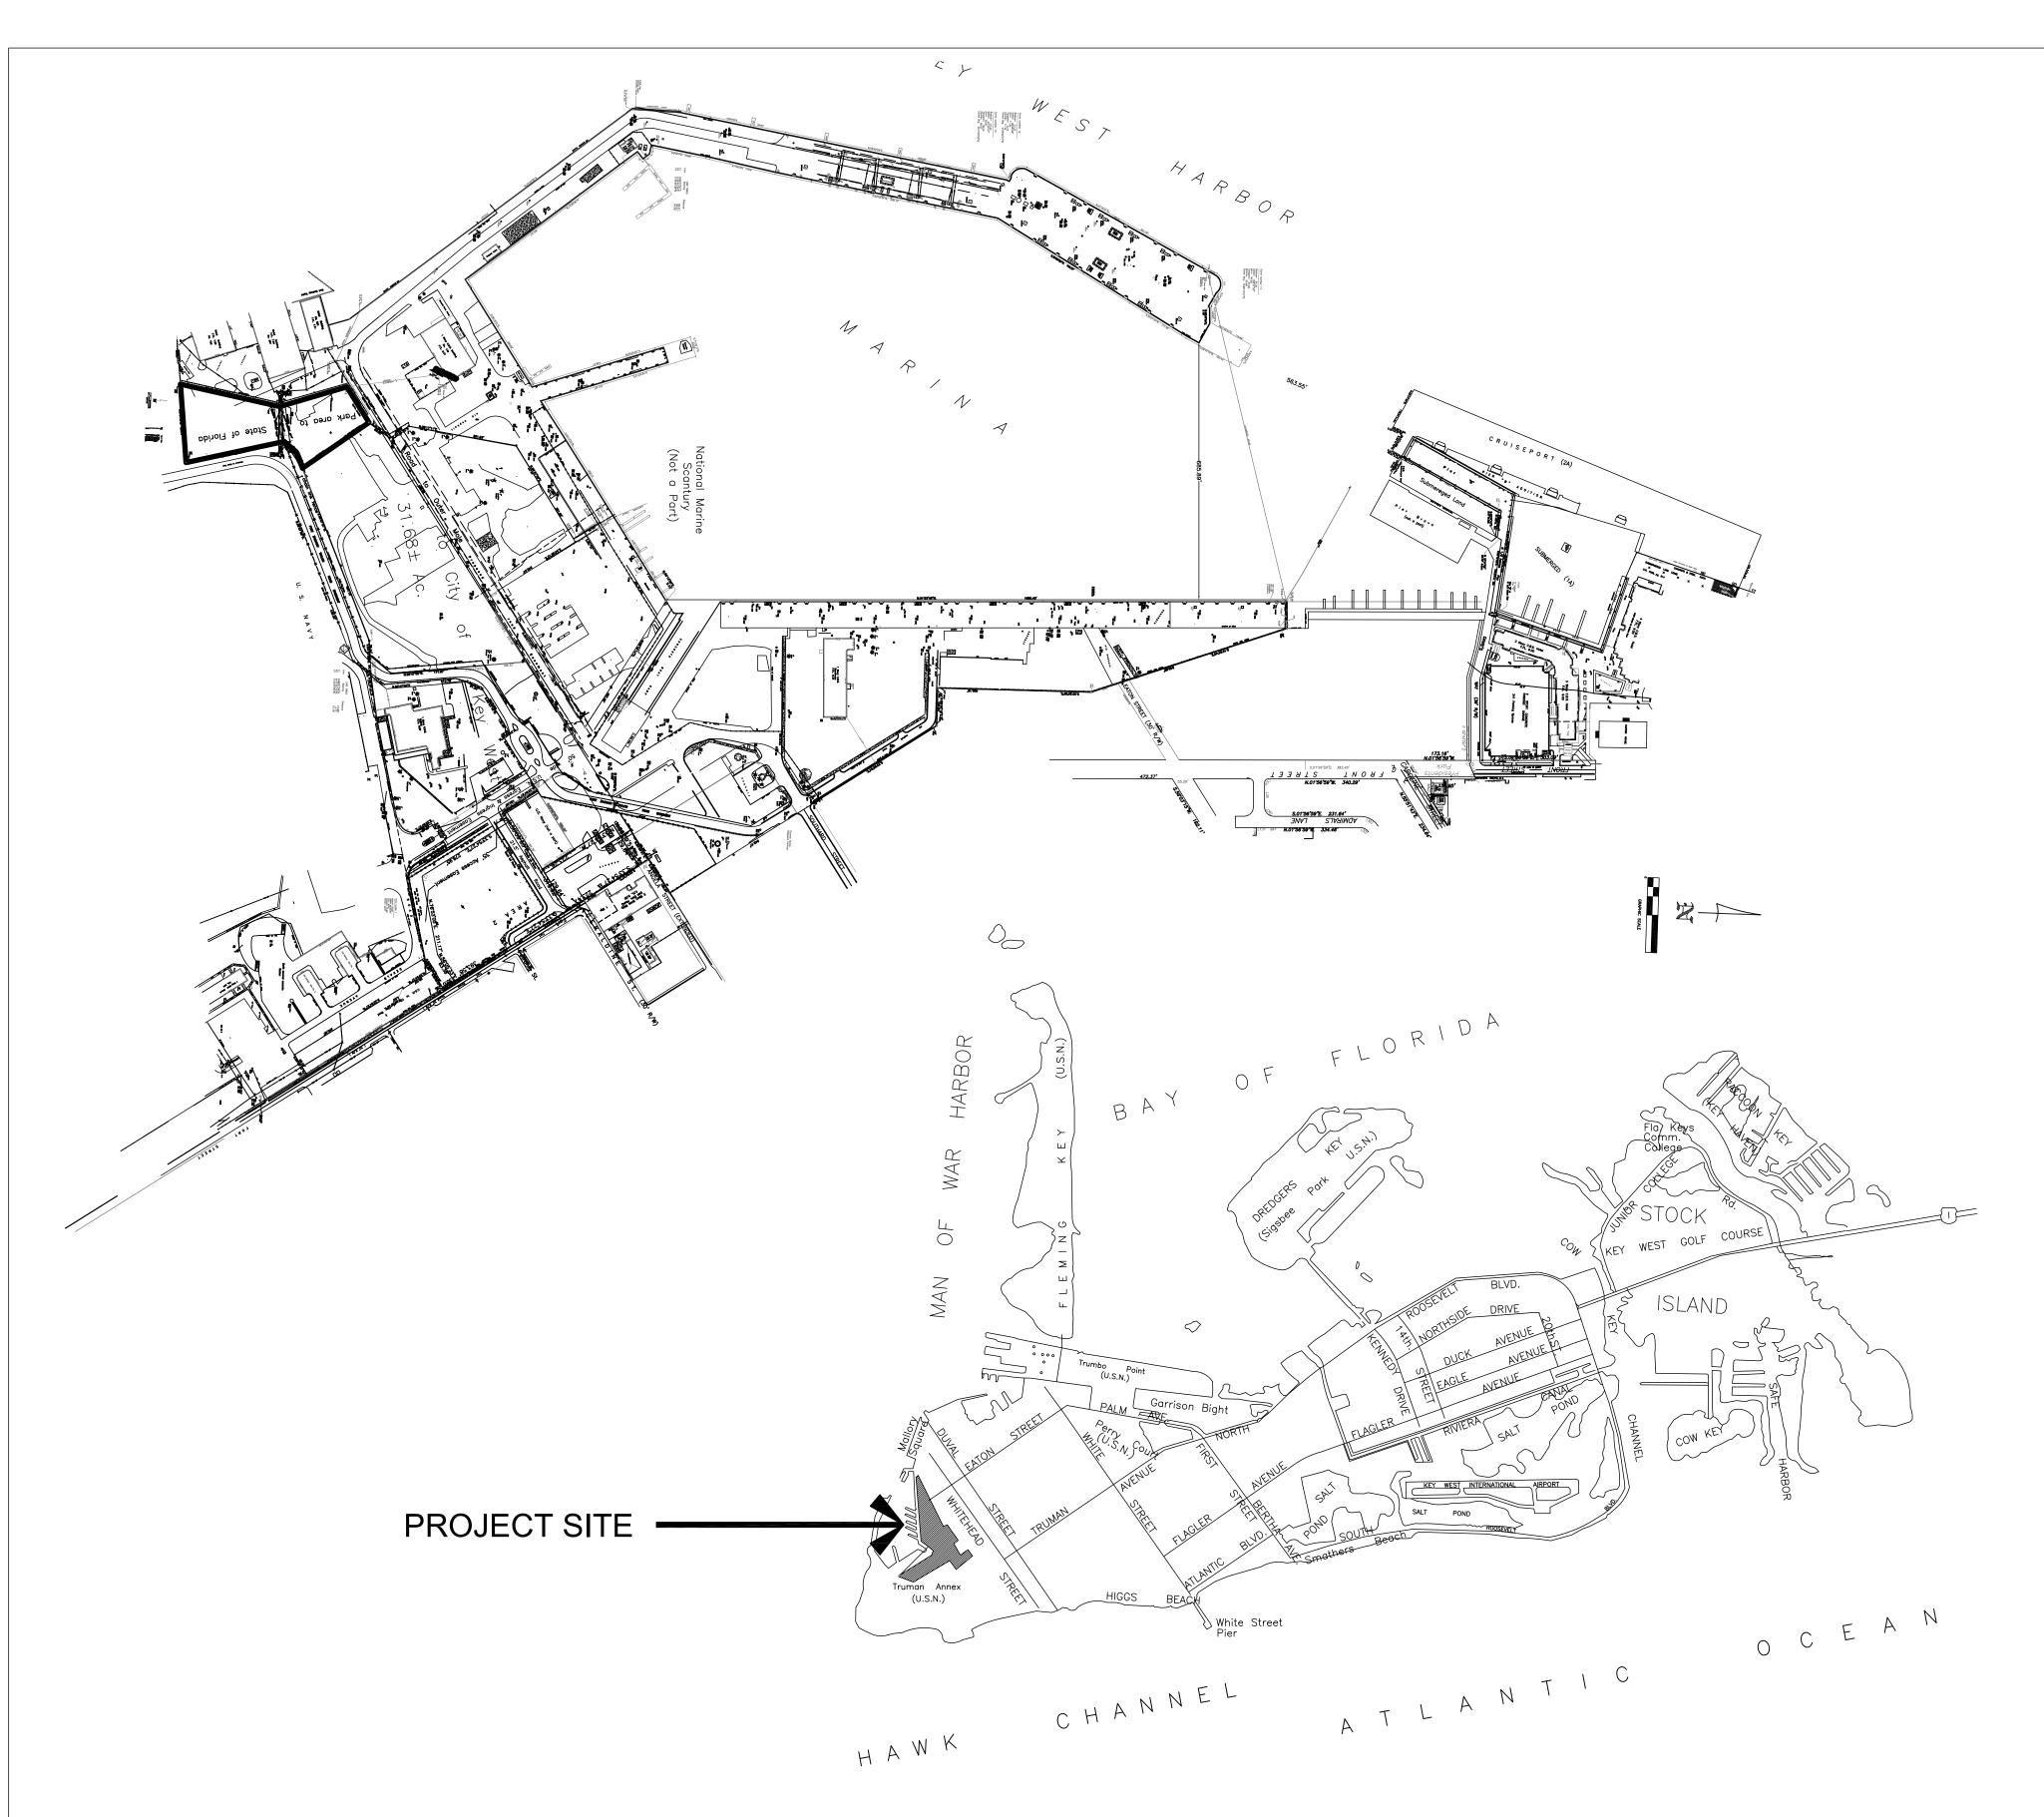

MAN ANNEX DEVELOPMENT,
NORTH OF KEY WEST NAVAL BASE

SUB-CONSULTANT INFORMATION:



KIRK J. OLNEY FLORIDA REGISTERED LANDSCAPE LA0001705

SUBMITTAL DESCRIPTION / MILESTONE:

DEVELOPMENT APPLICATION January 14, 2013

| REVISIONS: |            |  |
|------------|------------|--|
| _1_        | 02/22/2013 |  |
|            |            |  |
|            |            |  |
|            |            |  |
|            |            |  |
|            |            |  |
|            |            |  |
|            |            |  |
|            |            |  |
|            |            |  |
|            |            |  |

DRAWING SHEET INFORMATION
BA PROJECT NO.: 12010

SCALE: AS NOTED

DATE: January 14, 2013

DRAWN BY: KJO

CHECKED BY: RPH

CADD FILE: XTI

ILLUSTRATIVE PLAN

SHEET NO.

**IP-00** 



## LOCATION

City of Key West & Stock Island

#### CERTIFICATION:

I HEREBY CERTIFY that the attached is true and correct to the best of my knowledge and beleif; that it meets the minimum technical standards adopted by the Florida Board of Land Surveyors, Chapter 61G17—6, Florida Statute Section 472.027, and the American Land Title Association, and that there are no visible encroachments unless shown hereon.

FREDERICK H. HILDEBRANDT Professional Land Surveyor & Mapper No. 2749 Professional Engineer No. 36810 State of Florida

NOT VALID UNLESS EMBOSSED WITH RAISED SEAL & SIGNATURE

#### SURVEYOR'S NOTES:

North arrow based on plat assumed median Reference Bearing: State Plane Coordinate System, 83/89 3.4 denotes existing elevation

Elevations based on N.G.V.D. 1929 Datum Bench Mark No.: