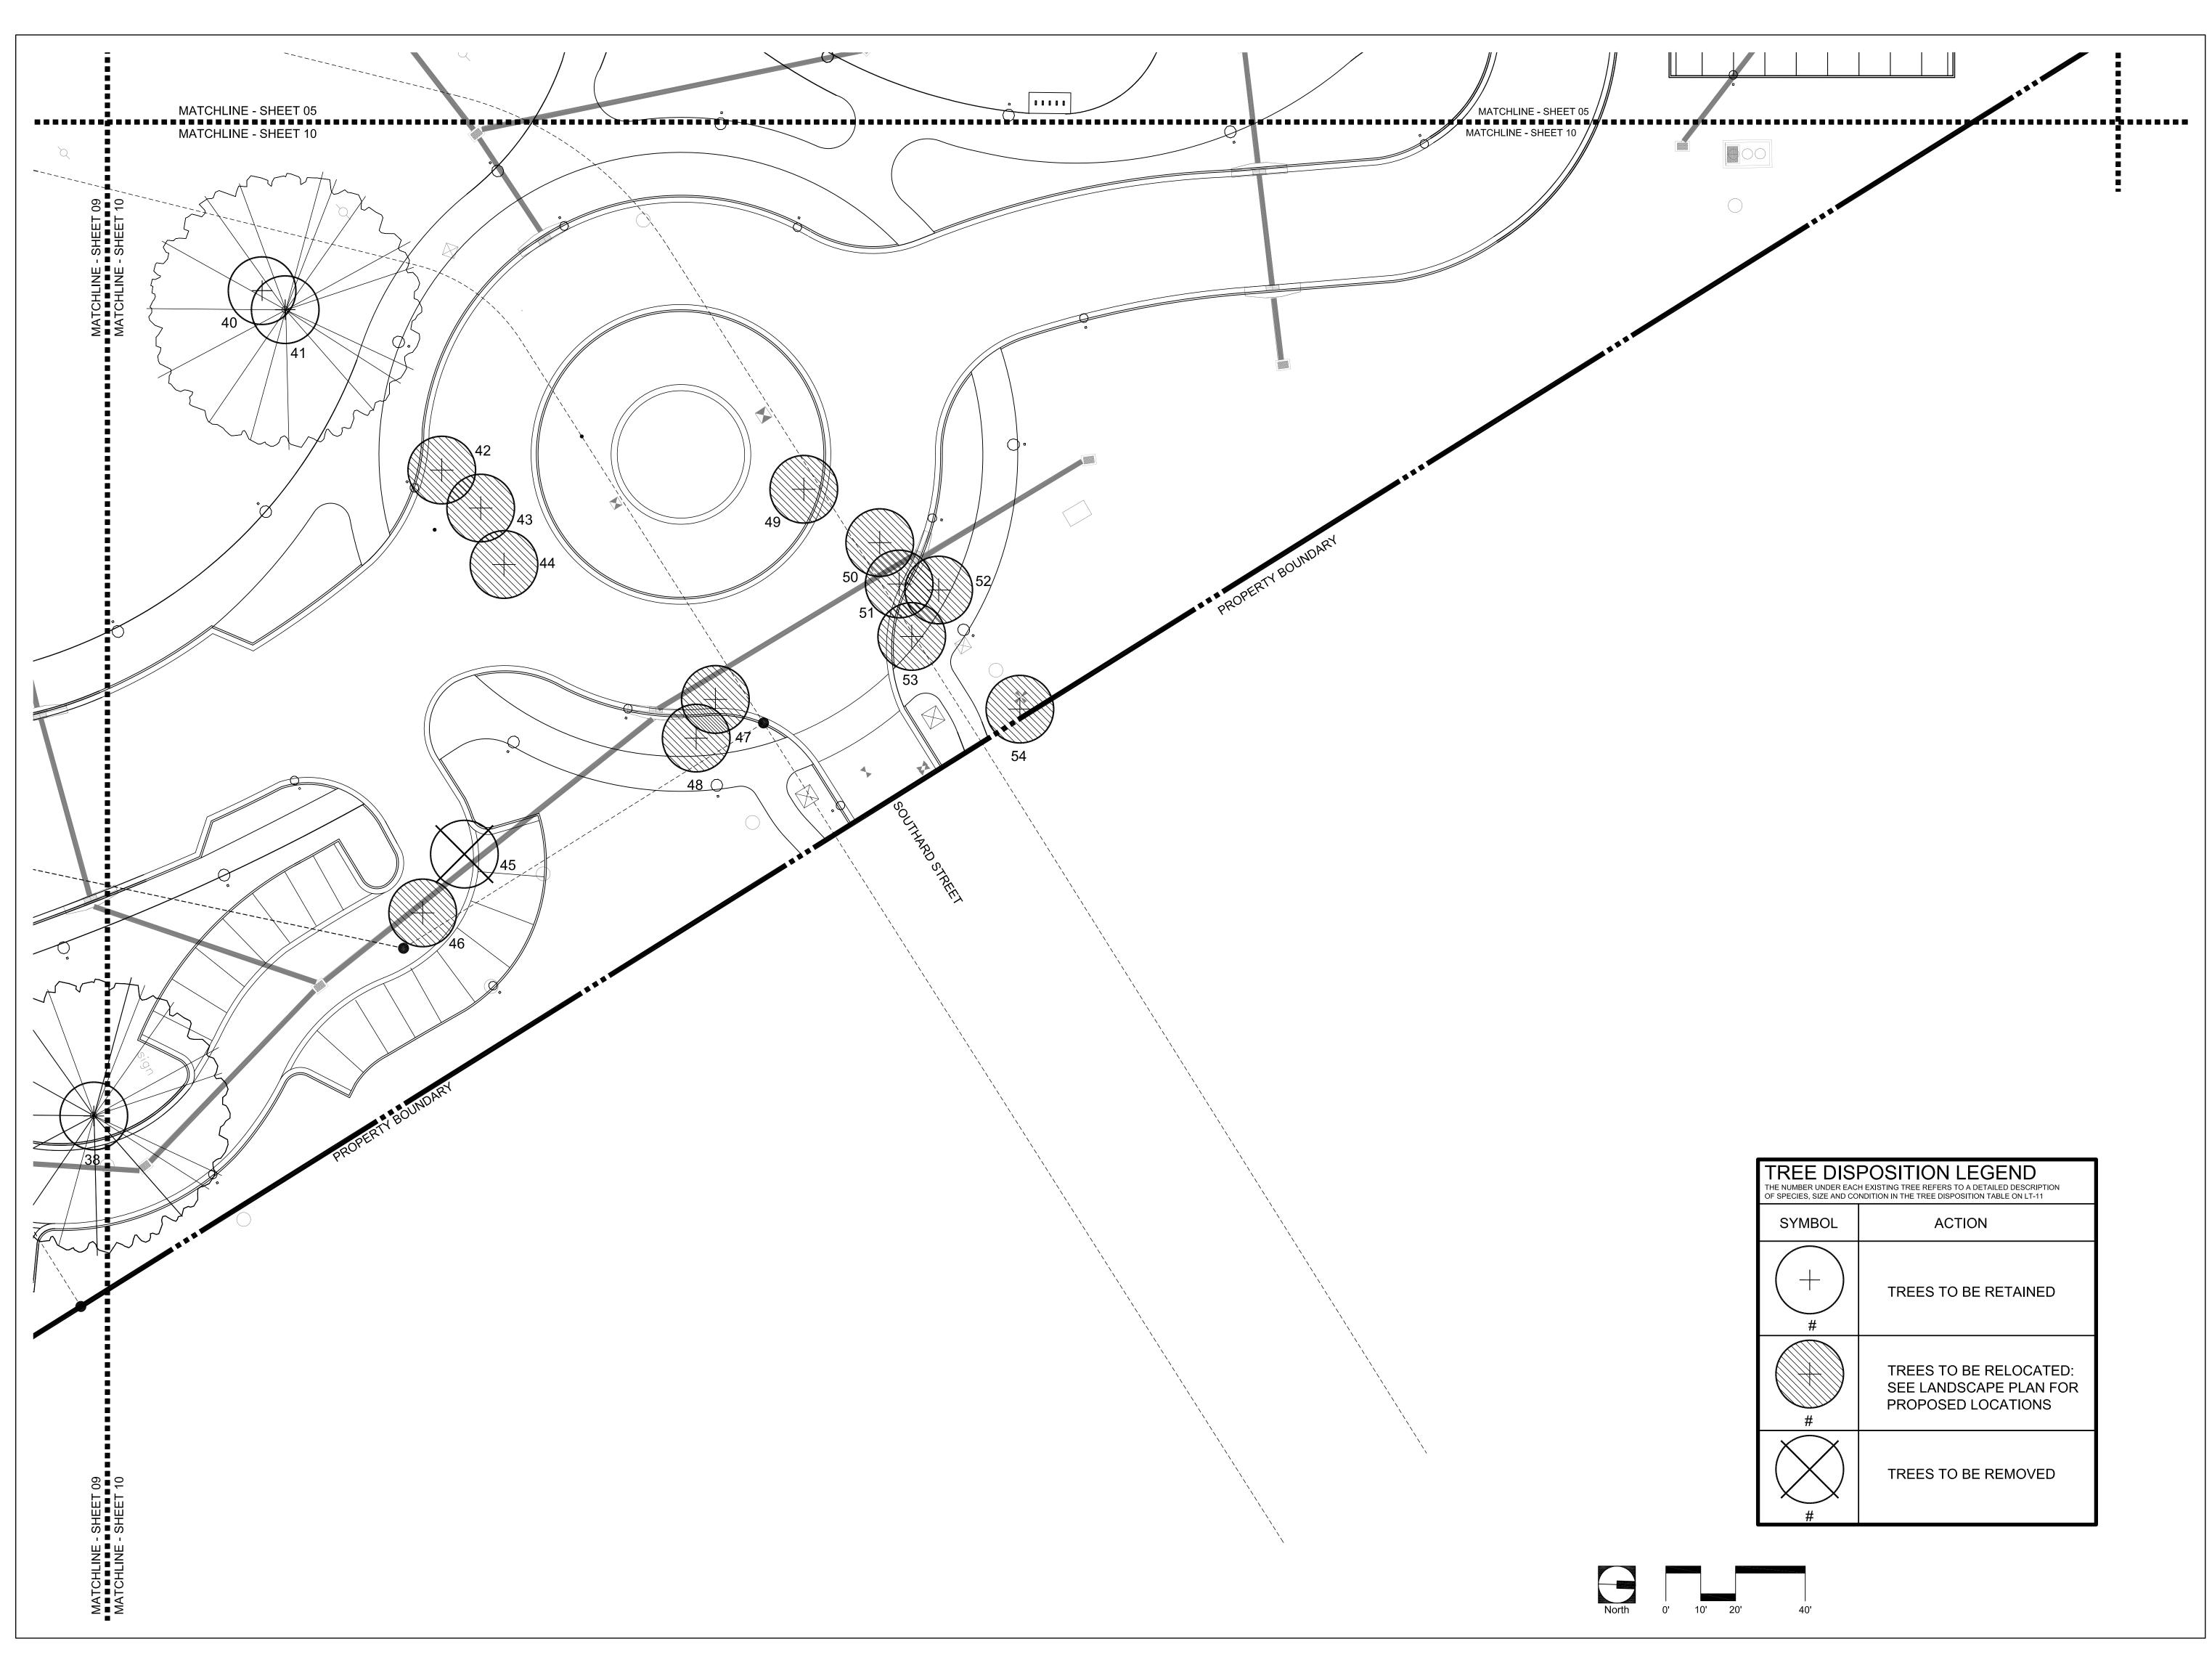

Most existing trees on the property will be relocated. Only trees deemed to be in poor condition or an invasive/exotic pest species, are being removed. Two Date Palms, two Gumbo Limbos, and one unknown tree species will have to be mitigated through replacement on-site. Four other trees being removed do not require a permit (Australian Pine and Laurel Ficus less than 24" dbh).

Reviewing the LDR requirements (Sec 108), it appears that the species list represents 70% native species are being planted. There is a smaller amount of canopy trees being planted along the property lines as buffers due to specific height restrictions in setback from the Navy property and height restrictions adjacent to the TAMPOA property. There is more than double the amount of shrubs being planted in this area to provide adequate buffer.

The amount of trees required by code for the interior parking areas is also less than what code requires but overall, the landscaped areas (shrubs, grass, goundcover) exceeds that required by code. In general, when reviewing the overall plan for the park and incorporating safety requirements, the plan exceeds the landscape requirements (963 trees required, 1090 trees to be planted or preserved, 274 ornamental required, 279 to be planted, and 2396 shrubs required, 7869 shrubs to be planted.).

BA PROJECT NO.: 12010 AS NOTED SCALE: DATE: January 14, 2013

DRAWN BY: CHECKED BY: CADD FILE: X Truman Waterfront Base.dwg

DRAWING TITLE:

**TREE DISPOSITION PLAN** 

SHEET NO.

| NUMBER | BOTANICAL NAME                    | COMMON NAME                 | SIZE                 | CONDITION                         | Disposition      |
|--------|-----------------------------------|-----------------------------|----------------------|-----------------------------------|------------------|
| 1      | Cocos nucifera                    | COCONUT PALM                | 15' OVERALL HEIGHT   | GOOD                              | RELOCATE         |
| 2      | Cocos nucifera                    | COCONUT PALM                | 15' OVERALL HEIGHT   | GOOD                              | RELOCATE         |
| 3      | Cocos nucifera                    | COCONUT PALM                | 15' OVERALL HEIGHT   | GOOD                              | RELOCATE         |
| 4      | Bursera simaruba                  | GUMBO LIMBO                 | 15' x 15'; 10" CAL   | GOOD                              | RELOCATE         |
| 5      | Bursera simaruba                  | GUMBO LIMBO                 | 15' x 12'; 8" CAL    | GOOD                              | RELOCATE         |
| 6      | Hyophorbe lagenicaulis            | BOTTLE PALM                 | 5' OVERALL HEIGHT    | GOOD                              | RELOCATE         |
| 7      | Phoenix reclinata  Casuarina spp  | DATE PALM                   | 101 Charten          | INVASIVE SPECIES                  | REMOVE           |
| 9      | Casuarina spp.  Phoenix reclinata | AUSTRAILIAN PINE  DATE PALM | 10' Cluster          | INVASIVE SPECIES INVASIVE SPECIES | REMOVE<br>REMOVE |
| 10     | Swietenia mahagoni                | MAHOGANY                    | 30' x 30'; 30" CAL   | GOOD                              | PRESERVE         |
| 11     | Swietenia mahagoni                | MAHOGANY                    | 20' x 20'; 18" CAL   | GOOD                              | RELOCATE         |
| 12     | Cocos nucifera                    | COCONUT PALM                | 24' OVERALL HEIGHT   | GOOD                              | RELOCATE         |
| 13     | Cocos nucifera                    | COCONUT PALM                | 20' OVERALL HEIGHT   | GOOD                              | RELOCATE         |
| 14     | Swietenia mahagoni                | MAHOGANY                    | 30' x 30'; 24" CAL   | GOOD                              | RELOCATE         |
| 15     | Ficus nidia                       | LAUREL FICUS                | 20' x 30'; 20" CAL   | INVASIVE SPECIES                  | REMOVE           |
| 16     | Sabal palmetto                    | CABBAGE PALM                | 25' OVERALL HEIGHT   | GOOD                              | RELOCATE         |
| 17     | Cocos nucifera                    | COCONUT PALM                | 20' OVERALL HEIGHT   | GOOD                              | RELOCATE         |
| 18     | Cocos nucifera                    | COCONUT PALM                | 12' OVERALL HEIGHT   | GOOD                              | RELOCATE         |
| 19     | Cocos nucifera                    | COCONUT PALM                | 10' OVERALL HEIGHT   | GOOD                              | RELOCATE         |
| 20     | Cocos nucifera                    | COCONUT PALM                | 10' OVERALL HEIGHT   | GOOD                              | RELOCATE         |
| 21     | Cocos nucifera                    | COCONUT PALM                | 10' OVERALL HEIGHT   | GOOD                              | RELOCATE         |
| 22     | Cocos nucifera                    | COCONUT PALM                | 10' OVERALL HEIGHT   | GOOD                              | RELOCATE         |
| 23     | Washingtonia robusta              | WASHINGTON PALM             | 24' OVERALL HEIGHT   | GOOD                              | RELOCATE         |
| 24     | Washingtonia robusta              | WASHINGTON PALM             | 24' OVERALL HEIGHT   | GOOD                              | RELOCATE         |
| 25     | Swietenia mahagoni                | MAHOGANY                    | 20' x 20'; 12" CAL   | GOOD                              | RELOCATE         |
| 26     | Cocos nucifera                    | COCONUT PALM                | 15' OVERALL HEIGHT   | GOOD                              | RELOCATE         |
| 27     | Cocos nucifera                    | COCONUT PALM                | 20' OVERALL HEIGHT   | GOOD                              | RELOCATE         |
| 28     | Cocos nucifera                    | COCONUT PALM                | 20' OVERALL HEIGHT   | GOOD                              | RELOCATE         |
| 29     | Casuarina spp.                    | AUSTRAILIAN PINE            | 40' x 40'; 24" CAL   | INVASIVE SPECIES                  | REMOVE           |
| 30     | Cocos nucifera                    | COCONUT PALM                | 25' OVERALL HEIGHT   | GOOD                              | RELOCATE         |
| 31     | unknown                           |                             | 12" CAL              |                                   | REMOVE           |
| 32     | Coccoloba uvifera                 | SEAGRAPE                    | 20' x 20'; 36" CLUMP | GOOD                              | PRESERVE         |
| 33     | Bursera simaruba                  | GUMBO LIMBO                 | 15' x 15'; 12" CAL   | GOOD                              | PRESERVE         |
| 34     | Bursera simaruba                  | GUMBO LIMBO                 | 20' x 10'; 10" CAL   | POOR                              | REMOVE           |
| 35     | Bursera simaruba                  | GUMBO LIMBO                 | 25' x 15'; 16" CAL   | GOOD                              | RELOCATE         |
| 36     | Bursera simaruba                  | GUMBO LIMBO                 | 20' x 20'; 18" CAL   | GOOD                              | RELOCATE         |
| 37     | Cocos nucifera                    | COCONUT PALM                | 20' OVERALL HEIGHT   | GOOD                              | RELOCATE         |
| 38     | Coccoloba uvifera                 | SEAGRAPE                    | 25' x 35'; 36" CLUMP | GOOD                              | PRESERVE         |

| NUMBER | BOTANICAL NAME                | COMMON NAME       | SIZE                   | CONDITION        | Disposition |
|--------|-------------------------------|-------------------|------------------------|------------------|-------------|
| 39     | Bursera simaruba              | GUMBO LIMBO       | 30' x 30'; 24" CAL     | GOOD             | PRESERVE    |
| 40     | Phoenix dactylifera 'medjool' | MEDJOOL DATE PALM | 40' x 40'; 15" CLUMP   | GOOD             | PRESERVE    |
| 41     | Ficus nidia                   | LAUREL FICUS      | 40 X 40 , 13 CLOWII    | GOOD             | PRESERVE    |
| 42     | Bursera simaruba              | GUMBO LIMBO       | 20' x 15'; 18" CAL     | GOOD             | RELOCATE    |
| 43     | Bursera simaruba              | GUMBO LIMBO       | 15' x 15'; 12" CAL     | GOOD             | RELOCATE    |
| 44     | Bursera simaruba              | GUMBO LIMBO       | 15' x 15'; 16" CAL     | GOOD             | RELOCATE    |
| 45     | Bucida buceras                | BLACK OLIVE       | 15' x 15'; 8" CAL      | POOR             | REMOVE      |
| 46     | Bursera simaruba              | GUMBO LIMBO       | 18' x 18'; 14" CAL     | GOOD             | RELOCATE    |
| 47     | Washingtonia robusta          | WASHINGTON PALM   | 30' OVERALL HEIGHT     | GOOD             | RELOCATE    |
| 48     | Ficus nidia                   | LAUREL FICUS      | 15' x 15'; 18" CLUMP   | INVASIVE SPECIES | REMOVE      |
| 49     | Cocos nucifera                | COCONUT PALM      | 35' OVERALL HEIGHT     | GOOD             | RELOCATE    |
| 50     | Washingtonia robusta          | WASHINGTON PALM   | 25' OVERALL HEIGHT     | GOOD             | RELOCATE    |
| 51     | Washingtonia robusta          | WASHINGTON PALM   | 25' OVERALL HEIGHT     | GOOD             | RELOCATE    |
| 52     | Washingtonia robusta          | WASHINGTON PALM   | 25' OVERALL HEIGHT     | GOOD             | RELOCATE    |
| 53     | Bursera simaruba              | GUMBO LIMBO       | 20' x 20'; DBL 12" CAL | GOOD             | RELOCATE    |
| 54     | Washingtonia robusta          | WASHINGTON PALM   | 25' OVERALL HEIGHT     | GOOD             | RELOCATE    |