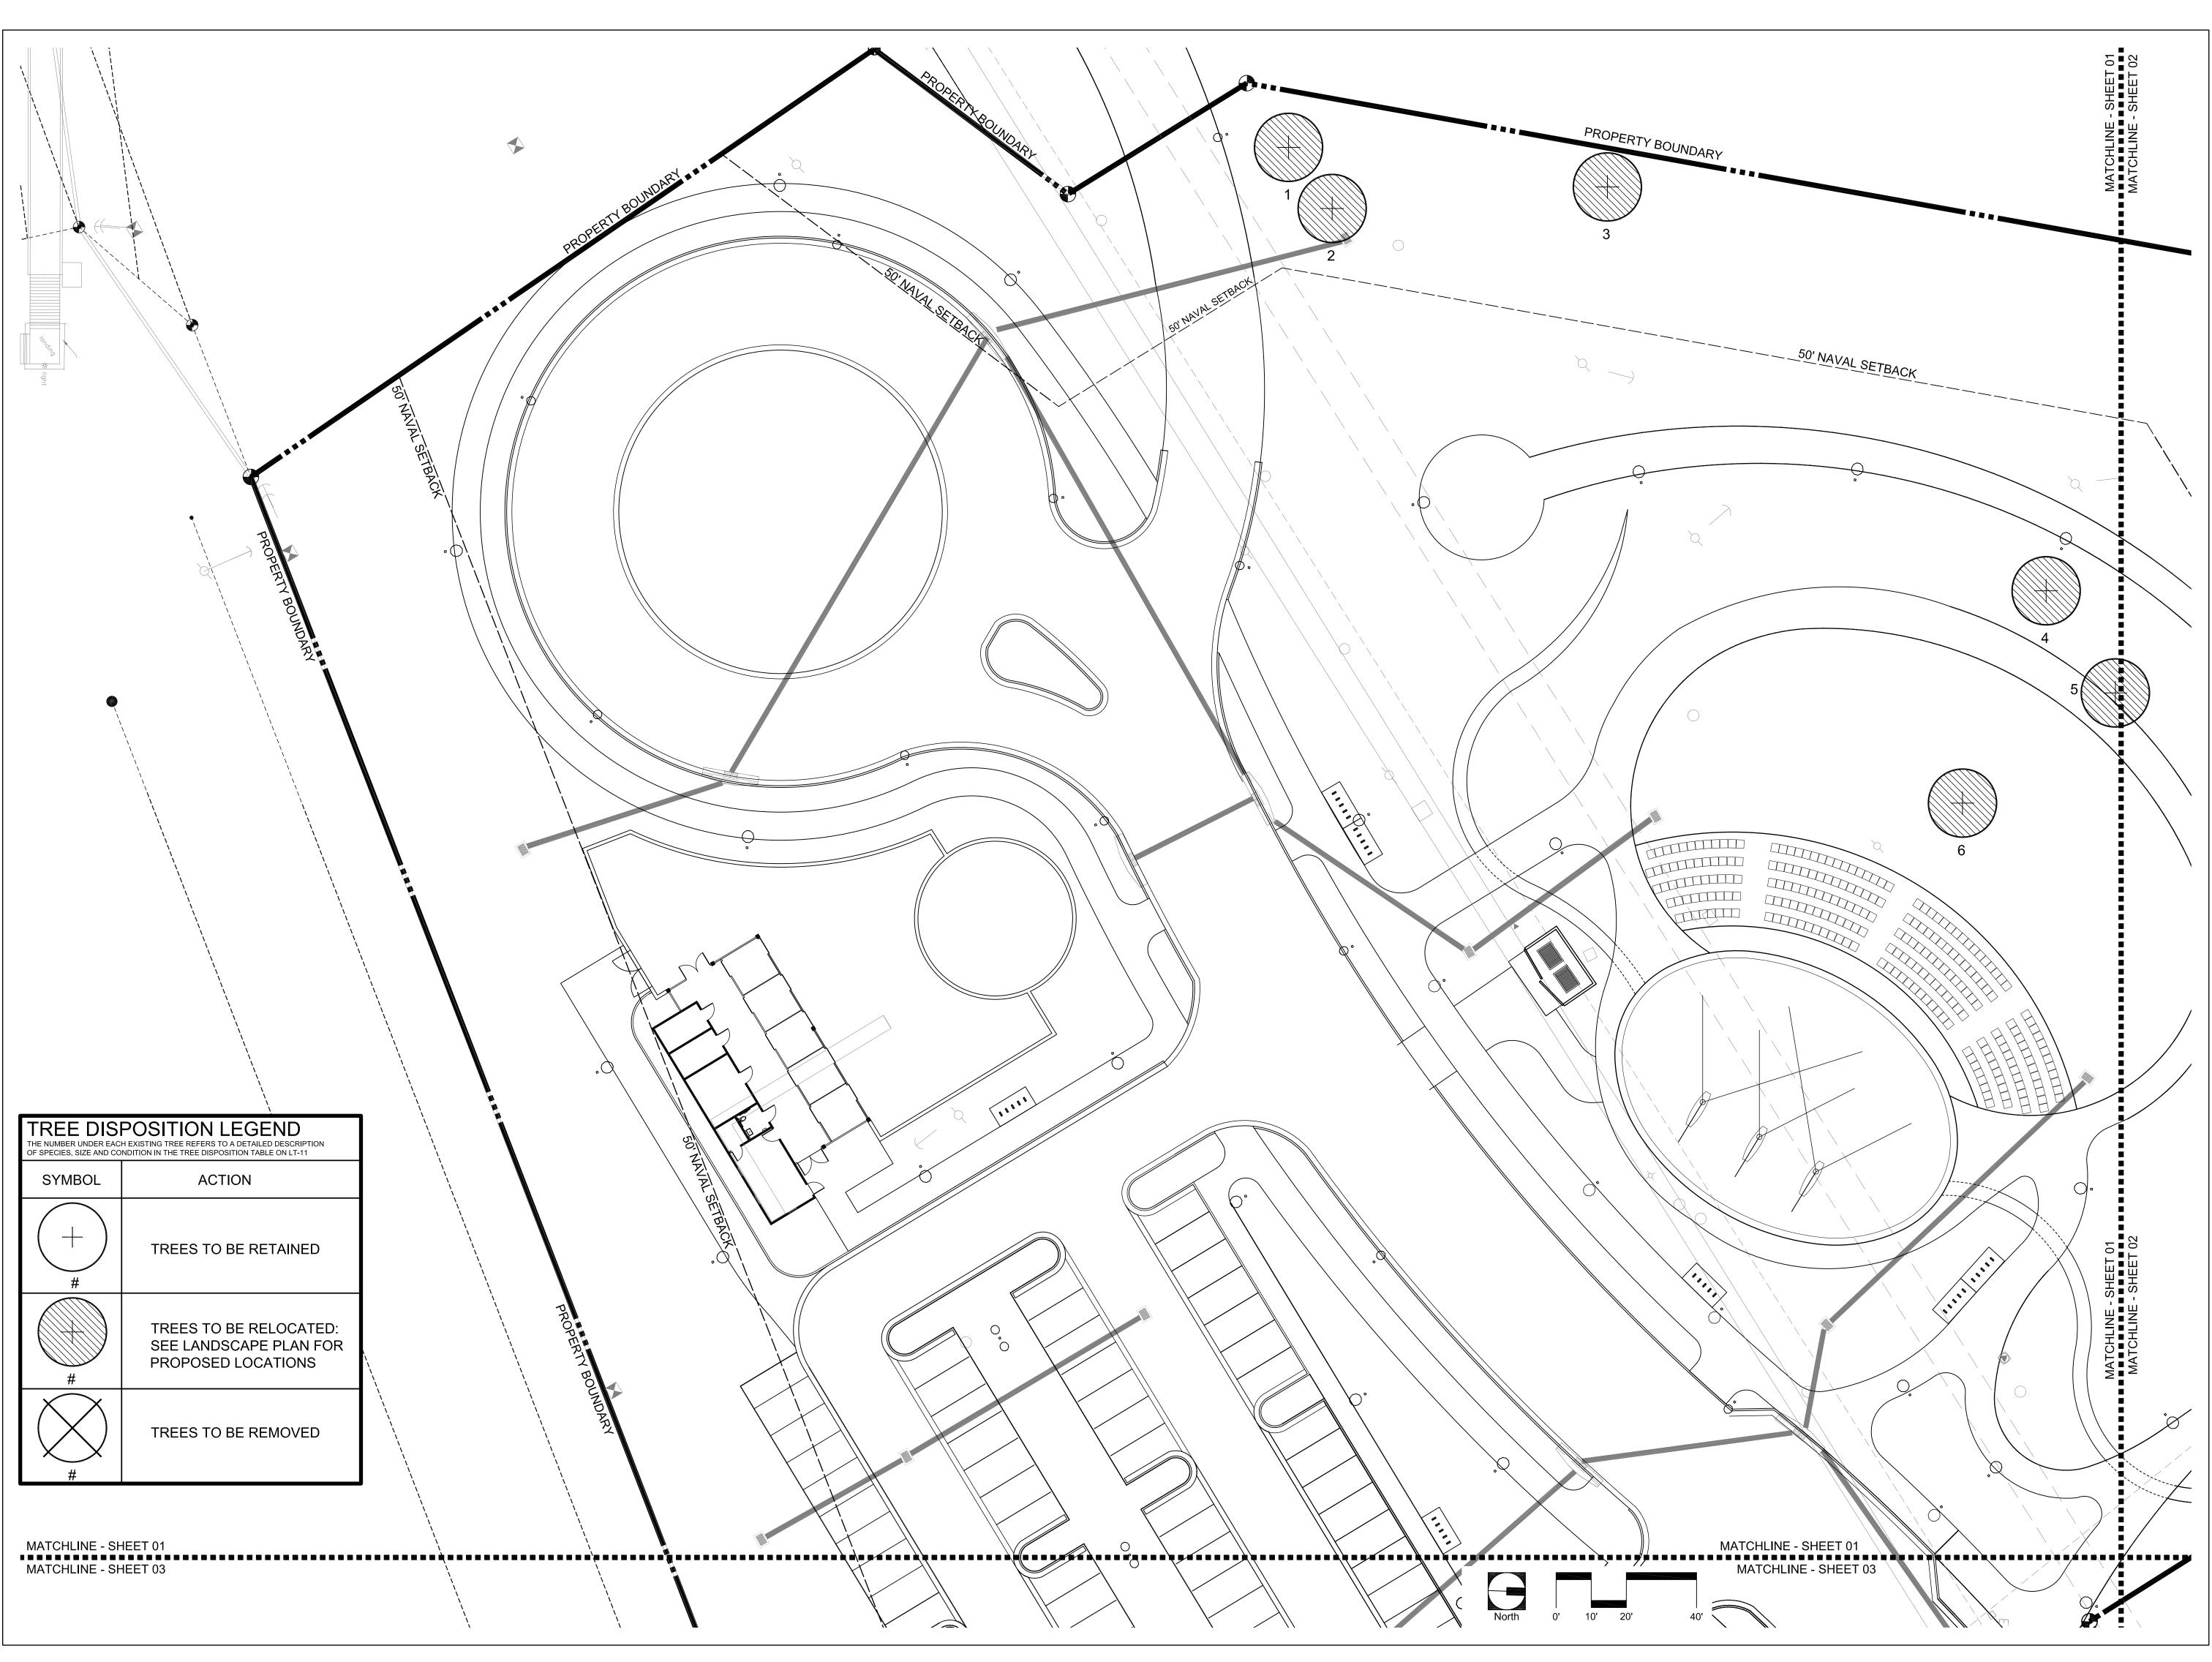

Most existing trees on the property will be relocated. Only trees deemed to be in poor condition or an invasive/exotic pest species, are being removed. Two Date Palms, two Gumbo Limbos, and one unknown tree species will have to be mitigated through replacement on-site. Four other trees being removed do not require a permit (Australian Pine and Laurel Ficus less than 24" dbh).

Reviewing the LDR requirements (Sec 108), it appears that the species list represents 70% native species are being planted. There is a smaller amount of canopy trees being planted along the property lines as buffers due to specific height restrictions in setback from the Navy property and height restrictions adjacent to the TAMPOA property. There is more than double the amount of shrubs being planted in this area to provide adequate buffer.

The amount of trees required by code for the interior parking areas is also less than what code requires but overall, the landscaped areas (shrubs, grass, goundcover) exceeds that required by code. In general, when reviewing the overall plan for the park and incorporating safety requirements, the plan exceeds the landscape requirements (963 trees required, 1090 trees to be planted or preserved, 274 ornamental required, 279 to be planted, and 2396 shrubs required, 7869 shrubs to be planted.).

BA PROJECT NO.: 12010 AS NOTED SCALE: DATE: January 14, 2013

DRAWN BY: CHECKED BY: CADD FILE: X Truman Waterfront Base.dwg

DRAWING TITLE:

**TREE DISPOSITION PLAN** 

SHEET NO.

| NUMBER | BOTANICAL NAME                    | COMMON NAME                 | SIZE                 | CONDITION                         | Disposition      |
|--------|-----------------------------------|-----------------------------|----------------------|-----------------------------------|------------------|
| 1      | Cocos nucifera                    | COCONUT PALM                | 15' OVERALL HEIGHT   | GOOD                              | RELOCATE         |
| 2      | Cocos nucifera                    | COCONUT PALM                | 15' OVERALL HEIGHT   | GOOD                              | RELOCATE         |
| 3      | Cocos nucifera                    | COCONUT PALM                | 15' OVERALL HEIGHT   | GOOD                              | RELOCATE         |
| 4      | Bursera simaruba                  | GUMBO LIMBO                 | 15' x 15'; 10" CAL   | GOOD                              | RELOCATE         |
| 5      | Bursera simaruba                  | GUMBO LIMBO                 | 15' x 12'; 8" CAL    | GOOD                              | RELOCATE         |
| 6      | Hyophorbe lagenicaulis            | BOTTLE PALM                 | 5' OVERALL HEIGHT    | GOOD                              | RELOCATE         |
| 7      | Phoenix reclinata  Casuarina spp  | DATE PALM                   | 101 Charten          | INVASIVE SPECIES                  | REMOVE           |
| 9      | Casuarina spp.  Phoenix reclinata | AUSTRAILIAN PINE  DATE PALM | 10' Cluster          | INVASIVE SPECIES INVASIVE SPECIES | REMOVE<br>REMOVE |
| 10     | Swietenia mahagoni                | MAHOGANY                    | 30' x 30'; 30" CAL   | GOOD                              | PRESERVE         |
| 11     | Swietenia mahagoni                | MAHOGANY                    | 20' x 20'; 18" CAL   | GOOD                              | RELOCATE         |
| 12     | Cocos nucifera                    | COCONUT PALM                | 24' OVERALL HEIGHT   | GOOD                              | RELOCATE         |
| 13     | Cocos nucifera                    | COCONUT PALM                | 20' OVERALL HEIGHT   | GOOD                              | RELOCATE         |
| 14     | Swietenia mahagoni                | MAHOGANY                    | 30' x 30'; 24" CAL   | GOOD                              | RELOCATE         |
| 15     | Ficus nidia                       | LAUREL FICUS                | 20' x 30'; 20" CAL   | INVASIVE SPECIES                  | REMOVE           |
| 16     | Sabal palmetto                    | CABBAGE PALM                | 25' OVERALL HEIGHT   | GOOD                              | RELOCATE         |
| 17     | Cocos nucifera                    | COCONUT PALM                | 20' OVERALL HEIGHT   | GOOD                              | RELOCATE         |
| 18     | Cocos nucifera                    | COCONUT PALM                | 12' OVERALL HEIGHT   | GOOD                              | RELOCATE         |
| 19     | Cocos nucifera                    | COCONUT PALM                | 10' OVERALL HEIGHT   | GOOD                              | RELOCATE         |
| 20     | Cocos nucifera                    | COCONUT PALM                | 10' OVERALL HEIGHT   | GOOD                              | RELOCATE         |
| 21     | Cocos nucifera                    | COCONUT PALM                | 10' OVERALL HEIGHT   | GOOD                              | RELOCATE         |
| 22     | Cocos nucifera                    | COCONUT PALM                | 10' OVERALL HEIGHT   | GOOD                              | RELOCATE         |
| 23     | Washingtonia robusta              | WASHINGTON PALM             | 24' OVERALL HEIGHT   | GOOD                              | RELOCATE         |
| 24     | Washingtonia robusta              | WASHINGTON PALM             | 24' OVERALL HEIGHT   | GOOD                              | RELOCATE         |
| 25     | Swietenia mahagoni                | MAHOGANY                    | 20' x 20'; 12" CAL   | GOOD                              | RELOCATE         |
| 26     | Cocos nucifera                    | COCONUT PALM                | 15' OVERALL HEIGHT   | GOOD                              | RELOCATE         |
| 27     | Cocos nucifera                    | COCONUT PALM                | 20' OVERALL HEIGHT   | GOOD                              | RELOCATE         |
| 28     | Cocos nucifera                    | COCONUT PALM                | 20' OVERALL HEIGHT   | GOOD                              | RELOCATE         |
| 29     | Casuarina spp.                    | AUSTRAILIAN PINE            | 40' x 40'; 24" CAL   | INVASIVE SPECIES                  | REMOVE           |
| 30     | Cocos nucifera                    | COCONUT PALM                | 25' OVERALL HEIGHT   | GOOD                              | RELOCATE         |
| 31     | unknown                           |                             | 12" CAL              |                                   | REMOVE           |
| 32     | Coccoloba uvifera                 | SEAGRAPE                    | 20' x 20'; 36" CLUMP | GOOD                              | PRESERVE         |
| 33     | Bursera simaruba                  | GUMBO LIMBO                 | 15' x 15'; 12" CAL   | GOOD                              | PRESERVE         |
| 34     | Bursera simaruba                  | GUMBO LIMBO                 | 20' x 10'; 10" CAL   | POOR                              | REMOVE           |
| 35     | Bursera simaruba                  | GUMBO LIMBO                 | 25' x 15'; 16" CAL   | GOOD                              | RELOCATE         |
| 36     | Bursera simaruba                  | GUMBO LIMBO                 | 20' x 20'; 18" CAL   | GOOD                              | RELOCATE         |
| 37     | Cocos nucifera                    | COCONUT PALM                | 20' OVERALL HEIGHT   | GOOD                              | RELOCATE         |
| 38     | Coccoloba uvifera                 | SEAGRAPE                    | 25' x 35'; 36" CLUMP | GOOD                              | PRESERVE         |