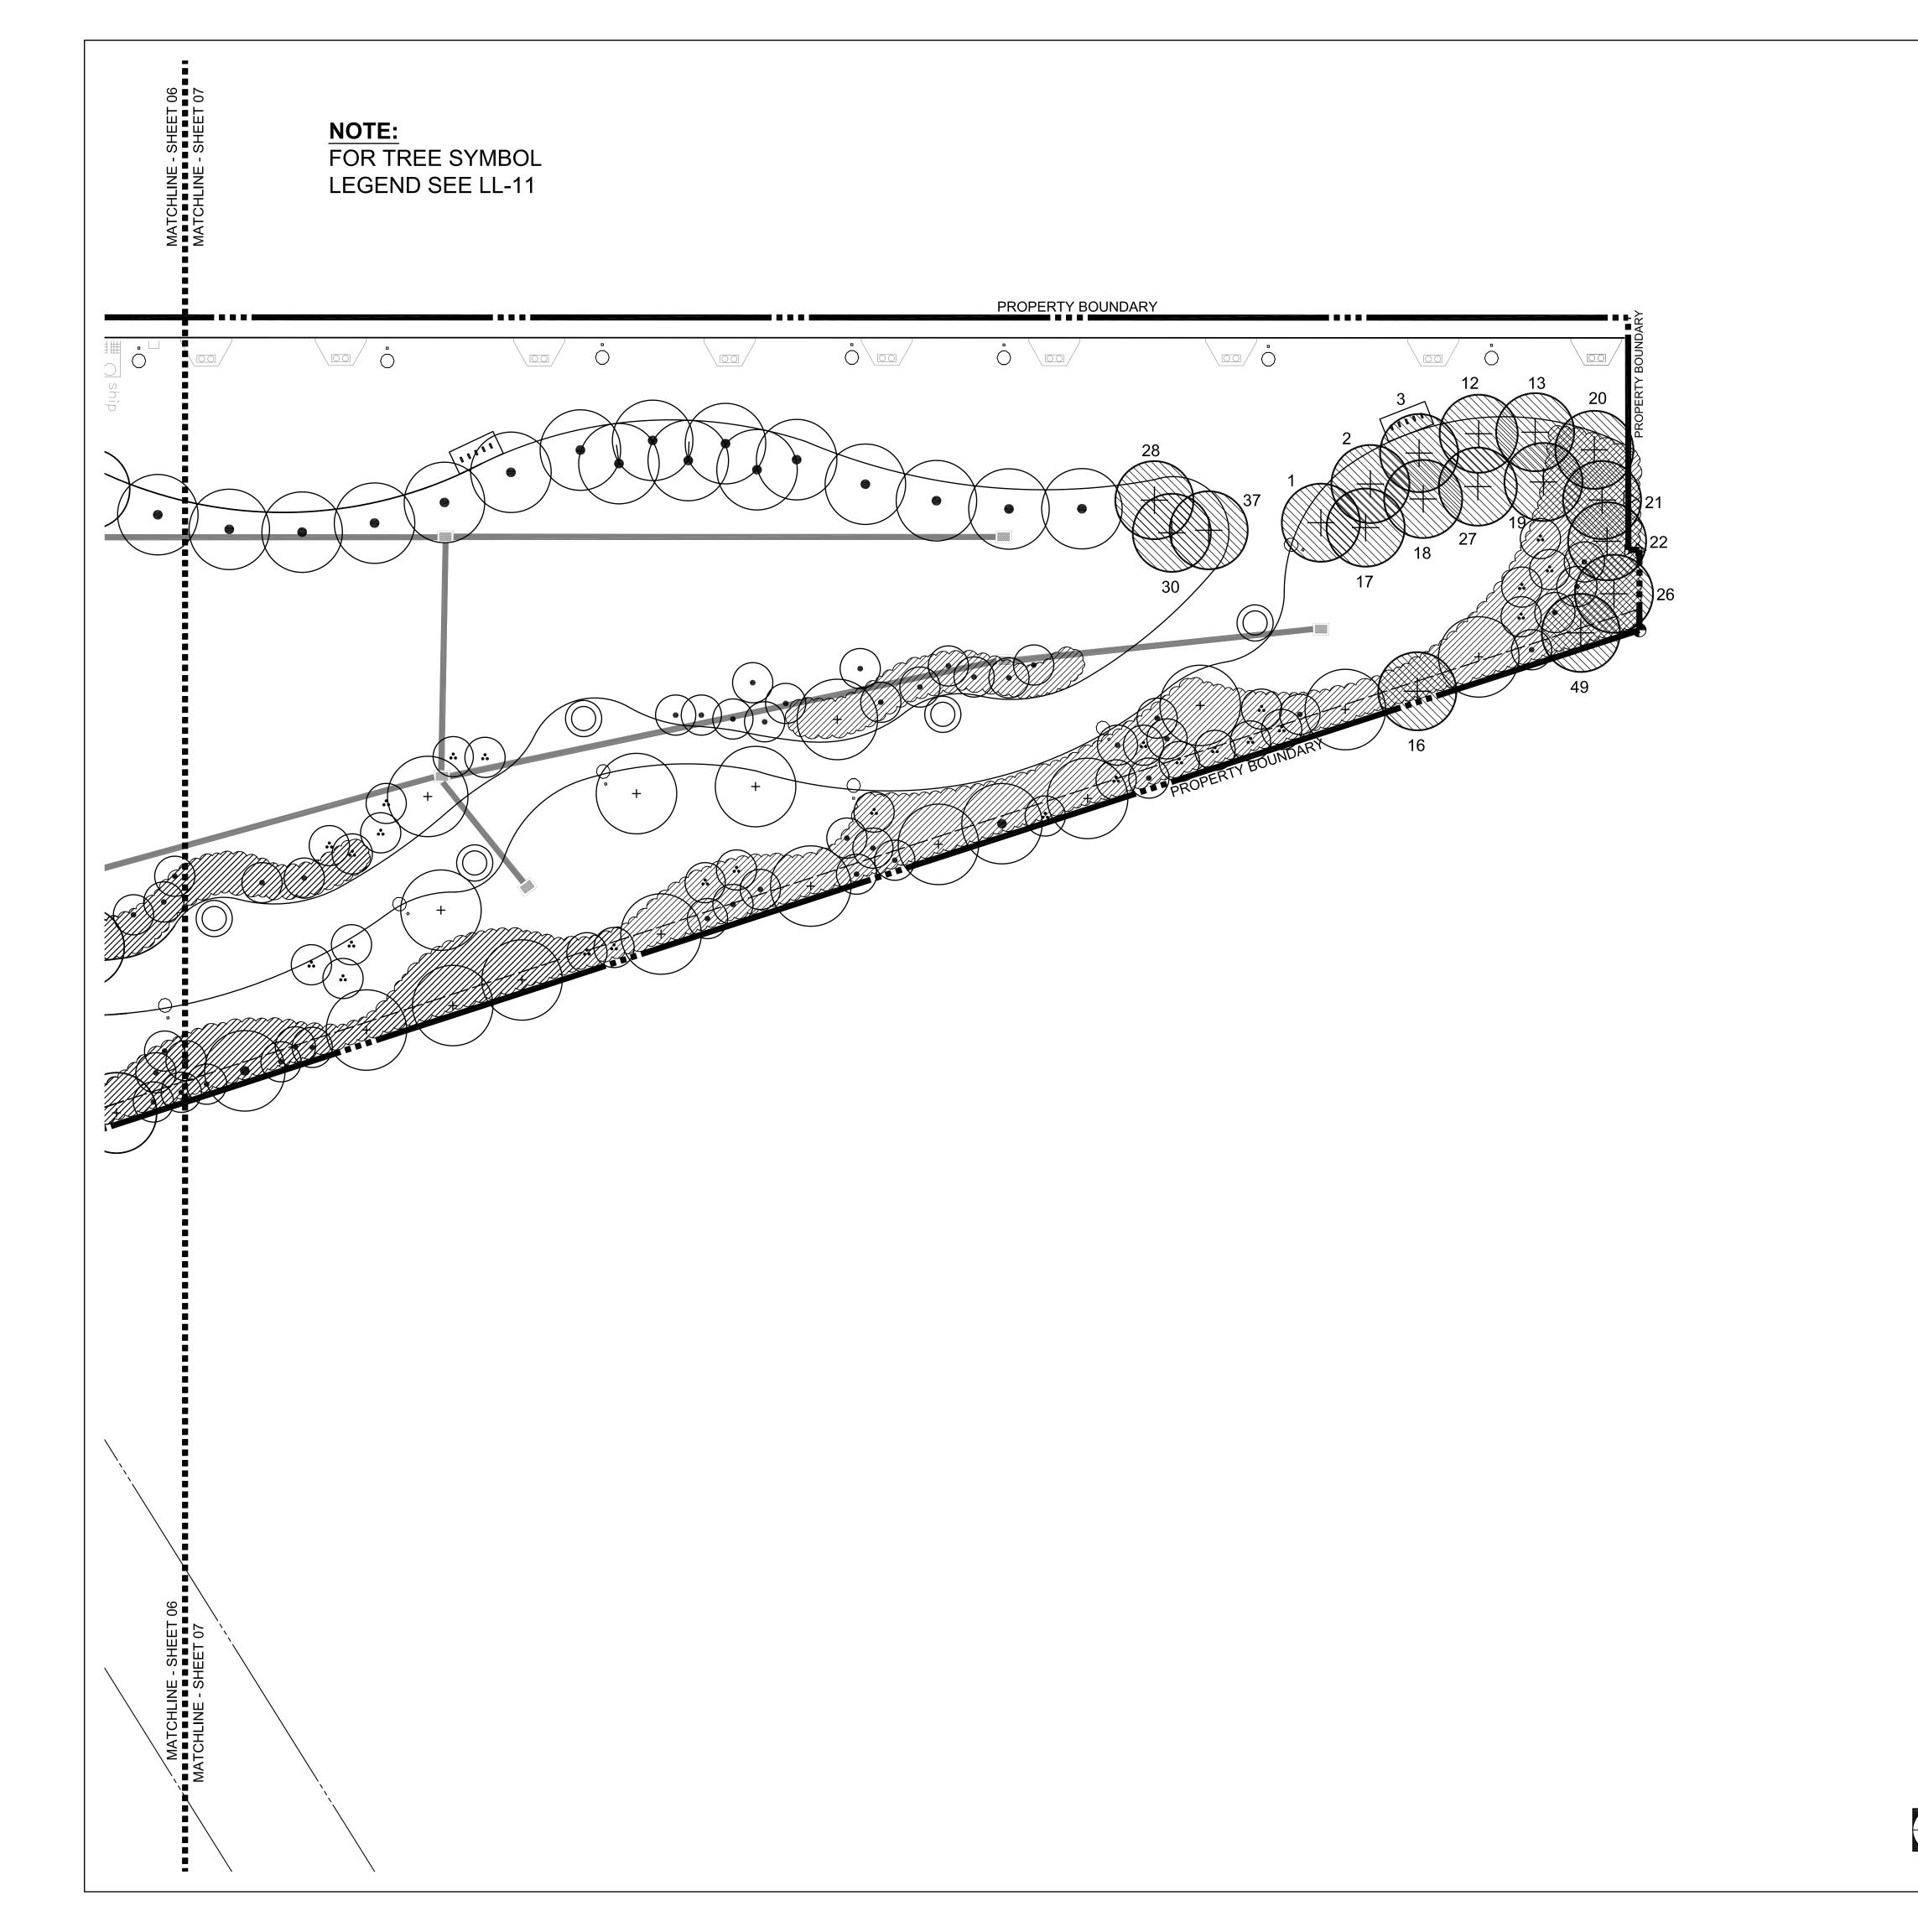

#### TRUMAN WATERFRONT PARK

PROJECT LOCATION/ADDRESS TRUMAN WATERFRONT PARK **WEST OF FORT STREET AND THE** TRUMAN ANNEX DEVELOPMENT, NORTH OF KEY WEST NAVAL BASE

SUB-CONSULTANT INFORMATION:

KIRK J. OLNEY FLORIDA REGISTERED LANDSCAP

**DEVELOPMENT APPLICATION** January 14, 2013

January 14, 2013

CHECKED BY:

DRAWING TITLE:

**TREE DISPOSITION KEY SHEET** 

SHEET NO.

Architecture • Engineering • Planning Interior Design • Landscape Architecture 2601 South Bayshore Drive Suite 1000 Miami, Florida 33133 (305) 859-2050

BA PROJECT NO.: 12010 AS NOTED SCALE: DATE: January 14, 2013

DRAWN BY: CHECKED BY: CADD FILE: X Truman Waterfront Base.dwg

DRAWING TITLE:

**TREE DISPOSITION PLAN** 

SHEET NO.

| NUMBER | BOTANICAL NAME                    | COMMON NAME                 | SIZE                 | CONDITION                         | Disposition      |
|--------|-----------------------------------|-----------------------------|----------------------|-----------------------------------|------------------|
| 1      | Cocos nucifera                    | COCONUT PALM                | 15' OVERALL HEIGHT   | GOOD                              | RELOCATE         |
| 2      | Cocos nucifera                    | COCONUT PALM                | 15' OVERALL HEIGHT   | GOOD                              | RELOCATE         |
| 3      | Cocos nucifera                    | COCONUT PALM                | 15' OVERALL HEIGHT   | GOOD                              | RELOCATE         |
| 4      | Bursera simaruba                  | GUMBO LIMBO                 | 15' x 15'; 10" CAL   | GOOD                              | RELOCATE         |
| 5      | Bursera simaruba                  | GUMBO LIMBO                 | 15' x 12'; 8" CAL    | GOOD                              | RELOCATE         |
| 6      | Hyophorbe lagenicaulis            | BOTTLE PALM                 | 5' OVERALL HEIGHT    | GOOD                              | RELOCATE         |
| 7      | Phoenix reclinata  Casuarina spp  | DATE PALM                   | 101 Charten          | INVASIVE SPECIES                  | REMOVE           |
| 9      | Casuarina spp.  Phoenix reclinata | AUSTRAILIAN PINE  DATE PALM | 10' Cluster          | INVASIVE SPECIES INVASIVE SPECIES | REMOVE<br>REMOVE |
| 10     | Swietenia mahagoni                | MAHOGANY                    | 30' x 30'; 30" CAL   | GOOD                              | PRESERVE         |
| 11     | Swietenia mahagoni                | MAHOGANY                    | 20' x 20'; 18" CAL   | GOOD                              | RELOCATE         |
| 12     | Cocos nucifera                    | COCONUT PALM                | 24' OVERALL HEIGHT   | GOOD                              | RELOCATE         |
| 13     | Cocos nucifera                    | COCONUT PALM                | 20' OVERALL HEIGHT   | GOOD                              | RELOCATE         |
| 14     | Swietenia mahagoni                | MAHOGANY                    | 30' x 30'; 24" CAL   | GOOD                              | RELOCATE         |
| 15     | Ficus nidia                       | LAUREL FICUS                | 20' x 30'; 20" CAL   | INVASIVE SPECIES                  | REMOVE           |
| 16     | Sabal palmetto                    | CABBAGE PALM                | 25' OVERALL HEIGHT   | GOOD                              | RELOCATE         |
| 17     | Cocos nucifera                    | COCONUT PALM                | 20' OVERALL HEIGHT   | GOOD                              | RELOCATE         |
| 18     | Cocos nucifera                    | COCONUT PALM                | 12' OVERALL HEIGHT   | GOOD                              | RELOCATE         |
| 19     | Cocos nucifera                    | COCONUT PALM                | 10' OVERALL HEIGHT   | GOOD                              | RELOCATE         |
| 20     | Cocos nucifera                    | COCONUT PALM                | 10' OVERALL HEIGHT   | GOOD                              | RELOCATE         |
| 21     | Cocos nucifera                    | COCONUT PALM                | 10' OVERALL HEIGHT   | GOOD                              | RELOCATE         |
| 22     | Cocos nucifera                    | COCONUT PALM                | 10' OVERALL HEIGHT   | GOOD                              | RELOCATE         |
| 23     | Washingtonia robusta              | WASHINGTON PALM             | 24' OVERALL HEIGHT   | GOOD                              | RELOCATE         |
| 24     | Washingtonia robusta              | WASHINGTON PALM             | 24' OVERALL HEIGHT   | GOOD                              | RELOCATE         |
| 25     | Swietenia mahagoni                | MAHOGANY                    | 20' x 20'; 12" CAL   | GOOD                              | RELOCATE         |
| 26     | Cocos nucifera                    | COCONUT PALM                | 15' OVERALL HEIGHT   | GOOD                              | RELOCATE         |
| 27     | Cocos nucifera                    | COCONUT PALM                | 20' OVERALL HEIGHT   | GOOD                              | RELOCATE         |
| 28     | Cocos nucifera                    | COCONUT PALM                | 20' OVERALL HEIGHT   | GOOD                              | RELOCATE         |
| 29     | Casuarina spp.                    | AUSTRAILIAN PINE            | 40' x 40'; 24" CAL   | INVASIVE SPECIES                  | REMOVE           |
| 30     | Cocos nucifera                    | COCONUT PALM                | 25' OVERALL HEIGHT   | GOOD                              | RELOCATE         |
| 31     | unknown                           |                             | 12" CAL              |                                   | REMOVE           |
| 32     | Coccoloba uvifera                 | SEAGRAPE                    | 20' x 20'; 36" CLUMP | GOOD                              | PRESERVE         |
| 33     | Bursera simaruba                  | GUMBO LIMBO                 | 15' x 15'; 12" CAL   | GOOD                              | PRESERVE         |
| 34     | Bursera simaruba                  | GUMBO LIMBO                 | 20' x 10'; 10" CAL   | POOR                              | REMOVE           |
| 35     | Bursera simaruba                  | GUMBO LIMBO                 | 25' x 15'; 16" CAL   | GOOD                              | RELOCATE         |
| 36     | Bursera simaruba                  | GUMBO LIMBO                 | 20' x 20'; 18" CAL   | GOOD                              | RELOCATE         |
| 37     | Cocos nucifera                    | COCONUT PALM                | 20' OVERALL HEIGHT   | GOOD                              | RELOCATE         |
| 38     | Coccoloba uvifera                 | SEAGRAPE                    | 25' x 35'; 36" CLUMP | GOOD                              | PRESERVE         |

| NUMBER | BOTANICAL NAME                | COMMON NAME       | SIZE                   | CONDITION        | Disposition |
|--------|-------------------------------|-------------------|------------------------|------------------|-------------|
| 39     | Bursera simaruba              | GUMBO LIMBO       | 30' x 30'; 24" CAL     | GOOD             | PRESERVE    |
| 40     | Phoenix dactylifera 'medjool' | MEDJOOL DATE PALM | 40' x 40'; 15" CLUMP   | GOOD             | PRESERVE    |
| 41     | Ficus nidia                   | LAUREL FICUS      | 40 X 40 , 13 CLOWII    | GOOD             | PRESERVE    |
| 42     | Bursera simaruba              | GUMBO LIMBO       | 20' x 15'; 18" CAL     | GOOD             | RELOCATE    |
| 43     | Bursera simaruba              | GUMBO LIMBO       | 15' x 15'; 12" CAL     | GOOD             | RELOCATE    |
| 44     | Bursera simaruba              | GUMBO LIMBO       | 15' x 15'; 16" CAL     | GOOD             | RELOCATE    |
| 45     | Bucida buceras                | BLACK OLIVE       | 15' x 15'; 8" CAL      | POOR             | REMOVE      |
| 46     | Bursera simaruba              | GUMBO LIMBO       | 18' x 18'; 14" CAL     | GOOD             | RELOCATE    |
| 47     | Washingtonia robusta          | WASHINGTON PALM   | 30' OVERALL HEIGHT     | GOOD             | RELOCATE    |
| 48     | Ficus nidia                   | LAUREL FICUS      | 15' x 15'; 18" CLUMP   | INVASIVE SPECIES | REMOVE      |
| 49     | Cocos nucifera                | COCONUT PALM      | 35' OVERALL HEIGHT     | GOOD             | RELOCATE    |
| 50     | Washingtonia robusta          | WASHINGTON PALM   | 25' OVERALL HEIGHT     | GOOD             | RELOCATE    |
| 51     | Washingtonia robusta          | WASHINGTON PALM   | 25' OVERALL HEIGHT     | GOOD             | RELOCATE    |
| 52     | Washingtonia robusta          | WASHINGTON PALM   | 25' OVERALL HEIGHT     | GOOD             | RELOCATE    |
| 53     | Bursera simaruba              | GUMBO LIMBO       | 20' x 20'; DBL 12" CAL | GOOD             | RELOCATE    |
| 54     | Washingtonia robusta          | WASHINGTON PALM   | 25' OVERALL HEIGHT     | GOOD             | RELOCATE    |