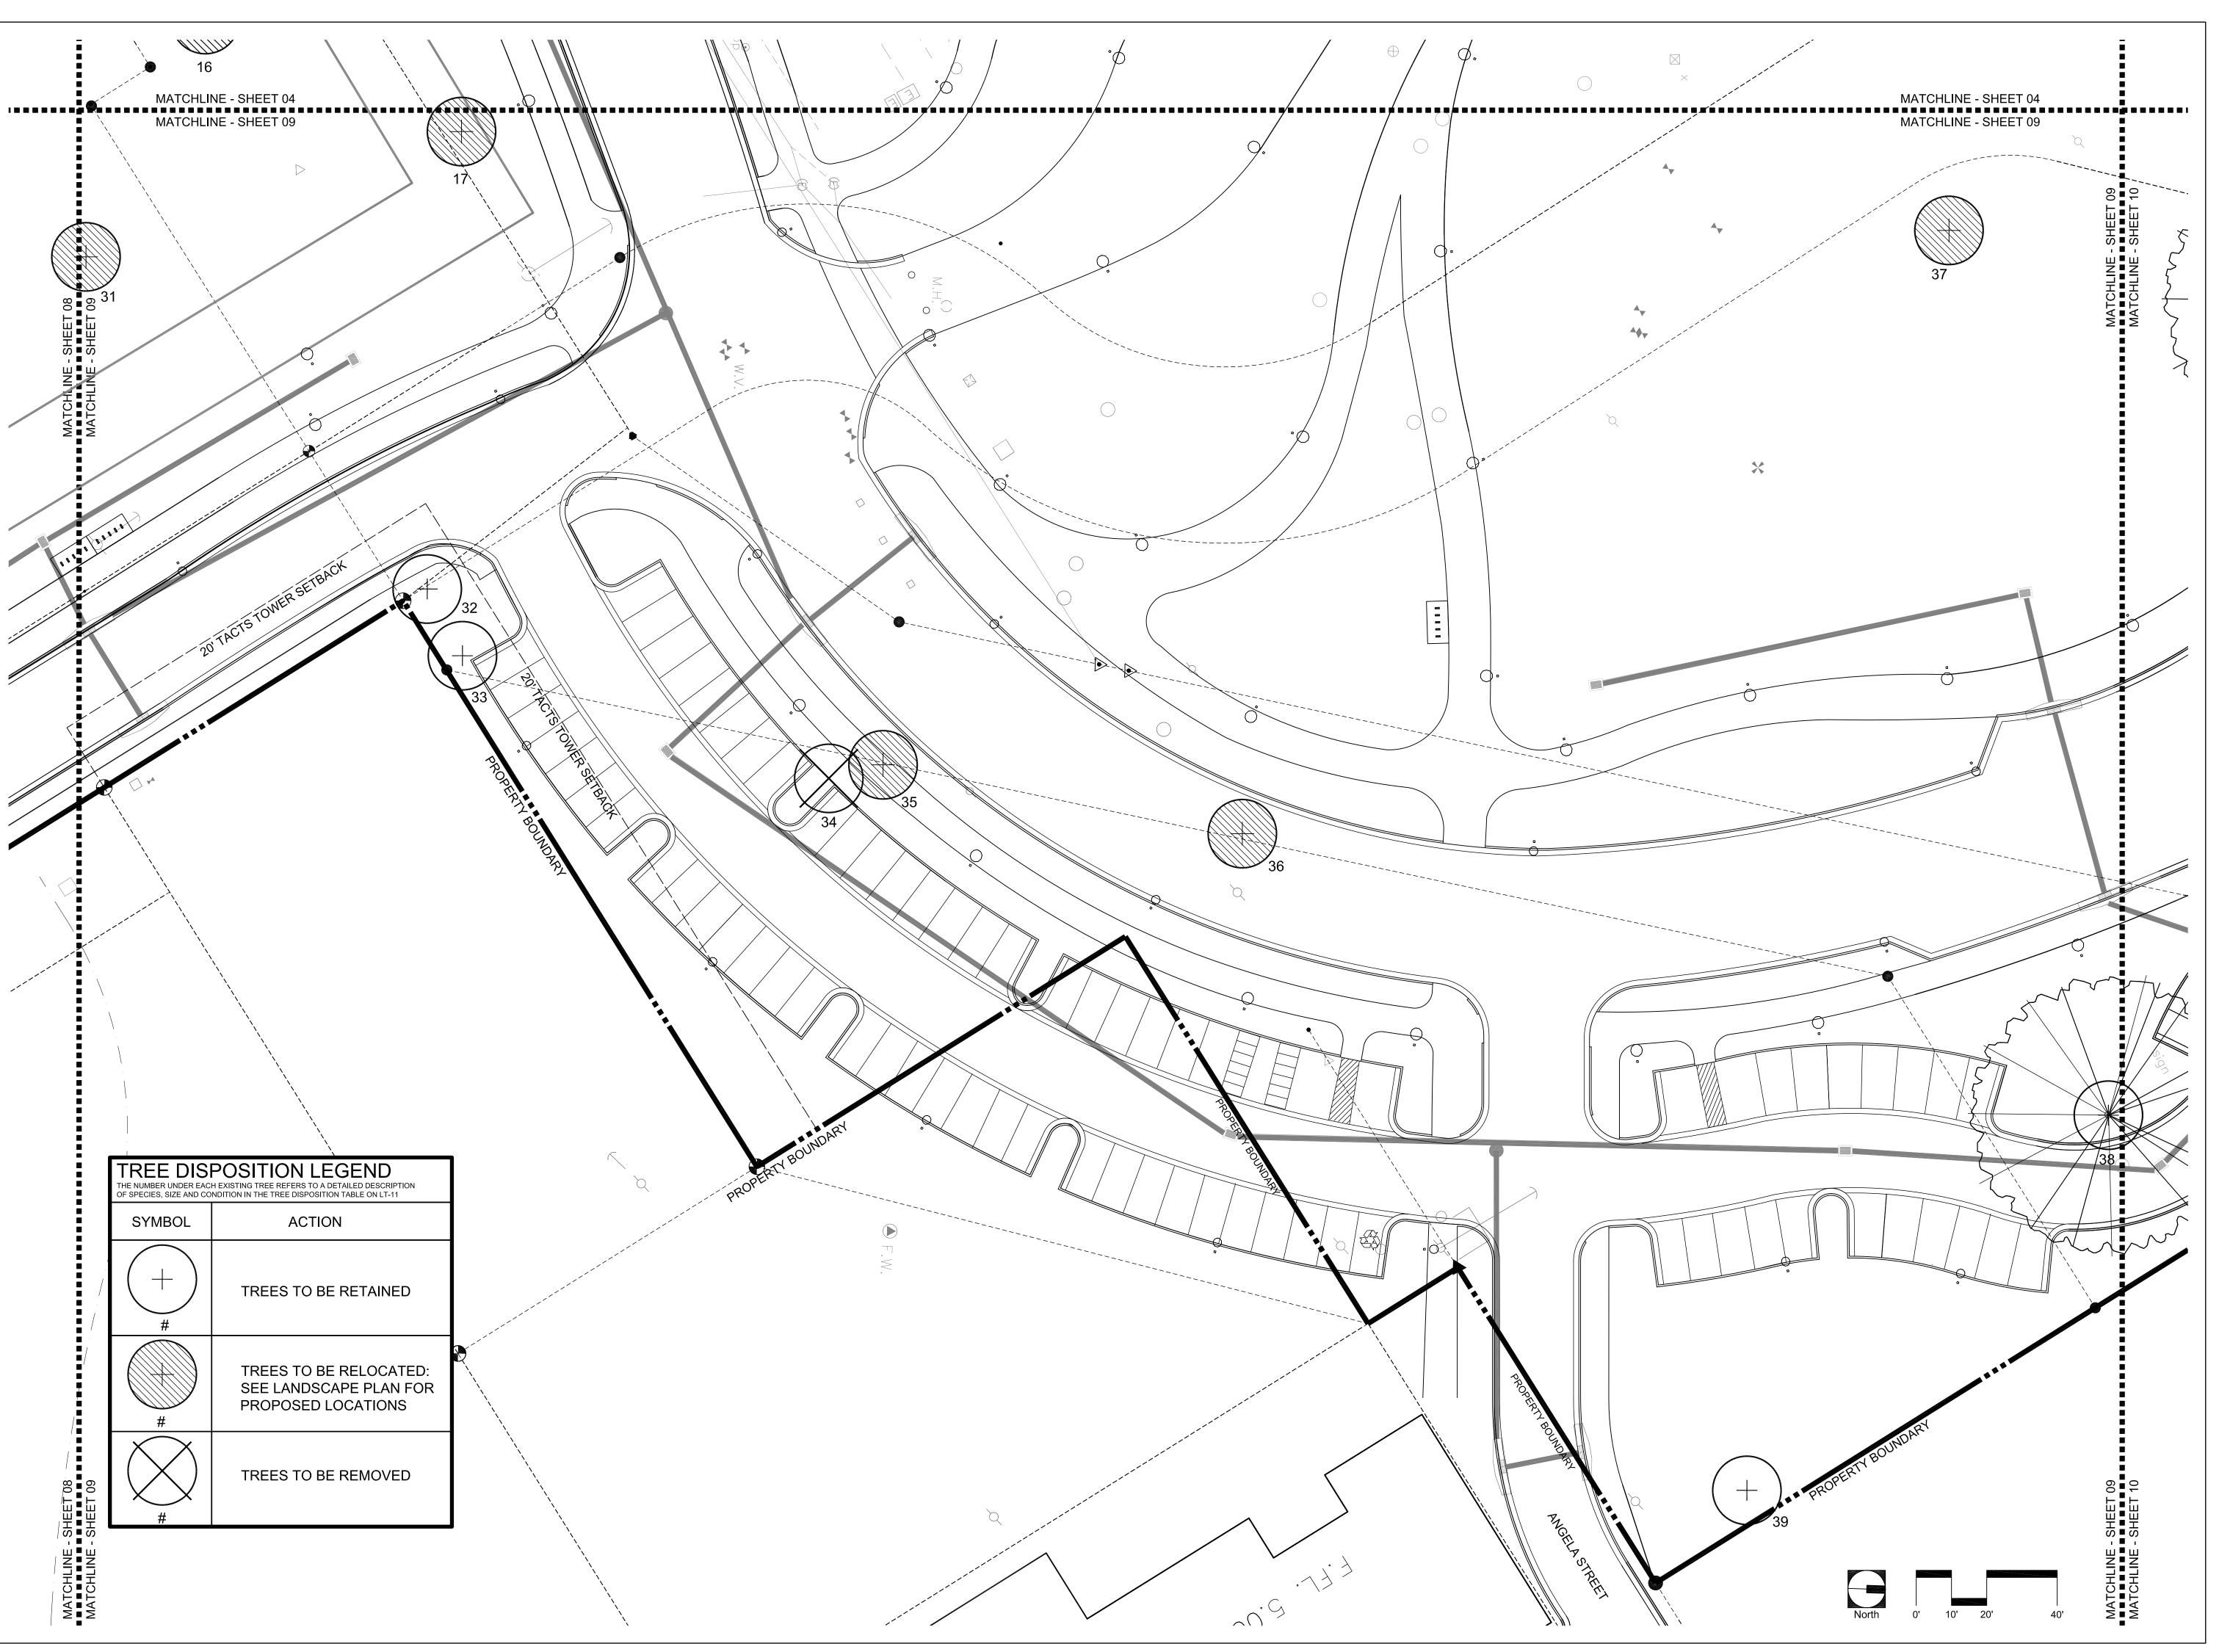

Most existing trees on the property will be relocated. Only trees deemed to be in poor condition or an invasive/exotic pest species, are being removed. Two Date Palms, two Gumbo Limbos, and one unknown tree species will have to be mitigated through replacement on-site. Four other trees being removed do not require a permit (Australian Pine and Laurel Ficus less than 24" dbh).

Reviewing the LDR requirements (Sec 108), it appears that the species list represents 70% native species are being planted. There is a smaller amount of canopy trees being planted along the property lines as buffers due to specific height restrictions in setback from the Navy property and height restrictions adjacent to the TAMPOA property. There is more than double the amount of shrubs being planted in this area to provide adequate buffer.

The amount of trees required by code for the interior parking areas is also less than what code requires but overall, the landscaped areas (shrubs, grass, goundcover) exceeds that required by code. In general, when reviewing the overall plan for the park and incorporating safety requirements, the plan exceeds the landscape requirements (963 trees required, 1090 trees to be planted or preserved, 274 ornamental required, 279 to be planted, and 2396 shrubs required, 7869 shrubs to be planted.).