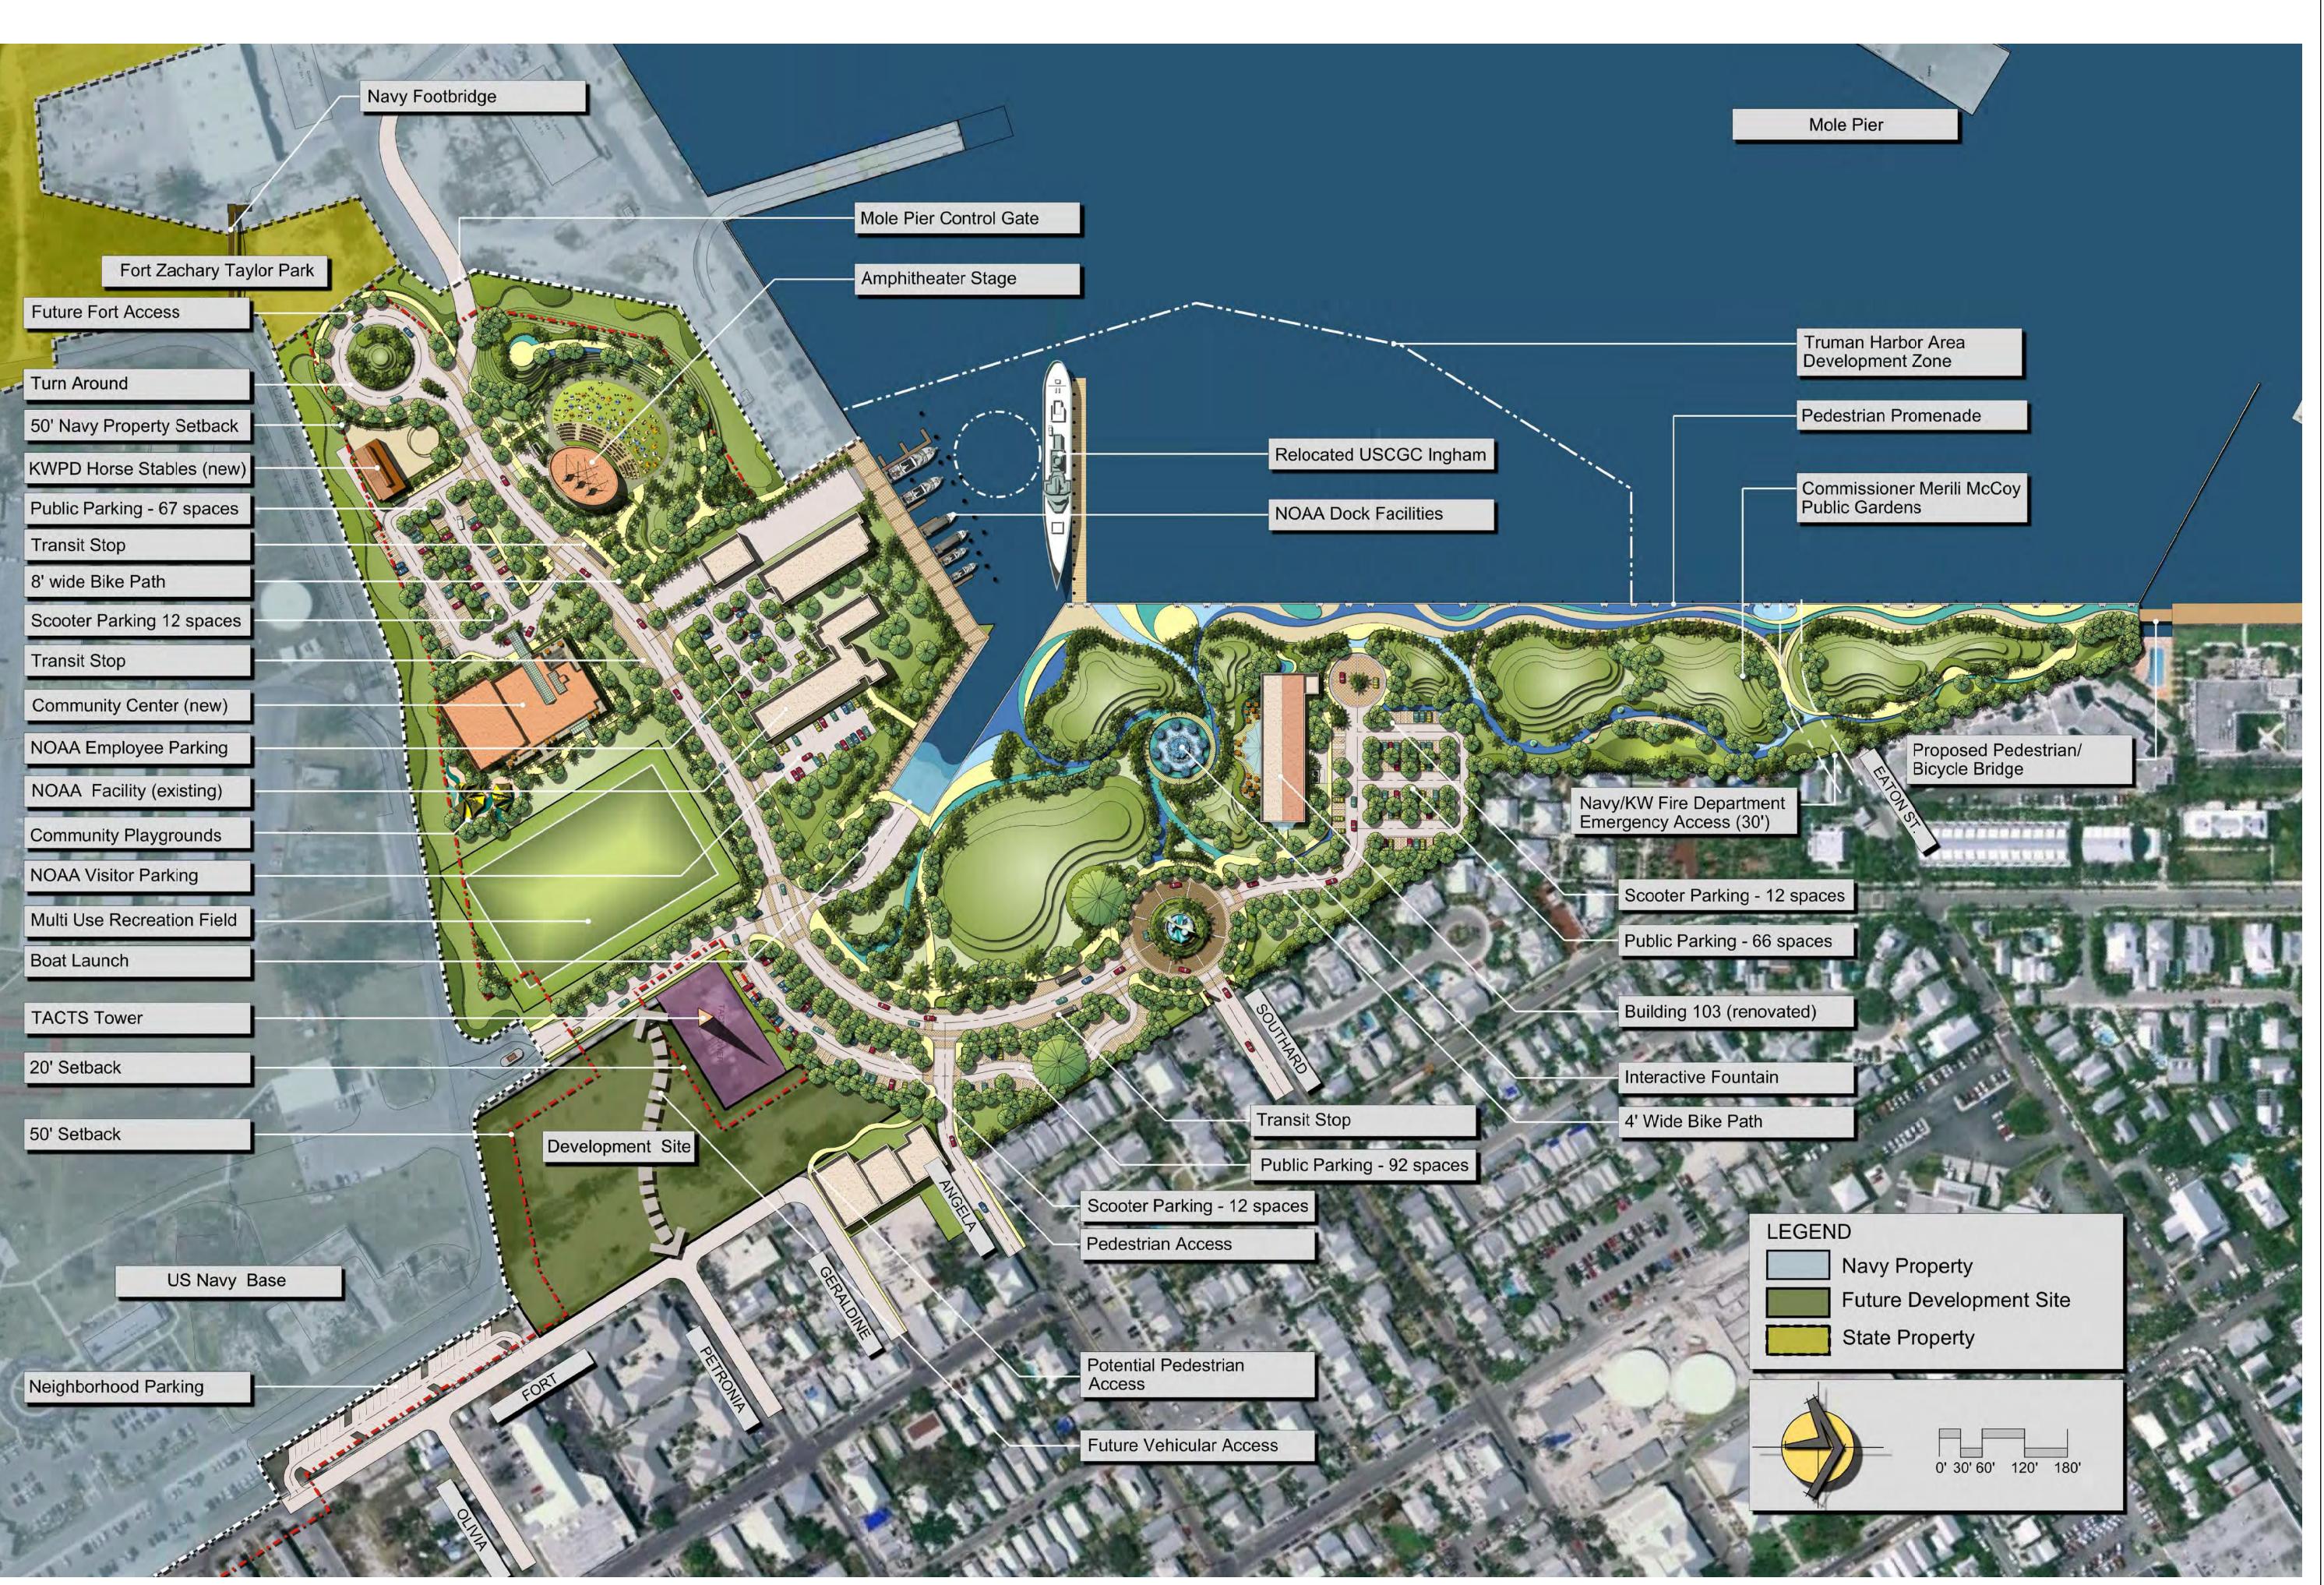

# TRUMAN WATERFRONT PARK

PREPARED FOR:
CITY OF KEY WEST, FLORIDA

3140 FLAGLER AVENUE KEY WEST , FLORIDA 33041 305-809-3822

# TRUMAN WATERFRONT PARK

PROJECT LOCATION/ADDRESS:

TRUMAN WATERFRONT PARK
WEST OF FORT STREET AND THE
TRUMAN ANNEX DEVELOPMENT,
NORTH OF KEY WEST NAVAL BASE

SUB-CONSULTANT INFORMATION:

KIRK J. OLNEY FLORIDA REGISTERED LANDSCAPE LA0001705

DRAWING SHEET INFORMATION
BA PROJECT NO.: 12010

SCALE: AS NOTED

DATE: January 14, 2013

DRAWN BY: KJO

CHECKED BY: RPH

CADD FILE: XTI

ILLUSTRATIVE PLAN

SHEET NO.

**IP-00** 