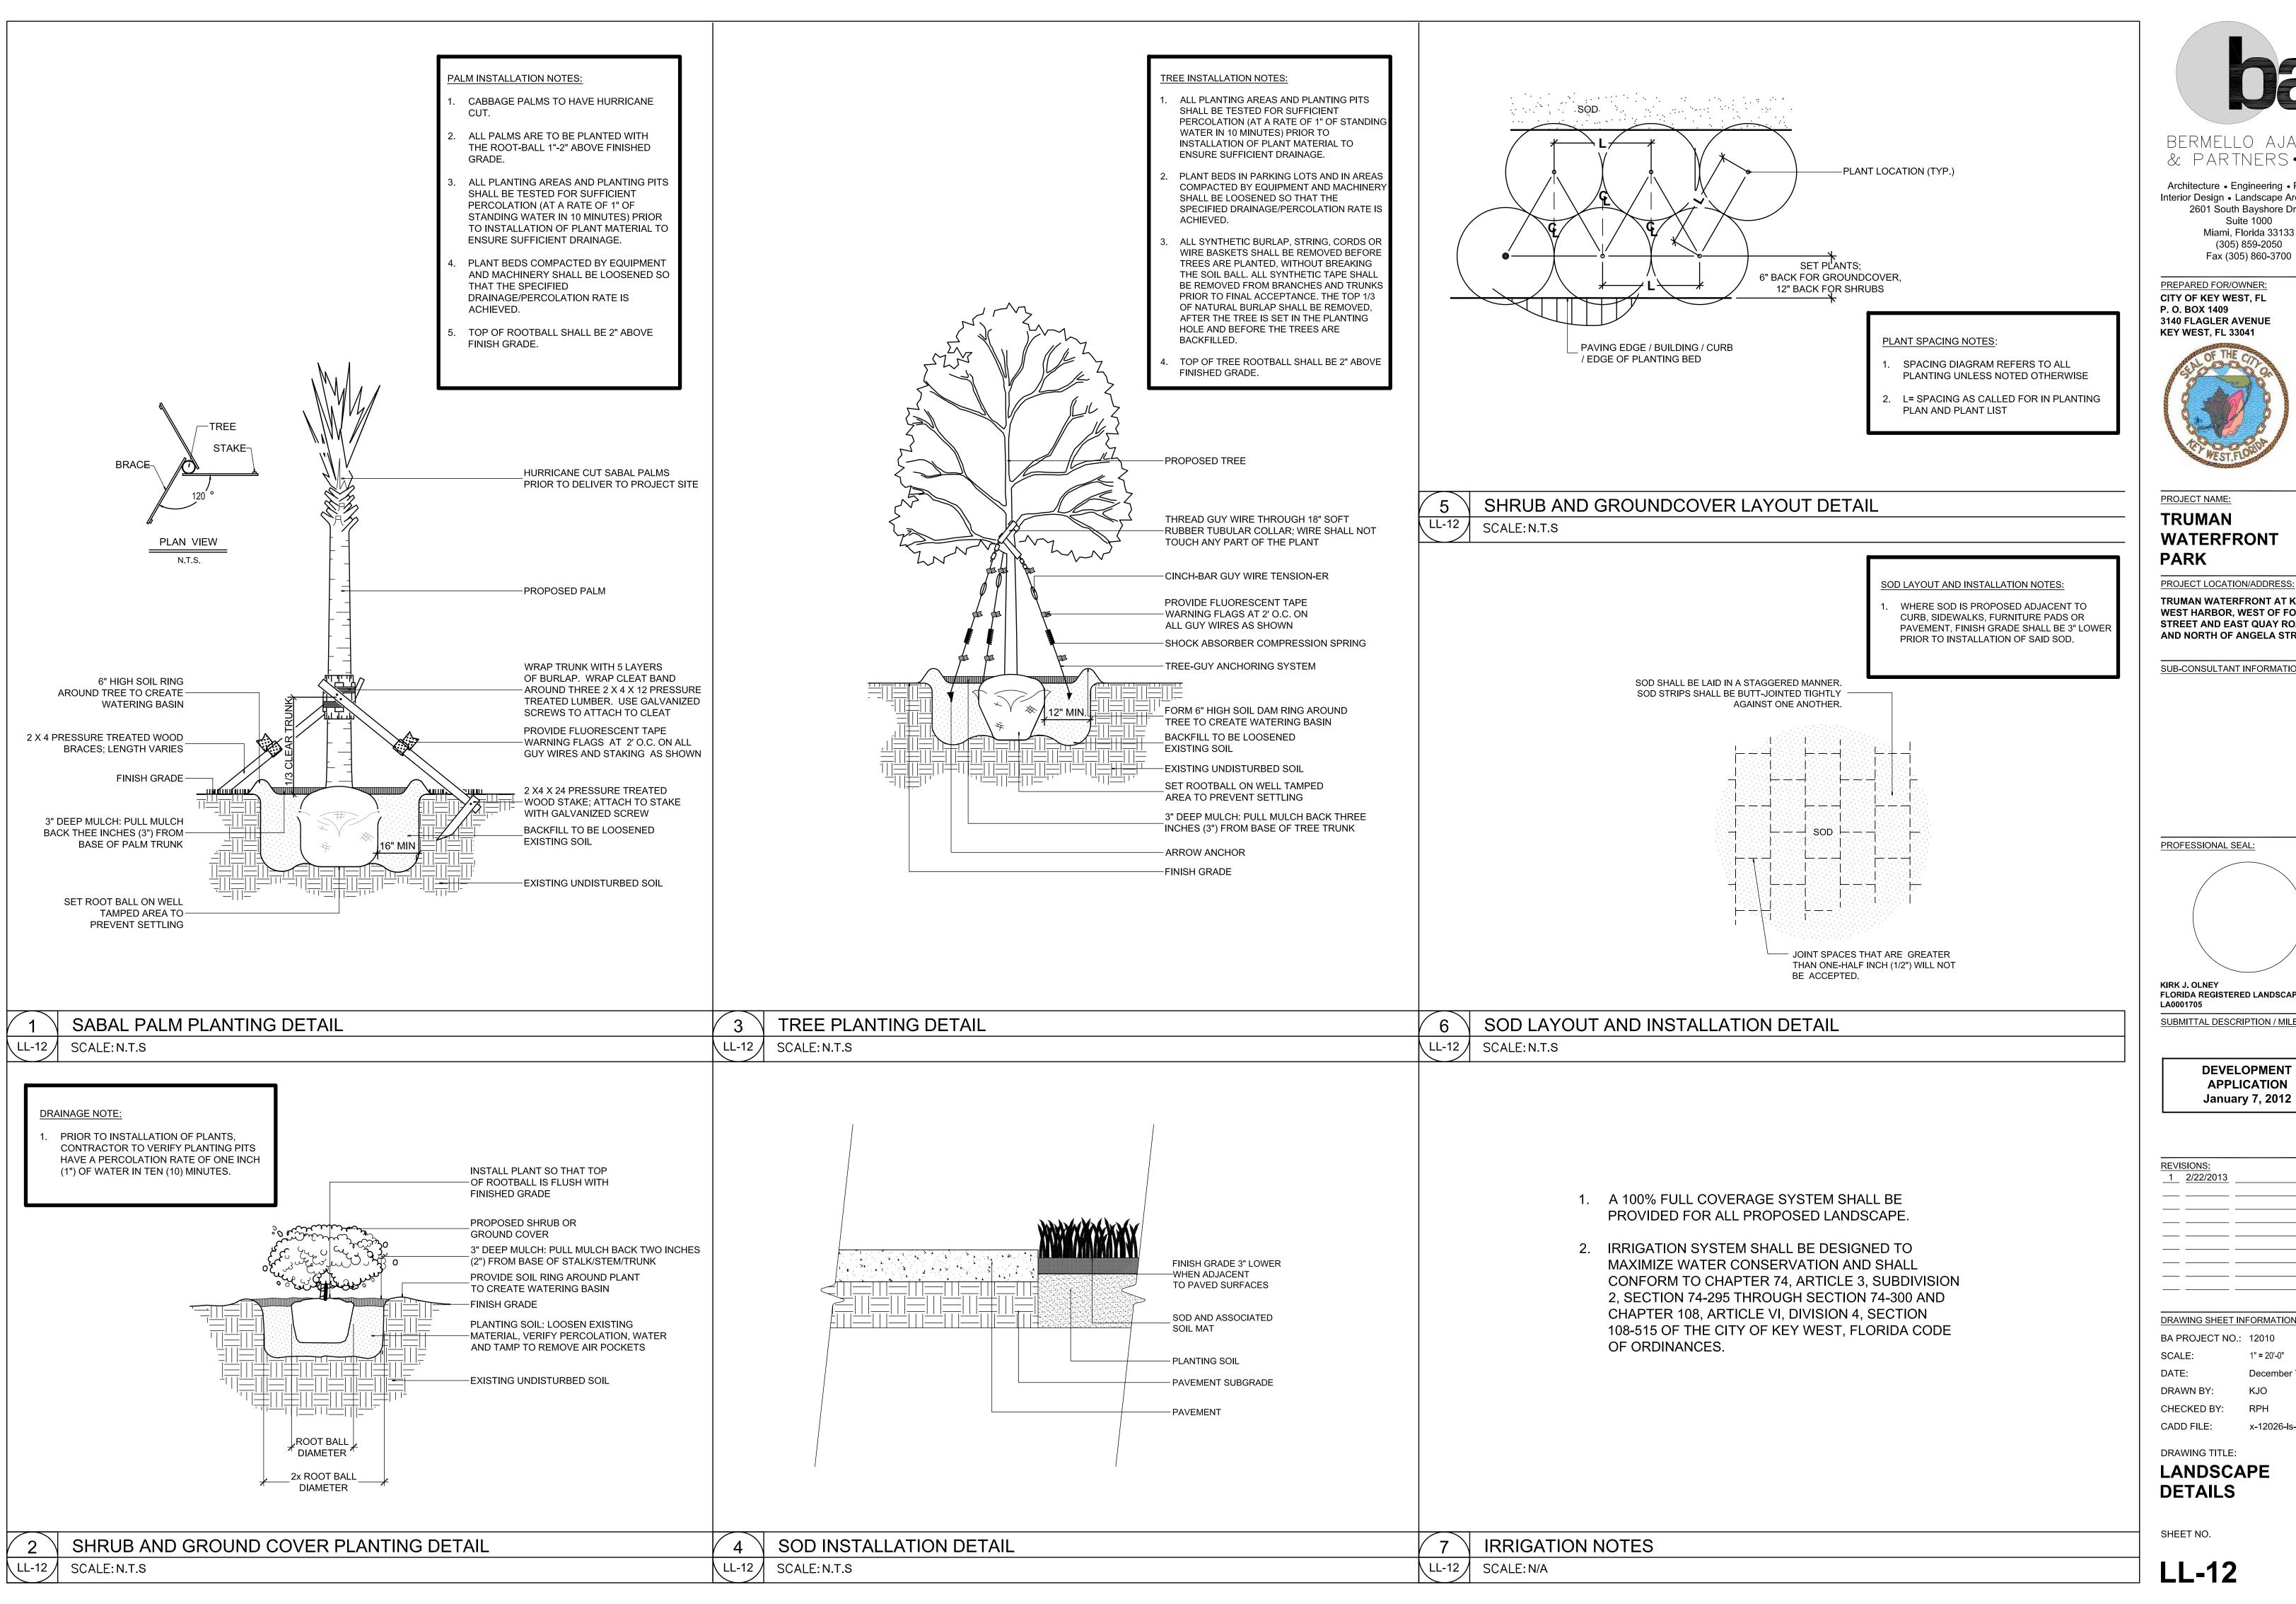

Replacement plant material must be Florida Grade #1. Replacement of a palm with a native palm is required. Replacement of a canopy tree with a native canopy tree is required. If you need assistance with replacements, please call the Landscape Department at 305-809-3764.