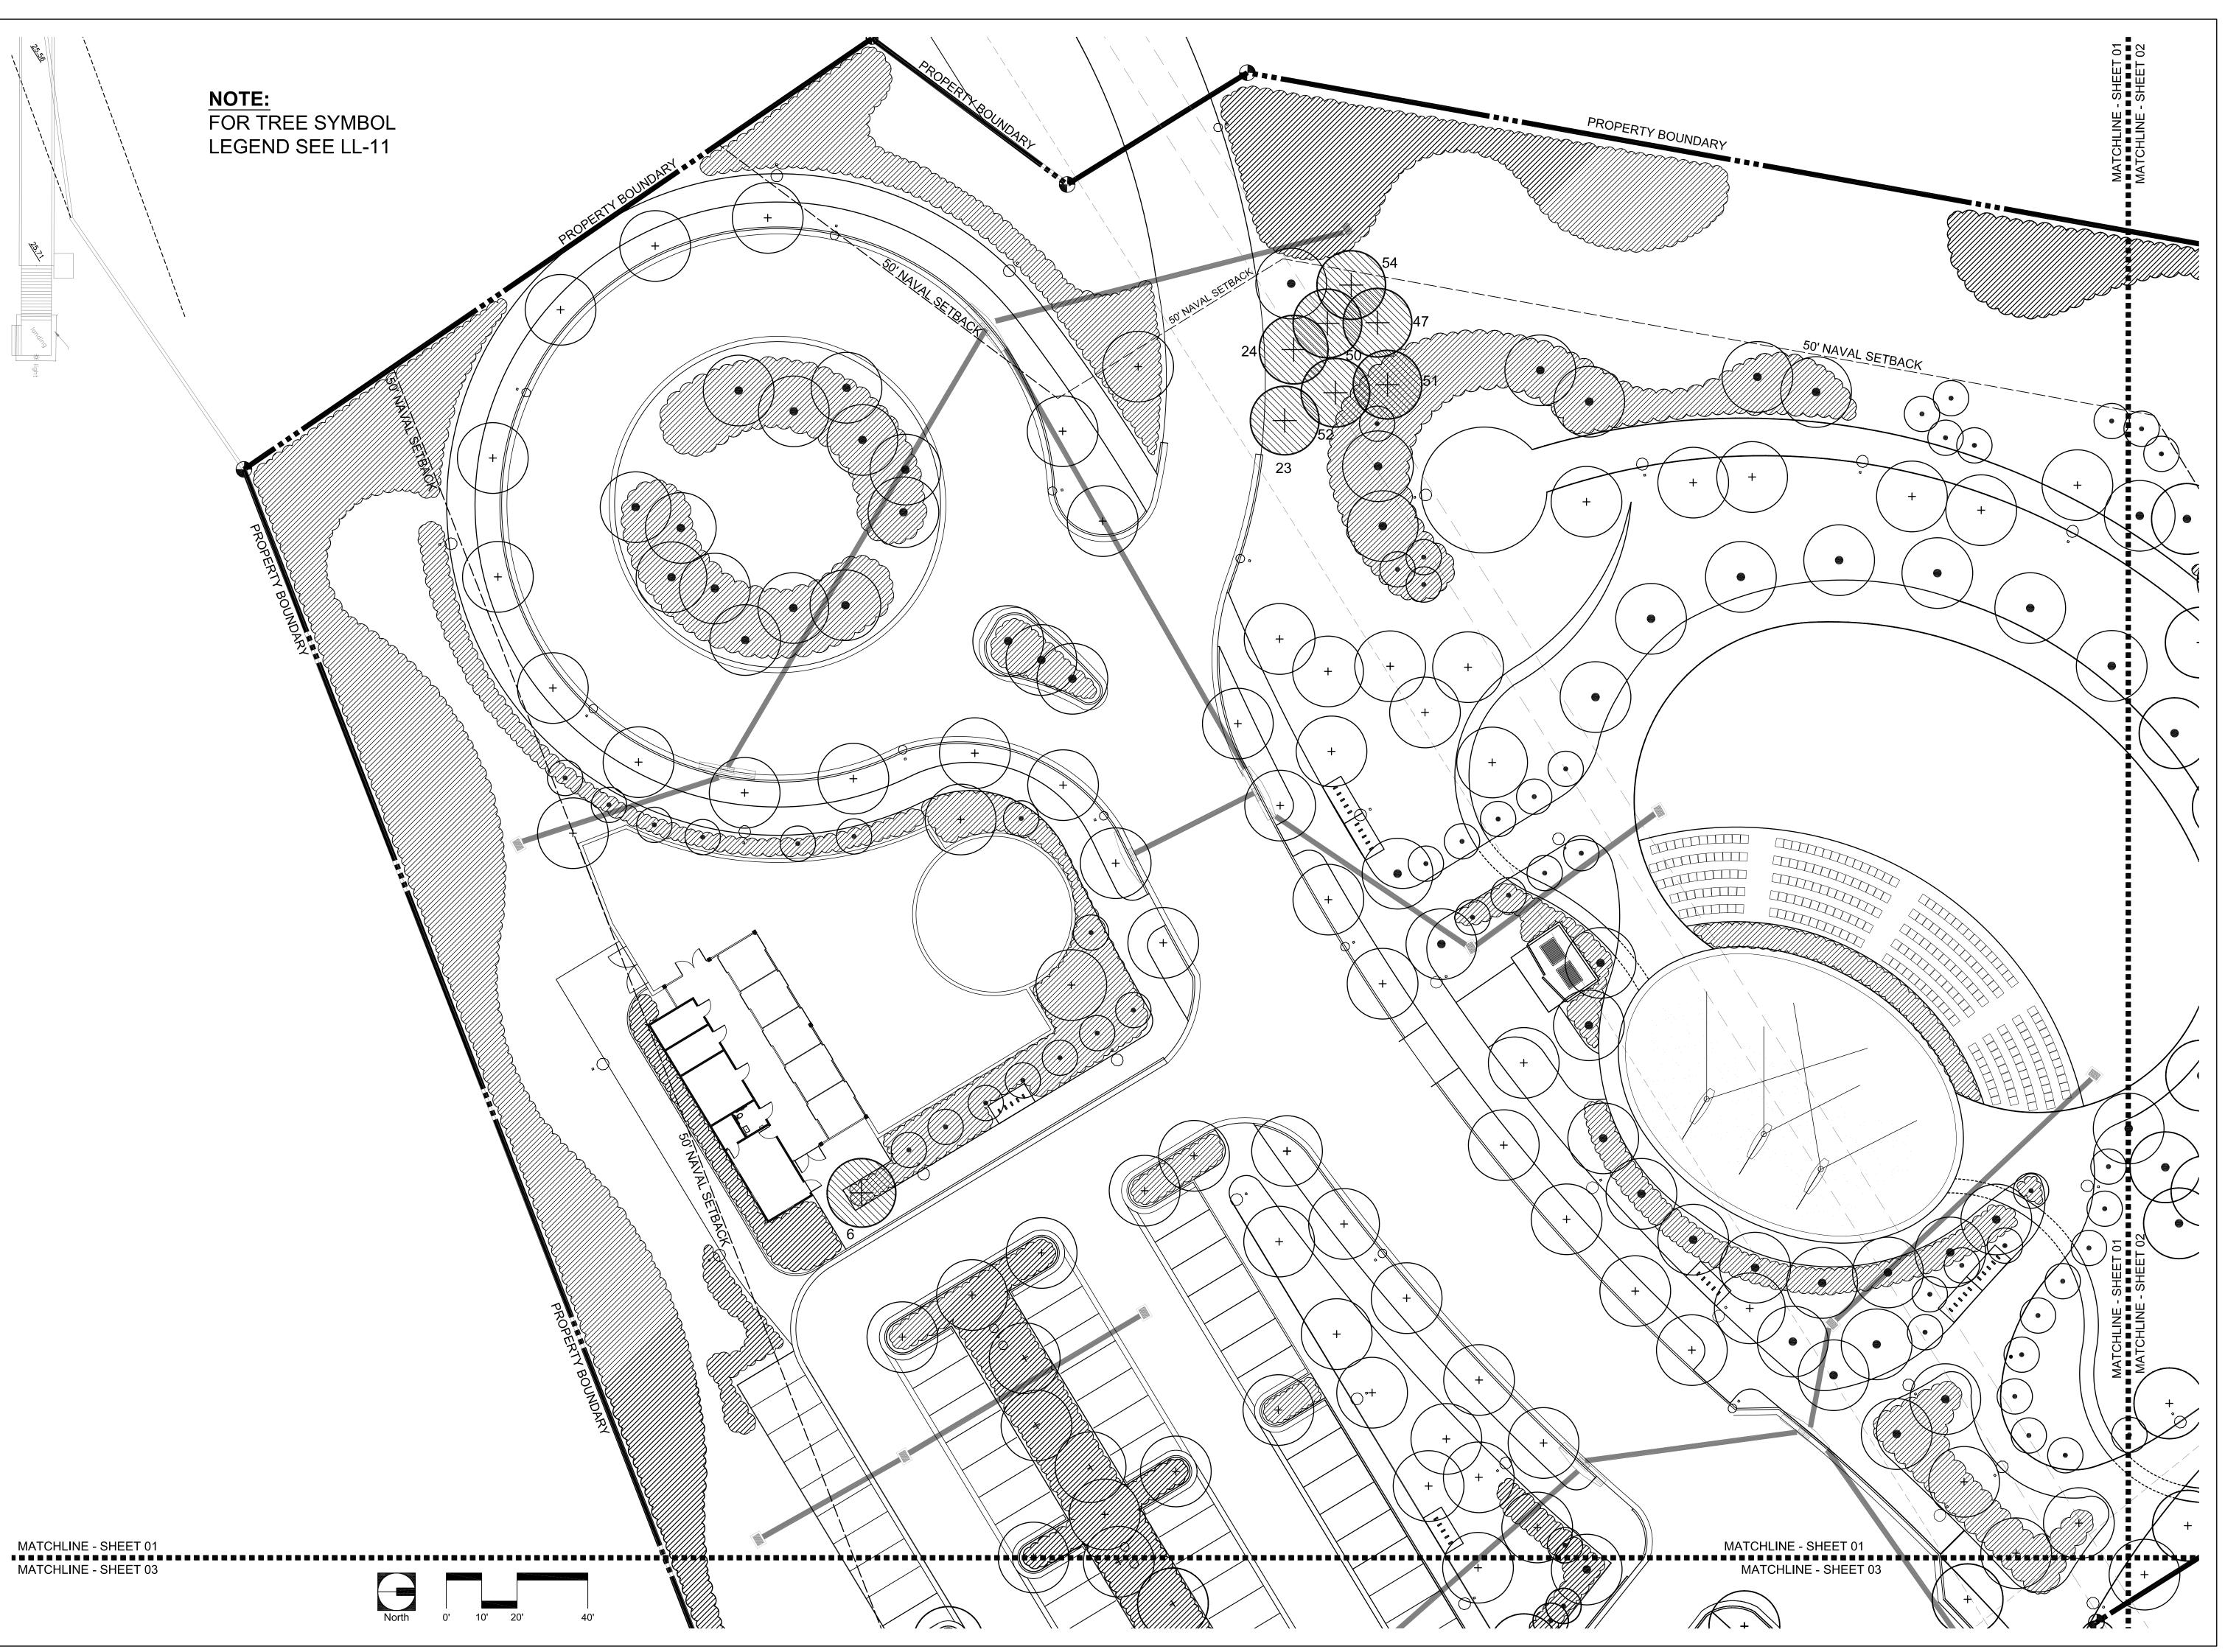

BA PROJECT NO.: 12010 AS NOTED SCALE: DATE: January 14, 2013

DRAWN BY: CHECKED BY: CADD FILE: X Truman Waterfront Base.dwg

DRAWING TITLE:

**TREE DISPOSITION PLAN** 

SHEET NO.

| NUMBER | BOTANICAL NAME                    | COMMON NAME                 | SIZE                 | CONDITION                         | Disposition      |
|--------|-----------------------------------|-----------------------------|----------------------|-----------------------------------|------------------|
| 1      | Cocos nucifera                    | COCONUT PALM                | 15' OVERALL HEIGHT   | GOOD                              | RELOCATE         |
| 2      | Cocos nucifera                    | COCONUT PALM                | 15' OVERALL HEIGHT   | GOOD                              | RELOCATE         |
| 3      | Cocos nucifera                    | COCONUT PALM                | 15' OVERALL HEIGHT   | GOOD                              | RELOCATE         |
| 4      | Bursera simaruba                  | GUMBO LIMBO                 | 15' x 15'; 10" CAL   | GOOD                              | RELOCATE         |
| 5      | Bursera simaruba                  | GUMBO LIMBO                 | 15' x 12'; 8" CAL    | GOOD                              | RELOCATE         |
| 6      | Hyophorbe lagenicaulis            | BOTTLE PALM                 | 5' OVERALL HEIGHT    | GOOD                              | RELOCATE         |
| 7      | Phoenix reclinata  Casuarina spp  | DATE PALM                   | 101 Charten          | INVASIVE SPECIES                  | REMOVE           |
| 9      | Casuarina spp.  Phoenix reclinata | AUSTRAILIAN PINE  DATE PALM | 10' Cluster          | INVASIVE SPECIES INVASIVE SPECIES | REMOVE<br>REMOVE |
| 10     | Swietenia mahagoni                | MAHOGANY                    | 30' x 30'; 30" CAL   | GOOD                              | PRESERVE         |
| 11     | Swietenia mahagoni                | MAHOGANY                    | 20' x 20'; 18" CAL   | GOOD                              | RELOCATE         |
| 12     | Cocos nucifera                    | COCONUT PALM                | 24' OVERALL HEIGHT   | GOOD                              | RELOCATE         |
| 13     | Cocos nucifera                    | COCONUT PALM                | 20' OVERALL HEIGHT   | GOOD                              | RELOCATE         |
| 14     | Swietenia mahagoni                | MAHOGANY                    | 30' x 30'; 24" CAL   | GOOD                              | RELOCATE         |
| 15     | Ficus nidia                       | LAUREL FICUS                | 20' x 30'; 20" CAL   | INVASIVE SPECIES                  | REMOVE           |
| 16     | Sabal palmetto                    | CABBAGE PALM                | 25' OVERALL HEIGHT   | GOOD                              | RELOCATE         |
| 17     | Cocos nucifera                    | COCONUT PALM                | 20' OVERALL HEIGHT   | GOOD                              | RELOCATE         |
| 18     | Cocos nucifera                    | COCONUT PALM                | 12' OVERALL HEIGHT   | GOOD                              | RELOCATE         |
| 19     | Cocos nucifera                    | COCONUT PALM                | 10' OVERALL HEIGHT   | GOOD                              | RELOCATE         |
| 20     | Cocos nucifera                    | COCONUT PALM                | 10' OVERALL HEIGHT   | GOOD                              | RELOCATE         |
| 21     | Cocos nucifera                    | COCONUT PALM                | 10' OVERALL HEIGHT   | GOOD                              | RELOCATE         |
| 22     | Cocos nucifera                    | COCONUT PALM                | 10' OVERALL HEIGHT   | GOOD                              | RELOCATE         |
| 23     | Washingtonia robusta              | WASHINGTON PALM             | 24' OVERALL HEIGHT   | GOOD                              | RELOCATE         |
| 24     | Washingtonia robusta              | WASHINGTON PALM             | 24' OVERALL HEIGHT   | GOOD                              | RELOCATE         |
| 25     | Swietenia mahagoni                | MAHOGANY                    | 20' x 20'; 12" CAL   | GOOD                              | RELOCATE         |
| 26     | Cocos nucifera                    | COCONUT PALM                | 15' OVERALL HEIGHT   | GOOD                              | RELOCATE         |
| 27     | Cocos nucifera                    | COCONUT PALM                | 20' OVERALL HEIGHT   | GOOD                              | RELOCATE         |
| 28     | Cocos nucifera                    | COCONUT PALM                | 20' OVERALL HEIGHT   | GOOD                              | RELOCATE         |
| 29     | Casuarina spp.                    | AUSTRAILIAN PINE            | 40' x 40'; 24" CAL   | INVASIVE SPECIES                  | REMOVE           |
| 30     | Cocos nucifera                    | COCONUT PALM                | 25' OVERALL HEIGHT   | GOOD                              | RELOCATE         |
| 31     | unknown                           |                             | 12" CAL              |                                   | REMOVE           |
| 32     | Coccoloba uvifera                 | SEAGRAPE                    | 20' x 20'; 36" CLUMP | GOOD                              | PRESERVE         |
| 33     | Bursera simaruba                  | GUMBO LIMBO                 | 15' x 15'; 12" CAL   | GOOD                              | PRESERVE         |
| 34     | Bursera simaruba                  | GUMBO LIMBO                 | 20' x 10'; 10" CAL   | POOR                              | REMOVE           |
| 35     | Bursera simaruba                  | GUMBO LIMBO                 | 25' x 15'; 16" CAL   | GOOD                              | RELOCATE         |
| 36     | Bursera simaruba                  | GUMBO LIMBO                 | 20' x 20'; 18" CAL   | GOOD                              | RELOCATE         |
| 37     | Cocos nucifera                    | COCONUT PALM                | 20' OVERALL HEIGHT   | GOOD                              | RELOCATE         |
| 38     | Coccoloba uvifera                 | SEAGRAPE                    | 25' x 35'; 36" CLUMP | GOOD                              | PRESERVE         |

| NUMBER | BOTANICAL NAME                | COMMON NAME       | SIZE                   | CONDITION        | Disposition |
|--------|-------------------------------|-------------------|------------------------|------------------|-------------|
| 39     | Bursera simaruba              | GUMBO LIMBO       | 30' x 30'; 24" CAL     | GOOD             | PRESERVE    |
| 40     | Phoenix dactylifera 'medjool' | MEDJOOL DATE PALM | 40' x 40'; 15" CLUMP   | GOOD             | PRESERVE    |
| 41     | Ficus nidia                   | LAUREL FICUS      | 40 X 40 , 13 CLOWII    | GOOD             | PRESERVE    |
| 42     | Bursera simaruba              | GUMBO LIMBO       | 20' x 15'; 18" CAL     | GOOD             | RELOCATE    |
| 43     | Bursera simaruba              | GUMBO LIMBO       | 15' x 15'; 12" CAL     | GOOD             | RELOCATE    |
| 44     | Bursera simaruba              | GUMBO LIMBO       | 15' x 15'; 16" CAL     | GOOD             | RELOCATE    |
| 45     | Bucida buceras                | BLACK OLIVE       | 15' x 15'; 8" CAL      | POOR             | REMOVE      |
| 46     | Bursera simaruba              | GUMBO LIMBO       | 18' x 18'; 14" CAL     | GOOD             | RELOCATE    |
| 47     | Washingtonia robusta          | WASHINGTON PALM   | 30' OVERALL HEIGHT     | GOOD             | RELOCATE    |
| 48     | Ficus nidia                   | LAUREL FICUS      | 15' x 15'; 18" CLUMP   | INVASIVE SPECIES | REMOVE      |
| 49     | Cocos nucifera                | COCONUT PALM      | 35' OVERALL HEIGHT     | GOOD             | RELOCATE    |
| 50     | Washingtonia robusta          | WASHINGTON PALM   | 25' OVERALL HEIGHT     | GOOD             | RELOCATE    |
| 51     | Washingtonia robusta          | WASHINGTON PALM   | 25' OVERALL HEIGHT     | GOOD             | RELOCATE    |
| 52     | Washingtonia robusta          | WASHINGTON PALM   | 25' OVERALL HEIGHT     | GOOD             | RELOCATE    |
| 53     | Bursera simaruba              | GUMBO LIMBO       | 20' x 20'; DBL 12" CAL | GOOD             | RELOCATE    |
| 54     | Washingtonia robusta          | WASHINGTON PALM   | 25' OVERALL HEIGHT     | GOOD             | RELOCATE    |