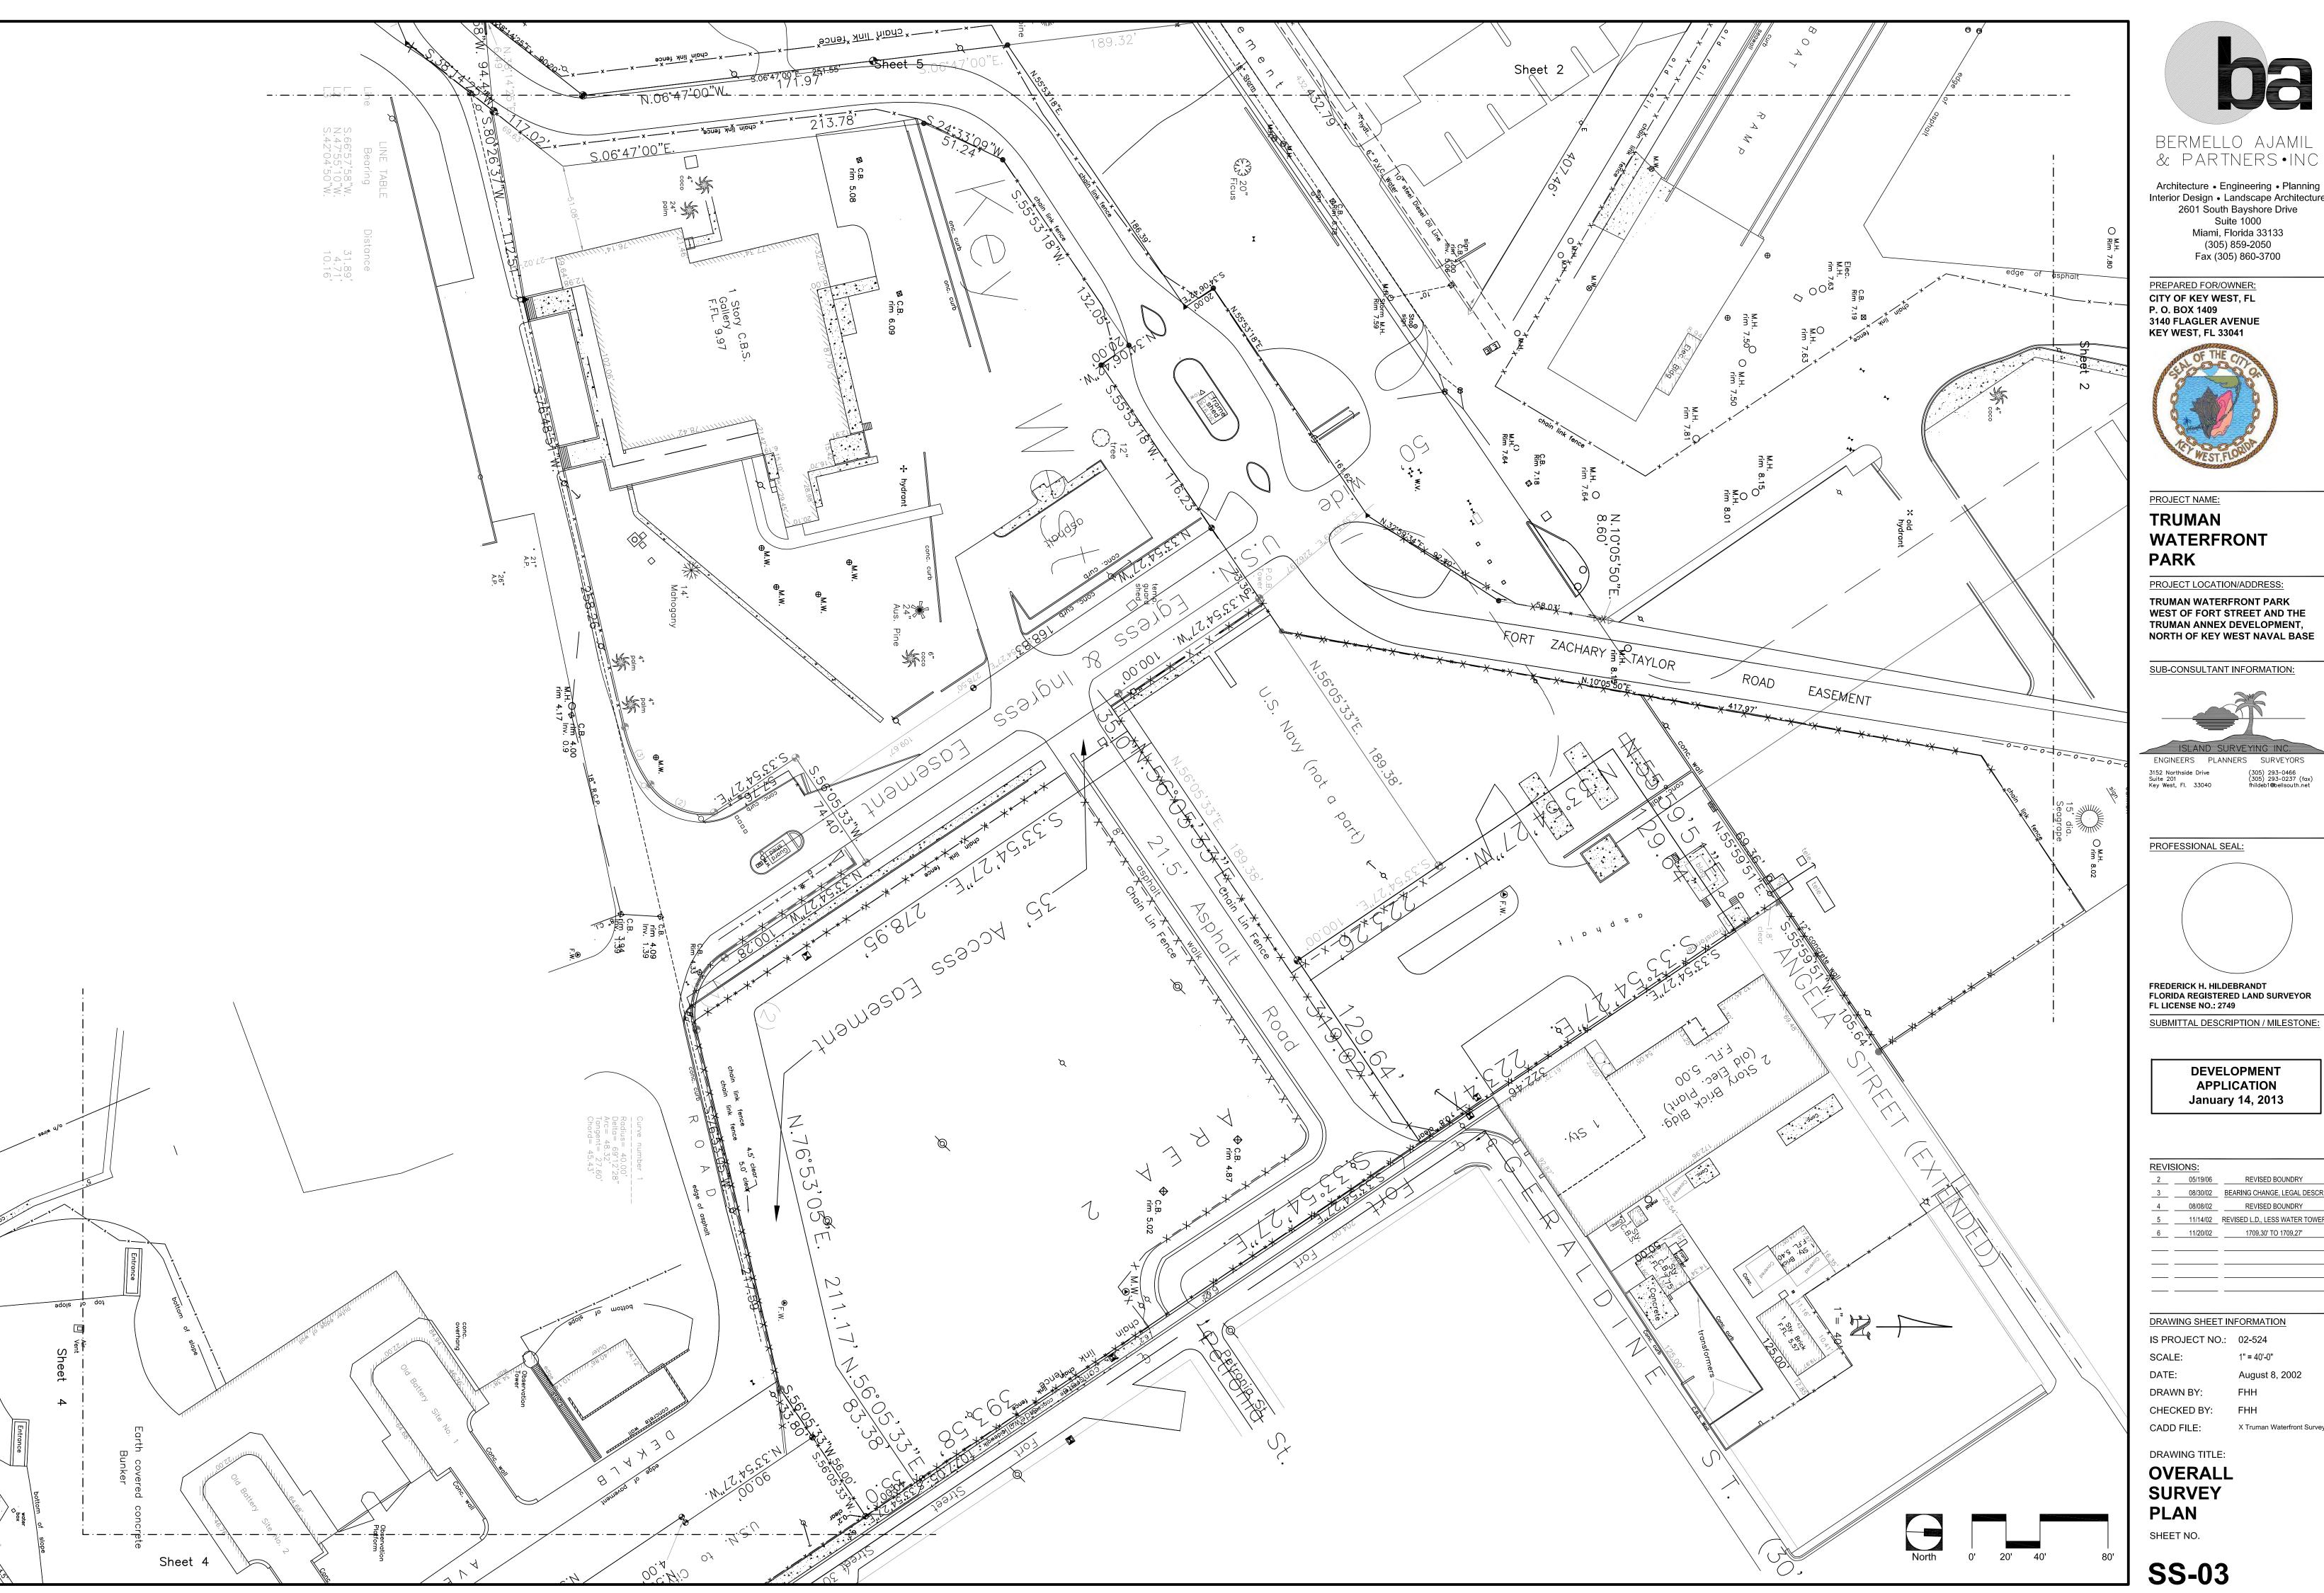

#### LEGAL DESCRIPTION: Parkland

A portion of land located on the Island of Key West, Monroe County, Florida, said parcel also located in Truman Annex (formerly U.S. Navy) and being more particularly described as follows: Commence at the National Ocean Survey Triangulation Station GSL, being a brass disc set in concrete, located on the outer mole of Truman Annex, the coordinates of which are N 81,406.14 and E 386,795.78 (1983/89), based on the U.S. Coast and Geodetic Survey mercator grid coordinate system which has for its zero coordinate a point of Latitude North 24°20'00" and 500.00 feet West of Longitude West 81°00'00"; thence N.74°38'54"E., a distance of 901.39 feet to the Point of Beginning thence N.88°01'07"E., a distance of 57.69 feet; thence N.01°52'38"W., a distance of 2.77 feet; thence N.88°13'17"E., a distance of 19.93 feet; thence S.19°53'46"E., a distance of 549.69 feet; thence S.00°20'55"E., a distance of 409.16 feet; thence N.89°49'18"E., a distance of 100.84 feet; thence S.33°56'54"E., a distance of 842.47 feet; thence S.55\*59'51"W., a distance of 105.64 feet; thence S.33\*54'27"E., a distance of 1077.05 feet; thence S.56\*05'33"W., a distance of 60.00 feet; thence N.33\*54'27"W., a distance of 340.00 feet; thence N.56\*05'33"E., a distance of 4.00 feet; thence N.33\*54'27"W., a distance of 90.00 feet; thence S.56\*05'33"W., a distance of 33.80 feet; thence S.76\*53'05"W., a distance of 217.59 feet to the point of curvature of a curve to the right, having: a radius of 40.00 feet, a central angle of 69°12'28", a chord bearing of N.68°30'41"W. and a chord length of 45.43 feet; thence along the arc of said curve, an arc length of 48.32 feet to the point of tangency of said curve; thence N.33°54'27"W., a distance of 100.28 feet; thence S.56°05'33"W., a distance of 74.40 feet; thence S.33°54'27"E., a distance of 57.76 feet to a point on a curve to the right, having: a radius of 39.21 feet, a central angle of 63°00'35", a chord bearing of S.23°43'00"W. and a chord length of 40.98 feet; thence along the arc of said curve, an arc length of 43.12 feet to the point of compound curvature of a curve to the right, having: a radius of 99.00 feet, a central angle of 21°35'34", a chord bearing of S.66°01'04"W. and a chord length of 37.09 feet; thence along the arc of said curve, an arc length of 37.31 feet to the point of tangency of said curve; thence S.76°48'51"W., a distance of 258.26 feet; thence S.80°26'37"W., a distance of 112.51 feet; thence S.84°48'58"W., a distance of 94.41 feet; thence S.66°57'57"W., a distance of 494.18 feet; thence N.36°22'25"W., a distance of 215.33 feet; thence N.34°55'15"E., a distance of 68.92 feet; thence N.33°44'00"W., a distance of 59.95 feet; thence N.08°17'11"E., a distance of 291.83 feet; thence N.56°37′09″E., a distance of 301.89 feet; thence S.34°06′12″E., a distance of 242.04 feet; thence N.55°53′48″E., a distance of 432.79 feet; thence N.59°10'14"W., a distance of 407.46 feet; thence N.56°13'00"E., a distance of 2.19 feet; thence N.01°53'48"W., a distance of 1650.40 feet to the Point of Beginning. Parcel contains 1430253 square feet or 32.83 acres, more or less.

#### LEGAL DESCRIPTION: TACTS TOWER

Prepared by undersigned: A portion of land located on the Island of Key West, Monroe County, Florida, said parcel also located in Truman Annex (formerly U.S. Navy) and being more particularly described as follows: Commence at the National Ocean Survey Triangulation Station GSL, being a brass disc set in concrete, located on the outer mole of Truman Annex, the coordinates of which are N 81,406.14 and E 386,795.78 (1983/89), based on the U.S. Coast and Geodetic Survey mercator grid coordinate system which has for its zero coordinate a point of Latitude North 24°20'00" and 500.00 feet West of Longitude West 81°00'00"; thence S.39°32'49"E., a distance of 2262.97 feet to the Point of Beginning; thence N.56°05'33"E., a distance of 189.38 feet; thence S.33°54'27"E., a distance of 100.00 feet; thence S.56°05'33"W., a distance of 189.38 feet; thence N.33°54'27"W., a distance of 100.00 feet to the Parcel contains 18,938 square feet or 0.43 acres, more or less. Total parcel contains 1,411,315 square feet or

#### LEGAL DESCRIPTION: ACCESS EASEMENT:

32.3993 acres, more or less.

Prepared by undersigned: A portion of land located on the Island of Key West, Monroe County, Florida, said parcel also located in Truman Annex (formerly U.S. Navy) and being more particularly described as follows: Commence at the National Ocean Survey Triangulation Station GSL, being a brass disc set in concrete, located on the outer mole of Truman Annex, the coordinates of which are N 81,406.14 and E 386,795.78 (1983/89), based on the U.S. Coast and Geodetic Survey mercator grid coordinate system which has for its zero coordinate a point of Latitude North 24°20'00" and 500.00 feet West of Longitude West 81°00'00"; thence S.24°23'18"E., a distance of 1709.27 feet to a point lying 5 feet Northwesterly of a concrete seawall; thence S.34°06'12"E., a distance of 45.00 feet to the Point of Beginning; thence S.34°06'12"E., a distance of 83.49 feet; thence S.56°37'09"W., a distance of 10.00 feet; thence N.34°06'12"W., a distance of 83.42 feet; thence N.56°13'00"E., a distance of 10.00 feet to the Point of Beginning. Parcel contains 835 square feet or 0.02 acres, more or less.

#### LESS AND EXCEPT LEGAL DESCRIPTION: WATER TOWER:

A portion of land located on the Island of Key West, Monroe County, Florida, said parcel also located in Truman Annex (formerly U.S. Navy) and being more particularly described as follows: Commence at the National Ocean Survey Triangulation Station GSL, being a brass disc set in concrete, located on the outer mole of Truman Annex, the coordinates of which are N 81,406.14 and E 386,795.78 (1983/89), based on the U.S. Coast and Geodetic Survey mercator grid coordinate system which has for its zero coordinate a point of Latitude North 24°20'00" and 500.00 feet West of Longitude West 81°00'00"; thence S 24°23'18" E for a distance of 1709.27 feet to a point lying 5 feet waterward of a concrete seawall; thence S 34°06'12" E for a distance of 410.53 feet; thence N 55°53'48" E for a distance of 200.69 feet; thence S 06°47'00" E for a distance of 189.32 feet to the Point of Beginning; thence S 83°13'00" W for a distance of 170.00 feet; thence S 06°47'00" E for a distance of 171.97 feet; thence N 83°13'00' E for a distance of 72.84 feet; thence S 17°21'17" E for a distance of 52.03 feet; thence N 84'48'58" E for a distance of 35.44 feet; thence N 38'14'25" E for a distance of 6.49 feet; thence N 17'21'17" W for a distance of 48.37 feet; thence N 83°13'00" E for a distance of 56.47 feet; thence N 06°47'00" W for a distance of 171.97 feet to the Point of Beginning. Containing 31,326.33 square feet, or 0.7192 acres, more or less.

Total parcel contains 1,379,989 square feet or 31.68 acres, more or less.

BERMELLO AJAMIL & PARTNERS • INC

Interior Design • Landscape Architecture 2601 South Bayshore Drive Suite 1000 Miami, Florida 33133 (305) 859-2050 Fax (305) 860-3700