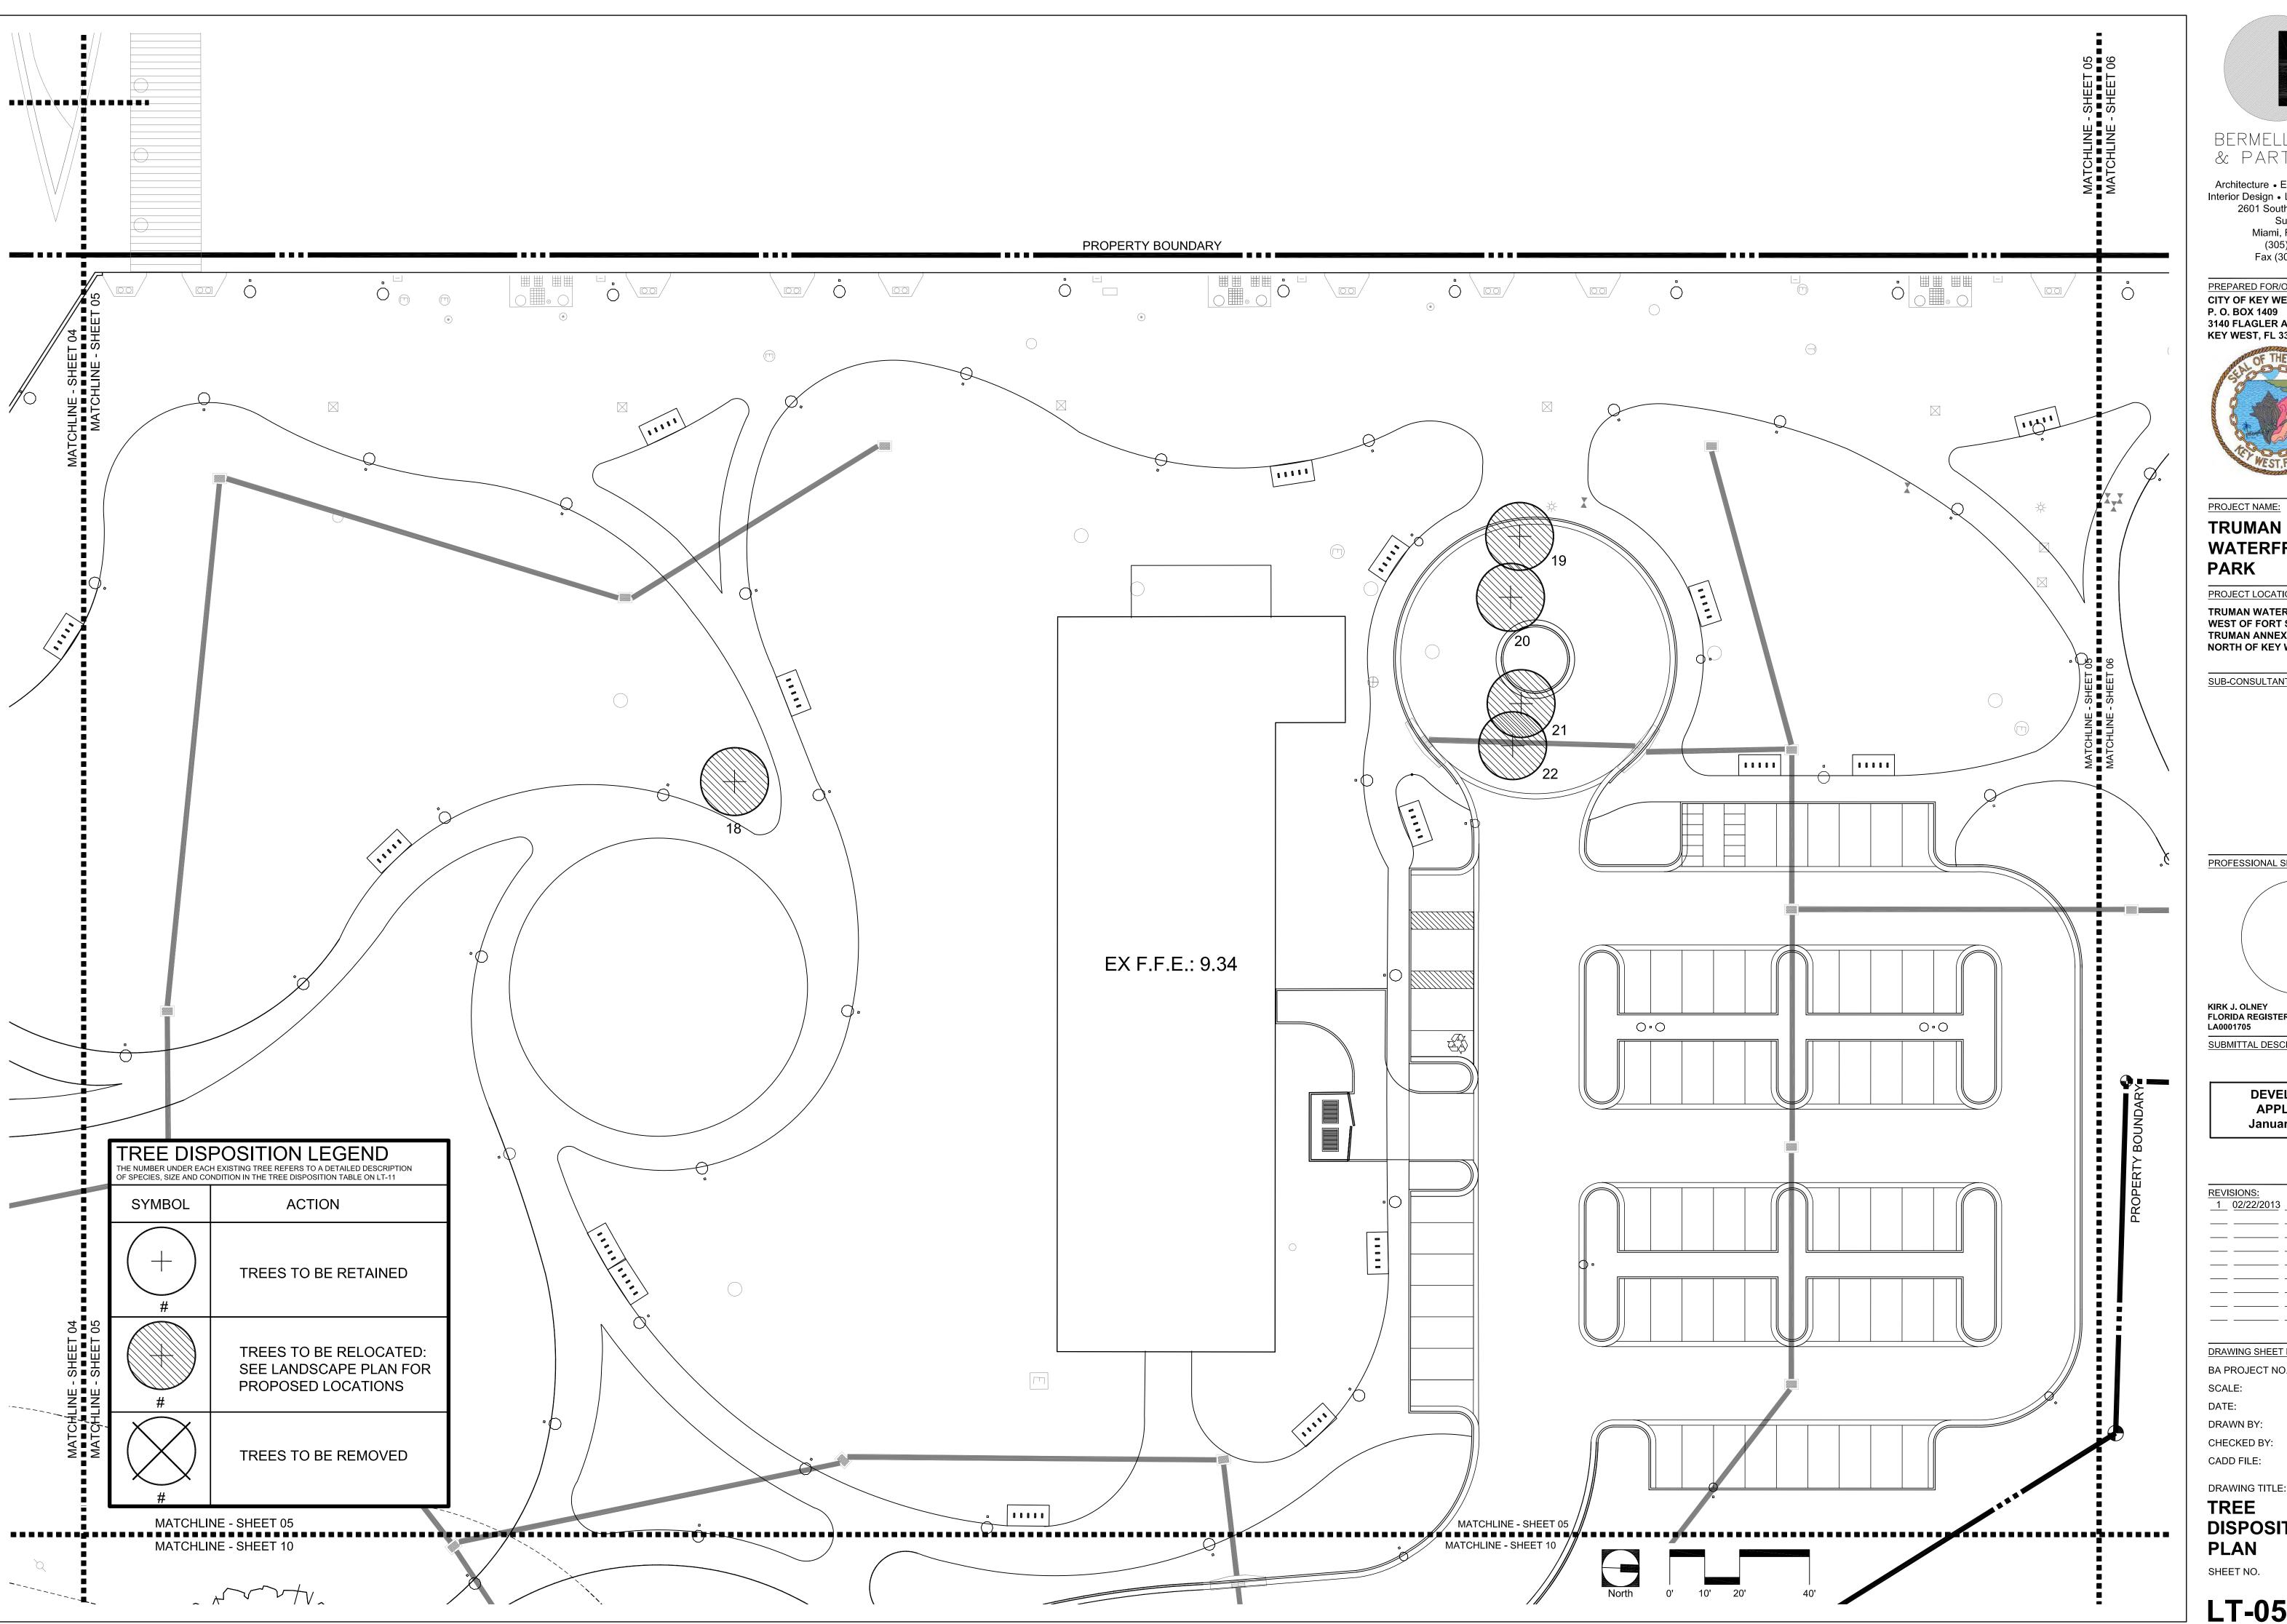

Most existing trees on the property will be relocated. Only trees deemed to be in poor condition or an invasive/exotic pest species, are being removed. Two Date Palms, two Gumbo Limbos, and one unknown tree species will have to be mitigated through replacement on-site. Four other trees being removed do not require a permit (Australian Pine and Laurel Ficus less than 24" dbh).

BA PROJECT NO.: 12010 AS NOTED SCALE: DATE: January 14, 2013

DRAWN BY: CHECKED BY: CADD FILE: X Truman Waterfront Base.dwg

DRAWING TITLE:

**TREE DISPOSITION PLAN** 

SHEET NO.

| NUMBER | BOTANICAL NAME                    | COMMON NAME                 | SIZE                 | CONDITION                         | Disposition      |
|--------|-----------------------------------|-----------------------------|----------------------|-----------------------------------|------------------|
| 1      | Cocos nucifera                    | COCONUT PALM                | 15' OVERALL HEIGHT   | GOOD                              | RELOCATE         |
| 2      | Cocos nucifera                    | COCONUT PALM                | 15' OVERALL HEIGHT   | GOOD                              | RELOCATE         |
| 3      | Cocos nucifera                    | COCONUT PALM                | 15' OVERALL HEIGHT   | GOOD                              | RELOCATE         |
| 4      | Bursera simaruba                  | GUMBO LIMBO                 | 15' x 15'; 10" CAL   | GOOD                              | RELOCATE         |
| 5      | Bursera simaruba                  | GUMBO LIMBO                 | 15' x 12'; 8" CAL    | GOOD                              | RELOCATE         |
| 6      | Hyophorbe lagenicaulis            | BOTTLE PALM                 | 5' OVERALL HEIGHT    | GOOD                              | RELOCATE         |
| 7      | Phoenix reclinata  Casuarina spp  | DATE PALM                   | 101 Charten          | INVASIVE SPECIES                  | REMOVE           |
| 9      | Casuarina spp.  Phoenix reclinata | AUSTRAILIAN PINE  DATE PALM | 10' Cluster          | INVASIVE SPECIES INVASIVE SPECIES | REMOVE<br>REMOVE |
| 10     | Swietenia mahagoni                | MAHOGANY                    | 30' x 30'; 30" CAL   | GOOD                              | PRESERVE         |
| 11     | Swietenia mahagoni                | MAHOGANY                    | 20' x 20'; 18" CAL   | GOOD                              | RELOCATE         |
| 12     | Cocos nucifera                    | COCONUT PALM                | 24' OVERALL HEIGHT   | GOOD                              | RELOCATE         |
| 13     | Cocos nucifera                    | COCONUT PALM                | 20' OVERALL HEIGHT   | GOOD                              | RELOCATE         |
| 14     | Swietenia mahagoni                | MAHOGANY                    | 30' x 30'; 24" CAL   | GOOD                              | RELOCATE         |
| 15     | Ficus nidia                       | LAUREL FICUS                | 20' x 30'; 20" CAL   | INVASIVE SPECIES                  | REMOVE           |
| 16     | Sabal palmetto                    | CABBAGE PALM                | 25' OVERALL HEIGHT   | GOOD                              | RELOCATE         |
| 17     | Cocos nucifera                    | COCONUT PALM                | 20' OVERALL HEIGHT   | GOOD                              | RELOCATE         |
| 18     | Cocos nucifera                    | COCONUT PALM                | 12' OVERALL HEIGHT   | GOOD                              | RELOCATE         |
| 19     | Cocos nucifera                    | COCONUT PALM                | 10' OVERALL HEIGHT   | GOOD                              | RELOCATE         |
| 20     | Cocos nucifera                    | COCONUT PALM                | 10' OVERALL HEIGHT   | GOOD                              | RELOCATE         |
| 21     | Cocos nucifera                    | COCONUT PALM                | 10' OVERALL HEIGHT   | GOOD                              | RELOCATE         |
| 22     | Cocos nucifera                    | COCONUT PALM                | 10' OVERALL HEIGHT   | GOOD                              | RELOCATE         |
| 23     | Washingtonia robusta              | WASHINGTON PALM             | 24' OVERALL HEIGHT   | GOOD                              | RELOCATE         |
| 24     | Washingtonia robusta              | WASHINGTON PALM             | 24' OVERALL HEIGHT   | GOOD                              | RELOCATE         |
| 25     | Swietenia mahagoni                | MAHOGANY                    | 20' x 20'; 12" CAL   | GOOD                              | RELOCATE         |
| 26     | Cocos nucifera                    | COCONUT PALM                | 15' OVERALL HEIGHT   | GOOD                              | RELOCATE         |
| 27     | Cocos nucifera                    | COCONUT PALM                | 20' OVERALL HEIGHT   | GOOD                              | RELOCATE         |
| 28     | Cocos nucifera                    | COCONUT PALM                | 20' OVERALL HEIGHT   | GOOD                              | RELOCATE         |
| 29     | Casuarina spp.                    | AUSTRAILIAN PINE            | 40' x 40'; 24" CAL   | INVASIVE SPECIES                  | REMOVE           |
| 30     | Cocos nucifera                    | COCONUT PALM                | 25' OVERALL HEIGHT   | GOOD                              | RELOCATE         |
| 31     | unknown                           |                             | 12" CAL              |                                   | REMOVE           |
| 32     | Coccoloba uvifera                 | SEAGRAPE                    | 20' x 20'; 36" CLUMP | GOOD                              | PRESERVE         |
| 33     | Bursera simaruba                  | GUMBO LIMBO                 | 15' x 15'; 12" CAL   | GOOD                              | PRESERVE         |
| 34     | Bursera simaruba                  | GUMBO LIMBO                 | 20' x 10'; 10" CAL   | POOR                              | REMOVE           |
| 35     | Bursera simaruba                  | GUMBO LIMBO                 | 25' x 15'; 16" CAL   | GOOD                              | RELOCATE         |
| 36     | Bursera simaruba                  | GUMBO LIMBO                 | 20' x 20'; 18" CAL   | GOOD                              | RELOCATE         |
| 37     | Cocos nucifera                    | COCONUT PALM                | 20' OVERALL HEIGHT   | GOOD                              | RELOCATE         |
| 38     | Coccoloba uvifera                 | SEAGRAPE                    | 25' x 35'; 36" CLUMP | GOOD                              | PRESERVE         |