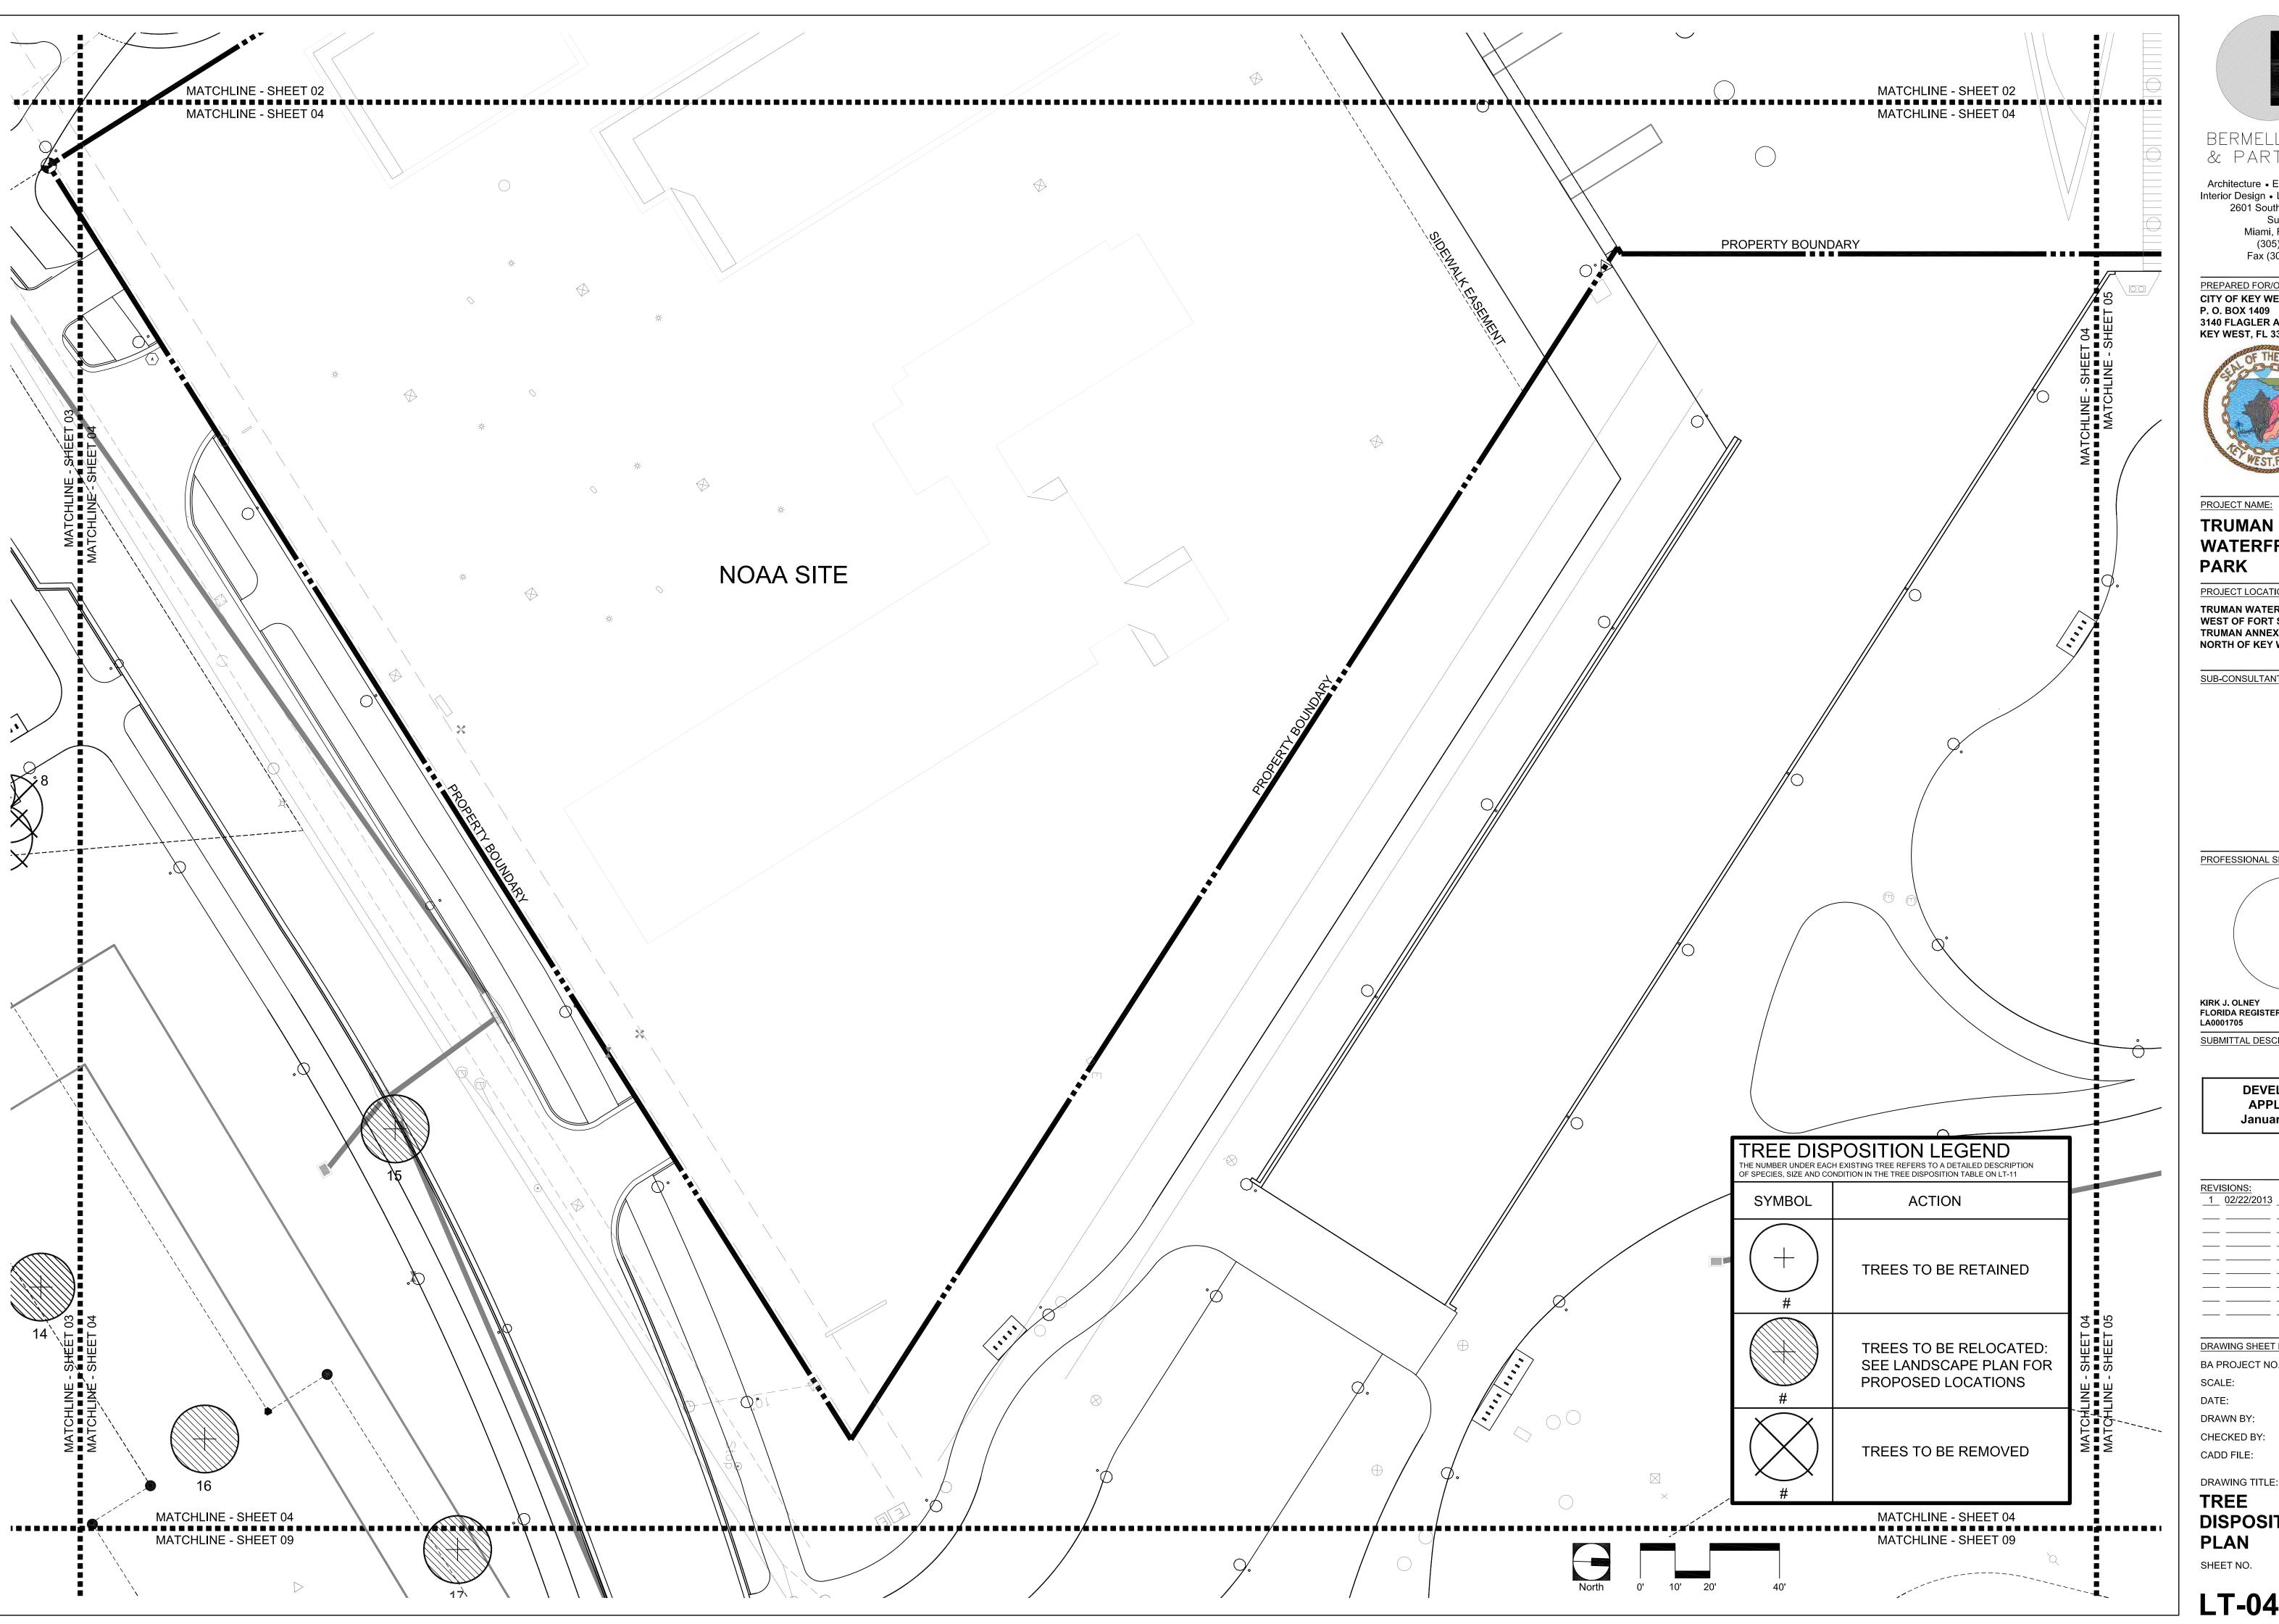

Most existing trees on the property will be relocated. Only trees deemed to be in poor condition or an invasive/exotic pest species, are being removed. Two Date Palms, two Gumbo Limbos, and one unknown tree species will have to be mitigated through replacement on-site. Four other trees being removed do not require a permit (Australian Pine and Laurel Ficus less than 24" dbh).

BA PROJECT NO.: 12010 AS NOTED SCALE: DATE: January 14, 2013

DRAWN BY: CHECKED BY: CADD FILE: X Truman Waterfront Base.dwg

DRAWING TITLE:

**TREE DISPOSITION PLAN** 

SHEET NO.

| NUMBER | BOTANICAL NAME                    | COMMON NAME                 | SIZE                 | CONDITION                         | Disposition      |
|--------|-----------------------------------|-----------------------------|----------------------|-----------------------------------|------------------|
| 1      | Cocos nucifera                    | COCONUT PALM                | 15' OVERALL HEIGHT   | GOOD                              | RELOCATE         |
| 2      | Cocos nucifera                    | COCONUT PALM                | 15' OVERALL HEIGHT   | GOOD                              | RELOCATE         |
| 3      | Cocos nucifera                    | COCONUT PALM                | 15' OVERALL HEIGHT   | GOOD                              | RELOCATE         |
| 4      | Bursera simaruba                  | GUMBO LIMBO                 | 15' x 15'; 10" CAL   | GOOD                              | RELOCATE         |
| 5      | Bursera simaruba                  | GUMBO LIMBO                 | 15' x 12'; 8" CAL    | GOOD                              | RELOCATE         |
| 6      | Hyophorbe lagenicaulis            | BOTTLE PALM                 | 5' OVERALL HEIGHT    | GOOD                              | RELOCATE         |
| 7      | Phoenix reclinata  Casuarina spp  | DATE PALM                   | 101 Charten          | INVASIVE SPECIES                  | REMOVE           |
| 9      | Casuarina spp.  Phoenix reclinata | AUSTRAILIAN PINE  DATE PALM | 10' Cluster          | INVASIVE SPECIES INVASIVE SPECIES | REMOVE<br>REMOVE |
| 10     | Swietenia mahagoni                | MAHOGANY                    | 30' x 30'; 30" CAL   | GOOD                              | PRESERVE         |
| 11     | Swietenia mahagoni                | MAHOGANY                    | 20' x 20'; 18" CAL   | GOOD                              | RELOCATE         |
| 12     | Cocos nucifera                    | COCONUT PALM                | 24' OVERALL HEIGHT   | GOOD                              | RELOCATE         |
| 13     | Cocos nucifera                    | COCONUT PALM                | 20' OVERALL HEIGHT   | GOOD                              | RELOCATE         |
| 14     | Swietenia mahagoni                | MAHOGANY                    | 30' x 30'; 24" CAL   | GOOD                              | RELOCATE         |
| 15     | Ficus nidia                       | LAUREL FICUS                | 20' x 30'; 20" CAL   | INVASIVE SPECIES                  | REMOVE           |
| 16     | Sabal palmetto                    | CABBAGE PALM                | 25' OVERALL HEIGHT   | GOOD                              | RELOCATE         |
| 17     | Cocos nucifera                    | COCONUT PALM                | 20' OVERALL HEIGHT   | GOOD                              | RELOCATE         |
| 18     | Cocos nucifera                    | COCONUT PALM                | 12' OVERALL HEIGHT   | GOOD                              | RELOCATE         |
| 19     | Cocos nucifera                    | COCONUT PALM                | 10' OVERALL HEIGHT   | GOOD                              | RELOCATE         |
| 20     | Cocos nucifera                    | COCONUT PALM                | 10' OVERALL HEIGHT   | GOOD                              | RELOCATE         |
| 21     | Cocos nucifera                    | COCONUT PALM                | 10' OVERALL HEIGHT   | GOOD                              | RELOCATE         |
| 22     | Cocos nucifera                    | COCONUT PALM                | 10' OVERALL HEIGHT   | GOOD                              | RELOCATE         |
| 23     | Washingtonia robusta              | WASHINGTON PALM             | 24' OVERALL HEIGHT   | GOOD                              | RELOCATE         |
| 24     | Washingtonia robusta              | WASHINGTON PALM             | 24' OVERALL HEIGHT   | GOOD                              | RELOCATE         |
| 25     | Swietenia mahagoni                | MAHOGANY                    | 20' x 20'; 12" CAL   | GOOD                              | RELOCATE         |
| 26     | Cocos nucifera                    | COCONUT PALM                | 15' OVERALL HEIGHT   | GOOD                              | RELOCATE         |
| 27     | Cocos nucifera                    | COCONUT PALM                | 20' OVERALL HEIGHT   | GOOD                              | RELOCATE         |
| 28     | Cocos nucifera                    | COCONUT PALM                | 20' OVERALL HEIGHT   | GOOD                              | RELOCATE         |
| 29     | Casuarina spp.                    | AUSTRAILIAN PINE            | 40' x 40'; 24" CAL   | INVASIVE SPECIES                  | REMOVE           |
| 30     | Cocos nucifera                    | COCONUT PALM                | 25' OVERALL HEIGHT   | GOOD                              | RELOCATE         |
| 31     | unknown                           |                             | 12" CAL              |                                   | REMOVE           |
| 32     | Coccoloba uvifera                 | SEAGRAPE                    | 20' x 20'; 36" CLUMP | GOOD                              | PRESERVE         |
| 33     | Bursera simaruba                  | GUMBO LIMBO                 | 15' x 15'; 12" CAL   | GOOD                              | PRESERVE         |
| 34     | Bursera simaruba                  | GUMBO LIMBO                 | 20' x 10'; 10" CAL   | POOR                              | REMOVE           |
| 35     | Bursera simaruba                  | GUMBO LIMBO                 | 25' x 15'; 16" CAL   | GOOD                              | RELOCATE         |
| 36     | Bursera simaruba                  | GUMBO LIMBO                 | 20' x 20'; 18" CAL   | GOOD                              | RELOCATE         |
| 37     | Cocos nucifera                    | COCONUT PALM                | 20' OVERALL HEIGHT   | GOOD                              | RELOCATE         |
| 38     | Coccoloba uvifera                 | SEAGRAPE                    | 25' x 35'; 36" CLUMP | GOOD                              | PRESERVE         |

| NUMBER | BOTANICAL NAME                | COMMON NAME       | SIZE                   | CONDITION        | Disposition |
|--------|-------------------------------|-------------------|------------------------|------------------|-------------|
| 39     | Bursera simaruba              | GUMBO LIMBO       | 30' x 30'; 24" CAL     | GOOD             | PRESERVE    |
| 40     | Phoenix dactylifera 'medjool' | MEDJOOL DATE PALM | 40' x 40'; 15" CLUMP   | GOOD             | PRESERVE    |
| 41     | Ficus nidia                   | LAUREL FICUS      | 40 X 40 , 13 CLOWII    | GOOD             | PRESERVE    |
| 42     | Bursera simaruba              | GUMBO LIMBO       | 20' x 15'; 18" CAL     | GOOD             | RELOCATE    |
| 43     | Bursera simaruba              | GUMBO LIMBO       | 15' x 15'; 12" CAL     | GOOD             | RELOCATE    |
| 44     | Bursera simaruba              | GUMBO LIMBO       | 15' x 15'; 16" CAL     | GOOD             | RELOCATE    |
| 45     | Bucida buceras                | BLACK OLIVE       | 15' x 15'; 8" CAL      | POOR             | REMOVE      |
| 46     | Bursera simaruba              | GUMBO LIMBO       | 18' x 18'; 14" CAL     | GOOD             | RELOCATE    |
| 47     | Washingtonia robusta          | WASHINGTON PALM   | 30' OVERALL HEIGHT     | GOOD             | RELOCATE    |
| 48     | Ficus nidia                   | LAUREL FICUS      | 15' x 15'; 18" CLUMP   | INVASIVE SPECIES | REMOVE      |
| 49     | Cocos nucifera                | COCONUT PALM      | 35' OVERALL HEIGHT     | GOOD             | RELOCATE    |
| 50     | Washingtonia robusta          | WASHINGTON PALM   | 25' OVERALL HEIGHT     | GOOD             | RELOCATE    |
| 51     | Washingtonia robusta          | WASHINGTON PALM   | 25' OVERALL HEIGHT     | GOOD             | RELOCATE    |
| 52     | Washingtonia robusta          | WASHINGTON PALM   | 25' OVERALL HEIGHT     | GOOD             | RELOCATE    |
| 53     | Bursera simaruba              | GUMBO LIMBO       | 20' x 20'; DBL 12" CAL | GOOD             | RELOCATE    |
| 54     | Washingtonia robusta          | WASHINGTON PALM   | 25' OVERALL HEIGHT     | GOOD             | RELOCATE    |