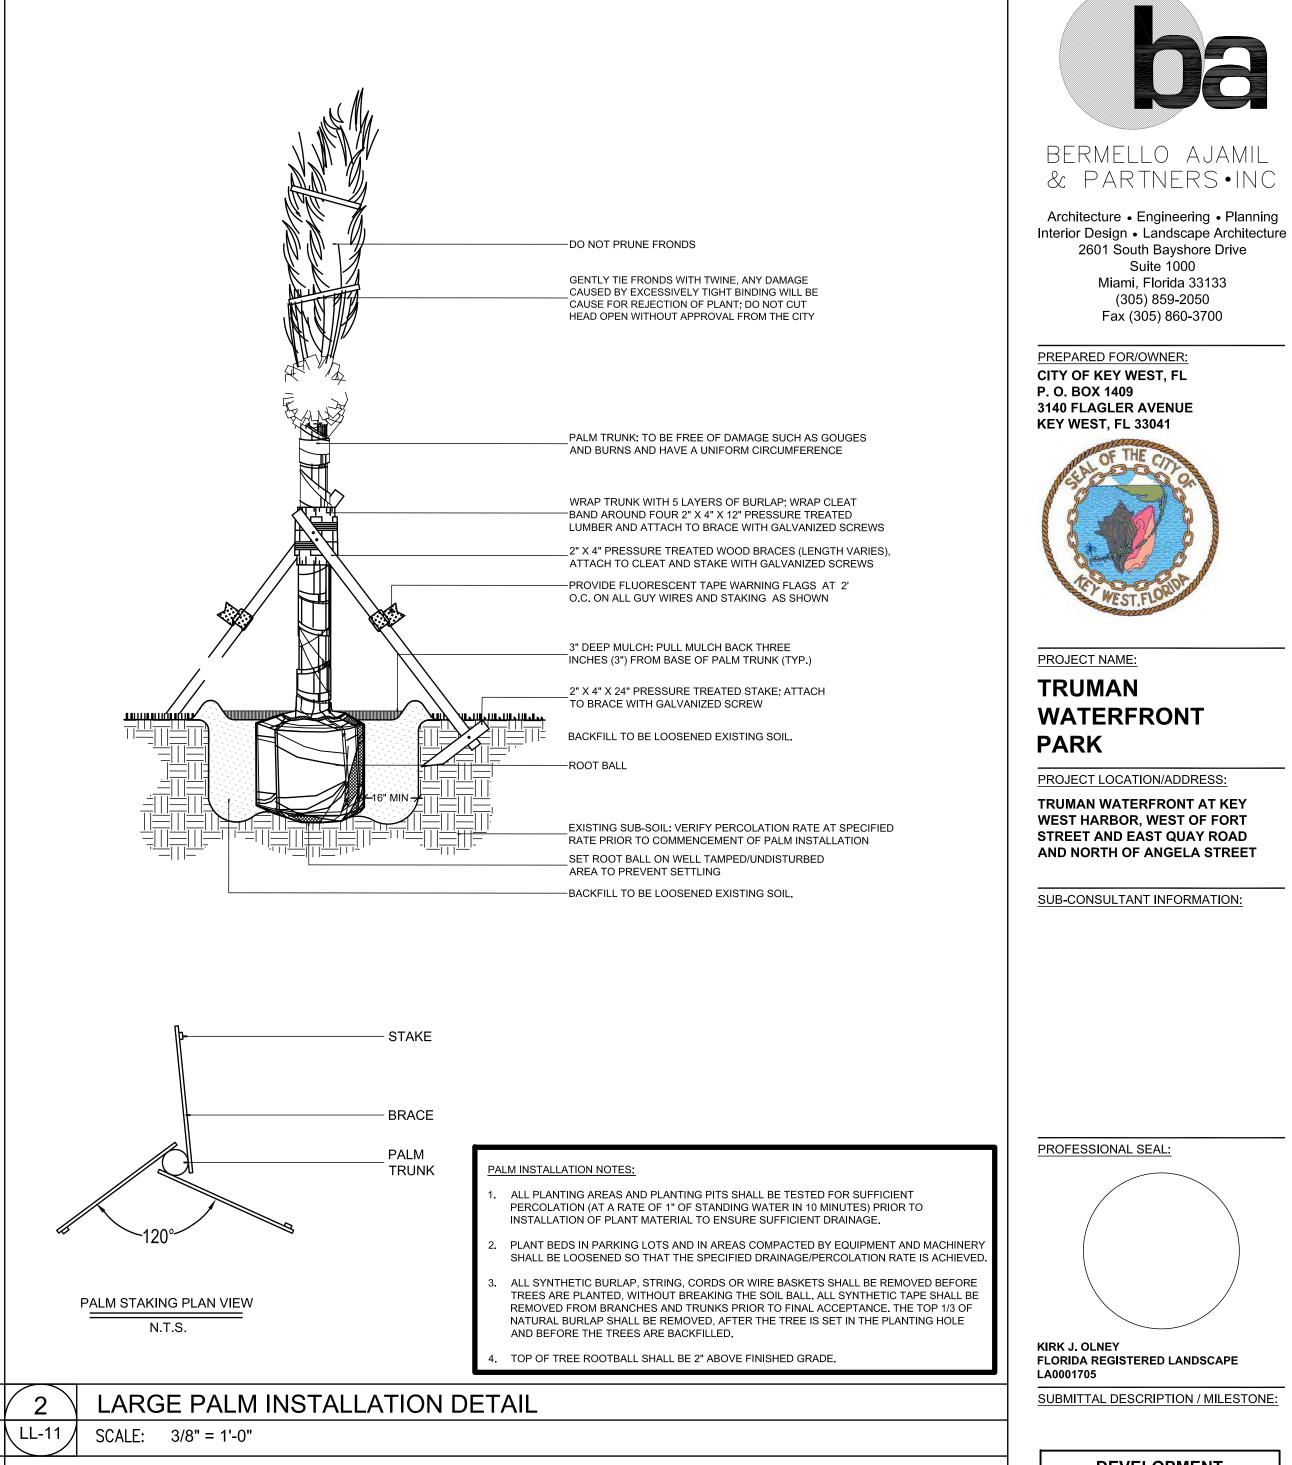

Replacement plant material must be Florida Grade #1. Replacement of a palm with a native palm is required. Replacement of a canopy tree with a native canopy tree is required. If you need assistance with replacements, please call the Landscape Department at 305-809-3764.