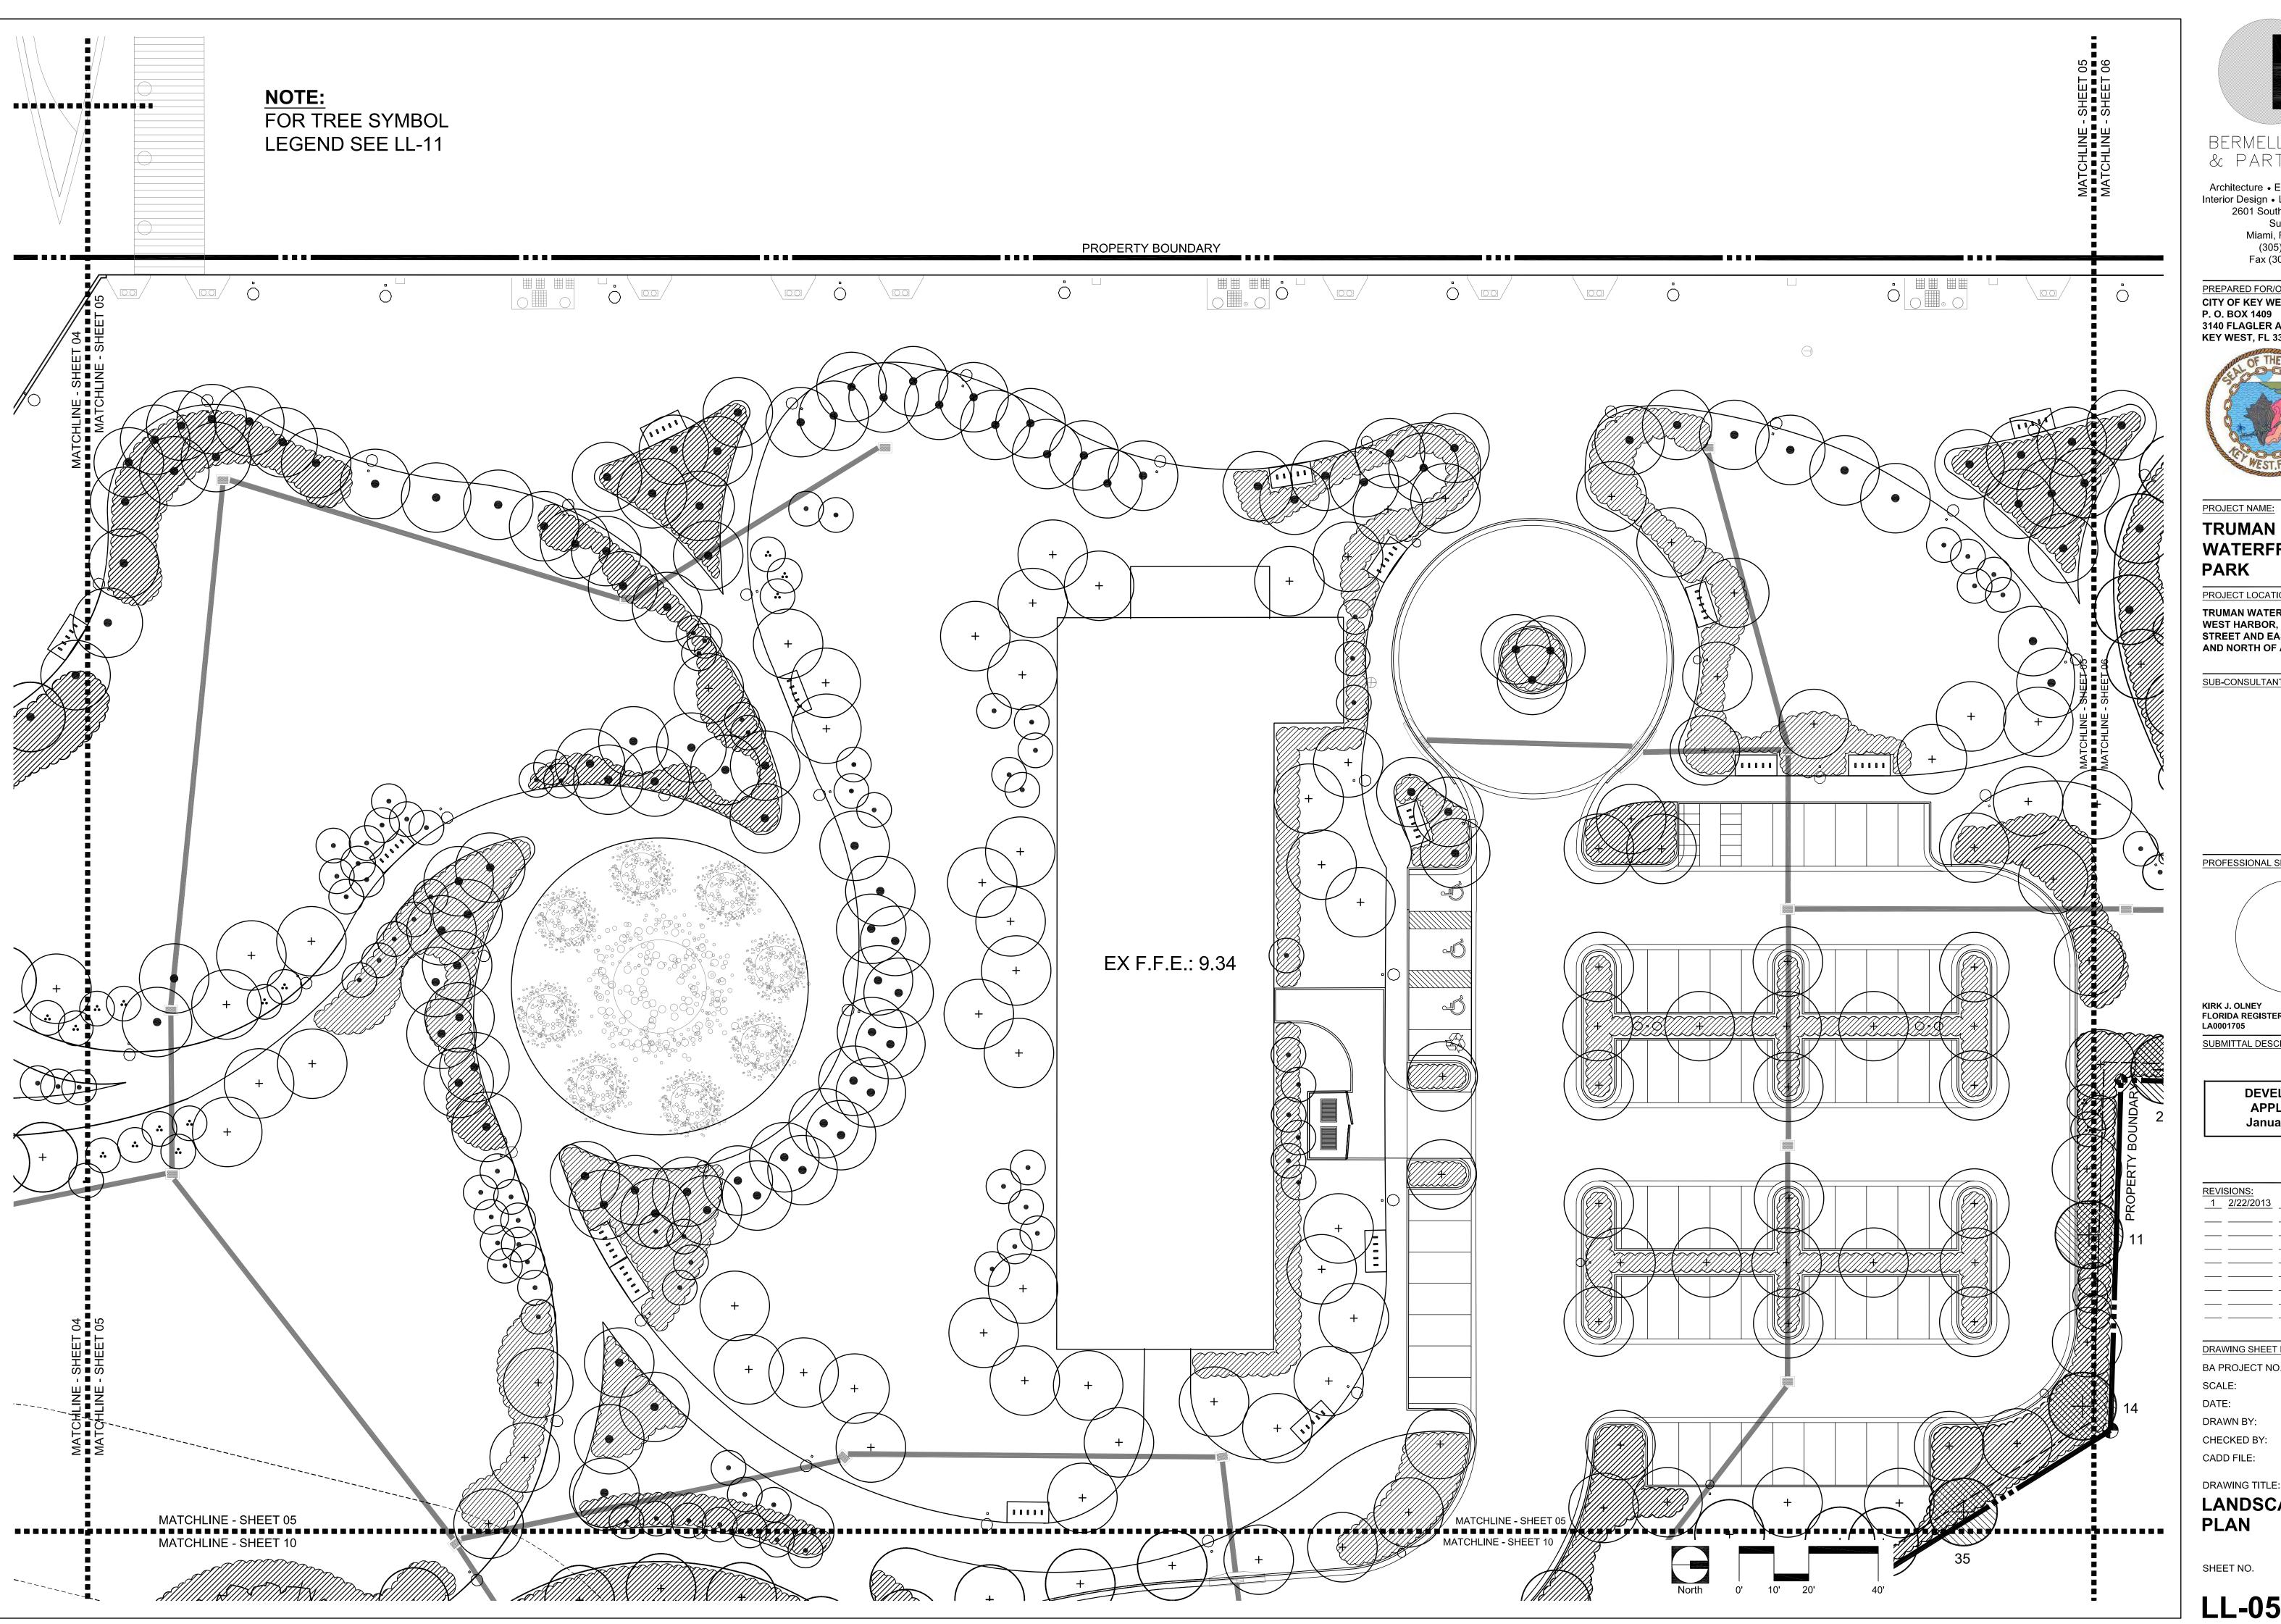

Reviewing the LDR requirements (Sec 108), it appears that the species list represents 70% native species are being planted. There is a smaller amount of canopy trees being planted along the property lines as buffers due to specific height restrictions in setback from the Navy property and height restrictions adjacent to the TAMPOA property. There is more than double the amount of shrubs being planted in this area to provide adequate buffer.

The amount of trees required by code for the interior parking areas is also less than what code requires but overall, the landscaped areas (shrubs, grass, goundcover) exceeds that required by code. In general, when reviewing the overall plan for the park and incorporating safety requirements, the plan exceeds the landscape requirements (963 trees required, 1090 trees to be planted or preserved, 274 ornamental required, 279 to be planted, and 2396 shrubs required, 7869 shrubs to be planted.).

# TRUMAN WATERFRONT PARK

PREPARED FOR:
CITY OF KEY WEST, FLORIDA

3140 FLAGLER AVENUE KEY WEST , FLORIDA 33041 305-809-3822

# TRUMAN WATERFRONT PARK

PROJECT LOCATION/ADDRESS:

TRUMAN WATERFRONT PARK
WEST OF FORT STREET AND THE
TRUMAN ANNEX DEVELOPMENT,
NORTH OF KEY WEST NAVAL BASE

SUB-CONSULTANT INFORMATION:

KIRK J. OLNEY FLORIDA REGISTERED LANDSCAPE LA0001705

SUBMITTAL DESCRIPTION / MILESTONE:

DEVELOPMENT APPLICATION January 14, 2013

| REVISIONS: |            |  |
|------------|------------|--|
| _1_        | 02/22/2013 |  |
|            |            |  |
|            |            |  |
|            |            |  |
|            |            |  |
|            |            |  |
|            |            |  |
|            |            |  |
|            |            |  |
|            |            |  |
|            |            |  |

DRAWING SHEET INFORMATION
BA PROJECT NO.: 12010

SCALE: AS NOTED

DATE: January 14, 2013

DRAWN BY: KJO

CHECKED BY: RPH

CADD FILE: XTI

ILLUSTRATIVE PLAN

SHEET NO.