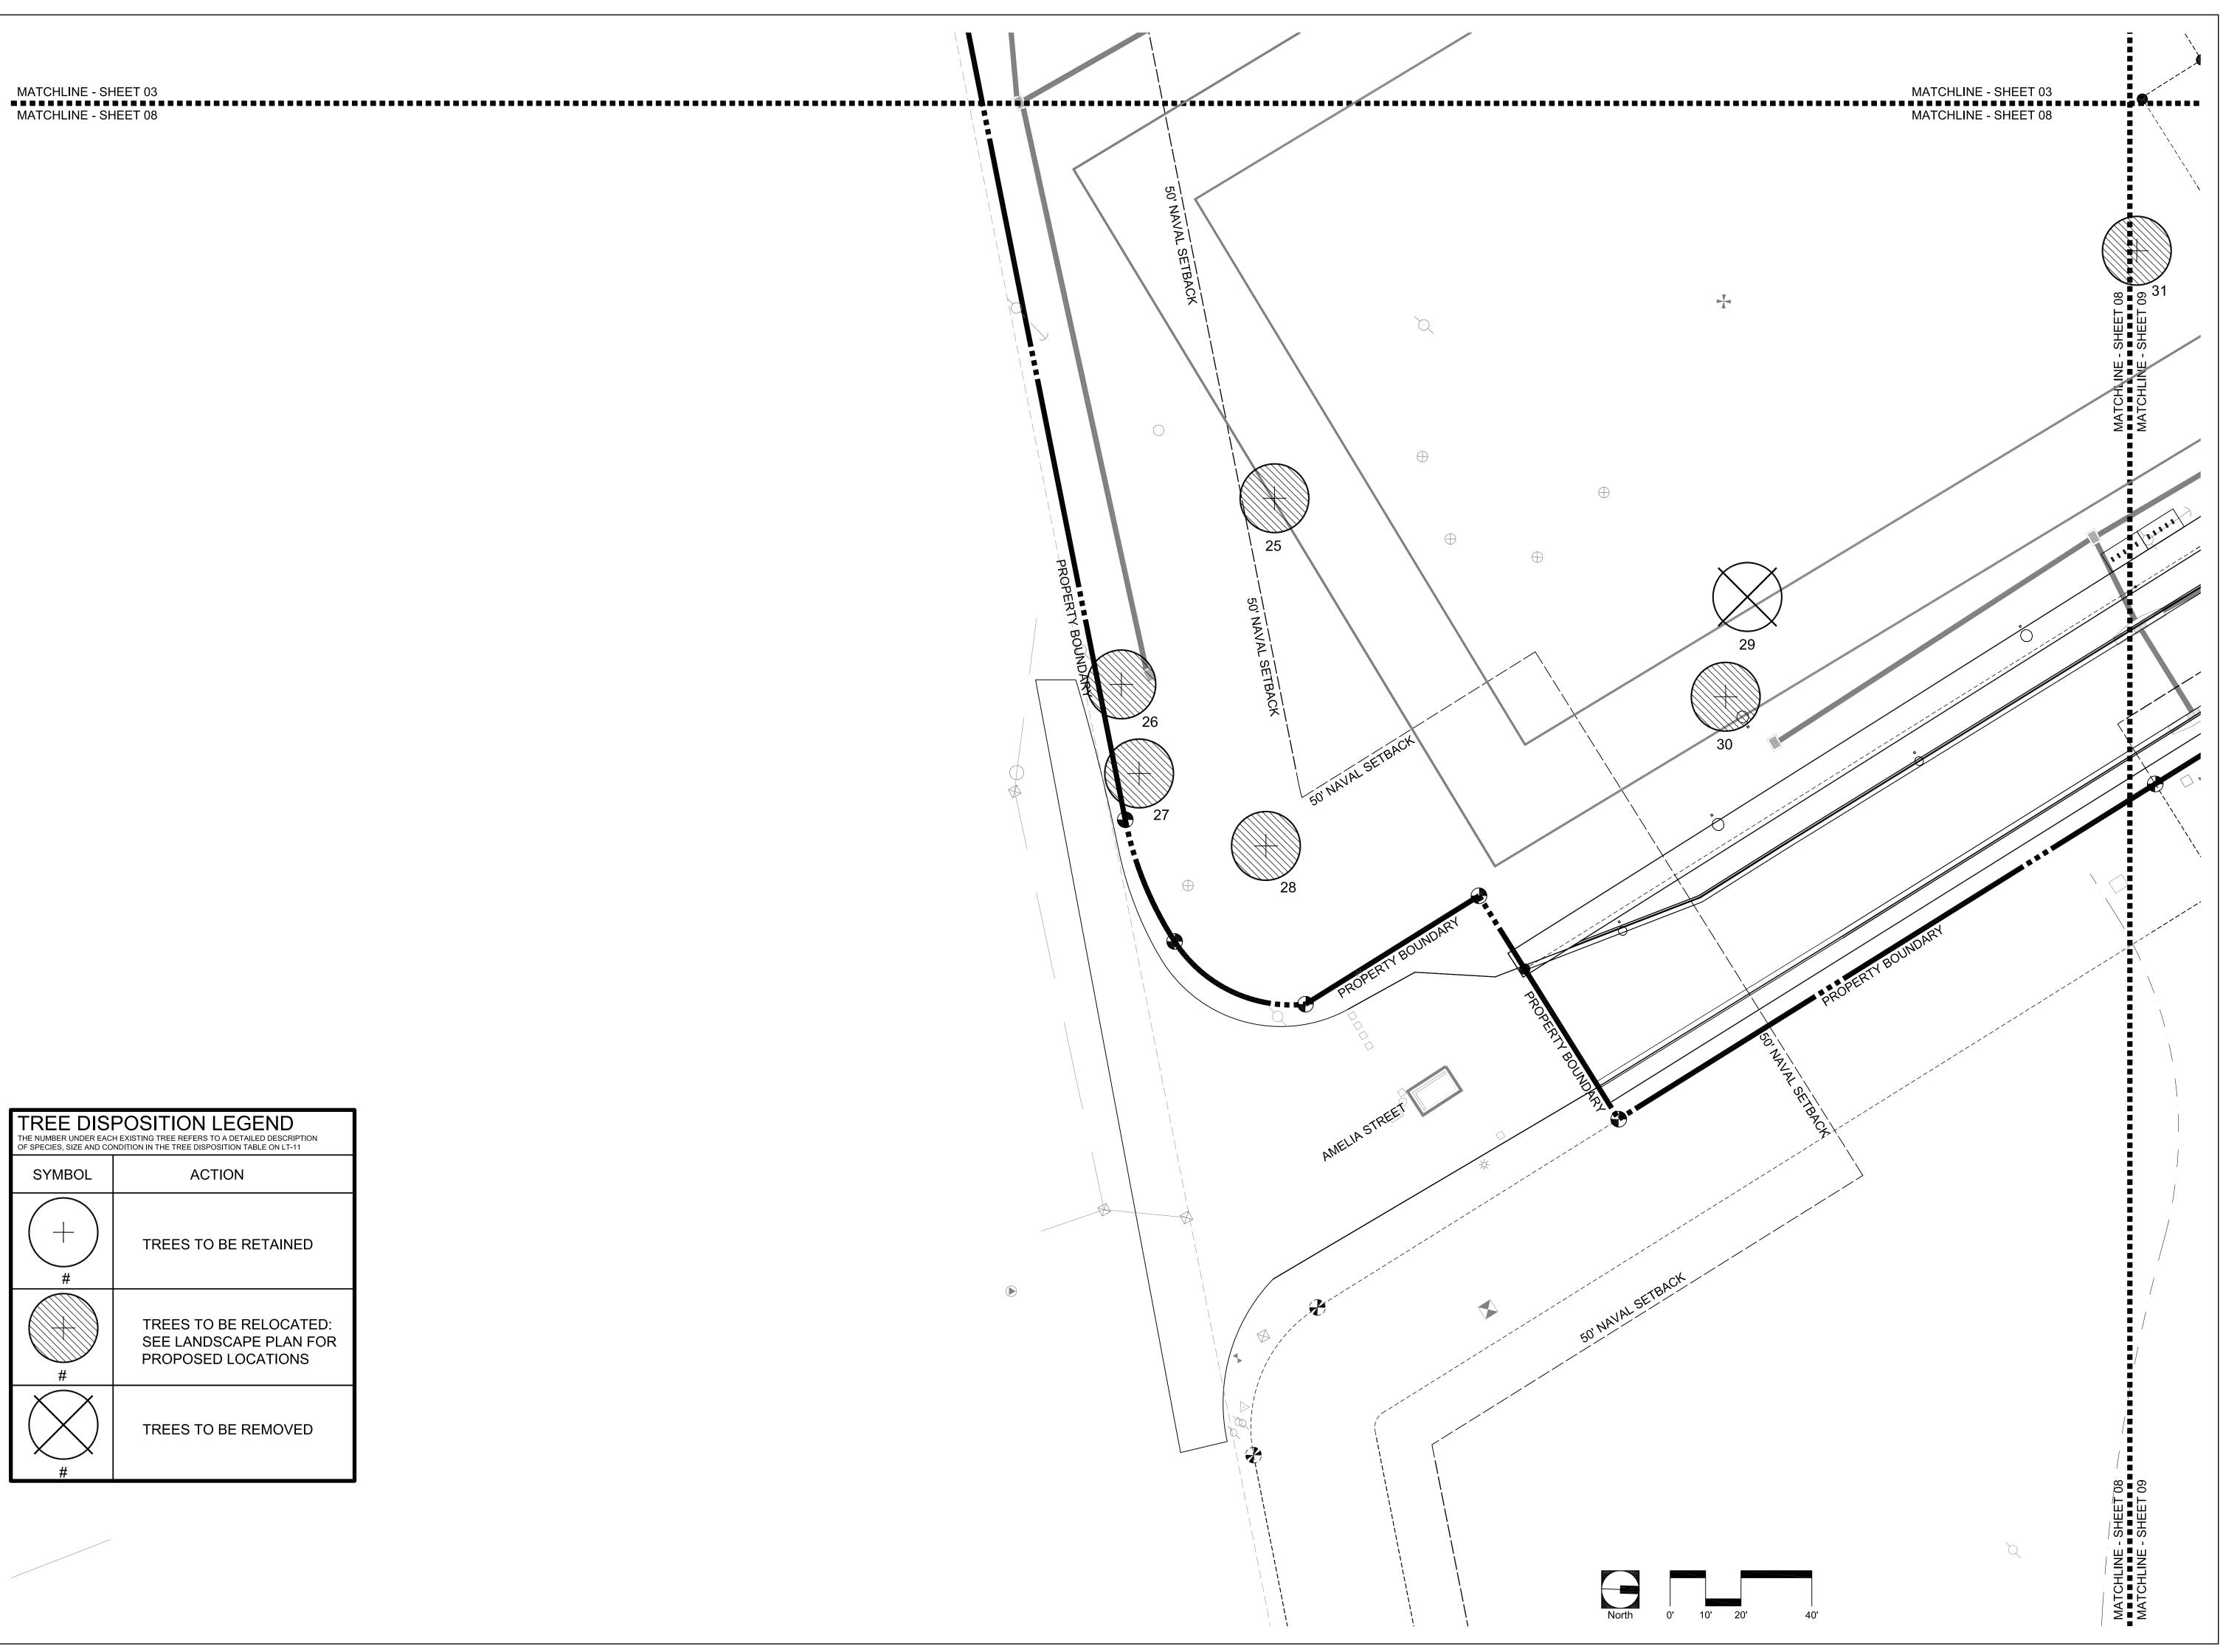

Most existing trees on the property will be relocated. Only trees deemed to be in poor condition or an invasive/exotic pest species, are being removed. Two Date Palms, two Gumbo Limbos, and one unknown tree species will have to be mitigated through replacement on-site. Four other trees being removed do not require a permit (Australian Pine and Laurel Ficus less than 24" dbh).

Reviewing the LDR requirements (Sec 108), it appears that the species list represents 70% native species are being planted. There is a smaller amount of canopy trees being planted along the property lines as buffers due to specific height restrictions in setback from the Navy property and height restrictions adjacent to the TAMPOA property. There is more than double the amount of shrubs being planted in this area to provide adequate buffer.

The amount of trees required by code for the interior parking areas is also less than what code requires but overall, the landscaped areas (shrubs, grass, goundcover) exceeds that required by code. In general, when reviewing the overall plan for the park and incorporating safety requirements, the plan exceeds the landscape requirements (963 trees required, 1090 trees to be planted or preserved, 274 ornamental required, 279 to be planted, and 2396 shrubs required, 7869 shrubs to be planted.).