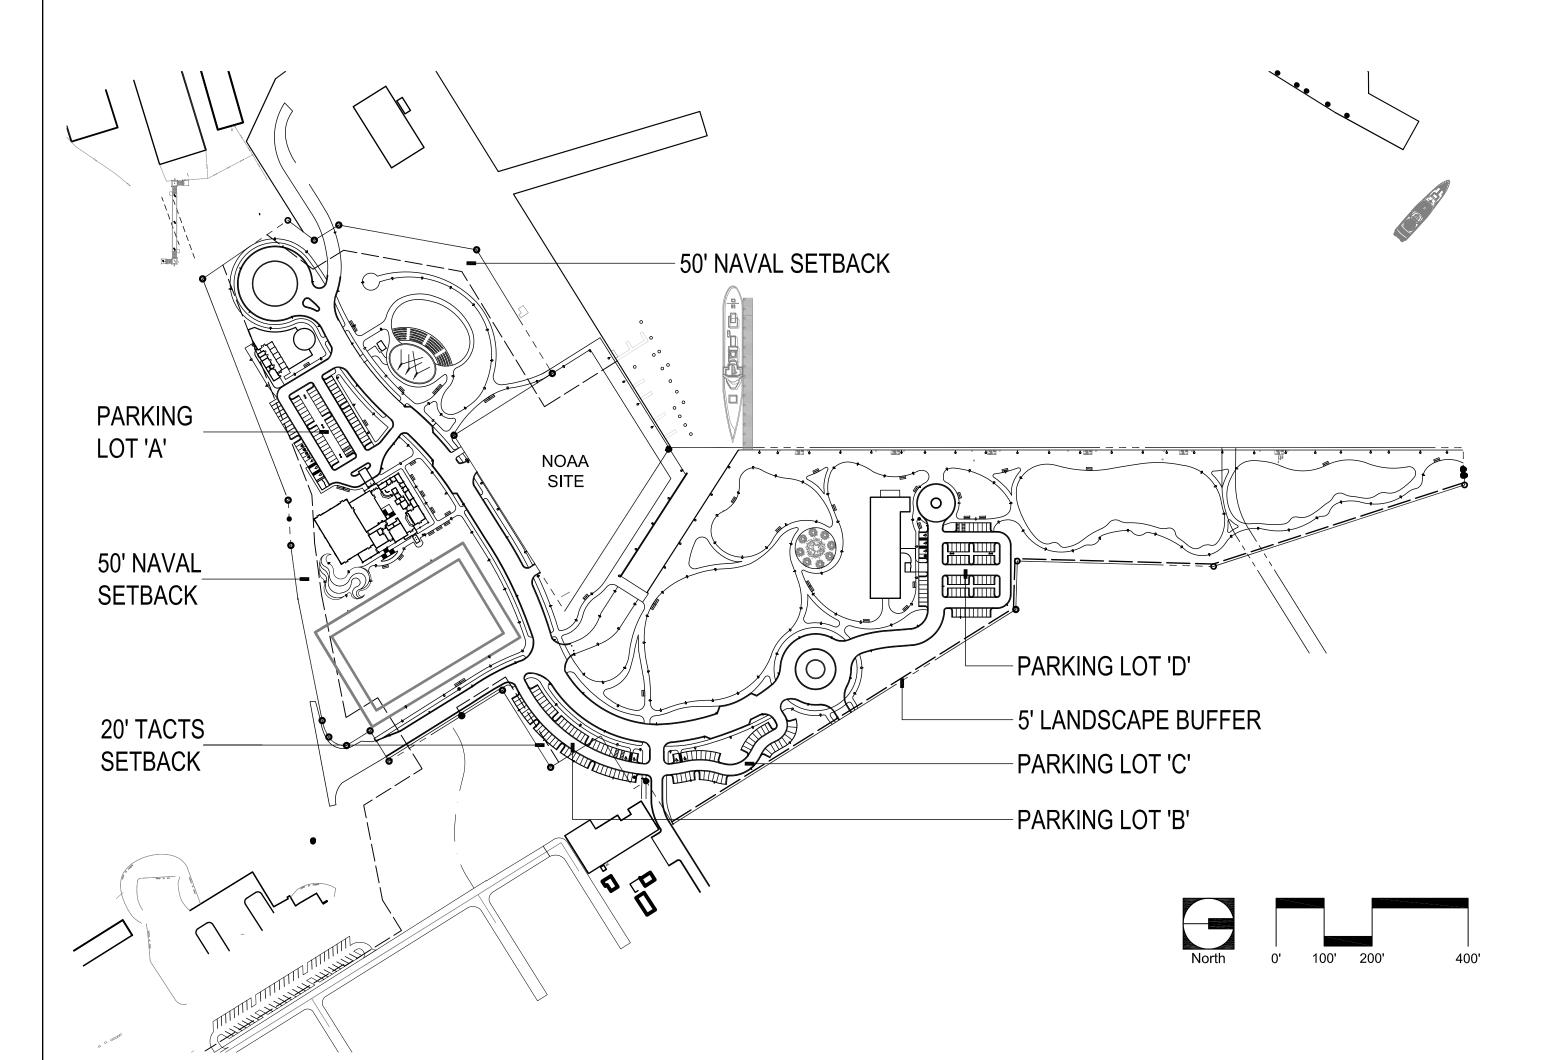

Reviewing the LDR requirements (Sec 108), it appears that the species list represents 70% native species are being planted. There is a smaller amount of canopy trees being planted along the property lines as buffers due to specific height restrictions in setback from the Navy property and height restrictions adjacent to the TAMPOA property. There is more than double the amount of shrubs being planted in this area to provide adequate buffer.

The amount of trees required by code for the interior parking areas is also less than what code requires but overall, the landscaped areas (shrubs, grass, goundcover) exceeds that required by code. In general, when reviewing the overall plan for the park and incorporating safety requirements, the plan exceeds the landscape requirements (963 trees required, 1090 trees to be planted or preserved, 274 ornamental required, 279 to be planted, and 2396 shrubs required, 7869 shrubs to be planted.).