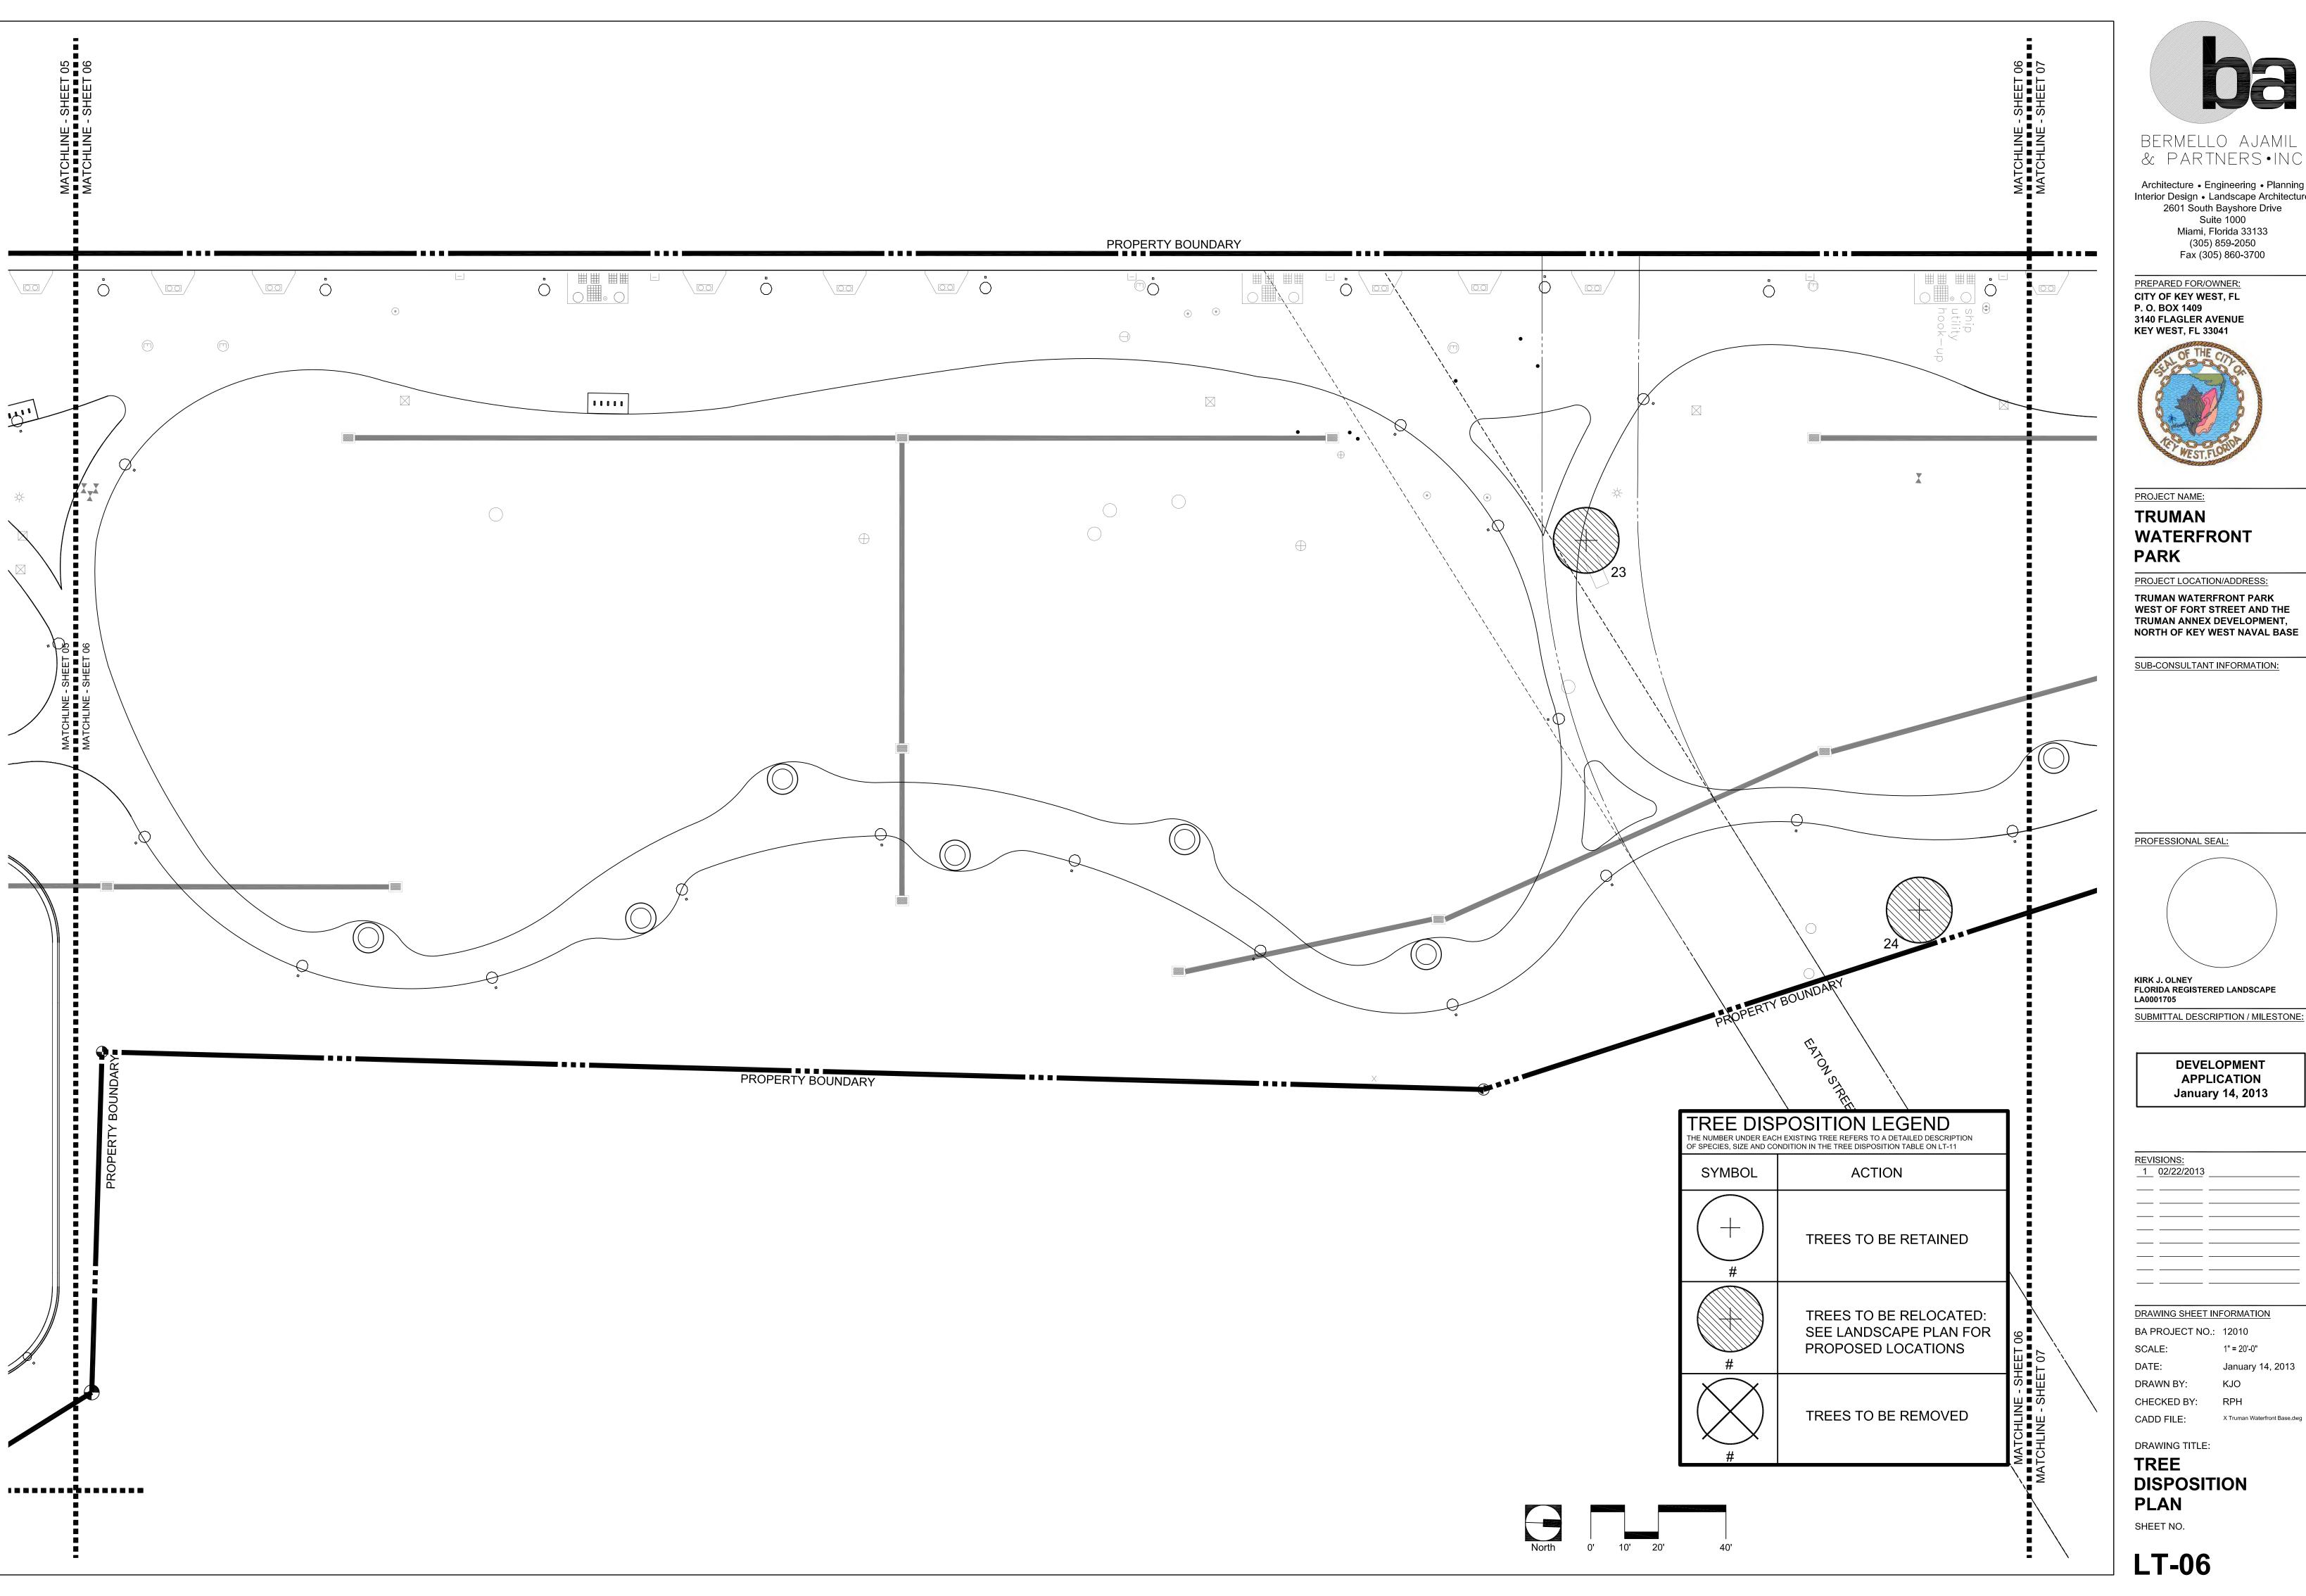

Most existing trees on the property will be relocated. Only trees deemed to be in poor condition or an invasive/exotic pest species, are being removed. Two Date Palms, two Gumbo Limbos, and one unknown tree species will have to be mitigated through replacement on-site. Four other trees being removed do not require a permit (Australian Pine and Laurel Ficus less than 24" dbh).

BA PROJECT NO.: 12010 AS NOTED SCALE: DATE: January 14, 2013

DRAWN BY: CHECKED BY: CADD FILE: X Truman Waterfront Base.dwg

DRAWING TITLE:

**TREE DISPOSITION PLAN** 

SHEET NO.

| NUMBER | BOTANICAL NAME                    | COMMON NAME                 | SIZE                 | CONDITION                         | Disposition      |
|--------|-----------------------------------|-----------------------------|----------------------|-----------------------------------|------------------|
| 1      | Cocos nucifera                    | COCONUT PALM                | 15' OVERALL HEIGHT   | GOOD                              | RELOCATE         |
| 2      | Cocos nucifera                    | COCONUT PALM                | 15' OVERALL HEIGHT   | GOOD                              | RELOCATE         |
| 3      | Cocos nucifera                    | COCONUT PALM                | 15' OVERALL HEIGHT   | GOOD                              | RELOCATE         |
| 4      | Bursera simaruba                  | GUMBO LIMBO                 | 15' x 15'; 10" CAL   | GOOD                              | RELOCATE         |
| 5      | Bursera simaruba                  | GUMBO LIMBO                 | 15' x 12'; 8" CAL    | GOOD                              | RELOCATE         |
| 6      | Hyophorbe lagenicaulis            | BOTTLE PALM                 | 5' OVERALL HEIGHT    | GOOD                              | RELOCATE         |
| 7      | Phoenix reclinata  Casuarina spp  | DATE PALM                   | 101 Charten          | INVASIVE SPECIES                  | REMOVE           |
| 9      | Casuarina spp.  Phoenix reclinata | AUSTRAILIAN PINE  DATE PALM | 10' Cluster          | INVASIVE SPECIES INVASIVE SPECIES | REMOVE<br>REMOVE |
| 10     | Swietenia mahagoni                | MAHOGANY                    | 30' x 30'; 30" CAL   | GOOD                              | PRESERVE         |
| 11     | Swietenia mahagoni                | MAHOGANY                    | 20' x 20'; 18" CAL   | GOOD                              | RELOCATE         |
| 12     | Cocos nucifera                    | COCONUT PALM                | 24' OVERALL HEIGHT   | GOOD                              | RELOCATE         |
| 13     | Cocos nucifera                    | COCONUT PALM                | 20' OVERALL HEIGHT   | GOOD                              | RELOCATE         |
| 14     | Swietenia mahagoni                | MAHOGANY                    | 30' x 30'; 24" CAL   | GOOD                              | RELOCATE         |
| 15     | Ficus nidia                       | LAUREL FICUS                | 20' x 30'; 20" CAL   | INVASIVE SPECIES                  | REMOVE           |
| 16     | Sabal palmetto                    | CABBAGE PALM                | 25' OVERALL HEIGHT   | GOOD                              | RELOCATE         |
| 17     | Cocos nucifera                    | COCONUT PALM                | 20' OVERALL HEIGHT   | GOOD                              | RELOCATE         |
| 18     | Cocos nucifera                    | COCONUT PALM                | 12' OVERALL HEIGHT   | GOOD                              | RELOCATE         |
| 19     | Cocos nucifera                    | COCONUT PALM                | 10' OVERALL HEIGHT   | GOOD                              | RELOCATE         |
| 20     | Cocos nucifera                    | COCONUT PALM                | 10' OVERALL HEIGHT   | GOOD                              | RELOCATE         |
| 21     | Cocos nucifera                    | COCONUT PALM                | 10' OVERALL HEIGHT   | GOOD                              | RELOCATE         |
| 22     | Cocos nucifera                    | COCONUT PALM                | 10' OVERALL HEIGHT   | GOOD                              | RELOCATE         |
| 23     | Washingtonia robusta              | WASHINGTON PALM             | 24' OVERALL HEIGHT   | GOOD                              | RELOCATE         |
| 24     | Washingtonia robusta              | WASHINGTON PALM             | 24' OVERALL HEIGHT   | GOOD                              | RELOCATE         |
| 25     | Swietenia mahagoni                | MAHOGANY                    | 20' x 20'; 12" CAL   | GOOD                              | RELOCATE         |
| 26     | Cocos nucifera                    | COCONUT PALM                | 15' OVERALL HEIGHT   | GOOD                              | RELOCATE         |
| 27     | Cocos nucifera                    | COCONUT PALM                | 20' OVERALL HEIGHT   | GOOD                              | RELOCATE         |
| 28     | Cocos nucifera                    | COCONUT PALM                | 20' OVERALL HEIGHT   | GOOD                              | RELOCATE         |
| 29     | Casuarina spp.                    | AUSTRAILIAN PINE            | 40' x 40'; 24" CAL   | INVASIVE SPECIES                  | REMOVE           |
| 30     | Cocos nucifera                    | COCONUT PALM                | 25' OVERALL HEIGHT   | GOOD                              | RELOCATE         |
| 31     | unknown                           |                             | 12" CAL              |                                   | REMOVE           |
| 32     | Coccoloba uvifera                 | SEAGRAPE                    | 20' x 20'; 36" CLUMP | GOOD                              | PRESERVE         |
| 33     | Bursera simaruba                  | GUMBO LIMBO                 | 15' x 15'; 12" CAL   | GOOD                              | PRESERVE         |
| 34     | Bursera simaruba                  | GUMBO LIMBO                 | 20' x 10'; 10" CAL   | POOR                              | REMOVE           |
| 35     | Bursera simaruba                  | GUMBO LIMBO                 | 25' x 15'; 16" CAL   | GOOD                              | RELOCATE         |
| 36     | Bursera simaruba                  | GUMBO LIMBO                 | 20' x 20'; 18" CAL   | GOOD                              | RELOCATE         |
| 37     | Cocos nucifera                    | COCONUT PALM                | 20' OVERALL HEIGHT   | GOOD                              | RELOCATE         |
| 38     | Coccoloba uvifera                 | SEAGRAPE                    | 25' x 35'; 36" CLUMP | GOOD                              | PRESERVE         |