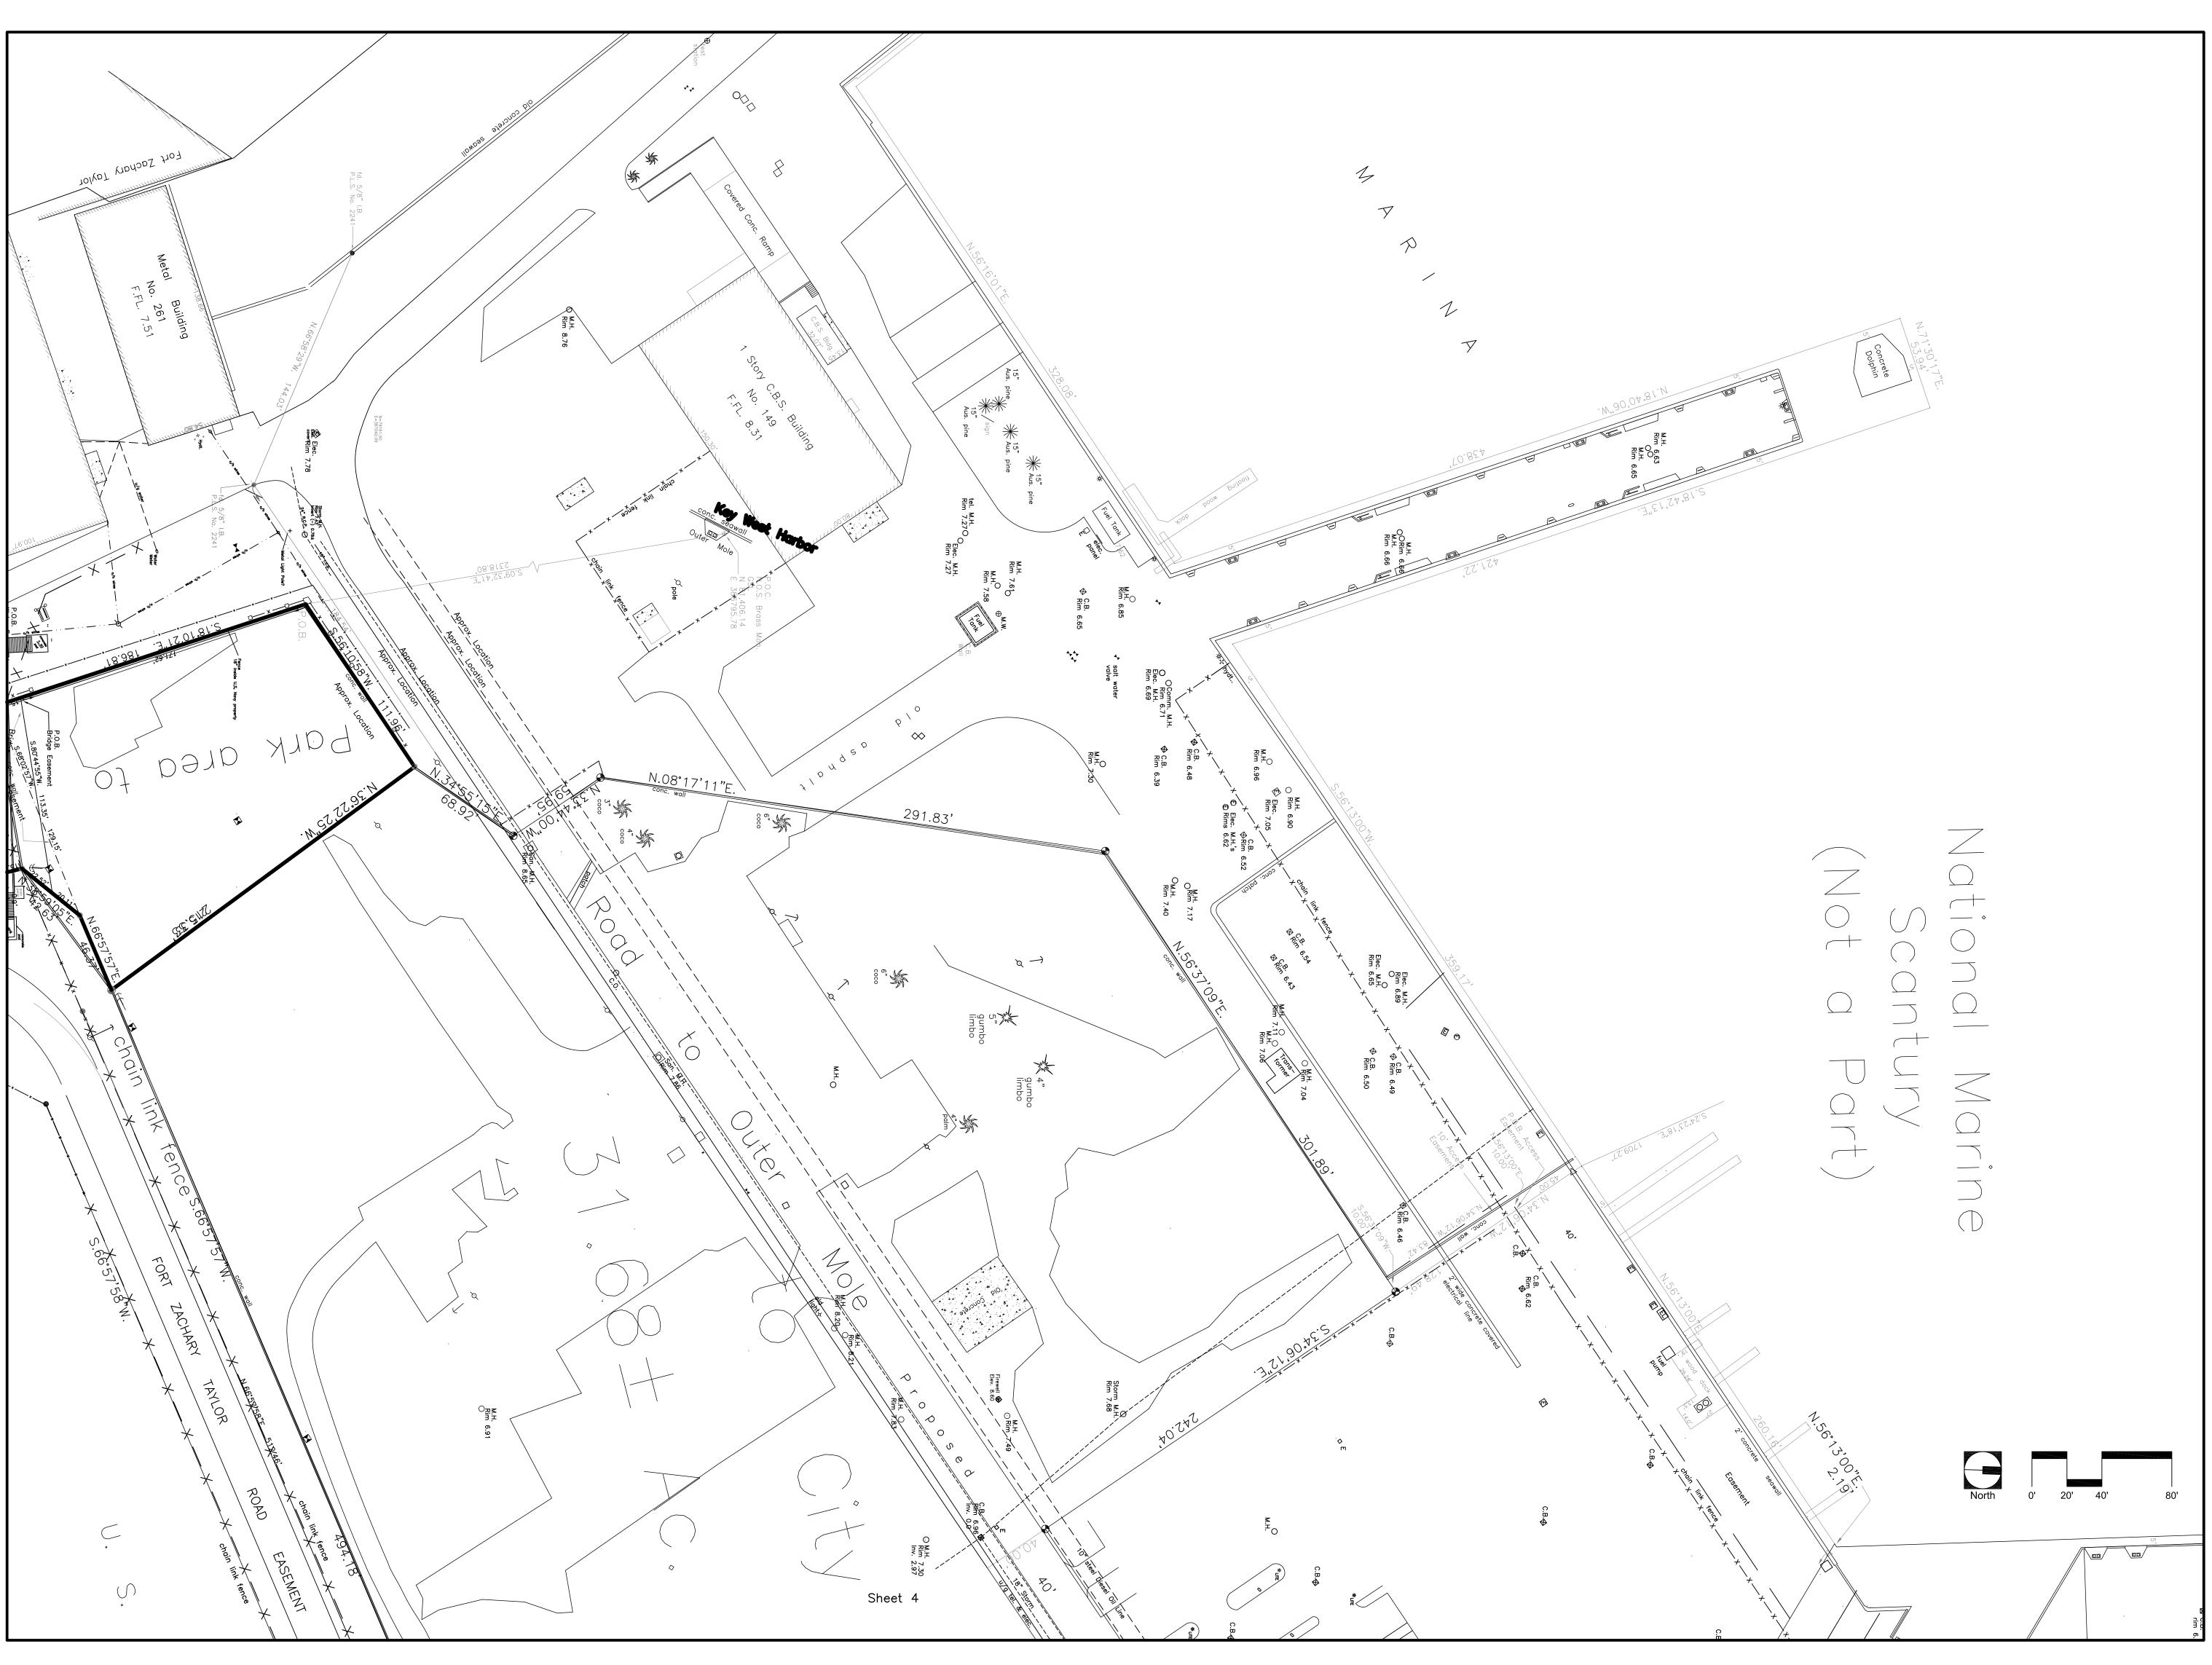

#### LEGAL DESCRIPTION: Parkland

A portion of land located on the Island of Key West, Monroe County, Florida, said parcel also located in Truman Annex (formerly U.S. Navy) and being more particularly described as follows: Commence at the National Ocean Survey Triangulation Station GSL, being a brass disc set in concrete, located on the outer mole of Truman Annex, the coordinates of which are N 81,406.14 and E 386,795.78 (1983/89), based on the U.S. Coast and Geodetic Survey mercator grid coordinate system which has for its zero coordinate a point of Latitude North 24°20'00" and 500.00 feet West of Longitude West 81°00'00"; thence N.74°38'54"E., a distance of 901.39 feet to the Point of Beginning thence N.88°01'07"E., a distance of 57.69 feet; thence N.01°52'38"W., a distance of 2.77 feet; thence N.88°13'17"E., a distance of 19.93 feet; thence S.19°53'46"E., a distance of 549.69 feet; thence S.00°20'55"E., a distance of 409.16 feet; thence N.89°49'18"E., a distance of 100.84 feet; thence S.33°56'54"E., a distance of 842.47 feet; thence S.55\*59'51"W., a distance of 105.64 feet; thence S.33\*54'27"E., a distance of 1077.05 feet; thence S.56\*05'33"W., a distance of 60.00 feet; thence N.33\*54'27"W., a distance of 340.00 feet; thence N.56\*05'33"E., a distance of 4.00 feet; thence N.33\*54'27"W., a distance of 90.00 feet; thence S.56\*05'33"W., a distance of 33.80 feet; thence S.76\*53'05"W., a distance of 217.59 feet to the point of curvature of a curve to the right, having: a radius of 40.00 feet, a central angle of 69°12'28", a chord bearing of N.68°30'41"W. and a chord length of 45.43 feet; thence along the arc of said curve, an arc length of 48.32 feet to the point of tangency of said curve; thence N.33°54'27"W., a distance of 100.28 feet; thence S.56°05'33"W., a distance of 74.40 feet; thence S.33°54'27"E., a distance of 57.76 feet to a point on a curve to the right, having: a radius of 39.21 feet, a central angle of 63°00'35", a chord bearing of S.23°43'00"W. and a chord length of 40.98 feet; thence along the arc of said curve, an arc length of 43.12 feet to the point of compound curvature of a curve to the right, having: a radius of 99.00 feet, a central angle of 21°35'34", a chord bearing of S.66°01'04"W. and a chord length of 37.09 feet; thence along the arc of said curve, an arc length of 37.31 feet to the point of tangency of said curve; thence S.76°48'51"W., a distance of 258.26 feet; thence S.80°26'37"W., a distance of 112.51 feet; thence S.84°48'58"W., a distance of 94.41 feet; thence S.66°57'57"W., a distance of 494.18 feet; thence N.36°22'25"W., a distance of 215.33 feet; thence N.34°55'15"E., a distance of 68.92 feet; thence N.33°44'00"W., a distance of 59.95 feet; thence N.08°17'11"E., a distance of 291.83 feet; thence N.56°37′09″E., a distance of 301.89 feet; thence S.34°06′12″E., a distance of 242.04 feet; thence N.55°53′48″E., a distance of 432.79 feet; thence N.59°10'14"W., a distance of 407.46 feet; thence N.56°13'00"E., a distance of 2.19 feet; thence N.01°53'48"W., a distance of 1650.40 feet to the Point of Beginning. Parcel contains 1430253 square feet or 32.83 acres, more or less.

#### LEGAL DESCRIPTION: TACTS TOWER

Prepared by undersigned: A portion of land located on the Island of Key West, Monroe County, Florida, said parcel also located in Truman Annex (formerly U.S. Navy) and being more particularly described as follows: Commence at the National Ocean Survey Triangulation Station GSL, being a brass disc set in concrete, located on the outer mole of Truman Annex, the coordinates of which are N 81,406.14 and E 386,795.78 (1983/89), based on the U.S. Coast and Geodetic Survey mercator grid coordinate system which has for its zero coordinate a point of Latitude North 24°20'00" and 500.00 feet West of Longitude West 81°00'00"; thence S.39°32'49"E., a distance of 2262.97 feet to the Point of Beginning; thence N.56°05'33"E., a distance of 189.38 feet; thence S.33°54'27"E., a distance of 100.00 feet; thence S.56°05'33"W., a distance of 189.38 feet; thence N.33°54'27"W., a distance of 100.00 feet to the Parcel contains 18,938 square feet or 0.43 acres, more or less. Total parcel contains 1,411,315 square feet or

#### LEGAL DESCRIPTION: ACCESS EASEMENT:

32.3993 acres, more or less.

Prepared by undersigned: A portion of land located on the Island of Key West, Monroe County, Florida, said parcel also located in Truman Annex (formerly U.S. Navy) and being more particularly described as follows: Commence at the National Ocean Survey Triangulation Station GSL, being a brass disc set in concrete, located on the outer mole of Truman Annex, the coordinates of which are N 81,406.14 and E 386,795.78 (1983/89), based on the U.S. Coast and Geodetic Survey mercator grid coordinate system which has for its zero coordinate a point of Latitude North 24°20'00" and 500.00 feet West of Longitude West 81°00'00"; thence S.24°23'18"E., a distance of 1709.27 feet to a point lying 5 feet Northwesterly of a concrete seawall; thence S.34°06'12"E., a distance of 45.00 feet to the Point of Beginning; thence S.34°06'12"E., a distance of 83.49 feet; thence S.56°37'09"W., a distance of 10.00 feet; thence N.34°06'12"W., a distance of 83.42 feet; thence N.56°13'00"E., a distance of 10.00 feet to the Point of Beginning. Parcel contains 835 square feet or 0.02 acres, more or less.

#### LESS AND EXCEPT LEGAL DESCRIPTION: WATER TOWER:

A portion of land located on the Island of Key West, Monroe County, Florida, said parcel also located in Truman Annex (formerly U.S. Navy) and being more particularly described as follows: Commence at the National Ocean Survey Triangulation Station GSL, being a brass disc set in concrete, located on the outer mole of Truman Annex, the coordinates of which are N 81,406.14 and E 386,795.78 (1983/89), based on the U.S. Coast and Geodetic Survey mercator grid coordinate system which has for its zero coordinate a point of Latitude North 24°20'00" and 500.00 feet West of Longitude West 81°00'00"; thence S 24°23'18" E for a distance of 1709.27 feet to a point lying 5 feet waterward of a concrete seawall; thence S 34°06'12" E for a distance of 410.53 feet; thence N 55°53'48" E for a distance of 200.69 feet; thence S 06°47'00" E for a distance of 189.32 feet to the Point of Beginning; thence S 83°13'00" W for a distance of 170.00 feet; thence S 06°47'00" E for a distance of 171.97 feet; thence N 83°13'00' E for a distance of 72.84 feet; thence S 17°21'17" E for a distance of 52.03 feet; thence N 84'48'58" E for a distance of 35.44 feet; thence N 38'14'25" E for a distance of 6.49 feet; thence N 17'21'17" W for a distance of 48.37 feet; thence N 83°13'00" E for a distance of 56.47 feet; thence N 06°47'00" W for a distance of 171.97 feet to the Point of Beginning. Containing 31,326.33 square feet, or 0.7192 acres, more or less.