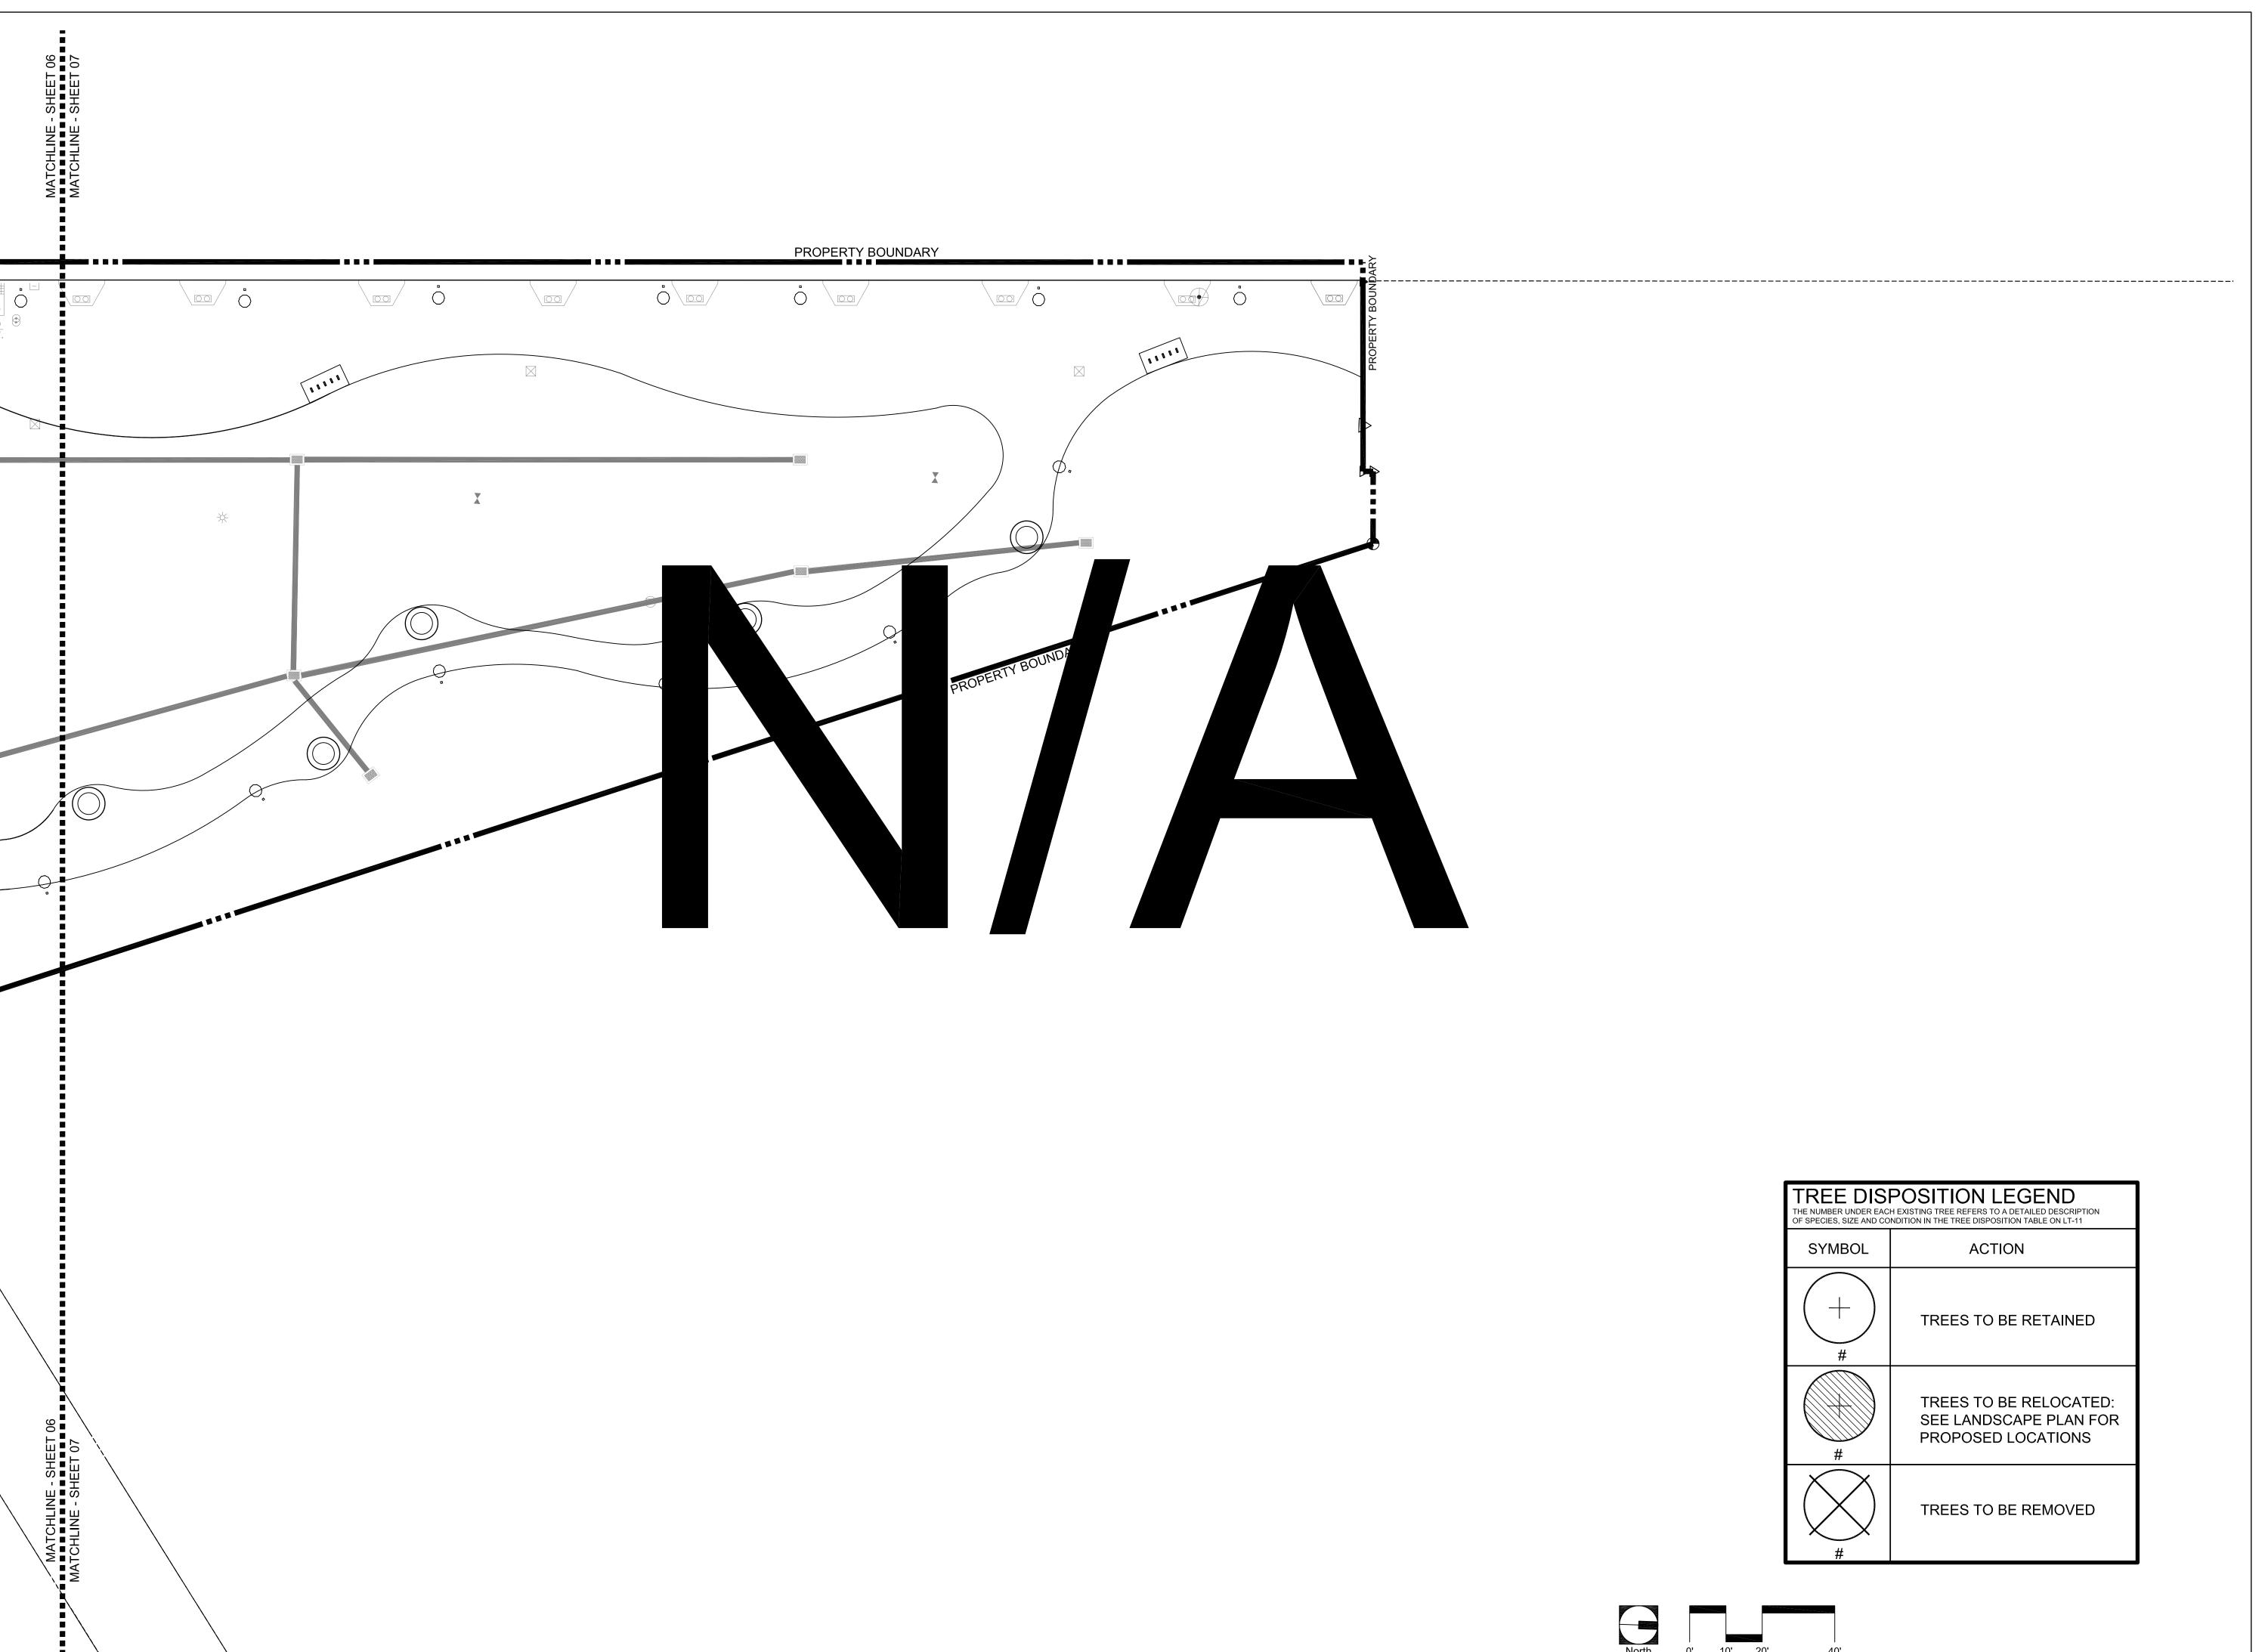

Most existing trees on the property will be relocated. Only trees deemed to be in poor condition or an invasive/exotic pest species, are being removed. Two Date Palms, two Gumbo Limbos, and one unknown tree species will have to be mitigated through replacement on-site. Four other trees being removed do not require a permit (Australian Pine and Laurel Ficus less than 24" dbh).

BA PROJECT NO.: 12010 AS NOTED SCALE: DATE: January 14, 2013

DRAWN BY: CHECKED BY: CADD FILE: X Truman Waterfront Base.dwg

DRAWING TITLE:

**TREE DISPOSITION PLAN** 

SHEET NO.

| NUMBER | BOTANICAL NAME                    | COMMON NAME                 | SIZE                 | CONDITION                         | Disposition      |
|--------|-----------------------------------|-----------------------------|----------------------|-----------------------------------|------------------|
| 1      | Cocos nucifera                    | COCONUT PALM                | 15' OVERALL HEIGHT   | GOOD                              | RELOCATE         |
| 2      | Cocos nucifera                    | COCONUT PALM                | 15' OVERALL HEIGHT   | GOOD                              | RELOCATE         |
| 3      | Cocos nucifera                    | COCONUT PALM                | 15' OVERALL HEIGHT   | GOOD                              | RELOCATE         |
| 4      | Bursera simaruba                  | GUMBO LIMBO                 | 15' x 15'; 10" CAL   | GOOD                              | RELOCATE         |
| 5      | Bursera simaruba                  | GUMBO LIMBO                 | 15' x 12'; 8" CAL    | GOOD                              | RELOCATE         |
| 6      | Hyophorbe lagenicaulis            | BOTTLE PALM                 | 5' OVERALL HEIGHT    | GOOD                              | RELOCATE         |
| 7      | Phoenix reclinata  Casuarina spp  | DATE PALM                   | 101 Charten          | INVASIVE SPECIES                  | REMOVE           |
| 9      | Casuarina spp.  Phoenix reclinata | AUSTRAILIAN PINE  DATE PALM | 10' Cluster          | INVASIVE SPECIES INVASIVE SPECIES | REMOVE<br>REMOVE |
| 10     | Swietenia mahagoni                | MAHOGANY                    | 30' x 30'; 30" CAL   | GOOD                              | PRESERVE         |
| 11     | Swietenia mahagoni                | MAHOGANY                    | 20' x 20'; 18" CAL   | GOOD                              | RELOCATE         |
| 12     | Cocos nucifera                    | COCONUT PALM                | 24' OVERALL HEIGHT   | GOOD                              | RELOCATE         |
| 13     | Cocos nucifera                    | COCONUT PALM                | 20' OVERALL HEIGHT   | GOOD                              | RELOCATE         |
| 14     | Swietenia mahagoni                | MAHOGANY                    | 30' x 30'; 24" CAL   | GOOD                              | RELOCATE         |
| 15     | Ficus nidia                       | LAUREL FICUS                | 20' x 30'; 20" CAL   | INVASIVE SPECIES                  | REMOVE           |
| 16     | Sabal palmetto                    | CABBAGE PALM                | 25' OVERALL HEIGHT   | GOOD                              | RELOCATE         |
| 17     | Cocos nucifera                    | COCONUT PALM                | 20' OVERALL HEIGHT   | GOOD                              | RELOCATE         |
| 18     | Cocos nucifera                    | COCONUT PALM                | 12' OVERALL HEIGHT   | GOOD                              | RELOCATE         |
| 19     | Cocos nucifera                    | COCONUT PALM                | 10' OVERALL HEIGHT   | GOOD                              | RELOCATE         |
| 20     | Cocos nucifera                    | COCONUT PALM                | 10' OVERALL HEIGHT   | GOOD                              | RELOCATE         |
| 21     | Cocos nucifera                    | COCONUT PALM                | 10' OVERALL HEIGHT   | GOOD                              | RELOCATE         |
| 22     | Cocos nucifera                    | COCONUT PALM                | 10' OVERALL HEIGHT   | GOOD                              | RELOCATE         |
| 23     | Washingtonia robusta              | WASHINGTON PALM             | 24' OVERALL HEIGHT   | GOOD                              | RELOCATE         |
| 24     | Washingtonia robusta              | WASHINGTON PALM             | 24' OVERALL HEIGHT   | GOOD                              | RELOCATE         |
| 25     | Swietenia mahagoni                | MAHOGANY                    | 20' x 20'; 12" CAL   | GOOD                              | RELOCATE         |
| 26     | Cocos nucifera                    | COCONUT PALM                | 15' OVERALL HEIGHT   | GOOD                              | RELOCATE         |
| 27     | Cocos nucifera                    | COCONUT PALM                | 20' OVERALL HEIGHT   | GOOD                              | RELOCATE         |
| 28     | Cocos nucifera                    | COCONUT PALM                | 20' OVERALL HEIGHT   | GOOD                              | RELOCATE         |
| 29     | Casuarina spp.                    | AUSTRAILIAN PINE            | 40' x 40'; 24" CAL   | INVASIVE SPECIES                  | REMOVE           |
| 30     | Cocos nucifera                    | COCONUT PALM                | 25' OVERALL HEIGHT   | GOOD                              | RELOCATE         |
| 31     | unknown                           |                             | 12" CAL              |                                   | REMOVE           |
| 32     | Coccoloba uvifera                 | SEAGRAPE                    | 20' x 20'; 36" CLUMP | GOOD                              | PRESERVE         |
| 33     | Bursera simaruba                  | GUMBO LIMBO                 | 15' x 15'; 12" CAL   | GOOD                              | PRESERVE         |
| 34     | Bursera simaruba                  | GUMBO LIMBO                 | 20' x 10'; 10" CAL   | POOR                              | REMOVE           |
| 35     | Bursera simaruba                  | GUMBO LIMBO                 | 25' x 15'; 16" CAL   | GOOD                              | RELOCATE         |
| 36     | Bursera simaruba                  | GUMBO LIMBO                 | 20' x 20'; 18" CAL   | GOOD                              | RELOCATE         |
| 37     | Cocos nucifera                    | COCONUT PALM                | 20' OVERALL HEIGHT   | GOOD                              | RELOCATE         |
| 38     | Coccoloba uvifera                 | SEAGRAPE                    | 25' x 35'; 36" CLUMP | GOOD                              | PRESERVE         |

| NUMBER | BOTANICAL NAME                | COMMON NAME       | SIZE                   | CONDITION        | Disposition |
|--------|-------------------------------|-------------------|------------------------|------------------|-------------|
| 39     | Bursera simaruba              | GUMBO LIMBO       | 30' x 30'; 24" CAL     | GOOD             | PRESERVE    |
| 40     | Phoenix dactylifera 'medjool' | MEDJOOL DATE PALM | 40' x 40'; 15" CLUMP   | GOOD             | PRESERVE    |
| 41     | Ficus nidia                   | LAUREL FICUS      | 40 X 40 , 13 CLOWII    | GOOD             | PRESERVE    |
| 42     | Bursera simaruba              | GUMBO LIMBO       | 20' x 15'; 18" CAL     | GOOD             | RELOCATE    |
| 43     | Bursera simaruba              | GUMBO LIMBO       | 15' x 15'; 12" CAL     | GOOD             | RELOCATE    |
| 44     | Bursera simaruba              | GUMBO LIMBO       | 15' x 15'; 16" CAL     | GOOD             | RELOCATE    |
| 45     | Bucida buceras                | BLACK OLIVE       | 15' x 15'; 8" CAL      | POOR             | REMOVE      |
| 46     | Bursera simaruba              | GUMBO LIMBO       | 18' x 18'; 14" CAL     | GOOD             | RELOCATE    |
| 47     | Washingtonia robusta          | WASHINGTON PALM   | 30' OVERALL HEIGHT     | GOOD             | RELOCATE    |
| 48     | Ficus nidia                   | LAUREL FICUS      | 15' x 15'; 18" CLUMP   | INVASIVE SPECIES | REMOVE      |
| 49     | Cocos nucifera                | COCONUT PALM      | 35' OVERALL HEIGHT     | GOOD             | RELOCATE    |
| 50     | Washingtonia robusta          | WASHINGTON PALM   | 25' OVERALL HEIGHT     | GOOD             | RELOCATE    |
| 51     | Washingtonia robusta          | WASHINGTON PALM   | 25' OVERALL HEIGHT     | GOOD             | RELOCATE    |
| 52     | Washingtonia robusta          | WASHINGTON PALM   | 25' OVERALL HEIGHT     | GOOD             | RELOCATE    |
| 53     | Bursera simaruba              | GUMBO LIMBO       | 20' x 20'; DBL 12" CAL | GOOD             | RELOCATE    |
| 54     | Washingtonia robusta          | WASHINGTON PALM   | 25' OVERALL HEIGHT     | GOOD             | RELOCATE    |