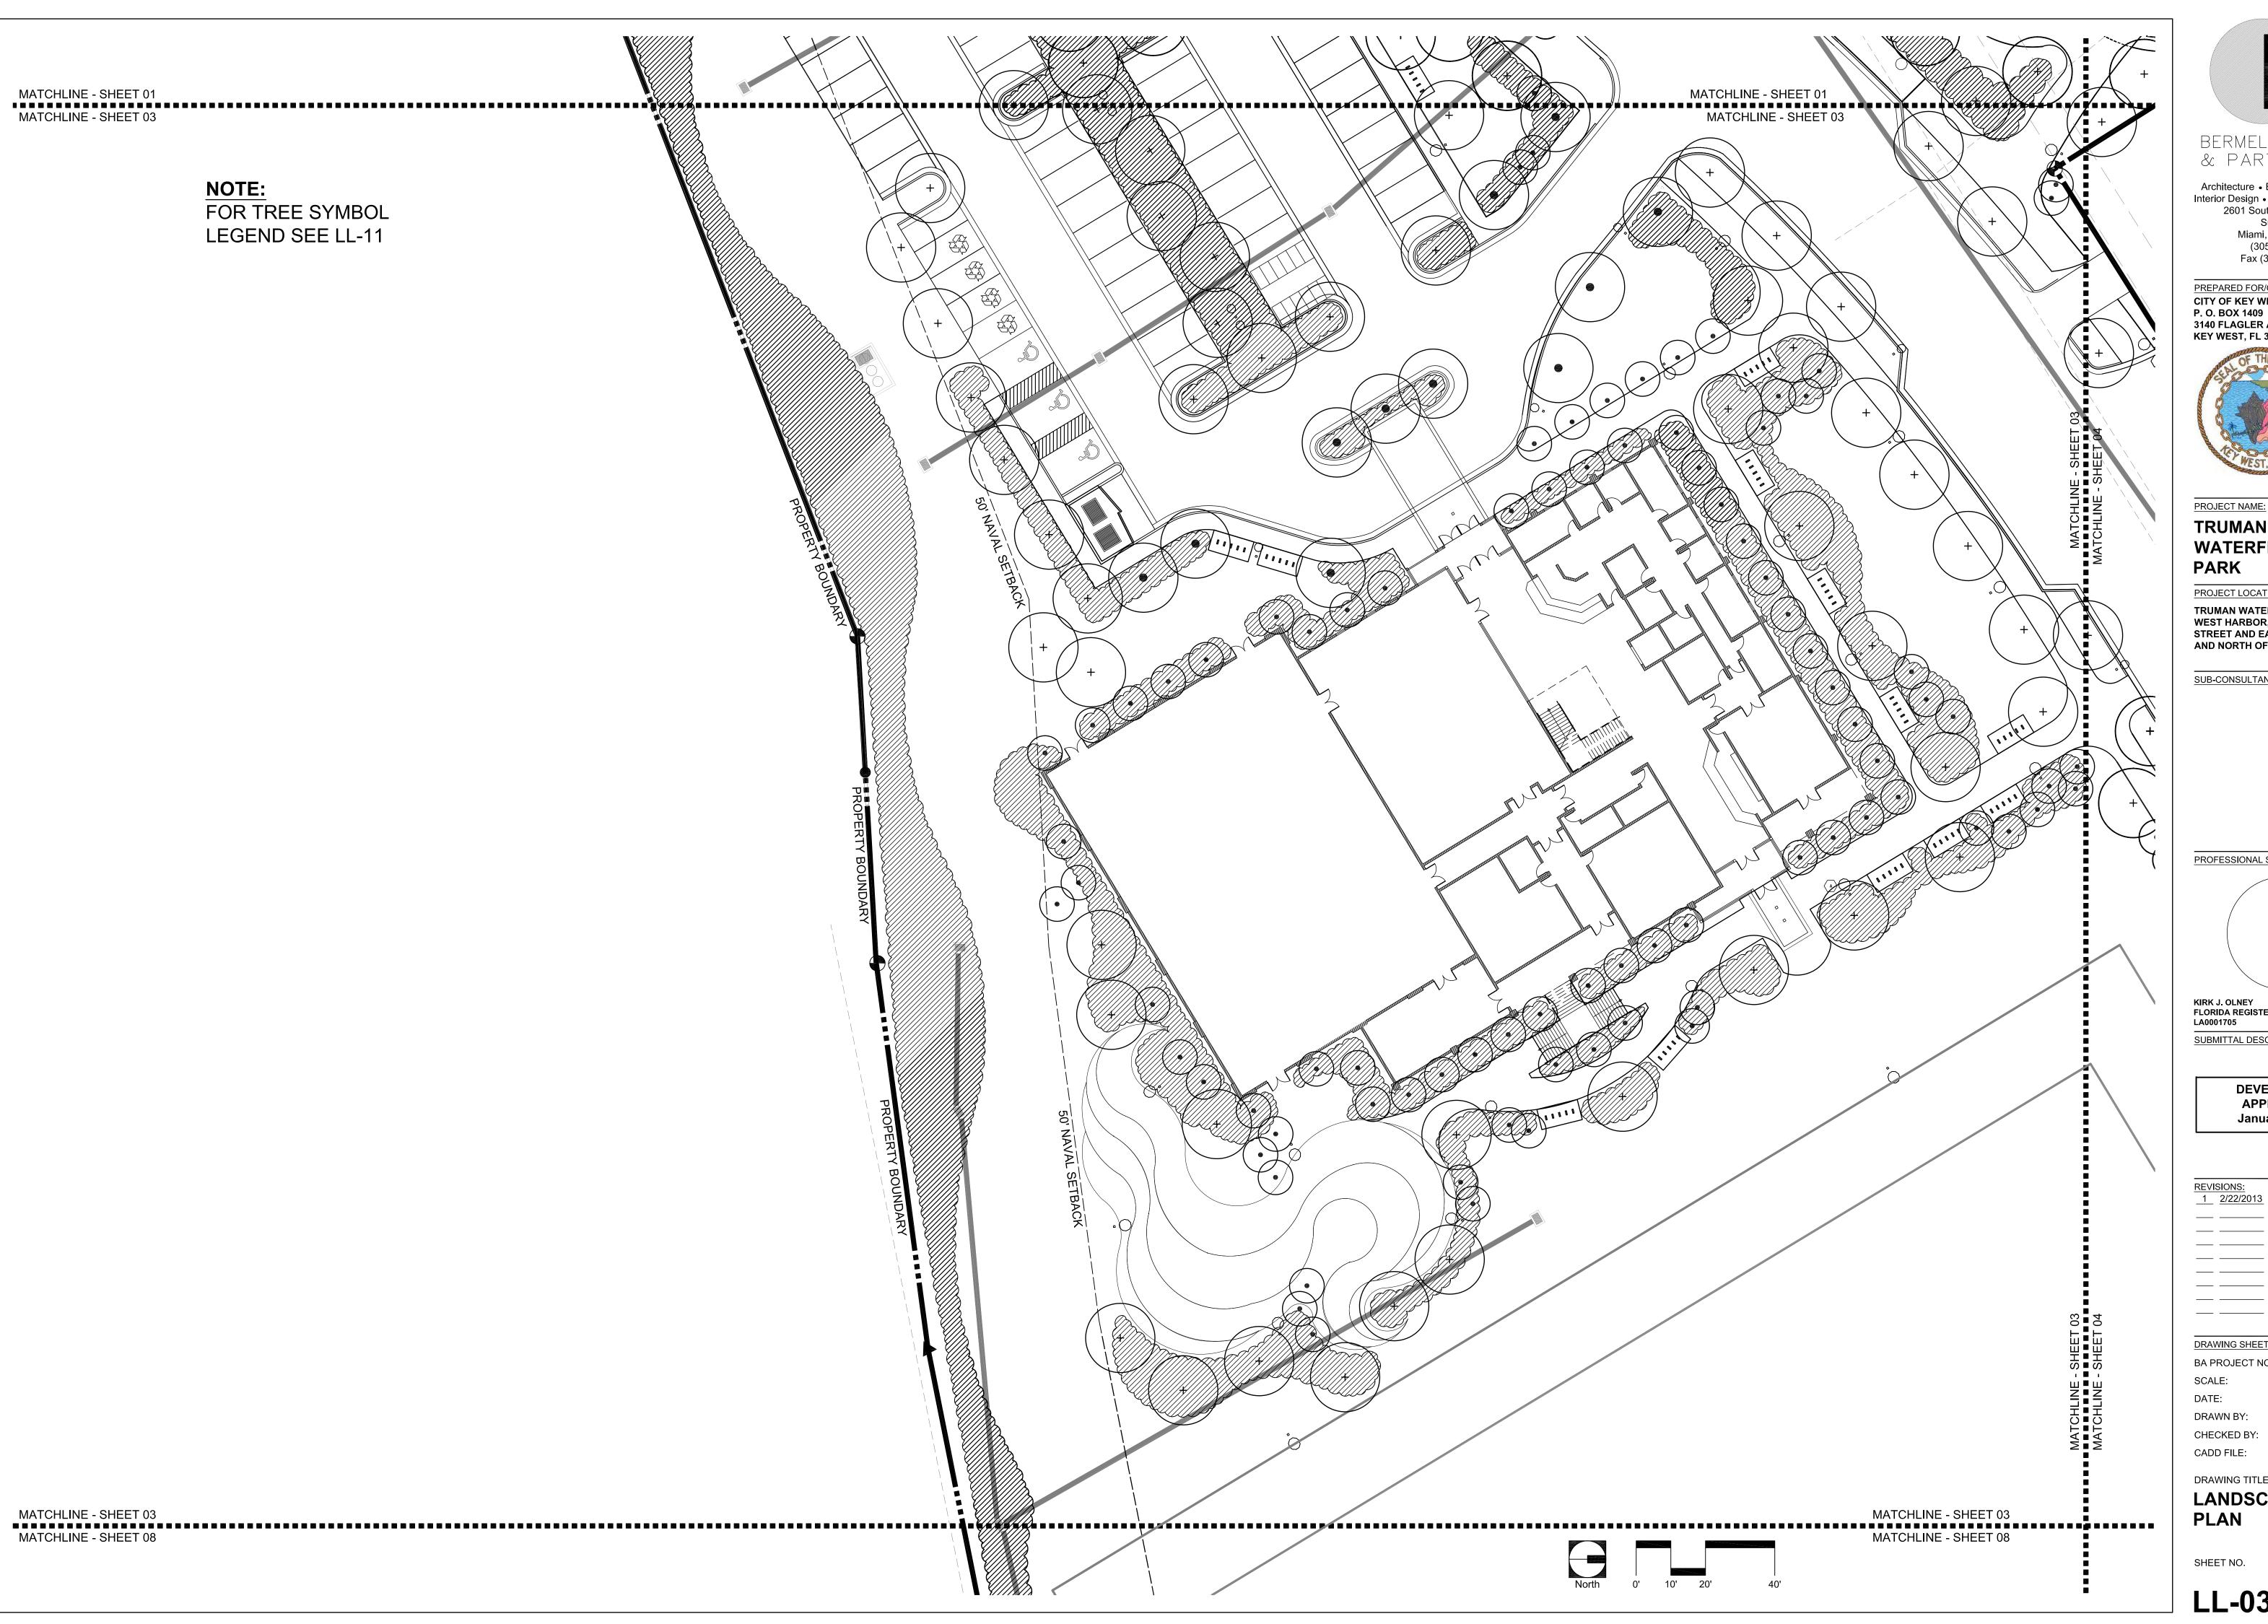

Reviewing the LDR requirements (Sec 108), it appears that the species list represents 70% native species are being planted. There is a smaller amount of canopy trees being planted along the property lines as buffers due to specific height restrictions in setback from the Navy property and height restrictions adjacent to the TAMPOA property. There is more than double the amount of shrubs being planted in this area to provide adequate buffer.

The amount of trees required by code for the interior parking areas is also less than what code requires but overall, the landscaped areas (shrubs, grass, goundcover) exceeds that required by code. In general, when reviewing the overall plan for the park and incorporating safety requirements, the plan exceeds the landscape requirements (963 trees required, 1090 trees to be planted or preserved, 274 ornamental required, 279 to be planted, and 2396 shrubs required, 7869 shrubs to be planted.).