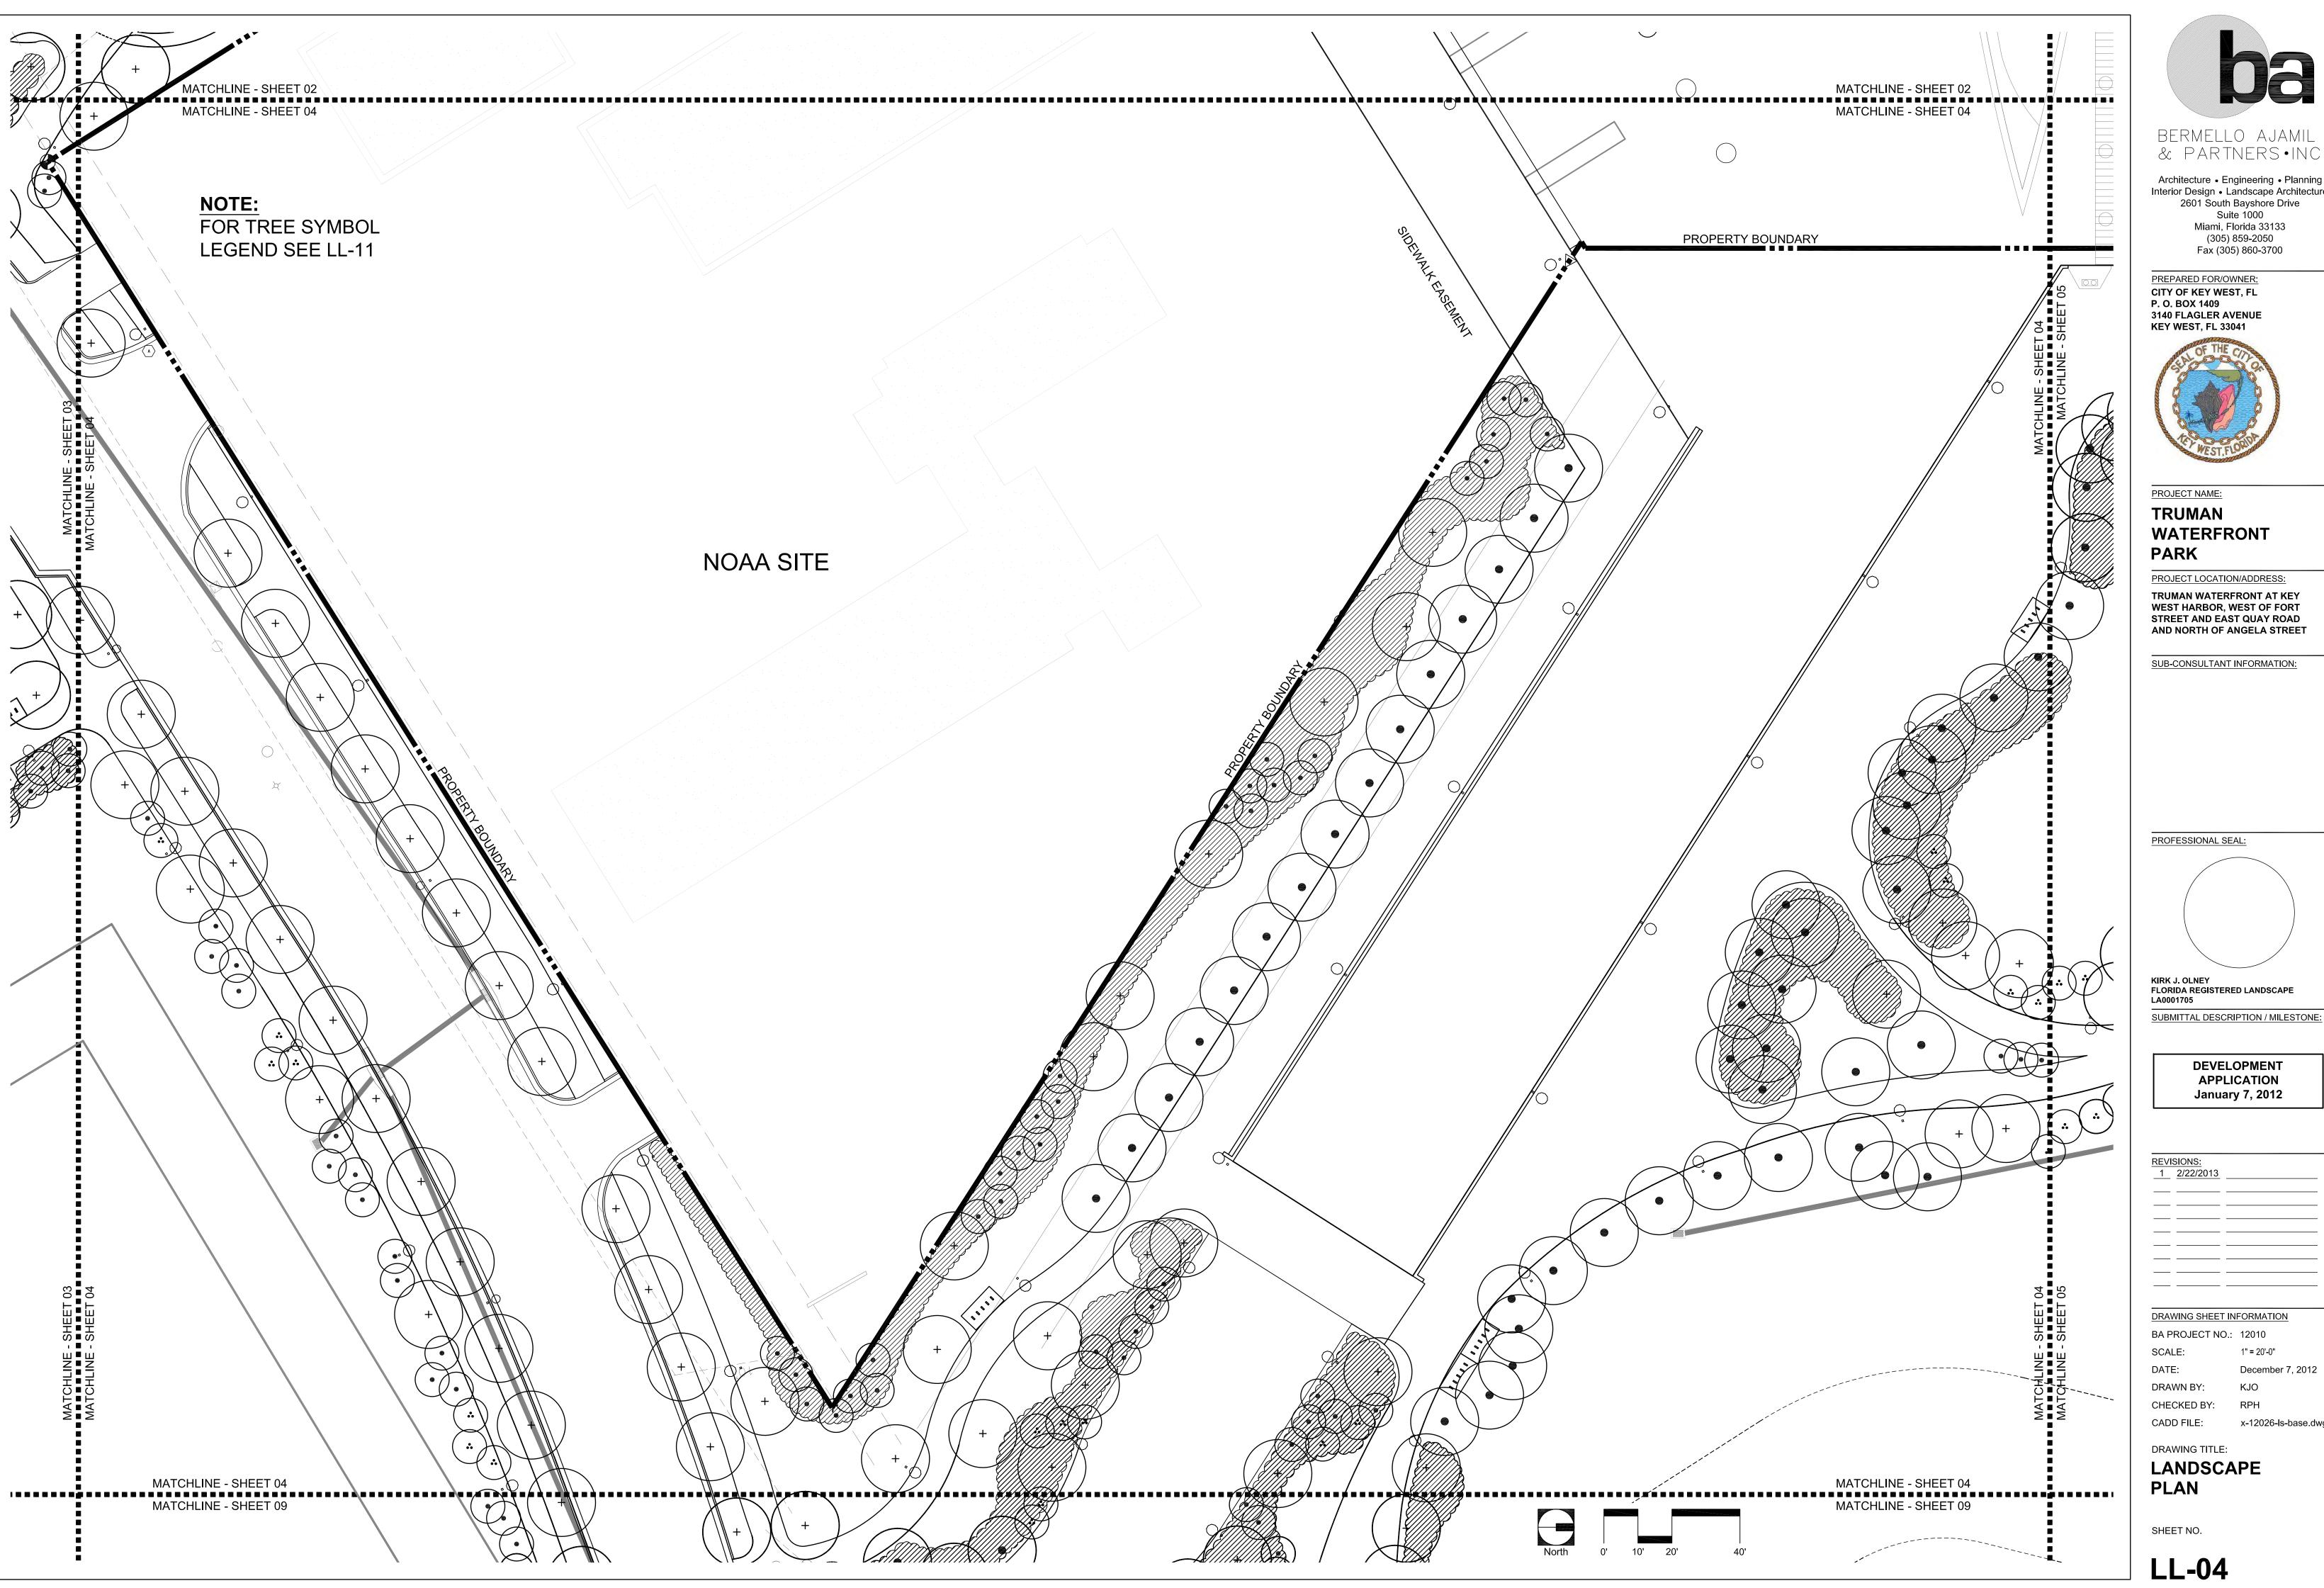

Reviewing the LDR requirements (Sec 108), it appears that the species list represents 70% native species are being planted. There is a smaller amount of canopy trees being planted along the property lines as buffers due to specific height restrictions in setback from the Navy property and height restrictions adjacent to the TAMPOA property. There is more than double the amount of shrubs being planted in this area to provide adequate buffer.

The amount of trees required by code for the interior parking areas is also less than what code requires but overall, the landscaped areas (shrubs, grass, goundcover) exceeds that required by code. In general, when reviewing the overall plan for the park and incorporating safety requirements, the plan exceeds the landscape requirements (963 trees required, 1090 trees to be planted or preserved, 274 ornamental required, 279 to be planted, and 2396 shrubs required, 7869 shrubs to be planted.).