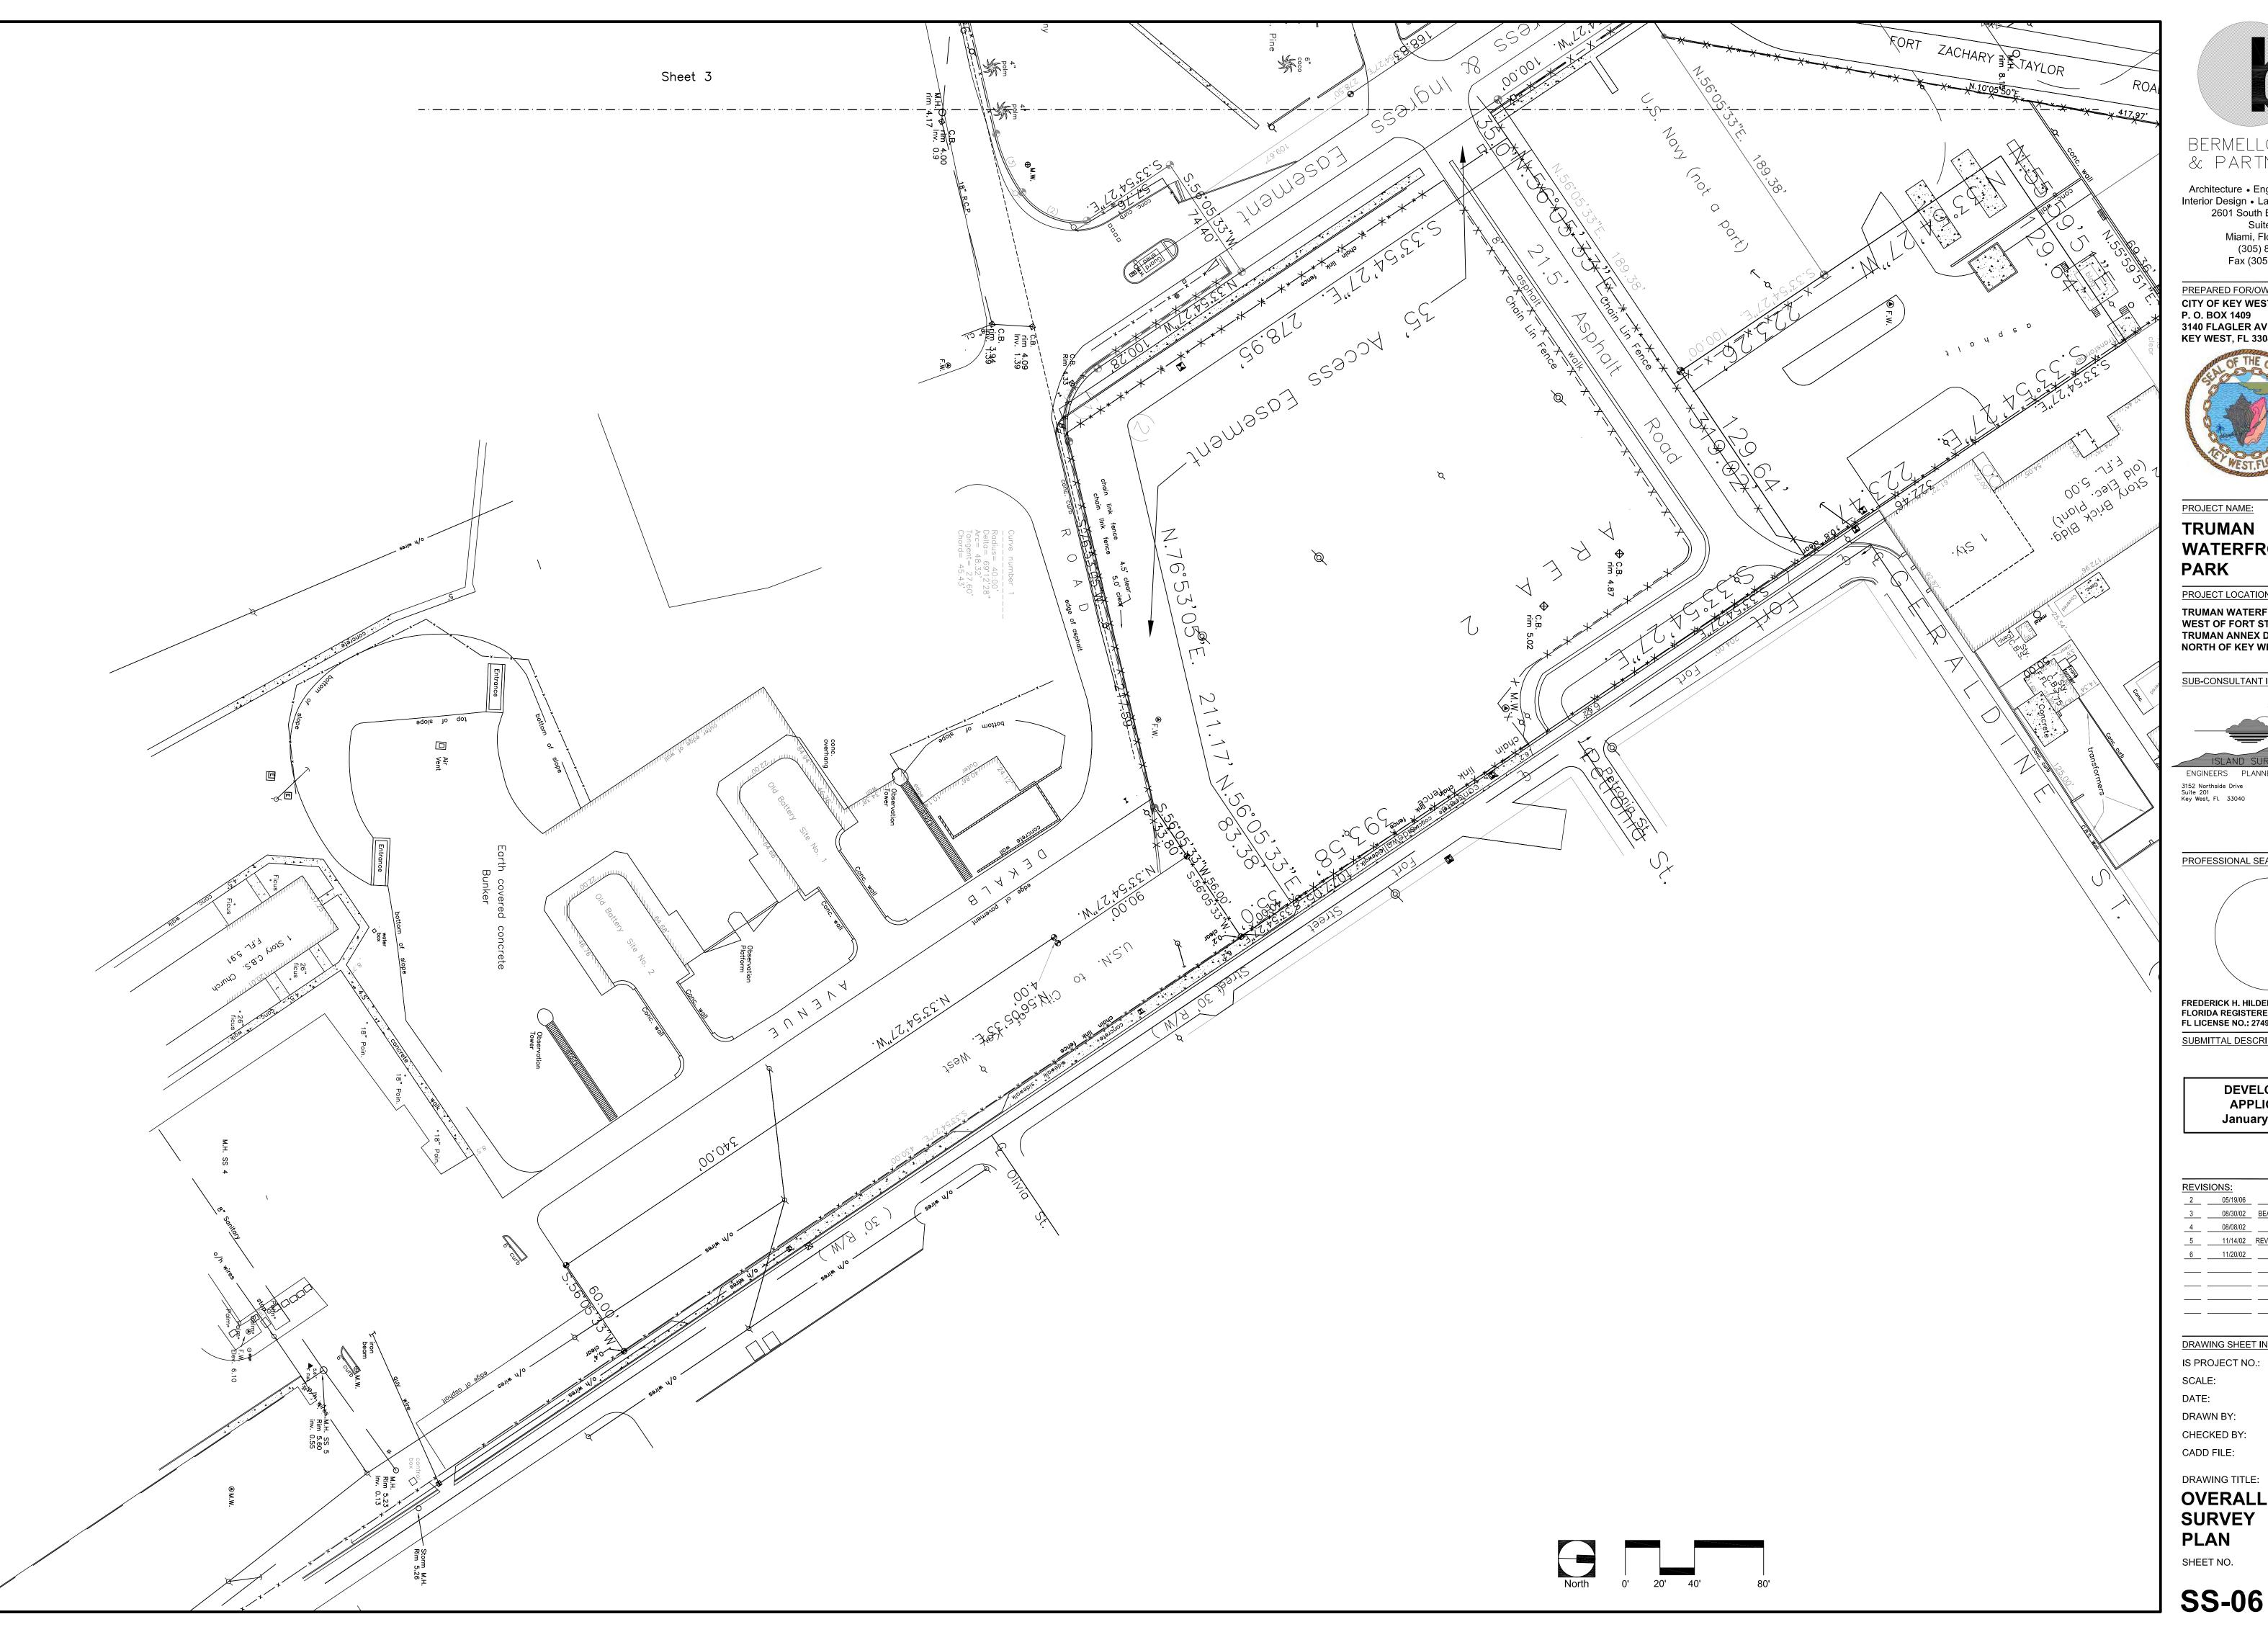

#### LEGAL DESCRIPTION: Parkland

A portion of land located on the Island of Key West, Monroe County, Florida, said parcel also located in Truman Annex (formerly U.S. Navy) and being more particularly described as follows: Commence at the National Ocean Survey Triangulation Station GSL, being a brass disc set in concrete, located on the outer mole of Truman Annex, the coordinates of which are N 81,406.14 and E 386,795.78 (1983/89), based on the U.S. Coast and Geodetic Survey mercator grid coordinate system which has for its zero coordinate a point of Latitude North 24°20'00" and 500.00 feet West of Longitude West 81°00'00"; thence N.74°38'54"E., a distance of 901.39 feet to the Point of Beginning thence N.88°01'07"E., a distance of 57.69 feet; thence N.01°52'38"W., a distance of 2.77 feet; thence N.88°13'17"E., a distance of 19.93 feet; thence S.19°53'46"E., a distance of 549.69 feet; thence S.00°20'55"E., a distance of 409.16 feet; thence N.89°49'18"E., a distance of 100.84 feet; thence S.33°56'54"E., a distance of 842.47 feet; thence S.55\*59'51"W., a distance of 105.64 feet; thence S.33\*54'27"E., a distance of 1077.05 feet; thence S.56\*05'33"W., a distance of 60.00 feet; thence N.33\*54'27"W., a distance of 340.00 feet; thence N.56\*05'33"E., a distance of 4.00 feet; thence N.33\*54'27"W., a distance of 90.00 feet; thence S.56\*05'33"W., a distance of 33.80 feet; thence S.76\*53'05"W., a distance of 217.59 feet to the point of curvature of a curve to the right, having: a radius of 40.00 feet, a central angle of 69°12'28", a chord bearing of N.68°30'41"W. and a chord length of 45.43 feet; thence along the arc of said curve, an arc length of 48.32 feet to the point of tangency of said curve; thence N.33°54'27"W., a distance of 100.28 feet; thence S.56°05'33"W., a distance of 74.40 feet; thence S.33°54'27"E., a distance of 57.76 feet to a point on a curve to the right, having: a radius of 39.21 feet, a central angle of 63°00'35", a chord bearing of S.23°43'00"W. and a chord length of 40.98 feet; thence along the arc of said curve, an arc length of 43.12 feet to the point of compound curvature of a curve to the right, having: a radius of 99.00 feet, a central angle of 21°35'34", a chord bearing of S.66°01'04"W. and a chord length of 37.09 feet; thence along the arc of said curve, an arc length of 37.31 feet to the point of tangency of said curve; thence S.76°48'51"W., a distance of 258.26 feet; thence S.80°26'37"W., a distance of 112.51 feet; thence S.84°48'58"W., a distance of 94.41 feet; thence S.66°57'57"W., a distance of 494.18 feet; thence N.36°22'25"W., a distance of 215.33 feet; thence N.34°55'15"E., a distance of 68.92 feet; thence N.33°44'00"W., a distance of 59.95 feet; thence N.08°17'11"E., a distance of 291.83 feet; thence N.56°37′09″E., a distance of 301.89 feet; thence S.34°06′12″E., a distance of 242.04 feet; thence N.55°53′48″E., a distance of 432.79 feet; thence N.59°10'14"W., a distance of 407.46 feet; thence N.56°13'00"E., a distance of 2.19 feet; thence N.01°53'48"W., a distance of 1650.40 feet to the Point of Beginning. Parcel contains 1430253 square feet or 32.83 acres, more or less.

#### LEGAL DESCRIPTION: TACTS TOWER

Prepared by undersigned: A portion of land located on the Island of Key West, Monroe County, Florida, said parcel also located in Truman Annex (formerly U.S. Navy) and being more particularly described as follows: Commence at the National Ocean Survey Triangulation Station GSL, being a brass disc set in concrete, located on the outer mole of Truman Annex, the coordinates of which are N 81,406.14 and E 386,795.78 (1983/89), based on the U.S. Coast and Geodetic Survey mercator grid coordinate system which has for its zero coordinate a point of Latitude North 24°20'00" and 500.00 feet West of Longitude West 81°00'00"; thence S.39°32'49"E., a distance of 2262.97 feet to the Point of Beginning; thence N.56°05'33"E., a distance of 189.38 feet; thence S.33°54'27"E., a distance of 100.00 feet; thence S.56°05'33"W., a distance of 189.38 feet; thence N.33°54'27"W., a distance of 100.00 feet to the Parcel contains 18,938 square feet or 0.43 acres, more or less. Total parcel contains 1,411,315 square feet or

#### LEGAL DESCRIPTION: ACCESS EASEMENT:

32.3993 acres, more or less.

Prepared by undersigned: A portion of land located on the Island of Key West, Monroe County, Florida, said parcel also located in Truman Annex (formerly U.S. Navy) and being more particularly described as follows: Commence at the National Ocean Survey Triangulation Station GSL, being a brass disc set in concrete, located on the outer mole of Truman Annex, the coordinates of which are N 81,406.14 and E 386,795.78 (1983/89), based on the U.S. Coast and Geodetic Survey mercator grid coordinate system which has for its zero coordinate a point of Latitude North 24°20'00" and 500.00 feet West of Longitude West 81°00'00"; thence S.24°23'18"E., a distance of 1709.27 feet to a point lying 5 feet Northwesterly of a concrete seawall; thence S.34°06'12"E., a distance of 45.00 feet to the Point of Beginning; thence S.34°06'12"E., a distance of 83.49 feet; thence S.56°37'09"W., a distance of 10.00 feet; thence N.34°06'12"W., a distance of 83.42 feet; thence N.56°13'00"E., a distance of 10.00 feet to the Point of Beginning. Parcel contains 835 square feet or 0.02 acres, more or less.

#### LESS AND EXCEPT LEGAL DESCRIPTION: WATER TOWER:

A portion of land located on the Island of Key West, Monroe County, Florida, said parcel also located in Truman Annex (formerly U.S. Navy) and being more particularly described as follows: Commence at the National Ocean Survey Triangulation Station GSL, being a brass disc set in concrete, located on the outer mole of Truman Annex, the coordinates of which are N 81,406.14 and E 386,795.78 (1983/89), based on the U.S. Coast and Geodetic Survey mercator grid coordinate system which has for its zero coordinate a point of Latitude North 24°20'00" and 500.00 feet West of Longitude West 81°00'00"; thence S 24°23'18" E for a distance of 1709.27 feet to a point lying 5 feet waterward of a concrete seawall; thence S 34°06'12" E for a distance of 410.53 feet; thence N 55°53'48" E for a distance of 200.69 feet; thence S 06°47'00" E for a distance of 189.32 feet to the Point of Beginning; thence S 83°13'00" W for a distance of 170.00 feet; thence S 06°47'00" E for a distance of 171.97 feet; thence N 83°13'00' E for a distance of 72.84 feet; thence S 17°21'17" E for a distance of 52.03 feet; thence N 84'48'58" E for a distance of 35.44 feet; thence N 38'14'25" E for a distance of 6.49 feet; thence N 17'21'17" W for a distance of 48.37 feet; thence N 83°13'00" E for a distance of 56.47 feet; thence N 06°47'00" W for a distance of 171.97 feet to the Point of Beginning. Containing 31,326.33 square feet, or 0.7192 acres, more or less.

Total parcel contains 1,379,989 square feet or 31.68 acres, more or less.

BERMELLO AJAMIL & PARTNERS • INC

Interior Design • Landscape Architecture 2601 South Bayshore Drive Suite 1000 Miami, Florida 33133 (305) 859-2050 Fax (305) 860-3700