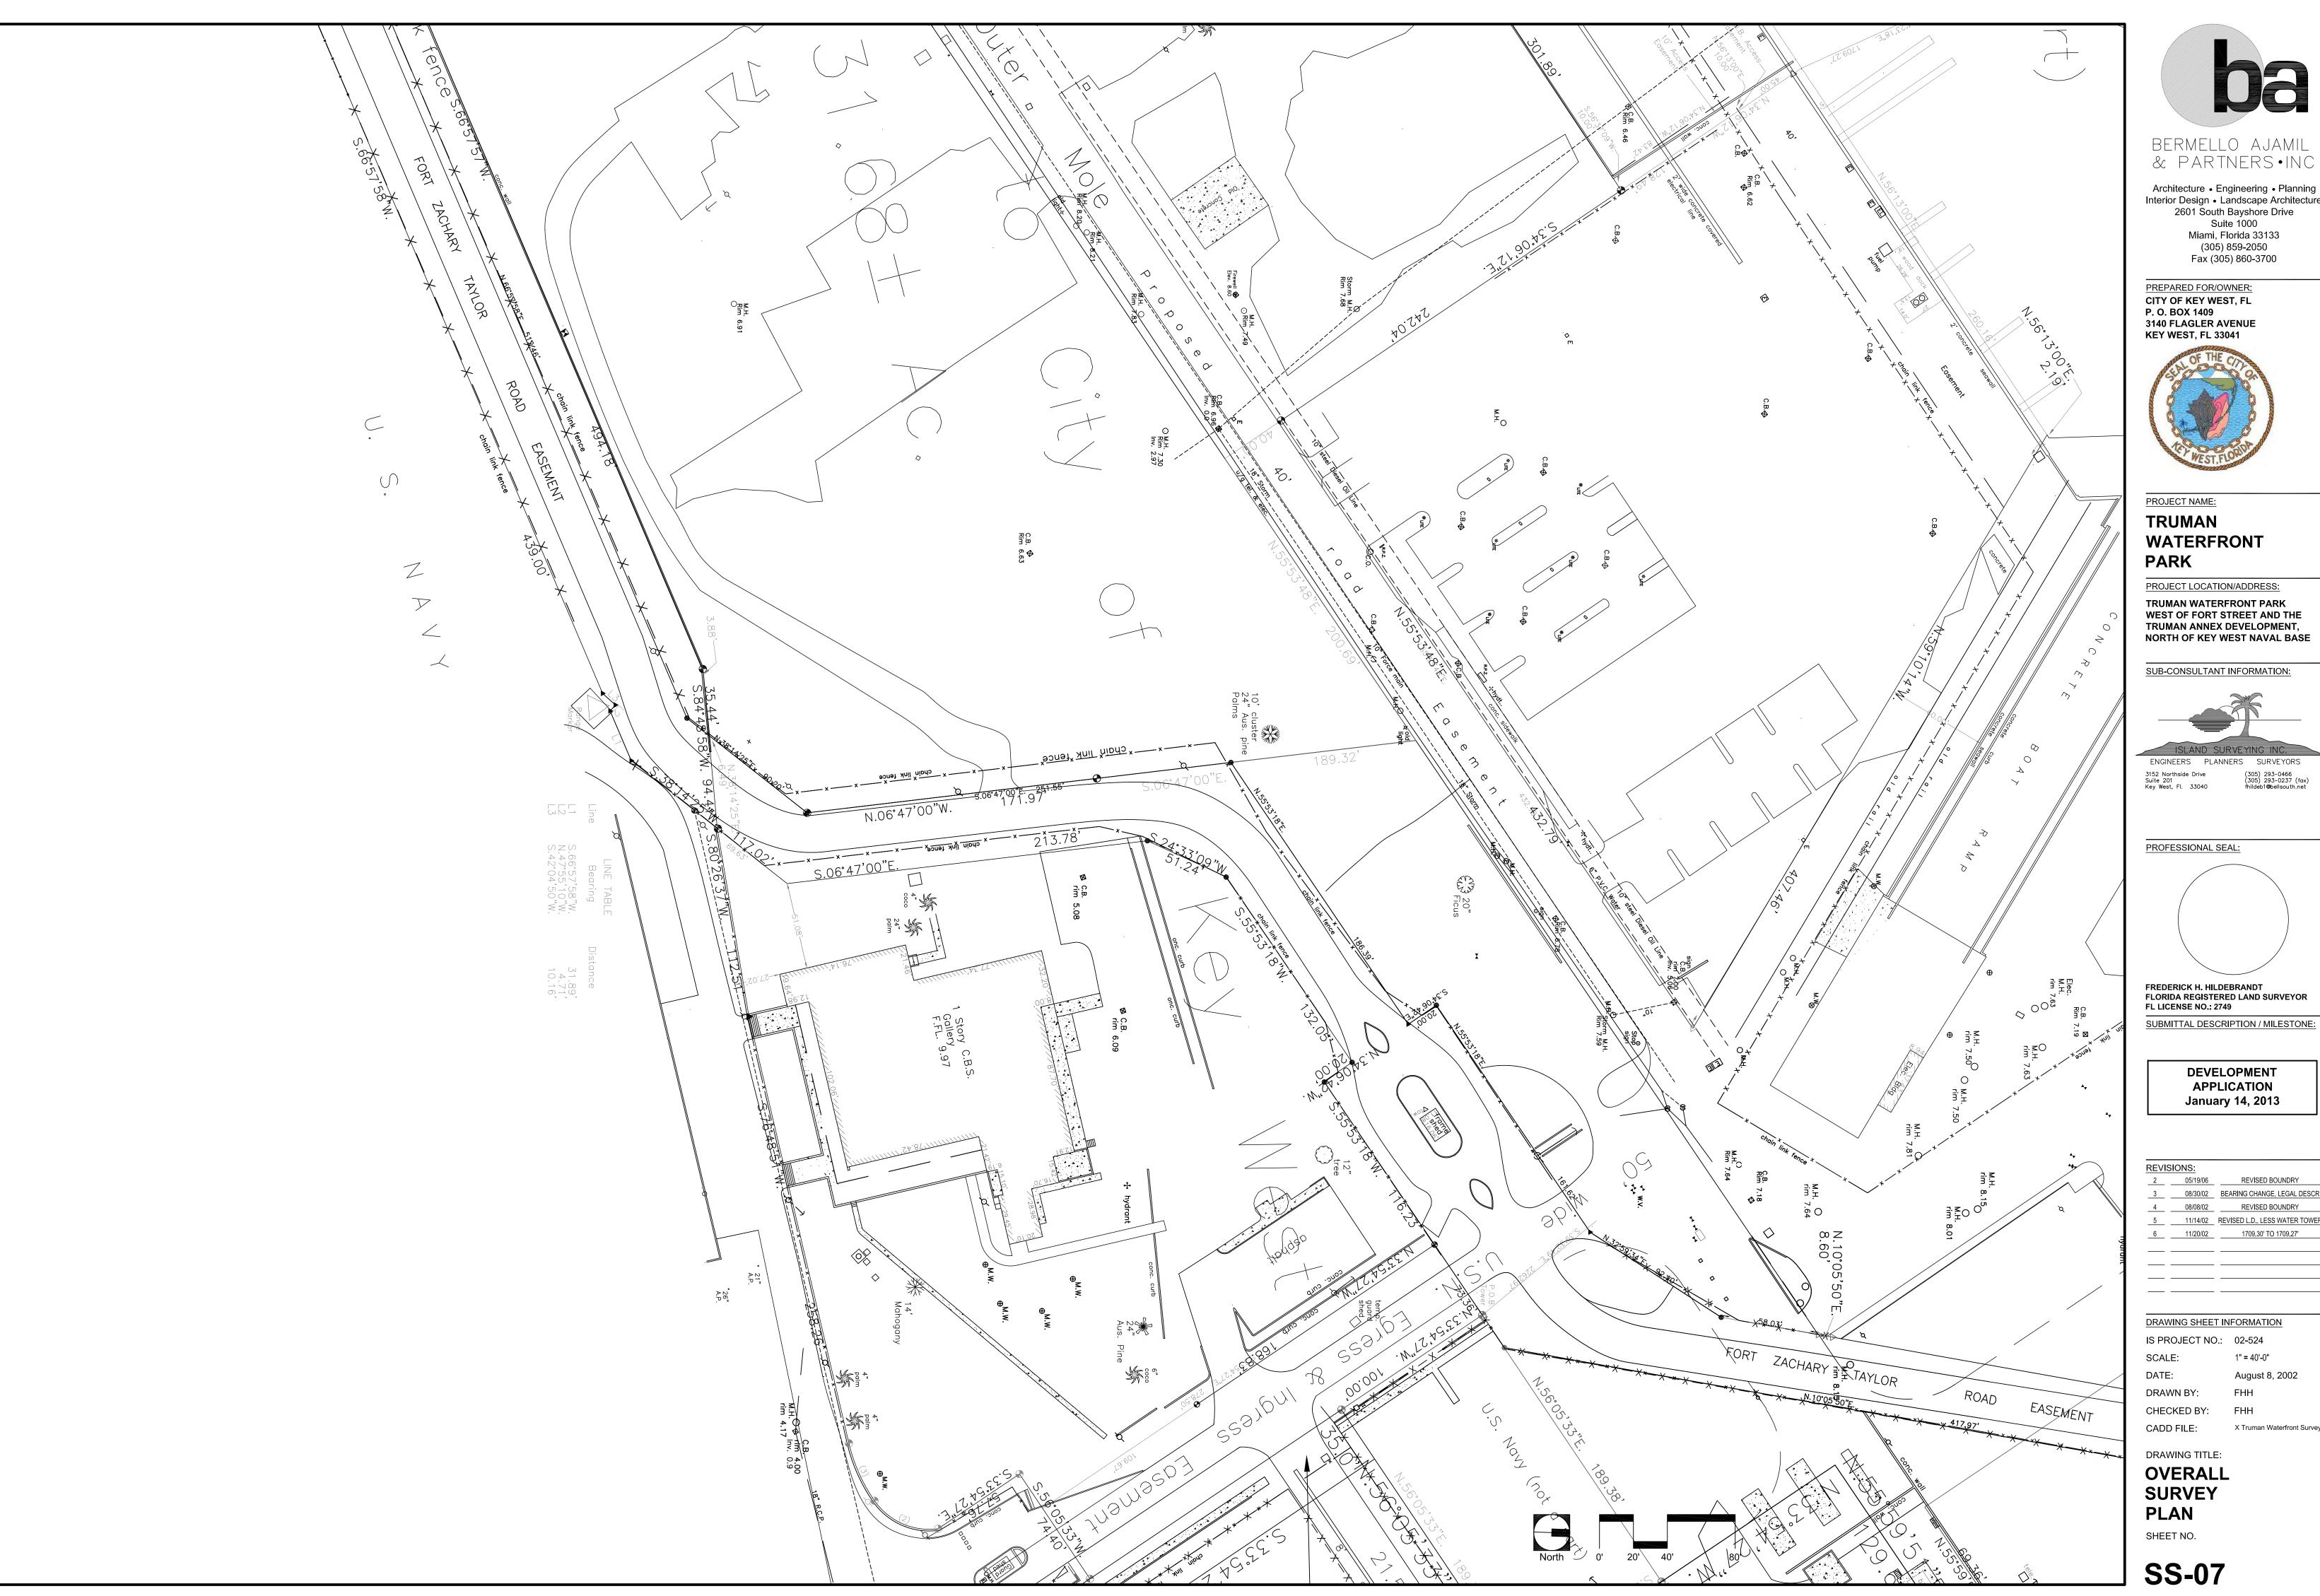

#### LEGAL DESCRIPTION: Parkland

A portion of land located on the Island of Key West, Monroe County, Florida, said parcel also located in Truman Annex (formerly U.S. Navy) and being more particularly described as follows: Commence at the National Ocean Survey Triangulation Station GSL, being a brass disc set in concrete, located on the outer mole of Truman Annex, the coordinates of which are N 81,406.14 and E 386,795.78 (1983/89), based on the U.S. Coast and Geodetic Survey mercator grid coordinate system which has for its zero coordinate a point of Latitude North 24°20'00" and 500.00 feet West of Longitude West 81°00'00"; thence N.74°38'54"E., a distance of 901.39 feet to the Point of Beginning thence N.88°01'07"E., a distance of 57.69 feet; thence N.01°52'38"W., a distance of 2.77 feet; thence N.88°13'17"E., a distance of 19.93 feet; thence S.19°53'46"E., a distance of 549.69 feet; thence S.00°20'55"E., a distance of 409.16 feet; thence N.89°49'18"E., a distance of 100.84 feet; thence S.33°56'54"E., a distance of 842.47 feet; thence S.55\*59'51"W., a distance of 105.64 feet; thence S.33\*54'27"E., a distance of 1077.05 feet; thence S.56\*05'33"W., a distance of 60.00 feet; thence N.33\*54'27"W., a distance of 340.00 feet; thence N.56\*05'33"E., a distance of 4.00 feet; thence N.33\*54'27"W., a distance of 90.00 feet; thence S.56\*05'33"W., a distance of 33.80 feet; thence S.76\*53'05"W., a distance of 217.59 feet to the point of curvature of a curve to the right, having: a radius of 40.00 feet, a central angle of 69°12'28", a chord bearing of N.68°30'41"W. and a chord length of 45.43 feet; thence along the arc of said curve, an arc length of 48.32 feet to the point of tangency of said curve; thence N.33°54'27"W., a distance of 100.28 feet; thence S.56°05'33"W., a distance of 74.40 feet; thence S.33°54'27"E., a distance of 57.76 feet to a point on a curve to the right, having: a radius of 39.21 feet, a central angle of 63°00'35", a chord bearing of S.23°43'00"W. and a chord length of 40.98 feet; thence along the arc of said curve, an arc length of 43.12 feet to the point of compound curvature of a curve to the right, having: a radius of 99.00 feet, a central angle of 21°35'34", a chord bearing of S.66°01'04"W. and a chord length of 37.09 feet; thence along the arc of said curve, an arc length of 37.31 feet to the point of tangency of said curve; thence S.76°48'51"W., a distance of 258.26 feet; thence S.80°26'37"W., a distance of 112.51 feet; thence S.84°48'58"W., a distance of 94.41 feet; thence S.66°57'57"W., a distance of 494.18 feet; thence N.36°22'25"W., a distance of 215.33 feet; thence N.34°55'15"E., a distance of 68.92 feet; thence N.33°44'00"W., a distance of 59.95 feet; thence N.08°17'11"E., a distance of 291.83 feet; thence N.56°37′09″E., a distance of 301.89 feet; thence S.34°06′12″E., a distance of 242.04 feet; thence N.55°53′48″E., a distance of 432.79 feet; thence N.59°10'14"W., a distance of 407.46 feet; thence N.56°13'00"E., a distance of 2.19 feet; thence N.01°53'48"W., a distance of 1650.40 feet to the Point of Beginning. Parcel contains 1430253 square feet or 32.83 acres, more or less.

#### LEGAL DESCRIPTION: TACTS TOWER

Prepared by undersigned: A portion of land located on the Island of Key West, Monroe County, Florida, said parcel also located in Truman Annex (formerly U.S. Navy) and being more particularly described as follows: Commence at the National Ocean Survey Triangulation Station GSL, being a brass disc set in concrete, located on the outer mole of Truman Annex, the coordinates of which are N 81,406.14 and E 386,795.78 (1983/89), based on the U.S. Coast and Geodetic Survey mercator grid coordinate system which has for its zero coordinate a point of Latitude North 24°20'00" and 500.00 feet West of Longitude West 81°00'00"; thence S.39°32'49"E., a distance of 2262.97 feet to the Point of Beginning; thence N.56°05'33"E., a distance of 189.38 feet; thence S.33°54'27"E., a distance of 100.00 feet; thence S.56°05'33"W., a distance of 189.38 feet; thence N.33°54'27"W., a distance of 100.00 feet to the Parcel contains 18,938 square feet or 0.43 acres, more or less. Total parcel contains 1,411,315 square feet or

#### LEGAL DESCRIPTION: ACCESS EASEMENT:

32.3993 acres, more or less.

Prepared by undersigned: A portion of land located on the Island of Key West, Monroe County, Florida, said parcel also located in Truman Annex (formerly U.S. Navy) and being more particularly described as follows: Commence at the National Ocean Survey Triangulation Station GSL, being a brass disc set in concrete, located on the outer mole of Truman Annex, the coordinates of which are N 81,406.14 and E 386,795.78 (1983/89), based on the U.S. Coast and Geodetic Survey mercator grid coordinate system which has for its zero coordinate a point of Latitude North 24°20'00" and 500.00 feet West of Longitude West 81°00'00"; thence S.24°23'18"E., a distance of 1709.27 feet to a point lying 5 feet Northwesterly of a concrete seawall; thence S.34°06'12"E., a distance of 45.00 feet to the Point of Beginning; thence S.34°06'12"E., a distance of 83.49 feet; thence S.56°37'09"W., a distance of 10.00 feet; thence N.34°06'12"W., a distance of 83.42 feet; thence N.56°13'00"E., a distance of 10.00 feet to the Point of Beginning. Parcel contains 835 square feet or 0.02 acres, more or less.

#### LESS AND EXCEPT LEGAL DESCRIPTION: WATER TOWER:

A portion of land located on the Island of Key West, Monroe County, Florida, said parcel also located in Truman Annex (formerly U.S. Navy) and being more particularly described as follows: Commence at the National Ocean Survey Triangulation Station GSL, being a brass disc set in concrete, located on the outer mole of Truman Annex, the coordinates of which are N 81,406.14 and E 386,795.78 (1983/89), based on the U.S. Coast and Geodetic Survey mercator grid coordinate system which has for its zero coordinate a point of Latitude North 24°20'00" and 500.00 feet West of Longitude West 81°00'00"; thence S 24°23'18" E for a distance of 1709.27 feet to a point lying 5 feet waterward of a concrete seawall; thence S 34°06'12" E for a distance of 410.53 feet; thence N 55°53'48" E for a distance of 200.69 feet; thence S 06°47'00" E for a distance of 189.32 feet to the Point of Beginning; thence S 83°13'00" W for a distance of 170.00 feet; thence S 06°47'00" E for a distance of 171.97 feet; thence N 83°13'00' E for a distance of 72.84 feet; thence S 17°21'17" E for a distance of 52.03 feet; thence N 84'48'58" E for a distance of 35.44 feet; thence N 38'14'25" E for a distance of 6.49 feet; thence N 17'21'17" W for a distance of 48.37 feet; thence N 83°13'00" E for a distance of 56.47 feet; thence N 06°47'00" W for a distance of 171.97 feet to the Point of Beginning. Containing 31,326.33 square feet, or 0.7192 acres, more or less.

Total parcel contains 1,379,989 square feet or 31.68 acres, more or less.

BERMELLO AJAMIL & PARTNERS • INC

Interior Design • Landscape Architecture 2601 South Bayshore Drive Suite 1000 Miami, Florida 33133 (305) 859-2050 Fax (305) 860-3700