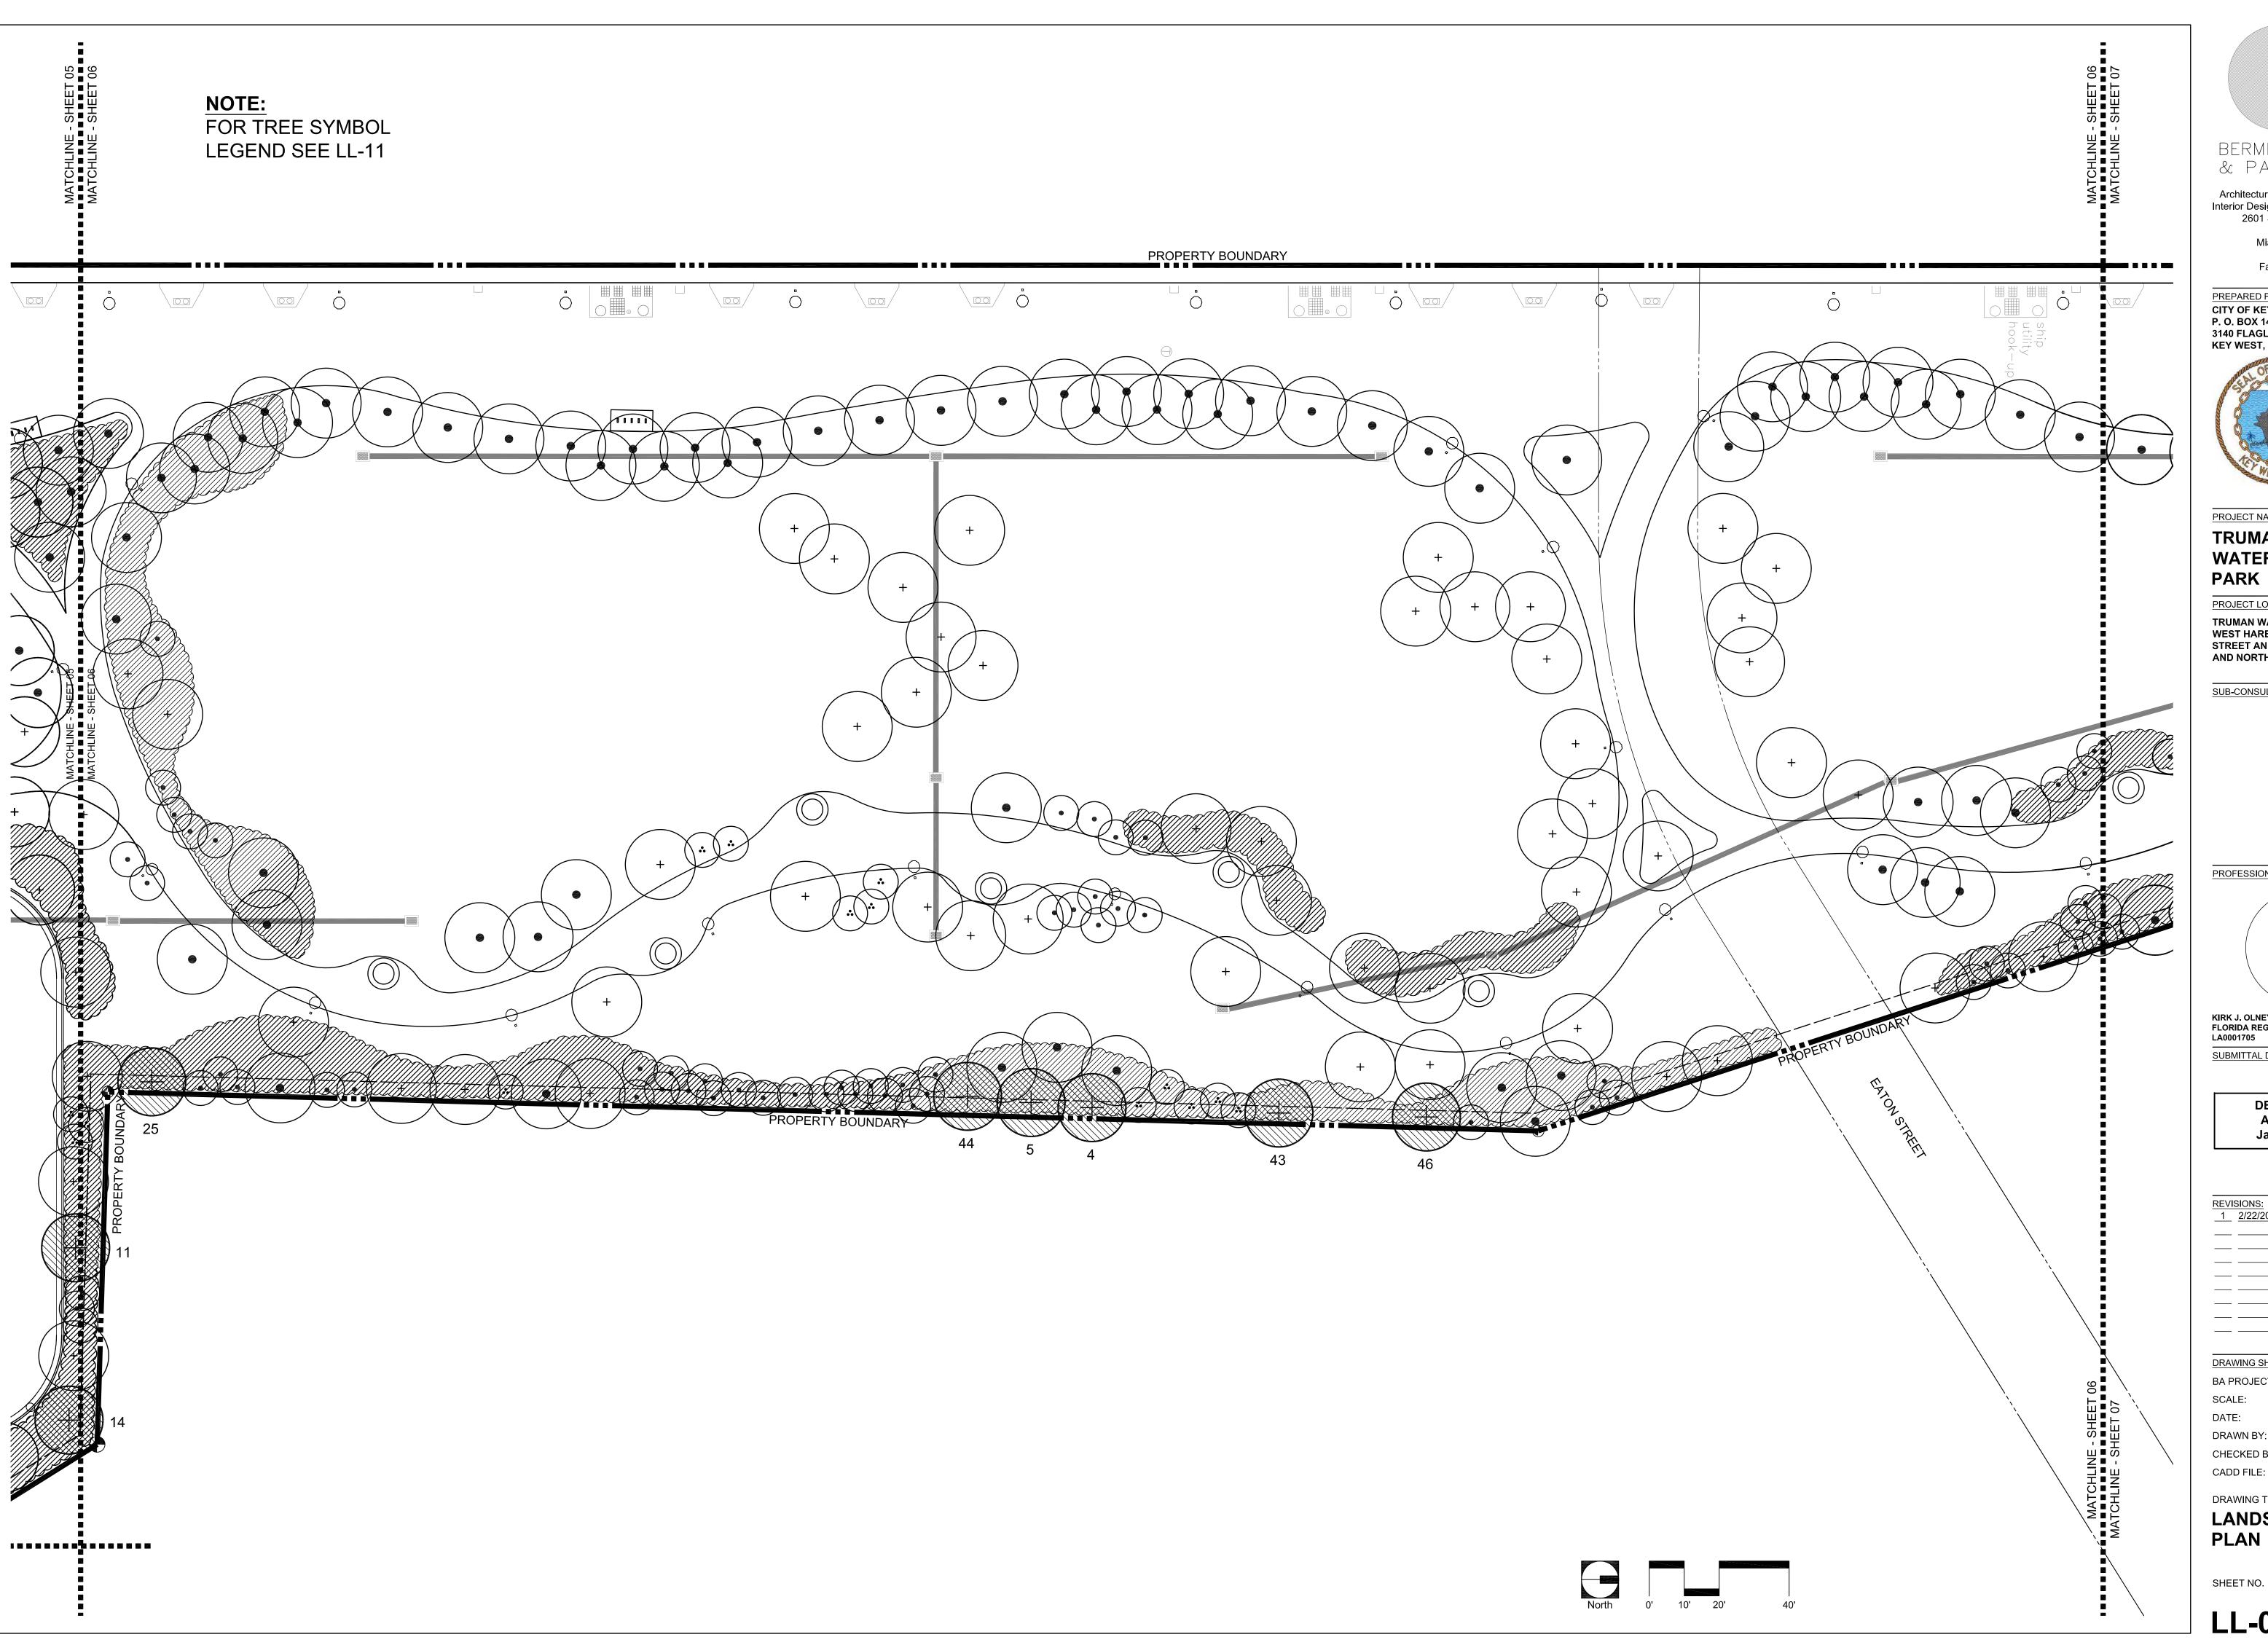

# TRUMAN WATERFRONT PARK

PREPARED FOR:
CITY OF KEY WEST, FLORIDA

3140 FLAGLER AVENUE KEY WEST , FLORIDA 33041 305-809-3822

# TRUMAN WATERFRONT PARK

PROJECT LOCATION/ADDRESS:

TRUMAN WATERFRONT PARK
WEST OF FORT STREET AND THE
TRUMAN ANNEX DEVELOPMENT,
NORTH OF KEY WEST NAVAL BASE

SUB-CONSULTANT INFORMATION:

KIRK J. OLNEY FLORIDA REGISTERED LANDSCAPE LA0001705

SUBMITTAL DESCRIPTION / MILESTONE:

DEVELOPMENT APPLICATION January 14, 2013

| REVISIONS: |            |  |
|------------|------------|--|
| _1_        | 02/22/2013 |  |
|            |            |  |
|            |            |  |
|            |            |  |
|            |            |  |
|            |            |  |
|            |            |  |
|            |            |  |
|            |            |  |
|            |            |  |
|            |            |  |

DRAWING SHEET INFORMATION
BA PROJECT NO.: 12010

SCALE: AS NOTED

DATE: January 14, 2013

DRAWN BY: KJO

CHECKED BY: RPH

CADD FILE: XTI

ILLUSTRATIVE PLAN

SHEET NO.

**IP-00** 