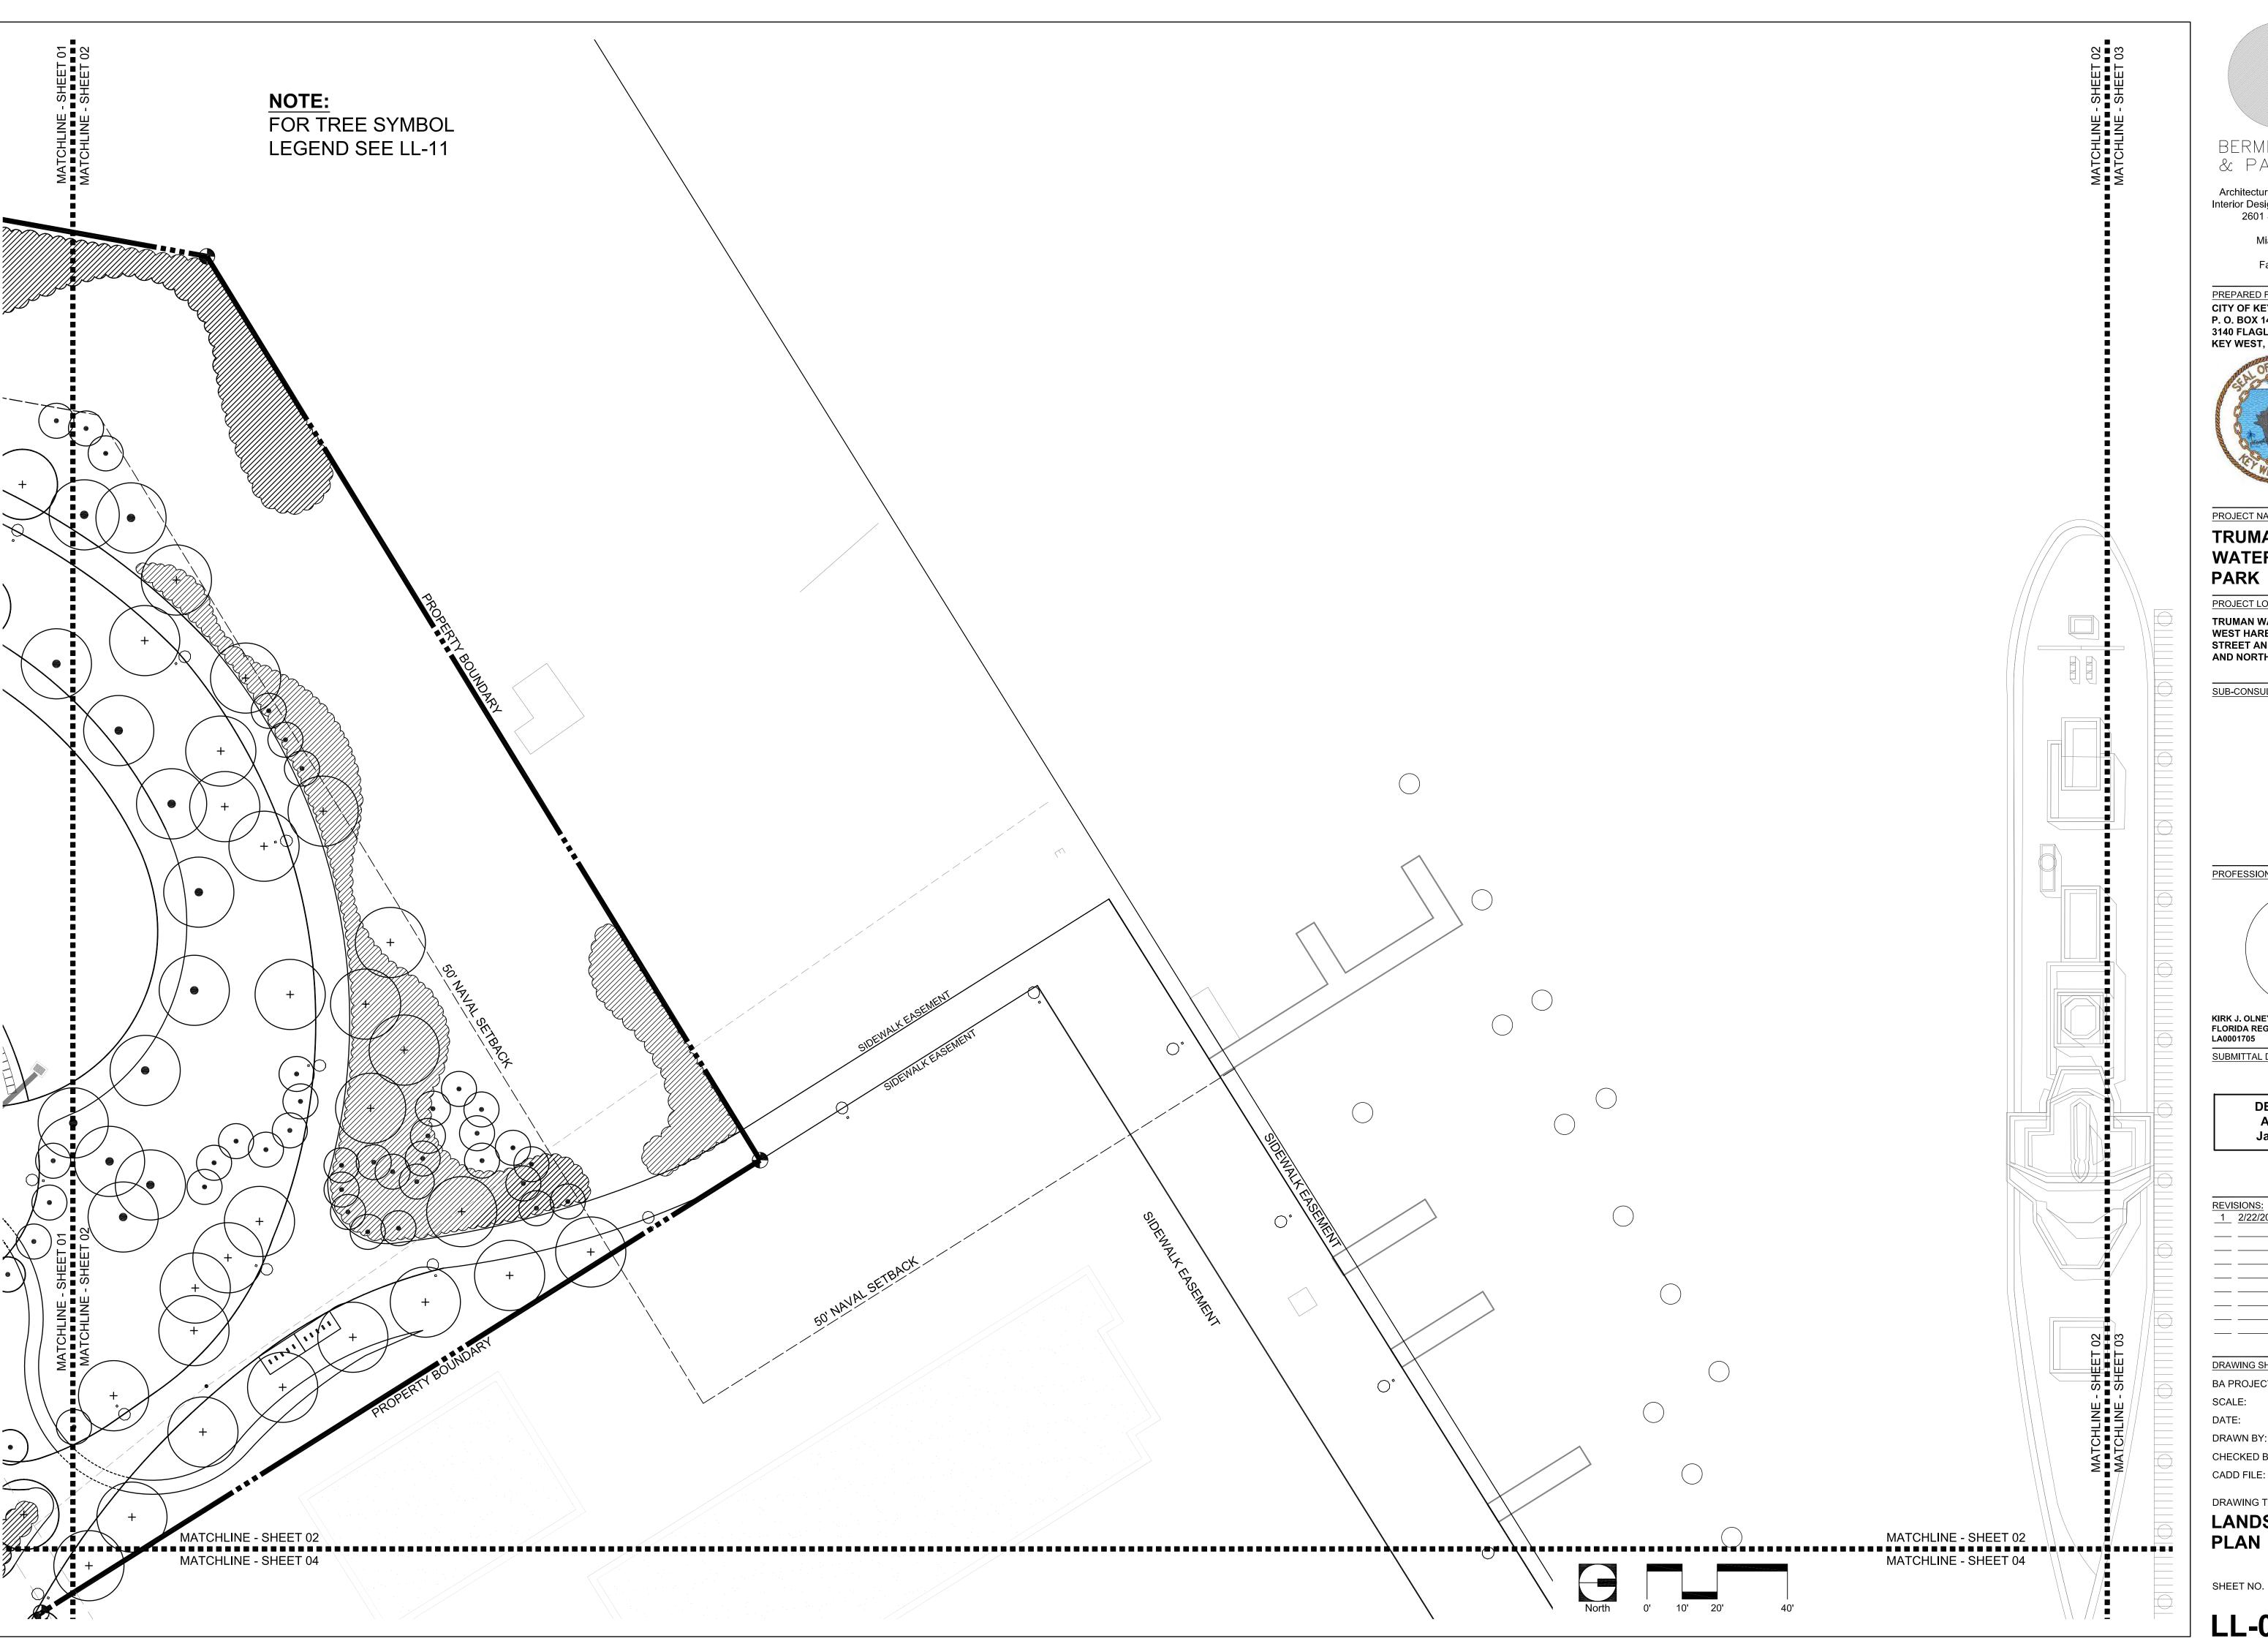

Reviewing the LDR requirements (Sec 108), it appears that the species list represents 70% native species are being planted. There is a smaller amount of canopy trees being planted along the property lines as buffers due to specific height restrictions in setback from the Navy property and height restrictions adjacent to the TAMPOA property. There is more than double the amount of shrubs being planted in this area to provide adequate buffer.

The amount of trees required by code for the interior parking areas is also less than what code requires but overall, the landscaped areas (shrubs, grass, goundcover) exceeds that required by code. In general, when reviewing the overall plan for the park and incorporating safety requirements, the plan exceeds the landscape requirements (963 trees required, 1090 trees to be planted or preserved, 274 ornamental required, 279 to be planted, and 2396 shrubs required, 7869 shrubs to be planted.).

# TRUMAN WATERFRONT PARK

PREPARED FOR:
CITY OF KEY WEST, FLORIDA

3140 FLAGLER AVENUE KEY WEST , FLORIDA 33041 305-809-3822

# TRUMAN WATERFRONT PARK

PROJECT LOCATION/ADDRESS:

TRUMAN WATERFRONT PARK
WEST OF FORT STREET AND THE
TRUMAN ANNEX DEVELOPMENT,
NORTH OF KEY WEST NAVAL BASE

SUB-CONSULTANT INFORMATION:

KIRK J. OLNEY FLORIDA REGISTERED LANDSCAPE LA0001705