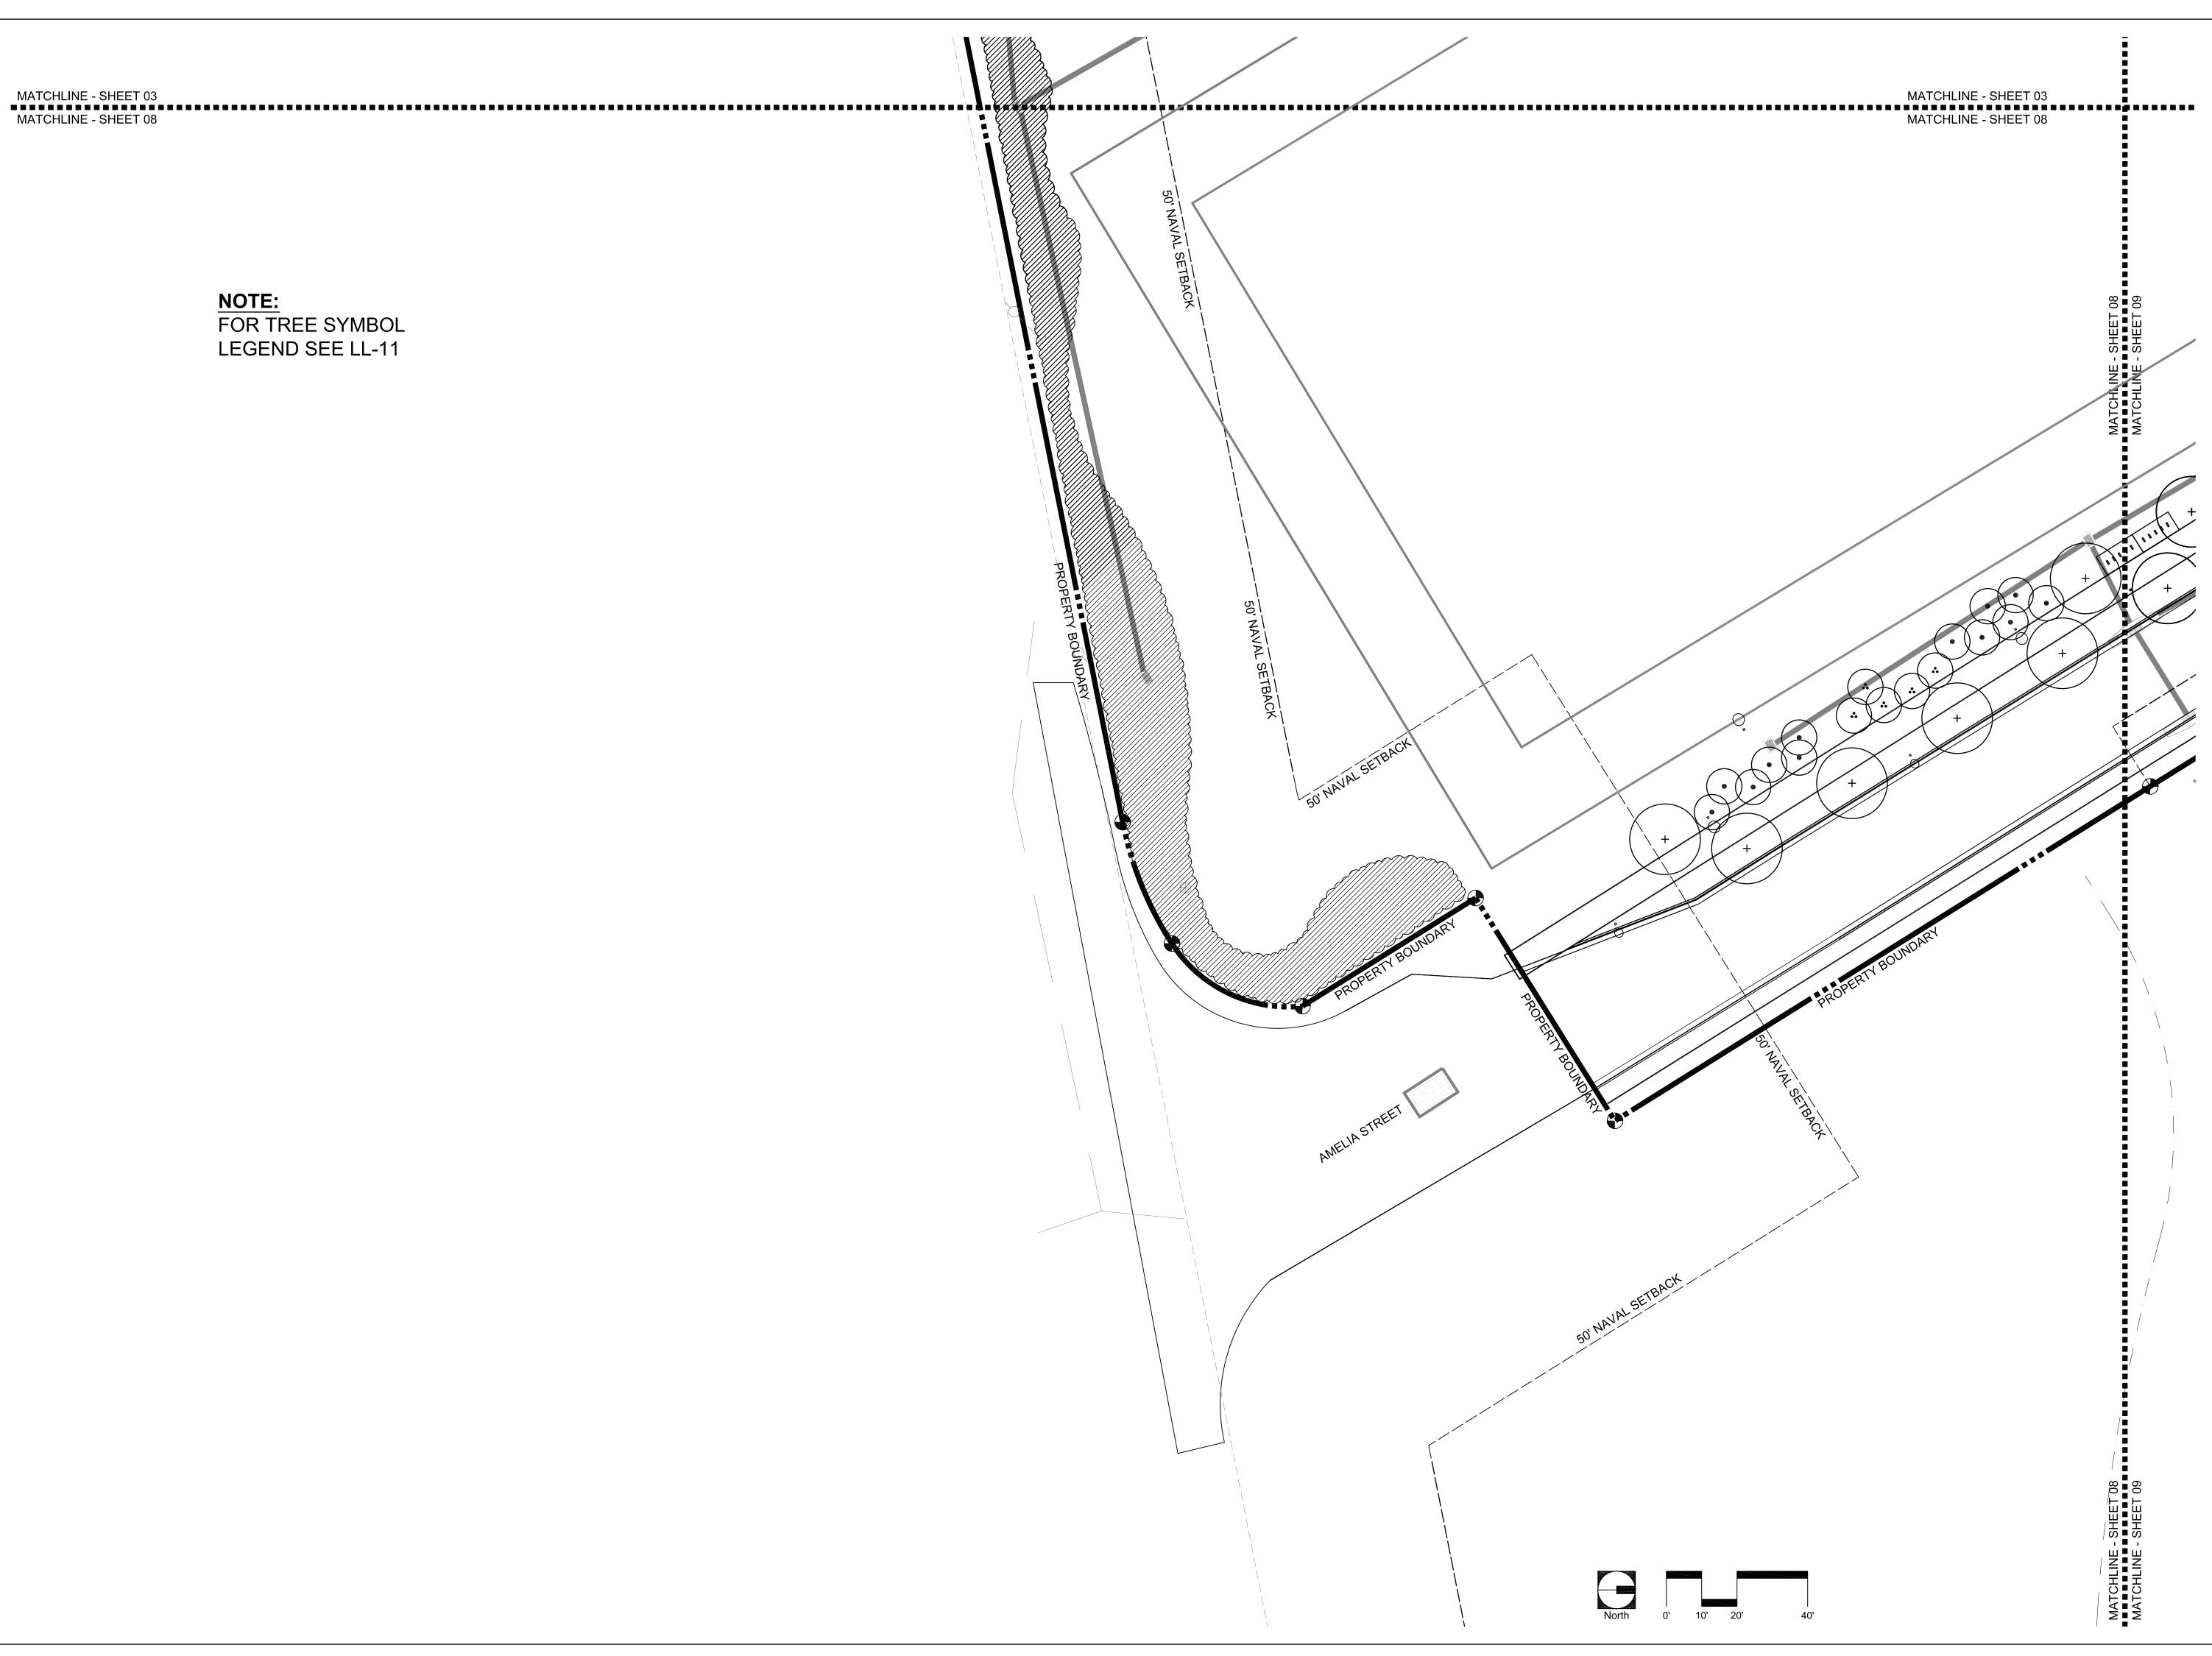

Most existing trees on the property will be relocated. Only trees deemed to be in poor condition or an invasive/exotic pest species, are being removed. Two Date Palms, two Gumbo Limbos, and one unknown tree species will have to be mitigated through replacement on-site. Four other trees being removed do not require a permit (Australian Pine and Laurel Ficus less than 24" dbh).

Reviewing the LDR requirements (Sec 108), it appears that the species list represents 70% native species are being planted. There is a smaller amount of canopy trees being planted along the property lines as buffers due to specific height restrictions in setback from the Navy property and height restrictions adjacent to the TAMPOA property. There is more than double the amount of shrubs being planted in this area to provide adequate buffer.

The amount of trees required by code for the interior parking areas is also less than what code requires but overall, the landscaped areas (shrubs, grass, goundcover) exceeds that required by code. In general, when reviewing the overall plan for the park and incorporating safety requirements, the plan exceeds the landscape requirements (963 trees required, 1090 trees to be planted or preserved, 274 ornamental required, 279 to be planted, and 2396 shrubs required, 7869 shrubs to be planted.).