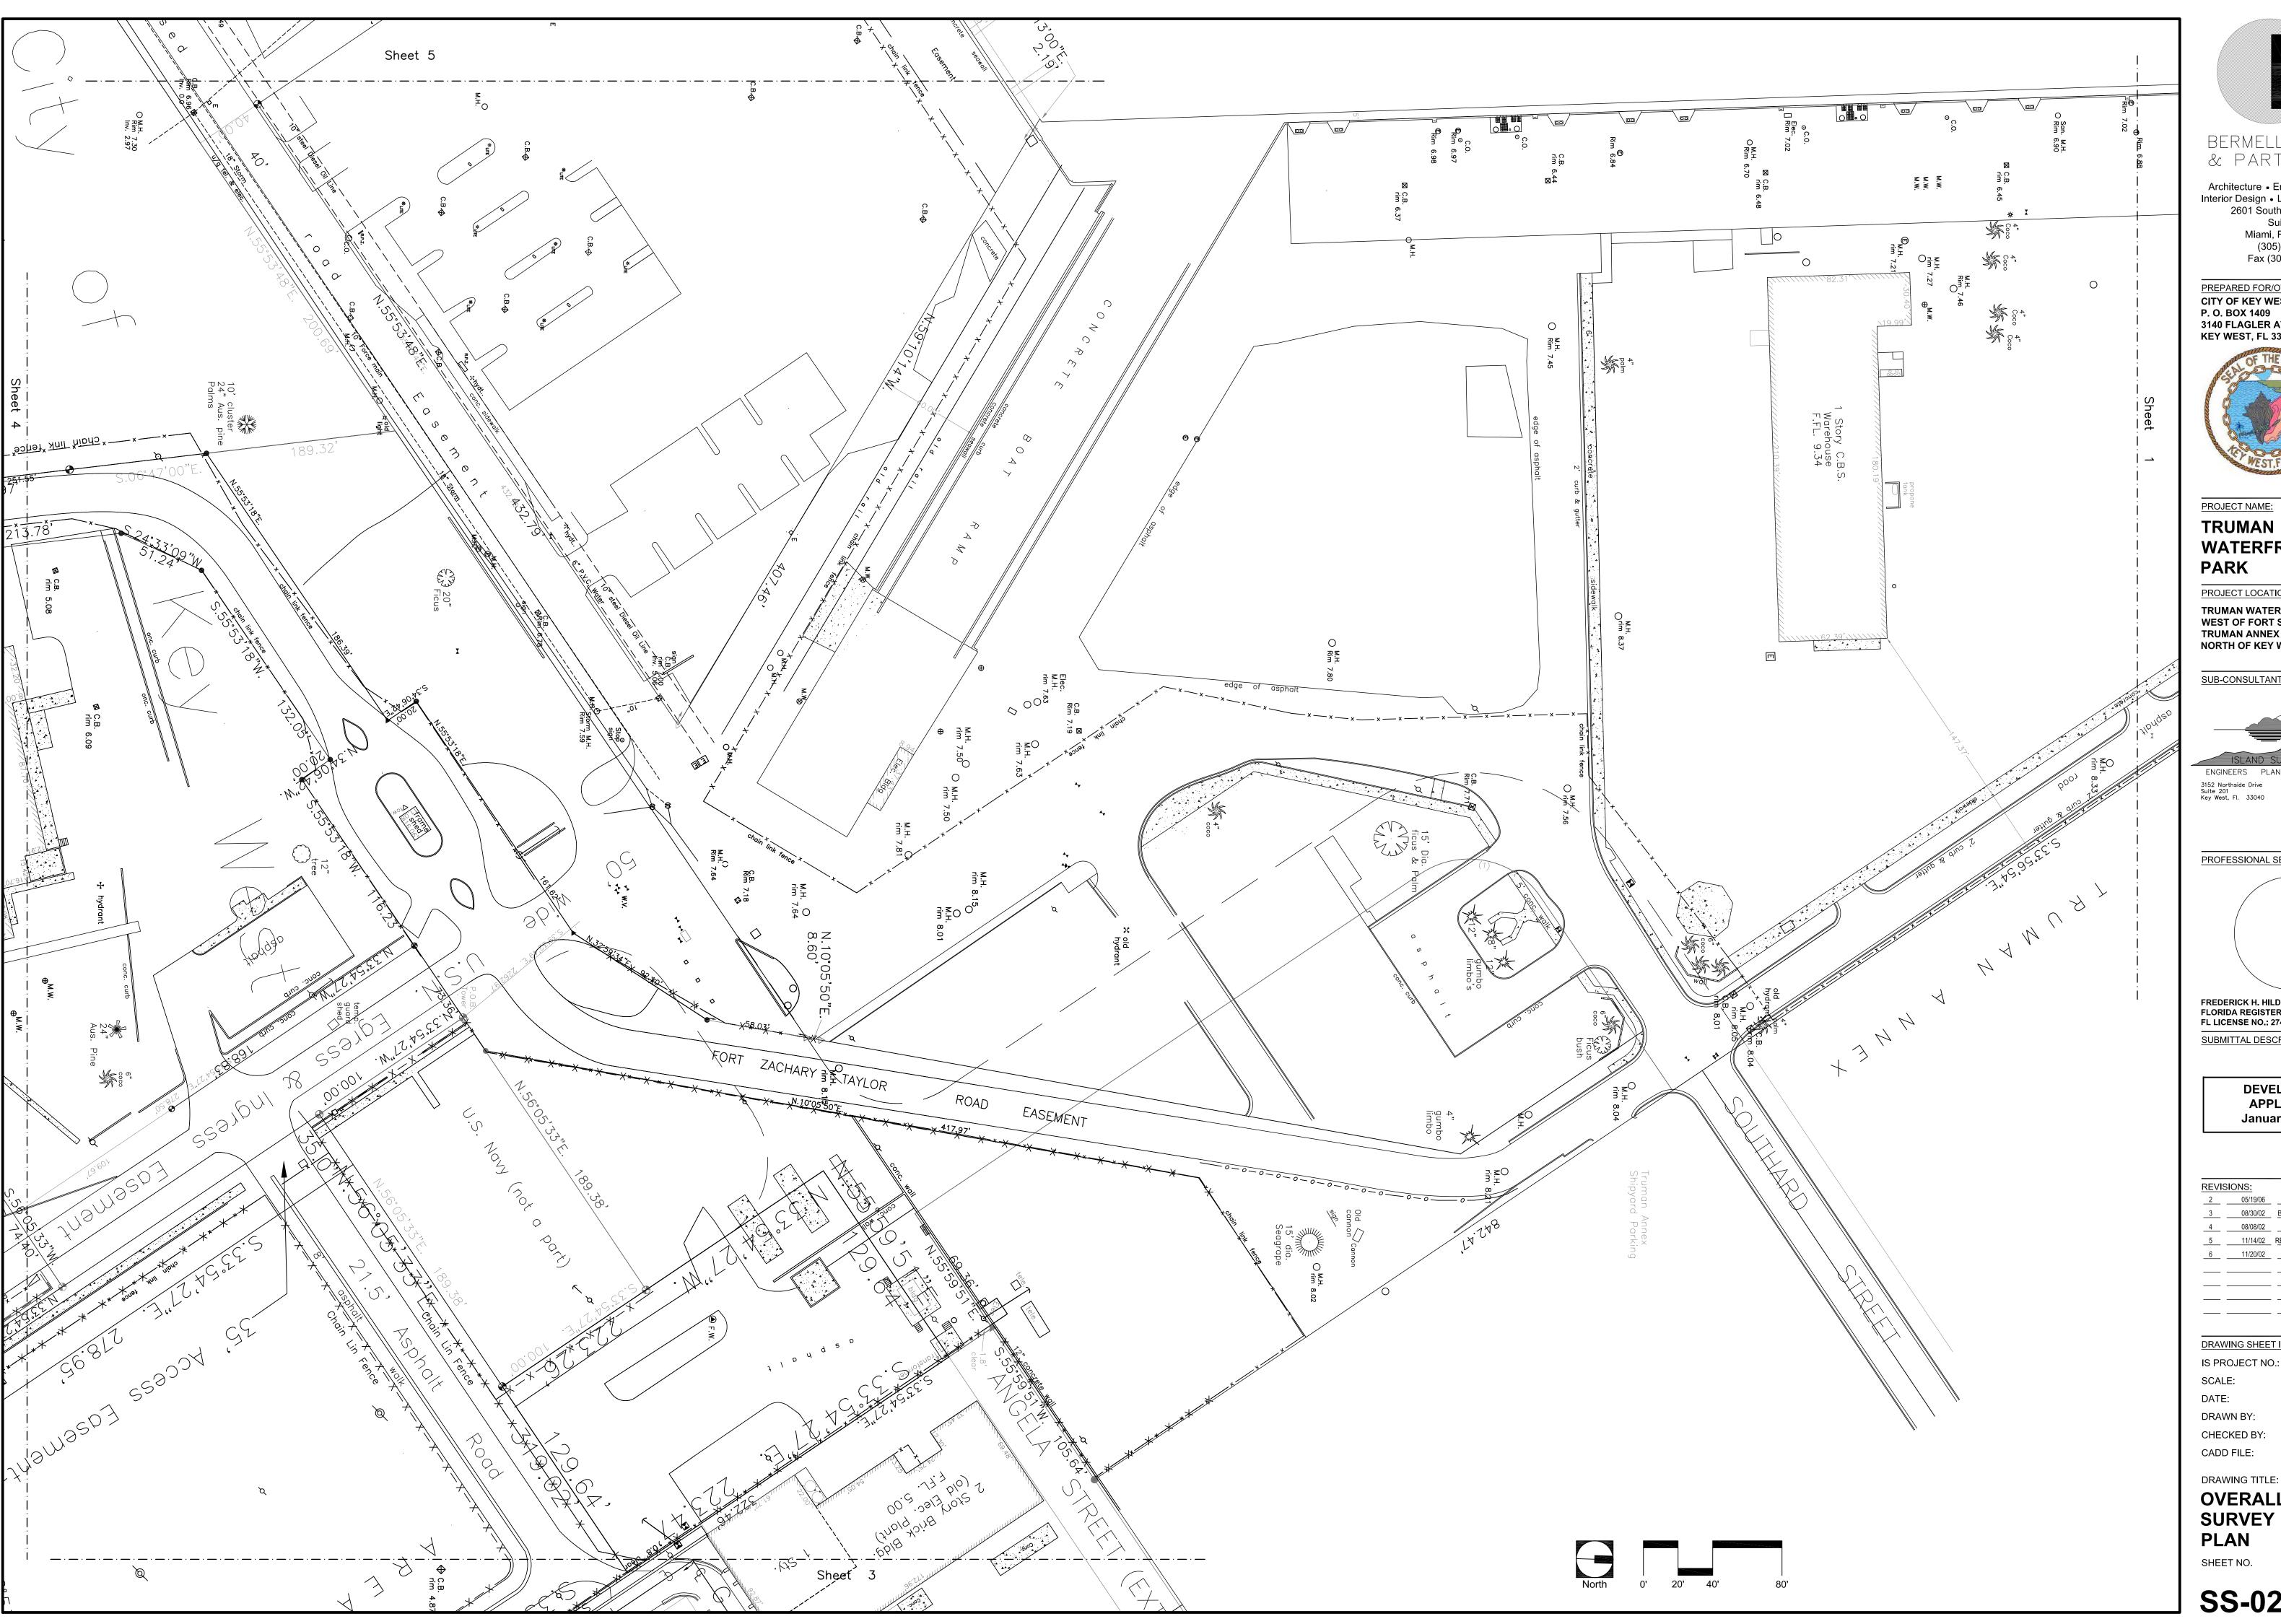

# TRUMAN WATERFRONT PARK

PREPARED FOR:
CITY OF KEY WEST, FLORIDA

3140 FLAGLER AVENUE KEY WEST , FLORIDA 33041 305-809-3822

### LOCATION MAP

Architecture • Engineering • Planning
Interior Design • Landscape Architecture
2601 South Bayshore Drive
Suite 1000
Miami, Florida 33133
(305) 859-2050
Fax (305) 860-3700

PREPARED FOR/OWNER:
CITY OF KEY WEST, FL
P. O. BOX 1409
3140 FLAGLER AVENUE
KEY WEST, FL 33041

# TRUMAN WATERFRONT PARK

PROJECT LOCATION/ADDRESS:

TRUMAN WATERFRONT PARK
WEST OF FORT STREET AND THE
TRUMAN ANNEX DEVELOPMENT,
NORTH OF KEY WEST NAVAL BASE

SUB-CONSULTANT INFORMATION:

KIRK J. OLNEY FLORIDA REGISTERED LANDSCAPE LA0001705

DRAWING SHEET INFORMATION
BA PROJECT NO.: 12010

SCALE: AS NOTED

DATE: January 14, 2013

DRAWN BY: KJO

CHECKED BY: RPH

CADD FILE: XTI

ILLUSTRATIVE PLAN

SHEET NO.

**IP-00** 