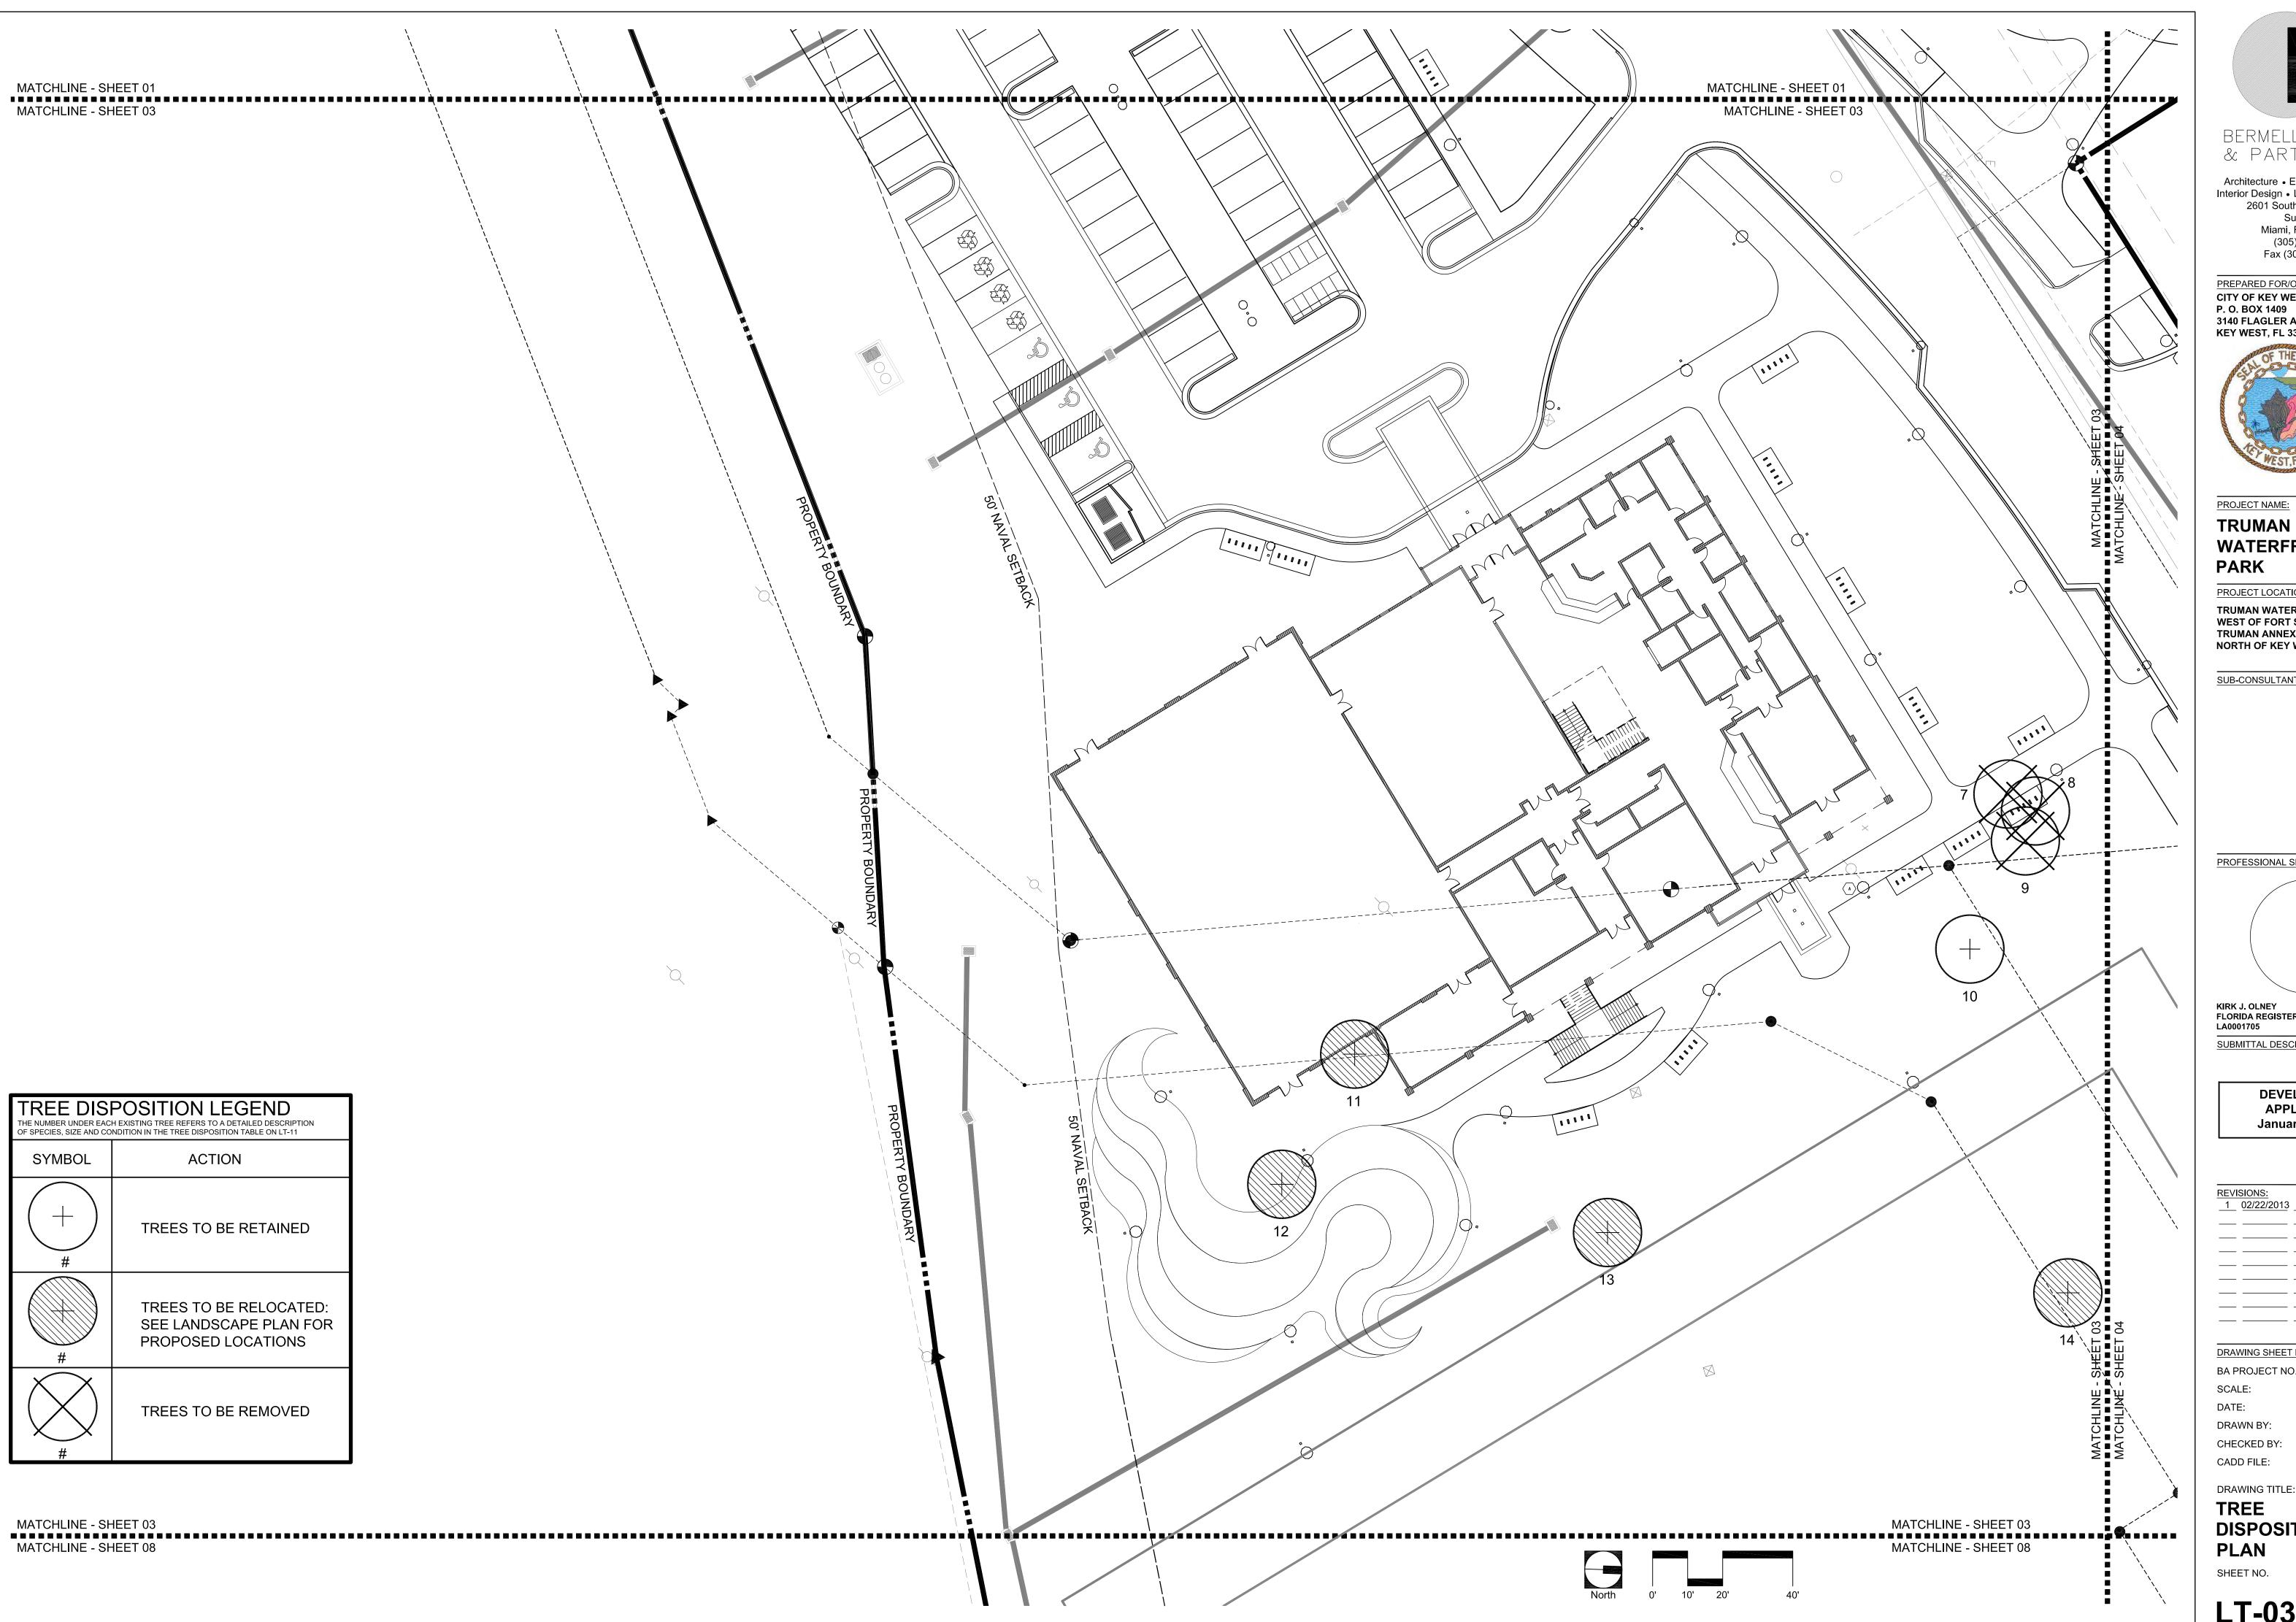

Most existing trees on the property will be relocated. Only trees deemed to be in poor condition or an invasive/exotic pest species, are being removed. Two Date Palms, two Gumbo Limbos, and one unknown tree species will have to be mitigated through replacement on-site. Four other trees being removed do not require a permit (Australian Pine and Laurel Ficus less than 24" dbh).

Reviewing the LDR requirements (Sec 108), it appears that the species list represents 70% native species are being planted. There is a smaller amount of canopy trees being planted along the property lines as buffers due to specific height restrictions in setback from the Navy property and height restrictions adjacent to the TAMPOA property. There is more than double the amount of shrubs being planted in this area to provide adequate buffer.

The amount of trees required by code for the interior parking areas is also less than what code requires but overall, the landscaped areas (shrubs, grass, goundcover) exceeds that required by code. In general, when reviewing the overall plan for the park and incorporating safety requirements, the plan exceeds the landscape requirements (963 trees required, 1090 trees to be planted or preserved, 274 ornamental required, 279 to be planted, and 2396 shrubs required, 7869 shrubs to be planted.).

BA PROJECT NO.: 12010 AS NOTED SCALE: DATE: January 14, 2013

DRAWN BY: CHECKED BY: CADD FILE: X Truman Waterfront Base.dwg

DRAWING TITLE:

**TREE DISPOSITION PLAN** 

SHEET NO.

| NUMBER | BOTANICAL NAME                    | COMMON NAME                 | SIZE                 | CONDITION                         | Disposition      |
|--------|-----------------------------------|-----------------------------|----------------------|-----------------------------------|------------------|
| 1      | Cocos nucifera                    | COCONUT PALM                | 15' OVERALL HEIGHT   | GOOD                              | RELOCATE         |
| 2      | Cocos nucifera                    | COCONUT PALM                | 15' OVERALL HEIGHT   | GOOD                              | RELOCATE         |
| 3      | Cocos nucifera                    | COCONUT PALM                | 15' OVERALL HEIGHT   | GOOD                              | RELOCATE         |
| 4      | Bursera simaruba                  | GUMBO LIMBO                 | 15' x 15'; 10" CAL   | GOOD                              | RELOCATE         |
| 5      | Bursera simaruba                  | GUMBO LIMBO                 | 15' x 12'; 8" CAL    | GOOD                              | RELOCATE         |
| 6      | Hyophorbe lagenicaulis            | BOTTLE PALM                 | 5' OVERALL HEIGHT    | GOOD                              | RELOCATE         |
| 7      | Phoenix reclinata  Casuarina spp  | DATE PALM                   | 101 Charten          | INVASIVE SPECIES                  | REMOVE           |
| 9      | Casuarina spp.  Phoenix reclinata | AUSTRAILIAN PINE  DATE PALM | 10' Cluster          | INVASIVE SPECIES INVASIVE SPECIES | REMOVE<br>REMOVE |
| 10     | Swietenia mahagoni                | MAHOGANY                    | 30' x 30'; 30" CAL   | GOOD                              | PRESERVE         |
| 11     | Swietenia mahagoni                | MAHOGANY                    | 20' x 20'; 18" CAL   | GOOD                              | RELOCATE         |
| 12     | Cocos nucifera                    | COCONUT PALM                | 24' OVERALL HEIGHT   | GOOD                              | RELOCATE         |
| 13     | Cocos nucifera                    | COCONUT PALM                | 20' OVERALL HEIGHT   | GOOD                              | RELOCATE         |
| 14     | Swietenia mahagoni                | MAHOGANY                    | 30' x 30'; 24" CAL   | GOOD                              | RELOCATE         |
| 15     | Ficus nidia                       | LAUREL FICUS                | 20' x 30'; 20" CAL   | INVASIVE SPECIES                  | REMOVE           |
| 16     | Sabal palmetto                    | CABBAGE PALM                | 25' OVERALL HEIGHT   | GOOD                              | RELOCATE         |
| 17     | Cocos nucifera                    | COCONUT PALM                | 20' OVERALL HEIGHT   | GOOD                              | RELOCATE         |
| 18     | Cocos nucifera                    | COCONUT PALM                | 12' OVERALL HEIGHT   | GOOD                              | RELOCATE         |
| 19     | Cocos nucifera                    | COCONUT PALM                | 10' OVERALL HEIGHT   | GOOD                              | RELOCATE         |
| 20     | Cocos nucifera                    | COCONUT PALM                | 10' OVERALL HEIGHT   | GOOD                              | RELOCATE         |
| 21     | Cocos nucifera                    | COCONUT PALM                | 10' OVERALL HEIGHT   | GOOD                              | RELOCATE         |
| 22     | Cocos nucifera                    | COCONUT PALM                | 10' OVERALL HEIGHT   | GOOD                              | RELOCATE         |
| 23     | Washingtonia robusta              | WASHINGTON PALM             | 24' OVERALL HEIGHT   | GOOD                              | RELOCATE         |
| 24     | Washingtonia robusta              | WASHINGTON PALM             | 24' OVERALL HEIGHT   | GOOD                              | RELOCATE         |
| 25     | Swietenia mahagoni                | MAHOGANY                    | 20' x 20'; 12" CAL   | GOOD                              | RELOCATE         |
| 26     | Cocos nucifera                    | COCONUT PALM                | 15' OVERALL HEIGHT   | GOOD                              | RELOCATE         |
| 27     | Cocos nucifera                    | COCONUT PALM                | 20' OVERALL HEIGHT   | GOOD                              | RELOCATE         |
| 28     | Cocos nucifera                    | COCONUT PALM                | 20' OVERALL HEIGHT   | GOOD                              | RELOCATE         |
| 29     | Casuarina spp.                    | AUSTRAILIAN PINE            | 40' x 40'; 24" CAL   | INVASIVE SPECIES                  | REMOVE           |
| 30     | Cocos nucifera                    | COCONUT PALM                | 25' OVERALL HEIGHT   | GOOD                              | RELOCATE         |
| 31     | unknown                           |                             | 12" CAL              |                                   | REMOVE           |
| 32     | Coccoloba uvifera                 | SEAGRAPE                    | 20' x 20'; 36" CLUMP | GOOD                              | PRESERVE         |
| 33     | Bursera simaruba                  | GUMBO LIMBO                 | 15' x 15'; 12" CAL   | GOOD                              | PRESERVE         |
| 34     | Bursera simaruba                  | GUMBO LIMBO                 | 20' x 10'; 10" CAL   | POOR                              | REMOVE           |
| 35     | Bursera simaruba                  | GUMBO LIMBO                 | 25' x 15'; 16" CAL   | GOOD                              | RELOCATE         |
| 36     | Bursera simaruba                  | GUMBO LIMBO                 | 20' x 20'; 18" CAL   | GOOD                              | RELOCATE         |
| 37     | Cocos nucifera                    | COCONUT PALM                | 20' OVERALL HEIGHT   | GOOD                              | RELOCATE         |
| 38     | Coccoloba uvifera                 | SEAGRAPE                    | 25' x 35'; 36" CLUMP | GOOD                              | PRESERVE         |

| NUMBER | BOTANICAL NAME                | COMMON NAME       | SIZE                   | CONDITION        | Disposition |
|--------|-------------------------------|-------------------|------------------------|------------------|-------------|
| 39     | Bursera simaruba              | GUMBO LIMBO       | 30' x 30'; 24" CAL     | GOOD             | PRESERVE    |
| 40     | Phoenix dactylifera 'medjool' | MEDJOOL DATE PALM | 40' x 40'; 15" CLUMP   | GOOD             | PRESERVE    |
| 41     | Ficus nidia                   | LAUREL FICUS      | 40 X 40 , 13 CLOWII    | GOOD             | PRESERVE    |
| 42     | Bursera simaruba              | GUMBO LIMBO       | 20' x 15'; 18" CAL     | GOOD             | RELOCATE    |
| 43     | Bursera simaruba              | GUMBO LIMBO       | 15' x 15'; 12" CAL     | GOOD             | RELOCATE    |
| 44     | Bursera simaruba              | GUMBO LIMBO       | 15' x 15'; 16" CAL     | GOOD             | RELOCATE    |
| 45     | Bucida buceras                | BLACK OLIVE       | 15' x 15'; 8" CAL      | POOR             | REMOVE      |
| 46     | Bursera simaruba              | GUMBO LIMBO       | 18' x 18'; 14" CAL     | GOOD             | RELOCATE    |
| 47     | Washingtonia robusta          | WASHINGTON PALM   | 30' OVERALL HEIGHT     | GOOD             | RELOCATE    |
| 48     | Ficus nidia                   | LAUREL FICUS      | 15' x 15'; 18" CLUMP   | INVASIVE SPECIES | REMOVE      |
| 49     | Cocos nucifera                | COCONUT PALM      | 35' OVERALL HEIGHT     | GOOD             | RELOCATE    |
| 50     | Washingtonia robusta          | WASHINGTON PALM   | 25' OVERALL HEIGHT     | GOOD             | RELOCATE    |
| 51     | Washingtonia robusta          | WASHINGTON PALM   | 25' OVERALL HEIGHT     | GOOD             | RELOCATE    |
| 52     | Washingtonia robusta          | WASHINGTON PALM   | 25' OVERALL HEIGHT     | GOOD             | RELOCATE    |
| 53     | Bursera simaruba              | GUMBO LIMBO       | 20' x 20'; DBL 12" CAL | GOOD             | RELOCATE    |
| 54     | Washingtonia robusta          | WASHINGTON PALM   | 25' OVERALL HEIGHT     | GOOD             | RELOCATE    |