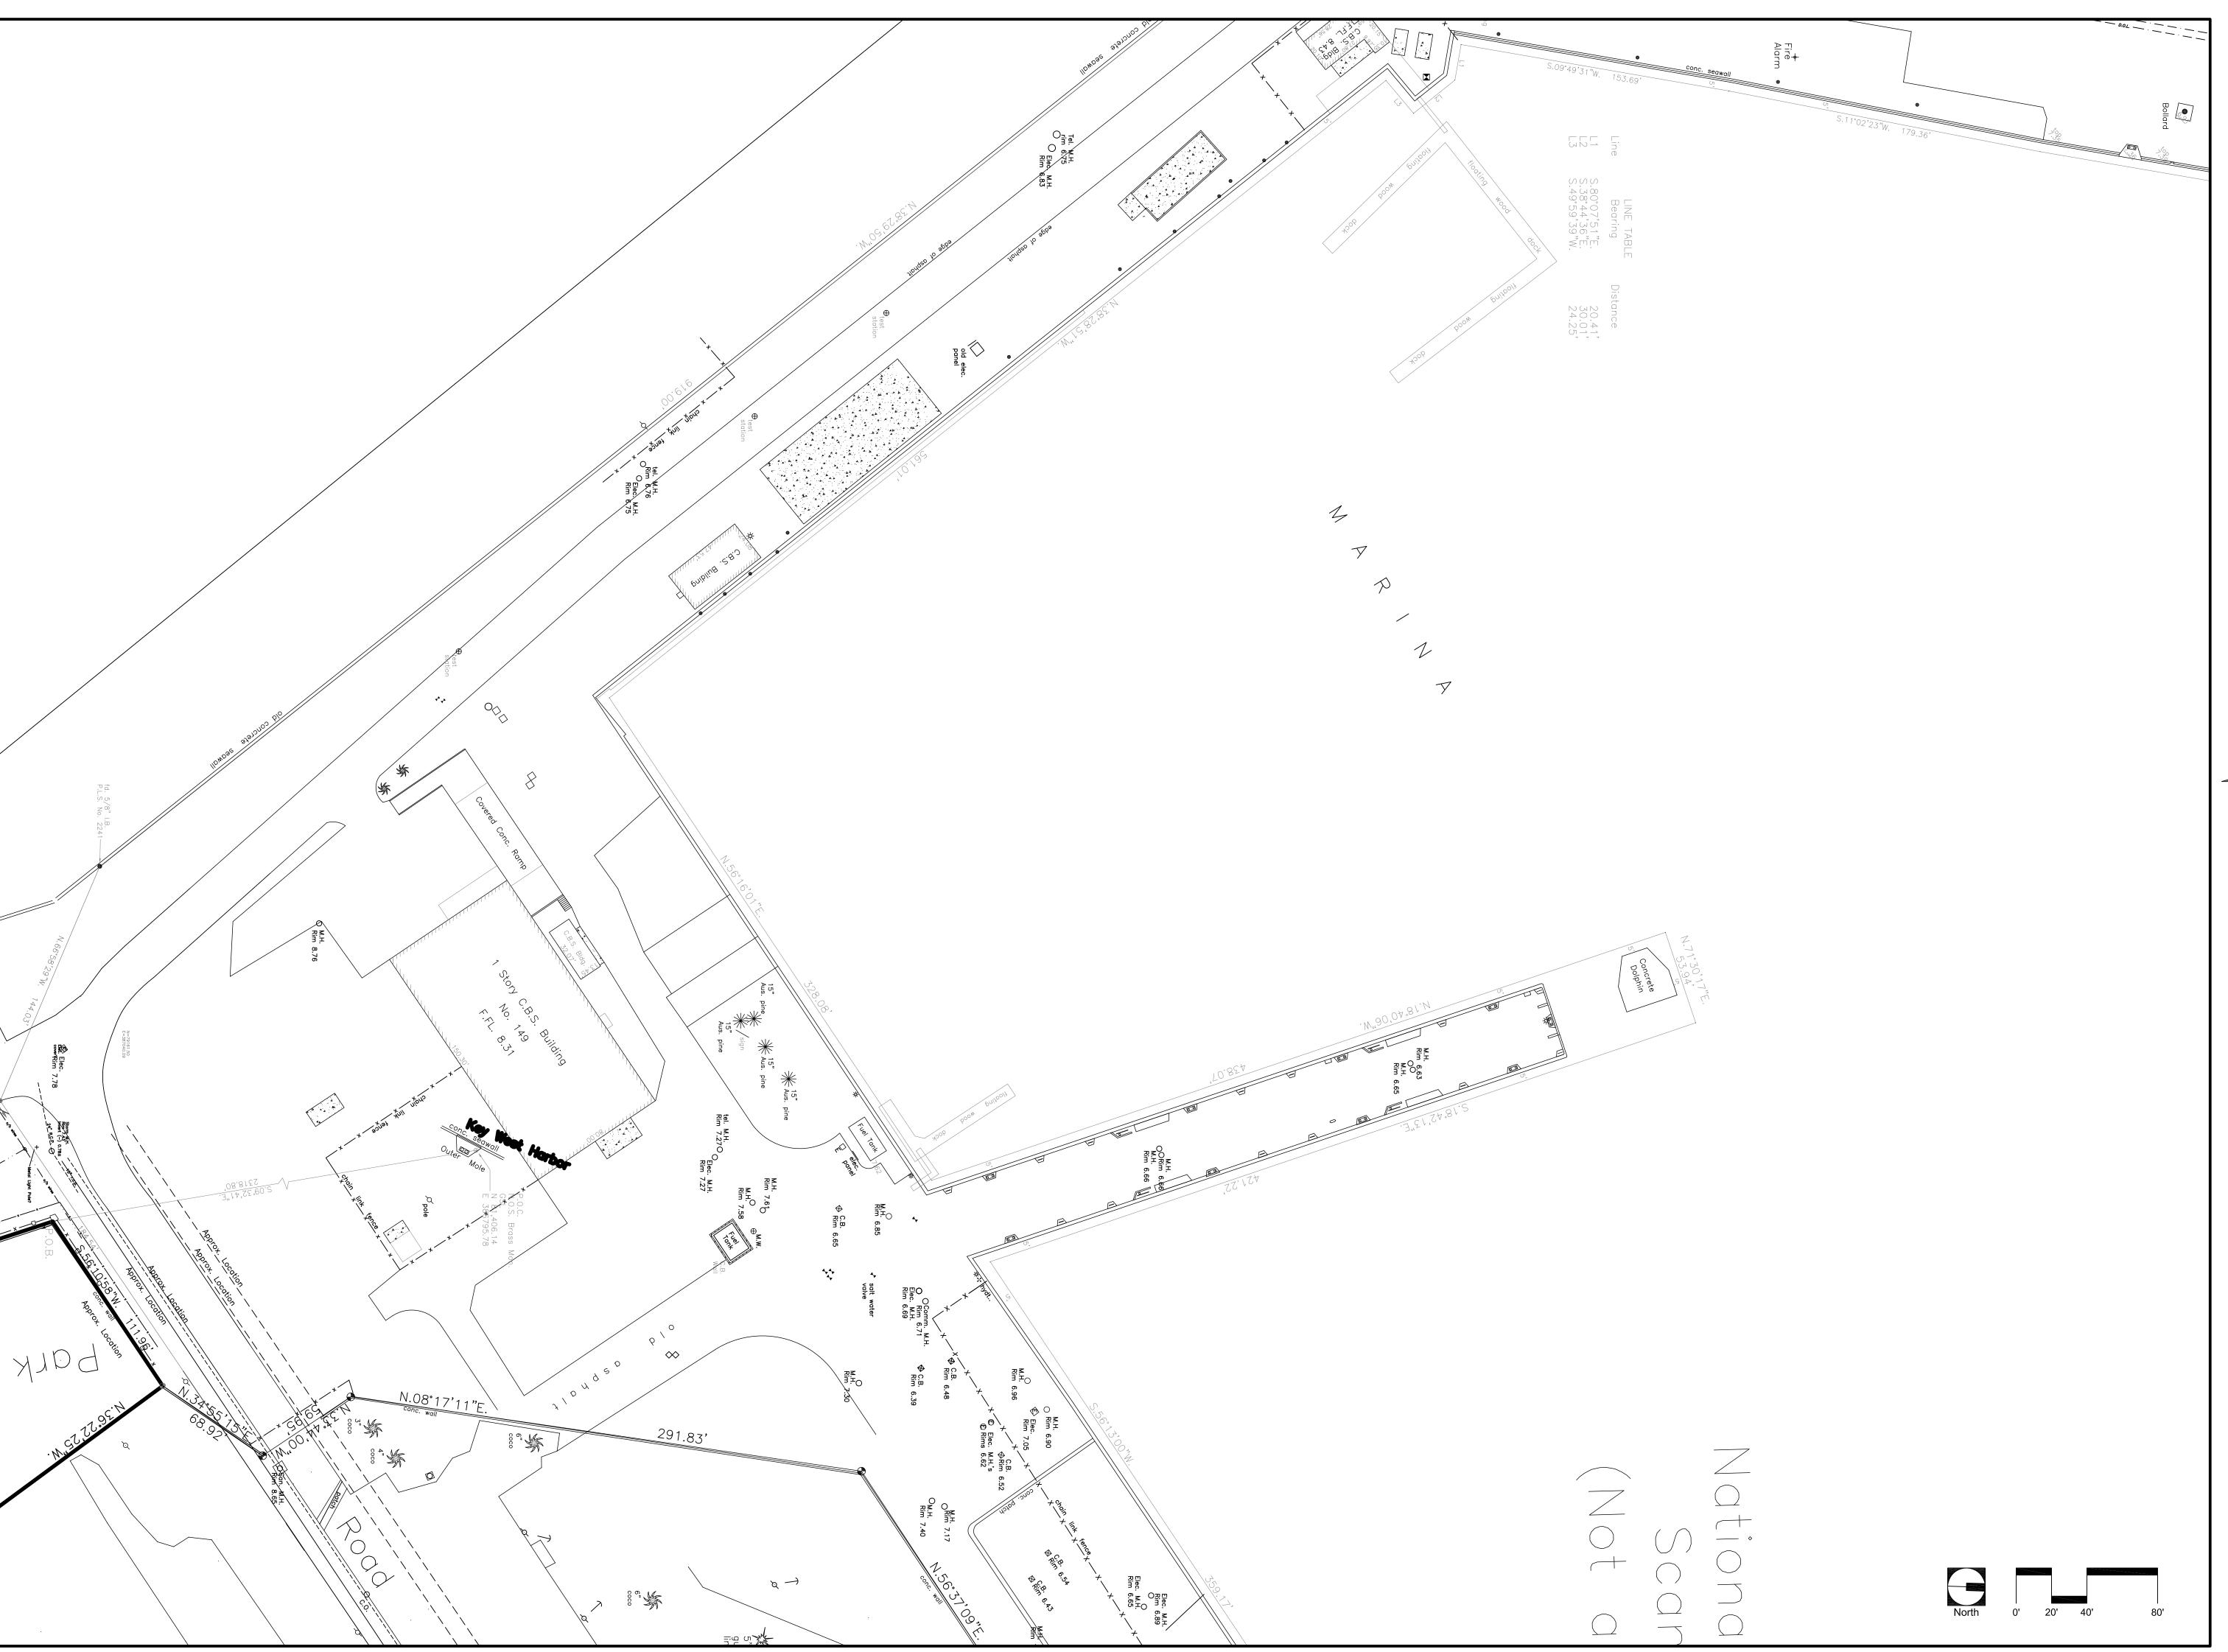

#### LEGAL DESCRIPTION: Parkland

A portion of land located on the Island of Key West, Monroe County, Florida, said parcel also located in Truman Annex (formerly U.S. Navy) and being more particularly described as follows: Commence at the National Ocean Survey Triangulation Station GSL, being a brass disc set in concrete, located on the outer mole of Truman Annex, the coordinates of which are N 81,406.14 and E 386,795.78 (1983/89), based on the U.S. Coast and Geodetic Survey mercator grid coordinate system which has for its zero coordinate a point of Latitude North 24°20'00" and 500.00 feet West of Longitude West 81°00'00"; thence N.74°38'54"E., a distance of 901.39 feet to the Point of Beginning thence N.88°01'07"E., a distance of 57.69 feet; thence N.01°52'38"W., a distance of 2.77 feet; thence N.88°13'17"E., a distance of 19.93 feet; thence S.19°53'46"E., a distance of 549.69 feet; thence S.00°20'55"E., a distance of 409.16 feet; thence N.89°49'18"E., a distance of 100.84 feet; thence S.33°56'54"E., a distance of 842.47 feet; thence S.55\*59'51"W., a distance of 105.64 feet; thence S.33\*54'27"E., a distance of 1077.05 feet; thence S.56\*05'33"W., a distance of 60.00 feet; thence N.33\*54'27"W., a distance of 340.00 feet; thence N.56\*05'33"E., a distance of 4.00 feet; thence N.33\*54'27"W., a distance of 90.00 feet; thence S.56\*05'33"W., a distance of 33.80 feet; thence S.76\*53'05"W., a distance of 217.59 feet to the point of curvature of a curve to the right, having: a radius of 40.00 feet, a central angle of 69°12'28", a chord bearing of N.68°30'41"W. and a chord length of 45.43 feet; thence along the arc of said curve, an arc length of 48.32 feet to the point of tangency of said curve; thence N.33°54'27"W., a distance of 100.28 feet; thence S.56°05'33"W., a distance of 74.40 feet; thence S.33°54'27"E., a distance of 57.76 feet to a point on a curve to the right, having: a radius of 39.21 feet, a central angle of 63°00'35", a chord bearing of S.23°43'00"W. and a chord length of 40.98 feet; thence along the arc of said curve, an arc length of 43.12 feet to the point of compound curvature of a curve to the right, having: a radius of 99.00 feet, a central angle of 21°35'34", a chord bearing of S.66°01'04"W. and a chord length of 37.09 feet; thence along the arc of said curve, an arc length of 37.31 feet to the point of tangency of said curve; thence S.76°48'51"W., a distance of 258.26 feet; thence S.80°26'37"W., a distance of 112.51 feet; thence S.84°48'58"W., a distance of 94.41 feet; thence S.66°57'57"W., a distance of 494.18 feet; thence N.36°22'25"W., a distance of 215.33 feet; thence N.34°55'15"E., a distance of 68.92 feet; thence N.33°44'00"W., a distance of 59.95 feet; thence N.08°17'11"E., a distance of 291.83 feet; thence N.56°37′09″E., a distance of 301.89 feet; thence S.34°06′12″E., a distance of 242.04 feet; thence N.55°53′48″E., a distance of 432.79 feet; thence N.59°10'14"W., a distance of 407.46 feet; thence N.56°13'00"E., a distance of 2.19 feet; thence N.01°53'48"W., a distance of 1650.40 feet to the Point of Beginning. Parcel contains 1430253 square feet or 32.83 acres, more or less.

#### LEGAL DESCRIPTION: TACTS TOWER

Prepared by undersigned: A portion of land located on the Island of Key West, Monroe County, Florida, said parcel also located in Truman Annex (formerly U.S. Navy) and being more particularly described as follows: Commence at the National Ocean Survey Triangulation Station GSL, being a brass disc set in concrete, located on the outer mole of Truman Annex, the coordinates of which are N 81,406.14 and E 386,795.78 (1983/89), based on the U.S. Coast and Geodetic Survey mercator grid coordinate system which has for its zero coordinate a point of Latitude North 24°20'00" and 500.00 feet West of Longitude West 81°00'00"; thence S.39°32'49"E., a distance of 2262.97 feet to the Point of Beginning; thence N.56°05'33"E., a distance of 189.38 feet; thence S.33°54'27"E., a distance of 100.00 feet; thence S.56°05'33"W., a distance of 189.38 feet; thence N.33°54'27"W., a distance of 100.00 feet to the Parcel contains 18,938 square feet or 0.43 acres, more or less. Total parcel contains 1,411,315 square feet or

#### LEGAL DESCRIPTION: ACCESS EASEMENT:

32.3993 acres, more or less.

Prepared by undersigned: A portion of land located on the Island of Key West, Monroe County, Florida, said parcel also located in Truman Annex (formerly U.S. Navy) and being more particularly described as follows: Commence at the National Ocean Survey Triangulation Station GSL, being a brass disc set in concrete, located on the outer mole of Truman Annex, the coordinates of which are N 81,406.14 and E 386,795.78 (1983/89), based on the U.S. Coast and Geodetic Survey mercator grid coordinate system which has for its zero coordinate a point of Latitude North 24°20'00" and 500.00 feet West of Longitude West 81°00'00"; thence S.24°23'18"E., a distance of 1709.27 feet to a point lying 5 feet Northwesterly of a concrete seawall; thence S.34°06'12"E., a distance of 45.00 feet to the Point of Beginning; thence S.34°06'12"E., a distance of 83.49 feet; thence S.56°37'09"W., a distance of 10.00 feet; thence N.34°06'12"W., a distance of 83.42 feet; thence N.56°13'00"E., a distance of 10.00 feet to the Point of Beginning. Parcel contains 835 square feet or 0.02 acres, more or less.

#### LESS AND EXCEPT LEGAL DESCRIPTION: WATER TOWER:

A portion of land located on the Island of Key West, Monroe County, Florida, said parcel also located in Truman Annex (formerly U.S. Navy) and being more particularly described as follows: Commence at the National Ocean Survey Triangulation Station GSL, being a brass disc set in concrete, located on the outer mole of Truman Annex, the coordinates of which are N 81,406.14 and E 386,795.78 (1983/89), based on the U.S. Coast and Geodetic Survey mercator grid coordinate system which has for its zero coordinate a point of Latitude North 24°20'00" and 500.00 feet West of Longitude West 81°00'00"; thence S 24°23'18" E for a distance of 1709.27 feet to a point lying 5 feet waterward of a concrete seawall; thence S 34°06'12" E for a distance of 410.53 feet; thence N 55°53'48" E for a distance of 200.69 feet; thence S 06°47'00" E for a distance of 189.32 feet to the Point of Beginning; thence S 83°13'00" W for a distance of 170.00 feet; thence S 06°47'00" E for a distance of 171.97 feet; thence N 83°13'00' E for a distance of 72.84 feet; thence S 17°21'17" E for a distance of 52.03 feet; thence N 84'48'58" E for a distance of 35.44 feet; thence N 38'14'25" E for a distance of 6.49 feet; thence N 17'21'17" W for a distance of 48.37 feet; thence N 83°13'00" E for a distance of 56.47 feet; thence N 06°47'00" W for a distance of 171.97 feet to the Point of Beginning. Containing 31,326.33 square feet, or 0.7192 acres, more or less.