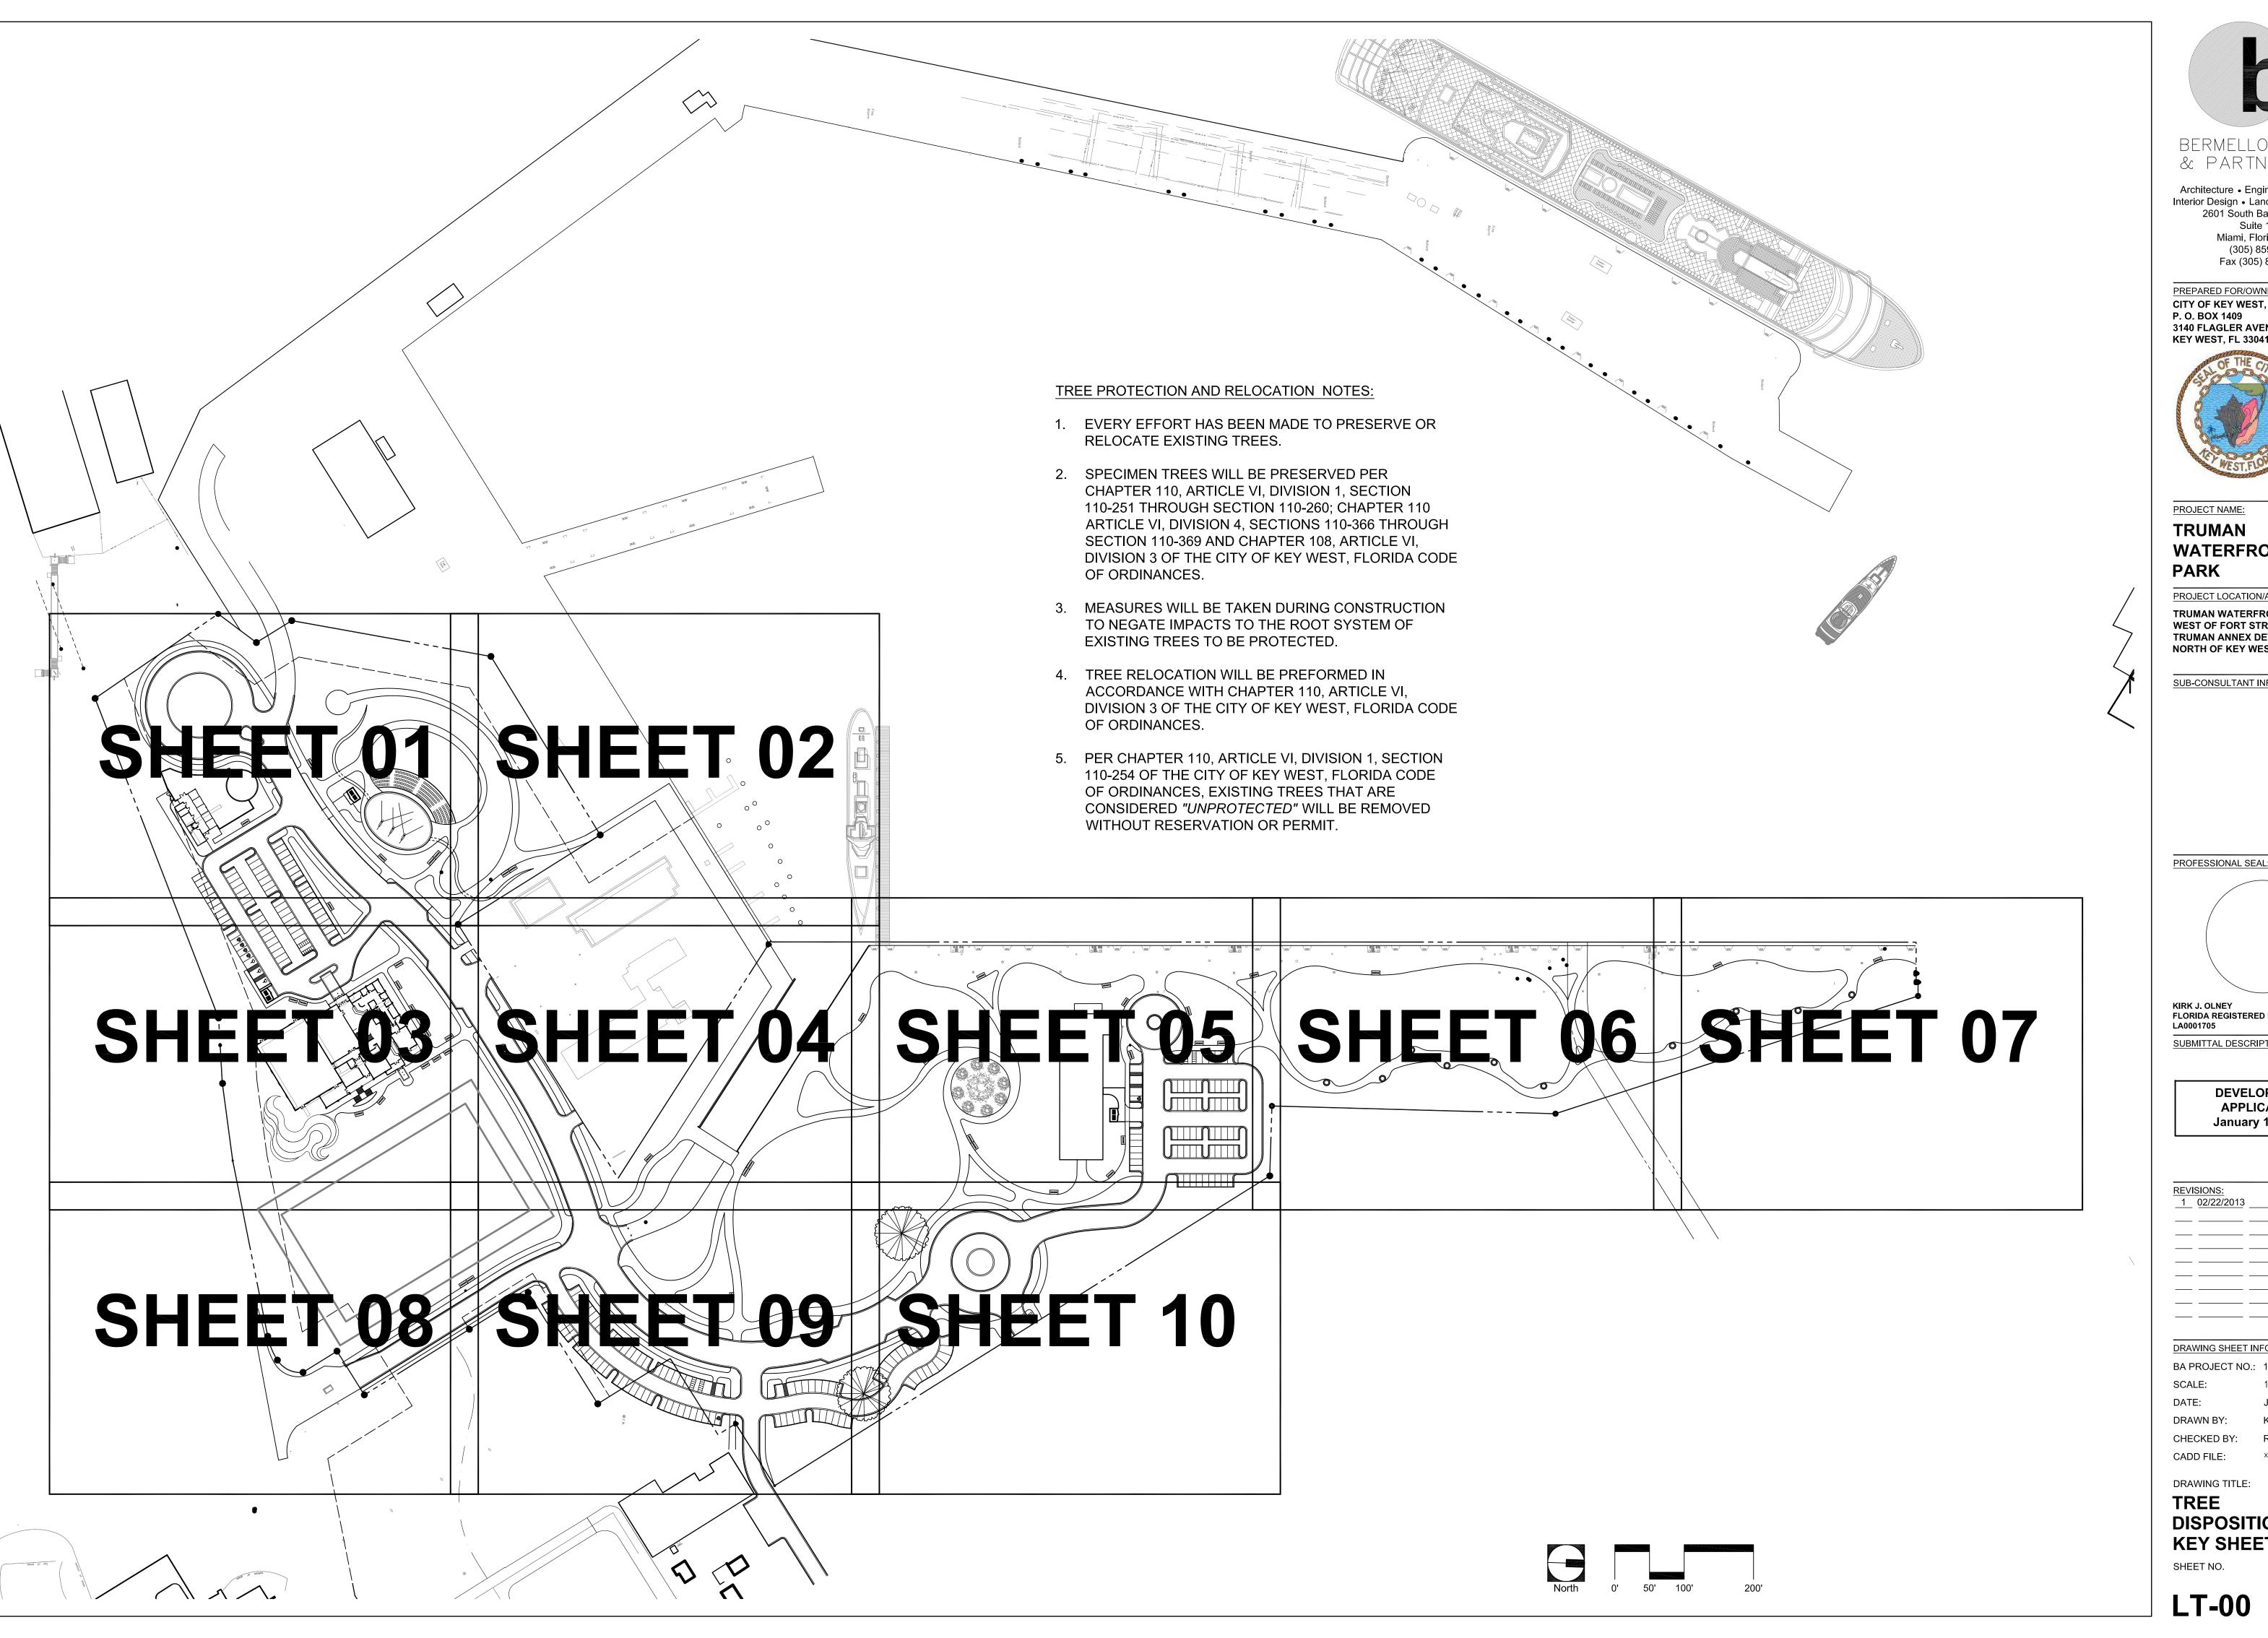

The amount of trees required by code for the interior parking areas is also less than what code requires but overall, the landscaped areas (shrubs, grass, goundcover) exceeds that required by code. In general, when reviewing the overall plan for the park and incorporating safety requirements, the plan exceeds the landscape requirements (963 trees required, 1090 trees to be planted or preserved, 274 ornamental required, 279 to be planted, and 2396 shrubs required, 7869 shrubs to be planted.).

#### TRUMAN WATERFRONT PARK

PROJECT LOCATION/ADDRESS TRUMAN WATERFRONT PARK **WEST OF FORT STREET AND THE** TRUMAN ANNEX DEVELOPMENT, NORTH OF KEY WEST NAVAL BASE

SUB-CONSULTANT INFORMATION:

KIRK J. OLNEY FLORIDA REGISTERED LANDSCAP

**DEVELOPMENT APPLICATION** January 14, 2013

January 14, 2013

CHECKED BY:

DRAWING TITLE:

**TREE DISPOSITION KEY SHEET** 

SHEET NO.

Architecture • Engineering • Planning Interior Design • Landscape Architecture 2601 South Bayshore Drive Suite 1000 Miami, Florida 33133 (305) 859-2050