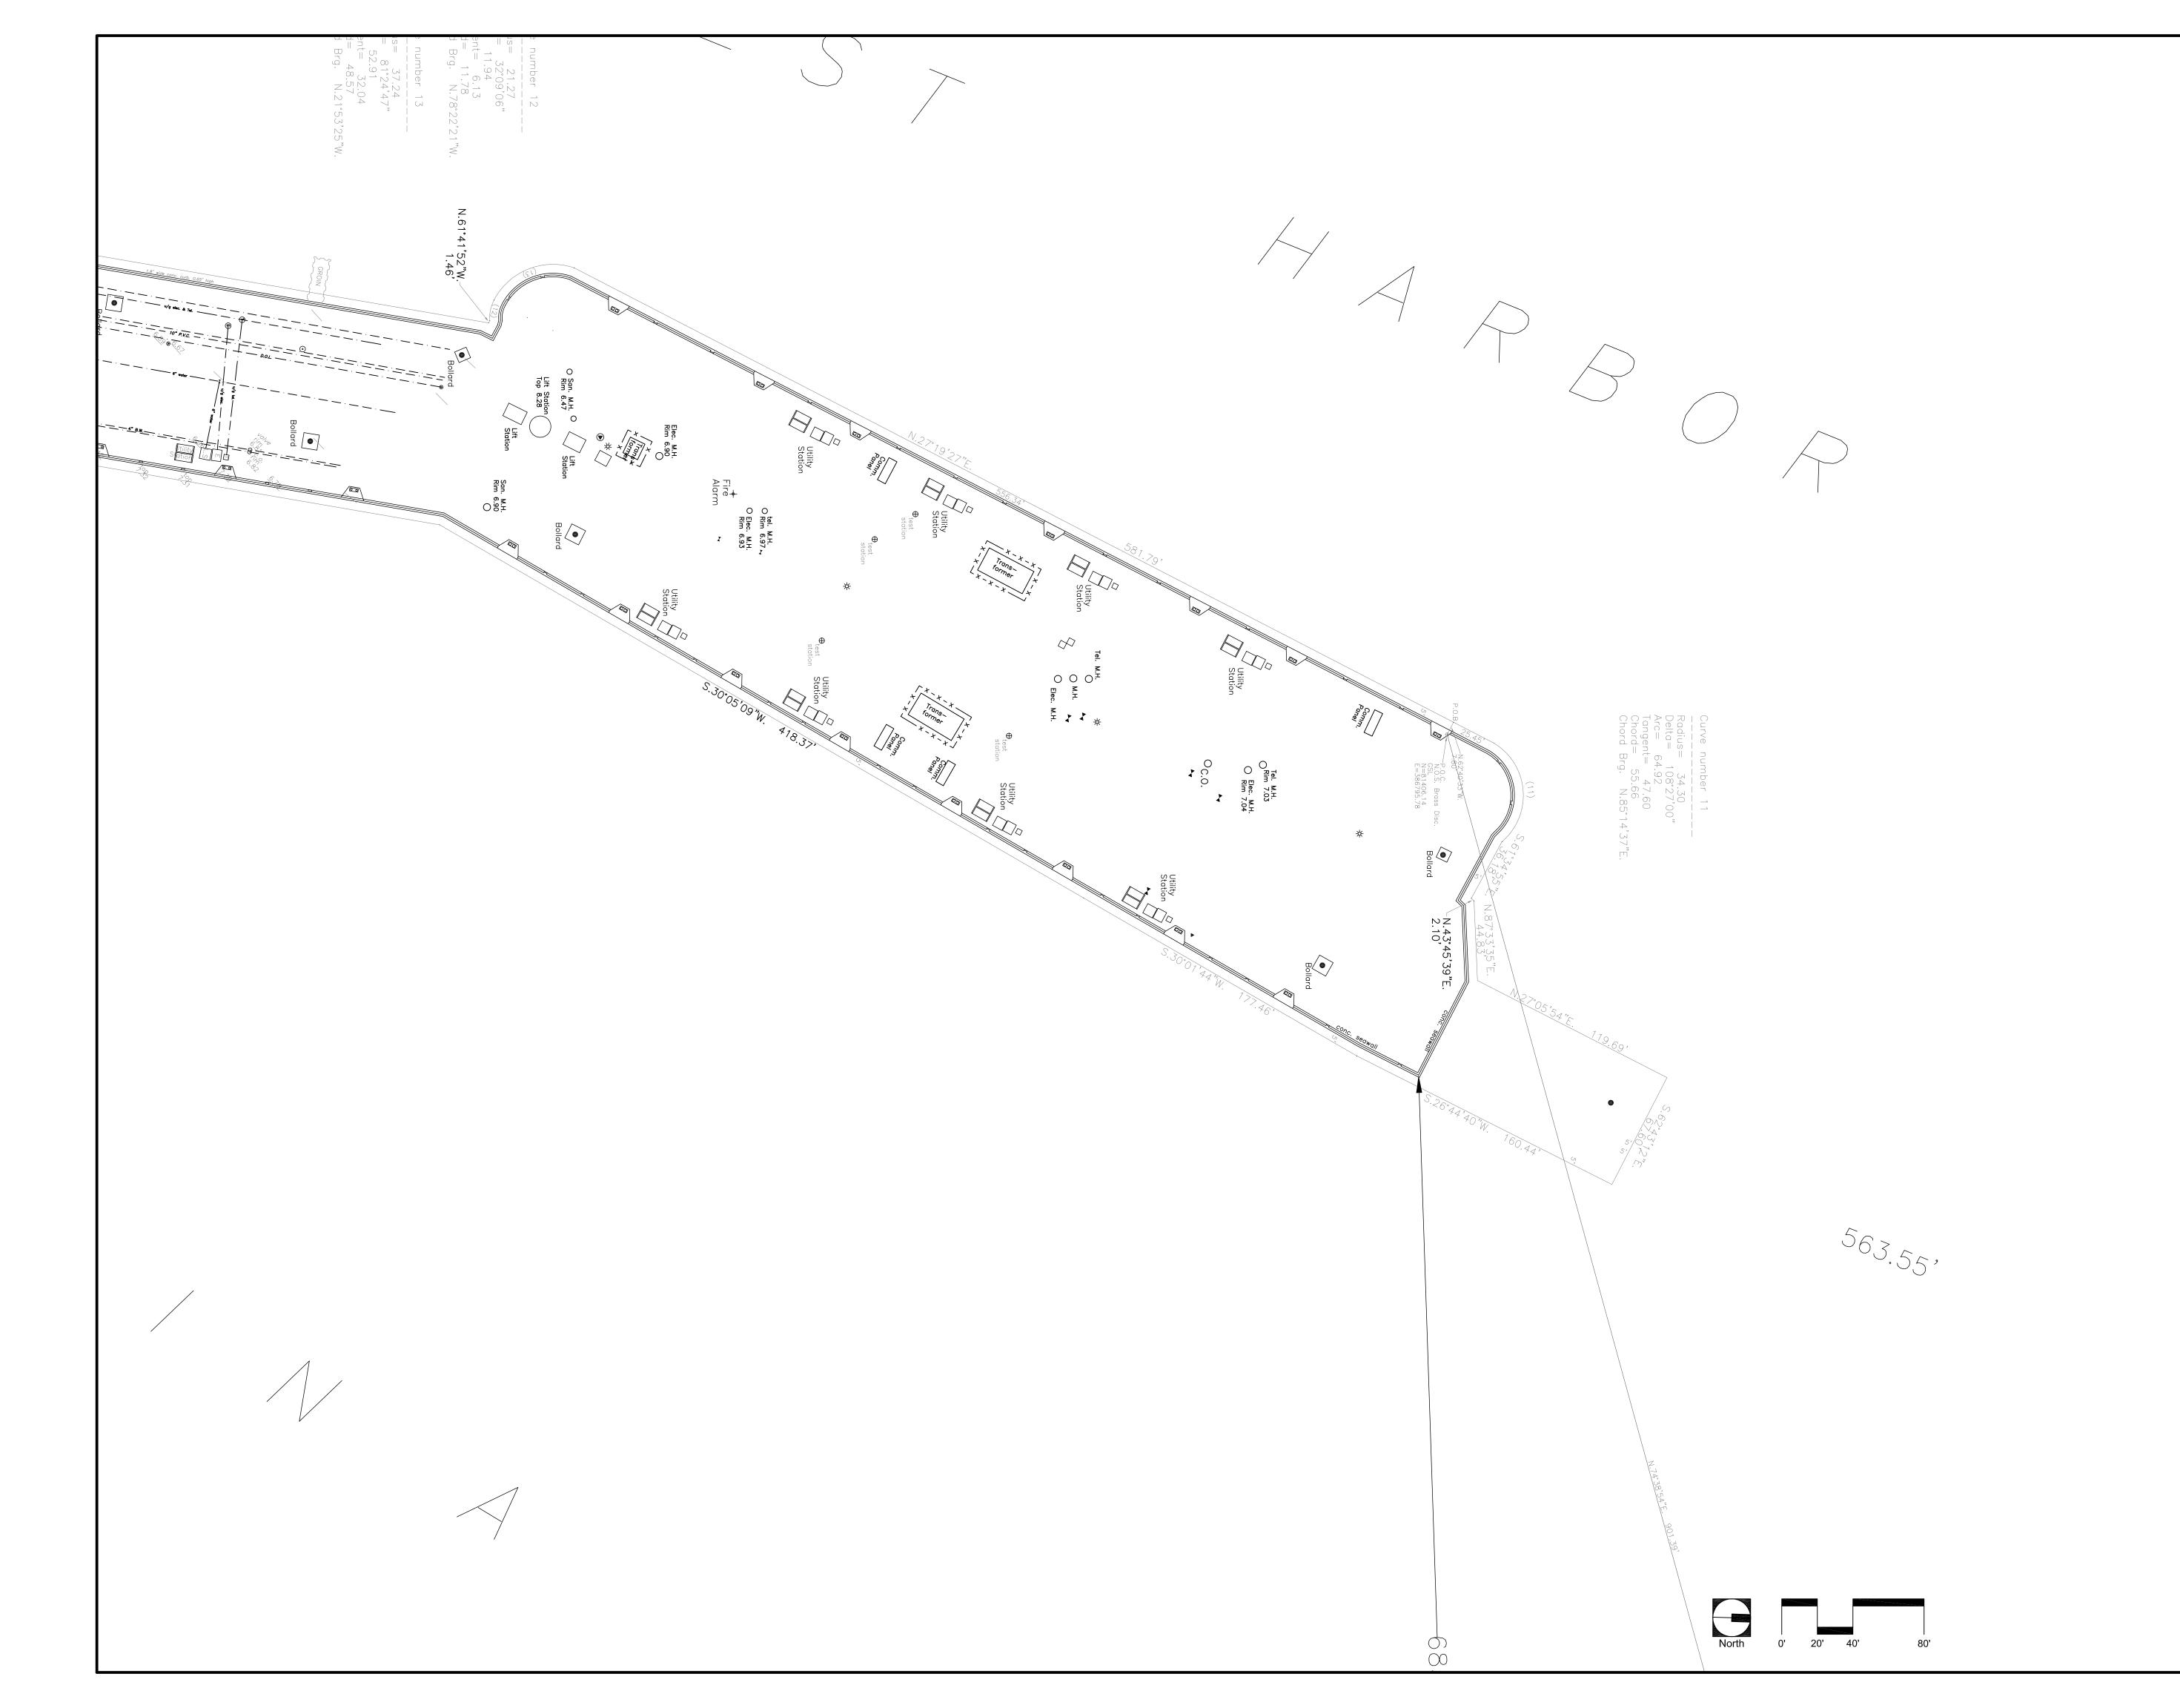

#### LEGAL DESCRIPTION: Parkland

A portion of land located on the Island of Key West, Monroe County, Florida, said parcel also located in Truman Annex (formerly U.S. Navy) and being more particularly described as follows: Commence at the National Ocean Survey Triangulation Station GSL, being a brass disc set in concrete, located on the outer mole of Truman Annex, the coordinates of which are N 81,406.14 and E 386,795.78 (1983/89), based on the U.S. Coast and Geodetic Survey mercator grid coordinate system which has for its zero coordinate a point of Latitude North 24°20'00" and 500.00 feet West of Longitude West 81°00'00"; thence N.74°38'54"E., a distance of 901.39 feet to the Point of Beginning thence N.88°01'07"E., a distance of 57.69 feet; thence N.01°52'38"W., a distance of 2.77 feet; thence N.88°13'17"E., a distance of 19.93 feet; thence S.19°53'46"E., a distance of 549.69 feet; thence S.00°20'55"E., a distance of 409.16 feet; thence N.89°49'18"E., a distance of 100.84 feet; thence S.33°56'54"E., a distance of 842.47 feet; thence S.55\*59'51"W., a distance of 105.64 feet; thence S.33\*54'27"E., a distance of 1077.05 feet; thence S.56\*05'33"W., a distance of 60.00 feet; thence N.33\*54'27"W., a distance of 340.00 feet; thence N.56\*05'33"E., a distance of 4.00 feet; thence N.33\*54'27"W., a distance of 90.00 feet; thence S.56\*05'33"W., a distance of 33.80 feet; thence S.76\*53'05"W., a distance of 217.59 feet to the point of curvature of a curve to the right, having: a radius of 40.00 feet, a central angle of 69°12'28", a chord bearing of N.68°30'41"W. and a chord length of 45.43 feet; thence along the arc of said curve, an arc length of 48.32 feet to the point of tangency of said curve; thence N.33°54'27"W., a distance of 100.28 feet; thence S.56°05'33"W., a distance of 74.40 feet; thence S.33°54'27"E., a distance of 57.76 feet to a point on a curve to the right, having: a radius of 39.21 feet, a central angle of 63°00'35", a chord bearing of S.23°43'00"W. and a chord length of 40.98 feet; thence along the arc of said curve, an arc length of 43.12 feet to the point of compound curvature of a curve to the right, having: a radius of 99.00 feet, a central angle of 21°35'34", a chord bearing of S.66°01'04"W. and a chord length of 37.09 feet; thence along the arc of said curve, an arc length of 37.31 feet to the point of tangency of said curve; thence S.76°48'51"W., a distance of 258.26 feet; thence S.80°26'37"W., a distance of 112.51 feet; thence S.84°48'58"W., a distance of 94.41 feet; thence S.66°57'57"W., a distance of 494.18 feet; thence N.36°22'25"W., a distance of 215.33 feet; thence N.34°55'15"E., a distance of 68.92 feet; thence N.33°44'00"W., a distance of 59.95 feet; thence N.08°17'11"E., a distance of 291.83 feet; thence N.56°37′09″E., a distance of 301.89 feet; thence S.34°06′12″E., a distance of 242.04 feet; thence N.55°53′48″E., a distance of 432.79 feet; thence N.59°10'14"W., a distance of 407.46 feet; thence N.56°13'00"E., a distance of 2.19 feet; thence N.01°53'48"W., a distance of 1650.40 feet to the Point of Beginning. Parcel contains 1430253 square feet or 32.83 acres, more or less.