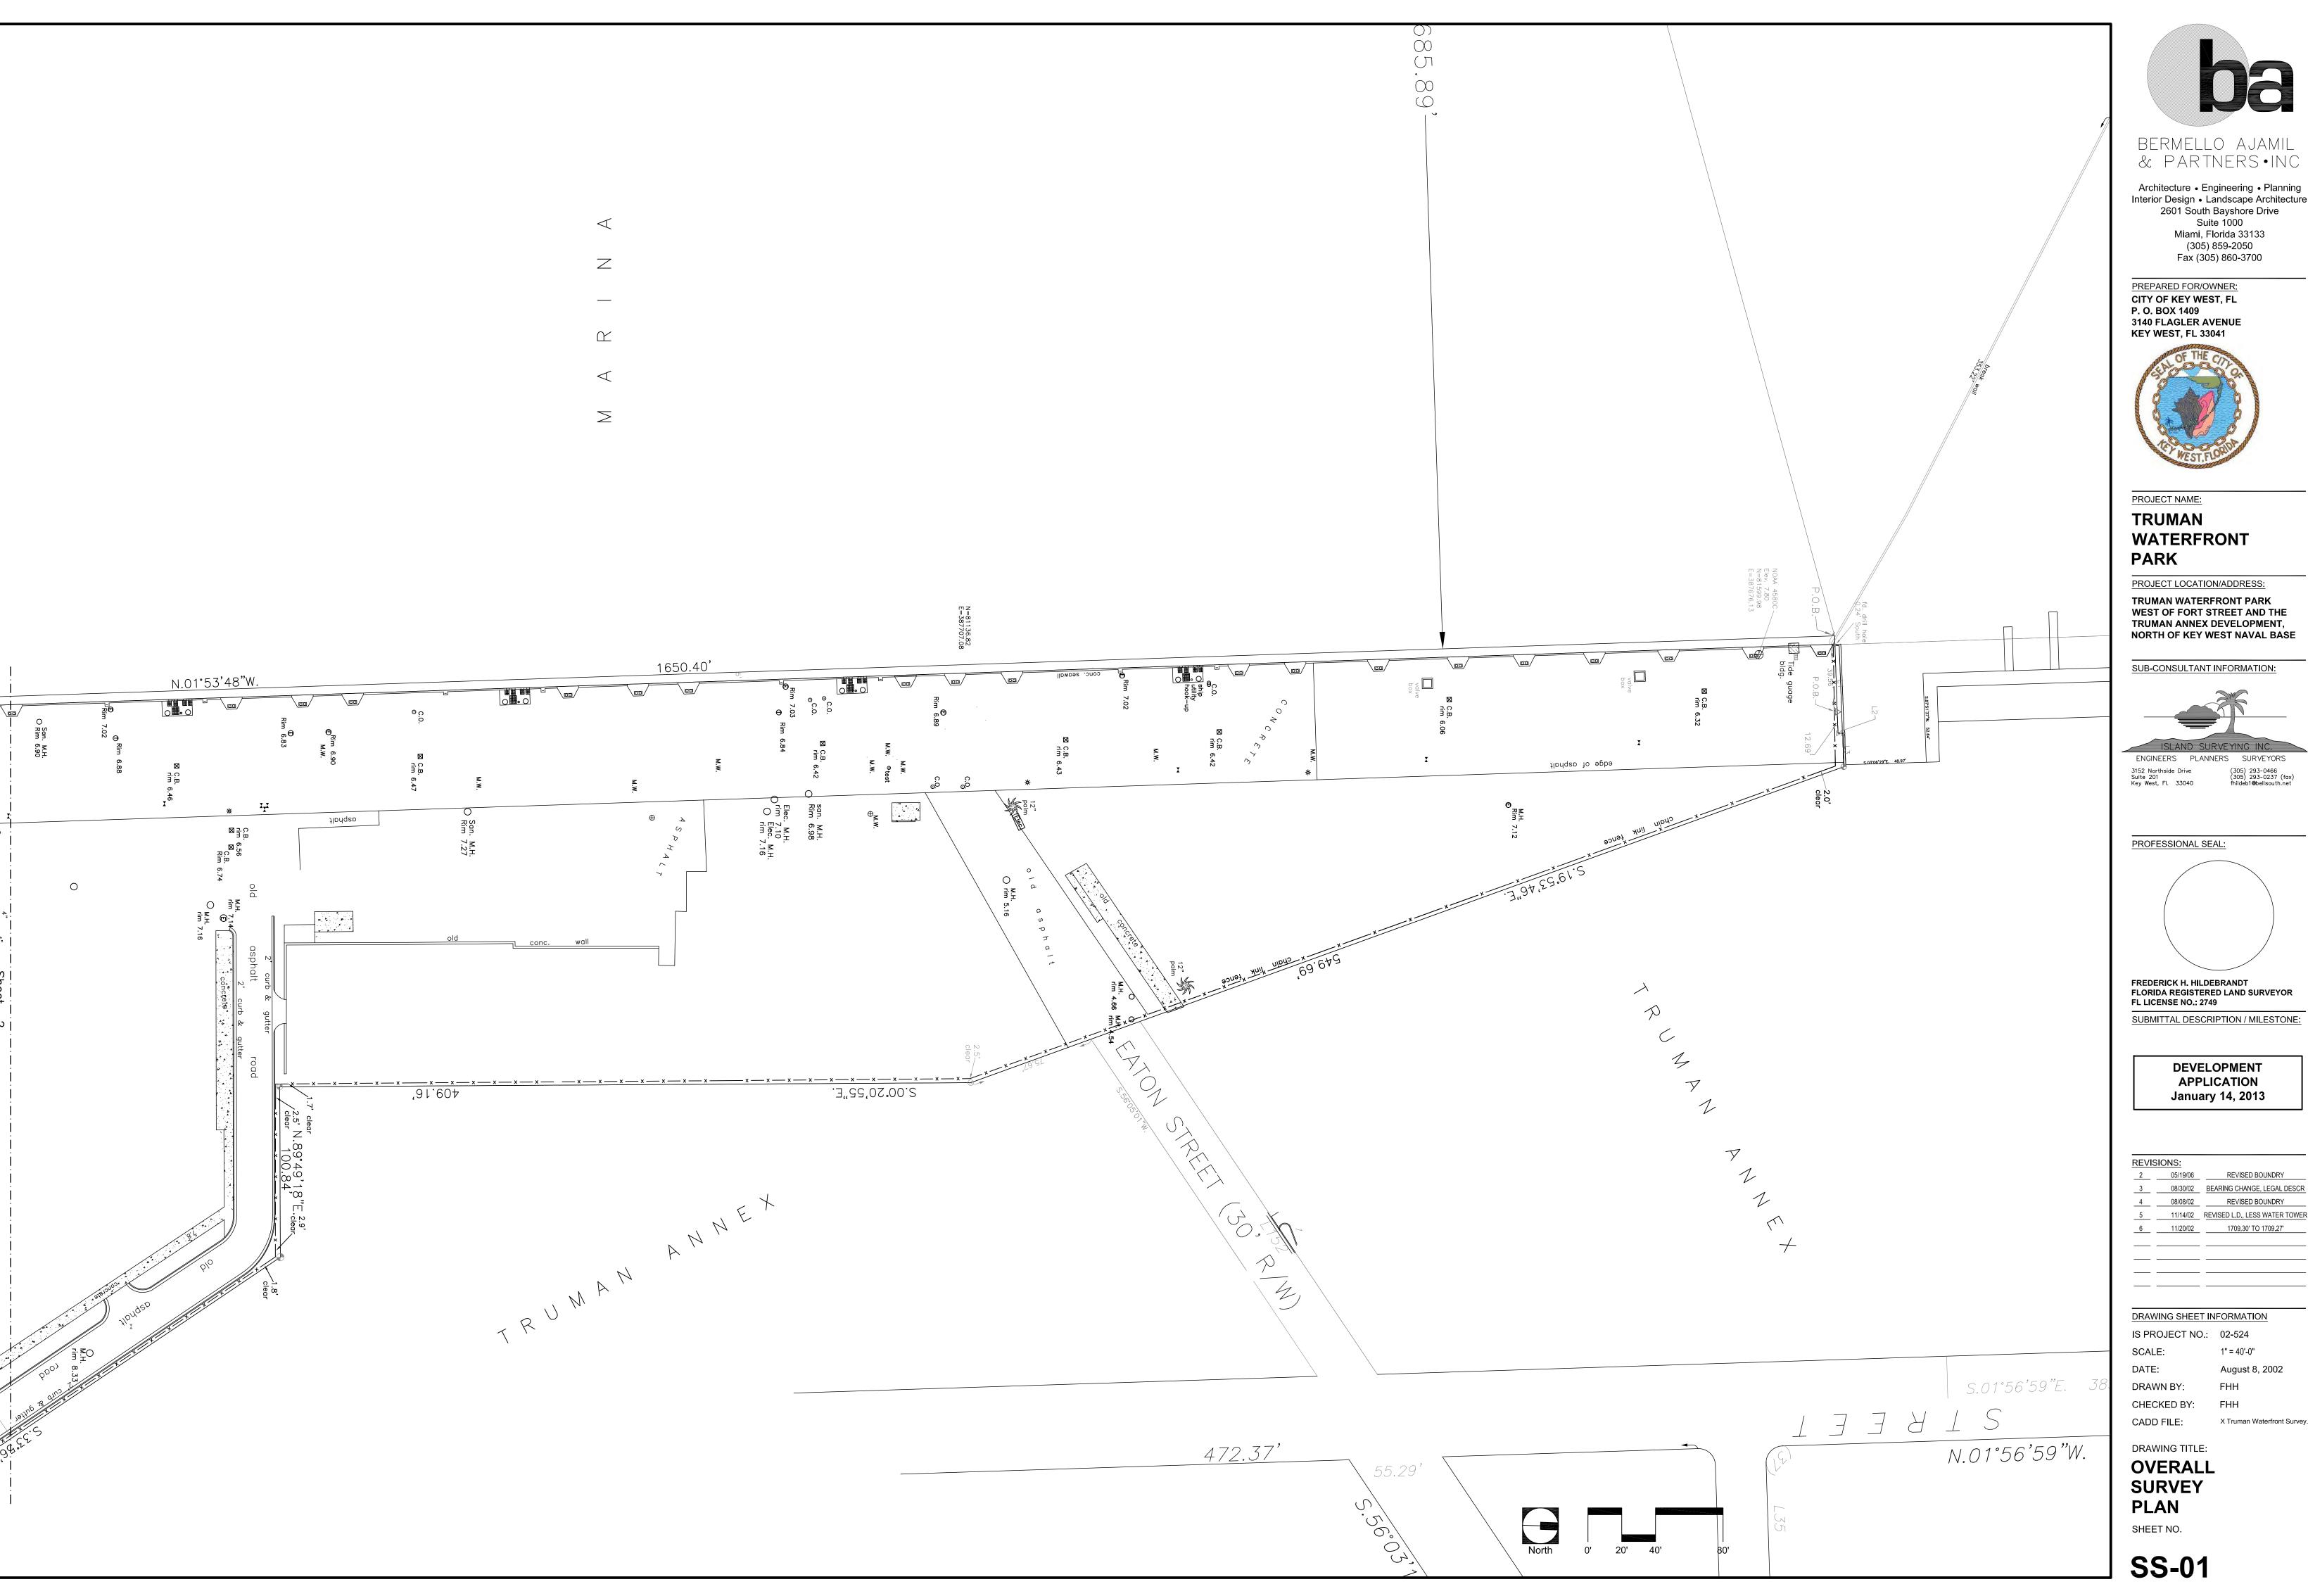

#### LEGAL DESCRIPTION: Parkland

A portion of land located on the Island of Key West, Monroe County, Florida, said parcel also located in Truman Annex (formerly U.S. Navy) and being more particularly described as follows: Commence at the National Ocean Survey Triangulation Station GSL, being a brass disc set in concrete, located on the outer mole of Truman Annex, the coordinates of which are N 81,406.14 and E 386,795.78 (1983/89), based on the U.S. Coast and Geodetic Survey mercator grid coordinate system which has for its zero coordinate a point of Latitude North 24°20'00" and 500.00 feet West of Longitude West 81°00'00"; thence N.74°38'54"E., a distance of 901.39 feet to the Point of Beginning thence N.88°01'07"E., a distance of 57.69 feet; thence N.01°52'38"W., a distance of 2.77 feet; thence N.88°13'17"E., a distance of 19.93 feet; thence S.19°53'46"E., a distance of 549.69 feet; thence S.00°20'55"E., a distance of 409.16 feet; thence N.89°49'18"E., a distance of 100.84 feet; thence S.33°56'54"E., a distance of 842.47 feet; thence S.55\*59'51"W., a distance of 105.64 feet; thence S.33\*54'27"E., a distance of 1077.05 feet; thence S.56\*05'33"W., a distance of 60.00 feet; thence N.33\*54'27"W., a distance of 340.00 feet; thence N.56\*05'33"E., a distance of 4.00 feet; thence N.33\*54'27"W., a distance of 90.00 feet; thence S.56\*05'33"W., a distance of 33.80 feet; thence S.76\*53'05"W., a distance of 217.59 feet to the point of curvature of a curve to the right, having: a radius of 40.00 feet, a central angle of 69°12'28", a chord bearing of N.68°30'41"W. and a chord length of 45.43 feet; thence along the arc of said curve, an arc length of 48.32 feet to the point of tangency of said curve; thence N.33°54'27"W., a distance of 100.28 feet; thence S.56°05'33"W., a distance of 74.40 feet; thence S.33°54'27"E., a distance of 57.76 feet to a point on a curve to the right, having: a radius of 39.21 feet, a central angle of 63°00'35", a chord bearing of S.23°43'00"W. and a chord length of 40.98 feet; thence along the arc of said curve, an arc length of 43.12 feet to the point of compound curvature of a curve to the right, having: a radius of 99.00 feet, a central angle of 21°35'34", a chord bearing of S.66°01'04"W. and a chord length of 37.09 feet; thence along the arc of said curve, an arc length of 37.31 feet to the point of tangency of said curve; thence S.76°48'51"W., a distance of 258.26 feet; thence S.80°26'37"W., a distance of 112.51 feet; thence S.84°48'58"W., a distance of 94.41 feet; thence S.66°57'57"W., a distance of 494.18 feet; thence N.36°22'25"W., a distance of 215.33 feet; thence N.34°55'15"E., a distance of 68.92 feet; thence N.33°44'00"W., a distance of 59.95 feet; thence N.08°17'11"E., a distance of 291.83 feet; thence N.56°37′09″E., a distance of 301.89 feet; thence S.34°06′12″E., a distance of 242.04 feet; thence N.55°53′48″E., a distance of 432.79 feet; thence N.59°10'14"W., a distance of 407.46 feet; thence N.56°13'00"E., a distance of 2.19 feet; thence N.01°53'48"W., a distance of 1650.40 feet to the Point of Beginning. Parcel contains 1430253 square feet or 32.83 acres, more or less.

DRAWING SHEET INFORMATION

IS PROJECT NO.: 02-524

SCALE: August 8, 2002 DRAWN BY:

CHECKED BY: X Truman Waterfront Survey.dwç

CADD FILE: DRAWING TITLE:

**OVERALL SURVEY** 

**PLAN AND NOTES** SHEET NO.

Architecture • Engineering • Planning Interior Design • Landscape Architecture 2601 South Bayshore Drive Suite 1000 Miami, Florida 33133 (305) 859-2050 Fax (305) 860-3700