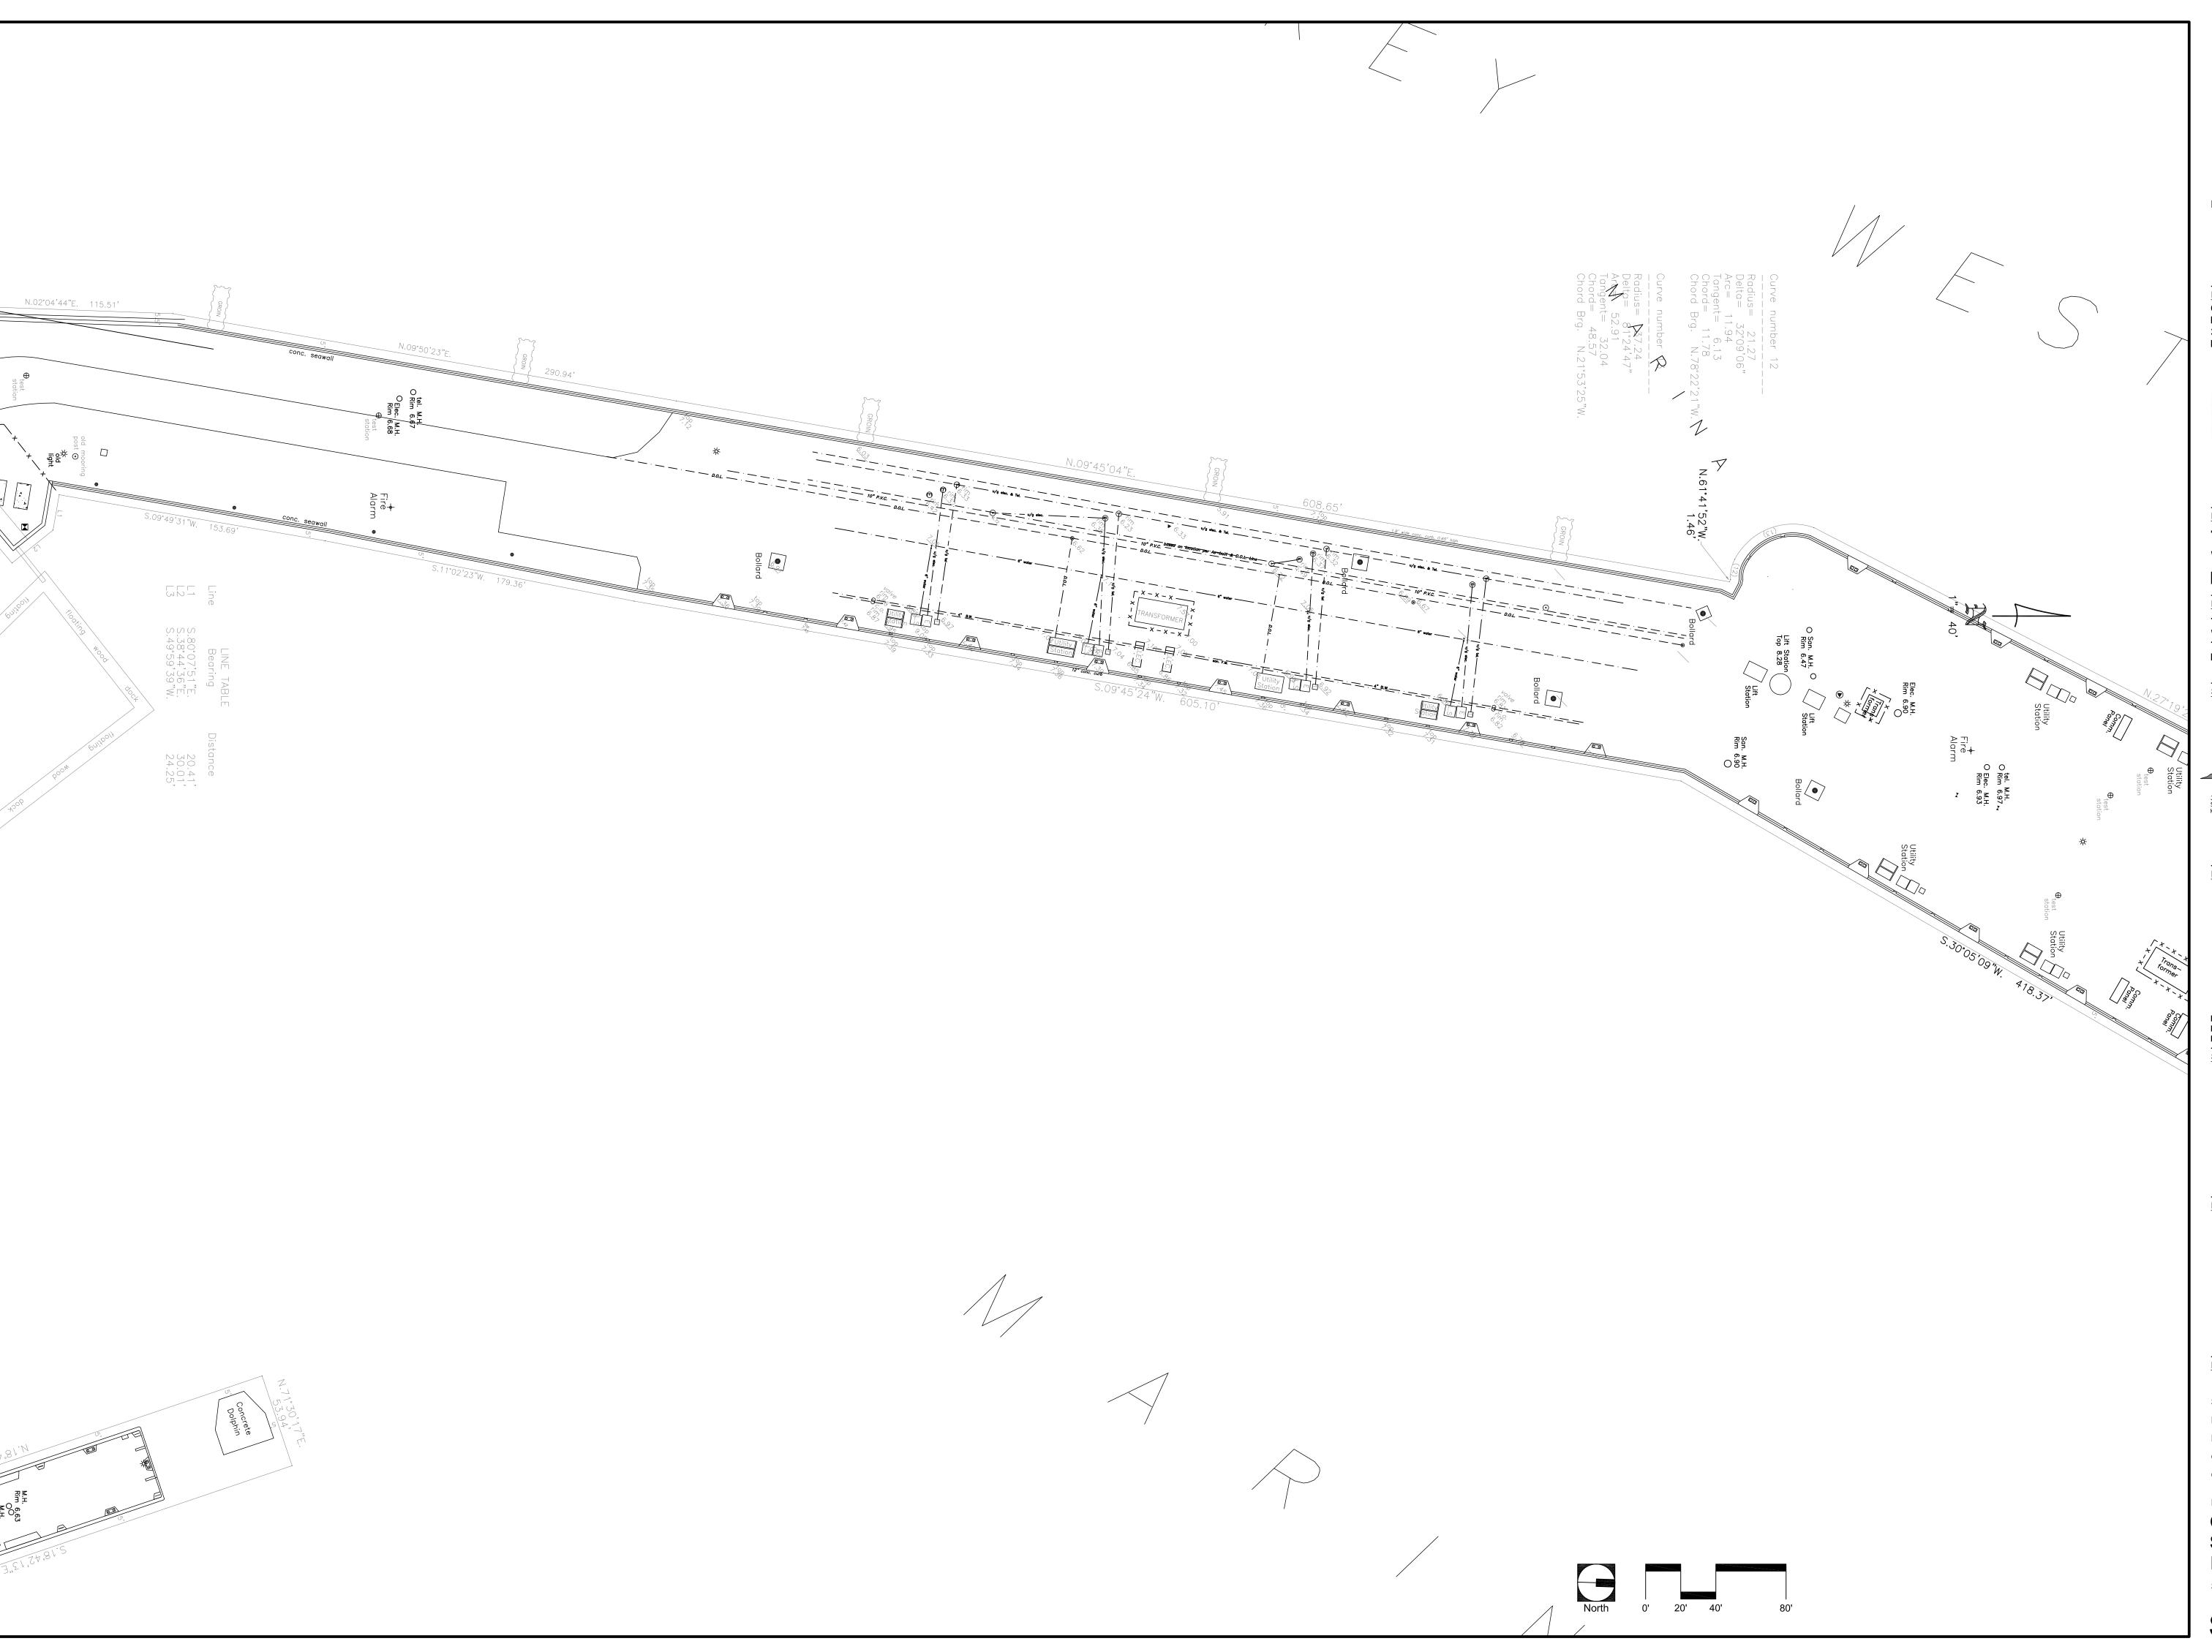

#### LEGAL DESCRIPTION: Parkland

A portion of land located on the Island of Key West, Monroe County, Florida, said parcel also located in Truman Annex (formerly U.S. Navy) and being more particularly described as follows: Commence at the National Ocean Survey Triangulation Station GSL, being a brass disc set in concrete, located on the outer mole of Truman Annex, the coordinates of which are N 81,406.14 and E 386,795.78 (1983/89), based on the U.S. Coast and Geodetic Survey mercator grid coordinate system which has for its zero coordinate a point of Latitude North 24°20'00" and 500.00 feet West of Longitude West 81°00'00"; thence N.74°38'54"E., a distance of 901.39 feet to the Point of Beginning thence N.88°01'07"E., a distance of 57.69 feet; thence N.01°52'38"W., a distance of 2.77 feet; thence N.88°13'17"E., a distance of 19.93 feet; thence S.19°53'46"E., a distance of 549.69 feet; thence S.00°20'55"E., a distance of 409.16 feet; thence N.89°49'18"E., a distance of 100.84 feet; thence S.33°56'54"E., a distance of 842.47 feet; thence S.55\*59'51"W., a distance of 105.64 feet; thence S.33\*54'27"E., a distance of 1077.05 feet; thence S.56\*05'33"W., a distance of 60.00 feet; thence N.33\*54'27"W., a distance of 340.00 feet; thence N.56\*05'33"E., a distance of 4.00 feet; thence N.33\*54'27"W., a distance of 90.00 feet; thence S.56\*05'33"W., a distance of 33.80 feet; thence S.76\*53'05"W., a distance of 217.59 feet to the point of curvature of a curve to the right, having: a radius of 40.00 feet, a central angle of 69°12'28", a chord bearing of N.68°30'41"W. and a chord length of 45.43 feet; thence along the arc of said curve, an arc length of 48.32 feet to the point of tangency of said curve; thence N.33°54'27"W., a distance of 100.28 feet; thence S.56°05'33"W., a distance of 74.40 feet; thence S.33°54'27"E., a distance of 57.76 feet to a point on a curve to the right, having: a radius of 39.21 feet, a central angle of 63°00'35", a chord bearing of S.23°43'00"W. and a chord length of 40.98 feet; thence along the arc of said curve, an arc length of 43.12 feet to the point of compound curvature of a curve to the right, having: a radius of 99.00 feet, a central angle of 21°35'34", a chord bearing of S.66°01'04"W. and a chord length of 37.09 feet; thence along the arc of said curve, an arc length of 37.31 feet to the point of tangency of said curve; thence S.76°48'51"W., a distance of 258.26 feet; thence S.80°26'37"W., a distance of 112.51 feet; thence S.84°48'58"W., a distance of 94.41 feet; thence S.66°57'57"W., a distance of 494.18 feet; thence N.36°22'25"W., a distance of 215.33 feet; thence N.34°55'15"E., a distance of 68.92 feet; thence N.33°44'00"W., a distance of 59.95 feet; thence N.08°17'11"E., a distance of 291.83 feet; thence N.56°37′09″E., a distance of 301.89 feet; thence S.34°06′12″E., a distance of 242.04 feet; thence N.55°53′48″E., a distance of 432.79 feet; thence N.59°10'14"W., a distance of 407.46 feet; thence N.56°13'00"E., a distance of 2.19 feet; thence N.01°53'48"W., a distance of 1650.40 feet to the Point of Beginning. Parcel contains 1430253 square feet or 32.83 acres, more or less.

Total parcel contains 1,379,989 square feet or 31.68 acres, more or less.

BERMELLO AJAMIL & PARTNERS • INC

Interior Design • Landscape Architecture 2601 South Bayshore Drive Suite 1000 Miami, Florida 33133 (305) 859-2050 Fax (305) 860-3700