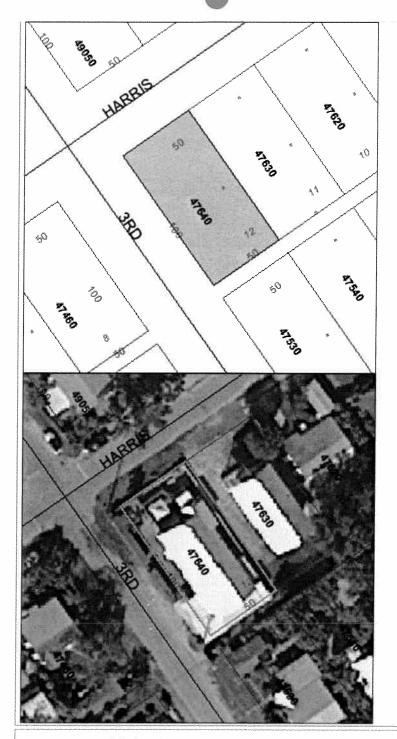

**Property Owner:** Jorge and Gladys Romero

**Location:** 1315 Third Street, RE# 00047640-000000

**Zoning:** Single Family Residential (SF) District

#### **Background:**

The structure was built in 1950. It is located on a corner lot and is legally nonconforming regarding building coverage and setback requirements.

Numerous properties within the single-family zoning district have legal non-conforming coverages and setbacks. This particular structure does not meet all of the dimensional requirements outlined in Section 122-238. However, it is on a corner lot which made the original placement of the house challenging.