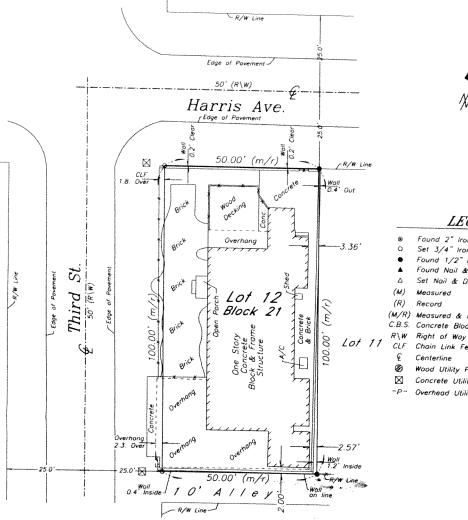

|                    | Allowed/Required | Existing      | Proposed |
|--------------------|------------------|---------------|----------|
| Building Coverage* | 35%              | 47%           | 50%      |
| Impervious Ratio   | 50%              | 70%           | Same     |
| Front*             | 30'              | 14' 4"        | Same     |
| Right Side         | 5'               | 2'            | Same     |
| Street Side        | 10'              | 14'           | 12'      |
| Rear*              | 25'              | 3' 4" - 2' 6" | Same     |

|                            | Required | Existing | Requested |
|----------------------------|----------|----------|-----------|
| Front Setback              | 30       | 14       | SAME      |
| Side Setback               | 5 '      | 2'       | Same      |
| Side Setback               | 10'      | 14'      | JZ '      |
| Rear Setback               | 25'      | 1634"-2" | SAME      |
| Building Coverage          | 35 %     | 35 47%   | 70 50%    |
| Open Space<br>Requirements |          |          | 7         |
| Impervious Surface         | 500/0    | 80 70 %  | same 70%  |