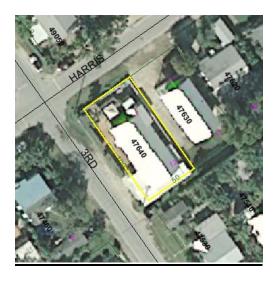

**Agenda Item:** An application for a variance to building coverage, impervious

surface ratio and rear yard setback requirements in the Single - Family zoning district for property located at 1315 Third Street (RE# 00047640-000000), per Section 122-238 (4) a. and (6) 1. & 3. of the Land Development Regulations of the Code of

**Property Owner:** Jorge and Gladys Romero

**Location:** 1315 Third Street, RE# 00047640-000000

**Zoning:** Single Family Residential (SF) District

#### **Background:**

The structure was built in 1950. It is located on a corner lot and is legally nonconforming regarding building coverage and setback requirements.

Numerous properties within the single-family zoning district have legal non-conforming coverages and setbacks. This particular structure does not meet all of the dimensional requirements outlined in Section 122-238. However, it is on a corner lot which made the original placement of the house challenging.