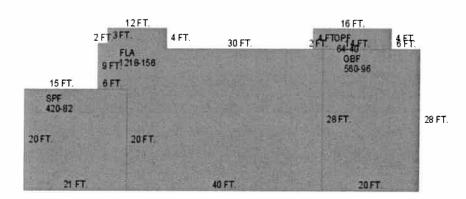

|                    | Allowed/Required | Existing      | Proposed |
|--------------------|------------------|---------------|----------|
| Building Coverage* | 35%              | 47%           | 50%      |
| Impervious Ratio   | 50%              | 70%           | Same     |
| Front*             | 30'              | 14' 4"        | Same     |
| Right Side         | 5'               | 2'            | Same     |
| Street Side        | 10'              | 14'           | 12'      |
| Rear*              | 25'              | 3' 4" - 2' 6" | Same     |

|                            | Required | Existing | Requested |
|----------------------------|----------|----------|-----------|
| Front Setback              | 30       | 14       | SAME      |
| Side Setback               | 5 '      | 2'       | Same      |
| Side Setback               | 10'      | 14'      | JZ '      |
| Rear Setback               | 25'      | 1634"-2" | SAME      |
| Building Coverage          | 35 %     | 35 47%   | 70 50%    |
| Open Space<br>Requirements |          |          | 7         |
| Impervious Surface         | 500/0    | 80 70 %  | same 70%  |