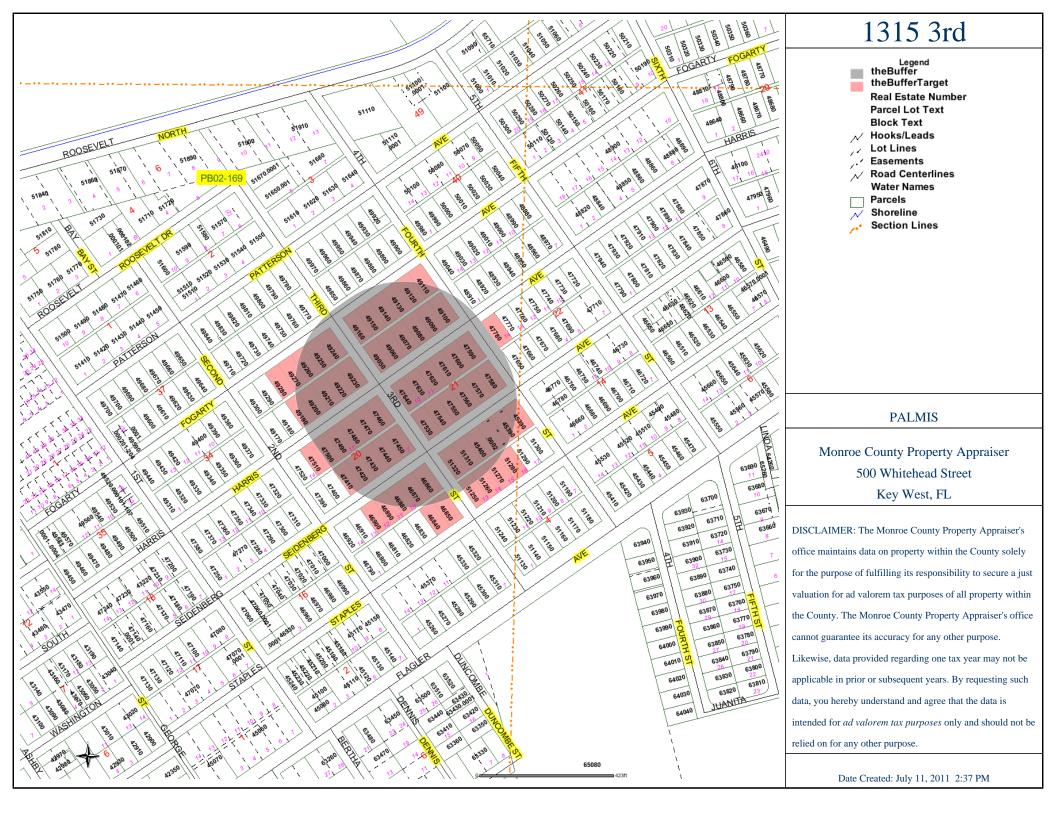

**Agenda Item:** An application for a variance to building coverage, impervious

surface ratio and rear yard setback requirements in the Single - Family zoning district for property located at 1315 Third Street (RE# 00047640-000000), per Section 122-238 (4) a. and (6) 1. & 3. of the Land Development Regulations of the Code of

**Property Owner:** Jorge and Gladys Romero

**Location:** 1315 Third Street, RE# 00047640-000000

**Zoning:** Single Family Residential (SF) District

|                    | Allowed/Required | Existing      | Proposed |
|--------------------|------------------|---------------|----------|
| Building Coverage* | 35%              | 47%           | 50%      |
| Impervious Ratio   | 50%              | 70%           | Same     |
| Front*             | 30'              | 14' 4"        | Same     |
| Right Side         | 5'               | 2'            | Same     |
| Street Side        | 10'              | 14'           | 12'      |
| Rear*              | 25'              | 3' 4" - 2' 6" | Same     |