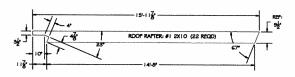

|                    | Allowed/Required | Existing      | Proposed |
|--------------------|------------------|---------------|----------|
| Building Coverage* | 35%              | 47%           | 50%      |
| Impervious Ratio   | 50%              | 70%           | Same     |
| Front*             | 30'              | 14' 4"        | Same     |
| Right Side         | 5'               | 2'            | Same     |
| Street Side        | 10'              | 14'           | 12'      |
| Rear*              | 25'              | 3' 4" - 2' 6" | Same     |

<sup>\*</sup> Subject of variance request