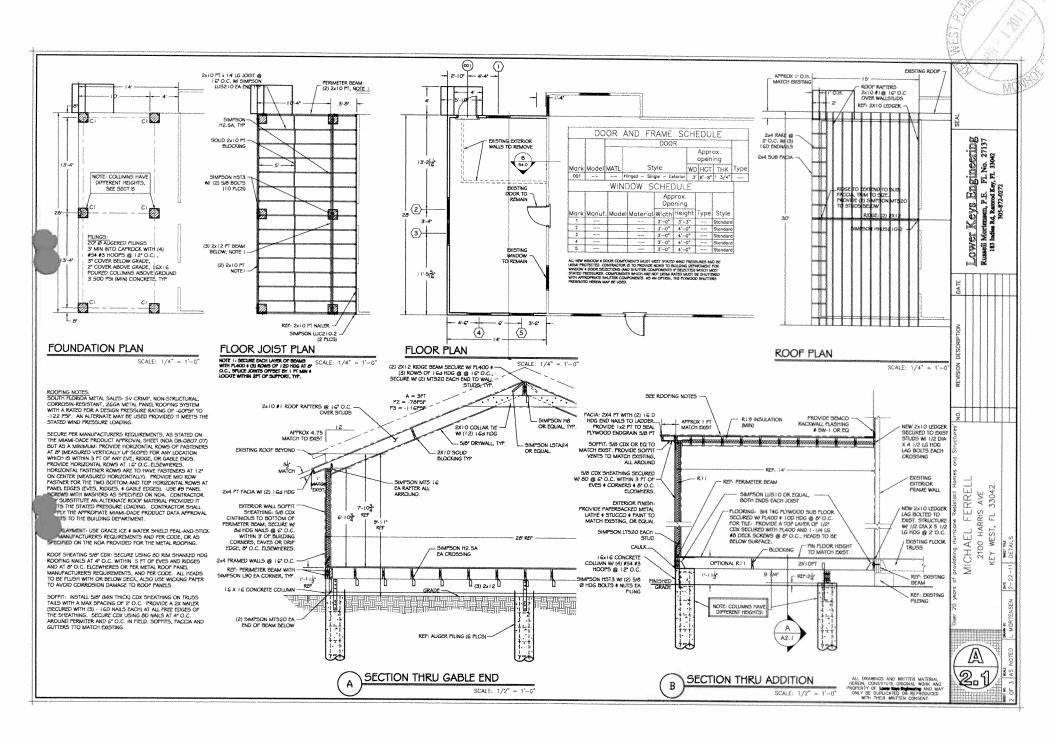

#### **Request:**

The applicant is proposing a room addition to accommodate a health care provider to look after her aged parents. The room addition will increase the non-conforming building coverage by approximately 3%. Additionally, front and rear setbacks are non-conforming. Therefore, variances are required.

|                    | Allowed/Required | Existing      | Proposed |
|--------------------|------------------|---------------|----------|
| Building Coverage* | 35%              | 47%           | 50%      |
| Impervious Ratio   | 50%              | 70%           | Same     |
| Front*             | 30'              | 14' 4"        | Same     |
| Right Side         | 5'               | 2'            | Same     |
| Street Side        | 10'              | 14'           | 12'      |
| Rear*              | 25'              | 3' 4" - 2' 6" | Same     |

NOW, THEREFORE, BE IT RESOLVED by the Planning Board of the City of Key West, Florida:

**Section 1**. That the above recitals are incorporated by reference as if fully set forth herein.

**Section 2.** A variance approval for building coverage and front and rear-yard setback requirements, for a room addition to a structure located at 1315 Third Street (RE Number 00047640-000000) in the SF zoning district per Section 90-391through 90-397 of the Land Development Regulations of the Code of Ordinances of the City of Key West, Florida, as shown on the attached plan set dated February 22, 2011, with the following conditions: