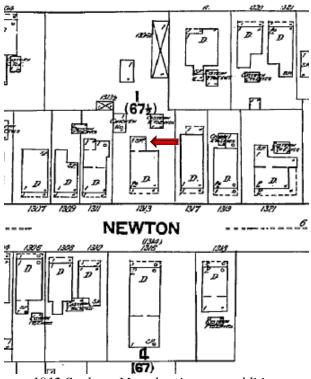

### **Site Facts:**

The building under review is a contributing resource to the historic district. Built circa 1890, this historic one-story structure with an attic faces Newton Street. There is a historic rear addition to the house, as depicted in the 1912 Sanborn Map. Additionally, there is a cistern and a well located in the rear yard of the property.

Photo taken by the Property Appraiser's office 08/12/20.

Current photo of house under review.

1912 Sanborn Map showing rear addition.

Current survey and 1962 Sanborn Map.