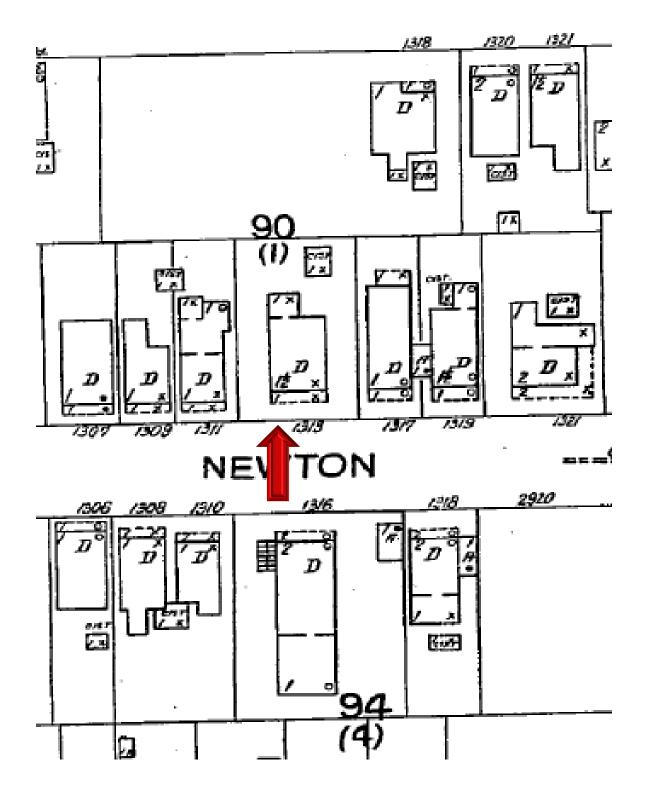

### **Site Facts:**

The building under review is a contributing resource to the historic district. Built circa 1890, this historic one-story structure with an attic faces Newton Street. There is a historic rear addition to the house, as depicted in the 1912 Sanborn Map. Additionally, there is a cistern and a well located in the rear yard of the property.

Photo taken by the Property Appraiser's office 08/12/20.

Current photo of house under review.

1912 Sanborn Map showing rear addition.

Current survey and 1962 Sanborn Map.