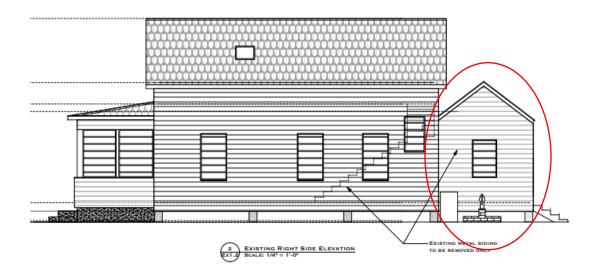

### **Staff Analysis:**

The Certificate of Appropriateness proposes the demolition of a historic addition in the rear portion of the property, which is documented as early as the 1912 Sanborn Map. The plans include relocating the house approximately 7 feet to the right when viewed from Newton Street, as well as the construction of a new addition that will feature a pool and pool deck.

Existing Right Elevation. Area outlined proposed to be demolished.

It is staff's opinion that the request for this demolition shall be based on the demolition criteria of Chapter 102 Section 218 (a) of the LDR's. Staff has found evidence that the existing addition was built more than 50 years ago. The criteria for demolition of historic structures state the following: