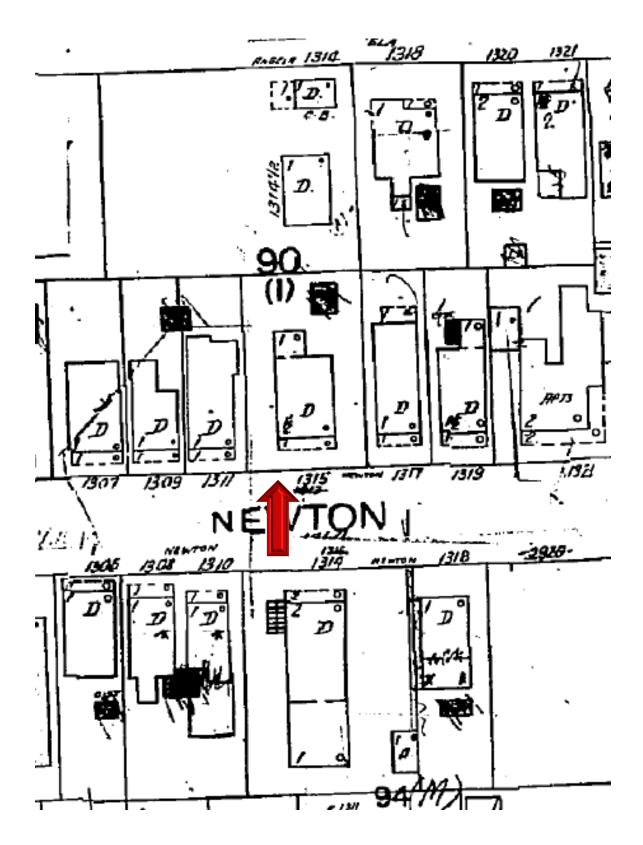

### **Site Facts:**

The building under review is a contributing resource to the historic district. Built circa 1890, this historic one-story structure with an attic faces Newton Street. There is a historic rear addition to the house, as depicted in the 1912 Sanborn Map. Additionally, there is a cistern and a well located in the rear yard of the property.

Photo taken by the Property Appraiser's office 08/12/20.

Current photo of house under review.

1912 Sanborn Map showing rear addition.

Current survey and 1962 Sanborn Map.