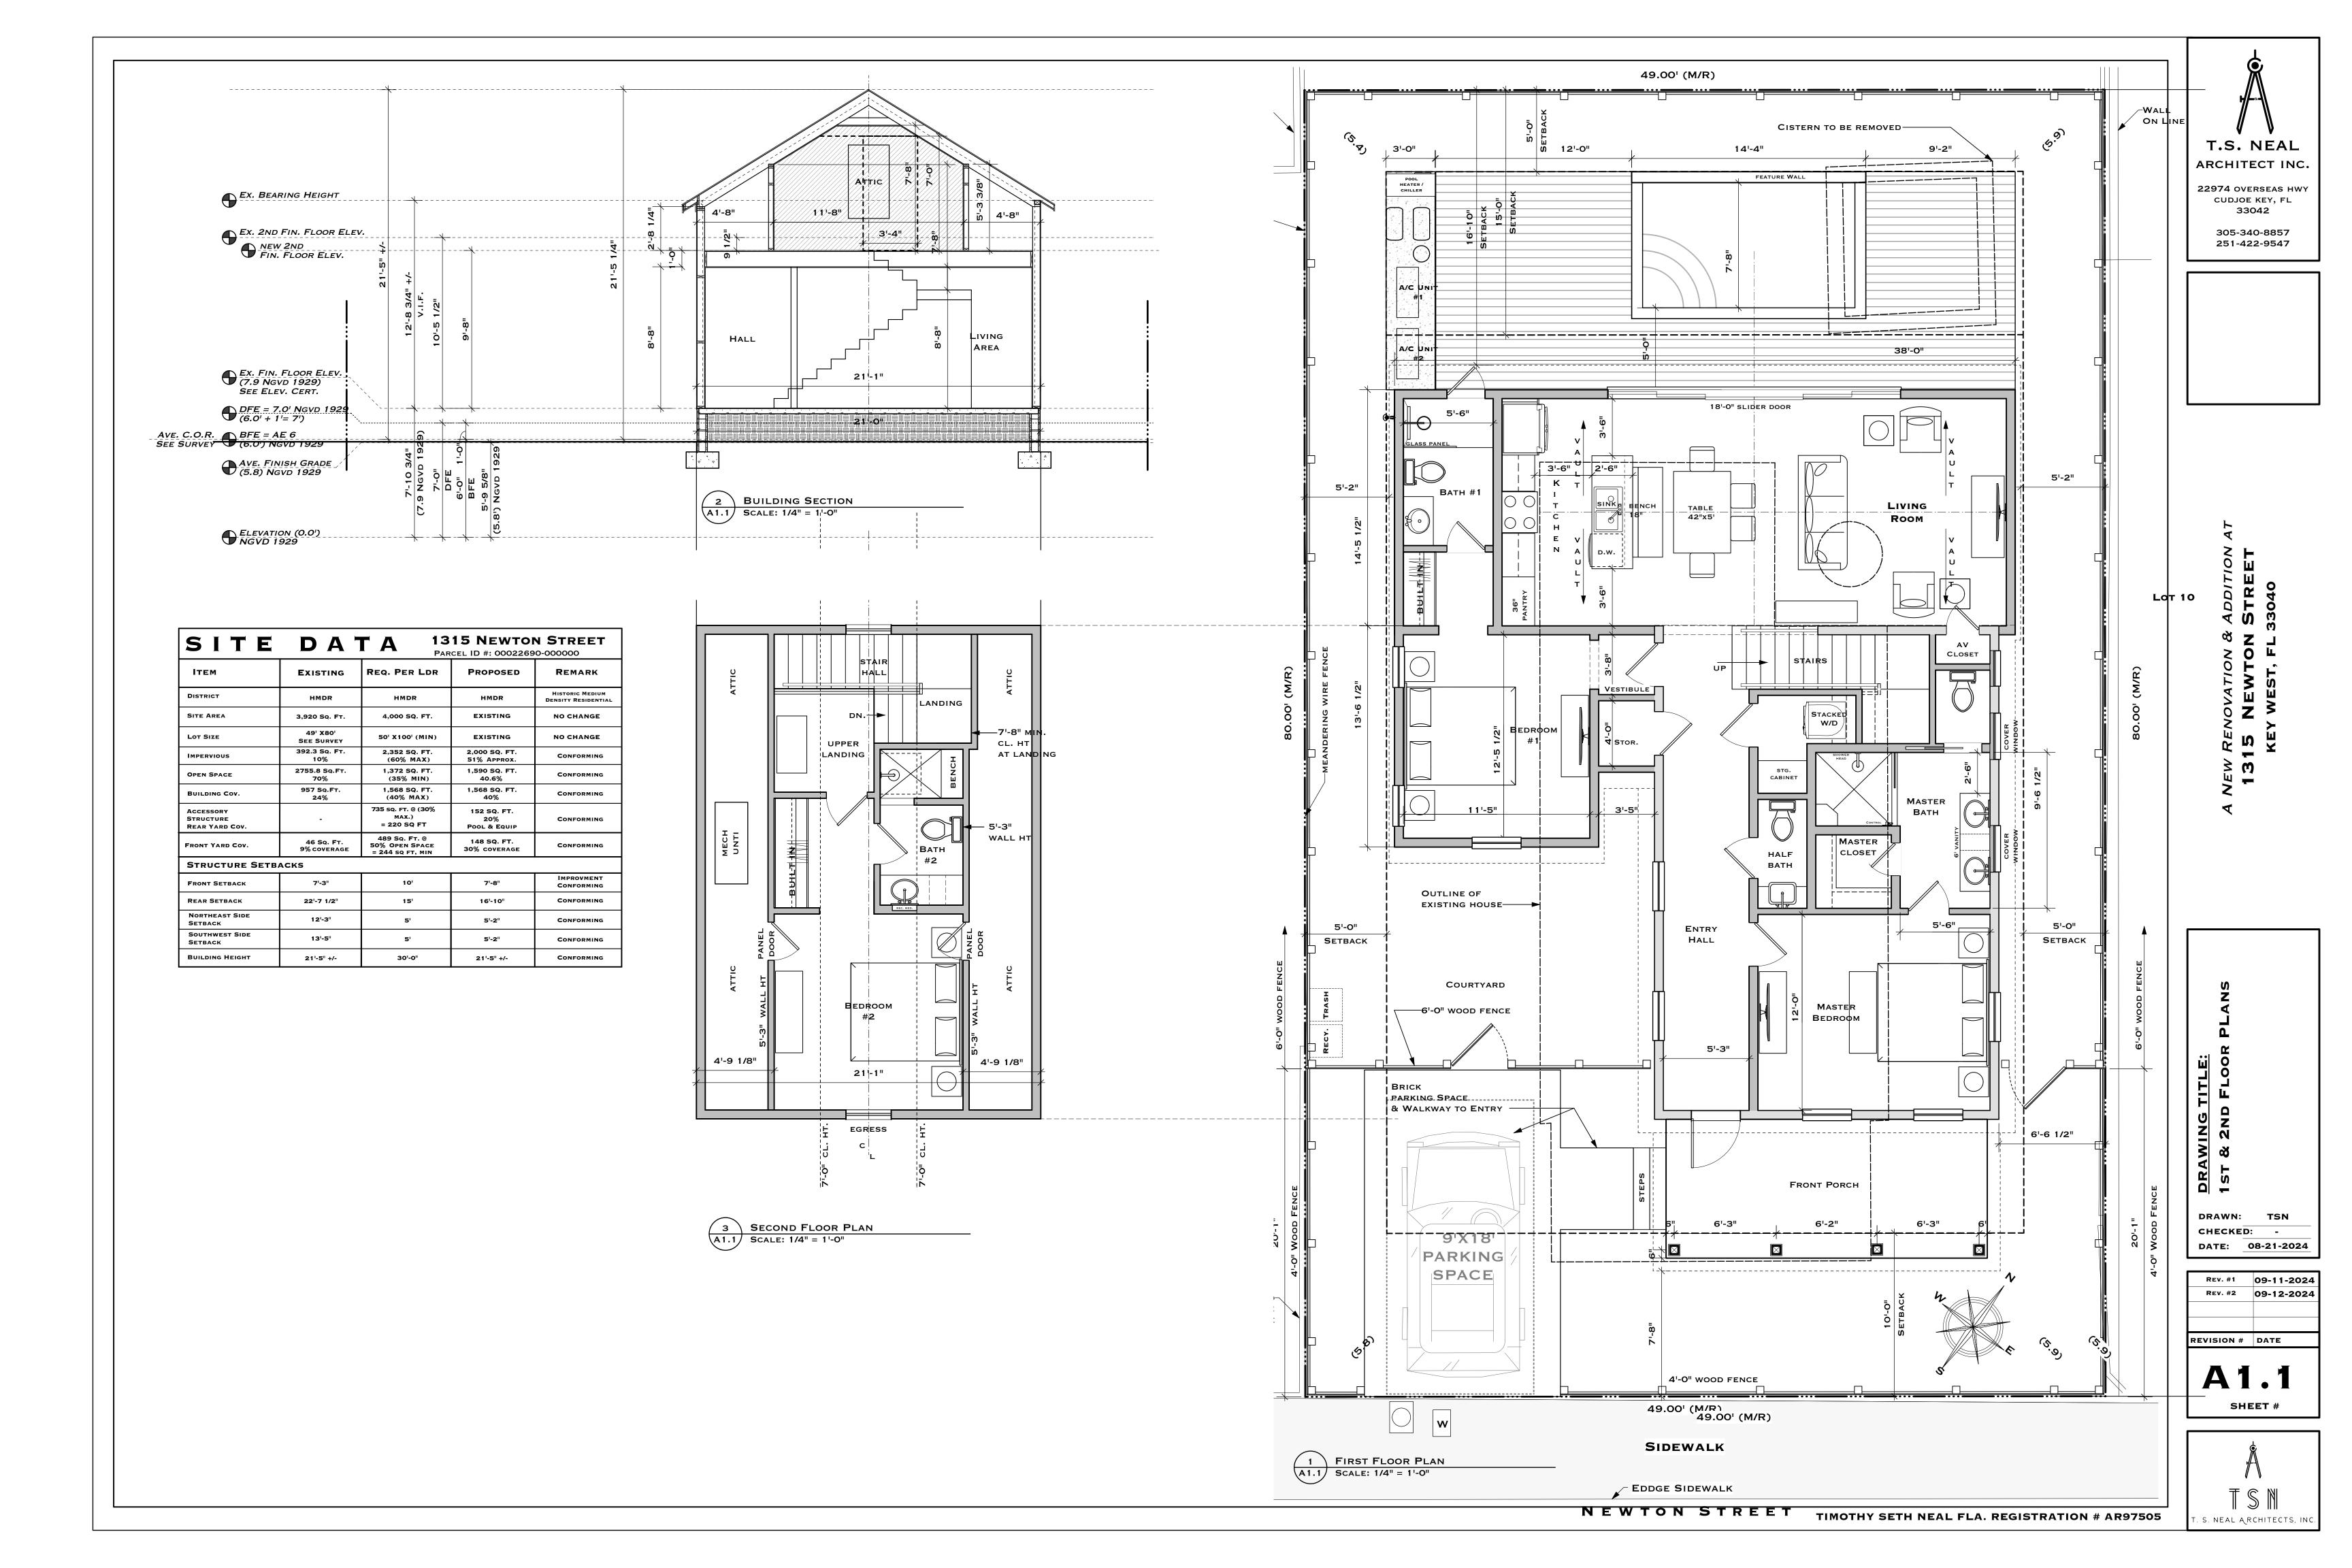

### **Staff Analysis:**

The Certificate of Appropriateness proposes the demolition of a historic addition in the rear portion of the property, which is documented as early as the 1912 Sanborn Map. The plans include relocating the house approximately 7 feet to the right when viewed from Newton Street, as well as the construction of a new addition that will feature a pool and pool deck.

Staff believes that the elements under review do not yield important information in history.

This is the Second Reading for this item, the First Reading for demolition was approved on November 18, 2024. Staff will review submitted construction plans for demolition and design to assure consistency with submitted drawings.