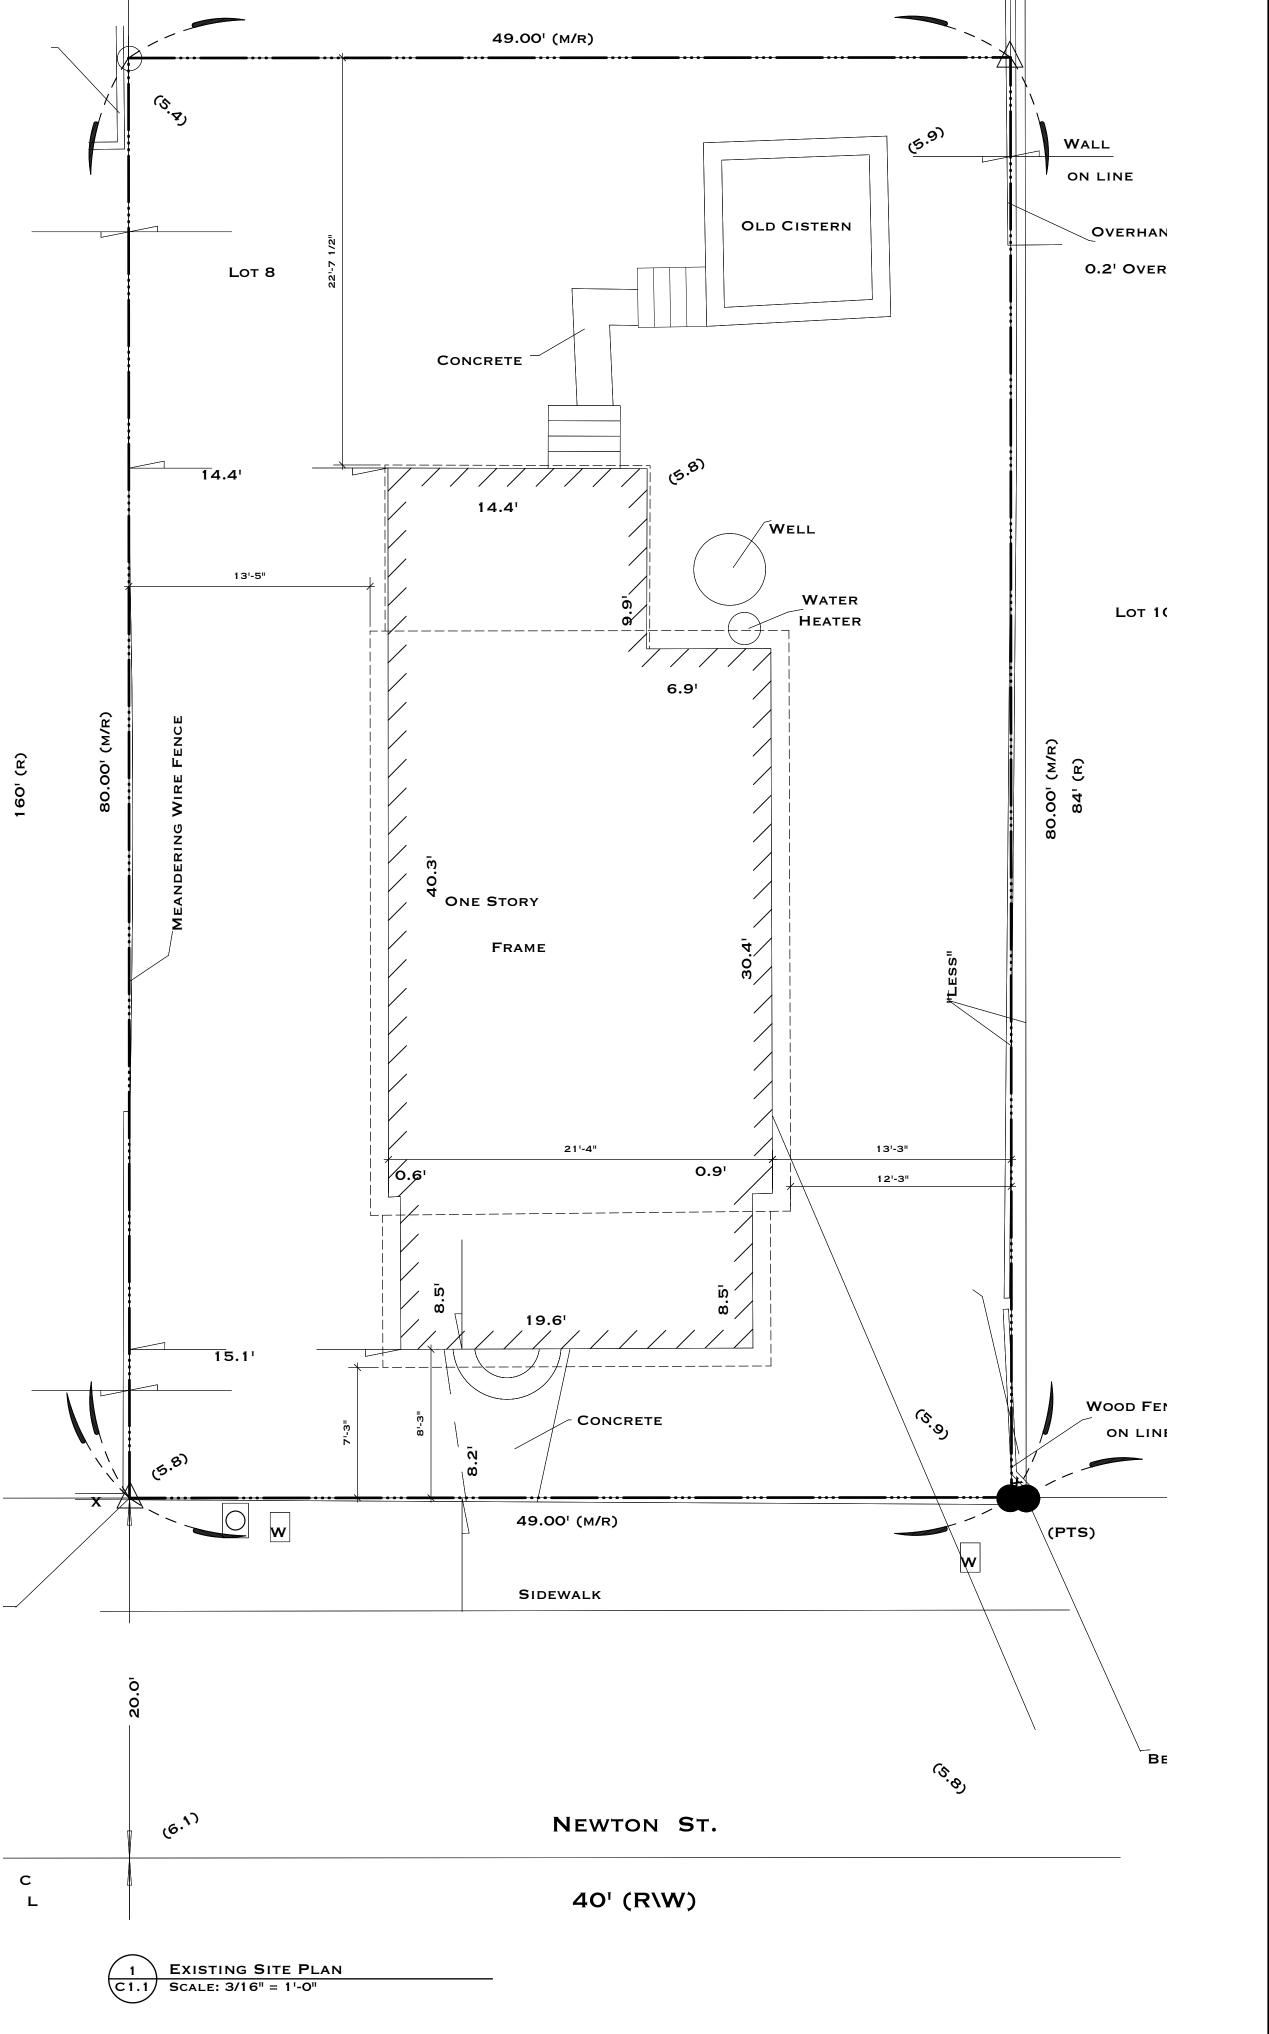

### **Site Facts:**

The building under review is a contributing resource to the historic district. Built circa 1890, this historic one-story structure with an attic faces Newton Street. There is a historic rear addition to the house, as depicted in the 1912 Sanborn Map. Additionally, there is a cistern and a well located in the rear yard of the property.

### **Staff Analysis:**

The Certificate of Appropriateness proposes the demolition of a historic addition in the rear portion of the property, which is documented as early as the 1912 Sanborn Map. The plans include relocating the house approximately 7 feet to the right when viewed from Newton Street, as well as the construction of a new addition that will feature a pool and pool deck.

Existing Right Elevation. Area outlined proposed to be demolished.

It is staff's opinion that the request for this demolition shall be based on the demolition criteria of Chapter 102 Section 218 (a) of the LDR's. Staff has found evidence that the existing addition was built more than 50 years ago. The criteria for demolition of historic structures state the following: