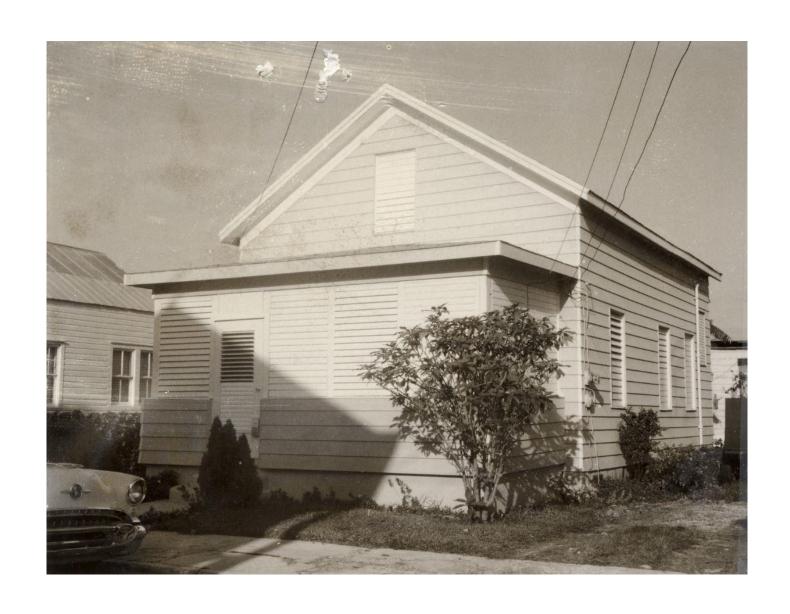

Currently the house sits on the ground, and it is on an AE-9 flood zoning.

Photo taken by the Property Appraiser's office circa 1965. Monroe County Library.

Photo taken by the Property Appraiser's office circa 1965, rear. Monroe County Library.

Photo taken by the Property Appraiser's office 08/12/20.

Current photo of house under review.

1912 Sanborn Map showing rear addition.

Current survey and 1962 Sanborn Map.