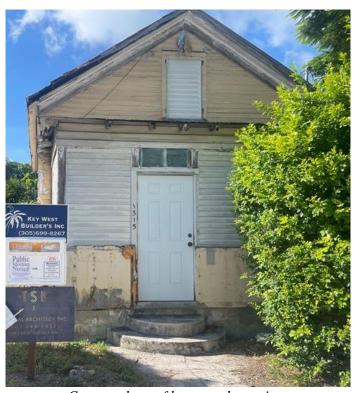

Photo taken by the Property Appraiser's office 08/12/20.

Current photo of house under review.

1912 Sanborn Map showing rear addition.

Current survey and 1962 Sanborn Map.