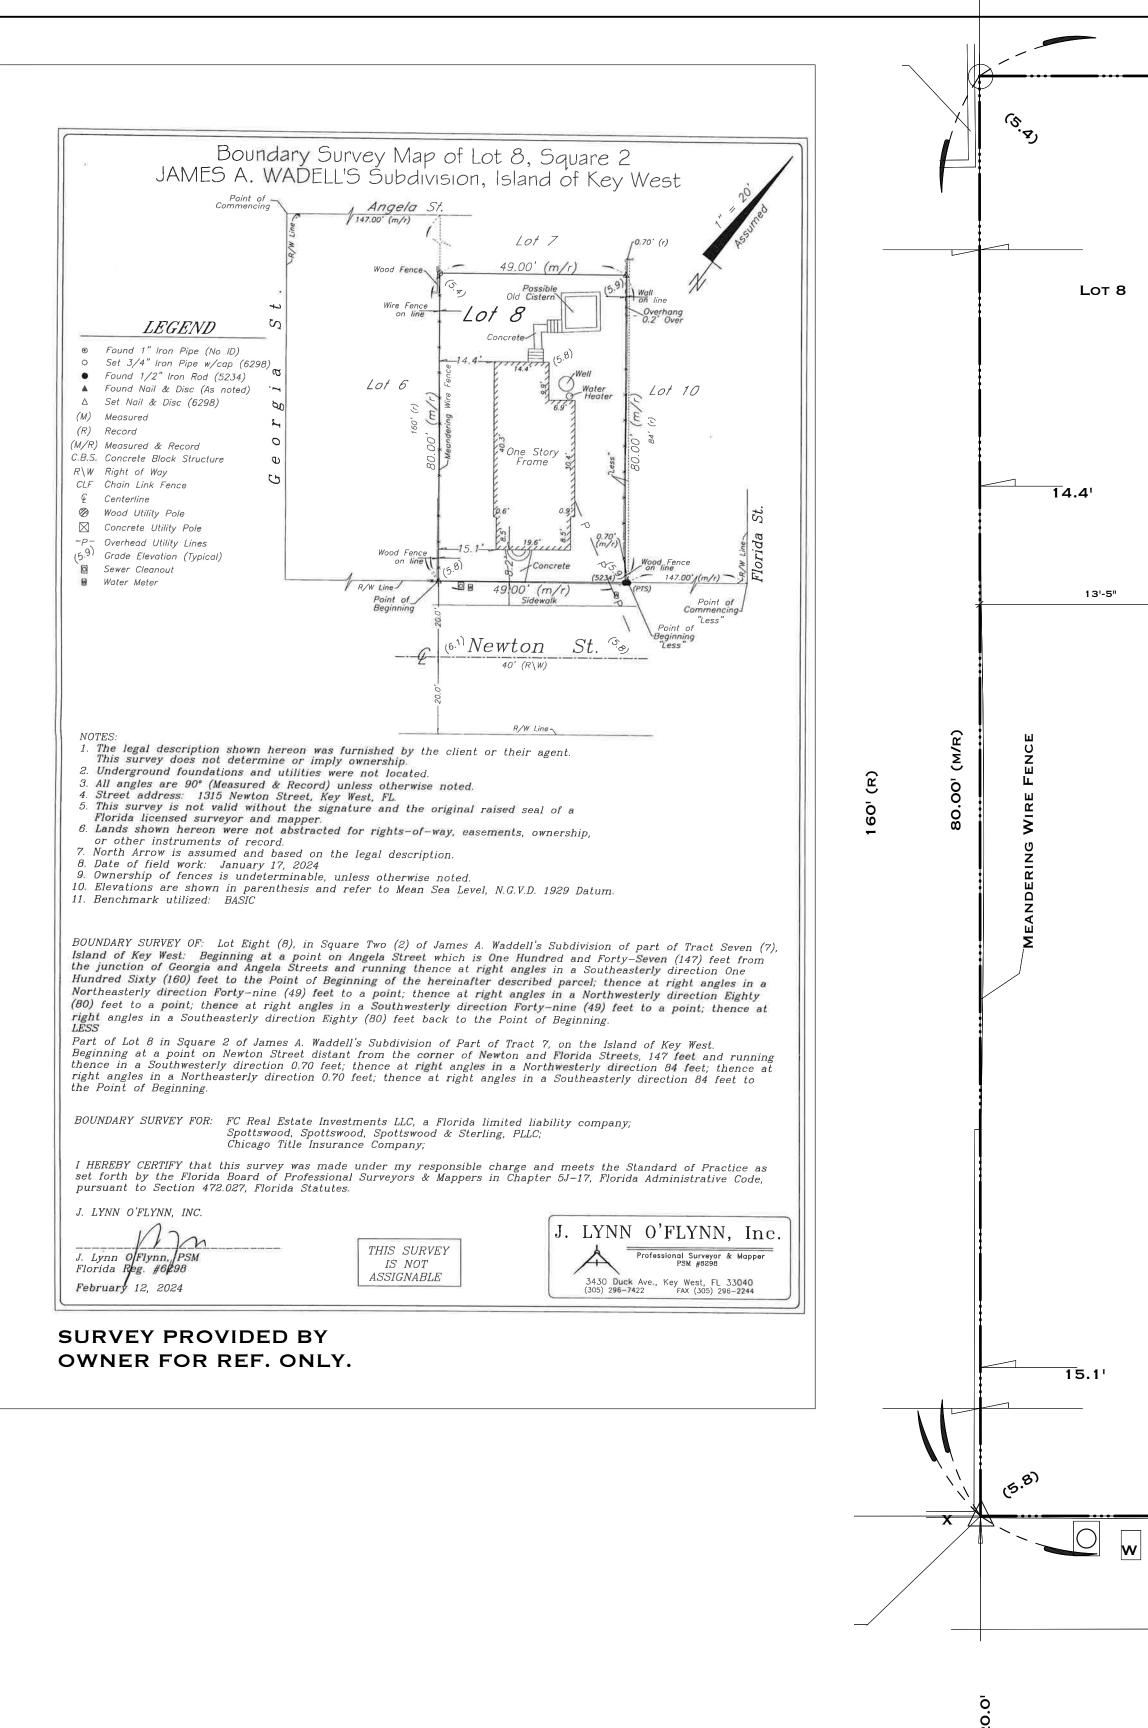

### **Site Facts:**

The building under review is a contributing resource to the historic district. Built circa 1890, this historic one-story structure with an attic faces Newton Street. There is a historic rear addition to the house, as depicted in the 1912 Sanborn Map. Additionally, there is a cistern and a well located in the rear yard of the property.

Photo taken by the Property Appraiser's office 08/12/20.

Current photo of house under review.

1912 Sanborn Map showing rear addition.

Current survey and 1962 Sanborn Map.