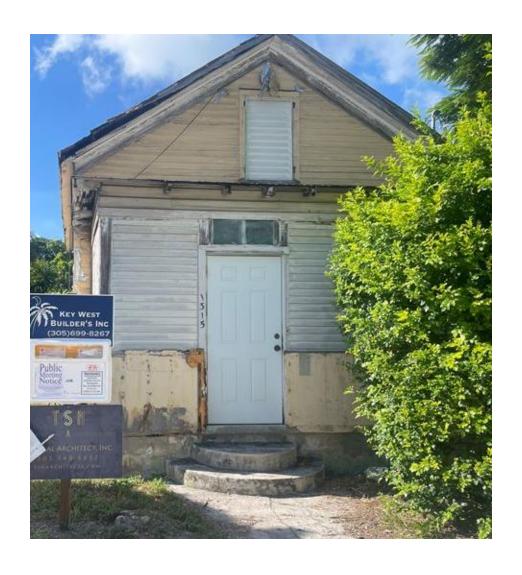

Photo taken by the Property Appraiser's office 08/12/20.

Current photo of house under review.

1912 Sanborn Map showing rear addition.

Current survey and 1962 Sanborn Map.