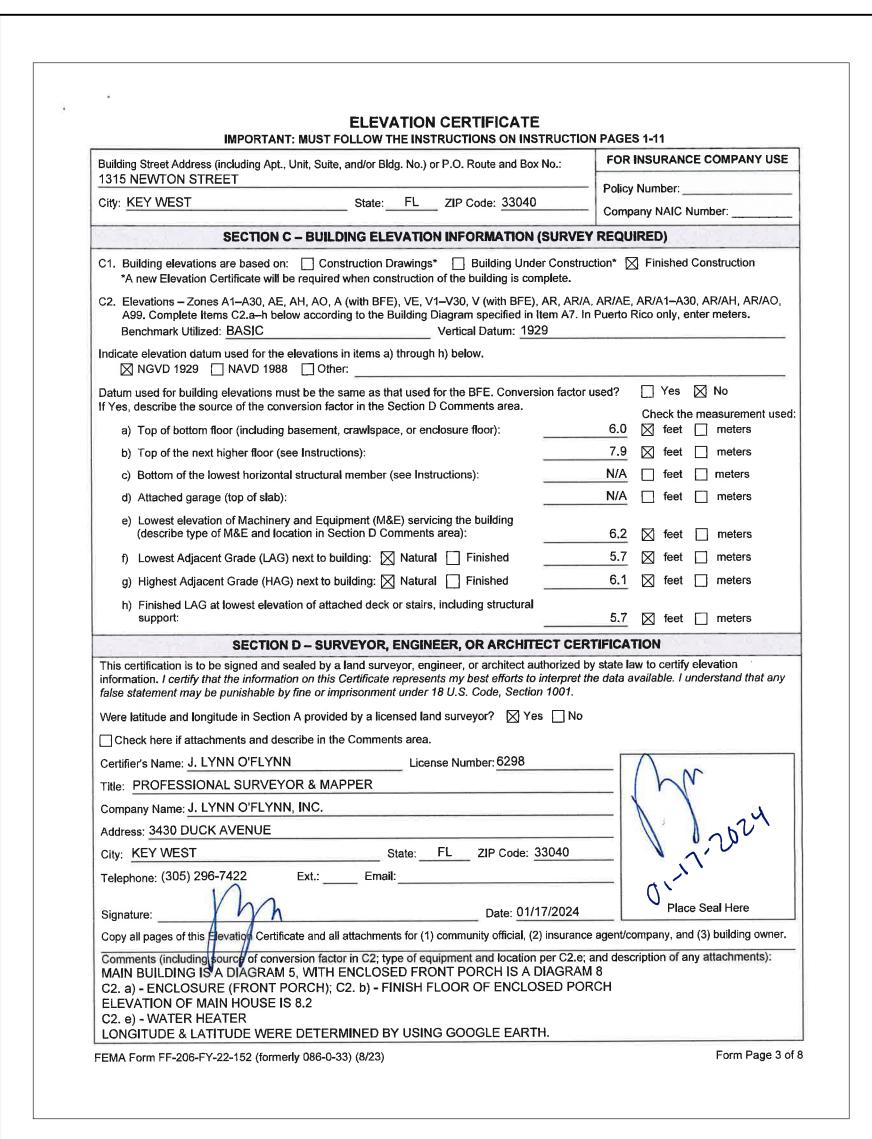

Currently the house sits on the ground, and it is on an AE-9 flood zoning.

Photo taken by the Property Appraiser's office circa 1965. Monroe County Library.

Photo taken by the Property Appraiser's office circa 1965, rear. Monroe County Library.