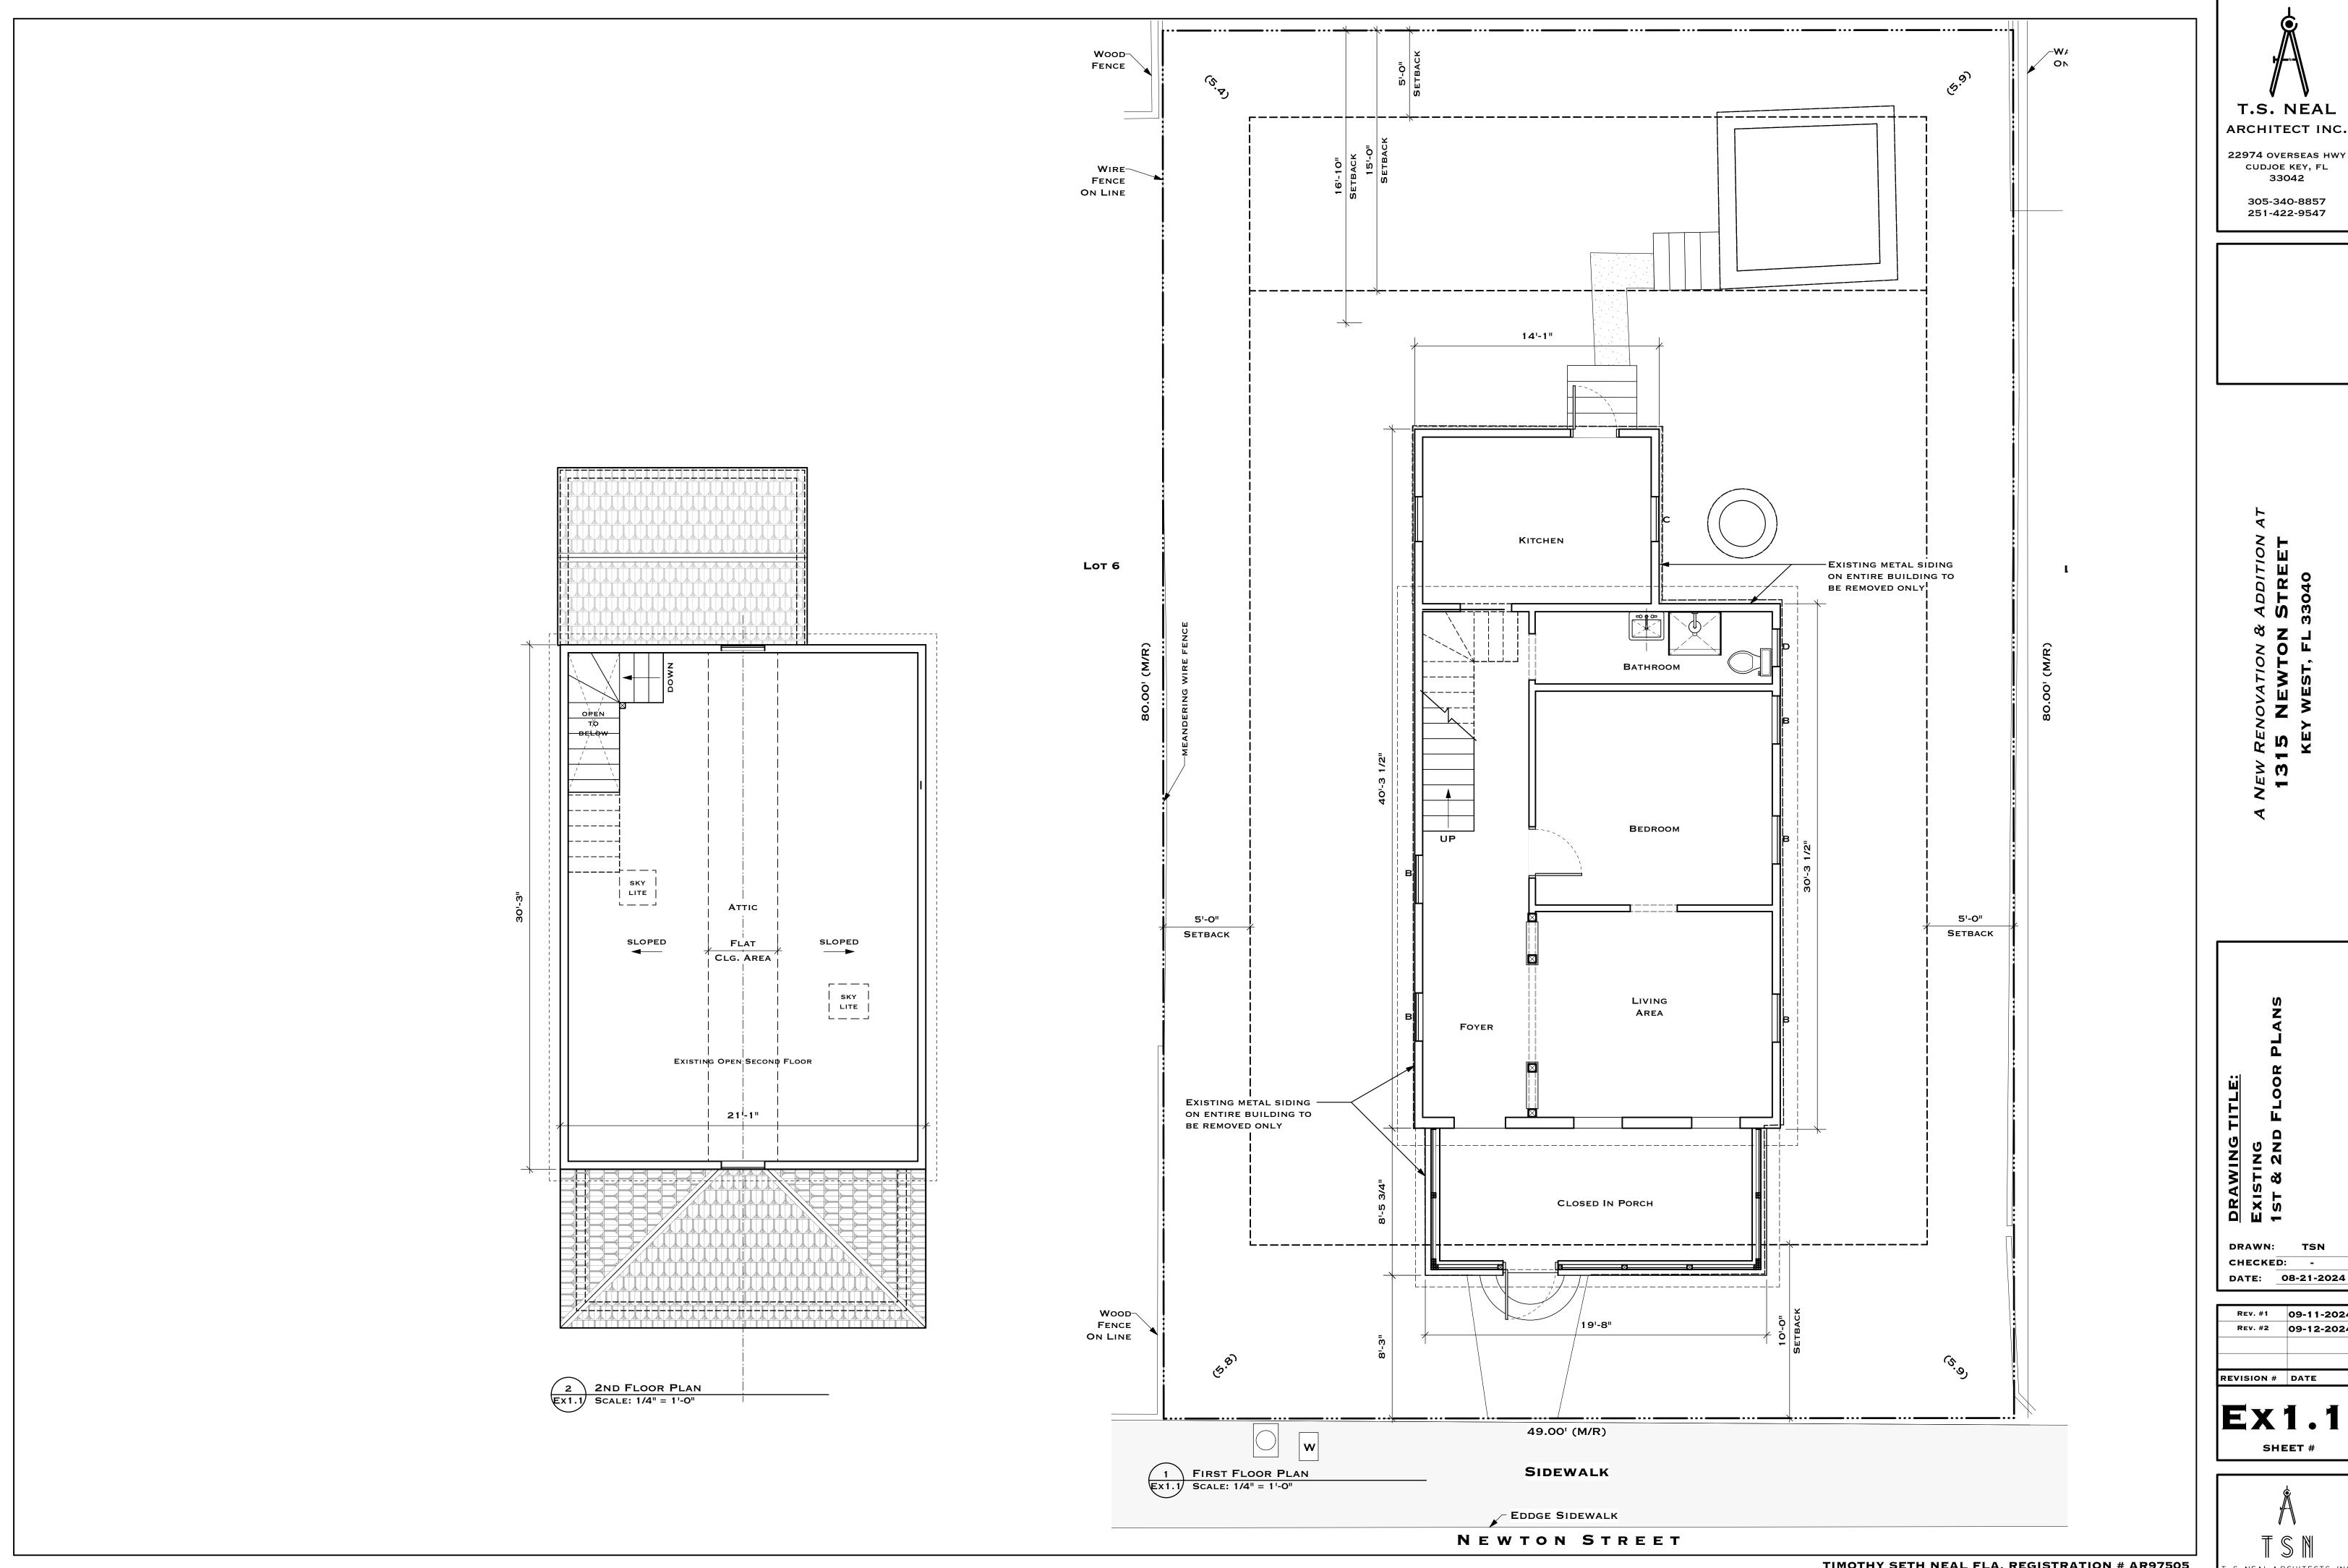

### **Description of Work:**

Demolition of rear portion of the house.

### **Site Facts:**

The building under review is a contributing resource to the historic district. Built circa 1890, this historic one-story structure with an attic faces Newton Street. There is a historic rear addition to the house, as depicted in the 1912 Sanborn Map. Additionally, there is a cistern and a well located in the rear yard of the property.

### **Staff Analysis:**

The Certificate of Appropriateness proposes the demolition of a historic addition in the rear portion of the property, which is documented as early as the 1912 Sanborn Map. The plans include relocating the house approximately 7 feet to the right when viewed from Newton Street, as well as the construction of a new addition that will feature a pool and pool deck.

Existing Right Elevation. Area outlined proposed to be demolished.

It is staff's opinion that the request for this demolition shall be based on the demolition criteria of Chapter 102 Section 218 (a) of the LDR's. Staff has found evidence that the existing addition was built more than 50 years ago. The criteria for demolition of historic structures state the following: