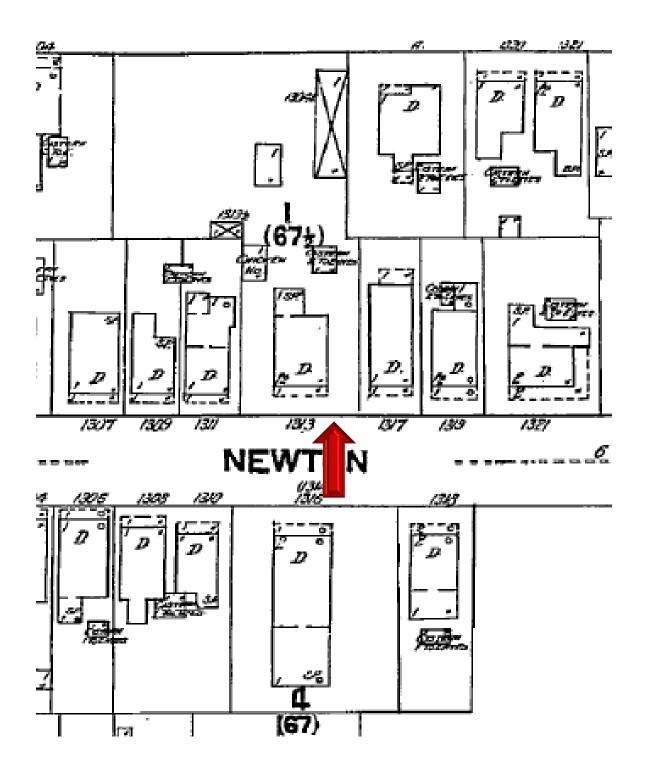

### **Site Facts:**

The building under review is a contributing resource to the historic district. Built circa 1890, this historic one-story structure with an attic faces Newton Street. There is a historic rear addition to the house, as depicted in the 1912 Sanborn Map. Additionally, there is a cistern and a well located in the rear yard of the property.

Photo taken by the Property Appraiser's office 08/12/20.

Current photo of house under review.

1912 Sanborn Map showing rear addition.

Current survey and 1962 Sanborn Map.