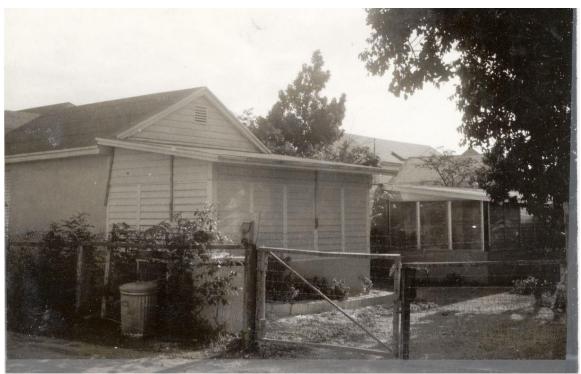

Currently the house sits on the ground, and it is on an AE-9 flood zoning.

Photo taken by the Property Appraiser's office circa 1965. Monroe County Library.

Photo taken by the Property Appraiser's office circa 1965, rear. Monroe County Library.