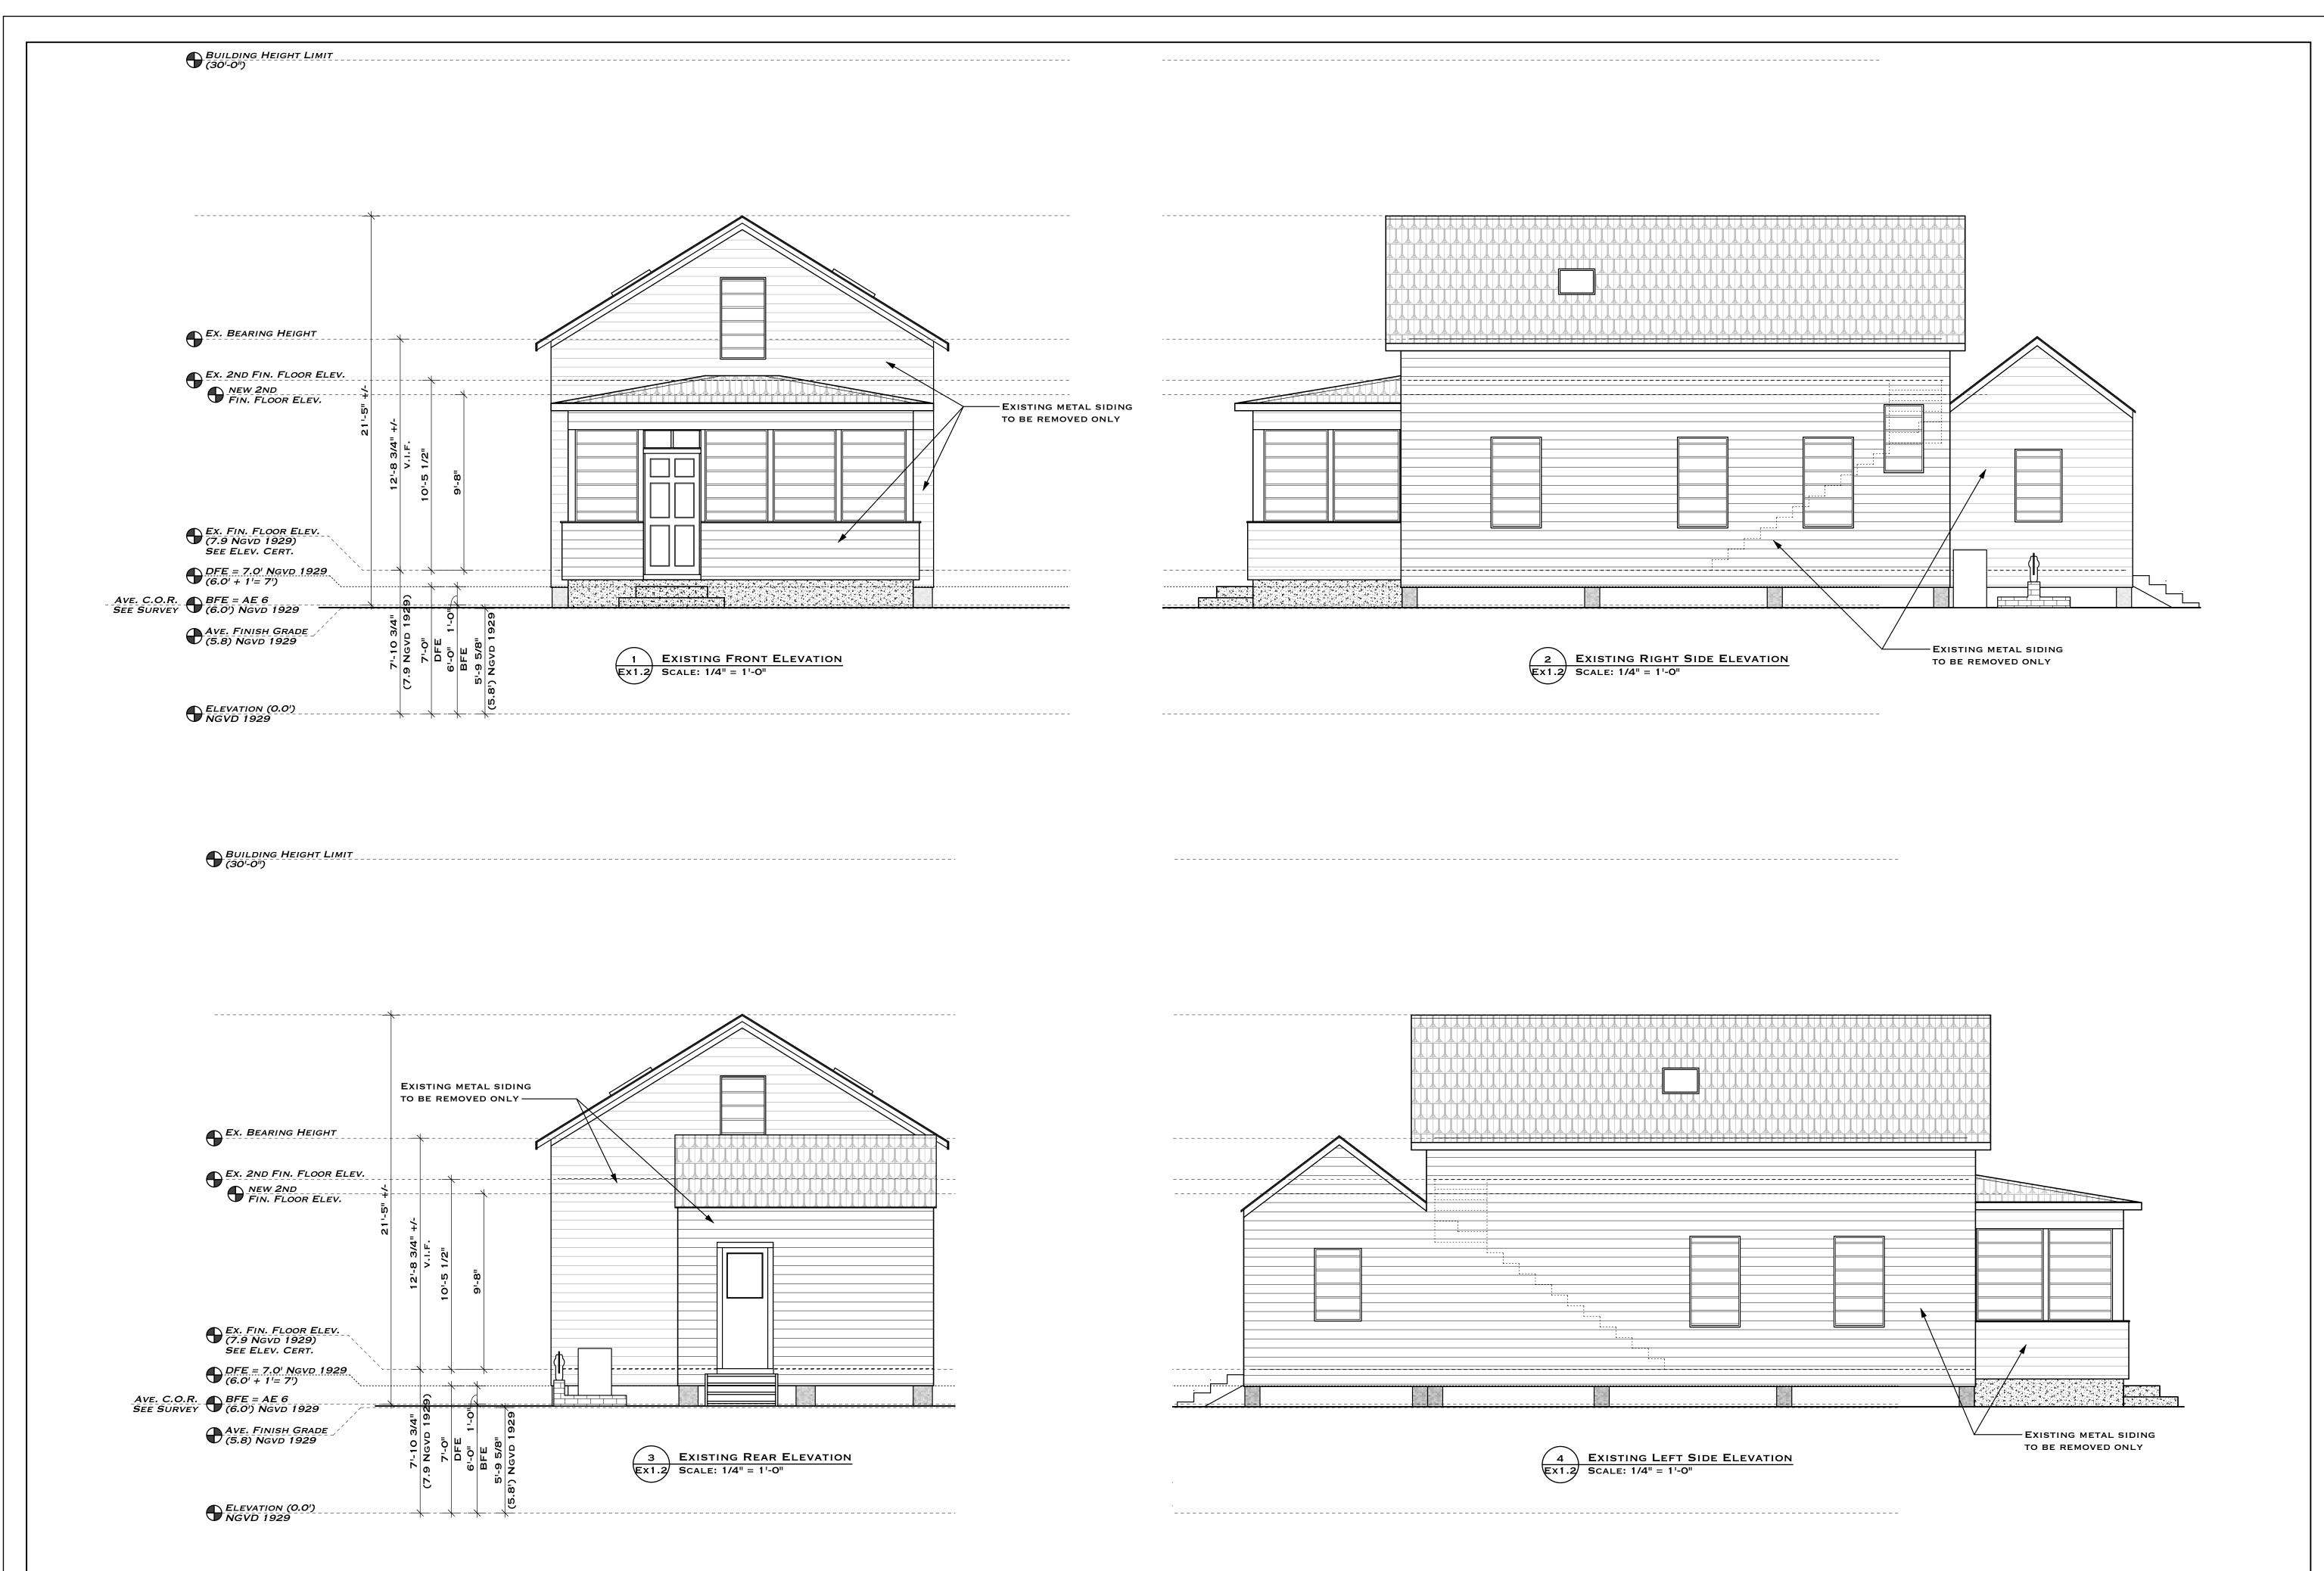

### **Staff Analysis:**

The Certificate of Appropriateness proposes the demolition of a historic addition in the rear portion of the property, which is documented as early as the 1912 Sanborn Map. The plans include relocating the house approximately 7 feet to the right when viewed from Newton Street, as well as the construction of a new addition that will feature a pool and pool deck.

Existing Right Elevation. Area outlined proposed to be demolished.

It is staff's opinion that the request for this demolition shall be based on the demolition criteria of Chapter 102 Section 218 (a) of the LDR's. Staff has found evidence that the existing addition was built more than 50 years ago. The criteria for demolition of historic structures state the following:

The elements under review are contributing and historic, over 100 years old and do not exhibit extreme deterioration.

6 Does not portray the environment in an era of history characterized by a distinctive architectural style.

While the exact date of construction for the addition is not known, it appears on the 1912 Sanborn Map, indicating that it is over 50 years old. The structure features metal shingles and lap siding.