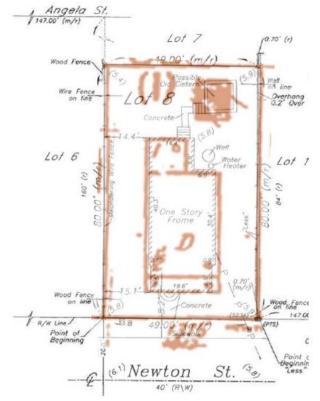

Photo taken by the Property Appraiser's office 08/12/20.

Current photo of house under review.

1912 Sanborn Map showing rear addition.

Current survey and 1962 Sanborn Map.

### **Staff Analysis:**

The Certificate of Appropriateness proposes the demolition of a historic addition in the rear portion of the property, which is documented as early as the 1912 Sanborn Map. The plans include relocating the house approximately 7 feet to the right when viewed from Newton Street, as well as the construction of a new addition that will feature a pool and pool deck.