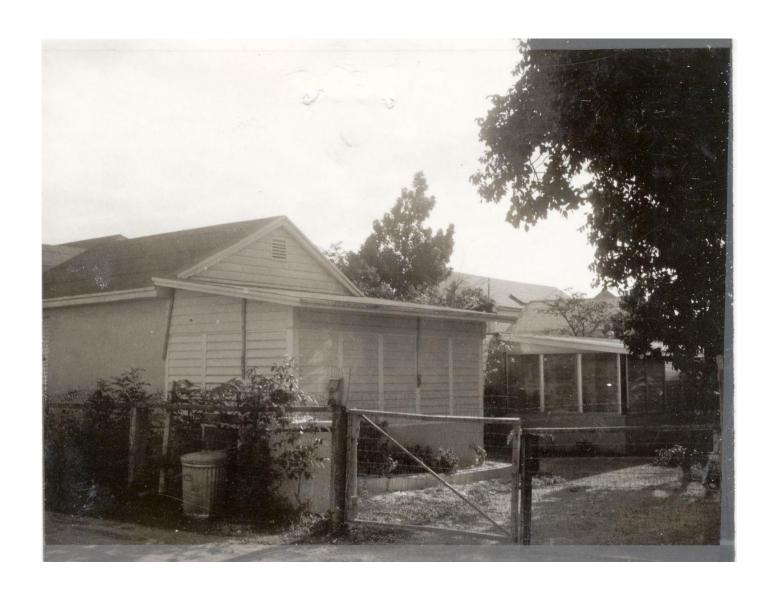

Currently the house sits on the ground, and it is on an AE-9 flood zoning.

Photo taken by the Property Appraiser's office circa 1965. Monroe County Library.

Photo taken by the Property Appraiser's office circa 1965, rear. Monroe County Library.