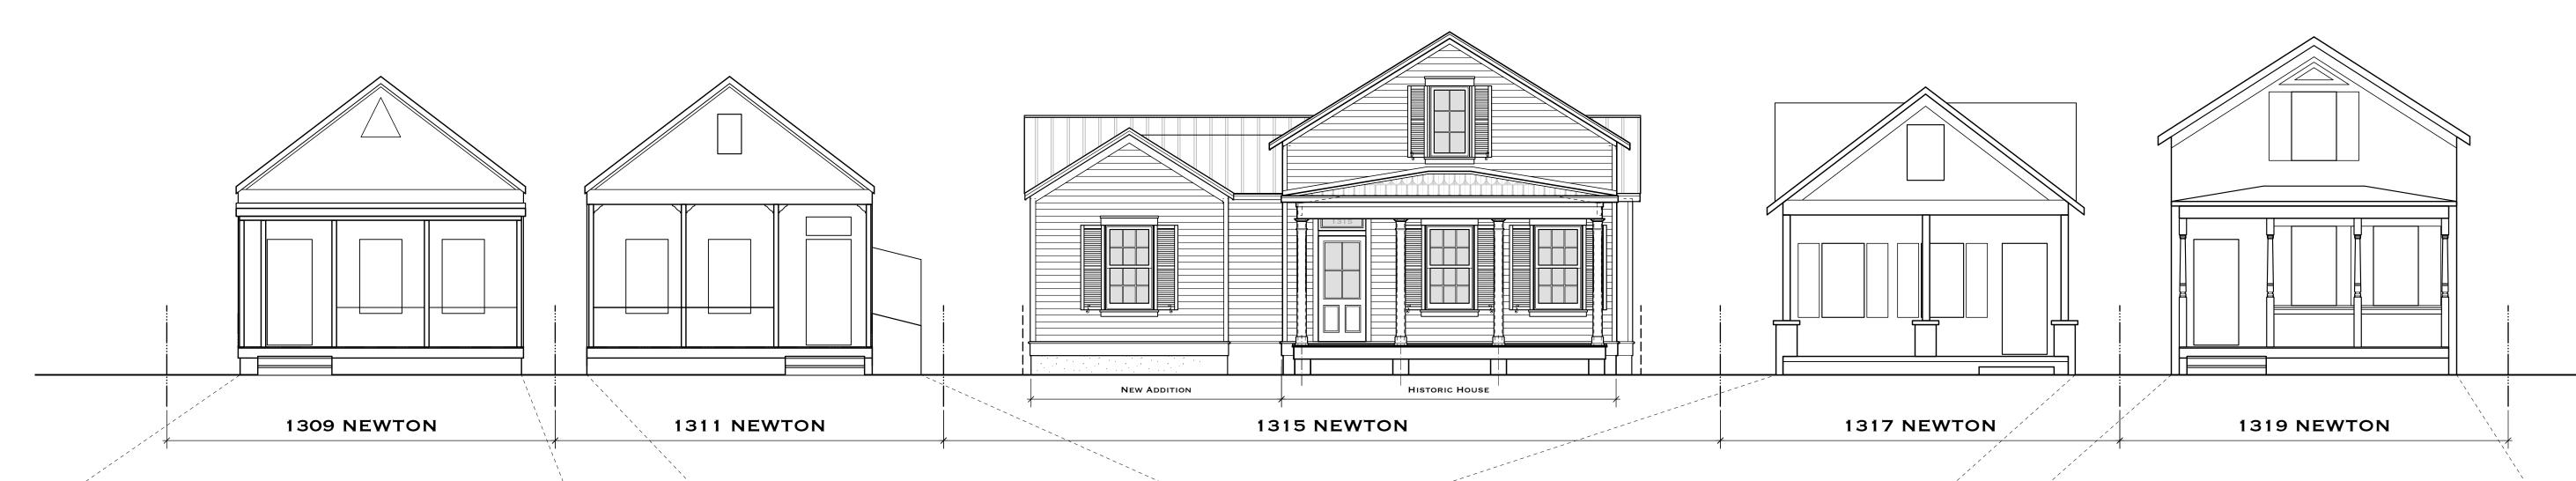

### **Staff Analysis:**

The Certificate of Appropriateness proposes the demolition of a historic addition in the rear portion of the property, which is documented as early as the 1912 Sanborn Map. The plans include relocating the house approximately 7 feet to the right when viewed from Newton Street, as well as the construction of a new addition that will feature a pool and pool deck.

Existing Right Elevation. Area outlined proposed to be demolished.

It is staff's opinion that the request for this demolition shall be based on the demolition criteria of Chapter 102 Section 218 (a) of the LDR's. Staff has found evidence that the existing addition was built more than 50 years ago. The criteria for demolition of historic structures state the following: