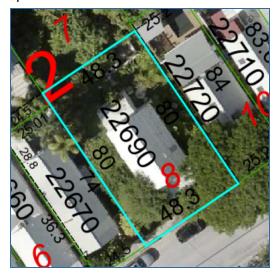

Photo taken by the Property Appraiser's office 08/12/20.

Current photo of house under review.

1912 Sanborn Map showing rear addition.

Current survey and 1962 Sanborn Map.