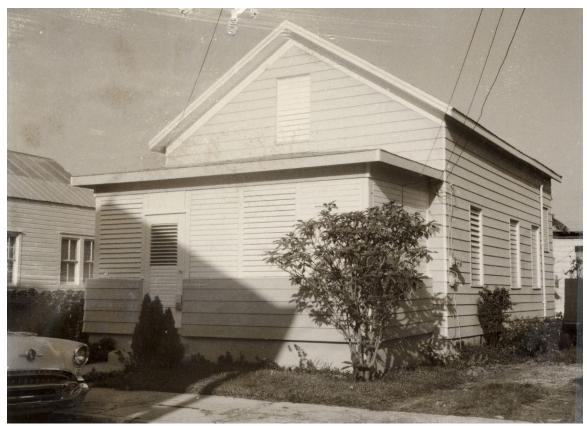

Currently the house sits on the ground, and it is on an AE-9 flood zoning.

Photo taken by the Property Appraiser's office circa 1965. Monroe County Library.

Photo taken by the Property Appraiser's office circa 1965, rear. Monroe County Library.