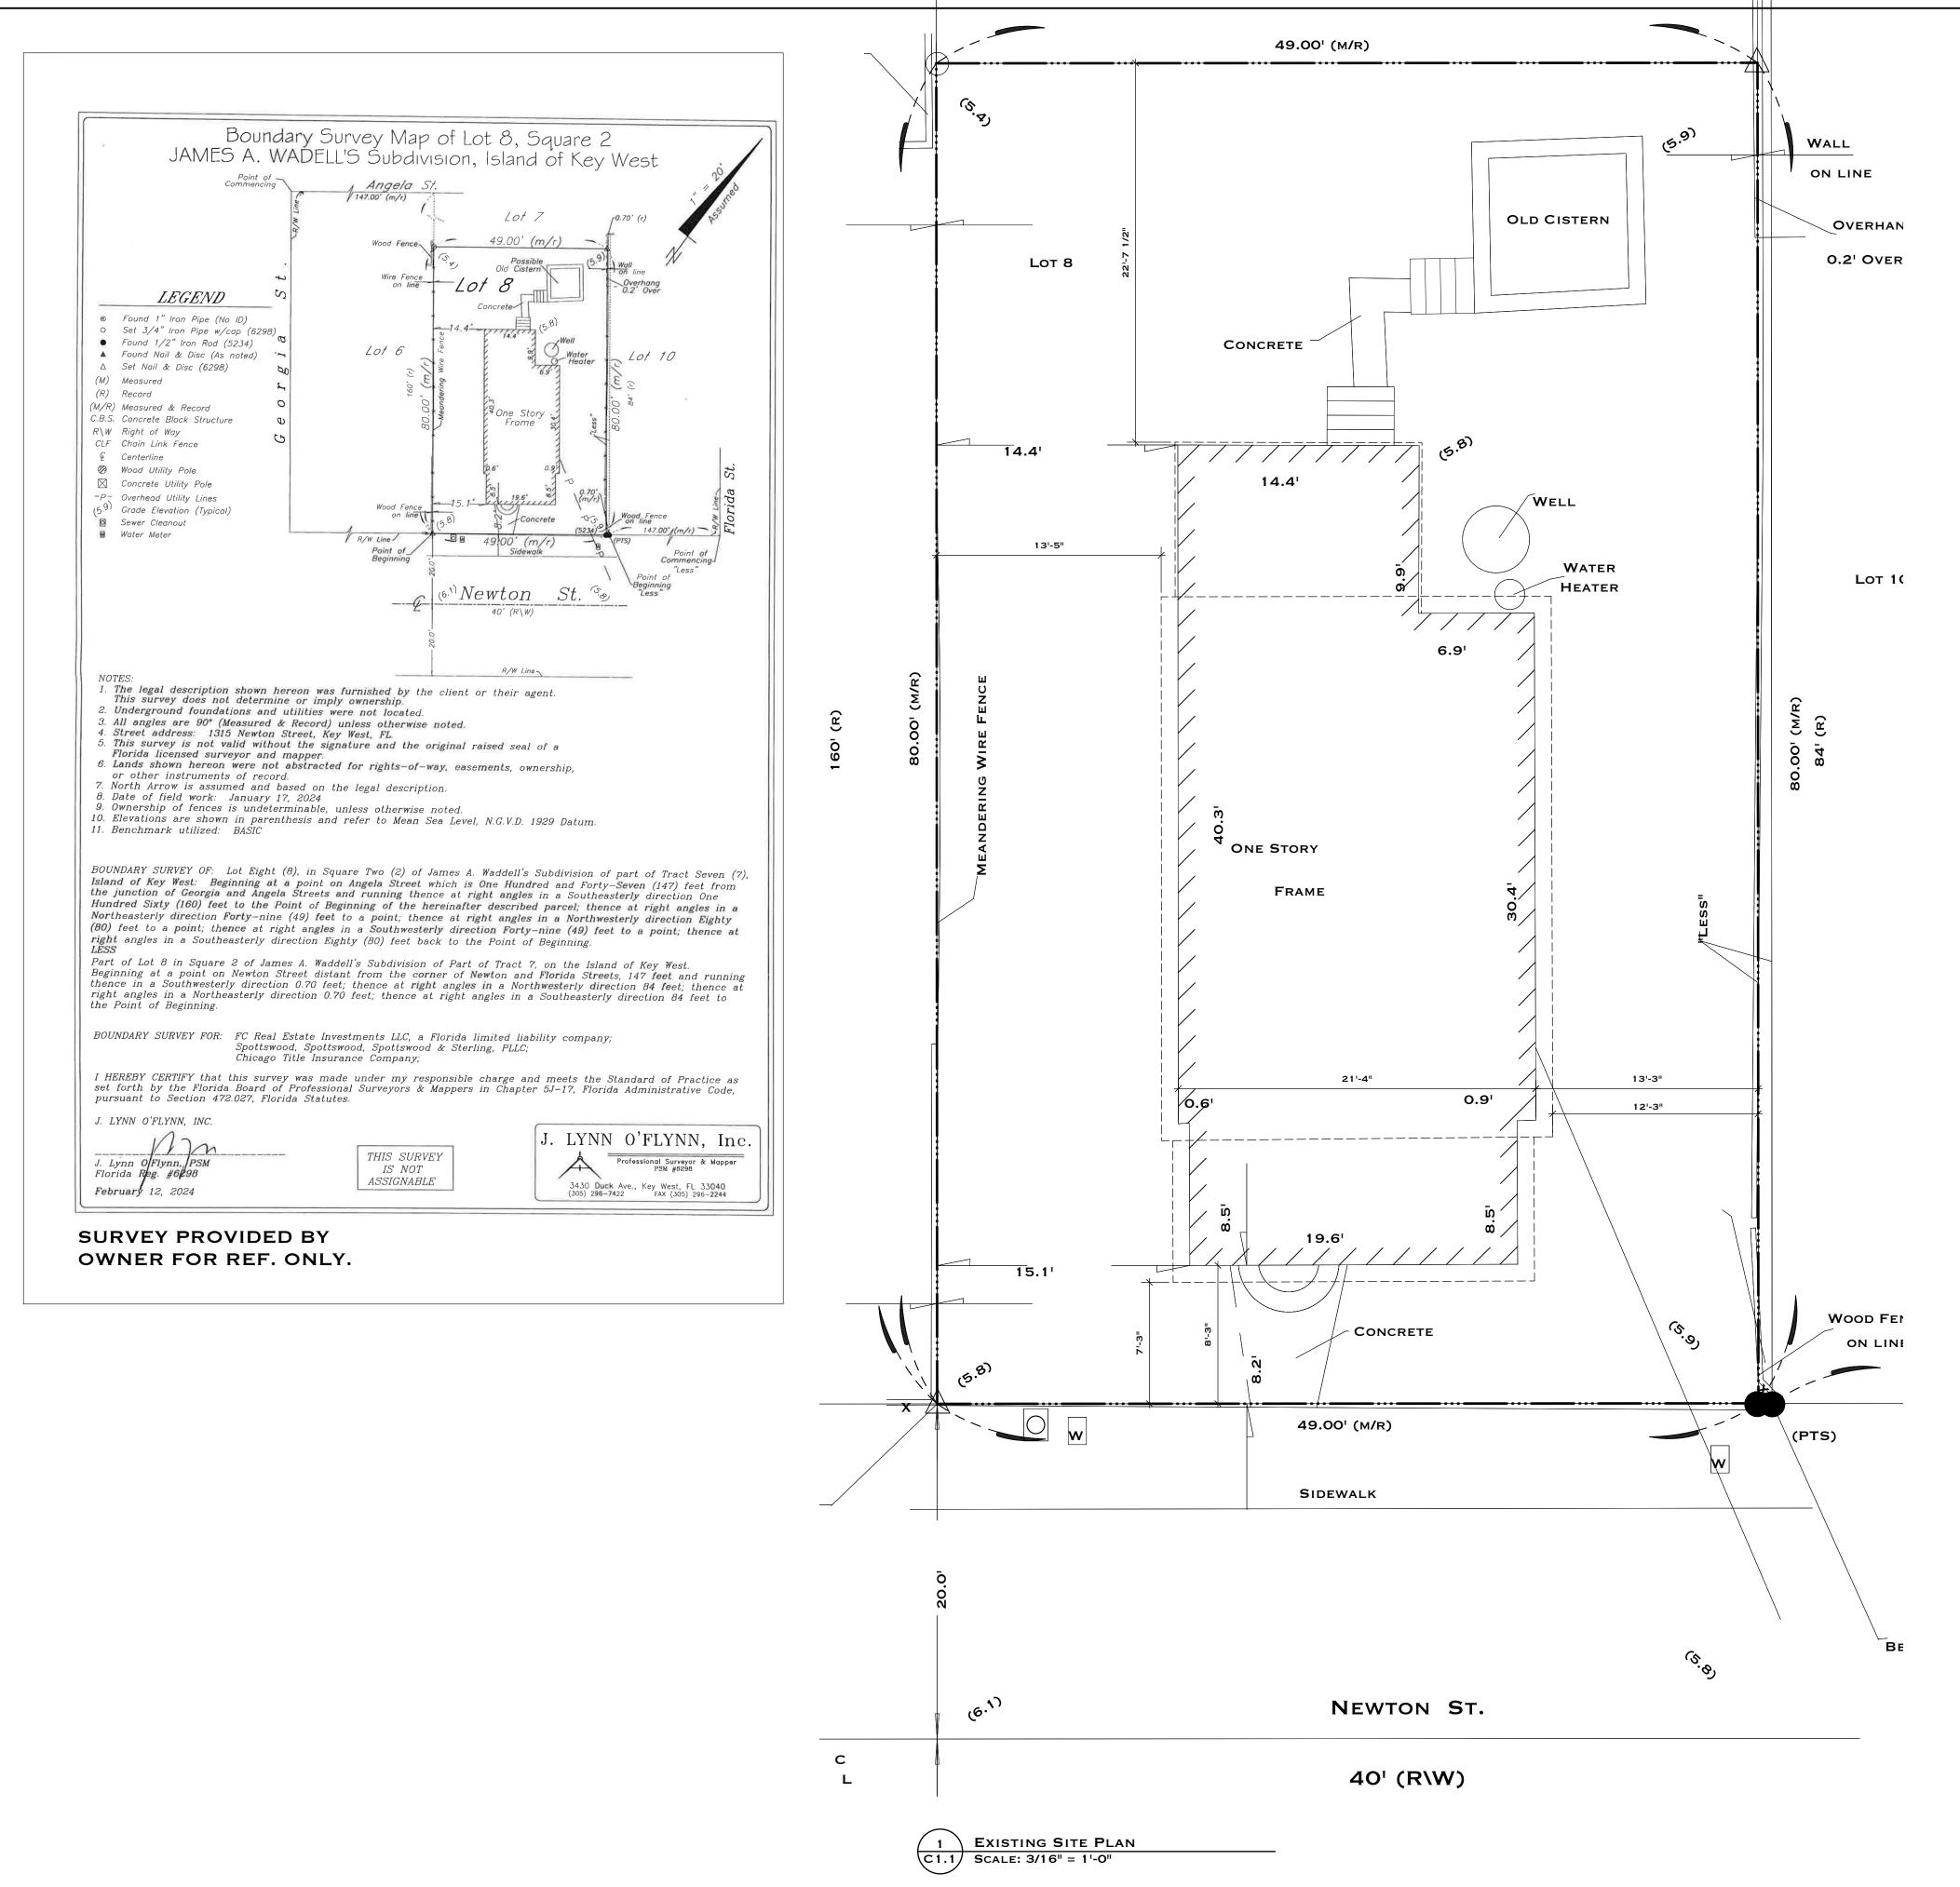

### **Site Facts:**

The building under review is a contributing resource to the historic district. Built circa 1890, this historic one-story structure with an attic faces Newton Street. There is a historic rear addition to the house, as depicted in the 1912 Sanborn Map. Additionally, there is a cistern and a well located in the rear yard of the property.

Currently the house sits on the ground, and it is on an AE-9 flood zoning.

Photo taken by the Property Appraiser's office circa 1965. Monroe County Library.

Photo taken by the Property Appraiser's office circa 1965, rear. Monroe County Library.

Photo taken by the Property Appraiser's office 08/12/20.

Current photo of house under review.

1912 Sanborn Map showing rear addition.

Current survey and 1962 Sanborn Map.

### **Staff Analysis:**

The Certificate of Appropriateness proposes the demolition of a historic addition in the rear portion of the property, which is documented as early as the 1912 Sanborn Map. The plans include relocating the house approximately 7 feet to the right when viewed from Newton Street, as well as the construction of a new addition that will feature a pool and pool deck.