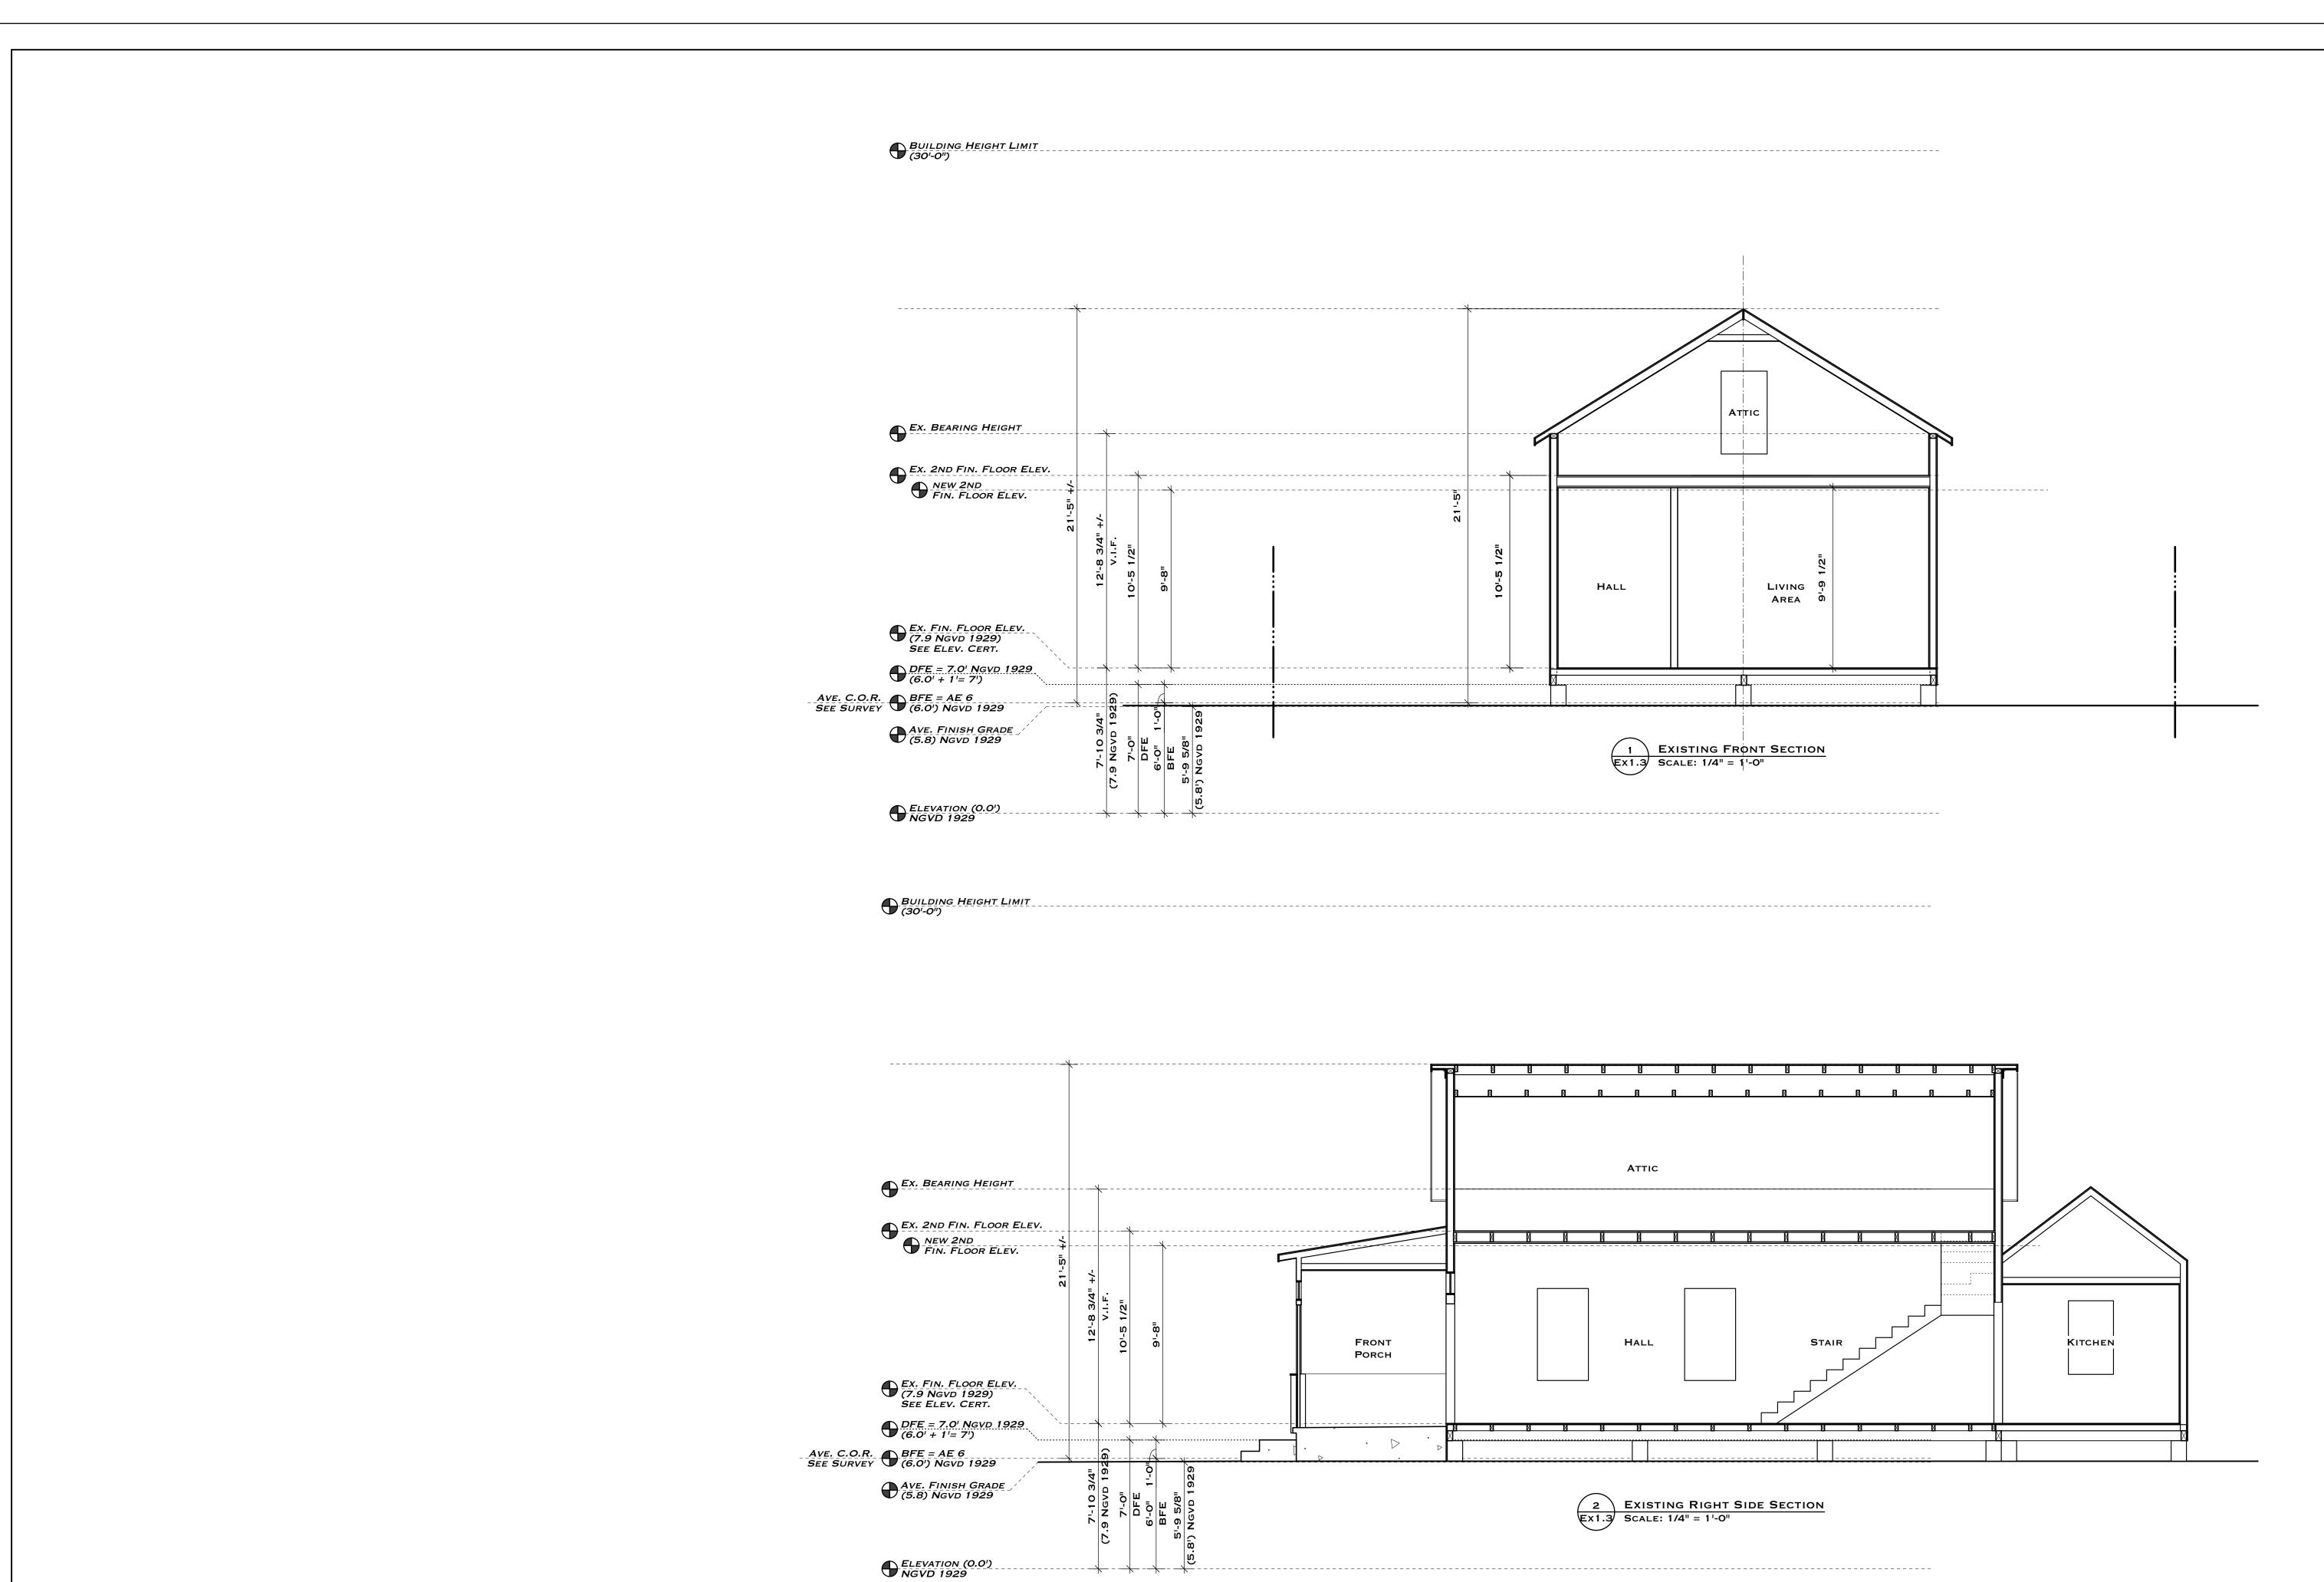

### **Site Facts:**

The building under review is a contributing resource to the historic district. Built circa 1890, this historic one-story structure with an attic faces Newton Street. There is a historic rear addition to the house, as depicted in the 1912 Sanborn Map. Additionally, there is a cistern and a well located in the rear yard of the property.

### **Staff Analysis:**

The Certificate of Appropriateness proposes the demolition of a historic addition in the rear portion of the property, which is documented as early as the 1912 Sanborn Map. The plans include relocating the house approximately 7 feet to the right when viewed from Newton Street, as well as the construction of a new addition that will feature a pool and pool deck.