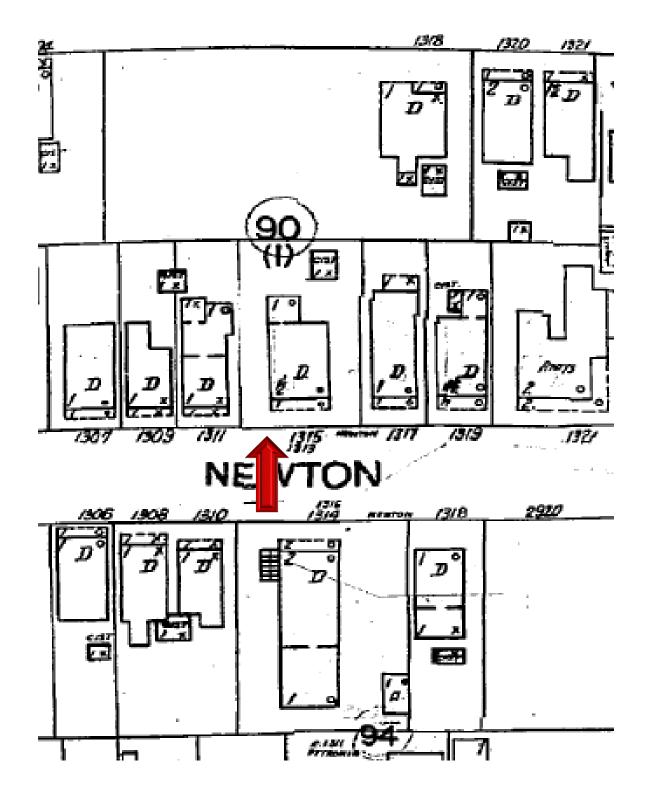

### **Site Facts:**

The building under review is a contributing resource to the historic district. Built circa 1890, this historic one-story structure with an attic faces Newton Street. There is a historic rear addition to the house, as depicted in the 1912 Sanborn Map. Additionally, there is a cistern and a well located in the rear yard of the property.

Photo taken by the Property Appraiser's office 08/12/20.

Current photo of house under review.

1912 Sanborn Map showing rear addition.

Current survey and 1962 Sanborn Map.