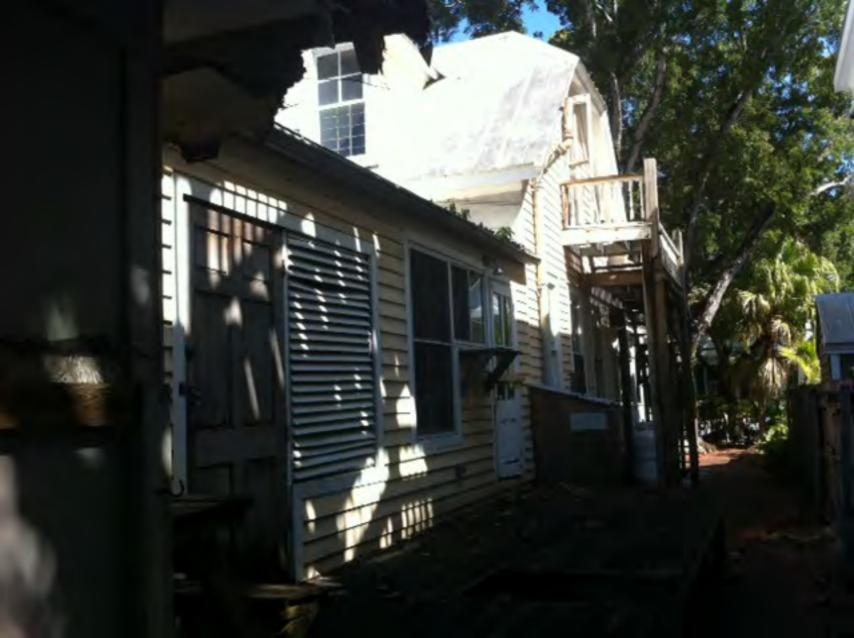

Demolition of non-historic back building, side

staircase, cistern, pool and back deck.

**Building Facts:** The main house in the lot is listed as a contributing

resource. This unique carpenter gothic house was built circa 1870. Architect William Reed Kerr designed the house for his family. William Reed Kerr was the architect of the disappeared Convent of Mary Immaculate and designed the Old Post Office and Custom House. The house is one of a kind in our historic district. The building had been altered through times, particularly on its back portion when it was converted into apartments. An exterior staircase was added in order to access the second floor. The house does not have its original interior staircase. The house exhibits structural settlement due to the deteriorated and decay foundations; some of the foundations are disintegrating. The city

by several inappropriate additions. The actual back portion of the house is not a reflect of its historic appearance used to be; it jeopardizes the integrity of the front part of the house.

According to records in 1969 a back detached structure was built. A swimming pool was added in 1998. The plans propose the demolition of those two elements with no built back. A non-historic wood stair located on the south façade will also be demolished as well as a roof deck built on the southeast part of the house. A deteriorated cistern located under the house as well as a non-historic shed are also proposed to be demolished

It is staff's opinion that all elements proposed to be demolished are non-historic and non-contributing to the house. The removal of the structures will liberate the back façade and will create more green area on the back yard. The existing altered attached back additions to the house do not contribute to the historic character of the unique house nor will be considered contributing in a near future.