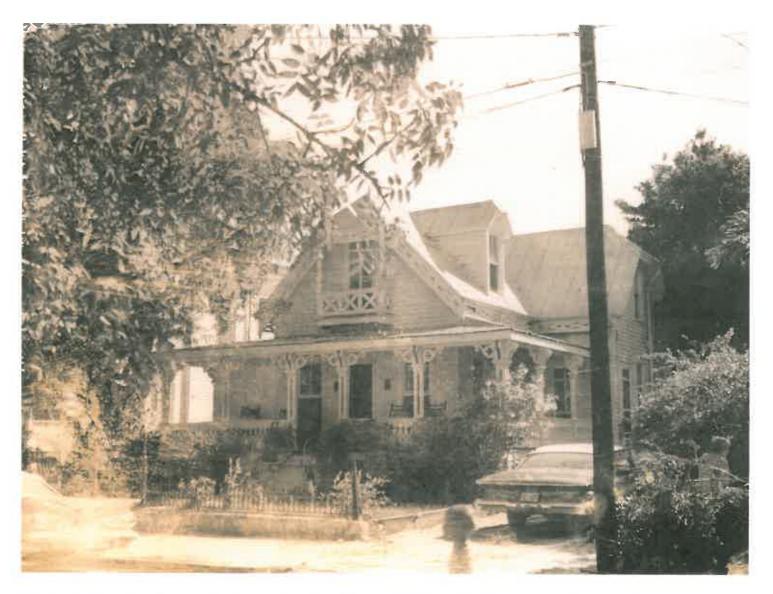

#410 Simonton Street Sanborn map 1948

#410 Simonton Street Sanborn map 1962

**Project Photos** 

Photo taken by Property Appraiser's office c1965; 410 Simonton Street; Monroe County Library

Survey

Boundary Survey Map of part of Lot 2, Square 37, Island of Key West, Florida -P/W Line 50' (3\10) Fou. Simonton St. Post of Complending 100.00'r (m/r) Ş Eaton *LEGEND* Fauna 2" how Eyes (Fernal Book) Set 3/4" into Pine w/que (6298) Open Parch Forms 3/4" you flod (No ID) Opel Pc: th Found No.1 & (\$234) Count Dell Freis (M) Maasured. (F.) Page d (M/R) Measured & Record Concrete Book Structure Two Story Frame Structure Right of Way Chal. Link Fence Centerine Wood Utility Pola Concrete Unity Pola Crerheof Ut by Lines  $g_{.}g_{.}$ Story Curt in Brick. 89.00 The legal description shown hereon was furnished by the client or their agent.
 Underground foundations and utilities were not located. All angles are 90° (Measured & Record) unless otherwise noted.
 Street address: 410 Simonton Street, Key West, FL.
 This survey is not valid without the signature and the original raised seal of a Florida licensed surveyor and mapper.
 Lands shown hereon were not abstracted for rights—of—way, easements, ownership,