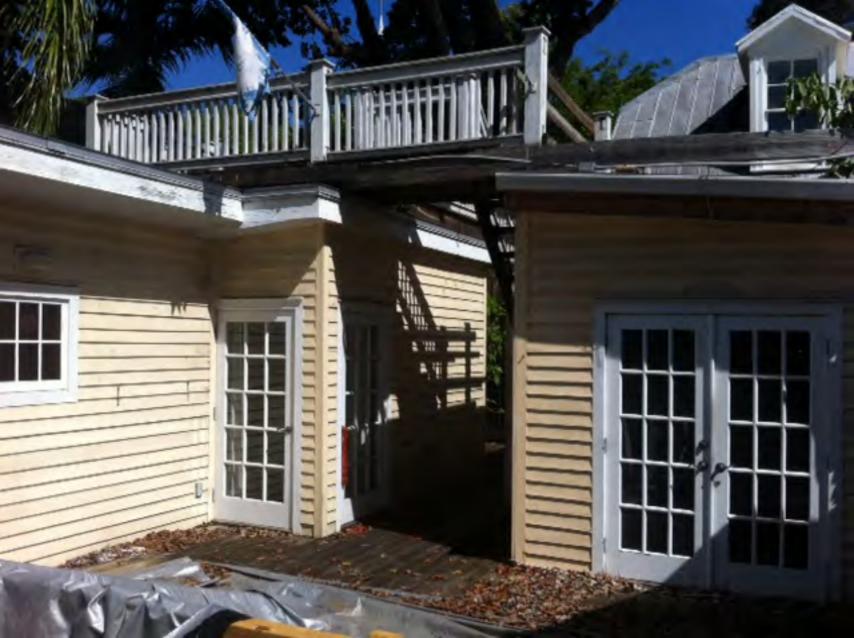

Demolition of non-historic back building, side

staircase, cistern, pool and back deck.

**Building Facts:** The main house in the lot is listed as a contributing

resource. This unique carpenter gothic house was built circa 1870. Architect William Reed Kerr designed the house for his family. William Reed Kerr was the architect of the disappeared Convent of Mary Immaculate and designed the Old Post Office and Custom House. The house is one of a kind in our historic district. The building had been altered through times, particularly on its back portion when it was converted into apartments. An exterior staircase was added in order to access the second floor. The house does not have its original interior staircase. The house exhibits structural settlement due to the deteriorated and decay foundations; some of the foundations are disintegrating. The city

by several inappropriate additions. The actual back portion of the house is not a reflect of its historic appearance used to be; it jeopardizes the integrity of the front part of the house.

According to records in 1969 a back detached structure was built. A swimming pool was added in 1998. The plans propose the demolition of those two elements with no built back. A non-historic wood stair located on the south façade will also be demolished as well as a roof deck built on the southeast part of the house. A deteriorated cistern located under the house as well as a non-historic shed are also proposed to be demolished

It is staff's opinion that all elements proposed to be demolished are non-historic and non-contributing to the house. The removal of the structures will liberate the back façade and will create more green area on the back yard. The existing altered attached back additions to the house do not contribute to the historic character of the unique house nor will be considered contributing in a near future.