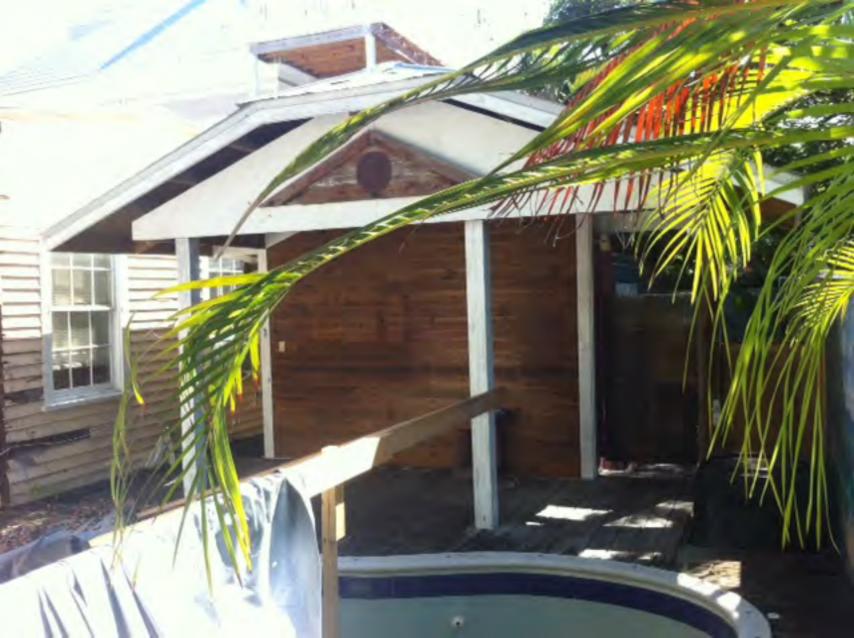

by several inappropriate additions. The actual back portion of the house is not a reflect of its historic appearance used to be; it jeopardizes the integrity of the front part of the house.

According to records in 1969 a back detached structure was built. A swimming pool was added in 1998. The plans propose the demolition of those two elements with no built back. A non-historic wood stair located on the south façade will also be demolished as well as a roof deck built on the southeast part of the house. A deteriorated cistern located under the house as well as a non-historic shed are also proposed to be demolished

It is staff's opinion that all elements proposed to be demolished are non-historic and non-contributing to the house. The removal of the structures will liberate the back façade and will create more green area on the back yard. The existing altered attached back additions to the house do not contribute to the historic character of the unique house nor will be considered contributing in a near future.