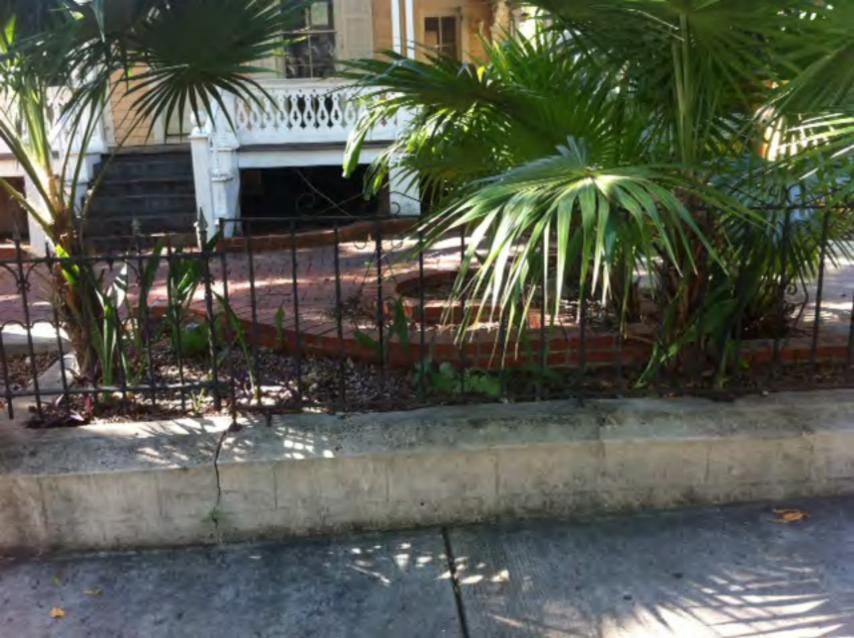

Demolition of non-historic back building, side

staircase, cistern, pool and back deck.

**Building Facts:** The main house in the lot is listed as a contributing

resource. This unique carpenter gothic house was built circa 1870. Architect William Reed Kerr designed the house for his family. William Reed Kerr was the architect of the disappeared Convent of Mary Immaculate and designed the Old Post Office and Custom House. The house is one of a kind in our historic district. The building had been altered through times, particularly on its back portion when it was converted into apartments. An exterior staircase was added in order to access the second floor. The house does not have its original interior staircase. The house exhibits structural settlement due to the deteriorated and decay foundations; some of the foundations are disintegrating. The city

by several inappropriate additions. The actual back portion of the house is not a reflect of its historic appearance used to be; it jeopardizes the integrity of the front part of the house.

According to records in 1969 a back detached structure was built. A swimming pool was added in 1998. The plans propose the demolition of those two elements with no built back. A non-historic wood stair located on the south façade will also be demolished as well as a roof deck built on the southeast part of the house. A deteriorated cistern located under the house as well as a non-historic shed are also proposed to be demolished

It is staff's opinion that all elements proposed to be demolished are non-historic and non-contributing to the house. The removal of the structures will liberate the back façade and will create more green area on the back yard. The existing altered attached back additions to the house do not contribute to the historic character of the unique house nor will be considered contributing in a near future.