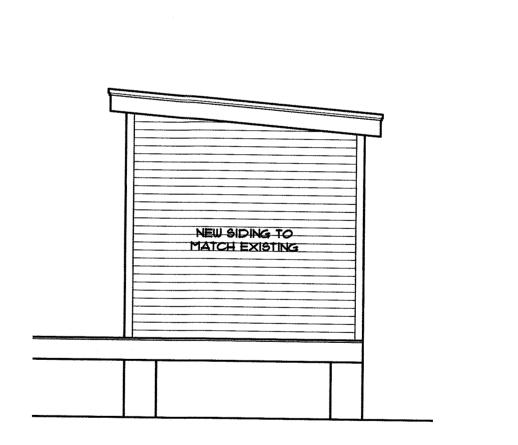

Right Side Elevation

1/4" = 1' - 0"

Rear Elevation

Left Side Elevation

Front Elevation

1/4" = 1' - 0"

THOMAS E. POPE, P.A. ARCHITECT 610 White Street, Key West FL (305) 296 3611

Kerr