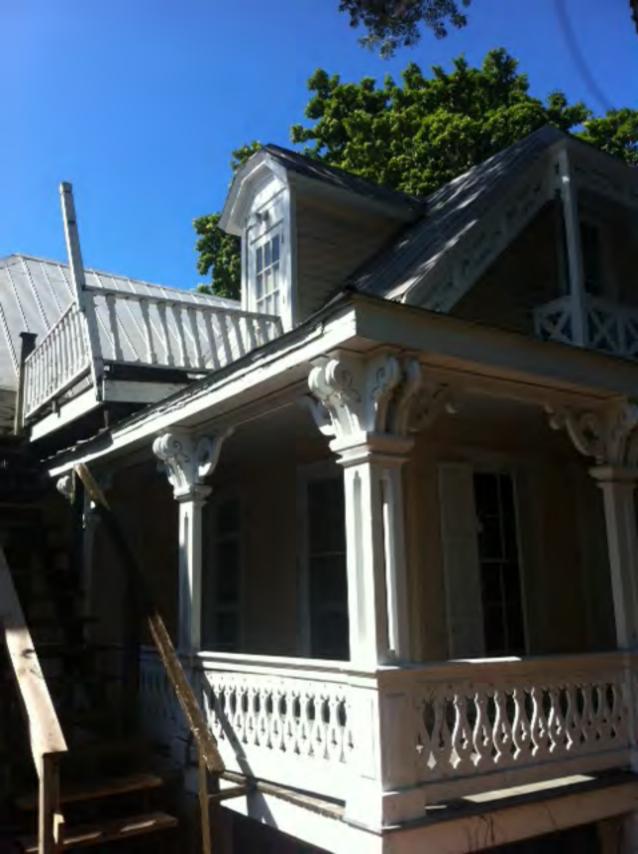

Demolition of non-historic back building, side

staircase, cistern, pool and back deck.

**Building Facts:** The main house in the lot is listed as a contributing

resource. This unique carpenter gothic house was built circa 1870. Architect William Reed Kerr designed the house for his family. William Reed Kerr was the architect of the disappeared Convent of Mary Immaculate and designed the Old Post Office and Custom House. The house is one of a kind in our historic district. The building had been altered through times, particularly on its back portion when it was converted into apartments. An exterior staircase was added in order to access the second floor. The house does not have its original interior staircase. The house exhibits structural settlement due to the deteriorated and decay foundations; some of the foundations are disintegrating. The city

by several inappropriate additions. The actual back portion of the house is not a reflect of its historic appearance used to be; it jeopardizes the integrity of the front part of the house.

According to records in 1969 a back detached structure was built. A swimming pool was added in 1998. The plans propose the demolition of those two elements with no built back. A non-historic wood stair located on the south façade will also be demolished as well as a roof deck built on the southeast part of the house. A deteriorated cistern located under the house as well as a non-historic shed are also proposed to be demolished

It is staff's opinion that all elements proposed to be demolished are non-historic and non-contributing to the house. The removal of the structures will liberate the back façade and will create more green area on the back yard. The existing altered attached back additions to the house do not contribute to the historic character of the unique house nor will be considered contributing in a near future.