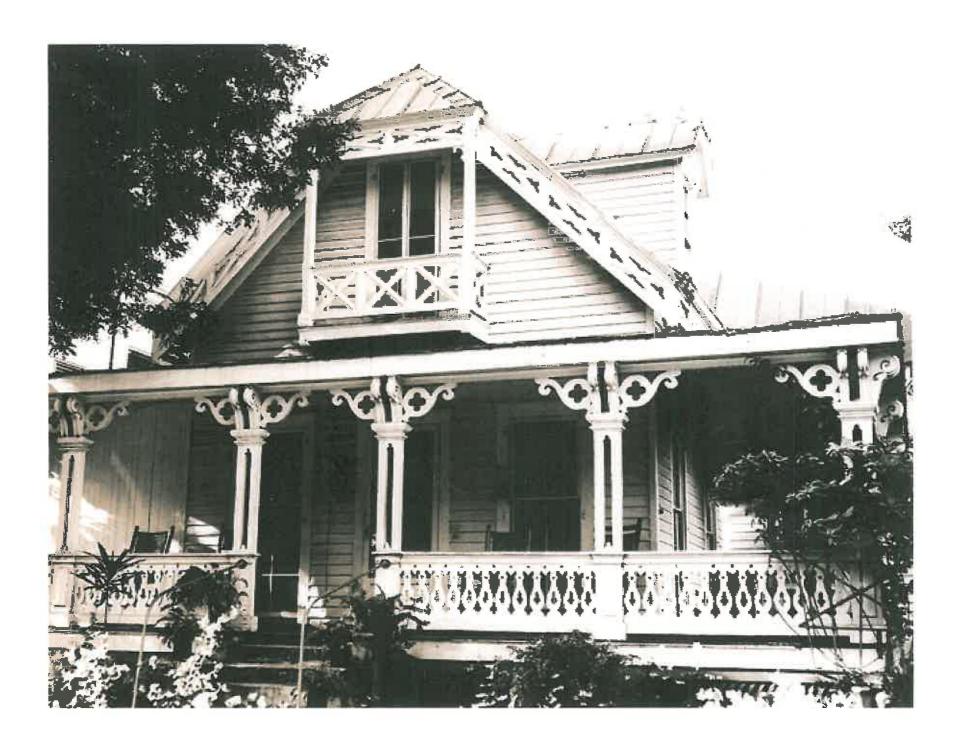

#410 Simonton Street Sanborn map 1948

#410 Simonton Street Sanborn map 1962

**Project Photos** 

Photo taken by Property Appraiser's office c1965; 410 Simonton Street; Monroe County Library

Survey

Boundary Survey Map of part of Lot 2, Square 37, Island of Key West, Florida -P/W Line 50' (3\10) Fou. Simonton St. Post of Complending 100.00'r (m/r) Ş Eaton *LEGEND* Fauna 2" how Eyes (Fernal Book) Set 3/4" into Pine w/que (6298) Open Parch Forms 3/4" you flod (No ID) Opel Pc: th Found No.1 & (\$234) Count Dell Freis (M) Maasured. (F.) Page d (M/R) Measured & Record Concrete Book Structure Two Story Frame Structure Right of Way Chal. Link Fence Centerine Wood Utility Pola Concrete Unity Pola Crerheof Ut by Lines  $g_{.}g_{.}$ Story Curt in Brick. 89.00 The legal description shown hereon was furnished by the client or their agent.
 Underground foundations and utilities were not located. All angles are 90° (Measured & Record) unless otherwise noted.
 Street address: 410 Simonton Street, Key West, FL.
 This survey is not valid without the signature and the original raised seal of a Florida licensed surveyor and mapper.
 Lands shown hereon were not abstracted for rights—of—way, easements, ownership,