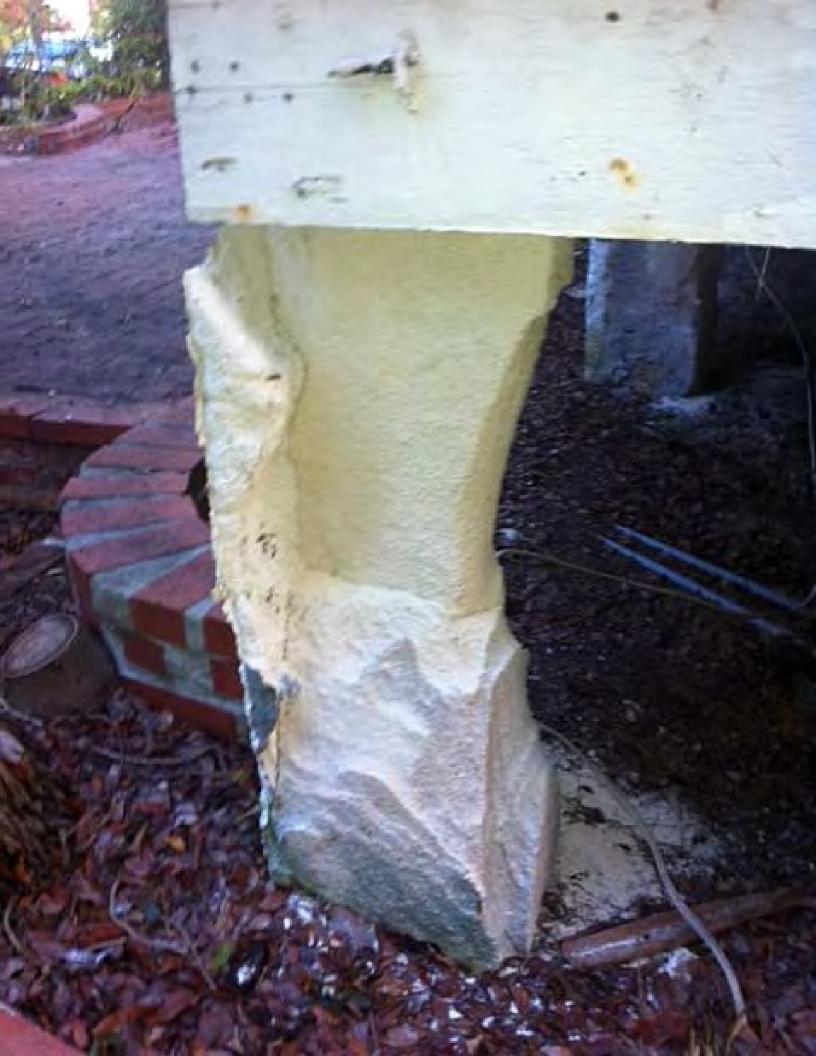

Demolition of non-historic back building, side

staircase, cistern, pool and back deck.

**Building Facts:** The main house in the lot is listed as a contributing

resource. This unique carpenter gothic house was built circa 1870. Architect William Reed Kerr designed the house for his family. William Reed Kerr was the architect of the disappeared Convent of Mary Immaculate and designed the Old Post Office and Custom House. The house is one of a kind in our historic district. The building had been altered through times, particularly on its back portion when it was converted into apartments. An exterior staircase was added in order to access the second floor. The house does not have its original interior staircase. The house exhibits structural settlement due to the deteriorated and decay foundations; some of the foundations are disintegrating. The city

by several inappropriate additions. The actual back portion of the house is not a reflect of its historic appearance used to be; it jeopardizes the integrity of the front part of the house.

According to records in 1969 a back detached structure was built. A swimming pool was added in 1998. The plans propose the demolition of those two elements with no built back. A non-historic wood stair located on the south façade will also be demolished as well as a roof deck built on the southeast part of the house. A deteriorated cistern located under the house as well as a non-historic shed are also proposed to be demolished