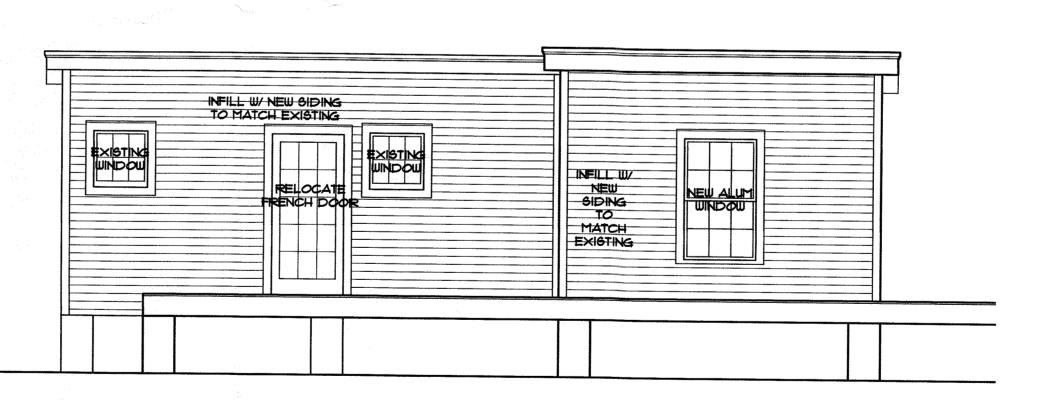

Right Side Elevation

1/4" = 1' - 0"

Rear Elevation

Left Side Elevation

Front Elevation

1/4" = 1' - 0"

THOMAS E. POPE, P.A. ARCHITECT 610 White Street, Key West FL (305) 296 3611

Kerr