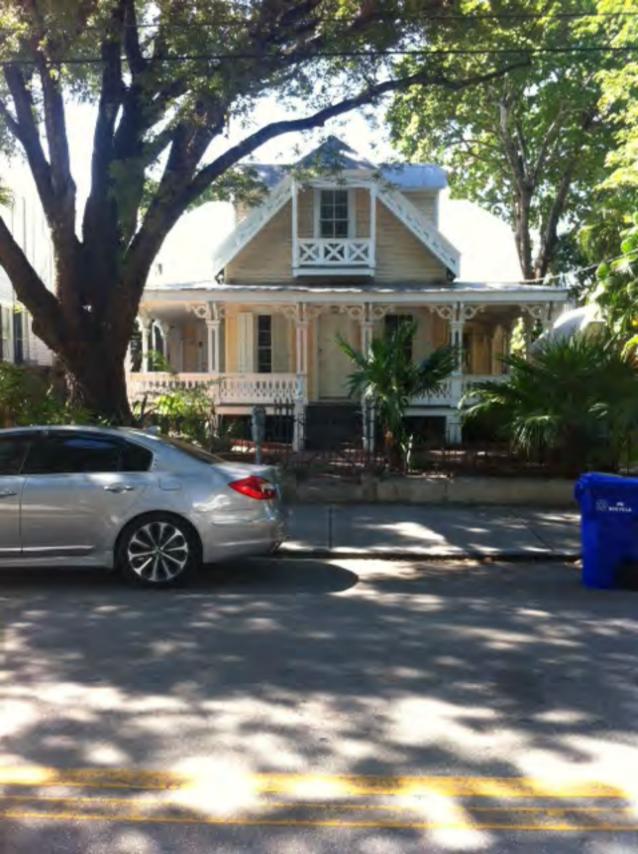

#### Staff Analysis

The Certificate of Appropriateness proposes the demolition of several elements that have been added to the building and structures that are non-historic. According to the 1948 and 1962 Sanborn maps the house used to have a one story attached structure on the back. Nevertheless, and although the actual back portion of the house has some old wood siding, it has been compromised

by several inappropriate additions. The actual back portion of the house is not a reflect of its historic appearance used to be; it jeopardizes the integrity of the front part of the house.

According to records in 1969 a back detached structure was built. A swimming pool was added in 1998. The plans propose the demolition of those two elements with no built back. A non-historic wood stair located on the south façade will also be demolished as well as a roof deck built on the southeast part of the house. A deteriorated cistern located under the house as well as a non-historic shed are also proposed to be demolished

It is staff's opinion that all elements proposed to be demolished are non-historic and non-contributing to the house. The removal of the structures will liberate the back façade and will create more green area on the back yard. The existing altered attached back additions to the house do not contribute to the historic character of the unique house nor will be considered contributing in a near future.