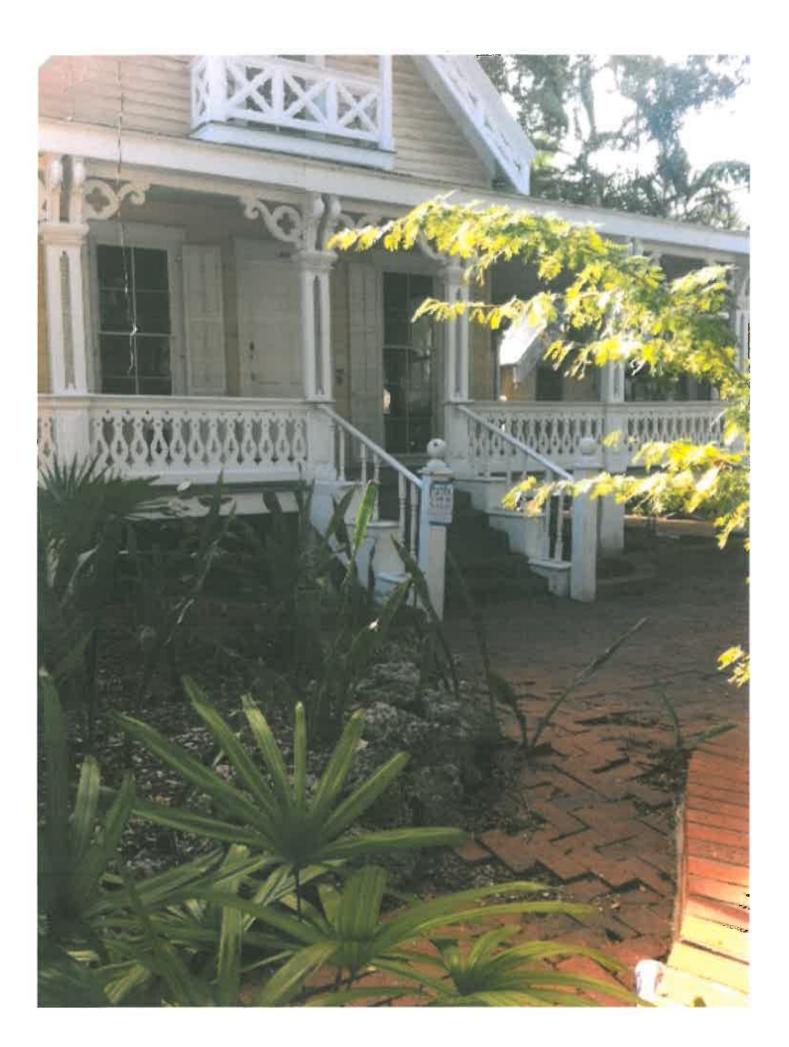

#410 Simonton Street Sanborn map 1948

#410 Simonton Street Sanborn map 1962

**Project Photos** 

Photo taken by Property Appraiser's office c1965; 410 Simonton Street; Monroe County Library

Survey

Boundary Survey Map of part of Lot 2, Square 37, Island of Key West, Florida -P/W Line 50' (3\10) Fou. Simonton St. Post of Complending 100.00'r (m/r) Ş Eaton *LEGEND* Fauna 2" how Eyes (Fernal Book) Set 3/4" into Pine w/que (6298) Open Parch Forms 3/4" you flod (No ID) Opel Pc: th Found No.1 & (\$234) Count Dell Freis (M) Maasured. (F.) Page d (M/R) Measured & Record Concrete Book Structure Two Story Frame Structure Right of Way Chal. Link Fence Centerine Wood Utility Pola Concrete Unity Pola Crerheof Ut by Lines  $g_{.}g_{.}$ Story Curt in Brick. 89.00 The legal description shown hereon was furnished by the client or their agent.
 Underground foundations and utilities were not located. All angles are 90° (Measured & Record) unless otherwise noted.
 Street address: 410 Simonton Street, Key West, FL.
 This survey is not valid without the signature and the original raised seal of a Florida licensed surveyor and mapper.
 Lands shown hereon were not abstracted for rights—of—way, easements, ownership,