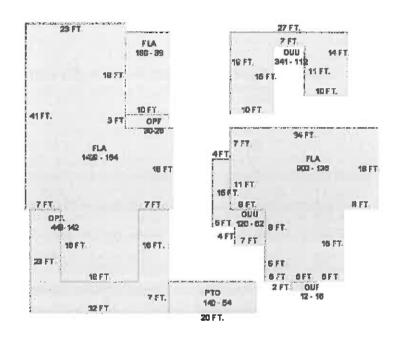

#### Sections:

| Nbr | Туре | Ext Wall                 | #<br>Stories | Year<br>Built | Attic | A/C | Basement<br>% | Finished Basement<br>% | Area  |
|-----|------|--------------------------|--------------|---------------|-------|-----|---------------|------------------------|-------|
| 1   | FLA  | 12:ABOVE AVERAGE<br>WOOD | 1            | 1990          | N     | Υ   | 0.00          | 0.00                   | 1,429 |
| 2   | OPX  | 10:CUSTOM/HARDIE BD      | 1            | 1990          | N     | N   | 0.00          | 0.00                   | 448   |
| 3   | OPF  | 10:CUSTOM/HARDIE BD      | 1            | 1990          | N     | N   | 0.00          | 0.00                   | 30    |
| 4   | FLA  | 12:ABOVE AVERAGE<br>WOOD | 1            | 1990          | N     | Υ   | 0.00          | 0.00                   | 180   |

| <u>onn</u>   | 10:CUSTOM/HARDIE BD      | 1 | 1998 | N | N | 0.00 | 0.00 | 341 |
|--------------|--------------------------|---|------|---|---|------|------|-----|
| S FLA        | 12:ABOVE AVERAGE<br>WOOD | 1 | 1990 | N | Υ | 0.00 | 0.00 | 900 |
| 7 <u>QUU</u> | 12:ABOVE AVERAGE<br>WOOD | 1 | 1990 | N | N | 0.00 | 0.00 | 120 |
| OUF          | 10:CUSTOM/HARDIE BD      | 1 | 1990 | N | N | 0.00 | 0.00 | 12  |
| PTO          |                          | 1 | 1990 |   |   |      |      | 140 |