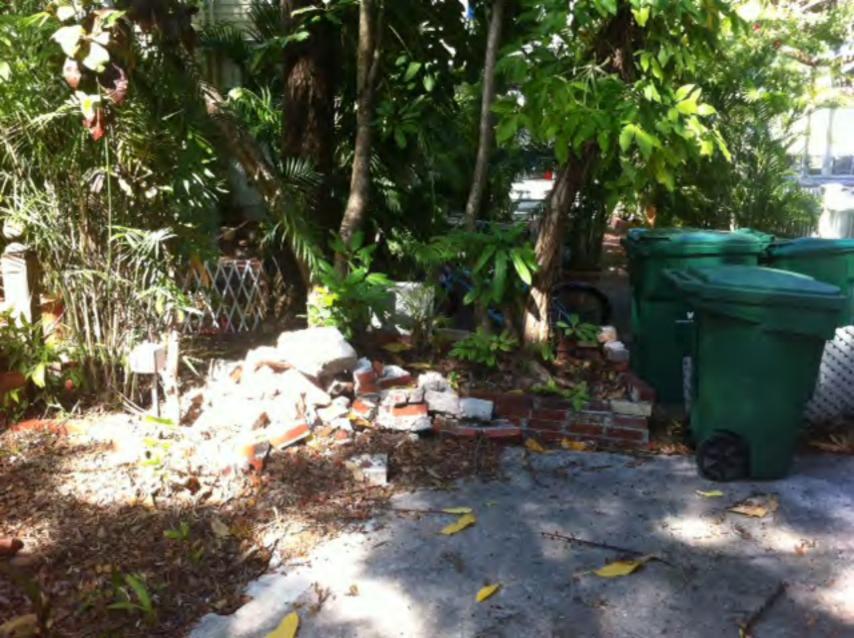

Demolition of non-historic back building, side

staircase, cistern, pool and back deck.

**Building Facts:** The main house in the lot is listed as a contributing

resource. This unique carpenter gothic house was built circa 1870. Architect William Reed Kerr designed the house for his family. William Reed Kerr was the architect of the disappeared Convent of Mary Immaculate and designed the Old Post Office and Custom House. The house is one of a kind in our historic district. The building had been altered through times, particularly on its back portion when it was converted into apartments. An exterior staircase was added in order to access the second floor. The house does not have its original interior staircase. The house exhibits structural settlement due to the deteriorated and decay foundations; some of the foundations are disintegrating. The city

by several inappropriate additions. The actual back portion of the house is not a reflect of its historic appearance used to be; it jeopardizes the integrity of the front part of the house.

According to records in 1969 a back detached structure was built. A swimming pool was added in 1998. The plans propose the demolition of those two elements with no built back. A non-historic wood stair located on the south façade will also be demolished as well as a roof deck built on the southeast part of the house. A deteriorated cistern located under the house as well as a non-historic shed are also proposed to be demolished

It is staff's opinion that all elements proposed to be demolished are non-historic and non-contributing to the house. The removal of the structures will liberate the back façade and will create more green area on the back yard. The existing altered attached back additions to the house do not contribute to the historic character of the unique house nor will be considered contributing in a near future.