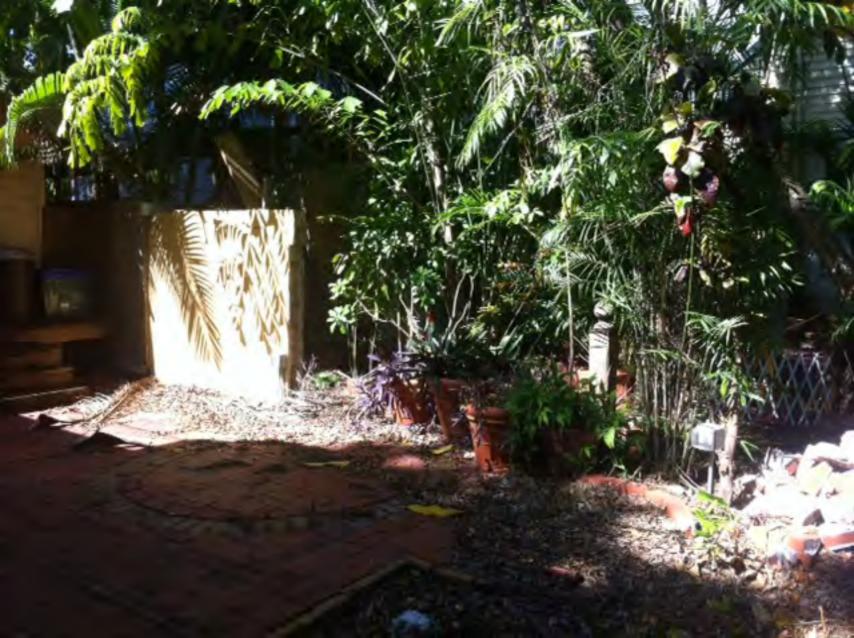

Demolition of non-historic back building, side

staircase, cistern, pool and back deck.

**Building Facts:** The main house in the lot is listed as a contributing

resource. This unique carpenter gothic house was built circa 1870. Architect William Reed Kerr designed the house for his family. William Reed Kerr was the architect of the disappeared Convent of Mary Immaculate and designed the Old Post Office and Custom House. The house is one of a kind in our historic district. The building had been altered through times, particularly on its back portion when it was converted into apartments. An exterior staircase was added in order to access the second floor. The house does not have its original interior staircase. The house exhibits structural settlement due to the deteriorated and decay foundations; some of the foundations are disintegrating. The city

by several inappropriate additions. The actual back portion of the house is not a reflect of its historic appearance used to be; it jeopardizes the integrity of the front part of the house.

According to records in 1969 a back detached structure was built. A swimming pool was added in 1998. The plans propose the demolition of those two elements with no built back. A non-historic wood stair located on the south façade will also be demolished as well as a roof deck built on the southeast part of the house. A deteriorated cistern located under the house as well as a non-historic shed are also proposed to be demolished

It is staff's opinion that all elements proposed to be demolished are non-historic and non-contributing to the house. The removal of the structures will liberate the back façade and will create more green area on the back yard. The existing altered attached back additions to the house do not contribute to the historic character of the unique house nor will be considered contributing in a near future.