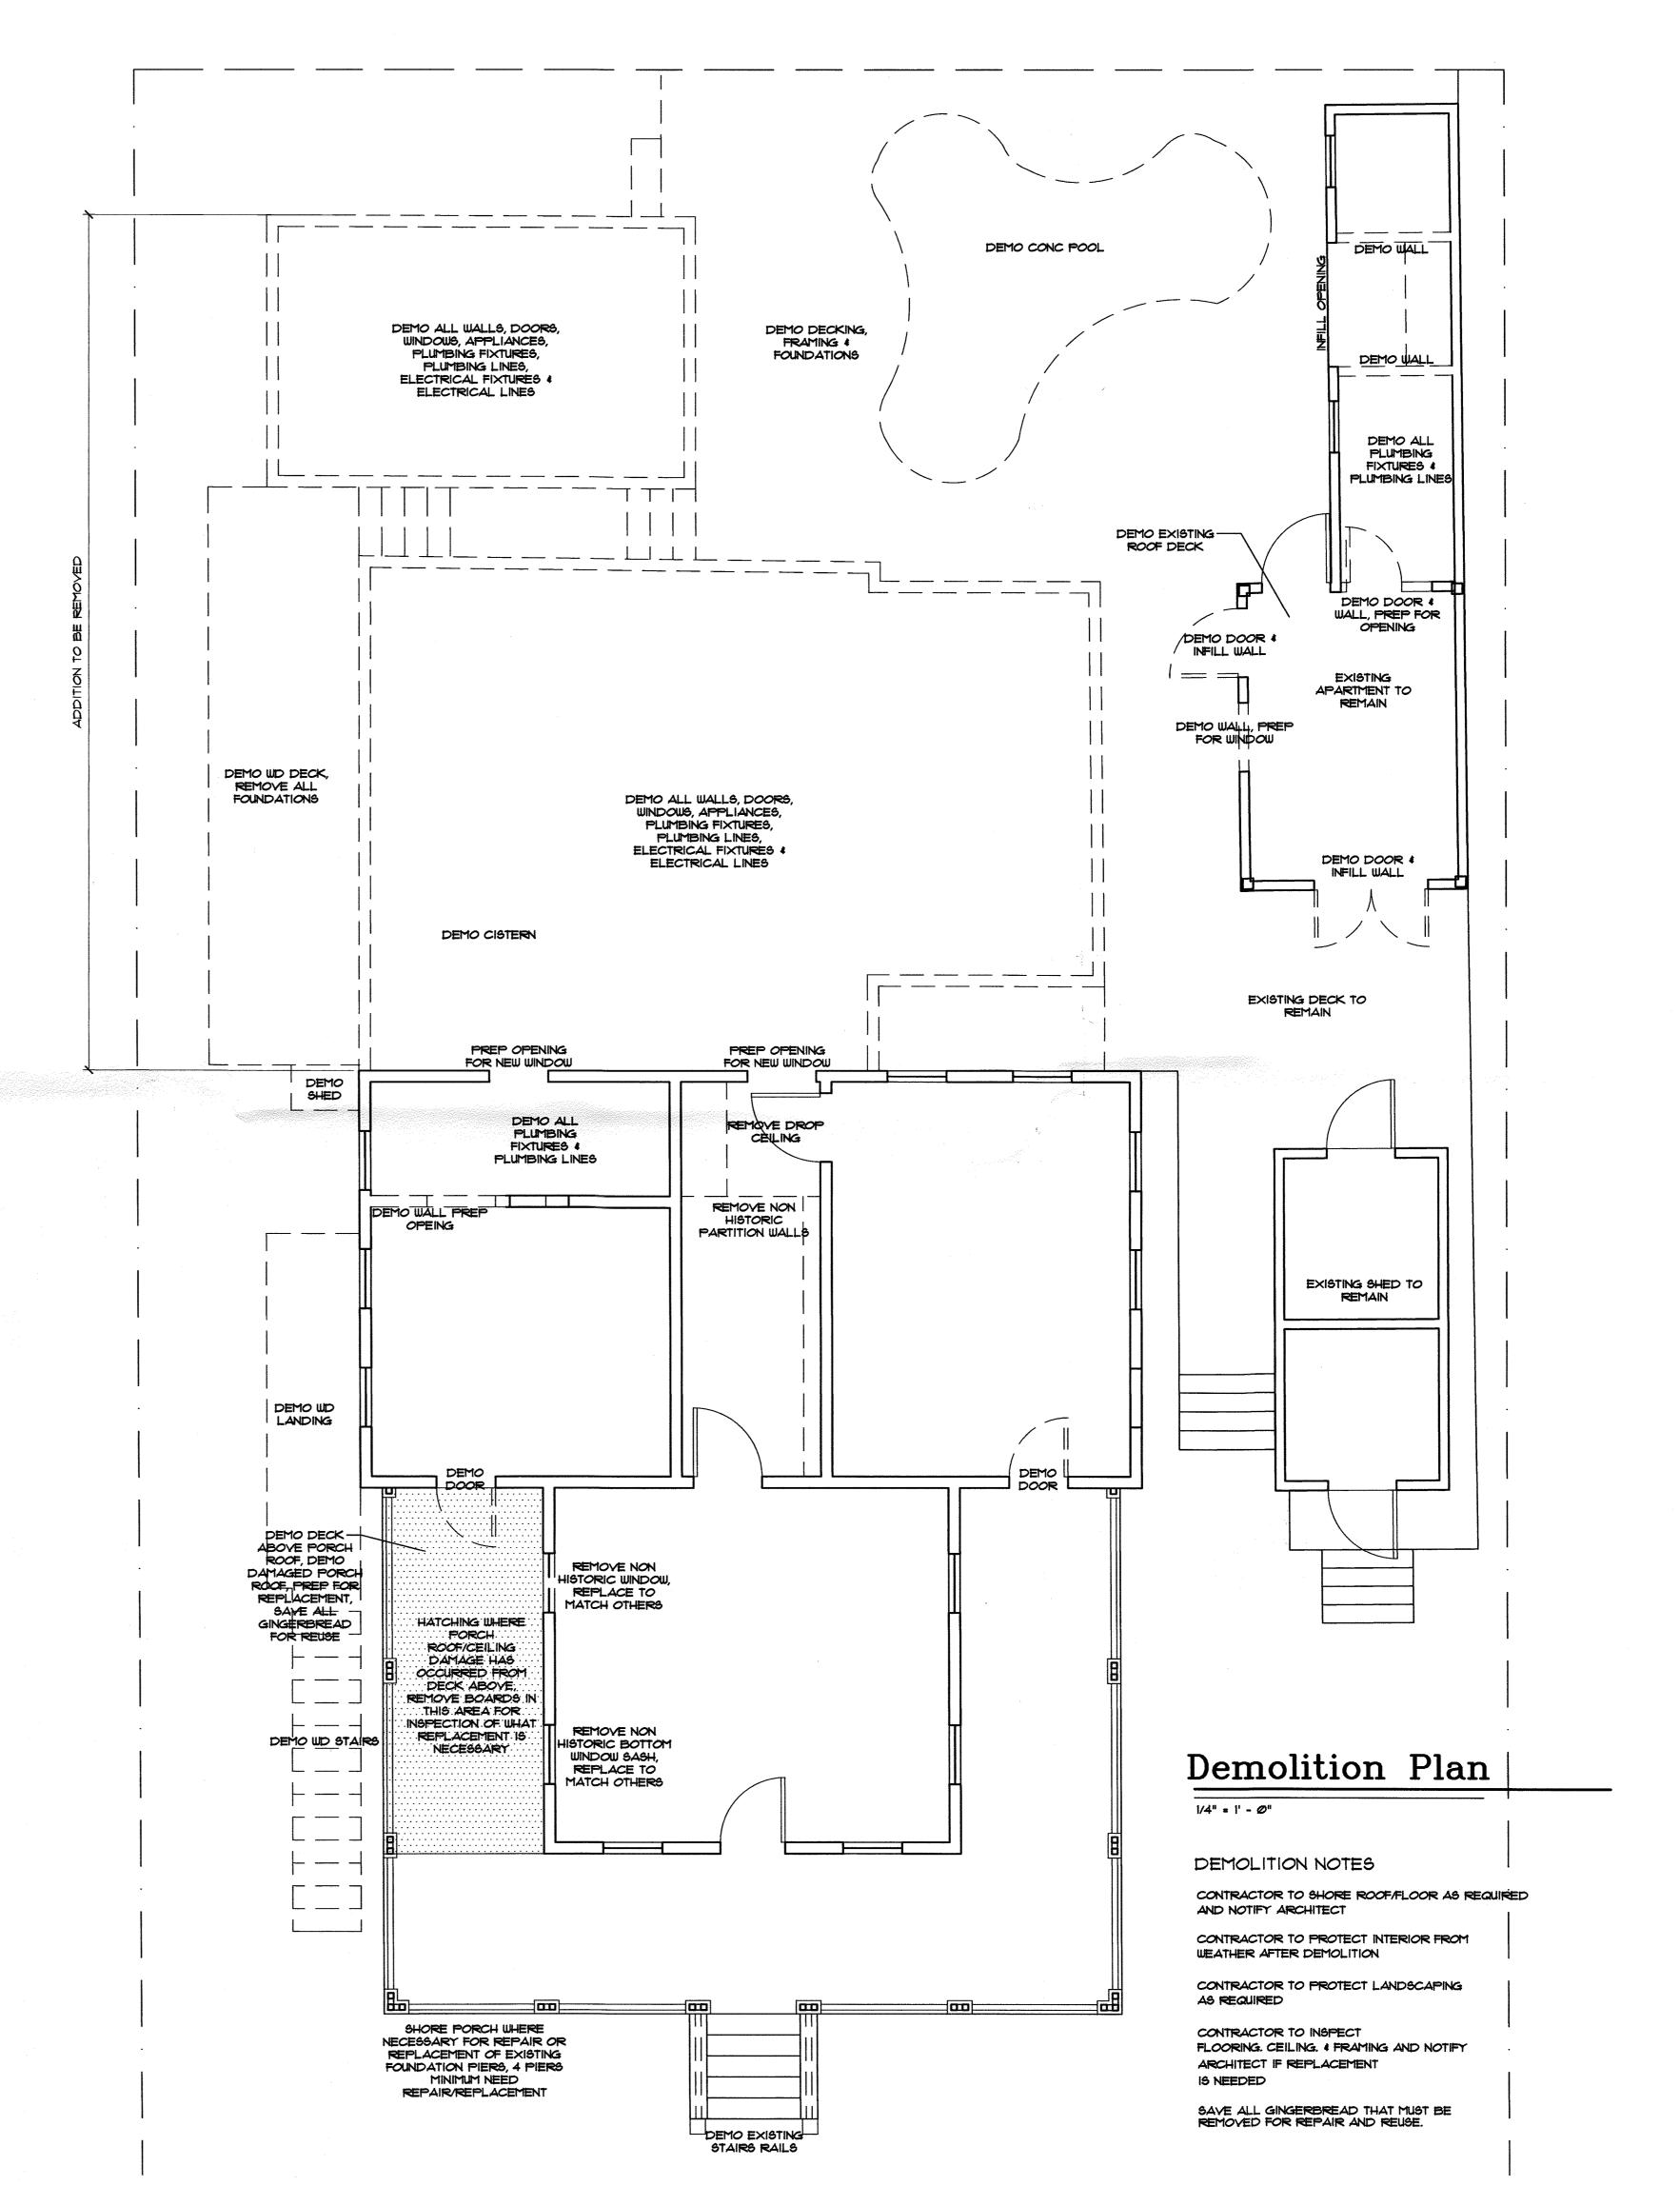

Demolition of non-historic back building, side

staircase, cistern, pool and back deck.

**Building Facts:** The main house in the lot is listed as a contributing

resource. This unique carpenter gothic house was built circa 1870. Architect William Reed Kerr designed the house for his family. William Reed Kerr was the architect of the disappeared Convent of Mary Immaculate and designed the Old Post Office and Custom House. The house is one of a kind in our historic district. The building had been altered through times, particularly on its back portion when it was converted into apartments. An exterior staircase was added in order to access the second floor. The house does not have its original interior staircase. The house exhibits structural settlement due to the deteriorated and decay foundations; some of the foundations are disintegrating. The city

by several inappropriate additions. The actual back portion of the house is not a reflect of its historic appearance used to be; it jeopardizes the integrity of the front part of the house.

According to records in 1969 a back detached structure was built. A swimming pool was added in 1998. The plans propose the demolition of those two elements with no built back. A non-historic wood stair located on the south façade will also be demolished as well as a roof deck built on the southeast part of the house. A deteriorated cistern located under the house as well as a non-historic shed are also proposed to be demolished

It is staff's opinion that all elements proposed to be demolished are non-historic and non-contributing to the house. The removal of the structures will liberate the back façade and will create more green area on the back yard. The existing altered attached back additions to the house do not contribute to the historic character of the unique house nor will be considered contributing in a near future.