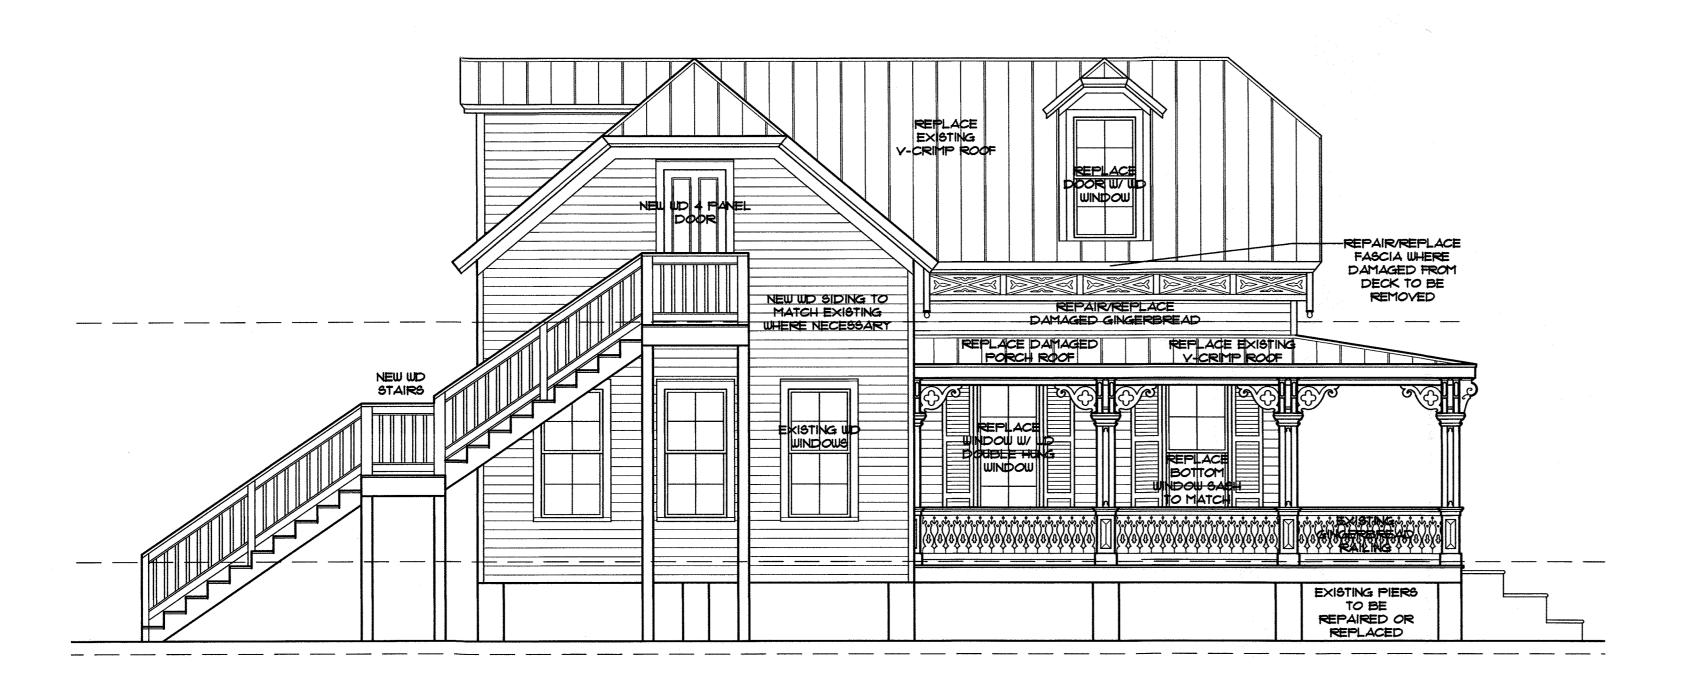

Right Side Elevation

1/4" = 1' - 0"

Rear Elevation

Left Side Elevation

Front Elevation

1/4" = 1' - 0"

THOMAS E. POPE, P.A. ARCHITECT 610 White Street, Key West FL (305) 296 3611

Kerr

sheet:

date: 11/4/13 revision:

Rear Elevation

1/4" = 1' - 0"

Front Elevation