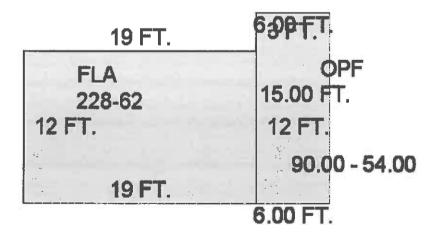

| _1 | FLA | 12:ABOVE AVERAGE WOOD | 1 | 1990 | N | N | 0.00 | 0.00 | 228 |
|----|-----|-----------------------|---|------|---|---|------|------|-----|
| 2  | OPF | 1:WD FRAME/COMPOSITE  | 1 | 1998 | N | N | 0.00 | 0.00 | 90  |