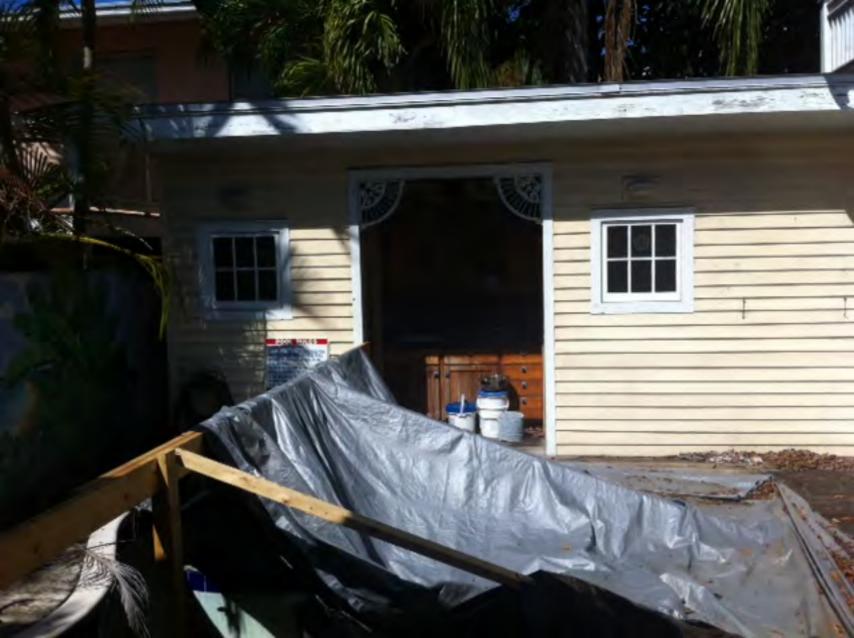

by several inappropriate additions. The actual back portion of the house is not a reflect of its historic appearance used to be; it jeopardizes the integrity of the front part of the house.

According to records in 1969 a back detached structure was built. A swimming pool was added in 1998. The plans propose the demolition of those two elements with no built back. A non-historic wood stair located on the south façade will also be demolished as well as a roof deck built on the southeast part of the house. A deteriorated cistern located under the house as well as a non-historic shed are also proposed to be demolished

It is staff's opinion that all elements proposed to be demolished are non-historic and non-contributing to the house. The removal of the structures will liberate the back façade and will create more green area on the back yard. The existing altered attached back additions to the house do not contribute to the historic character of the unique house nor will be considered contributing in a near future.