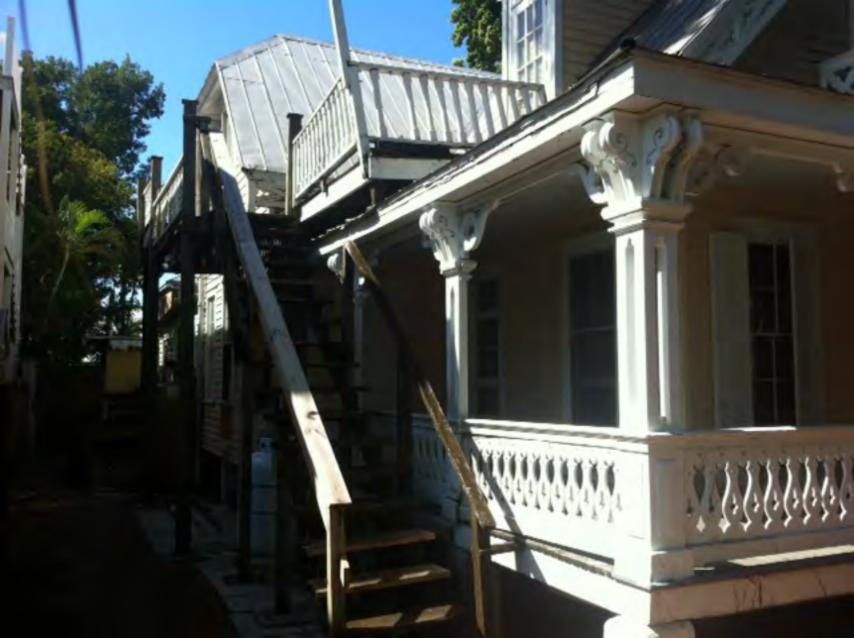

by several inappropriate additions. The actual back portion of the house is not a reflect of its historic appearance used to be; it jeopardizes the integrity of the front part of the house.

According to records in 1969 a back detached structure was built. A swimming pool was added in 1998. The plans propose the demolition of those two elements with no built back. A non-historic wood stair located on the south façade will also be demolished as well as a roof deck built on the southeast part of the house. A deteriorated cistern located under the house as well as a non-historic shed are also proposed to be demolished