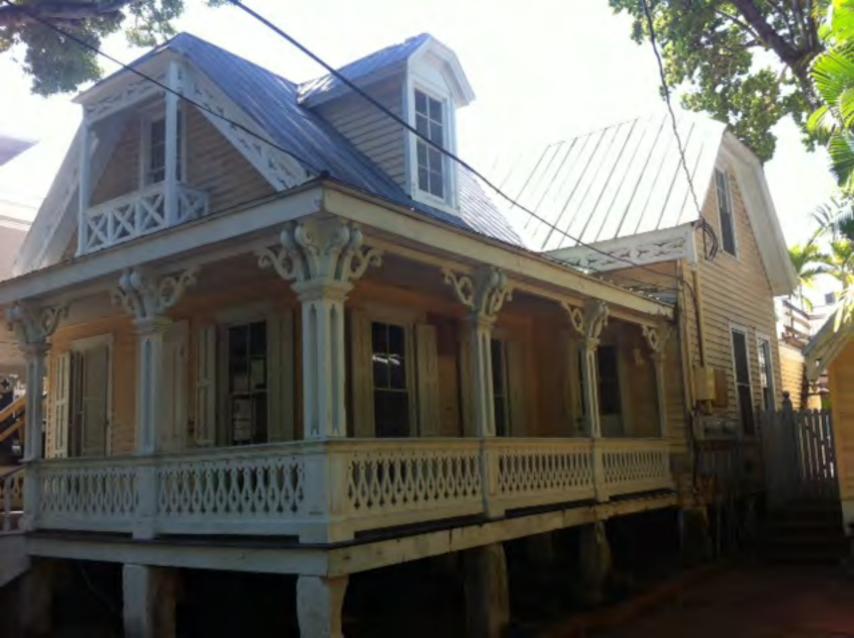

Demolition of non-historic back building, side

staircase, cistern, pool and back deck.

**Building Facts:** The main house in the lot is listed as a contributing

resource. This unique carpenter gothic house was built circa 1870. Architect William Reed Kerr designed the house for his family. William Reed Kerr was the architect of the disappeared Convent of Mary Immaculate and designed the Old Post Office and Custom House. The house is one of a kind in our historic district. The building had been altered through times, particularly on its back portion when it was converted into apartments. An exterior staircase was added in order to access the second floor. The house does not have its original interior staircase. The house exhibits structural settlement due to the deteriorated and decay foundations; some of the foundations are disintegrating. The city

by several inappropriate additions. The actual back portion of the house is not a reflect of its historic appearance used to be; it jeopardizes the integrity of the front part of the house.

According to records in 1969 a back detached structure was built. A swimming pool was added in 1998. The plans propose the demolition of those two elements with no built back. A non-historic wood stair located on the south façade will also be demolished as well as a roof deck built on the southeast part of the house. A deteriorated cistern located under the house as well as a non-historic shed are also proposed to be demolished

It is staff's opinion that all elements proposed to be demolished are non-historic and non-contributing to the house. The removal of the structures will liberate the back façade and will create more green area on the back yard. The existing altered attached back additions to the house do not contribute to the historic character of the unique house nor will be considered contributing in a near future.