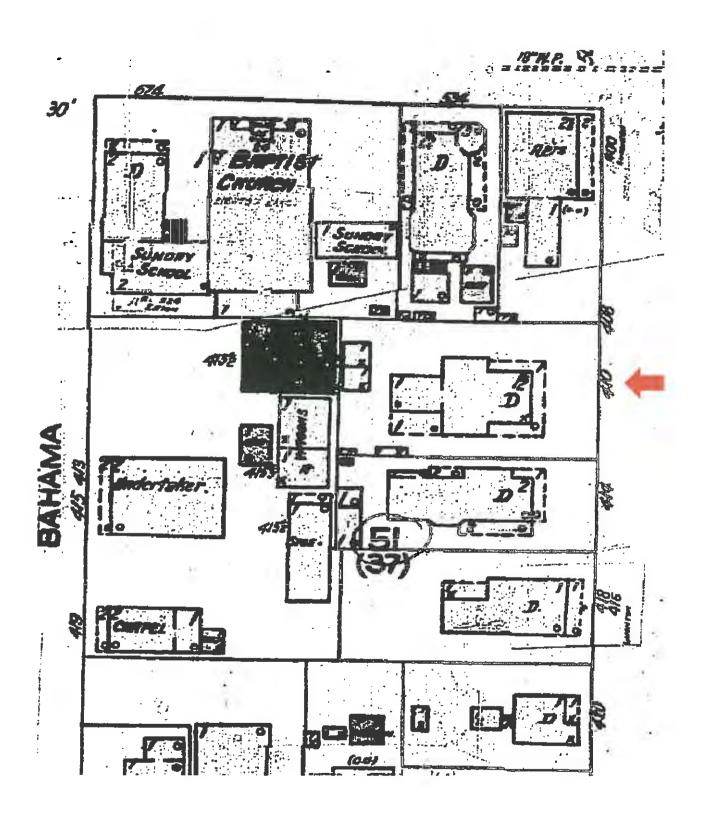

#### Staff Analysis

The Certificate of Appropriateness proposes the demolition of several elements that have been added to the building and structures that are non-historic. According to the 1948 and 1962 Sanborn maps the house used to have a one story attached structure on the back. Nevertheless, and although the actual back portion of the house has some old wood siding, it has been compromised

#410 Simonton Street Sanborn map 1948

#410 Simonton Street Sanborn map 1962

**Project Photos** 

Photo taken by Property Appraiser's office c1965; 410 Simonton Street; Monroe County Library

Survey

Boundary Survey Map of part of Lot 2, Square 37, Island of Key West, Florida -P/W Line 50' (3\10) Fou. Simonton St. Post of Complending 100.00'r (m/r) Ş Eaton *LEGEND* Fauna 2" how Eyes (Fernal Book) Set 3/4" into Pine w/que (6298) Open Parch Forms 3/4" you flod (No ID) Opel Pc: th Found No.1 & (\$234) Count Dell Freis (M) Maasured. (F.) Page d (M/R) Measured & Record Concrete Book Structure Two Story Frame Structure Right of Way Chal. Link Fence Centerine Wood Utility Pola Concrete Unity Pola Crerheof Ut by Lines  $g_{.}g_{.}$ Story Curt in Brick. 89.00 The legal description shown hereon was furnished by the client or their agent.
 Underground foundations and utilities were not located. All angles are 90° (Measured & Record) unless otherwise noted.
 Street address: 410 Simonton Street, Key West, FL.
 This survey is not valid without the signature and the original raised seal of a Florida licensed surveyor and mapper.
 Lands shown hereon were not abstracted for rights—of—way, easements, ownership,