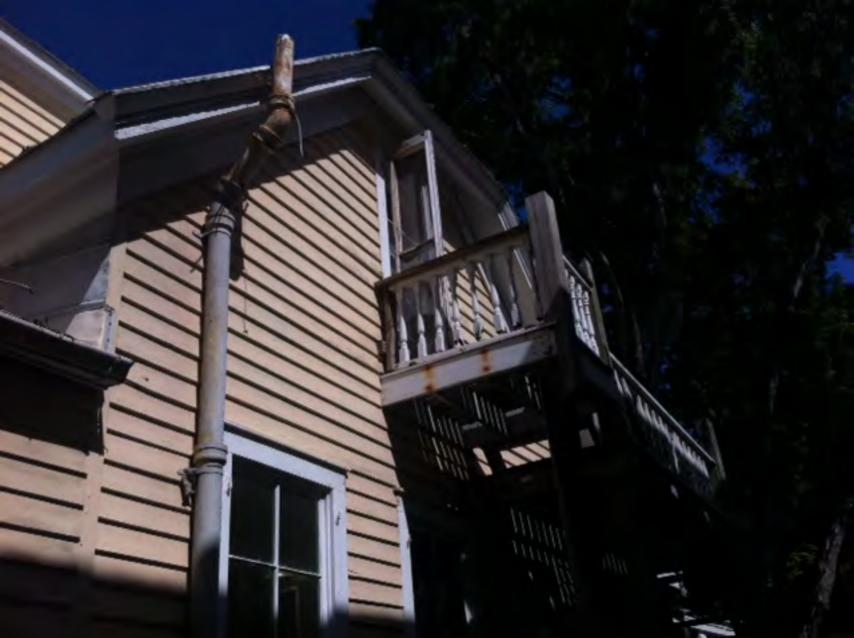

Demolition of non-historic back building, side

staircase, cistern, pool and back deck.

**Building Facts:** The main house in the lot is listed as a contributing

resource. This unique carpenter gothic house was built circa 1870. Architect William Reed Kerr designed the house for his family. William Reed Kerr was the architect of the disappeared Convent of Mary Immaculate and designed the Old Post Office and Custom House. The house is one of a kind in our historic district. The building had been altered through times, particularly on its back portion when it was converted into apartments. An exterior staircase was added in order to access the second floor. The house does not have its original interior staircase. The house exhibits structural settlement due to the deteriorated and decay foundations; some of the foundations are disintegrating. The city

by several inappropriate additions. The actual back portion of the house is not a reflect of its historic appearance used to be; it jeopardizes the integrity of the front part of the house.

According to records in 1969 a back detached structure was built. A swimming pool was added in 1998. The plans propose the demolition of those two elements with no built back. A non-historic wood stair located on the south façade will also be demolished as well as a roof deck built on the southeast part of the house. A deteriorated cistern located under the house as well as a non-historic shed are also proposed to be demolished