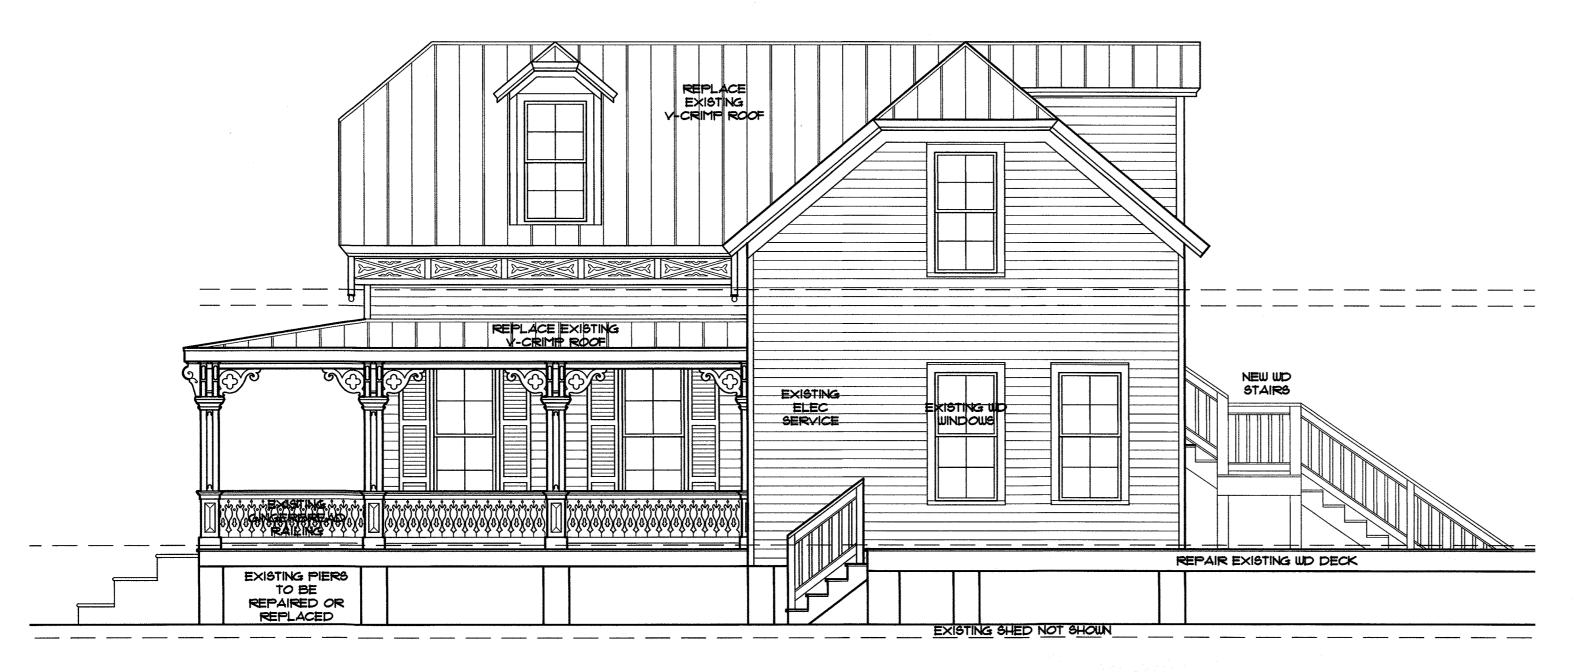

Right Side Elevation

1/4" = 1' - 0"

Rear Elevation

Left Side Elevation

Front Elevation

1/4" = 1' - 0"

THOMAS E. POPE, P.A. ARCHITECT 610 White Street, Key West FL (305) 296 3611

Kerr

sheet:

date: 11/4/13 revision:

Rear Elevation

1/4" = 1' - 0"

Front Elevation