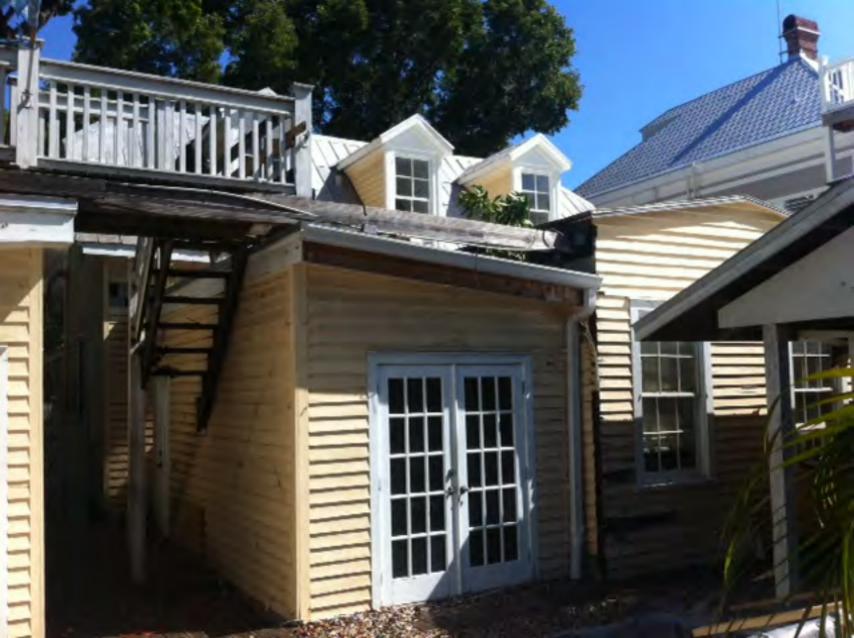

Demolition of non-historic back building, side

staircase, cistern, pool and back deck.

**Building Facts:** The main house in the lot is listed as a contributing

resource. This unique carpenter gothic house was built circa 1870. Architect William Reed Kerr designed the house for his family. William Reed Kerr was the architect of the disappeared Convent of Mary Immaculate and designed the Old Post Office and Custom House. The house is one of a kind in our historic district. The building had been altered through times, particularly on its back portion when it was converted into apartments. An exterior staircase was added in order to access the second floor. The house does not have its original interior staircase. The house exhibits structural settlement due to the deteriorated and decay foundations; some of the foundations are disintegrating. The city

by several inappropriate additions. The actual back portion of the house is not a reflect of its historic appearance used to be; it jeopardizes the integrity of the front part of the house.

According to records in 1969 a back detached structure was built. A swimming pool was added in 1998. The plans propose the demolition of those two elements with no built back. A non-historic wood stair located on the south façade will also be demolished as well as a roof deck built on the southeast part of the house. A deteriorated cistern located under the house as well as a non-historic shed are also proposed to be demolished

It is staff's opinion that all elements proposed to be demolished are non-historic and non-contributing to the house. The removal of the structures will liberate the back façade and will create more green area on the back yard. The existing altered attached back additions to the house do not contribute to the historic character of the unique house nor will be considered contributing in a near future.