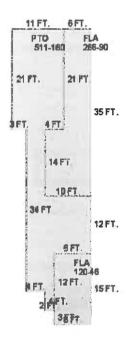

#### Sections:

| N  | or Type | Ext Wall              | # Stories | Year Buil | t Attic | A/C | Basement % Fi | nished Basement % | Area |
|----|---------|-----------------------|-----------|-----------|---------|-----|---------------|-------------------|------|
|    | FLA     | 12:ABOVE AVERAGE WOOD | 1         | 1998      | N       | N   | 0.00          | 0.00              | 266  |
|    | PTO     | 12:ABOVE AVERAGE WOOD | 1         | 1998      | N       | N   | 0.00          | 0.00              | 511  |
| [3 | FLA     | 12:ABOVE AVERAGE WOOD | 1         | 2000      | N       | N   | 0.00          | 0.00              | 120  |