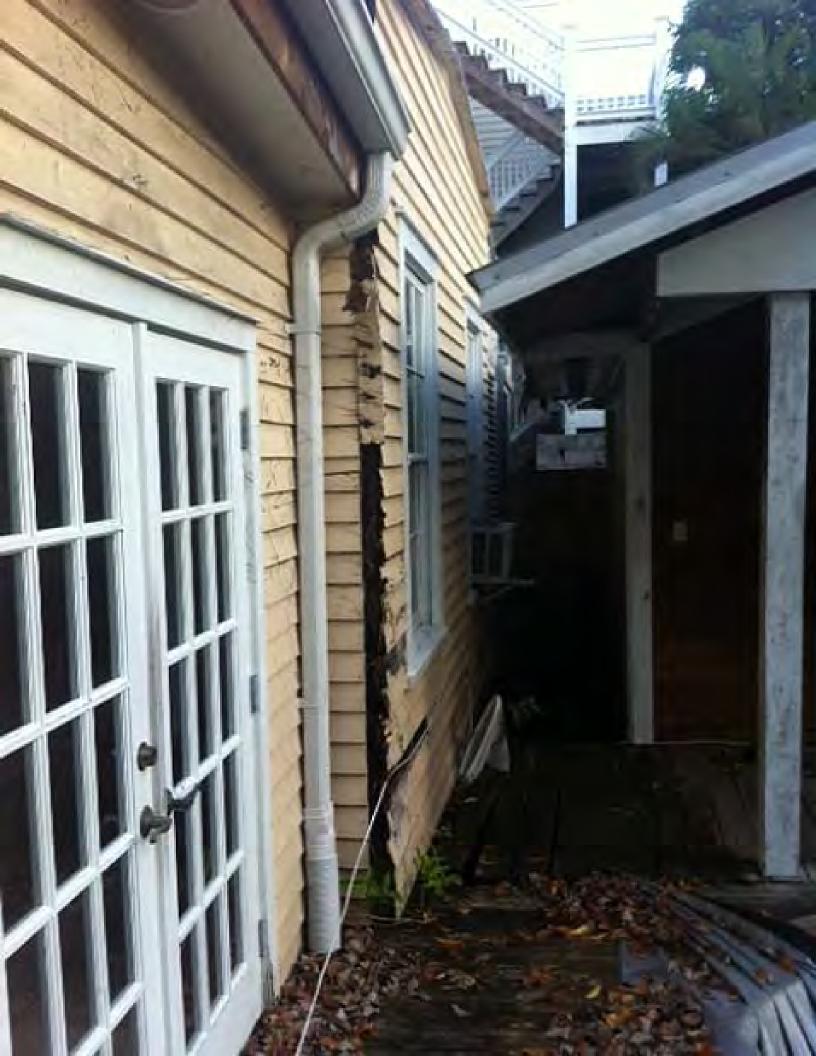

Demolition of non-historic back building, side

staircase, cistern, pool and back deck.

**Building Facts:** The main house in the lot is listed as a contributing

resource. This unique carpenter gothic house was built circa 1870. Architect William Reed Kerr designed the house for his family. William Reed Kerr was the architect of the disappeared Convent of Mary Immaculate and designed the Old Post Office and Custom House. The house is one of a kind in our historic district. The building had been altered through times, particularly on its back portion when it was converted into apartments. An exterior staircase was added in order to access the second floor. The house does not have its original interior staircase. The house exhibits structural settlement due to the deteriorated and decay foundations; some of the foundations are disintegrating. The city

#### Staff Analysis

The Certificate of Appropriateness proposes the demolition of several elements that have been added to the building and structures that are non-historic. According to the 1948 and 1962 Sanborn maps the house used to have a one story attached structure on the back. Nevertheless, and although the actual back portion of the house has some old wood siding, it has been compromised

by several inappropriate additions. The actual back portion of the house is not a reflect of its historic appearance used to be; it jeopardizes the integrity of the front part of the house.

According to records in 1969 a back detached structure was built. A swimming pool was added in 1998. The plans propose the demolition of those two elements with no built back. A non-historic wood stair located on the south façade will also be demolished as well as a roof deck built on the southeast part of the house. A deteriorated cistern located under the house as well as a non-historic shed are also proposed to be demolished