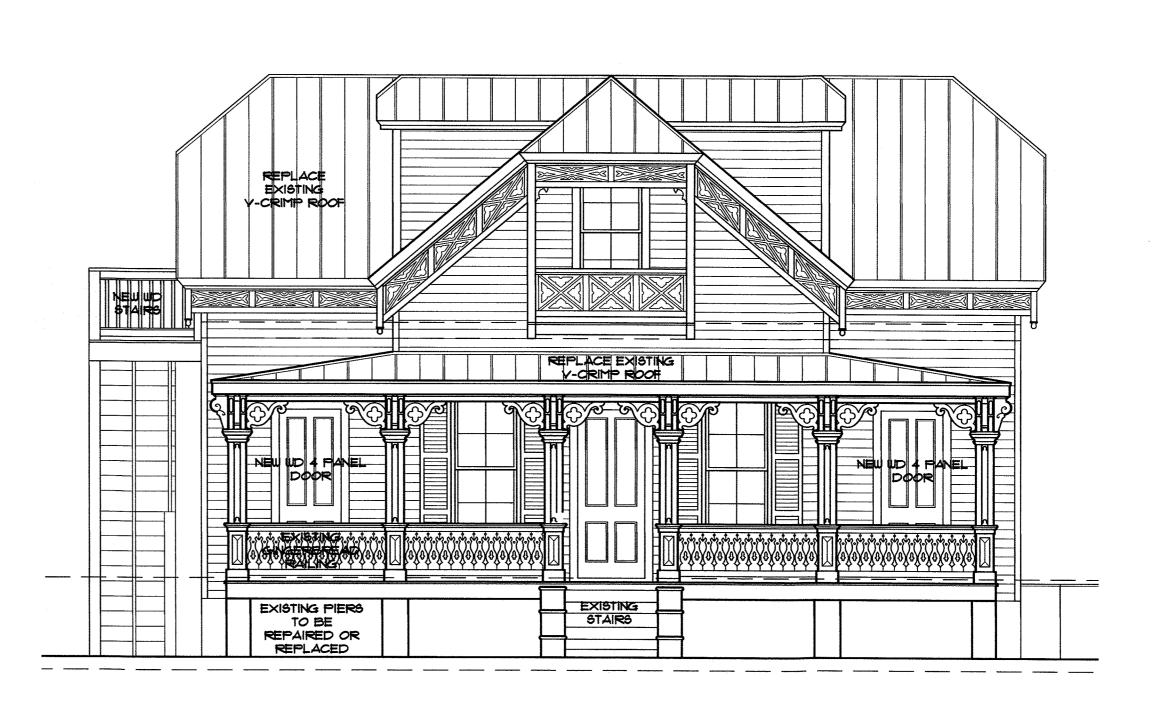

Right Side Elevation

1/4" = 1' - 0"

Rear Elevation

Left Side Elevation

Front Elevation

1/4" = 1' - 0"

THOMAS E. POPE, P.A. ARCHITECT 610 White Street, Key West FL (305) 296 3611

Kerr

sheet:

date: 11/4/13 revision:

Rear Elevation

1/4" = 1' - 0"

Front Elevation