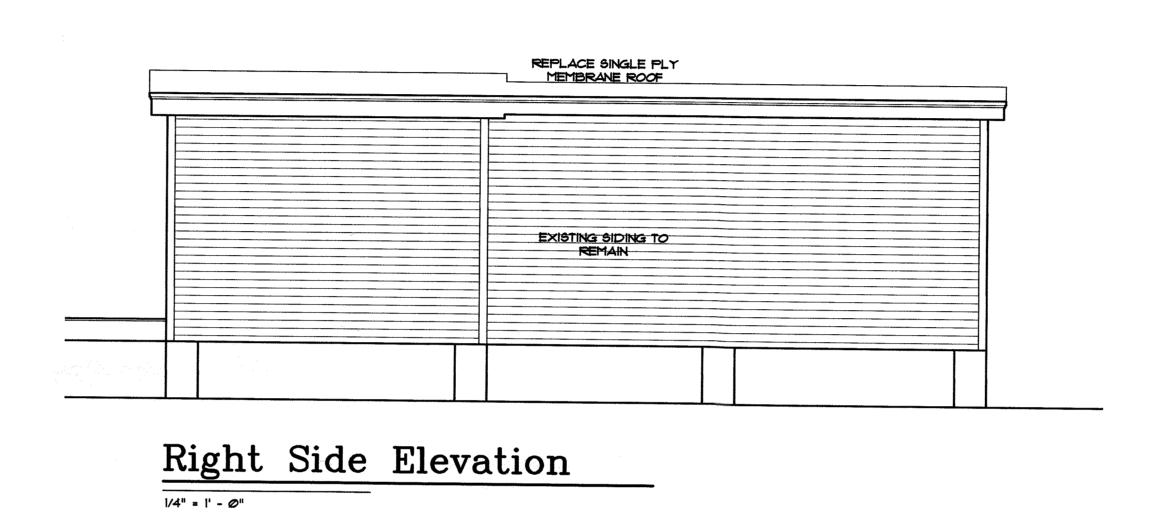

Right Side Elevation

1/4" = 1' - 0"

Rear Elevation

Left Side Elevation

Front Elevation

1/4" = 1' - 0"

THOMAS E. POPE, P.A. ARCHITECT 610 White Street, Key West FL (305) 296 3611

Kerr