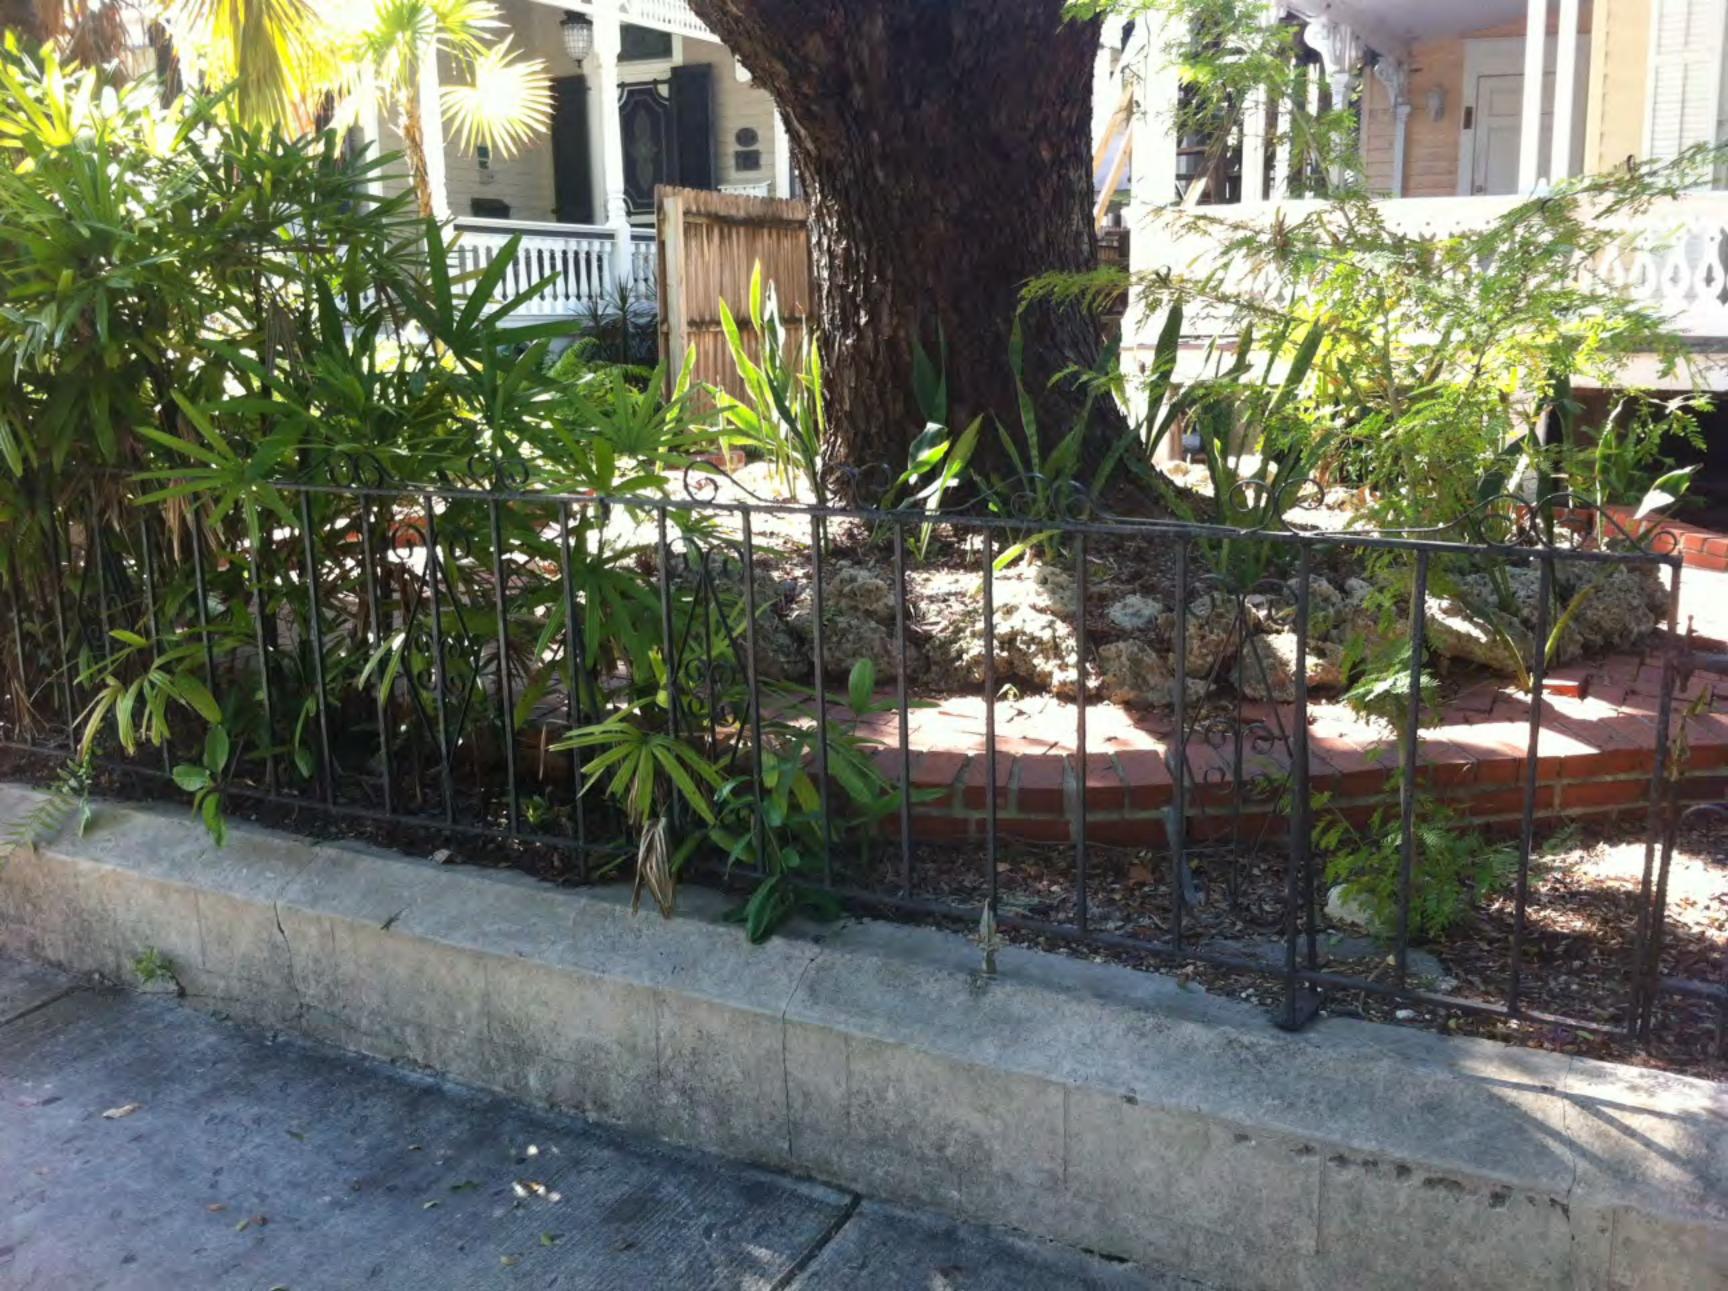

Demolition of non-historic back building, side

staircase, cistern, pool and back deck.

**Building Facts:** The main house in the lot is listed as a contributing

resource. This unique carpenter gothic house was built circa 1870. Architect William Reed Kerr designed the house for his family. William Reed Kerr was the architect of the disappeared Convent of Mary Immaculate and designed the Old Post Office and Custom House. The house is one of a kind in our historic district. The building had been altered through times, particularly on its back portion when it was converted into apartments. An exterior staircase was added in order to access the second floor. The house does not have its original interior staircase. The house exhibits structural settlement due to the deteriorated and decay foundations; some of the foundations are disintegrating. The city

by several inappropriate additions. The actual back portion of the house is not a reflect of its historic appearance used to be; it jeopardizes the integrity of the front part of the house.

According to records in 1969 a back detached structure was built. A swimming pool was added in 1998. The plans propose the demolition of those two elements with no built back. A non-historic wood stair located on the south façade will also be demolished as well as a roof deck built on the southeast part of the house. A deteriorated cistern located under the house as well as a non-historic shed are also proposed to be demolished

It is staff's opinion that all elements proposed to be demolished are non-historic and non-contributing to the house. The removal of the structures will liberate the back façade and will create more green area on the back yard. The existing altered attached back additions to the house do not contribute to the historic character of the unique house nor will be considered contributing in a near future.