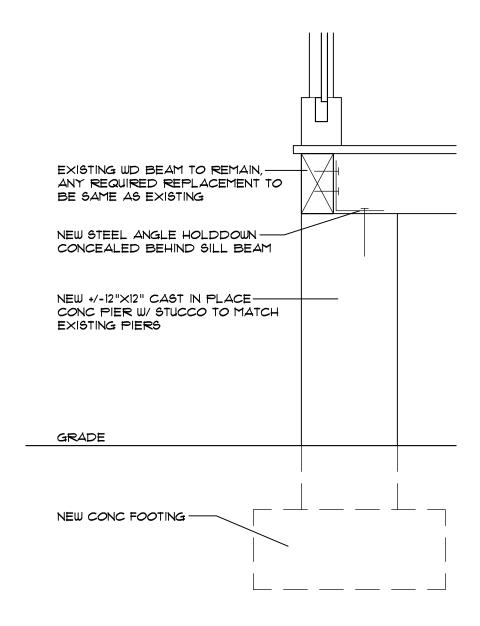

## Replacement Pier Detail

baby green

•

2047-70

The Historic Architectural Review Commission will hold a public hearing at 5:30 p.m., November 26, 2013 at Old City Hall, 510 Greene Street, Key West, Florida. The purpose of the hearing will be to consider a request for: