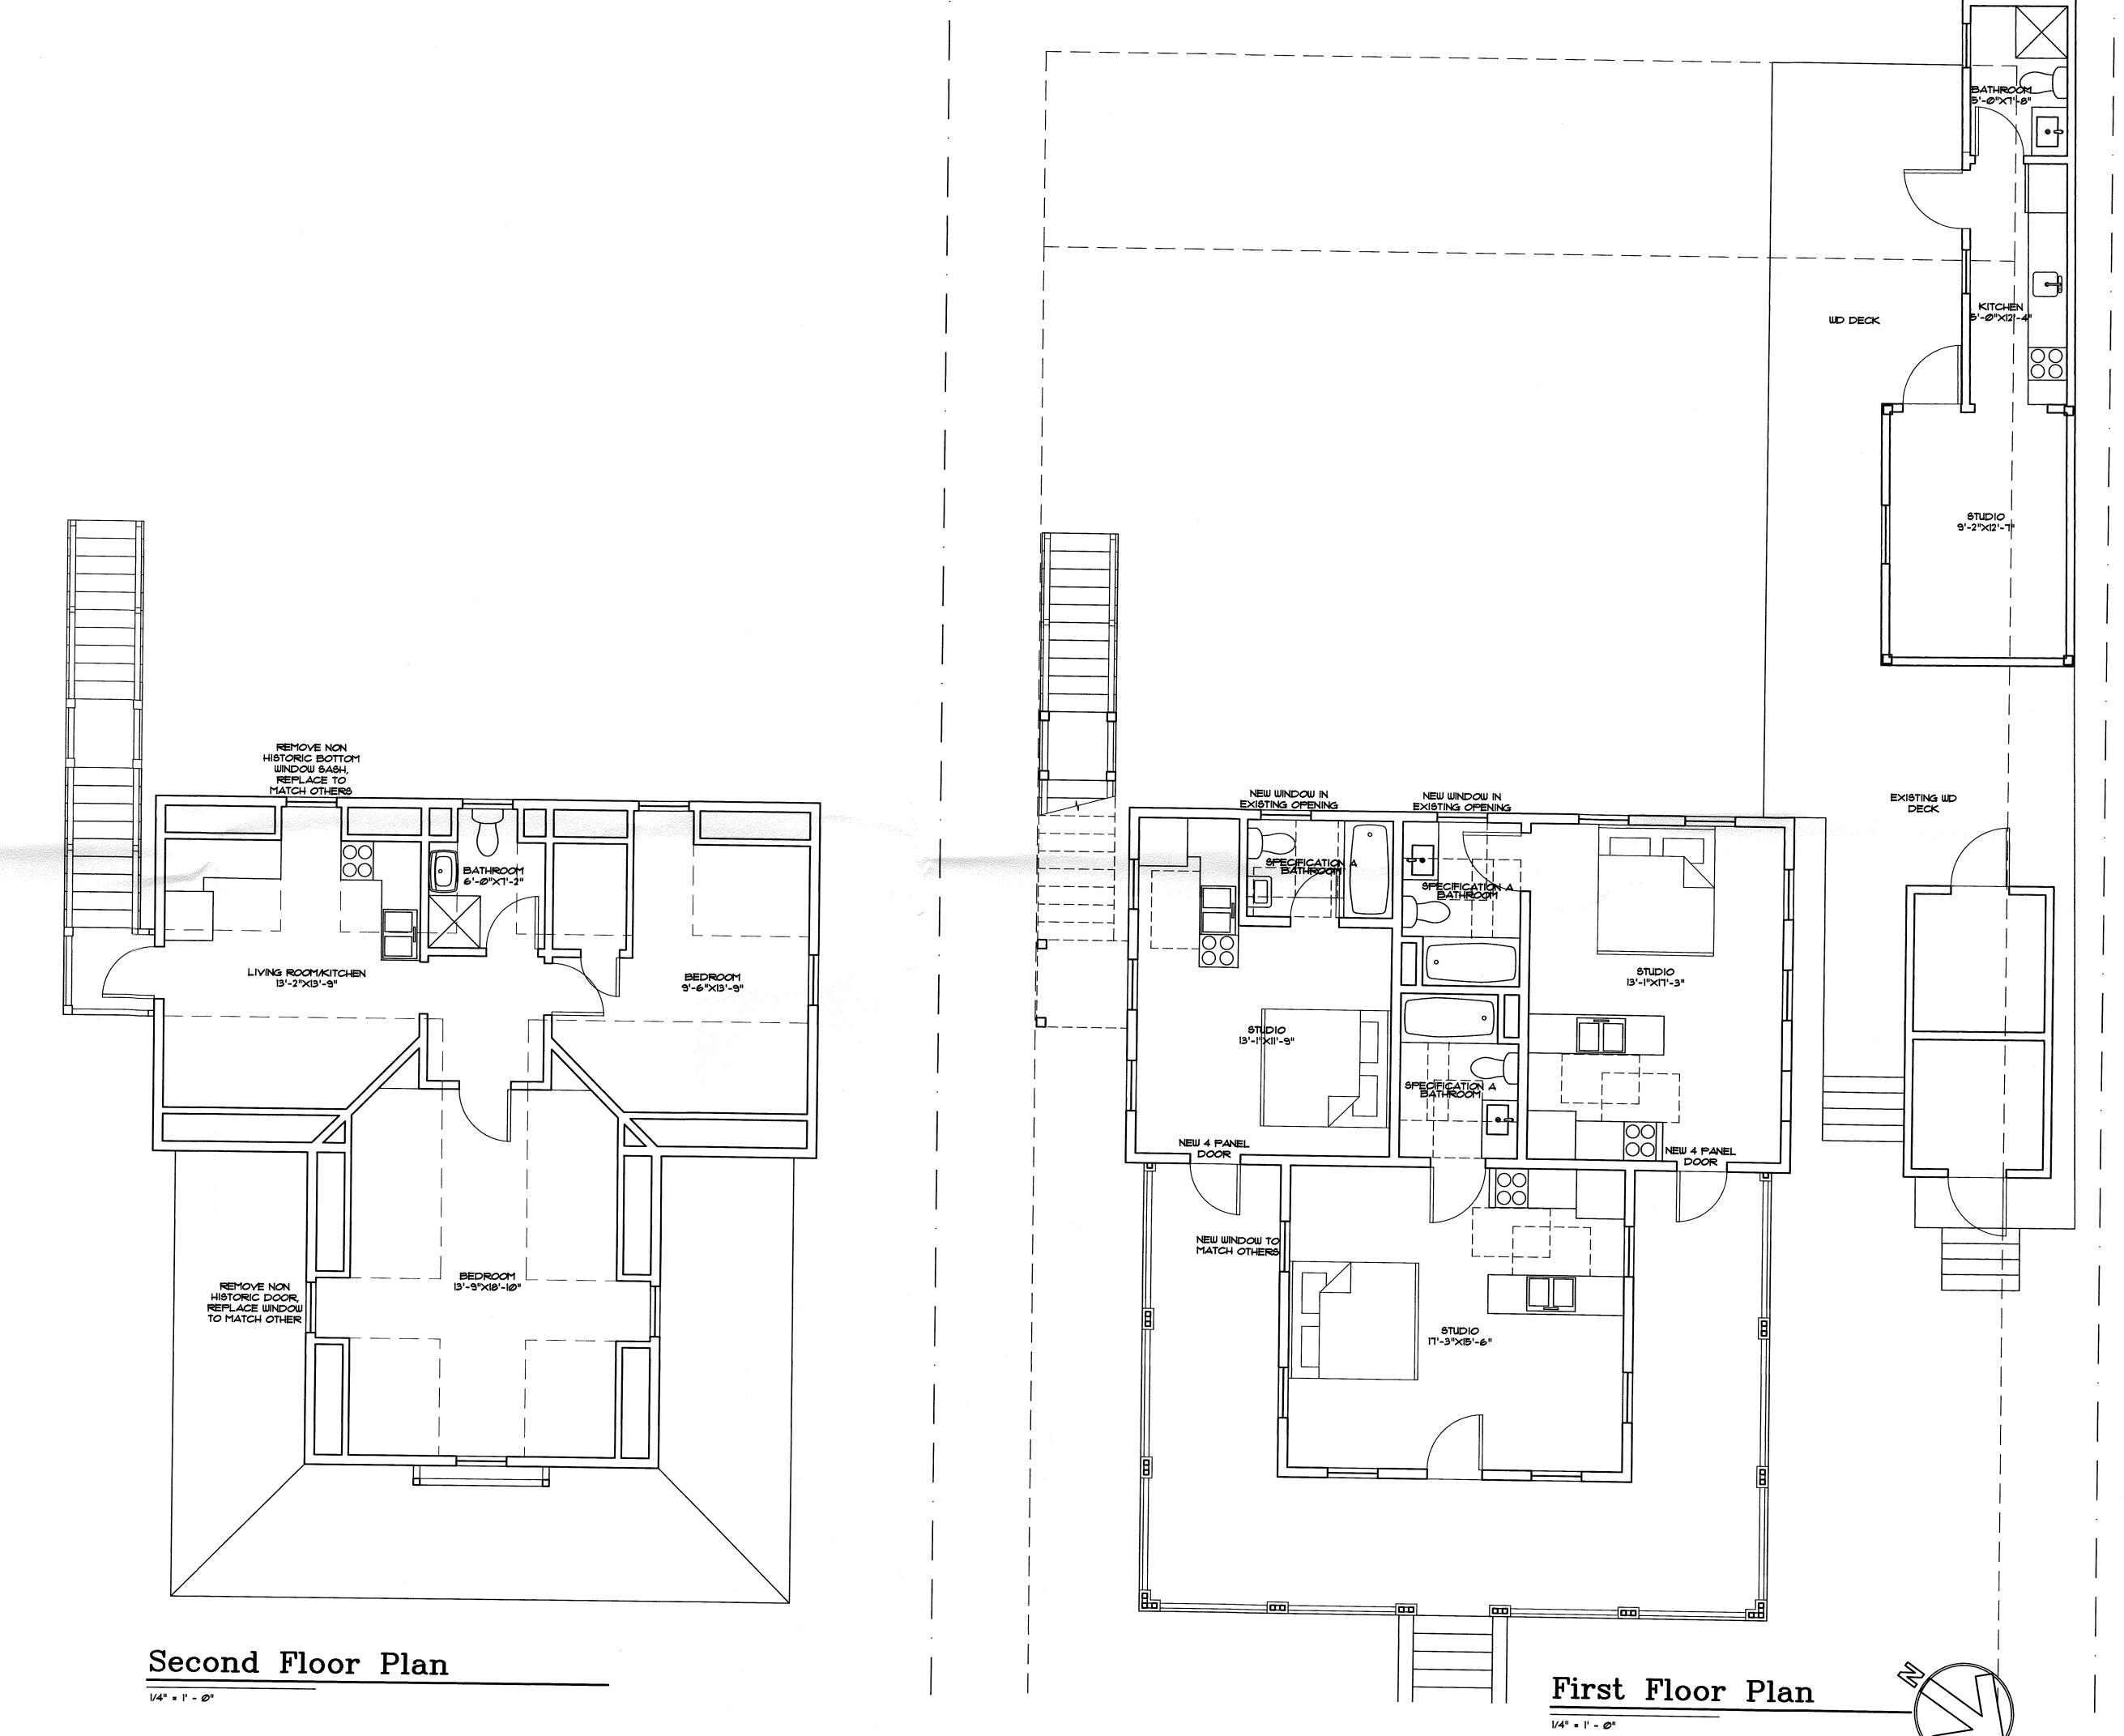

## Proposed design

ARCHITEC **P.A** Key POPE, ite Stree HA T THOMAS

> date: 11/4/13 revision:

(305)

.. ARCHITECT West FL TEPopePA@aol.com THOMAS E. POPE, I 610 White Street, (305) 296 3611

date: 11/4/13 revision:

Right Side Elevation

1/4" = 1' - 0"

Rear Elevation

Left Side Elevation

Front Elevation

1/4" = 1' - 0"

THOMAS E. POPE, P.A. ARCHITECT 610 White Street, Key West FL (305) 296 3611

Kerr