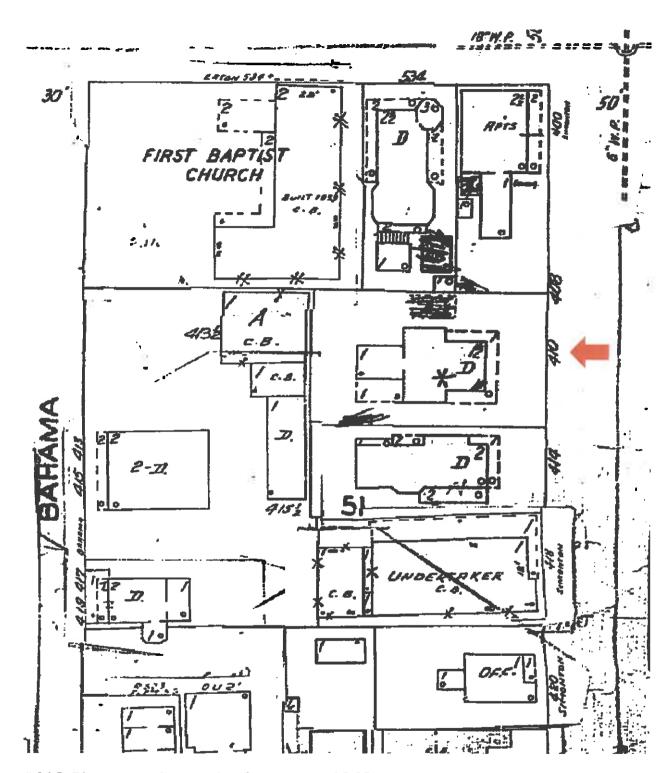

#### Staff Analysis

The Certificate of Appropriateness proposes the demolition of several elements that have been added to the building and structures that are non-historic. According to the 1948 and 1962 Sanborn maps the house used to have a one story attached structure on the back. Nevertheless, and although the actual back portion of the house has some old wood siding, it has been compromised

#410 Simonton Street Sanborn map 1948

#410 Simonton Street Sanborn map 1962

**Project Photos** 

Photo taken by Property Appraiser's office c1965; 410 Simonton Street; Monroe County Library

Survey

Boundary Survey Map of part of Lot 2, Square 37, Island of Key West, Florida -P/W Line 50' (3\10) Fou. Simonton St. Post of Complending 100.00'r (m/r) Ş Eaton *LEGEND* Fauna 2" how Eyes (Fernal Book) Set 3/4" into Pine w/que (6298) Open Parch Forms 3/4" you flod (No ID) Opel Pc: th Found No.1 & (\$234) Count Dell Freis (M) Maasured. (F.) Page d (M/R) Measured & Record Concrete Book Structure Two Story Frame Structure Right of Way Chal. Link Fence Centerine Wood Utility Pola Concrete Unity Pola Crerheof Ut by Lines  $g_{.}g_{.}$ Story Curt in Brick. 89.00 The legal description shown hereon was furnished by the client or their agent.
 Underground foundations and utilities were not located. All angles are 90° (Measured & Record) unless otherwise noted.
 Street address: 410 Simonton Street, Key West, FL.
 This survey is not valid without the signature and the original raised seal of a Florida licensed surveyor and mapper.
 Lands shown hereon were not abstracted for rights—of—way, easements, ownership,