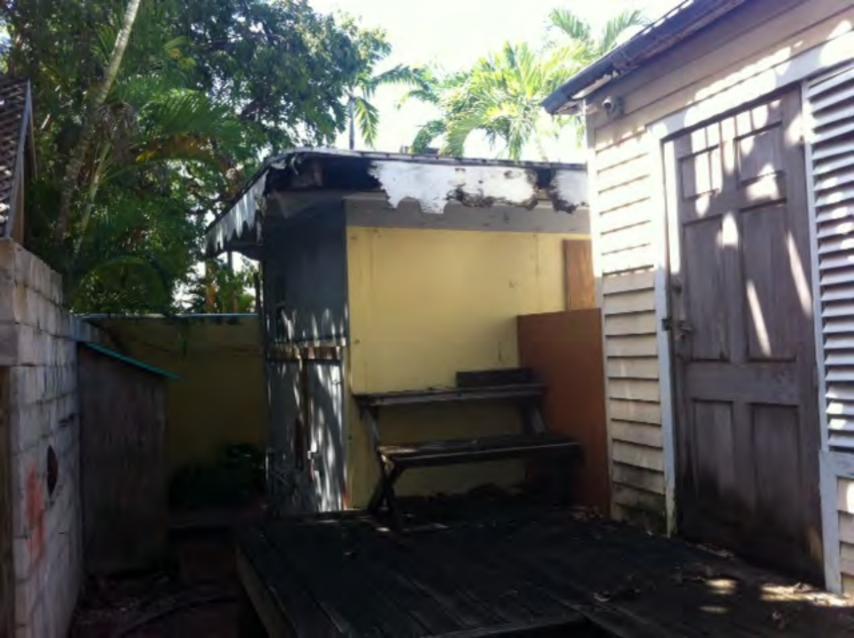

by several inappropriate additions. The actual back portion of the house is not a reflect of its historic appearance used to be; it jeopardizes the integrity of the front part of the house.

According to records in 1969 a back detached structure was built. A swimming pool was added in 1998. The plans propose the demolition of those two elements with no built back. A non-historic wood stair located on the south façade will also be demolished as well as a roof deck built on the southeast part of the house. A deteriorated cistern located under the house as well as a non-historic shed are also proposed to be demolished