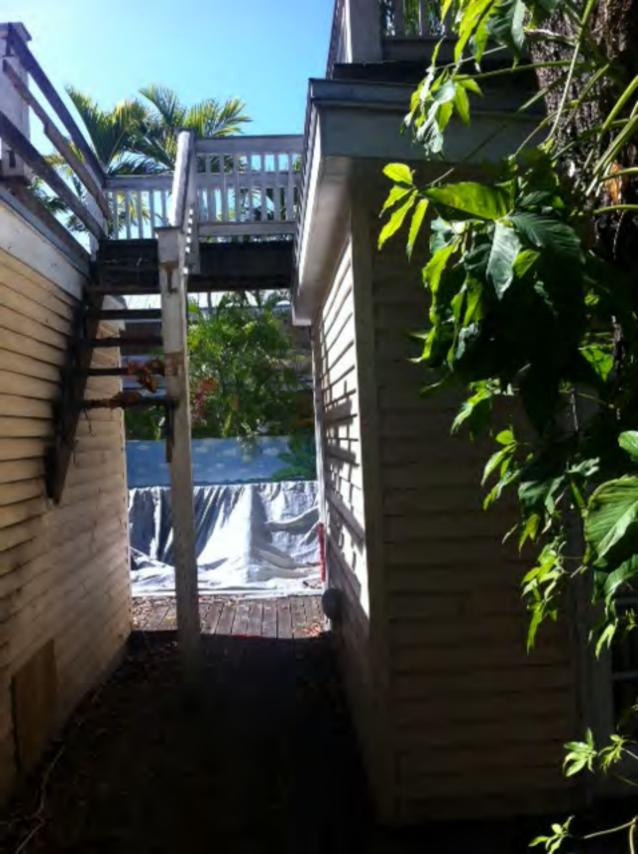

Demolition of non-historic back building, side

staircase, cistern, pool and back deck.

**Building Facts:** The main house in the lot is listed as a contributing

resource. This unique carpenter gothic house was built circa 1870. Architect William Reed Kerr designed the house for his family. William Reed Kerr was the architect of the disappeared Convent of Mary Immaculate and designed the Old Post Office and Custom House. The house is one of a kind in our historic district. The building had been altered through times, particularly on its back portion when it was converted into apartments. An exterior staircase was added in order to access the second floor. The house does not have its original interior staircase. The house exhibits structural settlement due to the deteriorated and decay foundations; some of the foundations are disintegrating. The city

by several inappropriate additions. The actual back portion of the house is not a reflect of its historic appearance used to be; it jeopardizes the integrity of the front part of the house.

According to records in 1969 a back detached structure was built. A swimming pool was added in 1998. The plans propose the demolition of those two elements with no built back. A non-historic wood stair located on the south façade will also be demolished as well as a roof deck built on the southeast part of the house. A deteriorated cistern located under the house as well as a non-historic shed are also proposed to be demolished

It is staff's opinion that all elements proposed to be demolished are non-historic and non-contributing to the house. The removal of the structures will liberate the back façade and will create more green area on the back yard. The existing altered attached back additions to the house do not contribute to the historic character of the unique house nor will be considered contributing in a near future.