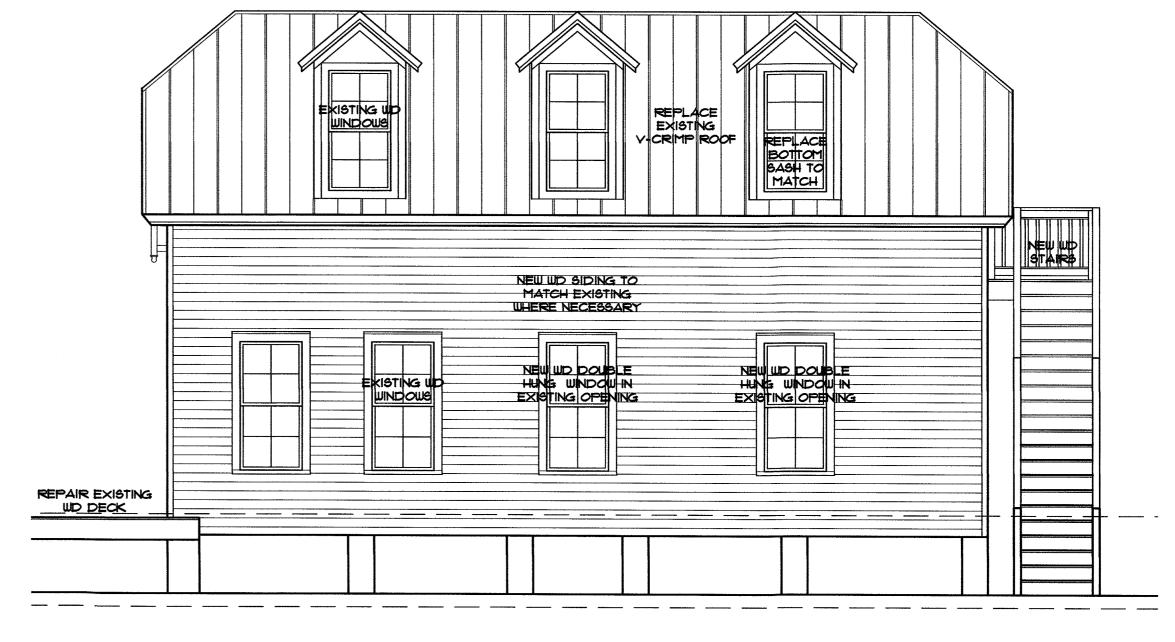

Right Side Elevation

1/4" = 1' - 0"

Rear Elevation

Left Side Elevation

Front Elevation

1/4" = 1' - 0"

THOMAS E. POPE, P.A. ARCHITECT 610 White Street, Key West FL (305) 296 3611

Kerr

sheet:

date: 11/4/13 revision:

Rear Elevation

1/4" = 1' - 0"

Front Elevation