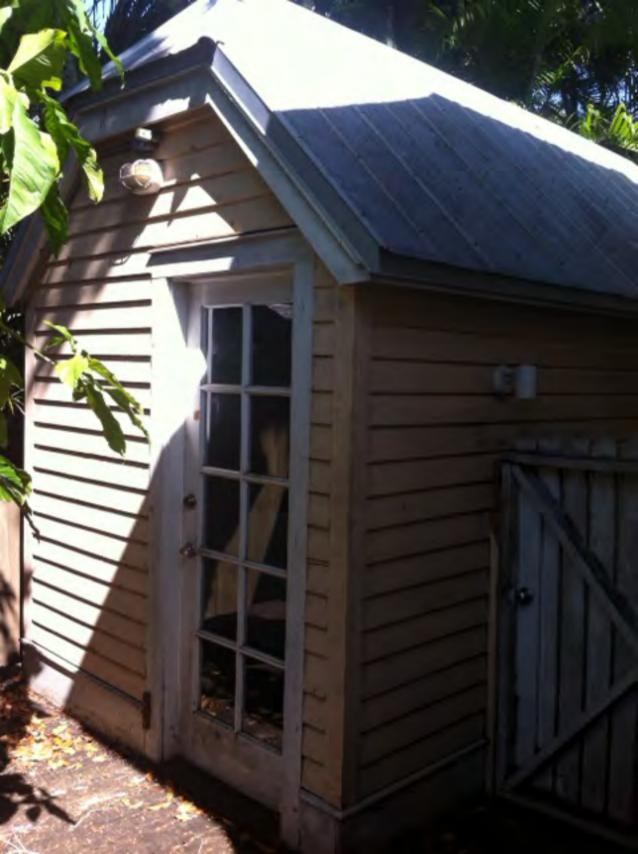

by several inappropriate additions. The actual back portion of the house is not a reflect of its historic appearance used to be; it jeopardizes the integrity of the front part of the house.

According to records in 1969 a back detached structure was built. A swimming pool was added in 1998. The plans propose the demolition of those two elements with no built back. A non-historic wood stair located on the south façade will also be demolished as well as a roof deck built on the southeast part of the house. A deteriorated cistern located under the house as well as a non-historic shed are also proposed to be demolished