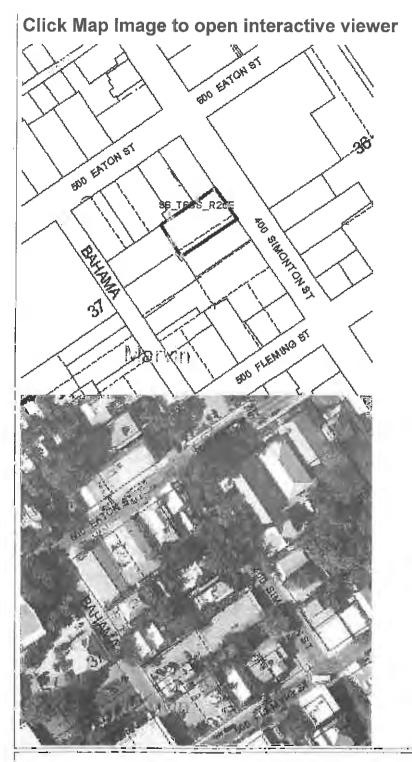

#410 Simonton Street Sanborn map 1948

#410 Simonton Street Sanborn map 1962

**Project Photos** 

Photo taken by Property Appraiser's office c1965; 410 Simonton Street; Monroe County Library

Survey

Boundary Survey Map of part of Lot 2, Square 37, Island of Key West, Florida -P/W Line 50' (3\10) Fou. Simonton St. Post of Complending 100.00'r (m/r) Ş Eaton *LEGEND* Fauna 2" how Eyes (Fernal Book) Set 3/4" into Pine w/que (6298) Open Parch Forms 3/4" you flod (No ID) Opel Pc: th Found No.1 & (\$234) Count Dell Freis (M) Maasured. (F.) Page d (M/R) Measured & Record Concrete Book Structure Two Story Frame Structure Right of Way Chal. Link Fence Centerine Wood Utility Pola Concrete Unity Pola Crerheof Ut by Lines  $g_{.}g_{.}$ Story Curt in Brick. 89.00 The legal description shown hereon was furnished by the client or their agent.
 Underground foundations and utilities were not located. All angles are 90° (Measured & Record) unless otherwise noted.
 Street address: 410 Simonton Street, Key West, FL.
 This survey is not valid without the signature and the original raised seal of a Florida licensed surveyor and mapper.
 Lands shown hereon were not abstracted for rights—of—way, easements, ownership,

BOUNDARY SURVEY OF: On the Island of Key West, and is part of Lot 2 of Square 37, according to William A. Whitehead's map or plan of said Island delineated in February 1829, and described by metes and bounds as follows: Commencing at a point on Simonton Street 100 feet Southeasterly from the corner of Eaton Street and Simonton Streets, and running thence on Simonton Street along the Western side in a Southeasterly direction 60 feet; then at right angles in a Northwesterly direction 60 feet; then at right angles in a Northwesterly direction 60 feet; then at right angles in a Northwesterly direction 106 feet, back to the Point of Beginning.