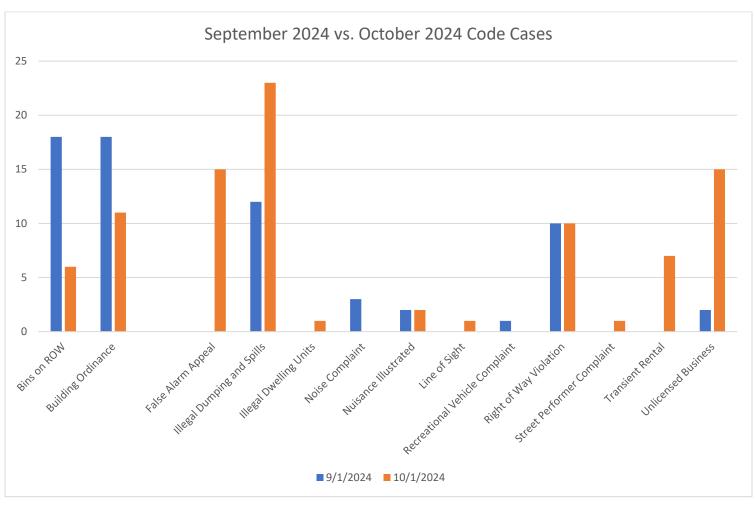

## CASES LOGGED IN FY 23/24

| CODE                    | Oct. |        | CODE                | Oct. | Totals |
|-------------------------|------|--------|---------------------|------|--------|
| VIOLATIONS              | 2024 | Totals | VIOLATIONS          | 2024 |        |
| ADA                     |      | 0      | LINE OF SIGHT       | 1    | 1      |
|                         |      | ٠      | MINIATURE           |      | 0      |
| BINS ON RIGHT<br>OF WAY | 6    | 6      | LIGHTS              |      |        |
| BUILDING                |      |        | MINIMUM             |      | 0      |
| ORDINANCE               | 11   | 11     | FACILITIES          |      |        |
| CANNABIS                |      | 0      | NEWS RACK VIOLATION |      | 0      |
| CITATION                |      |        | NO GARBAGE          |      |        |
| CIGARETTE<br>CITATION   |      | 0      | ACCOUNT             | 2    | 2      |
| CONDITIONAL             |      |        | NUISANCE            |      |        |
| USE VIOLATION           |      | 0      | ILLUSTRATED         | 2    | 2      |
| COSMETIC                |      | 0      | NOISE               |      | _      |
| COMPLAINT               |      |        | COMPLAINT           |      | 0      |
| COSMETIC                |      |        | LITTEDING           |      |        |
| INSPECTION / VIOLATON   |      | 0      | LITTERING           |      | 0      |
| CUSTOM                  |      |        | OBSTRUCTION         |      |        |
| WEARING                 |      | 0      | OF STREETS          | 1    | 1      |
| APPAREL                 |      |        | OFF PREMISE         |      |        |
| DANGEROUS               |      | 0      | CANVASSING          | 1    | 1      |
| CONDITIONS              |      |        | OVERGROWN           |      |        |
| DEBRIS ON RIGHT OF WAY  |      | 0      | LOT, TRASH ON       |      | 0      |
| DELINQUENT              |      |        | LOT                 |      |        |
| BUSINESS TAX            |      | 0      | RECREATIONA         |      |        |
| RECEIPT                 |      |        | L VEHICLE           |      | 0      |
| DELINQUENT              |      |        | COMPLAINT           |      |        |
| REGULATORY              |      | 0      | REFUSE              |      |        |
| LICENSE                 |      |        | DISPOSAL            |      | 0      |
| Facial                  |      | 0      | RIGHT OF WAY        | 10   | 10     |
| Coverings               |      | ŭ      | VIOLATION           |      | 10     |
| EXTERIOR                |      | 0      | SIGN                | 1    | 1      |
| DISPLAY FALSE ALARM     |      |        | VIOLATIONS          | _    | -      |
| APPEAL                  | 15   | 15     | SPEAKER             |      | o      |
| FEMA                    |      | _      | VIOLATION           |      |        |
| REGULATION              |      | 0      | STREET<br>PERFORMER |      |        |
| GENERAL                 | 3    | 3      |                     | 1    | 1      |
| COMPLAINT               | 3    | 3      | TRANSIENT           |      |        |
| GRAFFITI                |      | 0      | RENTAL              | 7    | 7      |
| ILLEGAL                 |      |        | TREE                |      |        |
| DUMPING/                | 23   | 23     | VIOLATION           |      | 0      |
| SPILLS                  |      |        | UNLAWFUL            |      |        |
| ILLEGAL                 |      |        | DEPOSIT             |      |        |
| DWELLING<br>UNITS       | 1    | 1      | UNLICENSED          |      |        |
| INFORMATION             |      |        | BUSINESS            | 15   | 15     |
| ONLY                    |      | 0      |                     |      |        |
| INSUFFICIENT            |      | 0      | WATER               |      | o      |
| CONTAINERS              |      | U      | RESTRICTIONS        |      |        |
| KEY WEST                |      | О      | Totals              | 100  | 100    |
| CONNECT                 |      |        | I Utais             | 100  | 100    |