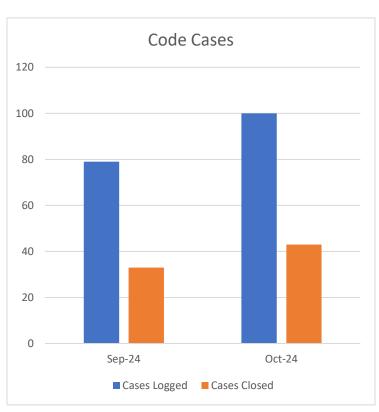

## **Code Department**

Cases logged and Revenue Generated

| Cases opened this month       | 100    |
|-------------------------------|--------|
| Cases opened this fiscal year | 100    |
| Revenue this month            | \$0.00 |
| Revenue this fiscal year      | \$0.00 |
| Cases closed this month       | 43     |
| Cases closed this fiscal year | 43     |