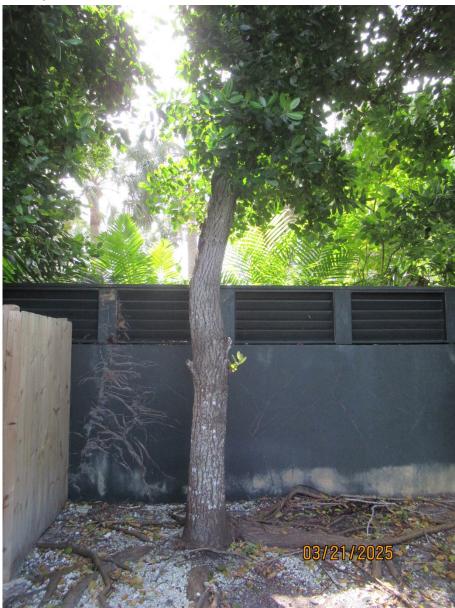

# Tree 1:

A photo of the tree overall

A photo of the tree's roots along the backwall and back of the house and a photo of the roots' wrapping the tree

A photo of the tree's canopy

Diameter: 12.1"

Condition: 80% (the health is good, the canopy is healthy, but the roots are starting to wrap around

the tree)

Location: 40% (growing in back yard, close to the house and close to the concrete wall, the roots are

taking over the pathway and going towards the house)

Species: 50% (Not on City of KW protected tree list, nor on unprotected tree list)