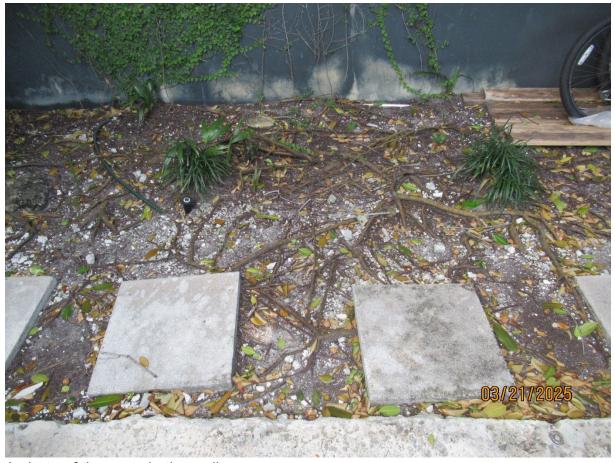

and going towards the house

Species: 50% (not on City of KW protected tree list, nor on unprotected list)

Tree Value: 60%

Required Mitigation: 7.7 caliper inches

Trees 3 and 4 and their roots

Photo of trees 3 and 4 and a photo of their roots

2 photos of their roots going towards the house