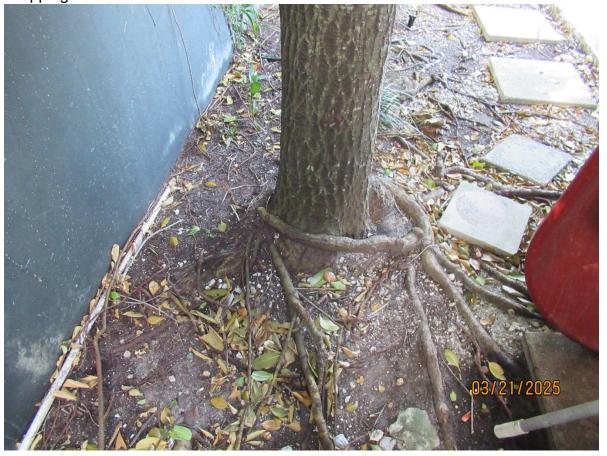

# Tree 1:

A photo of the tree overall

A photo of the tree's roots along the backwall and back of the house and a photo of the roots' wrapping the tree

A photo of the tree's canopy

Diameter: 12.1"

Condition: 80% (the health is good, the canopy is healthy, but the roots are starting to wrap around

the tree)

Location: 40% (growing in back yard, close to the house and close to the concrete wall, the roots are

taking over the pathway and going towards the house)

Species: 50% (Not on City of KW protected tree list, nor on unprotected tree list)