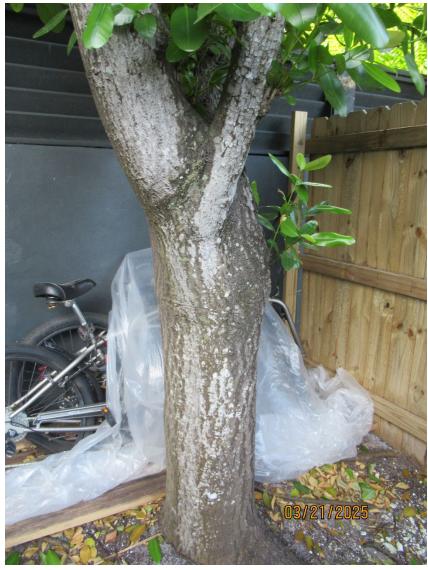

Tree Value: 57%

Required Mitigation: 6.9 caliper inches

Tree 2:

A photo of the tree overall

A photo of the canopy

A photo of the trunk of the tree

A photo of the trunk and crotch of the tree and a photo of the roots near the house

A photo of the roots in the walkway

Diameter: 13.5"

Condition: 80% (the health good, the canopy is healthy, the roots are growing out into the yard and

towards the house)

Location: 50% (growing in back yard, close to the concrete wall, the roots are taking over the pathway

and going towards the house

Species: 50% (not on City of KW protected tree list, nor on unprotected list)

Tree Value: 60%

Required Mitigation: 8.1 caliper inches

Tree 3:

A photo of the trunk and roots of the tree