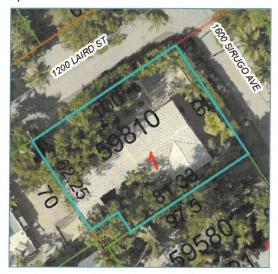

# TREE COMMISSION TREE REMOVAL REPORT CITY of KEY WEST

PROPERTY: 1214 Laird St

APPLICATION NUMBER: T2025-0043

REQUEST: Property owner is seeking removal of (4) Beautyleaf Trees (Callophyllum inophyllum).

# **Tree Permit Application**

| Please Clearly Print All Informa              | ation unless indicated otherwise. Date: 01/20/2025                                                                     |  |  |  |  |
|-----------------------------------------------|------------------------------------------------------------------------------------------------------------------------|--|--|--|--|
| Tree Address                                  | 1214 Laird St                                                                                                          |  |  |  |  |
| Cross/Corner Street                           |                                                                                                                        |  |  |  |  |
| List Tree Name(s) and Quantity                | NA 4 Hard Wood Trees (species to be determined). (CALOWN) ( ) Tree Health (x) Safety (x) Other/Explain below           |  |  |  |  |
| Reason(s) for Application:                    | (caleron)                                                                                                              |  |  |  |  |
| (x) Remove                                    | ( ) Tree Health (x) Safety (x) Other/Explain below                                                                     |  |  |  |  |
| ( ) Transplant                                | ( ) New Location ( ) Same Property ( ) Other/Explain below                                                             |  |  |  |  |
| ( ) Heavy Maintenance Trim                    | ( ) Branch Removal ( ) Crown Cleaning/Thinning ( ) Crown Reduction                                                     |  |  |  |  |
|                                               | Planning to redo the landscaping in the back area. The root area has become a                                          |  |  |  |  |
|                                               | large concern for passing by creating large trip hazards. Lots of plumbing locate near the large root area.            |  |  |  |  |
| 2                                             |                                                                                                                        |  |  |  |  |
|                                               |                                                                                                                        |  |  |  |  |
| Property Owner Name _                         | Michele Miand                                                                                                          |  |  |  |  |
| Property Owner Email Address                  | michelemiano @comcast, net                                                                                             |  |  |  |  |
|                                               | 410 Station Ave Haddonfield NJ 08033                                                                                   |  |  |  |  |
| Property Owner Phone Number                   | 609 706 5065                                                                                                           |  |  |  |  |
| Property Owner Signature                      | hish                                                                                                                   |  |  |  |  |
| *Representative Name (                        | Clifton Turner - Shorty's Tree & Lawn Care LLC                                                                         |  |  |  |  |
| Representative Email Address                  | shortystlc@gmail.com                                                                                                   |  |  |  |  |
| Representative Mailing Address                | 19463 date palm dr                                                                                                     |  |  |  |  |
| Representative Phone Number                   | 3056479261                                                                                                             |  |  |  |  |
|                                               | orm must accompany this application if someone other than the owner will represent                                     |  |  |  |  |
| the owner at a Tree Commission meeting or pic | ck up an issued Tree Permit.                                                                                           |  |  |  |  |
| As of August 1, 2022, application fees        | are required. Click here for the fee schedule.                                                                         |  |  |  |  |
| Skatch the tree!s location (a said view)      | including cross (corner street Bloom identify two (s) on the manual.                                                   |  |  |  |  |
|                                               | , including cross/corner street. Please identify tree(s) on the property tape or ribbon and if the tree is accessible. |  |  |  |  |
| tegaranig and application with colorec        | tape of hisboriand if the tree is accessible.                                                                          |  |  |  |  |
| 12.                                           | 13.53                                                                                                                  |  |  |  |  |
|                                               | 4 Trees located directly in the back                                                                                   |  |  |  |  |
|                                               | 4'                                                                                                                     |  |  |  |  |
|                                               | 1214 Laird                                                                                                             |  |  |  |  |
|                                               | 1214 Lallu                                                                                                             |  |  |  |  |
|                                               |                                                                                                                        |  |  |  |  |
|                                               |                                                                                                                        |  |  |  |  |