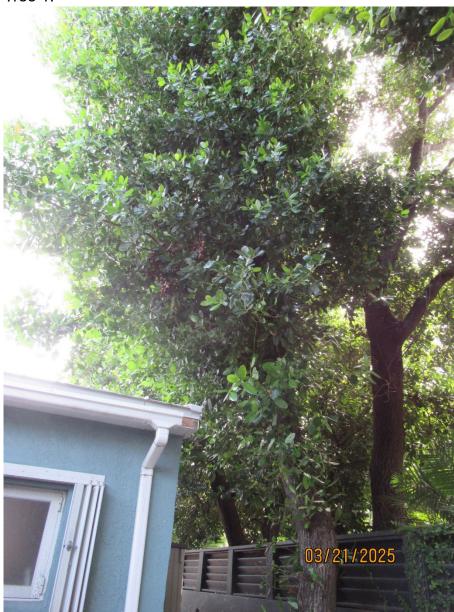

# Tree 1:

A photo of the tree overall

A photo of the tree's roots along the backwall and back of the house and a photo of the roots' wrapping the tree

A photo of the tree's canopy

Diameter: 12.1"

Condition: 80% (the health is good, the canopy is healthy, but the roots are starting to wrap around

the tree)

Location: 40% (growing in back yard, close to the house and close to the concrete wall, the roots are

taking over the pathway and going towards the house)

Species: 50% (Not on City of KW protected tree list, nor on unprotected tree list)