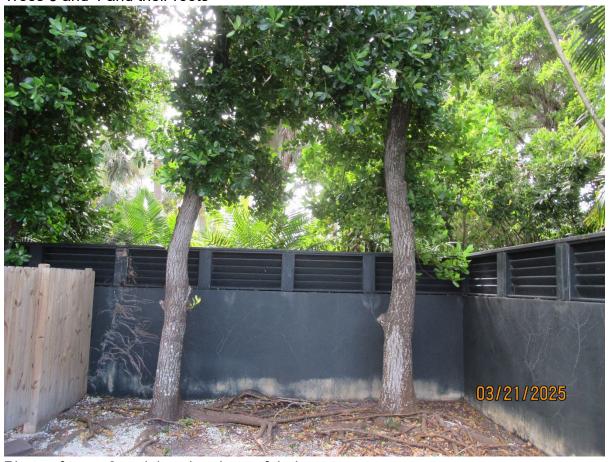

and going towards the house

Species: 50% (not on City of KW protected tree list, nor on unprotected list)

Tree Value: 60%

Required Mitigation: 7.7 caliper inches

Trees 3 and 4 and their roots

Photo of trees 3 and 4 and a photo of their roots

2 photos of their roots going towards the house