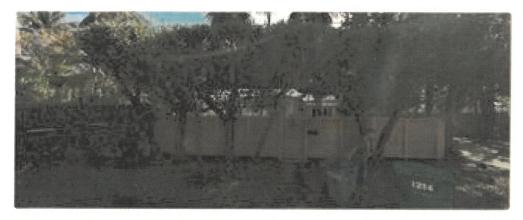

# TREE ASSESSMENT and PHOTOS:

# Tree 1:

A photo of the tree overall

A photo of the tree's roots along the backwall and back of the house and a photo of the roots' wrapping the tree

A photo of the tree's canopy

Diameter: 12.1"

Condition: 80% (the health is good, the canopy is healthy, but the roots are starting to wrap around

the tree)

Location: 40% (growing in back yard, close to the house and close to the concrete wall, the roots are

taking over the pathway and going towards the house)

Species: 50% (Not on City of KW protected tree list, nor on unprotected tree list)

Tree Value: 57%

Required Mitigation: 6.9 caliper inches

Tree 2:

A photo of the tree overall

A photo of the canopy

A photo of the trunk of the tree

A photo of the trunk and crotch of the tree and a photo of the roots near the house

A photo of the roots in the walkway

Diameter: 13.5"

Condition: 80% (the health good, the canopy is healthy, the roots are growing out into the yard and

towards the house)

Location: 50% (growing in back yard, close to the concrete wall, the roots are taking over the pathway

and going towards the house

Species: 50% (not on City of KW protected tree list, nor on unprotected list)

Tree Value: 60%

Required Mitigation: 8.1 caliper inches

Tree 3:

A photo of the trunk and roots of the tree

A photo of the canopy of the tree

Diameter: 12"

Condition: 80% (the health good, the canopy is healthy, the roots are growing out into the yard and

towards the house)

Location: 50% (growing in back yard, close to the concrete wall, the roots are taking over the pathway

and going towards the house

Species: 50% (not on City of KW protected tree list, nor on unprotected list)

Tree Value: 60%

Required Mitigation: 7.2 caliper inches

Tree 4:

A photo of the trunk and roots of the tree

A photo of the canopy of the tree

Diameter: 12.8"

Condition: 80% (the health good, the canopy is healthy, the roots are growing out into the yard and

towards the house)

Location: 50% (growing in back yard, close to the concrete wall, the roots are taking over the pathway

and going towards the house

Species: 50% (not on City of KW protected tree list, nor on unprotected list)

Tree Value: 60%

Required Mitigation: 7.7 caliper inches

Trees 3 and 4 and their roots

Photo of trees 3 and 4 and a photo of their roots

2 photos of their roots going towards the house