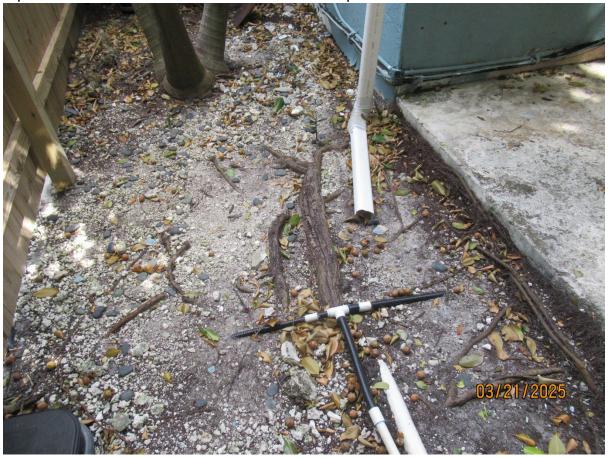

# Tree 1:

A photo of the tree overall

A photo of the tree's roots along the backwall and back of the house and a photo of the roots' wrapping the tree

A photo of the tree's canopy

Diameter: 12.1"

Condition: 80% (the health is good, the canopy is healthy, but the roots are starting to wrap around

the tree)

Location: 40% (growing in back yard, close to the house and close to the concrete wall, the roots are

taking over the pathway and going towards the house)

Species: 50% (Not on City of KW protected tree list, nor on unprotected tree list)

Tree Value: 57%

Required Mitigation: 6.9 caliper inches

Tree 2:

A photo of the tree overall

A photo of the canopy

A photo of the trunk of the tree

A photo of the trunk and crotch of the tree and a photo of the roots near the house