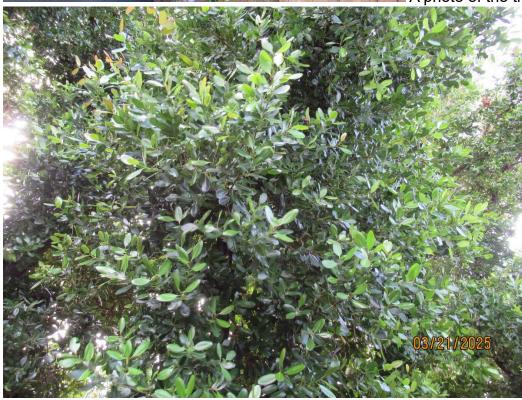

# Tree 1:

A photo of the tree overall

A photo of the tree's roots along the backwall and back of the house and a photo of the roots' wrapping the tree

A photo of the tree's canopy

Diameter: 12.1"

Condition: 80% (the health is good, the canopy is healthy, but the roots are starting to wrap around

the tree)

Location: 40% (growing in back yard, close to the house and close to the concrete wall, the roots are

taking over the pathway and going towards the house)

Species: 50% (Not on City of KW protected tree list, nor on unprotected tree list)