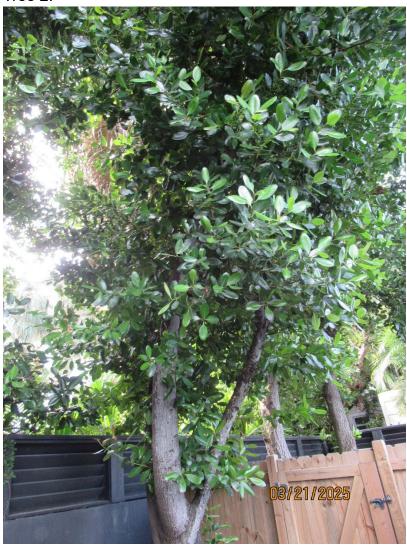

# Tree 1:

A photo of the tree overall

A photo of the tree's roots along the backwall and back of the house and a photo of the roots' wrapping the tree

A photo of the tree's canopy

Diameter: 12.1"

Condition: 80% (the health is good, the canopy is healthy, but the roots are starting to wrap around

the tree)

Location: 40% (growing in back yard, close to the house and close to the concrete wall, the roots are

taking over the pathway and going towards the house)

Species: 50% (Not on City of KW protected tree list, nor on unprotected tree list)

Tree Value: 57%

Required Mitigation: 6.9 caliper inches

Tree 2:

A photo of the tree overall

A photo of the canopy

A photo of the trunk of the tree

A photo of the trunk and crotch of the tree and a photo of the roots near the house