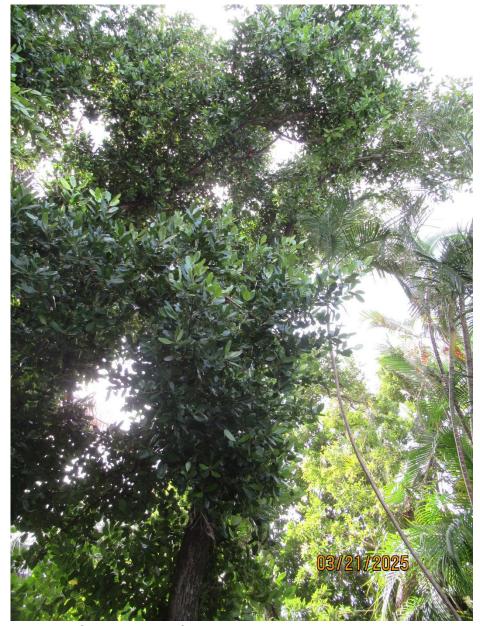

# Tree 1:

A photo of the tree overall

A photo of the tree's roots along the backwall and back of the house and a photo of the roots' wrapping the tree

A photo of the tree's canopy

Diameter: 12.1"

Condition: 80% (the health is good, the canopy is healthy, but the roots are starting to wrap around

the tree)

Location: 40% (growing in back yard, close to the house and close to the concrete wall, the roots are

taking over the pathway and going towards the house)

Species: 50% (Not on City of KW protected tree list, nor on unprotected tree list)