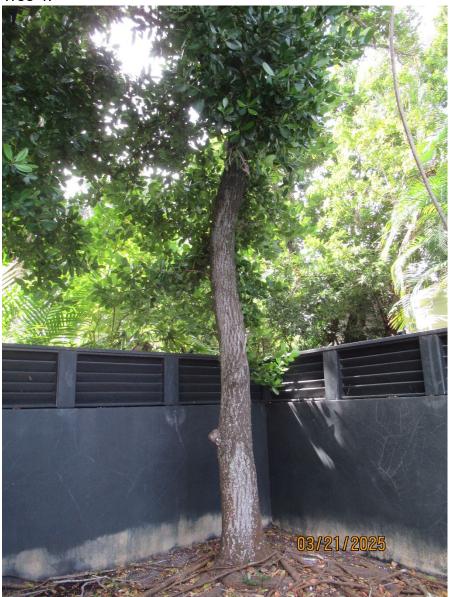

# Tree 1:

A photo of the tree overall

A photo of the tree's roots along the backwall and back of the house and a photo of the roots' wrapping the tree

A photo of the tree's canopy

Diameter: 12.1"

Condition: 80% (the health is good, the canopy is healthy, but the roots are starting to wrap around

the tree)

Location: 40% (growing in back yard, close to the house and close to the concrete wall, the roots are

taking over the pathway and going towards the house)

Species: 50% (Not on City of KW protected tree list, nor on unprotected tree list)

Tree Value: 57%

Required Mitigation: 6.9 caliper inches

Tree 2:

A photo of the tree overall

A photo of the canopy

A photo of the trunk of the tree

A photo of the trunk and crotch of the tree and a photo of the roots near the house