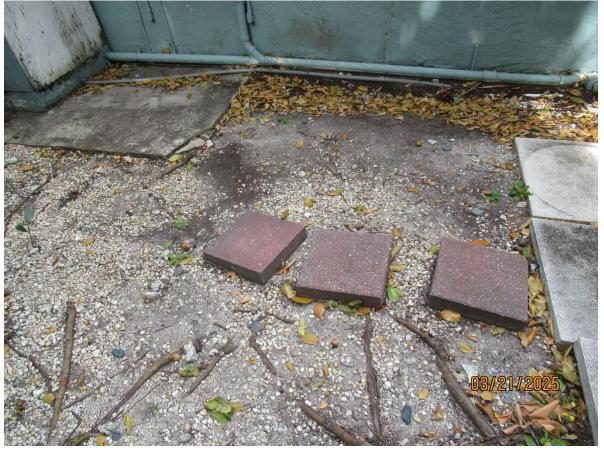

APPLICATION SUMMARY: An application was submitted to remove four beautyleaf trees from the backyard of the property. The application states that the backyard is to be relandscaped and the trees' roots are creating large trip hazards and there are concerns of impacts to the plumbing due to the roots.

# Total Required Mitigation: 29.9 caliper inches

RECOMMENDATION: The trees are all in great health and are thriving. The roots are definitely extensive though and can be a tripping hazard. I'm not sure if removal of all trees would be necessary. I think Tree 1 is posing the greatest risk as its roots stretch the length of the house almost, and it's closest to the house. The other 3 may be able to have their roots trimmed from the house and reduce the trip hazards. There are root blockers as well that may be beneficial in situations such as this. The canopies are not extensive and root trimming would not be in the dripline