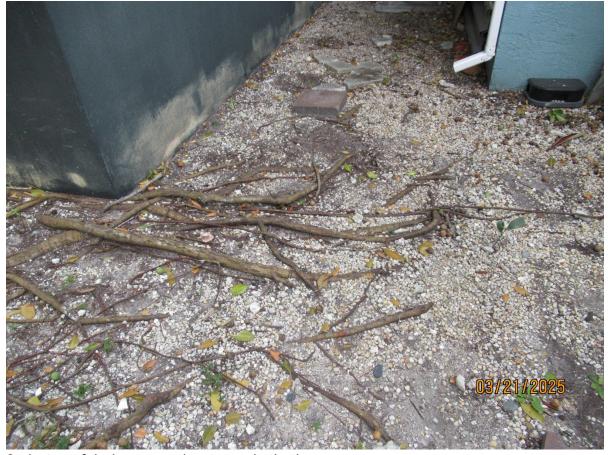

# Tree 1:

A photo of the tree overall

A photo of the tree's roots along the backwall and back of the house and a photo of the roots' wrapping the tree

A photo of the tree's canopy

Diameter: 12.1"

Condition: 80% (the health is good, the canopy is healthy, but the roots are starting to wrap around

the tree)

Location: 40% (growing in back yard, close to the house and close to the concrete wall, the roots are

taking over the pathway and going towards the house)

Species: 50% (Not on City of KW protected tree list, nor on unprotected tree list)

Tree Value: 57%

Required Mitigation: 6.9 caliper inches

Tree 2:

A photo of the tree overall

A photo of the canopy

A photo of the trunk of the tree

A photo of the trunk and crotch of the tree and a photo of the roots near the house

A photo of the roots in the walkway

Diameter: 13.5"

Condition: 80% (the health good, the canopy is healthy, the roots are growing out into the yard and

towards the house)

Location: 50% (growing in back yard, close to the concrete wall, the roots are taking over the pathway

and going towards the house

Species: 50% (not on City of KW protected tree list, nor on unprotected list)

Tree Value: 60%

Required Mitigation: 8.1 caliper inches

Tree 3:

A photo of the trunk and roots of the tree