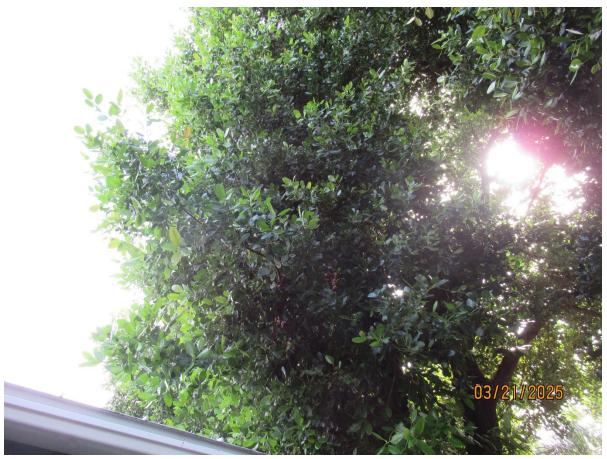

# Tree 1:

A photo of the tree overall

A photo of the tree's roots along the backwall and back of the house and a photo of the roots' wrapping the tree

A photo of the tree's canopy

Diameter: 12.1"

Condition: 80% (the health is good, the canopy is healthy, but the roots are starting to wrap around

the tree)

Location: 40% (growing in back yard, close to the house and close to the concrete wall, the roots are

taking over the pathway and going towards the house)

Species: 50% (Not on City of KW protected tree list, nor on unprotected tree list)