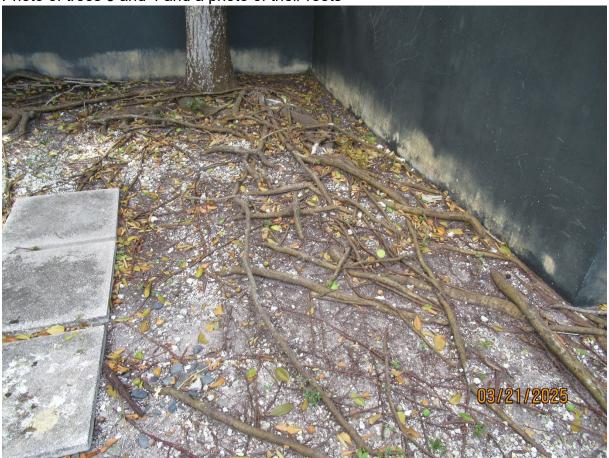

and going towards the house

Species: 50% (not on City of KW protected tree list, nor on unprotected list)

Tree Value: 60%

Required Mitigation: 7.7 caliper inches

Trees 3 and 4 and their roots

Photo of trees 3 and 4 and a photo of their roots

2 photos of their roots going towards the house