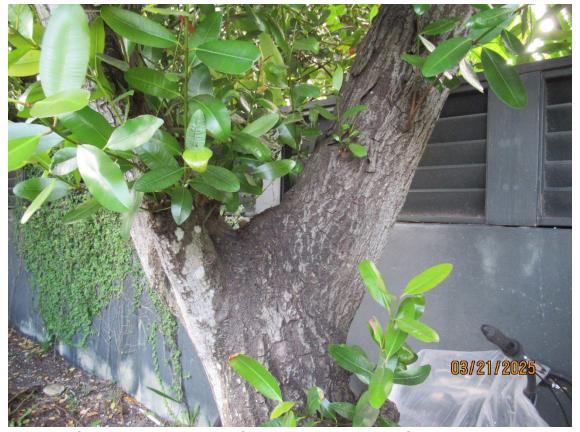

and going towards the house

Species: 50% (not on City of KW protected tree list, nor on unprotected list)

Tree Value: 60%

Required Mitigation: 8.1 caliper inches

Tree 3:

A photo of the trunk and roots of the tree

A photo of the canopy of the tree

Diameter: 12"

Condition: 80% (the health good, the canopy is healthy, the roots are growing out into the yard and

towards the house)

Location: 50% (growing in back yard, close to the concrete wall, the roots are taking over the pathway

and going towards the house

Species: 50% (not on City of KW protected tree list, nor on unprotected list)

Tree Value: 60%

Required Mitigation: 7.2 caliper inches

Tree 4:

A photo of the trunk and roots of the tree