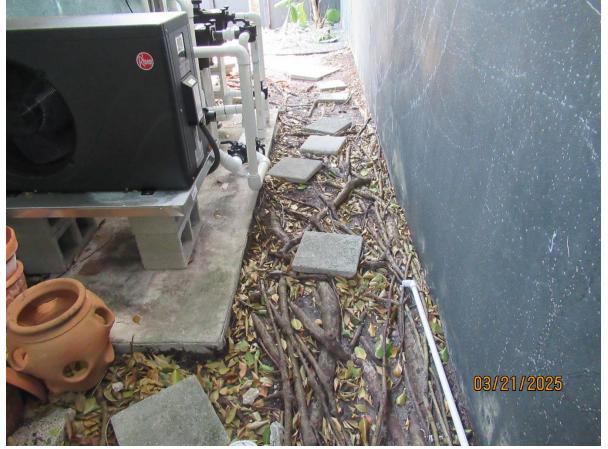

# Tree 1:

A photo of the tree overall

A photo of the tree's roots along the backwall and back of the house and a photo of the roots' wrapping the tree

A photo of the tree's canopy

Diameter: 12.1"

Condition: 80% (the health is good, the canopy is healthy, but the roots are starting to wrap around

the tree)

Location: 40% (growing in back yard, close to the house and close to the concrete wall, the roots are

taking over the pathway and going towards the house)

Species: 50% (Not on City of KW protected tree list, nor on unprotected tree list)