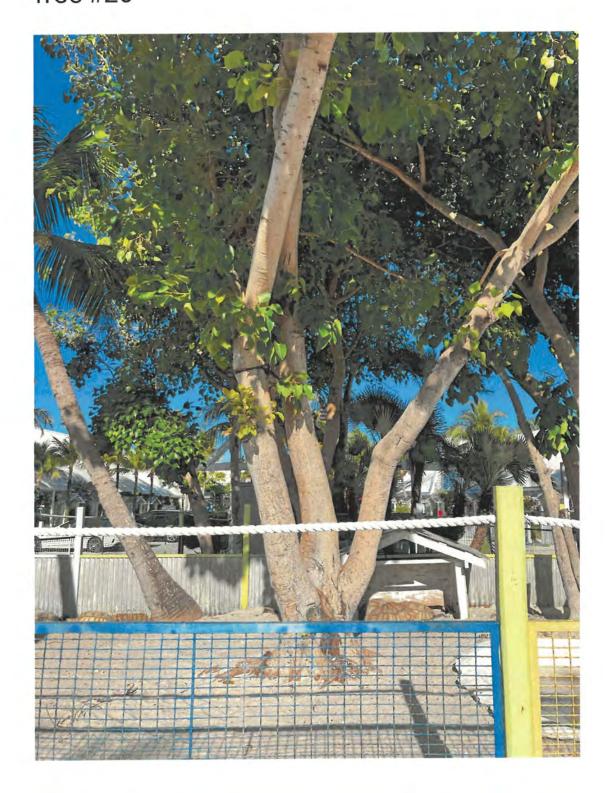

Species: 100% (on City of KW protected tree list)

Tree Value: 66%

Required Mitigation: 1.98 caliper inches

Parking lot Land Tortoise pen area.

Tree #164: Sacred Fig tree (Ficus religiosa)

Diameter: 28" - 24" = 4" dbh

Condition: 50% (Fair health, poor structure)

Location: 80% (very visible tree, located in land tortoise enclosure in parking lot)

Species: 0% (on City of KW not protected tree list)

Tree Value: 43%

Required Mitigation: 1.7 caliper inches