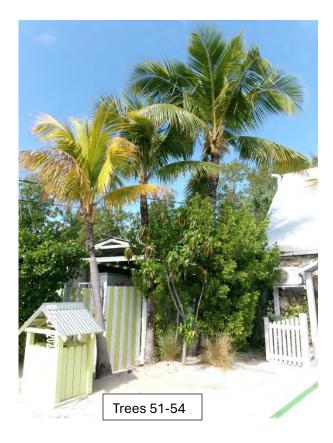

Species: 100% (on City of KW protected tree list)

Tree Value: 66%

Required Mitigation: 14.4 caliper inches

Tree #54: Mango (Mangifera indica)

Diameter: 3" dbh

Condition: 50% (Fair. Tip die back on some leaves, is flowering, young tree, multiple main trunks) Location: 50% (very visible tree, growing in clump with tall buttonwood shrubs and palms-crowded)

Species: 100% (on City of KW protected tree list)

Tree Value: 66%

Required Mitigation: 1.98 caliper inches

Parking lot Land Tortoise pen area.

Tree #164: Sacred Fig tree (Ficus religiosa)

Diameter: 28" - 24" = 4" dbh