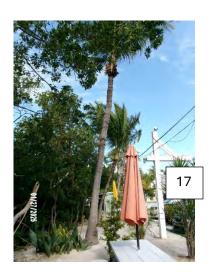

It should be noted that most of the palms have trunk damage associated with items being tied to the trunks, damage from storms, and basic maintenance of the trees.

Coconut palms being proposed for removal include tree numbers 1, 2, 5, 13, 14, 17, 18, 19, 20, 22, 23, 24, 31, 32, 36, 37, 38, 39, 44, 51, 52, 53, 55, 56, 57, 58, 59, 60, 61, 62, 63, 65, 66, 67, 68, 69, 70, 78, 82, 83, 87, 88, 89, 90, 91, 92, 93, 96, 97, 99, 100, 101, 102, 103, 104, 105, 106, 107, 108, 109, 110, 111, 145, 147, 148, 149, 150, 151, 152, 153, 155, 156, 157, 158, 159, 160, 162, 163, 169, 171, 172, 174, 176, 177, 178, 179, 180, 181, 182, 183, 184, 186, 187, 188, 189, 190, 191, 192, 193, 194, 196, 197, 198, 199, 201, 202, 203, 204, 205, 206, 207, 208, 209, 210, 211, 212, 213, 214, 215, 224, 227, 229, 230, 231, 232, 233, 244, 245, 246, 247, 248, 264, 266, 267, 268, 271, 272, 273, 274, 275, 276, 277, 278, 279, 280, 281, 282, 283, 284, 285, 286, 287, 288, 289, 290, 291, 292, 293, 294, 295, 296, 309, 312, 313, 317, 318, 319, 320, 321, 322, 323, 324, 325, 326, 327, 328, 329, 330, 331, 339, 340, 341, 342, 343, 344, 345, 346, 347, and 348.