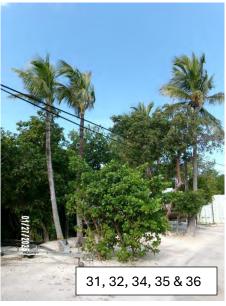

It should be noted that most of the palms have trunk damage associated with items being tied to the trunks, damage from storms, and basic maintenance of the trees.

Coconut palms being proposed for removal include tree numbers 1, 2, 5, 13, 14, 17, 18, 19, 20, 22, 23, 24, 31, 32, 36, 37, 38, 39, 44, 51, 52, 53, 55, 56, 57, 58, 59, 60, 61, 62, 63, 65, 66, 67, 68, 69, 70, 78, 82, 83, 87, 88, 89, 90, 91, 92, 93, 96, 97, 99, 100, 101, 102, 103, 104, 105, 106, 107, 108, 109, 110, 111, 145, 147, 148, 149, 150, 151, 152, 153, 155, 156, 157, 158, 159, 160, 162, 163, 169, 171, 172, 174, 176, 177, 178, 179, 180, 181, 182, 183, 184, 186, 187, 188, 189, 190, 191, 192, 193, 194, 196, 197, 198, 199, 201, 202, 203, 204, 205, 206, 207, 208, 209, 210, 211, 212, 213, 214, 215, 224, 227, 229, 230, 231, 232, 233, 244, 245, 246, 247, 248, 264, 266, 267, 268, 271, 272, 273, 274, 275, 276, 277, 278, 279, 280, 281, 282, 283, 284, 285, 286, 287, 288, 289, 290, 291, 292, 293, 294, 295, 296, 309, 312, 313, 317, 318, 319, 320, 321, 322, 323, 324, 325, 326, 327, 328, 329, 330, 331, 339, 340, 341, 342, 343, 344, 345, 346, 347, and 348.

65-70

Coconut 82-83 & Sabal 84-86

145-149

169

171 & 172

201-207

206-210 & 219-222

247 & 248