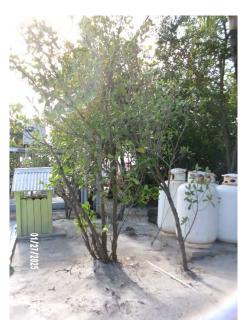

#### Tree #12: Autograph tree (Clusia guttifera)

Diameter: 4.7" dbh

Condition: 50% (Fair, growth lean, poor structure)

Location: 60% (probably originally planted as a screening shrub, growing close to tree #11)

Species: 50% (not on City of KW protected or not protected tree list)

Tree Value: 53%

Required Mitigation: 2.4 caliper inches