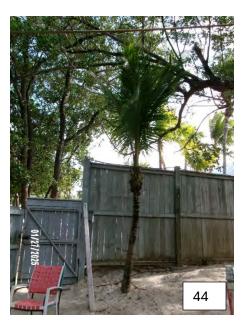

It should be noted that most of the palms have trunk damage associated with items being tied to the trunks, damage from storms, and basic maintenance of the trees.

Coconut palms being proposed for removal include tree numbers 1, 2, 5, 13, 14, 17, 18, 19, 20, 22, 23, 24, 31, 32, 36, 37, 38, 39, 44, 51, 52, 53, 55, 56, 57, 58, 59, 60, 61, 62, 63, 65, 66, 67, 68, 69, 70, 78, 82, 83, 87, 88, 89, 90, 91, 92, 93, 96, 97, 99, 100, 101, 102, 103, 104, 105, 106, 107, 108, 109, 110, 111, 145, 147, 148, 149, 150, 151, 152, 153, 155, 156, 157, 158, 159, 160, 162, 163, 169, 171, 172, 174, 176, 177, 178, 179, 180, 181, 182, 183, 184, 186, 187, 188, 189, 190, 191, 192, 193, 194, 196, 197, 198, 199, 201, 202, 203, 204, 205, 206, 207, 208, 209, 210, 211, 212, 213, 214, 215, 224, 227, 229, 230, 231, 232, 233, 244, 245, 246, 247, 248, 264, 266, 267, 268, 271, 272, 273, 274, 275, 276, 277, 278, 279, 280, 281, 282, 283, 284, 285, 286, 287, 288, 289, 290, 291, 292, 293, 294, 295, 296, 309, 312, 313, 317, 318, 319, 320, 321, 322, 323, 324, 325, 326, 327, 328, 329, 330, 331, 339, 340, 341, 342, 343, 344, 345, 346, 347, and 348.