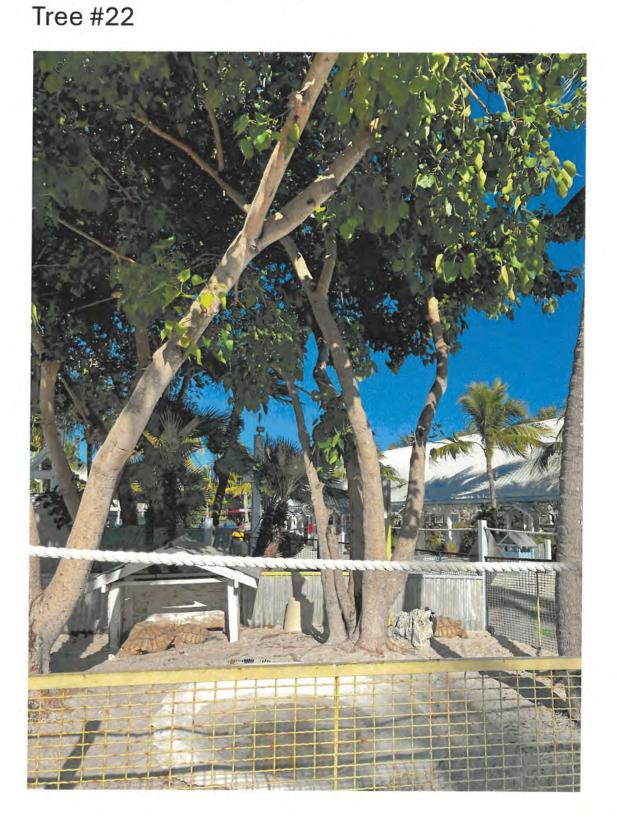

# Tree #170: Sacred Fig tree (Ficus religiosa)

Diameter: 37" – 24" = 13" dbh (multiple trunks) Condition: 50% (Fair health, poor structure)

Location: 80% (very visible tree, located in land tortoise enclosure in parking lot)

Species: 0% (on City of KW not protected tree list)

Tree Value: 43%

Required Mitigation: 5.5 caliper inches