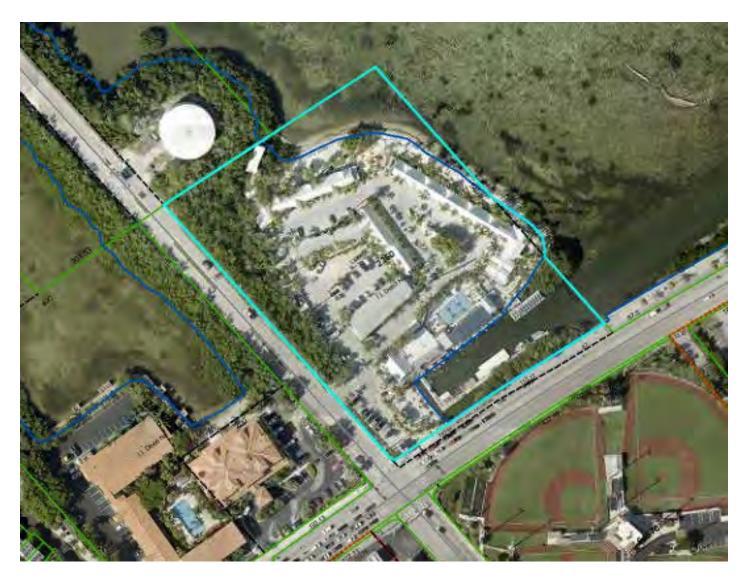

## CITY of KEY WEST

PROPERTY: 3101 N. Roosevelt Blvd (Ibis Bay)

PREPARED BY:
Karen DeMaria
Consulting Arborist/Environmental Scientist
KKD Environmental Services
KKDenvironmental@gmail.com

PROPERTY SUMMARY: The property is an old, existing commercial property, a hotel, that is being redeveloped. The redevelopment includes demolition of most of the existing structures. The property is bordered by open waters of the Gulf of Mexico and a mangrove wetland area to the north, open waters to the east, a canal and N. Roosvelt Blvd to the south, and Sigsbee Road and a mangrove wetland area to the west.