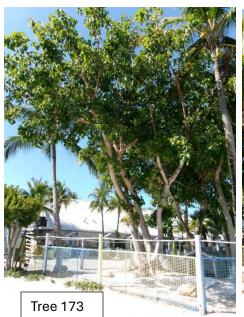

## Tree #173: Sacred Fig tree (Ficus religiosa)

Diameter: 28" – 24" = 4" dbh (multiple trunks) Condition: 50% (Fair health, poor structure)

Location: 80% (very visible tree, located in land tortoise enclosure in parking lot)

Species: 0% (on City of KW not protected tree list)

Tree Value: 43%

Required Mitigation: 1.7 caliper inches