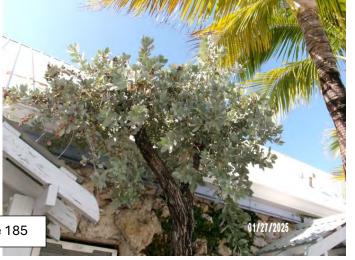

Tree Value: 76%

Required Mitigation: 10.6 caliper inches

Tree #185: Silver Buttonwood (Conocarpus erectus)

Diameter: 5.4" dbh

Condition: 40% (poor, no true canopy)

Location: 60% (very visible tree, close to structure) Species: 100% (on City of KW protected tree list)