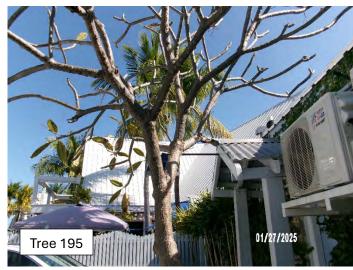

Tree Value: 66%

Required Mitigation: 3.5 caliper inches

Tree #195: Frangipani (Plumeria sp.)

Diameter: 5.4" dbh

Condition: 50% (Fair to poor, trunk damage)

Location: 60% (very visible tree, close to structure)

Species: 50% (not on City of KW protected or not protected tree list)

Tree Value: 53%

Required Mitigation: 2.8caliper inches

Tree 196

Tree #234: Gumbo Limbo (Bursera simaruba)

Diameter: 2" dbh Condition: 40% (poor)