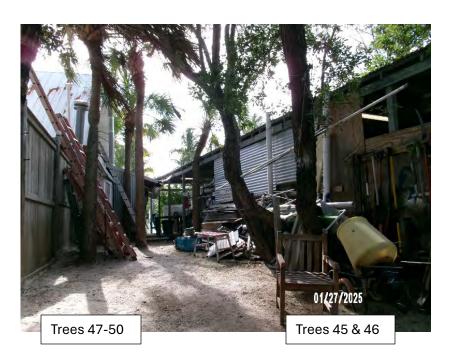

Tree Value: 80%

Required Mitigation: 6.4 caliper inches

Trees 45 & 46

Tree #45: Green Buttonwood (Conocarpus erectus)

Diameter: 11.4" dbh

Condition: 50% (Fair to poor, growth lean, poor structure)

Location: 50% (not very visible, in corner of property on side of structure, very close to tree #46)

Species: 100% (on City of KW protected tree list)

Tree Value: 66%

Required Mitigation: 7.5 caliper inches

# Tree #46: Green Buttonwood (Conocarpus erectus)

Diameter: 21.9" dbh

Condition: 50% (Fair to poor, 2 trunks, poor structure)

Location: 50% (not very visible, in corner of property on side of structure, very close to tree #45)

Species: 100% (on City of KW protected tree list)

Tree Value: 66%

Required Mitigation: 14.4 caliper inches

Tree #54: Mango (Mangifera indica)

Diameter: 3" dbh

Condition: 50% (Fair. Tip die back on some leaves, is flowering, young tree, multiple main trunks) Location: 50% (very visible tree, growing in clump with tall buttonwood shrubs and palms-crowded)

Sabal palms being proposed for removal include tree numbers 47, 48, 49, 50, 74, 75, 76, 77, 79, 80, 81, 84, 85, 86, 94, 95, 161,

- 3. Washington Palm (Washingtonia robusta): A total of 1 regulated Washingtonian palm is being proposed for removal (tree #146). Non-native palms are regulated if they are over 10 ft tall clear trunk (CT). Required mitigation for the removal of each palm is 1-native palm, 4 ft tall overall height (OH) minimum or 1.3 caliper inches of approved dicot trees.
- 4. Fan Palm (Livistonia sp., and Chamaeops sp,): A total of 10 regulated fan palms are being proposed for removal. Non-native palms are regulated if they are over 10 ft tall clear trunk (CT). Required mitigation for the removal of each palm is 1-native palm, 4 ft tall overall height (OH) minimum or 1.3 caliper inches of approved dicot trees.