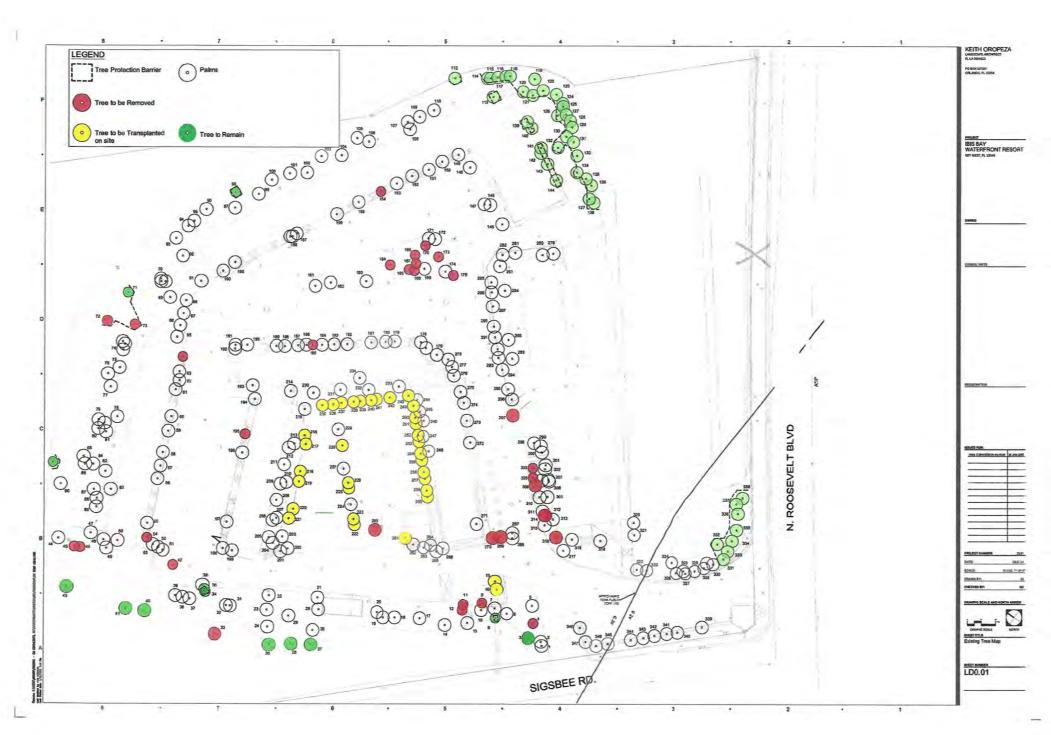

Photo of entrance sign off N.
Roosevelt Blvd.

TREE ASSESSMENT: See attached tree list, map, and disposition plan for complete information regarding status of trees in the proposed development area. Trees that are to remain will be protected during demolition and construction with tree protection. Dicot trees proposed to be removed are assessed below.

There are also a number of palms that are being impacted by the redevelopment. Below is the list of palms currently being proposed to be removed from the site:

1. Coconut Palm (Cocos nucifera): A total of 189 coconut palms are being proposed for removal. Required mitigation for the removal of each palm is 1-native palm, 4 ft tall overall height (OH) minimum or 1.3 caliper inches of approved dicot trees.

It should be noted that most of the palms have trunk damage associated with items being tied to the trunks, damage from storms, and basic maintenance of the trees.

Coconut palms being proposed for removal include tree numbers 1, 2, 5, 13, 14, 17, 18, 19, 20, 22, 23, 24, 31, 32, 36, 37, 38, 39, 44, 51, 52, 53, 55, 56, 57, 58, 59, 60, 61, 62, 63, 65, 66, 67, 68, 69, 70, 78, 82, 83, 87, 88, 89, 90, 91, 92, 93, 96, 97, 99, 100, 101, 102, 103, 104, 105, 106, 107, 108, 109, 110, 111, 145, 147, 148, 149, 150, 151, 152, 153, 155, 156, 157, 158, 159, 160, 162, 163, 169, 171, 172, 174, 176, 177, 178, 179, 180, 181, 182, 183, 184, 186, 187, 188, 189, 190, 191, 192, 193, 194, 196, 197, 198, 199, 201, 202, 203, 204, 205, 206, 207, 208, 209, 210, 211, 212, 213, 214, 215, 224, 227, 229, 230, 231, 232, 233, 244, 245, 246, 247, 248, 264, 266, 267, 268, 271, 272, 273, 274, 275, 276, 277, 278, 279, 280, 281, 282, 283, 284, 285, 286, 287, 288, 289, 290, 291, 292, 293, 294, 295, 296, 309, 312, 313, 317, 318, 319, 320, 321, 322, 323, 324, 325, 326, 327, 328, 329, 330, 331, 339, 340, 341, 342, 343, 344, 345, 346, 347, and 348.

2. Sabal Palm (Sabal palmetto): A total of 17 sabal palms are being proposed for removal. Required mitigation for the removal of each palm is 1-native palm, 4 ft tall overall height (OH) minimum or 1.3 caliper inches of approved dicot trees.

Sabal palms being proposed for removal include tree numbers 47, 48, 49, 50, 74, 75, 76, 77, 79, 80, 81, 84, 85, 86, 94, 95, 161,

- 3. Washington Palm (Washingtonia robusta): A total of 1 regulated Washingtonian palm is being proposed for removal (tree #146). Non-native palms are regulated if they are over 10 ft tall clear trunk (CT). Required mitigation for the removal of each palm is 1-native palm, 4 ft tall overall height (OH) minimum or 1.3 caliper inches of approved dicot trees.
- 4. Fan Palm (Livistonia sp., and Chamaeops sp,): A total of 10 regulated fan palms are being proposed for removal. Non-native palms are regulated if they are over 10 ft tall clear trunk (CT). Required mitigation for the removal of each palm is 1-native palm, 4 ft tall overall height (OH) minimum or 1.3 caliper inches of approved dicot trees.

Fan palms being proposed for removal include tree numbers 21, 166,262, 263, 299, 300, 301, 302, 307, 308,

The proposed plan for the property also includes the transplanting of 34-Thatch Palms (tree #'s15, 16, 216, 217, 218, 219, 220, 221, 222, 223, 225, 226, 228, 235, 236, 237, 238, 239, 240, 241, 242, 243, 249, 250, 251, 252, 253, 254, 255, 256, 257, 258, 259, and 261).

FINAL PROPERTY SUMMARY: The proposed development plan will require the removal of a total of 21 dicot trees and 217 palms. The removals include 1-Sea Grape (#4), 6-Autograph trees (9, 11, 12, 303, 305 & 306), 1-Crabwood (#42), 3-Green Buttonwood (45. 46 &175), 1-Mango (54), 3-Sacred Figs (164, 170 & 173), 1- Silver Buttonwood (185), 1-Frangipani (195), 1-Gumbo Limbo (234), 1-Verawood (260), 1-Jatropha (270), 1-Barbados Cherry (297), 189-Coconut Palms, 17-Sabal Palms, 1-Washingtonian Palm, and 10-Fan Palms. The potential required mitigation would be 99.1 caliper inches of approved dicot trees and 217 approved native palms with each palm 4-ft tall minimum. City code also allows mitigation palms to be substituted with dicot trees at an equivalency of 1-4 ft tall palm = 1.3 caliper inches. The proposed plan also includes the transplanting of (34) Thatch Palms on site.

Approximately 54 native trees and palms will remain on site. Many trees currently growing along the mangrove/wetland edge will remain in place (Black Mangrove #3, Sea Grape #8, and Red Mangrove #27, 28, 29, 30, 40, 41, & 43). A large gumbo limbo and bay cedar tree near the western mangrove area will also remain (trees 34 & 35) and two large green buttonwoowd trees currently growing in the perched beach area will remain in place (trees 71 & 98) as well as 42-Coconut Palms.