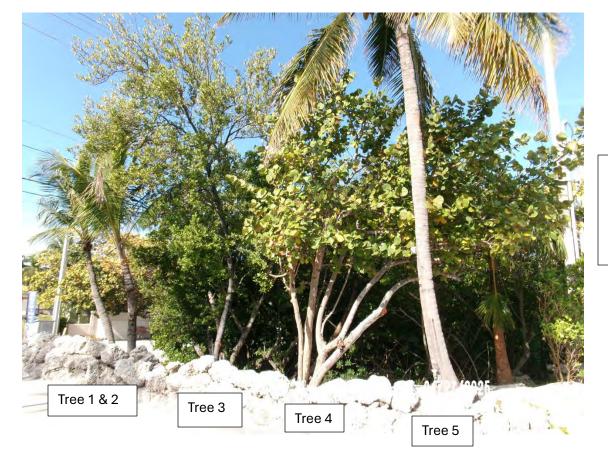

Photo of existing entrance off Sigsbee Road. Looking toward mangrove wetland area.

Tree #4: Sea Grape (Coccoloba uvifera)

Diameter: 17" dbh

Condition: 40% (multiple trunks, poor structure)

Location: 80% (on edge of wetland line, very visible tree)