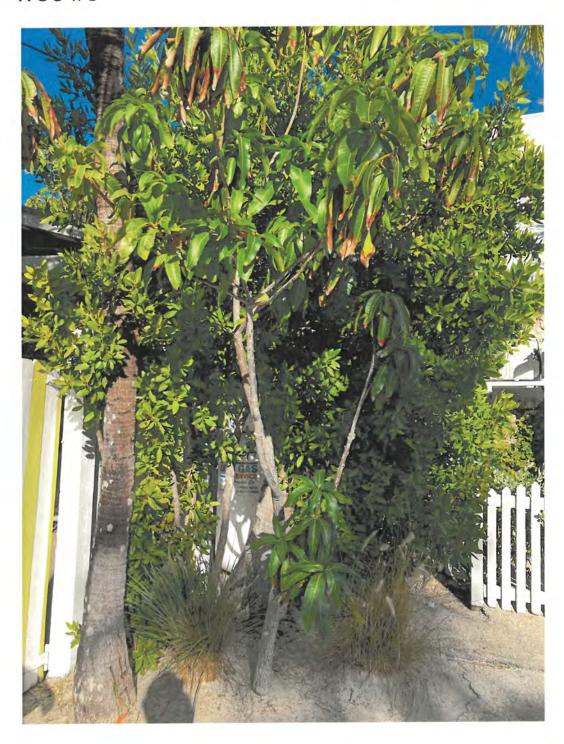

## Tree #11: Autograph tree (Clusia guttifera)

Diameter: 8.2" dbh

Condition: 60% (Fair, multiple trunks)

Location: 70% (very visible tree growing near propane tanks, probably originally planted as a screening

shrub)

Species: 50% (not on City of KW protected or not protected tree list)

Tree Value: 60%

Required Mitigation: 4.9 caliper inches