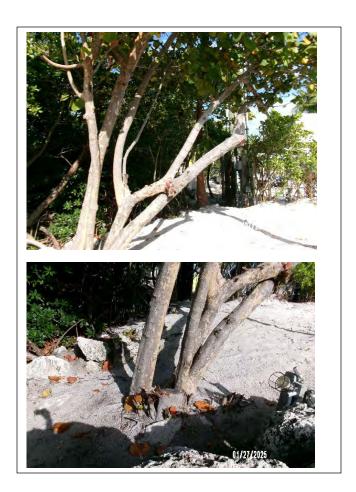

Photo of existing entrance off Sigsbee Road. Looking toward mangrove wetland area.

Tree #4: Sea Grape (Coccoloba uvifera)

Diameter: 17" dbh

Condition: 40% (multiple trunks, poor structure)

Location: 80% (on edge of wetland line, very visible tree)

Species: 100% (on City of KW protected tree list)

Tree Value: 73%

Required Mitigation: 12.4 caliper inches

Tree #9

Tree #11

Tree #11

Tree #12