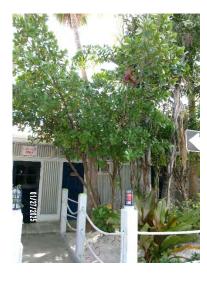

Tree Value: 63%

Required Mitigation: 2.5 caliper inches

Tree #303: Autograph tree (Clusia guttifera)

Diameter: 10" dbh (multpile trunks)

Condition: 40% (poor health and structure, weeping sap) Location: 60% (very visible tree growing in crowded planter)

Species: 50% (not on City of KW protected or not protected tree list)

Tree Value: 50%

Required Mitigation: 5 caliper inches

Tree #305: Autograph tree (Clusia guttifera)

Diameter: 6" dbh

Condition: 50% (Fair to poor)