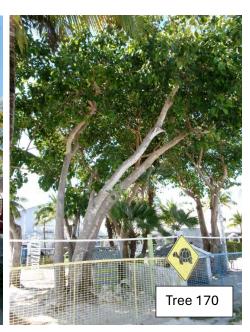

# Tree #170: Sacred Fig tree (Ficus religiosa)

Diameter: 37" – 24" = 13" dbh (multiple trunks) Condition: 50% (Fair health, poor structure)

Location: 80% (very visible tree, located in land tortoise enclosure in parking lot)

Species: 0% (on City of KW not protected tree list)

Tree Value: 43%

Required Mitigation: 5.5 caliper inches