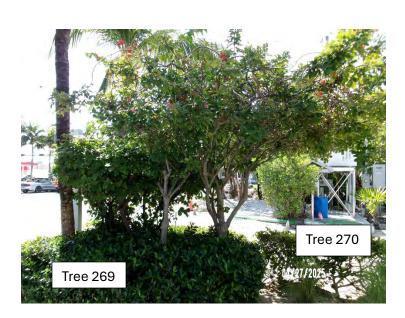

Condition: 40% (poor)

Location: 80% (very visible parking lot tree)

Species: 50% (not on City of KW protected or not protected tree list)

Tree Value: 56%

Required Mitigation: 3.3 caliper inches

Tree 260

Tree #270: Jatropha (Jatropha sp.)

Diameter: 7" dbh (multiple trunks)

Condition: 60% (Fair)

Location: 80% (very visible, parking lot planter)

Tree 260

Species: 50% (not on City of KW protected or not protected tree list)

Tree Value: 63%

Required Mitigation: 4.4 caliper inches