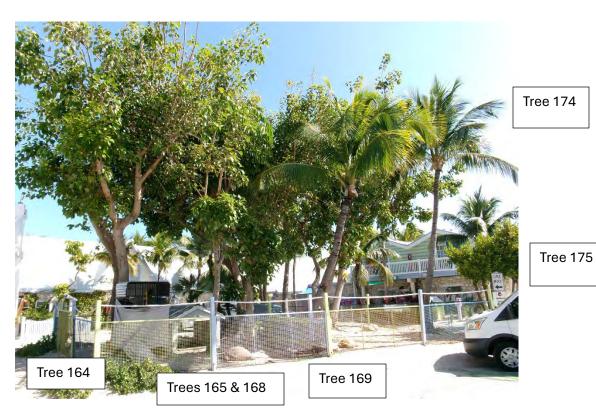

Species: 100% (on City of KW protected tree list)

Tree Value: 66%

Required Mitigation: 1.98 caliper inches

Parking lot Land Tortoise pen area.

Tree #164: Sacred Fig tree (Ficus religiosa)

Diameter: 28" - 24" = 4" dbh

Condition: 50% (Fair health, poor structure)

Location: 80% (very visible tree, located in land tortoise enclosure in parking lot)

Species: 0% (on City of KW not protected tree list)

Tree Value: 43%

Required Mitigation: 1.7 caliper inches

# Tree #170: Sacred Fig tree (Ficus religiosa)

Diameter: 37" – 24" = 13" dbh (multiple trunks) Condition: 50% (Fair health, poor structure)

Location: 80% (very visible tree, located in land tortoise enclosure in parking lot)

Species: 0% (on City of KW not protected tree list)

Tree Value: 43%

Required Mitigation: 5.5 caliper inches

# Tree #175: Green Buttonwood (Conocarpus erectus)

Diameter: 14" dbh (multiple trunks)

Condition: 50% (Fair health, poor structure, canopy dense)

Location: 80% (very visible tree in parking lot area) Species: 100% (on City of KW protected tree list)