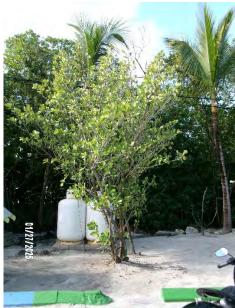

## Tree #11: Autograph tree (Clusia guttifera)

Diameter: 8.2" dbh

Condition: 60% (Fair, multiple trunks)

Location: 70% (very visible tree growing near propane tanks, probably originally planted as a screening

shrub)

Species: 50% (not on City of KW protected or not protected tree list)

Tree Value: 60%

Required Mitigation: 4.9 caliper inches