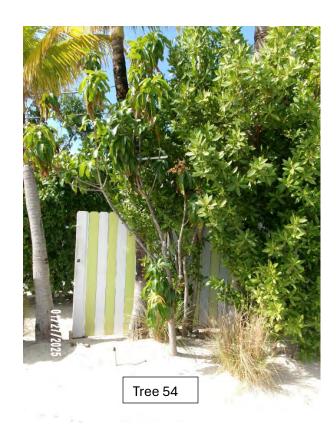

Species: 100% (on City of KW protected tree list)

Tree Value: 66%

Required Mitigation: 14.4 caliper inches

Tree #54: Mango (Mangifera indica)

Diameter: 3" dbh

Condition: 50% (Fair. Tip die back on some leaves, is flowering, young tree, multiple main trunks) Location: 50% (very visible tree, growing in clump with tall buttonwood shrubs and palms-crowded)

Species: 100% (on City of KW protected tree list)

Tree Value: 66%

Required Mitigation: 1.98 caliper inches

Parking lot Land Tortoise pen area.

Tree #164: Sacred Fig tree (Ficus religiosa)

Diameter: 28" - 24" = 4" dbh