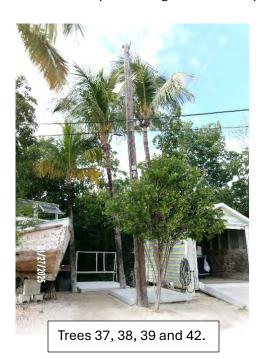

#### Tree #42: Crabwood (Ateramnus lucidus)

Diameter: 8" dbh (multiple trunks)

Condition: 60% (Fair, canopy has been shaped)

Location: 80% (very visible tree)

Species: 100% (on City of KW protected tree list)

It should be noted that most of the palms have trunk damage associated with items being tied to the trunks, damage from storms, and basic maintenance of the trees.

Coconut palms being proposed for removal include tree numbers 1, 2, 5, 13, 14, 17, 18, 19, 20, 22, 23, 24, 31, 32, 36, 37, 38, 39, 44, 51, 52, 53, 55, 56, 57, 58, 59, 60, 61, 62, 63, 65, 66, 67, 68, 69, 70, 78, 82, 83, 87, 88, 89, 90, 91, 92, 93, 96, 97, 99, 100, 101, 102, 103, 104, 105, 106, 107, 108, 109, 110, 111, 145, 147, 148, 149, 150, 151, 152, 153, 155, 156, 157, 158, 159, 160, 162, 163, 169, 171, 172, 174, 176, 177, 178, 179, 180, 181, 182, 183, 184, 186, 187, 188, 189, 190, 191, 192, 193, 194, 196, 197, 198, 199, 201, 202, 203, 204, 205, 206, 207, 208, 209, 210, 211, 212, 213, 214, 215, 224, 227, 229, 230, 231, 232, 233, 244, 245, 246, 247, 248, 264, 266, 267, 268, 271, 272, 273, 274, 275, 276, 277, 278, 279, 280, 281, 282, 283, 284, 285, 286, 287, 288, 289, 290, 291, 292, 293, 294, 295, 296, 309, 312, 313, 317, 318, 319, 320, 321, 322, 323, 324, 325, 326, 327, 328, 329, 330, 331, 339, 340, 341, 342, 343, 344, 345, 346, 347, and 348.