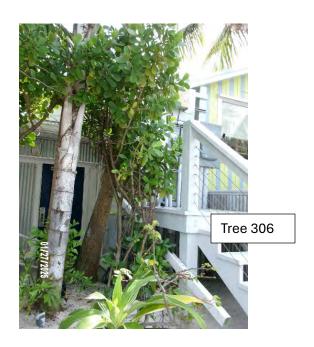

Diameter: 3" dbh

Condition: 50% (Fair to poor)

Location: 60% (very visible tree growing in crowded planter)

Species: 50% (not on City of KW protected or not protected tree list)

Tree Value: 53%

Required Mitigation: 1.5 caliper inches