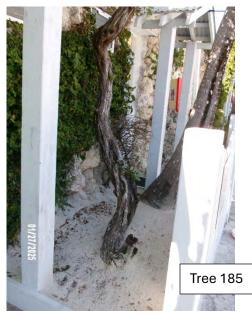

Tree Value: 76%

Required Mitigation: 10.6 caliper inches

Tree #185: Silver Buttonwood (Conocarpus erectus)

Diameter: 5.4" dbh

Condition: 40% (poor, no true canopy)

Location: 60% (very visible tree, close to structure) Species: 100% (on City of KW protected tree list)

Tree Value: 66%

Required Mitigation: 3.5 caliper inches

Tree #195: Frangipani (Plumeria sp.)

Diameter: 5.4" dbh

Condition: 50% (Fair to poor, trunk damage)

Location: 60% (very visible tree, close to structure)