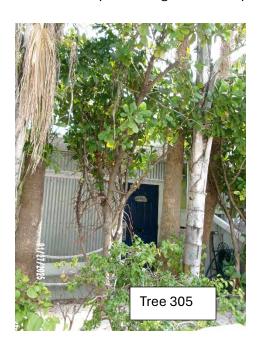

Species: 50% (not on City of KW protected or not protected tree list)

Tree Value: 50%

Required Mitigation: 5 caliper inches

Tree #305: Autograph tree (Clusia guttifera)

Diameter: 6" dbh

Condition: 50% (Fair to poor)

Location: 60% (very visible tree growing in crowded planter)

Species: 50% (not on City of KW protected or not protected tree list)

Tree Value: 53%

Required Mitigation: 3.1 caliper inches

Tree #306: Autograph tree (Clusia guttifera)