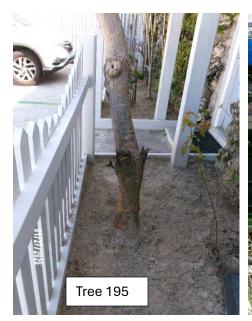

Tree Value: 66%

Required Mitigation: 3.5 caliper inches

Tree #195: Frangipani (Plumeria sp.)

Diameter: 5.4" dbh

Condition: 50% (Fair to poor, trunk damage)

Location: 60% (very visible tree, close to structure)

Species: 50% (not on City of KW protected or not protected tree list)

Tree Value: 53%

Required Mitigation: 2.8caliper inches

Tree 196

Tree #234: Gumbo Limbo (Bursera simaruba)

Diameter: 2" dbh Condition: 40% (poor)