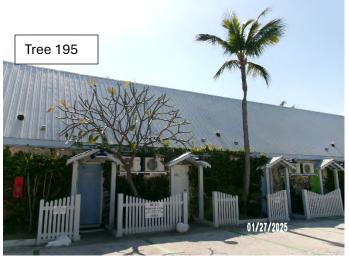

Tree Value: 66%

Required Mitigation: 3.5 caliper inches

Tree #195: Frangipani (Plumeria sp.)

Diameter: 5.4" dbh

Condition: 50% (Fair to poor, trunk damage)

Location: 60% (very visible tree, close to structure)

Species: 50% (not on City of KW protected or not protected tree list)

Tree Value: 53%

Required Mitigation: 2.8caliper inches

Tree 196

Tree #234: Gumbo Limbo (Bursera simaruba)

Diameter: 2" dbh Condition: 40% (poor)