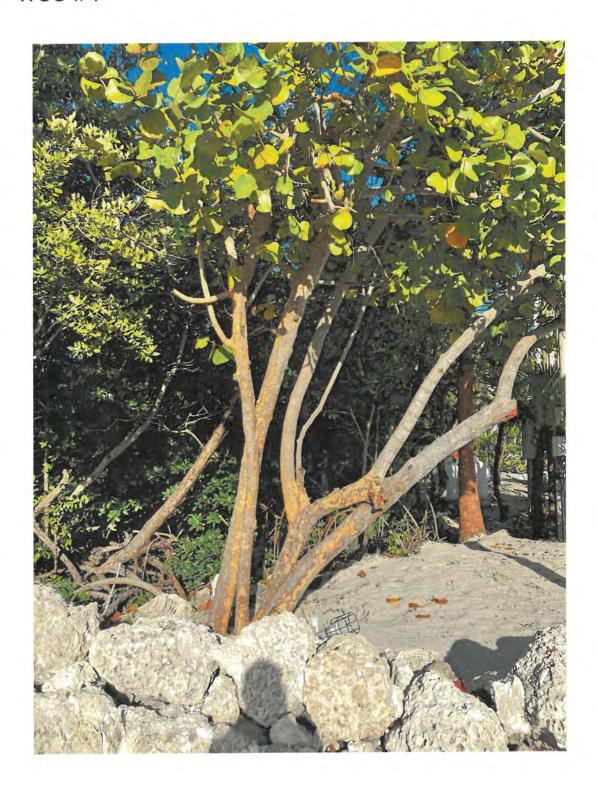

Photo of existing entrance off Sigsbee Road. Looking toward mangrove wetland area.

Tree #4: Sea Grape (Coccoloba uvifera)

Diameter: 17" dbh

Condition: 40% (multiple trunks, poor structure)

Location: 80% (on edge of wetland line, very visible tree)