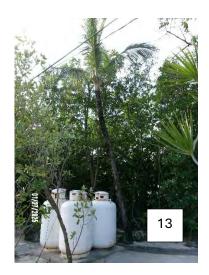

It should be noted that most of the palms have trunk damage associated with items being tied to the trunks, damage from storms, and basic maintenance of the trees.

Coconut palms being proposed for removal include tree numbers 1, 2, 5, 13, 14, 17, 18, 19, 20, 22, 23, 24, 31, 32, 36, 37, 38, 39, 44, 51, 52, 53, 55, 56, 57, 58, 59, 60, 61, 62, 63, 65, 66, 67, 68, 69, 70, 78, 82, 83, 87, 88, 89, 90, 91, 92, 93, 96, 97, 99, 100, 101, 102, 103, 104, 105, 106, 107, 108, 109, 110, 111, 145, 147, 148, 149, 150, 151, 152, 153, 155, 156, 157, 158, 159, 160, 162, 163, 169, 171, 172, 174, 176, 177, 178, 179, 180, 181, 182, 183, 184, 186, 187, 188, 189, 190, 191, 192, 193, 194, 196, 197, 198, 199, 201, 202, 203, 204, 205, 206, 207, 208, 209, 210, 211, 212, 213, 214, 215, 224, 227, 229, 230, 231, 232, 233, 244, 245, 246, 247, 248, 264, 266, 267, 268, 271, 272, 273, 274, 275, 276, 277, 278, 279, 280, 281, 282, 283, 284, 285, 286, 287, 288, 289, 290, 291, 292, 293, 294, 295, 296, 309, 312, 313, 317, 318, 319, 320, 321, 322, 323, 324, 325, 326, 327, 328, 329, 330, 331, 339, 340, 341, 342, 343, 344, 345, 346, 347, and 348.