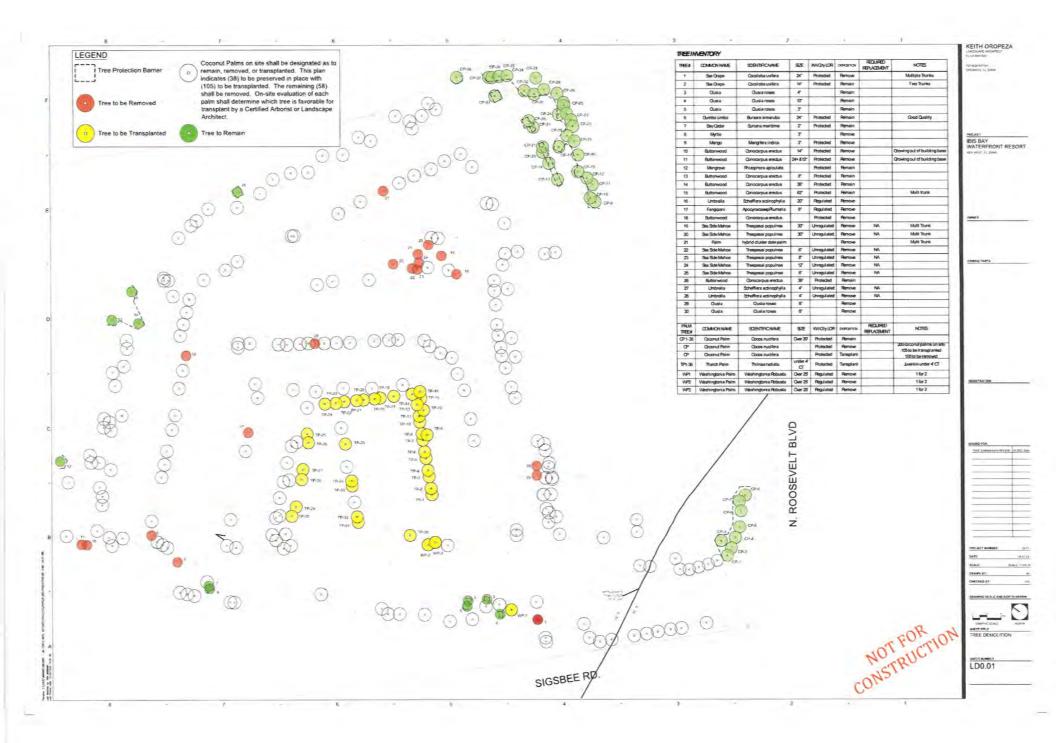

There are also a number of palms that are being impacted by the redevelopment. Below is the list of palms currently being proposed to be removed from the site:

1. Coconut Palm (Cocos nucifera): A total of 189 coconut palms are being proposed for removal. Required mitigation for the removal of each palm is 1-native palm, 4 ft tall overall height (OH) minimum or 1.3 caliper inches of approved dicot trees.

It should be noted that most of the palms have trunk damage associated with items being tied to the trunks, damage from storms, and basic maintenance of the trees.

Coconut palms being proposed for removal include tree numbers 1, 2, 5, 13, 14, 17, 18, 19, 20, 22, 23, 24, 31, 32, 36, 37, 38, 39, 44, 51, 52, 53, 55, 56, 57, 58, 59, 60, 61, 62, 63, 65, 66, 67, 68, 69, 70, 78, 82, 83, 87, 88, 89, 90, 91, 92, 93, 96, 97, 99, 100, 101, 102, 103, 104, 105, 106, 107, 108, 109, 110, 111, 145, 147, 148, 149, 150, 151, 152, 153, 155, 156, 157, 158, 159, 160, 162, 163, 169, 171, 172, 174, 176, 177, 178, 179, 180, 181, 182, 183, 184, 186, 187, 188, 189, 190, 191, 192, 193, 194, 196, 197, 198, 199, 201, 202, 203, 204, 205, 206, 207, 208, 209, 210, 211, 212, 213, 214, 215, 224, 227, 229, 230, 231, 232, 233, 244, 245, 246, 247, 248, 264, 266, 267, 268, 271, 272, 273, 274, 275, 276, 277, 278, 279, 280, 281, 282, 283, 284, 285, 286, 287, 288, 289, 290, 291, 292, 293, 294, 295, 296, 309, 312, 313, 317, 318, 319, 320, 321, 322, 323, 324, 325, 326, 327, 328, 329, 330, 331, 339, 340, 341, 342, 343, 344, 345, 346, 347, and 348.

2. Sabal Palm (Sabal palmetto): A total of 17 sabal palms are being proposed for removal. Required mitigation for the removal of each palm is 1-native palm, 4 ft tall overall height (OH) minimum or 1.3 caliper inches of approved dicot trees.

Sabal palms being proposed for removal include tree numbers 47, 48, 49, 50, 74, 75, 76, 77, 79, 80, 81, 84, 85, 86, 94, 95, 161,

- 3. Washington Palm (Washingtonia robusta): A total of 1 regulated Washingtonian palm is being proposed for removal (tree #146). Non-native palms are regulated if they are over 10 ft tall clear trunk (CT). Required mitigation for the removal of each palm is 1-native palm, 4 ft tall overall height (OH) minimum or 1.3 caliper inches of approved dicot trees.
- 4. Fan Palm (Livistonia sp., and Chamaeops sp,): A total of 10 regulated fan palms are being proposed for removal. Non-native palms are regulated if they are over 10 ft tall clear trunk (CT). Required mitigation for the removal of each palm is 1-native palm, 4 ft tall overall height (OH) minimum or 1.3 caliper inches of approved dicot trees.

Fan palms being proposed for removal include tree numbers 21, 166,262, 263, 299, 300, 301, 302, 307, 308,

The proposed plan for the property also includes the transplanting of 34-Thatch Palms (tree #'s15, 16, 216, 217, 218, 219, 220, 221, 222, 223, 225, 226, 228, 235, 236, 237, 238, 239, 240, 241, 242, 243, 249, 250, 251, 252, 253, 254, 255, 256, 257, 258, 259, and 261).

FINAL PROPERTY SUMMARY: The proposed development plan will require the removal of a total of 21 dicot trees and 217 palms. The removals include 1-Sea Grape (#4), 6-Autograph trees (9, 11, 12, 303, 305 & 306), 1-Crabwood (#42), 3-Green Buttonwood (45. 46 &175), 1-Mango (54), 3-Sacred Figs (164, 170 & 173), 1- Silver Buttonwood (185), 1-Frangipani (195), 1-Gumbo Limbo (234), 1-Verawood (260), 1-Jatropha (270), 1-Barbados Cherry (297), 189-Coconut Palms, 17-Sabal Palms, 1-Washingtonian Palm, and 10-Fan Palms. The potential required mitigation would be 99.1 caliper inches of approved dicot trees and 217 approved native palms with each palm 4-ft tall minimum. City code also allows mitigation palms to be substituted with dicot trees at an equivalency of 1-4 ft tall palm = 1.3 caliper inches. The proposed plan also includes the transplanting of (34) Thatch Palms on site.

Approximately 54 native trees and palms will remain on site. Many trees currently growing along the mangrove/wetland edge will remain in place (Black Mangrove #3, Sea Grape #8, and Red Mangrove #27, 28, 29, 30, 40, 41, & 43). A large gumbo limbo and bay cedar tree near the western mangrove area will also remain (trees 34 & 35) and two large green buttonwoowd trees currently growing in the perched beach area will remain in place (trees 71 & 98) as well as 42-Coconut Palms.