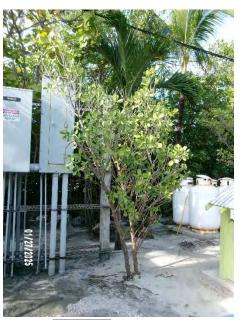

#### Tree #9: Autograph tree (Clusia guttifera)

Diameter: 4.7" dbh

Condition: 40% (poor, 2 trunks, canopy dieback, probably originally planted as a screening shrub)

Location: 70% (visible tree, growing next to electrical area)

Species: 50% (not on City of KW protected or not protected tree list)

Tree Value: 53%

Required Mitigation: 2.4 caliper inches