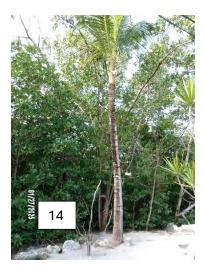

It should be noted that most of the palms have trunk damage associated with items being tied to the trunks, damage from storms, and basic maintenance of the trees.

Coconut palms being proposed for removal include tree numbers 1, 2, 5, 13, 14, 17, 18, 19, 20, 22, 23, 24, 31, 32, 36, 37, 38, 39, 44, 51, 52, 53, 55, 56, 57, 58, 59, 60, 61, 62, 63, 65, 66, 67, 68, 69, 70, 78, 82, 83, 87, 88, 89, 90, 91, 92, 93, 96, 97, 99, 100, 101, 102, 103, 104, 105, 106, 107, 108, 109, 110, 111, 145, 147, 148, 149, 150, 151, 152, 153, 155, 156, 157, 158, 159, 160, 162, 163, 169, 171, 172, 174, 176, 177, 178, 179, 180, 181, 182, 183, 184, 186, 187, 188, 189, 190, 191, 192, 193, 194, 196, 197, 198, 199, 201, 202, 203, 204, 205, 206, 207, 208, 209, 210, 211, 212, 213, 214, 215, 224, 227, 229, 230, 231, 232, 233, 244, 245, 246, 247, 248, 264, 266, 267, 268, 271, 272, 273, 274, 275, 276, 277, 278, 279, 280, 281, 282, 283, 284, 285, 286, 287, 288, 289, 290, 291, 292, 293, 294, 295, 296, 309, 312, 313, 317, 318, 319, 320, 321, 322, 323, 324, 325, 326, 327, 328, 329, 330, 331, 339, 340, 341, 342, 343, 344, 345, 346, 347, and 348.