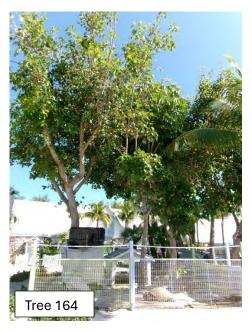

Species: 100% (on City of KW protected tree list)

Tree Value: 66%

Required Mitigation: 1.98 caliper inches

Parking lot Land Tortoise pen area.

Tree #164: Sacred Fig tree (Ficus religiosa)

Diameter: 28" - 24" = 4" dbh

Condition: 50% (Fair health, poor structure)

Location: 80% (very visible tree, located in land tortoise enclosure in parking lot)

Species: 0% (on City of KW not protected tree list)

Tree Value: 43%

Required Mitigation: 1.7 caliper inches