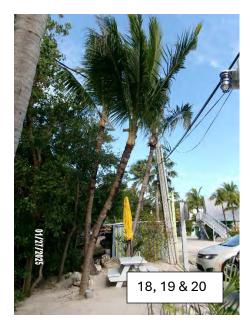

It should be noted that most of the palms have trunk damage associated with items being tied to the trunks, damage from storms, and basic maintenance of the trees.

Coconut palms being proposed for removal include tree numbers 1, 2, 5, 13, 14, 17, 18, 19, 20, 22, 23, 24, 31, 32, 36, 37, 38, 39, 44, 51, 52, 53, 55, 56, 57, 58, 59, 60, 61, 62, 63, 65, 66, 67, 68, 69, 70, 78, 82, 83, 87, 88, 89, 90, 91, 92, 93, 96, 97, 99, 100, 101, 102, 103, 104, 105, 106, 107, 108, 109, 110, 111, 145, 147, 148, 149, 150, 151, 152, 153, 155, 156, 157, 158, 159, 160, 162, 163, 169, 171, 172, 174, 176, 177, 178, 179, 180, 181, 182, 183, 184, 186, 187, 188, 189, 190, 191, 192, 193, 194, 196, 197, 198, 199, 201, 202, 203, 204, 205, 206, 207, 208, 209, 210, 211, 212, 213, 214, 215, 224, 227, 229, 230, 231, 232, 233, 244, 245, 246, 247, 248, 264, 266, 267, 268, 271, 272, 273, 274, 275, 276, 277, 278, 279, 280, 281, 282, 283, 284, 285, 286, 287, 288, 289, 290, 291, 292, 293, 294, 295, 296, 309, 312, 313, 317, 318, 319, 320, 321, 322, 323, 324, 325, 326, 327, 328, 329, 330, 331, 339, 340, 341, 342, 343, 344, 345, 346, 347, and 348.