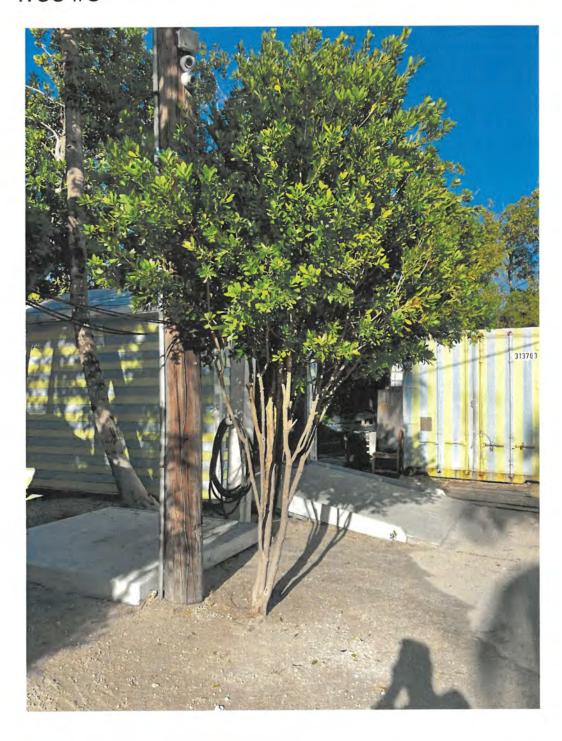

#### Tree #9: Autograph tree (Clusia guttifera)

Diameter: 4.7" dbh

Condition: 40% (poor, 2 trunks, canopy dieback, probably originally planted as a screening shrub)

Location: 70% (visible tree, growing next to electrical area)

Species: 50% (not on City of KW protected or not protected tree list)

Tree Value: 53%

Required Mitigation: 2.4 caliper inches