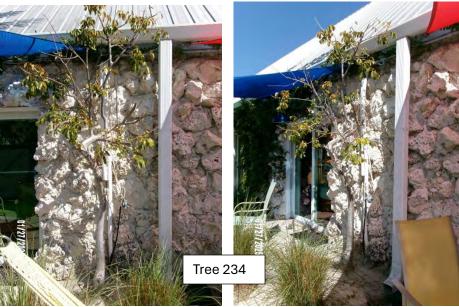

Species: 50% (not on City of KW protected or not protected tree list)

Tree Value: 53%

Required Mitigation: 2.8caliper inches

Tree 196

Tree #234: Gumbo Limbo (Bursera simaruba)

Diameter: 2" dbh Condition: 40% (poor)

Location: 40% (growing against structure-volunteer plant)

Species: 100% (on City of KW protected tree list)

Tree Value: 60%

Required Mitigation: 1.2 caliper inches

Tree #260: Verawood (Bulnesia sp.)

Diameter: 6" dbh (multiple trunks)