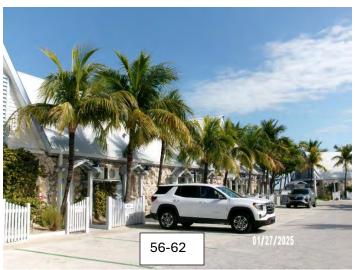

65-70

Coconut 82-83 & Sabal 84-86

145-149

169

171 & 172

201-207

206-210 & 219-222

247 & 248