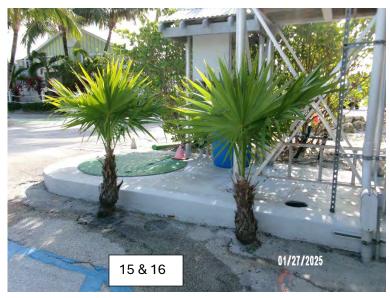

Fan palms being proposed for removal include tree numbers 21, 166,262, 263, 299, 300, 301, 302, 307, 308,

The proposed plan for the property also includes the transplanting of 34-Thatch Palms (tree #'s15, 16, 216, 217, 218, 219, 220, 221, 222, 223, 225, 226, 228, 235, 236, 237, 238, 239, 240, 241, 242, 243, 249, 250, 251, 252, 253, 254, 255, 256, 257, 258, 259, and 261).