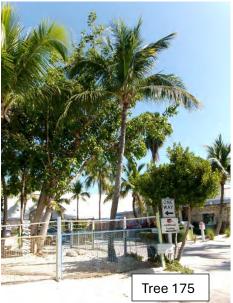

# Tree #175: Green Buttonwood (Conocarpus erectus)

Diameter: 14" dbh (multiple trunks)

Condition: 50% (Fair health, poor structure, canopy dense)

Location: 80% (very visible tree in parking lot area) Species: 100% (on City of KW protected tree list)

Tree Value: 76%

Required Mitigation: 10.6 caliper inches

Tree #185: Silver Buttonwood (Conocarpus erectus)

Diameter: 5.4" dbh

Condition: 40% (poor, no true canopy)

Location: 60% (very visible tree, close to structure) Species: 100% (on City of KW protected tree list)