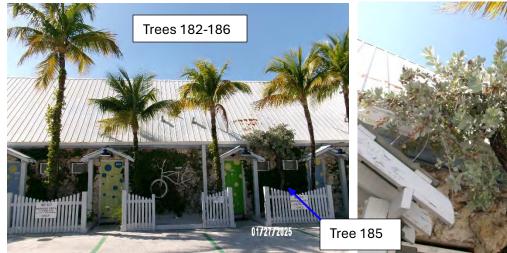

Tree Value: 76%

Required Mitigation: 10.6 caliper inches

Tree #185: Silver Buttonwood (Conocarpus erectus)

Diameter: 5.4" dbh

Condition: 40% (poor, no true canopy)

Location: 60% (very visible tree, close to structure) Species: 100% (on City of KW protected tree list)

Tree Value: 66%

Required Mitigation: 3.5 caliper inches

Tree #195: Frangipani (Plumeria sp.)

Diameter: 5.4" dbh

Condition: 50% (Fair to poor, trunk damage)

Location: 60% (very visible tree, close to structure)