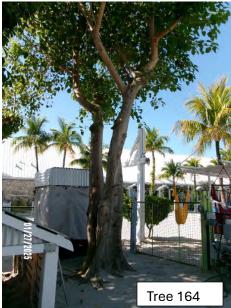

Species: 100% (on City of KW protected tree list)

Tree Value: 66%

Required Mitigation: 1.98 caliper inches

Parking lot Land Tortoise pen area.

Tree #164: Sacred Fig tree (Ficus religiosa)

Diameter: 28" - 24" = 4" dbh

Condition: 50% (Fair health, poor structure)

Location: 80% (very visible tree, located in land tortoise enclosure in parking lot)

Species: 0% (on City of KW not protected tree list)

Tree Value: 43%

Required Mitigation: 1.7 caliper inches