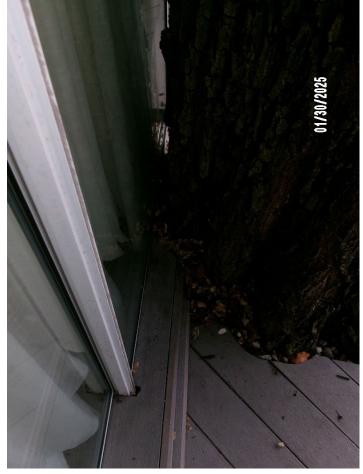

TREE ASSESSMENT and PHOTOS:

Photo showing location of tree from front gate

Photo showing location of tree.

Two photos of tree canopy, views 1 & 2.

Two photos of tree canopy, views 3 & 4.

Three photos showing tree location in relation to structure, views 1, 2, & 3.

Three photos showing tree location in relation to structure, views 4 & 5.

Photo showing repair work area done inside the structure.

Diameter: 31"

Condition: 50% (fair to poor, canopy has die back and dead areas)

Location: 20% (growing in rear area of property-not very visible to public, growing into structure causing damage to

ceiling/roof area)

Species: 100% (on City of KW protected tree list)

Tree Value: 56%

Required Mitigation: 17.3 caliper inches