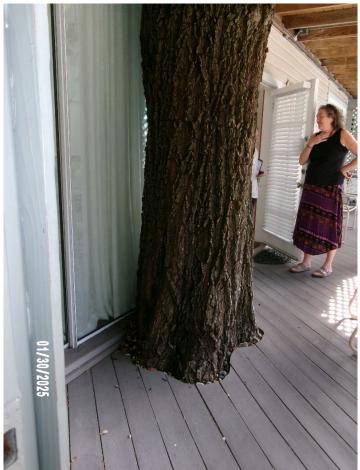

Three photos showing tree location in relation to structure, views 4 & 5.

Photo showing repair work area done inside the structure.

Diameter: 31"

Condition: 50% (fair to poor, canopy has die back and dead areas)

Location: 20% (growing in rear area of property-not very visible to public, growing into structure causing damage to

ceiling/roof area)

Species: 100% (on City of KW protected tree list)

Tree Value: 56%

Required Mitigation: 17.3 caliper inches