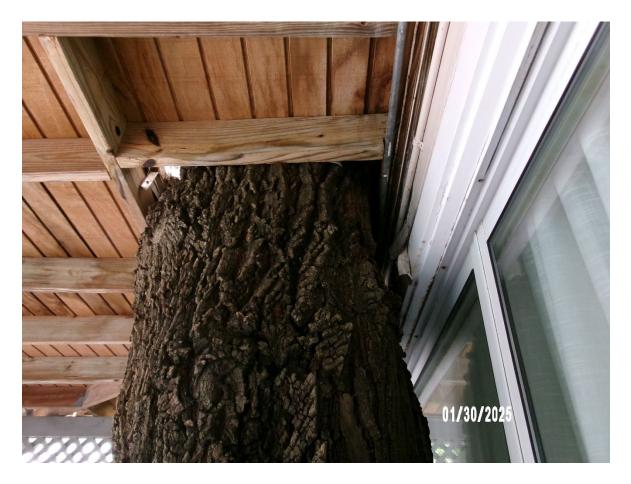

TREE ASSESSMENT and PHOTOS:

Photo showing location of tree from front gate

Photo showing location of tree.

Two photos of tree canopy, views 1 & 2.

Two photos of tree canopy, views 3 & 4.

Three photos showing tree location in relation to structure, views 1, 2, & 3.

Three photos showing tree location in relation to structure, views 4 & 5.

Photo showing repair work area done inside the structure.

Diameter: 31"

Condition: 50% (fair to poor, canopy has die back and dead areas)

Location: 20% (growing in rear area of property-not very visible to public, growing into structure causing damage to

ceiling/roof area)

Species: 100% (on City of KW protected tree list)

Tree Value: 56%

Required Mitigation: 17.3 caliper inches