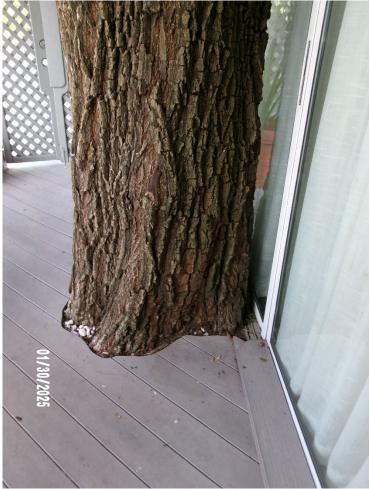

TREE ASSESSMENT and PHOTOS:

Photo showing location of tree from front gate

Photo showing location of tree.

Two photos of tree canopy, views 1 & 2.

Two photos of tree canopy, views 3 & 4.

Three photos showing tree location in relation to structure, views 1, 2, & 3.

Three photos showing tree location in relation to structure, views 4 & 5.

Photo showing repair work area done inside the structure.

Diameter: 31"

Condition: 50% (fair to poor, canopy has die back and dead areas)

Location: 20% (growing in rear area of property-not very visible to public, growing into structure causing damage to

ceiling/roof area)

Species: 100% (on City of KW protected tree list)

Tree Value: 56%

Required Mitigation: 17.3 caliper inches