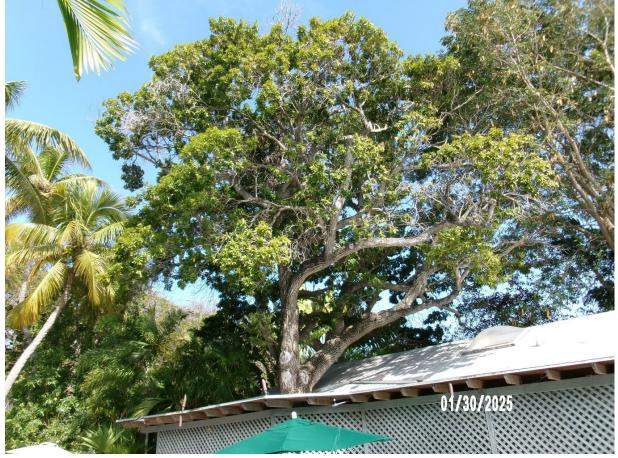

TREE ASSESSMENT and PHOTOS:

Photo showing location of tree from front gate

Photo showing location of tree.

Two photos of tree canopy, views 1 & 2.

Two photos of tree canopy, views 3 & 4.

Three photos showing tree location in relation to structure, views 1, 2, & 3.

Three photos showing tree location in relation to structure, views 4 & 5.

Photo showing repair work area done inside the structure.

Diameter: 31"

Condition: 50% (fair to poor, canopy has die back and dead areas)

Location: 20% (growing in rear area of property-not very visible to public, growing into structure causing damage to

ceiling/roof area)

Species: 100% (on City of KW protected tree list)

Tree Value: 56%

Required Mitigation: 17.3 caliper inches