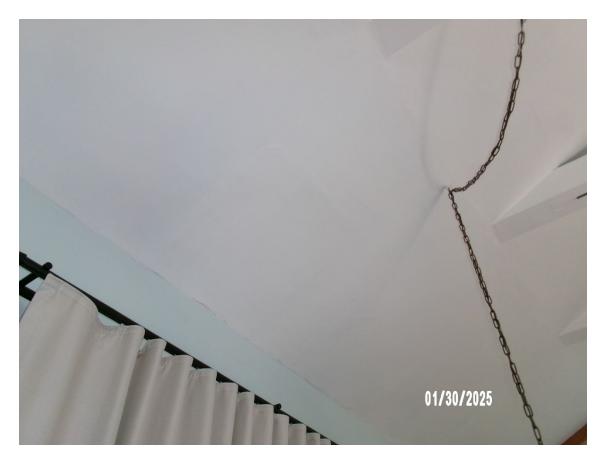

Three photos showing tree location in relation to structure, views 4 & 5.

Photo showing repair work area done inside the structure.

Diameter: 31"

Condition: 50% (fair to poor, canopy has die back and dead areas)