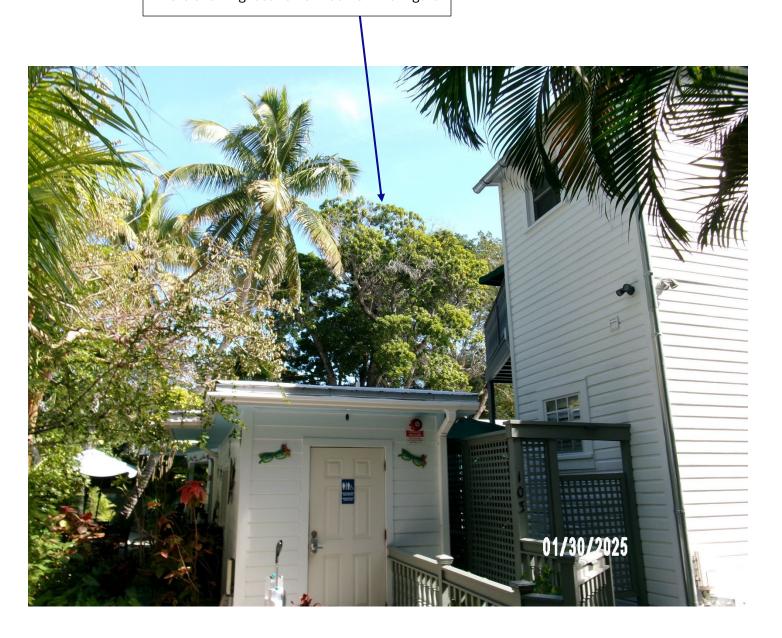

TREE ASSESSMENT and PHOTOS:

Photo showing location of tree from front gate

Photo showing location of tree.

Two photos of tree canopy, views 1 & 2.

Two photos of tree canopy, views 3 & 4.

Three photos showing tree location in relation to structure, views 1, 2, & 3.

Three photos showing tree location in relation to structure, views 4 & 5.

Photo showing repair work area done inside the structure.

Diameter: 31"

Condition: 50% (fair to poor, canopy has die back and dead areas)

Location: 20% (growing in rear area of property-not very visible to public, growing into structure causing damage to

ceiling/roof area)

Species: 100% (on City of KW protected tree list)

Tree Value: 56%

Required Mitigation: 17.3 caliper inches