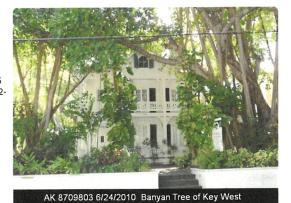

# TREE COMMISSION TREE REMOVAL REPORT CITY of KEY WEST

PROPERTY: 323 Whitehead Street

APPLICATION NUMBER: T2025-0012

REQUEST: Property owner is seeking removal of (1) Sapodilla tree (Manilkara zapota).

APPLICATION SUMMARY: The application states that the tree has gotten too large for the area and is causing impacts to the structure. The property is the Banyan Resort, a hotel facility.

TREE ASSESSMENT and PHOTOS:

Photo showing location of tree from front gate

Photo showing location of tree.

Two photos of tree canopy, views 1 & 2.

Two photos of tree canopy, views 3 & 4.

Three photos showing tree location in relation to structure, views 1, 2, & 3.

Three photos showing tree location in relation to structure, views 4 & 5.

Photo showing repair work area done inside the structure.

Diameter: 31"

Condition: 50% (fair to poor, canopy has die back and dead areas)

Location: 20% (growing in rear area of property-not very visible to public, growing into structure causing damage to

ceiling/roof area)

Species: 100% (on City of KW protected tree list)

Tree Value: 56%

Required Mitigation: 17.3 caliper inches

RECOMMENDATION: According to the manager of the resort, the structure that the tree is impacting is historic. To allow the tree to remain would require extensive construction/remodeling of the structure and immediate area. Due to the impact of the tree on the structure and the health of the tree, it is recommended that the tree be removed.