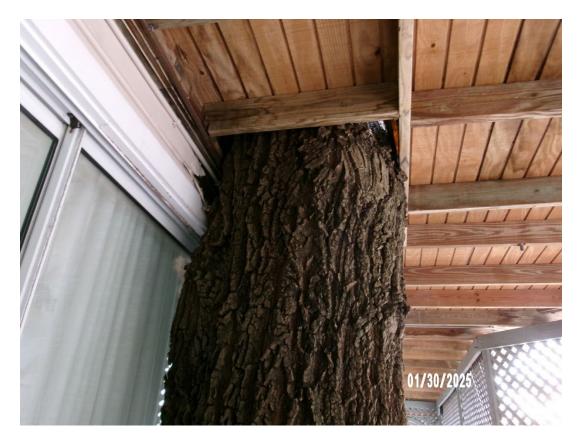

Three photos showing tree location in relation to structure, views 4 & 5.

Photo showing repair work area done inside the structure.

Diameter: 31"

Condition: 50% (fair to poor, canopy has die back and dead areas)

Location: 20% (growing in rear area of property-not very visible to public, growing into structure causing damage to

ceiling/roof area)

Species: 100% (on City of KW protected tree list)

Tree Value: 56%

Required Mitigation: 17.3 caliper inches