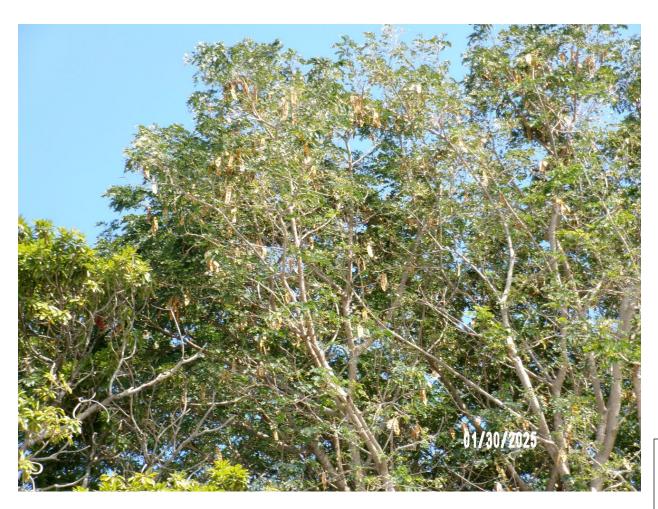

TREE ASSESSMENT and PHOTOS:

Photo showing location of tree from front gate

Photo showing location of tree.

Two photos of tree canopy, views 1 & 2.

Two photos of tree canopy, views 3 & 4.

Three photos showing tree location in relation to structure, views 1, 2, & 3.

Three photos showing tree location in relation to structure, views 4 & 5.

Photo showing repair work area done inside the structure.

Diameter: 31"

Condition: 50% (fair to poor, canopy has die back and dead areas)