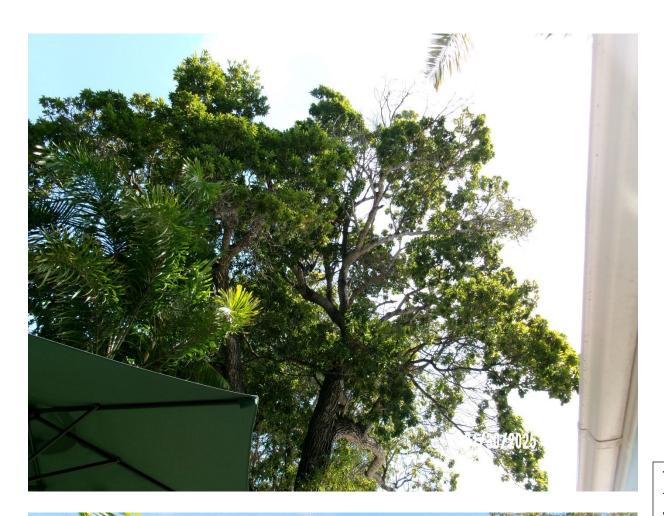

TREE ASSESSMENT and PHOTOS:

Photo showing location of tree from front gate

Photo showing location of tree.

Two photos of tree canopy, views 1 & 2.

Two photos of tree canopy, views 3 & 4.

Three photos showing tree location in relation to structure, views 1, 2, & 3.