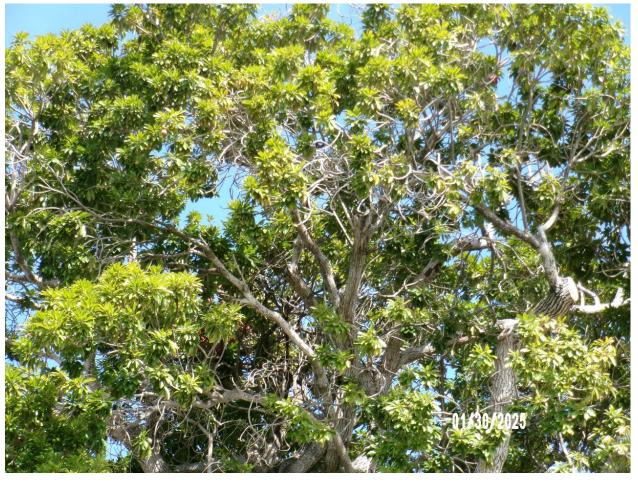

TREE ASSESSMENT and PHOTOS:

Photo showing location of tree from front gate

Photo showing location of tree.

Two photos of tree canopy, views 1 & 2.

Two photos of tree canopy, views 3 & 4.

Three photos showing tree location in relation to structure, views 1, 2, & 3.

Three photos showing tree location in relation to structure, views 4 & 5.

Photo showing repair work area done inside the structure.

Diameter: 31"

Condition: 50% (fair to poor, canopy has die back and dead areas)