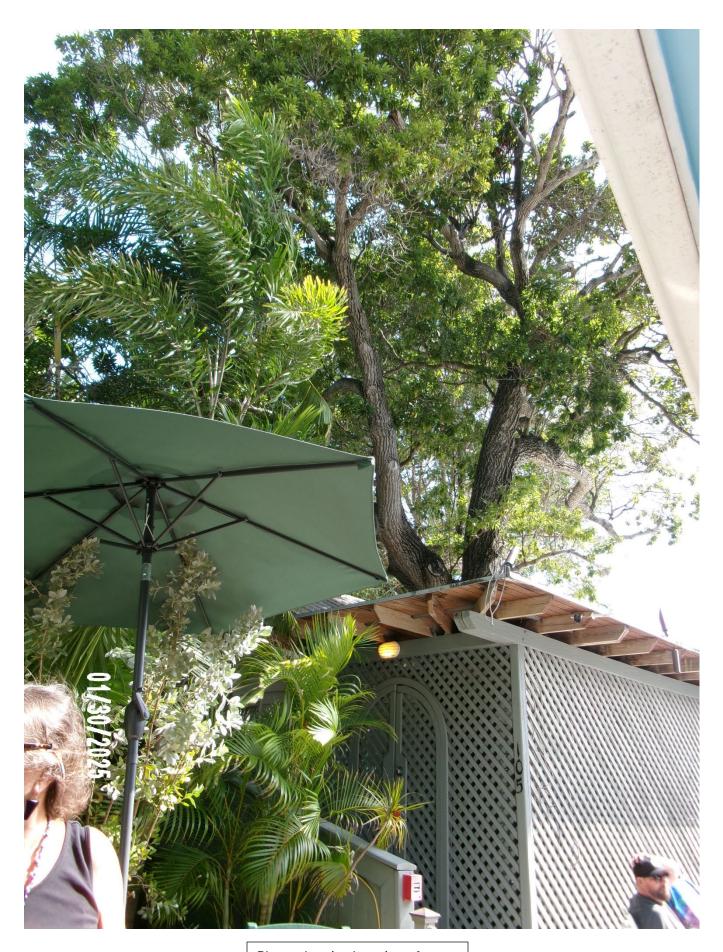

TREE ASSESSMENT and PHOTOS:

Photo showing location of tree from front gate

Photo showing location of tree.

Two photos of tree canopy, views 1 & 2.

Two photos of tree canopy, views 3 & 4.

Three photos showing tree location in relation to structure, views 1, 2, & 3.

Three photos showing tree location in relation to structure, views 4 & 5.

Photo showing repair work area done inside the structure.

Diameter: 31"

Condition: 50% (fair to poor, canopy has die back and dead areas)