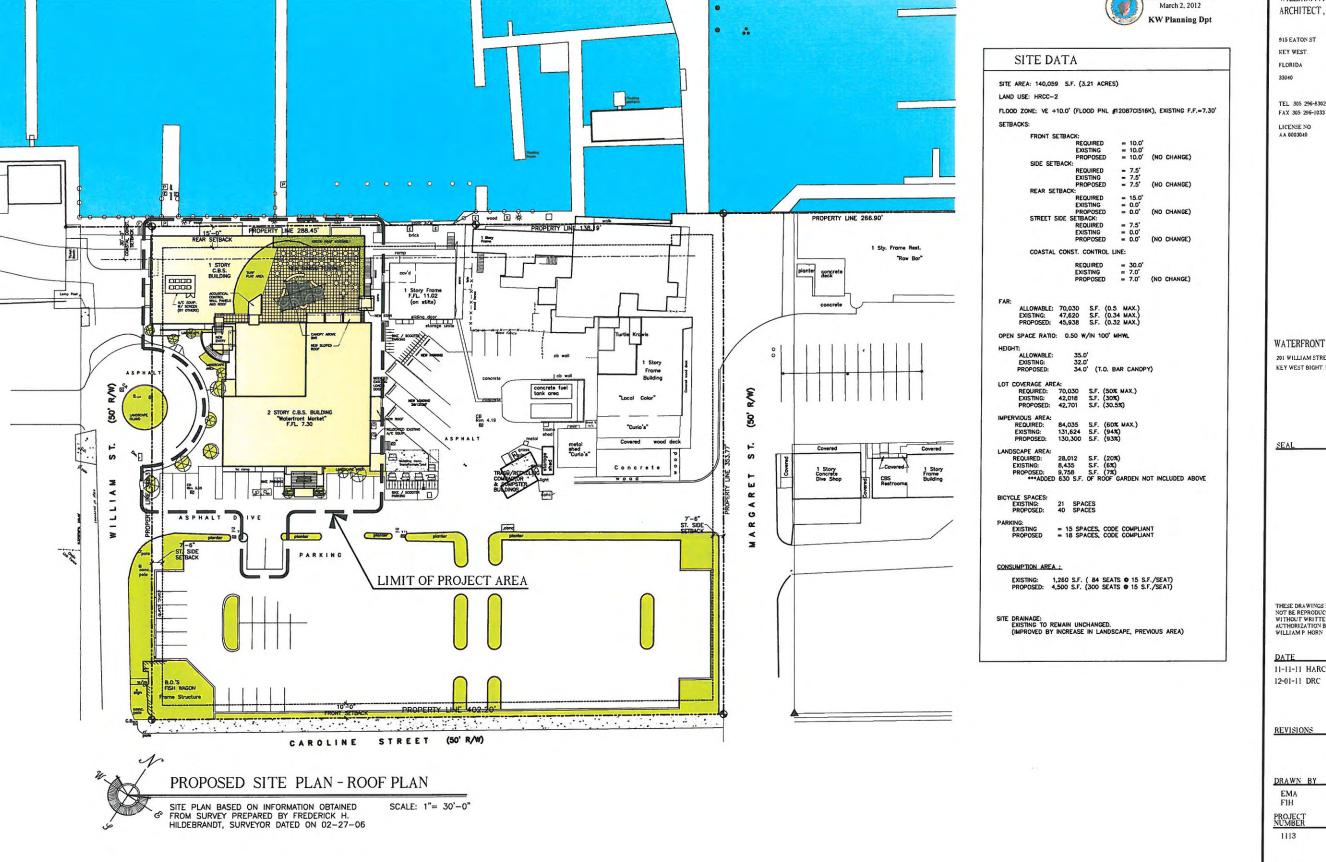

DRAWN BY EMA

LICENSE NO AA 0003040

KEY WEST FLORIDA

.09

WILLIAM

000000

CITY PARKING LOT

CAROLINE STREET (50° R/W)

concrete fuel tank area

GA

1 STORY C.B.S. BUILDING

LIMIT OF PROJECT AREA

201 WILLIAM STREET KEY WEST BIGHT, FLORIDA WILLIAM P. HORN

WILLIAM P. HORN ARCHITECT, P.A.

915 EATON ST KEY WEST. FLORIDA

TEL 305 296-8302 FAX 305: 296-1033

1113

EXISTING 1ST. FLOOR PLAN

SCALE: 3/32"= 1'-0" SITE PLAN BASED ON INFORMATION OBTAINED FROM SURVEY PREPARED BY FREDERICK H. HILDEBRANDT, SURVEYOR DATED ON 02-27-06

WATERFRONT BREWERY

45'-2"

10'-7 3/4"

201 WILLIAM STREET KEY WEST BIGHT, FLORIDA

58'-8 3/4"

ASPHALT DRIVE

39'-0"

PROPERTY LINE 288.45

SCALE: 3/32"= 1'-0"

1,535 S.F.

148 S.F.

COVERED/STAIR

TOTAL EXISTING COVERED 1,683 S.F.

V E D

915 EATON ST KEY WEST.

FLORIDA 33040

WILLIAM P. HORN ARCHITECT, P.A.

TEL 305 296-8302 FAX 305 296-1033

LICENSE NO AA 0003040

WATERFRONT BREWERY