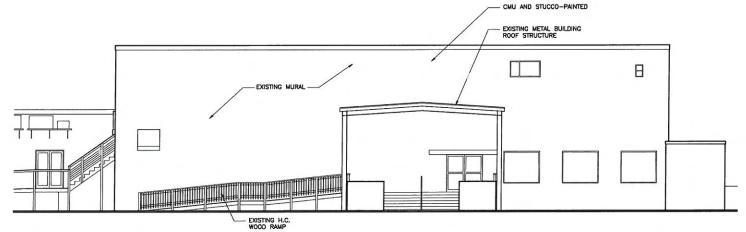

### EXISTING NORTHWEST ELEVATION

SCALE: 1/8"= 1'-0"

### EXISTING NORTHWEST ELEVATION (FRONT)

### EXISTING NORTHEAST ELEVATION

SCALE: 1/8"= 1'-0"

201 WILLIAM STREET KEY WEST BIGHT, FLORIDA