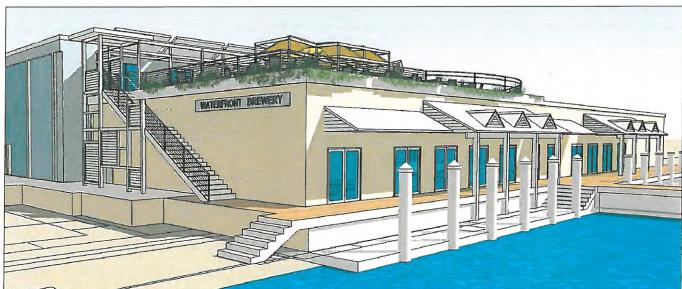

NEW ROOFTOP CONSUMPTION AREA = 2,250 S.F. EQUAL 150 SEATS

WATERFRONT BREWERY

201 WILLIAM STREET KEY WEST BIGHT FL

SEAL

11-11-11 HARC 12-01-11 DRC

REVISIONS

DRAWN BY EMA FIH

PROJECT NUMBER

NEW ROOFTOP CONSUMPTION AREA = 2,250 S.F. EQUAL 150 SEATS

AREA REDUCTION FROM ABOVE = 2,307 S.F.

NEW ROOFTOP RAISED DECK AREA

CONSUMPTION AREA = 2,250 S.F.
CIRCULATION = 1,451 S.F.

GAME AREA (TURF) = 970 S.F.

TOTAL ROOF TOP LEASE AREA = 4,671 S.F.

GREEN ROOF GARDEN = 630 S.F.

WILLIAM P. HORN ARCHITECT, P.A.

915 EATON ST.

915 EATON KEY WEST,

FLORIDA

33040

TEL. (305) 296-8302 FAX (305) 296-1033