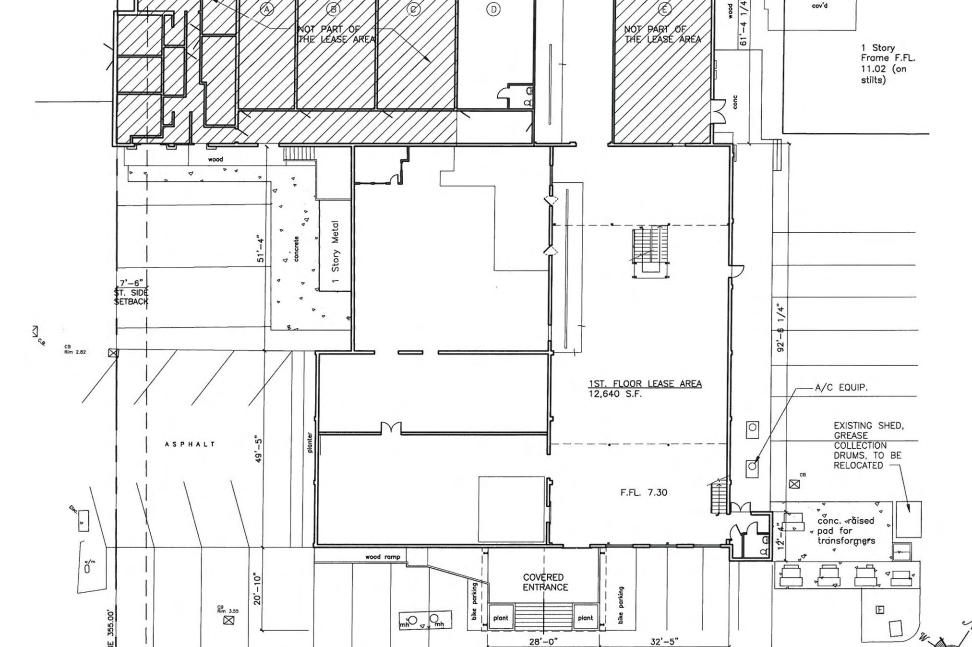

1113

EXISTING 1ST. FLOOR PLAN

SCALE: 3/32"= 1'-0" SITE PLAN BASED ON INFORMATION OBTAINED FROM SURVEY PREPARED BY FREDERICK H. HILDEBRANDT, SURVEYOR DATED ON 02-27-06

WATERFRONT BREWERY

45'-2"

10'-7 3/4"

201 WILLIAM STREET KEY WEST BIGHT, FLORIDA

58'-8 3/4"

ASPHALT DRIVE

39'-0"

PROPERTY LINE 288.45

SCALE: 3/32"= 1'-0"

1,535 S.F.

148 S.F.

COVERED/STAIR

TOTAL EXISTING COVERED 1,683 S.F.

V E D

915 EATON ST KEY WEST.

FLORIDA 33040

WILLIAM P. HORN ARCHITECT, P.A.

TEL 305 296-8302 FAX 305 296-1033

LICENSE NO AA 0003040

WATERFRONT BREWERY