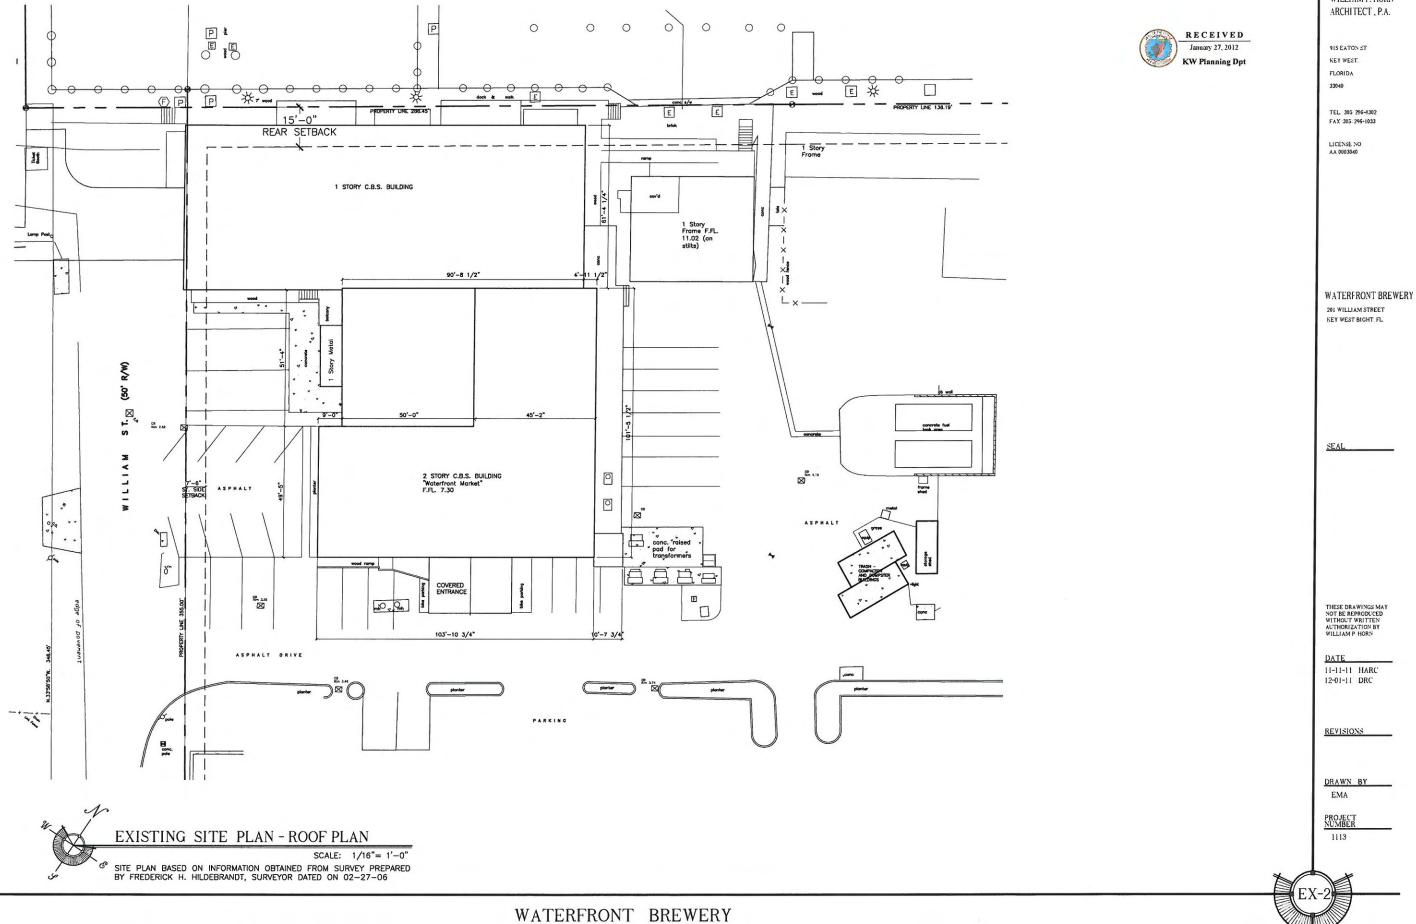

concrete fuel tank area

GA

1 STORY C.B.S. BUILDING

LIMIT OF PROJECT AREA

201 WILLIAM STREET KEY WEST BIGHT, FLORIDA WILLIAM P. HORN

WILLIAM P. HORN ARCHITECT, P.A.

915 EATON ST KEY WEST. FLORIDA

TEL 305 296-8302 FAX 305: 296-1033

1113

EXISTING 1ST. FLOOR PLAN

SCALE: 3/32"= 1'-0" SITE PLAN BASED ON INFORMATION OBTAINED FROM SURVEY PREPARED BY FREDERICK H. HILDEBRANDT, SURVEYOR DATED ON 02-27-06

WATERFRONT BREWERY

45'-2"

10'-7 3/4"

201 WILLIAM STREET KEY WEST BIGHT, FLORIDA

58'-8 3/4"

ASPHALT DRIVE

39'-0"

PROPERTY LINE 288.45

SCALE: 3/32"= 1'-0"

1,535 S.F.

148 S.F.

COVERED/STAIR