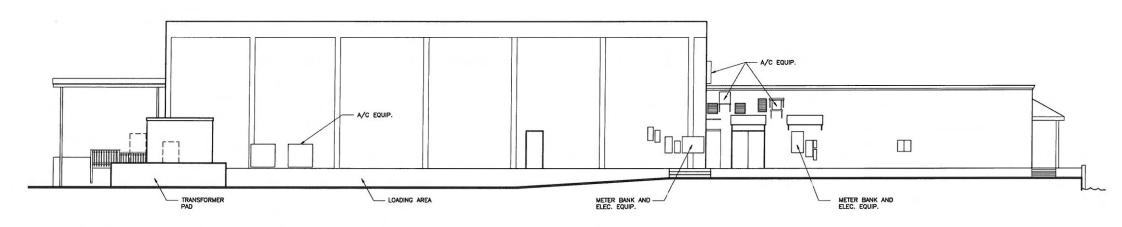

#### EXISTING SOUTHWEST ELEVATION

SCALE: 1/8"= 1'-0"

### EXISTING NORTHWEST ELEVATION

SCALE: 1/8"= 1'-0"

### EXISTING NORTHWEST ELEVATION (FRONT)

### EXISTING NORTHEAST ELEVATION

SCALE: 1/8"= 1'-0"

201 WILLIAM STREET KEY WEST BIGHT, FLORIDA

EXISTING WD. FRAME WALL CONST.

TEL 305 296-6302 FAX 305 296-1033 LICENSE NO A A 0003040

WILLIAM P. HORN

ARCHITECT, P.A.

915 EATON ST KEY WEST.

FLORIDA

COVERED/STAIR 148 S.F. TOTAL EXISTING COVERED 1,683 S.F. (TOTAL REMOVAL) (NEW STAIR, ELEVATOR AND LANDINGS)
(PARTIAL REMOVAL)