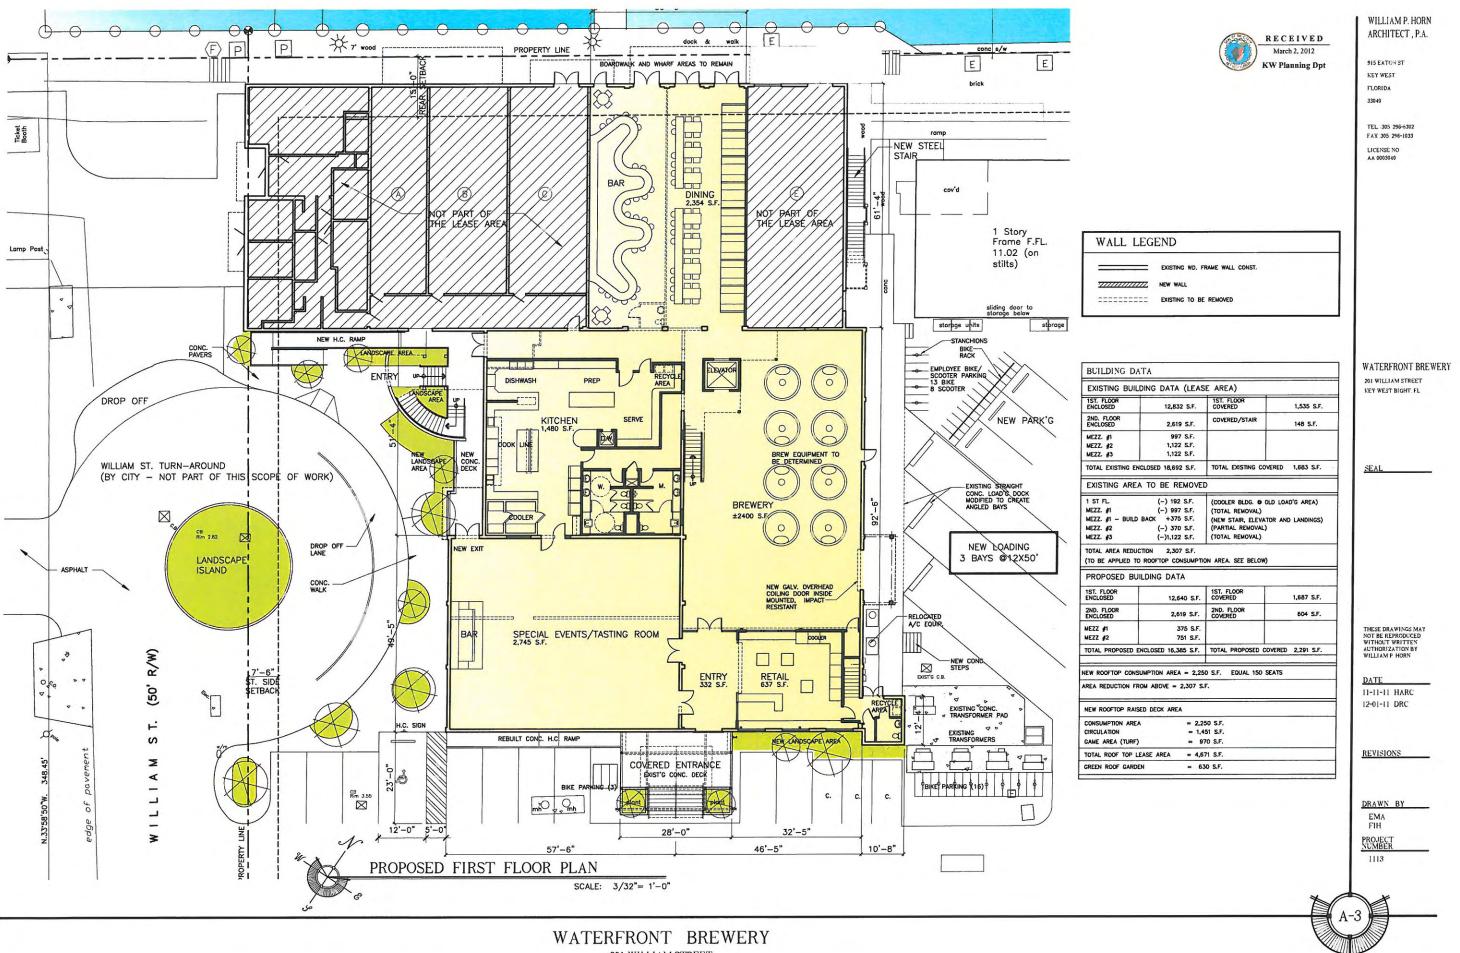

(TO BE APPLIED TO ROOFTOP CONSUMPTION AREA. SEE BELOW)

| 12,640 S.F.                         | 1ST. FLOOR<br>COVERED              | 1,687 S.F.                                                            |  |
|-------------------------------------|------------------------------------|-----------------------------------------------------------------------|--|
| 2,619 S.F.                          | 2ND. FLOOR<br>COVERED              | 604 S.F.                                                              |  |
| 375 S.F.                            |                                    |                                                                       |  |
| 751 S.F.                            |                                    |                                                                       |  |
| TOTAL PROPOSED ENCLOSED 16,385 S.F. |                                    | TOTAL PROPOSED COVERED 2,291 S.F.                                     |  |
|                                     | 2,619 S.F.<br>375 S.F.<br>751 S.F. | 12,640 S.F. COVERED  2,619 S.F. 2ND. FLOOR COVERED  375 S.F. 751 S.F. |  |

NEW ROOFTOP CONSUMPTION AREA = 2,250 S.F. EQUAL 150 SEATS

WATERFRONT BREWERY

201 WILLIAM STREET KEY WEST BIGHT FL

SEAL

11-11-11 HARC 12-01-11 DRC

REVISIONS

DRAWN BY EMA FIH

PROJECT NUMBER

1113

BUILDING DATA EXISTING BUILDING DATA (LEASE AREA) 1ST. FLOOR ENCLOSED 1ST. FLOOR COVERED 1,535 S.F. 12,832 S.F. 2ND. FLOOR ENCLOSED COVERED/STAIR 2,619 S.F. 148 S.F. 997 S.F. MEZZ. #1 1,122 S.F. MEZZ. #2 1,122 S.F. MEZZ. #3 TOTAL EXISTING ENCLOSED 18,692 S.F. TOTAL EXISTING COVERED 1,683 S.F. EXISTING AREA TO BE REMOVED 1 ST FL. (-) 192 S.F. (COOLER BLDG. @ OLD LOAD'G AREA)

MEZZ. #1 (-) 997 S.F. (TOTAL REMOVAL)

MEZZ. #2 (-) 370 S.F. (PARTIAL REMOVAL)

MEZZ. #3 (-)1,122 S.F. (TOTAL REMOVAL)

TOTAL AREA REDUCTION 2,307 S.F.

(TO BE APPLIED TO ROOFTOP CONSUMPTION AREA. SEE BELOW)

PROPOSED BUILDING DATA

| 1ST. FLOOR<br>ENCLOSED | 12,640 S.F.          | 1ST. FLOOR<br>COVERED | 1,687 S.F.         |
|------------------------|----------------------|-----------------------|--------------------|
| 2ND. FLOOR<br>ENCLOSED | 2,619 S.F.           | 2ND. FLOOR<br>COVERED | 604 S.F.           |
| MEZZ #1                | 375 S.F.             |                       |                    |
| MEZZ #2                | 751 S.F.             |                       |                    |
| TOTAL PROPOSED I       | ENCLOSED 16,385 S.F. | TOTAL PROPOSED (      | COVERED 2,291 S.F. |

NEW ROOFTOP CONSUMPTION AREA = 2,250 S.F. EQUAL 150 SEATS

AREA REDUCTION FROM ABOVE = 2,307 S.F.

NEW ROOFTOP RAISED DECK AREA

CONSUMPTION AREA = 2,250 S.F.
CIRCULATION = 1,451 S.F.

GAME AREA (TURF) = 970 S.F.

TOTAL ROOF TOP LEASE AREA = 4,671 S.F.

GREEN ROOF GARDEN = 630 S.F.

WILLIAM P. HORN ARCHITECT, P.A.

915 EATON ST.

915 EATON KEY WEST,

FLORIDA

33040

TEL. (305) 296-8302 FAX (305) 296-1033