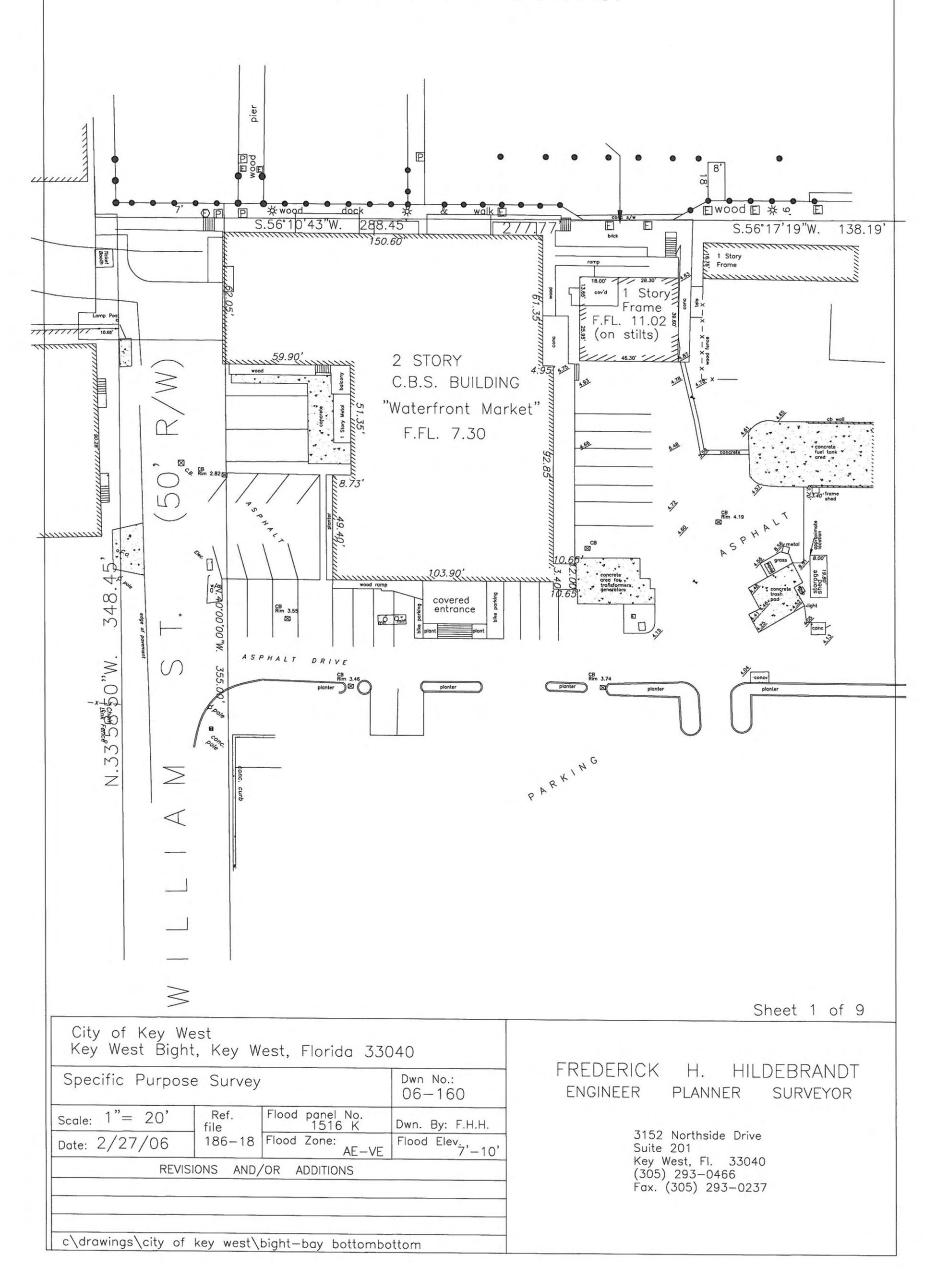

1113

EXISTING 1ST. FLOOR PLAN

SCALE: 3/32"= 1'-0" SITE PLAN BASED ON INFORMATION OBTAINED FROM SURVEY PREPARED BY FREDERICK H. HILDEBRANDT, SURVEYOR DATED ON 02-27-06

WATERFRONT BREWERY

45'-2"

10'-7 3/4"

201 WILLIAM STREET KEY WEST BIGHT, FLORIDA

58'-8 3/4"

ASPHALT DRIVE

39'-0"

PROPERTY LINE 288.45

SCALE: 3/32"= 1'-0"

1,535 S.F.

148 S.F.

COVERED/STAIR

TOTAL EXISTING COVERED 1,683 S.F.

V E D

915 EATON ST KEY WEST.

FLORIDA 33040

WILLIAM P. HORN ARCHITECT, P.A.

TEL 305 296-8302 FAX 305 296-1033

LICENSE NO AA 0003040

WATERFRONT BREWERY