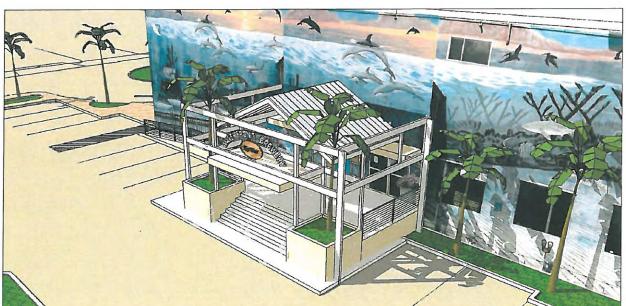

WATERFRONT BREWERY

201 WILLIAM STREET KEY WEST BIGHT, FL

11-11-11 HARC 12-01-11 DRC

REVISIONS

DRAWN BY EMA FIH

PROJECT NUMBER

ENTRANCE II - PERSPECTIVE VIEW

ENTRANCE II - PERSPECTIVE VIEW

ENTRANCE II - PERSPECTIVE VIEW

ENTRANCE II - AERIAL VIEW

KEY WEST BIGHT, FLORIDA

WATERFRONT BREWERY 201 WILLIAM STREET

2 A-8 ENTRANCE I - PERSPECTIVE VIEW

ENTRANCE I - AERIAL VIEW

ENTRANCE I - PERSPECTIVE VIEW