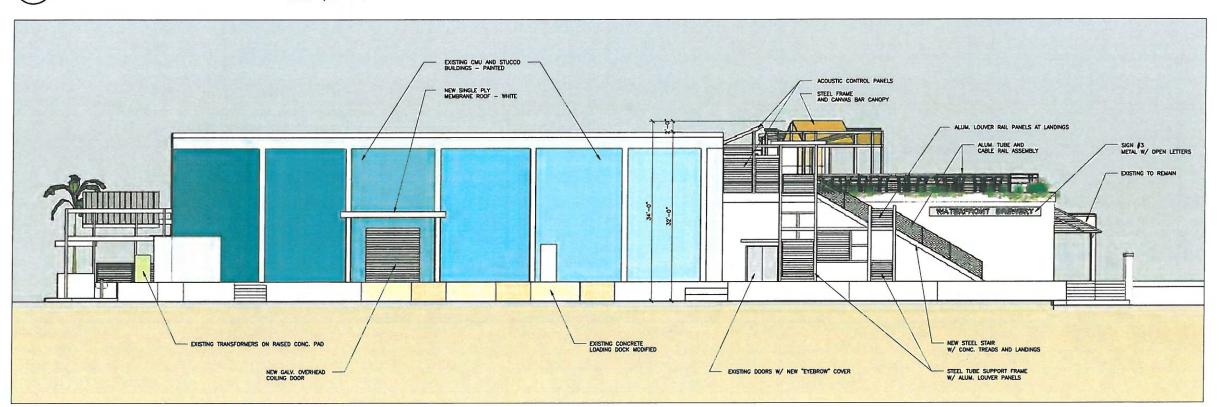

11-11-11 HARC 12-01-11 DRC

REVISIONS

DRAWN BY

PROJECT NUMBER

1113

A-5

1 ELEVATION - WATERFRONT SCA

SCALE: 1/8"= 1'-0"

2 ELEVATION - LOADING DOCK
SCALE: 1/8"= 1'-0"

WATERFRONT BREWERY

201 WILLIAM STREET KEY WEST BIGHT, FLORIDA WILLIAM P. HORN ARCHITECT, P.A.

915 EATON ST KEY WEST, FLORIDA 33040

TEL :305: 296-8302 FAX: 305: 296-1033 LICENSE NO. AA 0003040

WATERFRONT BREWERY

201 WILLIAM STREET KEY WEST BIGHT, FL

SEAL

THESE DRAWINGS MAY NOT BE REPRODUCED WITHOUT WRITTEN AUTHORIZATION BY WILLIAM P. HORN

DATE 11-11-11 HARC

12-01-11 DRC

REVISIONS

DRAWN BY EMA FIH