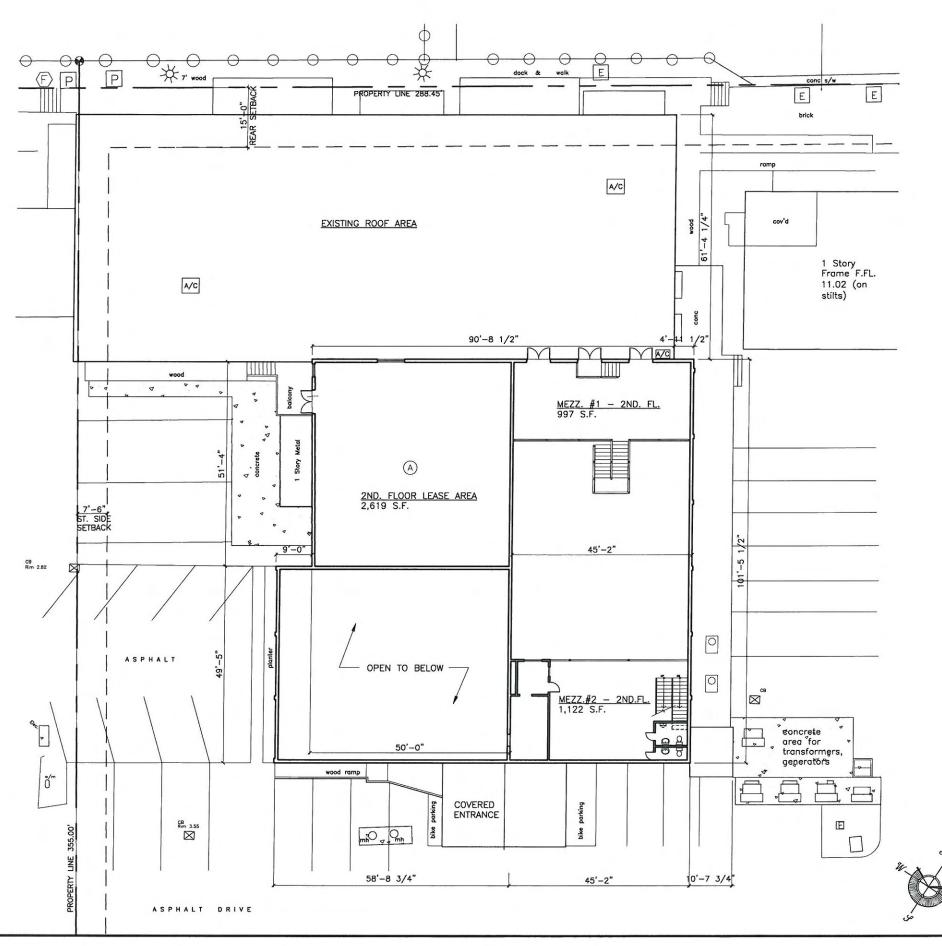

EXISTING 2ND. FLOOR PLAN

A/C

BUILDING DATA

PARTIAL 3RD. FL. MEZZ.
(LOCATED ABOVE MEZZANINE #2)

EXISTING BUILDING DATA (LEASE AREA)

1ST. FLOOR
ENGLOSED 12,832 S.F. COVERED

TOTAL EXISTING ENCLOSED 18,692 S.F.

2,619 S.F.

3.241 S.F.

SITE PLAN BASED ON INFORMATION OBTAINED FROM SURVEY PREPARED BY FREDERICK H. HILDEBRANDT, SURVEYOR DATED ON 02-27-06

EX-4

SCALE: 3/32"= 1'-0"

WATERFRONT BREWERY

201 WILLIAM STREET KEY WEST BIGHT, FLORIDA