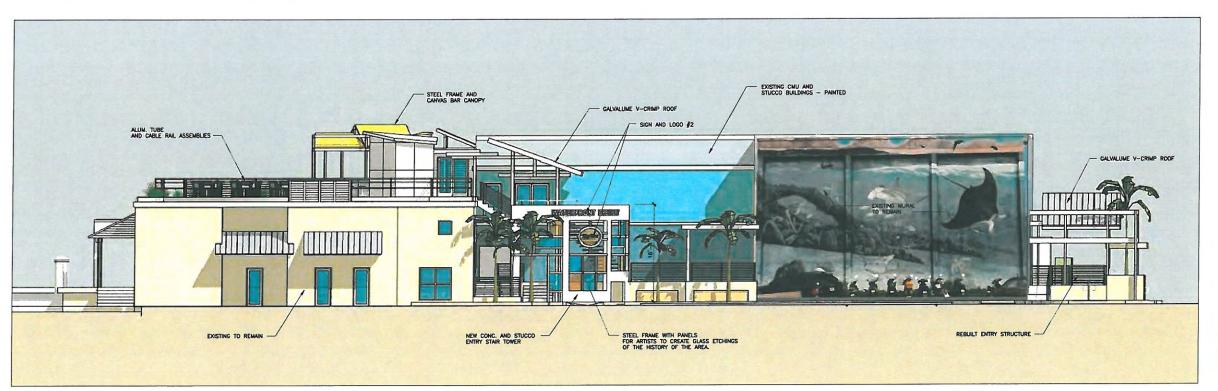

12-01-11 DRC

REVISIONS

<u>Drawn by</u> Ema

FIH PROJECT NUMBER

1113

A-4

 $\left(\begin{array}{c} 1\\ A-5 \end{array}\right)$ 

ELEVATION - ENTRANCE I

SCALE: 1/8"= 1'-0"

2

ELEVATION - ENTRANCE II

SCALE: 1/8"= 1'-0"

WATERFRONT BREWERY

201 WILLIAM STREET KEY WEST BIGHT, FLORIDA WILLIAM P. HORN ARCHITECT, P.A.

915 EATON ST KEY WEST FLORIDA

33040

11-11-11 HARC 12-01-11 DRC

REVISIONS

DRAWN BY

PROJECT NUMBER

1113

A-5

1 ELEVATION - WATERFRONT SCA

SCALE: 1/8"= 1'-0"

2 ELEVATION - LOADING DOCK
SCALE: 1/8"= 1'-0"

WATERFRONT BREWERY

201 WILLIAM STREET KEY WEST BIGHT, FLORIDA WILLIAM P. HORN ARCHITECT, P.A.

915 EATON ST KEY WEST, FLORIDA 33040

TEL :305: 296-8302 FAX: 305: 296-1033 LICENSE NO. AA 0003040