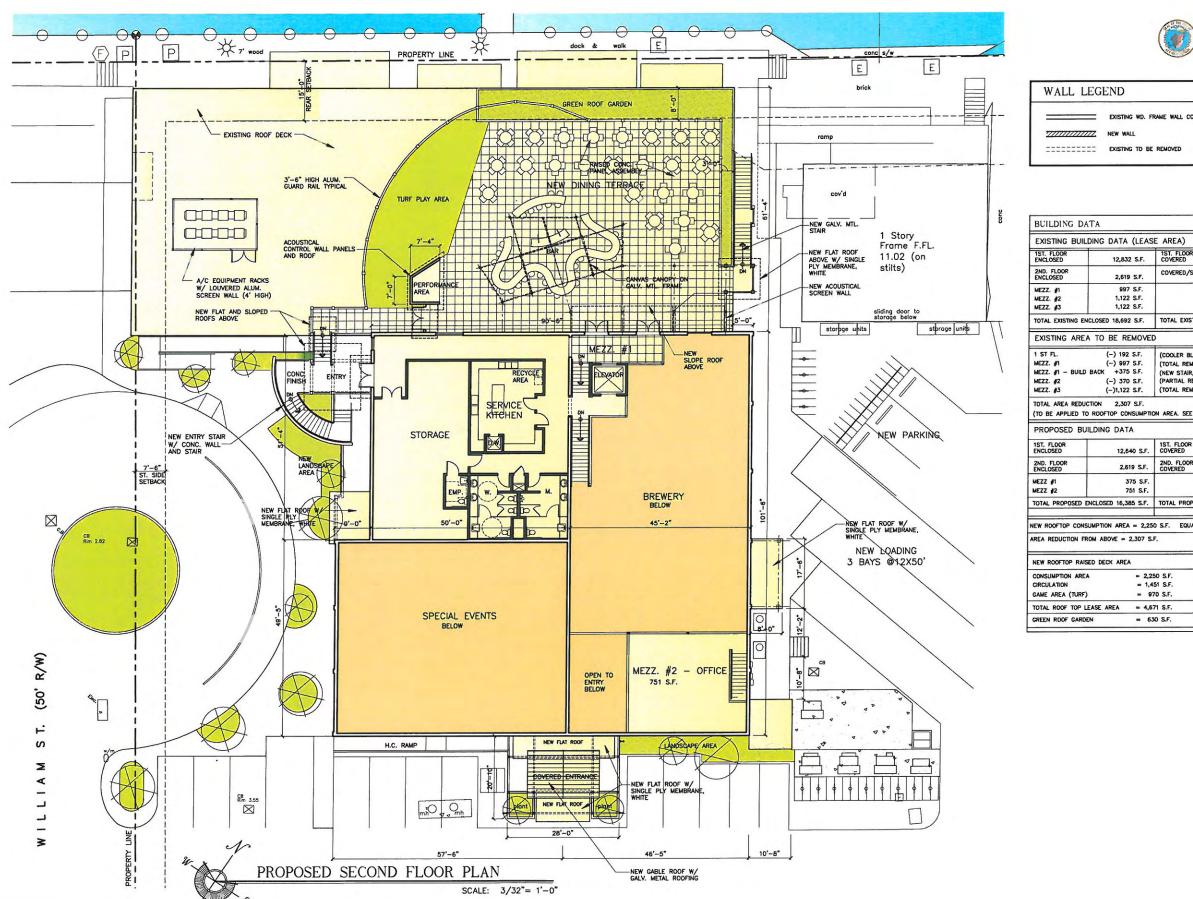

EXISTING 2ND. FLOOR PLAN

A/C

BUILDING DATA

PARTIAL 3RD. FL. MEZZ.
(LOCATED ABOVE MEZZANINE #2)

EXISTING BUILDING DATA (LEASE AREA)

1ST. FLOOR
ENGLOSED 12,832 S.F. COVERED

TOTAL EXISTING ENCLOSED 18,692 S.F.

2,619 S.F.

3.241 S.F.

SITE PLAN BASED ON INFORMATION OBTAINED FROM SURVEY PREPARED BY FREDERICK H. HILDEBRANDT, SURVEYOR DATED ON 02-27-06

EX-4

SCALE: 3/32"= 1'-0"

WATERFRONT BREWERY

201 WILLIAM STREET KEY WEST BIGHT, FLORIDA

(TO BE APPLIED TO ROOFTOP CONSUMPTION AREA. SEE BELOW)

| 12,640 S.F.                         | 1ST. FLOOR<br>COVERED              | 1,687 S.F.                                                            |  |
|-------------------------------------|------------------------------------|-----------------------------------------------------------------------|--|
| 2,619 S.F.                          | 2ND. FLOOR<br>COVERED              | 604 S.F.                                                              |  |
| 375 S.F.                            |                                    |                                                                       |  |
| 751 S.F.                            |                                    |                                                                       |  |
| TOTAL PROPOSED ENCLOSED 16,385 S.F. |                                    | TOTAL PROPOSED COVERED 2,291 S.F.                                     |  |
|                                     | 2,619 S.F.<br>375 S.F.<br>751 S.F. | 12,640 S.F. COVERED  2,619 S.F. 2ND. FLOOR COVERED  375 S.F. 751 S.F. |  |

NEW ROOFTOP CONSUMPTION AREA = 2,250 S.F. EQUAL 150 SEATS

WATERFRONT BREWERY

201 WILLIAM STREET KEY WEST BIGHT FL

SEAL

11-11-11 HARC 12-01-11 DRC

REVISIONS

DRAWN BY EMA FIH

PROJECT NUMBER

1113

BUILDING DATA EXISTING BUILDING DATA (LEASE AREA) 1ST. FLOOR ENCLOSED 1ST. FLOOR COVERED 1,535 S.F. 12,832 S.F. 2ND. FLOOR ENCLOSED COVERED/STAIR 2,619 S.F. 148 S.F. 997 S.F. MEZZ. #1 1,122 S.F. MEZZ. #2 1,122 S.F. MEZZ. #3 TOTAL EXISTING ENCLOSED 18,692 S.F. TOTAL EXISTING COVERED 1,683 S.F. EXISTING AREA TO BE REMOVED 1 ST FL. (-) 192 S.F. (COOLER BLDG. @ OLD LOAD'G AREA)

MEZZ. #1 (-) 997 S.F. (TOTAL REMOVAL)

MEZZ. #2 (-) 370 S.F. (PARTIAL REMOVAL)

MEZZ. #3 (-)1,122 S.F. (TOTAL REMOVAL)

TOTAL AREA REDUCTION 2,307 S.F.

(TO BE APPLIED TO ROOFTOP CONSUMPTION AREA. SEE BELOW)

PROPOSED BUILDING DATA

| 1ST. FLOOR<br>ENCLOSED | 12,640 S.F.          | 1ST. FLOOR<br>COVERED | 1,687 S.F.         |
|------------------------|----------------------|-----------------------|--------------------|
| 2ND. FLOOR<br>ENCLOSED | 2,619 S.F.           | 2ND. FLOOR<br>COVERED | 604 S.F.           |
| MEZZ #1                | 375 S.F.             |                       |                    |
| MEZZ #2                | 751 S.F.             |                       |                    |
| TOTAL PROPOSED I       | ENCLOSED 16,385 S.F. | TOTAL PROPOSED (      | COVERED 2,291 S.F. |

NEW ROOFTOP CONSUMPTION AREA = 2,250 S.F. EQUAL 150 SEATS

AREA REDUCTION FROM ABOVE = 2,307 S.F.

NEW ROOFTOP RAISED DECK AREA

CONSUMPTION AREA = 2,250 S.F.
CIRCULATION = 1,451 S.F.

GAME AREA (TURF) = 970 S.F.

TOTAL ROOF TOP LEASE AREA = 4,671 S.F.

GREEN ROOF GARDEN = 630 S.F.

WILLIAM P. HORN ARCHITECT, P.A.

915 EATON ST.

915 EATON KEY WEST,

FLORIDA

33040

TEL. (305) 296-8302 FAX (305) 296-1033