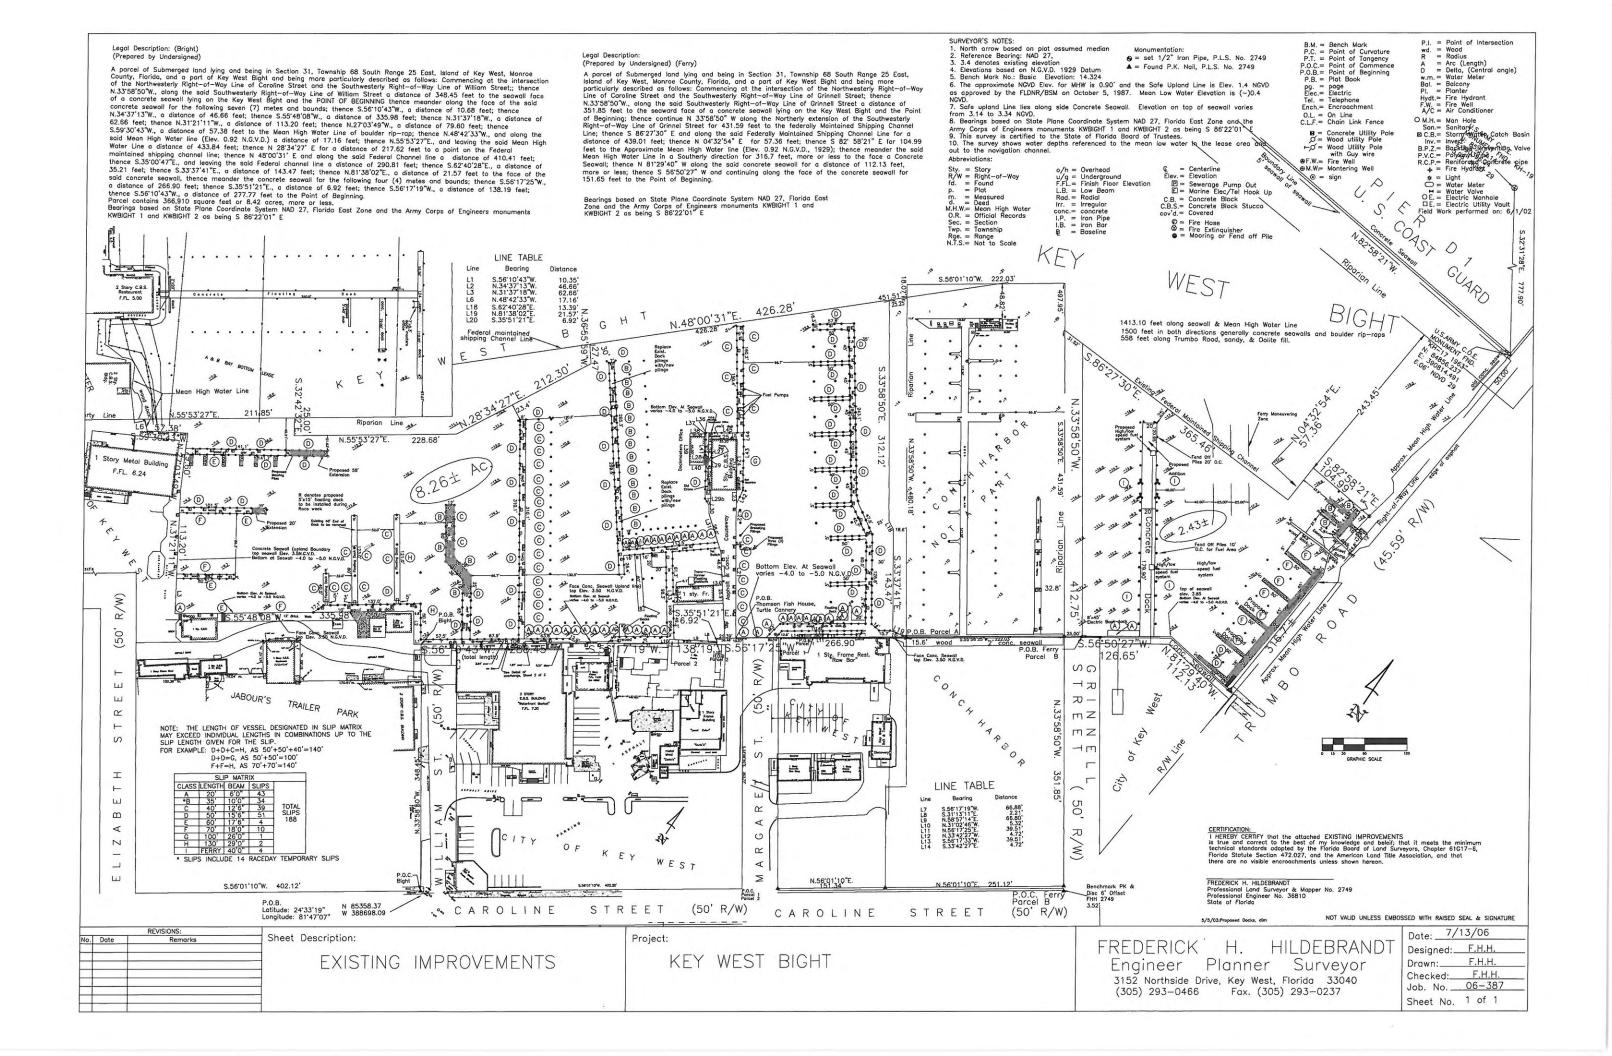

# CITY OF KEY WEST WATERFRONT BUILDING

BOUNDARY SURVEY

| Existing Site Plans                                                                                                                                           |
|---------------------------------------------------------------------------------------------------------------------------------------------------------------|
| EX-1 EXISTING SITE PLAN EX-2 EXISTING SITE PLAN – ROOF PLAN EX-3 EXISTING 1 <sup>ST</sup> . FLOOR PLAN EX-4 EXISTING 2ND. FLOOR PLAN EX-5 EXISTING ELEVATIONS |

WILLIAM P. HORN

ARCHITECT, P.A.

915 EATON ST

TEL 305 296-8302 FAX 305 296-1033

WATERFRONT BREWERY

201 WILLIAM STREET KEY WEST BIGHT. FL.

11-11-11 HARC 12-01-11 DRC

REVISIONS

DRAWN BY EMA

LICENSE NO AA 0003040

KEY WEST FLORIDA

.09

WILLIAM

000000

CITY PARKING LOT

CAROLINE STREET (50° R/W)

concrete fuel tank area

GA

1 STORY C.B.S. BUILDING

LIMIT OF PROJECT AREA

201 WILLIAM STREET KEY WEST BIGHT, FLORIDA WILLIAM P. HORN

WILLIAM P. HORN ARCHITECT, P.A.

915 EATON ST KEY WEST. FLORIDA

TEL 305 296-8302 FAX 305: 296-1033

LICENSE NO AA 0003040

WATERFRONT BREWERY

201 WILLIAM STREET KEY WEST BIGHT, FL.

THESE DRAWINGS MAY NOT BE REPRODUCED WITHOUT WRITTEN AUTHORIZATION BY WILLIAM P HORN

11-11-11 HARC 12-01-11 DRC

REVISIONS

DRAWN BY **EMA** 