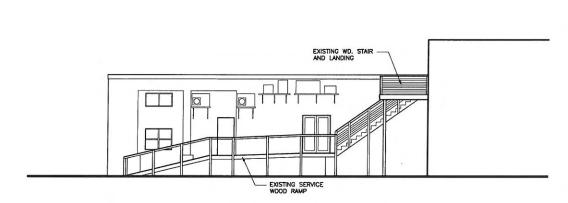

REVISIONS

DRAWN BY EMA

- EXISTING WD. STAIR AND LANDING - EXISTING MURAL

#### EXISTING SOUTHWEST ELEVATION

SCALE: 1/8"= 1'-0"