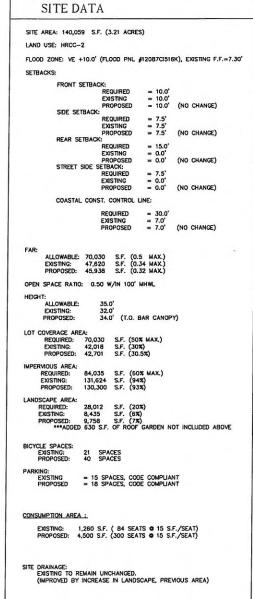

1113

BUILDING DATA EXISTING BUILDING DATA (LEASE AREA) 1ST. FLOOR ENCLOSED 1ST. FLOOR COVERED 1,535 S.F. 12,832 S.F. 2ND. FLOOR ENCLOSED COVERED/STAIR 2,619 S.F. 148 S.F. 997 S.F. MEZZ. #1 1,122 S.F. MEZZ. #2 1,122 S.F. MEZZ. #3 TOTAL EXISTING ENCLOSED 18,692 S.F. TOTAL EXISTING COVERED 1,683 S.F. EXISTING AREA TO BE REMOVED 1 ST FL. (-) 192 S.F. (COOLER BLDG. @ OLD LOAD'G AREA)

MEZZ. #1 (-) 997 S.F. (TOTAL REMOVAL)

MEZZ. #2 (-) 370 S.F. (PARTIAL REMOVAL)

MEZZ. #3 (-)1,122 S.F. (TOTAL REMOVAL)

TOTAL AREA REDUCTION 2,307 S.F.

(TO BE APPLIED TO ROOFTOP CONSUMPTION AREA. SEE BELOW)

PROPOSED BUILDING DATA

| 1ST. FLOOR<br>ENCLOSED | 12,640 S.F.          | 1ST. FLOOR<br>COVERED | 1,687 S.F.         |
|------------------------|----------------------|-----------------------|--------------------|
| 2ND. FLOOR<br>ENCLOSED | 2,619 S.F.           | 2ND. FLOOR<br>COVERED | 604 S.F.           |
| MEZZ #1                | 375 S.F.             |                       |                    |
| MEZZ #2                | 751 S.F.             |                       |                    |
| TOTAL PROPOSED I       | ENCLOSED 16,385 S.F. | TOTAL PROPOSED (      | COVERED 2,291 S.F. |

NEW ROOFTOP CONSUMPTION AREA = 2,250 S.F. EQUAL 150 SEATS

AREA REDUCTION FROM ABOVE = 2,307 S.F.

NEW ROOFTOP RAISED DECK AREA

CONSUMPTION AREA = 2,250 S.F.
CIRCULATION = 1,451 S.F.

GAME AREA (TURF) = 970 S.F.

TOTAL ROOF TOP LEASE AREA = 4,671 S.F.

GREEN ROOF GARDEN = 630 S.F.

WILLIAM P. HORN ARCHITECT, P.A.

915 EATON ST.

915 EATON KEY WEST,

FLORIDA

33040

TEL. (305) 296-8302 FAX (305) 296-1033