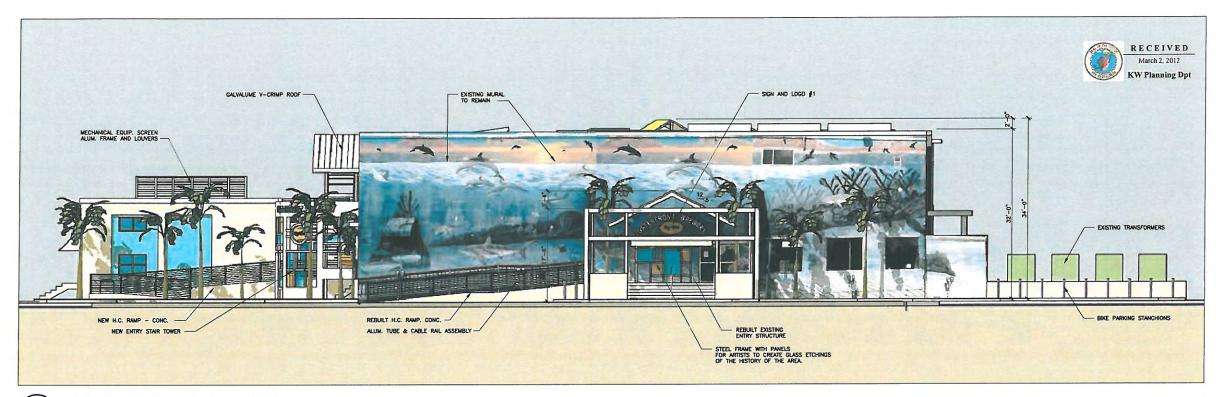

#### EXISTING SOUTHWEST ELEVATION

SCALE: 1/8"= 1'-0"

### EXISTING NORTHWEST ELEVATION

SCALE: 1/8"= 1'-0"

### EXISTING NORTHWEST ELEVATION (FRONT)

### EXISTING NORTHEAST ELEVATION

SCALE: 1/8"= 1'-0"

201 WILLIAM STREET KEY WEST BIGHT, FLORIDA