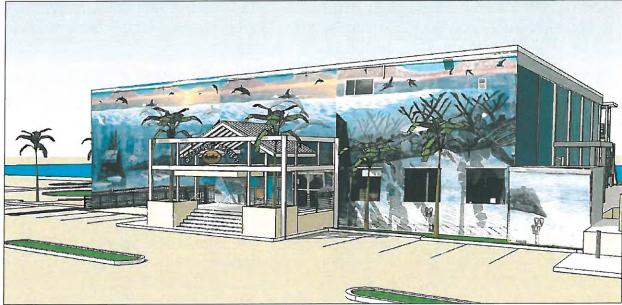

WATERFRONT BREWERY

201 WILLIAM STREET KEY WEST BIGHT, FL

11-11-11 HARC 12-01-11 DRC

REVISIONS

DRAWN BY EMA FIH

PROJECT NUMBER

ENTRANCE II - PERSPECTIVE VIEW

ENTRANCE II - PERSPECTIVE VIEW

ENTRANCE II - PERSPECTIVE VIEW

ENTRANCE II - AERIAL VIEW

KEY WEST BIGHT, FLORIDA

WATERFRONT BREWERY 201 WILLIAM STREET

2 A-8 ENTRANCE I - PERSPECTIVE VIEW

ENTRANCE I - AERIAL VIEW

ENTRANCE I - PERSPECTIVE VIEW