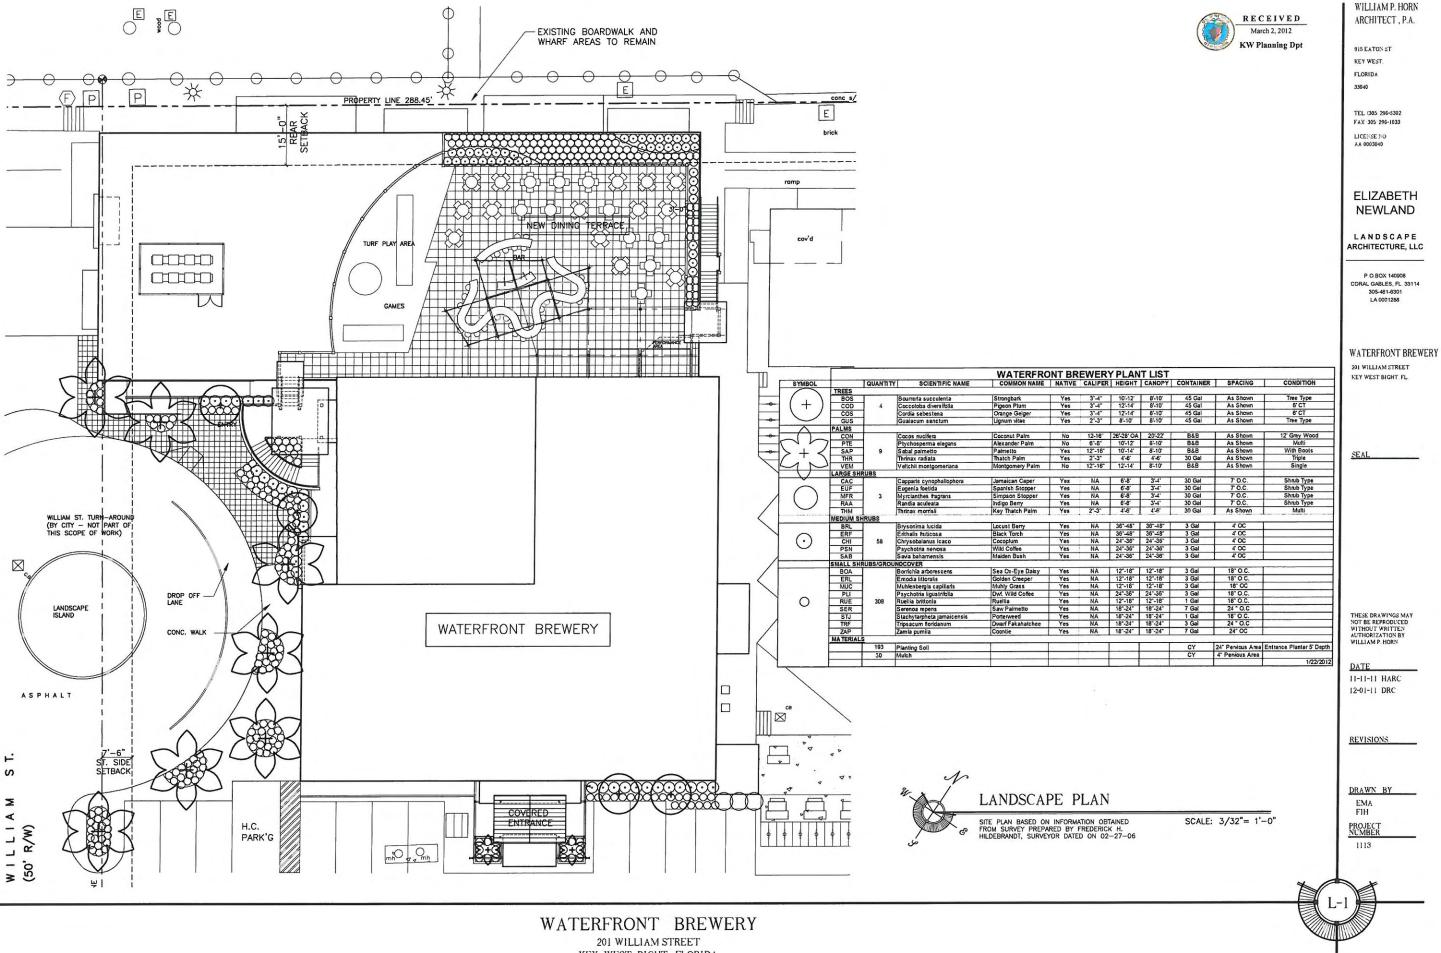

1113

EXISTING 1ST. FLOOR PLAN

SCALE: 3/32"= 1'-0" SITE PLAN BASED ON INFORMATION OBTAINED FROM SURVEY PREPARED BY FREDERICK H. HILDEBRANDT, SURVEYOR DATED ON 02-27-06

WATERFRONT BREWERY

45'-2"

10'-7 3/4"

201 WILLIAM STREET KEY WEST BIGHT, FLORIDA

2,619 S.F.

3.241 S.F.

SITE PLAN BASED ON INFORMATION OBTAINED FROM SURVEY PREPARED BY FREDERICK H. HILDEBRANDT, SURVEYOR DATED ON 02-27-06

EX-4

SCALE: 3/32"= 1'-0"

WATERFRONT BREWERY

201 WILLIAM STREET KEY WEST BIGHT, FLORIDA