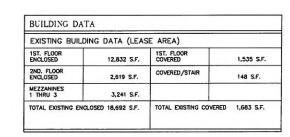

EXISTING 2ND. FLOOR PLAN

A/C

BUILDING DATA

PARTIAL 3RD. FL. MEZZ.
(LOCATED ABOVE MEZZANINE #2)

EXISTING BUILDING DATA (LEASE AREA)

1ST. FLOOR
ENGLOSED 12,832 S.F. COVERED

TOTAL EXISTING ENCLOSED 18,692 S.F.

1113

BUILDING DATA EXISTING BUILDING DATA (LEASE AREA) 1ST. FLOOR ENCLOSED 1ST. FLOOR COVERED 1,535 S.F. 12,832 S.F. 2ND. FLOOR ENCLOSED COVERED/STAIR 2,619 S.F. 148 S.F. 997 S.F. MEZZ. #1 1,122 S.F. MEZZ. #2 1,122 S.F. MEZZ. #3 TOTAL EXISTING ENCLOSED 18,692 S.F. TOTAL EXISTING COVERED 1,683 S.F. EXISTING AREA TO BE REMOVED 1 ST FL. (-) 192 S.F. (COOLER BLDG. @ OLD LOAD'G AREA)