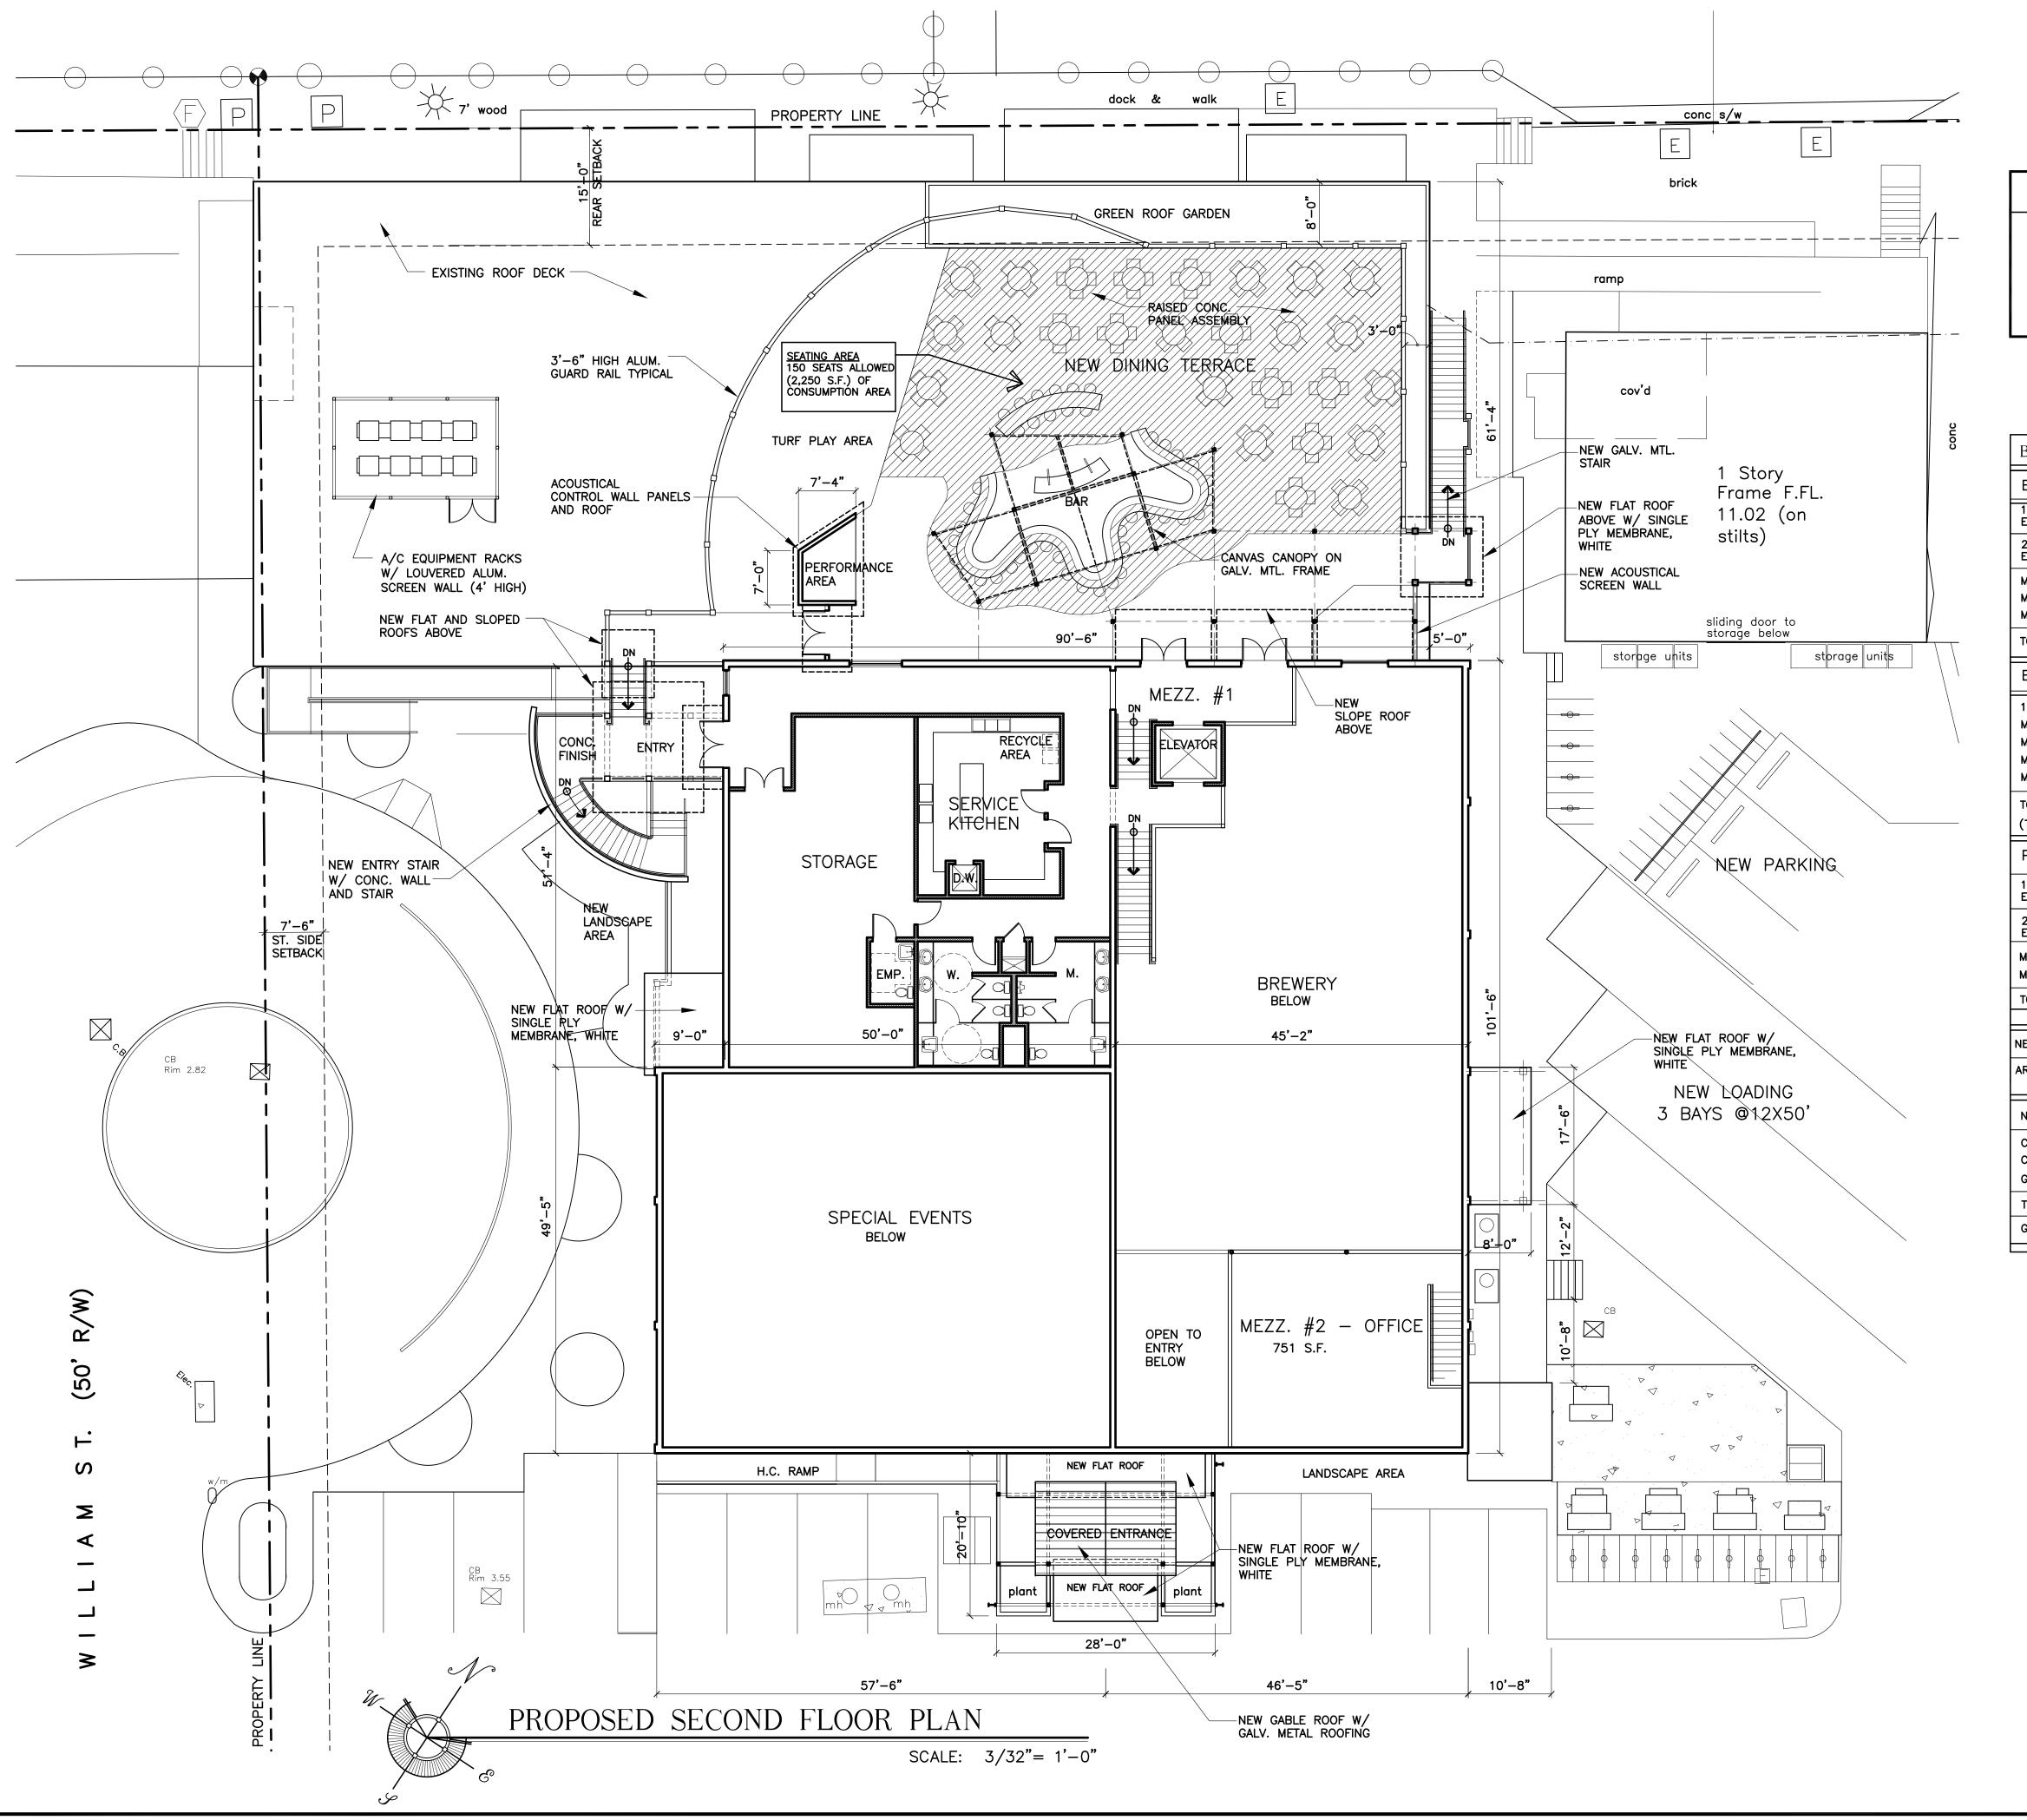

(TO BE APPLIED TO ROOFTOP CONSUMPTION AREA. SEE BELOW)

| 12,640 S.F.                         | 1ST. FLOOR<br>COVERED              | 1,687 S.F.                                                            |  |
|-------------------------------------|------------------------------------|-----------------------------------------------------------------------|--|
| 2,619 S.F.                          | 2ND. FLOOR<br>COVERED              | 604 S.F.                                                              |  |
| 375 S.F.                            |                                    |                                                                       |  |
| 751 S.F.                            |                                    |                                                                       |  |
| TOTAL PROPOSED ENCLOSED 16,385 S.F. |                                    | TOTAL PROPOSED COVERED 2,291 S.F.                                     |  |
|                                     | 2,619 S.F.<br>375 S.F.<br>751 S.F. | 12,640 S.F. COVERED  2,619 S.F. 2ND. FLOOR COVERED  375 S.F. 751 S.F. |  |

NEW ROOFTOP CONSUMPTION AREA = 2,250 S.F. EQUAL 150 SEATS

WATERFRONT BREWERY

201 WILLIAM STREET KEY WEST BIGHT FL

SEAL

11-11-11 HARC 12-01-11 DRC

REVISIONS

DRAWN BY EMA FIH

PROJECT NUMBER

1113

BUILDING DATA EXISTING BUILDING DATA (LEASE AREA) 1ST. FLOOR ENCLOSED 1ST. FLOOR COVERED 1,535 S.F. 12,832 S.F. 2ND. FLOOR ENCLOSED COVERED/STAIR 2,619 S.F. 148 S.F. 997 S.F. MEZZ. #1 1,122 S.F. MEZZ. #2 1,122 S.F. MEZZ. #3 TOTAL EXISTING ENCLOSED 18,692 S.F. TOTAL EXISTING COVERED 1,683 S.F. EXISTING AREA TO BE REMOVED 1 ST FL. (-) 192 S.F. (COOLER BLDG. @ OLD LOAD'G AREA)

MEZZ. #1 (-) 997 S.F. (TOTAL REMOVAL)

MEZZ. #2 (-) 370 S.F. (PARTIAL REMOVAL)

MEZZ. #3 (-)1,122 S.F. (TOTAL REMOVAL)

TOTAL AREA REDUCTION 2,307 S.F.

(TO BE APPLIED TO ROOFTOP CONSUMPTION AREA. SEE BELOW)

PROPOSED BUILDING DATA

| 1ST. FLOOR<br>ENCLOSED | 12,640 S.F.          | 1ST. FLOOR<br>COVERED | 1,687 S.F.         |
|------------------------|----------------------|-----------------------|--------------------|
| 2ND. FLOOR<br>ENCLOSED | 2,619 S.F.           | 2ND. FLOOR<br>COVERED | 604 S.F.           |
| MEZZ #1                | 375 S.F.             |                       |                    |
| MEZZ #2                | 751 S.F.             |                       |                    |
| TOTAL PROPOSED I       | ENCLOSED 16,385 S.F. | TOTAL PROPOSED (      | COVERED 2,291 S.F. |

NEW ROOFTOP CONSUMPTION AREA = 2,250 S.F. EQUAL 150 SEATS

AREA REDUCTION FROM ABOVE = 2,307 S.F.

NEW ROOFTOP RAISED DECK AREA

CONSUMPTION AREA = 2,250 S.F.
CIRCULATION = 1,451 S.F.

GAME AREA (TURF) = 970 S.F.

TOTAL ROOF TOP LEASE AREA = 4,671 S.F.

GREEN ROOF GARDEN = 630 S.F.

WILLIAM P. HORN ARCHITECT, P.A.

915 EATON ST.

915 EATON KEY WEST,

FLORIDA

33040

TEL. (305) 296-8302 FAX (305) 296-1033

12-01-11 DRC

REVISIONS

<u>Drawn by</u> Ema

FIH PROJECT NUMBER

1113

A-4

 $\left(\begin{array}{c} 1\\ A-5 \end{array}\right)$ 

ELEVATION - ENTRANCE I