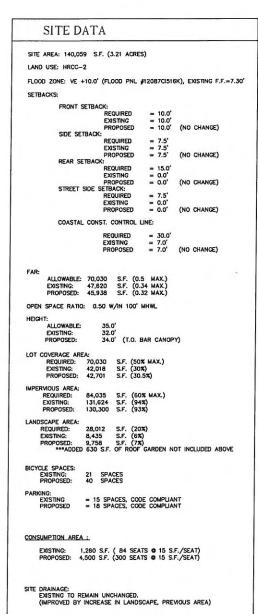

1113

BUILDING DATA EXISTING BUILDING DATA (LEASE AREA) 1ST. FLOOR ENCLOSED 1ST. FLOOR COVERED 1,535 S.F. 12,832 S.F. 2ND. FLOOR ENCLOSED COVERED/STAIR 2,619 S.F. 148 S.F. 997 S.F. MEZZ. #1 1,122 S.F. MEZZ. #2 1,122 S.F. MEZZ. #3 TOTAL EXISTING ENCLOSED 18,692 S.F. TOTAL EXISTING COVERED 1,683 S.F. EXISTING AREA TO BE REMOVED 1 ST FL. (-) 192 S.F. (COOLER BLDG. @ OLD LOAD'G AREA)

MEZZ. #1 (-) 997 S.F. (TOTAL REMOVAL)

MEZZ. #2 (-) 370 S.F. (PARTIAL REMOVAL)

MEZZ. #3 (-)1,122 S.F. (TOTAL REMOVAL)

TOTAL AREA REDUCTION 2,307 S.F.

(TO BE APPLIED TO ROOFTOP CONSUMPTION AREA. SEE BELOW)

PROPOSED BUILDING DATA

| 1ST. FLOOR<br>ENCLOSED | 12,640 S.F.          | 1ST. FLOOR<br>COVERED | 1,687 S.F.         |
|------------------------|----------------------|-----------------------|--------------------|
| 2ND. FLOOR<br>ENCLOSED | 2,619 S.F.           | 2ND. FLOOR<br>COVERED | 604 S.F.           |
| MEZZ #1                | 375 S.F.             |                       |                    |
| MEZZ #2                | 751 S.F.             |                       |                    |
| TOTAL PROPOSED I       | ENCLOSED 16,385 S.F. | TOTAL PROPOSED (      | COVERED 2,291 S.F. |

NEW ROOFTOP CONSUMPTION AREA = 2,250 S.F. EQUAL 150 SEATS

AREA REDUCTION FROM ABOVE = 2,307 S.F.

NEW ROOFTOP RAISED DECK AREA

CONSUMPTION AREA = 2,250 S.F.
CIRCULATION = 1,451 S.F.

GAME AREA (TURF) = 970 S.F.

TOTAL ROOF TOP LEASE AREA = 4,671 S.F.

GREEN ROOF GARDEN = 630 S.F.

WILLIAM P. HORN ARCHITECT, P.A.

915 EATON ST.

915 EATON KEY WEST,

FLORIDA

33040

TEL. (305) 296-8302 FAX (305) 296-1033