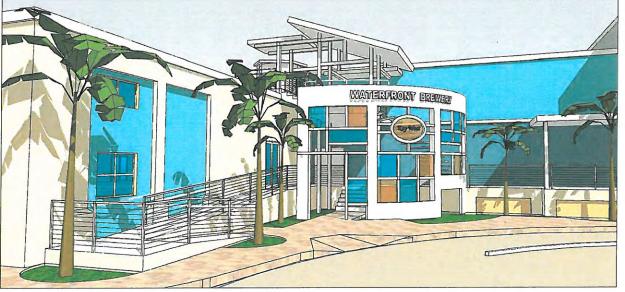

WATERFRONT BREWERY

201 WILLIAM STREET KEY WEST BIGHT, FL

11-11-11 HARC 12-01-11 DRC

REVISIONS

DRAWN BY EMA FIH

PROJECT NUMBER

ENTRANCE II - PERSPECTIVE VIEW

ENTRANCE II - PERSPECTIVE VIEW

ENTRANCE II - PERSPECTIVE VIEW

ENTRANCE II - AERIAL VIEW

KEY WEST BIGHT, FLORIDA

WATERFRONT BREWERY 201 WILLIAM STREET

2 A-8 ENTRANCE I - PERSPECTIVE VIEW

ENTRANCE I - AERIAL VIEW

ENTRANCE I - PERSPECTIVE VIEW