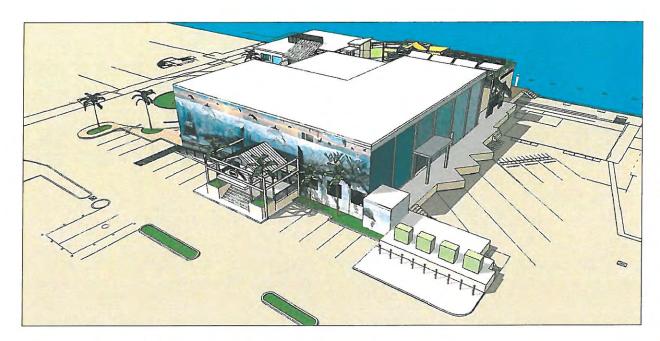

ENTRANCE II - PERSPECTIVE VIEW

ENTRANCE II - AERIAL VIEW

KEY WEST BIGHT, FLORIDA

WATERFRONT BREWERY 201 WILLIAM STREET

2 A-8 ENTRANCE I - PERSPECTIVE VIEW

ENTRANCE I - AERIAL VIEW

ENTRANCE I - PERSPECTIVE VIEW

 $\begin{pmatrix} 4 \\ \Delta - \hat{\aleph} \end{pmatrix}$ 

ENTRANCE I - AERIAL VIEW

WILLIAM P. HORN ARCHITECT . P.A.

915 EATON ST KEY WEST. FLORIDA

TEL 305 296-8302 FAX 305 296-1033 LICENSE NO AA 0003040