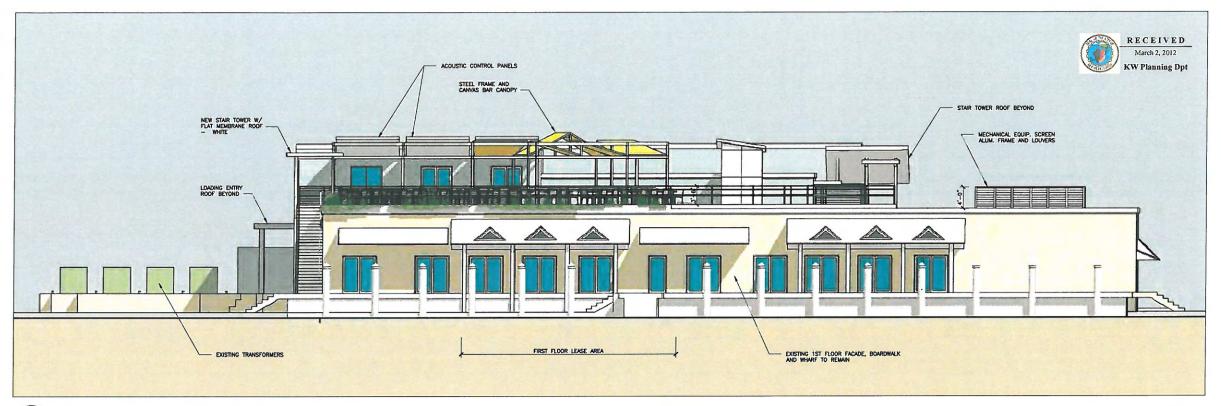

12-01-11 DRC

REVISIONS

<u>Drawn by</u> Ema

FIH PROJECT NUMBER

1113

A-4

 $\left(\begin{array}{c} 1\\ A-5 \end{array}\right)$ 

ELEVATION - ENTRANCE I

SCALE: 1/8"= 1'-0"

2

ELEVATION - ENTRANCE II

SCALE: 1/8"= 1'-0"

WATERFRONT BREWERY

201 WILLIAM STREET KEY WEST BIGHT, FLORIDA WILLIAM P. HORN ARCHITECT, P.A.

915 EATON ST KEY WEST FLORIDA

33040

TEL 305 296-8302 FAX 305 296-1033

LICENSE NO AA 0003040

WATERFRONT BREWERY

201 WILLIAM STREET KEY WEST BIGHT, FL.

SEAL.

THESE DRAWINGS MAY NOT BE REPRODUCED WITHOUT WRITTEN AUTHORIZATION BY WILLIAM P HORN

DATE