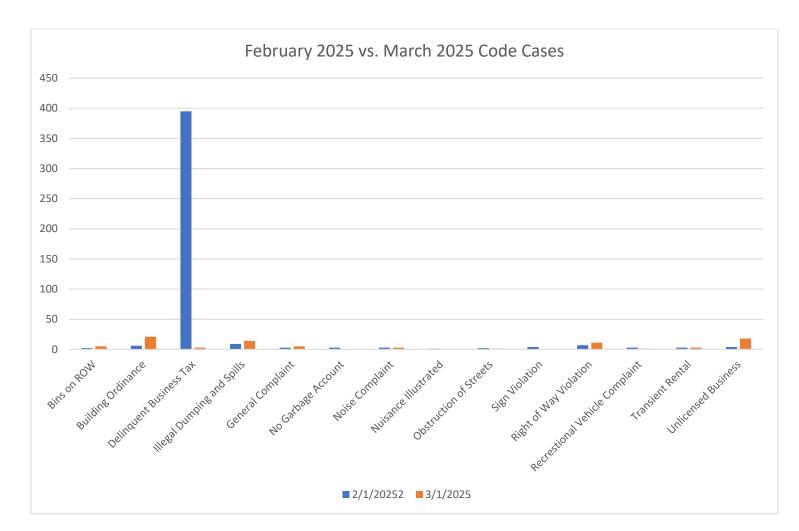

## CASES LOGGED IN FY 24/25

| CODE<br>VIOLATIONS                                                                                                                                                                                                                                                                                                                                                                              | Oct.<br>2024                                         | Nov.<br>2024 | Dec.<br>2024 | Jan.<br>2025                         | Feb.<br>2025                                        | Mar.<br>2025                            | Totals                                                                                           |
|-------------------------------------------------------------------------------------------------------------------------------------------------------------------------------------------------------------------------------------------------------------------------------------------------------------------------------------------------------------------------------------------------|------------------------------------------------------|--------------|--------------|--------------------------------------|-----------------------------------------------------|-----------------------------------------|--------------------------------------------------------------------------------------------------|
| ADA                                                                                                                                                                                                                                                                                                                                                                                             |                                                      | 1            |              | 1                                    | 1                                                   |                                         | 3                                                                                                |
| BINS ON RIGHT<br>OF WAY                                                                                                                                                                                                                                                                                                                                                                         | 6                                                    | 1            | 10           | 3                                    | 2                                                   | 5                                       | 27                                                                                               |
| BUILDING<br>ORDINANCE                                                                                                                                                                                                                                                                                                                                                                           | 11                                                   | 10           | 6            | 18                                   | 6                                                   | 21                                      | 72                                                                                               |
| CONDITIONAL<br>USE VIOLATION                                                                                                                                                                                                                                                                                                                                                                    |                                                      |              |              | 1                                    |                                                     |                                         | 1                                                                                                |
| CUSTOM<br>WEARING                                                                                                                                                                                                                                                                                                                                                                               |                                                      |              |              |                                      | 1                                                   |                                         | 1                                                                                                |
| APPAREL<br>DANGEROUS                                                                                                                                                                                                                                                                                                                                                                            |                                                      |              |              |                                      |                                                     | 1                                       | 1                                                                                                |
| CONDITIONS<br>DEBRIS ON                                                                                                                                                                                                                                                                                                                                                                         |                                                      |              |              |                                      |                                                     | 1                                       |                                                                                                  |
| RIGHT OF WAY                                                                                                                                                                                                                                                                                                                                                                                    |                                                      |              |              |                                      |                                                     |                                         | 0                                                                                                |
| BUSINESS TAX<br>RECEIPT                                                                                                                                                                                                                                                                                                                                                                         |                                                      |              |              |                                      | 395                                                 | 3                                       | 398                                                                                              |
| DELINQUENT<br>REGULATORY<br>LICENSE                                                                                                                                                                                                                                                                                                                                                             |                                                      | 4            |              |                                      | 9                                                   |                                         | 13                                                                                               |
| Facial<br>Coverings                                                                                                                                                                                                                                                                                                                                                                             |                                                      |              |              |                                      |                                                     |                                         | 0                                                                                                |
| EXTERIOR                                                                                                                                                                                                                                                                                                                                                                                        |                                                      | 2            | 1            |                                      | 16                                                  | 1                                       | 20                                                                                               |
| DISPLAY<br>FALSE ALARM<br>APPEAL                                                                                                                                                                                                                                                                                                                                                                | 15                                                   |              |              | 14                                   |                                                     |                                         | 29                                                                                               |
| FEMA                                                                                                                                                                                                                                                                                                                                                                                            |                                                      |              |              |                                      |                                                     |                                         | 0                                                                                                |
| REGULATION<br>GENERAL<br>COMPLAINT                                                                                                                                                                                                                                                                                                                                                              | 3                                                    | 6            | 10           | 8                                    | 3                                                   | 5                                       | 35                                                                                               |
| GRAFFITI                                                                                                                                                                                                                                                                                                                                                                                        |                                                      |              |              |                                      | 1                                                   |                                         | 1                                                                                                |
| ILLEGAL<br>DUMPING/<br>SPILLS                                                                                                                                                                                                                                                                                                                                                                   | 23                                                   | 24           | 12           | 12                                   | 9                                                   | 14                                      | 94                                                                                               |
| ILLEGAL<br>DWELLING<br>UNITS                                                                                                                                                                                                                                                                                                                                                                    | 1                                                    |              | 8            | 1                                    |                                                     |                                         | 10                                                                                               |
| INFORMATION                                                                                                                                                                                                                                                                                                                                                                                     |                                                      |              |              |                                      | 1                                                   |                                         | 1                                                                                                |
| CODE                                                                                                                                                                                                                                                                                                                                                                                            | Oct.                                                 | Nov.         | Dec.         |                                      | Feb.                                                | Mar.                                    | Totals                                                                                           |
| LINE OF SIGHT                                                                                                                                                                                                                                                                                                                                                                                   | 2024<br>1                                            | 2024         | 1            | 2025                                 | 2025                                                | 2025                                    | 2                                                                                                |
| NO GARBAGE                                                                                                                                                                                                                                                                                                                                                                                      |                                                      |              |              |                                      |                                                     |                                         |                                                                                                  |
| ACCOUNT                                                                                                                                                                                                                                                                                                                                                                                         | 2                                                    |              | 1            | 2                                    | 3                                                   |                                         | 8                                                                                                |
|                                                                                                                                                                                                                                                                                                                                                                                                 | 2                                                    |              | 1<br>6       | 2<br>3                               | 3<br>1                                              |                                         | 8<br>12                                                                                          |
| NUISANCE<br>ILLUSTRATED<br>NOISE                                                                                                                                                                                                                                                                                                                                                                | _                                                    | 3            | _            |                                      |                                                     | 6                                       |                                                                                                  |
| NUISANCE<br>ILLUSTRATED                                                                                                                                                                                                                                                                                                                                                                         | _                                                    | 3            | 6            | 3                                    | 1                                                   | 6                                       | 12                                                                                               |
| NUISANCE<br>ILLUSTRATED<br>NOISE<br>COMPLAINT<br>LITTERING<br>OBSTRUCTION                                                                                                                                                                                                                                                                                                                       | _                                                    | 3            | 6            | 3                                    | 1                                                   | 6                                       | 12<br>15                                                                                         |
| NUISANCE<br>ILLUSTRATED<br>NOISE<br>COMPLAINT<br>LITTERING<br>OBSTRUCTION<br>OF STREETS<br>OFF PREMISE                                                                                                                                                                                                                                                                                          | 2                                                    | 3            | 6            | 3                                    | 1                                                   |                                         | 12<br>15<br>0                                                                                    |
| NUISANCE<br>ILLUSTRATED<br>NOISE<br>COMPLAINT<br>LITTERING<br>OBSTRUCTION<br>OF STREETS                                                                                                                                                                                                                                                                                                         | 2                                                    |              | 6            | 3                                    | 1                                                   |                                         | 12<br>15<br>0<br>5                                                                               |
| NUISANCE<br>ILLUSTRATED<br>NOISE<br>COMPLAINT<br>LITTERING<br>OBSTRUCTION<br>OF STREETS<br>OFF PREMISE<br>CANVASSING<br>OVERGROWN<br>LOT, TRASH ON<br>LOT, TRASH ON<br>LOT, TRASH ON<br>LOT, VEHICLE                                                                                                                                                                                            | 2                                                    | 1            | 6            | 3                                    | 1                                                   |                                         | 12<br>15<br>0<br>5<br>2                                                                          |
| NUISANCE<br>ILLUSTRATED<br>NOISE<br>COMPLAINT<br>LITTERING<br>OBSTRUCTION<br>OF STREETS<br>OFF PREMISE<br>CANVASSING<br>OVERGROWN<br>LOT, TRASH ON<br>LOT<br>RECREATIONA<br>L VEHICLE<br>COMPLAINT<br>REFUSE                                                                                                                                                                                    | 2                                                    | 1            | 6            | 3                                    | 2                                                   | 1                                       | 12<br>15<br>0<br>5<br>2<br>2<br>2                                                                |
| NUISANCE<br>ILLUSTRATED<br>NOISE<br>COMPLAINT<br>LITTERING<br>OBSTRUCTION<br>OF STREETS<br>OFF PREMISE<br>CANVASSING<br>OVERGROWN<br>LOT, TRASH ON<br>LOT<br>RECREATIONA<br>L VEHICLE<br>COMPLAINT<br>REFUSE<br>DISPOSAL<br>RIGHT OF WAY                                                                                                                                                        | 2                                                    | 1            | 6            | 3                                    | 2                                                   | 1                                       | 12<br>15<br>0<br>5<br>2<br>2<br>4                                                                |
| NUISANCE<br>ILLUSTRATED<br>NOISE<br>COMPLAINT<br>LITTERING<br>OBSTRUCTION<br>OF STREETS<br>OFF PREMISE<br>CANVASSING<br>OVERGROWN<br>LOT, TRASH ON<br>LOT, TRASH ON<br>LOT, TRASH ON<br>LOT<br>RECREATIONA<br>L VEHICLE<br>COMPLAINT<br>REFUSE<br>DISPOSAL<br>RIGHT OF WAY<br>VIOLATION<br>SIGN                                                                                                 | 2                                                    | 1            | 6            | 3 2 1                                | 2                                                   | 1                                       | 12<br>15<br>0<br>5<br>2<br>2<br>2<br>4<br>0                                                      |
| NUISANCE<br>ILLUSTRATED<br>NOISE<br>COMPLAINT<br>LITTERING<br>OBSTRUCTION<br>OF STREETS<br>OFF PREMISE<br>CANVASSING<br>OVERGROWN<br>LOT, TRASH ON<br>LOT<br>RECREATIONA<br>L VEHICLE<br>COMPLAINT<br>REFUSE<br>DISPOSAL<br>RIGHT OF WAY<br>VIOLATION<br>SIGN<br>VIOLATIONS<br>SPEAKER                                                                                                          | 2                                                    | 2            | -<br>6<br>1  |                                      | -<br>1<br>3<br>2<br>3<br>3<br>7                     | 1                                       | 12<br>15<br>0<br>5<br>2<br>2<br>2<br>4<br>0<br>47                                                |
| NUISANCE<br>ILLUSTRATED<br>NOISE<br>COMPLAINT<br>LITTERING<br>OBSTRUCTION<br>OF STREETS<br>OFF PREMISE<br>CANVASSING<br>OVERGROWN<br>LOT, TRASH ON<br>LOT<br>RECREATIONA<br>LOT<br>RECREATIONA<br>LOT<br>REFUSE<br>DISPOSAL<br>RIGHT OF WAY<br>VIOLATION<br>SIGN<br>VIOLATION<br>STREET<br>PERFORMER                                                                                            | 2                                                    | 2            | -<br>6<br>1  |                                      | -<br>1<br>3<br>2<br>3<br>3<br>7                     | 1                                       | 12<br>15<br>0<br>5<br>2<br>2<br>4<br>0<br>47<br>10                                               |
| NUISANCE<br>ILLUSTRATED<br>NOISE<br>COMPLAINT<br>LITTERING<br>OBSTRUCTION<br>OF STREETS<br>OFF PREMISE<br>CANVASSING<br>OVERGROWN<br>LOT, TRASH ON<br>LOT<br>RECREATIONA<br>LOT<br>REFUSE<br>DISPOSAL<br>RIGHT OF WAY<br>VIOLATION<br>SIGN<br>VIOLATIONS<br>SPEAKER<br>VIOLATIONS<br>STREET<br>PERFORMER<br>COMPLAINT<br>TRANSIENT                                                              | 2<br>1<br>1<br>10<br>10                              | 2            | -<br>6<br>1  | -<br>3<br>2<br>1<br>1<br>6<br>3<br>3 | 2<br>2<br>3<br>7<br>7<br>4                          | 1                                       | 12<br>15<br>0<br>5<br>2<br>2<br>4<br>0<br>47<br>10<br>0                                          |
| NUISANCE<br>ILLUSTRATED<br>NOISE<br>COMPLAINT<br>LITTERING<br>OBSTRUCTION<br>OF STREETS<br>OFF PREMISE<br>CANVASSING<br>OVERGROWN<br>LOT, TRASH ON<br>LOT<br>RECREATIONA<br>L VEHICLE<br>COMPLAINT<br>REFUSE<br>DISPOSAL<br>RIGHT OF WAY<br>VIOLATION<br>SIGN<br>VIOLATION<br>STREET<br>PERFORMER<br>COMPLAINT<br>TRANSIENT<br>RENTAL<br>TREE                                                   |                                                      | 1 2 5 1      | -<br>6<br>1  | -<br>3<br>2<br>1<br>1<br>6<br>3<br>3 | 2<br>2<br>3<br>3<br>7<br>7<br>4<br>8                | 1 1 1 1 1 1 1 1 1 1 1 1 1 1 1 1 1 1 1 1 | 12<br>15<br>0<br>5<br>2<br>2<br>2<br>2<br>4<br>4<br>0<br>0<br>47<br>10<br>0<br>0                 |
| NUISANCE<br>ILLUSTRATED<br>NOISE<br>COMPLAINT<br>LITTERING<br>OBSTRUCTION<br>OF STREETS<br>OFF PREMISE<br>CANVASSING<br>OVERGROWN<br>LOT, TRASH ON<br>LOT<br>RECREATIONA<br>L VEHICLE<br>COMPLAINT<br>REFUSE<br>DISPOSAL<br>RIGHT OF WAY<br>VIOLATION<br>SIGN<br>VIOLATION<br>STREET<br>PERFORMER<br>COMPLAINT<br>TRANSIENT<br>RENTAL                                                           |                                                      | 1 2 5 1      | -<br>6<br>1  | -<br>3<br>2<br>1<br>1<br>6<br>3<br>3 | 2<br>2<br>3<br>3<br>7<br>7<br>4<br>8                | 1 1 1 1 1 1 1 1 1 1 1 1 1 1 1 1 1 1 1 1 | 12<br>15<br>0<br>5<br>2<br>2<br>2<br>2<br>4<br>4<br>0<br>0<br>47<br>10<br>0<br>0<br>6<br>6<br>12 |
| NUISANCE<br>ILLUSTRATED<br>NOISE<br>COMPLAINT<br>LITTERING<br>OBSTRUCTION<br>OF STREETS<br>OFF PREMISE<br>CANVASSING<br>OVERGROWN<br>LOT<br>RECREATIONA<br>LOT<br>RECREATIONA<br>LOT<br>REFUSE<br>DISPOSAL<br>RIGHT OF WAY<br>VIOLATION<br>SIGN<br>SIGN<br>STREET<br>PERFORMER<br>COMPLAINT<br>TRANSIENT<br>RENTAL<br>TREE<br>VIOLATION<br>UNLAWFUL                                             |                                                      | 1 2 5 1      | -<br>6<br>1  | -<br>3<br>2<br>1<br>1<br>6<br>3<br>3 | 2<br>2<br>3<br>3<br>7<br>7<br>4<br>8                | 1 1 1 1 1 1 1 1 1 1 1 1 1 1 1 1 1 1 1 1 | 12<br>15<br>0<br>5<br>2<br>2<br>2<br>2<br>4<br>4<br>0<br>0<br>47<br>10<br>0<br>0<br>6<br>6<br>12 |
| NUISANCE<br>ILLUSTRATED<br>NOISE<br>COMPLAINT<br>LITTERING<br>OBSTRUCTION<br>OF STREETS<br>OFF PREMISE<br>CANVASSING<br>OVERGROWN<br>LOT, TRASH ON<br>LOT<br>RECREATIONA<br>L VEHICLE<br>COMPLAINT<br>REFUSE<br>DISPOSAL<br>RIGHT OF WAY<br>VIOLATION<br>SIGN<br>VIOLATION<br>STREET<br>PERFORMER<br>COMPLAINT<br>TRANSIENT<br>RENTAL<br>TREE<br>VIOLATION<br>UNLAWFUL<br>DEPOSIT<br>UNLICENSED | 2<br>1<br>1<br>1<br>1<br>1<br>10<br>1<br>1<br>7<br>7 | 5 1 1 1      | 8            |                                      | 1<br>3<br>2<br>3<br>3<br>7<br>7<br>4<br>3<br>3<br>3 | 1                                       | 12<br>15<br>0<br>5<br>2<br>2<br>2<br>2<br>4<br>4<br>0<br>0<br>47<br>10<br>0<br>0<br>6<br>12<br>0 |