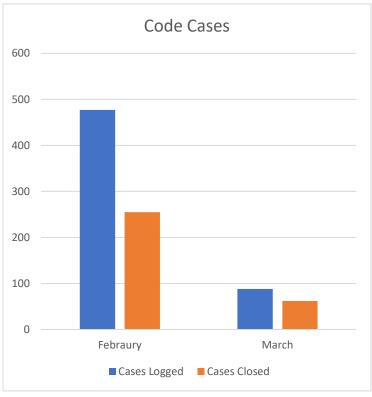

## Code Department

Cases logged and Revenue Generated

| Cases opened this month       | 88          |
|-------------------------------|-------------|
| Cases opened this fiscal year | 940         |
| Revenue this month            | \$4,028.14  |
| Revenue this fiscal year      | \$12,724.18 |
| Cases closed this month       | 62          |
| Cases closed this fiscal year | 818         |