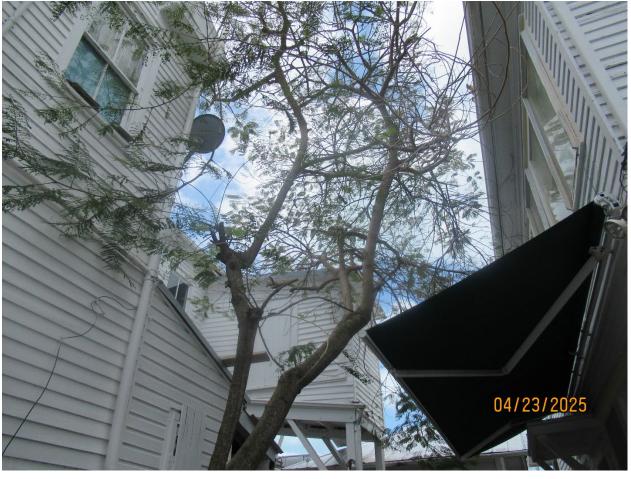

#### TREE ASSESSMENT and PHOTOS:

A photo of the tree overall

Two photos of the tree's canopy

Two photos of the base of the tree

A photo of the crotch of the tree

Diameter: 9.5"

Condition: 70% (the tree is in good health, but it's in a bad location that will eventually hinder the

growth)

Location: 30% (growing in back yard, under/ against the house)

Species: 100% (on City of KW protected tree list)

Tree Value: 67%

Required Mitigation: 6.4 caliper inches

RECOMMENDATION: The tree is a volunteer growing under and against the house. It will outgrow the location very soon, so I recommend removal before any damage occurs.