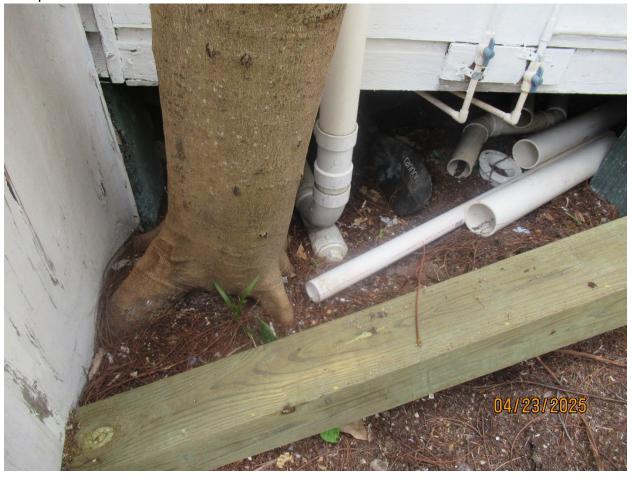

#### TREE ASSESSMENT and PHOTOS:

A photo of the tree overall

Two photos of the tree's canopy

Two photos of the base of the tree

A photo of the crotch of the tree

Diameter: 9.5"

Condition: 70% (the tree is in good health, but it's in a bad location that will eventually hinder the

growth)

Location: 30% (growing in back yard, under/ against the house)

Species: 100% (on City of KW protected tree list)

Tree Value: 67%

Required Mitigation: 6.4 caliper inches

RECOMMENDATION: The tree is a volunteer growing under and against the house. It will outgrow the location very soon, so I recommend removal before any damage occurs.