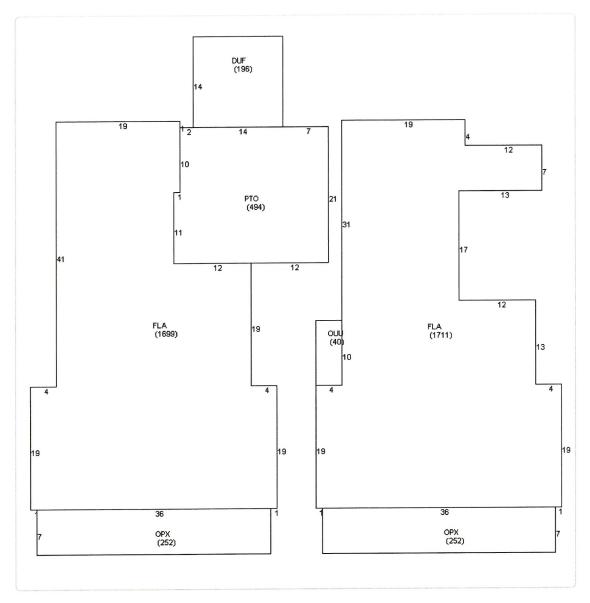

#### **Buildings**

**Building ID** 2 STORY ELEV FOUNDATION Style **Building Type** M.F. - R4/R4

**Building Name** Gross Sq Ft 4644 Finished Sq Ft 3410 2 Floor Stories AVERAGE Condition Perimeter 420

**Functional Obs Economic Obs** 0 Depreciation %

30

**Exterior Walls** Year Built

Foundation

Roof Type

ABOVE AVERAGE WOOD with 6% WD FRAME

**EffectiveYearBuilt** 2003

WD CONC PADS GABLE/HIP **Roof Coverage** METAL SFT/HD WD Flooring Type **Heating Type** NONE with 0% NONE

Bedrooms **Full Bathrooms** 4 Half Bathrooms 0 Grade 600

| Interior V | Valls WALL BD/WD WAL |             |               | Number of Fire |
|------------|----------------------|-------------|---------------|----------------|
| Code       | Description          | Sketch Area | Finished Area | Perimeter      |
| OPX        | EXC OPEN PORCH       | 504         | 0             | 0              |
| DUF        | FIN DET UTILIT       | 196         | 0             | 0              |
| FLA        | FLOOR LIV AREA       | 3,410       | 3,410         | 0              |
| OUU        | OP PR UNFIN UL       | 40          | 0             | 0              |
| PTO        | PATIO                | 494         | 0             | 0              |
| ΤΟΤΔΙ      |                      | 4 644       | 3.410         | 0              |