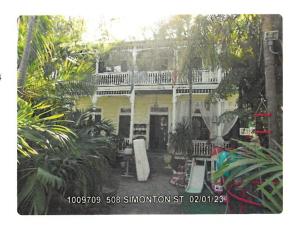

data provided regarding one tax year may not be applicable in prior or subsequent years. By requesting such data, you hereby understand and agree that the data is intended for ad valorem tax purposes only and should not be relied on for any other purpose.

By continuing into this site you assert that you have read and agree to the above statement.

#### Summary

00009450-000000 Parcel ID Account# 1009709 Property ID 1009709 Millage Group 10KW

508 SIMONTON St, KEY WEST **Location Address** 

KW PT LOT 2 SQR 50 CO JUDGE DOCKET 10-46 OR397-439/40 OR890-293/94 Legal Description

OR905-2184 OR905-2185 OR907-2336 OR1173-1968/75

(Note: Not to be used on legal documents.) Neighborhood

**Property Class** 

MULTI-FAMILY FOURPLEX (0804)

Subdivision Sec/Twp/Rng Affordable Housing

06/68/25 No





#### Owner

HENNING SANDRA J 2211 Chico Rd Raton NM 87740

AKERS ROGER W 2211 Chico Rd Raton NM 87740

#### Valuation

|                            | 2024 Certified Values | 2023 Certified Values | 2022 Certified Values | 2021 Certified Values |
|----------------------------|-----------------------|-----------------------|-----------------------|-----------------------|
| + Market Improvement Value | \$542,395             | \$526,031             | \$486,023             | \$426,016             |
| + Market Misc Value        | \$3,243               | \$3,243               | \$2,332               | \$2,332               |
| + Market Land Value        | \$995,846             | \$915,300             | \$693,187             | \$525,586             |
| = Just Market Value        | \$1,541,484