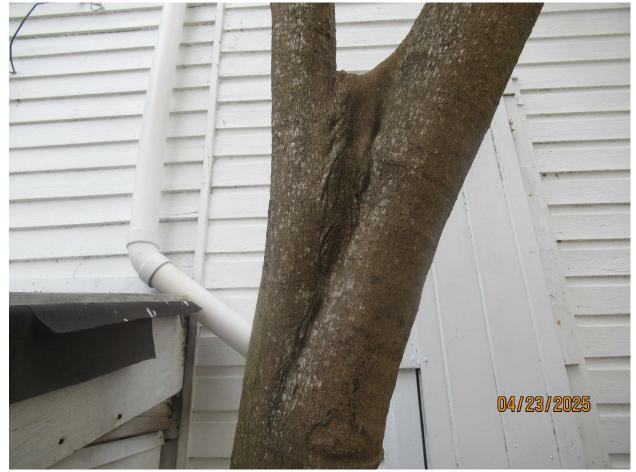

#### TREE ASSESSMENT and PHOTOS:

A photo of the tree overall

Two photos of the tree's canopy

Two photos of the base of the tree

A photo of the crotch of the tree

Diameter: 9.5"

Condition: 70% (the tree is in good health, but it's in a bad location that will eventually hinder the

growth)

Location: 30% (growing in back yard, under/ against the house)

Species: 100% (on City of KW protected tree list)

Tree Value: 67%

Required Mitigation: 6.4 caliper inches

RECOMMENDATION: The tree is a volunteer growing under and against the house. It will outgrow the location very soon, so I recommend removal before any damage occurs.