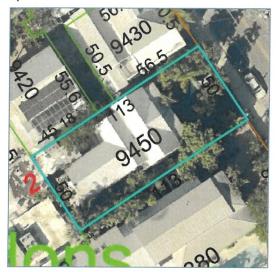

#### Land

| Land Use             | Number of Units | Unit Type   | Frontage | Depth |  |
|----------------------|-----------------|-------------|----------|-------|--|
| MULTI RES DRY (080D) | 5,650.00        | Square Foot | 50       | 113   |  |

#### Мар