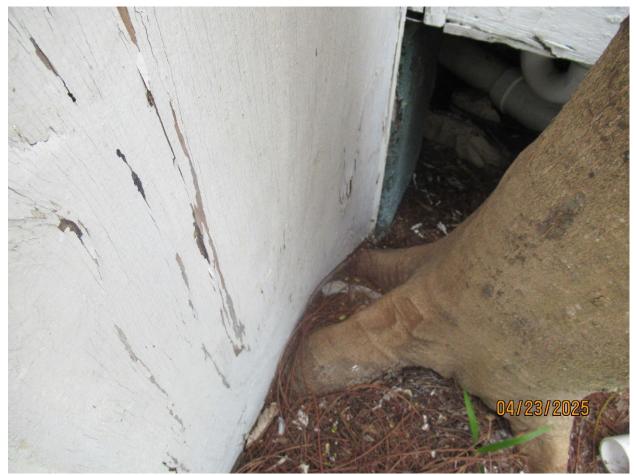

#### TREE ASSESSMENT and PHOTOS:

A photo of the tree overall

Two photos of the tree's canopy

Two photos of the base of the tree

A photo of the crotch of the tree

Diameter: 9.5"

Condition: 70% (the tree is in good health, but it's in a bad location that will eventually hinder the

growth)

Location: 30% (growing in back yard, under/ against the house)

Species: 100% (on City of KW protected tree list)

Tree Value: 67%

Required Mitigation: 6.4 caliper inches

RECOMMENDATION: The tree is a volunteer growing under and against the house. It will outgrow the location very soon, so I recommend removal before any damage occurs.