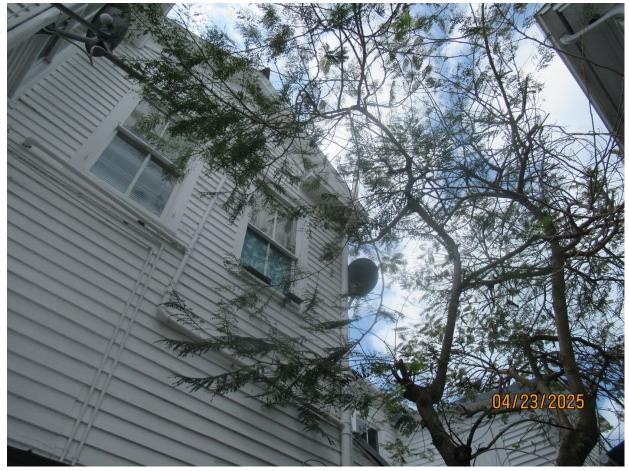

#### TREE ASSESSMENT and PHOTOS:

A photo of the tree overall

Two photos of the tree's canopy

Two photos of the base of the tree

A photo of the crotch of the tree

Diameter: 9.5"

Condition: 70% (the tree is in good health, but it's in a bad location that will eventually hinder the

growth)

Location: 30% (growing in back yard, under/ against the house)

Species: 100% (on City of KW protected tree list)

Tree Value: 67%

Required Mitigation: 6.4 caliper inches

RECOMMENDATION: The tree is a volunteer growing under and against the house. It will outgrow the location very soon, so I recommend removal before any damage occurs.