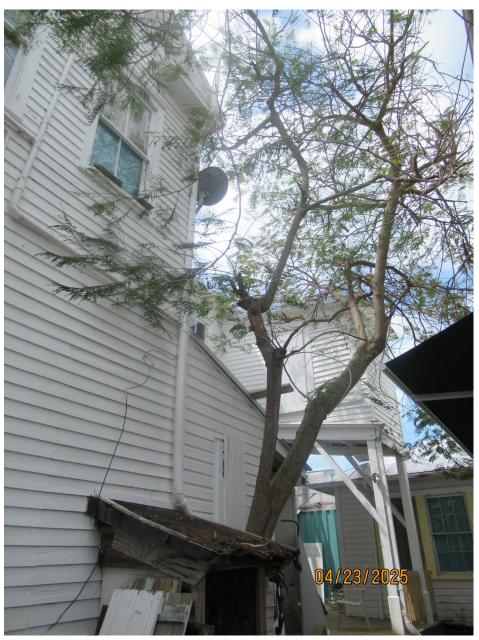

#### TREE ASSESSMENT and PHOTOS:

A photo of the tree overall

Two photos of the tree's canopy

Two photos of the base of the tree

A photo of the crotch of the tree

Diameter: 9.5"

Condition: 70% (the tree is in good health, but it's in a bad location that will eventually hinder the

growth)

Location: 30% (growing in back yard, under/ against the house)

Species: 100% (on City of KW protected tree list)

Tree Value: 67%

Required Mitigation: 6.4 caliper inches

RECOMMENDATION: The tree is a volunteer growing under and against the house. It will outgrow the location very soon, so I recommend removal before any damage occurs.