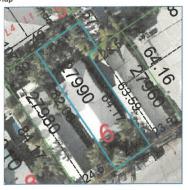

#### **PROPERTY DESCRIPTION:** Site Address: 425 Catherine Street Key West, FL 33040 Real Estate (RE) #: 00027990-000000 Zoning District: HMDR 🛛 Yes 🗆 No Property located within the Historic District? **APPLICANT:** □ Owner X Authorized Representative Name: Trepanier & Associates, Inc. Mailing Address: 1421 First Street, Unit 101, Key West City: 305-293-8983 Office: State: Florida Zip: 33040 Home/Mobile Phone: Fax: Email: owen@owentrepanier.com / thomas@owentrepanier.com **PROPERTY OWNER:** (if different than above) Name: Richard Portel and Lisa Portel Mailing Address: 5645 Prairie Grass Drive, Johnston City: \_Home/Mobile Phone: c/o 305-293-8983 Office: State: lowa Zip: 50131 Fax: c/o 305-293-8748 Email: c/o owen@owentrepanier.com / thomas@owentrepanier.com Description of requested easement and use: Historic fence encroachment consistent with adjacent properties, fences and easements. The fence is in line with the adjacent property's fence. Adjacent property received easement in 2020.

A parcel of land on the Island of Key West, Monroe County, Florida, being a part of Lot 1 in Square 6, Tact 11, according to Charles W. Tift's Map, as recorded in Deed Book "L", page(s) 433, of the Public Records of Monroe County, Florida, said parcel being described as follows: Commence at the intersection of the Northwesterly right-of-way line (Rowl) of Catherine Street with the Southwesterly Rowl of Duval Street and run thence Southwesterly along the Rowl of the said Catherine Street for a distance of 105.0 feet to the Point Of Beginning of the Parcel of land being described herein; thence continue Southwesterly and along the Rowl of the said Catherine Street for a distance of 82.08 feet; thence Northeasterly and along a line deflected 90 degrees 41 minutes 55 seconds to the right and along a chain link fence for a distance of 31.21 feet; thence Southeasterly and parallel with Duval Street for a distance of 17.7 feet; thence Southwesterly and at right angles for a distance of 6.21 feet; thence Southeasterly and at right angles for a distance of 6.21 feet; thence Southeasterly and at right angles for a distance of 6.21 feet; thence Southeasterly and at right angles for a distance of 6.21 feet; thence Southeasterly and at right angles for a distance of 6.21 feet; thence Southeasterly and at right angles for a distance of 6.21 feet; thence Southeasterly and at right angles for a distance of 6.21 feet; thence Southeasterly and at right angles for a distance of 6.21 feet; thence Southeasterly and at right angles for a distance of 6.21 feet; thence Southeasterly and at right angles for a distance of 6.21 feet; thence Southeasterly and at right angles for a distance of 6.21 feet; thence Southeasterly and at right angles for a distance of 6.21 feet; thence Southeasterly and at right angles for a distance of 6.21 feet; thence Southeasterly and at right angles for a distance of 6.21 feet; thence Southeasterly and at right angles for a distance of 6.21 feet; thence Southeasterly and at right angles for a distance of 6.