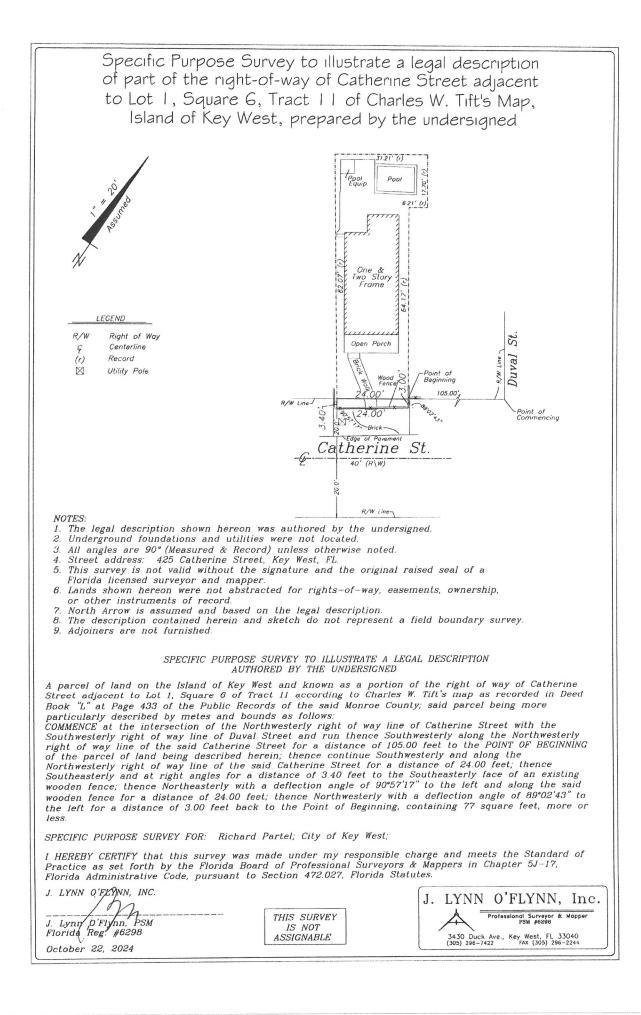

#### **PROPERTY DESCRIPTION:** Site Address: 425 Catherine Street Key West, FL 33040 Real Estate (RE) #: 00027990-000000 Zoning District: HMDR 🛛 Yes 🗆 No Property located within the Historic District? **APPLICANT:** □ Owner X Authorized Representative Name: Trepanier & Associates, Inc. Mailing Address: 1421 First Street, Unit 101, Key West City: 305-293-8983 Office: State: Florida Zip: 33040 Home/Mobile Phone: Fax: Email: owen@owentrepanier.com / thomas@owentrepanier.com **PROPERTY OWNER:** (if different than above) Name: Richard Portel and Lisa Portel Mailing Address: 5645 Prairie Grass Drive, Johnston City: \_Home/Mobile Phone: c/o 305-293-8983 Office: State: lowa Zip: 50131 Fax: c/o 305-293-8748 Email: c/o owen@owentrepanier.com / thomas@owentrepanier.com Description of requested easement and use: Historic fence encroachment consistent with adjacent properties, fences and easements. The fence is in line with the adjacent property's fence. Adjacent property received easement in 2020.

A parcel of land on the Island of Key West, Monroe County, Florida, being a part of Lot 1 in Square 6, Tact 11, according to Charles W. Tift's Map, as recorded in Deed Book "L", page(s) 433, of the Public Records of Monroe County, Florida, said parcel being described as follows: Commence at the intersection of the Northwesterly right-of-way line (Rowl) of Catherine Street with the Southwesterly Rowl of Duval Street and run thence Southwesterly along the Rowl of the said Catherine Street for a distance of 105.0 feet to the Point Of Beginning of the Parcel of land being described herein; thence continue Southwesterly and along the Rowl of the said Catherine Street for a distance of 82.08 feet; thence Northeasterly and along a line deflected 90 degrees 41 minutes 55 seconds to the right and along a chain link fence for a distance of 31.21 feet; thence Southeasterly and parallel with Duval Street for a distance of 17.7 feet; thence Southwesterly and at right angles for a distance of 6.21 feet; thence Southeasterly and at right angles for a distance of 6.21 feet; thence Southeasterly and at right angles for a distance of 6.21 feet; thence Southeasterly and at right angles for a distance of 6.21 feet; thence Southeasterly and at right angles for a distance of 6.21 feet; thence Southeasterly and at right angles for a distance of 6.21 feet; thence Southeasterly and at right angles for a distance of 6.21 feet; thence Southeasterly and at right angles for a distance of 6.21 feet; thence Southeasterly and at right angles for a distance of 6.21 feet; thence Southeasterly and at right angles for a distance of 6.21 feet; thence Southeasterly and at right angles for a distance of 6.21 feet; thence Southeasterly and at right angles for a distance of 6.21 feet; thence Southeasterly and at right angles for a distance of 6.21 feet; thence Southeasterly and at right angles for a distance of 6.21 feet; thence Southeasterly and at right angles for a distance of 6.21 feet; thence Southeasterly and at right angles for a distance of 6.