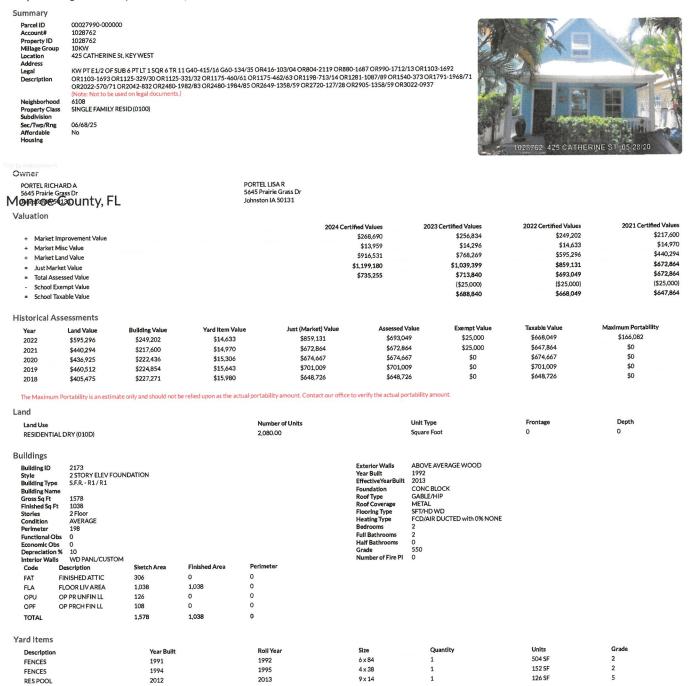

#### **PROPERTY DESCRIPTION:** Site Address: 425 Catherine Street Key West, FL 33040 Real Estate (RE) #: 00027990-000000 Zoning District: HMDR 🛛 Yes 🗆 No Property located within the Historic District? **APPLICANT:** □ Owner X Authorized Representative Name: Trepanier & Associates, Inc. Mailing Address: 1421 First Street, Unit 101, Key West City: 305-293-8983 Office: State: Florida Zip: 33040 Home/Mobile Phone: Fax: Email: owen@owentrepanier.com / thomas@owentrepanier.com **PROPERTY OWNER:** (if different than above) Name: Richard Portel and Lisa Portel Mailing Address: 5645 Prairie Grass Drive, Johnston City: \_Home/Mobile Phone: c/o 305-293-8983 Office: State: lowa Zip: 50131 Fax: c/o 305-293-8748 Email: c/o owen@owentrepanier.com / thomas@owentrepanier.com Description of requested easement and use: Historic fence encroachment consistent with adjacent properties, fences and easements. The fence is in line with the adjacent property's fence. Adjacent property received easement in 2020.

# **Property Card**

## **\*\*PROPERTY RECORD CARD\*\***

Disclaimer

The Monroe County Property Appraiser's office maintains data on property within the County solely for the purpose of fulfilling its responsibility to secure a just valuation for ad valorem tax purposes of all property within the County. The Monroe County Property Appraiser's office cannot guarantee its accuracy for any other purpose. Likewise, data provided regarding one tax year may not be applicable in prior or subsequent years. By requesting such data, you hereby understand and agree that the data is intended for ad valorem tax purposes only and should not be relied on for any other purpose.

By continuing into this site you assert that you have read and agree to the above statement.

| Sales     |            |                 |                   |           |           |                    |                    |         |         |
|-----------|------------|-----------------|-------------------|-----------|-----------|--------------------|--------------------|---------|---------|
| Sale Date | Sale Price | Instrument      | Instrument Number | Deed Book | Deed Page | Sale Qualification | Vacant or Improved | Grantor | Grantee |
| 5/13/2020 | \$205,000  | Warranty Deed   | 2266024           | 3022      | 0937      | 16 - Unqualified   | Improved           |         |         |
| 5/4/2018  | \$287,500  | Quit Claim Deed | 2168011           | 2905      | 1358      | 16 - Unqualified   | Improved           |         |         |
| 1/5/2015  | \$710,000  | Warranty Deed   |                   | 2720      | 127       | 01 - Qualified     | Improved           |         |         |
| 9/13/2013 | \$100      | Quit Claim Deed |                   | 2649      | 1358      | 11 - Unqualified   | Improved           |         |         |
| 8/17/2010 | \$444,000  | Warranty Deed   |                   | 2480      | 1984      | 02 - Qualified     | Improved           |         |         |
| 8/17/2010 | \$100      | Quit Claim Deed |                   | 2480      | 1982      | 11 - Unqualified   | Improved           |         |         |
| 6/24/2004 | \$780,000  | Warranty Deed   |                   | 2022      | 0570      | Q - Qualified      | Improved           |         |         |
| 6/10/2002 | \$425,000  | Warranty Deed   |                   | 1791      | 1968      | Q - Qualified      | Improved           |         |         |
| 10/8/1998 | \$329,000  | Warranty Deed   |                   | 1540      | 0373      | Q - Qualified      | Improved           |         |         |
| 11/1/1993 | \$172,000  | Warranty Deed   |                   | 1281      | 1087      | Q - Qualified      | Improved           |         |         |
| 1/1/1992  | \$75,000   | Warranty Deed   |                   | 1198      | 713       | U - Unqualified    | Improved           |         |         |
| 6/1/1991  | \$40,000   | Warranty Deed   |                   | 1175      | 460       | U - Unqualified    | Improved           |         |         |
| 8/1/1989  | \$1        | Warranty Deed   |                   | 1103      | 1693      | M - Unqualified    | Improved           |         |         |

| Pe  | r | m | H | c  |
|-----|---|---|---|----|
| L.C | ۰ |   |   | -3 |

| Number  | Date Issued | Date<br>Completed \$ | Amount<br>\$ | Permit Type | Notes ¢                                                                                                                                                                                                                                                                                                                                 |
|---------|-------------|----------------------|--------------|-------------|-----------------------------------------------------------------------------------------------------------------------------------------------------------------------------------------------------------------------------------------------------------------------------------------------------------------------------------------|
| 24-0692 | 3/26/2024   |                      | \$40,000     |             | replace wood siding and trim with hardy board, whole house 3400 lin ft                                                                                                                                                                                                                                                                  |
| 22-3327 | 11/17/2022  | 2/9/2023             | \$23,800     | Residential | Remove and dispose of existing roof (approx. 1200 se. Ft.) - Re-nail wood deck - Apply MFM drying underlayment as a secondary barrier - Install new 5V crimp metal roof system as<br>a final product - Remove approx 2ft of sheathing along the building perimeter in order to add hurricane straps for insurance purpose and reinstall |
| 12-0131 | 1/25/2012   | 8/31/2012            | \$7,750      |             | WOOD DECK AROUND POOL                                                                                                                                                                                                                                                                                                                   |
| 12-0132 | 1/25/2012   | 8/31/2012            | \$1,250      |             | POOL BONDING, POOL PUMP                                                                                                                                                                                                                                                                                                                 |
| 12-0133 | 1/25/2012   | 8/31/2012            | \$21,950     |             | INGROUND SWIMMING POOL CONCRETE 9x14                                                                                                                                                                                                                                                                                                    |
| B944187 | 12/1/1994   | 7/1/1995             | \$600        |             | DECK                                                                                                                                                                                                                                                                                                                                    |