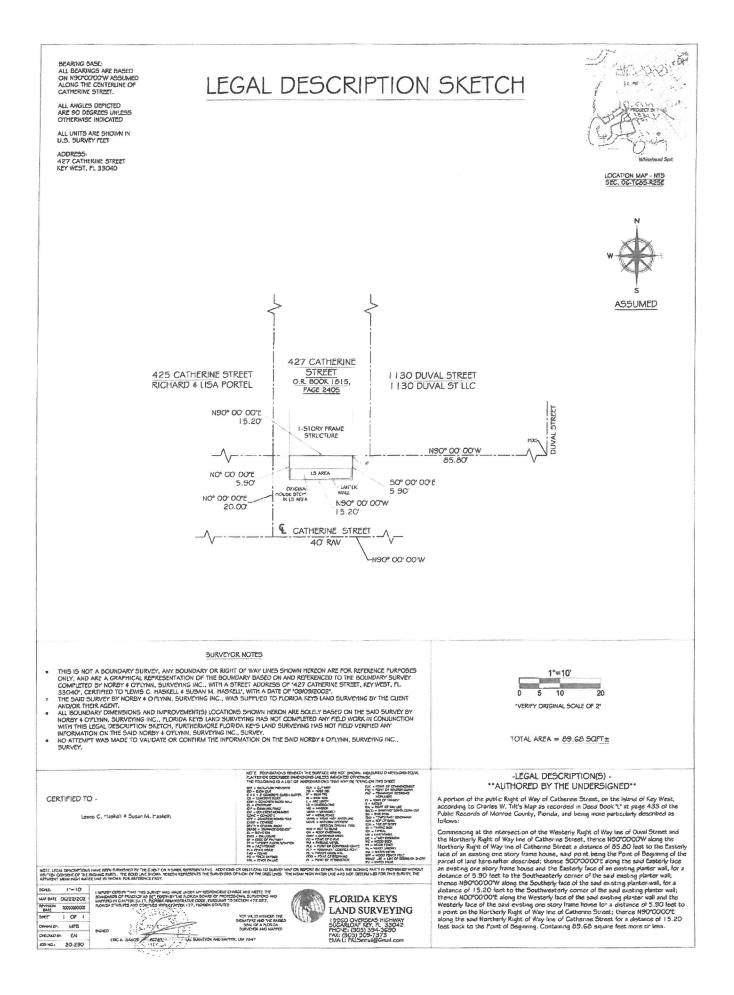

#### **427 CATHERINE STREET EASEMENT**

A RESOLUTION OF THE CITY COMMISSION OF THE CITY OF KEY WEST, FLORIDA, APPROVING AN EASEMEENT AGREEMENT IN ORDER TO MAINTAIN A PORTION OF THE FRONT OF THE HOUSE, FRONT AND SIDE EAVES, AND PLANTERS THAT EXTEND APPROXIMATELY 89.68 SQUARE FEET, MORE OR LESS ONTO THE CATHERINE STREET RIGHT-OF-WAY LOCATED WITHIN THE HISTORIC RESIDENTIAL COMMERCIAL CORE DUVAL STREET OCEANSIDE (HRCC-1) ZONING DISTRICT AT 427 CATHERINE STREET, KEY WEST, FLORIDA (RE#00027960-000000); PURSUANT TO SECTION 2-938 (b)(2) OF THE LAND DEVELOPMENT REGULATIONS OF THE CODE OF ORDINANCES OF THE CITY OF KEY WEST, FLORIDA; PROVIDING FEES AND CONDITIONS; PROVIDING FOR AN EFFECTIVE DATE.

BE IT RESOLVED BY THE CITY COMMISSION OF THE CITY OF KEY WEST, FLORIDA, AS

FOLLOWS:

Section 1: That an easement of 89.68 square feet, more or less, for the real property

described in the attached specific purpose survey was prepared by Eric A. Isaacs, PS of the Florida

Keys Land Surveying, dated June 22, 2020 is granted subject to the execution of the attached

easement agreement, incorporating the minimum conditions described in section 2 below.

Section 2: That the following conditions shall apply to the granting of the easement: