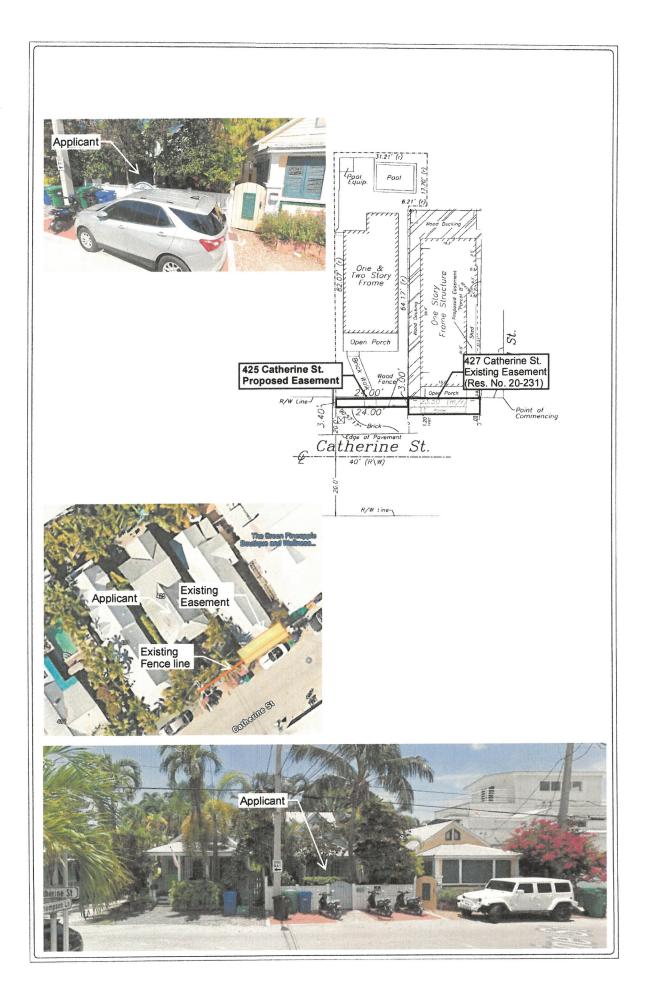

#### **PROPERTY DESCRIPTION:** Site Address: 425 Catherine Street Key West, FL 33040 Real Estate (RE) #: 00027990-000000 Zoning District: HMDR 🛛 Yes 🗆 No Property located within the Historic District? **APPLICANT:** □ Owner X Authorized Representative Name: Trepanier & Associates, Inc. Mailing Address: 1421 First Street, Unit 101, Key West City: 305-293-8983 Office: State: Florida Zip: 33040 Home/Mobile Phone: Fax: Email: owen@owentrepanier.com / thomas@owentrepanier.com **PROPERTY OWNER:** (if different than above) Name: Richard Portel and Lisa Portel Mailing Address: 5645 Prairie Grass Drive, Johnston City: \_Home/Mobile Phone: c/o 305-293-8983 Office: State: lowa Zip: 50131 Fax: c/o 305-293-8748 Email: c/o owen@owentrepanier.com / thomas@owentrepanier.com Description of requested easement and use: Historic fence encroachment consistent with adjacent properties, fences and easements. The fence is in line with the adjacent property's fence. Adjacent property received easement in 2020.

#### **427 CATHERINE STREET EASEMENT**

A RESOLUTION OF THE CITY COMMISSION OF THE CITY OF KEY WEST, FLORIDA, APPROVING AN EASEMEENT AGREEMENT IN ORDER TO MAINTAIN A PORTION OF THE FRONT OF THE HOUSE, FRONT AND SIDE EAVES, AND PLANTERS THAT EXTEND APPROXIMATELY 89.68 SQUARE FEET, MORE OR LESS ONTO THE CATHERINE STREET RIGHT-OF-WAY LOCATED WITHIN THE HISTORIC RESIDENTIAL COMMERCIAL CORE DUVAL STREET OCEANSIDE (HRCC-1) ZONING DISTRICT AT 427 CATHERINE STREET, KEY WEST, FLORIDA (RE#00027960-000000); PURSUANT TO SECTION 2-938 (b)(2) OF THE LAND DEVELOPMENT REGULATIONS OF THE CODE OF ORDINANCES OF THE CITY OF KEY WEST, FLORIDA; PROVIDING FEES AND CONDITIONS; PROVIDING FOR AN EFFECTIVE DATE.