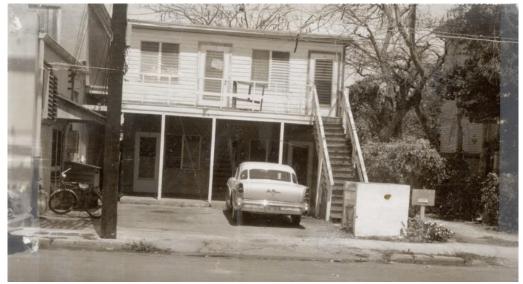

1912 Sanborn Map.

Photo of house circa 1965. Monroe County Library.

Front of the house before demolition.

1962 Sanborn Map and survey.

Map of surrounding context.

Photo of 1210 Virginia Street circa 1965 with full length "dormer" adjacent to building under review (built circa 1906). Monroe County Library.

Photo of 1210 Virginia Street with full length "dormer", adjacent to building under review.