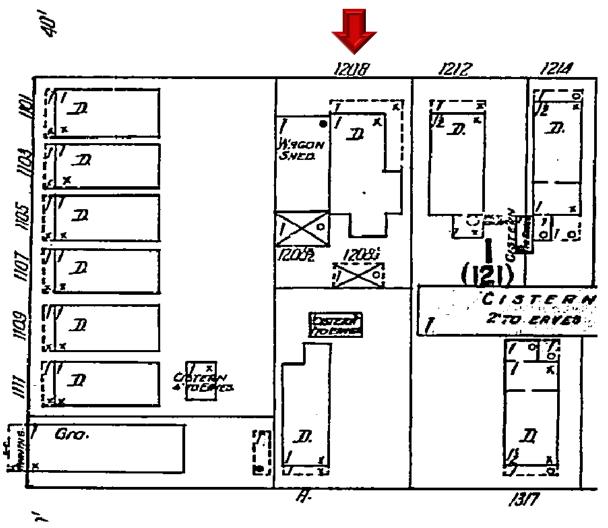

# **Site Facts:**

The building under review was demolished in August 2023 without a Certificate of Appropriateness. The original structure was a historic and contributing structure to the historic district which appears on the 1912 Sanborn Map. In November 2022, the Commission approved the demolition of a non-historic rear addition and renovations to the historic house. Engineer Bob Hulec indicated that the rear addition was unsound and unsalvageable but did not comment on the historic section. Currently, the house consists of a one and a half story frame structure featuring a gabled roof and metal shingles. It is currently elevated on concrete piers and located within an X flood zone.

1912 Sanborn Map.

Photo of house circa 1965. Monroe County Library.

Front of the house before demolition.

1962 Sanborn Map and survey.