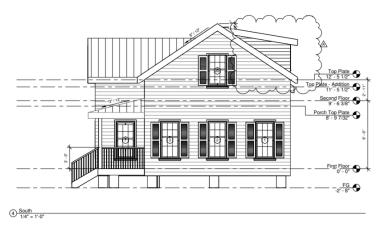

# **Staff Analysis:**

A Certificate of Appropriateness is currently under review for the addition of two dormers with a shed roof to the west elevation of a new single-family residence. The applicant proposes to modify the previously approved design for a new one and a half story structure by adding two shed-roof dormers on the west elevation roofline which will be 6" below the ridgeline. The dormers will be set back behind the 10-foot front yard setback and will be visible from the street as the property beside it is the parking lot for Fausto's.

Proposed West Elevation.

Proposed North Elevation.

Proposed South Elevation.

In this area, there are a few buildings featuring dormers. The building at 1210 Virginia Street (built circa 1906), adjacent to this property, features a full-length "dormer", as depicted in a historic photograph from 1965 available through the Monroe County Library. The building in front, located at 1205 Virginia Street (built possibly in 1947) features one dormer on the right elevation that is not visible from the street and portrays traditional massing and scale. The gable roof with one dormer was added in 2005. Additionally, the building located at 1219 Eliza Street (built circa 1912) has three dormers, which also portrays traditional massing and scale of dormer designs. These dormers were added in 2001.