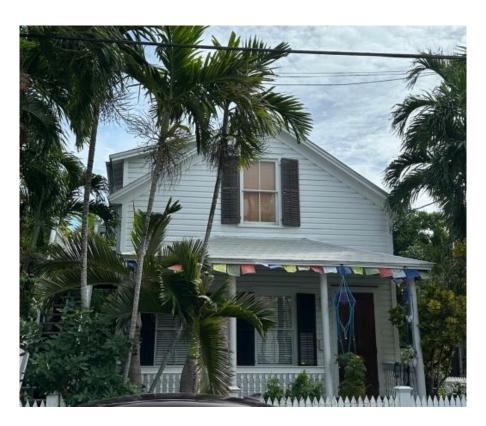

Photo of 1205 Virginia Street circa 1965, in front of building under review before gabled roof with dormer was added.

Photo of 1205 Virginia Street with dormer not visible from the street, in front of building under review.