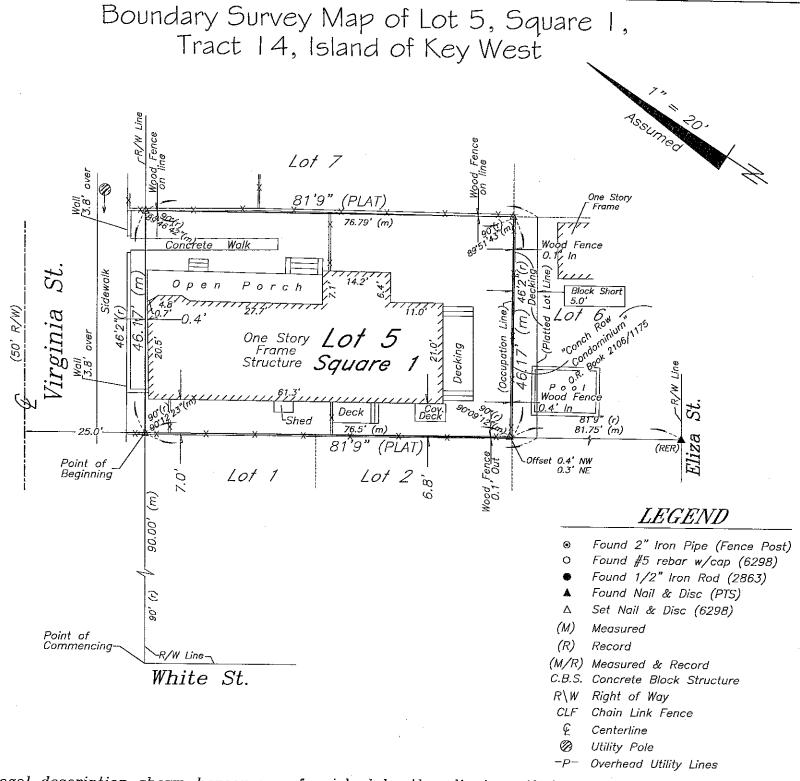

# **Site Facts:**

The building under review was demolished in August 2023 without a Certificate of Appropriateness. The original structure was a historic and contributing structure to the historic district which appears on the 1912 Sanborn Map. In November 2022, the Commission approved the demolition of a non-historic rear addition and renovations to the historic house. Engineer Bob Hulec indicated that the rear addition was unsound and unsalvageable but did not comment on the historic section. Currently, the house consists of a one and a half story frame structure featuring a gabled roof and metal shingles. It is currently elevated on concrete piers and located within an X flood zone.