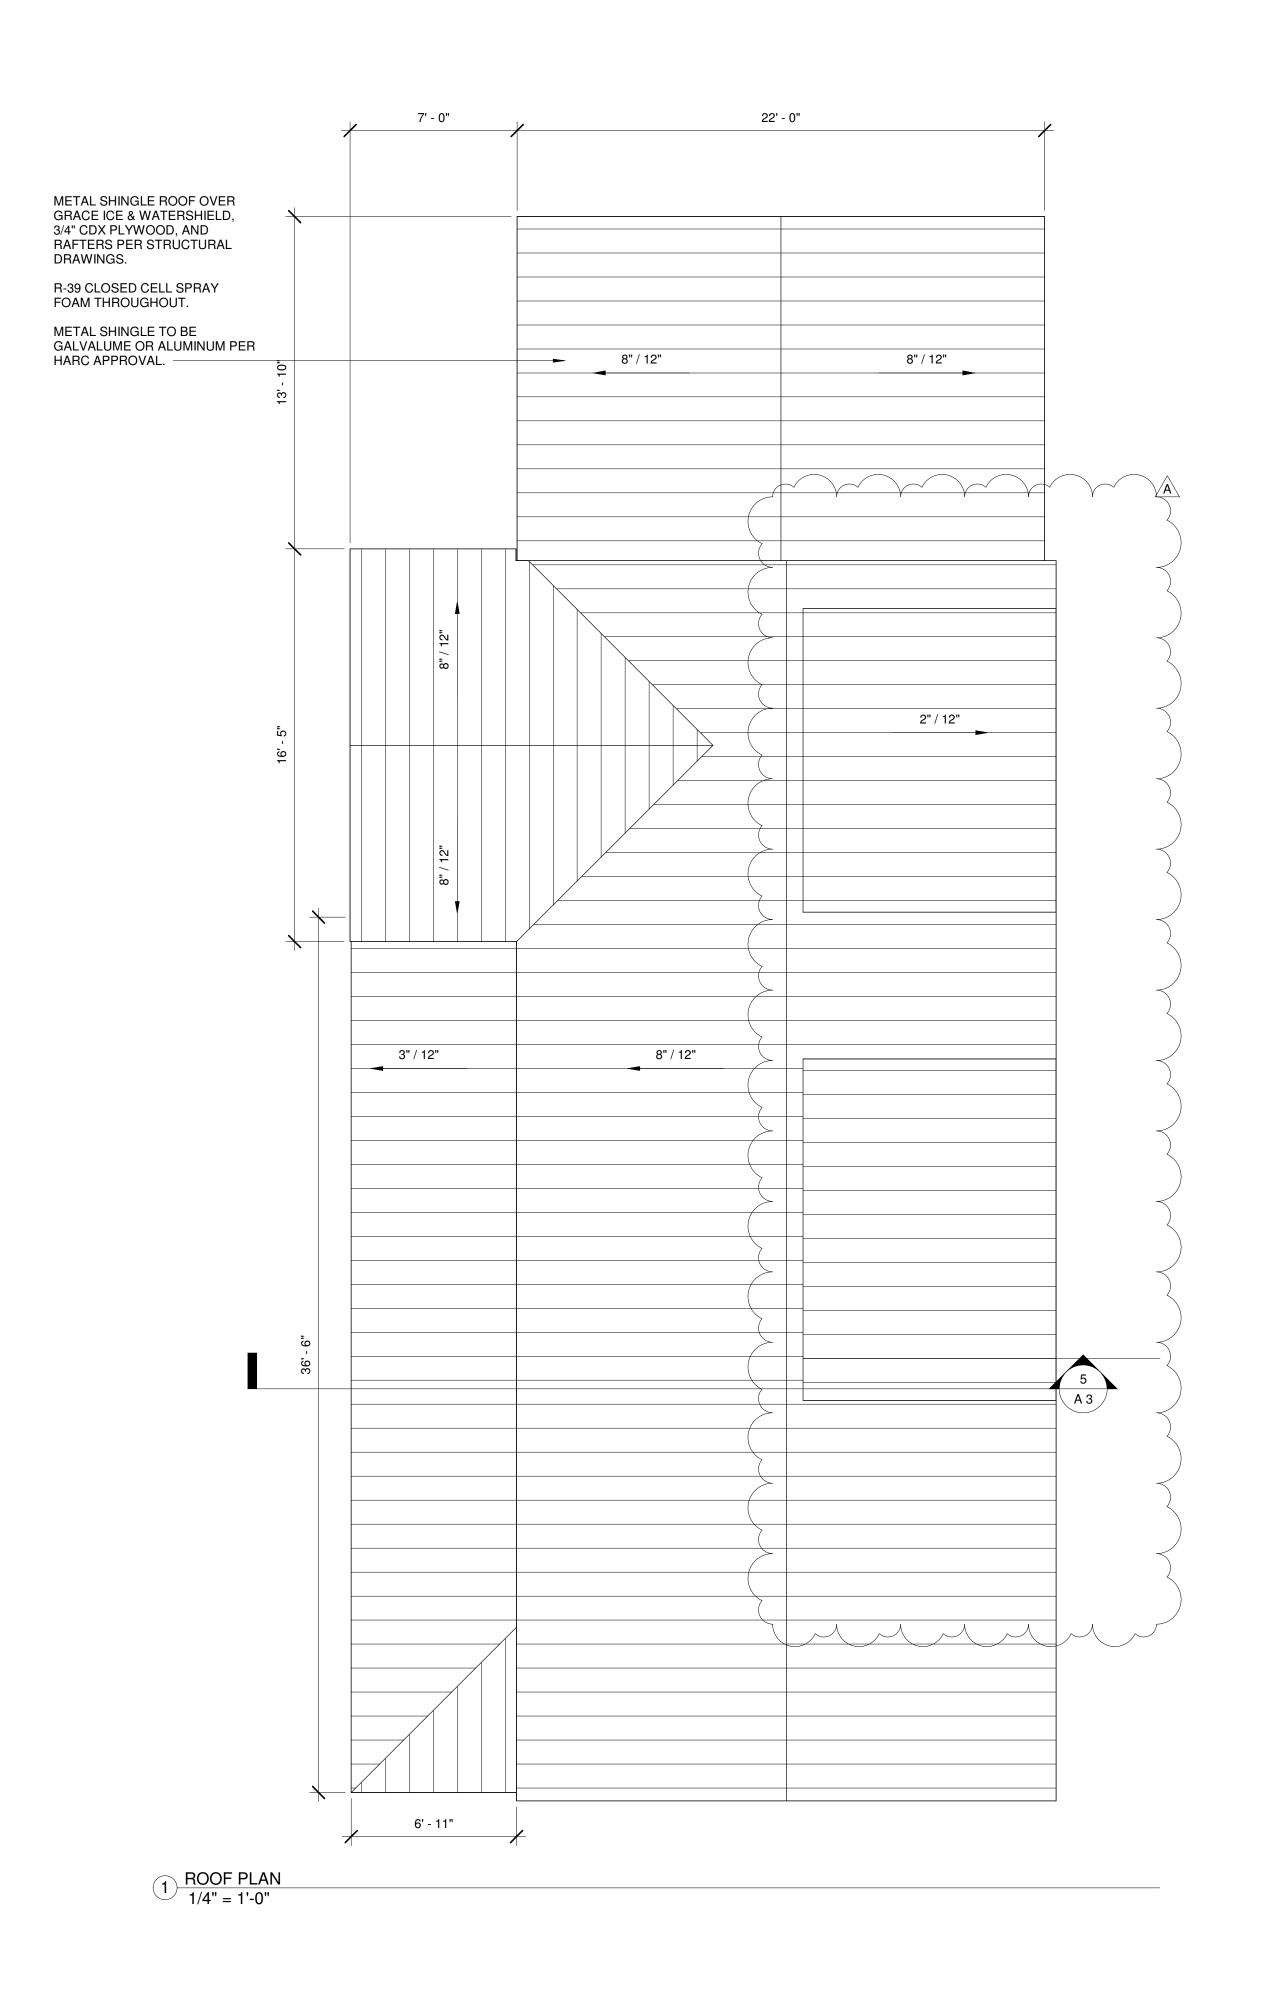

# **Staff Analysis:**

A Certificate of Appropriateness is currently under review for the addition of two dormers with a shed roof to the west elevation of a new single-family residence. The applicant proposes to modify the previously approved design for a new one and a half story structure by adding two shed-roof dormers on the west elevation roofline which will be 6" below the ridgeline. The dormers will be set back behind the 10-foot front yard setback and will be visible from the street as the property beside it is the parking lot for Fausto's.

Proposed West Elevation.

Proposed North Elevation.

Proposed South Elevation.

In this area, there are a few buildings featuring dormers. The building at 1210 Virginia Street (built circa 1906), adjacent to this property, features a full-length "dormer", as depicted in a historic photograph from 1965 available through the Monroe County Library. The building in front, located at 1205 Virginia Street (built possibly in 1947) features one dormer on the right elevation that is not visible from the street and portrays traditional massing and scale. The gable roof with one dormer was added in 2005. Additionally, the building located at 1219 Eliza Street (built circa 1912) has three dormers, which also portrays traditional massing and scale of dormer designs. These dormers were added in 2001.