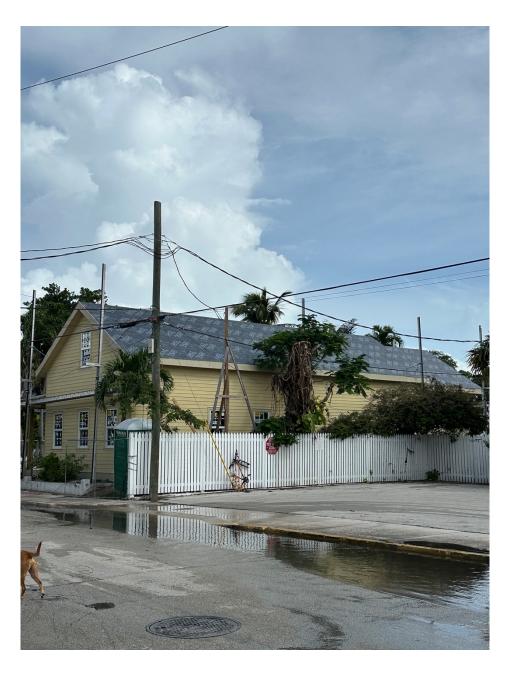

Proposed West Elevation.

Proposed North Elevation.

Proposed South Elevation.

In this area, there are a few buildings featuring dormers. The building at 1210 Virginia Street (built circa 1906), adjacent to this property, features a full-length "dormer", as depicted in a historic photograph from 1965 available through the Monroe County Library. The building in front, located at 1205 Virginia Street (built possibly in 1947) features one dormer on the right elevation that is not visible from the street and portrays traditional massing and scale. The gable roof with one dormer was added in 2005. Additionally, the building located at 1219 Eliza Street (built circa 1912) has three dormers, which also portrays traditional massing and scale of dormer designs. These dormers were added in 2001.

Map of surrounding context.

Photo of 1210 Virginia Street circa 1965 with full length "dormer" adjacent to building under review (built circa 1906). Monroe County Library.

Photo of 1210 Virginia Street with full length "dormer", adjacent to building under review.