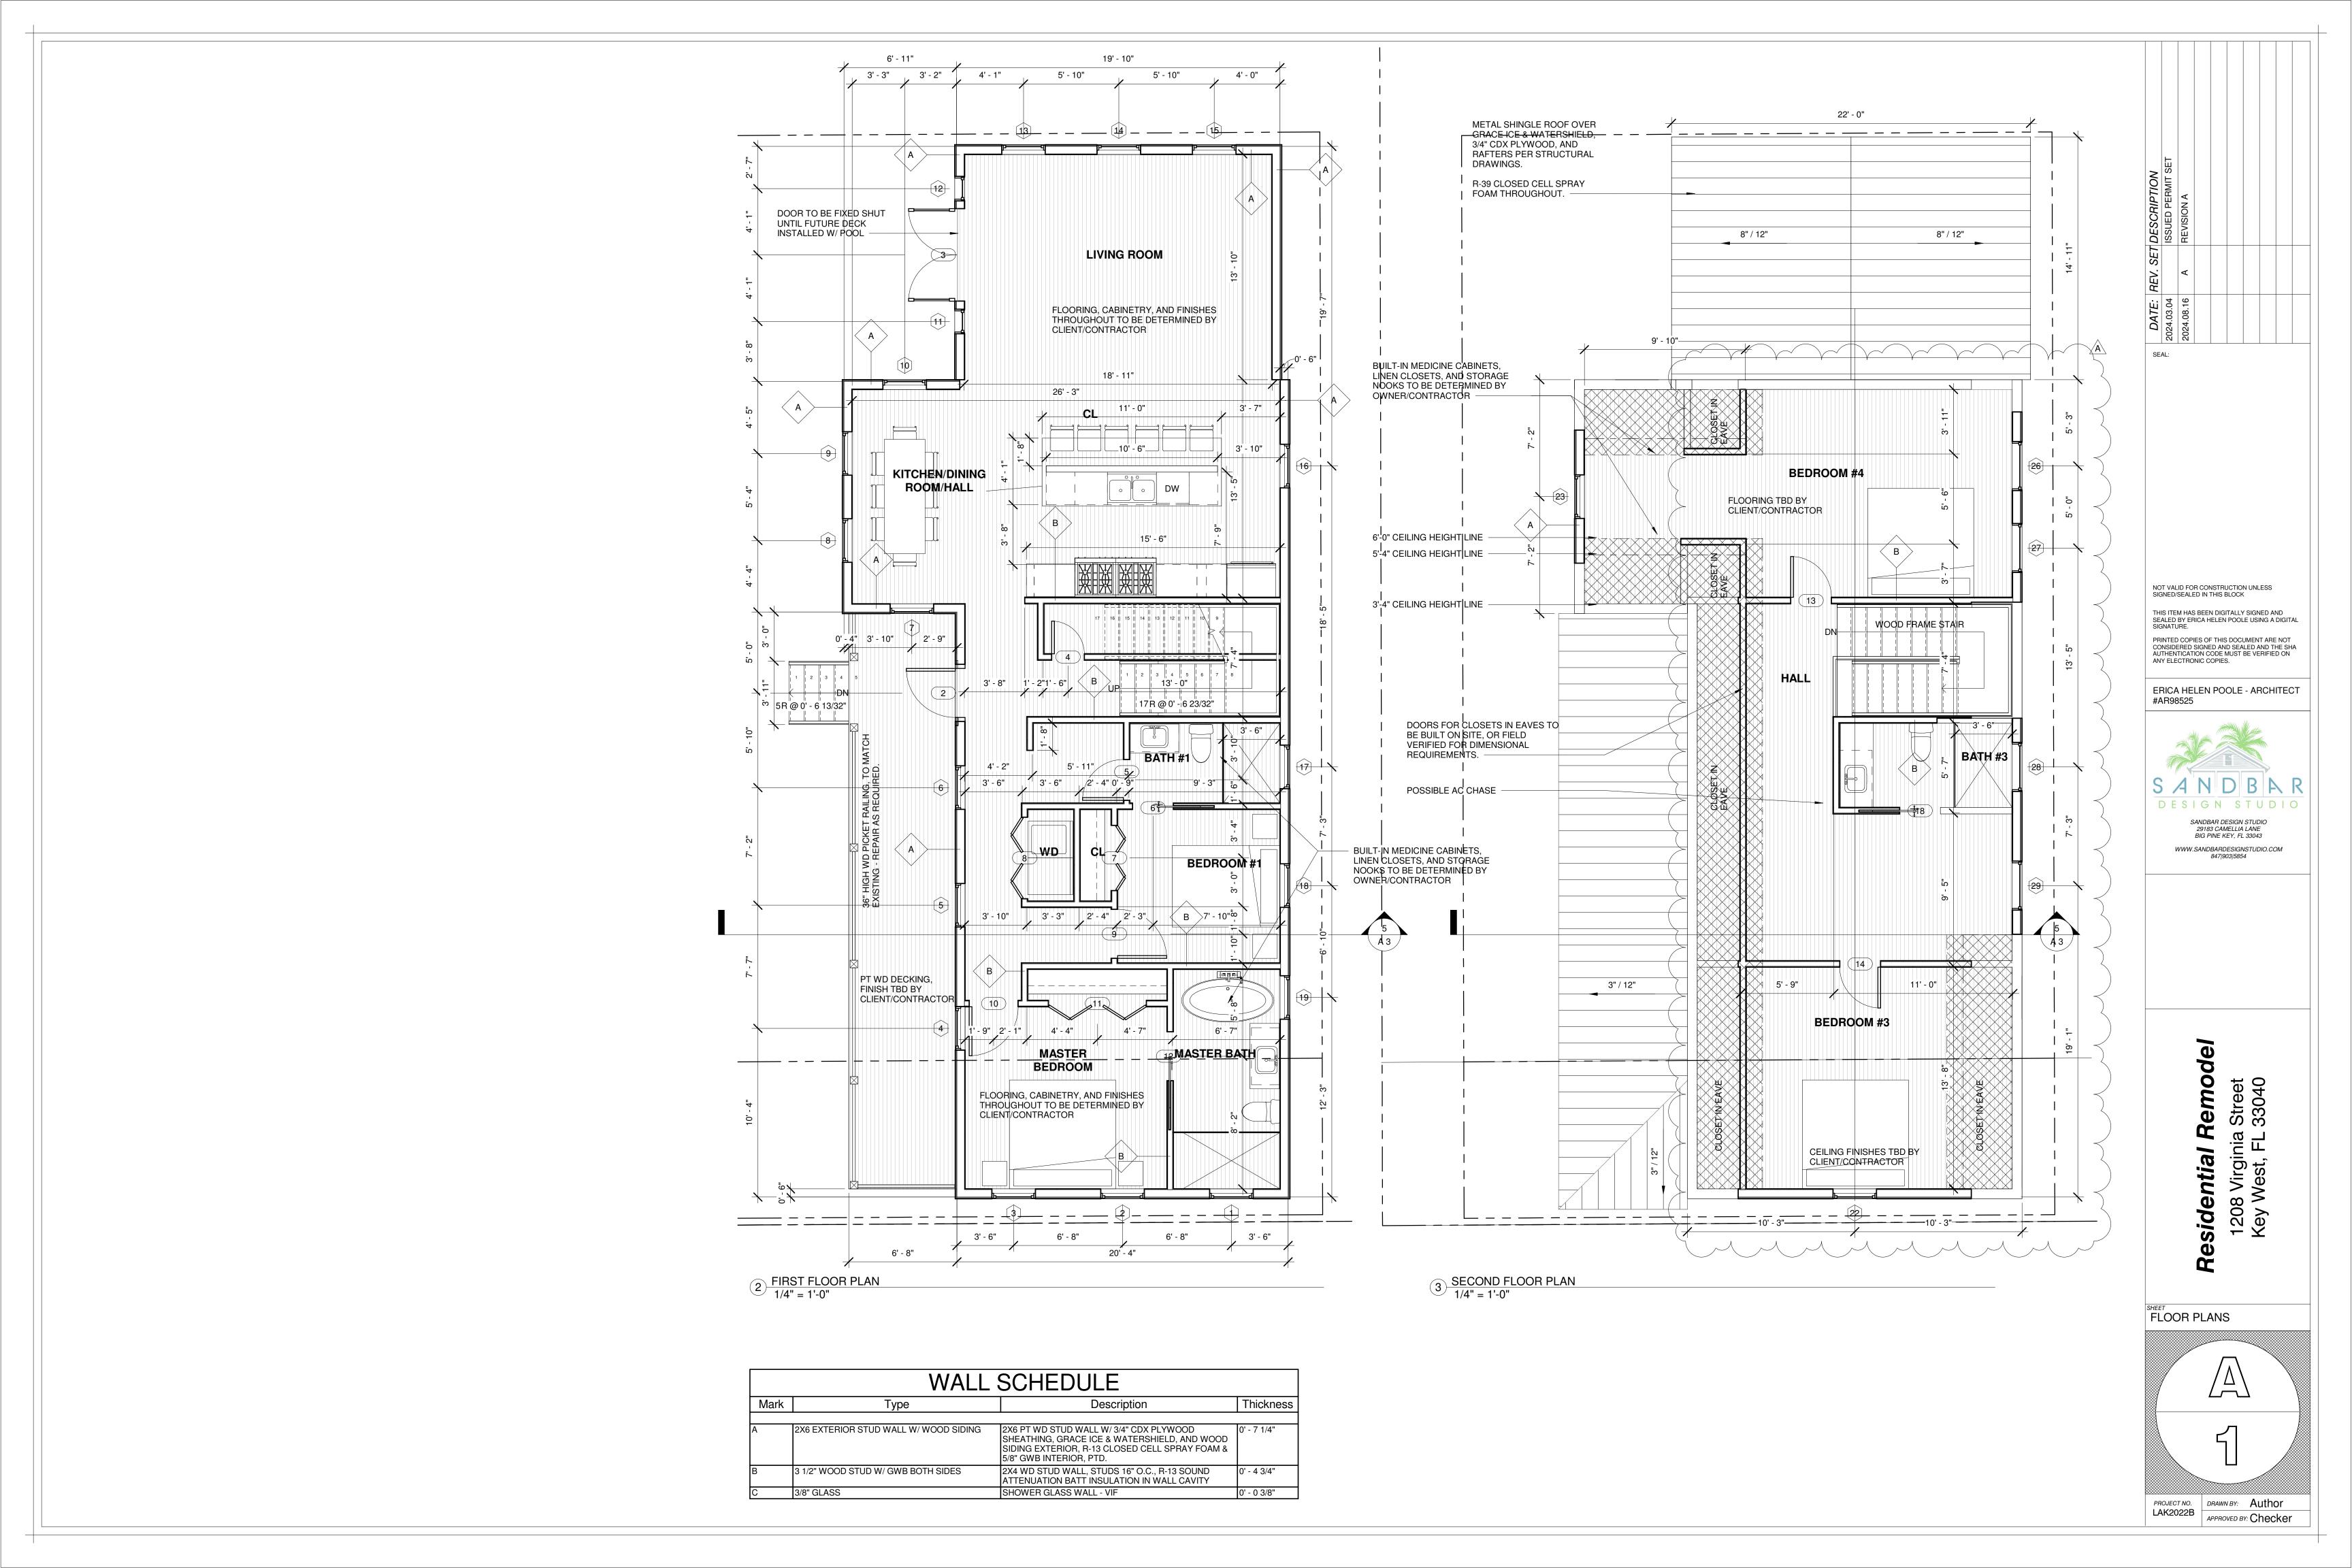

# **Description of Work:**

Addition of two dormers to a section of the roofline.

# **Staff Analysis:**

A Certificate of Appropriateness is currently under review for the addition of two dormers with a shed roof to the west elevation of a new single-family residence. The applicant proposes to modify the previously approved design for a new one and a half story structure by adding two shed-roof dormers on the west elevation roofline which will be 6" below the ridgeline. The dormers will be set back behind the 10-foot front yard setback and will be visible from the street as the property beside it is the parking lot for Fausto's.

# **Consistency with Guidelines Cited Guidelines:**

This new one and a half story frame structure featuring two dormers with a shed roof on the west elevation are visible from the public right-of-way and is located within the historic district. The proposed design for the dormers differs from other dormers found in the same building typology within the area since they have a shed roof. However, considering that the dormers are visible from the street, a shed roof makes the dormers less prominent. Staff opines that the overall design will be cohesive with the surrounding context and that it meets cited guidelines.