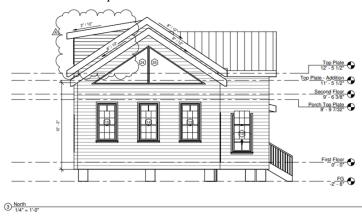

# **Staff Analysis:**

A Certificate of Appropriateness is currently under review for the addition of two dormers with a shed roof to the west elevation of a new single-family residence. The applicant proposes to modify the previously approved design for a new one and a half story structure by adding two shed-roof dormers on the west elevation roofline which will be 6" below the ridgeline. The dormers will be set back behind the 10-foot front yard setback and will be visible from the street as the property beside it is the parking lot for Fausto's.

Proposed West Elevation.

Proposed North Elevation.

Proposed South Elevation.

In this area, there are a few buildings featuring dormers. The building at 1210 Virginia Street (built circa 1906), adjacent to this property, features a full-length "dormer", as depicted in a historic photograph from 1965 available through the Monroe County Library. The building in front, located at 1205 Virginia Street (built possibly in 1947) features one dormer on the right elevation that is not visible from the street and portrays traditional massing and scale. The gable roof with one dormer was added in 2005. Additionally, the building located at 1219 Eliza Street (built circa 1912) has three dormers, which also portrays traditional massing and scale of dormer designs. These dormers were added in 2001.