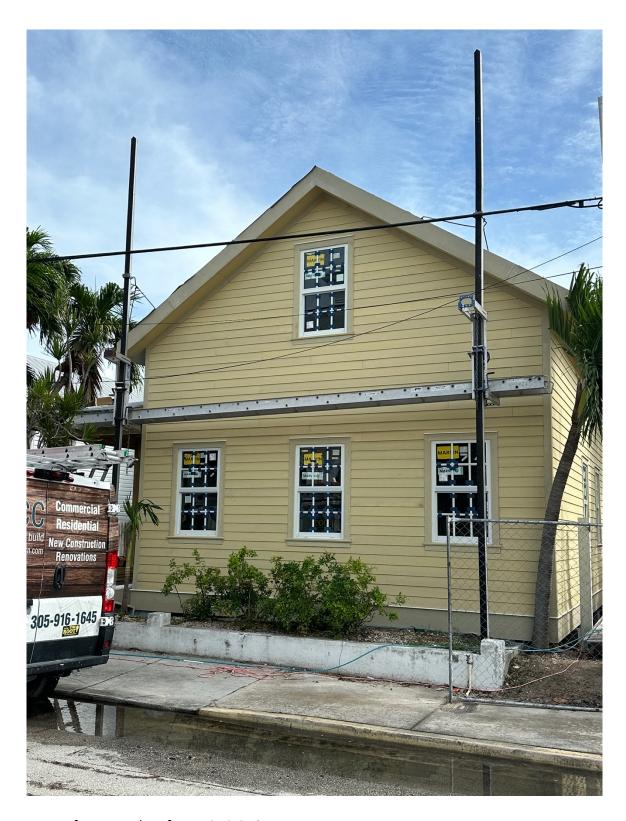

# **Site Facts:**

The building under review was demolished in August 2023 without a Certificate of Appropriateness. The original structure was a historic and contributing structure to the historic district which appears on the 1912 Sanborn Map. In November 2022, the Commission approved the demolition of a non-historic rear addition and renovations to the historic house. Engineer Bob Hulec indicated that the rear addition was unsound and unsalvageable but did not comment on the historic section. Currently, the house consists of a one and a half story frame structure featuring a gabled roof and metal shingles. It is currently elevated on concrete piers and located within an X flood zone.

# **Staff Analysis:**

A Certificate of Appropriateness is currently under review for the addition of two dormers with a shed roof to the west elevation of a new single-family residence. The applicant proposes to modify the previously approved design for a new one and a half story structure by adding two shed-roof dormers on the west elevation roofline which will be 6" below the ridgeline. The dormers will be set back behind the 10-foot front yard setback and will be visible from the street as the property beside it is the parking lot for Fausto's.

# **Consistency with Guidelines Cited Guidelines:**

This new one and a half story frame structure featuring two dormers with a shed roof on the west elevation are visible from the public right-of-way and is located within the historic district. The proposed design for the dormers differs from other dormers found in the same building typology within the area since they have a shed roof. However, considering that the dormers are visible from the street, a shed roof makes the dormers less prominent. Staff opines that the overall design will be cohesive with the surrounding context and that it meets cited guidelines.