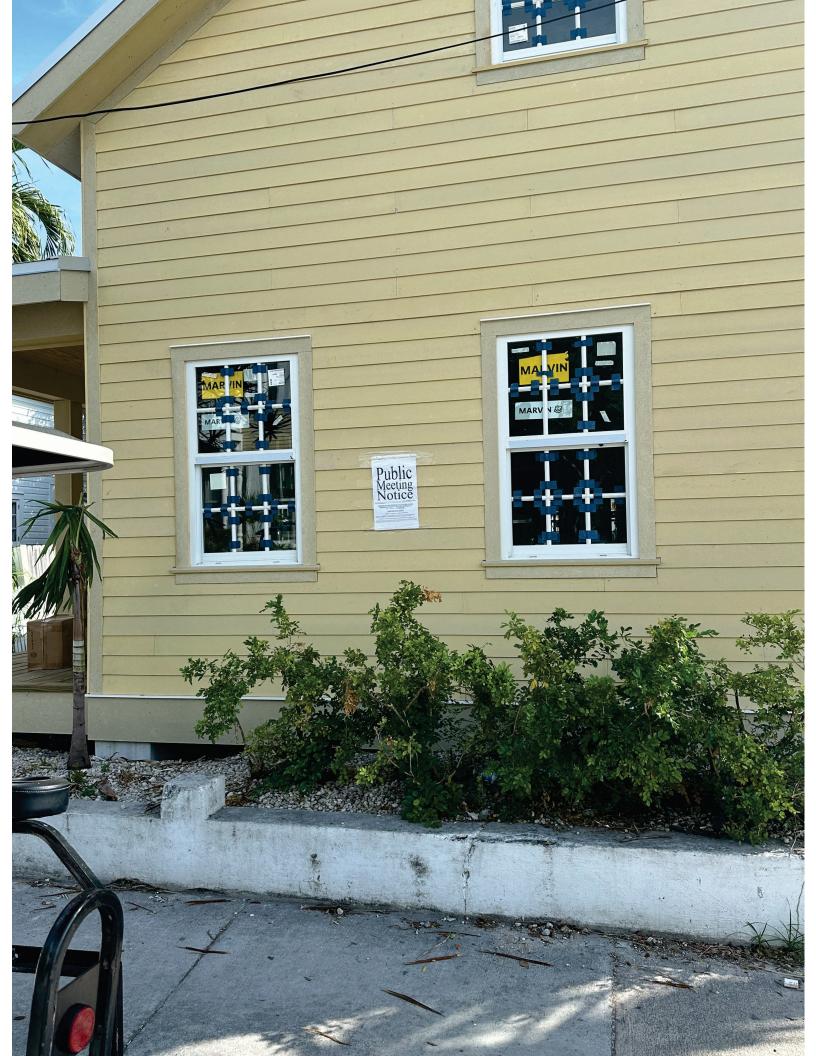

# **Staff Analysis:**

A Certificate of Appropriateness is currently under review for the addition of two dormers with a shed roof to the west elevation of a new single-family residence. The applicant proposes to modify the previously approved design for a new one and a half story structure by adding two shed-roof dormers on the west elevation roofline which will be 6" below the ridgeline. The dormers will be set back behind the 10-foot front yard setback and will be visible from the street as the property beside it is the parking lot for Fausto's.

Proposed West Elevation.

Proposed North Elevation.

Proposed South Elevation.

In this area, there are a few buildings featuring dormers. The building at 1210 Virginia Street (built circa 1906), adjacent to this property, features a full-length "dormer", as depicted in a historic photograph from 1965 available through the Monroe County Library. The building in front, located at 1205 Virginia Street (built possibly in 1947) features one dormer on the right elevation that is not visible from the street and portrays traditional massing and scale. The gable roof with one dormer was added in 2005. Additionally, the building located at 1219 Eliza Street (built circa 1912) has three dormers, which also portrays traditional massing and scale of dormer designs. These dormers were added in 2001.

# **Consistency with Guidelines Cited Guidelines:**

This new one and a half story frame structure featuring two dormers with a shed roof on the west elevation are visible from the public right-of-way and is located within the historic district. The proposed design for the dormers differs from other dormers found in the same building typology within the area since they have a shed roof. However, considering that the dormers are visible from the street, a shed roof makes the dormers less prominent. Staff opines that the overall design will be cohesive with the surrounding context and that it meets cited guidelines.