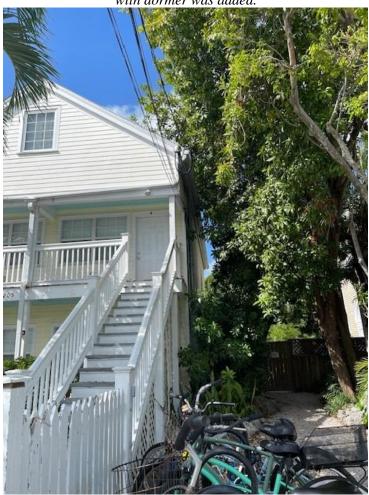

Proposed West Elevation.

Proposed North Elevation.

Proposed South Elevation.

In this area, there are a few buildings featuring dormers. The building at 1210 Virginia Street (built circa 1906), adjacent to this property, features a full-length "dormer", as depicted in a historic photograph from 1965 available through the Monroe County Library. The building in front, located at 1205 Virginia Street (built possibly in 1947) features one dormer on the right elevation that is not visible from the street and portrays traditional massing and scale. The gable roof with one dormer was added in 2005. Additionally, the building located at 1219 Eliza Street (built circa 1912) has three dormers, which also portrays traditional massing and scale of dormer designs. These dormers were added in 2001.