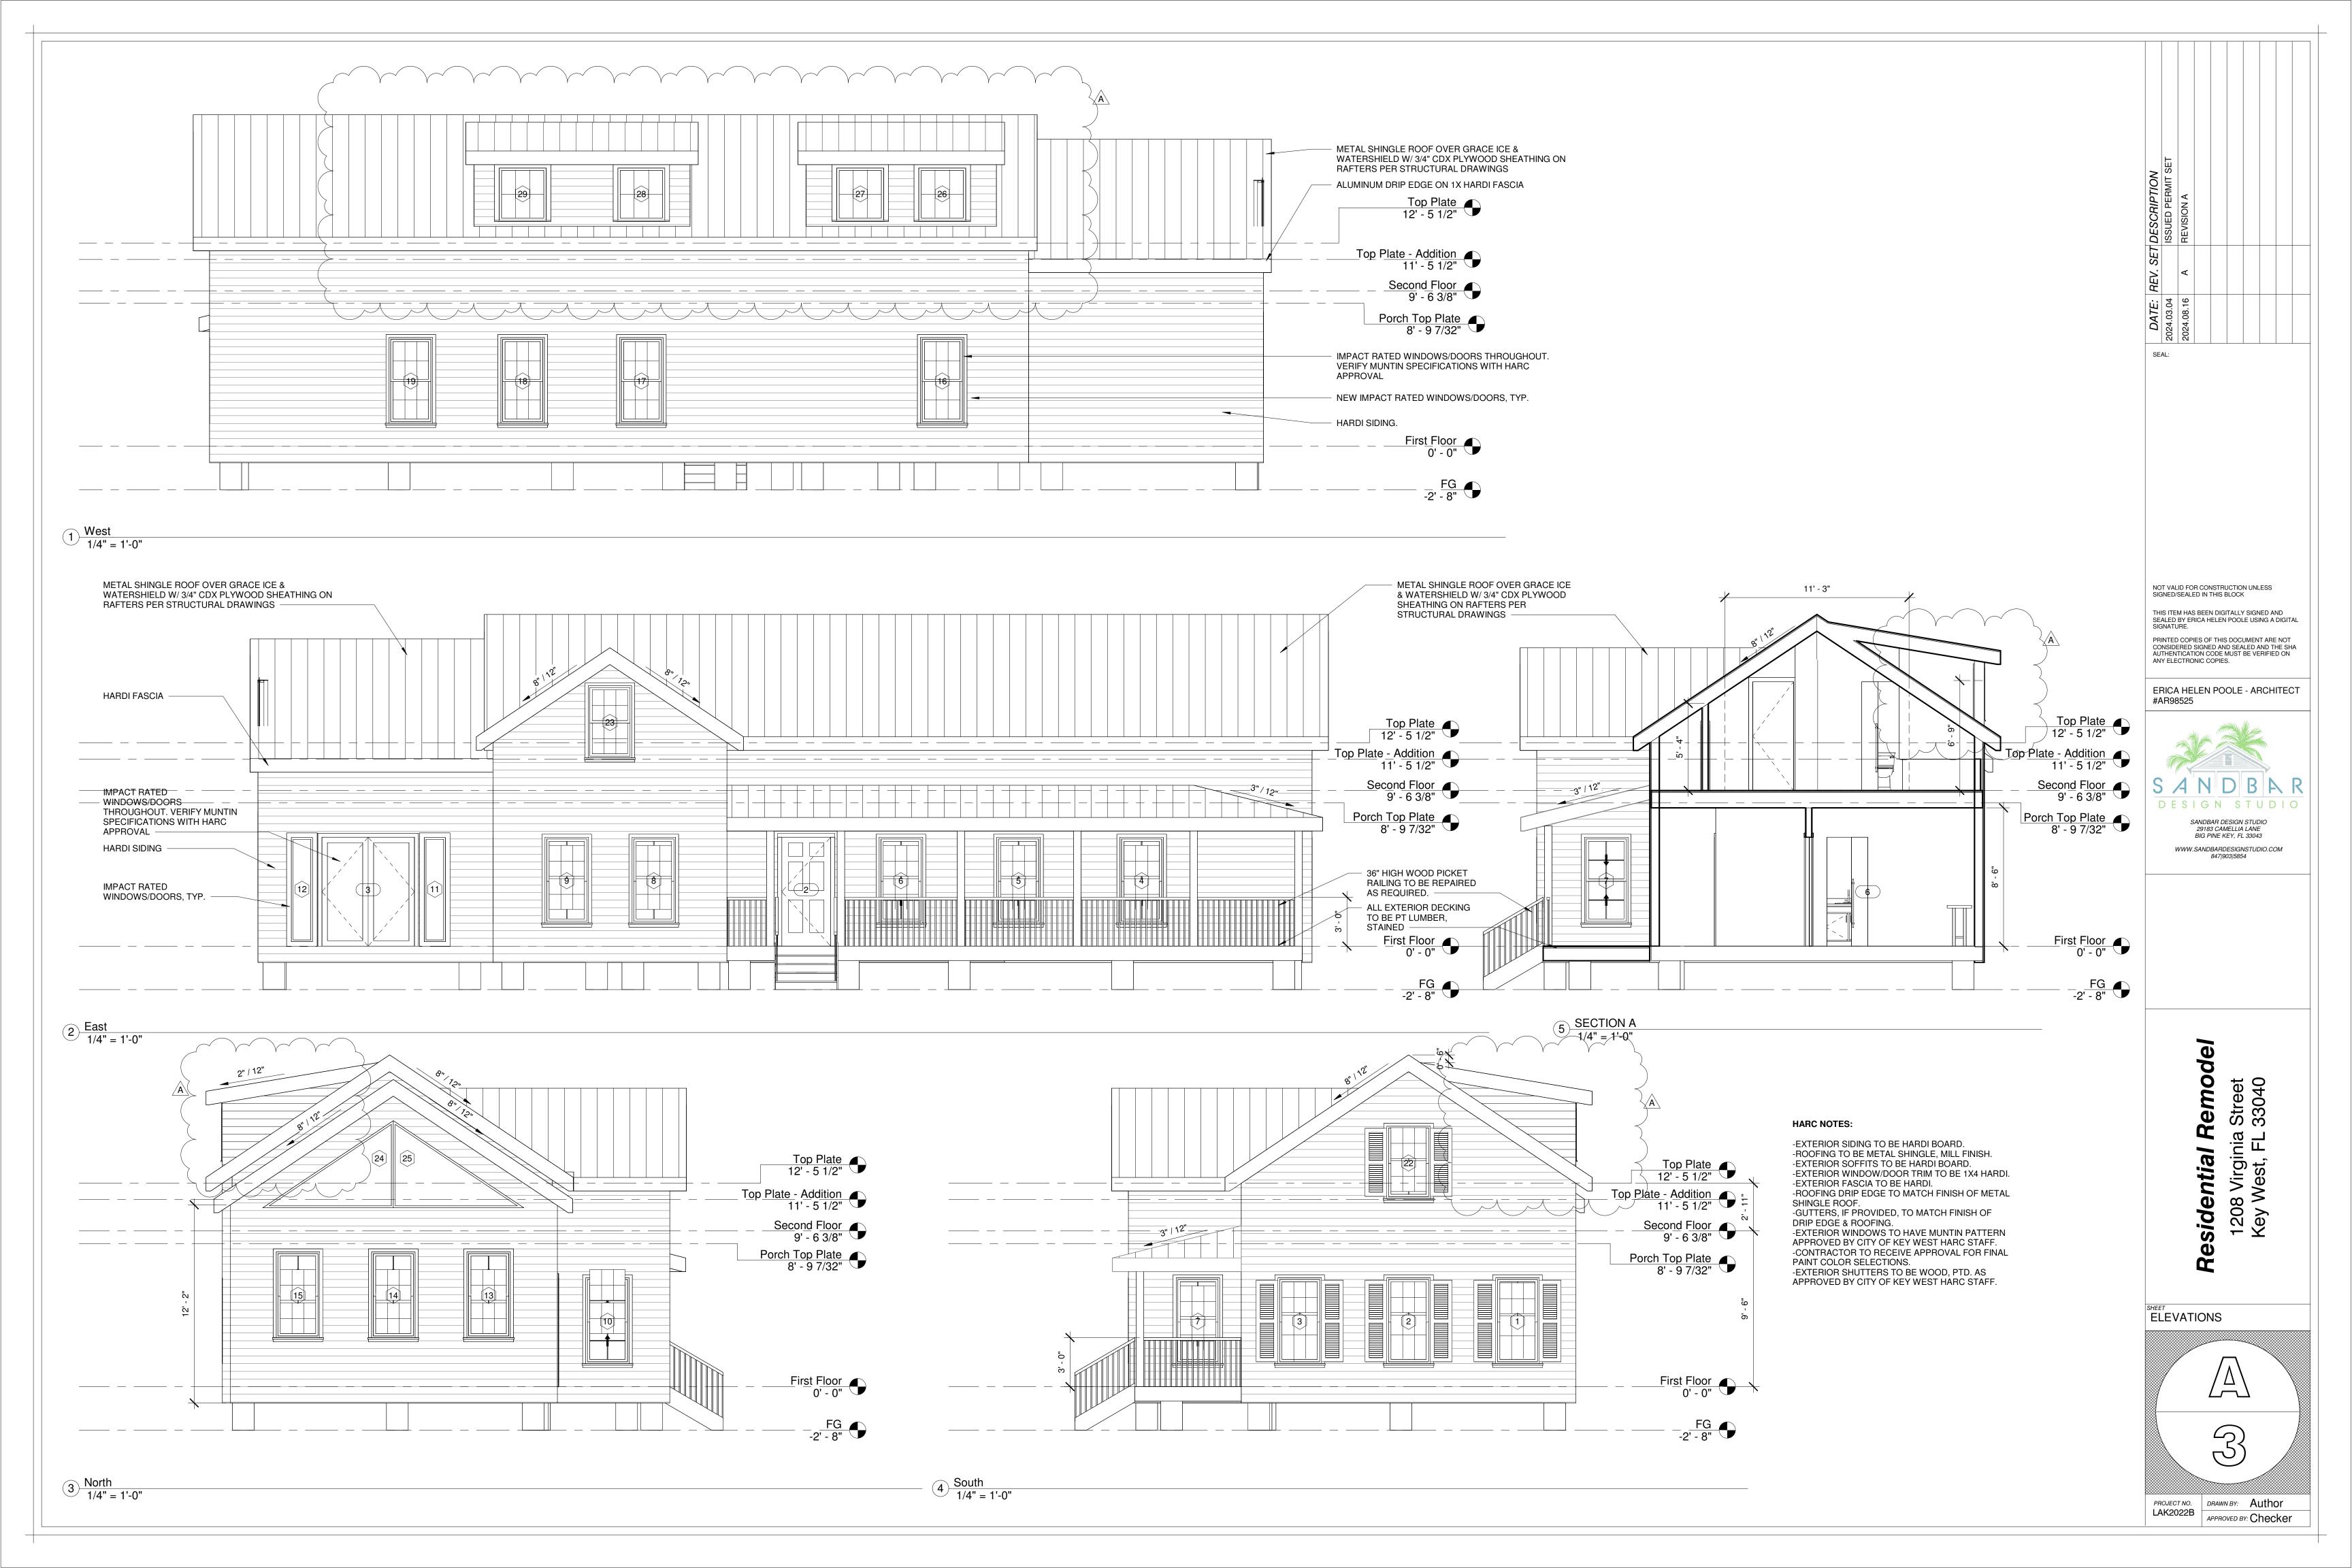

# **Staff Analysis:**

A Certificate of Appropriateness is currently under review for the addition of two dormers with a shed roof to the west elevation of a new single-family residence. The applicant proposes to modify the previously approved design for a new one and a half story structure by adding two shed-roof dormers on the west elevation roofline which will be 6" below the ridgeline. The dormers will be set back behind the 10-foot front yard setback and will be visible from the street as the property beside it is the parking lot for Fausto's.

Proposed West Elevation.

Proposed North Elevation.

Proposed South Elevation.

In this area, there are a few buildings featuring dormers. The building at 1210 Virginia Street (built circa 1906), adjacent to this property, features a full-length "dormer", as depicted in a historic photograph from 1965 available through the Monroe County Library. The building in front, located at 1205 Virginia Street (built possibly in 1947) features one dormer on the right elevation that is not visible from the street and portrays traditional massing and scale. The gable roof with one dormer was added in 2005. Additionally, the building located at 1219 Eliza Street (built circa 1912) has three dormers, which also portrays traditional massing and scale of dormer designs. These dormers were added in 2001.