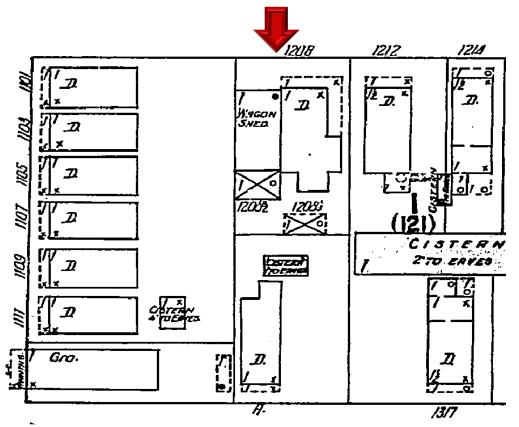

# **Site Facts:**

The building under review was demolished in August 2023 without a Certificate of Appropriateness. The original structure was a historic and contributing structure to the historic district which appears on the 1912 Sanborn Map. In November 2022, the Commission approved the demolition of a non-historic rear addition and renovations to the historic house. Engineer Bob Hulec indicated that the rear addition was unsound and unsalvageable but did not comment on the historic section. Currently, the house consists of a one and a half story frame structure featuring a gabled roof and metal shingles. It is currently elevated on concrete piers and located within an X flood zone.

1912 Sanborn Map.

Photo of house circa 1965. Monroe County Library.

Front of the house before demolition.

1962 Sanborn Map and survey.