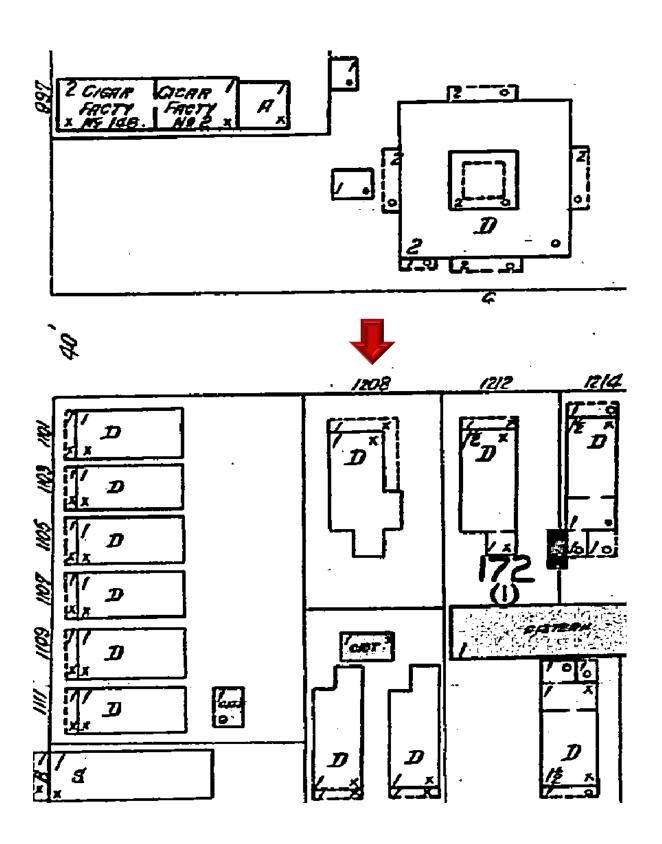

# **Site Facts:**

The building under review was demolished in August 2023 without a Certificate of Appropriateness. The original structure was a historic and contributing structure to the historic district which appears on the 1912 Sanborn Map. In November 2022, the Commission approved the demolition of a non-historic rear addition and renovations to the historic house. Engineer Bob Hulec indicated that the rear addition was unsound and unsalvageable but did not comment on the historic section. Currently, the house consists of a one and a half story frame structure featuring a gabled roof and metal shingles. It is currently elevated on concrete piers and located within an X flood zone.

1912 Sanborn Map.

Photo of house circa 1965. Monroe County Library.

Front of the house before demolition.

1962 Sanborn Map and survey.