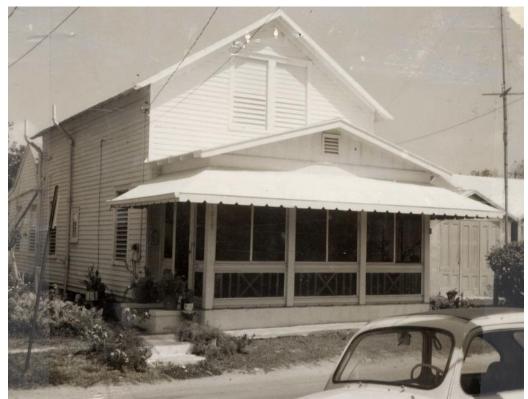

1912 Sanborn Map.

Photo of house circa 1965. Monroe County Library.

Front of the house before demolition.

1962 Sanborn Map and survey.

Map of surrounding context.

Photo of 1210 Virginia Street circa 1965 with full length "dormer" adjacent to building under review (built circa 1906). Monroe County Library.

Photo of 1210 Virginia Street with full length "dormer", adjacent to building under review.