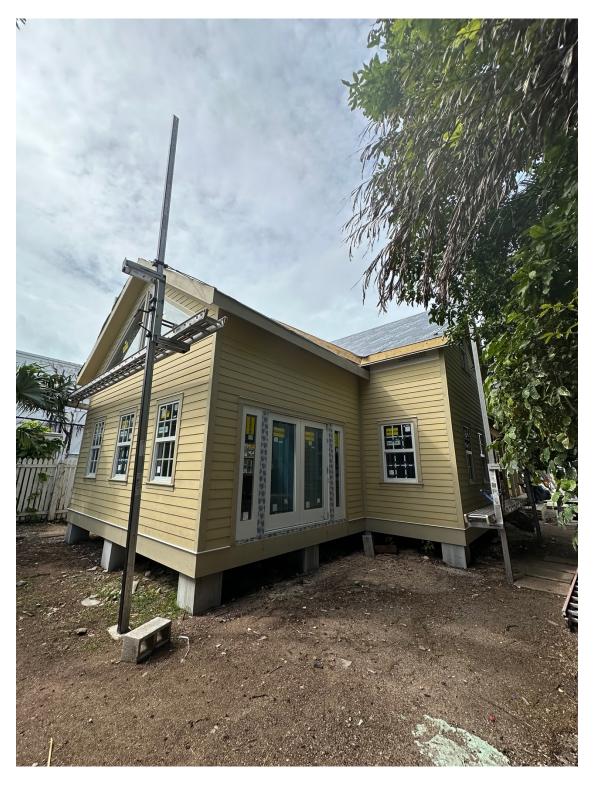

# **Site Facts:**

The building under review was demolished in August 2023 without a Certificate of Appropriateness. The original structure was a historic and contributing structure to the historic district which appears on the 1912 Sanborn Map. In November 2022, the Commission approved the demolition of a non-historic rear addition and renovations to the historic house. Engineer Bob Hulec indicated that the rear addition was unsound and unsalvageable but did not comment on the historic section. Currently, the house consists of a one and a half story frame structure featuring a gabled roof and metal shingles. It is currently elevated on concrete piers and located within an X flood zone.

# **Staff Analysis:**

A Certificate of Appropriateness is currently under review for the addition of two dormers with a shed roof to the west elevation of a new single-family residence. The applicant proposes to modify the previously approved design for a new one and a half story structure by adding two shed-roof dormers on the west elevation roofline which will be 6" below the ridgeline. The dormers will be set back behind the 10-foot front yard setback and will be visible from the street as the property beside it is the parking lot for Fausto's.