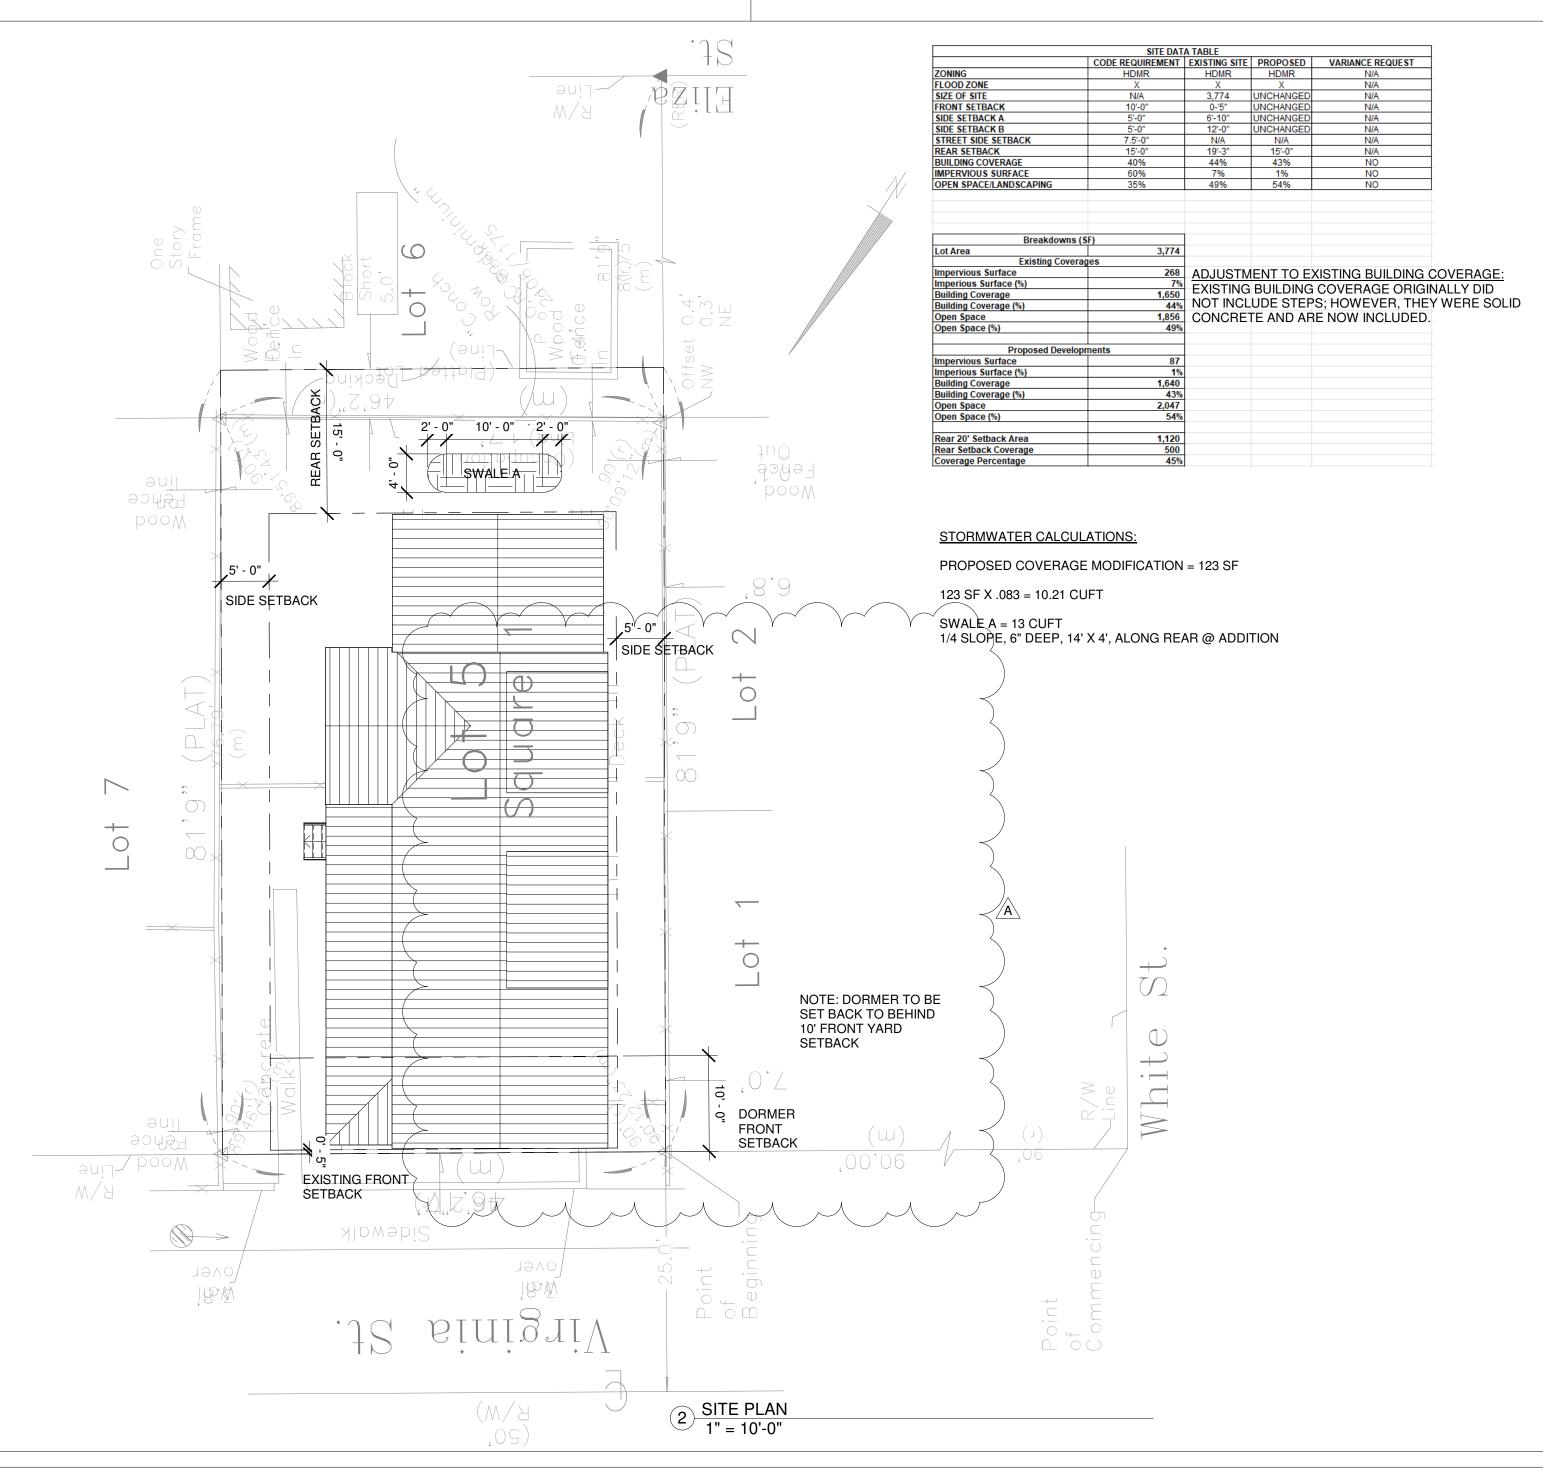

# **Site Facts:**

The building under review was demolished in August 2023 without a Certificate of Appropriateness. The original structure was a historic and contributing structure to the historic district which appears on the 1912 Sanborn Map. In November 2022, the Commission approved the demolition of a non-historic rear addition and renovations to the historic house. Engineer Bob Hulec indicated that the rear addition was unsound and unsalvageable but did not comment on the historic section. Currently, the house consists of a one and a half story frame structure featuring a gabled roof and metal shingles. It is currently elevated on concrete piers and located within an X flood zone.

# **Staff Analysis:**

A Certificate of Appropriateness is currently under review for the addition of two dormers with a shed roof to the west elevation of a new single-family residence. The applicant proposes to modify the previously approved design for a new one and a half story structure by adding two shed-roof dormers on the west elevation roofline which will be 6" below the ridgeline. The dormers will be set back behind the 10-foot front yard setback and will be visible from the street as the property beside it is the parking lot for Fausto's.

# **Consistency with Guidelines Cited Guidelines:**

This new one and a half story frame structure featuring two dormers with a shed roof on the west elevation are visible from the public right-of-way and is located within the historic district. The proposed design for the dormers differs from other dormers found in the same building typology within the area since they have a shed roof. However, considering that the dormers are visible from the street, a shed roof makes the dormers less prominent. Staff opines that the overall design will be cohesive with the surrounding context and that it meets cited guidelines.