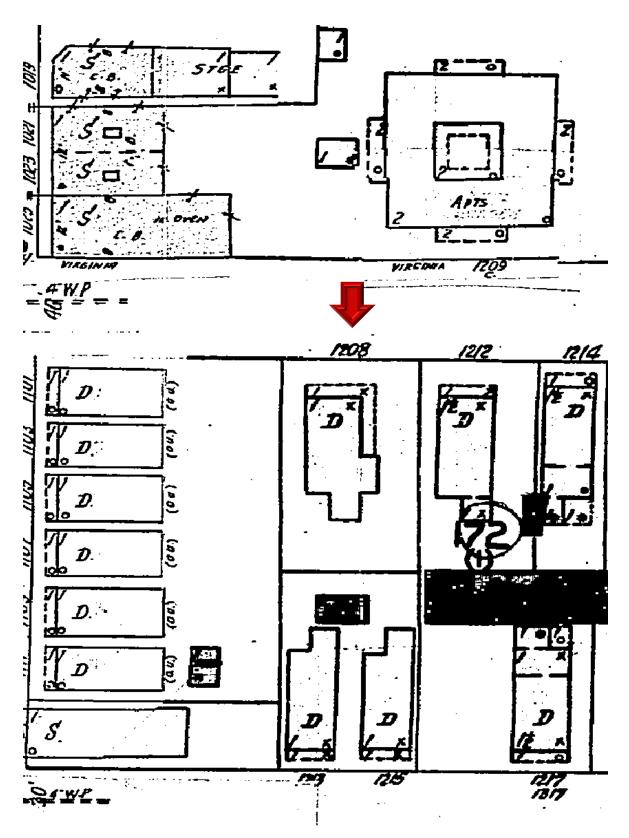

# **Site Facts:**

The building under review was demolished in August 2023 without a Certificate of Appropriateness. The original structure was a historic and contributing structure to the historic district which appears on the 1912 Sanborn Map. In November 2022, the Commission approved the demolition of a non-historic rear addition and renovations to the historic house. Engineer Bob Hulec indicated that the rear addition was unsound and unsalvageable but did not comment on the historic section. Currently, the house consists of a one and a half story frame structure featuring a gabled roof and metal shingles. It is currently elevated on concrete piers and located within an X flood zone.

1912 Sanborn Map.

Photo of house circa 1965. Monroe County Library.

Front of the house before demolition.

1962 Sanborn Map and survey.