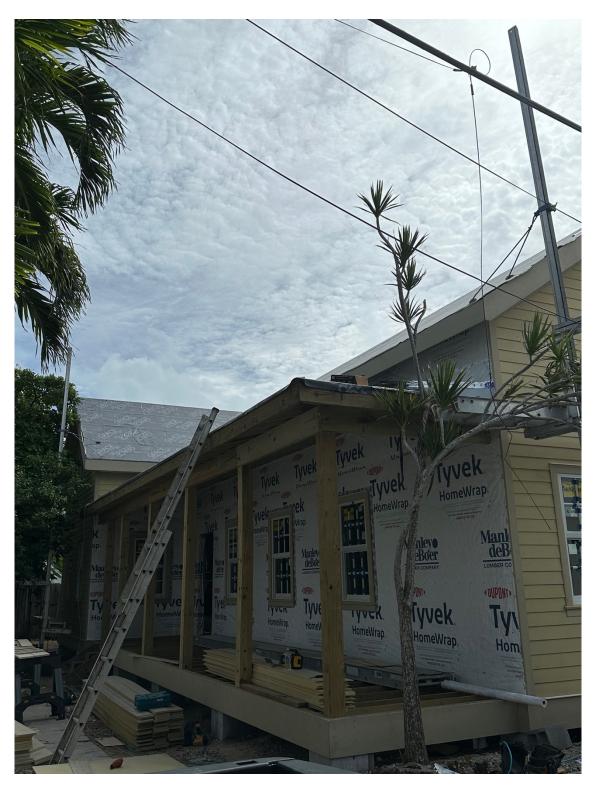

# **Site Facts:**

The building under review was demolished in August 2023 without a Certificate of Appropriateness. The original structure was a historic and contributing structure to the historic district which appears on the 1912 Sanborn Map. In November 2022, the Commission approved the demolition of a non-historic rear addition and renovations to the historic house. Engineer Bob Hulec indicated that the rear addition was unsound and unsalvageable but did not comment on the historic section. Currently, the house consists of a one and a half story frame structure featuring a gabled roof and metal shingles. It is currently elevated on concrete piers and located within an X flood zone.

# **Staff Analysis:**

A Certificate of Appropriateness is currently under review for the addition of two dormers with a shed roof to the west elevation of a new single-family residence. The applicant proposes to modify the previously approved design for a new one and a half story structure by adding two shed-roof dormers on the west elevation roofline which will be 6" below the ridgeline. The dormers will be set back behind the 10-foot front yard setback and will be visible from the street as the property beside it is the parking lot for Fausto's.