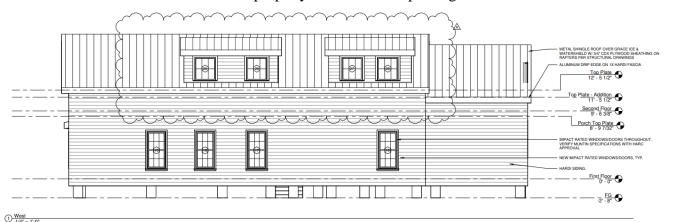

# **Staff Analysis:**

A Certificate of Appropriateness is currently under review for the addition of two dormers with a shed roof to the west elevation of a new single-family residence. The applicant proposes to modify the previously approved design for a new one and a half story structure by adding two shed-roof dormers on the west elevation roofline which will be 6" below the ridgeline. The dormers will be set back behind the 10-foot front yard setback and will be visible from the street as the property beside it is the parking lot for Fausto's.

Proposed West Elevation.

Proposed North Elevation.

Proposed South Elevation.

In this area, there are a few buildings featuring dormers. The building at 1210 Virginia Street (built circa 1906), adjacent to this property, features a full-length "dormer", as depicted in a historic photograph from 1965 available through the Monroe County Library. The building in front, located at 1205 Virginia Street (built possibly in 1947) features one dormer on the right elevation that is not visible from the street and portrays traditional massing and scale. The gable roof with one dormer was added in 2005. Additionally, the building located at 1219 Eliza Street (built circa 1912) has three dormers, which also portrays traditional massing and scale of dormer designs. These dormers were added in 2001.