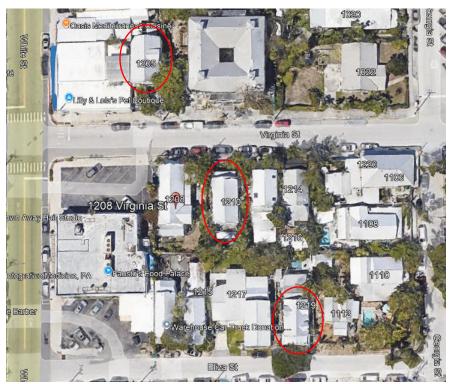

Proposed West Elevation.

Proposed North Elevation.

Proposed South Elevation.

In this area, there are a few buildings featuring dormers. The building at 1210 Virginia Street (built circa 1906), adjacent to this property, features a full-length "dormer", as depicted in a historic photograph from 1965 available through the Monroe County Library. The building in front, located at 1205 Virginia Street (built possibly in 1947) features one dormer on the right elevation that is not visible from the street and portrays traditional massing and scale. The gable roof with one dormer was added in 2005. Additionally, the building located at 1219 Eliza Street (built circa 1912) has three dormers, which also portrays traditional massing and scale of dormer designs. These dormers were added in 2001.

Map of surrounding context.

Photo of 1210 Virginia Street circa 1965 with full length "dormer" adjacent to building under review (built circa 1906). Monroe County Library.

Photo of 1210 Virginia Street with full length "dormer", adjacent to building under review.