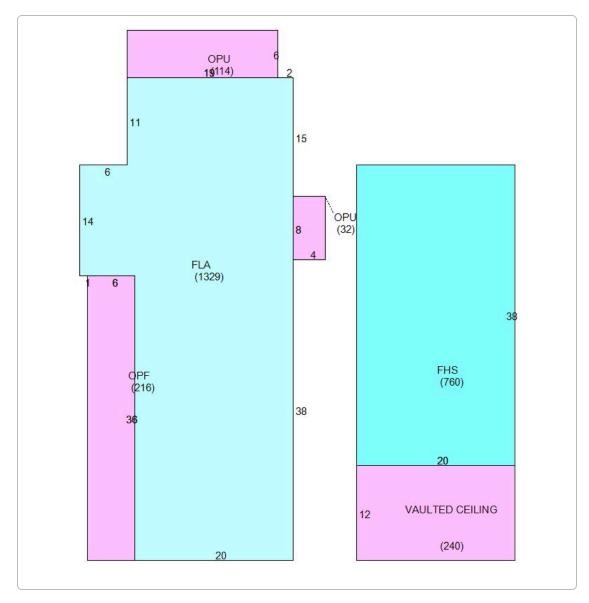

# **Site Facts:**

The building under review was demolished in August 2023 without a Certificate of Appropriateness. The original structure was a historic and contributing structure to the historic district which appears on the 1912 Sanborn Map. In November 2022, the Commission approved the demolition of a non-historic rear addition and renovations to the historic house. Engineer Bob Hulec indicated that the rear addition was unsound and unsalvageable but did not comment on the historic section. Currently, the house consists of a one and a half story frame structure featuring a gabled roof and metal shingles. It is currently elevated on concrete piers and located within an X flood zone.

# **Staff Analysis:**

A Certificate of Appropriateness is currently under review for the addition of two dormers with a shed roof to the west elevation of a new single-family residence. The applicant proposes to modify the previously approved design for a new one and a half story structure by adding two shed-roof dormers on the west elevation roofline which will be 6" below the ridgeline. The dormers will be set back behind the 10-foot front yard setback and will be visible from the street as the property beside it is the parking lot for Fausto's.