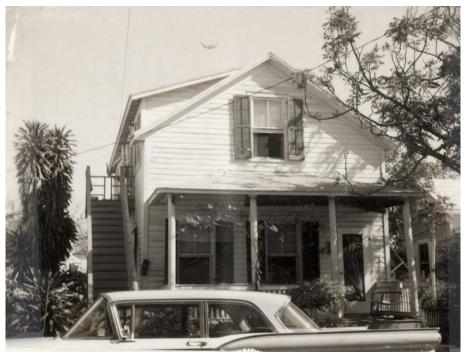

1912 Sanborn Map.

Photo of house circa 1965. Monroe County Library.

Front of the house before demolition.

1962 Sanborn Map and survey.

Photo of 1205 Virginia Street circa 1965, in front of building under review before gabled roof with dormer was added.

Photo of 1205 Virginia Street with dormer not visible from the street, in front of building under review.