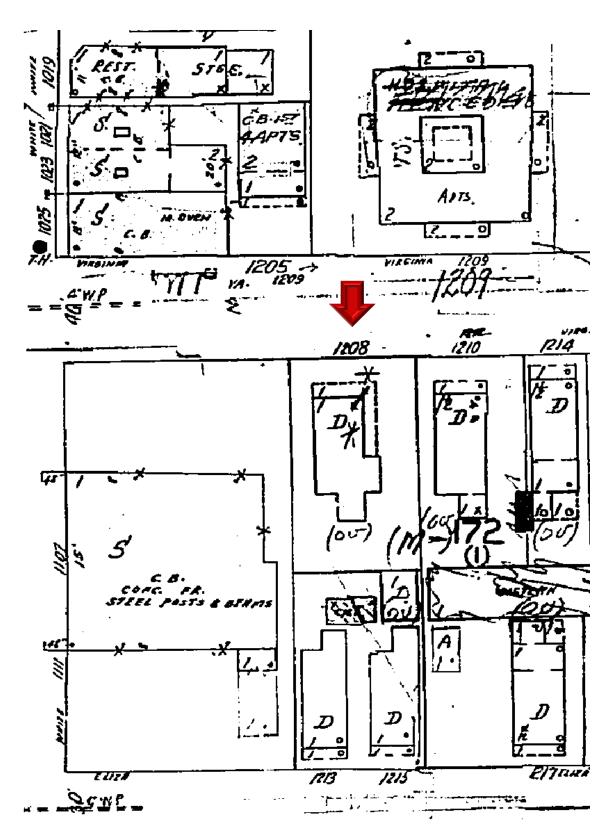

# **Site Facts:**

The building under review was demolished in August 2023 without a Certificate of Appropriateness. The original structure was a historic and contributing structure to the historic district which appears on the 1912 Sanborn Map. In November 2022, the Commission approved the demolition of a non-historic rear addition and renovations to the historic house. Engineer Bob Hulec indicated that the rear addition was unsound and unsalvageable but did not comment on the historic section. Currently, the house consists of a one and a half story frame structure featuring a gabled roof and metal shingles. It is currently elevated on concrete piers and located within an X flood zone.

1912 Sanborn Map.

Photo of house circa 1965. Monroe County Library.

Front of the house before demolition.

1962 Sanborn Map and survey.