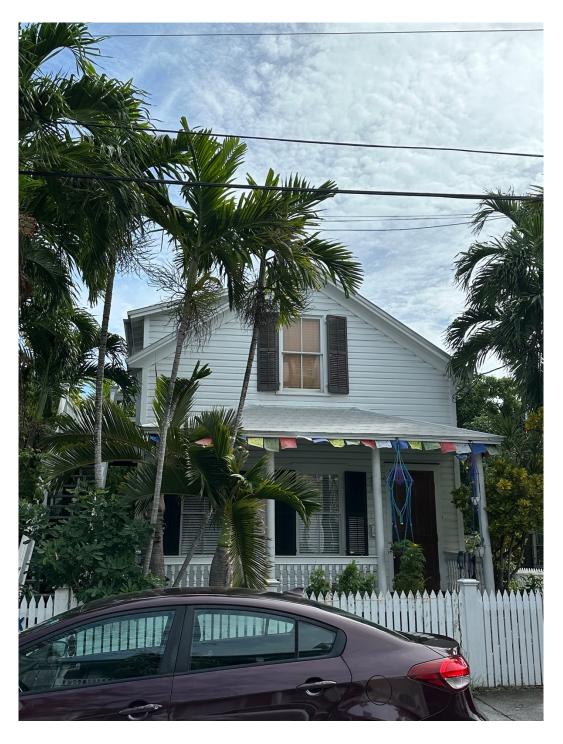

Photo of 1205 Virginia Street circa 1965, in front of building under review before gabled roof with dormer was added.

Photo of 1205 Virginia Street with dormer not visible from the street, in front of building under review.

Photo of 1219 Virginia Street circa 1965, located at the rear of building under review. Monroe County Library.

Photo of 1219 Virginia Street, located at the rear of building under review.