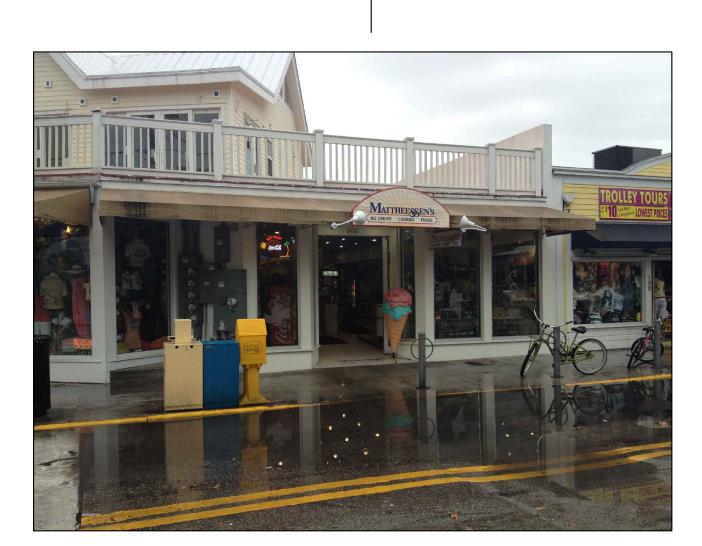

Sanborn Maps

#300 Front Street Sanborn map 1948

#300 Front Street Sanborn map 1962

Photo Taken by Property Appraiser's office c1965; 300 Front St.; La Brisa Cafe; Monroe County Library

1/4"=1'-0"

GENERAL NOTES