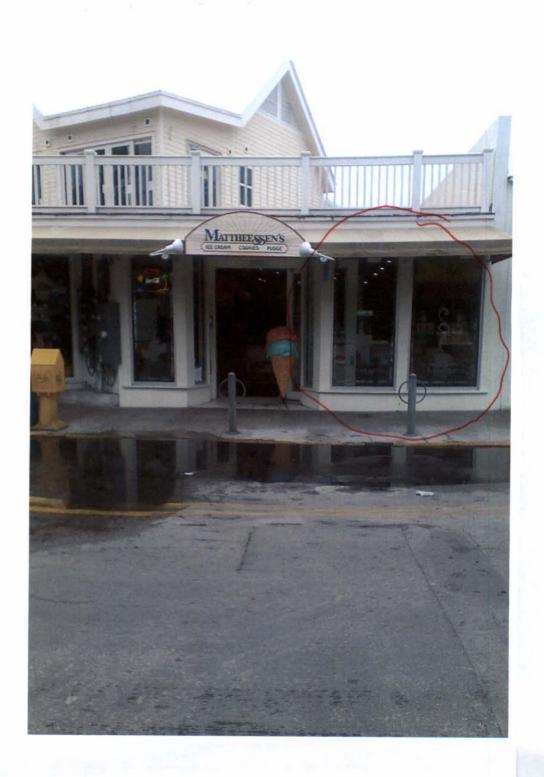

The building located at #300 Front Street is not listed in the surveys. The structure has been through major renovations in the past five years. The applicant is proposing the removal of two existing storefronts and their replacement with two operable aluminum single hung windows. The lower portion of the fenestration will have two fixed windows.

THIS PROJECT CONSISTS OF REPLACING TWO FIXED STOREFRONT WINDOWS WITH A THREE PANEL OPERABLE CENTER SASH WINDOWS. THERE IS NO CHANGE TO THE FOOTPRINT OF THE BUILDING.

ALL DESIGN AND CONSTRUCTION IS TO BE IN ACCORDANCE WITH THE APPROPRIATE SECTIONS OF THE FLORIDA BUILDING CODE 2010, CITY OF KEY WEST STANDARDS AND SPECIFICATIONS. ALL WORK SHALL BE PERFORMED IN STRICT CONFORMANCE WITH THE PLANS, CODES, AND ORDINANCES, MANUFACTURER'S RECOMMENDATIONS, THE ENGINEERING REQUIREMENTS, AND ACCEPTABLE TRADE PRACTICES. IN CASE OF CONFLICT, THE MOST STRINGENT REQUIREMENTS SHALL GOVERN.