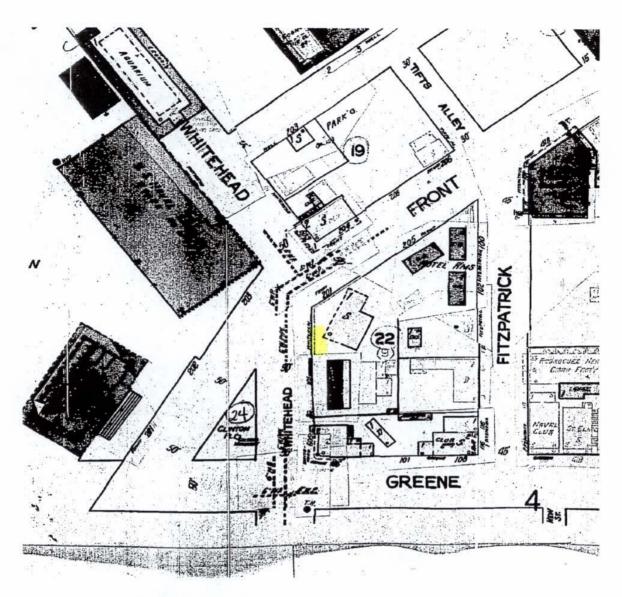

Sanborn Maps

#300 Front Street Sanborn map 1948

#300 Front Street Sanborn map 1962

Photo Taken by Property Appraiser's office c1965; 300 Front St.; La Brisa Cafe; Monroe County Library

1/4"=1'-0"

GENERAL NOTES