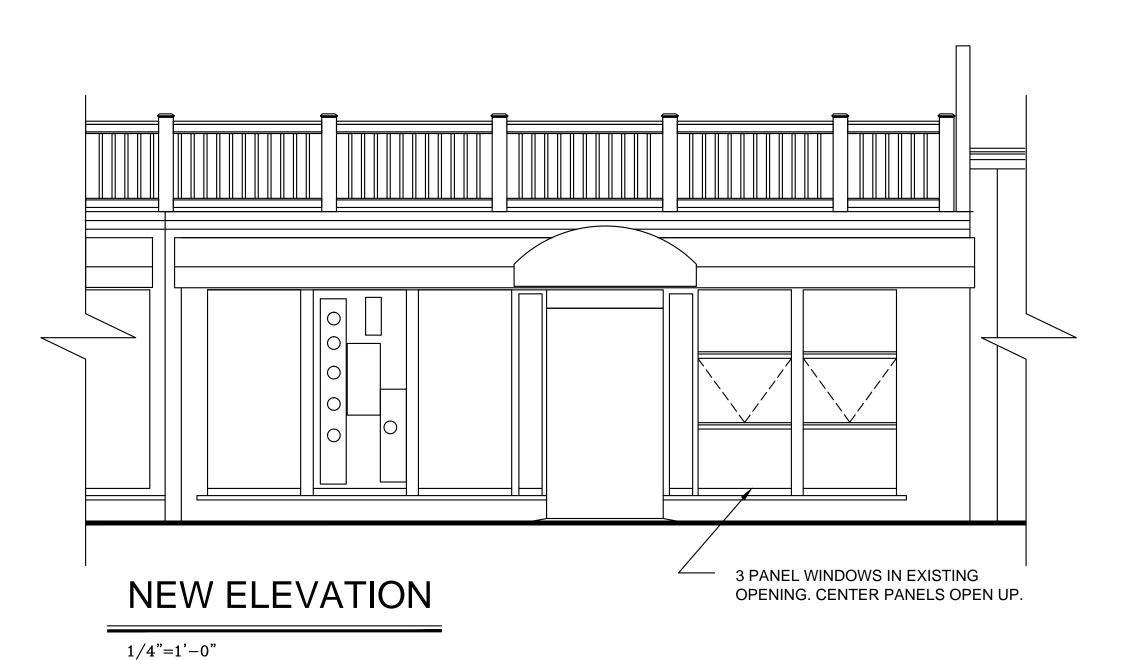

THIS PROJECT CONSISTS OF REPLACING TWO FIXED STOREFRONT WINDOWS WITH A THREE PANEL OPERABLE CENTER SASH WINDOWS. THERE IS NO CHANGE TO THE FOOTPRINT OF THE BUILDING.

ALL DESIGN AND CONSTRUCTION IS TO BE IN ACCORDANCE WITH THE APPROPRIATE SECTIONS OF THE FLORIDA BUILDING CODE 2010, CITY OF KEY WEST STANDARDS AND SPECIFICATIONS. ALL WORK SHALL BE PERFORMED IN STRICT CONFORMANCE WITH THE PLANS, CODES, AND ORDINANCES, MANUFACTURER'S RECOMMENDATIONS, THE ENGINEERING REQUIREMENTS, AND ACCEPTABLE TRADE PRACTICES. IN CASE OF CONFLICT, THE MOST STRINGENT REQUIREMENTS SHALL GOVERN.

The building located at #300 Front Street is not listed in the surveys. The structure has been through major renovations in the past five years. The applicant is proposing the removal of two existing storefronts and their replacement with two operable aluminum single hung windows. The lower portion of the fenestration will have two fixed windows.