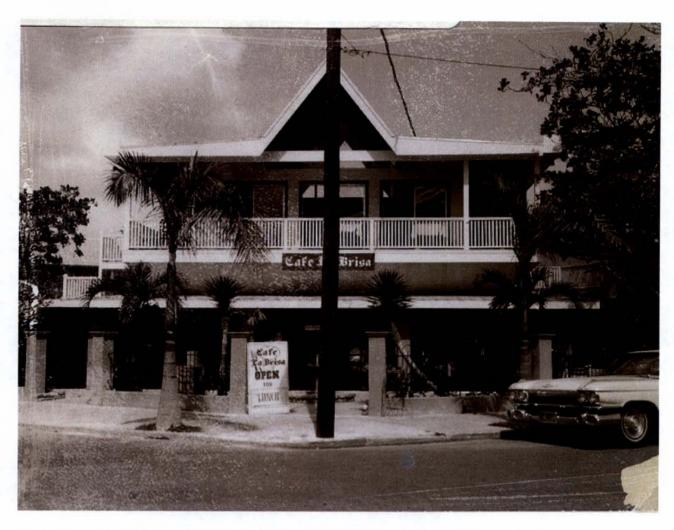

Sanborn Maps

#300 Front Street Sanborn map 1948

#300 Front Street Sanborn map 1962

Photo Taken by Property Appraiser's office c1965; 300 Front St.; La Brisa Cafe; Monroe County Library

1/4"=1'-0"

GENERAL NOTES