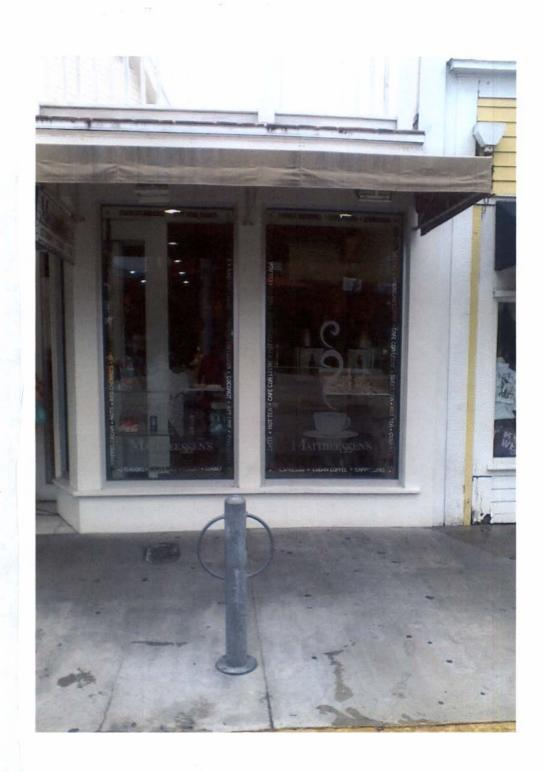

The building located at #300 Front Street is not listed in the surveys. The structure has been through major renovations in the past five years. The applicant is proposing the removal of two existing storefronts and their replacement with two operable aluminum single hung windows. The lower portion of the fenestration will have two fixed windows.

Additions/ alterations (pages 36-38a)

(3) Addition design should be compatible with the characteristics of the original structure, neighboring buildings and streetscapes

It is staff opinion that removing storefronts and replace them with operable windows will alter the configuration of what commercial buildings in the historic district are about; they have storefronts and business is conducted in the interior of the structure. By adding operable windows on the main façade of a building this creates a different and non traditional mean of business operation. Storefronts are the long established way to promote merchandise in commercial buildings in Old Town. The removal of the storefronts will also create asymmetry in the building's facade. Installing operable windows will adversely change the streetscape and will be incompatible with neighboring structures. If this project is approved it may create a precedent in which other structures may want to change their storefronts to windows, creating more clutter on city's sidewalks.