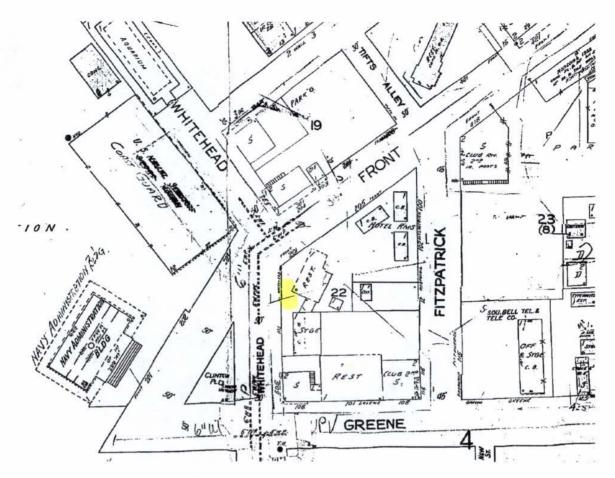

Sanborn Maps

#300 Front Street Sanborn map 1948

#300 Front Street Sanborn map 1962

Photo Taken by Property Appraiser's office c1965; 300 Front St.; La Brisa Cafe; Monroe County Library

1/4"=1'-0"

GENERAL NOTES