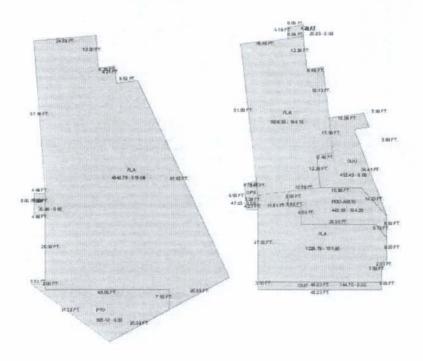

#### **Building Summary**

Number of Buildings: 1 Number of Commercial Buildings: 1 Total Living Area: 7668 Year Built: 1963

## **Building 1 Details**

| Building Type                                                                                                                                                                                                                                                                                                                                                                                                                                                                                                                                                                                                                                                                                                                                                                                                                                                                                                                                                                                                                                                                                                                                                                                                                                                                                                                                                                                                                                                                                                                                                                                                                                                                                                                                                                                                                                                                                                                                                                                                                                                                                                                   | Condition A    | Quality Grade 400     |
|---------------------------------------------------------------------------------------------------------------------------------------------------------------------------------------------------------------------------------------------------------------------------------------------------------------------------------------------------------------------------------------------------------------------------------------------------------------------------------------------------------------------------------------------------------------------------------------------------------------------------------------------------------------------------------------------------------------------------------------------------------------------------------------------------------------------------------------------------------------------------------------------------------------------------------------------------------------------------------------------------------------------------------------------------------------------------------------------------------------------------------------------------------------------------------------------------------------------------------------------------------------------------------------------------------------------------------------------------------------------------------------------------------------------------------------------------------------------------------------------------------------------------------------------------------------------------------------------------------------------------------------------------------------------------------------------------------------------------------------------------------------------------------------------------------------------------------------------------------------------------------------------------------------------------------------------------------------------------------------------------------------------------------------------------------------------------------------------------------------------------------|----------------|-----------------------|
| Effective Age 20                                                                                                                                                                                                                                                                                                                                                                                                                                                                                                                                                                                                                                                                                                                                                                                                                                                                                                                                                                                                                                                                                                                                                                                                                                                                                                                                                                                                                                                                                                                                                                                                                                                                                                                                                                                                                                                                                                                                                                                                                                                                                                                | Perimeter 631  | Depreciation % 23     |
| Year Built 1963                                                                                                                                                                                                                                                                                                                                                                                                                                                                                                                                                                                                                                                                                                                                                                                                                                                                                                                                                                                                                                                                                                                                                                                                                                                                                                                                                                                                                                                                                                                                                                                                                                                                                                                                                                                                                                                                                                                                                                                                                                                                                                                 | Special Arch 0 | Grnd Floor Area 7,668 |
| Functional Obs 0                                                                                                                                                                                                                                                                                                                                                                                                                                                                                                                                                                                                                                                                                                                                                                                                                                                                                                                                                                                                                                                                                                                                                                                                                                                                                                                                                                                                                                                                                                                                                                                                                                                                                                                                                                                                                                                                                                                                                                                                                                                                                                                | Economic Obs 0 |                       |
| Inclusions:                                                                                                                                                                                                                                                                                                                                                                                                                                                                                                                                                                                                                                                                                                                                                                                                                                                                                                                                                                                                                                                                                                                                                                                                                                                                                                                                                                                                                                                                                                                                                                                                                                                                                                                                                                                                                                                                                                                                                                                                                                                                                                                     |                |                       |
| Roof Type                                                                                                                                                                                                                                                                                                                                                                                                                                                                                                                                                                                                                                                                                                                                                                                                                                                                                                                                                                                                                                                                                                                                                                                                                                                                                                                                                                                                                                                                                                                                                                                                                                                                                                                                                                                                                                                                                                                                                                                                                                                                                                                       | Roof Cover     | Foundation            |
| Heat 1                                                                                                                                                                                                                                                                                                                                                                                                                                                                                                                                                                                                                                                                                                                                                                                                                                                                                                                                                                                                                                                                                                                                                                                                                                                                                                                                                                                                                                                                                                                                                                                                                                                                                                                                                                                                                                                                                                                                                                                                                                                                                                                          | Heat 2         | Bedrooms 0            |
| Heat Src 1                                                                                                                                                                                                                                                                                                                                                                                                                                                                                                                                                                                                                                                                                                                                                                                                                                                                                                                                                                                                                                                                                                                                                                                                                                                                                                                                                                                                                                                                                                                                                                                                                                                                                                                                                                                                                                                                                                                                                                                                                                                                                                                      | Heat Src 2     |                       |
| \$2.50 March 1970 120 March 1970 M |                |                       |

#### Sections:

| Nbr | Туре | Ext Wall | # Stories | Year Built | Attic | A/C | Basement % | Finished Basement % | Area  |
|-----|------|----------|-----------|------------|-------|-----|------------|---------------------|-------|
| 1   | FLA  |          | 1         | 1990       |       |     |            |                     | 4,841 |
| 2   | SBF  |          | 1         | 1990       |       |     |            |                     | 36    |
| 3   | FLA  |          | 1         | 1990       |       |     |            |                     | 1,221 |
| 4   | PTO  |          | 1         | 1990       |       |     |            |                     | 595   |
| 5   | FLA  |          | 11        | 1990       |       |     |            |                     | 1,606 |
| 6   | OUU  |          | 1         | 1990       |       |     |            |                     | 25    |

| 7  | OUU | 1 | 1990 | 452 |
|----|-----|---|------|-----|
| 9  | OUF | 1 | 1990 | 145 |
| 10 | OPX | 1 | 1990 | 47  |
| 11 | PDO | 1 | 2002 | 443 |