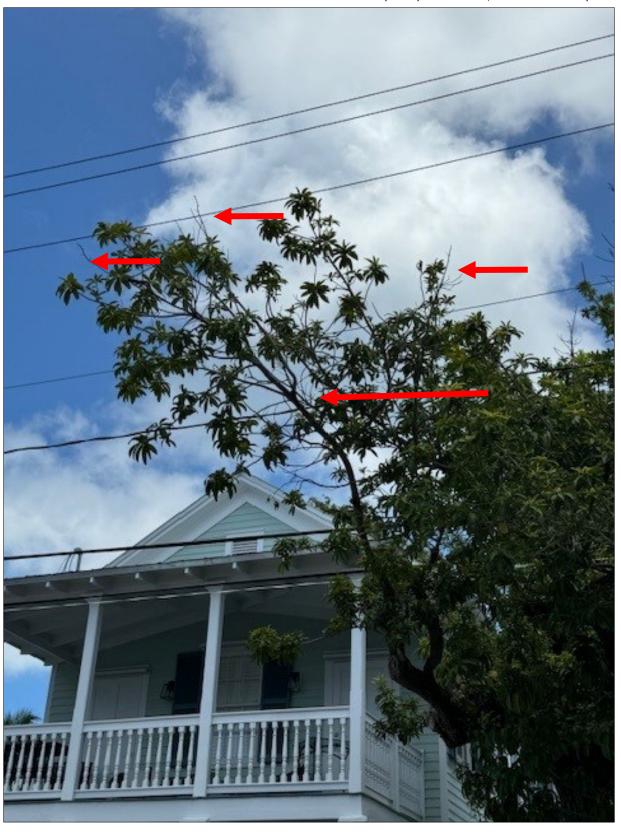

Tip or branch dieback is an indicator of poor circulation in the tree. Water and nutrients are having a hard time making it all the way to the tips of the branches, resulting in loss of foliage and possible twig death.

This tree was butchered by Keys Energy at some point in the past, which removed the central leader and caused extra growth on the remaining large branches. When the central leader is removed, trees begin pushing that energy to other areas of the tree causing excess weight where it should not be.