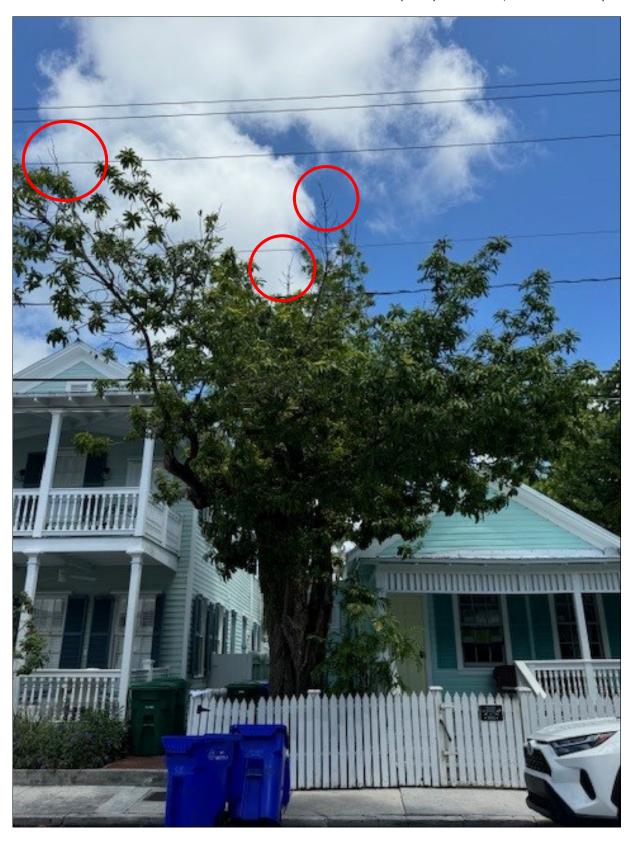

# TREE SPECIES:

Canistel aka
Egg Fruit tree
(Pouteria
campechiana)

NOTE: TREE WAS NOT FLAGGED

FOR INSPECTION

Closer view of the Canistel tree. Note branch dieback (twig death from top down) in upper canopy. The left side of the canopy is very sparse,

Tip or branch dieback is an indicator of poor circulation in the tree. Water and nutrients are having a hard time making it all the way to the tips of the branches, resulting in loss of foliage and possible twig death.