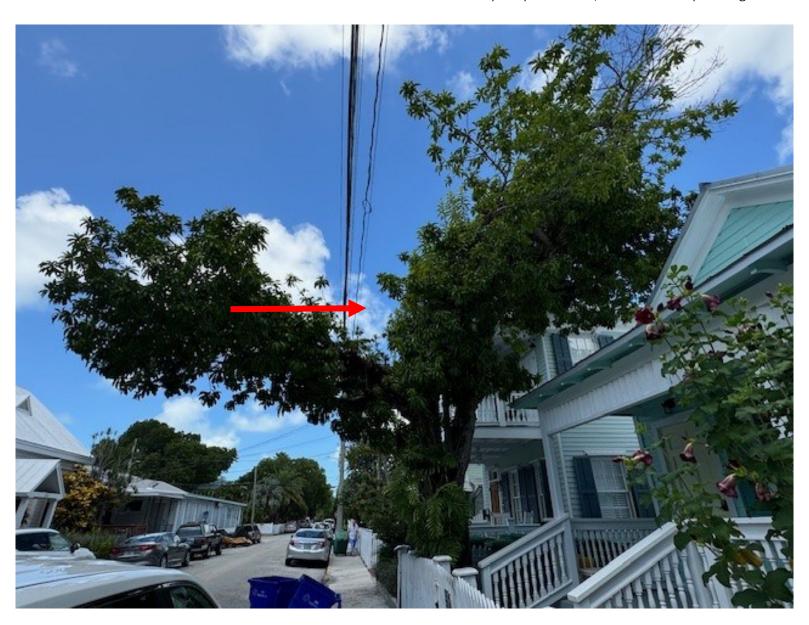

This tree was butchered by Keys Energy at some point in the past, which removed the central leader and caused extra growth on the remaining large branches. When the central leader is removed, trees begin pushing that energy to other areas of the tree causing excess weight where it should not be.

The branching structure of this tree is very poor; branches are growing back in toward the tree instead of away.

The lower trunk is twisting with many cavities (red) and the root system (blue) has cracked the walkway pavers.