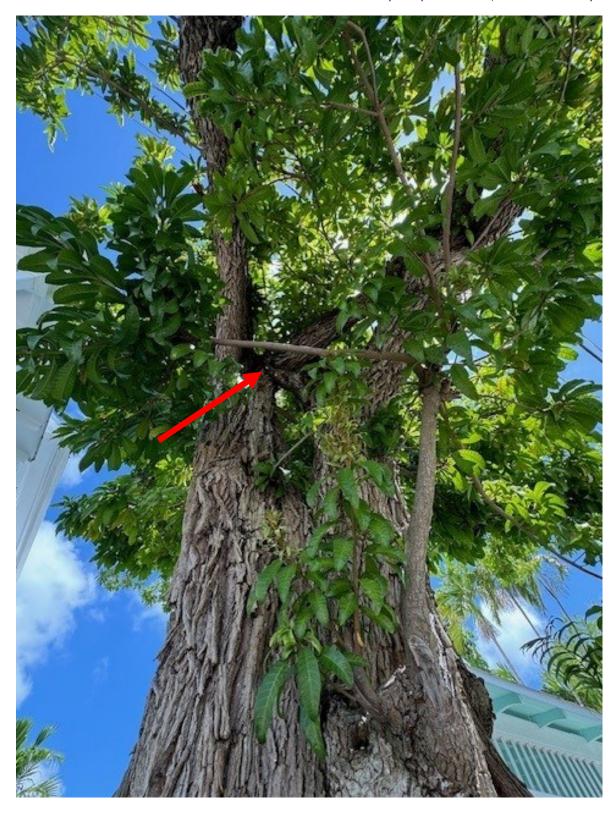

# TREE SPECIES:

Canistel aka
Egg Fruit tree
(Pouteria
campechiana)

NOTE: TREE WAS NOT FLAGGED

FOR INSPECTION

Closer view of the Canistel tree. Note branch dieback (twig death from top down) in upper canopy. The left side of the canopy is very sparse,

Tip or branch dieback is an indicator of poor circulation in the tree. Water and nutrients are having a hard time making it all the way to the tips of the branches, resulting in loss of foliage and possible twig death.