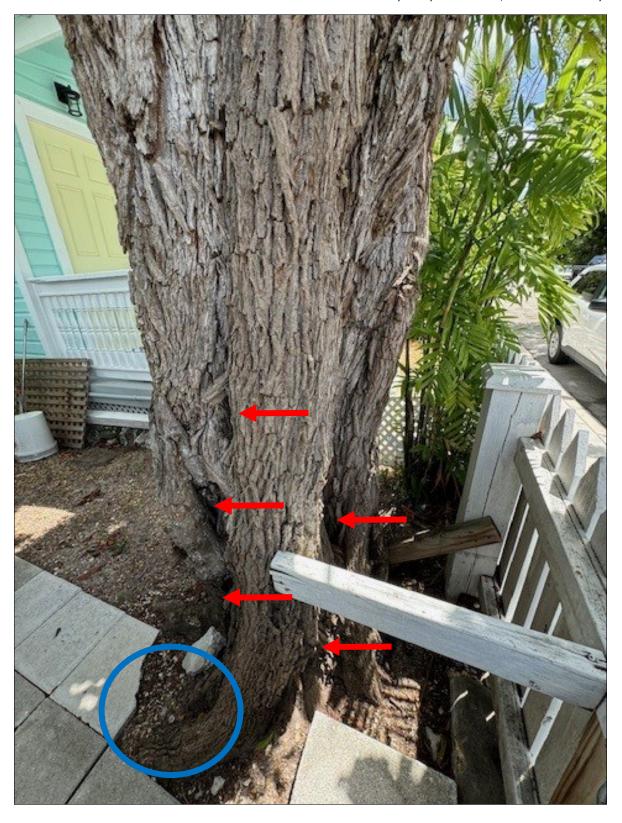

This tree was butchered by Keys Energy at some point in the past, which removed the central leader and caused extra growth on the remaining large branches. When the central leader is removed, trees begin pushing that energy to other areas of the tree causing excess weight where it should not be.

The branching structure of this tree is very poor; branches are growing back in toward the tree instead of away.

The lower trunk is twisting with many cavities (red) and the root system (blue) has cracked the walkway pavers.