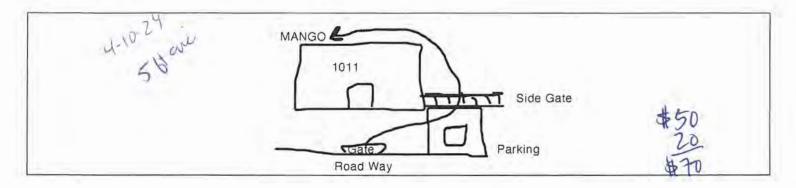

Photo of tree canopy over neighbor's property.

Diameter: 19.1"

Location: 50% (growing in backyard in a deck with most of canopy over

neighboring property. Grow of tree impacting ability to access

laundry/utility shed area)

Species: 100% (on protected tree list)

Condition: 50% (overall condition is fair, fungal growths in bark along

trunk, possible insect issues, canopy healthy and tree in fruit.)

Total Average Value = 66%

Value x Diameter = 12.6 replacement caliper inches

As of August 1, 2022, application fees are required. Click here for the fee schedule.

Sketch location of tree (aerial view) including cross/corner street. Please identify tree(s) on the property regarding this application with colored tape or ribbon.