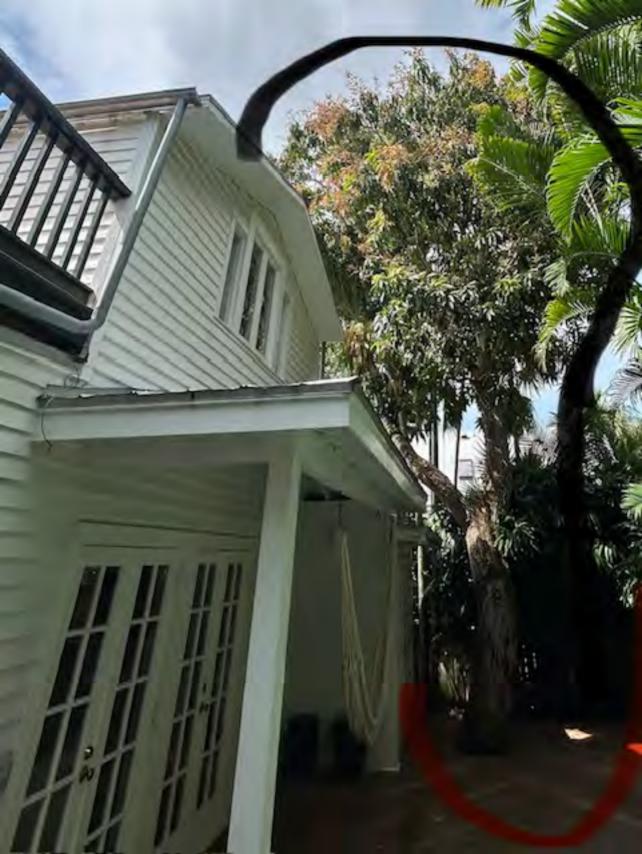

Tree Species: Mango (Mangifera indica)

Photo showing location of tree, view 1.

Photo showing location of tree, view 2.

Photo of trunk and canopy, view 1.

Photo of base and trunk of tree, view 1.

Photo of base of tree.

Photo of base of tree in relation to laundry door.

Two photos of tree canopy and trunks, views 2 & 3.

Photo of tree trunk showing what appears to be fungal growth.

Close up photo of tree trunk and "fungal" growth area.

Photo of tree canopy over neighbor's property.

Diameter: 19.1"

Location: 50% (growing in backyard in a deck with most of canopy over

neighboring property. Grow of tree impacting ability to access

laundry/utility shed area)