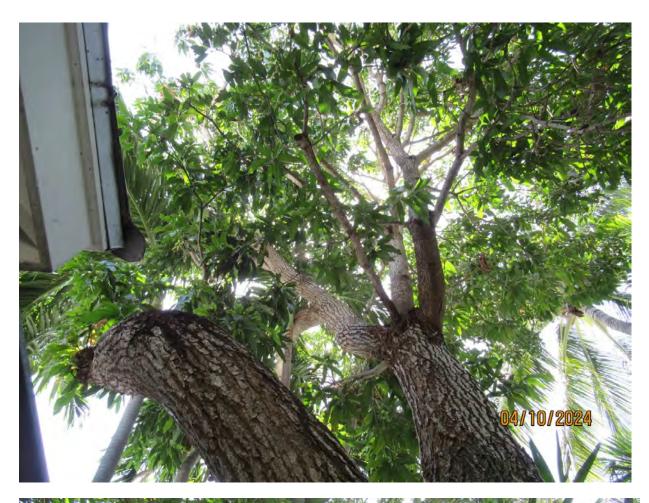

Tree Species: Mango (Mangifera indica)

Photo showing location of tree, view 1.

Photo showing location of tree, view 2.

Photo of trunk and canopy, view 1.

Photo of base and trunk of tree, view 1.

Photo of base of tree.

Photo of base of tree in relation to laundry door.

Two photos of tree canopy and trunks, views 2 & 3.

Photo of tree trunk showing what appears to be fungal growth.

Close up photo of tree trunk and "fungal" growth area.