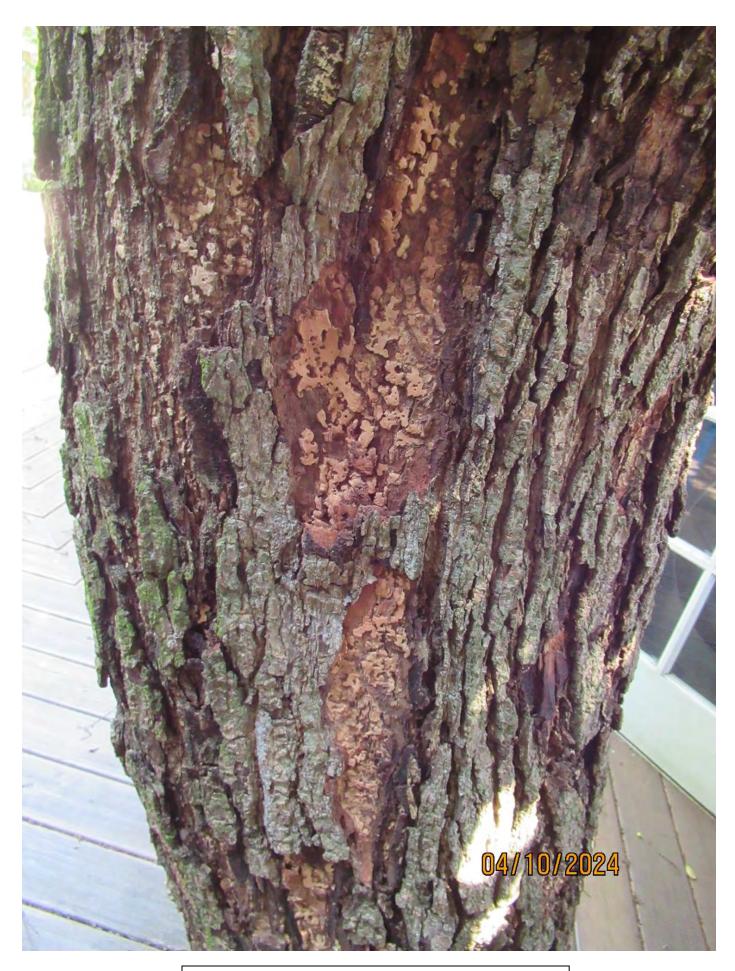

Photo of base of tree in relation to laundry door.

Two photos of tree canopy and trunks, views 2 & 3.

Photo of tree trunk showing what appears to be fungal growth.

Close up photo of tree trunk and "fungal" growth area.

Species: 100% (on protected tree list)

Condition: 50% (overall condition is fair, fungal growths in bark along

trunk, possible insect issues, canopy healthy and tree in fruit.)

Total Average Value = 66%

Value x Diameter = 12.6 replacement caliper inches