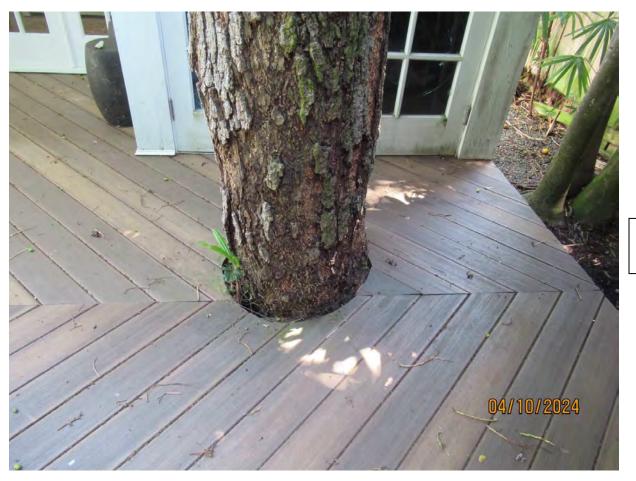

Tree Species: Mango (Mangifera indica)

Photo showing location of tree, view 1.

Photo showing location of tree, view 2.

Photo of trunk and canopy, view 1.

Photo of base and trunk of tree, view 1.

Photo of base of tree.

Photo of base of tree in relation to laundry door.

Two photos of tree canopy and trunks, views 2 & 3.

Photo of tree trunk showing what appears to be fungal growth.

Close up photo of tree trunk and "fungal" growth area.

Photo of tree canopy over neighbor's property.

Diameter: 19.1"

Location: 50% (growing in backyard in a deck with most of canopy over

neighboring property. Grow of tree impacting ability to access

laundry/utility shed area)