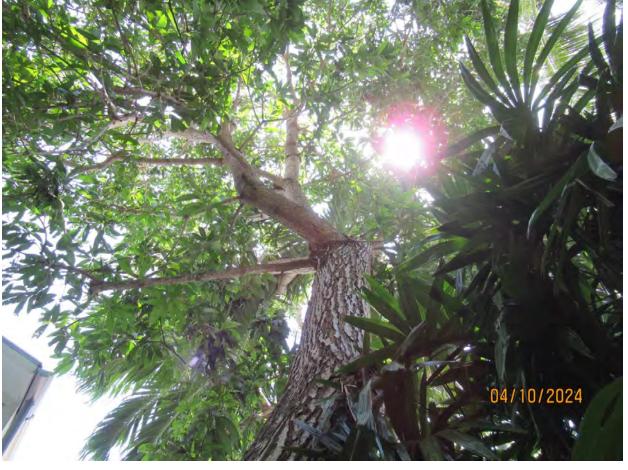

Tree Species: Mango (Mangifera indica)

Photo showing location of tree, view 1.

Photo showing location of tree, view 2.

Photo of trunk and canopy, view 1.

Photo of base and trunk of tree, view 1.

Photo of base of tree.

Photo of base of tree in relation to laundry door.

Two photos of tree canopy and trunks, views 2 & 3.

Photo of tree trunk showing what appears to be fungal growth.

Close up photo of tree trunk and "fungal" growth area.