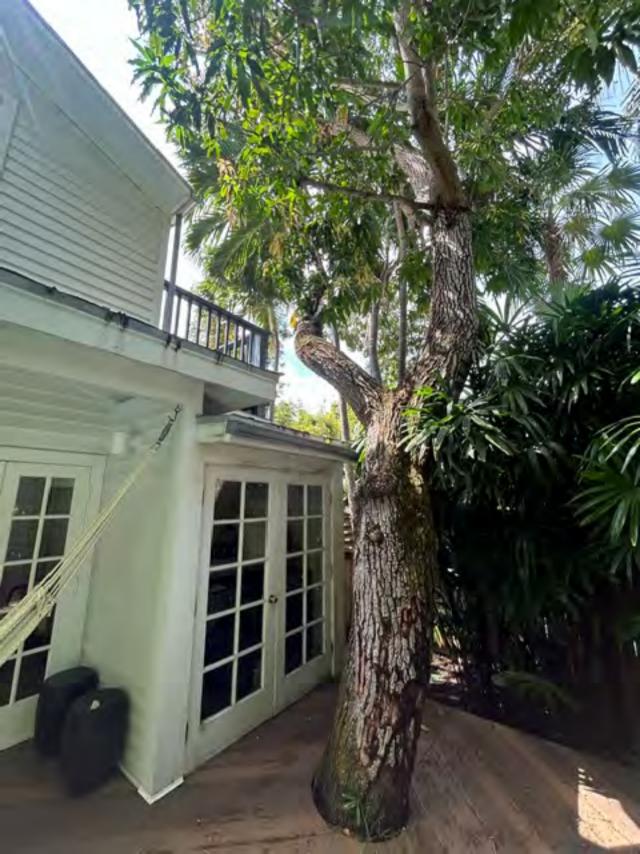

Photo of base of tree in relation to laundry door.

Two photos of tree canopy and trunks, views 2 & 3.

Photo of tree trunk showing what appears to be fungal growth.

Close up photo of tree trunk and "fungal" growth area.

Photo of tree canopy over neighbor's property.

Diameter: 19.1"

Location: 50% (growing in backyard in a deck with most of canopy over

neighboring property. Grow of tree impacting ability to access

laundry/utility shed area)

Species: 100% (on protected tree list)

Condition: 50% (overall condition is fair, fungal growths in bark along

trunk, possible insect issues, canopy healthy and tree in fruit.)

Total Average Value = 66%

Value x Diameter = 12.6 replacement caliper inches