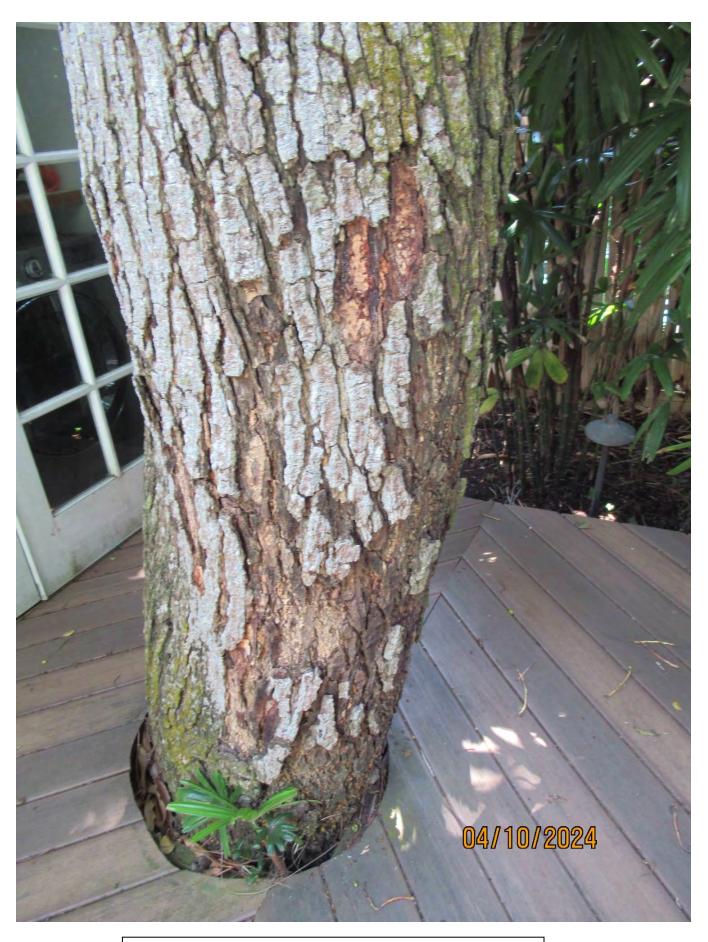

Tree Species: Mango (Mangifera indica)

Photo showing location of tree, view 1.

Photo showing location of tree, view 2.

Photo of trunk and canopy, view 1.

Photo of base and trunk of tree, view 1.

Photo of base of tree.

Photo of base of tree in relation to laundry door.

Two photos of tree canopy and trunks, views 2 & 3.

Photo of tree trunk showing what appears to be fungal growth.

Close up photo of tree trunk and "fungal" growth area.

Photo of tree canopy over neighbor's property.

Diameter: 19.1"

Location: 50% (growing in backyard in a deck with most of canopy over

neighboring property. Grow of tree impacting ability to access

laundry/utility shed area)

Species: 100% (on protected tree list)

Condition: 50% (overall condition is fair, fungal growths in bark along

trunk, possible insect issues, canopy healthy and tree in fruit.)

Total Average Value = 66%

Value x Diameter = 12.6 replacement caliper inches