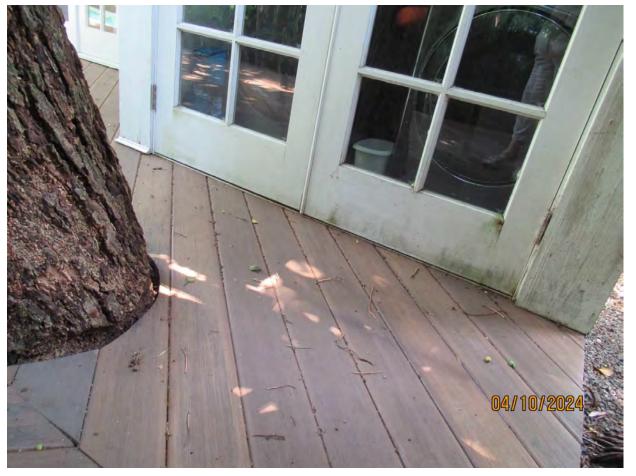

Photo of base of tree in relation to laundry door.

Two photos of tree canopy and trunks, views 2 & 3.

Photo of tree trunk showing what appears to be fungal growth.

Close up photo of tree trunk and "fungal" growth area.

Photo of tree canopy over neighbor's property.

Diameter: 19.1"

Location: 50% (growing in backyard in a deck with most of canopy over

neighboring property. Grow of tree impacting ability to access

laundry/utility shed area)