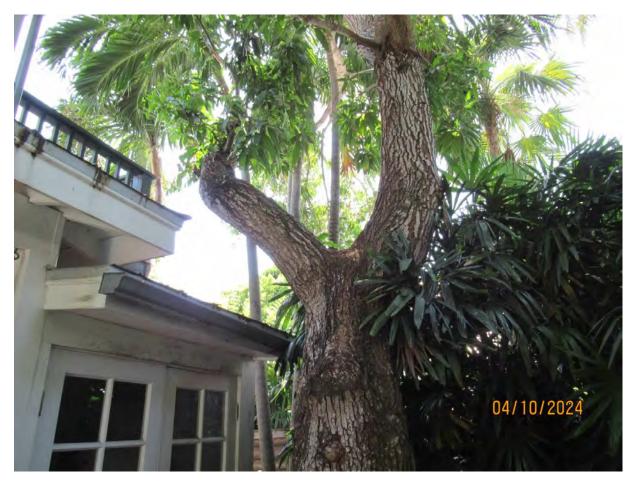

Photo of base of tree in relation to laundry door.

Two photos of tree canopy and trunks, views 2 & 3.

Photo of tree trunk showing what appears to be fungal growth.

Close up photo of tree trunk and "fungal" growth area.

Photo of tree canopy over neighbor's property.

Diameter: 19.1"

Location: 50% (growing in backyard in a deck with most of canopy over

neighboring property. Grow of tree impacting ability to access

laundry/utility shed area)

Species: 100% (on protected tree list)

Condition: 50% (overall condition is fair, fungal growths in bark along

trunk, possible insect issues, canopy healthy and tree in fruit.)

Total Average Value = 66%

Value x Diameter = 12.6 replacement caliper inches