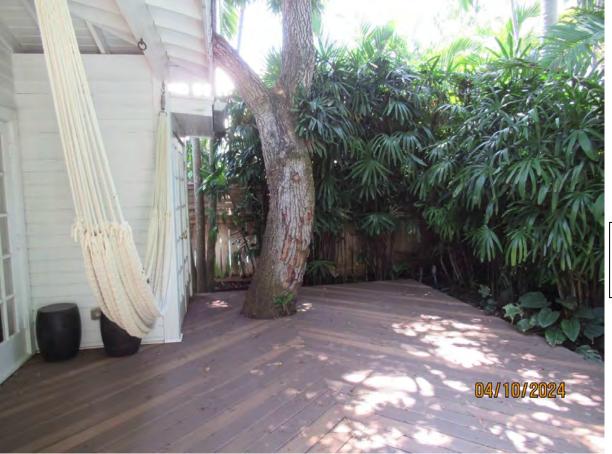

Photo of base of tree in relation to laundry door.

Two photos of tree canopy and trunks, views 2 & 3.

Photo of tree trunk showing what appears to be fungal growth.

Close up photo of tree trunk and "fungal" growth area.

Photo of tree canopy over neighbor's property.

Diameter: 19.1"

Location: 50% (growing in backyard in a deck with most of canopy over

neighboring property. Grow of tree impacting ability to access

laundry/utility shed area)