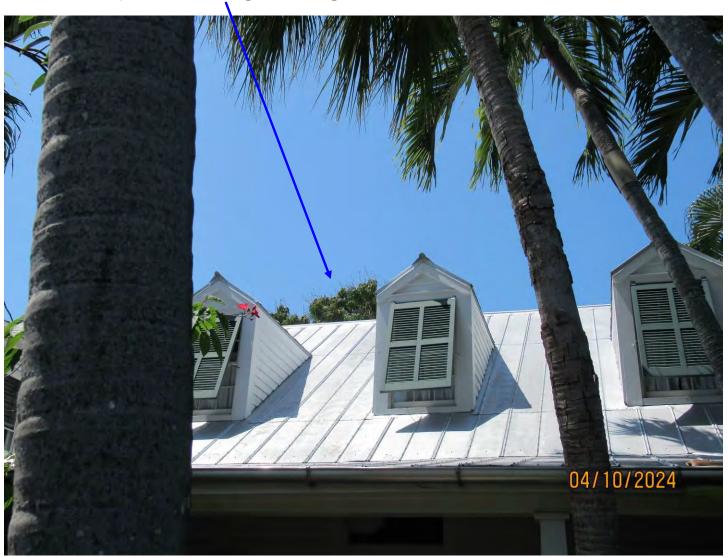

Tree Species: Mango (Mangifera indica)

Photo showing location of tree, view 1.

Photo showing location of tree, view 2.

Photo of trunk and canopy, view 1.

Photo of base and trunk of tree, view 1.

Photo of base of tree.

Photo of base of tree in relation to laundry door.

Two photos of tree canopy and trunks, views 2 & 3.

Photo of tree trunk showing what appears to be fungal growth.

Close up photo of tree trunk and "fungal" growth area.

Photo of tree canopy over neighbor's property.

Diameter: 19.1"

Location: 50% (growing in backyard in a deck with most of canopy over

neighboring property. Grow of tree impacting ability to access

laundry/utility shed area)