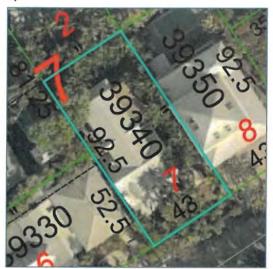

#### Summary

Parcel ID 00039340-000000 1040088 Account# 1040088 Property ID Millage Group 10KW

1011 SOUTH St, KEY WEST Location

Address Legal KW WEBB REALTY CO SUB PB1-42 LOT 7 SQR 7 TR 18 G65-216/17 OR1188-2458/59P/R OR1188-2456/57P/R OR1882-570/72R/S OR2031-Description

#### Land

| Land Use                | Number of Units | Unit Type   | Frontage | Depth |
|-------------------------|-----------------|-------------|----------|-------|
| RES SUPERIOR DRY (01SD) | 3,977.00        | Square Foot | 52.5     | 92    |