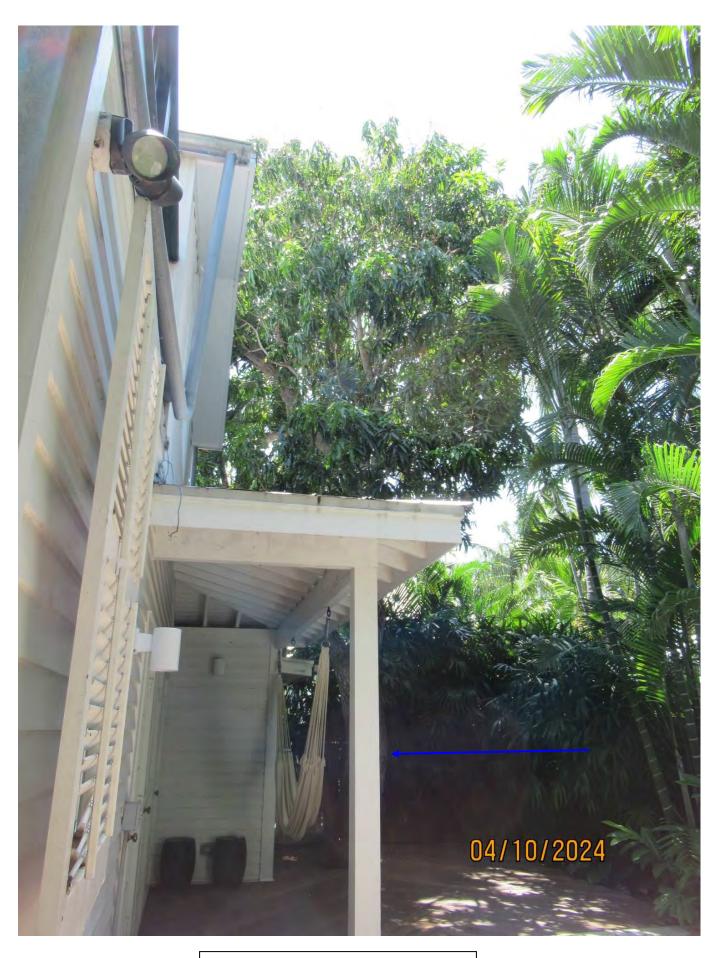

Photo of base of tree in relation to laundry door.

Two photos of tree canopy and trunks, views 2 & 3.

Photo of tree trunk showing what appears to be fungal growth.

Close up photo of tree trunk and "fungal" growth area.

Photo of tree canopy over neighbor's property.

Diameter: 19.1"

Location: 50% (growing in backyard in a deck with most of canopy over

neighboring property. Grow of tree impacting ability to access

laundry/utility shed area)