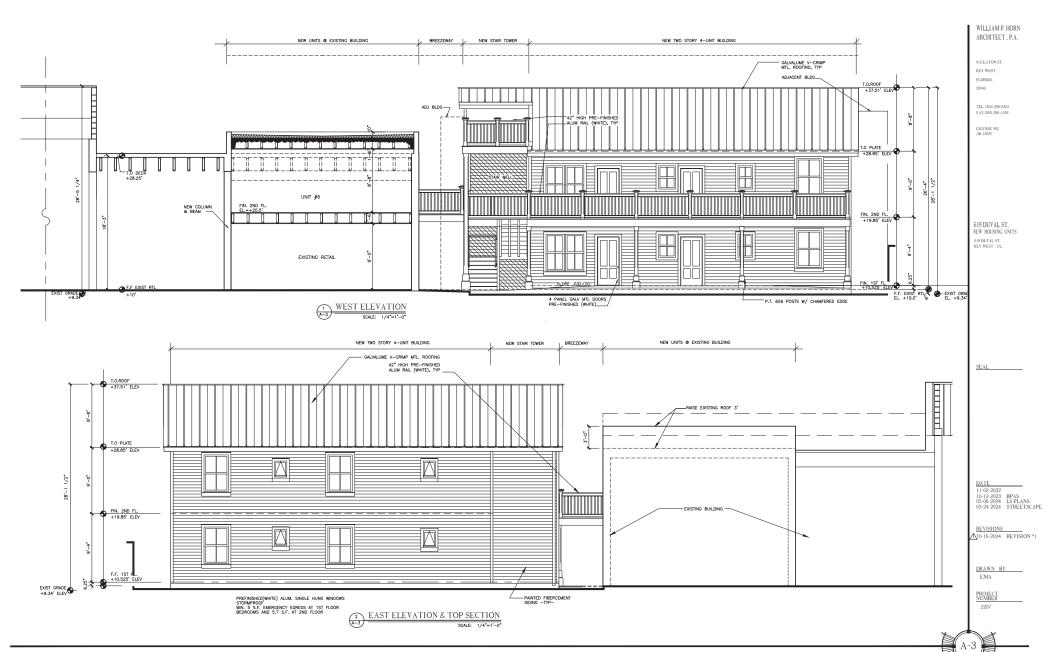

The project proposes to rebuild the residential units in full compliance with life-safety requirements. Full compliance with life-safety, pushed the project over 3 dimensional regulations of the code: building coverage, impervious surface, and open space.

#### Site Data:

| Site Data:            | <del></del>                                                                                                              |                                                       | - · ·                                |                                                     |                                 |
|-----------------------|--------------------------------------------------------------------------------------------------------------------------|-------------------------------------------------------|--------------------------------------|-----------------------------------------------------|---------------------------------|
| Site Data             | Permitted or<br>Required                                                                                                 | Existing<br>1995 Involuntary<br>Demolition Conditions | Previously<br>Redeveloped            | Proposed                                            | Compliance                      |
| Zoning                | HRCC-1                                                                                                                   | -                                                     | -                                    | -                                                   | Complies                        |
| FLUM                  | HR                                                                                                                       |                                                       | -                                    | _                                                   | Complies                        |
| FEMA                  | Current & Future: X                                                                                                      | -                                                     | -                                    | -                                                   | Complies                        |
| Site Size             | 4,000 sq ft                                                                                                              | 7,557 sq ft                                           | -                                    | No Change                                           | Complies                        |
| HARC                  | -                                                                                                                        | -                                                     | -                                    | No Change                                           | Complies                        |
| Height                | 35'-0"                                                                                                                   | ≤35′-0″                                               | N/A                                  | ≥35′-0″                                             | Complies                        |
| Density               | 7 DU (build-back)                                                                                                        | 7 DU                                                  | 7 DU (build back)                    | 6 DU                                                | Complies                        |
| FAR                   | 1.0                                                                                                                      | 0.39                                                  | 0.53                                 | 0.46                                                | Complies                        |
|                       | (7,557 sq ft)                                                                                                            | (2,975 sq ft)                                         | (4,000 sq ft)                        | (3,463 sq ft)<br>0.78                               | Variance: 0.18                  |
| Building              | 0.50 (3,779 sq ft);                                                                                                      | 0.60<br>(4,527 sq ft)                                 | N/A                                  | 0.78<br>(5,925 sq ft)                               | (1,398 sq ft)                   |
| Coverage              | or improvement<br>0.70 (5,290 sq ft);                                                                                    | 0.69                                                  |                                      | 0.86                                                | Variance: 0.16                  |
| Impervious<br>Surface | or improvement                                                                                                           | (5,234 sq ft)                                         | N/A                                  | (6,497 sq ft)                                       | (1,207 sq ft)                   |
| Open Space            | Existing-0.20<br>(1,511 sq ft)<br>Proposed-0.28<br>(2,126 sq ft);<br>or improvement                                      | 0.30<br>(2,274 sq ft)                                 | N/A                                  | 0.14<br>(1,060 sq ft)                               | Variance: 0.14<br>(1,066 sq ft) |
| Landscaping           | 0.20 (1,511 sq ft);<br>or improvement                                                                                    | 0.00 (0 sq ft)                                        | N/A                                  | 0.14 (1,060 sq ft)                                  | Complies                        |
| Front<br>Setback      | 0'-0", or improvement                                                                                                    | 0'-0"                                                 | N/A                                  | No Change                                           | Complies                        |
| Side Setback<br>(NW)  | 2'-6", or improvement                                                                                                    | 0'-0"                                                 | N/A                                  | Existing Bldg: No<br>Change<br>New Rear Bldg: 4′-0″ | Complies                        |
| Side Setback<br>(SE)  | 2'-6", or improvement                                                                                                    | 0'-0"                                                 | N/A                                  | Existing Bldg: No<br>Change<br>New Rear Bldg: 6'-6" | Complies                        |
| Side Setback<br>(NE)  | 2′-6″, or improvement                                                                                                    | 0'-0"                                                 | N/A                                  | Existing Bldg: No<br>Change<br>New Rear Bldg: 4′-0″ | Complies                        |
| Rear Setback          | 10'-0', or improvement                                                                                                   | 66'-1"                                                | N/A                                  | 67′-6″                                              | Complies                        |
| Parking               | Previously Redeveloped— Auto: 20.3 sp Bike-Scooter: 3.9 sp  Proposed— Auto: 15.5 sp Bike-Scooter: 7.3 sp; or improvement | Auto: 0 sp  Bike-Scooter: 0 sp                        | Auto: 0 sp<br>Bike-<br>Scooter: 0 sp | Auto: 0 sp<br>Bike-Scooter: 12 sp                   | Complies                        |