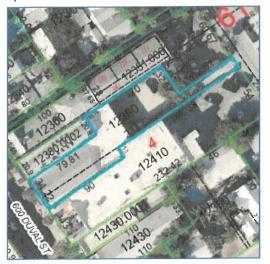

| 9900856                       | 3/10/1999      | 11/17/1999           | \$750                                  | Commercial  |              |                             |         |                                    | N                                               | EW 1 STORY     | AWNINGS                      |
|   | 0801/37                       | 6/77/1998      | 11/1//1999           | W///////////////////////////////////// | r ommercial |              |                             |         |                                    | 17                                              |                |                              |

View Tax Info

View Taxes for this Parcel

9801437 6/22/1998 11/17/1999 \$220,000 Commercial

Sketches (click to enlarge)



### **Photos**





#### Мар



### **TRIM Notice**

2023 TRIM Notice (PDF)

The Morroe County Property Appraiser's office maintains data on property within the County solely for the purpose of fulfilling its responsibility to secure a just valuation for ad valorem tax purposes of all property within the County. The Morroe County Property Appraiser's office cannot guarantee its accuracy for any other purpose. Likewise, data provided regarding one tax year may not be applicable in prior or subsequent years. By requesting such data, you hereby understand and agree that the

User Privacy Policy GDPR Privacy Notice Last Data Upload: 11/2/2023, 4:04:19 AM Contact Us





| Ü        |                                                                                                       |