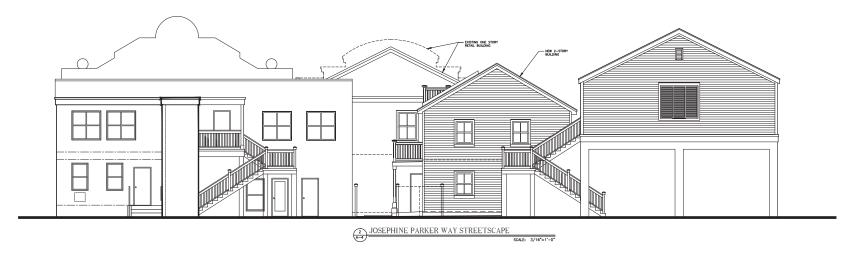

### VARIANCE ANALYSIS

June 13, 2024

**619 & 621 Duval Street** (RE# 00012380-000000)

Solution Statement and Description of Proposed Construction, Development, and Use:

Located in the heart of Key West's historic commercial district, the project proposes multimodal-designed residences with more than required bicycle-scooter parking spaces and reduces the auto parking demand to address the ever-increasing housing shortage in Key West and the Florida Keys.

The property has build-back rights to 7 dwelling units which are part of the City's historic residential housing stock that were involuntarily destroyed by a 1995 fire. At the time of the fire, the front buildings contained a mix of commercial and residential uses and the back of the property contained 3 nonconforming residential structures. This project proposes to build back 6 of the 7 units. 4 units will be rebuilt in a new more-conforming multi-family building behind the commercial structure and 2 units will be rebuilt in an adaptive reuse of a portion of the existing commercial structure. The project proposes to bring the site into better conformance as compared to the pre-involuntary demolition.