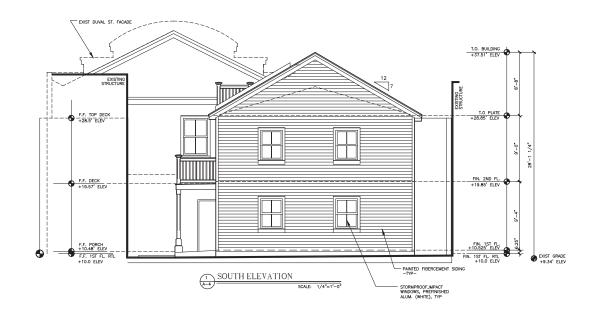

#### Site Data:

| Site Data:            | <del></del>                                                                                                              |                                                       | - · ·                                |                                                     |                                 |
|-----------------------|--------------------------------------------------------------------------------------------------------------------------|-------------------------------------------------------|--------------------------------------|-----------------------------------------------------|---------------------------------|
| Site Data             | Permitted or<br>Required                                                                                                 | Existing<br>1995 Involuntary<br>Demolition Conditions | Previously<br>Redeveloped            | Proposed                                            | Compliance                      |
| Zoning                | HRCC-1                                                                                                                   | -                                                     | -                                    | -                                                   | Complies                        |
| FLUM                  | HR                                                                                                                       |                                                       | -                                    | _                                                   | Complies                        |
| FEMA                  | Current & Future: X                                                                                                      | -                                                     | -                                    | -                                                   | Complies                        |
| Site Size             | 4,000 sq ft                                                                                                              | 7,557 sq ft                                           | -                                    | No Change                                           | Complies                        |
| HARC                  | -                                                                                                                        | -                                                     | -                                    | No Change                                           | Complies                        |
| Height                | 35'-0"                                                                                                                   | ≤35′-0″                                               | N/A                                  | ≥35′-0″                                             | Complies                        |
| Density               | 7 DU (build-back)                                                                                                        | 7 DU                                                  | 7 DU (build back)                    | 6 DU                                                | Complies                        |
| FAR                   | 1.0                                                                                                                      | 0.39                                                  | 0.53                                 | 0.46                                                | Complies                        |
|                       | (7,557 sq ft)                                                                                                            | (2,975 sq ft)                                         | (4,000 sq ft)                        | (3,463 sq ft)<br>0.78                               | Variance: 0.18                  |
| Building              | 0.50 (3,779 sq ft);                                                                                                      | 0.60<br>(4,527 sq ft)                                 | N/A                                  | 0.78<br>(5,925 sq ft)                               | (1,398 sq ft)                   |
| Coverage              | or improvement<br>0.70 (5,290 sq ft);                                                                                    | 0.69                                                  |                                      | 0.86                                                | Variance: 0.16                  |
| Impervious<br>Surface | or improvement                                                                                                           | (5,234 sq ft)                                         | N/A                                  | (6,497 sq ft)                                       | (1,207 sq ft)                   |
| Open Space            | Existing-0.20<br>(1,511 sq ft)<br>Proposed-0.28<br>(2,126 sq ft);<br>or improvement                                      | 0.30<br>(2,274 sq ft)                                 | N/A                                  | 0.14<br>(1,060 sq ft)                               | Variance: 0.14<br>(1,066 sq ft) |
| Landscaping           | 0.20 (1,511 sq ft);<br>or improvement                                                                                    | 0.00 (0 sq ft)                                        | N/A                                  | 0.14 (1,060 sq ft)                                  | Complies                        |
| Front<br>Setback      | 0'-0", or improvement                                                                                                    | 0'-0"                                                 | N/A                                  | No Change                                           | Complies                        |
| Side Setback<br>(NW)  | 2'-6", or improvement                                                                                                    | 0'-0"                                                 | N/A                                  | Existing Bldg: No<br>Change<br>New Rear Bldg: 4′-0″ | Complies                        |
| Side Setback<br>(SE)  | 2'-6", or improvement                                                                                                    | 0'-0"                                                 | N/A                                  | Existing Bldg: No<br>Change<br>New Rear Bldg: 6'-6" | Complies                        |
| Side Setback<br>(NE)  | 2′-6″, or improvement                                                                                                    | 0'-0"                                                 | N/A                                  | Existing Bldg: No<br>Change<br>New Rear Bldg: 4′-0″ | Complies                        |
| Rear Setback          | 10'-0', or improvement                                                                                                   | 66'-1"                                                | N/A                                  | 67′-6″                                              | Complies                        |
| Parking               | Previously Redeveloped— Auto: 20.3 sp Bike-Scooter: 3.9 sp  Proposed— Auto: 15.5 sp Bike-Scooter: 7.3 sp; or improvement | Auto: 0 sp  Bike-Scooter: 0 sp                        | Auto: 0 sp<br>Bike-<br>Scooter: 0 sp | Auto: 0 sp<br>Bike-Scooter: 12 sp                   | Complies                        |