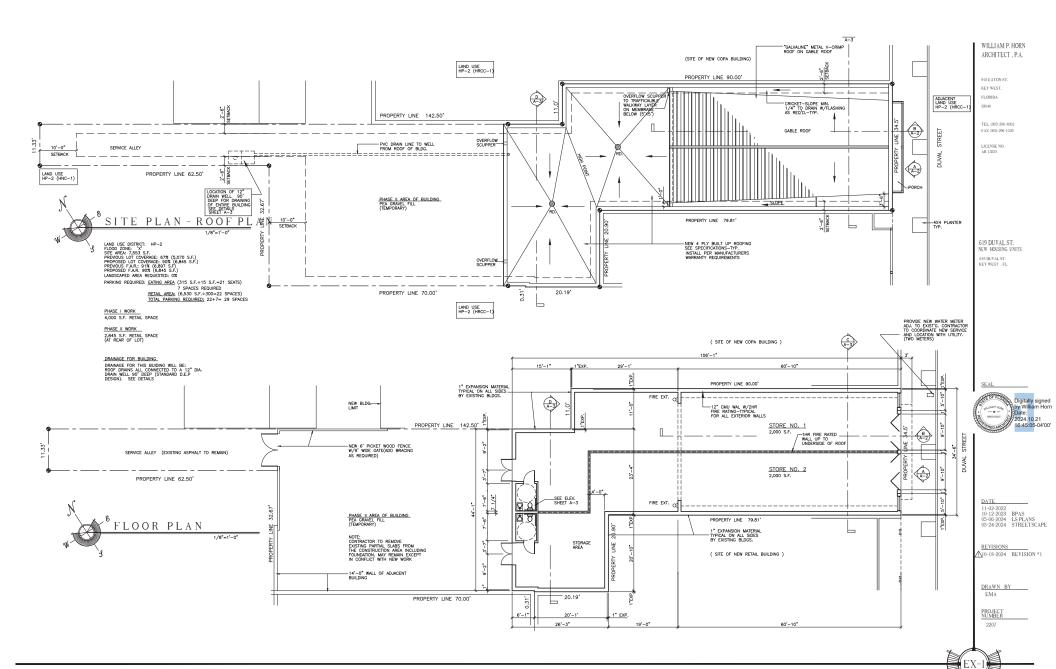

- 1. Variance from the existing 1995 involuntary demolition building coverage condition of 18 precent, from the 60 percent existing at the time of the 1995 involuntary demolition to the 78 percent proposed.
- 2. Variance from the existing 1995 involuntary demolition impervious surface condition of 16 percent, from the 69 percent existing at the time of the 1995 involuntary demolition to the 86 percent proposed.
- 3. Variance from the existing 1995 involuntary demolition open space condition of 14 percent, from the 28 percent required to the 14 percent proposed.

#### Site Data:

| Site Data:            | <del></del>                                                                                                              |                                                       | - · ·                                |                                                     |                                 |
|-----------------------|--------------------------------------------------------------------------------------------------------------------------|-------------------------------------------------------|--------------------------------------|-----------------------------------------------------|---------------------------------|
| Site Data             | Permitted or<br>Required                                                                                                 | Existing<br>1995 Involuntary<br>Demolition Conditions | Previously<br>Redeveloped            | Proposed                                            | Compliance                      |
| Zoning                | HRCC-1                                                                                                                   | -                                                     | -                                    | -                                                   | Complies                        |
| FLUM                  | HR                                                                                                                       |                                                       | -                                    | _                                                   | Complies                        |
| FEMA                  | Current & Future: X                                                                                                      | -                                                     | -                                    | -                                                   | Complies                        |
| Site Size             | 4,000 sq ft                                                                                                              | 7,557 sq ft                                           | -                                    | No Change                                           | Complies                        |
| HARC                  | -                                                                                                                        | -                                                     | -                                    | No Change                                           | Complies                        |
| Height                | 35'-0"                                                                                                                   | ≤35′-0″                                               | N/A                                  | ≥35′-0″                                             | Complies                        |
| Density               | 7 DU (build-back)                                                                                                        | 7 DU                                                  | 7 DU (build back)                    | 6 DU                                                | Complies                        |
| FAR                   | 1.0                                                                                                                      | 0.39                                                  | 0.53                                 | 0.46                                                | Complies                        |
|                       | (7,557 sq ft)                                                                                                            | (2,975 sq ft)                                         | (4,000 sq ft)                        | (3,463 sq ft)<br>0.78                               | Variance: 0.18                  |
| Building              | 0.50 (3,779 sq ft);                                                                                                      | 0.60<br>(4,527 sq ft)                                 | N/A                                  | 0.78<br>(5,925 sq ft)                               | (1,398 sq ft)                   |
| Coverage              | or improvement<br>0.70 (5,290 sq ft);                                                                                    | 0.69                                                  |                                      | 0.86                                                | Variance: 0.16                  |
| Impervious<br>Surface | or improvement                                                                                                           | (5,234 sq ft)                                         | N/A                                  | (6,497 sq ft)                                       | (1,207 sq ft)                   |
| Open Space            | Existing-0.20<br>(1,511 sq ft)<br>Proposed-0.28<br>(2,126 sq ft);<br>or improvement                                      | 0.30<br>(2,274 sq ft)                                 | N/A                                  | 0.14<br>(1,060 sq ft)                               | Variance: 0.14<br>(1,066 sq ft) |
| Landscaping           | 0.20 (1,511 sq ft);<br>or improvement                                                                                    | 0.00 (0 sq ft)                                        | N/A                                  | 0.14 (1,060 sq ft)                                  | Complies                        |
| Front<br>Setback      | 0'-0", or improvement                                                                                                    | 0'-0"                                                 | N/A                                  | No Change                                           | Complies                        |
| Side Setback<br>(NW)  | 2'-6", or improvement                                                                                                    | 0'-0"                                                 | N/A                                  | Existing Bldg: No<br>Change<br>New Rear Bldg: 4′-0″ | Complies                        |
| Side Setback<br>(SE)  | 2'-6", or improvement                                                                                                    | 0'-0"                                                 | N/A                                  | Existing Bldg: No<br>Change<br>New Rear Bldg: 6'-6" | Complies                        |
| Side Setback<br>(NE)  | 2′-6″, or improvement                                                                                                    | 0'-0"                                                 | N/A                                  | Existing Bldg: No<br>Change<br>New Rear Bldg: 4′-0″ | Complies                        |
| Rear Setback          | 10'-0', or improvement                                                                                                   | 66'-1"                                                | N/A                                  | 67′-6″                                              | Complies                        |
| Parking               | Previously Redeveloped— Auto: 20.3 sp Bike-Scooter: 3.9 sp  Proposed— Auto: 15.5 sp Bike-Scooter: 7.3 sp; or improvement | Auto: 0 sp  Bike-Scooter: 0 sp                        | Auto: 0 sp<br>Bike-<br>Scooter: 0 sp | Auto: 0 sp<br>Bike-Scooter: 12 sp                   | Complies                        |