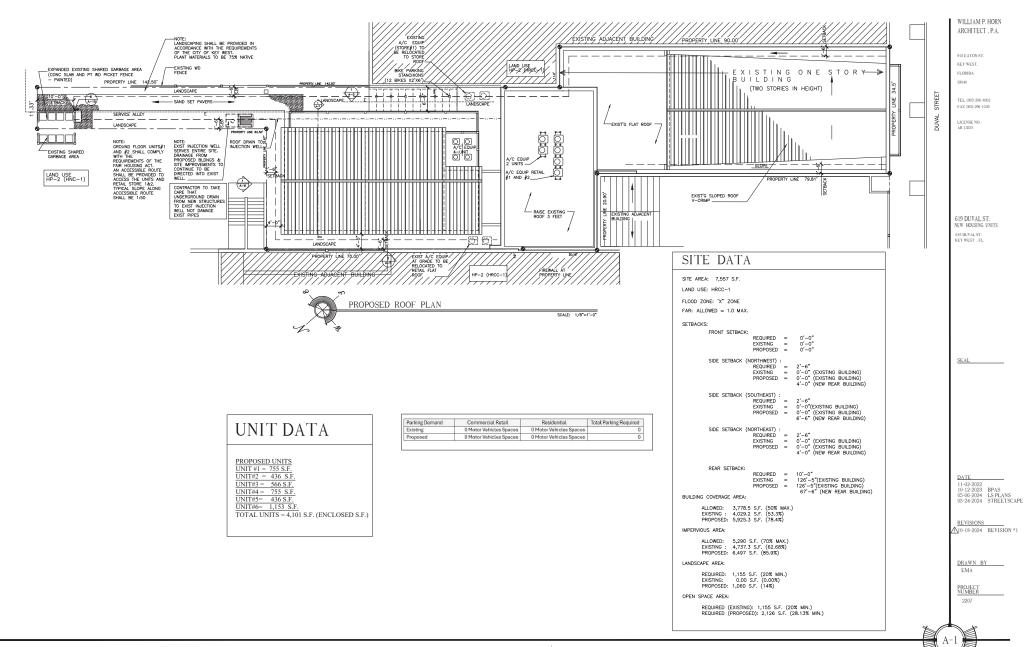

#### Site Data:

| Site Data:            | <del></del>                                                                                                              |                                                       | - · ·                                |                                                     |                                 |
|-----------------------|--------------------------------------------------------------------------------------------------------------------------|-------------------------------------------------------|--------------------------------------|-----------------------------------------------------|---------------------------------|
| Site Data             | Permitted or<br>Required                                                                                                 | Existing<br>1995 Involuntary<br>Demolition Conditions | Previously<br>Redeveloped            | Proposed                                            | Compliance                      |
| Zoning                | HRCC-1                                                                                                                   | -                                                     | -                                    | -                                                   | Complies                        |
| FLUM                  | HR                                                                                                                       |                                                       | -                                    | _                                                   | Complies                        |
| FEMA                  | Current & Future: X                                                                                                      | -                                                     | -                                    | -                                                   | Complies                        |
| Site Size             | 4,000 sq ft                                                                                                              | 7,557 sq ft                                           | -                                    | No Change                                           | Complies                        |
| HARC                  | -                                                                                                                        | -                                                     | -                                    | No Change                                           | Complies                        |
| Height                | 35'-0"                                                                                                                   | ≤35′-0″                                               | N/A                                  | ≥35′-0″                                             | Complies                        |
| Density               | 7 DU (build-back)                                                                                                        | 7 DU                                                  | 7 DU (build back)                    | 6 DU                                                | Complies                        |
| FAR                   | 1.0                                                                                                                      | 0.39                                                  | 0.53                                 | 0.46                                                | Complies                        |
|                       | (7,557 sq ft)                                                                                                            | (2,975 sq ft)                                         | (4,000 sq ft)                        | (3,463 sq ft)<br>0.78                               | Variance: 0.18                  |
| Building              | 0.50 (3,779 sq ft);                                                                                                      | 0.60<br>(4,527 sq ft)                                 | N/A                                  | 0.78<br>(5,925 sq ft)                               | (1,398 sq ft)                   |
| Coverage              | or improvement<br>0.70 (5,290 sq ft);                                                                                    | 0.69                                                  |                                      | 0.86                                                | Variance: 0.16                  |
| Impervious<br>Surface | or improvement                                                                                                           | (5,234 sq ft)                                         | N/A                                  | (6,497 sq ft)                                       | (1,207 sq ft)                   |
| Open Space            | Existing-0.20<br>(1,511 sq ft)<br>Proposed-0.28<br>(2,126 sq ft);<br>or improvement                                      | 0.30<br>(2,274 sq ft)                                 | N/A                                  | 0.14<br>(1,060 sq ft)                               | Variance: 0.14<br>(1,066 sq ft) |
| Landscaping           | 0.20 (1,511 sq ft);<br>or improvement                                                                                    | 0.00 (0 sq ft)                                        | N/A                                  | 0.14 (1,060 sq ft)                                  | Complies                        |
| Front<br>Setback      | 0'-0", or improvement                                                                                                    | 0'-0"                                                 | N/A                                  | No Change                                           | Complies                        |
| Side Setback<br>(NW)  | 2'-6", or improvement                                                                                                    | 0'-0"                                                 | N/A                                  | Existing Bldg: No<br>Change<br>New Rear Bldg: 4′-0″ | Complies                        |
| Side Setback<br>(SE)  | 2'-6", or improvement                                                                                                    | 0'-0"                                                 | N/A                                  | Existing Bldg: No<br>Change<br>New Rear Bldg: 6'-6" | Complies                        |
| Side Setback<br>(NE)  | 2′-6″, or improvement                                                                                                    | 0'-0"                                                 | N/A                                  | Existing Bldg: No<br>Change<br>New Rear Bldg: 4′-0″ | Complies                        |
| Rear Setback          | 10'-0', or improvement                                                                                                   | 66'-1"                                                | N/A                                  | 67′-6″                                              | Complies                        |
| Parking               | Previously Redeveloped— Auto: 20.3 sp Bike-Scooter: 3.9 sp  Proposed— Auto: 15.5 sp Bike-Scooter: 7.3 sp; or improvement | Auto: 0 sp  Bike-Scooter: 0 sp                        | Auto: 0 sp<br>Bike-<br>Scooter: 0 sp | Auto: 0 sp<br>Bike-Scooter: 12 sp                   | Complies                        |