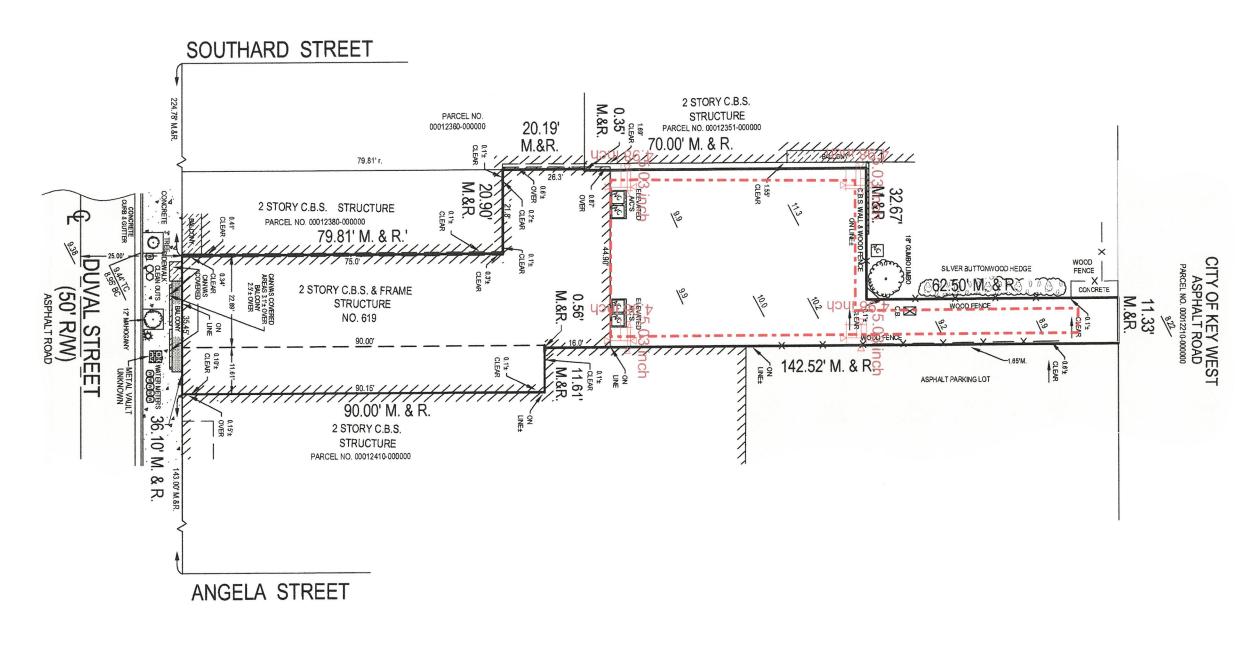

SURVEYORS NOTE: THIS IS SHEET 2 OF 2 THIS SURVEY IS NOT VALID, NOR FULL OR COMPLETE WITHOUT ATTACHED SHEET 2

MONROE COUNTY SURVEYING & MAPPING, INC SURVEYORS & MAPPERS, CIVIL ENGINEERS A DIVISION OF ZURWELLE-WHITTAKER, INC (ESTAB. 1926) 3152 NORTHSIDE DRIVE #201 KEY WEST, FL 33040 CERTIFICATE OF AUTHORIZATION NO. LB8236 PH: (305) 5344668 OR (305) 283-0466 FAX (305) 5314588 WWW.MCSMCO.COM MEMBER: FLORIDA LAND SURVEYOR'S COUNCIL, FLORIDA SURVEYING AND MAPPING SOCIETY

PROJECT: D

619 DUVAL COMPANY 619/621 DUVAL STREET KEY WEST, FL 33040

REVISIONS SURVEYOR'S CERTIFICATE:

I HEREBY CERTIFY THAT THE ATTACHED "BOUNDARY SURVEY" WAS PREPARED UNDER MY DIRECTION AND IS TRUE AND CORRECT TO THE BEST OF MY KNOWLEDGE AND BELIEF, AND THAT THE SURVEY MEETS THE STANDARDS OF PRACTICE SET FORTH BY THE FLORIDA BOARD OF PROFESSIONAL SURVEYORS AND MAPPERS PURSUANT TO CHAPTER 5J-17, FLORIDA ADMINISTRATIVE CODE PURSUANT TO SECTION 472.027.