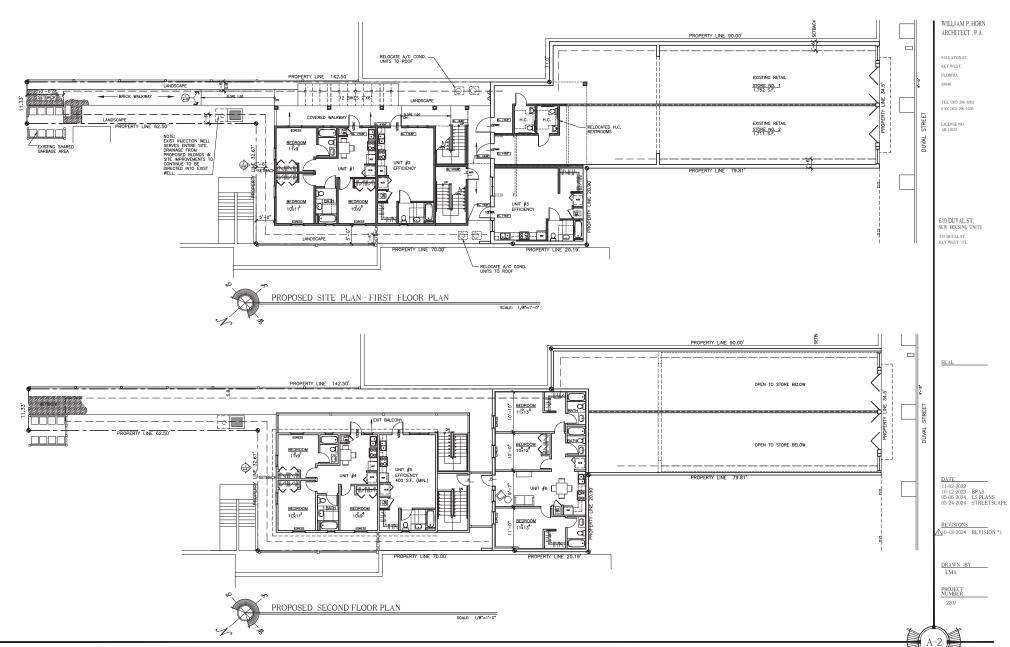

The property has build-back rights to 7 dwelling units which are part of the City's historic residential housing stock that were involuntarily destroyed by a 1995 fire. At the time of the fire, the front buildings contained a mix of commercial and residential uses and the back of the property contained 3 nonconforming residential structures. This project proposes to build back 6 of the 7 units. 4 units will be rebuilt in a new more-conforming multi-family building behind the commercial structure and 2 units will be rebuilt in an adaptive reuse of a portion of the existing commercial structure. The project proposes to bring the site into better conformance as compared to the pre-involuntary demolition.

619 & 619½ Duval: Building #1, located along Duval Street, contained commercial downstairs and residential upstairs, with a total of 3 units. Buildings #2, #3, & #4 were all located behind building #1. Building #2 contained 2 units. Building #3 contained 2 additional units, and building #4 was used for nonresidential purposes, for a total of 7 involuntarily destroyed residential units.

621 Duval: Building #5, located along Duval Street, contained commercial on the first floor.

Following the 1995 fire, the commercial portion of the property was rebuilt in the late '90s.

1421 First Street, Unit 101, Key West, FL 33040