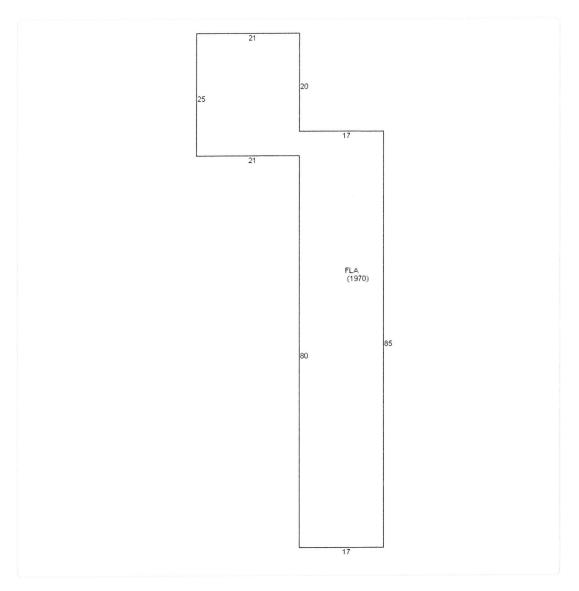

| В | uildings                      |                |                      |                                        |             |              |                             |         |                                    |                                                 |                |                              |
|---|-------------------------------|----------------|----------------------|----------------------------------------|-------------|--------------|-----------------------------|---------|------------------------------------|-------------------------------------------------|----------------|------------------------------|
|   | Building ID                   | 39551          |                      |                                        |             |              | Exterior Wall               | 5       | C.B.S.                             |                                                 |                |                              |
|   | Style<br>Building Type        | 1 STY ST       | ORE-A/11A            |                                        |             |              | Year Built<br>EffectiveYear | Built   | 1999<br>2001                       |                                                 |                |                              |
|   | <b>Building Nam</b>           | е              |                      |                                        |             |              | Foundation                  |         |                                    |                                                 |                |                              |
|   | Gross Sq Ft<br>Finished Sq Ft | 1970<br>t 1970 |                      |                                        |             |              | Roof Type<br>Roof Coverag   | e       |                                    |                                                 |                |                              |
|   | Stories                       | 1 Floor        |                      |                                        |             |              | Flooring Type               | •       |                                    |                                                 |                |                              |
|   | Condition                     | EXCELLE        | NT                   |                                        |             |              | Heating Type<br>Bedrooms    |         | 0                                  |                                                 |                |                              |
|   | Perimeter<br>Functional Ob    | 320<br>os 0    |                      |                                        |             |              | Full Bathroon               | ns      | 0                                  |                                                 |                |                              |
|   | Economic Ob                   |                |                      |                                        |             |              | Half Bathroo                |         | 2                                  |                                                 |                |                              |
|   | Depreciation                  |                |                      |                                        |             |              | Grade<br>Number of Fi       | re Di   | 450<br>0                           |                                                 |                |                              |
|   | Interior Walls<br>Code        | Description    | s                    | ketch Area                             | Finished    | Area         | Perimeter                   |         | · ·                                |                                                 |                |                              |
|   | FLA                           | FLOOR LIV A    |                      | ,970                                   | 1,970       |              | 0                           |         |                                    |                                                 |                |                              |
|   | TOTAL                         |                |                      | ,970                                   | 1,970       |              | 0                           |         |                                    |                                                 |                |                              |
|   |                               |                |                      |                                        |             |              |                             |         |                                    |                                                 |                |                              |
| Υ | ard Items                     |                |                      |                                        |             |              |                             |         |                                    |                                                 | - 1            |                              |
|   | Description                   |                | Year Built           | t                                      | Roll Year   |              | Size                        |         | Quantity                           | Units                                           | Grade          | 1                            |
|   | FENCES                        |                | 1996                 |                                        | 1997        |              | 4 x 28                      |         | 1                                  | 112 SF                                          | 2              |                              |
| S | ales                          |                |                      |                                        |             |              |                             |         |                                    |                                                 |                |                              |
|   | Sale Date                     | Sale Price     | Instrument           | Instrume                               | ent Number  | Deed Book    | Deed Page                   | Sale    | Qualification                      | Vacant or Improved                              | Grantor        | Grantee                      |
|   | 5/1/1991                      | \$430,000      | Warranty Deed        |                                        |             | 1169         | 2073                        | Q-0     | Qualified                          | Improved                                        |                |                              |
|   | 1/1/1988                      | \$350,000      | Warranty Deed        |                                        |             | 1040         | 1410                        | Q-(     | Qualified                          | Improved                                        |                |                              |
| _ | *4                            |                |                      |                                        |             |              |                             |         |                                    |                                                 |                |                              |
| Р | ermits                        |                |                      |                                        | D !h T      |              |                             |         |                                    |                                                 |                |                              |
|   | Number \$                     | Date Issued    | Date<br>Completed \$ | Amount                                 | Permit Type |              |                             |         |                                    |                                                 |                | Notes <b>♦</b>               |
|   | BLD2021-                      | 8/16/2021      |                      | \$12,000                               | Commercial  |              |                             |         |                                    | N A/C UNIT. N.O.C. RECE                         |                |                              |
|   | 2244                          |                |                      |                                        |             | STRADDE      | PECTION REQ                 | UIRE    | D. GH 8/5/2021 :<br>CKET AS INSTRI | 10:37:16 AM (TERRY RIC<br>JCTION BY THE INSTALL | ATION INST     | RUCTIONS                     |
|   |                               |                |                      |                                        |             | SINAIIE      | D TO THE WAL                | LDIO    | CICE TO ITTO THE                   |                                                 | R THE WAL      |                              |
|   | BLD2020-<br>2926              | 10/19/2020     | 2/17/2021            | \$13,850                               | Commercial  |              | INSTAI                      | LL 375  | Q HYDROSTOP                        | RUBBER MEMBRANE RO                              | OOFING TO I    | FLAT ROOF                    |
|   | BLD2019-                      | 7/24/2019      | 11/2/2019            | \$3,900                                | Commercial  | Installation | of 2x4 20 gauge             | meta    | I framing to fram                  | e viewing room. Installatio                     |                | e drywall on<br>new framing. |
|   | 1788                          | 7/04/0040      | 11/2/2010            | £4.200                                 | Commercial  |              |                             |         |                                    | Installation of t                               |                | -                            |
|   | BLD2019-<br>1790              | 7/24/2019      | 11/2/2019            | \$4,300                                | Commercial  |              |                             |         |                                    | mistanation of t                                | no succe, s    | actup ng., is                |
|   | BLD2019-<br>1792              | 7/24/2019      | 11/2/2019            | \$1,525                                | Commercial  | Installation | of rough duct f             | or 8x1  | L6 transfer grill ir               | the ceiling & spiral duct t                     | ape to the vie | ewing room.                  |
|   | BLD2019-                      | 6/26/2019      | 8/8/2019             | \$1,544                                | Commercial  | FABR         | ICATE AND INS               | TALL I  |                                    | FABRIC OVER EXISTING<br>FRONT APPROX. 138" WI   |                |                              |
|   | 1923<br>11-0656               | 3/9/2011       |                      | \$500                                  | Commercial  |              |                             |         |                                    |                                                 |                | new sign                     |
|   | 09-0577                       | 2/25/2009      |                      | \$600                                  | Commercial  |              |                             |         | II.                                | ISTALL 2 EXIT LIGHTS AN                         | ID ONE SMC     | KE ALARM                     |
|   | 09-0495                       | 2/23/2009      |                      | \$1,800                                | Commercial  |              |                             |         |                                    | INSTALL OF METAL                                | FRAME AN       | D AWNING                     |
|   | 09-0492                       | 2/20/2009      |                      | \$2,300                                | Commercial  |              | BUILD TWO                   | 13' X 1 | O' NON BEARIN                      | IG WALLS USING METAL                            | STUDS & 5/8    | B DRYWALL                    |
|   | 05-4417                       | 10/5/2005      | 11/2/2005            | \$8,171                                | Commercial  |              |                             |         | INS                                | TALL & SUPPLY BLACK M                           | ARBLE & NE     | W CARPET                     |
|   | 05-4314                       | 10/4/2005      | 11/2/2005            | \$1,500                                | Commercial  |              |                             |         |                                    | EMERGENC                                        |                |                              |
|   | 05-3820                       | 9/22/2005      | 11/2/2005            | \$2,400                                | Commercial  |              |                             |         | INSTALL WAT                        | ER LINE & CONNECT SE                            |                |                              |
|   | 0001837                       | 7/19/2000      | 11/1/2000            | \$1,500                                | Commercial  |              |                             |         |                                    |                                                 |                | NE PANELS                    |
|   | 0001331                       | 5/18/2000      | 11/1/2000            | \$1,500                                | Commercial  |              |                             |         |                                    |                                                 |                | NTFACADE                     |
|   | 9903908                       | 11/29/1999     | 11/1/2000            | \$4,000                                | Commercial  |              |                             |         |                                    |                                                 |                | ITY ALARM                    |
|   | 9903358                       | 10/8/1999      | 11/17/1999           | \$43,000                               | Commercial  |              |                             |         |                                    |                                                 |                | T OF STORE                   |
|   | 9903024                       | 9/20/1999      | 10/19/1999           | \$90,000                               | Commercial  |              |                             |         |                                    |                                                 | POILDOUT       | OF STORES                    |
|   | 9900856                       | 3/10/1999      | 11/17/1999           | \$750                                  | Commercial  |              |                             |         |                                    | N                                               | EW 1 STORY     | AWNINGS                      |
|   | 0801/37                       | 6/77/1998      | 11/1//1999           | W///////////////////////////////////// | r ommercial |              |                             |         |                                    | 17                                              |                |                              |

View Tax Info

View Taxes for this Parcel

9801437 6/22/1998 11/17/1999 \$220,000 Commercial

Sketches (click to enlarge)