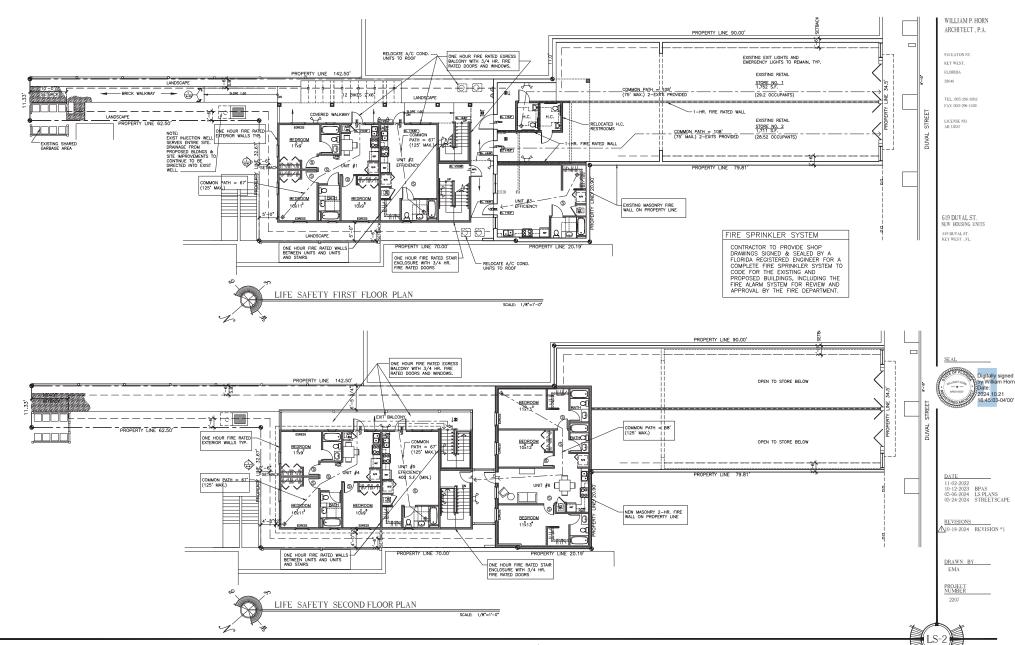

The project proposes to rebuild the residential units in full compliance with life-safety requirements. Full compliance with life-safety, pushed the project over 3 dimensional regulations of the code: building coverage, impervious surface, and open space.

#### Site Data:

| Site Data:            | <del></del>                                                                                                              |                                                       | - · ·                                |                                                     |                                 |
|-----------------------|--------------------------------------------------------------------------------------------------------------------------|-------------------------------------------------------|--------------------------------------|-----------------------------------------------------|---------------------------------|
| Site Data             | Permitted or<br>Required                                                                                                 | Existing<br>1995 Involuntary<br>Demolition Conditions | Previously<br>Redeveloped            | Proposed                                            | Compliance                      |
| Zoning                | HRCC-1                                                                                                                   | -                                                     | -                                    | -                                                   | Complies                        |
| FLUM                  | HR                                                                                                                       |                                                       | -                                    | _                                                   | Complies                        |
| FEMA                  | Current & Future: X                                                                                                      | -                                                     | -                                    | -                                                   | Complies                        |
| Site Size             | 4,000 sq ft                                                                                                              | 7,557 sq ft                                           | -                                    | No Change                                           | Complies                        |
| HARC                  | -                                                                                                                        | -                                                     | -                                    | No Change                                           | Complies                        |
| Height                | 35'-0"                                                                                                                   | ≤35′-0″                                               | N/A                                  | ≥35′-0″                                             | Complies                        |
| Density               | 7 DU (build-back)                                                                                                        | 7 DU                                                  | 7 DU (build back)                    | 6 DU                                                | Complies                        |
| FAR                   | 1.0                                                                                                                      | 0.39                                                  | 0.53                                 | 0.46                                                | Complies                        |
|                       | (7,557 sq ft)                                                                                                            | (2,975 sq ft)                                         | (4,000 sq ft)                        | (3,463 sq ft)<br>0.78                               | Variance: 0.18                  |
| Building              | 0.50 (3,779 sq ft);                                                                                                      | 0.60<br>(4,527 sq ft)                                 | N/A                                  | 0.78<br>(5,925 sq ft)                               | (1,398 sq ft)                   |
| Coverage              | or improvement<br>0.70 (5,290 sq ft);                                                                                    | 0.69                                                  |                                      | 0.86                                                | Variance: 0.16                  |
| Impervious<br>Surface | or improvement                                                                                                           | (5,234 sq ft)                                         | N/A                                  | (6,497 sq ft)                                       | (1,207 sq ft)                   |
| Open Space            | Existing-0.20<br>(1,511 sq ft)<br>Proposed-0.28<br>(2,126 sq ft);<br>or improvement                                      | 0.30<br>(2,274 sq ft)                                 | N/A                                  | 0.14<br>(1,060 sq ft)                               | Variance: 0.14<br>(1,066 sq ft) |
| Landscaping           | 0.20 (1,511 sq ft);<br>or improvement                                                                                    | 0.00 (0 sq ft)                                        | N/A                                  | 0.14 (1,060 sq ft)                                  | Complies                        |
| Front<br>Setback      | 0'-0", or improvement                                                                                                    | 0'-0"                                                 | N/A                                  | No Change                                           | Complies                        |
| Side Setback<br>(NW)  | 2'-6", or improvement                                                                                                    | 0'-0"                                                 | N/A                                  | Existing Bldg: No<br>Change<br>New Rear Bldg: 4′-0″ | Complies                        |
| Side Setback<br>(SE)  | 2'-6", or improvement                                                                                                    | 0'-0"                                                 | N/A                                  | Existing Bldg: No<br>Change<br>New Rear Bldg: 6'-6" | Complies                        |
| Side Setback<br>(NE)  | 2′-6″, or improvement                                                                                                    | 0'-0"                                                 | N/A                                  | Existing Bldg: No<br>Change<br>New Rear Bldg: 4′-0″ | Complies                        |
| Rear Setback          | 10'-0', or improvement                                                                                                   | 66'-1"                                                | N/A                                  | 67′-6″                                              | Complies                        |
| Parking               | Previously Redeveloped— Auto: 20.3 sp Bike-Scooter: 3.9 sp  Proposed— Auto: 15.5 sp Bike-Scooter: 7.3 sp; or improvement | Auto: 0 sp  Bike-Scooter: 0 sp                        | Auto: 0 sp<br>Bike-<br>Scooter: 0 sp | Auto: 0 sp<br>Bike-Scooter: 12 sp                   | Complies                        |