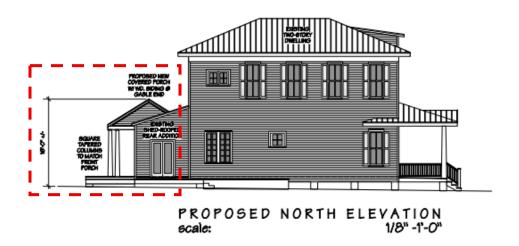

Existing Site Plan.

PROPOSED SITE PLAN Scale: 1/8"-1'-0"

Proposed Site Plan.

Existing Front elevation (West).

Proposed Front Elevation (West).

EXISTING NORTH ELEVATION scale: 1/8"-1'-0"

Existing side Elevation (North).

Proposed Side Elevation (North).