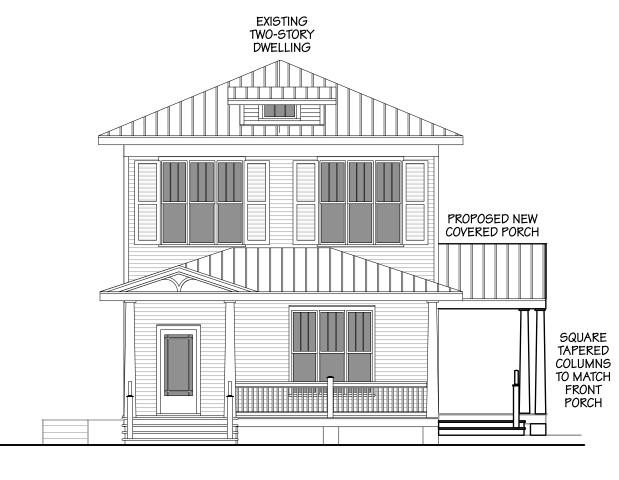

### PROPOSED EAST ELEVATION scale: 1/8"-1"-0"

Proposed Rear Elevation (East).

Existing Side Elevation (South).

Proposed Side Elevation (South).

### **Consistency with Cited Guidelines:**

Staff finds the design to be generally compatible with the existing structure and surrounding context. The proposed covered porch matches in the material and design of the historic structure. The roof will be 5-v crimp and there will be square tapered columns to match the front porch. The design follow Guideline 7, which states "Porch reconstruction on contributing buildings must duplicate the original entryway and porch

and be compatible in design, size, scale, material and color with the historical character of the building." The proposed porch is the same design and wood material and only slightly larger than the exiting porch.