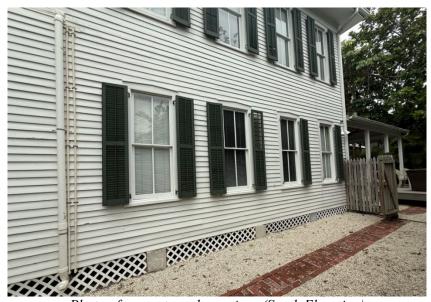

### **Site Facts:**

The building under review is listed as being constructed in 1943 according to the Property Appraisers website; however, this date is not supported by other sources. The house first appears on the 1892 Sanborn Map. The site contains a two-story wood-framed structure with a non-historic east elevation porch.

Currently the house sits on piers and is located within an X flood zone.

Sandorn Map of property under review 1892.

Sanborn Map of property under review 1912.

Sanborn Map of property under review 1962.

Photo of property under review. (front)

Photo of property under review. (South Elevation)

Photo of property under review. (South Elevation)

1962 Sanborn Map and current survey

### **Staff Analysis:**

A Certificate of Appropriateness is currently under review for the construction of a new east elevation covered porch and deck area. There is currently a wooden and tiled porch deck on piers with a 5-v crimp roof with wooden columns. There are concrete stairs leading to the porch. In front of the porch on the south elevation of the house there is a wood picket fence. There is also an outdoor shower to the left of the current covered porch.