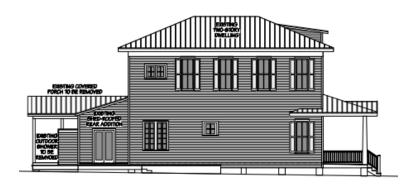

### EXISTING EAST ELEVATION scale: 1/8"-1'-0"

Existing rear Elevation (East).

### PROPOSED EAST ELEVATION scale: 1/8"-1"-0"

Proposed Rear Elevation (East).

Existing Side Elevation (South).

Proposed Side Elevation (South).