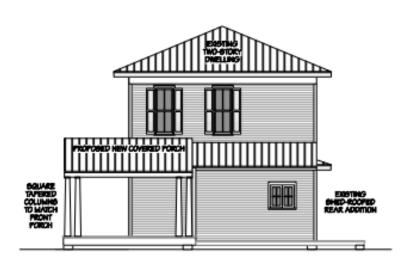

### **Staff Analysis:**

A Certificate of Appropriateness is currently under review for the construction of a new east elevation covered porch and deck area. There is currently a wooden and tiled porch deck on piers with a 5-v crimp roof with wooden columns. There are concrete stairs leading to the porch. In front of the porch on the south elevation of the house there is a wood picket fence. There is also an outdoor shower to the left of the current covered porch.

### **Consistency with Cited Guidelines:**

Staff finds the design to be generally compatible with the existing structure and surrounding context. The proposed covered porch matches in the material and design of the historic structure. The roof will be 5-v crimp and there will be square tapered columns to match the front porch. The design follow Guideline 7, which states "Porch reconstruction on contributing buildings must duplicate the original entryway and porch

and be compatible in design, size, scale, material and color with the historical character of the building." The proposed porch is the same design and wood material and only slightly larger than the exiting porch.

The one point of concern is the removal of the non-historic wooden picket fence on the south elevation. Currently, that wooden fence helps shield the view of the rear porch from the right-of-way. If it is not rebuilt, there would be nothing shielding the portion of the rear porch. This would go against Guideline 2 which states "Wooden decks are not allowed in front of the front façade of a property. If deemed appropriate to be located in a side yard, wooden decks shall be screened with fencing or landscaping. This guideline shall not pertain to landings required by the Florida Building Code." Without the current fence, the proposed fence would be seen from the side of the house. If it is necessary to demolish the fence to complete the proposed project, a new wood fence could be built to match the previous in kind. In the proposed plans, there are wooden steps in that area. There could be room to include the wooden steps without removing the existing fence.