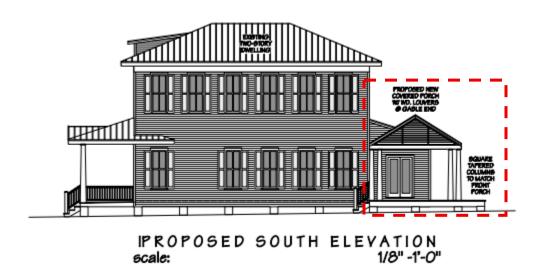

### PROPOSED EAST ELEVATION scale: 1/8"-1"-0"

Proposed Rear Elevation (East).

Existing Side Elevation (South).

Proposed Side Elevation (South).

### **Consistency with Cited Guidelines:**

Staff finds the design to be generally compatible with the existing structure and surrounding context. The proposed covered porch matches in the material and design of the historic structure. The roof will be 5-v crimp and there will be square tapered columns to match the front porch. The design follow Guideline 7, which states "Porch reconstruction on contributing buildings must duplicate the original entryway and porch

and be compatible in design, size, scale, material and color with the historical character of the building." The proposed porch is the same design and wood material and only slightly larger than the exiting porch.

The one point of concern is the removal of the non-historic wooden picket fence on the south elevation. Currently, that wooden fence helps shield the view of the rear porch from the right-of-way. If it is not rebuilt, there would be nothing shielding the portion of the rear porch. This would go against Guideline 2 which states "Wooden decks are not allowed in front of the front façade of a property. If deemed appropriate to be located in a side yard, wooden decks shall be screened with fencing or landscaping. This guideline shall not pertain to landings required by the Florida Building Code." Without the current fence, the proposed fence would be seen from the side of the house. If it is necessary to demolish the fence to complete the proposed project, a new wood fence could be built to match the previous in kind. In the proposed plans, there are wooden steps in that area. There could be room to include the wooden steps without removing the existing fence.