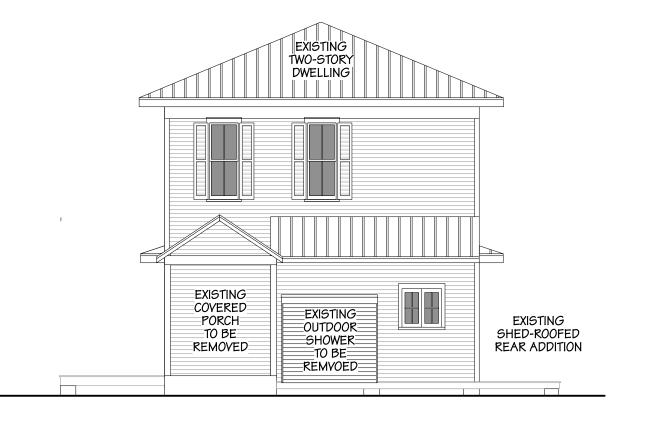

### **Staff Analysis:**

A Certificate of Appropriateness is currently under review for the construction of a new east elevation covered porch and deck area. There is currently a wooden and tiled porch deck on piers with a 5-v crimp roof with wooden columns. There are concrete stairs leading to the porch. In front of the porch on the south elevation of the house there is a wood picket fence. There is also an outdoor shower to the left of the current covered porch.

### EXISTING EAST ELEVATION scale: 1/8"-1'-0"

Existing rear Elevation (East).