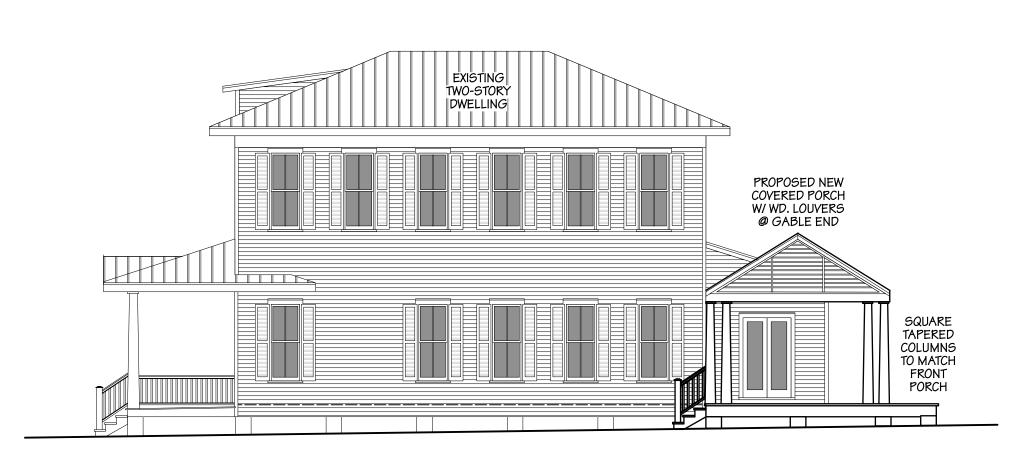

### PROPOSED EAST ELEVATION scale: 1/8"-1"-0"

Proposed Rear Elevation (East).

Existing Side Elevation (South).

Proposed Side Elevation (South).

### **Consistency with Cited Guidelines:**

Staff finds the design to be generally compatible with the existing structure and surrounding context. The proposed covered porch matches in the material and design of the historic structure. The roof will be 5-v crimp and there will be square tapered columns to match the front porch. The design follow Guideline 7, which states "Porch reconstruction on contributing buildings must duplicate the original entryway and porch

and be compatible in design, size, scale, material and color with the historical character of the building." The proposed porch is the same design and wood material and only slightly larger than the exiting porch.