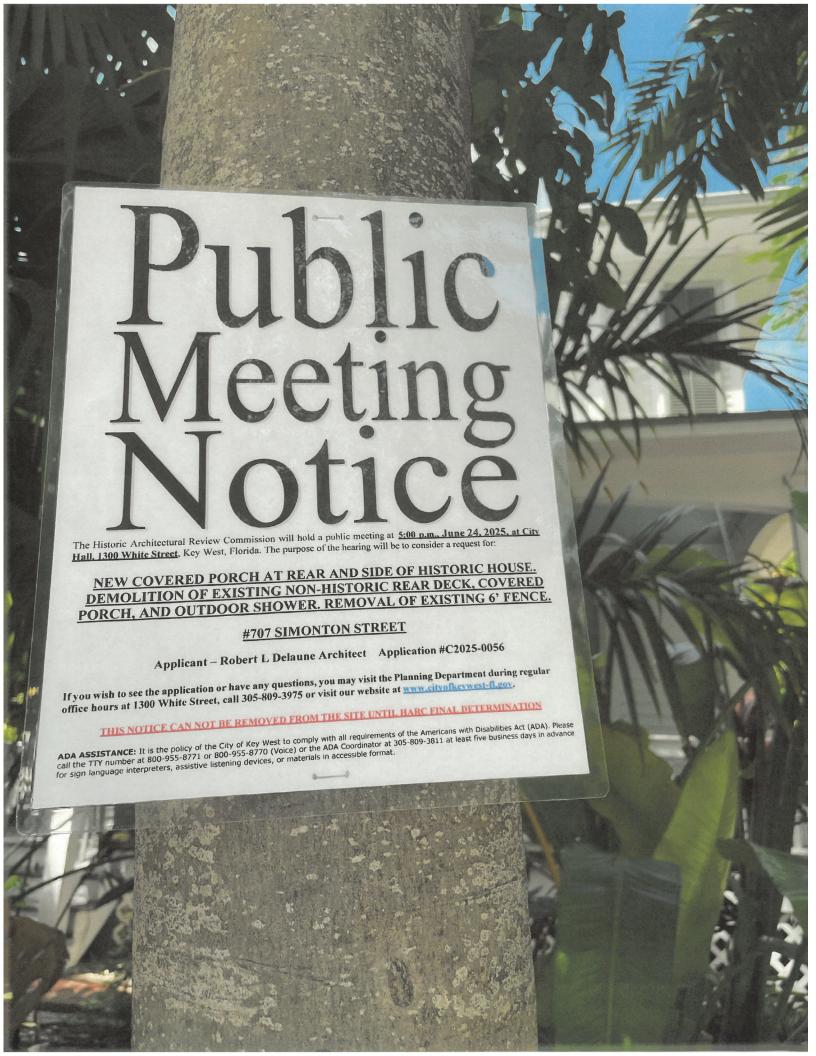

Meeting Date: June 24, 2025

Applicant: Robert L Delaune Architect, p.a.

Application Number: C2025-0056

Address: 707 Simonton Street

### **Description of Work:**

New covered porch at rear and side of historic house.

### **Staff Analysis:**

A Certificate of Appropriateness is currently under review for the construction of a new east elevation covered porch and deck area. There is currently a wooden and tiled porch deck on piers with a 5-v crimp roof with wooden columns. There are concrete stairs leading to the porch. In front of the porch on the south elevation of the house there is a wood picket fence. There is also an outdoor shower to the left of the current covered porch.