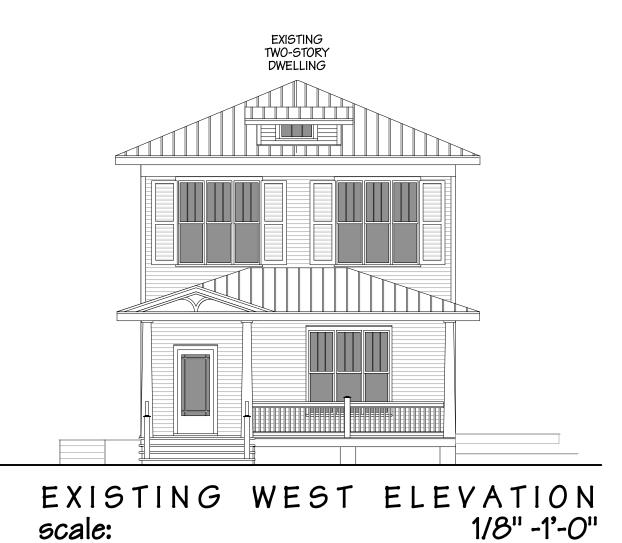

Existing Site Plan.

PROPOSED SITE PLAN Scale: 1/8"-1'-0"

Proposed Site Plan.

Existing Front elevation (West).

Proposed Front Elevation (West).

EXISTING NORTH ELEVATION scale: 1/8"-1'-0"

Existing side Elevation (North).