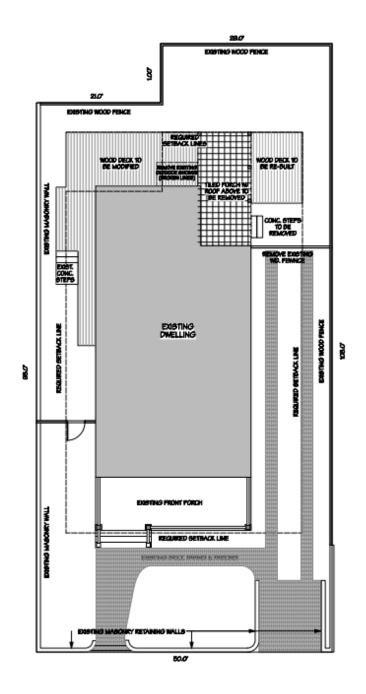

Existing Site Plan.

PROPOSED SITE PLAN Scale: 1/8"-1'-0"

Proposed Site Plan.

Existing Front elevation (West).

Proposed Front Elevation (West).

EXISTING NORTH ELEVATION scale: 1/8"-1'-0"

Existing side Elevation (North).

The one point of concern is the removal of the non-historic wooden picket fence on the south elevation. Currently, that wooden fence helps shield the view of the rear porch from the right-of-way. If it is not rebuilt, there would be nothing shielding the portion of the rear porch. This would go against Guideline 2 which states "Wooden decks are not allowed in front of the front façade of a property. If deemed appropriate to be located in a side yard, wooden decks shall be screened with fencing or landscaping. This guideline shall not pertain to landings required by the Florida Building Code." Without the current fence, the proposed fence would be seen from the side of the house. If it is necessary to demolish the fence to complete the proposed project, a new wood fence could be built to match the previous in kind. In the proposed plans, there are wooden steps in that area. There could be room to include the wooden steps without removing the existing fence.