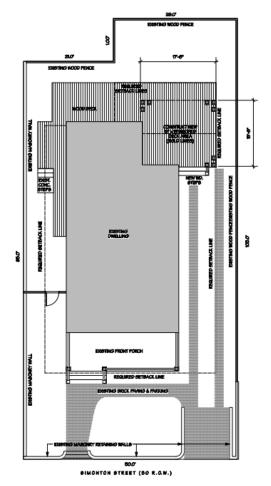

Existing Site Plan.

PROPOSED SITE PLAN Scale: 1/8"-1'-0"

Proposed Site Plan.

Existing Front elevation (West).

Proposed Front Elevation (West).

EXISTING NORTH ELEVATION scale: 1/8"-1'-0"

Existing side Elevation (North).

The one point of concern is the removal of the non-historic wooden picket fence on the south elevation. Currently, that wooden fence helps shield the view of the rear porch from the right-of-way. If it is not rebuilt, there would be nothing shielding the portion of the rear porch. This would go against Guideline 2 which states "Wooden decks are not allowed in front of the front façade of a property. If deemed appropriate to be located in a side yard, wooden decks shall be screened with fencing or landscaping. This guideline shall not pertain to landings required by the Florida Building Code." Without the current fence, the proposed fence would be seen from the side of the house. If it is necessary to demolish the fence to complete the proposed project, a new wood fence could be built to match the previous in kind. In the proposed plans, there are wooden steps in that area. There could be room to include the wooden steps without removing the existing fence.