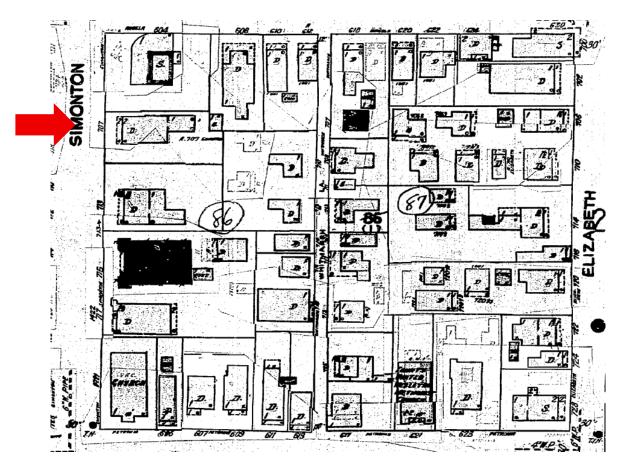

Currently the house sits on piers and is located within an X flood zone.

Sandorn Map of property under review 1892.

Sanborn Map of property under review 1912.

Sanborn Map of property under review 1962.

Photo of property under review. (front)