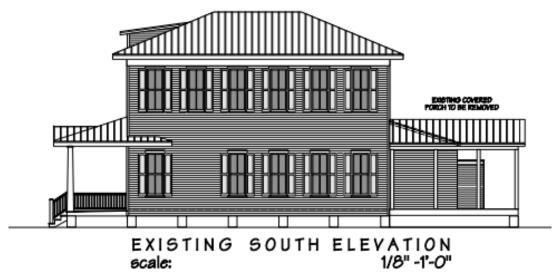

### EXISTING EAST ELEVATION scale: 1/8"-1'-0"

Existing rear Elevation (East).

### PROPOSED EAST ELEVATION scale: 1/8"-1"-0"

Proposed Rear Elevation (East).

Existing Side Elevation (South).

Proposed Side Elevation (South).