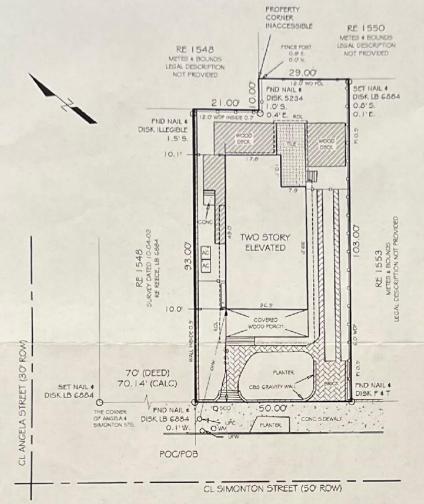

Currently the house sits on piers and is located within an X flood zone.

Sandorn Map of property under review 1892.

Sanborn Map of property under review 1912.

Sanborn Map of property under review 1962.

Photo of property under review. (front)

Photo of property under review. (South Elevation)

Photo of property under review. (South Elevation)

1962 Sanborn Map and current survey