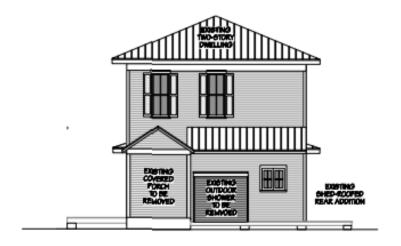

Existing Site Plan.

PROPOSED SITE PLAN Scale: 1/8"-1'-0"

Proposed Site Plan.

Existing Front elevation (West).

Proposed Front Elevation (West).

EXISTING NORTH ELEVATION scale: 1/8"-1'-0"

Existing side Elevation (North).