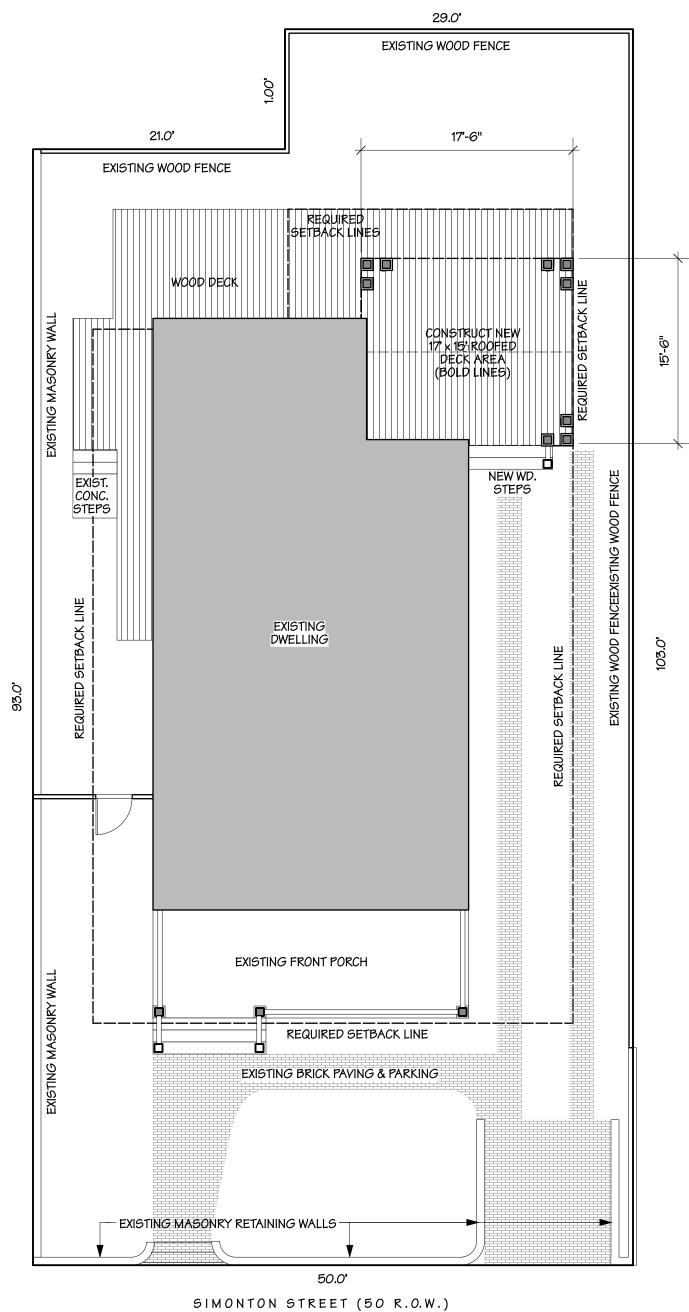

### **Staff Analysis:**

A Certificate of Appropriateness is currently under review for the construction of a new east elevation covered porch and deck area. There is currently a wooden and tiled porch deck on piers with a 5-v crimp roof with wooden columns. There are concrete stairs leading to the porch. In front of the porch on the south elevation of the house there is a wood picket fence. There is also an outdoor shower to the left of the current covered porch.

Existing Site Plan.

PROPOSED SITE PLAN Scale: 1/8"-1'-0"

Proposed Site Plan.

Existing Front elevation (West).

Proposed Front Elevation (West).

EXISTING NORTH ELEVATION scale: 1/8"-1'-0"

Existing side Elevation (North).