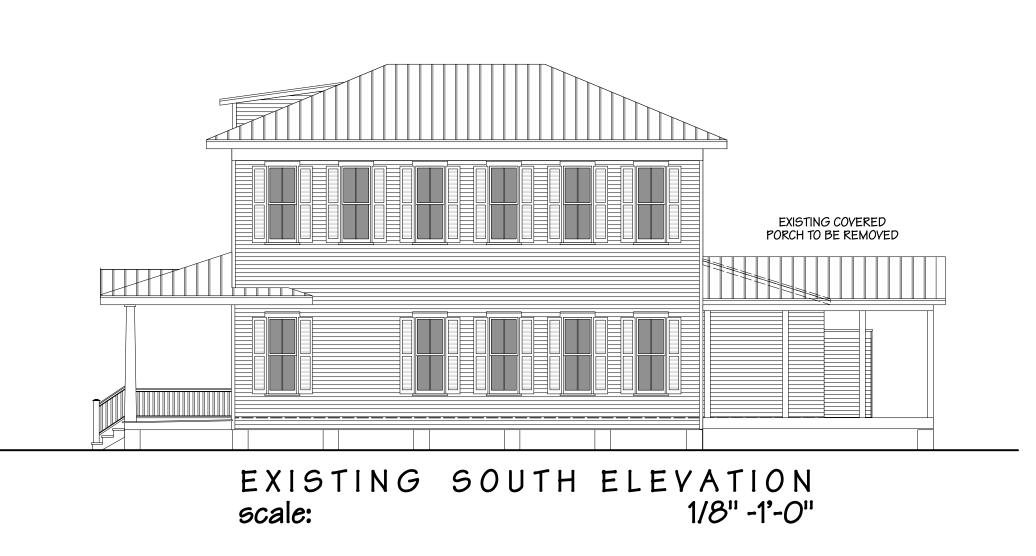

### PROPOSED EAST ELEVATION scale: 1/8"-1"-0"

Proposed Rear Elevation (East).

Existing Side Elevation (South).

Proposed Side Elevation (South).

The one point of concern is the removal of the non-historic wooden picket fence on the south elevation. Currently, that wooden fence helps shield the view of the rear porch from the right-of-way. If it is not rebuilt, there would be nothing shielding the portion of the rear porch. This would go against Guideline 2 which states "Wooden decks are not allowed in front of the front façade of a property. If deemed appropriate to be located in a side yard, wooden decks shall be screened with fencing or landscaping. This guideline shall not pertain to landings required by the Florida Building Code." Without the current fence, the proposed fence would be seen from the side of the house. If it is necessary to demolish the fence to complete the proposed project, a new wood fence could be built to match the previous in kind. In the proposed plans, there are wooden steps in that area. There could be room to include the wooden steps without removing the existing fence.