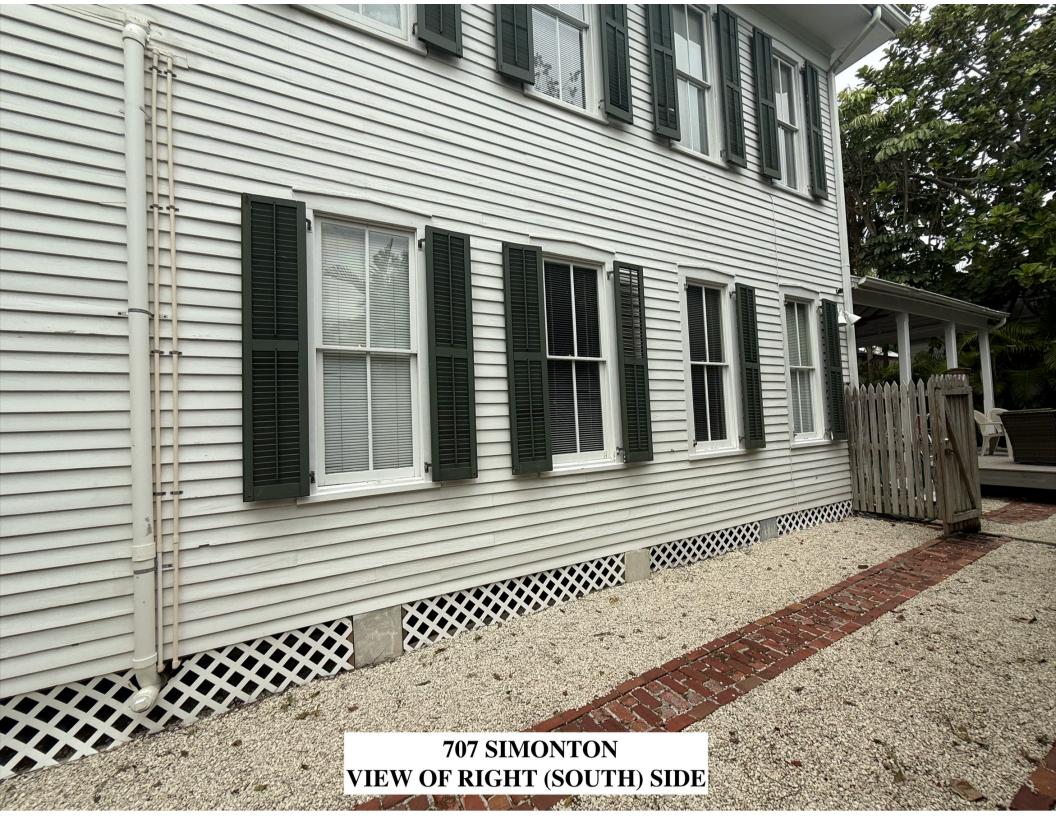

Photo of property under review. (South Elevation)

Photo of property under review. (South Elevation)

1962 Sanborn Map and current survey

### **Staff Analysis:**

A Certificate of Appropriateness is currently under review for the construction of a new east elevation covered porch and deck area. There is currently a wooden and tiled porch deck on piers with a 5-v crimp roof with wooden columns. There are concrete stairs leading to the porch. In front of the porch on the south elevation of the house there is a wood picket fence. There is also an outdoor shower to the left of the current covered porch.