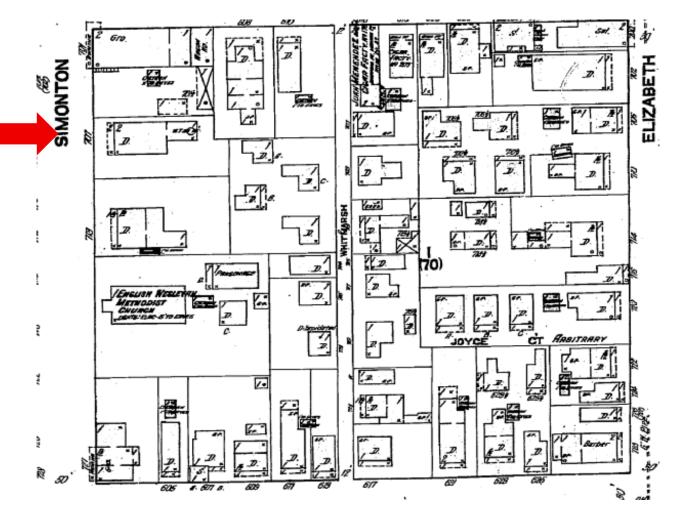

Currently the house sits on piers and is located within an X flood zone.

Sandorn Map of property under review 1892.

Sanborn Map of property under review 1912.

Sanborn Map of property under review 1962.

Photo of property under review. (front)