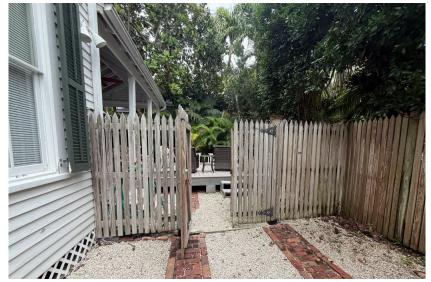

### **Staff Analysis:**

A Certificate of Appropriateness is currently under review for the construction of a new east elevation covered porch and deck area. There is currently a wooden and tiled porch deck on piers with a 5-v crimp roof with wooden columns. There are concrete stairs leading to the porch. In front of the porch on the south elevation of the house there is a wood picket fence. There is also an outdoor shower to the left of the current covered porch.

The one point of concern is the removal of the non-historic wooden picket fence on the south elevation. Currently, that wooden fence helps shield the view of the rear porch from the right-of-way. If it is not rebuilt, there would be nothing shielding the portion of the rear porch. This would go against Guideline 2 which states "Wooden decks are not allowed in front of the front façade of a property. If deemed appropriate to be located in a side yard, wooden decks shall be screened with fencing or landscaping. This guideline shall not pertain to landings required by the Florida Building Code." Without the current fence, the proposed fence would be seen from the side of the house. If it is necessary to demolish the fence to complete the proposed project, a new wood fence could be built to match the previous in kind. In the proposed plans, there are wooden steps in that area. There could be room to include the wooden steps without removing the existing fence.