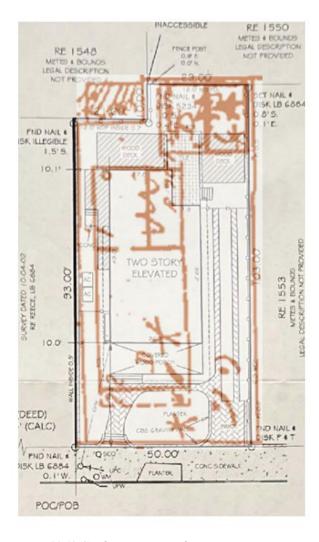

Currently the house sits on piers and is located within an X flood zone.

Sandorn Map of property under review 1892.

Sanborn Map of property under review 1912.

Sanborn Map of property under review 1962.

Photo of property under review. (front)

Photo of property under review. (South Elevation)

Photo of property under review. (South Elevation)

1962 Sanborn Map and current survey