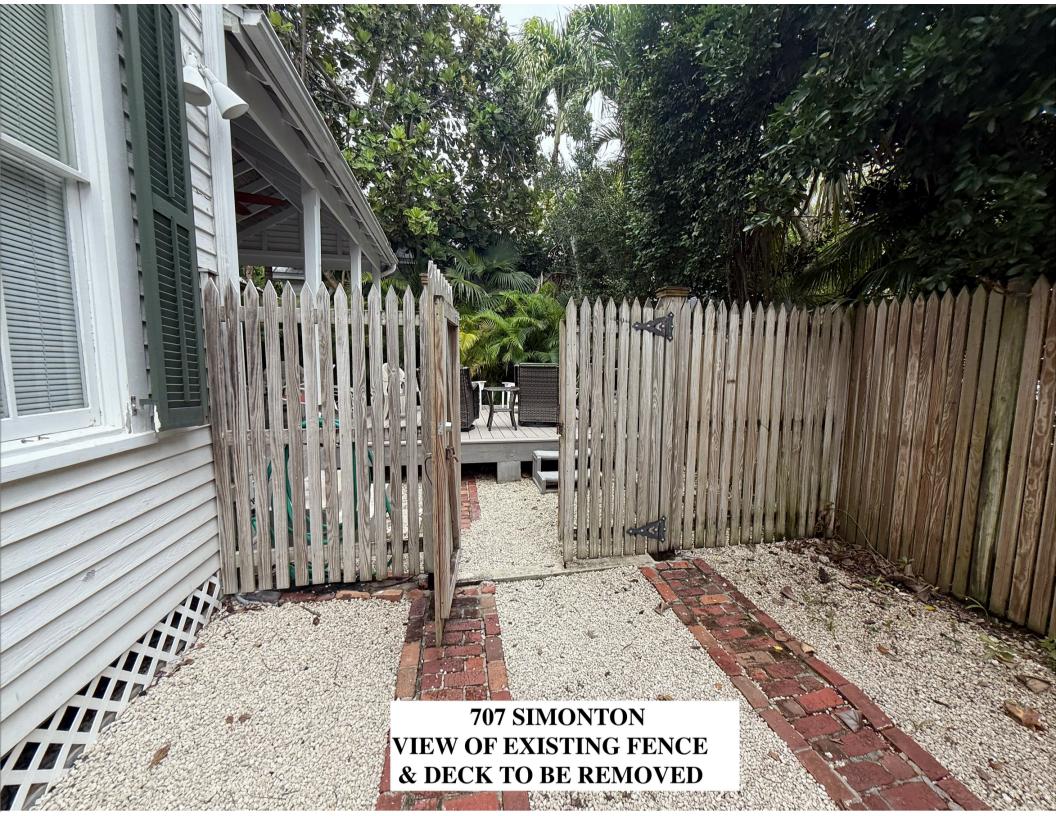

### **Staff Analysis:**

A Certificate of Appropriateness is currently under review for the construction of a new east elevation covered porch and deck area. There is currently a wooden and tiled porch deck on piers with a 5-v crimp roof with wooden columns. There are concrete stairs leading to the porch. In front of the porch on the south elevation of the house there is a wood picket fence. There is also an outdoor shower to the left of the current covered porch.

The one point of concern is the removal of the non-historic wooden picket fence on the south elevation. Currently, that wooden fence helps shield the view of the rear porch from the right-of-way. If it is not rebuilt, there would be nothing shielding the portion of the rear porch. This would go against Guideline 2 which states "Wooden decks are not allowed in front of the front façade of a property. If deemed appropriate to be located in a side yard, wooden decks shall be screened with fencing or landscaping. This guideline shall not pertain to landings required by the Florida Building Code." Without the current fence, the proposed fence would be seen from the side of the house. If it is necessary to demolish the fence to complete the proposed project, a new wood fence could be built to match the previous in kind. In the proposed plans, there are wooden steps in that area. There could be room to include the wooden steps without removing the existing fence.