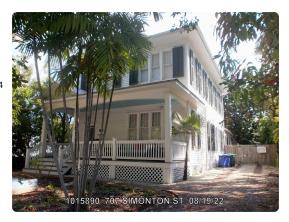

### **Site Facts:**

The building under review is listed as being constructed in 1943 according to the Property Appraisers website; however, this date is not supported by other sources. The house first appears on the 1892 Sanborn Map. The site contains a two-story wood-framed structure with a non-historic east elevation porch.

Currently the house sits on piers and is located within an X flood zone.

Sandorn Map of property under review 1892.

Sanborn Map of property under review 1912.

Sanborn Map of property under review 1962.

Photo of property under review. (front)