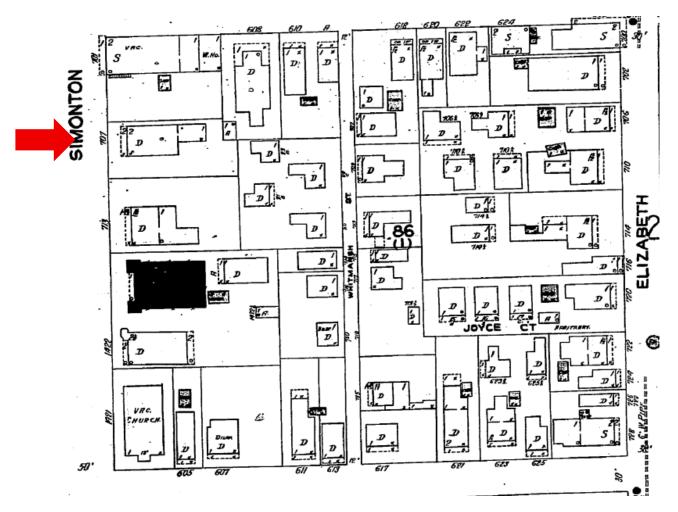

Currently the house sits on piers and is located within an X flood zone.

Sandorn Map of property under review 1892.

Sanborn Map of property under review 1912.

Sanborn Map of property under review 1962.

Photo of property under review. (front)