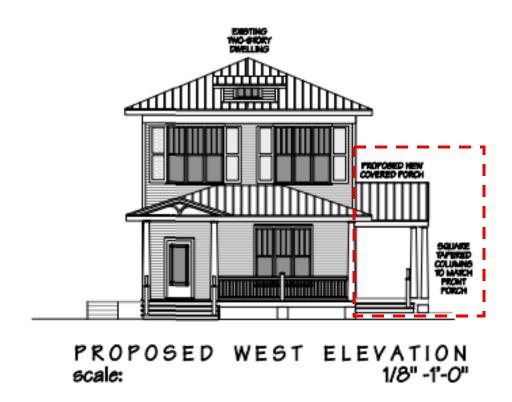

Existing Site Plan.

PROPOSED SITE PLAN Scale: 1/8"-1'-0"

Proposed Site Plan.

Existing Front elevation (West).

Proposed Front Elevation (West).

EXISTING NORTH ELEVATION scale: 1/8"-1'-0"

Existing side Elevation (North).

### **Consistency with Cited Guidelines:**

Staff finds the design to be generally compatible with the existing structure and surrounding context. The proposed covered porch matches in the material and design of the historic structure. The roof will be 5-v crimp and there will be square tapered columns to match the front porch. The design follow Guideline 7, which states "Porch reconstruction on contributing buildings must duplicate the original entryway and porch

and be compatible in design, size, scale, material and color with the historical character of the building." The proposed porch is the same design and wood material and only slightly larger than the exiting porch.