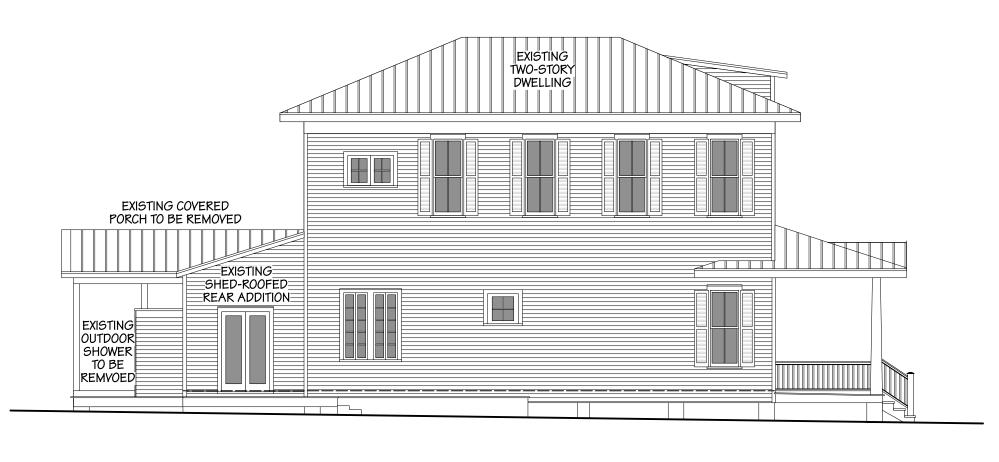

### EXISTING EAST ELEVATION scale: 1/8"-1'-0"

Existing rear Elevation (East).

### PROPOSED EAST ELEVATION scale: 1/8"-1"-0"

Proposed Rear Elevation (East).

Existing Side Elevation (South).

Proposed Side Elevation (South).