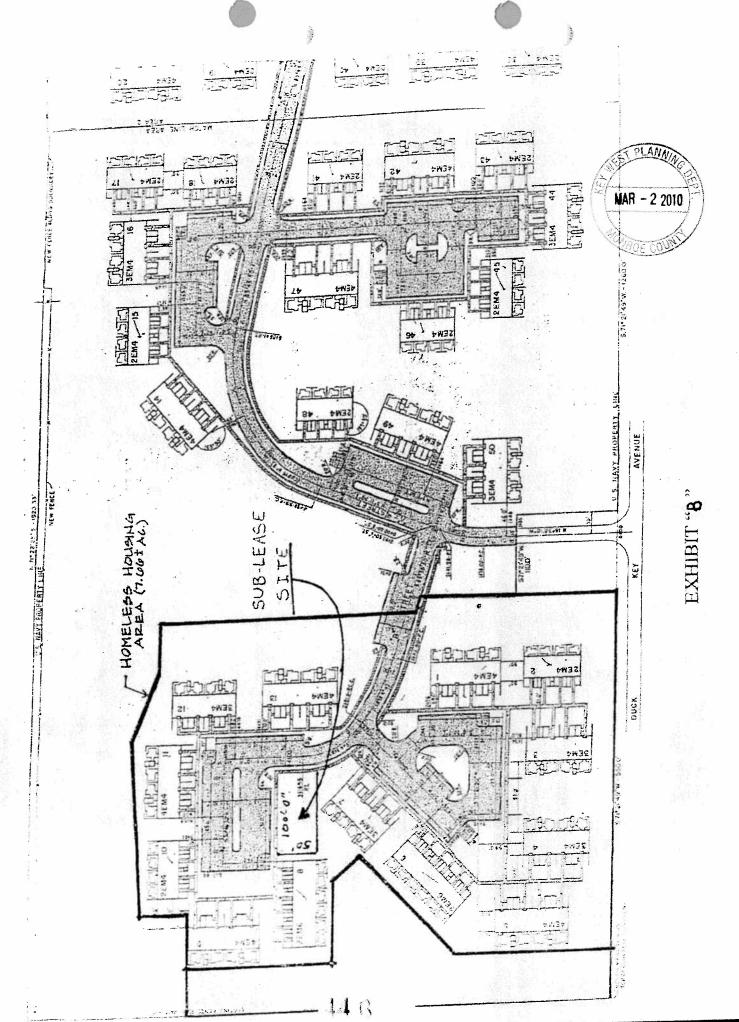

#### **BACKGROUND:**

The Casa de Meredith proposal is a request to build a 16 bed managed care facility for women (and their children) suffering chronic homelessness and substance abuse. Samuel's House received a grant for this project, requiring that all City approvals be in place by June of 2010. The project is located within a 50' x 100' area in the Special Needs housing area in the Poinciana Housing Site, specifically in the area between Spalding and Truesdale Courts. In December 2009, the City Commission sitting as the Local Redevelopment Authority (LRA) approved Resolution 09-323, authorizing a sublease between the Housing Authority of the City of Key West (which leases the Poinciana site from the City) and Samuel's House for use of the 50' x 100' area located within the Poinciana site. The Special Needs Area was specifically designated through the BRAC process to provide a continuum of care for the homeless. Specifically, the facility will be a component in the continuum of care by providing appropriate supportive services and housing for a specific population in need. The continuum of care is defined in Chapter 86 of the LDR's as meaning a comprehensive homeless assistance system that includes: a system of outreach and assessment (to determine the needs and conditions of the

#### **Background:**

The Casa de Meredith proposal is a request to build a 16 bed managed care facility for women (and their children) suffering chronic homelessness and substance abuse. Samuel's House received a grant for this project, ultimately requiring that all City approvals be in place by June of 2010. The project is located within a 50' x 100' area in the Poinciana Housing Site, specifically in the area between Spalding and Truesdale Courts. In December 2009, the City Commission sitting as the Local Redevelopment Authority (LRA) approved Resolution 09-323, authorizing a sub-lease between the Housing Authority of the City of Key West (which leases the Poinciana site from the City) and Samuel's House for use of the 50' x 100' area located within the Poinciana site.

#### **Special Conditions (Section 108-247):**

The project is located within the MDR-1 zoning district, which is intended to accommodate supportive community facilities. The Key West Chapter 288 Military Base Reuse Plan conveyed the Poinciana parcel to the City specifically for multi-family uses, as well as for the provision of special needs, including emergency and transitional housing. The LRA approved a sub-lease agreement between Samuel's House and the Housing Authority of the City of Key West via Resolution 09-323, so that low-income housing could be provided for up to 16 clients.

#### Sec. 108-229. Project description.

4.

- 1. Zoning (include any special districts): MDR 1 (Medium Density Residential 1) (RE# 00064740-00000)
- 2. Project site size (acreage and/or square footage): 333,837 s.f. or 7.66 acres
- 3. Legal description: 50' X 100' located on Block 19, Lots 2 thru 10 and part Lot 11 and part of land lying N of said Blk KW KW FWDN Subdivision Plat 2, PB1-189 (A/K/A Poinciana Housing Complex Homeless Housing).
- 4. Building size: 5,030 s.f.
- 5. Floor area ratio: permitted: 333,837 s.f. proposed: 5,030 s.f. (Casa de Meredith)
- 6. Lot coverage, permitted and proposed:
  - The site size for the valuation of development criteria is determined by the overall site size of the parcel dedicated to the housing of the homeless and homeless support agencies. This site is 7.66 acres. The following indicates compliance with

- 7. Impervious surface: Please refer to item 6 above.
- 8. Pervious surface: Please refer to item 7 above.
- 9. Landscape areas: 35% required; 52.4% proposed: The landscaping required for this project is both on the leased site and the consideration of that on the overall site of 7.66 acres. The open space landscaping on the leased parcel of 5,000 square feet is 1,225 square feet or 24.5% of the site. The total open space/landscape area of the 7.66 acre site is 174,911 square feet or 52.4%.
- 10. Parking spaces, permitted and proposed: 4 required; 4 proposed, plus 5 bicycle spaces and 3 scooter spaces.
- 11. Delineation of location of existing and proposed structures: Please see plans.
- 12. Existing and proposed development type denoted by land use including density/intensity. The Casa de Meredith project will be placed on that portion of the Poinciana Housing site acquired from the United states of America and subsequently transferred to the City of Key West acting as the Community Redevelopment Agency. This parcel has been designated by the City as the appropriate location of housing for the homeless, infirm and those needing assistance in the from of both housing and medical and or other social services in order to provide safe and adequate housing. On this site are housing units for both short and long term use wherein services for support are provided, together with office space for agencies providing other assistance to the eligible population both on and offsite. The siter size of this entire are is 7.66 acres. The City in previous applications for the establishment of housing that also provides the necessary services for the comfort, health and support of the clients of the agency providing the housing have used provisions of the Land Development Regulations which classify such housing as being analyzed using a floor area ratios model rather than the traditional density model. The City's use of these provisions was found compliant with the Comprehensive Plan and the Land Development Regulations by the Monroe County Circuit Court in the case involving the AIDS Help, Inc. project also to be located on the same area of Poinciana that will contain the Casa de Meredith project and programs. Therefore, in order to appropriately analyze the intensity/density of Casa de Meredith, one must review all the housing with services provided using the same method - in this case - the floor area ratio model. The site area devoted to this use is 7.66 acres.