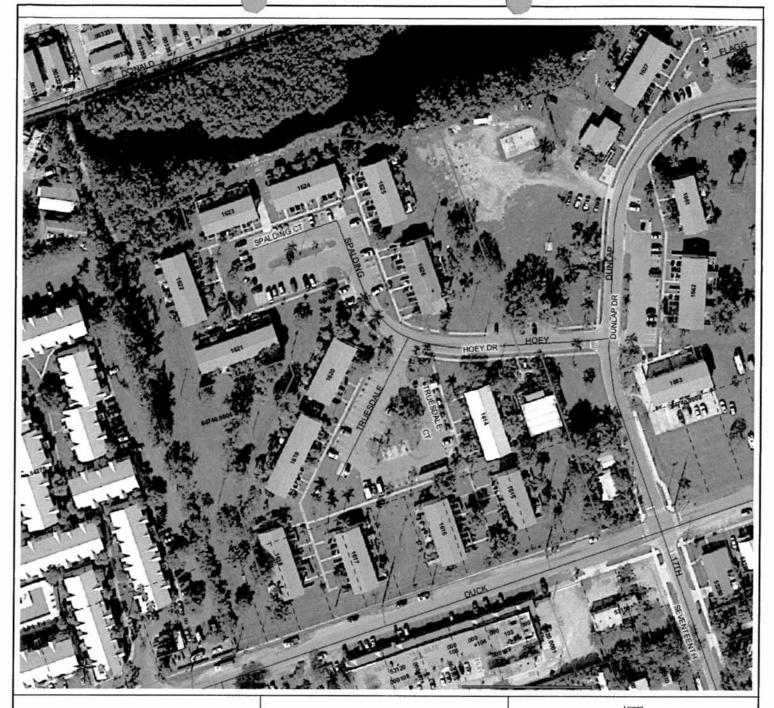

#### **BACKGROUND:**

The Casa de Meredith proposal is a request to build a 16 bed managed care facility for women (and their children) suffering chronic homelessness and substance abuse. Samuel's House received a grant for this project, requiring that all City approvals be in place by June of 2010. The project is located within a 50' x 100' area in the Special Needs housing area in the Poinciana Housing Site, specifically in the area between Spalding and Truesdale Courts. In December 2009, the City Commission sitting as the Local Redevelopment Authority (LRA) approved Resolution 09-323, authorizing a sublease between the Housing Authority of the City of Key West (which leases the Poinciana site from the City) and Samuel's House for use of the 50' x 100' area located within the Poinciana site. The Special Needs Area was specifically designated through the BRAC process to provide a continuum of care for the homeless. Specifically, the facility will be a component in the continuum of care by providing appropriate supportive services and housing for a specific population in need. The continuum of care is defined in Chapter 86 of the LDR's as meaning a comprehensive homeless assistance system that includes: a system of outreach and assessment (to determine the needs and conditions of the

#### **Background:**

The Casa de Meredith proposal is a request to build a 16 bed managed care facility for women (and their children) suffering chronic homelessness and substance abuse. Samuel's House received a grant for this project, ultimately requiring that all City approvals be in place by June of 2010. The project is located within a 50' x 100' area in the Poinciana Housing Site, specifically in the area between Spalding and Truesdale Courts. In December 2009, the City Commission sitting as the Local Redevelopment Authority (LRA) approved Resolution 09-323, authorizing a sub-lease between the Housing Authority of the City of Key West (which leases the Poinciana site from the City) and Samuel's House for use of the 50' x 100' area located within the Poinciana site.

The proposed site is located within the Poinciana Housing development area, which falls within the MDR-1 zoning district. The proposed facility is located within close vicinity to multi-family housing, and another managed care facility (Kathy's Hope).