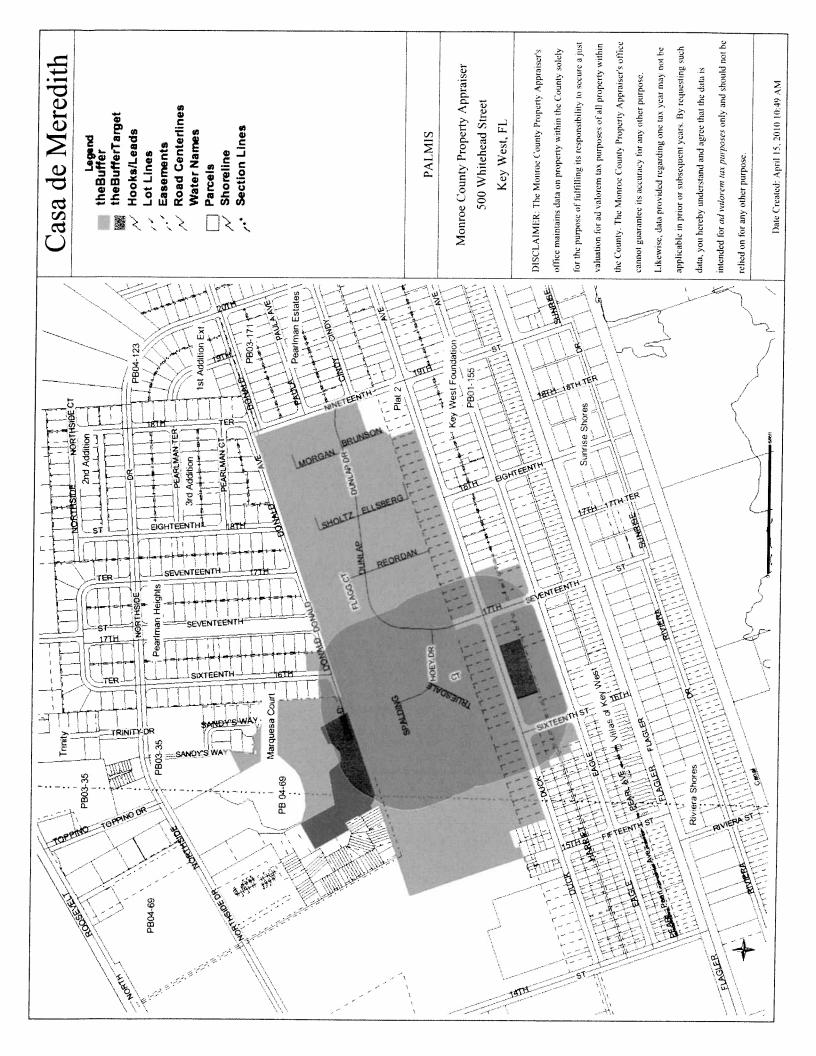

#### **BACKGROUND:**

The Casa de Meredith proposal is a request to build a 16 bed managed care facility for women (and their children) suffering chronic homelessness and substance abuse. Samuel's House received a grant for this project, requiring that all City approvals be in place by June of 2010. The project is located within a 50' x 100' area in the Special Needs housing area in the Poinciana Housing Site, specifically in the area between Spalding and Truesdale Courts. In December 2009, the City Commission sitting as the Local Redevelopment Authority (LRA) approved Resolution 09-323, authorizing a sublease between the Housing Authority of the City of Key West (which leases the Poinciana site from the City) and Samuel's House for use of the 50' x 100' area located within the Poinciana site. The Special Needs Area was specifically designated through the BRAC process to provide a continuum of care for the homeless. Specifically, the facility will be a component in the continuum of care by providing appropriate supportive services and housing for a specific population in need. The continuum of care is defined in Chapter 86 of the LDR's as meaning a comprehensive homeless assistance system that includes: a system of outreach and assessment (to determine the needs and conditions of the

#### **Background:**

The Casa de Meredith proposal is a request to build a 16 bed managed care facility for women (and their children) suffering chronic homelessness and substance abuse. Samuel's House received a grant for this project, ultimately requiring that all City approvals be in place by June of 2010. The project is located within a 50' x 100' area in the Poinciana Housing Site, specifically in the area between Spalding and Truesdale Courts. In December 2009, the City Commission sitting as the Local Redevelopment Authority (LRA) approved Resolution 09-323, authorizing a sub-lease between the Housing Authority of the City of Key West (which leases the Poinciana site from the City) and Samuel's House for use of the 50' x 100' area located within the Poinciana site.