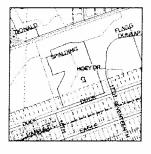

#### **BACKGROUND:**

The Casa de Meredith proposal is a request to build a 16 bed managed care facility for women (and their children) suffering chronic homelessness and substance abuse. Samuel's House received a grant for this project, requiring that all City approvals be in place by June of 2010. The project is located within a 50' x 100' area in the Special Needs housing area in the Poinciana Housing Site, specifically in the area between Spalding and Truesdale Courts. In December 2009, the City Commission sitting as the Local Redevelopment Authority (LRA) approved Resolution 09-323, authorizing a sublease between the Housing Authority of the City of Key West (which leases the Poinciana site from the City) and Samuel's House for use of the 50' x 100' area located within the Poinciana site. The Special Needs Area was specifically designated through the BRAC process to provide a continuum of care for the homeless. Specifically, the facility will be a component in the continuum of care by providing appropriate supportive services and housing for a specific population in need. The continuum of care is defined in Chapter 86 of the LDR's as meaning a comprehensive homeless assistance system that includes: a system of outreach and assessment (to determine the needs and conditions of the

#### **Background:**

The Casa de Meredith proposal is a request to build a 16 bed managed care facility for women (and their children) suffering chronic homelessness and substance abuse. Samuel's House received a grant for this project, ultimately requiring that all City approvals be in place by June of 2010. The project is located within a 50' x 100' area in the Poinciana Housing Site, specifically in the area between Spalding and Truesdale Courts. In December 2009, the City Commission sitting as the Local Redevelopment Authority (LRA) approved Resolution 09-323, authorizing a sub-lease between the Housing Authority of the City of Key West (which leases the Poinciana site from the City) and Samuel's House for use of the 50' x 100' area located within the Poinciana site.

The proposed site is located within the Poinciana Housing development area, which falls within the MDR-1 zoning district. The proposed facility is located within close vicinity to multi-family housing, and another managed care facility (Kathy's Hope).