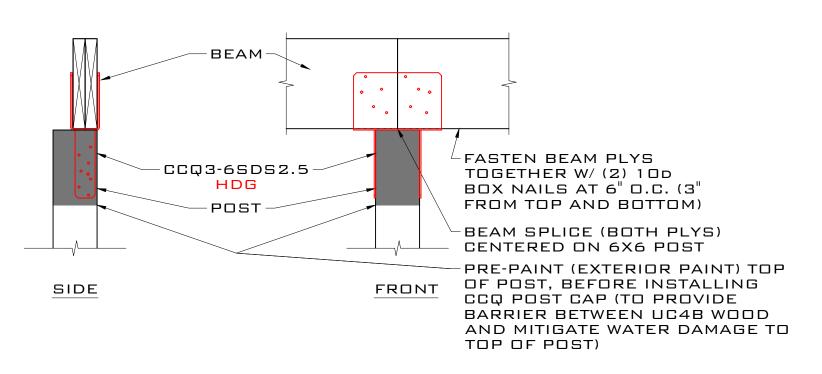

### **Staff Analysis:**

A Certificate of Appropriateness is currently under review for the installation of a new canopy over existing walkways. The proposed canopy will consist of 6x6 pressure-treated wood posts anchored into 12" auger holes with concrete, designed to support a metal panel roofing system. The canopy will span over a 5-foot-wide sidewalk and is engineered to include slope for drainage, with drip edges at the roof perimeter.