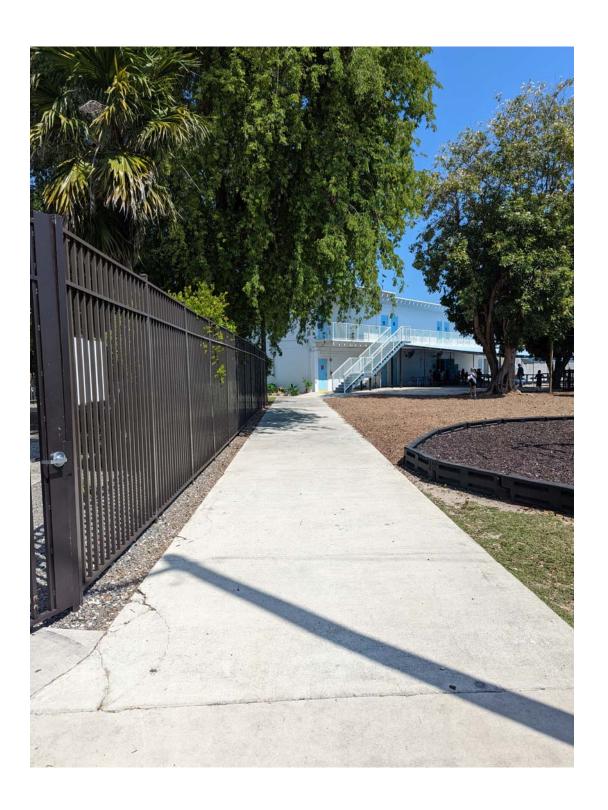

### **Staff Analysis:**

A Certificate of Appropriateness is currently under review for the installation of a new canopy over existing walkways. The proposed canopy will consist of 6x6 pressure-treated wood posts anchored into 12" auger holes with concrete, designed to support a metal panel roofing system. The canopy will span over a 5-foot-wide sidewalk and is engineered to include slope for drainage, with drip edges at the roof perimeter.

Proposed canopy detailed section.

Proposed canopy detail.

Proposed location for canopy.

Proposed location for canopy.

### **Consistency with Cited Guidelines:**

The proposed walkway canopy uses appropriate materials like pressure-treated wood and metal roofing, which are commonly found in the historic district. The design is simple and functional, and it does not overpower the main buildings on the site. Overall, the canopy is a compatible addition that blends in well with the surrounding environment while serving a practical purpose.