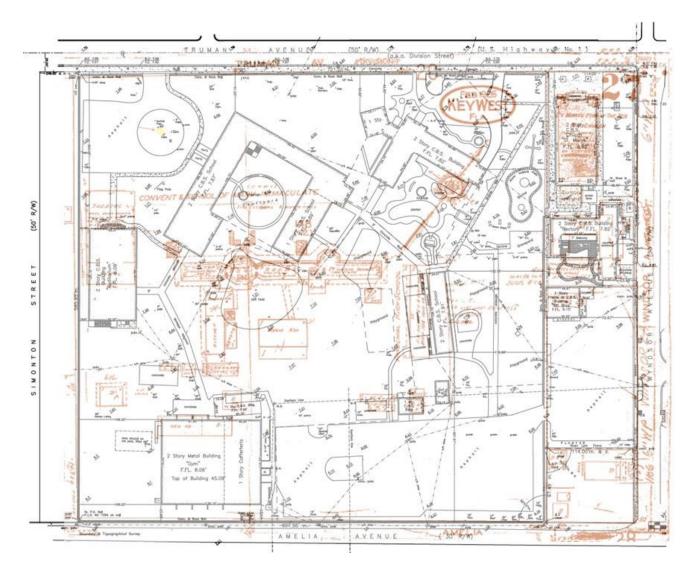

### **Site Facts:**

The buildings on this property, St. Mary's Star of the Sea Church built in 1904 (1010 Windsor Lane) and a Bungalow built circa 1920 (1106 Windsor Ln), are historic and contributing structures within the historic district. The rest of the structures are not contributing. The site forms part of the Basilica of St. Mary Star of the Sea complex and is bounded by Truman Avenue, Amelia Street, and Windsor Lane. However, the scope of this project is limited solely to work on the existing walkways.

Currently the lot is located within an X flood zone.

Photo of property under review. Monroe County Library circa 1970.

Photo of property under review. Monroe County Library circa 1970.

Photo of property under review.

Photo of property under review.

1962 Sanborn Map.