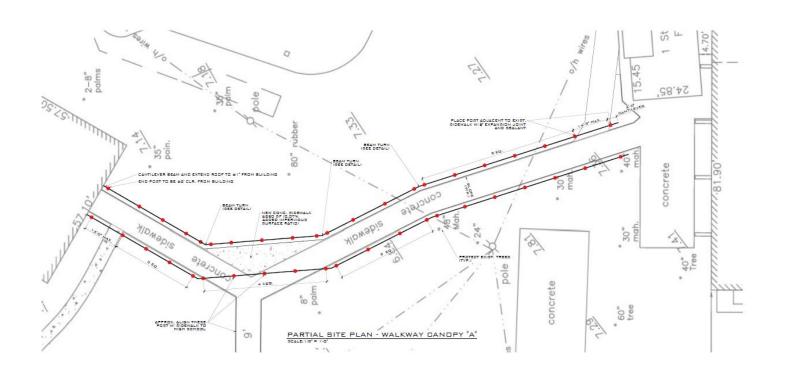

### **Staff Analysis:**

A Certificate of Appropriateness is currently under review for the installation of a new canopy over existing walkways. The proposed canopy will consist of 6x6 pressure-treated wood posts anchored into 12" auger holes with concrete, designed to support a metal panel roofing system. The canopy will span over a 5-foot-wide sidewalk and is engineered to include slope for drainage, with drip edges at the roof perimeter.

Proposed canopy detailed section.

Proposed canopy detail.

Proposed location for canopy.

Proposed location for canopy.

### **Consistency with Cited Guidelines:**

The proposed walkway canopy uses appropriate materials like pressure-treated wood and metal roofing, which are commonly found in the historic district. The design is simple and functional, and it does not overpower the main buildings on the site. Overall, the canopy is a compatible addition that blends in well with the surrounding environment while serving a practical purpose.