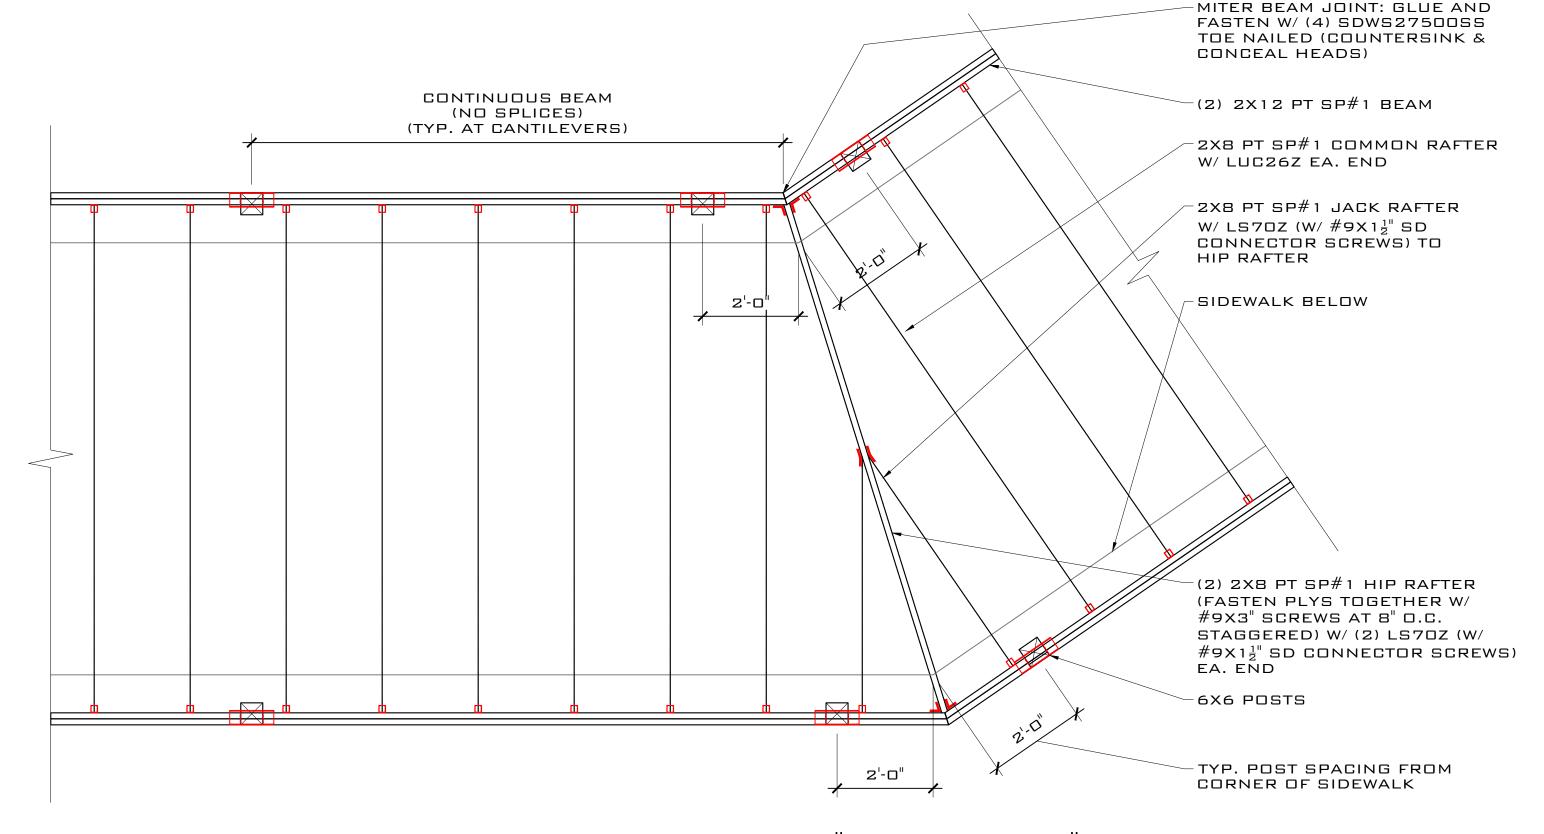

### **Staff Analysis:**

A Certificate of Appropriateness is currently under review for the installation of a new canopy over existing walkways. The proposed canopy will consist of 6x6 pressure-treated wood posts anchored into 12" auger holes with concrete, designed to support a metal panel roofing system. The canopy will span over a 5-foot-wide sidewalk and is engineered to include slope for drainage, with drip edges at the roof perimeter.

Proposed canopy detailed section.

Proposed canopy detail.

Proposed location for canopy.

Proposed location for canopy.

### **Consistency with Cited Guidelines:**

The proposed walkway canopy uses appropriate materials like pressure-treated wood and metal roofing, which are commonly found in the historic district. The design is simple and functional, and it does not overpower the main buildings on the site. Overall, the canopy is a compatible addition that blends in well with the surrounding environment while serving a practical purpose.