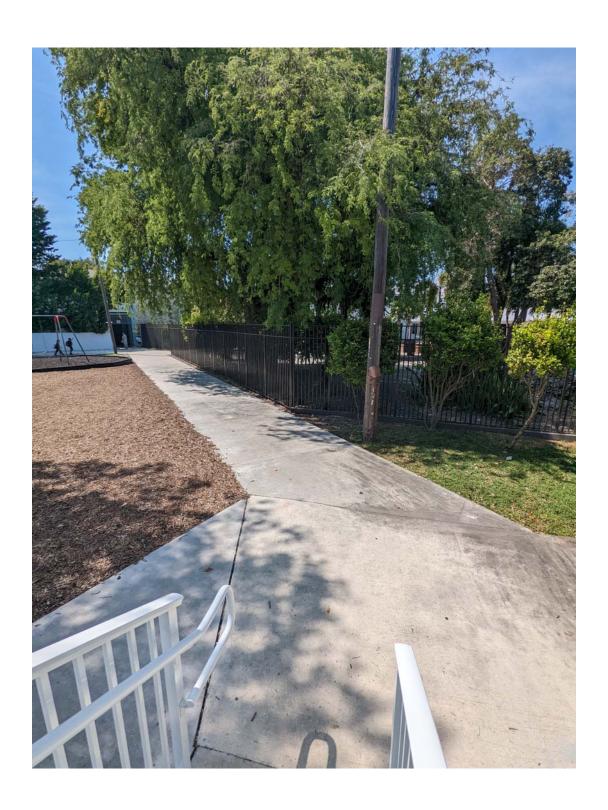

### **Staff Analysis:**

A Certificate of Appropriateness is currently under review for the installation of a new canopy over existing walkways. The proposed canopy will consist of 6x6 pressure-treated wood posts anchored into 12" auger holes with concrete, designed to support a metal panel roofing system. The canopy will span over a 5-foot-wide sidewalk and is engineered to include slope for drainage, with drip edges at the roof perimeter.

Proposed canopy detailed section.

Proposed canopy detail.

Proposed location for canopy.

Proposed location for canopy.

### **Consistency with Cited Guidelines:**

The proposed walkway canopy uses appropriate materials like pressure-treated wood and metal roofing, which are commonly found in the historic district. The design is simple and functional, and it does not overpower the main buildings on the site. Overall, the canopy is a compatible addition that blends in well with the surrounding environment while serving a practical purpose.