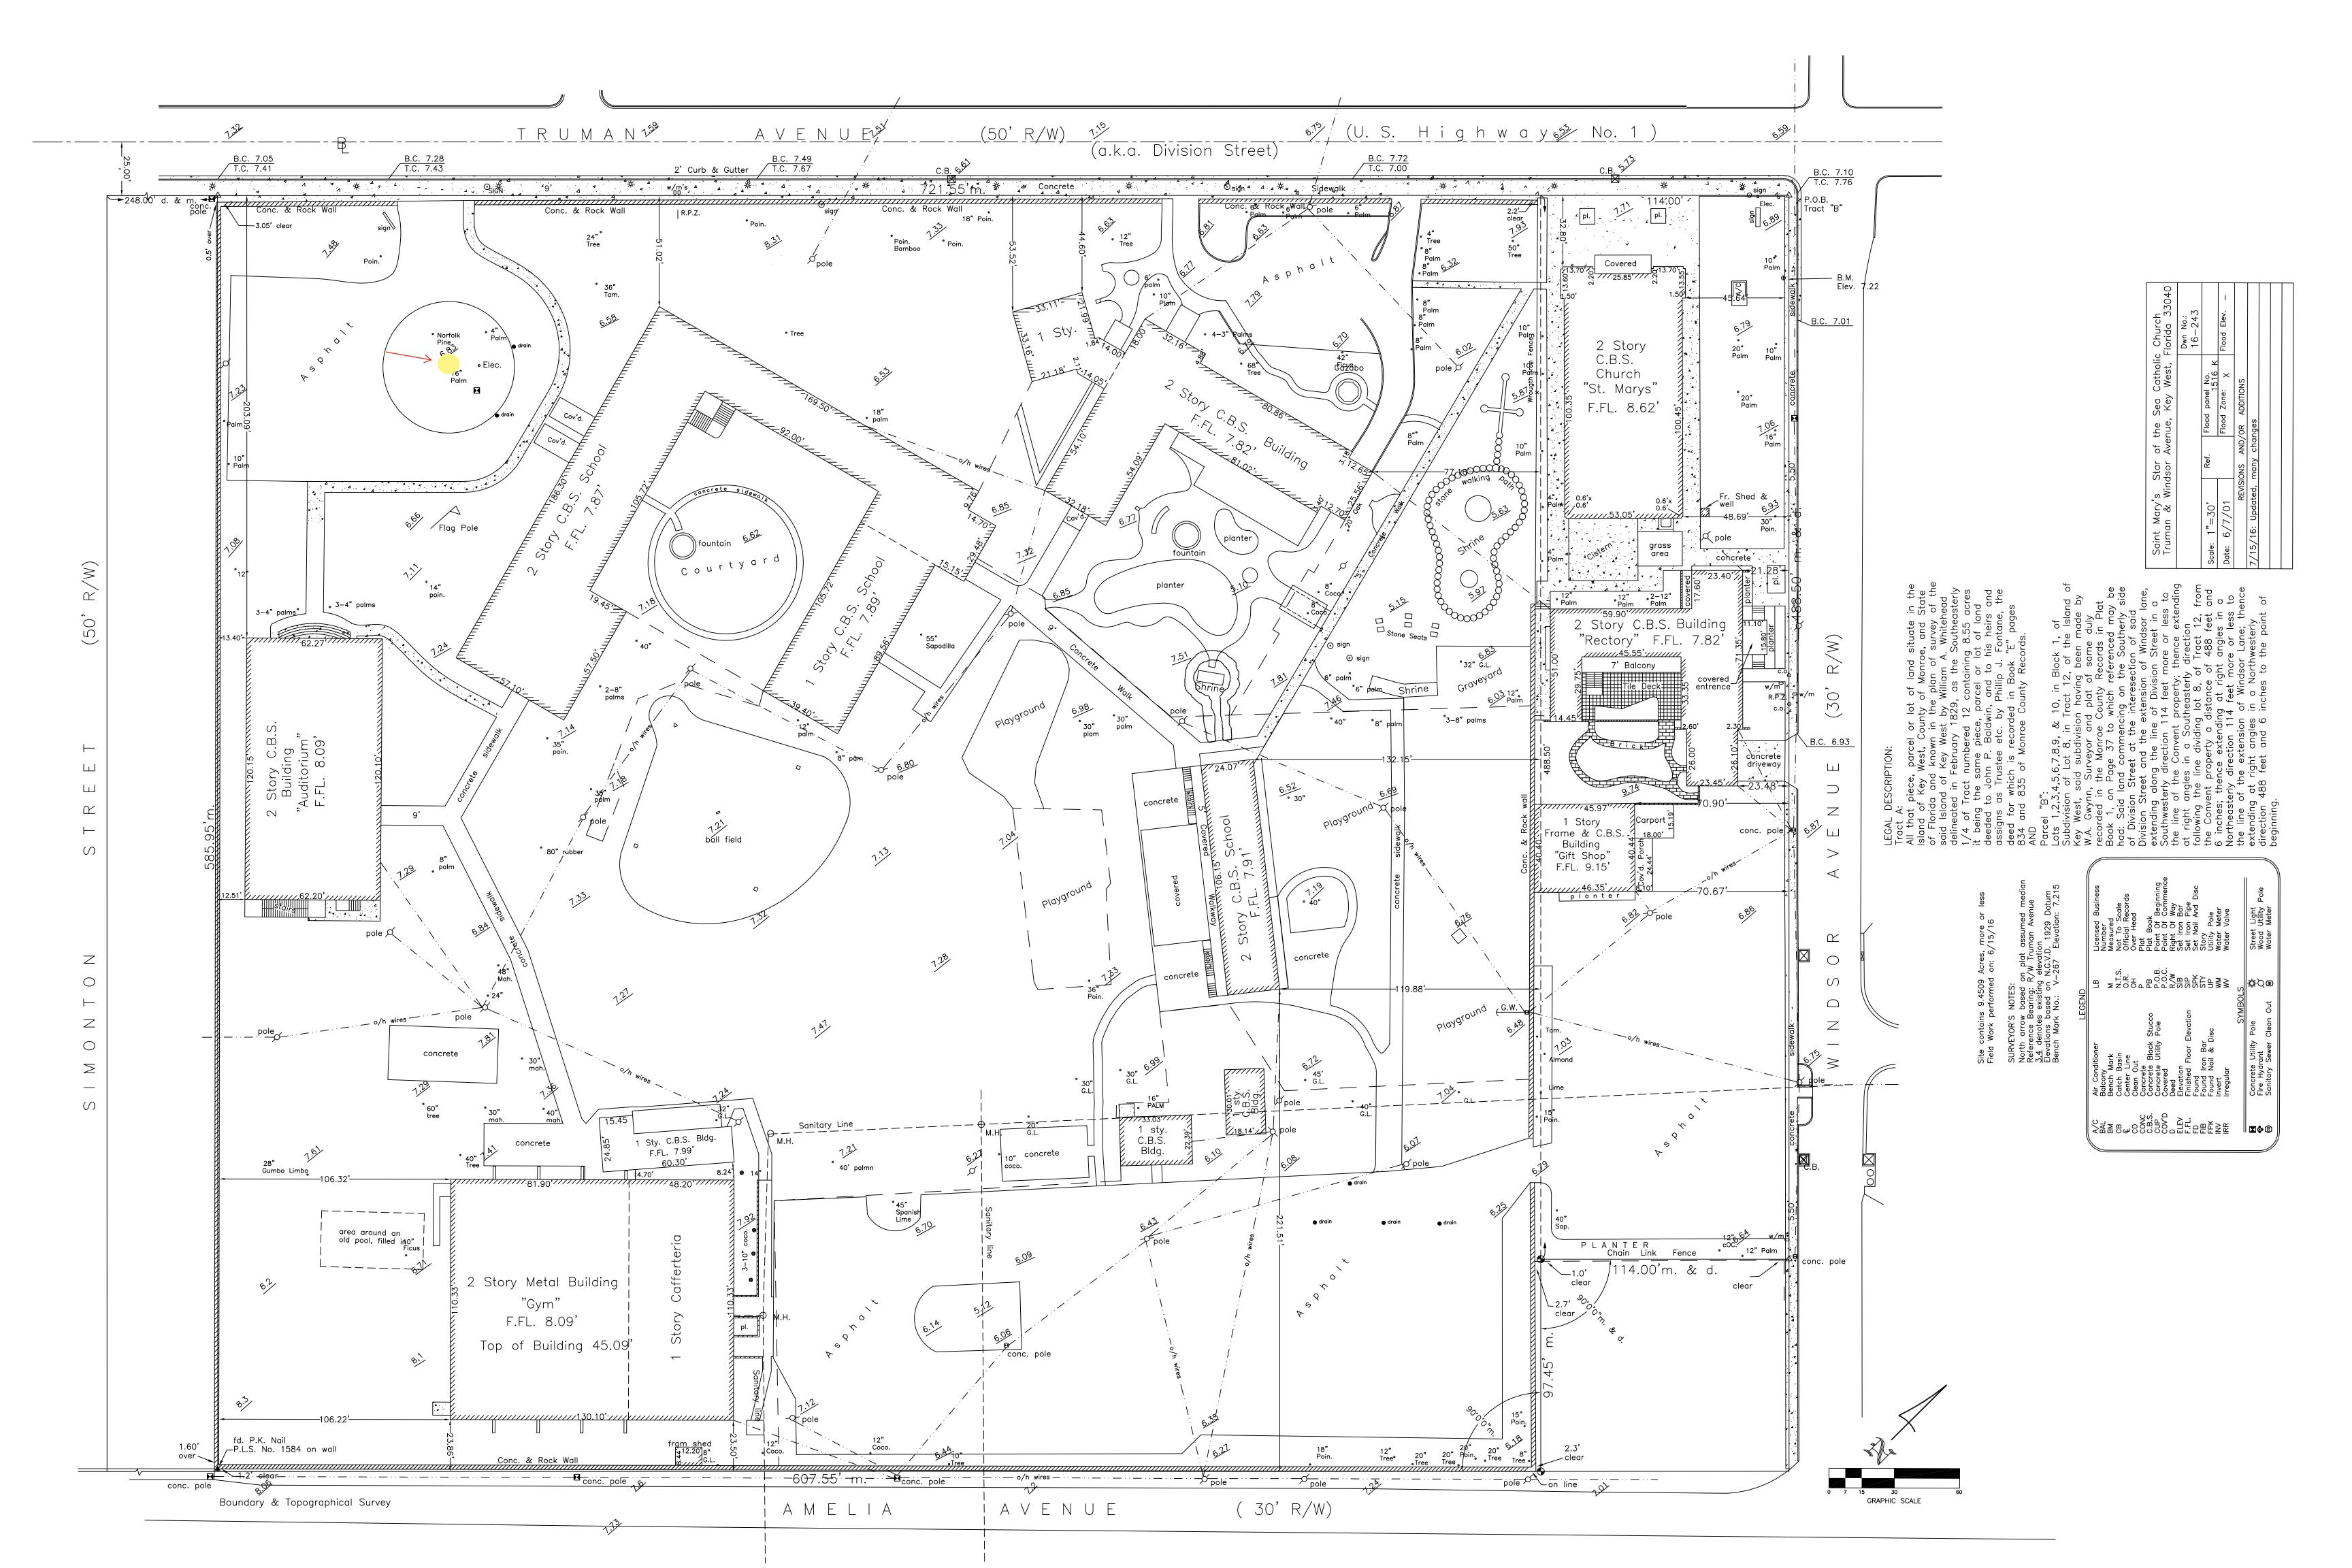

### **Site Facts:**

The buildings on this property, St. Mary's Star of the Sea Church built in 1904 (1010 Windsor Lane) and a Bungalow built circa 1920 (1106 Windsor Ln), are historic and contributing structures within the historic district. The rest of the structures are not contributing. The site forms part of the Basilica of St. Mary Star of the Sea complex and is bounded by Truman Avenue, Amelia Street, and Windsor Lane. However, the scope of this project is limited solely to work on the existing walkways.

Currently the lot is located within an X flood zone.

Photo of property under review. Monroe County Library circa 1970.

Photo of property under review. Monroe County Library circa 1970.

Photo of property under review.