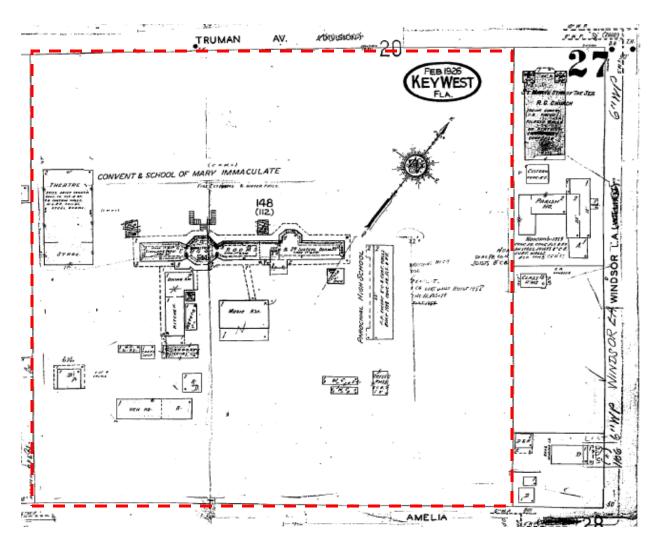

|             |  |  |  |

THIS APPLICATION MAY BE REVIEWED BY PLANNING DEPARTMENT STAFF.



1962 Sanborn Map.



1948 Sanborn Map.



1926 Sanborn Map.



1912 Sanborn Map.

## PROJECT PHOTOS



















## PROPOSED DESIGN

### CONSTRUCTION PLANS FOR SIDEWALK CANOPY

SITE LOCATION



### LOCATION MAP:

PROJECT LOCATION:
700 TRUMAN AVE
KEY WEST, FL 33040

CLIENT:
ATTN: ROBERT WRIGHT
THE BASILICA SCHOOL OF SAINT
MARY STAR OF THE SEA



### GENERAL REQUIREMENTS:

- 1. PRIOR TO STARTING ANY WORK THE CONTRACTOR SHALL REVIEW THESE PLANS AND SITE CONDITIONS AND NOTIFY THE ENGINEER IF ANY DISCREPANCIES ARE DISCOVERED.
- 2. THE ENGINEER IS NOT RESPONSIBLE FOR THE SUPERVISION OF THE CONTRACTOR NOR HIS EMPLOYEES DURING THE CONSTRUCTION. IT IS THE CONTRACTOR'S RESPONSIBILITY TO PROVIDE MEANS AND ESTABLISH METHODS OF THE CONSTRUCTION TO MEET REQUIREMENTS OF ALL APPLICABLE CODES, INDU