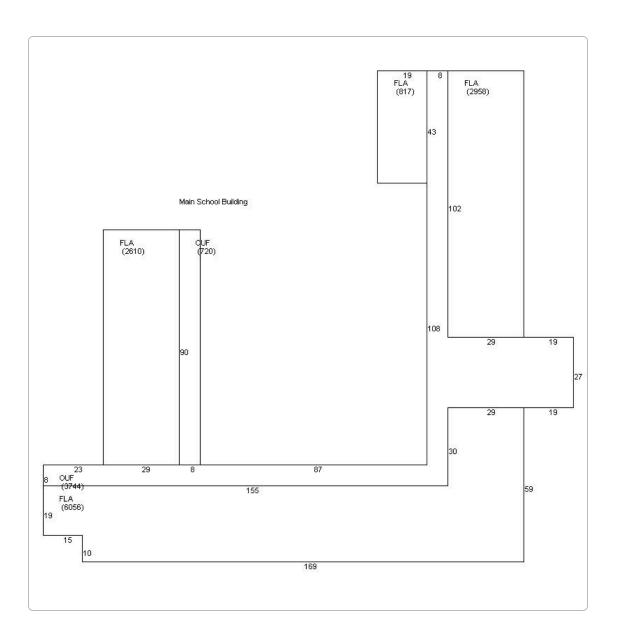

### **Site Facts:**

The buildings on this property, St. Mary's Star of the Sea Church built in 1904 (1010 Windsor Lane) and a Bungalow built circa 1920 (1106 Windsor Ln), are historic and contributing structures within the historic district. The rest of the structures are not contributing. The site forms part of the Basilica of St. Mary Star of the Sea complex and is bounded by Truman Avenue, Amelia Street, and Windsor Lane. However, the scope of this project is limited solely to work on the existing walkways.

### **Staff Analysis:**

A Certificate of Appropriateness is currently under review for the installation of a new canopy over existing walkways. The proposed canopy will consist of 6x6 pressure-treated wood posts anchored into 12" auger holes with concrete, designed to support a metal panel roofing system. The canopy will span over a 5-foot-wide sidewalk and is engineered to include slope for drainage, with drip edges at the roof perimeter.