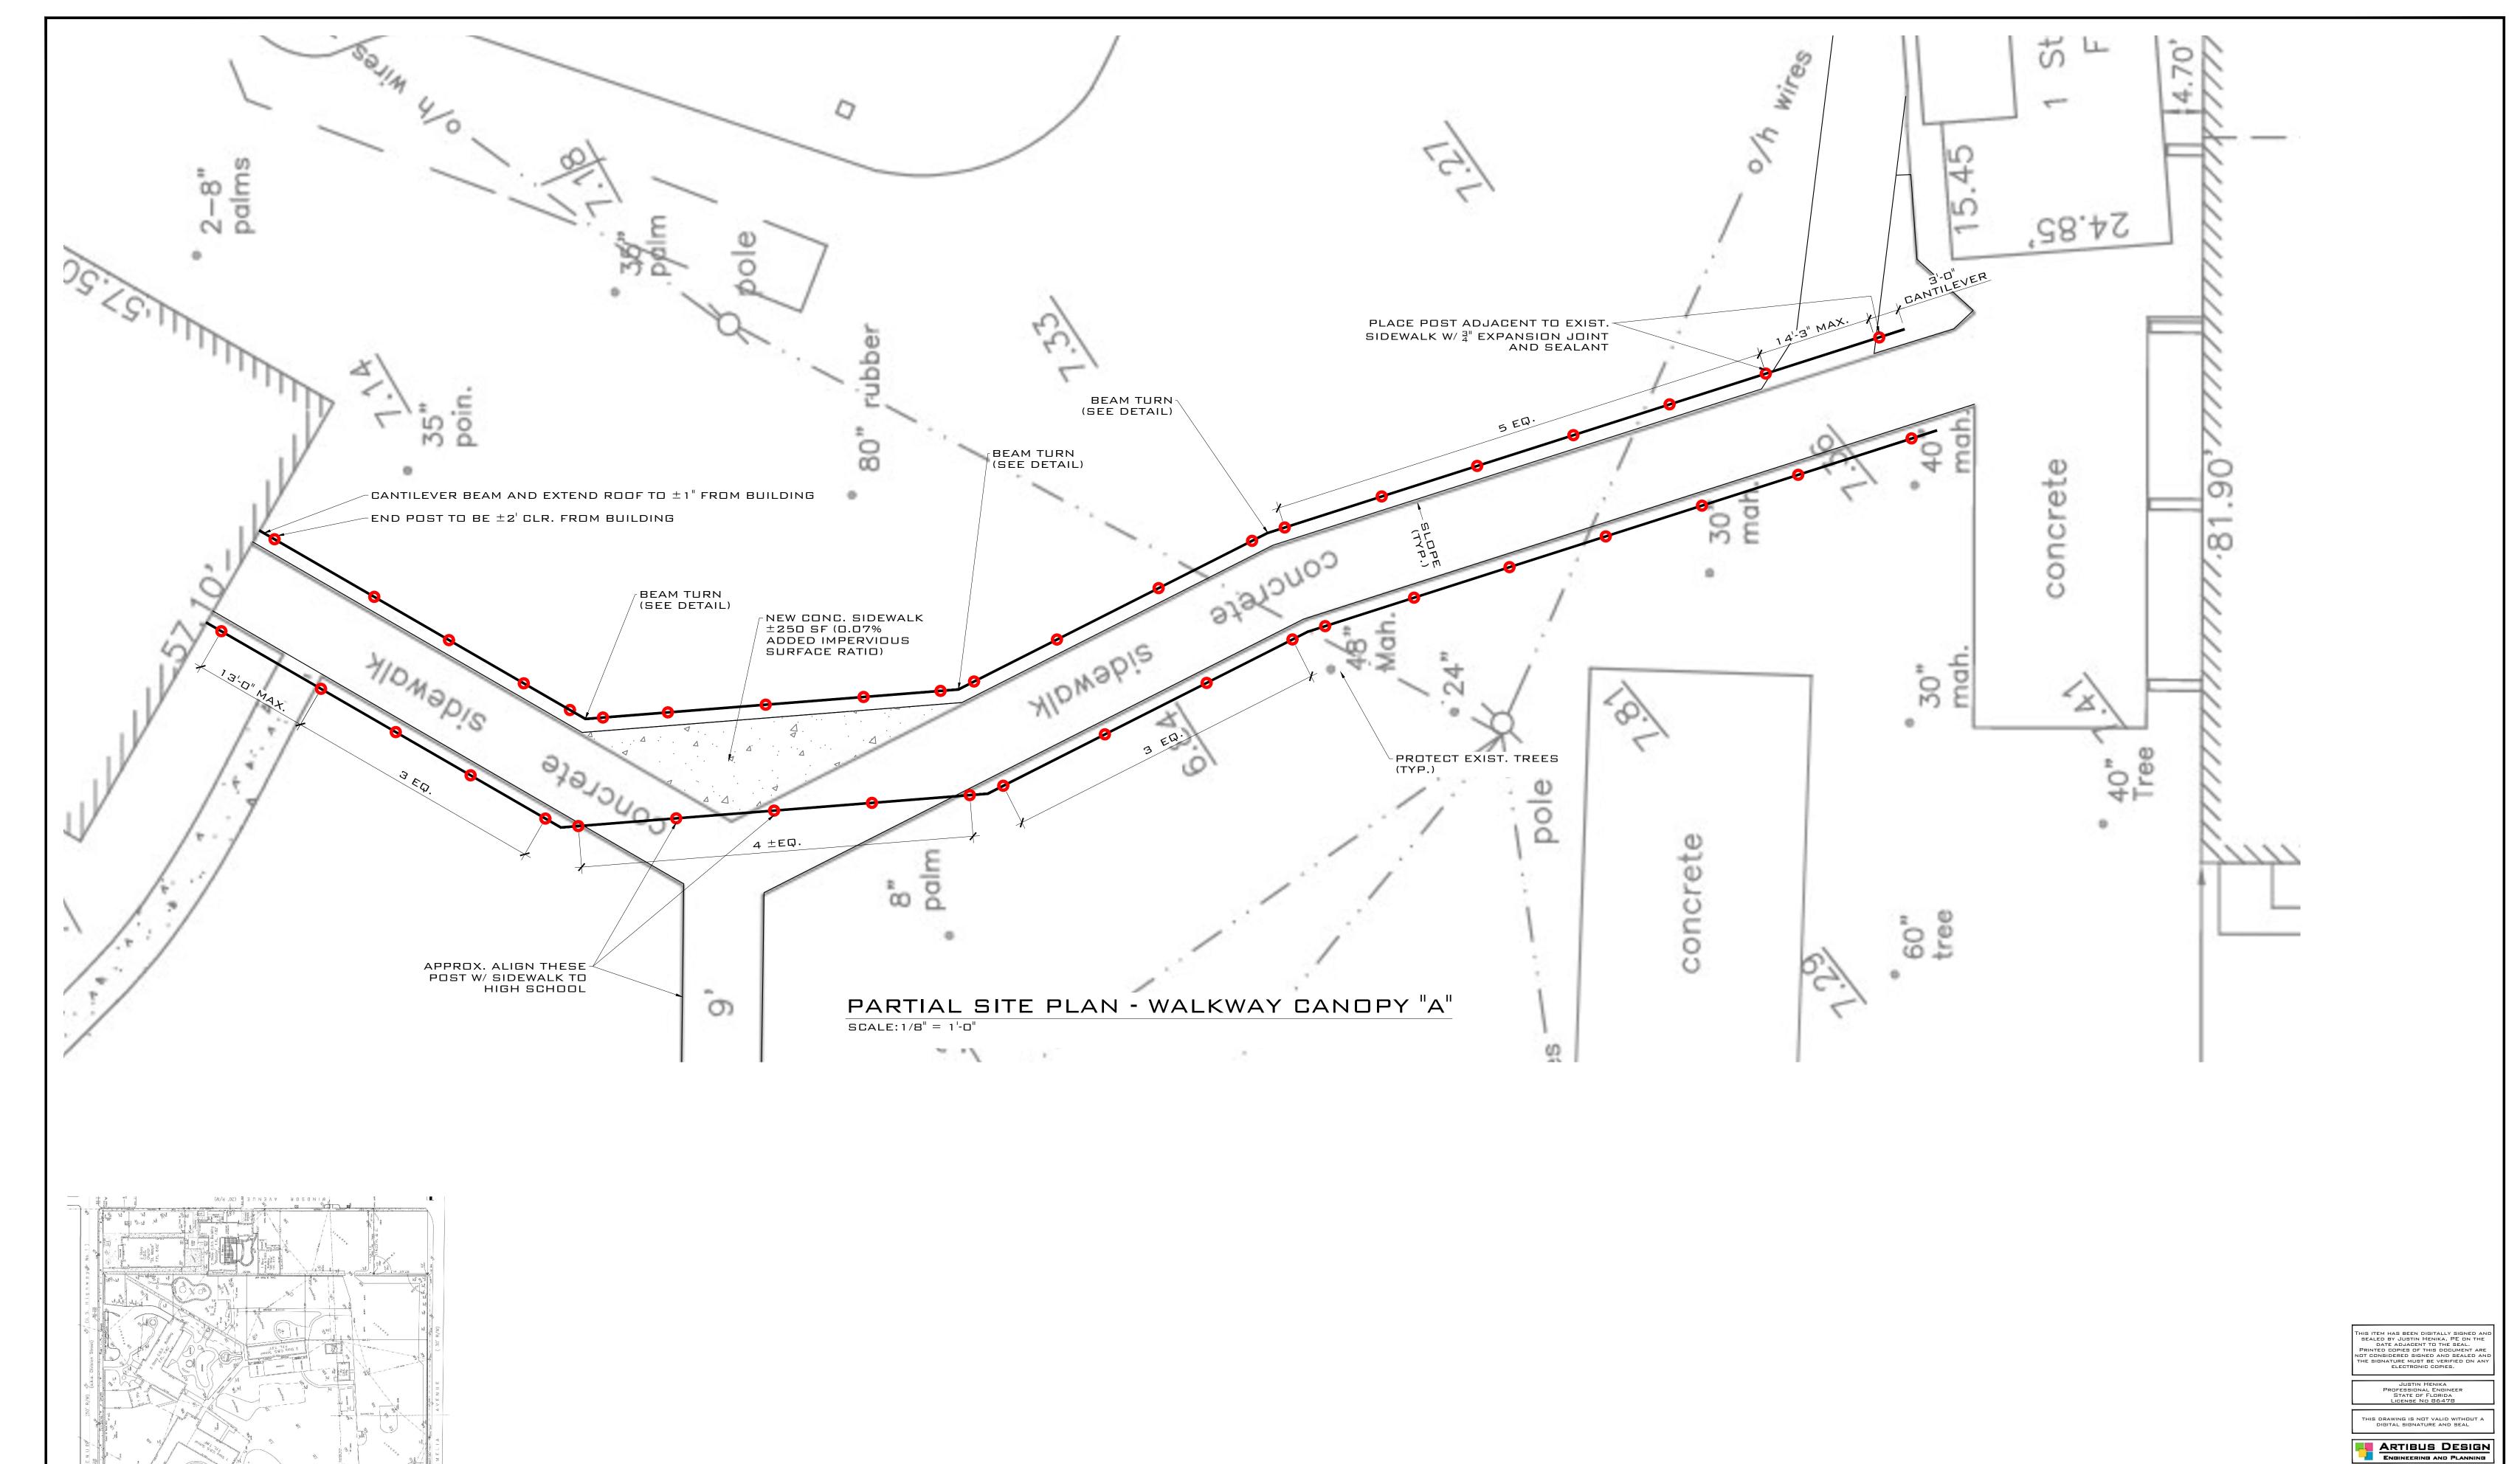

### **Staff Analysis:**

A Certificate of Appropriateness is currently under review for the installation of a new canopy over existing walkways. The proposed canopy will consist of 6x6 pressure-treated wood posts anchored into 12" auger holes with concrete, designed to support a metal panel roofing system. The canopy will span over a 5-foot-wide sidewalk and is engineered to include slope for drainage, with drip edges at the roof perimeter.

Proposed canopy detailed section.

Proposed canopy detail.

Proposed location for canopy.

Proposed location for canopy.

### **Consistency with Cited Guidelines:**

The proposed walkway canopy uses appropriate materials like pressure-treated wood and metal roofing, which are commonly found in the historic district. The design is simple and functional, and it does not overpower the main buildings on the site. Overall, the canopy is a compatible addition that blends in well with the surrounding environment while serving a practical purpose.