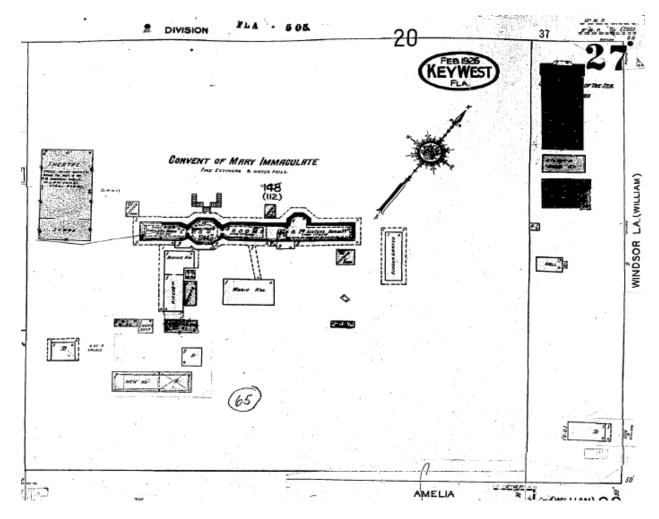

|             |  |  |  |

THIS APPLICATION MAY BE REVIEWED BY PLANNING DEPARTMENT STAFF.



1962 Sanborn Map.



1948 Sanborn Map.



1926 Sanborn Map.



1912 Sanborn Map.

## PROJECT PHOTOS



















## PROPOSED DESIGN

### CONSTRUCTION PLANS FOR SIDEWALK CANOPY

SITE LOCATION



### LOCATION MAP:

PROJECT LOCATION:
700 TRUMAN AVE
KEY WEST, FL 33040

CLIENT:
ATTN: ROBERT WRIGHT
THE BASILICA SCHOOL OF SAINT
MARY STAR OF THE SEA



### GENERAL REQUIREMENTS:

- 1. PRIOR TO STARTING ANY WORK THE CONTRACTOR SHALL REVIEW THESE PLANS AND SITE CONDITIONS AND NOTIFY THE ENGINEER IF ANY DISCREPANCIES ARE DISCOVERED.
- 2. THE ENGINEER IS NOT RESPONSIBLE FOR THE SUPERVISION OF THE CONTRACTOR NOR HIS EMPLOYEES DURING THE CONSTRUCTION. IT IS THE CONTRACTOR'S RESPONSIBILITY TO PROVIDE MEANS AND ESTABLISH METHODS OF THE CONSTRUCTION TO MEET REQUIREMENTS OF ALL APPLICABLE CODES, INDUSTRY STANDARDS, AND R