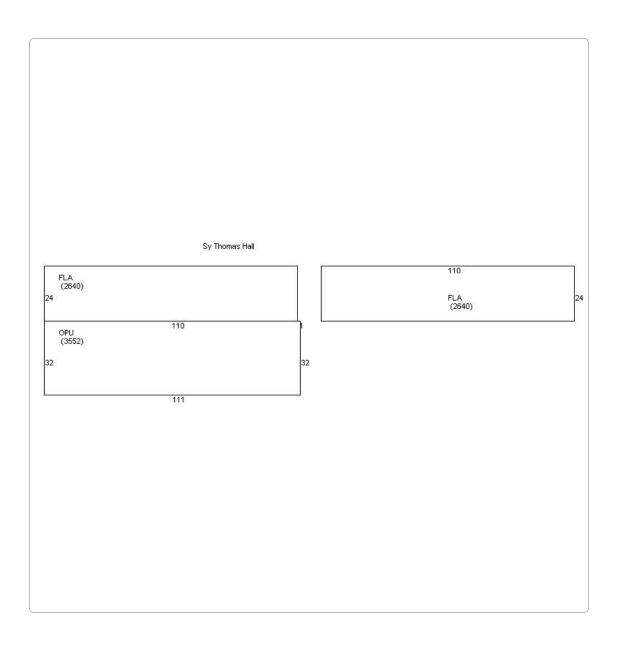

### **Site Facts:**

The buildings on this property, St. Mary's Star of the Sea Church built in 1904 (1010 Windsor Lane) and a Bungalow built circa 1920 (1106 Windsor Ln), are historic and contributing structures within the historic district. The rest of the structures are not contributing. The site forms part of the Basilica of St. Mary Star of the Sea complex and is bounded by Truman Avenue, Amelia Street, and Windsor Lane. However, the scope of this project is limited solely to work on the existing walkways.

### **Staff Analysis:**

A Certificate of Appropriateness is currently under review for the installation of a new canopy over existing walkways. The proposed canopy will consist of 6x6 pressure-treated wood posts anchored into 12" auger holes with concrete, designed to support a metal panel roofing system. The canopy will span over a 5-foot-wide sidewalk and is engineered to include slope for drainage, with drip edges at the roof perimeter.