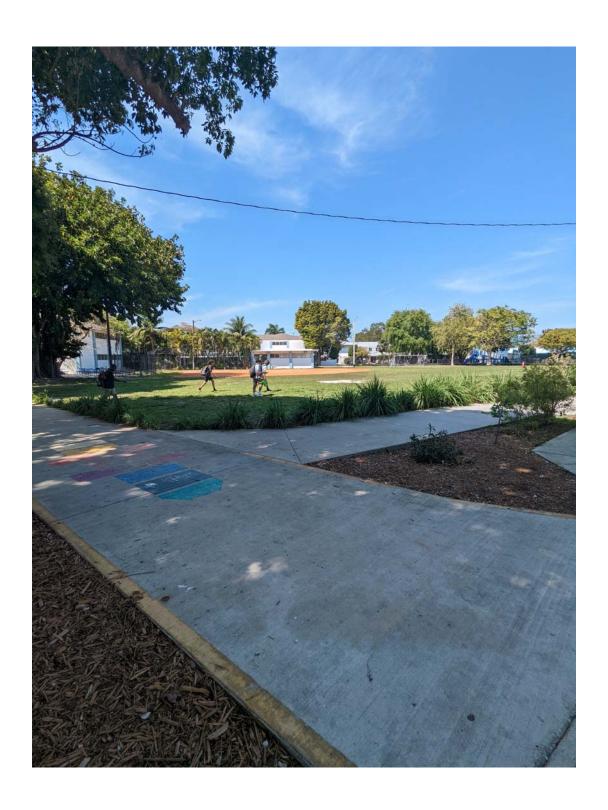

### **Staff Analysis:**

A Certificate of Appropriateness is currently under review for the installation of a new canopy over existing walkways. The proposed canopy will consist of 6x6 pressure-treated wood posts anchored into 12" auger holes with concrete, designed to support a metal panel roofing system. The canopy will span over a 5-foot-wide sidewalk and is engineered to include slope for drainage, with drip edges at the roof perimeter.

Proposed canopy detailed section.

Proposed canopy detail.

Proposed location for canopy.

Proposed location for canopy.