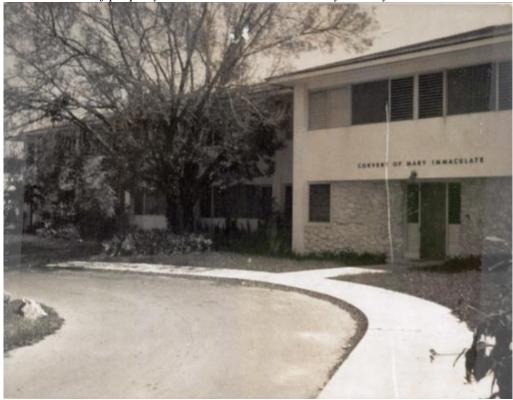

Currently the lot is located within an X flood zone.

Photo of property under review. Monroe County Library circa 1970.

Photo of property under review. Monroe County Library circa 1970.

Photo of property under review.

Photo of property under review.

1962 Sanborn Map.