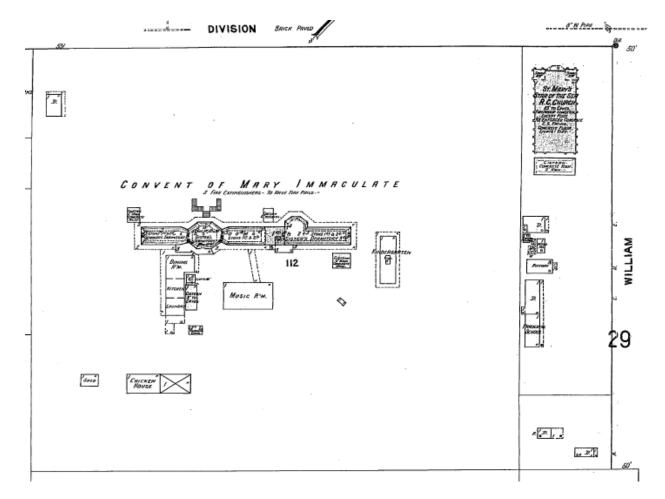

### **Staff Analysis:**

A Certificate of Appropriateness is currently under review for the installation of a new canopy over existing walkways. The proposed canopy will consist of 6x6 pressure-treated wood posts anchored into 12" auger holes with concrete, designed to support a metal panel roofing system. The canopy will span over a 5-foot-wide sidewalk and is engineered to include slope for drainage, with drip edges at the roof perimeter.

Proposed canopy detailed section.

Proposed canopy detail.

Proposed location for canopy.

Proposed location for canopy.

### **Consistency with Cited Guidelines:**

The proposed walkway canopy uses appropriate materials like pressure-treated wood and metal roofing, which are commonly found in the historic district. The design is simple and functional, and it does not overpower the main buildings on the site. Overall, the canopy is a compatible addition that blends in well with the surrounding environment while serving a practical purpose.