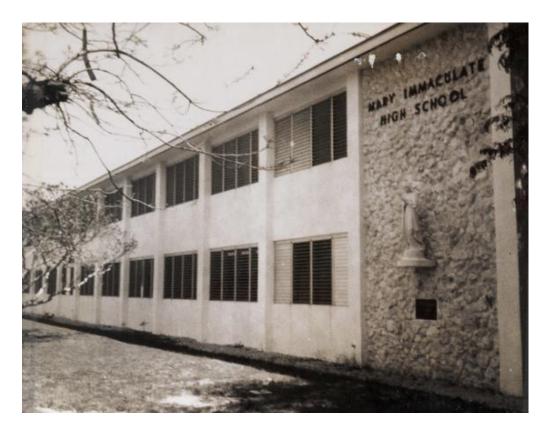

Currently the lot is located within an X flood zone.

Photo of property under review. Monroe County Library circa 1970.

Photo of property under review. Monroe County Library circa 1970.

Photo of property under review.

Photo of property under review.

1962 Sanborn Map.