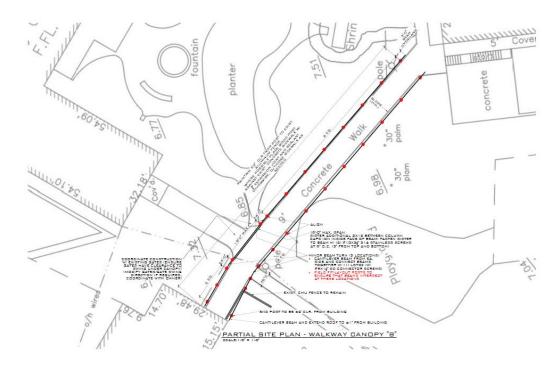

### **Description of Work:**

New canopy over existing walkways.

### **Staff Analysis:**

A Certificate of Appropriateness is currently under review for the installation of a new canopy over existing walkways. The proposed canopy will consist of 6x6 pressure-treated wood posts anchored into 12" auger holes with concrete, designed to support a metal panel roofing system. The canopy will span over a 5-foot-wide sidewalk and is engineered to include slope for drainage, with drip edges at the roof perimeter.

Proposed canopy detailed section.

Proposed canopy detail.

Proposed location for canopy.

Proposed location for canopy.

### **Consistency with Cited Guidelines:**

The proposed walkway canopy uses appropriate materials like pressure-treated wood and metal roofing, which are commonly found in the historic district. The design is simple and functional, and it does not overpower the main buildings on the site. Overall, the canopy is a compatible addition that blends in well with the surrounding environment while serving a practical purpose.