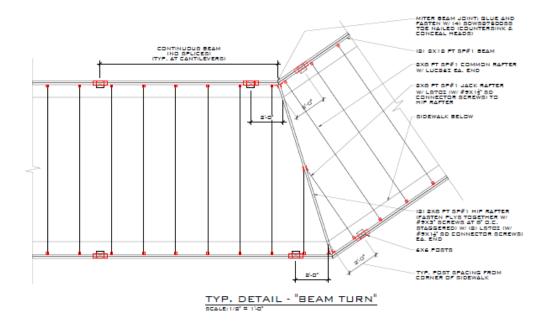

### **Staff Analysis:**

A Certificate of Appropriateness is currently under review for the installation of a new canopy over existing walkways. The proposed canopy will consist of 6x6 pressure-treated wood posts anchored into 12" auger holes with concrete, designed to support a metal panel roofing system. The canopy will span over a 5-foot-wide sidewalk and is engineered to include slope for drainage, with drip edges at the roof perimeter.

Proposed canopy detailed section.

Proposed canopy detail.

Proposed location for canopy.

Proposed location for canopy.

### **Consistency with Cited Guidelines:**

The proposed walkway canopy uses appropriate materials like pressure-treated wood and metal roofing, which are commonly found in the historic district. The design is simple and functional, and it does not overpower the main buildings on the site. Overall, the canopy is a compatible addition that blends in well with the surrounding environment while serving a practical purpose.