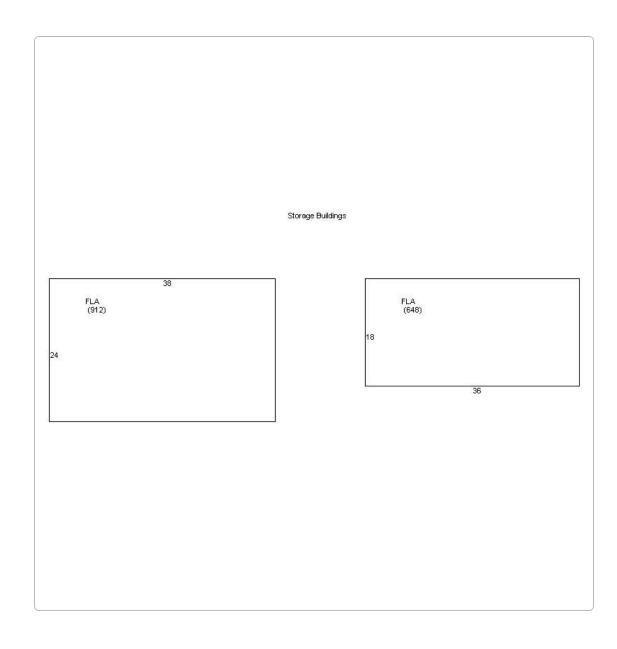

### **Site Facts:**

The buildings on this property, St. Mary's Star of the Sea Church built in 1904 (1010 Windsor Lane) and a Bungalow built circa 1920 (1106 Windsor Ln), are historic and contributing structures within the historic district. The rest of the structures are not contributing. The site forms part of the Basilica of St. Mary Star of the Sea complex and is bounded by Truman Avenue, Amelia Street, and Windsor Lane. However, the scope of this project is limited solely to work on the existing walkways.

### **Staff Analysis:**

A Certificate of Appropriateness is currently under review for the installation of a new canopy over existing walkways. The proposed canopy will consist of 6x6 pressure-treated wood posts anchored into 12" auger holes with concrete, designed to support a metal panel roofing system. The canopy will span over a 5-foot-wide sidewalk and is engineered to include slope for drainage, with drip edges at the roof perimeter.