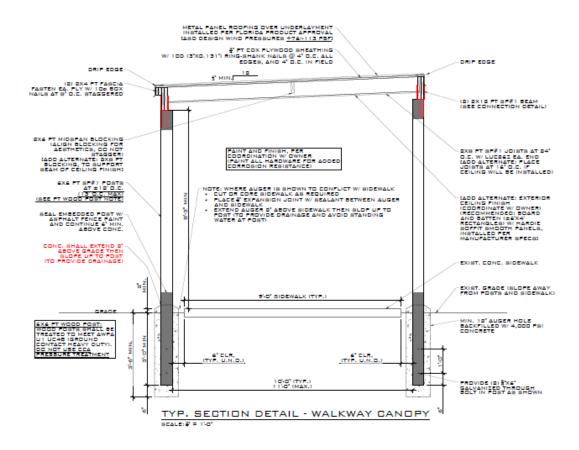

### **Staff Analysis:**

A Certificate of Appropriateness is currently under review for the installation of a new canopy over existing walkways. The proposed canopy will consist of 6x6 pressure-treated wood posts anchored into 12" auger holes with concrete, designed to support a metal panel roofing system. The canopy will span over a 5-foot-wide sidewalk and is engineered to include slope for drainage, with drip edges at the roof perimeter.

Proposed canopy detailed section.

Proposed canopy detail.

Proposed location for canopy.

Proposed location for canopy.

### **Consistency with Cited Guidelines:**

The proposed walkway canopy uses appropriate materials like pressure-treated wood and metal roofing, which are commonly found in the historic district. The design is simple and functional, and it does not overpower the main buildings on the site. Overall, the canopy is a compatible addition that blends in well with the surrounding environment while serving a practical purpose.