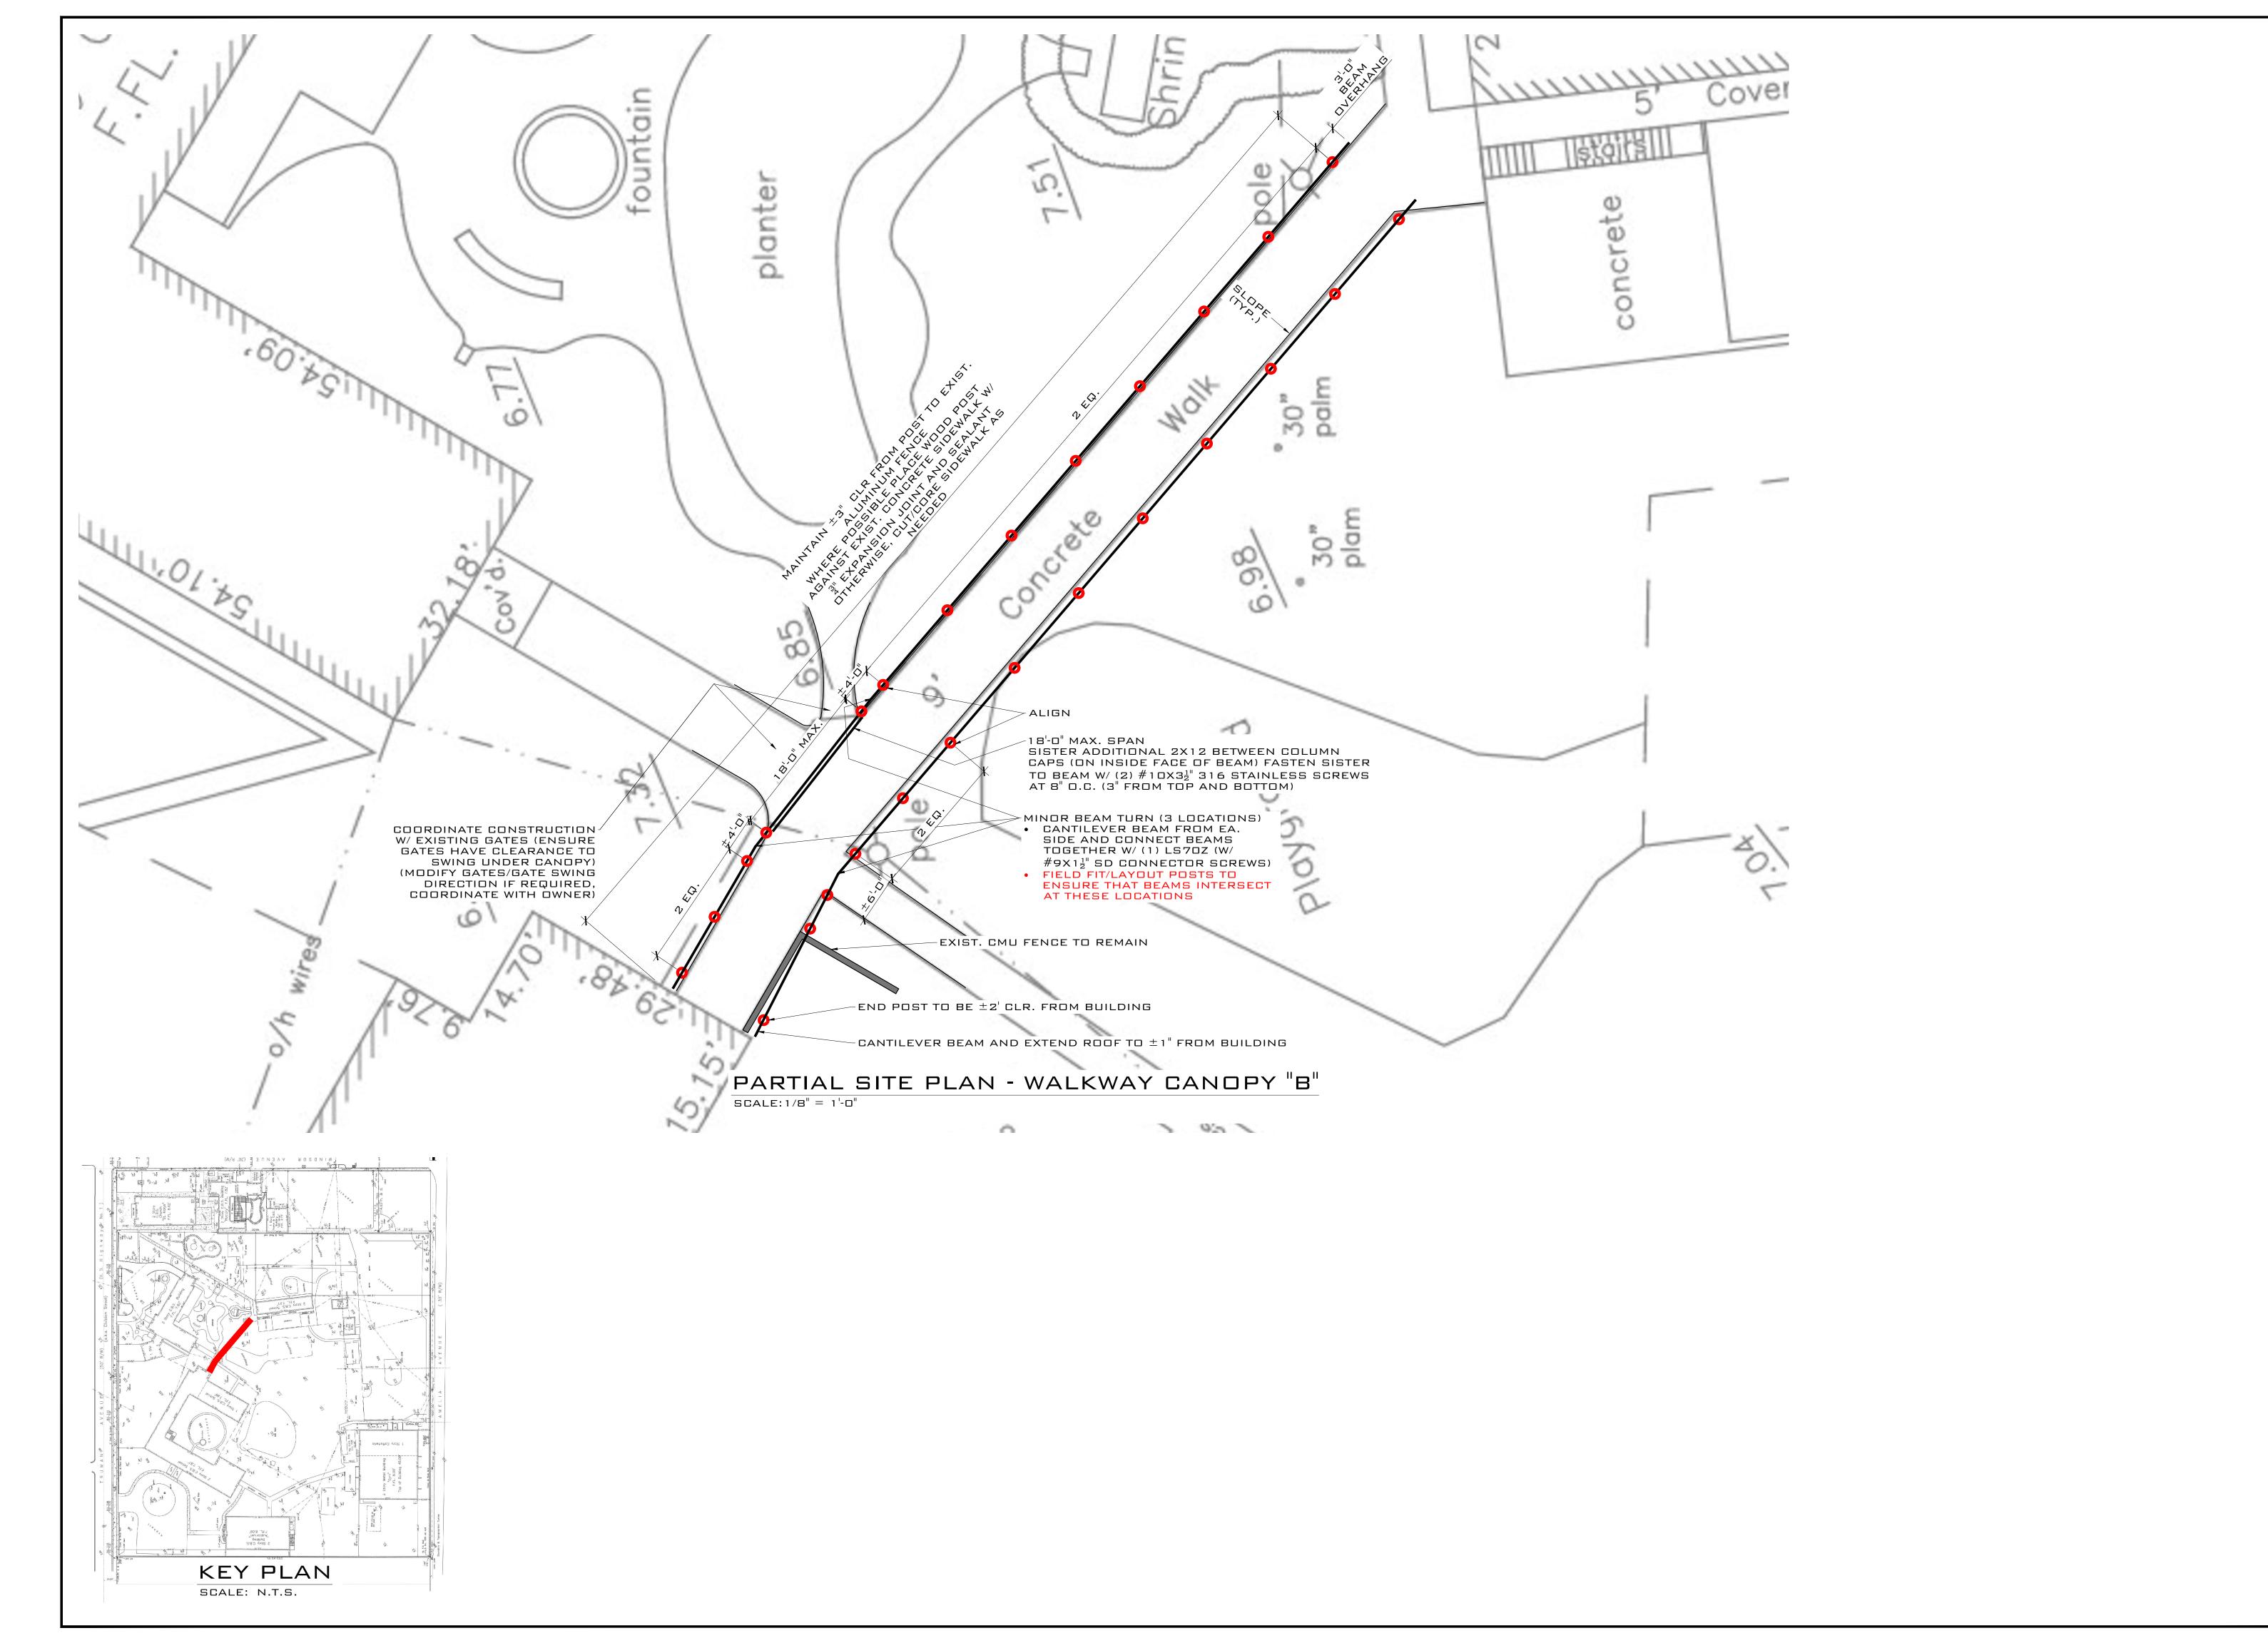

### **Staff Analysis:**

A Certificate of Appropriateness is currently under review for the installation of a new canopy over existing walkways. The proposed canopy will consist of 6x6 pressure-treated wood posts anchored into 12" auger holes with concrete, designed to support a metal panel roofing system. The canopy will span over a 5-foot-wide sidewalk and is engineered to include slope for drainage, with drip edges at the roof perimeter.

Proposed canopy detailed section.

Proposed canopy detail.

Proposed location for canopy.

Proposed location for canopy.

### **Consistency with Cited Guidelines:**

The proposed walkway canopy uses appropriate materials like pressure-treated wood and metal roofing, which are commonly found in the historic district. The design is simple and functional, and it does not overpower the main buildings on the site. Overall, the canopy is a compatible addition that blends in well with the surrounding environment while serving a practical purpose.