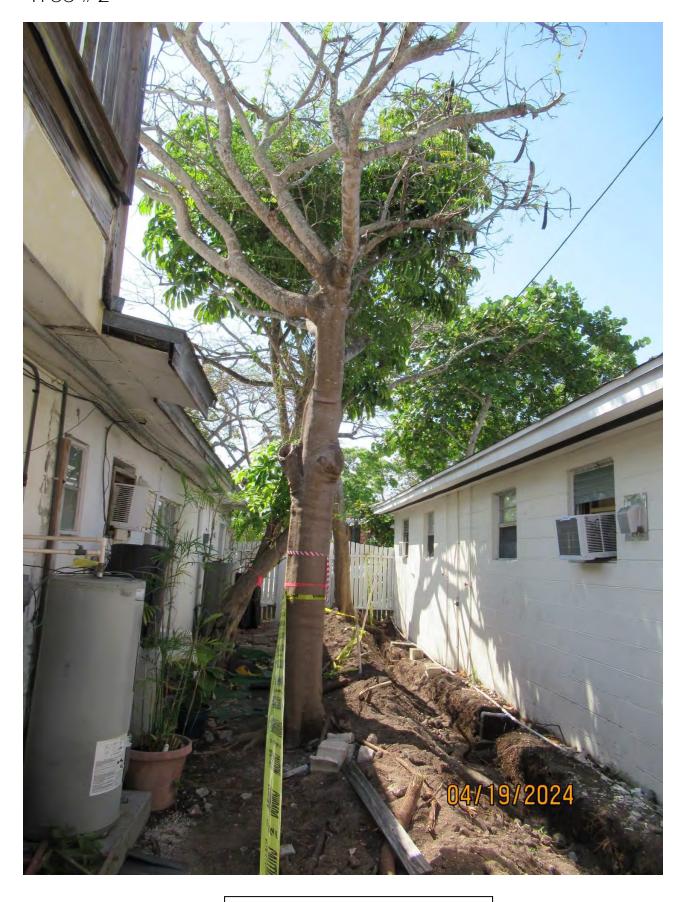

Tree #2

Photo of whole tree showing location.

Two photos of base of tree, views 1 & 2.

Photo of base and trunk of tree.

Photo of tree trunk and canopy, view 1.

Close up photo of old cut on tree trunk.

Photo of tree canopy, view 1.

Two photos of tree canopy, views 2 & 3.

Photo of tree trunk and canopy branches, view 2.

Photo of tree canopy, view 4.

Diameter: 14.9"

Location: 60% (growing in between two structures, 5 ft from sewer line

area, not very visible.)

Species: 100% (on protected tree list)

Condition: 50% (overall condition is fair to poor, young tree with some

decay in old cut/break area of canopy.)

Total Average Value = 70%

Value x Diameter = 10.4 replacement caliper inches