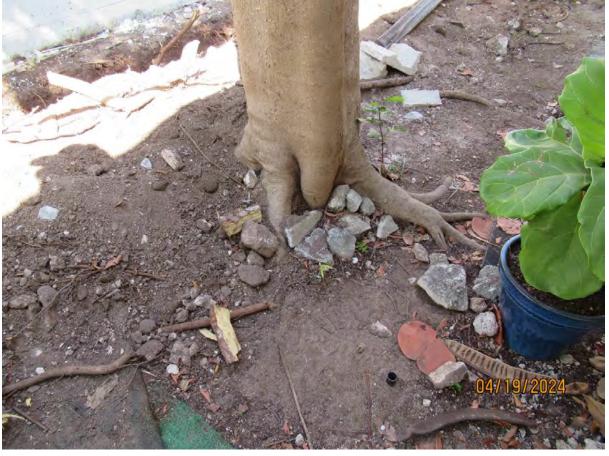

Tree #2

Photo of whole tree showing location.

Two photos of base of tree, views 1 & 2.

Photo of base and trunk of tree.

Photo of tree trunk and canopy, view 1.

Close up photo of old cut on tree trunk.

Photo of tree canopy, view 1.

Two photos of tree canopy, views 2 & 3.

Photo of tree trunk and canopy branches, view 2.

Photo of tree canopy, view 4.

Diameter: 14.9"

Location: 60% (growing in between two structures, 5 ft from sewer line

area, not very visible.)

Species: 100% (on protected tree list)

Condition: 50% (overall condition is fair to poor, young tree with some

decay in old cut/break area of canopy.)

Total Average Value = 70%

Value x Diameter = 10.4 replacement caliper inches