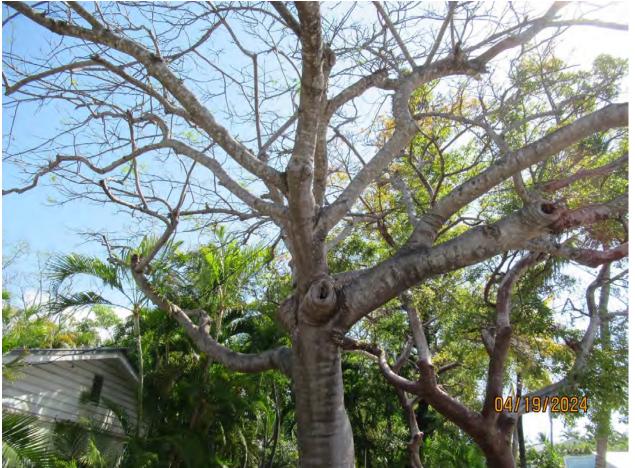

Tree #2

Photo of whole tree showing location.

Two photos of base of tree, views 1 & 2.

Photo of base and trunk of tree.

Photo of tree trunk and canopy, view 1.

Close up photo of old cut on tree trunk.

Photo of tree canopy, view 1.

Two photos of tree canopy, views 2 & 3.

Photo of tree trunk and canopy branches, view 2.

Photo of tree canopy, view 4.

Diameter: 14.9"

Location: 60% (growing in between two structures, 5 ft from sewer line

area, not very visible.)

Species: 100% (on protected tree list)

Condition: 50% (overall condition is fair to poor, young tree with some

decay in old cut/break area of canopy.)

Total Average Value = 70%

Value x Diameter = 10.4 replacement caliper inches