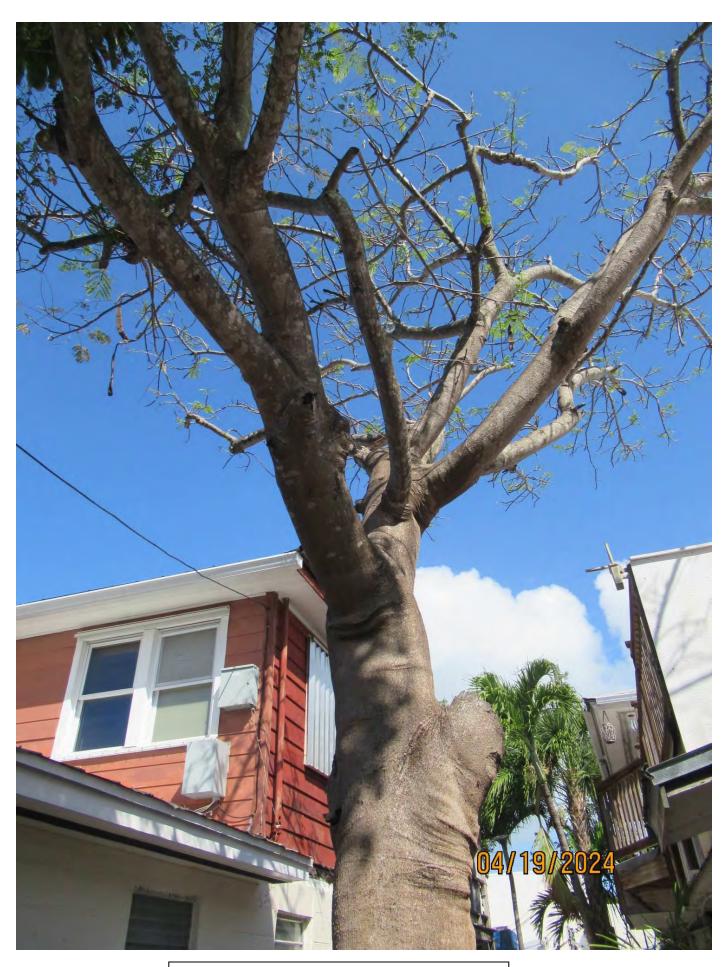

Tree #2

Photo of whole tree showing location.

Two photos of base of tree, views 1 & 2.

Photo of base and trunk of tree.

Photo of tree trunk and canopy, view 1.

Close up photo of old cut on tree trunk.

Photo of tree canopy, view 1.

Two photos of tree canopy, views 2 & 3.

Photo of tree trunk and canopy branches, view 2.

Photo of tree canopy, view 4.

Diameter: 14.9"

Location: 60% (growing in between two structures, 5 ft from sewer line