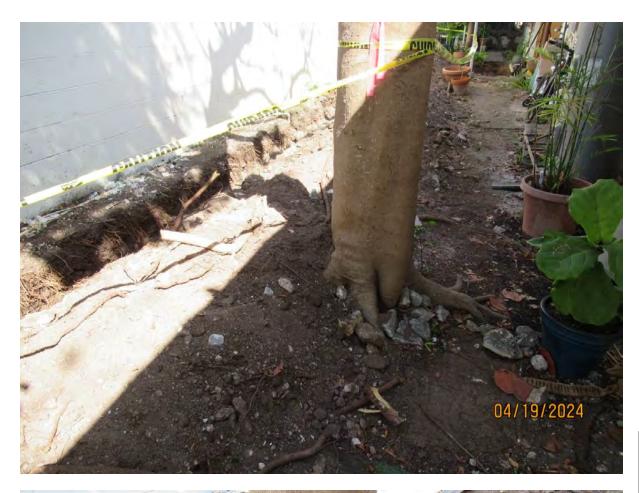

Tree #2

Photo of whole tree showing location.

Two photos of base of tree, views 1 & 2.

Photo of base and trunk of tree.

Photo of tree trunk and canopy, view 1.

Close up photo of old cut on tree trunk.

Photo of tree canopy, view 1.

Two photos of tree canopy, views 2 & 3.

Photo of tree trunk and canopy branches, view 2.

Photo of tree canopy, view 4.

Diameter: 14.9"

Location: 60% (growing in between two structures, 5 ft from sewer line

area, not very visible.)

Species: 100% (on protected tree list)

Condition: 50% (overall condition is fair to poor, young tree with some

decay in old cut/break area of canopy.)

Total Average Value = 70%

Value x Diameter = 10.4 replacement caliper inches