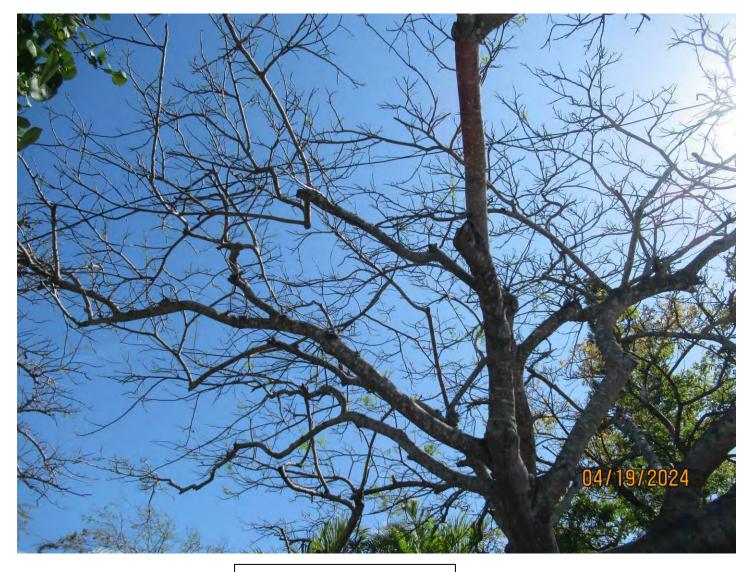

Tree #2

Photo of whole tree showing location.

Two photos of base of tree, views 1 & 2.

Photo of base and trunk of tree.

Photo of tree trunk and canopy, view 1.

Close up photo of old cut on tree trunk.

Photo of tree canopy, view 1.

Two photos of tree canopy, views 2 & 3.

Photo of tree trunk and canopy branches, view 2.

Photo of tree canopy, view 4.

Diameter: 14.9"

Location: 60% (growing in between two structures, 5 ft from sewer line

area, not very visible.)

Species: 100% (on protected tree list)

Condition: 50% (overall condition is fair to poor, young tree with some

decay in old cut/break area of canopy.)

Total Average Value = 70%

Value x Diameter = 10.4 replacement caliper inches