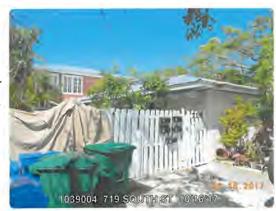

Tree Species: Royal Poinciana (Delonix regia)

Tree #1

Photo showing location of tree #1.

Photo of trunk and canopy branches, view 1.

Photo of trunk and base of tree.

Two photos of canopy branches, view 1 & 2.

Photo of canopy branches, view 3.

Photo of tree canopy and trunk, view 2.

Photo of tree canopy, view 4.

Diameter: 20.3"

Location: 80% (growing in frontyard-very visible tree. Application states new electric pole to service property must be located in the area of the tree and its canopy. No documentation has been submitted that states where the location of the pole must be and that there are no alternative locations.)

Tree #2

Photo of whole tree showing location.

Two photos of base of tree, views 1 & 2.

Photo of base and trunk of tree.

Photo of tree trunk and canopy, view 1.

Close up photo of old cut on tree trunk.

Photo of tree canopy, view 1.

Two photos of tree canopy, views 2 & 3.

Photo of tree trunk and canopy branches, view 2.

Photo of tree canopy, view 4.

Diameter: 14.9"

Location: 60% (growing in between two structures, 5 ft from sewer line