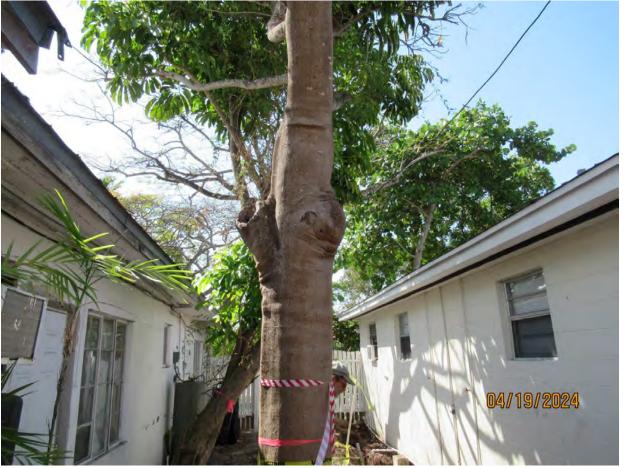

Tree Species: Royal Poinciana (Delonix regia)

Tree #1

Photo showing location of tree #1.

Photo of trunk and canopy branches, view 1.

Photo of trunk and base of tree.

Two photos of canopy branches, view 1 & 2.

Photo of canopy branches, view 3.

Photo of tree canopy and trunk, view 2.

Photo of tree canopy, view 4.

Diameter: 20.3"

Location: 80% (growing in frontyard-very visible tree. Application states new electric pole to service property must be located in the area of the tree and its canopy. No documentation has been submitted that states where the location of the pole must be and that there are no alternative locations.)

Species: 100% (on protected tree list)

Condition: 60% (overall condition is fair, large old tree, some decay areas in old cuts in the canopy.)

Total Average Value = 80%

Value x Diameter = 16.2 replacement caliper inches