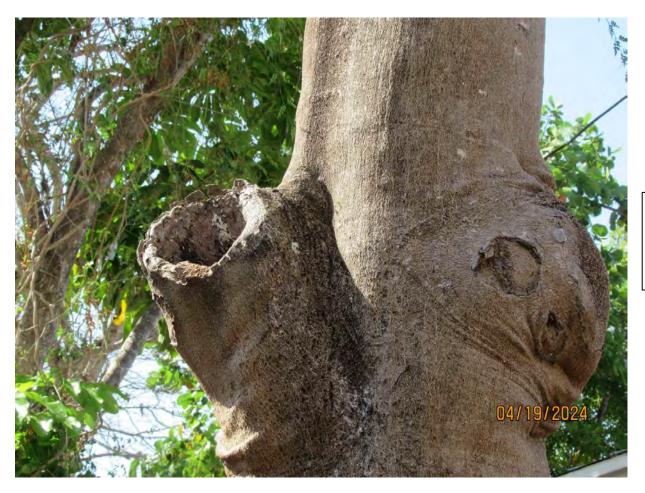

Species: 100% (on protected tree list)

Condition: 60% (overall condition is fair, large old tree, some decay areas in old cuts in the canopy.)

Total Average Value = 80%

Value x Diameter = 16.2 replacement caliper inches

area, not very visible.)

Species: 100% (on protected tree list)

Condition: 50% (overall condition is fair to poor, young tree with some

decay in old cut/break area of canopy.)

Total Average Value = 70%

Value x Diameter = 10.4 replacement caliper inches