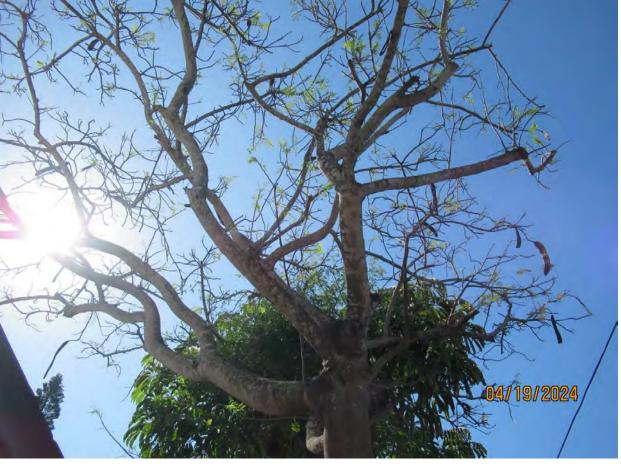

Tree Species: Royal Poinciana (Delonix regia)

Tree #1

Photo showing location of tree #1.

Photo of trunk and canopy branches, view 1.

Photo of trunk and base of tree.

Two photos of canopy branches, view 1 & 2.

Photo of canopy branches, view 3.

Photo of tree canopy and trunk, view 2.

Photo of tree canopy, view 4.

Diameter: 20.3"

Location: 80% (growing in frontyard-very visible tree. Application states new electric pole to service property must be located in the area of the tree and its canopy. No documentation has been submitted that states where the location of the pole must be and that there are no alternative locations.)