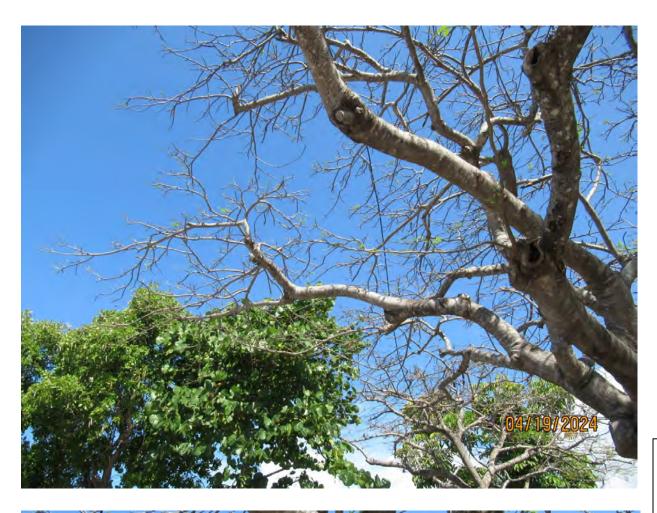

Tree Species: Royal Poinciana (Delonix regia)

Tree #1

Photo showing location of tree #1.

Photo of trunk and canopy branches, view 1.

Photo of trunk and base of tree.

Two photos of canopy branches, view 1 & 2.

Photo of canopy branches, view 3.

Photo of tree canopy and trunk, view 2.

Photo of tree canopy, view 4.

Diameter: 20.3"

Location: 80% (growing in frontyard-very visible tree. Application states new electric pole to service property must be located in the area of the tree and its canopy. No documentation has been submitted that states where the location of the pole must be and that there are no alternative locations.)

Species: 100% (on protected tree list)

Condition: 60% (overall condition is fair, large old tree, some decay areas in old cuts in the canopy.)

Total Average Value = 80%

Value x Diameter = 16.2 replacement caliper inches