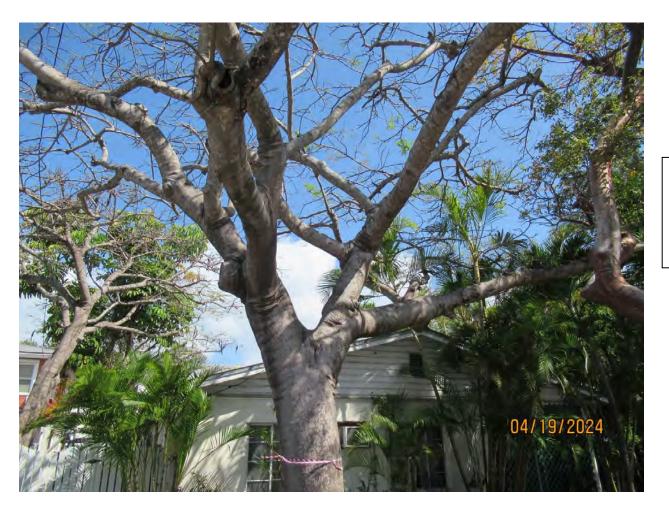

Tree Species: Royal Poinciana (Delonix regia)

Tree #1

Photo showing location of tree #1.

Photo of trunk and canopy branches, view 1.

Photo of trunk and base of tree.

Two photos of canopy branches, view 1 & 2.

Photo of canopy branches, view 3.

Photo of tree canopy and trunk, view 2.

Photo of tree canopy, view 4.

Diameter: 20.3"

Location: 80% (growing in frontyard-very visible tree. Application states new electric pole to service property must be located in the area of the tree and its canopy. No documentation has been submitted that states where the location of the pole must be and that there are no alternative locations.)

Species: 100% (on protected tree list)

Condition: 60% (overall condition is fair, large old tree, some decay areas in old cuts in the canopy.)

Total Average Value = 80%

Value x Diameter = 16.2 replacement caliper inches