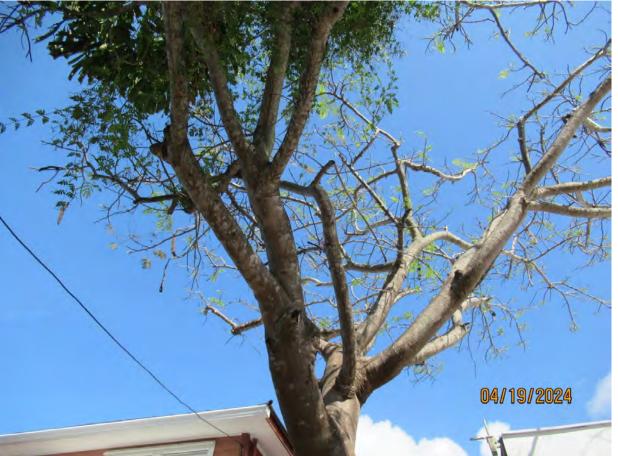

Tree Species: Royal Poinciana (Delonix regia)

Tree #1

Photo showing location of tree #1.

Photo of trunk and canopy branches, view 1.

Photo of trunk and base of tree.

Two photos of canopy branches, view 1 & 2.

Photo of canopy branches, view 3.

Photo of tree canopy and trunk, view 2.

Photo of tree canopy, view 4.

Diameter: 20.3"

Location: 80% (growing in frontyard-very visible tree. Application states new electric pole to service property must be located in the area of the tree and its canopy. No documentation has been submitted that states where the location of the pole must be and that there are no alternative locations.)