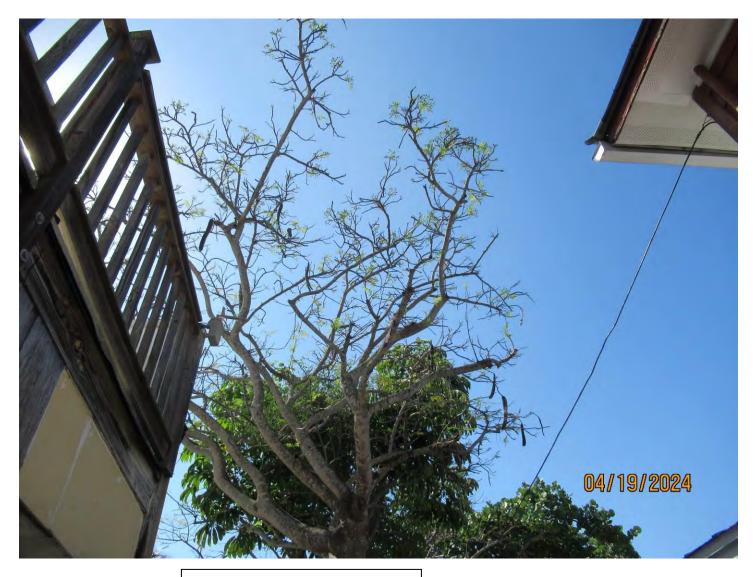

Tree #2

Photo of whole tree showing location.

Two photos of base of tree, views 1 & 2.

Photo of base and trunk of tree.

Photo of tree trunk and canopy, view 1.

Close up photo of old cut on tree trunk.

Photo of tree canopy, view 1.

Two photos of tree canopy, views 2 & 3.

Photo of tree trunk and canopy branches, view 2.

Photo of tree canopy, view 4.

Diameter: 14.9"

Location: 60% (growing in between two structures, 5 ft from sewer line