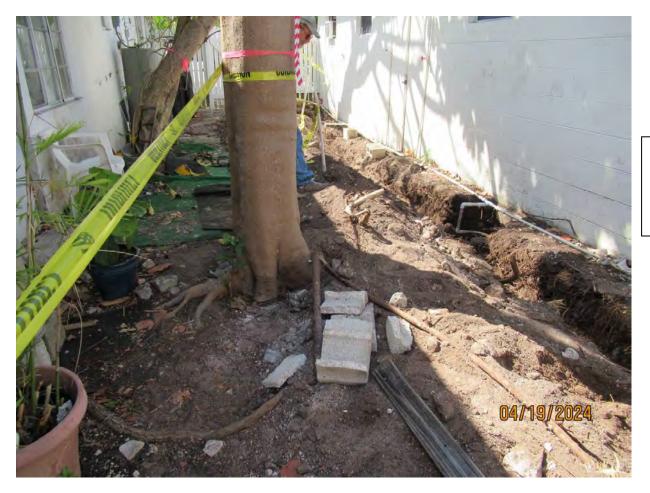

Tree #2

Photo of whole tree showing location.

Two photos of base of tree, views 1 & 2.

Photo of base and trunk of tree.

Photo of tree trunk and canopy, view 1.

Close up photo of old cut on tree trunk.

Photo of tree canopy, view 1.

Two photos of tree canopy, views 2 & 3.

Photo of tree trunk and canopy branches, view 2.

Photo of tree canopy, view 4.

Diameter: 14.9"

Location: 60% (growing in between two structures, 5 ft from sewer line

area, not very visible.)

Species: 100% (on protected tree list)

Condition: 50% (overall condition is fair to poor, young tree with some

decay in old cut/break area of canopy.)

Total Average Value = 70%

Value x Diameter = 10.4 replacement caliper inches