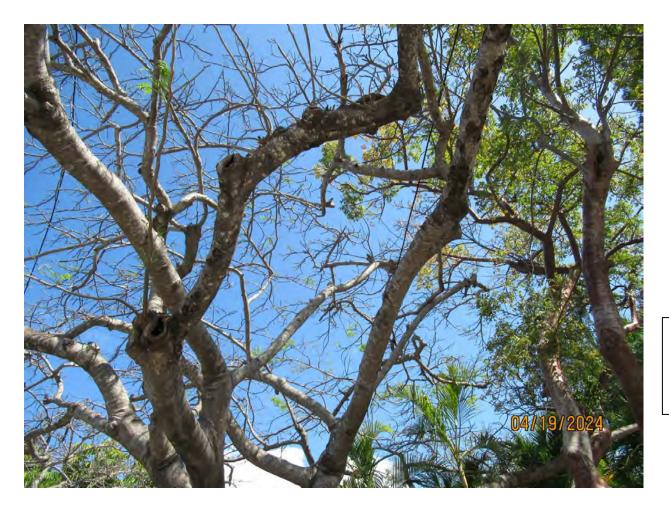

Tree Species: Royal Poinciana (Delonix regia)

Tree #1

Photo showing location of tree #1.

Photo of trunk and canopy branches, view 1.

Photo of trunk and base of tree.

Two photos of canopy branches, view 1 & 2.

Photo of canopy branches, view 3.

Photo of tree canopy and trunk, view 2.

Photo of tree canopy, view 4.

Diameter: 20.3"

Location: 80% (growing in frontyard-very visible tree. Application states new electric pole to service property must be located in the area of the tree and its canopy. No documentation has been submitted that states where the location of the pole must be and that there are no alternative locations.)

Species: 100% (on protected tree list)

Condition: 60% (overall condition is fair, large old tree, some decay areas in old cuts in the canopy.)

Total Average Value = 80%

Value x Diameter = 16.2 replacement caliper inches