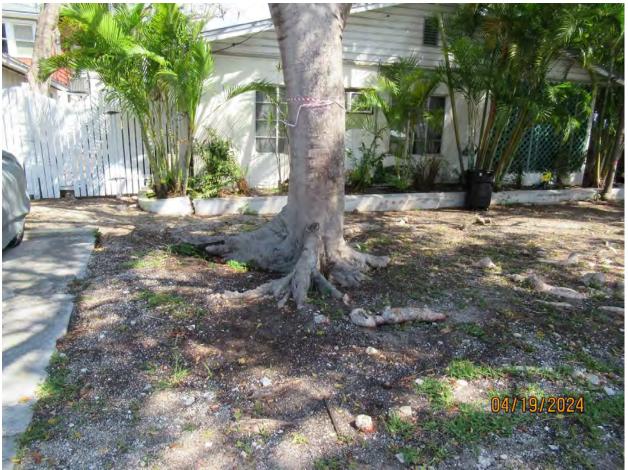

Tree Species: Royal Poinciana (Delonix regia)

Tree #1

Photo showing location of tree #1.

Photo of trunk and canopy branches, view 1.

Photo of trunk and base of tree.

Two photos of canopy branches, view 1 & 2.

Photo of canopy branches, view 3.

Photo of tree canopy and trunk, view 2.

Photo of tree canopy, view 4.

Diameter: 20.3"

Location: 80% (growing in frontyard-very visible tree. Application states new electric pole to service property must be located in the area of the tree and its canopy. No documentation has been submitted that states where the location of the pole must be and that there are no alternative locations.)

Species: 100% (on protected tree list)

Condition: 60% (overall condition is fair, large old tree, some decay areas in old cuts in the canopy.)

Total Average Value = 80%

Value x Diameter = 16.2 replacement caliper inches