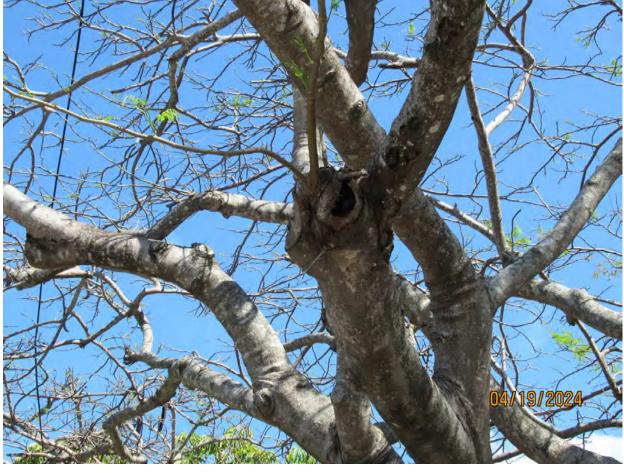

Tree Species: Royal Poinciana (Delonix regia)

Tree #1

Photo showing location of tree #1.

Photo of trunk and canopy branches, view 1.

Photo of trunk and base of tree.

Two photos of canopy branches, view 1 & 2.

Photo of canopy branches, view 3.

Photo of tree canopy and trunk, view 2.

Photo of tree canopy, view 4.

Diameter: 20.3"

Location: 80% (growing in frontyard-very visible tree. Application states new electric pole to service property must be located in the area of the tree and its canopy. No documentation has been submitted that states where the location of the pole must be and that there are no alternative locations.)

Species: 100% (on protected tree list)

Condition: 60% (overall condition is fair, large old tree, some decay areas in old cuts in the canopy.)

Total Average Value = 80%

Value x Diameter = 16.2 replacement caliper inches