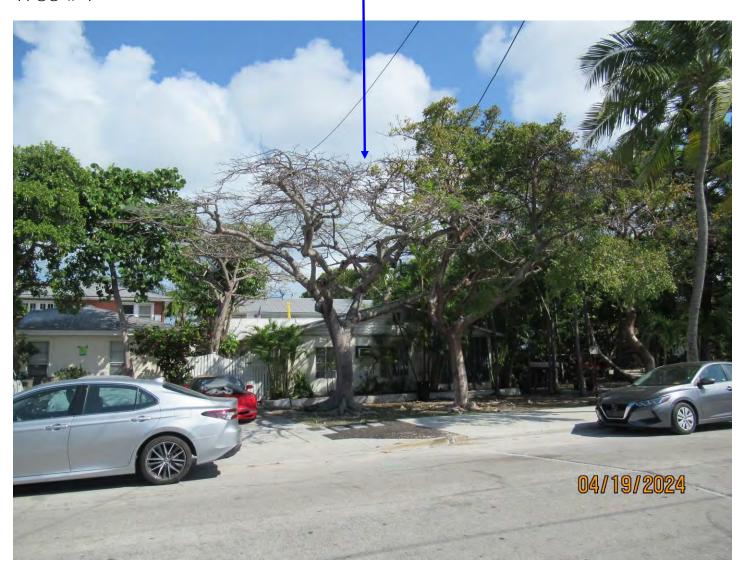

Tree Species: Royal Poinciana (Delonix regia)

Tree #1

Photo showing location of tree #1.

Photo of trunk and canopy branches, view 1.

Photo of trunk and base of tree.

Two photos of canopy branches, view 1 & 2.

Photo of canopy branches, view 3.

Photo of tree canopy and trunk, view 2.

Photo of tree canopy, view 4.

Diameter: 20.3"

Location: 80% (growing in frontyard-very visible tree. Application states new electric pole to service property must be located in the area of the tree and its canopy. No documentation has been submitted that states where the location of the pole must be and that there are no alternative locations.)

Species: 100% (on protected tree list)

Condition: 60% (overall condition is fair, large old tree, some decay areas in old cuts in the canopy.)

Total Average Value = 80%

Value x Diameter = 16.2 replacement caliper inches