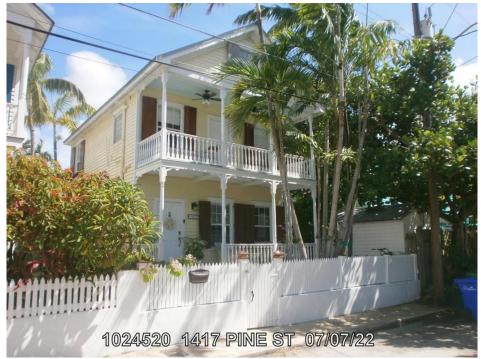

Photo of house under review. Property Appraisers website 07/07/22.

Photo of house under review.

1962 Sanborn Map and survey.

## **Site Facts:**

The building under review is a historic and contributing structure to the historic district built circa 1906. The site consists of a two-story historic structure with a one-story sawtooth and a newer addition with a shed roof attached to the rear. The rear one-story addition however is not historic. There is also a deck that covers most of the rear yard and a pool. Currently the house sits on piers and is located within an AE-6 flood zone.