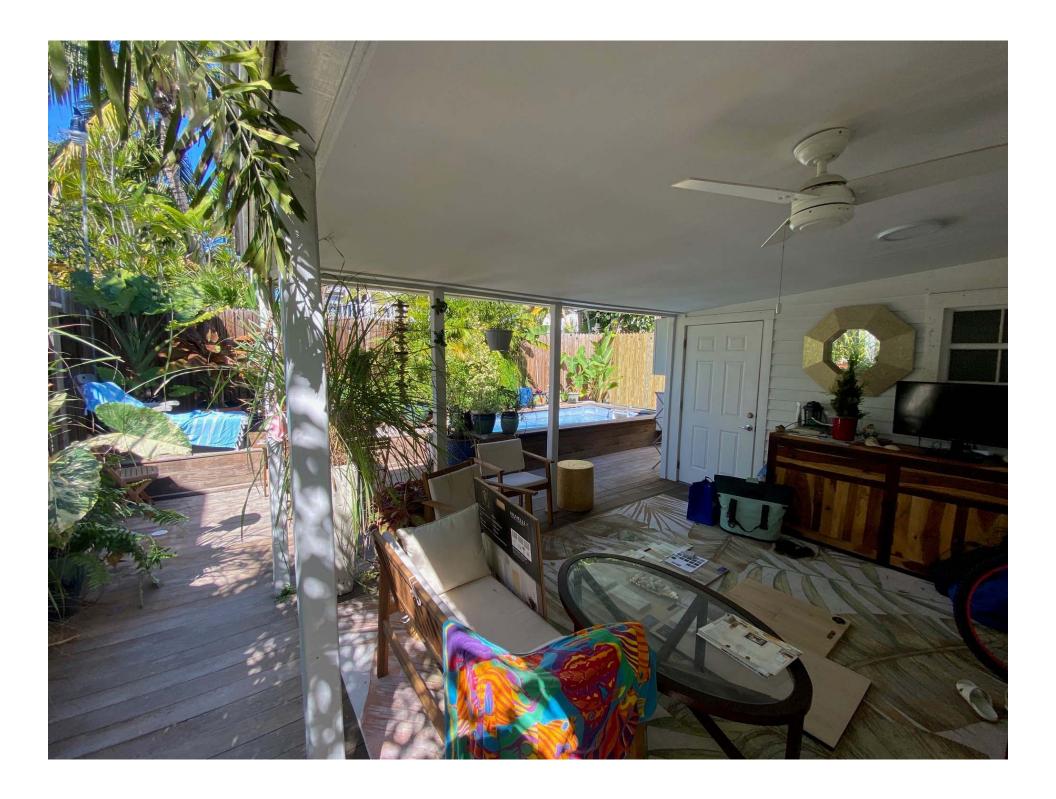

## **Site Facts:**

The building under review is a historic and contributing structure to the historic district built circa 1906. The site consists of a two-story historic structure with a one-story sawtooth and a newer addition with a shed roof attached to the rear. The rear one-story addition however is not historic. There is also a deck that covers most of the rear yard and a pool. Currently the house sits on piers and is located within an AE-6 flood zone.

## **Staff Analysis:**

The Certificate of Appropriateness proposes the demolition of a one-story non-historic addition with a shed roof in the rear portion of the property. Currently this rear addition is partially enclosed which houses a laundry room and a bathroom. The existing A/C unit on the roof will be removed and placed back in roughly the same location. No work will be done on the main two-story structure.