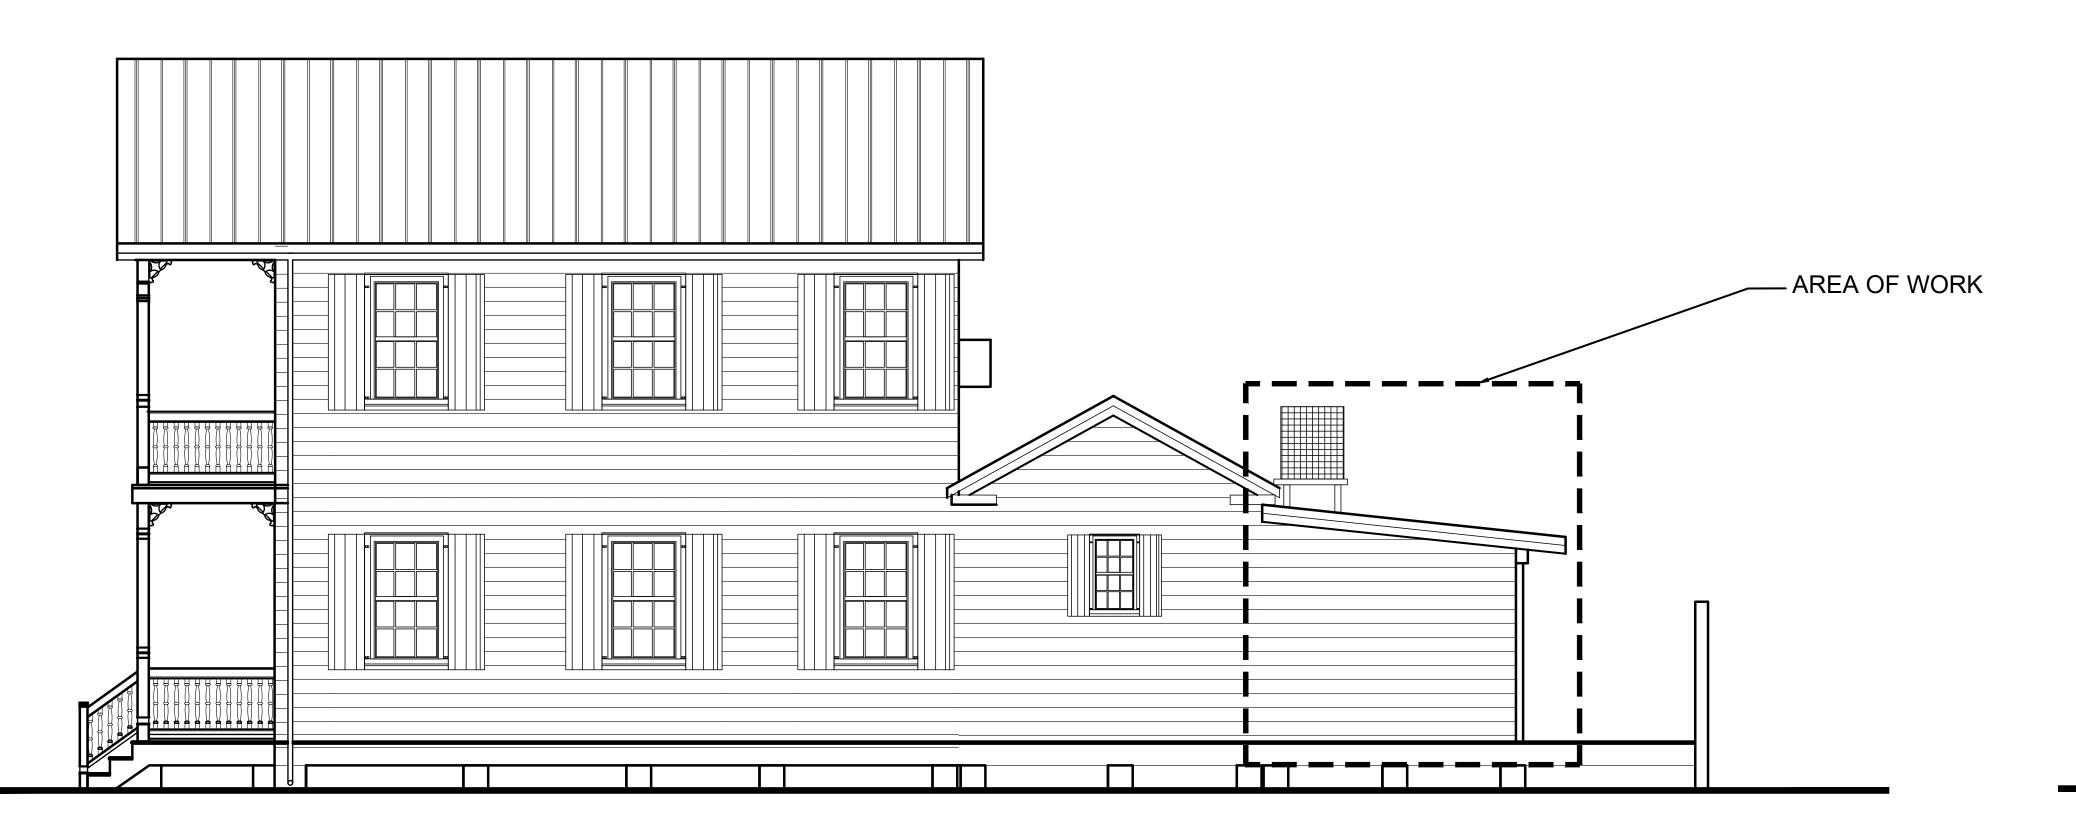

EXISTING LEFT ELEVATION

Existing Left Elevation. Area outlined proposed to be demolished.

It is staff's opinion that the request for this demolition shall be based on the demolition criteria of Chapter 102 Section 218 (b) of the LDR's. The criteria for demolition state the following: