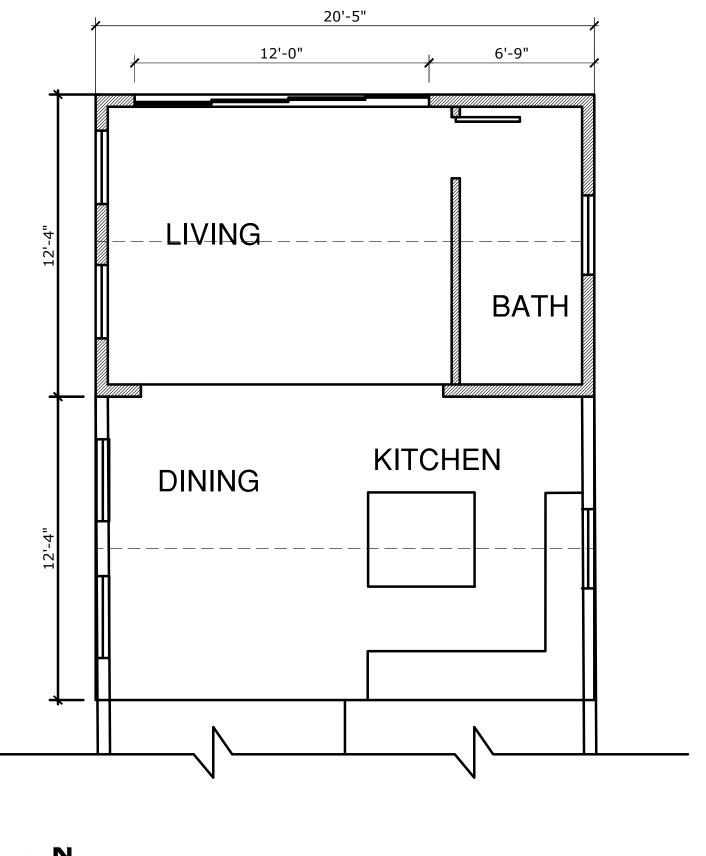

## **Site Facts:**

The building under review is a historic and contributing structure to the historic district built circa 1906. The site consists of a two-story historic structure with a one-story sawtooth and a newer addition with a shed roof attached to the rear. The rear one-story addition however is not historic. There is also a deck that covers most of the rear yard and a pool. Currently the house sits on piers and is located within an AE-6 flood zone.

## **Staff Analysis:**

The Certificate of Appropriateness proposes the demolition of a one-story non-historic addition with a shed roof in the rear portion of the property. Currently this rear addition is partially enclosed which houses a laundry room and a bathroom. The existing A/C unit on the roof will be removed and placed back in roughly the same location. No work will be done on the main two-story structure.