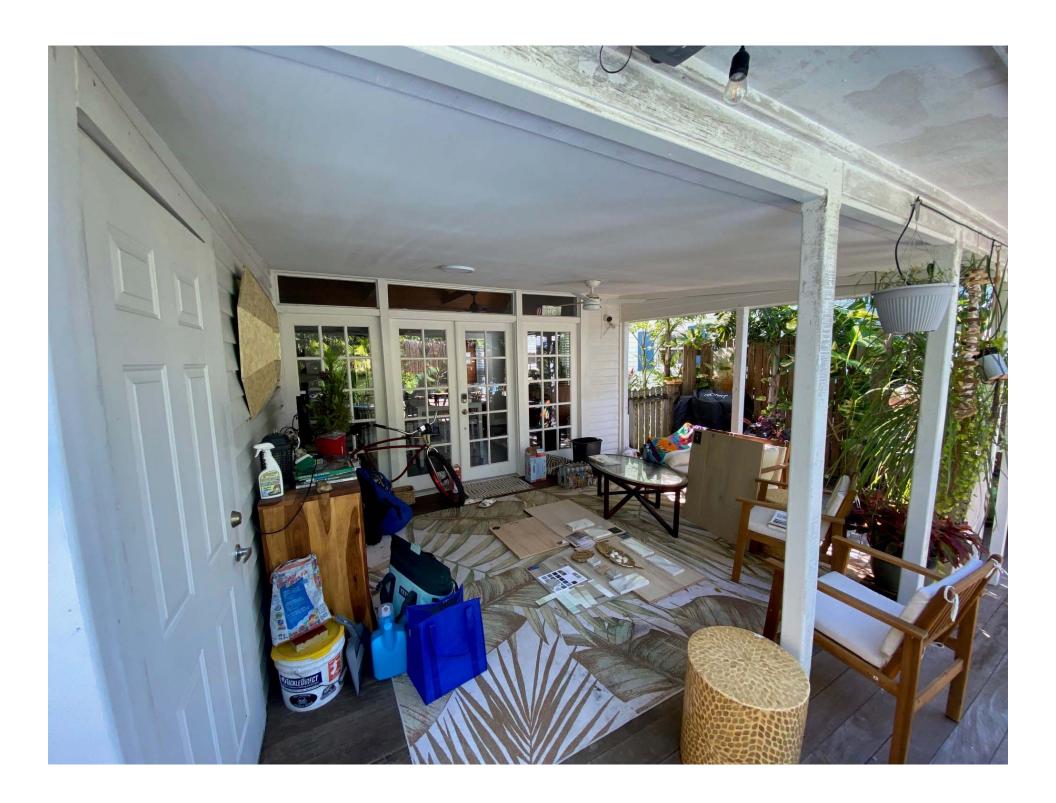

## **Site Facts:**

The building under review is a historic and contributing structure to the historic district built circa 1906. The site consists of a two-story historic structure with a one-story sawtooth and a newer addition with a shed roof attached to the rear. The rear one-story addition however is not historic. There is also a deck that covers most of the rear yard and a pool. Currently the house sits on piers and is located within an AE-6 flood zone.

## **Staff Analysis:**

The Certificate of Appropriateness proposes the demolition of a one-story non-historic addition with a shed roof in the rear portion of the property. Currently this rear addition is partially enclosed which houses a laundry room and a bathroom. The existing A/C unit on the roof will be removed and placed back in roughly the same location. No work will be done on the main two-story structure.