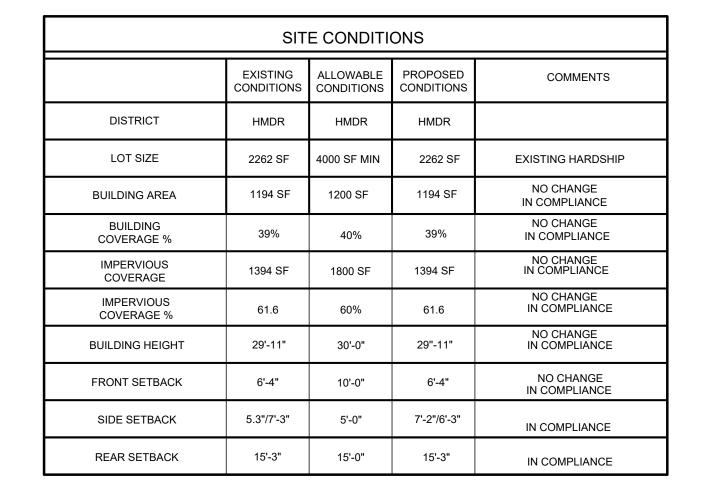

## **Site Facts:**

The building under review is a historic and contributing structure to the historic district built circa 1906. The site consists of a two-story historic structure with a one-story sawtooth and a newer addition with a shed roof attached to the rear. The rear one-story addition however is not historic. There is also a deck that covers most of the rear yard and a pool. Currently the house sits on piers and is located within an AE-6 flood zone.