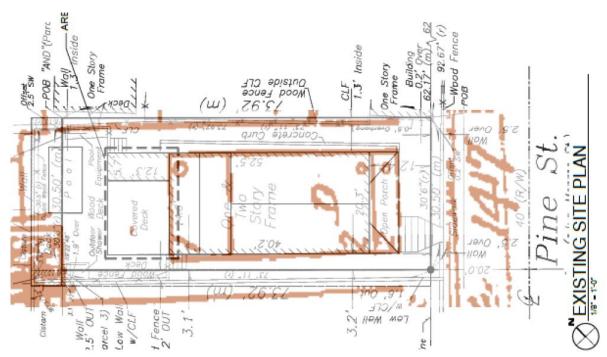

## **Site Facts:**

The building under review is a historic and contributing structure to the historic district built circa 1906. The site consists of a two-story historic structure with a one-story sawtooth and a newer addition with a shed roof attached to the rear. The rear one-story addition however is not historic. There is also a deck that covers most of the rear yard and a pool. Currently the house sits on piers and is located within an AE-6 flood zone.