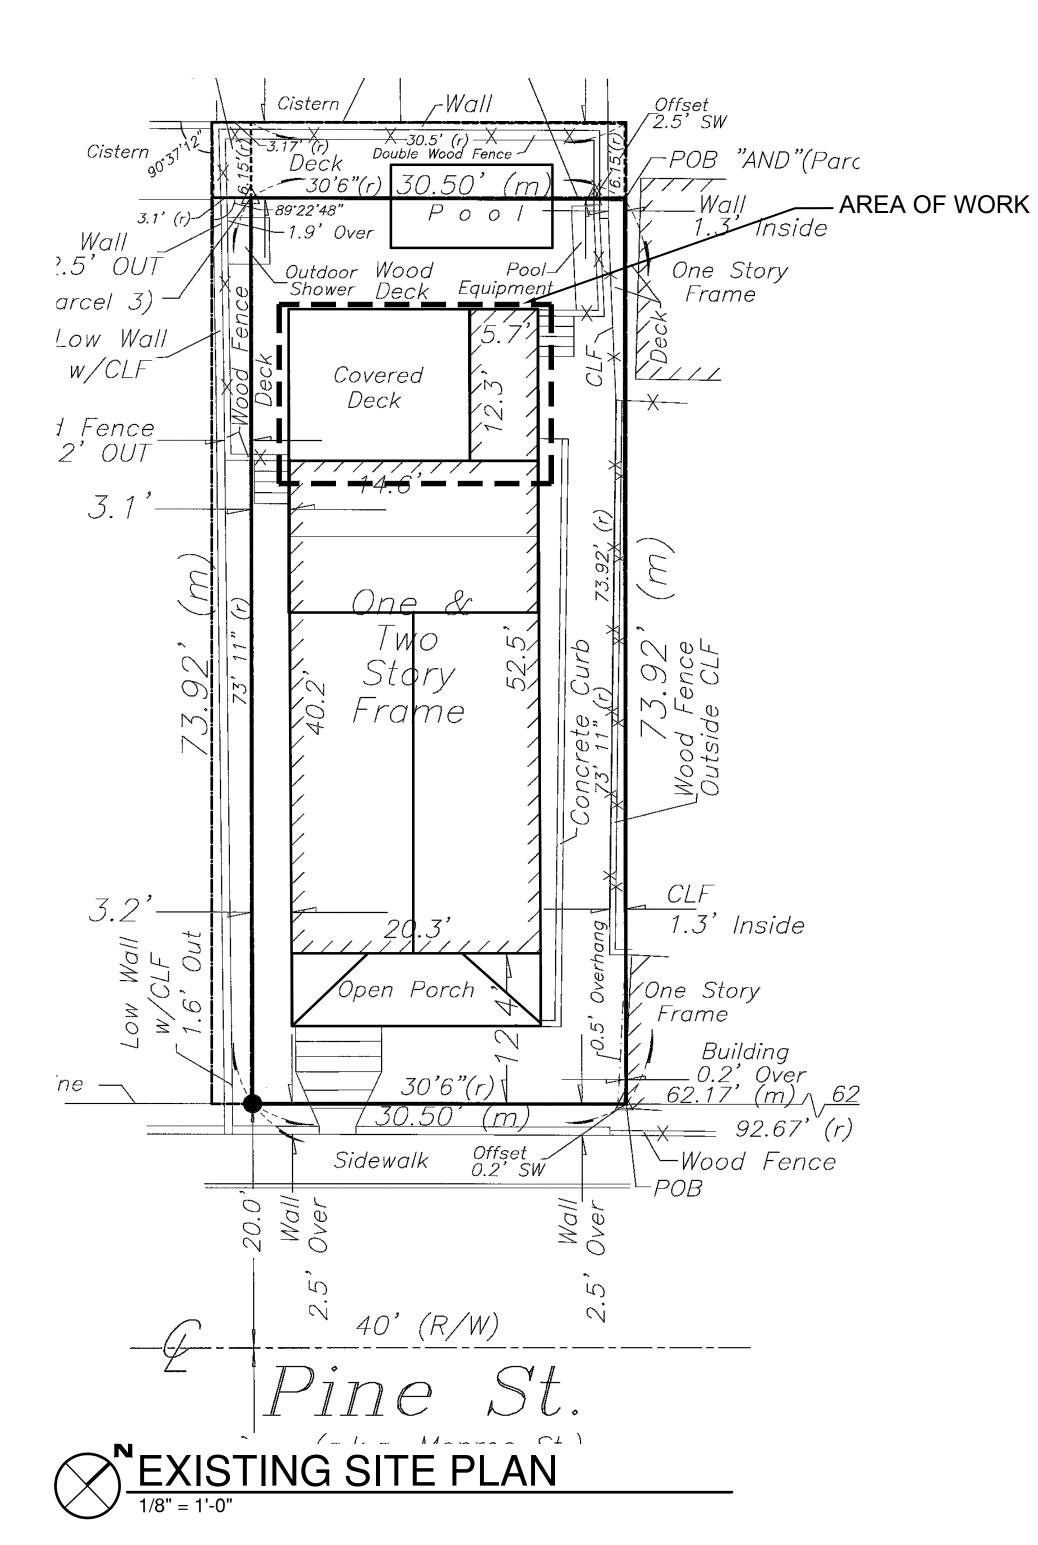

## **Site Facts:**

The building under review is a historic and contributing structure to the historic district built circa 1906. The site consists of a two-story historic structure with a one-story sawtooth and a newer addition with a shed roof attached to the rear. The rear one-story addition however is not historic. There is also a deck that covers most of the rear yard and a pool. Currently the house sits on piers and is located within an AE-6 flood zone.

## **Staff Analysis:**

The Certificate of Appropriateness proposes the demolition of a one-story non-historic addition with a shed roof in the rear portion of the property. Currently this rear addition is partially enclosed which houses a laundry room and a bathroom. The existing A/C unit on the roof will be removed and placed back in roughly the same location. No work will be done on the main two-story structure.