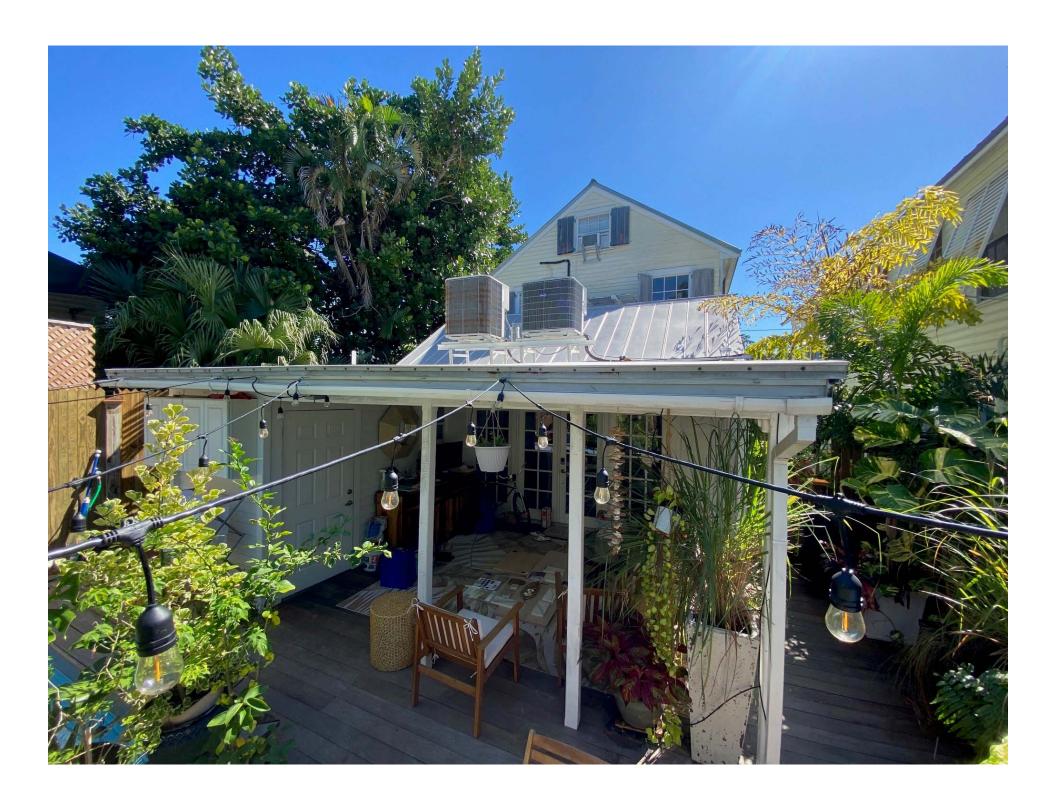

## **Site Facts:**

The building under review is a historic and contributing structure to the historic district built circa 1906. The site consists of a two-story historic structure with a one-story sawtooth and a newer addition with a shed roof attached to the rear. The rear one-story addition however is not historic. There is also a deck that covers most of the rear yard and a pool. Currently the house sits on piers and is located within an AE-6 flood zone.

## **Staff Analysis:**

The Certificate of Appropriateness proposes the demolition of a one-story non-historic addition with a shed roof in the rear portion of the property. Currently this rear addition is partially enclosed which houses a laundry room and a bathroom. The existing A/C unit on the roof will be removed and placed back in roughly the same location. No work will be done on the main two-story structure.