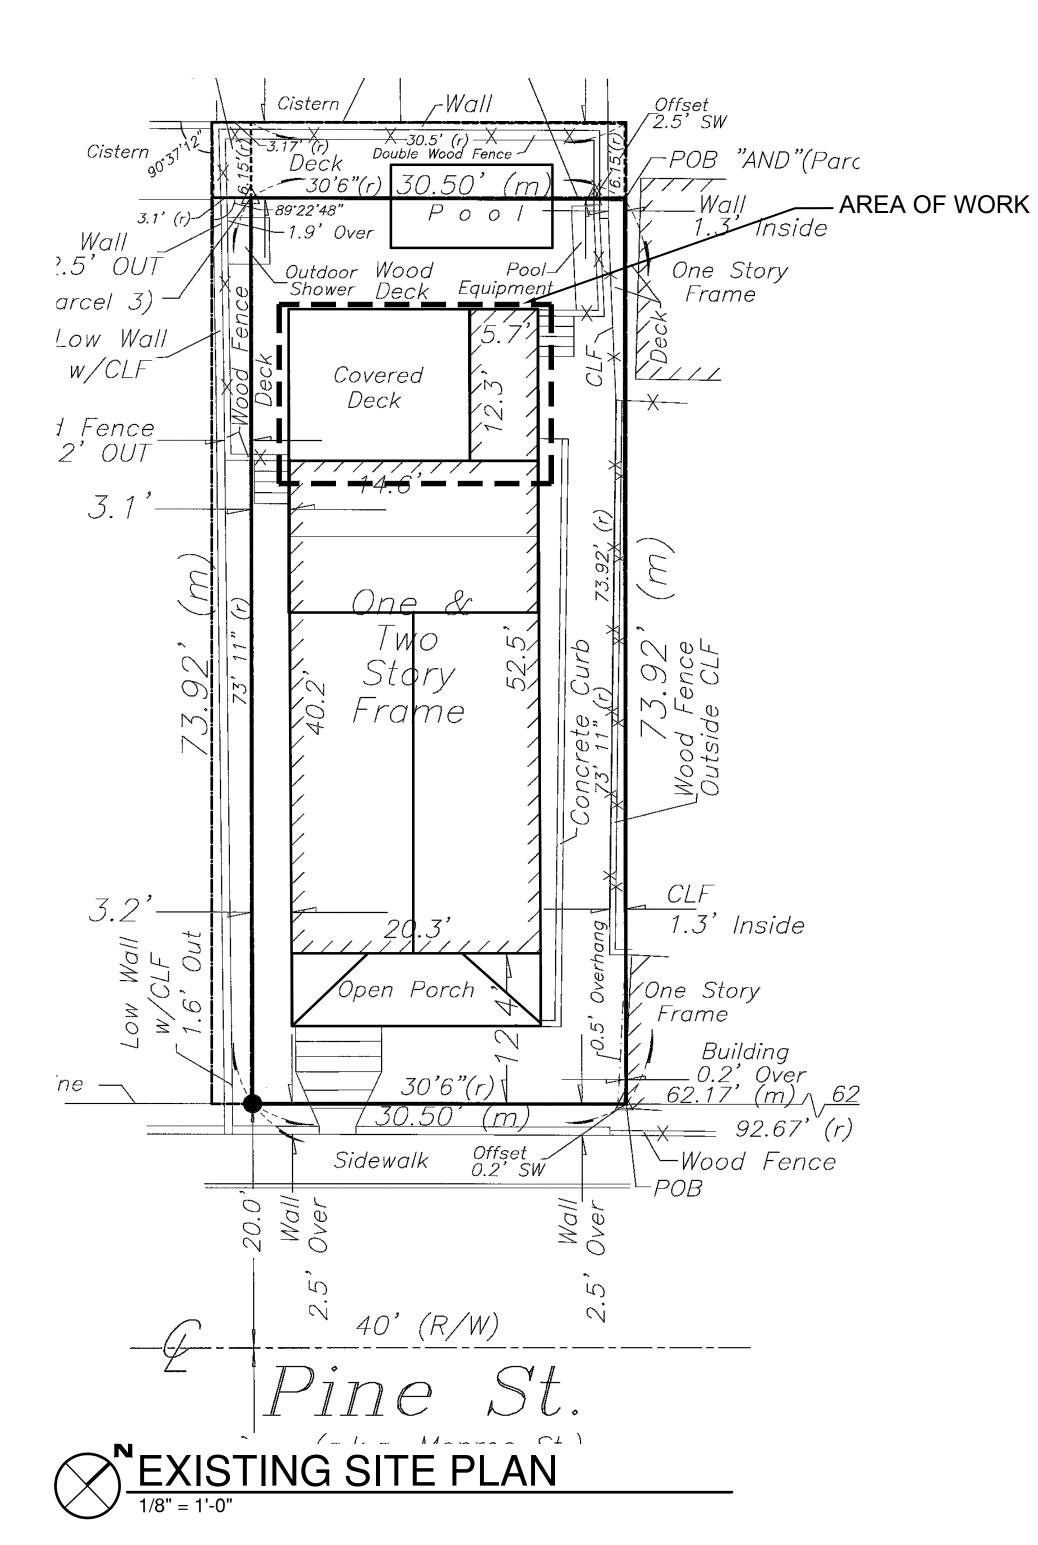

## **Site Facts:**

The building under review is a historic and contributing structure to the historic district built circa 1906. The site consists of a two-story historic structure with a one-story sawtooth and a newer addition with a shed roof attached to the rear. The rear one-story addition however is not historic. There is also a deck that covers most of the rear yard and a pool. Currently the house sits on piers and is located within an AE-6 flood zone.

## **Staff Analysis:**

The Certificate of Appropriateness proposes the demolition of a one-story non-historic addition with a shed roof in the rear portion of the property. Currently this rear addition is partially enclosed which houses a laundry room and a bathroom. The existing A/C unit on the roof will be removed and placed back in roughly the same location. No work will be done on the main two-story structure.

EXISTING LEFT ELEVATION

Existing Left Elevation. Area outlined proposed to be demolished.

It is staff's opinion that the request for this demolition shall be based on the demolition criteria of Chapter 102 Section 218 (b) of the LDR's. The criteria for demolition state the following: