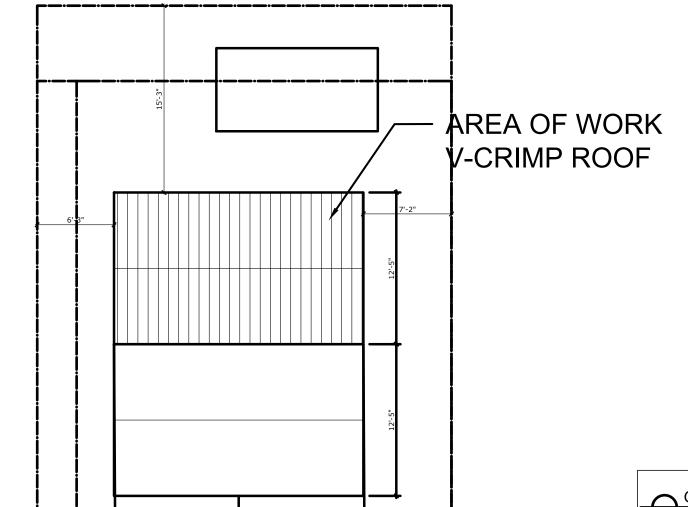

## **Staff Analysis:**

The Certificate of Appropriateness proposes the demolition of a one-story non-historic addition with a shed roof in the rear portion of the property. Currently this rear addition is partially enclosed which houses a laundry room and a bathroom. The existing A/C unit on the roof will be removed and placed back in roughly the same location. No work will be done on the main two-story structure.

EXISTING LEFT ELEVATION

Existing Left Elevation. Area outlined proposed to be demolished.

It is staff's opinion that the request for this demolition shall be based on the demolition criteria of Chapter 102 Section 218 (b) of the LDR's. The criteria for demolition state the following: