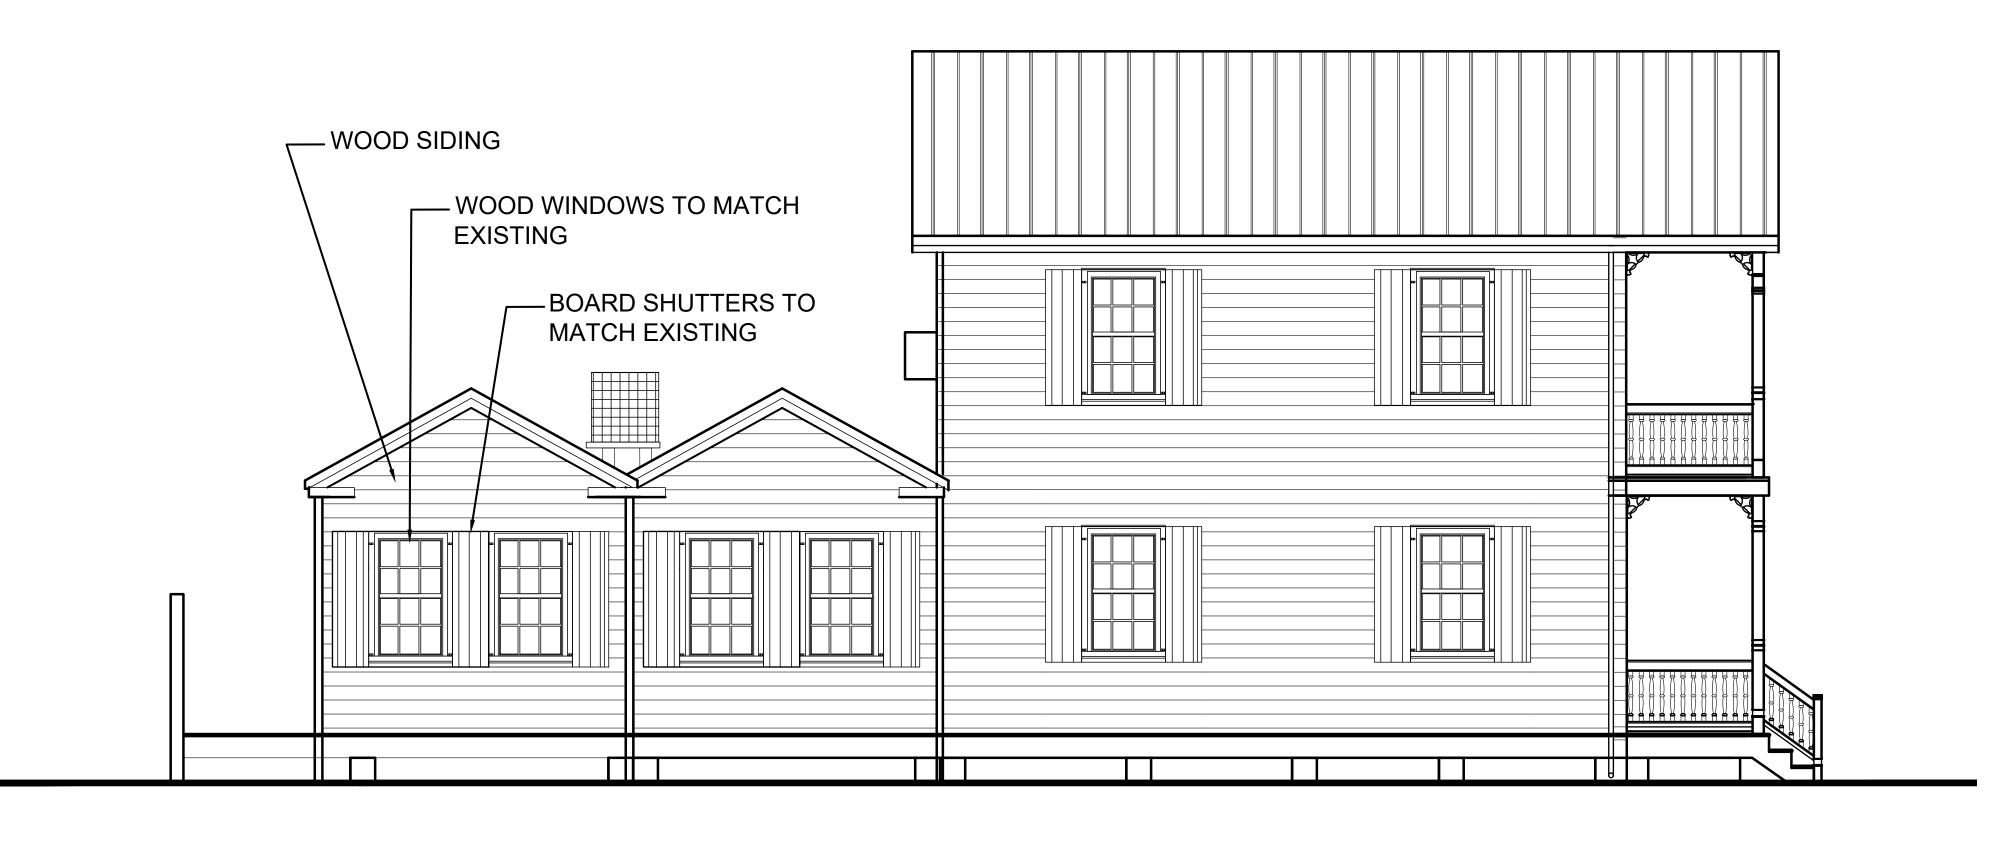

## **Staff Analysis:**

The Certificate of Appropriateness proposes the demolition of a one-story non-historic addition with a shed roof in the rear portion of the property. Currently this rear addition is partially enclosed which houses a laundry room and a bathroom. The existing A/C unit on the roof will be removed and placed back in roughly the same location. No work will be done on the main two-story structure.

The existing rear addition with a shed roof is not historic and does not contribute to the character of the building.

(2) Removing historic buildings or structures and thus destroying the historic relationship between buildings or structures and open space;

The existing rear addition with a shed roof is not historic therefore it doesn't destroy the relationship with its surroundings.

(3) Removing an historic building or structure in a complex; or removing a building facade; or removing a significant later addition that is important in defining the historic character of a site or the surrounding district or neighborhood.

This will not be the case.

(4) Removing buildings or structures that would otherwise qualify as contributing, as set forth in <u>section 102-62(3)</u>.

Staff opines that the rear addition with a shed roof would not qualify as contributing in the near future.