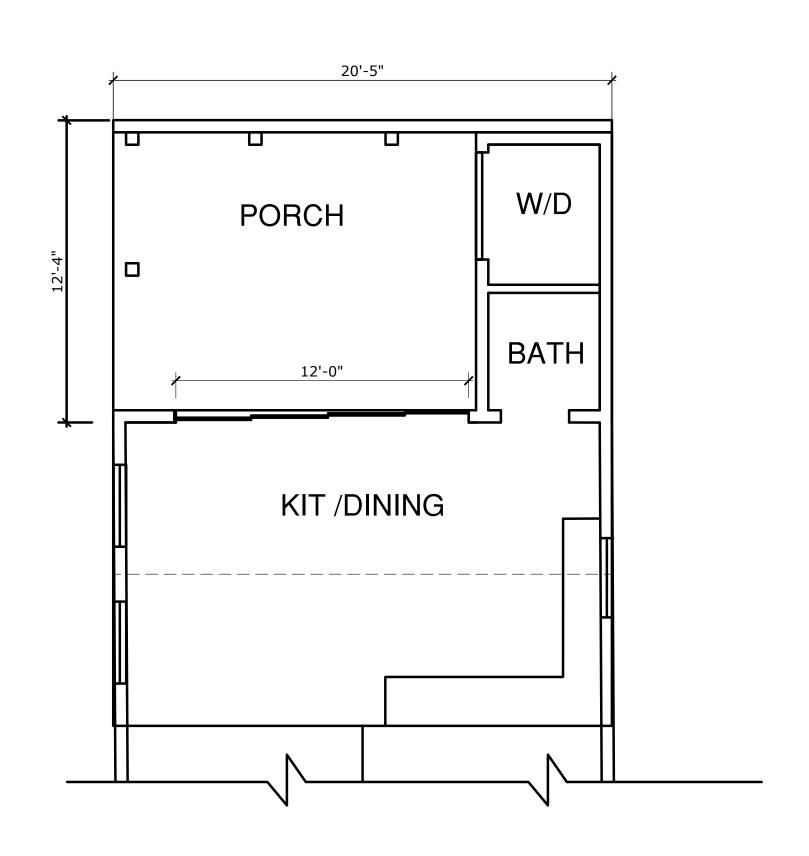

## **Staff Analysis:**

The Certificate of Appropriateness proposes the demolition of a one-story non-historic addition with a shed roof in the rear portion of the property. Currently this rear addition is partially enclosed which houses a laundry room and a bathroom. The existing A/C unit on the roof will be removed and placed back in roughly the same location. No work will be done on the main two-story structure.