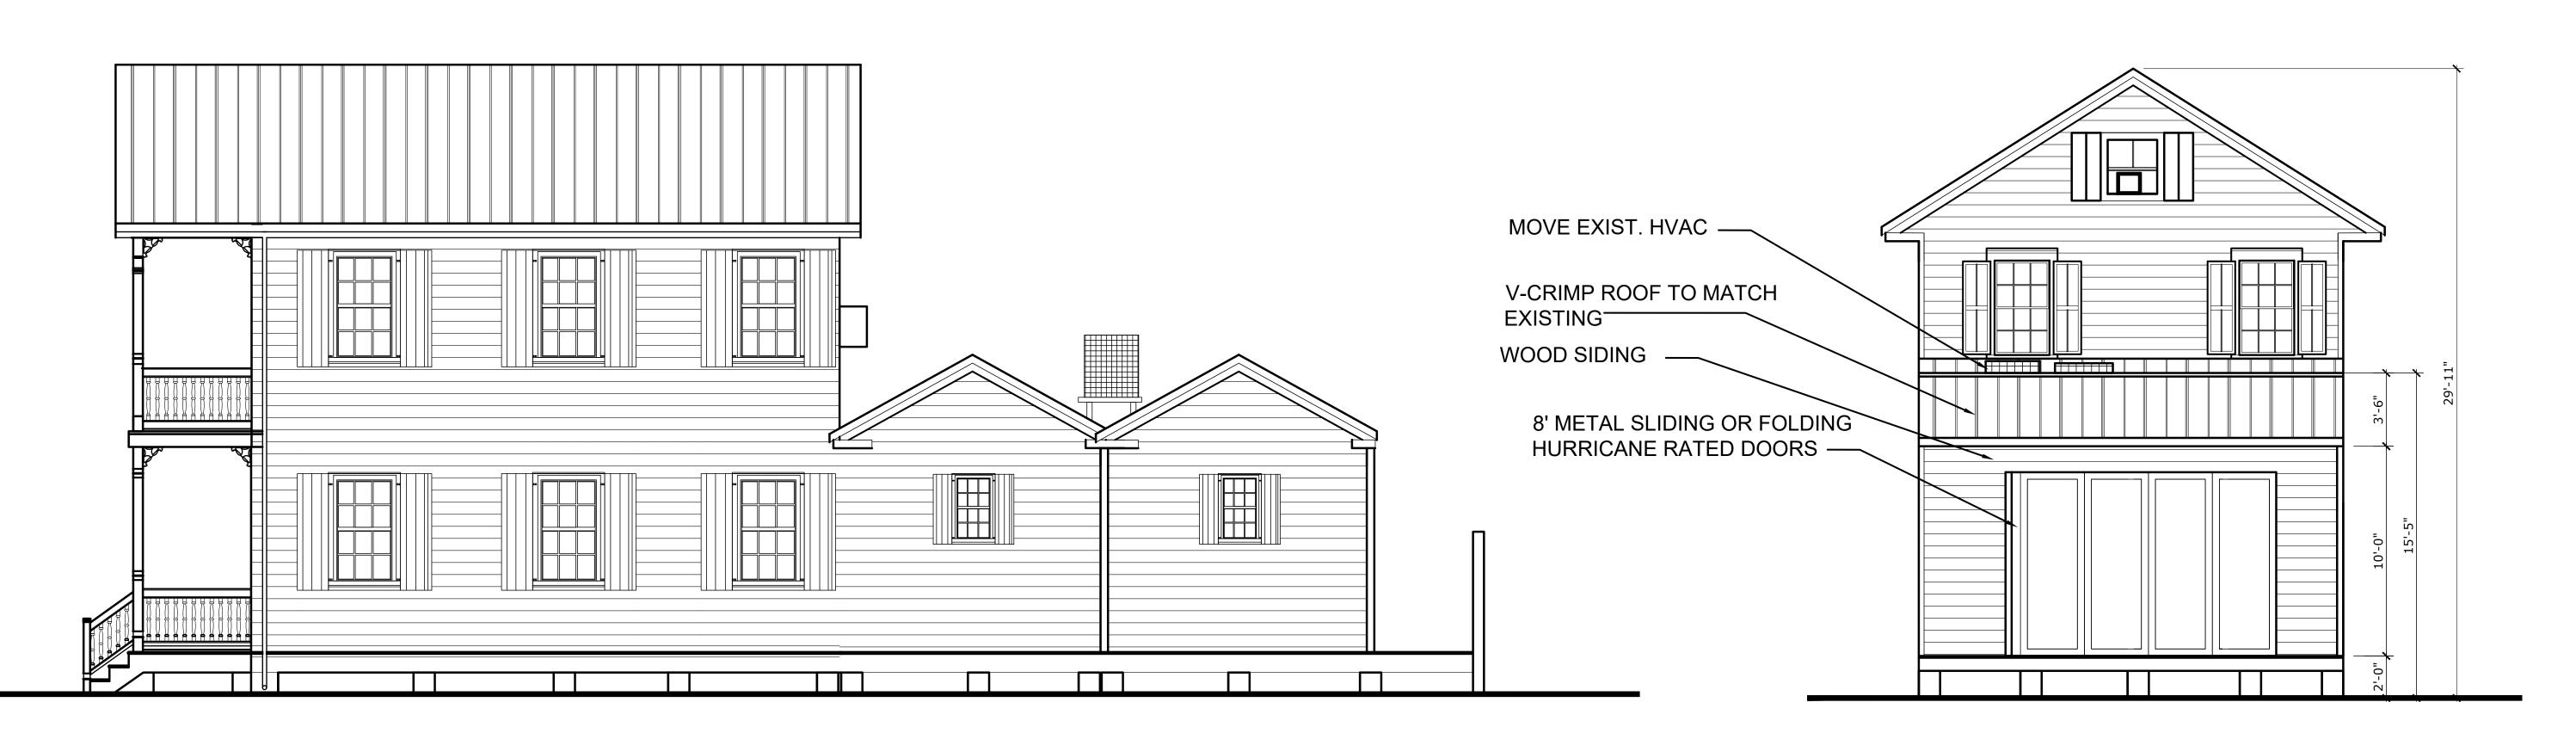

EXISTING LEFT ELEVATION

Existing Left Elevation. Area outlined proposed to be demolished.

It is staff's opinion that the request for this demolition shall be based on the demolition criteria of Chapter 102 Section 218 (b) of the LDR's. The criteria for demolition state the following:

## **Staff Analysis:**

The Certificate of Appropriateness proposes the demolition of a one-story non-historic addition with a shed roof in the rear portion of the property. Currently this rear addition is partially enclosed which houses a laundry room and a bathroom. The existing A/C unit on the roof will be removed and placed back in roughly the same location. No work will be done on the main two-story structure.