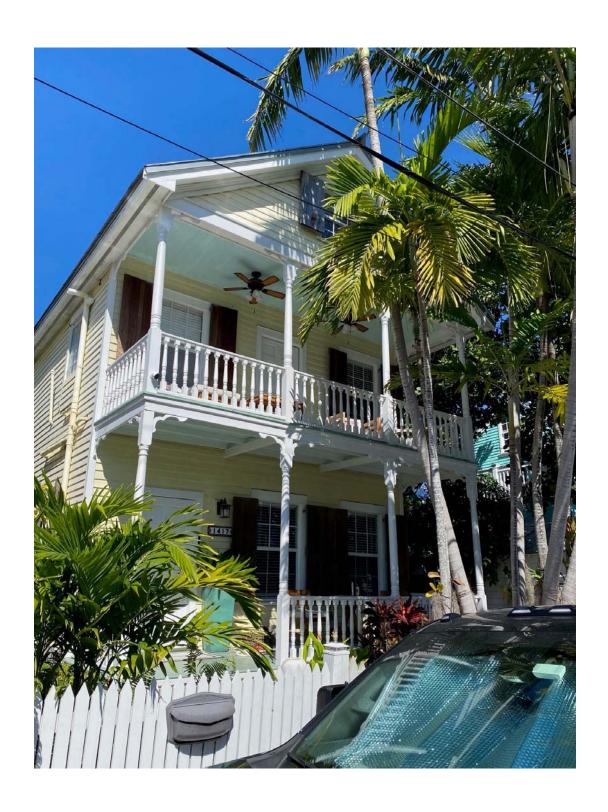

## **Site Facts:**

The building under review is a historic and contributing structure to the historic district built circa 1906. The site consists of a two-story historic structure with a one-story sawtooth and a newer addition with a shed roof attached to the rear. The rear one-story addition however is not historic. There is also a deck that covers most of the rear yard and a pool. Currently the house sits on piers and is located within an AE-6 flood zone.

Photo of house under review. Property Appraisers website 07/07/22.

Photo of house under review.

1962 Sanborn Map and survey.