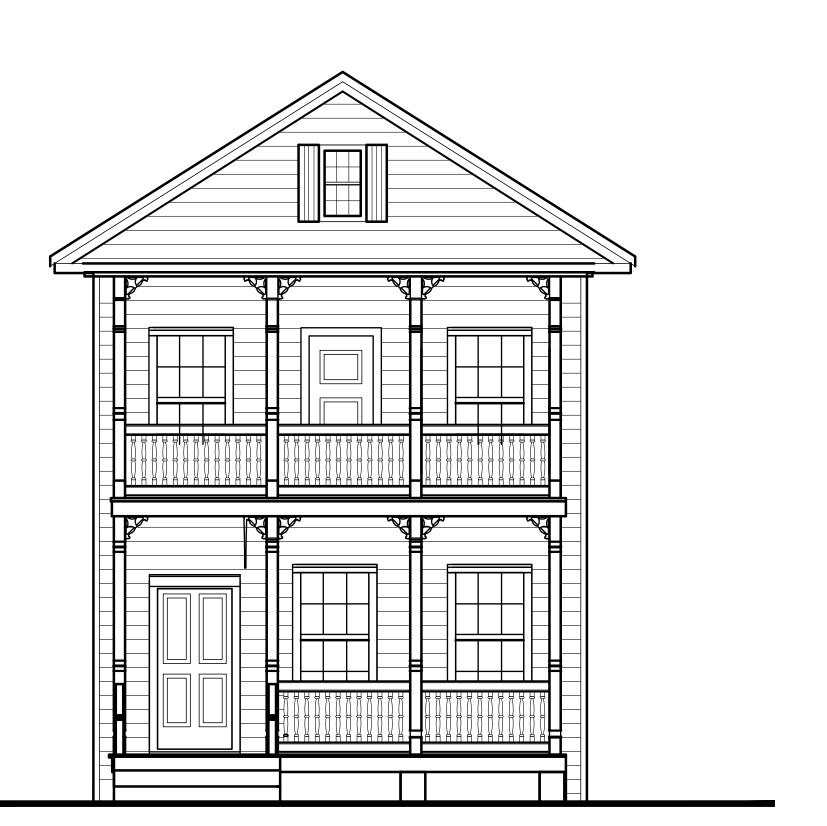

EXISTING LEFT ELEVATION

Existing Left Elevation. Area outlined proposed to be demolished.

It is staff's opinion that the request for this demolition shall be based on the demolition criteria of Chapter 102 Section 218 (b) of the LDR's. The criteria for demolition state the following: