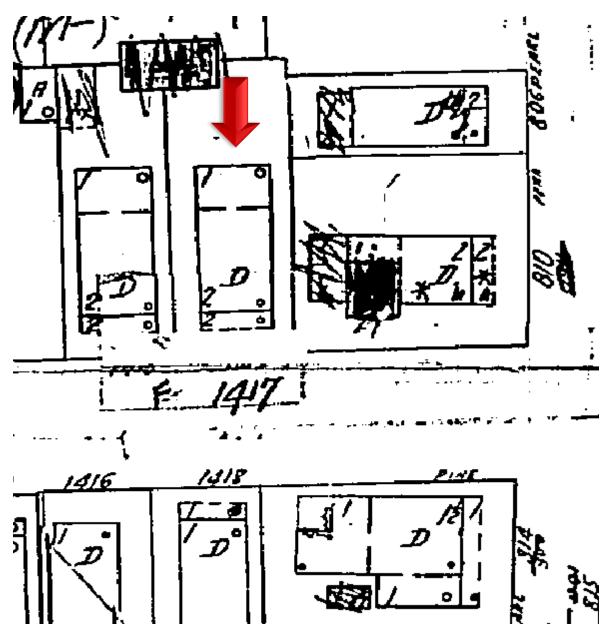

Photo of house under review. Property Appraisers website 07/07/22.

Photo of house under review.

1962 Sanborn Map and survey.

Meeting Date: March 25, 2025

Applicant: Carlos Rojas

Application Number: C2025-0001

Address: 1417 Pine Street