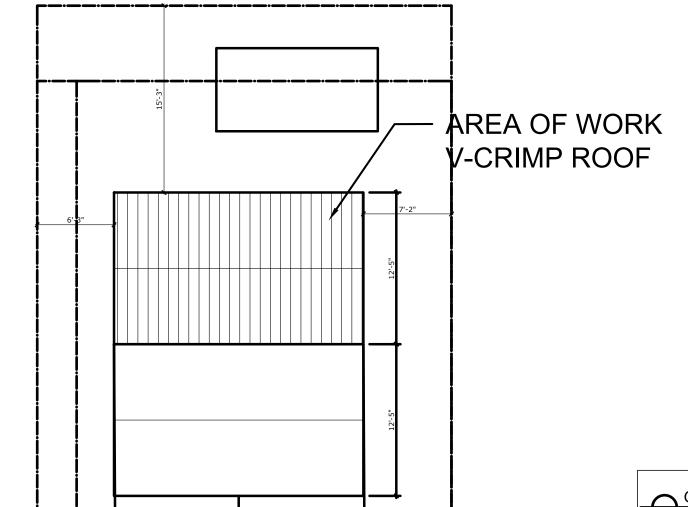

## **Description of Work:**

Demolition of non-historic rear porch.

## **Staff Analysis:**

The Certificate of Appropriateness proposes the demolition of a one-story non-historic addition with a shed roof in the rear portion of the property. Currently this rear addition is partially enclosed which houses a laundry room and a bathroom. The existing A/C unit on the roof will be removed and placed back in roughly the same location. No work will be done on the main two-story structure.

The existing rear addition with a shed roof is not historic and does not contribute to the character of the building.

(2) Removing historic buildings or structures and thus destroying the historic relationship between buildings or structures and open space;