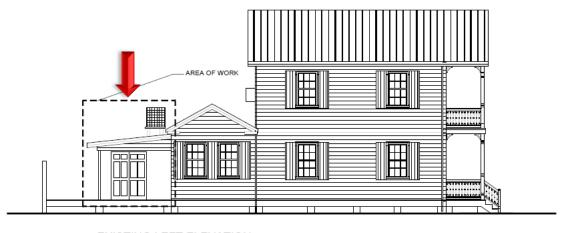

EXISTING LEFT ELEVATION

Existing Left Elevation. Area outlined proposed to be demolished.

It is staff's opinion that the request for this demolition shall be based on the demolition criteria of Chapter 102 Section 218 (b) of the LDR's. The criteria for demolition state the following:

## **Staff Analysis:**

The Certificate of Appropriateness proposes the demolition of a one-story non-historic addition with a shed roof in the rear portion of the property. Currently this rear addition is partially enclosed which houses a laundry room and a bathroom. The existing A/C unit on the roof will be removed and placed back in roughly the same location. No work will be done on the main two-story structure.