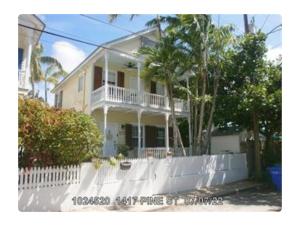

## **Site Facts:**

The building under review is a historic and contributing structure to the historic district built circa 1906. The site consists of a two-story historic structure with a one-story sawtooth and a newer addition with a shed roof attached to the rear. The rear one-story addition however is not historic. There is also a deck that covers most of the rear yard and a pool. Currently the house sits on piers and is located within an AE-6 flood zone.

Photo of house under review. Property Appraisers website 07/07/22.

Photo of house under review.

1962 Sanborn Map and survey.