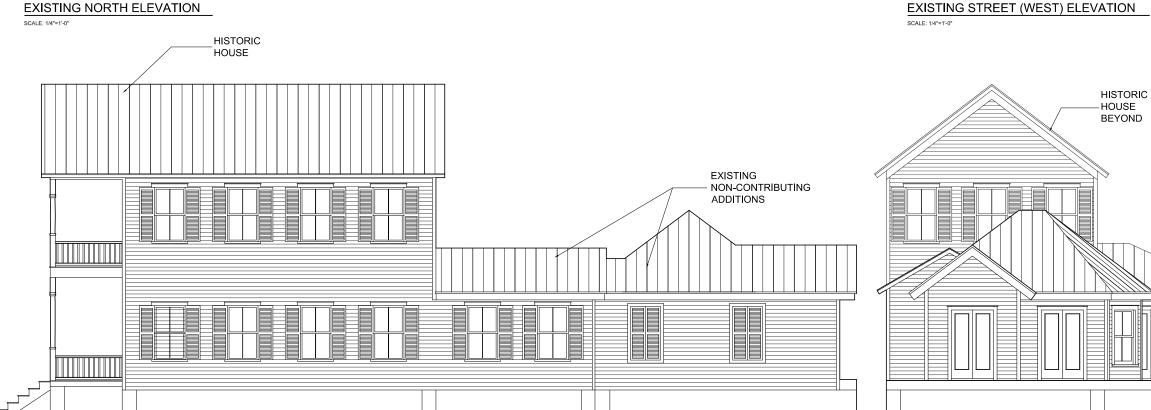

EXISTING SOUTH ELEVATION

EXISTING EAST ELEVATION SCALE: 1/4"=1'-0"

SCALE: 1/4"=1'-0"

MICHAEL MILLER . ARCHITECTS

517 DUVAL STREET KEY WEST, FLORIDA (305) 294 - 7687 mllrarch@bellsouth.net

### MANSOUR HOUSE **EXISTING ELEVATIONS**

Copyright © 2011 Michael Miller Architecture Inc. The design or any this sheet may not be used without written permission of Michael Mill