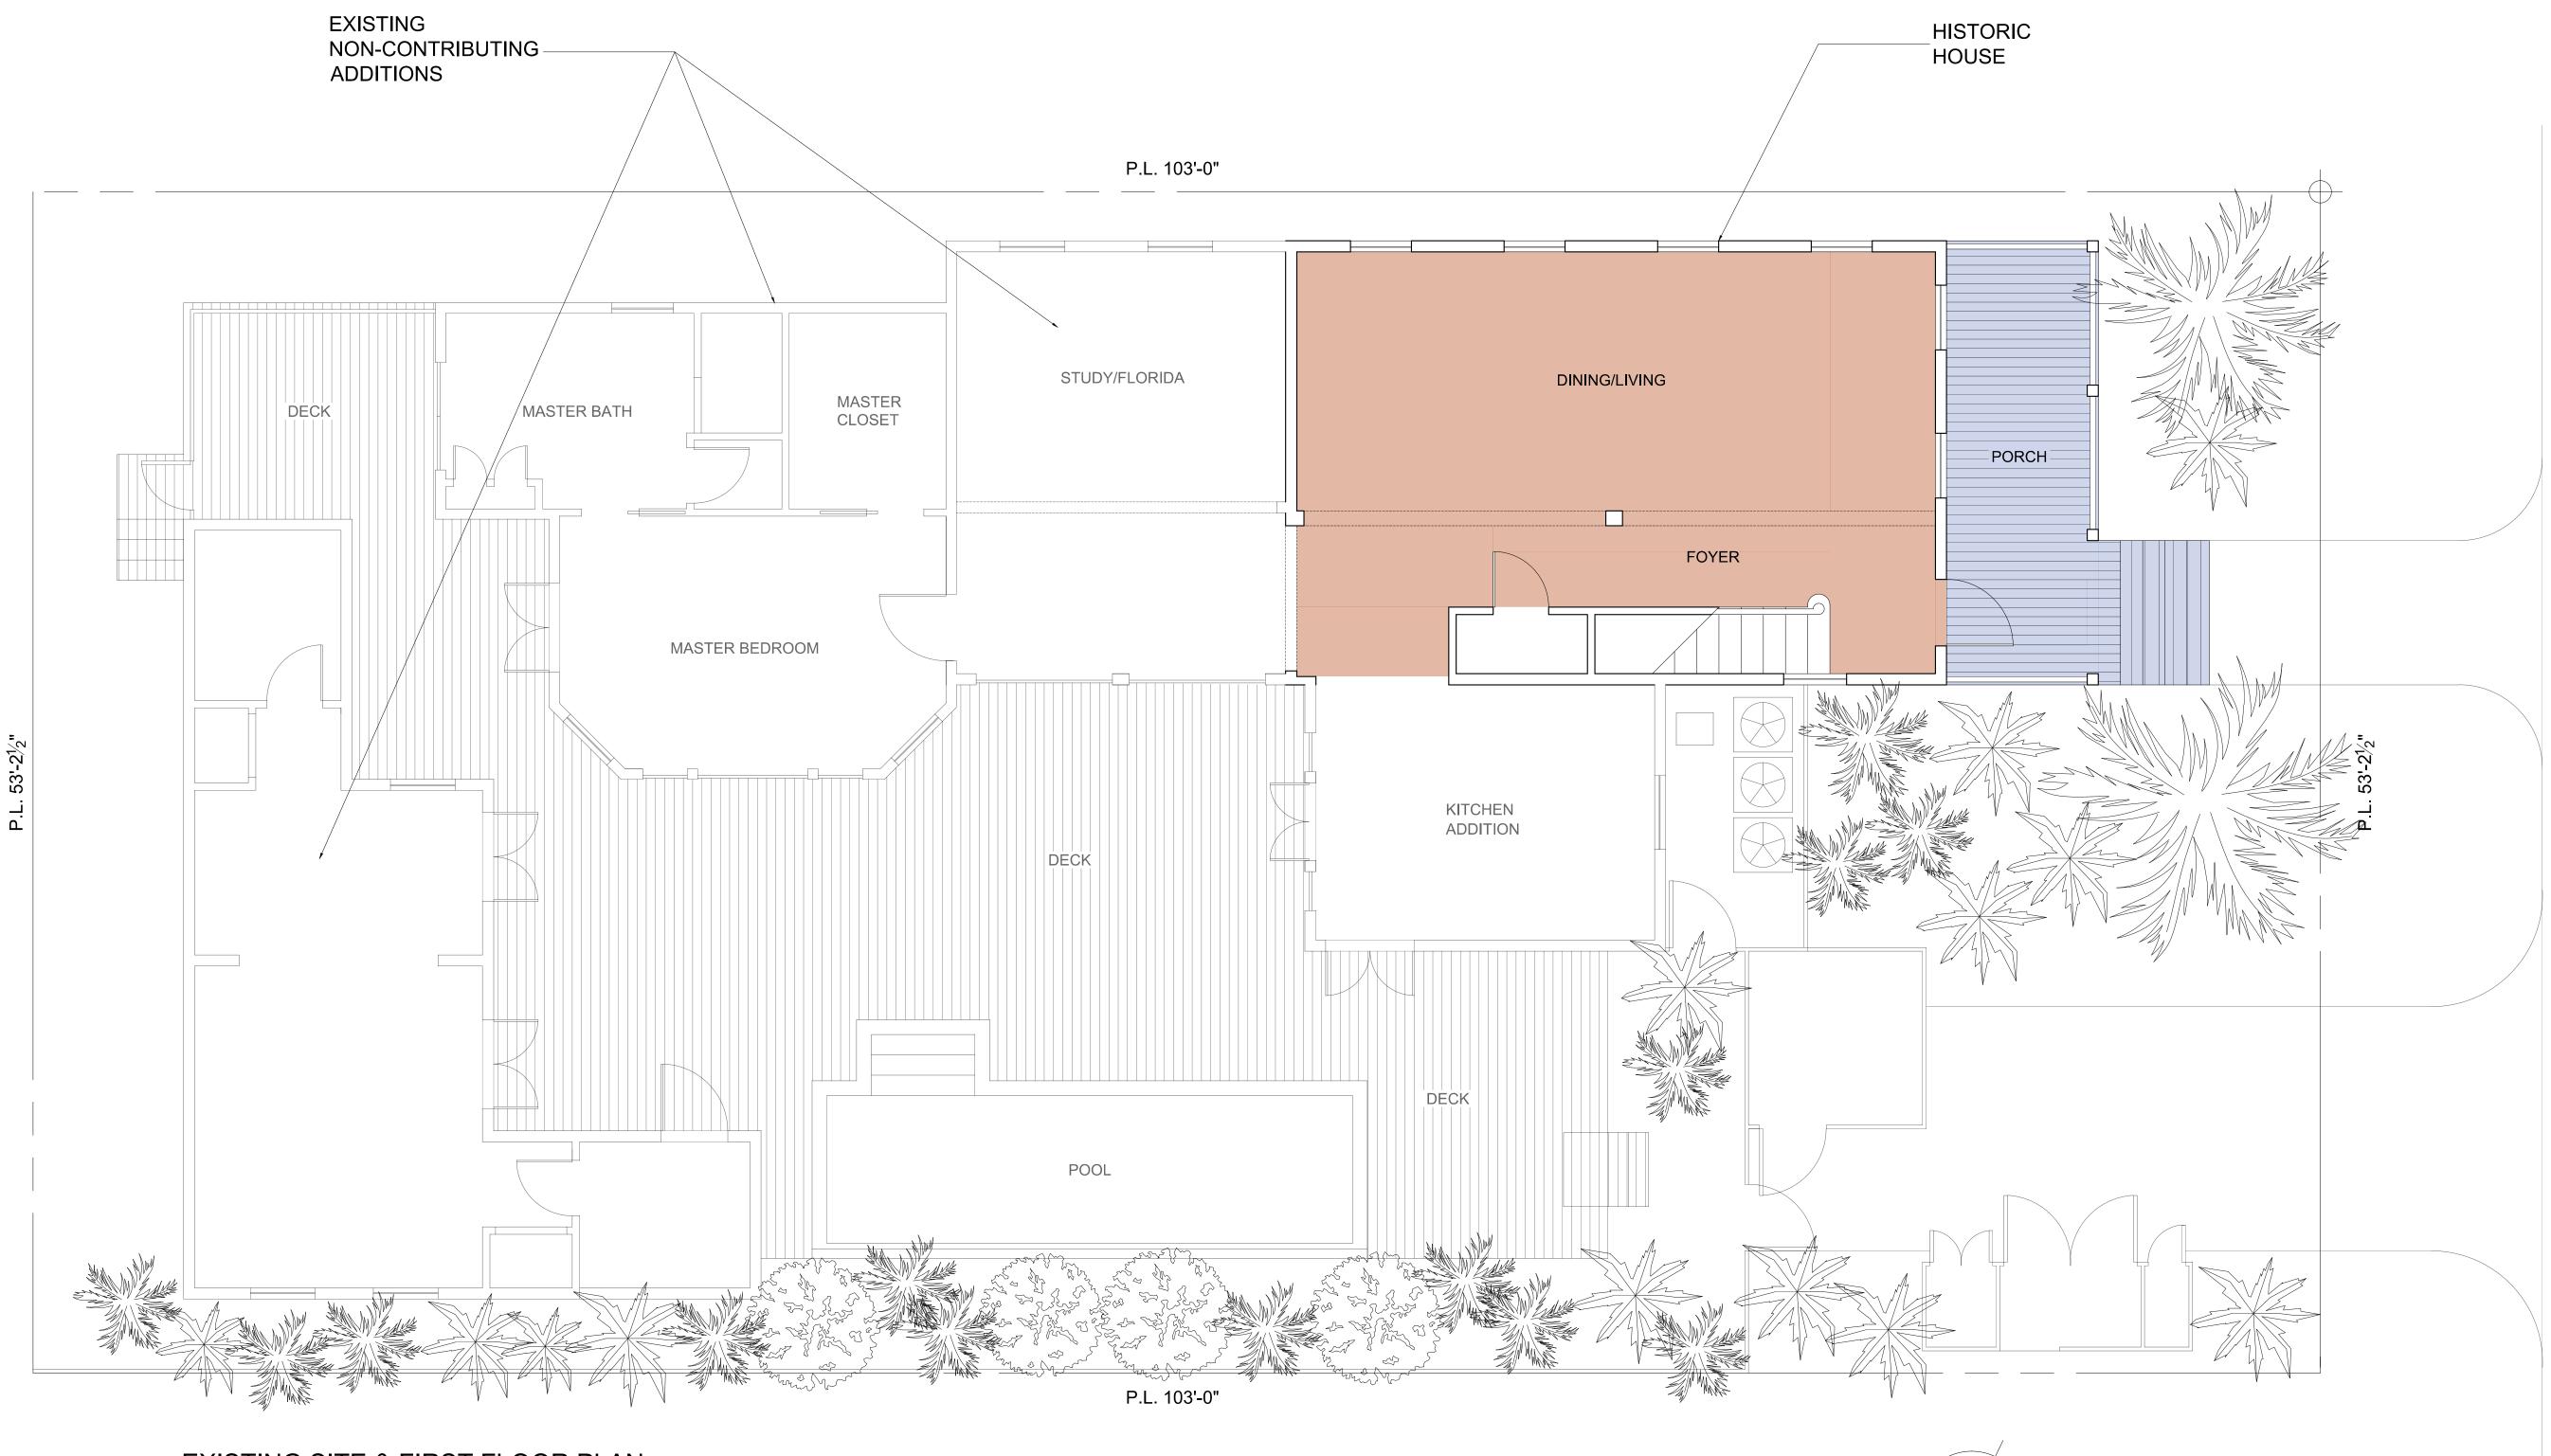

## EXISTING SITE & FIRST FLOOR PLAN

SCALE: 1/4"=1'-0"

## MANSOUR HOUSE EXISTING SITE & FIRST FLOOR PLAN

Copyright © 2011 Michael Miller Architecture Inc. The design or any part of it and/or the drawings on this sheet may not be used without written permission of Michael Miller, Architect.