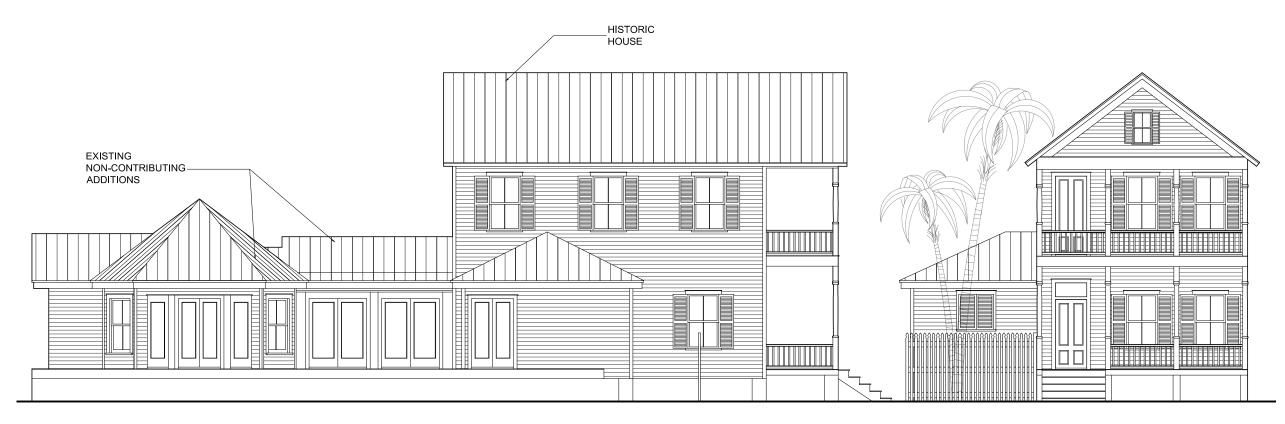

# **Staff Report**

Second floor addition of bedroom and porch at rear of existing house-#513 Margaret Street- Michael Miller Architect (H12-01-895)

This staff report is for the review of a Certificate of Appropriateness for a proposed second floor addition on the back of the house with an arbor and spiral staircase. The main house located on 513 Margaret Street is listed as a contributing resource. The two story structure was built circa 1889. According to the Sanborn maps the back portion of the house used to have a one story attached structure. Through time this structure has bee altered and today it has the same width as the main house.

The proposed second floor will be located over the back portion one story attached structure. The addition will be rectangular in footprint and will be lower in height than the main house. Proposed construction materials will match existing ones; novelty wood siding and metal v crimp roof. Doors and windows will be reused and new units will match existing ones.

EXISTING SOUTH ELEVATION

EXISTING EAST ELEVATION SCALE: 1/4"=1'-0"

SCALE: 1/4"=1'-0"

MICHAEL MILLER . ARCHITECTS

517 DUVAL STREET KEY WEST, FLORIDA (305) 294 - 7687 mllrarch@bellsouth.net

### MANSOUR HOUSE **EXISTING ELEVATIONS**

Copyright © 2011 Michael Miller Architecture Inc. The design or any this sheet may not be used without written permission of Michael Mill