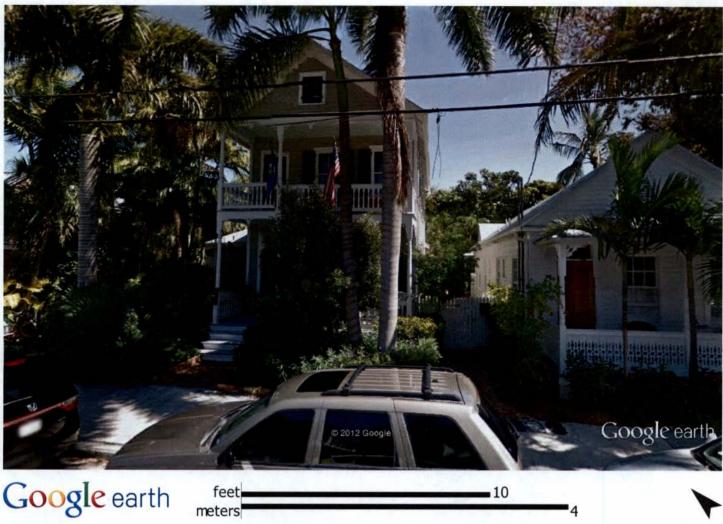

| Date:                   | and a second sec |

## HISTORIC ARCHITECTURAL REVIEW COMMISSION USE ONLY

Approved

Denied

Deferred

Reason for Deferral or Denial:

HARC Comments: Contributing resource. Built c. 1889.

Guidelines for additions/alterations.

Limit of Work Approved, Conditions of Approval and/or Suggested Changes:

Date:

Signature: \_\_\_\_\_

Historic Architectural Review Commission

# Sanborn Maps



#513 Margaret Street Sanborn map 1948



#513 Margaret Street Sanborn map 1962

## **Project Photos**



Photo taken by Property Appraiser's office c1965; 513 Margaret Street; built c1889; Monroe County Library



# Google earth





**VIEW FROM MARGARET STREET** 



### MARGARET STREET LOOKING NORTH



MARGARET STREET LOOKING SOUTH



VIEW OF EXISTING HOUSE FROM COURTYARD



**EXISTING KITCHEN ADDITION** 

### MICHAEL MILLER . ARCHITECTS

517 DUVAL STREET KEY WEST, FLORIDA (305) 294 - 7687 milrarch@bellsouth.net

### MANSOUR HOUSE ADDITION

ADDITION 513 MARGARET STREET. KEY WEST, FLORIDA

| DATE: MAY 25, 2012. |  |
|---------------------|--|
| SCALE: AS NOTED     |  |
| DRAWN BY: AA        |  |
| CHECKED BY: MM      |  |
| PROJECT NO: 1108    |  |

### PHOTOGRAPHS OF CONDITIONS



Copyright © 2011 Michael Miller Architecture Inc. The design or any part of it and/or the drawings on this sheet may not be used without written permission of Michael Miller. Architect.



## EXISTING SITE & FIRST FLOOR