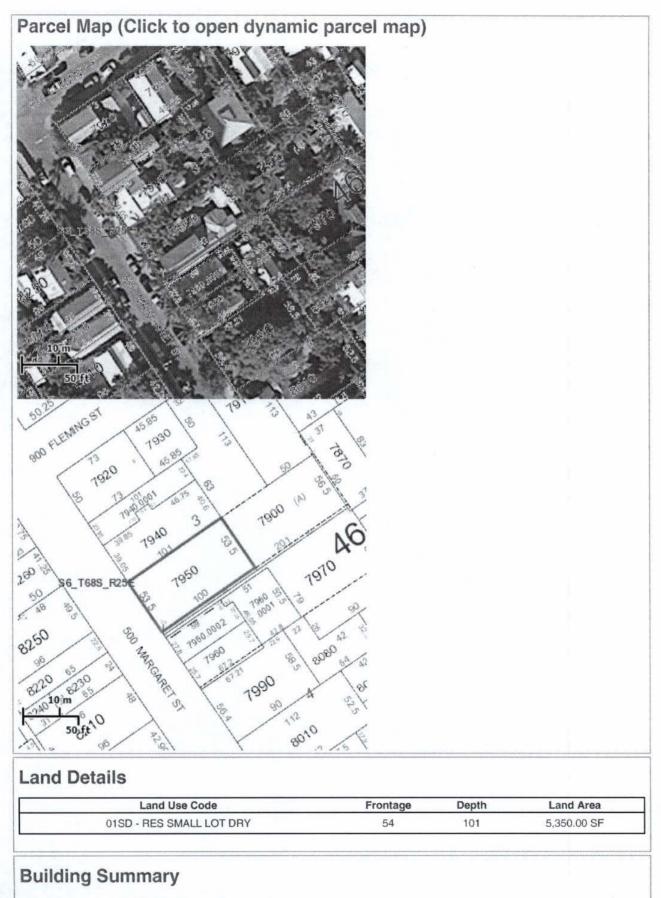

## **Property Record Card**

Alternate Key: 1008214 Parcel ID: 00007950-000000

Website tested on Internet Explorer. Requires Adobe Flash 10.3 or higher

## **Property Details**

PC Code: 01 - SINGLE FAMILY Millage Group: 10KW Affordable Housing: No Section-Township Range: 06-68-25 Property Location: 513 MARGARET ST KEY WEST Legal Description: KW PT LOT 3 SQR 46 G5-402 OR804-968D/C OR1466-2055D/C OR1589-2116/17P/R OR1590-1863R/S OR1735-1290/91 OR1848-2153/2154 OR2414-1424