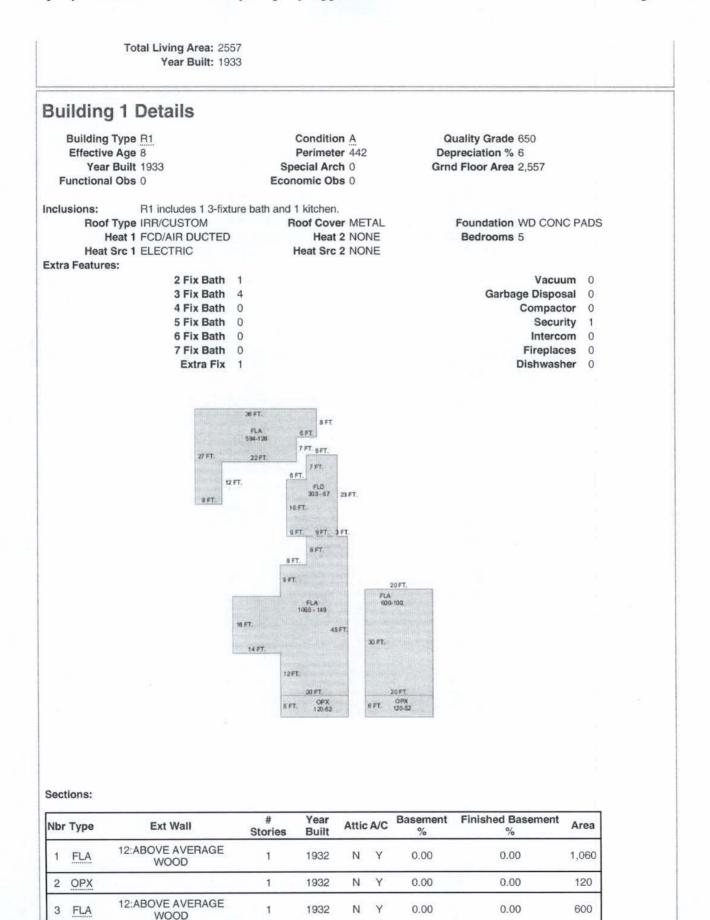

Number of Buildings: 1 Number of Commercial Buildings: 0

### Property Search -- Monroe County Property Appraiser

Y

0.00

N

1

1932

0.00

120

http://www.mcpafl.org/PropSearch.aspx

OPX

4

| 5 | FLD | 12:ABOVE AVERAGE<br>WOOD | 1 | 2002 | Ν | Y | 0.00 | 0.00 | 303 |
|---|-----|--------------------------|---|------|---|---|------|------|-----|
| 6 | FLA | 12:ABOVE AVERAGE<br>WOOD | 1 | 2002 | Ν | Y | 0.00 | 0.00 | 594 |