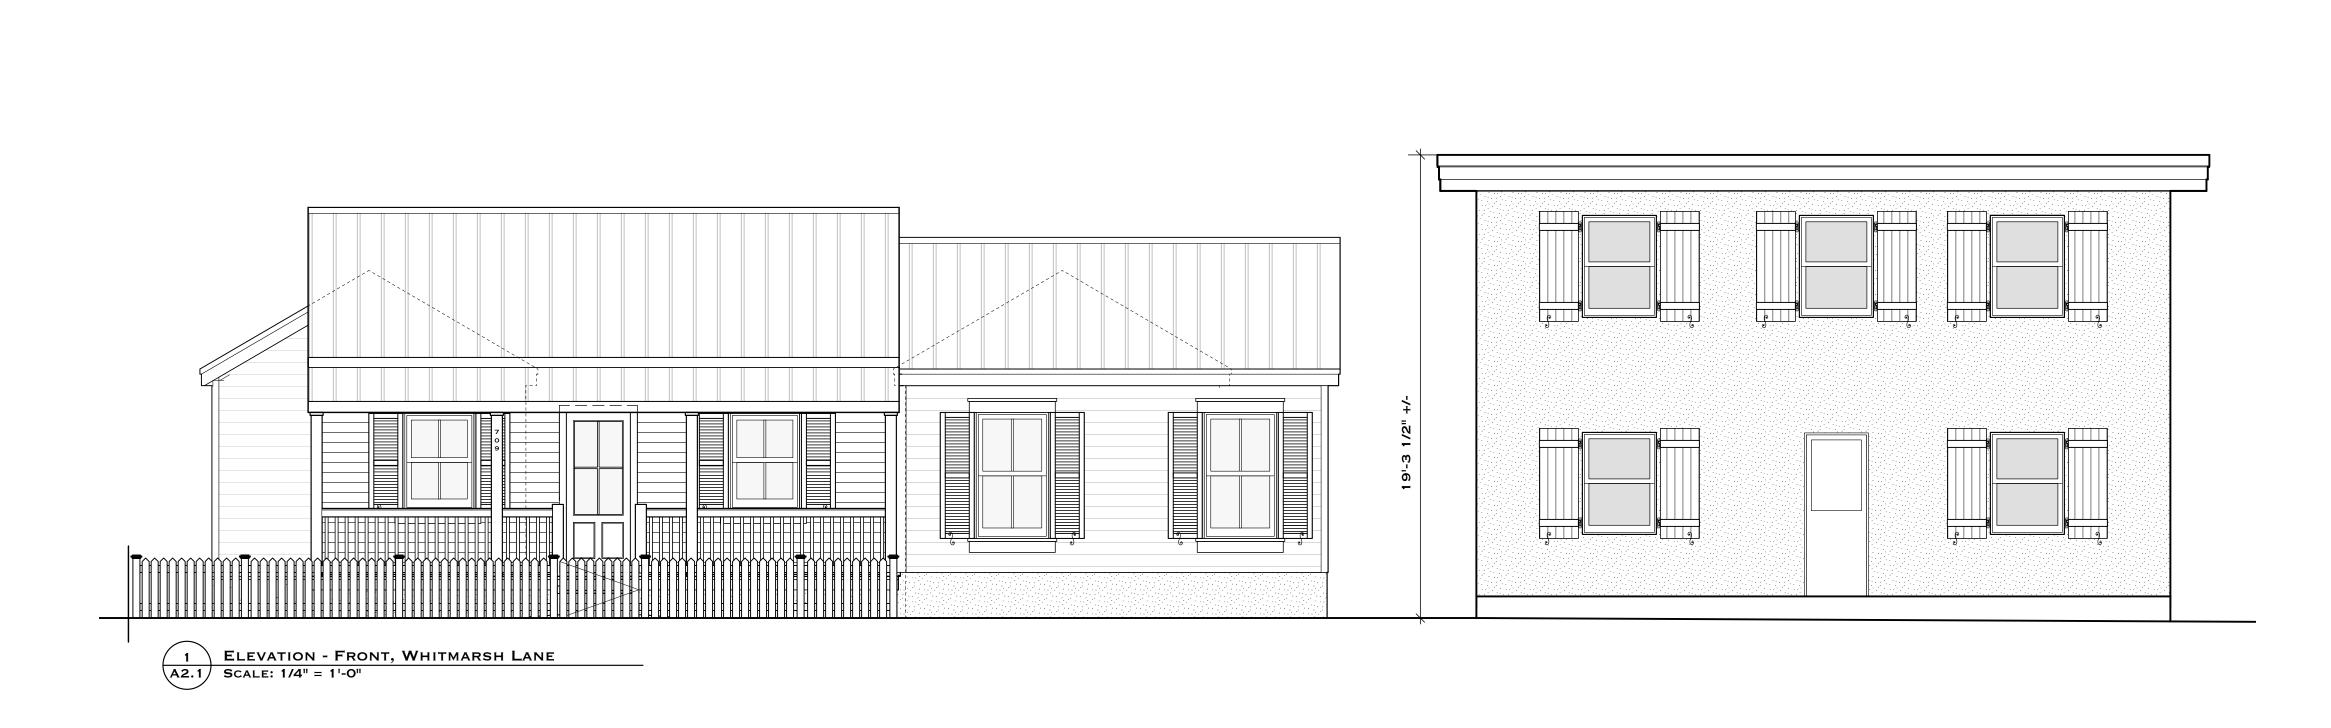

## 709-713 Whitmarsh Lane

| SITE DATA HHDR                           |                                                                                             |                                                           |                               |                                                                       |                                         |                            |
|------------------------------------------|---------------------------------------------------------------------------------------------|-----------------------------------------------------------|-------------------------------|-----------------------------------------------------------------------|-----------------------------------------|----------------------------|
| ITEM                                     | TEM EXISTING NEED TO UPDATE TO NEW LDR, FOR REF ONLY                                        |                                                           | PROPOSED                      |                                                                       | REMARK                                  |                            |
| SITE AREA                                | 4,986 SQ. FT.                                                                               | 4,000 SQ. FT.                                             |                               | ı                                                                     |                                         | ı                          |
| LOT SIZE                                 | 54.83' X 90'-11°                                                                            | 40' X 90' (MIN)                                           |                               | 1                                                                     |                                         |                            |
| IMPERVIOUS                               | 4,199 SQ. FT.<br>84.2%                                                                      | 2,991.6 (60% MA)                                          | 0                             | 3,601 SQ. FT.<br>(72%)                                                |                                         | IMPROVED<br>NON-CONFORMING |
| OPEN SPACE                               | 787 SQ. FT. 15.7%                                                                           | 1,745 (35% MIN                                            | )                             | 1,385 SQ. FT.<br>(27%)                                                |                                         | IMPROVED<br>NON-CONFORMING |
| BUILDING COV.                            | HOUSE 1,448 SF<br>APT. BLD. 1,280 SF<br>SHED BLD. 131 SF<br>TOTAL 2,859 SF<br>57% BLD. COV. | 2,493 (50% MAX                                            | )                             | HOUSE 1,450 S<br>APT. BLD. (NO CHAI<br>TOTAL 2,730 S<br>54.7% BLD. CO | NGE)                                    | IMPROVED<br>NON-CONFORMING |
| ACCESSORY<br>STRUCTURE<br>REAR YARD COV. | 131 SQ. FT.                                                                                 | 1,818.6 (30% MAX COV.)<br>545.6 SQ. FT. REAR<br>YARD AREA |                               | PooL<br>95 SQ. FT.<br>(5%)                                            |                                         | CONFORMS                   |
| FRONT YARD 50%<br>GREEN SPACE COV.       | 114 sf, 13%                                                                                 | 909 SF AREA<br>(50% MAX. COV.)<br>454.5 SF FRONT          |                               | 360 SQ. FT.<br>(39%)                                                  |                                         | IMPROVED<br>NON-CONFORMING |
| SETBACKS                                 |                                                                                             |                                                           |                               |                                                                       | *************************************** |                            |
| FRONT SETBACK                            | House: 2'-11" APT, BLD: No Change                                                           | 10'                                                       | AI                            | HOUSE: 3'-11"<br>PT. BLD: NO CHANGE                                   | N                                       | IMPROVED<br>ON-CONFORMING  |
| REAR SETBACK                             | APT. BLD: 2'-6 1/2"                                                                         | 20'                                                       | HOUSE: 5'-1 1/2" IMPROVED     |                                                                       | N                                       | IMPROVED<br>ON-CONFORMING  |
| NORTH WEST<br>SIDE SETBACK               | HOUSE: 2'-9 1/2*<br>APT. BLD: NO CHANGE                                                     | 9'                                                        | House: 3'-1/2" IMPROVED       |                                                                       | HOUSE: 3'-1/2" IMPROVED IMPROVED        |                            |
| SOUTH EAST<br>SIDE SETBACK               | 4'-4 1/2"                                                                                   | 9'                                                        | 91 House: 40'-4 1/2" IMPROVED |                                                                       | EXISTING                                |                            |
| BUILDING HEIGHT                          | APRT: 19'-0" +/-<br>HOUSE: 16'-6" +/-                                                       | 30' EXISTING                                              |                               | CONFORMS                                                              |                                         |                            |
| FEMA FLOOD ZONE X                        |                                                                                             |                                                           |                               |                                                                       |                                         |                            |

This site includes two primary structures which have existed on the same parcel since at least the 1960s. One is a single-family home located at 709 Whitmarsh and the subject of the variance request. The second structure is a two-story apartment building addressed as 713 Whitmarsh. Records indicate that both structures were constructed sometime in the late 1940s or early 50s.