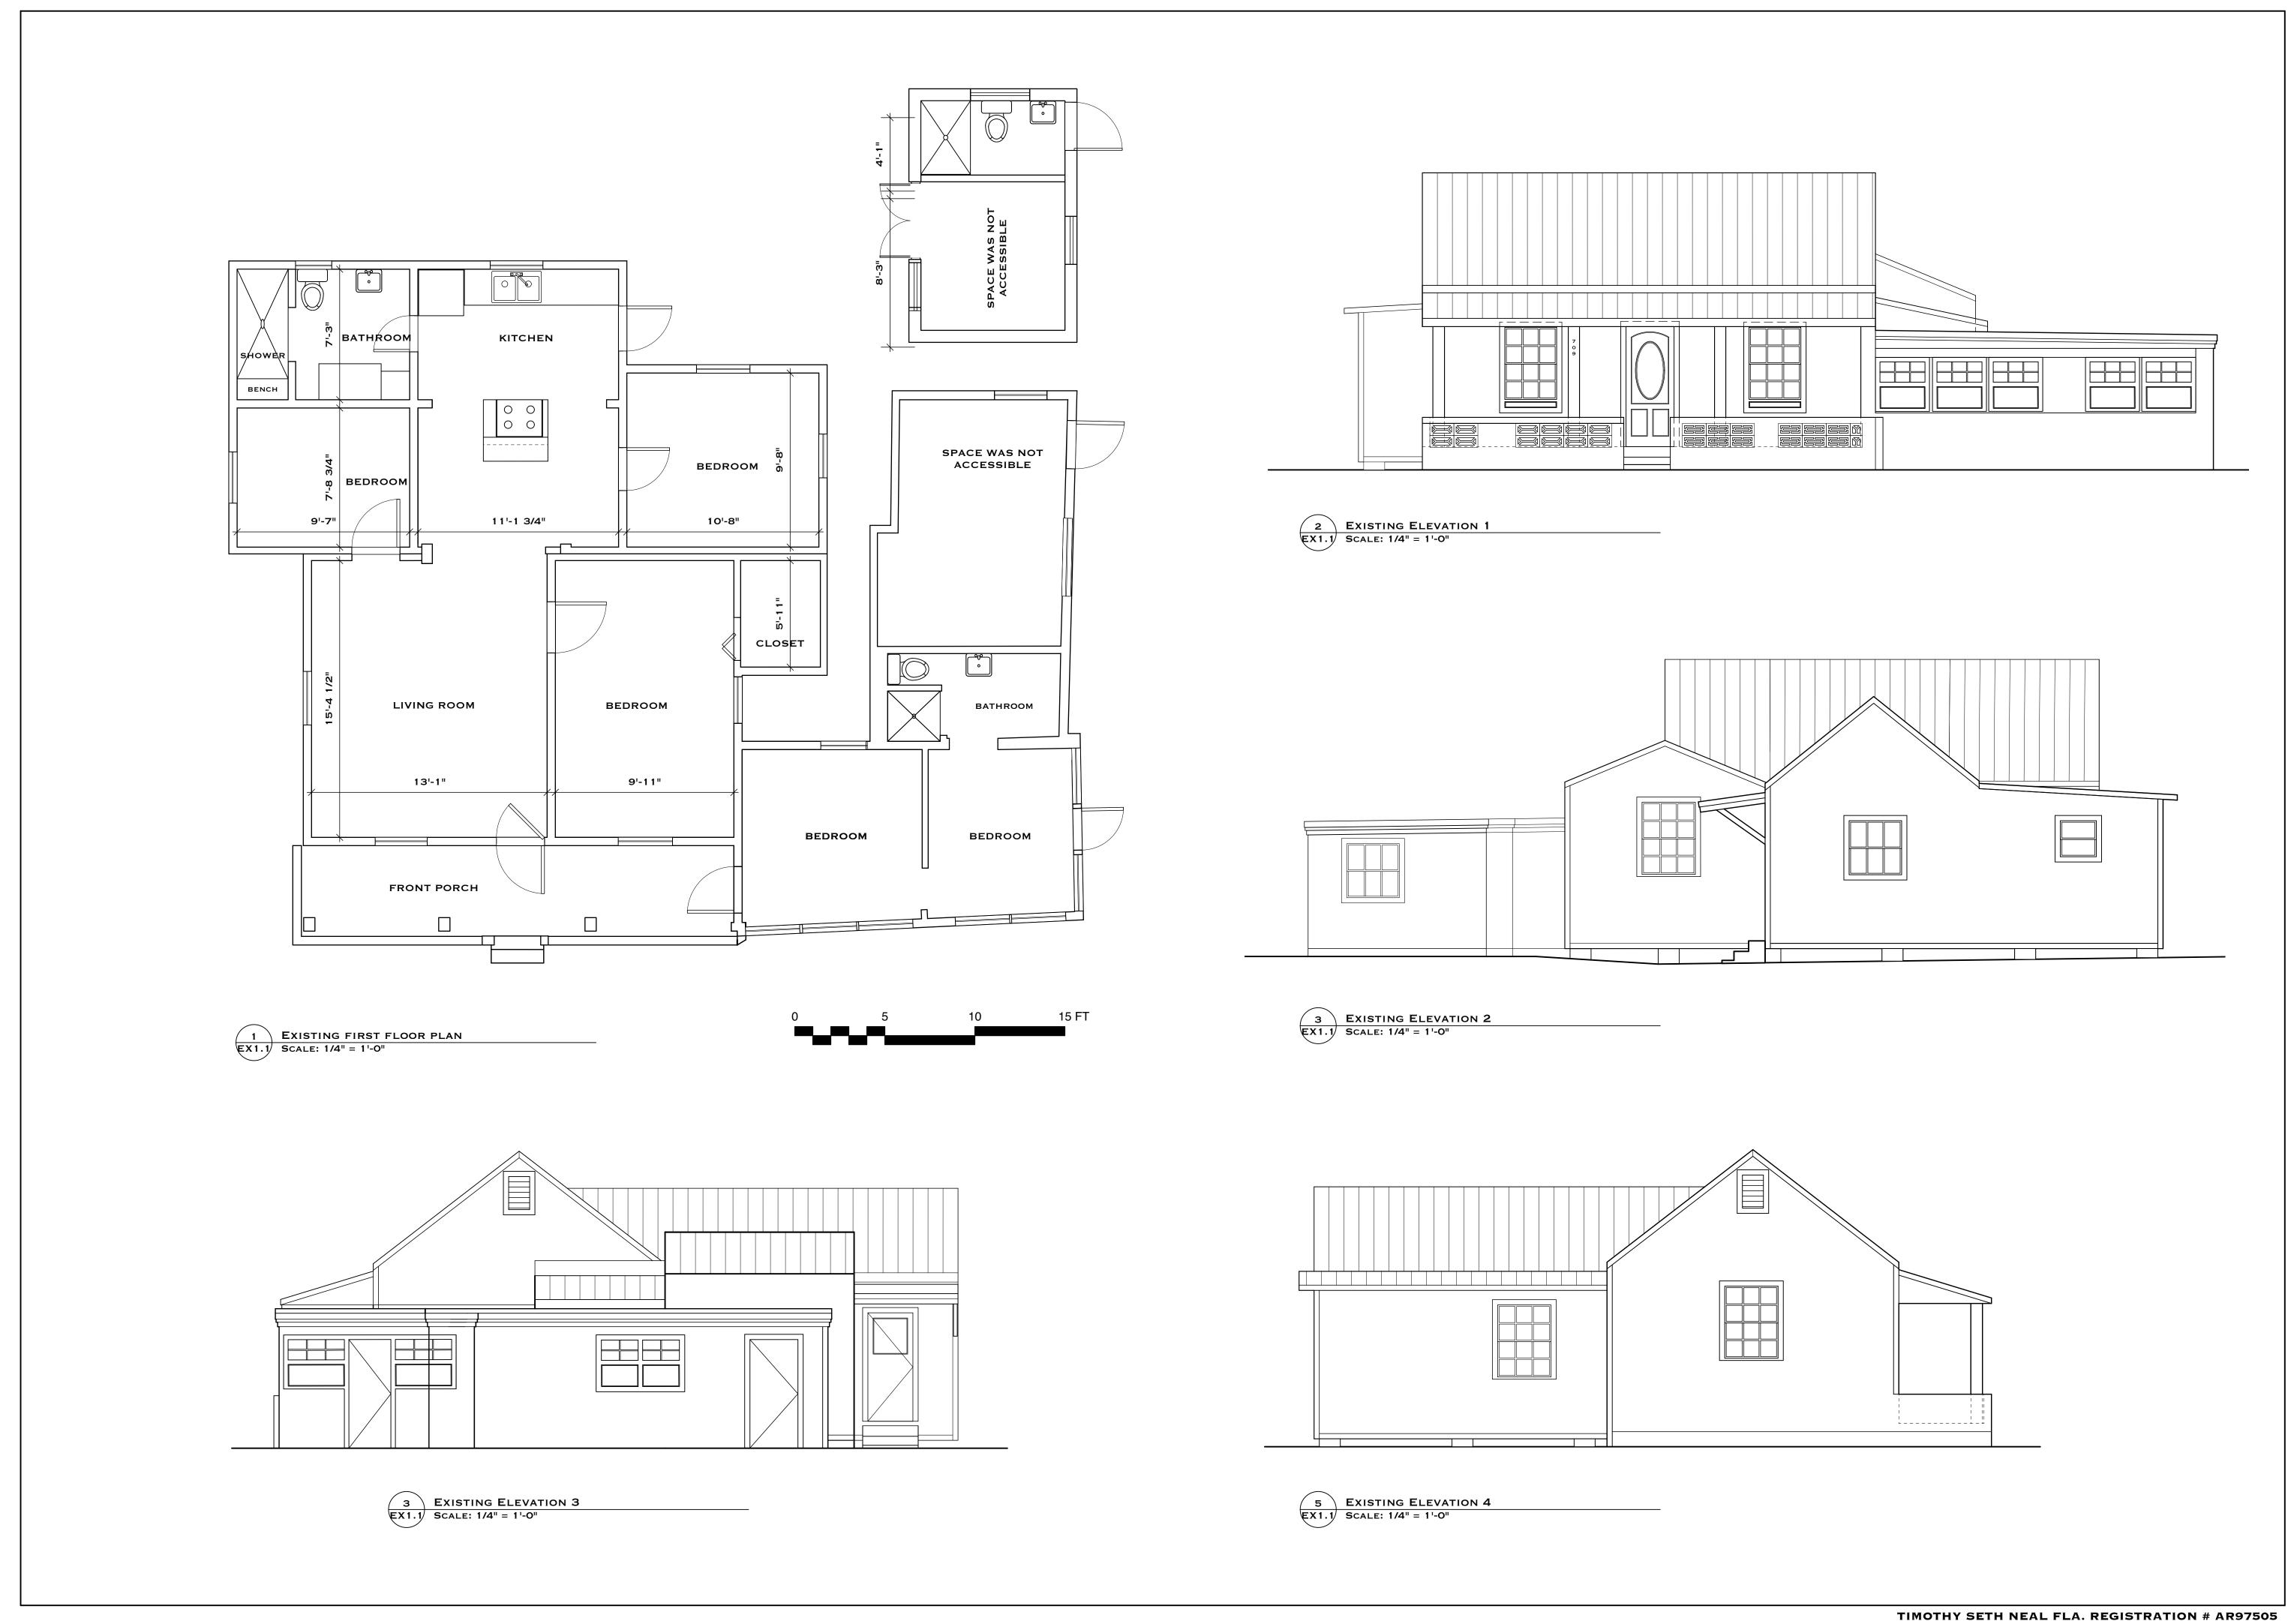

This site includes two primary structures which have existed on the same parcel since at least the 1960s. One is a single-family home located at 709 Whitmarsh and the subject of the variance request. The second structure is a two-story apartment building addressed as 713 Whitmarsh. Records indicate that both structures were constructed sometime in the late 1940s or early 50s.

The proposal is to remove a shed in the rear yard and the enclosed carport, both of which were used as rental units by the previous owner and return that space to on-site parking and improving the encroachment into the front setback. The enclosed carport is of poor construction and design that detracts from the historic fabric of the primary home. The reconfiguration of the floor plan will vastly improve the aesthetics of the remaining single-family home. The displaced building coverage from that demolition will be added to the rear of the structure while still decreasing overall building coverage. Life safety