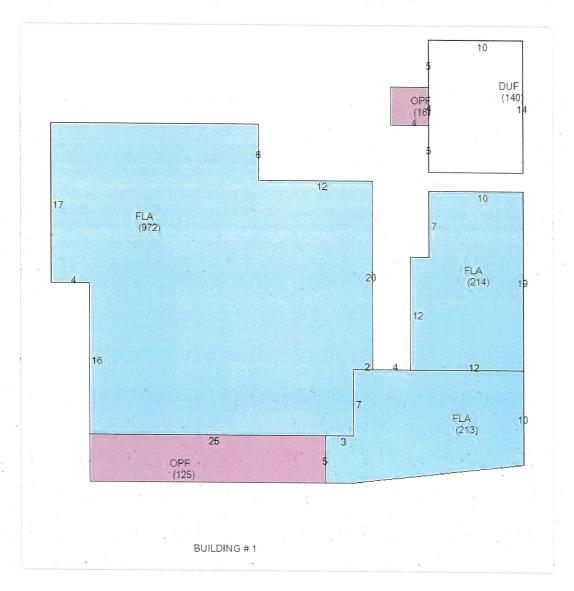

## 709-713 Whitmarsh Lane

| SITE DATA HHDR                           |                                                                                             |                                                           |                               |                                                                       |                                         |                            |
|------------------------------------------|---------------------------------------------------------------------------------------------|-----------------------------------------------------------|-------------------------------|-----------------------------------------------------------------------|-----------------------------------------|----------------------------|
| ITEM                                     | TEM EXISTING NEED TO UPDATE TO NEW LDR, FOR REF ONLY                                        |                                                           | PROPOSED                      |                                                                       | REMARK                                  |                            |
| SITE AREA                                | 4,986 SQ. FT.                                                                               | 4,000 SQ. FT.                                             |                               | ı                                                                     |                                         | ı                          |
| LOT SIZE                                 | 54.83' X 90'-11°                                                                            | 40' X 90' (MIN)                                           |                               | 1                                                                     |                                         |                            |
| IMPERVIOUS                               | 4,199 SQ. FT.<br>84.2%                                                                      | 2,991.6 (60% MA)                                          | 0                             | 3,601 SQ. FT.<br>(72%)                                                |                                         | IMPROVED<br>NON-CONFORMING |
| OPEN SPACE                               | 787 SQ. FT. 15.7%                                                                           | 1,745 (35% MIN                                            | )                             | 1,385 SQ. FT.<br>(27%)                                                |                                         | IMPROVED<br>NON-CONFORMING |
| BUILDING COV.                            | HOUSE 1,448 SF<br>APT. BLD. 1,280 SF<br>SHED BLD. 131 SF<br>TOTAL 2,859 SF<br>57% BLD. COV. | 2,493 (50% MAX                                            | )                             | HOUSE 1,450 S<br>APT. BLD. (NO CHAI<br>TOTAL 2,730 S<br>54.7% BLD. CO | NGE)                                    | IMPROVED<br>NON-CONFORMING |
| ACCESSORY<br>STRUCTURE<br>REAR YARD COV. | 131 SQ. FT.                                                                                 | 1,818.6 (30% MAX COV.)<br>545.6 SQ. FT. REAR<br>YARD AREA |                               | PooL<br>95 SQ. FT.<br>(5%)                                            |                                         | CONFORMS                   |
| FRONT YARD 50%<br>GREEN SPACE COV.       | 114 sf, 13%                                                                                 | 909 SF AREA<br>(50% MAX. COV.)<br>454.5 SF FRONT          |                               | 360 SQ. FT.<br>(39%)                                                  |                                         | IMPROVED<br>NON-CONFORMING |
| SETBACKS                                 |                                                                                             |                                                           |                               |                                                                       | *************************************** |                            |
| FRONT SETBACK                            | House: 2'-11" APT, BLD: No Change                                                           | 10'                                                       | AI                            | HOUSE: 3'-11"<br>PT. BLD: NO CHANGE                                   | N                                       | IMPROVED<br>ON-CONFORMING  |
| REAR SETBACK                             | APT. BLD: 2'-6 1/2"                                                                         | 20'                                                       | HOUSE: 5'-1 1/2" IMPROVED     |                                                                       | N                                       | IMPROVED<br>ON-CONFORMING  |
| NORTH WEST<br>SIDE SETBACK               | HOUSE: 2'-9 1/2*<br>APT. BLD: NO CHANGE                                                     | 9'                                                        | House: 3'-1/2" IMPROVED       |                                                                       | HOUSE: 3'-1/2" IMPROVED IMPROVED        |                            |
| SOUTH EAST<br>SIDE SETBACK               | 4'-4 1/2"                                                                                   | 9'                                                        | 91 House: 40'-4 1/2" IMPROVED |                                                                       | EXISTING                                |                            |
| BUILDING HEIGHT                          | APRT: 19'-0" +/-<br>HOUSE: 16'-6" +/-                                                       | 30' EXISTING                                              |                               | CONFORMS                                                              |                                         |                            |
| FEMA FLOOD ZONE X                        |                                                                                             |                                                           |                               |                                                                       |                                         |                            |