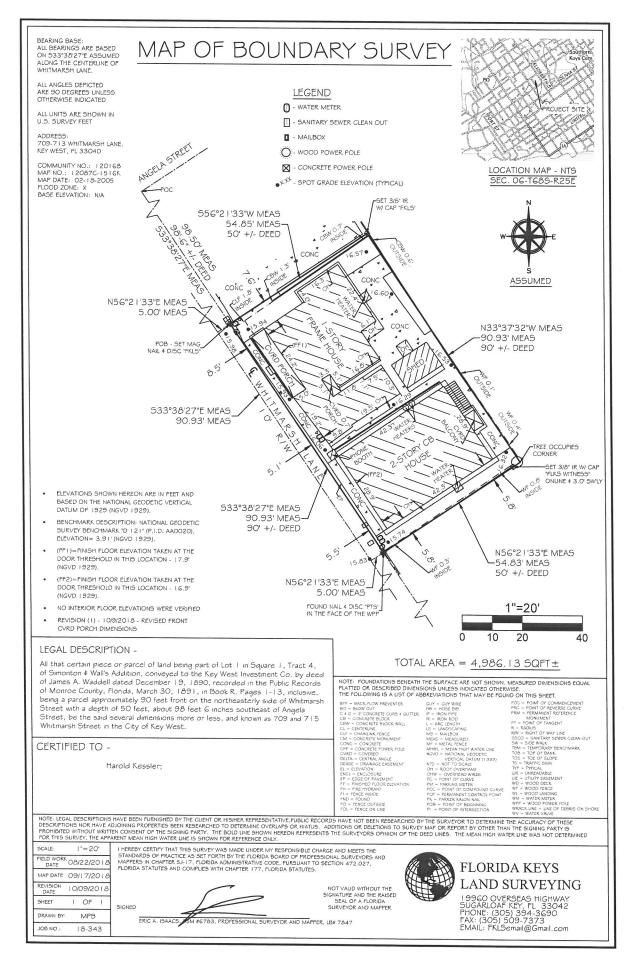

| PROPERTY DESCRIPTION: Site Address: _709 Whitmarsh Lane                                                        |                                             |                                                   |
|----------------------------------------------------------------------------------------------------------------|---------------------------------------------|---------------------------------------------------|
| Zoning District: HHDR                                                                                          |                                             |                                                   |
| Real Estate (RE) #: 00015540-00000                                                                             |                                             |                                                   |
| Property located within the Historic District?                                                                 | ☑Yes □No                                    |                                                   |
| APPLICANT: Owner Name: Richard McChesney/ Spottswood Law Firm                                                  | ☑Authorized RepresentativeMailing Address:  | 500 Fleming Street                                |
| City: Key West                                                                                                 | State: Florida                              | _Zip: 33040                                       |
| Home/Mobile Phone: 305-304-3884                                                                                | Office: 305-294-9556                        | Fax:                                              |
| Email: Richard@spottswoodlaw.com                                                                               |                                             |                                                   |
| PROPERTY OWNER: (if different than above)  Name: REEL DEVELOPERS III, LLC  City: Key Largo                     | Mailing Address: _<br>State:_ <sup>FL</sup> | _Zip: <u>33037</u>                                |
| Home/Mobile Phone: c/o 305-294-9556                                                                            | Office:                                     | Fax:                                              |
| Email: KesslerH@me.com  Description of Proposed Construction, Develop                                          | pment, and Use: This property consis        | ts of two principle structures: a one-story       |
| residence and a two-story apartment building. This a                                                           |                                             |                                                   |
| structure is legally non-complying in impervious surf                                                          |                                             |                                                   |
| of the addition to the front improving the front setbac<br>Two parking spaces will replace the enclosed carpor |                                             |                                                   |
| List and describe the specific variance(s) being                                                               | requested:                                  |                                                   |
| Variance to the dimensional requirements per code s                                                            | section 122-630(6) b. and c.                |                                                   |
| Side setback from the required 9' to 3'-11" (2'-11" exi                                                        | sting) and rear setback from the require    | ed 20' to the proposed 5'-1 1/2" (14'-11"existing |

## 709-713 Whitmarsh Lane

| SITE DATA HHDR                           |                                                                                             |                                                           |                               |                                                                       |                                         |                            |
|------------------------------------------|---------------------------------------------------------------------------------------------|-----------------------------------------------------------|-------------------------------|-----------------------------------------------------------------------|-----------------------------------------|----------------------------|
| ITEM                                     | TEM EXISTING NEED TO UPDATE TO NEW LDR, FOR REF ONLY                                        |                                                           | PROPOSED                      |                                                                       | REMARK                                  |                            |
| SITE AREA                                | 4,986 SQ. FT.                                                                               | 4,000 SQ. FT.                                             |                               | ı                                                                     |                                         | ı                          |
| LOT SIZE                                 | 54.83' X 90'-11°                                                                            | 40' X 90' (MIN)                                           |                               | 1                                                                     |                                         |                            |
| IMPERVIOUS                               | 4,199 SQ. FT.<br>84.2%                                                                      | 2,991.6 (60% MA)                                          | 0                             | 3,601 SQ. FT.<br>(72%)                                                |                                         | IMPROVED<br>NON-CONFORMING |
| OPEN SPACE                               | 787 SQ. FT. 15.7%                                                                           | 1,745 (35% MIN                                            | )                             | 1,385 SQ. FT.<br>(27%)                                                |                                         | IMPROVED<br>NON-CONFORMING |
| BUILDING COV.                            | HOUSE 1,448 SF<br>APT. BLD. 1,280 SF<br>SHED BLD. 131 SF<br>TOTAL 2,859 SF<br>57% BLD. COV. | 2,493 (50% MAX                                            | )                             | HOUSE 1,450 S<br>APT. BLD. (NO CHAI<br>TOTAL 2,730 S<br>54.7% BLD. CO | NGE)                                    | IMPROVED<br>NON-CONFORMING |
| ACCESSORY<br>STRUCTURE<br>REAR YARD COV. | 131 SQ. FT.                                                                                 | 1,818.6 (30% MAX COV.)<br>545.6 SQ. FT. REAR<br>YARD AREA |                               | PooL<br>95 SQ. FT.<br>(5%)                                            |                                         | CONFORMS                   |
| FRONT YARD 50%<br>GREEN SPACE COV.       | 114 sf, 13%                                                                                 | 909 SF AREA<br>(50% MAX. COV.)<br>454.5 SF FRONT          |                               | 360 SQ. FT.<br>(39%)                                                  |                                         | IMPROVED<br>NON-CONFORMING |
| SETBACKS                                 |                                                                                             |                                                           |                               |                                                                       | *************************************** |                            |
| FRONT SETBACK                            | House: 2'-11" APT, BLD: No Change                                                           | 10'                                                       | AI                            | HOUSE: 3'-11"<br>PT. BLD: NO CHANGE                                   | N                                       | IMPROVED<br>ON-CONFORMING  |
| REAR SETBACK                             | APT. BLD: 2'-6 1/2"                                                                         | 20'                                                       | HOUSE: 5'-1 1/2" IMPROVED     |                                                                       | N                                       | IMPROVED<br>ON-CONFORMING  |
| NORTH WEST<br>SIDE SETBACK               | HOUSE: 2'-9 1/2*<br>APT. BLD: NO CHANGE                                                     | 9'                                                        | House: 3'-1/2" IMPROVED       |                                                                       | HOUSE: 3'-1/2" IMPROVED IMPROVED        |                            |
| SOUTH EAST<br>SIDE SETBACK               | 4'-4 1/2"                                                                                   | 9'                                                        | 91 House: 40'-4 1/2" IMPROVED |                                                                       | EXISTING                                |                            |
| BUILDING HEIGHT                          | APRT: 19'-0" +/-<br>HOUSE: 16'-6" +/-                                                       | 30' EXISTING                                              |                               | CONFORMS                                                              |                                         |                            |
| FEMA FLOOD ZONE X                        |                                                                                             |                                                           |                               |                                                                       |                                         |                            |