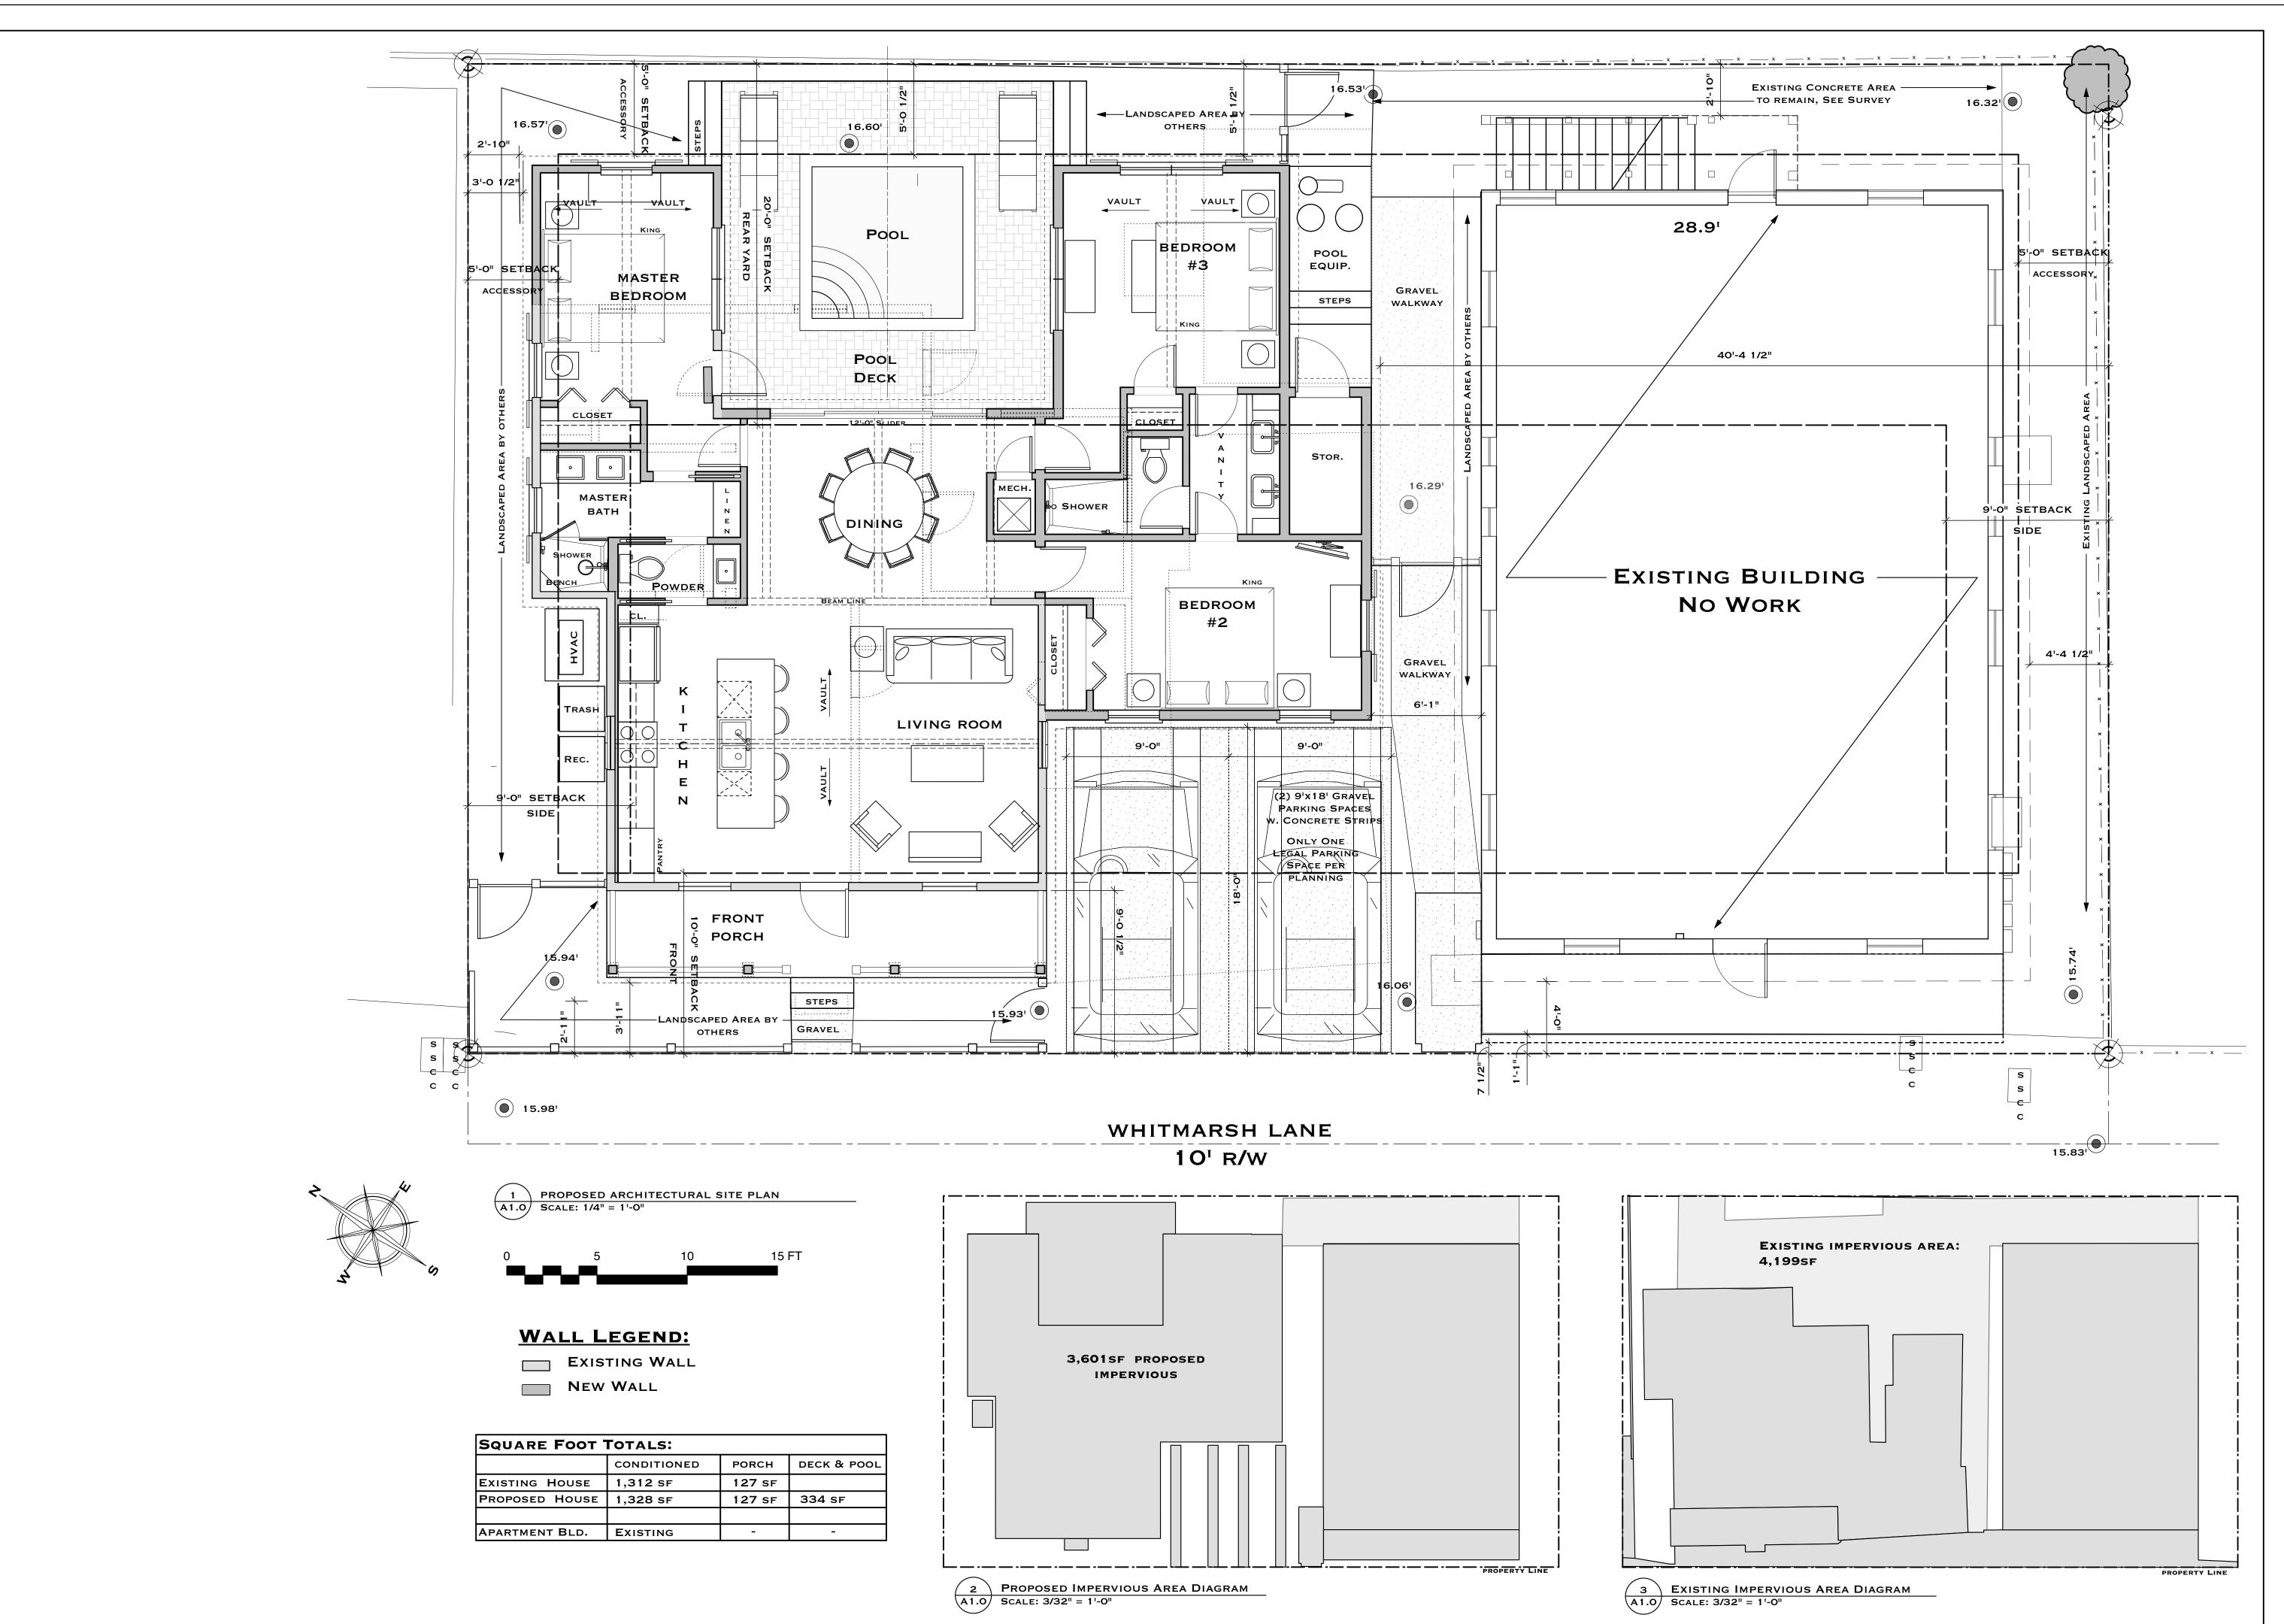

| PROPERTY DESCRIPTION: Site Address: _709 Whitmarsh Lane                                                        |                                             |                                                   |
|----------------------------------------------------------------------------------------------------------------|---------------------------------------------|---------------------------------------------------|
| Zoning District: HHDR                                                                                          |                                             |                                                   |
| Real Estate (RE) #: 00015540-00000                                                                             |                                             |                                                   |
| Property located within the Historic District?                                                                 | ☑Yes □No                                    |                                                   |
| APPLICANT: Owner Name: Richard McChesney/ Spottswood Law Firm                                                  | ☑Authorized RepresentativeMailing Address:  | 500 Fleming Street                                |
| City: Key West                                                                                                 | State: Florida                              | _Zip: 33040                                       |
| Home/Mobile Phone: 305-304-3884                                                                                | Office: 305-294-9556                        | Fax:                                              |
| Email: Richard@spottswoodlaw.com                                                                               |                                             |                                                   |
| PROPERTY OWNER: (if different than above)  Name: REEL DEVELOPERS III, LLC  City: Key Largo                     | Mailing Address: _<br>State:_ <sup>FL</sup> | _Zip: <u>33037</u>                                |
| Home/Mobile Phone: c/o 305-294-9556                                                                            | Office:                                     | Fax:                                              |
| Email: KesslerH@me.com  Description of Proposed Construction, Develop                                          | pment, and Use: This property consis        | ts of two principle structures: a one-story       |
| residence and a two-story apartment building. This a                                                           |                                             |                                                   |
| structure is legally non-complying in impervious surf                                                          |                                             |                                                   |
| of the addition to the front improving the front setbac<br>Two parking spaces will replace the enclosed carpor |                                             |                                                   |
| List and describe the specific variance(s) being                                                               | requested:                                  |                                                   |
| Variance to the dimensional requirements per code s                                                            | section 122-630(6) b. and c.                |                                                   |
| Side setback from the required 9' to 3'-11" (2'-11" exi                                                        | sting) and rear setback from the require    | ed 20' to the proposed 5'-1 1/2" (14'-11"existing |

## 709-713 Whitmarsh Lane

| SITE DATA HHDR                           |                                                                                             |                                                           |                               |                                                                       |                                         |                            |
|------------------------------------------|---------------------------------------------------------------------------------------------|-----------------------------------------------------------|-------------------------------|-----------------------------------------------------------------------|-----------------------------------------|----------------------------|
| ITEM                                     | TEM EXISTING NEED TO UPDATE TO NEW LDR, FOR REF ONLY                                        |                                                           | PROPOSED                      |                                                                       | REMARK                                  |                            |
| SITE AREA                                | 4,986 SQ. FT.                                                                               | 4,000 SQ. FT.                                             |                               | ı                                                                     |                                         | ı                          |
| LOT SIZE                                 | 54.83' X 90'-11°                                                                            | 40' X 90' (MIN)                                           |                               | 1                                                                     |                                         |                            |
| IMPERVIOUS                               | 4,199 SQ. FT.<br>84.2%                                                                      | 2,991.6 (60% MA)                                          | 0                             | 3,601 SQ. FT.<br>(72%)                                                |                                         | IMPROVED<br>NON-CONFORMING |
| OPEN SPACE                               | 787 SQ. FT. 15.7%                                                                           | 1,745 (35% MIN                                            | )                             | 1,385 SQ. FT.<br>(27%)                                                |                                         | IMPROVED<br>NON-CONFORMING |
| BUILDING COV.                            | HOUSE 1,448 SF<br>APT. BLD. 1,280 SF<br>SHED BLD. 131 SF<br>TOTAL 2,859 SF<br>57% BLD. COV. | 2,493 (50% MAX                                            | )                             | HOUSE 1,450 S<br>APT. BLD. (NO CHAI<br>TOTAL 2,730 S<br>54.7% BLD. CO | NGE)                                    | IMPROVED<br>NON-CONFORMING |
| ACCESSORY<br>STRUCTURE<br>REAR YARD COV. | 131 SQ. FT.                                                                                 | 1,818.6 (30% MAX COV.)<br>545.6 SQ. FT. REAR<br>YARD AREA |                               | PooL<br>95 SQ. FT.<br>(5%)                                            |                                         | CONFORMS                   |
| FRONT YARD 50%<br>GREEN SPACE COV.       | 114 sf, 13%                                                                                 | 909 SF AREA<br>(50% MAX. COV.)<br>454.5 SF FRONT          |                               | 360 SQ. FT.<br>(39%)                                                  |                                         | IMPROVED<br>NON-CONFORMING |
| SETBACKS                                 |                                                                                             |                                                           |                               |                                                                       | *************************************** |                            |
| FRONT SETBACK                            | House: 2'-11" APT, BLD: No Change                                                           | 10'                                                       | AI                            | HOUSE: 3'-11"<br>PT. BLD: NO CHANGE                                   | N                                       | IMPROVED<br>ON-CONFORMING  |
| REAR SETBACK                             | APT. BLD: 2'-6 1/2"                                                                         | 20'                                                       | HOUSE: 5'-1 1/2" IMPROVED     |                                                                       | N                                       | IMPROVED<br>ON-CONFORMING  |
| NORTH WEST<br>SIDE SETBACK               | HOUSE: 2'-9 1/2*<br>APT. BLD: NO CHANGE                                                     | 9'                                                        | House: 3'-1/2" IMPROVED       |                                                                       | HOUSE: 3'-1/2" IMPROVED IMPROVED        |                            |
| SOUTH EAST<br>SIDE SETBACK               | 4'-4 1/2"                                                                                   | 9'                                                        | 91 House: 40'-4 1/2" IMPROVED |                                                                       | EXISTING                                |                            |
| BUILDING HEIGHT                          | APRT: 19'-0" +/-<br>HOUSE: 16'-6" +/-                                                       | 30' EXISTING                                              |                               | CONFORMS                                                              |                                         |                            |
| FEMA FLOOD ZONE X                        |                                                                                             |                                                           |                               |                                                                       |                                         |                            |