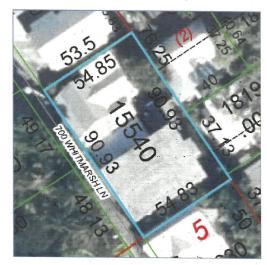

## 709-713 Whitmarsh Lane

| SITE DATA HHDR                           |                                                                                             |                                                           |                               |                                                                       |                                         |                            |
|------------------------------------------|---------------------------------------------------------------------------------------------|-----------------------------------------------------------|-------------------------------|-----------------------------------------------------------------------|-----------------------------------------|----------------------------|
| ITEM                                     | TEM EXISTING NEED TO UPDATE TO NEW LDR, FOR REF ONLY                                        |                                                           | PROPOSED                      |                                                                       | REMARK                                  |                            |
| SITE AREA                                | 4,986 SQ. FT.                                                                               | 4,000 SQ. FT.                                             |                               | ı                                                                     |                                         | ı                          |
| LOT SIZE                                 | 54.83' X 90'-11°                                                                            | 40' X 90' (MIN)                                           |                               | 1                                                                     |                                         |                            |
| IMPERVIOUS                               | 4,199 SQ. FT.<br>84.2%                                                                      | 2,991.6 (60% MA)                                          | 0                             | 3,601 SQ. FT.<br>(72%)                                                |                                         | IMPROVED<br>NON-CONFORMING |
| OPEN SPACE                               | 787 SQ. FT. 15.7%                                                                           | 1,745 (35% MIN                                            | )                             | 1,385 SQ. FT.<br>(27%)                                                |                                         | IMPROVED<br>NON-CONFORMING |
| BUILDING COV.                            | HOUSE 1,448 SF<br>APT. BLD. 1,280 SF<br>SHED BLD. 131 SF<br>TOTAL 2,859 SF<br>57% BLD. COV. | 2,493 (50% MAX                                            | )                             | HOUSE 1,450 S<br>APT. BLD. (NO CHAI<br>TOTAL 2,730 S<br>54.7% BLD. CO | NGE)                                    | IMPROVED<br>NON-CONFORMING |
| ACCESSORY<br>STRUCTURE<br>REAR YARD COV. | 131 SQ. FT.                                                                                 | 1,818.6 (30% MAX COV.)<br>545.6 SQ. FT. REAR<br>YARD AREA |                               | PooL<br>95 SQ. FT.<br>(5%)                                            |                                         | CONFORMS                   |
| FRONT YARD 50%<br>GREEN SPACE COV.       | 114 sf, 13%                                                                                 | 909 SF AREA<br>(50% MAX. COV.)<br>454.5 SF FRONT          |                               | 360 SQ. FT.<br>(39%)                                                  |                                         | IMPROVED<br>NON-CONFORMING |
| SETBACKS                                 |                                                                                             |                                                           |                               |                                                                       | *************************************** |                            |
| FRONT SETBACK                            | House: 2'-11" APT, BLD: No Change                                                           | 10'                                                       | AI                            | HOUSE: 3'-11"<br>PT. BLD: NO CHANGE                                   | N                                       | IMPROVED<br>ON-CONFORMING  |
| REAR SETBACK                             | APT. BLD: 2'-6 1/2"                                                                         | 20'                                                       | HOUSE: 5'-1 1/2" IMPROVED     |                                                                       | N                                       | IMPROVED<br>ON-CONFORMING  |
| NORTH WEST<br>SIDE SETBACK               | HOUSE: 2'-9 1/2*<br>APT. BLD: NO CHANGE                                                     | 9'                                                        | House: 3'-1/2" IMPROVED       |                                                                       | HOUSE: 3'-1/2" IMPROVED IMPROVED        |                            |
| SOUTH EAST<br>SIDE SETBACK               | 4'-4 1/2"                                                                                   | 9'                                                        | 91 House: 40'-4 1/2" IMPROVED |                                                                       | EXISTING                                |                            |
| BUILDING HEIGHT                          | APRT: 19'-0" +/-<br>HOUSE: 16'-6" +/-                                                       | 30' EXISTING                                              |                               | CONFORMS                                                              |                                         |                            |
| FEMA FLOOD ZONE X                        |                                                                                             |                                                           |                               |                                                                       |                                         |                            |