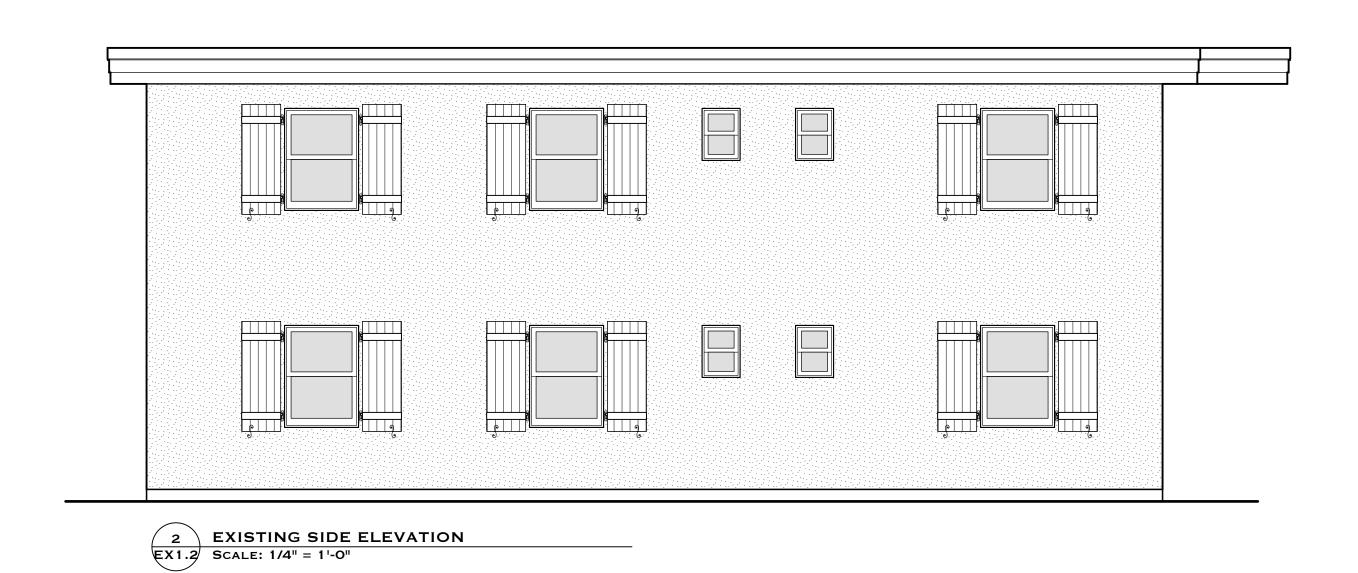

## 709-713 Whitmarsh Lane

| SITE DATA HHDR                           |                                                                                             |                                                           |                               |                                                                       |                                         |                            |
|------------------------------------------|---------------------------------------------------------------------------------------------|-----------------------------------------------------------|-------------------------------|-----------------------------------------------------------------------|-----------------------------------------|----------------------------|
| ITEM                                     | TEM EXISTING NEED TO UPDATE TO NEW LDR, FOR REF ONLY                                        |                                                           | PROPOSED                      |                                                                       | REMARK                                  |                            |
| SITE AREA                                | 4,986 SQ. FT.                                                                               | 4,000 SQ. FT.                                             |                               | ı                                                                     |                                         | ı                          |
| LOT SIZE                                 | 54.83' X 90'-11°                                                                            | 40' X 90' (MIN)                                           |                               | 1                                                                     |                                         |                            |
| IMPERVIOUS                               | 4,199 SQ. FT.<br>84.2%                                                                      | 2,991.6 (60% MA)                                          | 0                             | 3,601 SQ. FT.<br>(72%)                                                |                                         | IMPROVED<br>NON-CONFORMING |
| OPEN SPACE                               | 787 SQ. FT. 15.7%                                                                           | 1,745 (35% MIN                                            | )                             | 1,385 SQ. FT.<br>(27%)                                                |                                         | IMPROVED<br>NON-CONFORMING |
| BUILDING COV.                            | HOUSE 1,448 SF<br>APT. BLD. 1,280 SF<br>SHED BLD. 131 SF<br>TOTAL 2,859 SF<br>57% BLD. COV. | 2,493 (50% MAX                                            | )                             | HOUSE 1,450 S<br>APT. BLD. (NO CHAI<br>TOTAL 2,730 S<br>54.7% BLD. CO | NGE)                                    | IMPROVED<br>NON-CONFORMING |
| ACCESSORY<br>STRUCTURE<br>REAR YARD COV. | 131 SQ. FT.                                                                                 | 1,818.6 (30% MAX COV.)<br>545.6 SQ. FT. REAR<br>YARD AREA |                               | PooL<br>95 SQ. FT.<br>(5%)                                            |                                         | CONFORMS                   |
| FRONT YARD 50%<br>GREEN SPACE COV.       | 114 sf, 13%                                                                                 | 909 SF AREA<br>(50% MAX. COV.)<br>454.5 SF FRONT          |                               | 360 SQ. FT.<br>(39%)                                                  |                                         | IMPROVED<br>NON-CONFORMING |
| SETBACKS                                 |                                                                                             |                                                           |                               |                                                                       | *************************************** |                            |
| FRONT SETBACK                            | House: 2'-11" APT, BLD: No Change                                                           | 10'                                                       | AI                            | HOUSE: 3'-11"<br>PT. BLD: NO CHANGE                                   | N                                       | IMPROVED<br>ON-CONFORMING  |
| REAR SETBACK                             | APT. BLD: 2'-6 1/2"                                                                         | 20'                                                       | HOUSE: 5'-1 1/2" IMPROVED     |                                                                       | N                                       | IMPROVED<br>ON-CONFORMING  |
| NORTH WEST<br>SIDE SETBACK               | HOUSE: 2'-9 1/2*<br>APT. BLD: NO CHANGE                                                     | 9'                                                        | House: 3'-1/2" IMPROVED       |                                                                       | HOUSE: 3'-1/2" IMPROVED IMPROVED        |                            |
| SOUTH EAST<br>SIDE SETBACK               | 4'-4 1/2"                                                                                   | 9'                                                        | 91 House: 40'-4 1/2" IMPROVED |                                                                       | EXISTING                                |                            |
| BUILDING HEIGHT                          | APRT: 19'-0" +/-<br>HOUSE: 16'-6" +/-                                                       | 30' EXISTING                                              |                               | CONFORMS                                                              |                                         |                            |
| FEMA FLOOD ZONE X                        |                                                                                             |                                                           |                               |                                                                       |                                         |                            |