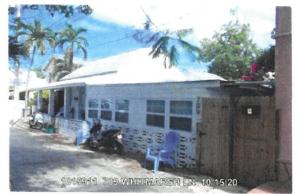

This site includes two primary structures which have existed on the same parcel since at least the 1960s. One is a single-family home located at 709 Whitmarsh and the subject of the variance request. The second structure is a two-story apartment building addressed as 713 Whitmarsh. Records indicate that both structures were constructed sometime in the late 1940s or early 50s.

The proposal is to remove a shed in the rear yard and the enclosed carport, both of which were used as rental units by the previous owner and return that space to on-site parking and improving the encroachment into the front setback. The enclosed carport is of poor construction and design that detracts from the historic fabric of the primary home. The reconfiguration of the floor plan will vastly improve the aesthetics of the remaining single-family home. The displaced building coverage from that demolition will be added to the rear of the structure while still decreasing overall building coverage. Life safety