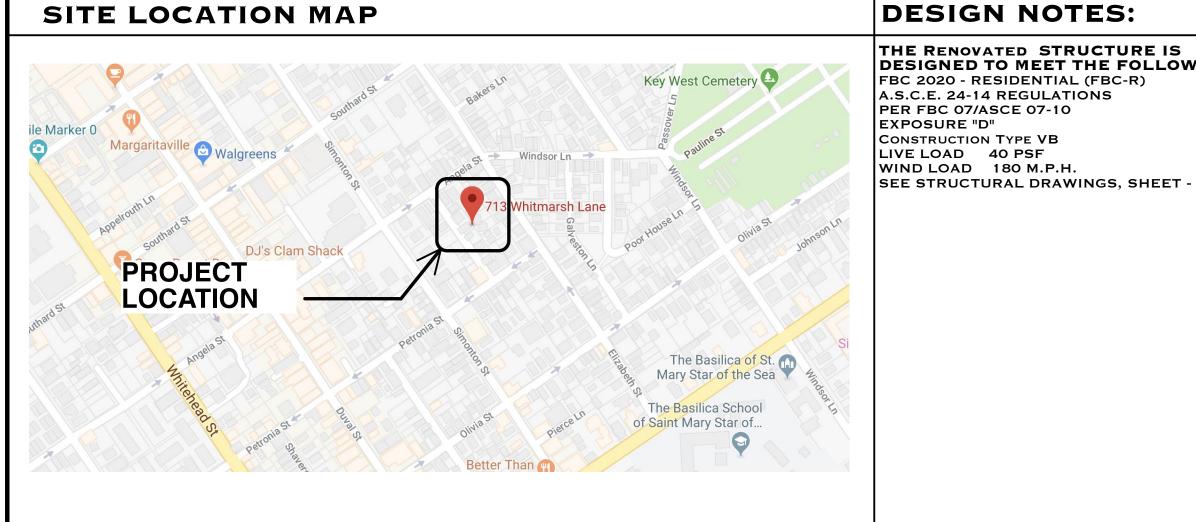

| PROPERTY DESCRIPTION: Site Address: _709 Whitmarsh Lane                                                        |                                             |                                                   |
|----------------------------------------------------------------------------------------------------------------|---------------------------------------------|---------------------------------------------------|
| Zoning District: HHDR                                                                                          |                                             |                                                   |
| Real Estate (RE) #: 00015540-00000                                                                             |                                             |                                                   |
| Property located within the Historic District?                                                                 | ☑Yes □No                                    |                                                   |
| APPLICANT: Owner Name: Richard McChesney/ Spottswood Law Firm                                                  | ☑Authorized RepresentativeMailing Address:  | 500 Fleming Street                                |
| City: Key West                                                                                                 | State: Florida                              | _Zip: 33040                                       |
| Home/Mobile Phone: 305-304-3884                                                                                | Office: 305-294-9556                        | Fax:                                              |
| Email: Richard@spottswoodlaw.com                                                                               |                                             |                                                   |
| PROPERTY OWNER: (if different than above)  Name: REEL DEVELOPERS III, LLC  City: Key Largo                     | Mailing Address: _<br>State:_ <sup>FL</sup> | _Zip: <u>33037</u>                                |
| Home/Mobile Phone: c/o 305-294-9556                                                                            | Office:                                     | Fax:                                              |
| Email: KesslerH@me.com  Description of Proposed Construction, Develop                                          | pment, and Use: This property consis        | ts of two principle structures: a one-story       |
| residence and a two-story apartment building. This a                                                           |                                             |                                                   |
| structure is legally non-complying in impervious surf                                                          |                                             |                                                   |
| of the addition to the front improving the front setbac<br>Two parking spaces will replace the enclosed carpor |                                             |                                                   |
| List and describe the specific variance(s) being                                                               | requested:                                  |                                                   |
| Variance to the dimensional requirements per code s                                                            | section 122-630(6) b. and c.                |                                                   |
| Side setback from the required 9' to 3'-11" (2'-11" exi                                                        | sting) and rear setback from the require    | ed 20' to the proposed 5'-1 1/2" (14'-11"existing |

June 16, 2023

Katie Halloran, Planning Director City of Key West Planning Department 1300 White Street Key West, Florida 33040

RE:

Variance – 709 - 713 Whitmarsh Lane, Key West, Florida 33040

RE# 00015540-000000

Dear Ms. Halloran,

Please allow this letter and supporting documentation to serve as my client's, Reel Developers II ("Applicant"), application for variances at 709 Whitmarsh Lane, Key West, Florida 33040 (the "Property") located in the Historic High Density Residential ("HHDR") zoning district. This variance request is made pursuant to Code Sec. 90-392 and regarding side and rear setback requirements pursuant to Code Sec. 122-630(6) b and c. This application requests this variance to accommodate the renovation of a single-family residence.