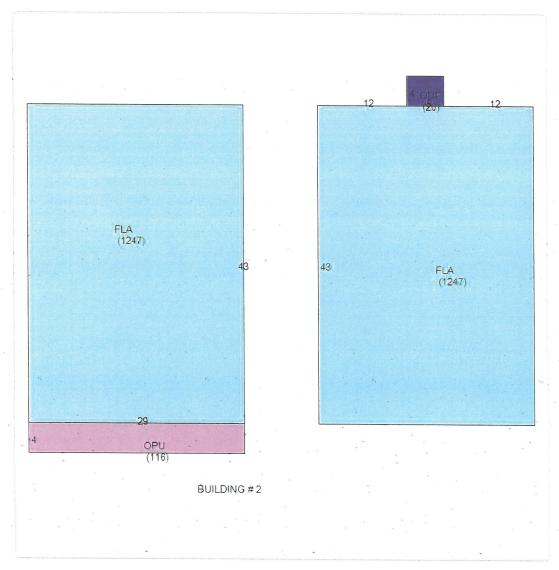

## 709-713 Whitmarsh Lane

| SITE DATA HHDR                           |                                                                                             |                                                           |                               |                                                                       |                                         |                            |
|------------------------------------------|---------------------------------------------------------------------------------------------|-----------------------------------------------------------|-------------------------------|-----------------------------------------------------------------------|-----------------------------------------|----------------------------|
| ITEM                                     | TEM EXISTING NEED TO UPDATE TO NEW LDR, FOR REF ONLY                                        |                                                           | PROPOSED                      |                                                                       | REMARK                                  |                            |
| SITE AREA                                | 4,986 SQ. FT.                                                                               | 4,000 SQ. FT.                                             |                               | ı                                                                     |                                         | ı                          |
| LOT SIZE                                 | 54.83' X 90'-11°                                                                            | 40' X 90' (MIN)                                           |                               | 1                                                                     |                                         |                            |
| IMPERVIOUS                               | 4,199 SQ. FT.<br>84.2%                                                                      | 2,991.6 (60% MA)                                          | 0                             | 3,601 SQ. FT.<br>(72%)                                                |                                         | IMPROVED<br>NON-CONFORMING |
| OPEN SPACE                               | 787 SQ. FT. 15.7%                                                                           | 1,745 (35% MIN                                            | )                             | 1,385 SQ. FT.<br>(27%)                                                |                                         | IMPROVED<br>NON-CONFORMING |
| BUILDING COV.                            | HOUSE 1,448 SF<br>APT. BLD. 1,280 SF<br>SHED BLD. 131 SF<br>TOTAL 2,859 SF<br>57% BLD. COV. | 2,493 (50% MAX                                            | )                             | HOUSE 1,450 S<br>APT. BLD. (NO CHAI<br>TOTAL 2,730 S<br>54.7% BLD. CO | NGE)                                    | IMPROVED<br>NON-CONFORMING |
| ACCESSORY<br>STRUCTURE<br>REAR YARD COV. | 131 SQ. FT.                                                                                 | 1,818.6 (30% MAX COV.)<br>545.6 SQ. FT. REAR<br>YARD AREA |                               | PooL<br>95 SQ. FT.<br>(5%)                                            |                                         | CONFORMS                   |
| FRONT YARD 50%<br>GREEN SPACE COV.       | 114 sf, 13%                                                                                 | 909 SF AREA<br>(50% MAX. COV.)<br>454.5 SF FRONT          |                               | 360 SQ. FT.<br>(39%)                                                  |                                         | IMPROVED<br>NON-CONFORMING |
| SETBACKS                                 |                                                                                             |                                                           |                               |                                                                       | *************************************** |                            |
| FRONT SETBACK                            | House: 2'-11" APT, BLD: No Change                                                           | 10'                                                       | AI                            | HOUSE: 3'-11"<br>PT. BLD: NO CHANGE                                   | N                                       | IMPROVED<br>ON-CONFORMING  |
| REAR SETBACK                             | APT. BLD: 2'-6 1/2"                                                                         | 20'                                                       | HOUSE: 5'-1 1/2" IMPROVED     |                                                                       | N                                       | IMPROVED<br>ON-CONFORMING  |
| NORTH WEST<br>SIDE SETBACK               | HOUSE: 2'-9 1/2*<br>APT. BLD: NO CHANGE                                                     | 9'                                                        | House: 3'-1/2" IMPROVED       |                                                                       | HOUSE: 3'-1/2" IMPROVED IMPROVED        |                            |
| SOUTH EAST<br>SIDE SETBACK               | 4'-4 1/2"                                                                                   | 9'                                                        | 91 House: 40'-4 1/2" IMPROVED |                                                                       | EXISTING                                |                            |
| BUILDING HEIGHT                          | APRT: 19'-0" +/-<br>HOUSE: 16'-6" +/-                                                       | 30' EXISTING                                              |                               | CONFORMS                                                              |                                         |                            |
| FEMA FLOOD ZONE X                        |                                                                                             |                                                           |                               |                                                                       |                                         |                            |

This site includes two primary structures which have existed on the same parcel since at least the 1960s. One is a single-family home located at 709 Whitmarsh and the subject of the variance request. The second structure is a two-story apartment building addressed as 713 Whitmarsh. Records indicate that both structures were constructed sometime in the late 1940s or early 50s.