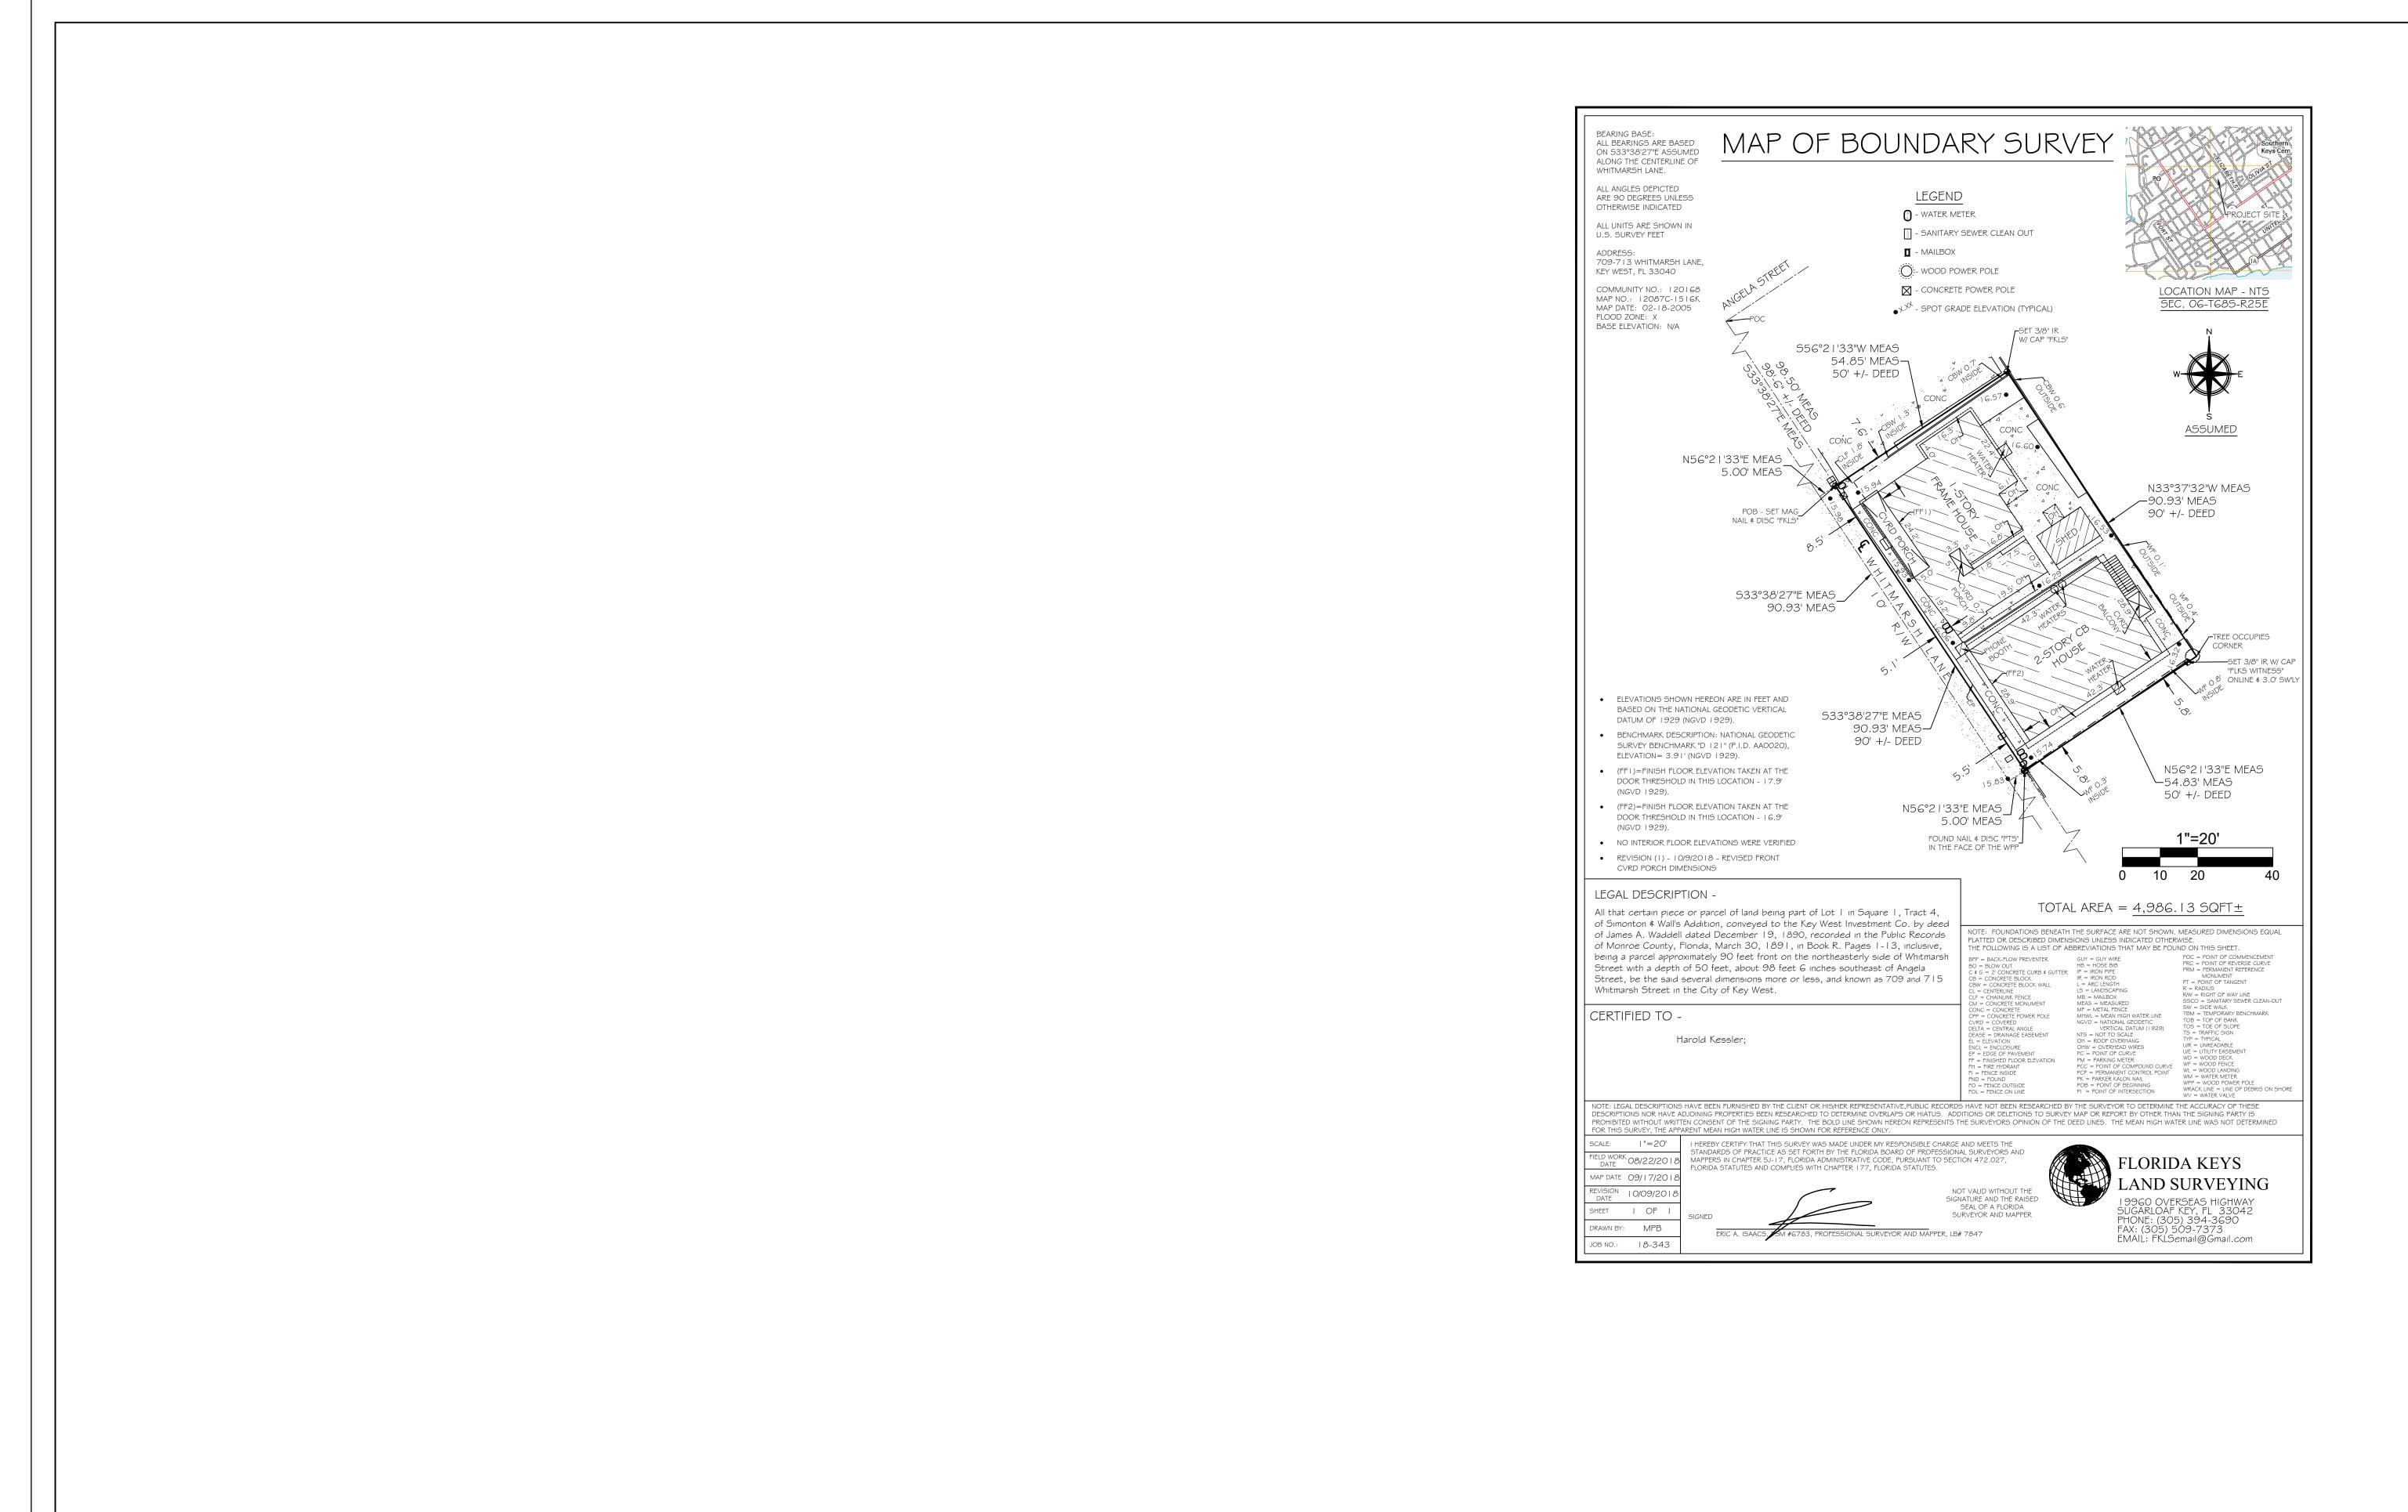

## 709-713 Whitmarsh Lane

| SITE DATA HHDR                           |                                                                                             |                                                           |                               |                                                                       |                                         |                            |
|------------------------------------------|---------------------------------------------------------------------------------------------|-----------------------------------------------------------|-------------------------------|-----------------------------------------------------------------------|-----------------------------------------|----------------------------|
| ITEM                                     | TEM EXISTING NEED TO UPDATE TO NEW LDR, FOR REF ONLY                                        |                                                           | PROPOSED                      |                                                                       | REMARK                                  |                            |
| SITE AREA                                | 4,986 SQ. FT.                                                                               | 4,000 SQ. FT.                                             |                               | ı                                                                     |                                         | ı                          |
| LOT SIZE                                 | 54.83' X 90'-11°                                                                            | 40' X 90' (MIN)                                           |                               | 1                                                                     |                                         |                            |
| IMPERVIOUS                               | 4,199 SQ. FT.<br>84.2%                                                                      | 2,991.6 (60% MA)                                          | 0                             | 3,601 SQ. FT.<br>(72%)                                                |                                         | IMPROVED<br>NON-CONFORMING |
| OPEN SPACE                               | 787 SQ. FT. 15.7%                                                                           | 1,745 (35% MIN                                            | )                             | 1,385 SQ. FT.<br>(27%)                                                |                                         | IMPROVED<br>NON-CONFORMING |
| BUILDING COV.                            | HOUSE 1,448 SF<br>APT. BLD. 1,280 SF<br>SHED BLD. 131 SF<br>TOTAL 2,859 SF<br>57% BLD. COV. | 2,493 (50% MAX                                            | )                             | HOUSE 1,450 S<br>APT. BLD. (NO CHAI<br>TOTAL 2,730 S<br>54.7% BLD. CO | NGE)                                    | IMPROVED<br>NON-CONFORMING |
| ACCESSORY<br>STRUCTURE<br>REAR YARD COV. | 131 SQ. FT.                                                                                 | 1,818.6 (30% MAX COV.)<br>545.6 SQ. FT. REAR<br>YARD AREA |                               | PooL<br>95 SQ. FT.<br>(5%)                                            |                                         | CONFORMS                   |
| FRONT YARD 50%<br>GREEN SPACE COV.       | 114 sf, 13%                                                                                 | 909 SF AREA<br>(50% MAX. COV.)<br>454.5 SF FRONT          |                               | 360 SQ. FT.<br>(39%)                                                  |                                         | IMPROVED<br>NON-CONFORMING |
| SETBACKS                                 |                                                                                             |                                                           |                               |                                                                       | *************************************** |                            |
| FRONT SETBACK                            | House: 2'-11" APT, BLD: No Change                                                           | 10'                                                       | AI                            | HOUSE: 3'-11"<br>PT. BLD: NO CHANGE                                   | N                                       | IMPROVED<br>ON-CONFORMING  |
| REAR SETBACK                             | APT. BLD: 2'-6 1/2"                                                                         | 20'                                                       | HOUSE: 5'-1 1/2" IMPROVED     |                                                                       | N                                       | IMPROVED<br>ON-CONFORMING  |
| NORTH WEST<br>SIDE SETBACK               | HOUSE: 2'-9 1/2*<br>APT. BLD: NO CHANGE                                                     | 9'                                                        | House: 3'-1/2" IMPROVED       |                                                                       | HOUSE: 3'-1/2" IMPROVED IMPROVED        |                            |
| SOUTH EAST<br>SIDE SETBACK               | 4'-4 1/2"                                                                                   | 9'                                                        | 91 House: 40'-4 1/2" IMPROVED |                                                                       | EXISTING                                |                            |
| BUILDING HEIGHT                          | APRT: 19'-0" +/-<br>HOUSE: 16'-6" +/-                                                       | 30' EXISTING                                              |                               | CONFORMS                                                              |                                         |                            |
| FEMA FLOOD ZONE X                        |                                                                                             |                                                           |                               |                                                                       |                                         |                            |

This site includes two primary structures which have existed on the same parcel since at least the 1960s. One is a single-family home located at 709 Whitmarsh and the subject of the variance request. The second structure is a two-story apartment building addressed as 713 Whitmarsh. Records indicate that both structures were constructed sometime in the late 1940s or early 50s.