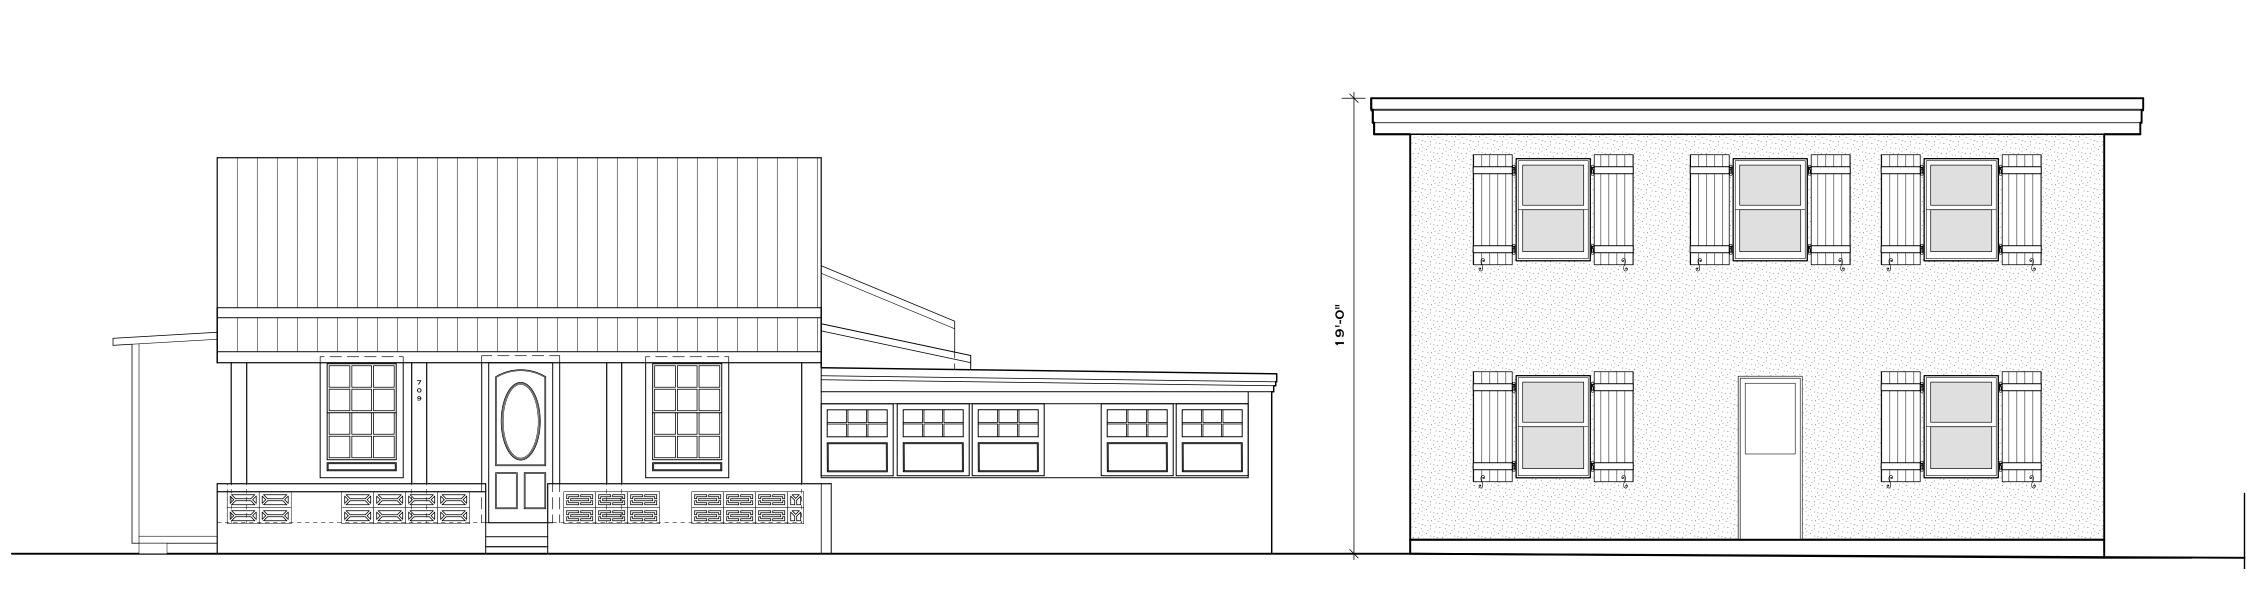

## 709-713 Whitmarsh Lane

| SITE DATA HHDR                           |                                                                                             |                                                           |                               |                                                                       |                                         |                            |
|------------------------------------------|---------------------------------------------------------------------------------------------|-----------------------------------------------------------|-------------------------------|-----------------------------------------------------------------------|-----------------------------------------|----------------------------|
| ITEM                                     | TEM EXISTING NEED TO UPDATE TO NEW LDR, FOR REF ONLY                                        |                                                           | PROPOSED                      |                                                                       | REMARK                                  |                            |
| SITE AREA                                | 4,986 SQ. FT.                                                                               | 4,000 SQ. FT.                                             |                               | ı                                                                     |                                         | ı                          |
| LOT SIZE                                 | 54.83' X 90'-11°                                                                            | 40' X 90' (MIN)                                           |                               | 1                                                                     |                                         |                            |
| IMPERVIOUS                               | 4,199 SQ. FT.<br>84.2%                                                                      | 2,991.6 (60% MA)                                          | 0                             | 3,601 SQ. FT.<br>(72%)                                                |                                         | IMPROVED<br>NON-CONFORMING |
| OPEN SPACE                               | 787 SQ. FT. 15.7%                                                                           | 1,745 (35% MIN                                            | )                             | 1,385 SQ. FT.<br>(27%)                                                |                                         | IMPROVED<br>NON-CONFORMING |
| BUILDING COV.                            | HOUSE 1,448 SF<br>APT. BLD. 1,280 SF<br>SHED BLD. 131 SF<br>TOTAL 2,859 SF<br>57% BLD. COV. | 2,493 (50% MAX                                            | )                             | HOUSE 1,450 S<br>APT. BLD. (NO CHAI<br>TOTAL 2,730 S<br>54.7% BLD. CO | NGE)                                    | IMPROVED<br>NON-CONFORMING |
| ACCESSORY<br>STRUCTURE<br>REAR YARD COV. | 131 SQ. FT.                                                                                 | 1,818.6 (30% MAX COV.)<br>545.6 SQ. FT. REAR<br>YARD AREA |                               | PooL<br>95 SQ. FT.<br>(5%)                                            |                                         | CONFORMS                   |
| FRONT YARD 50%<br>GREEN SPACE COV.       | 114 sf, 13%                                                                                 | 909 SF AREA<br>(50% MAX. COV.)<br>454.5 SF FRONT          |                               | 360 SQ. FT.<br>(39%)                                                  |                                         | IMPROVED<br>NON-CONFORMING |
| SETBACKS                                 |                                                                                             |                                                           |                               |                                                                       | *************************************** |                            |
| FRONT SETBACK                            | House: 2'-11" APT, BLD: No Change                                                           | 10'                                                       | AI                            | HOUSE: 3'-11"<br>PT. BLD: NO CHANGE                                   | N                                       | IMPROVED<br>ON-CONFORMING  |
| REAR SETBACK                             | APT. BLD: 2'-6 1/2"                                                                         | 20'                                                       | HOUSE: 5'-1 1/2" IMPROVED     |                                                                       | N                                       | IMPROVED<br>ON-CONFORMING  |
| NORTH WEST<br>SIDE SETBACK               | HOUSE: 2'-9 1/2*<br>APT. BLD: NO CHANGE                                                     | 9'                                                        | House: 3'-1/2" IMPROVED       |                                                                       | HOUSE: 3'-1/2" IMPROVED IMPROVED        |                            |
| SOUTH EAST<br>SIDE SETBACK               | 4'-4 1/2"                                                                                   | 9'                                                        | 91 House: 40'-4 1/2" IMPROVED |                                                                       | EXISTING                                |                            |
| BUILDING HEIGHT                          | APRT: 19'-0" +/-<br>HOUSE: 16'-6" +/-                                                       | 30' EXISTING                                              |                               | CONFORMS                                                              |                                         |                            |
| FEMA FLOOD ZONE X                        |                                                                                             |                                                           |                               |                                                                       |                                         |                            |