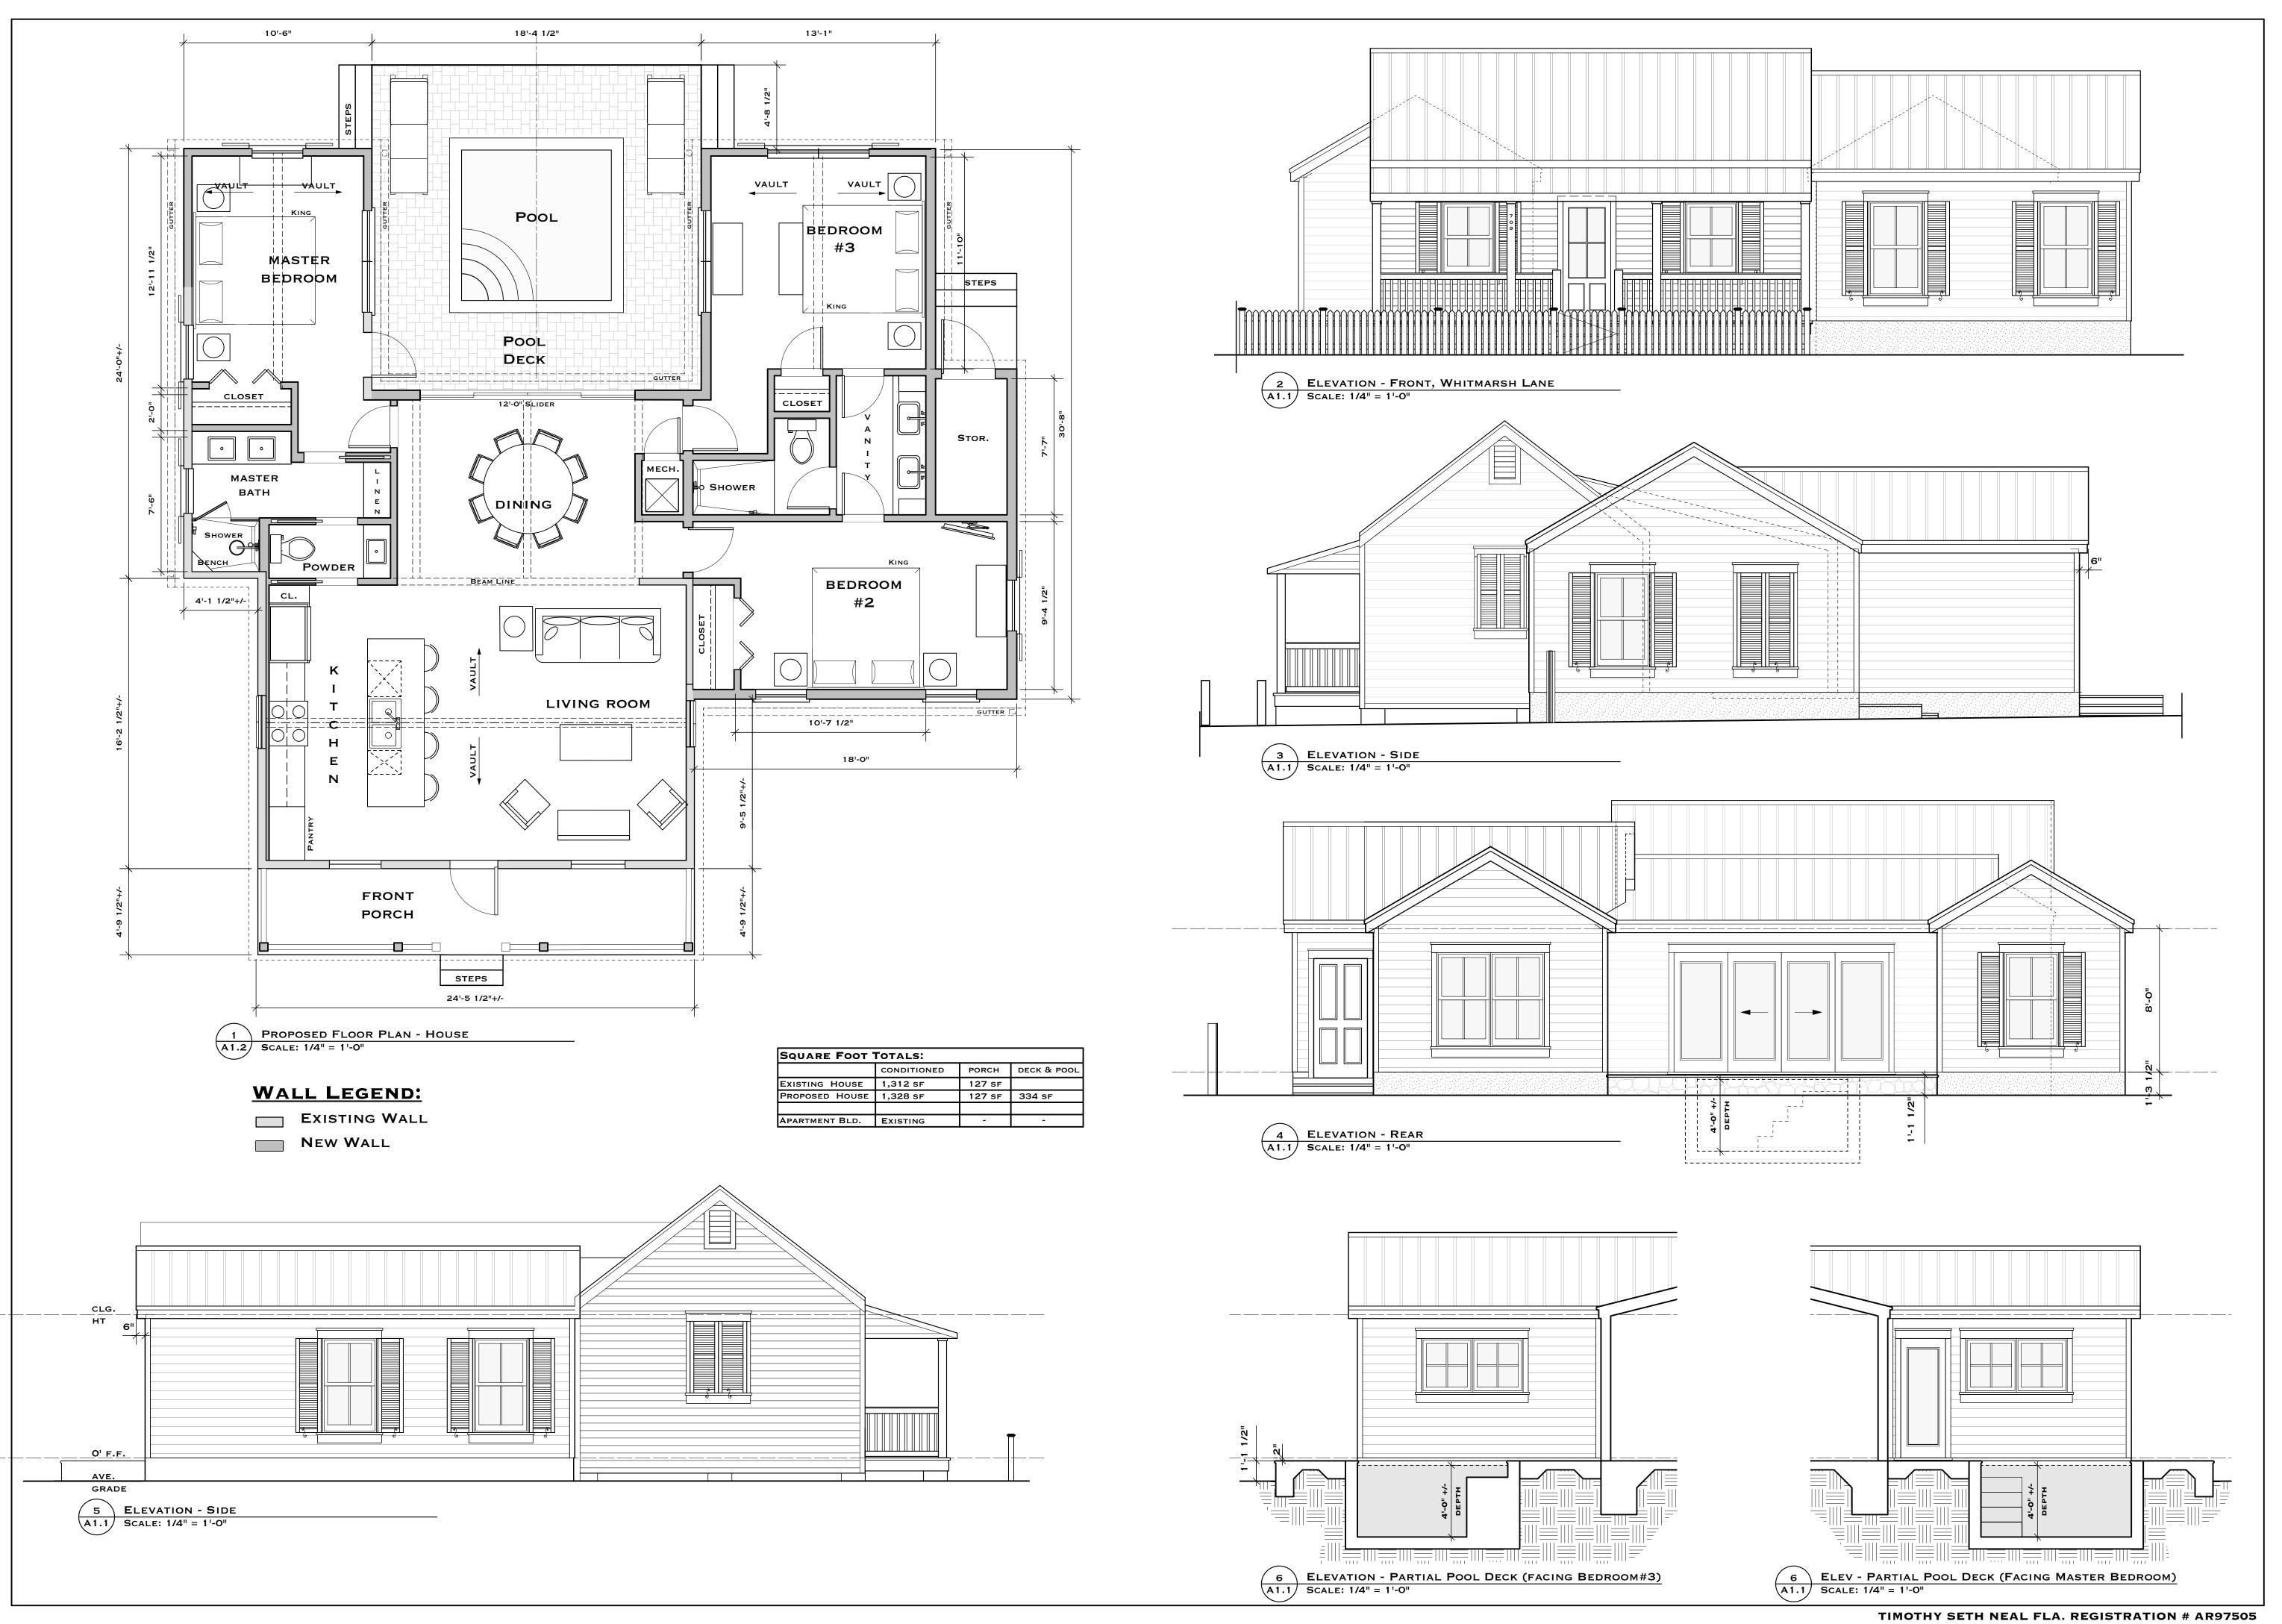

## 709-713 Whitmarsh Lane

| SITE DATA HHDR                           |                                                                                             |                                                           |                               |                                                                       |                                         |                            |
|------------------------------------------|---------------------------------------------------------------------------------------------|-----------------------------------------------------------|-------------------------------|-----------------------------------------------------------------------|-----------------------------------------|----------------------------|
| ITEM                                     | TEM EXISTING NEED TO UPDATE TO NEW LDR, FOR REF ONLY                                        |                                                           | PROPOSED                      |                                                                       | REMARK                                  |                            |
| SITE AREA                                | 4,986 SQ. FT.                                                                               | 4,000 SQ. FT.                                             |                               | ı                                                                     |                                         | ı                          |
| LOT SIZE                                 | 54.83' X 90'-11°                                                                            | 40' X 90' (MIN)                                           |                               | 1                                                                     |                                         |                            |
| IMPERVIOUS                               | 4,199 SQ. FT.<br>84.2%                                                                      | 2,991.6 (60% MA)                                          | 0                             | 3,601 SQ. FT.<br>(72%)                                                |                                         | IMPROVED<br>NON-CONFORMING |
| OPEN SPACE                               | 787 SQ. FT. 15.7%                                                                           | 1,745 (35% MIN                                            | )                             | 1,385 SQ. FT.<br>(27%)                                                |                                         | IMPROVED<br>NON-CONFORMING |
| BUILDING COV.                            | HOUSE 1,448 SF<br>APT. BLD. 1,280 SF<br>SHED BLD. 131 SF<br>TOTAL 2,859 SF<br>57% BLD. COV. | 2,493 (50% MAX                                            | )                             | HOUSE 1,450 S<br>APT. BLD. (NO CHAI<br>TOTAL 2,730 S<br>54.7% BLD. CO | NGE)                                    | IMPROVED<br>NON-CONFORMING |
| ACCESSORY<br>STRUCTURE<br>REAR YARD COV. | 131 SQ. FT.                                                                                 | 1,818.6 (30% MAX COV.)<br>545.6 SQ. FT. REAR<br>YARD AREA |                               | PooL<br>95 SQ. FT.<br>(5%)                                            |                                         | CONFORMS                   |
| FRONT YARD 50%<br>GREEN SPACE COV.       | 114 sf, 13%                                                                                 | 909 SF AREA<br>(50% MAX. COV.)<br>454.5 SF FRONT          |                               | 360 SQ. FT.<br>(39%)                                                  |                                         | IMPROVED<br>NON-CONFORMING |
| SETBACKS                                 |                                                                                             |                                                           |                               |                                                                       | *************************************** |                            |
| FRONT SETBACK                            | House: 2'-11" APT, BLD: No Change                                                           | 10'                                                       | AI                            | HOUSE: 3'-11"<br>PT. BLD: NO CHANGE                                   | N                                       | IMPROVED<br>ON-CONFORMING  |
| REAR SETBACK                             | APT. BLD: 2'-6 1/2"                                                                         | 20'                                                       | HOUSE: 5'-1 1/2" IMPROVED     |                                                                       | N                                       | IMPROVED<br>ON-CONFORMING  |
| NORTH WEST<br>SIDE SETBACK               | HOUSE: 2'-9 1/2*<br>APT. BLD: NO CHANGE                                                     | 9'                                                        | House: 3'-1/2" IMPROVED       |                                                                       | HOUSE: 3'-1/2" IMPROVED IMPROVED        |                            |
| SOUTH EAST<br>SIDE SETBACK               | 4'-4 1/2"                                                                                   | 9'                                                        | 91 House: 40'-4 1/2" IMPROVED |                                                                       | EXISTING                                |                            |
| BUILDING HEIGHT                          | APRT: 19'-0" +/-<br>HOUSE: 16'-6" +/-                                                       | 30' EXISTING                                              |                               | CONFORMS                                                              |                                         |                            |
| FEMA FLOOD ZONE X                        |                                                                                             |                                                           |                               |                                                                       |                                         |                            |

The proposal is to remove a shed in the rear yard and the enclosed carport, both of which were used as rental units by the previous owner and return that space to on-site parking and improving the encroachment into the front setback. The enclosed carport is of poor construction and design that detracts from the historic fabric of the primary home. The reconfiguration of the floor plan will vastly improve the aesthetics of the remaining single-family home. The displaced building coverage from that demolition will be added to the rear of the structure while still decreasing overall building coverage. Life safety