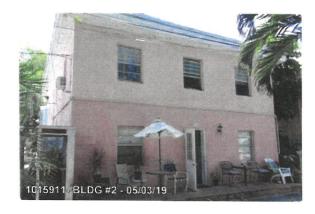

This site includes two primary structures which have existed on the same parcel since at least the 1960s. One is a single-family home located at 709 Whitmarsh and the subject of the variance request. The second structure is a two-story apartment building addressed as 713 Whitmarsh. Records indicate that both structures were constructed sometime in the late 1940s or early 50s.

The proposal is to remove a shed in the rear yard and the enclosed carport, both of which were used as rental units by the previous owner and return that space to on-site parking and improving the encroachment into the front setback. The enclosed carport is of poor construction and design that detracts from the historic fabric of the primary home. The reconfiguration of the floor plan will vastly improve the aesthetics of the remaining single-family home. The displaced building coverage from that demolition will be added to the rear of the structure while still decreasing overall building coverage. Life safety