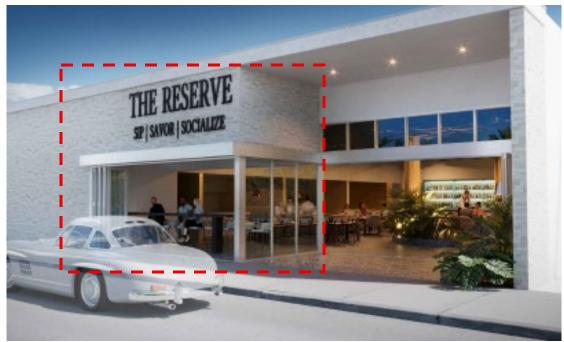

Existing Site Plan.

A EXISTING DEMO ELEVATION

SCALE: 1/4" = 1'-0"

Existing Front elevation (North).

Proposed Front Elevation (North).

Proposed Front Elevation (North).

Proposed Interior.

### **Consistency with Cited Guidelines:**

Staff finds the design to be generally compatible with the existing structure and surrounding context. The proposed exterior changes all appear to follow the guidelines. Guideline 2 of Storefronts states that "replacement storefronts of buildings built after 1945 may be of a different design, and dimensions. New design shall not adversely alter rhythm and patterns found in immediately adjacent historic buildings." The replacement storefront is of a different design as it is proposed to be larger than the original entryway. However, the proposed design does not alter the rhythm of surrounding buildings. Guideline 5 of Entrances, Porches, and Doors states that "materials used to repair entryway elements should match the original fabric as closely as possible in quality and durability." The new entryway uses similar glass and metal elements on the new entryway.