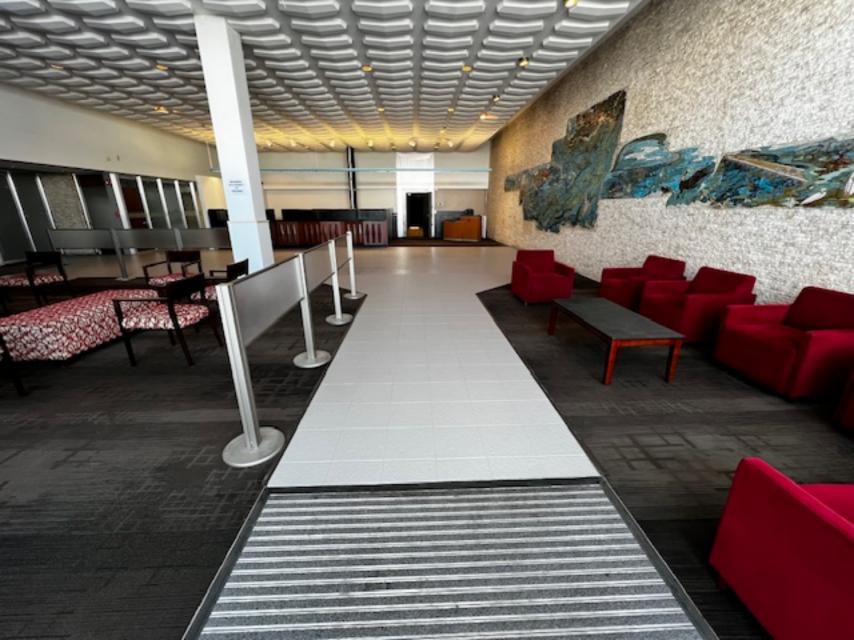

Photo of property under review. (Interior)

Photo of property under review. (Interior)

1962 Sanborn Map and current survey.

According to the Guideline for building interiors, HARC also jurisdiction over the interior of the structure. The Secretary of Interior's Standards for Rehabilitation has guidelines for the interior of buildings. Guideline 1 states that "a property shall be used for its historic purpose or be placed in a new use that requires minimal change to the defining characteristics of the building and its site and environment." Thew change in use from a bank to a restaurant will keep the defining characteristics of the bank including the vault door, the mural, and the use of glass on the exterior. While the removal of interior walls is generally avoided, the current interior walls do not provide any significance and the wall with the mural will remain intact.

Guideline 10 states that "New additions and adjacent or related new construction shall be undertaken in such a manner that if removed in the future, the essential form and integrity of the historic property and its environment would be unimpaired." The exterior alteration opening the north elevation does not radically change or destroy any character defining spaces, materials, or features of the bank. Currently there is a glass entryway and a stucco wall in the proposed exterior work. None of these are character-defining features of the bank. The character defining features of the vault door and mural will be preserved with the proposed work. The glass entryway will be preserved with glass bi-fold accordion doors.