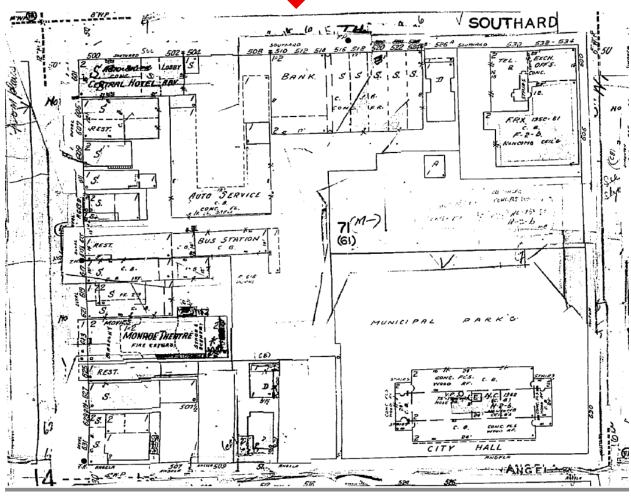

### Site Facts:

The building under review is listed as being constructed in 1963 according to the Property Appraisers website; however, this date is not supported by other sources. The house first appears on the 1962 Sanborn Map. The site contains a one-story wood-framed structure with.

Currently the house sits on piers and is located within an X flood zone.

Sandborn Map of property under review 1962.

Photo of Property Under Review 1962.

Photo of property under review. (front)

Photo of property under review. (Rear Elevation)