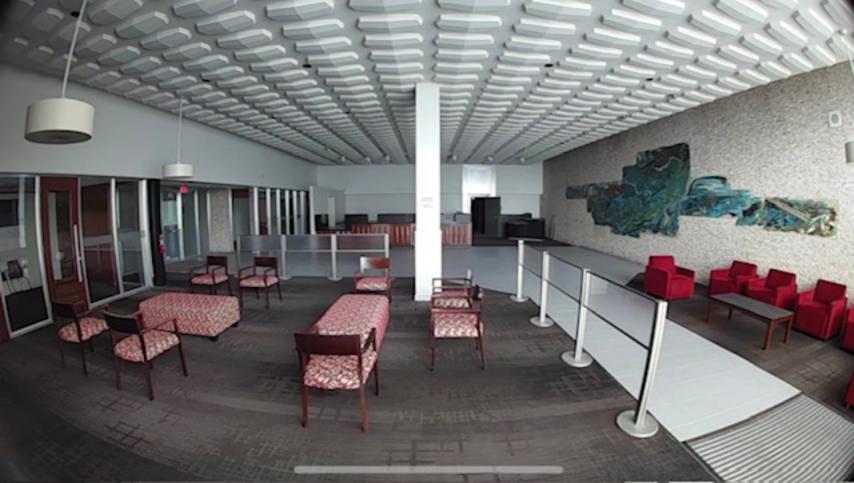

Currently the house sits on piers and is located within an X flood zone.

Sandborn Map of property under review 1962.

Photo of Property Under Review 1962.

Photo of property under review. (front)

Photo of property under review. (Rear Elevation)

Photo of property under review. (Interior)

Photo of property under review. (Interior)

1962 Sanborn Map and current survey.

According to the Guideline for building interiors, HARC also jurisdiction over the interior of the structure. The Secretary of Interior's Standards for Rehabilitation has guidelines for the interior of buildings. Guideline 1 states that "a property shall be used for its historic purpose or be placed in a new use that requires minimal change to the defining characteristics of the building and its site and environment." Thew change in use from a bank to a restaurant will keep the defining characteristics of the bank including the vault door, the mural, and the use of glass on the exterior. While the removal of interior walls is generally avoided, the current interior walls do not provide any significance and the wall with the mural will remain intact.

Guideline 10 states that "New additions and adjacent or related new construction shall be undertaken in such a manner that if removed in the future, the essential form and integrity of the historic property and its environment would be unimpaired." The exterior alteration opening the north elevation does not radically change or destroy any character defining spaces, materials, or features of the bank. Currently there is a glass entryway and a stucco wall in the proposed exterior work. None of these are character-defining features of the bank. The character defining features of the vault door and mural will be preserved with the proposed work. The glass entryway will be preserved with glass bi-fold accordion doors.