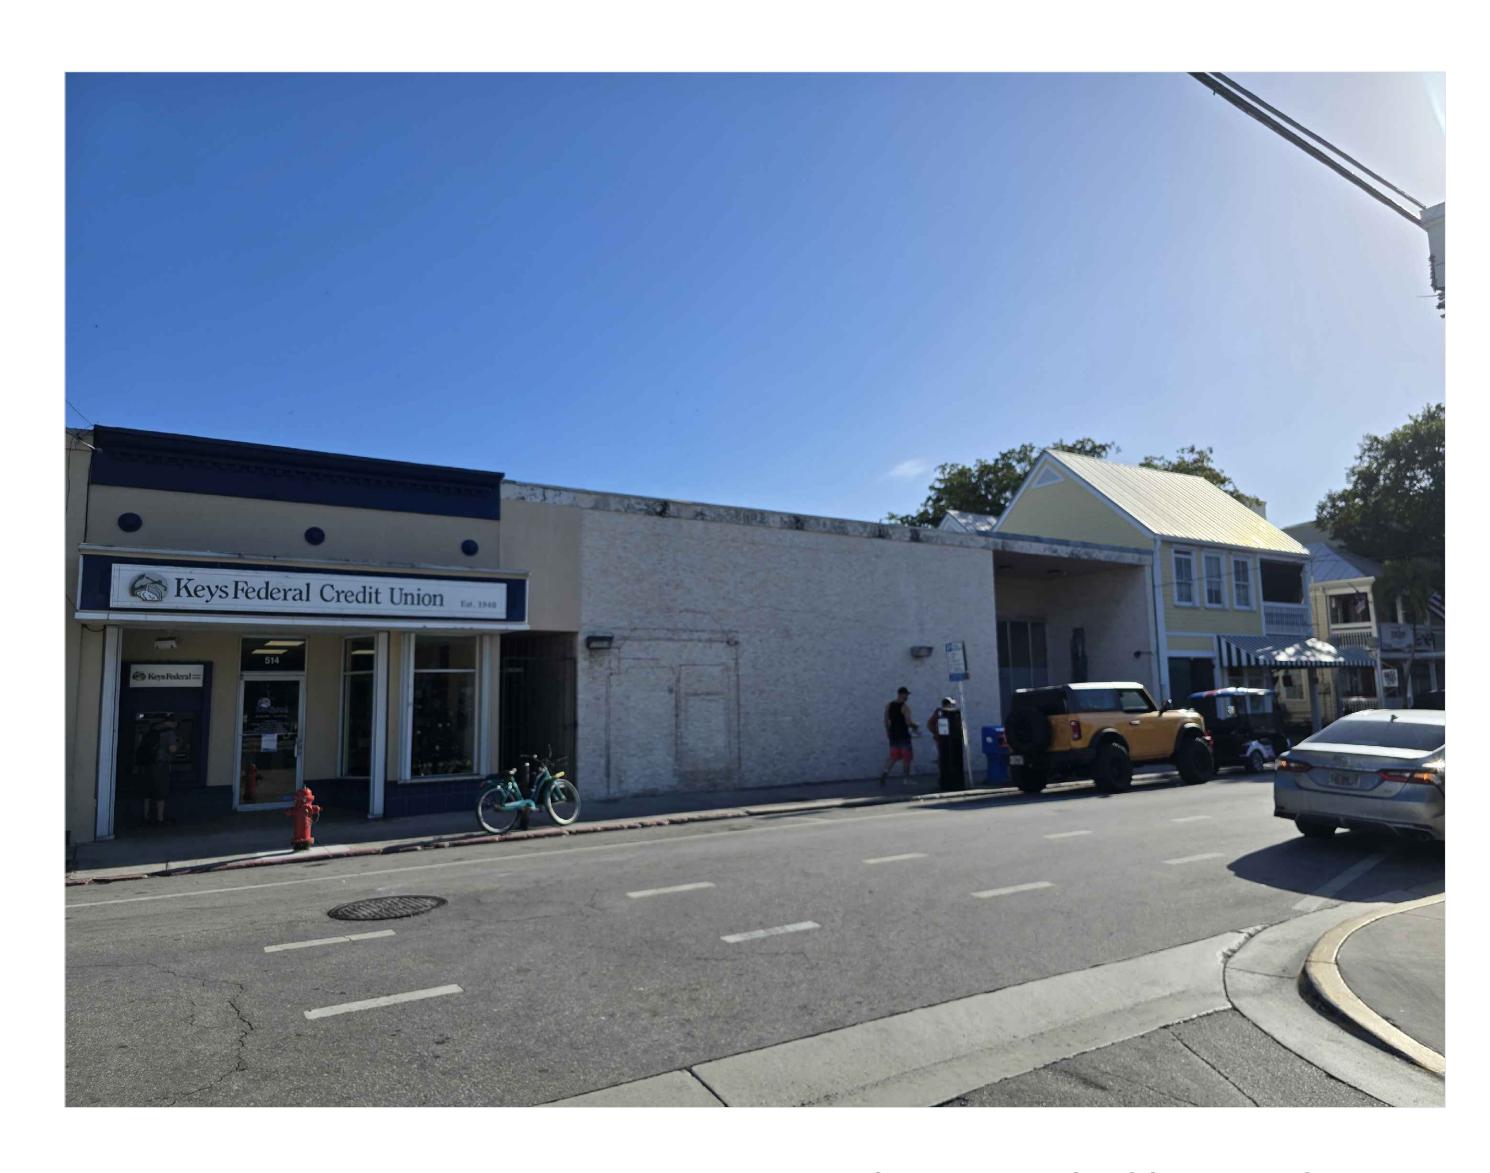

Currently the house sits on piers and is located within an X flood zone.

Sandborn Map of property under review 1962.

Photo of Property Under Review 1962.

Photo of property under review. (front)

Photo of property under review. (Rear Elevation)

Photo of property under review. (Interior)

Photo of property under review. (Interior)

1962 Sanborn Map and current survey.

### **Staff Analysis:**

A certificate of Appropriateness is currently under review for the opening of a section of the front elevation for a new storefront to match the existing and the enclosure of the breezeway on the east elevation of the historic structure. There will also be renovations to the interior of the bank to accommodate the new restaurant.