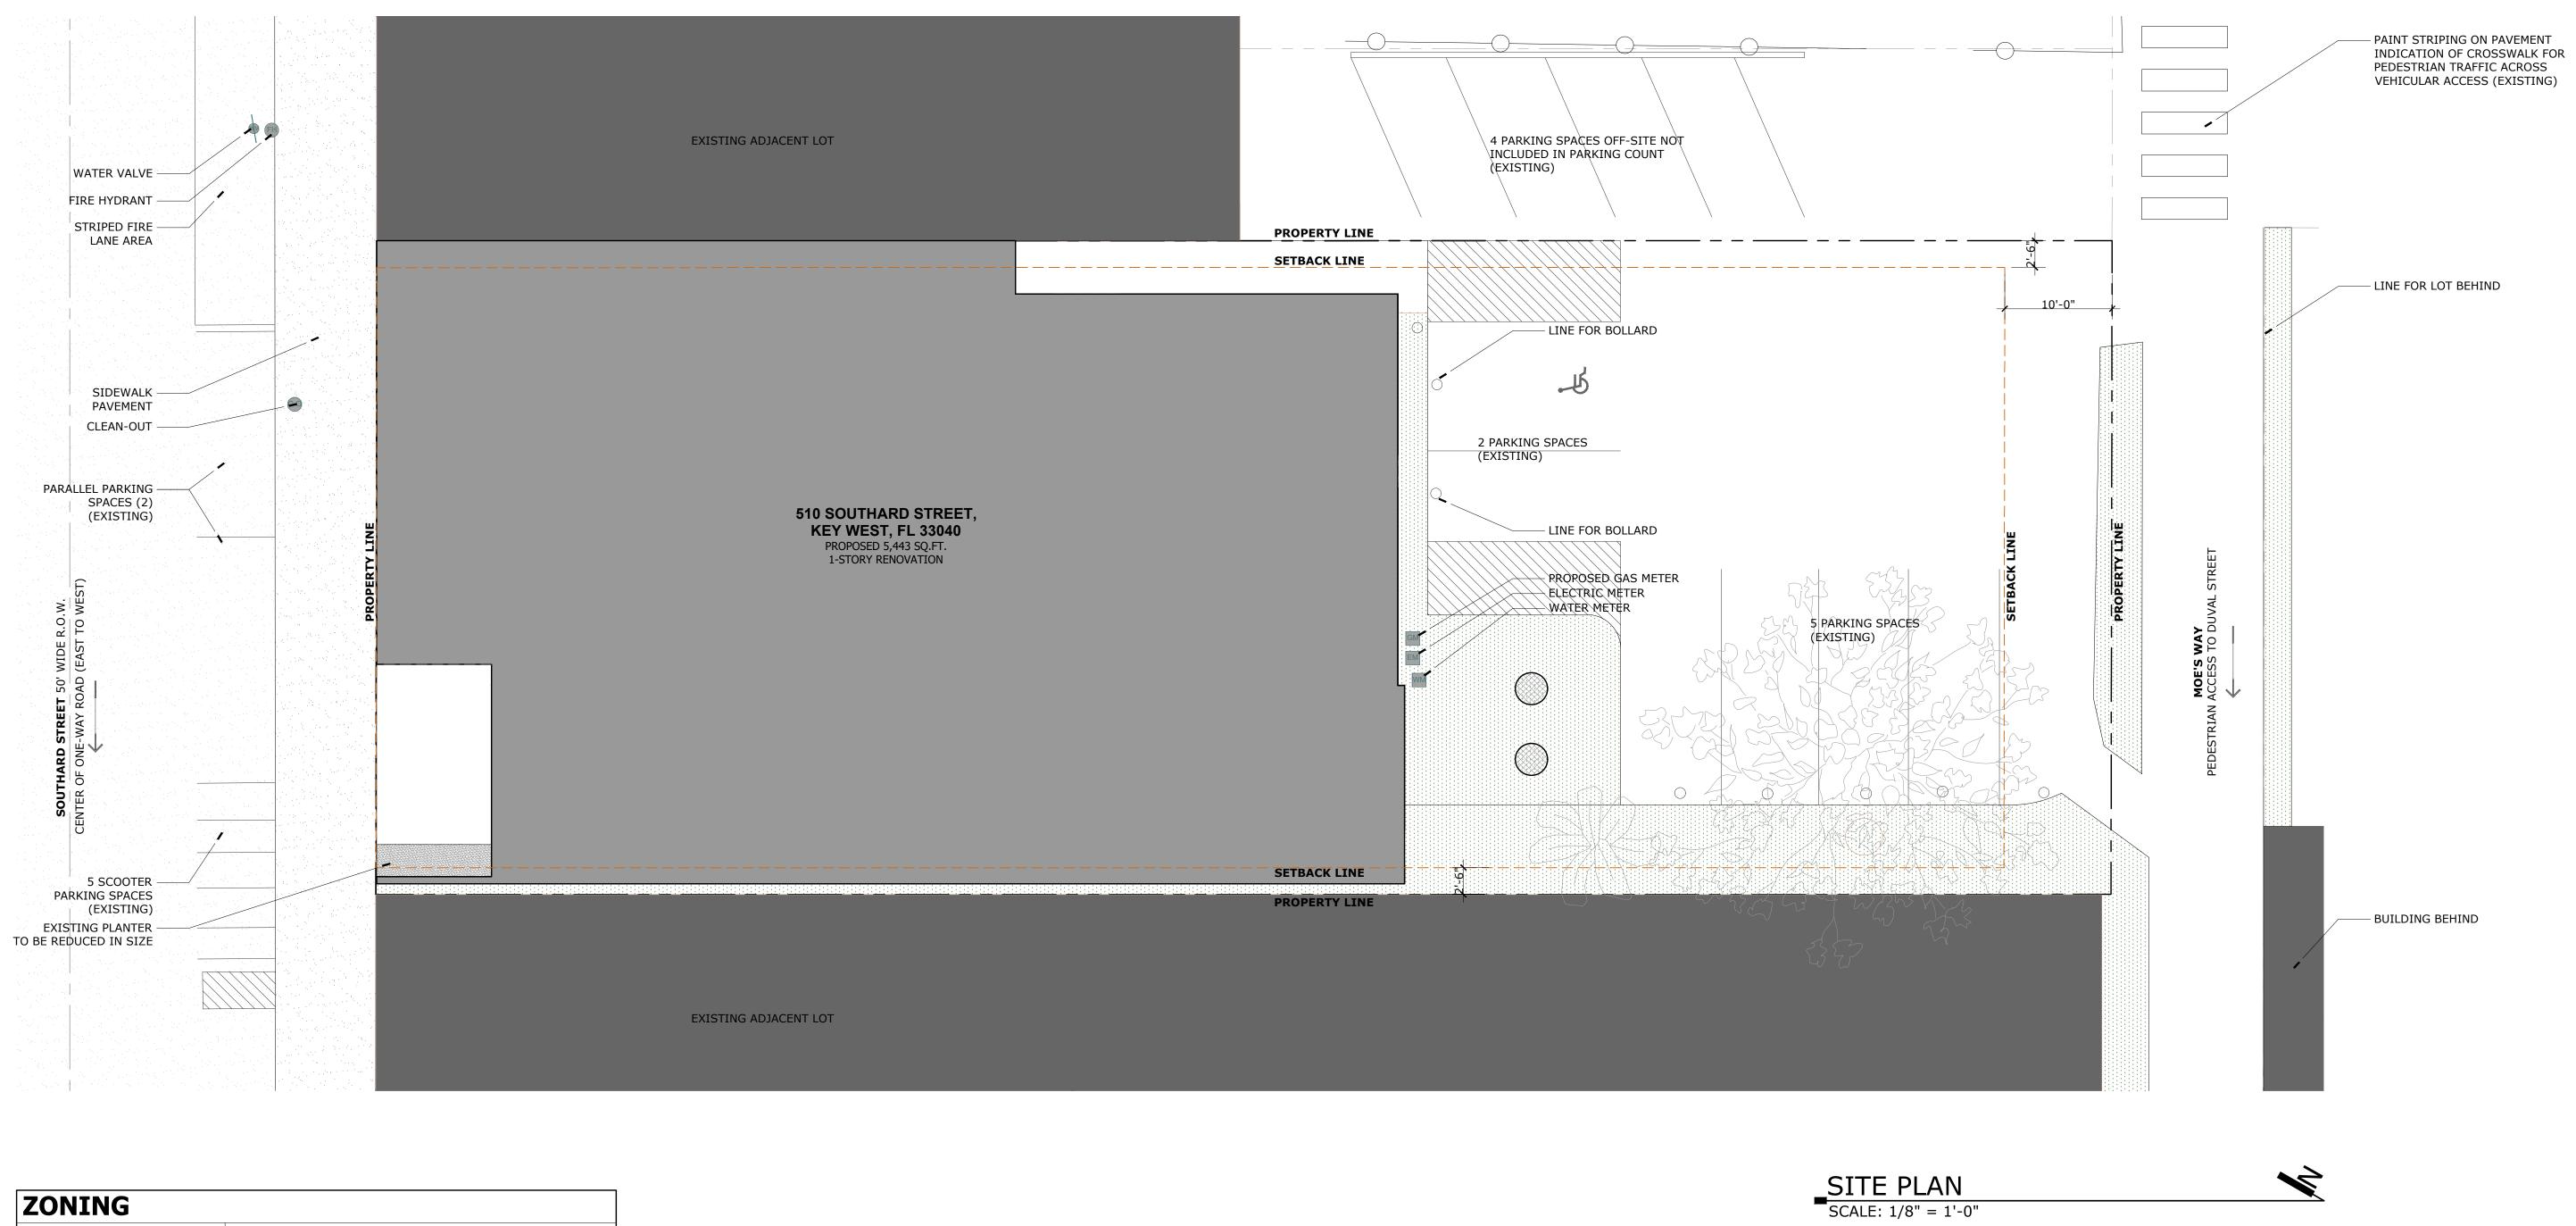

Existing Site Plan.

A EXISTING DEMO ELEVATION

SCALE: 1/4" = 1'-0"

Existing Front elevation (North).

Proposed Front Elevation (North).

Proposed Front Elevation (North).

Proposed Interior.