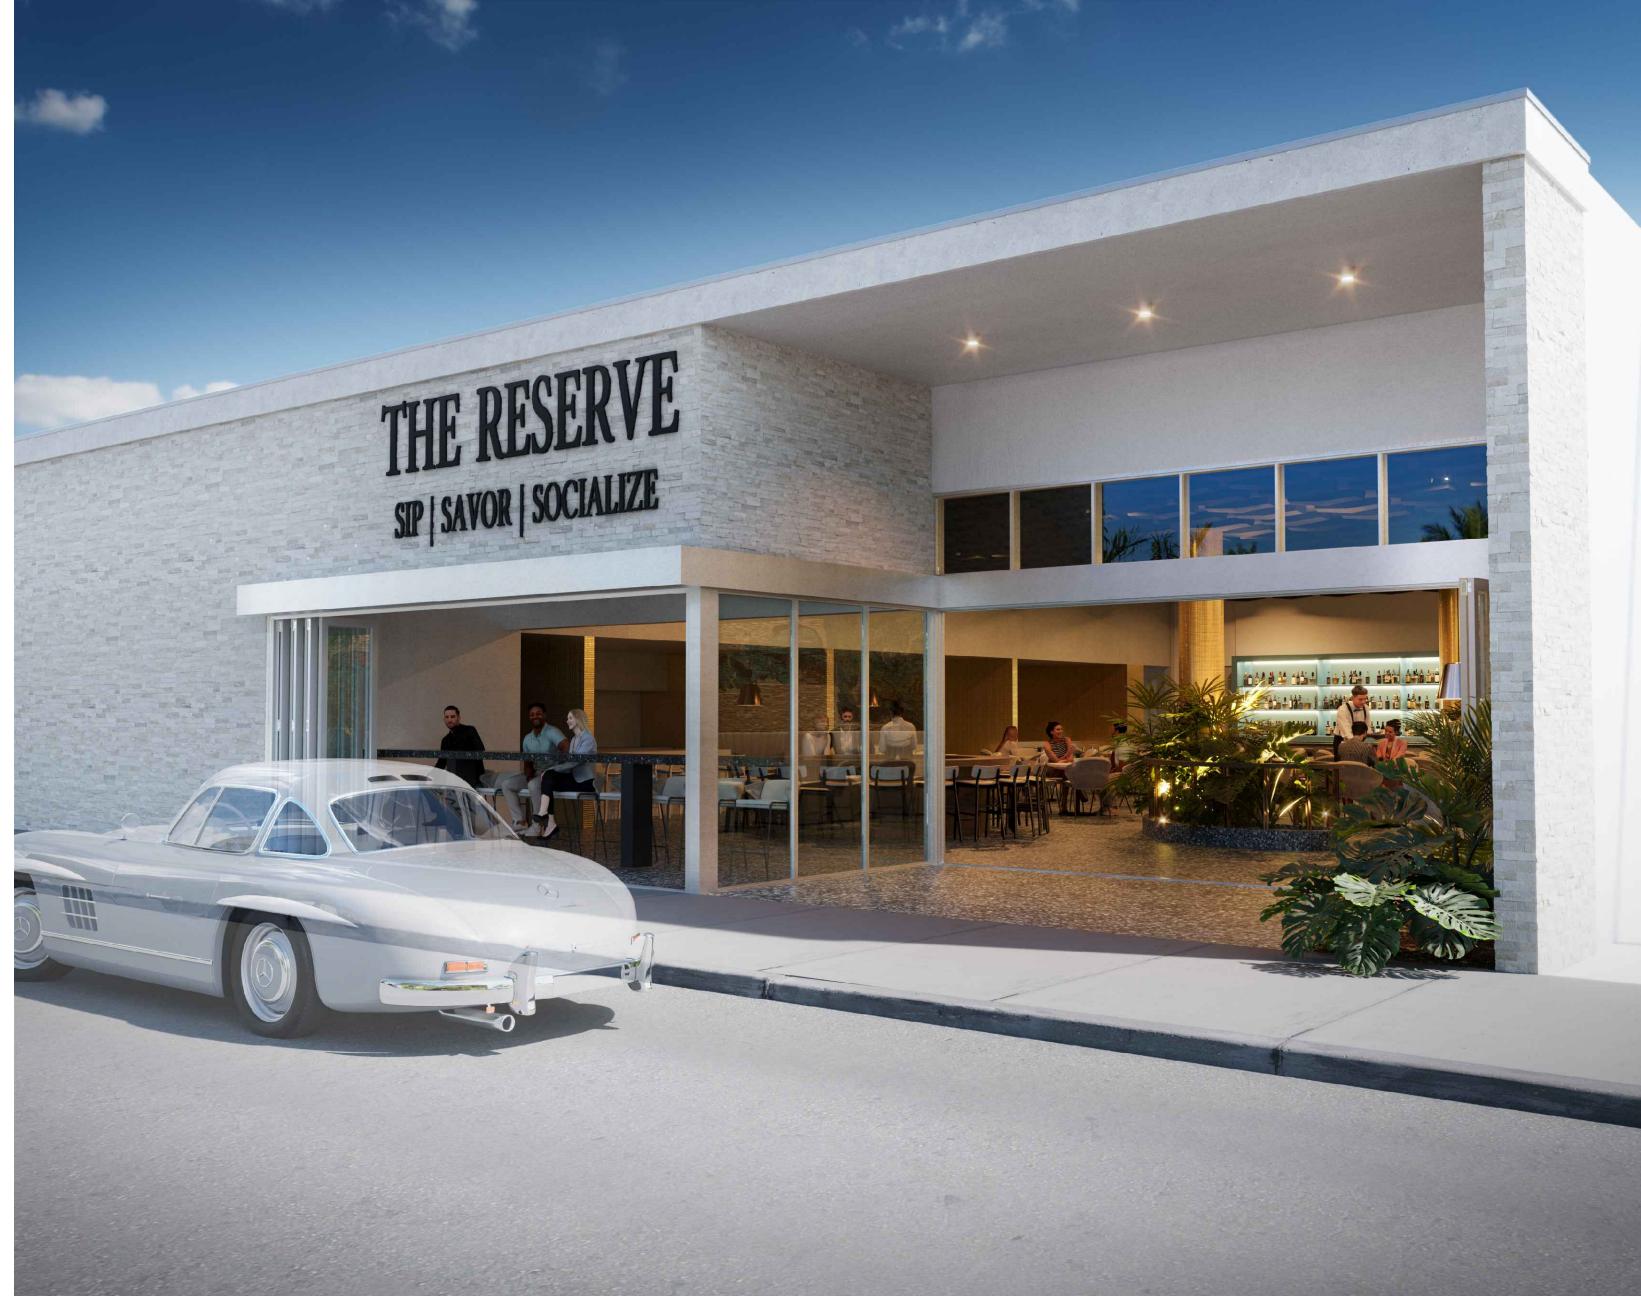

### **Description of Work:**

Opening of a section of the front elevation for new storefront to match existing and enclosure of breezeway on historic structure. Renovations to the interior of bank to accommodate new restaurant.

### **Staff Analysis:**

A certificate of Appropriateness is currently under review for the opening of a section of the front elevation for a new storefront to match the existing and the enclosure of the breezeway on the east elevation of the historic structure. There will also be renovations to the interior of the bank to accommodate the new restaurant.

### **Consistency with Cited Guidelines:**

Staff finds the design to be generally compatible with the existing structure and surrounding context. The proposed exterior changes all appear to follow the guidelines. Guideline 2 of Storefronts states that "replacement storefronts of buildings built after 1945 may be of a different design, and dimensions. New design shall not adversely alter rhythm and patterns found in immediately adjacent historic buildings." The replacement storefront is of a different design as it is proposed to be larger than the original entryway. However, the proposed design does not alter the rhythm of surrounding buildings. Guideline 5 of Entrances, Porches, and Doors states that "materials used to repair entryway elements should match the original fabric as closely as possible in quality and durability." The new entryway uses similar glass and metal elements on the new entryway.

Guideline 24 for new construction states that "The pattern and proportions of window and door openings establish a rhythm and shall fall within the range associated with historic buildings of same typology in the area including size and reveals. They shall be similar in scale, proportion, and character to those used traditionally in the neighborhood." The proposed front opening of the structure would be similar others along Southard Street that use their front porches as sitting areas and have large windows that open the buildings to the street.