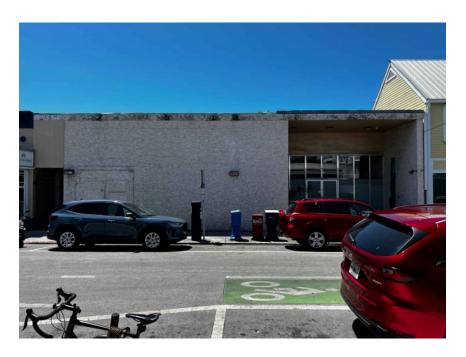

Currently the house sits on piers and is located within an X flood zone.

Sandborn Map of property under review 1962.

Photo of Property Under Review 1962.

Photo of property under review. (front)

Photo of property under review. (Rear Elevation)