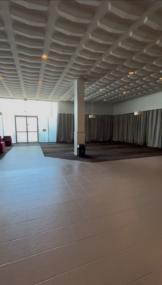

Currently the house sits on piers and is located within an X flood zone.

Sandborn Map of property under review 1962.

Photo of Property Under Review 1962.

Photo of property under review. (front)

Photo of property under review. (Rear Elevation)

Photo of property under review. (Interior)

Photo of property under review. (Interior)

1962 Sanborn Map and current survey.

According to the Guideline for building interiors, HARC also jurisdiction over the interior of the structure. The Secretary of Interior's Standards for Rehabilitation has guidelines for the interior of buildings. Guideline 1 states that "a property shall be used for its historic purpose or be placed in a new use that requires minimal change to the defining characteristics of the building and its site and environment." Thew change in use from a bank to a restaurant will keep the defining characteristics of the bank including the vault door, the mural, and the use of glass on the exterior. While the removal of interior walls is generally avoided, the current interior walls do not provide any significance and the wall with the mural will remain intact.