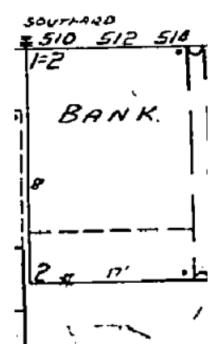

### Site Facts:

The building under review is listed as being constructed in 1963 according to the Property Appraisers website; however, this date is not supported by other sources. The house first appears on the 1962 Sanborn Map. The site contains a one-story wood-framed structure with.

Currently the house sits on piers and is located within an X flood zone.

Sandborn Map of property under review 1962.

Photo of Property Under Review 1962.

Photo of property under review. (front)

Photo of property under review. (Rear Elevation)

Photo of property under review. (Interior)

Photo of property under review. (Interior)

1962 Sanborn Map and current survey.