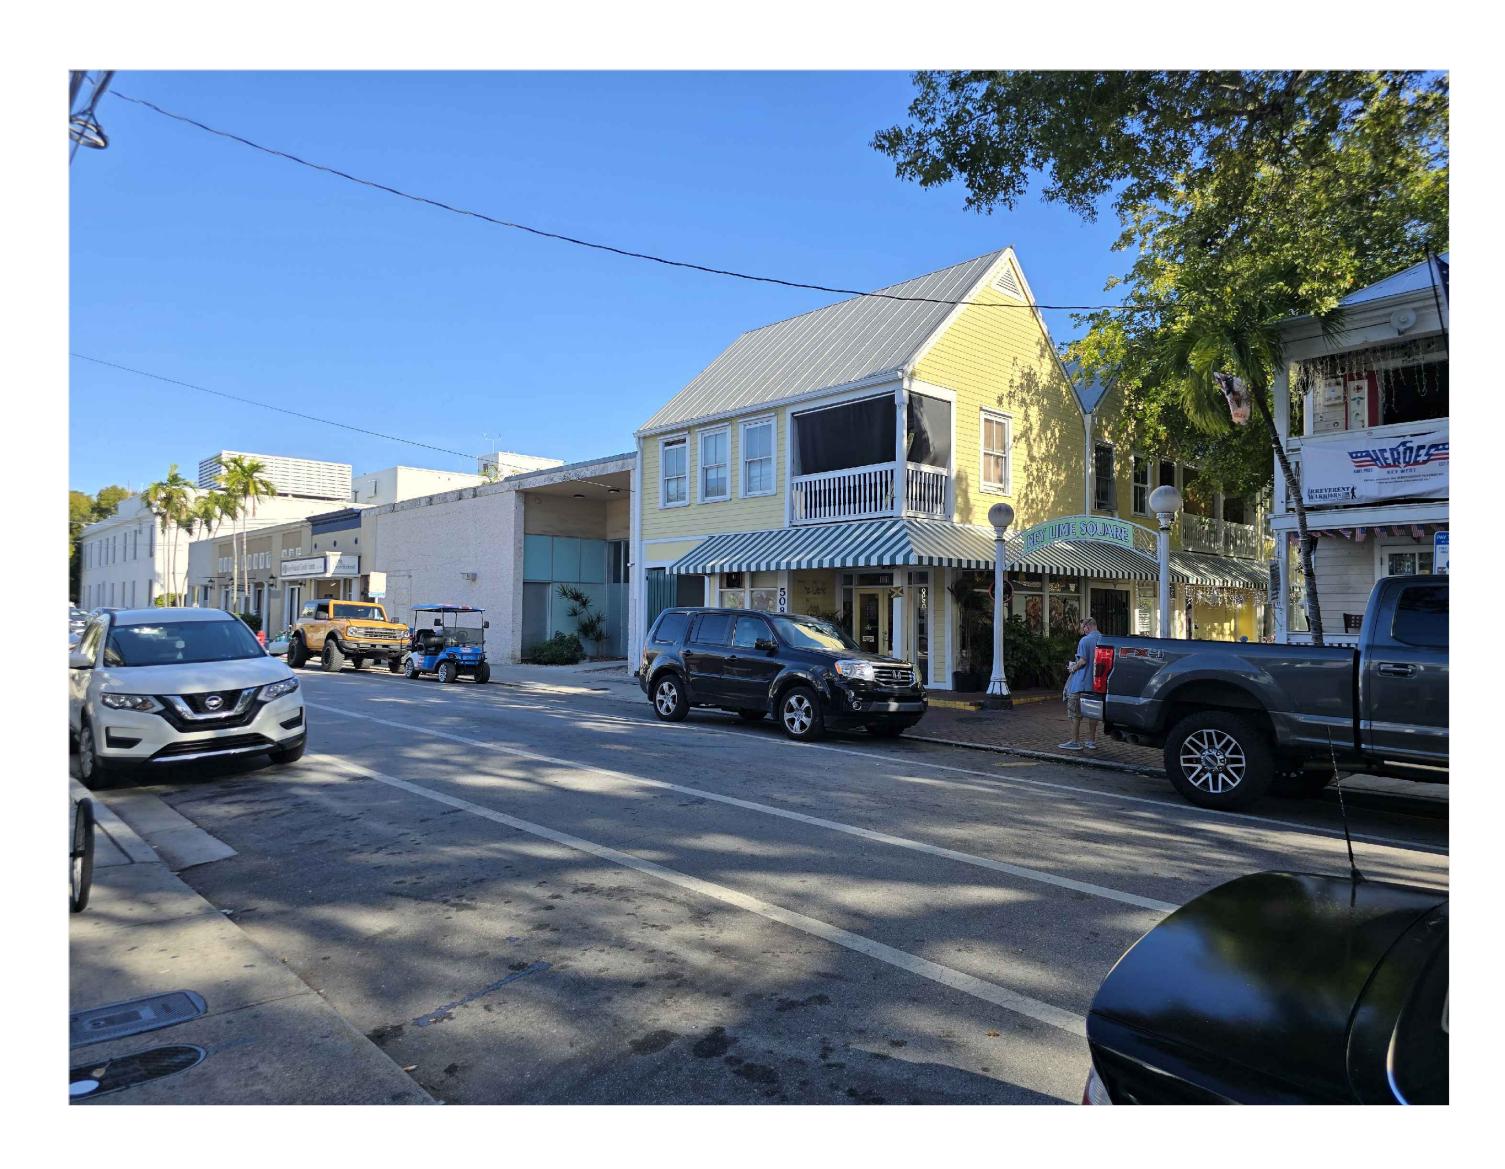

Currently the house sits on piers and is located within an X flood zone.

Sandborn Map of property under review 1962.

Photo of Property Under Review 1962.

Photo of property under review. (front)

Photo of property under review. (Rear Elevation)

Photo of property under review. (Interior)

Photo of property under review. (Interior)

1962 Sanborn Map and current survey.

### **Staff Analysis:**

A certificate of Appropriateness is currently under review for the opening of a section of the front elevation for a new storefront to match the existing and the enclosure of the breezeway on the east elevation of the historic structure. There will also be renovations to the interior of the bank to accommodate the new restaurant.