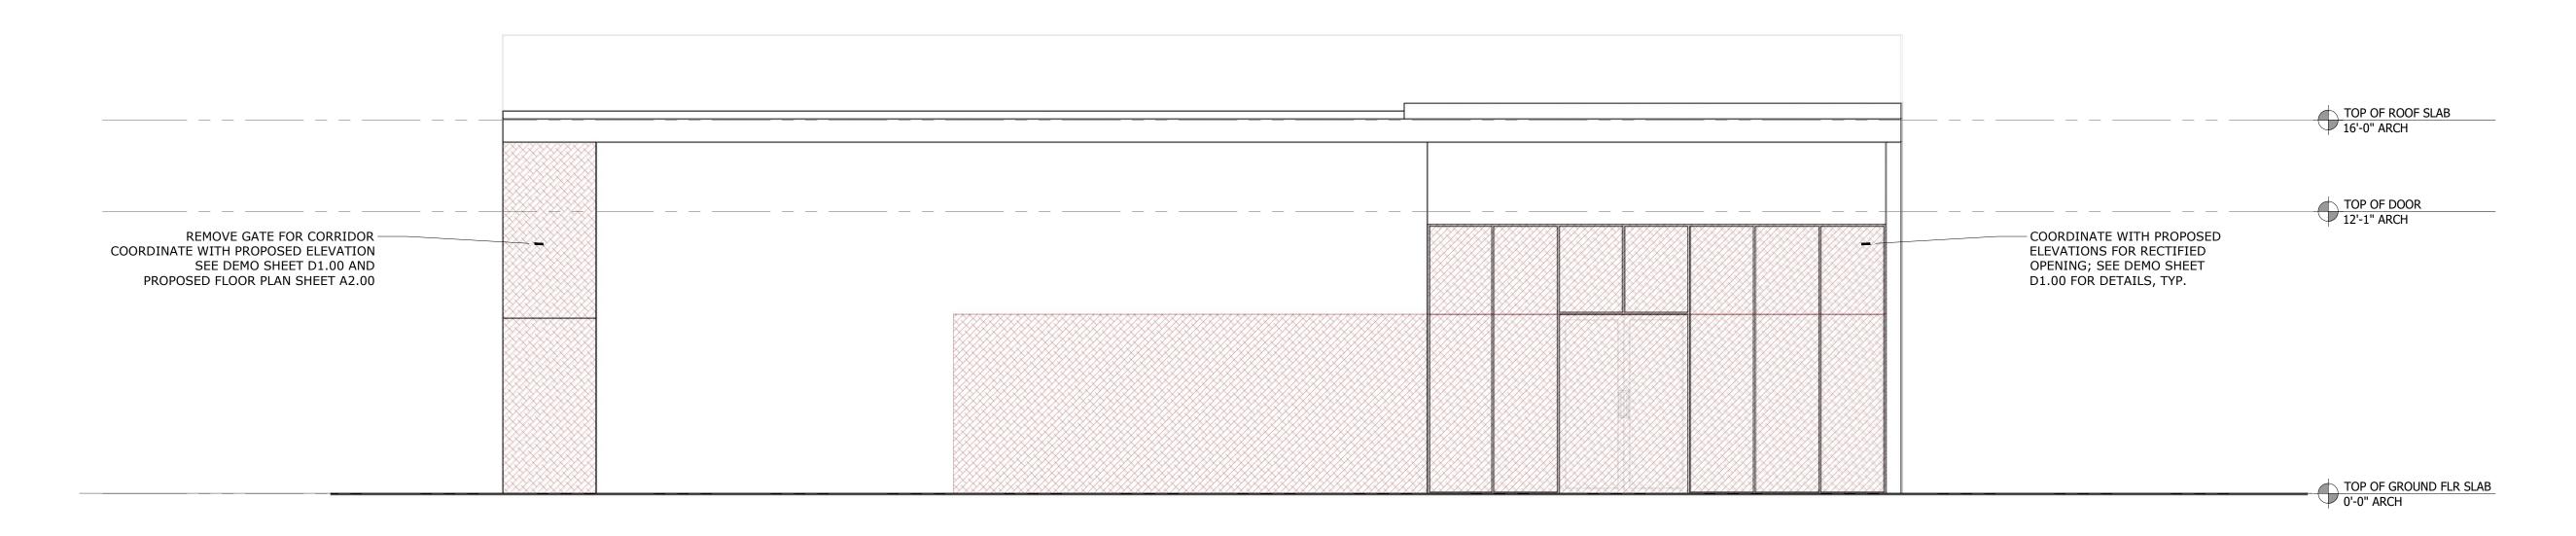

Existing Site Plan.

A EXISTING DEMO ELEVATION

SCALE: 1/4" = 1'-0"

Existing Front elevation (North).

Proposed Front Elevation (North).

Proposed Front Elevation (North).

Proposed Interior.

### **Consistency with Cited Guidelines:**

Staff finds the design to be generally compatible with the existing structure and surrounding context. The proposed exterior changes all appear to follow the guidelines. Guideline 2 of Storefronts states that "replacement storefronts of buildings built after 1945 may be of a different design, and dimensions. New design shall not adversely alter rhythm and patterns found in immediately adjacent historic buildings." The replacement storefront is of a different design as it is proposed to be larger than the original entryway. However, the proposed design does not alter the rhythm of surrounding buildings. Guideline 5 of Entrances, Porches, and Doors states that "materials used to repair entryway elements should match the original fabric as closely as possible in quality and durability." The new entryway uses similar glass and metal elements on the new entryway.

Guideline 24 for new construction states that "The pattern and proportions of window and door openings establish a rhythm and shall fall within the range associated with historic buildings of same typology in the area including size and reveals. They shall be similar in scale, proportion, and character to those used traditionally in the neighborhood." The proposed front opening of the structure would be similar others along Southard Street that use their front porches as sitting areas and have large windows that open the buildings to the street.

Guideline 10 states that "New additions and adjacent or related new construction shall be undertaken in such a manner that if removed in the future, the essential form and integrity of the historic property and its environment would be unimpaired." The exterior alteration opening the north elevation does not radically change or destroy any character defining spaces, materials, or features of the bank. Currently there is a glass entryway and a stucco wall in the proposed exterior work. None of these are character-defining features of the bank. The character defining features of the vault door and mural will be preserved with the proposed work. The glass entryway will be preserved with glass bi-fold accordion doors.