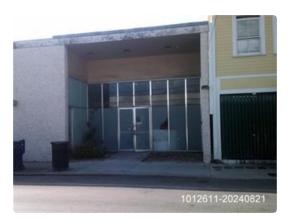

Currently the house sits on piers and is located within an X flood zone.

Sandborn Map of property under review 1962.

Photo of Property Under Review 1962.

Photo of property under review. (front)

Photo of property under review. (Rear Elevation)