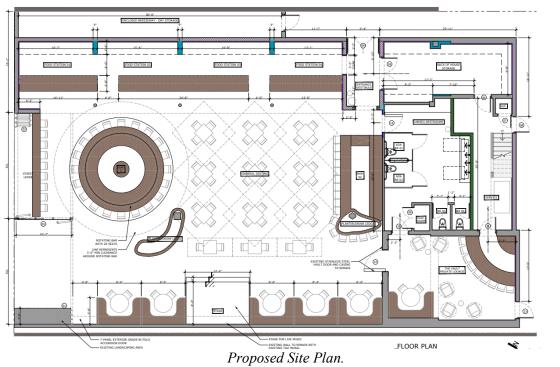

Existing Site Plan.

A EXISTING DEMO ELEVATION

SCALE: 1/4" = 1'-0"

Existing Front elevation (North).

Proposed Front Elevation (North).

Proposed Front Elevation (North).

Proposed Interior.