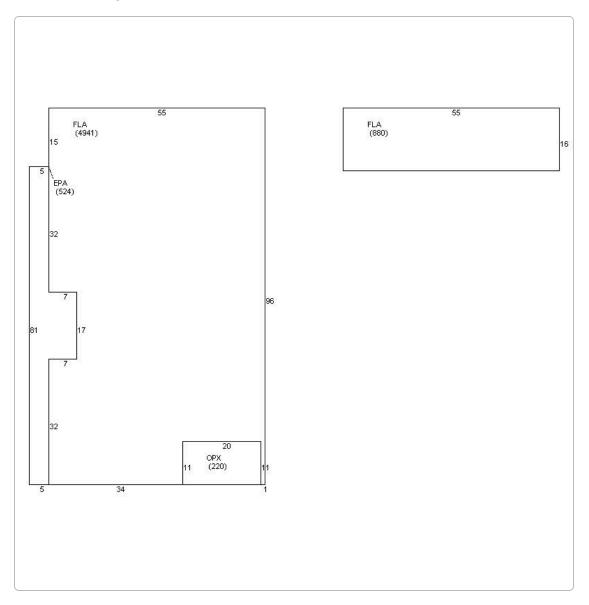

### Site Facts:

The building under review is listed as being constructed in 1963 according to the Property Appraisers website; however, this date is not supported by other sources. The house first appears on the 1962 Sanborn Map. The site contains a one-story wood-framed structure with.

Currently the house sits on piers and is located within an X flood zone.

Sandborn Map of property under review 1962.

Photo of Property Under Review 1962.

Photo of property under review. (front)

Photo of property under review. (Rear Elevation)