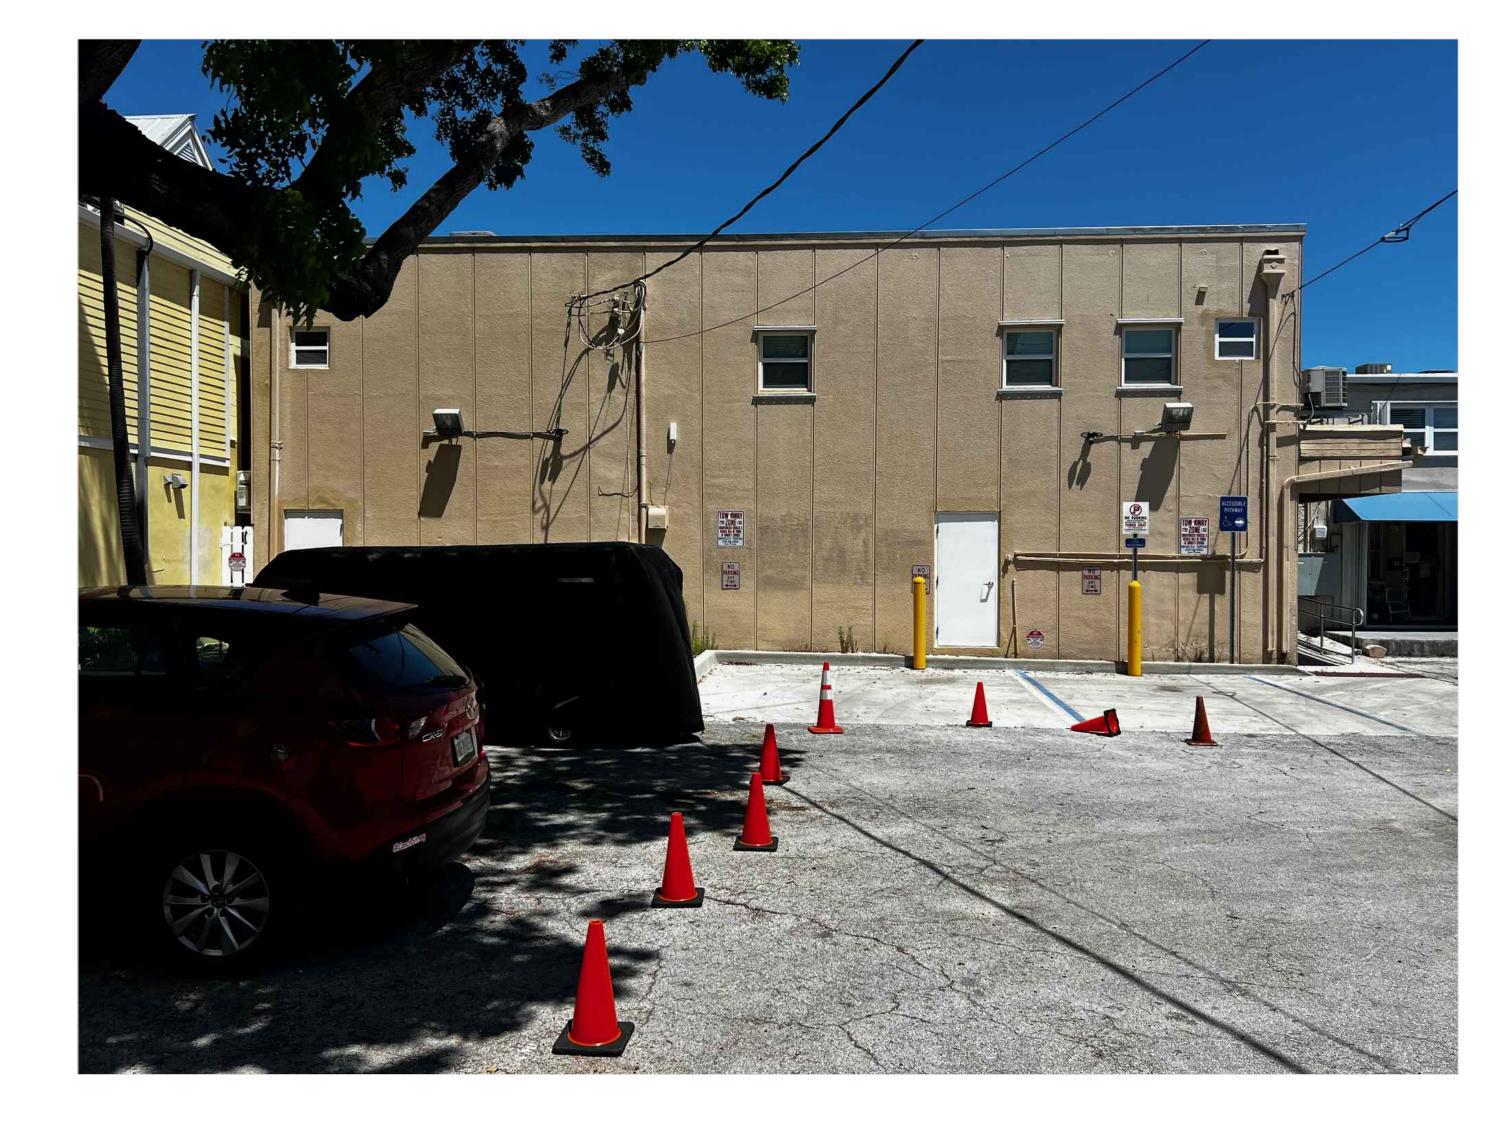

Currently the house sits on piers and is located within an X flood zone.

Sandborn Map of property under review 1962.

Photo of Property Under Review 1962.

Photo of property under review. (front)

Photo of property under review. (Rear Elevation)

Photo of property under review. (Interior)

Photo of property under review. (Interior)

1962 Sanborn Map and current survey.

### **Staff Analysis:**

A certificate of Appropriateness is currently under review for the opening of a section of the front elevation for a new storefront to match the existing and the enclosure of the breezeway on the east elevation of the historic structure. There will also be renovations to the interior of the bank to accommodate the new restaurant.