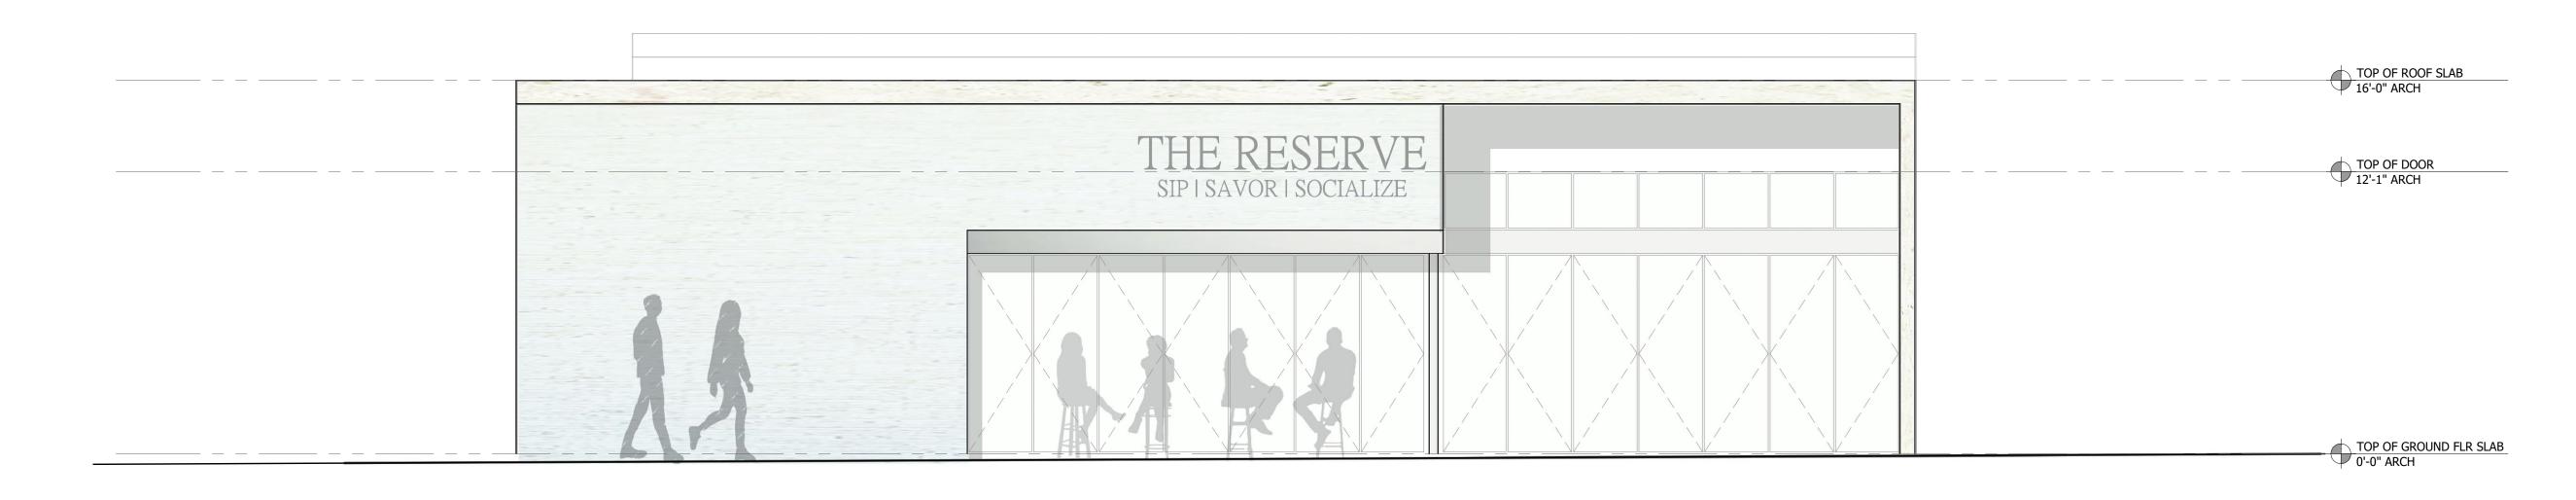

Existing Site Plan.

A EXISTING DEMO ELEVATION

SCALE: 1/4" = 1'-0"

Existing Front elevation (North).

Proposed Front Elevation (North).

Proposed Front Elevation (North).

Proposed Interior.

### **Consistency with Cited Guidelines:**

Staff finds the design to be generally compatible with the existing structure and surrounding context. The proposed exterior changes all appear to follow the guidelines. Guideline 2 of Storefronts states that "replacement storefronts of buildings built after 1945 may be of a different design, and dimensions. New design shall not adversely alter rhythm and patterns found in immediately adjacent historic buildings." The replacement storefront is of a different design as it is proposed to be larger than the original entryway. However, the proposed design does not alter the rhythm of surrounding buildings. Guideline 5 of Entrances, Porches, and Doors states that "materials used to repair entryway elements should match the original fabric as closely as possible in quality and durability." The new entryway uses similar glass and metal elements on the new entryway.

Guideline 24 for new construction states that "The pattern and proportions of window and door openings establish a rhythm and shall fall within the range associated with historic buildings of same typology in the area including size and reveals. They shall be similar in scale, proportion, and character to those used traditionally in the neighborhood." The proposed front opening of the structure would be similar others along Southard Street that use their front porches as sitting areas and have large windows that open the buildings to the street.