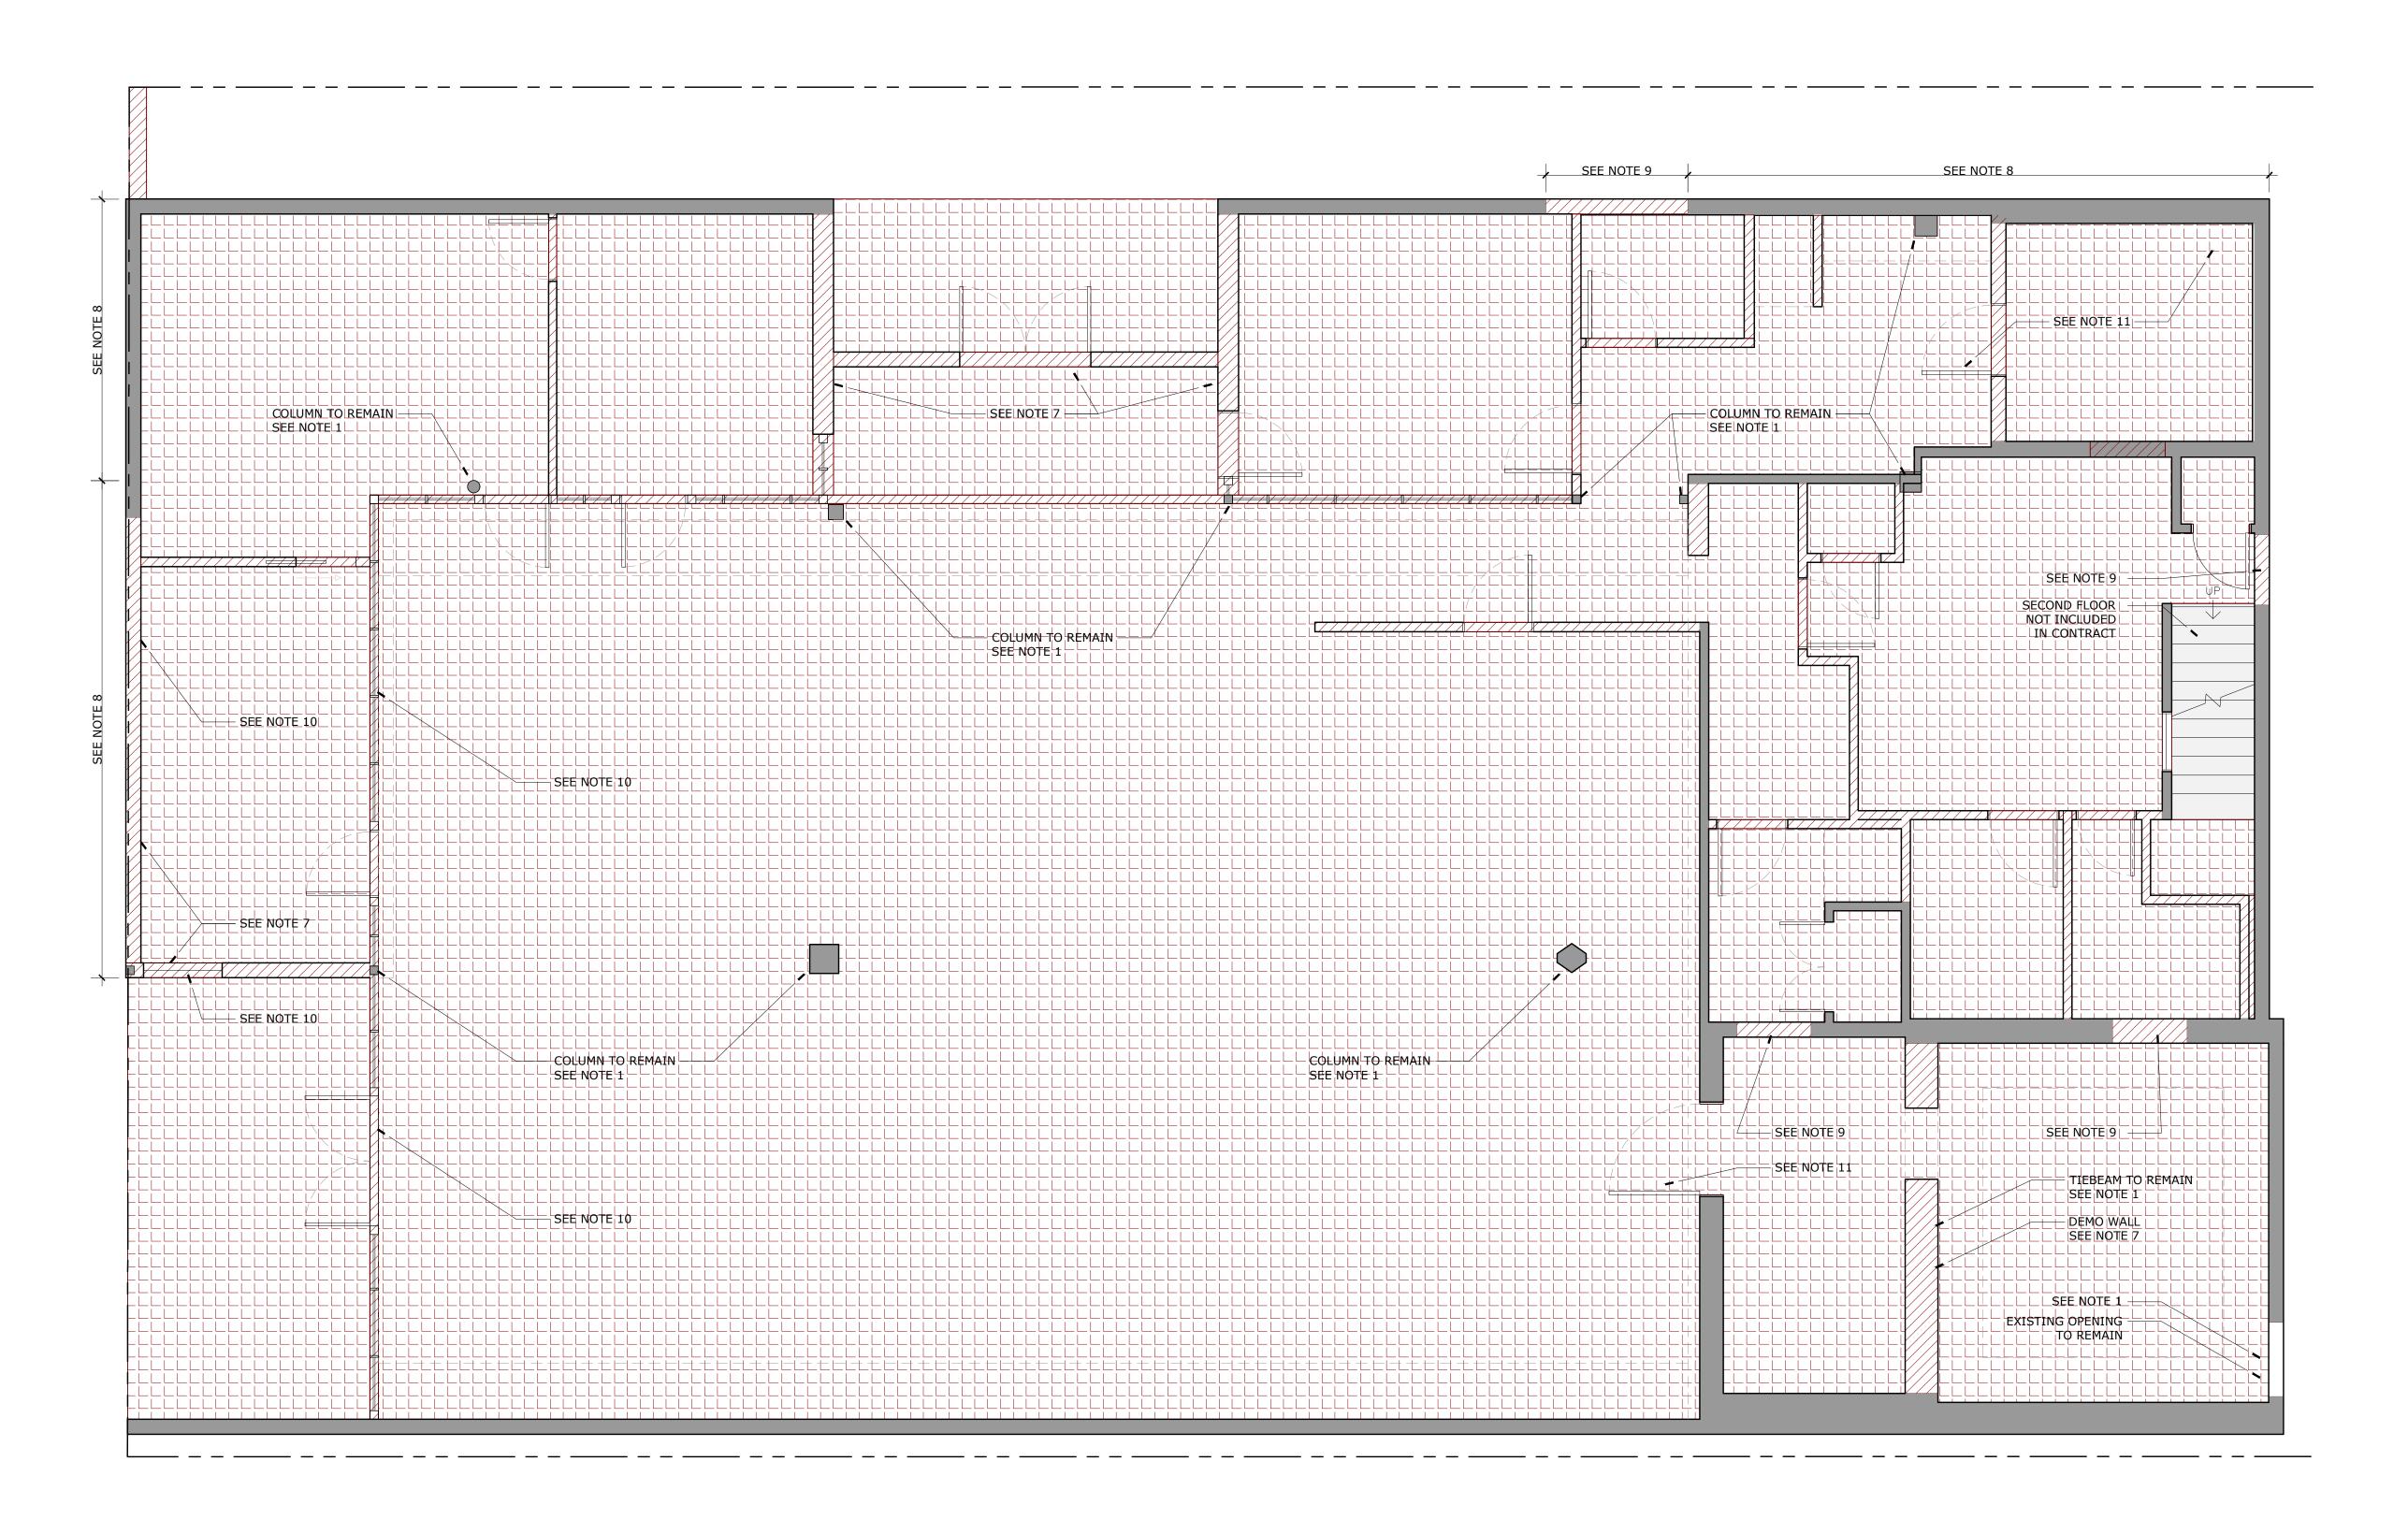

### **Staff Analysis:**

A certificate of Appropriateness is currently under review for the opening of a section of the front elevation for a new storefront to match the existing and the enclosure of the breezeway on the east elevation of the historic structure. There will also be renovations to the interior of the bank to accommodate the new restaurant.

According to the Guideline for building interiors, HARC also jurisdiction over the interior of the structure. The Secretary of Interior's Standards for Rehabilitation has guidelines for the interior of buildings. Guideline 1 states that "a property shall be used for its historic purpose or be placed in a new use that requires minimal change to the defining characteristics of the building and its site and environment." Thew change in use from a bank to a restaurant will keep the defining characteristics of the bank including the vault door, the mural, and the use of glass on the exterior. While the removal of interior walls is generally avoided, the current interior walls do not provide any significance and the wall with the mural will remain intact.

Guideline 10 states that "New additions and adjacent or related new construction shall be undertaken in such a manner that if removed in the future, the essential form and integrity of the historic property and its environment would be unimpaired." The exterior alteration opening the north elevation does not radically change or destroy any character defining spaces, materials, or features of the bank. Currently there is a glass entryway and a stucco wall in the proposed exterior work. None of these are character-defining features of the bank. The character defining features of the vault door and mural will be preserved with the proposed work. The glass entryway will be preserved with glass bi-fold accordion doors.