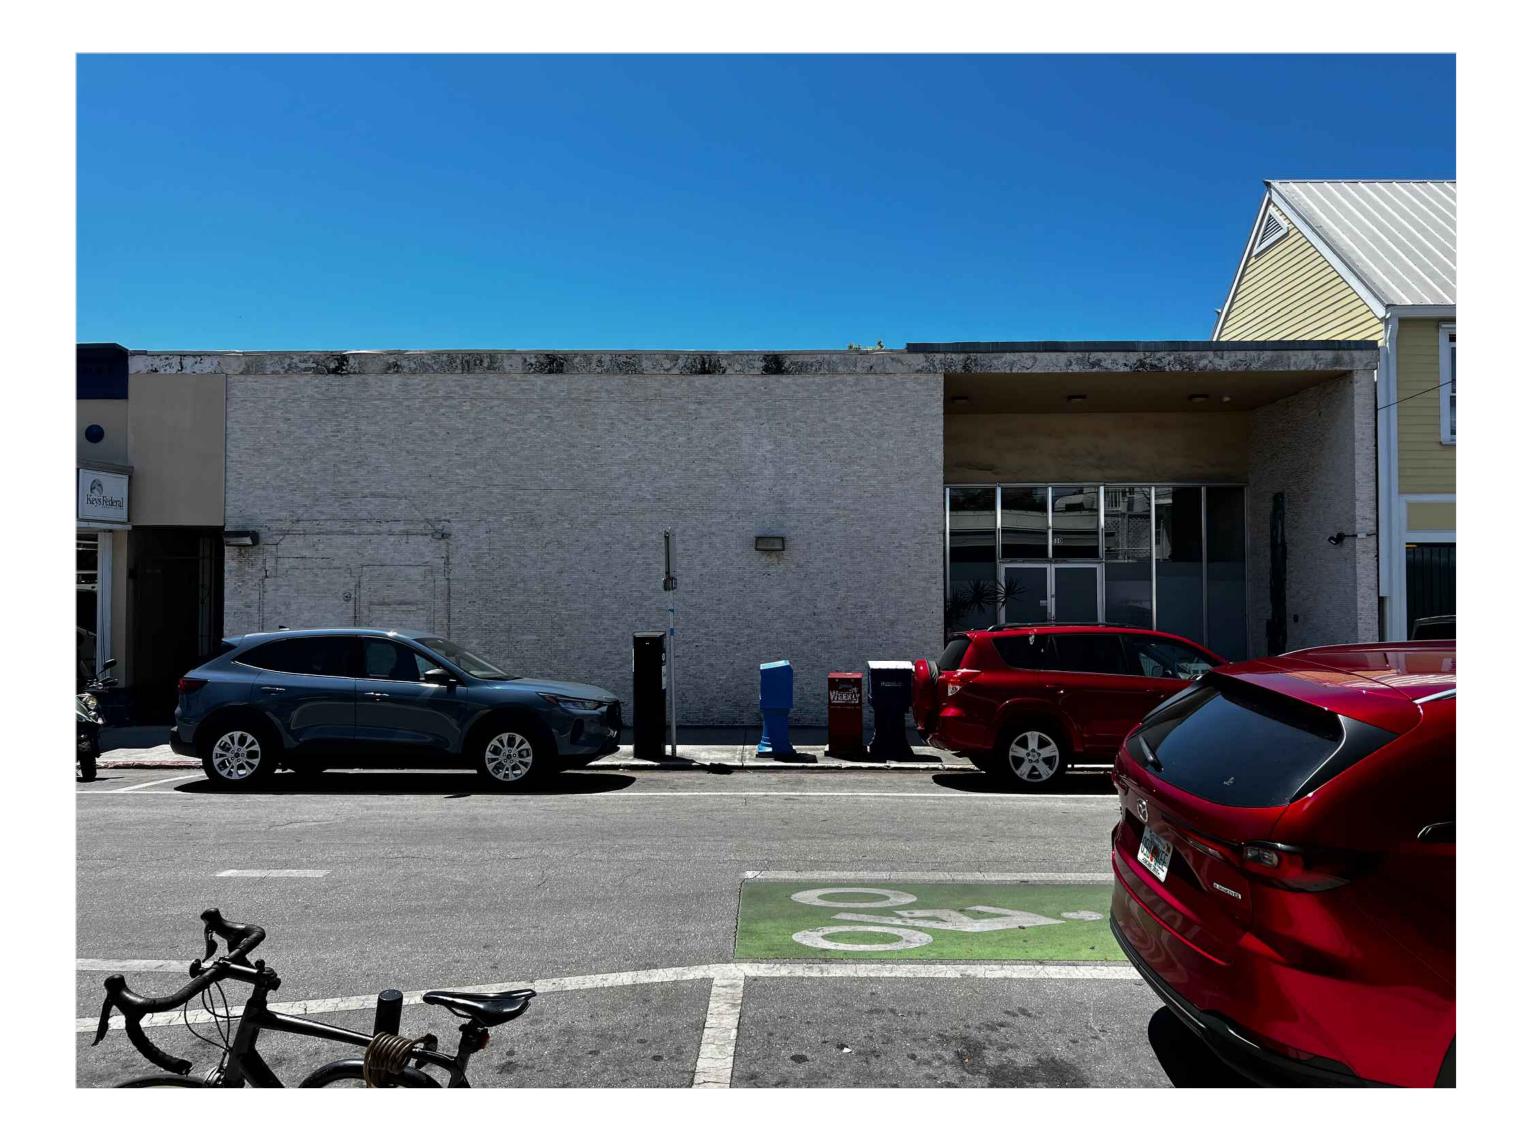

Currently the house sits on piers and is located within an X flood zone.

Sandborn Map of property under review 1962.

Photo of Property Under Review 1962.

Photo of property under review. (front)

Photo of property under review. (Rear Elevation)

### **Staff Analysis:**

A certificate of Appropriateness is currently under review for the opening of a section of the front elevation for a new storefront to match the existing and the enclosure of the breezeway on the east elevation of the historic structure. There will also be renovations to the interior of the bank to accommodate the new restaurant.