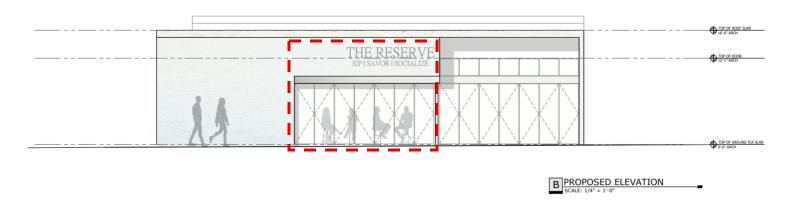

Existing Site Plan.

A EXISTING DEMO ELEVATION

SCALE: 1/4" = 1'-0"

Existing Front elevation (North).

Proposed Front Elevation (North).

Proposed Front Elevation (North).

Proposed Interior.

### **Consistency with Cited Guidelines:**

Staff finds the design to be generally compatible with the existing structure and surrounding context. The proposed exterior changes all appear to follow the guidelines. Guideline 2 of Storefronts states that "replacement storefronts of buildings built after 1945 may be of a different design, and dimensions. New design shall not adversely alter rhythm and patterns found in immediately adjacent historic buildings." The replacement storefront is of a different design as it is proposed to be larger than the original entryway. However, the proposed design does not alter the rhythm of surrounding buildings. Guideline 5 of Entrances, Porches, and Doors states that "materials used to repair entryway elements should match the original fabric as closely as possible in quality and durability." The new entryway uses similar glass and metal elements on the new entryway.

Guideline 24 for new construction states that "The pattern and proportions of window and door openings establish a rhythm and shall fall within the range associated with historic buildings of same typology in the area including size and reveals. They shall be similar in scale, proportion, and character to those used traditionally in the neighborhood." The proposed front opening of the structure would be similar others along Southard Street that use their front porches as sitting areas and have large windows that open the buildings to the street.