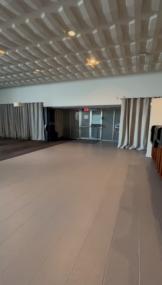

Currently the house sits on piers and is located within an X flood zone.

Sandborn Map of property under review 1962.

Photo of Property Under Review 1962.

Photo of property under review. (front)

Photo of property under review. (Rear Elevation)

Photo of property under review. (Interior)

Photo of property under review. (Interior)

1962 Sanborn Map and current survey.

According to the Guideline for building interiors, HARC also jurisdiction over the interior of the structure. The Secretary of Interior's Standards for Rehabilitation has guidelines for the interior of buildings. Guideline 1 states that "a property shall be used for its historic purpose or be placed in a new use that requires minimal change to the defining characteristics of the building and its site and environment." Thew change in use from a bank to a restaurant will keep the defining characteristics of the bank including the vault door, the mural, and the use of glass on the exterior. While the removal of interior walls is generally avoided, the current interior walls do not provide any significance and the wall with the mural will remain intact.