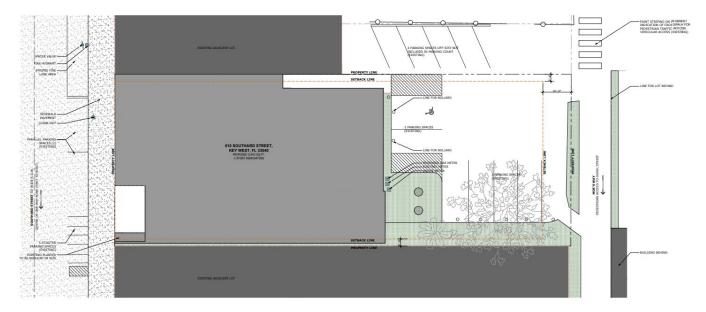

Existing Site Plan.

A EXISTING DEMO ELEVATION

SCALE: 1/4" = 1'-0"

Existing Front elevation (North).

Proposed Front Elevation (North).

Proposed Front Elevation (North).

Proposed Interior.