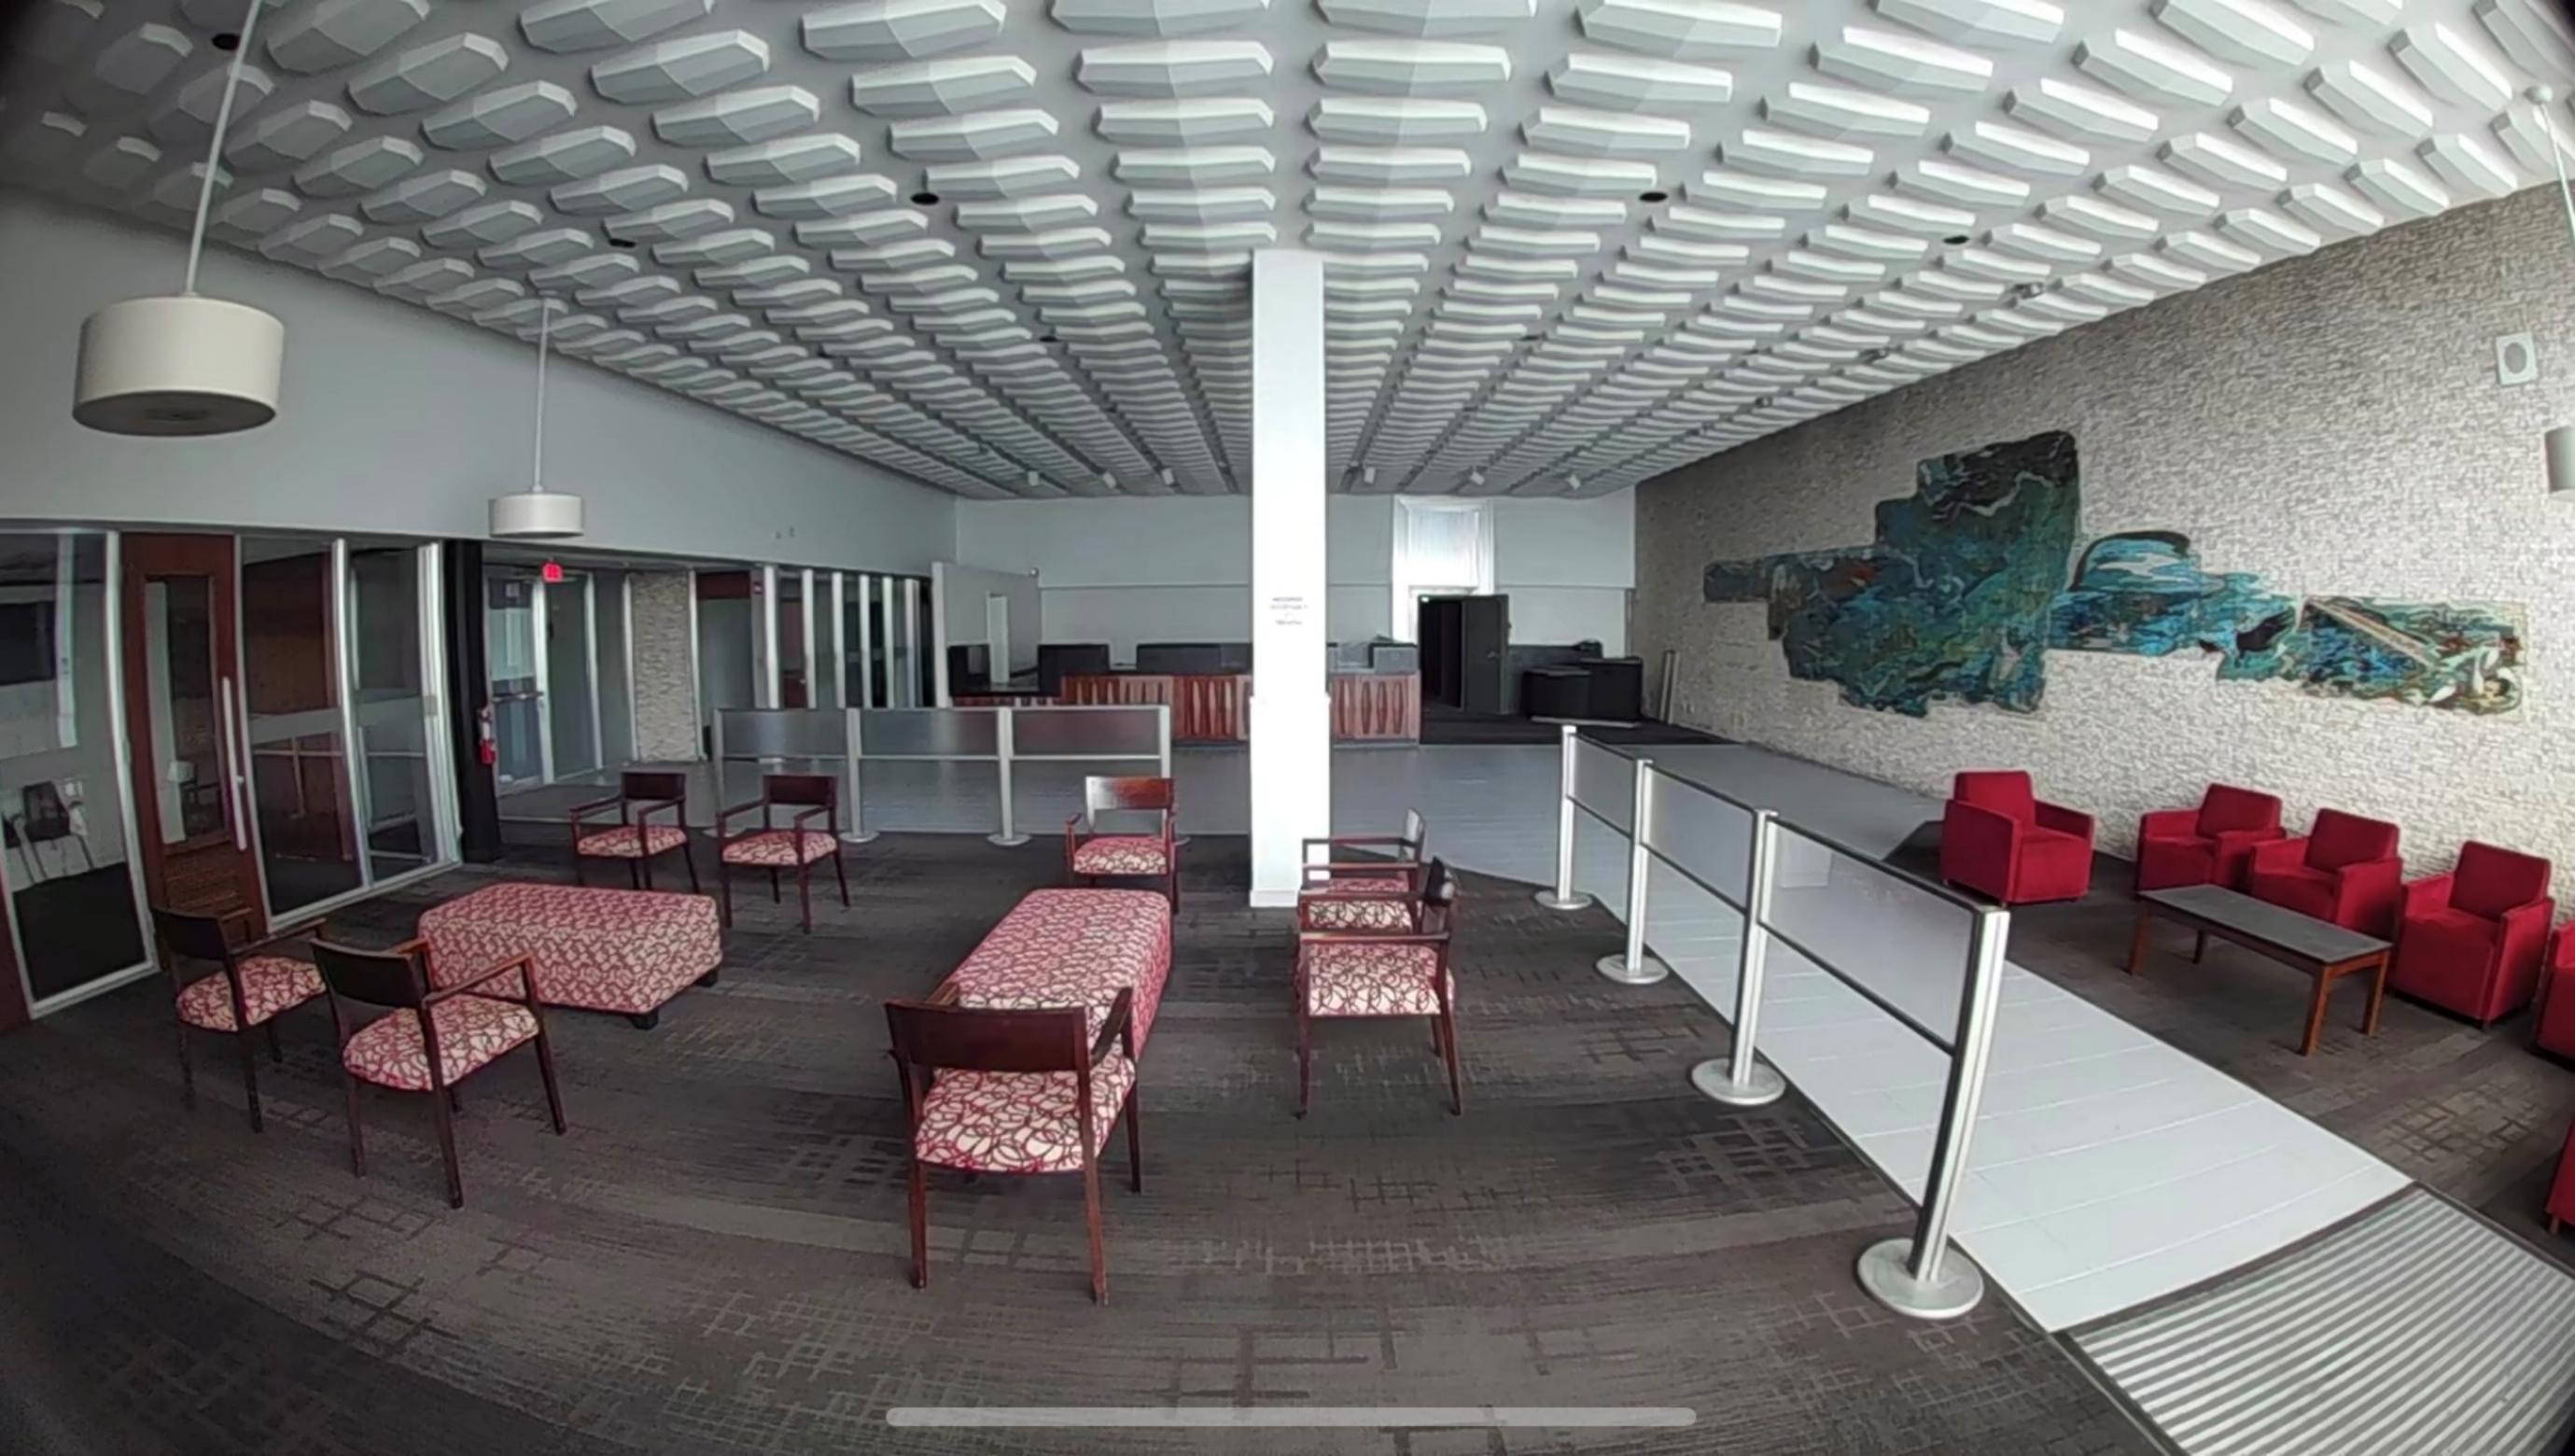

Photo of property under review. (Interior)

Photo of property under review. (Interior)

1962 Sanborn Map and current survey.

According to the Guideline for building interiors, HARC also jurisdiction over the interior of the structure. The Secretary of Interior's Standards for Rehabilitation has guidelines for the interior of buildings. Guideline 1 states that "a property shall be used for its historic purpose or be placed in a new use that requires minimal change to the defining characteristics of the building and its site and environment." Thew change in use from a bank to a restaurant will keep the defining characteristics of the bank including the vault door, the mural, and the use of glass on the exterior. While the removal of interior walls is generally avoided, the current interior walls do not provide any significance and the wall with the mural will remain intact.

Guideline 10 states that "New additions and adjacent or related new construction shall be undertaken in such a manner that if removed in the future, the essential form and integrity of the historic property and its environment would be unimpaired." The exterior alteration opening the north elevation does not radically change or destroy any character defining spaces, materials, or features of the bank. Currently there is a glass entryway and a stucco wall in the proposed exterior work. None of these are character-defining features of the bank. The character defining features of the vault door and mural will be preserved with the proposed work. The glass entryway will be preserved with glass bi-fold accordion doors.