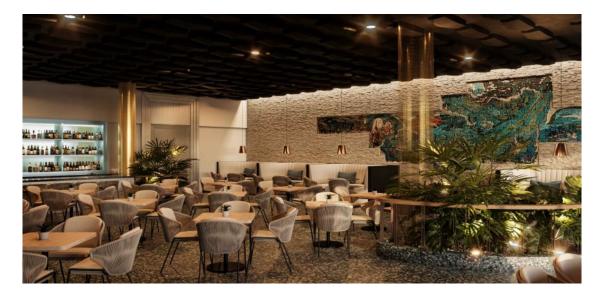

Existing Site Plan.

A EXISTING DEMO ELEVATION

SCALE: 1/4" = 1'-0"

Existing Front elevation (North).

Proposed Front Elevation (North).

Proposed Front Elevation (North).

Proposed Interior.