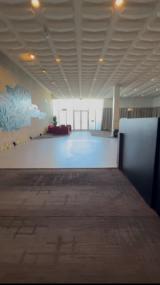

Photo of property under review. (Interior)

Photo of property under review. (Interior)

1962 Sanborn Map and current survey.

According to the Guideline for building interiors, HARC also jurisdiction over the interior of the structure. The Secretary of Interior's Standards for Rehabilitation has guidelines for the interior of buildings. Guideline 1 states that "a property shall be used for its historic purpose or be placed in a new use that requires minimal change to the defining characteristics of the building and its site and environment." Thew change in use from a bank to a restaurant will keep the defining characteristics of the bank including the vault door, the mural, and the use of glass on the exterior. While the removal of interior walls is generally avoided, the current interior walls do not provide any significance and the wall with the mural will remain intact.