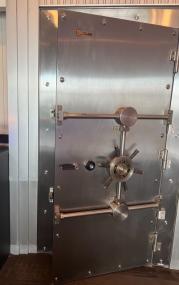

According to the Guideline for building interiors, HARC also jurisdiction over the interior of the structure. The Secretary of Interior's Standards for Rehabilitation has guidelines for the interior of buildings. Guideline 1 states that "a property shall be used for its historic purpose or be placed in a new use that requires minimal change to the defining characteristics of the building and its site and environment." Thew change in use from a bank to a restaurant will keep the defining characteristics of the bank including the vault door, the mural, and the use of glass on the exterior. While the removal of interior walls is generally avoided, the current interior walls do not provide any significance and the wall with the mural will remain intact.

Guideline 10 states that "New additions and adjacent or related new construction shall be undertaken in such a manner that if removed in the future, the essential form and integrity of the historic property and its environment would be unimpaired." The exterior alteration opening the north elevation does not radically change or destroy any character defining spaces, materials, or features of the bank. Currently there is a glass entryway and a stucco wall in the proposed exterior work. None of these are character-defining features of the bank. The character defining features of the vault door and mural will be preserved with the proposed work. The glass entryway will be preserved with glass bi-fold accordion doors.