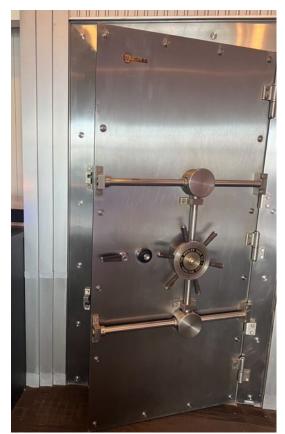

According to the Guideline for building interiors, HARC also jurisdiction over the interior of the structure. The Secretary of Interior's Standards for Rehabilitation has guidelines for the interior of buildings. Guideline 1 states that "a property shall be used for its historic purpose or be placed in a new use that requires minimal change to the defining characteristics of the building and its site and environment." Thew change in use from a bank to a restaurant will keep the defining characteristics of the bank including the vault door, the mural, and the use of glass on the exterior. While the removal of interior walls is generally avoided, the current interior walls do not provide any significance and the wall with the mural will remain intact.

Guideline 10 states that "New additions and adjacent or related new construction shall be undertaken in such a manner that if removed in the future, the essential form and integrity of the historic property and its environment would be unimpaired." The exterior alteration opening the north elevation does not radically change or destroy any character defining spaces, materials, or features of the bank. Currently there is a glass entryway and a stucco wall in the proposed exterior work. None of these are character-defining features of the bank. The character defining features of the vault door and mural will be preserved with the proposed work. The glass entryway will be preserved with glass bi-fold accordion doors.