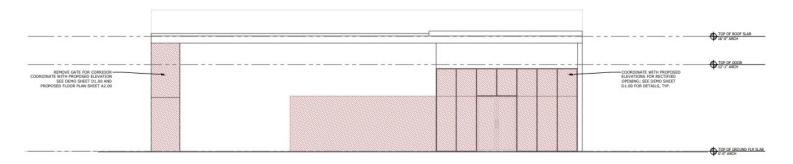

Existing Site Plan.

A EXISTING DEMO ELEVATION

SCALE: 1/4" = 1'-0"

Existing Front elevation (North).

Proposed Front Elevation (North).

Proposed Front Elevation (North).

Proposed Interior.