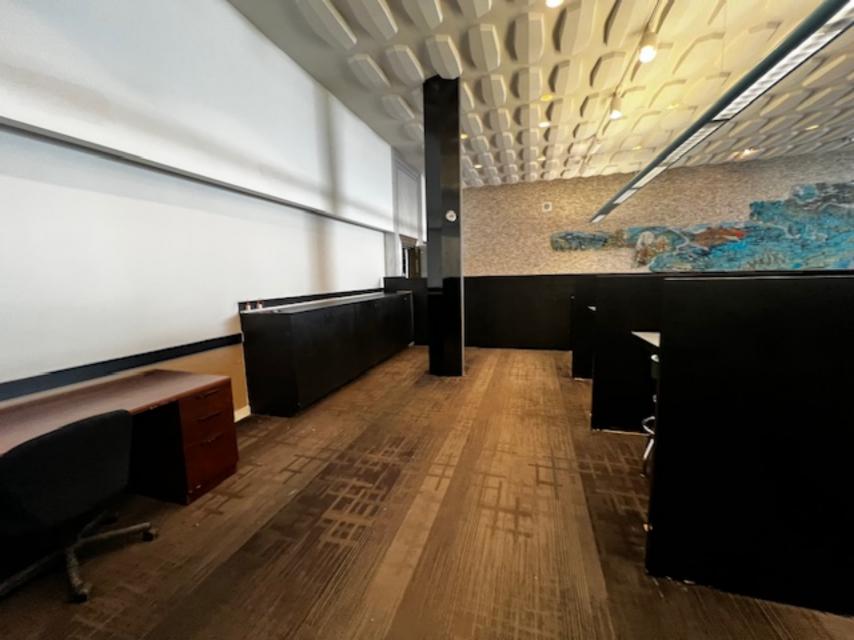

Photo of property under review. (Interior)

Photo of property under review. (Interior)

1962 Sanborn Map and current survey.

According to the Guideline for building interiors, HARC also jurisdiction over the interior of the structure. The Secretary of Interior's Standards for Rehabilitation has guidelines for the interior of buildings. Guideline 1 states that "a property shall be used for its historic purpose or be placed in a new use that requires minimal change to the defining characteristics of the building and its site and environment." Thew change in use from a bank to a restaurant will keep the defining characteristics of the bank including the vault door, the mural, and the use of glass on the exterior. While the removal of interior walls is generally avoided, the current interior walls do not provide any significance and the wall with the mural will remain intact.

Guideline 10 states that "New additions and adjacent or related new construction shall be undertaken in such a manner that if removed in the future, the essential form and integrity of the historic property and its environment would be unimpaired." The exterior alteration opening the north elevation does not radically change or destroy any character defining spaces, materials, or features of the bank. Currently there is a glass entryway and a stucco wall in the proposed exterior work. None of these are character-defining features of the bank. The character defining features of the vault door and mural will be preserved with the proposed work. The glass entryway will be preserved with glass bi-fold accordion doors.