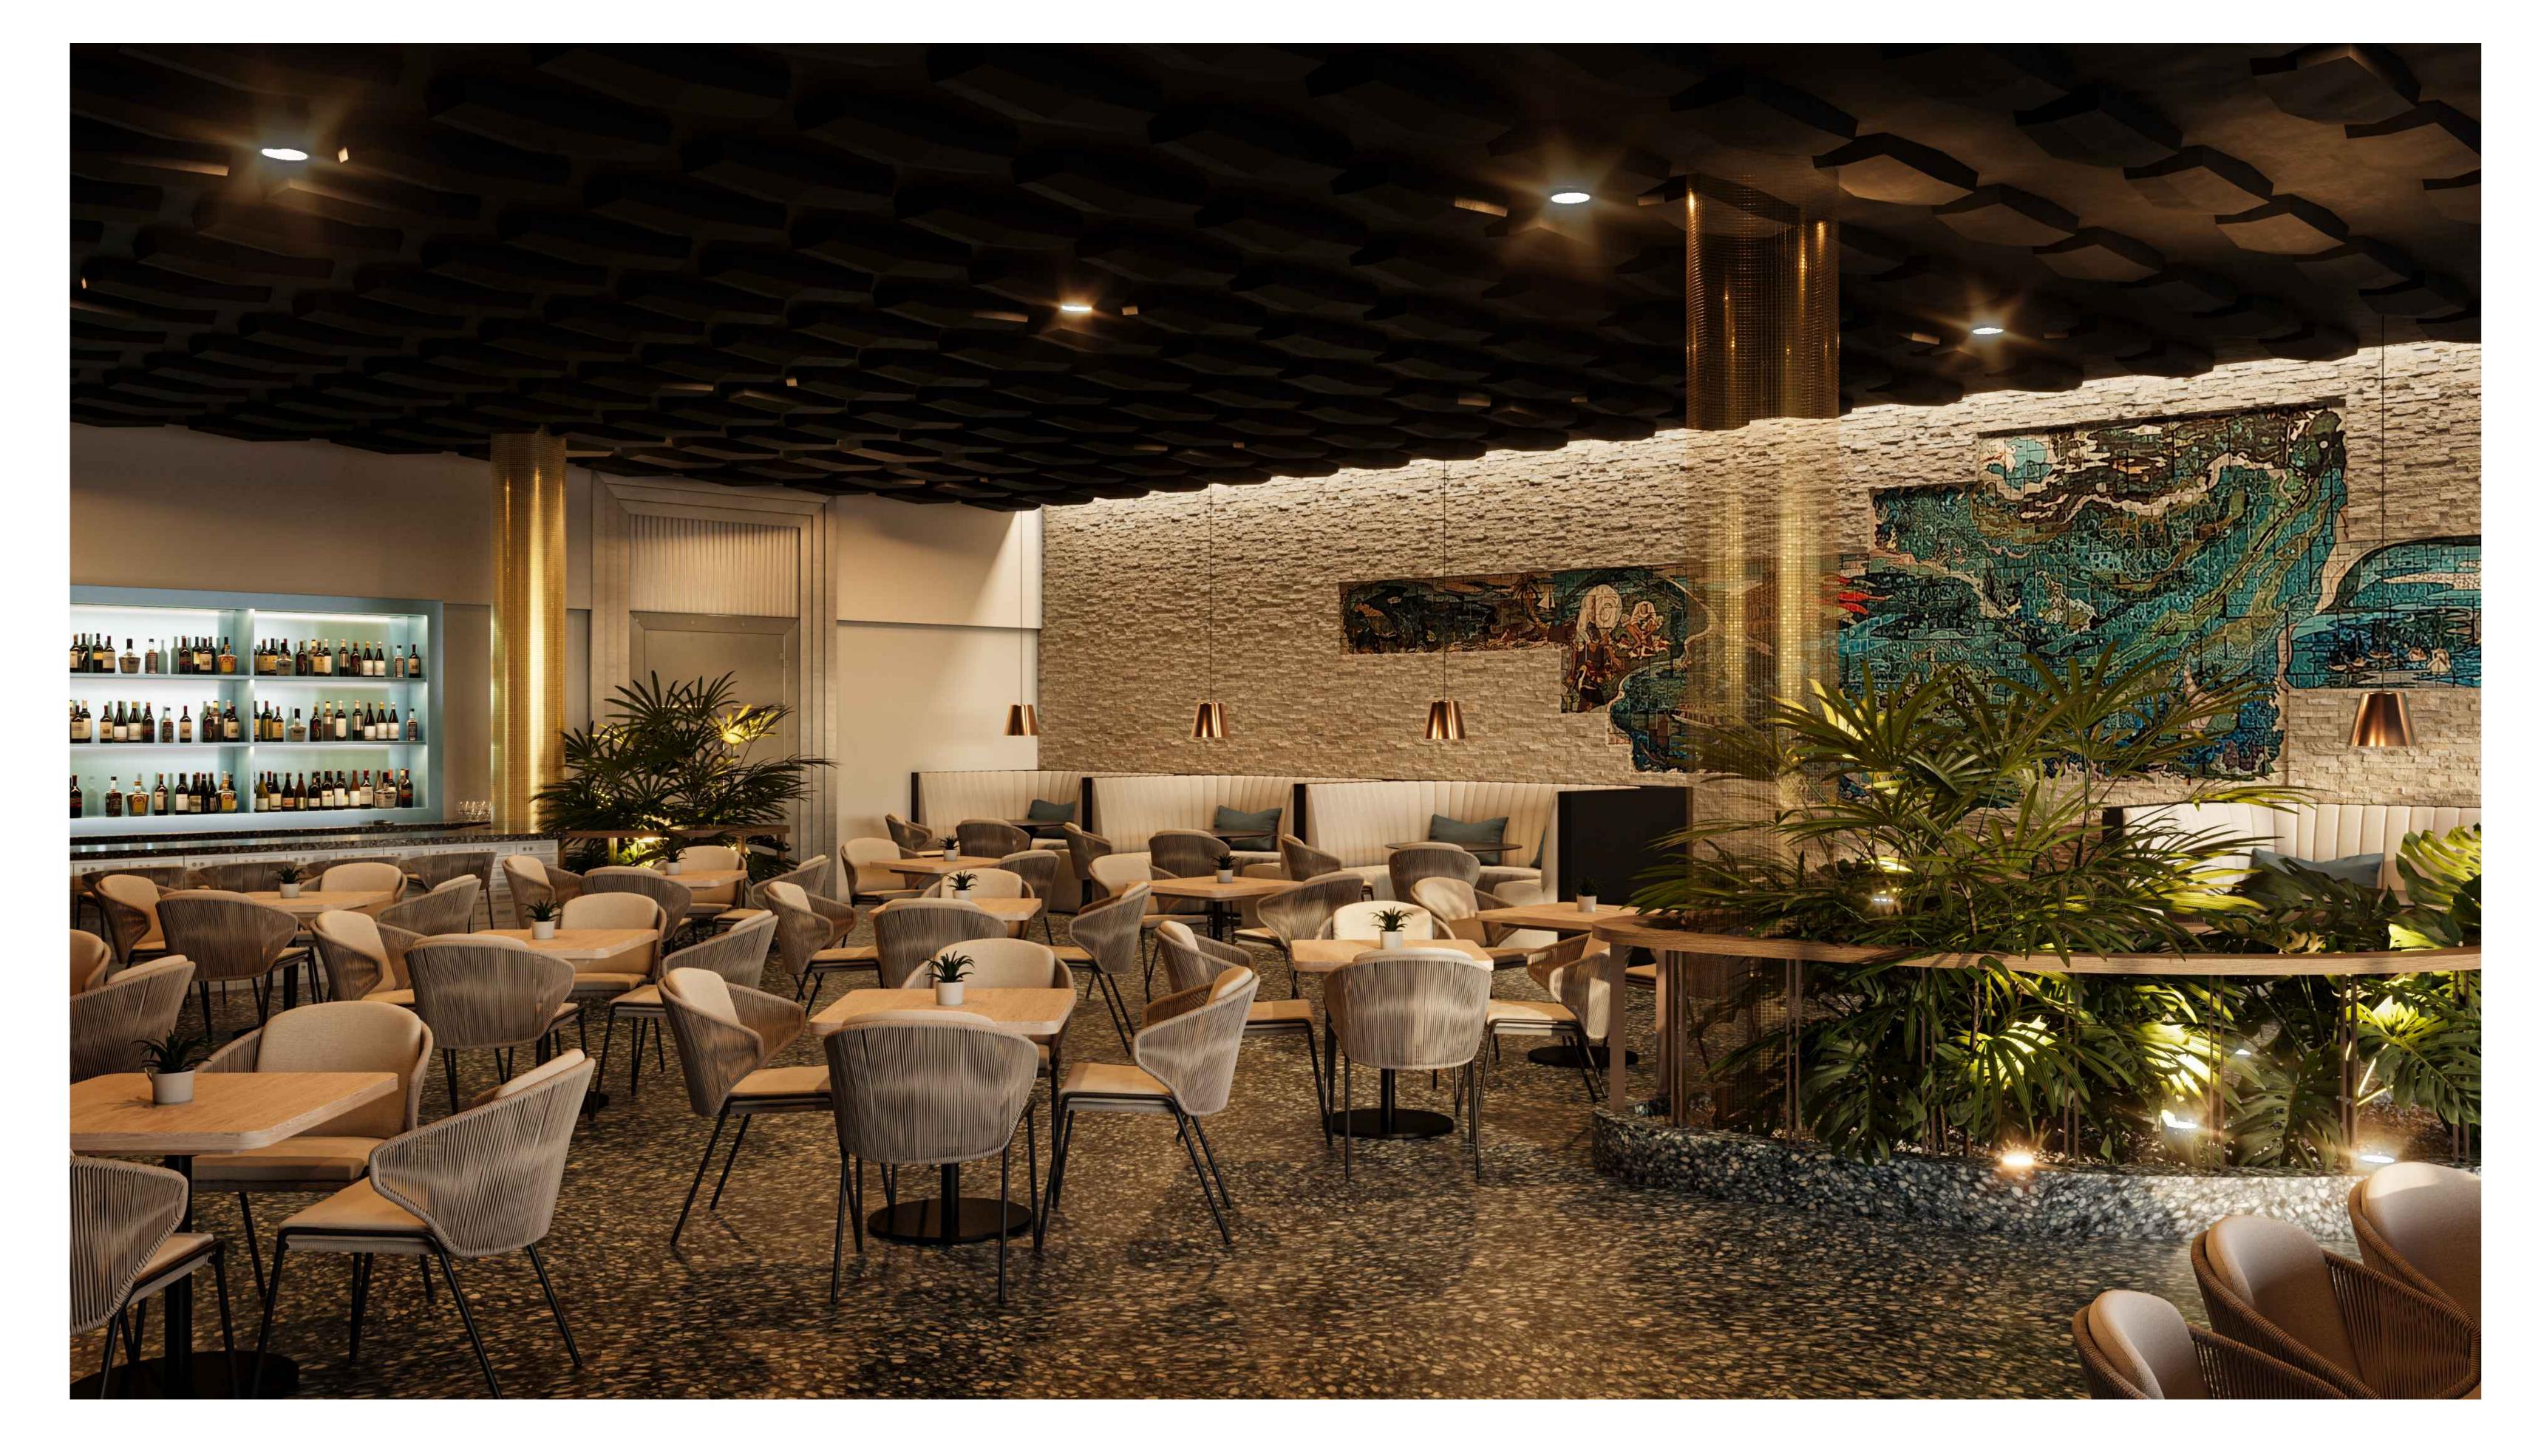

Existing Site Plan.

A EXISTING DEMO ELEVATION

SCALE: 1/4" = 1'-0"

Existing Front elevation (North).

Proposed Front Elevation (North).

Proposed Front Elevation (North).

Proposed Interior.

According to the Guideline for building interiors, HARC also jurisdiction over the interior of the structure. The Secretary of Interior's Standards for Rehabilitation has guidelines for the interior of buildings. Guideline 1 states that "a property shall be used for its historic purpose or be placed in a new use that requires minimal change to the defining characteristics of the building and its site and environment." Thew change in use from a bank to a restaurant will keep the defining characteristics of the bank including the vault door, the mural, and the use of glass on the exterior. While the removal of interior walls is generally avoided, the current interior walls do not provide any significance and the wall with the mural will remain intact.

Guideline 10 states that "New additions and adjacent or related new construction shall be undertaken in such a manner that if removed in the future, the essential form and integrity of the historic property and its environment would be unimpaired." The exterior alteration opening the north elevation does not radically change or destroy any character defining spaces, materials, or features of the bank. Currently there is a glass entryway and a stucco wall in the proposed exterior work. None of these are character-defining features of the bank. The character defining features of the vault door and mural will be preserved with the proposed work. The glass entryway will be preserved with glass bi-fold accordion doors.