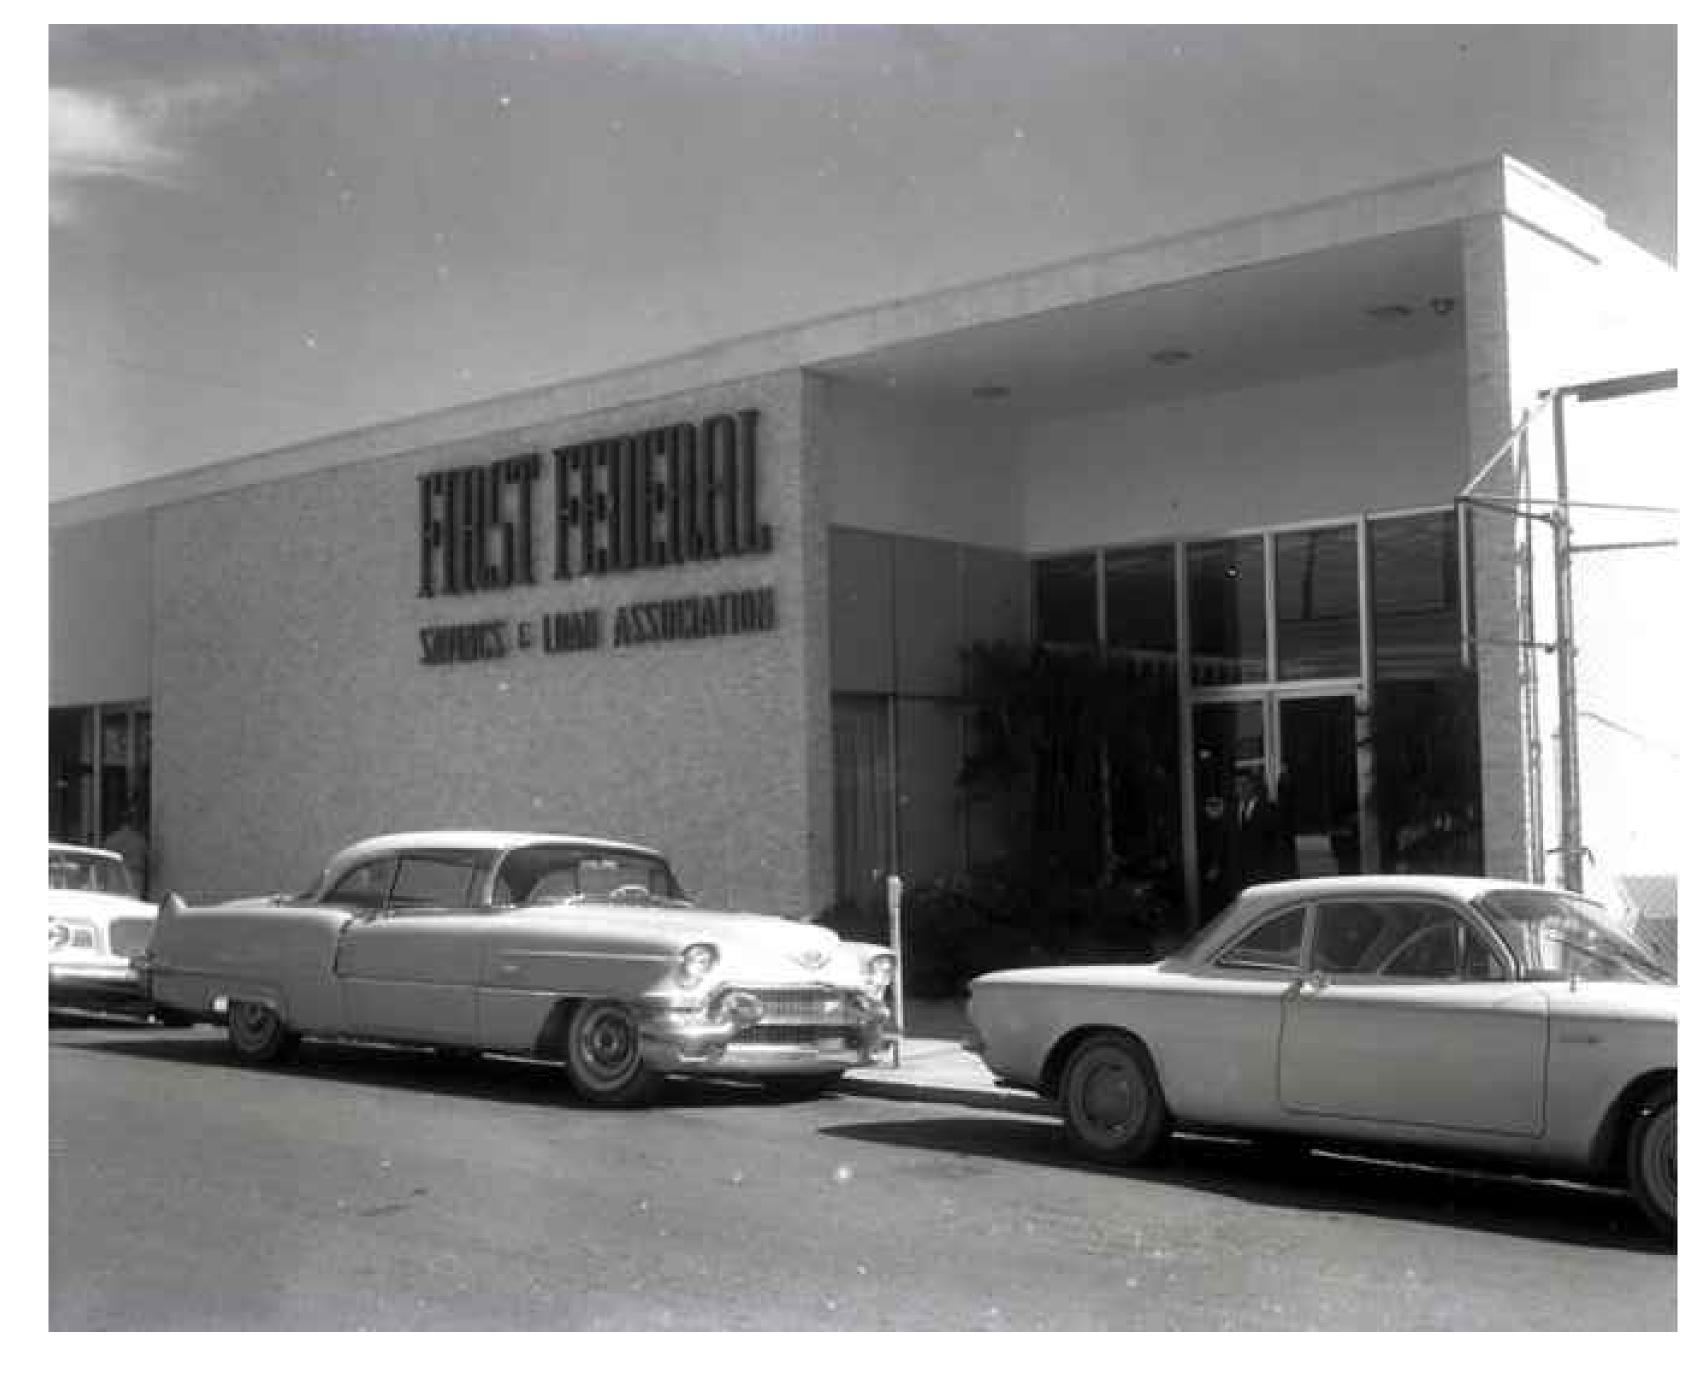

### Site Facts:

The building under review is listed as being constructed in 1963 according to the Property Appraisers website; however, this date is not supported by other sources. The house first appears on the 1962 Sanborn Map. The site contains a one-story wood-framed structure with.

Currently the house sits on piers and is located within an X flood zone.

Sandborn Map of property under review 1962.

Photo of Property Under Review 1962.

Photo of property under review. (front)

Photo of property under review. (Rear Elevation)