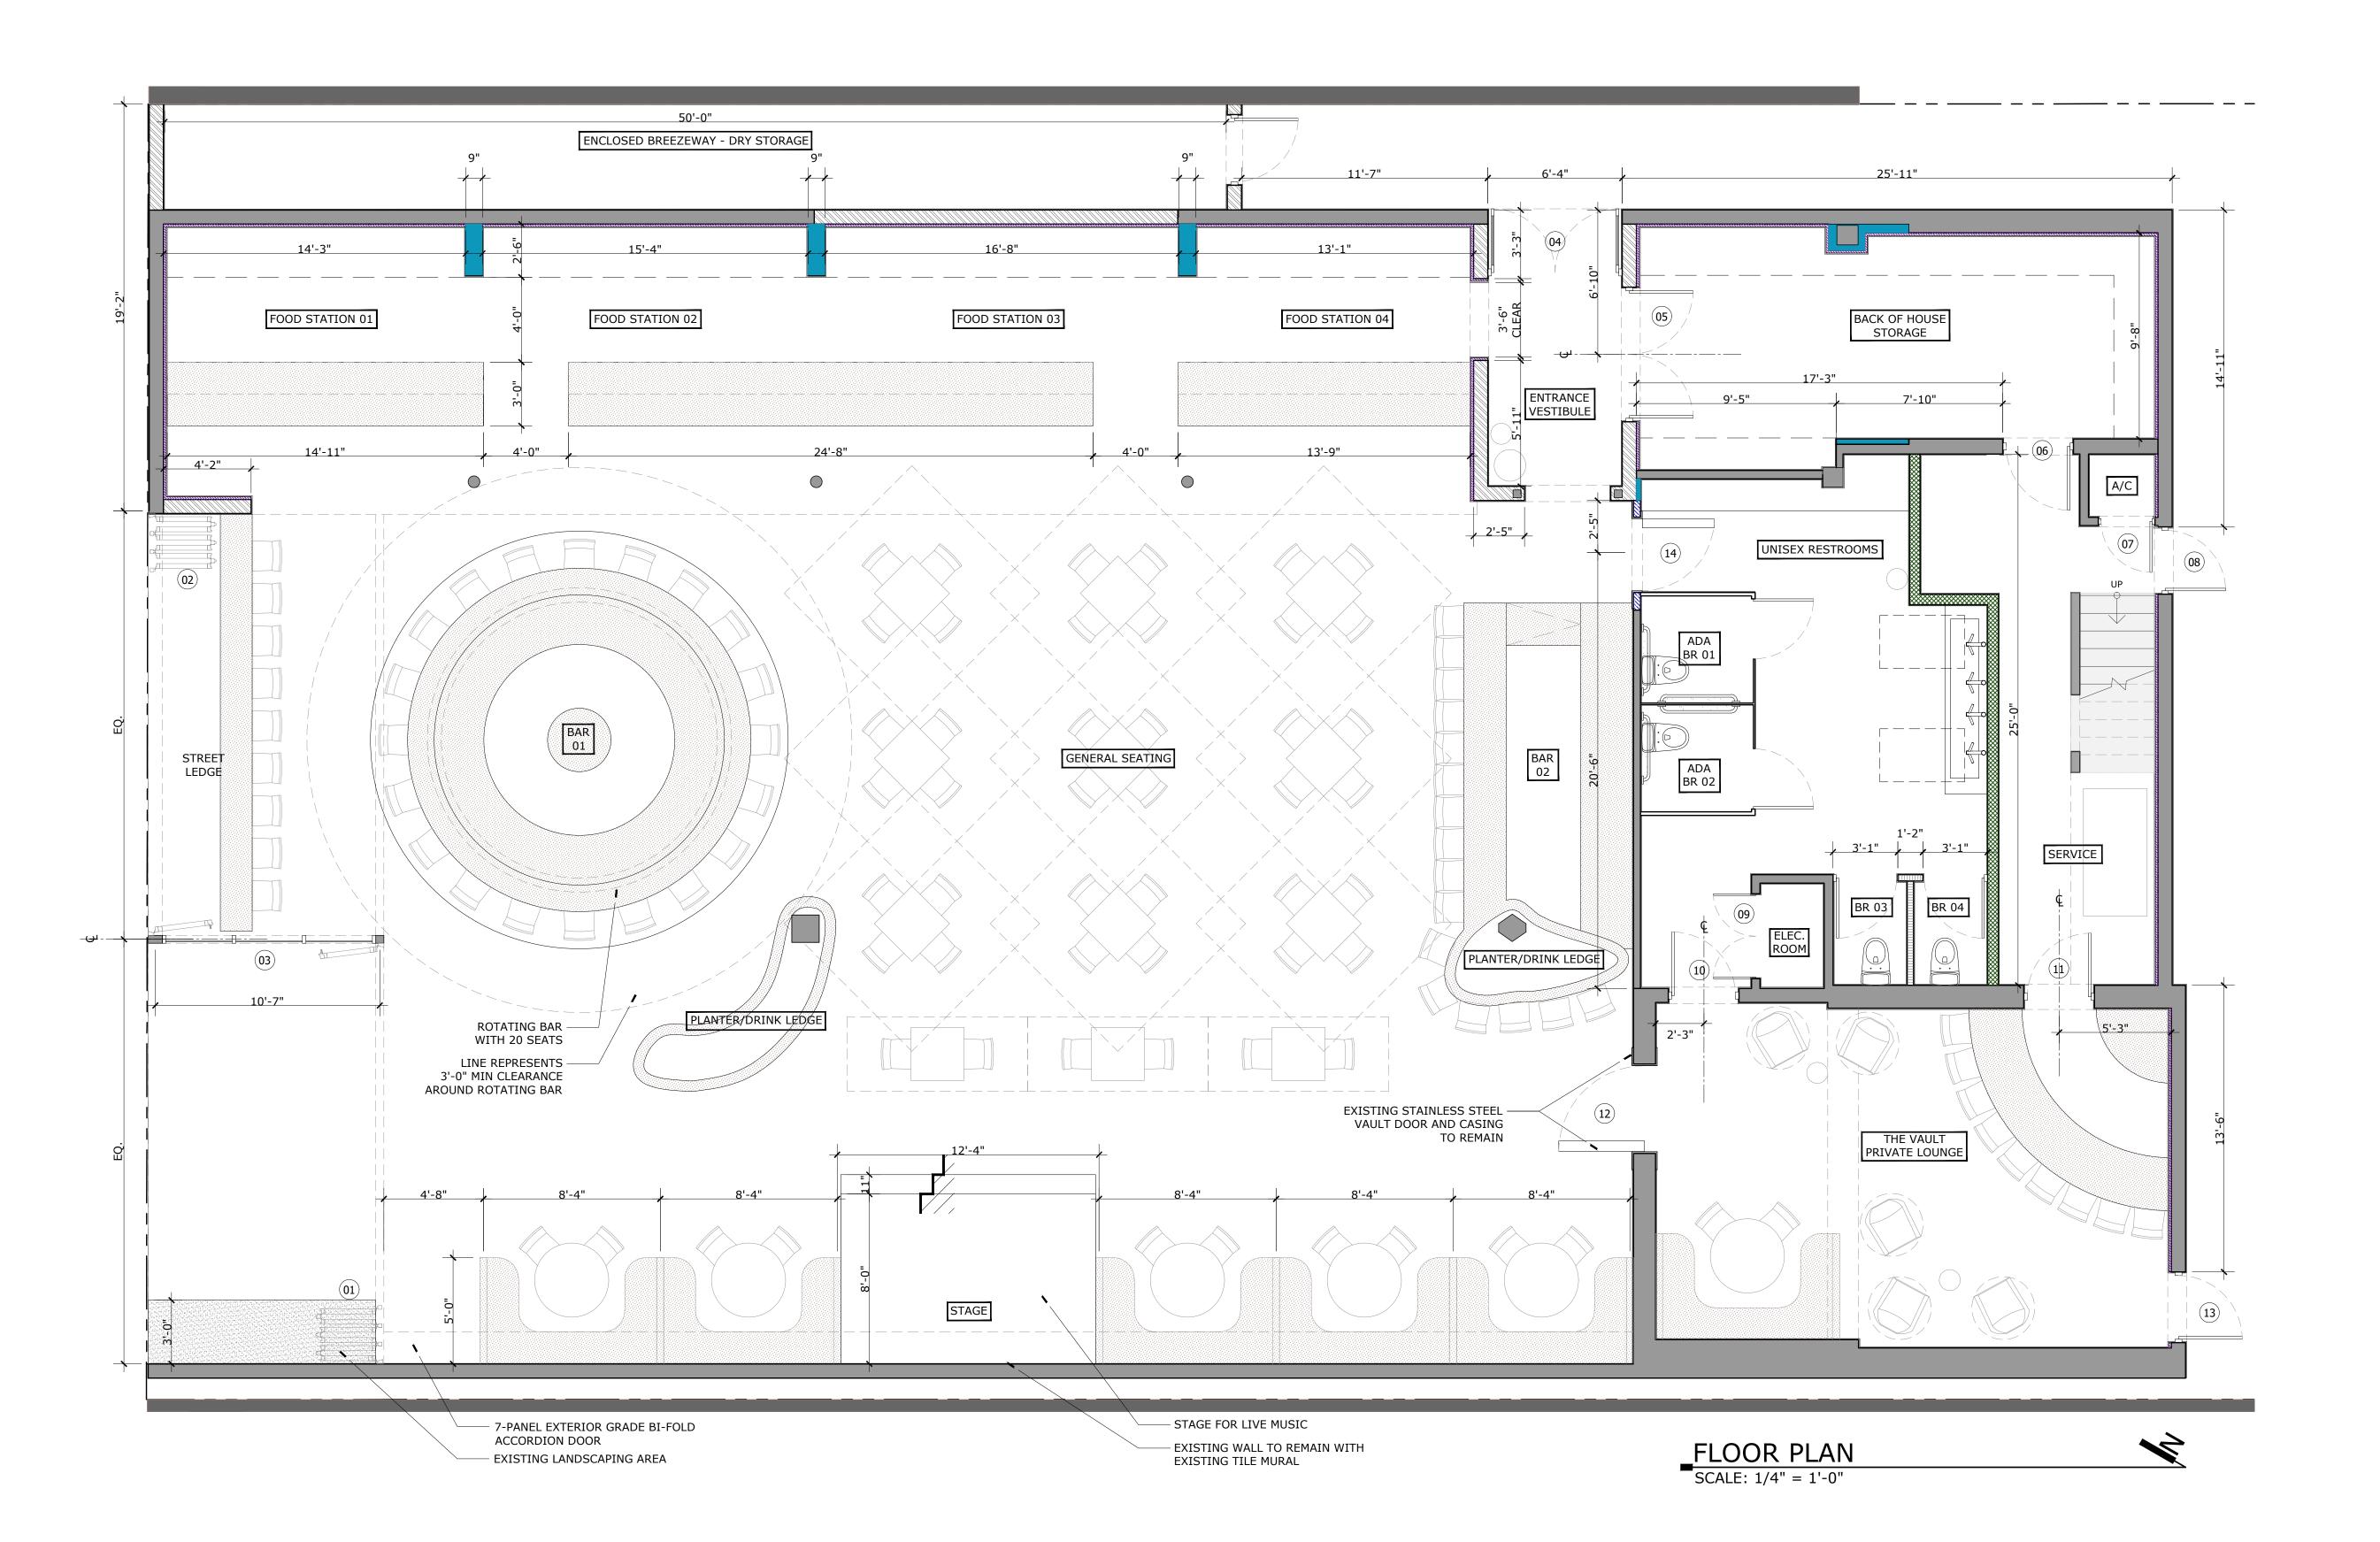

### **Staff Analysis:**

A certificate of Appropriateness is currently under review for the opening of a section of the front elevation for a new storefront to match the existing and the enclosure of the breezeway on the east elevation of the historic structure. There will also be renovations to the interior of the bank to accommodate the new restaurant.

Existing Site Plan.

A EXISTING DEMO ELEVATION

SCALE: 1/4" = 1'-0"

Existing Front elevation (North).

Proposed Front Elevation (North).

Proposed Front Elevation (North).

Proposed Interior.

### **Consistency with Cited Guidelines:**

Staff finds the design to be generally compatible with the existing structure and surrounding context. The proposed exterior changes all appear to follow the guidelines. Guideline 2 of Storefronts states that "replacement storefronts of buildings built after 1945 may be of a different design, and dimensions. New design shall not adversely alter rhythm and patterns found in immediately adjacent historic buildings." The replacement storefront is of a different design as it is proposed to be larger than the original entryway. However, the proposed design does not alter the rhythm of surrounding buildings. Guideline 5 of Entrances, Porches, and Doors states that "materials used to repair entryway elements should match the original fabric as closely as possible in quality and durability." The new entryway uses similar glass and metal elements on the new entryway.

Guideline 24 for new construction states that "The pattern and proportions of window and door openings establish a rhythm and shall fall within the range associated with historic buildings of same typology in the area including size and reveals. They shall be similar in scale, proportion, and character to those used traditionally in the neighborhood." The proposed front opening of the structure would be similar others along Southard Street that use their front porches as sitting areas and have large windows that open the buildings to the street.

According to the Guideline for building interiors, HARC also jurisdiction over the interior of the structure. The Secretary of Interior's Standards for Rehabilitation has guidelines for the interior of buildings. Guideline 1 states that "a property shall be used for its historic purpose or be placed in a new use that requires minimal change to the defining characteristics of the building and its site and environment." Thew change in use from a bank to a restaurant will keep the defining characteristics of the bank including the vault door, the mural, and the use of glass on the exterior. While the removal of interior walls is generally avoided, the current interior walls do not provide any significance and the wall with the mural will remain intact.

Guideline 10 states that "New additions and adjacent or related new construction shall be undertaken in such a manner that if removed in the future, the essential form and integrity of the historic property and its environment would be unimpaired." The exterior alteration opening the north elevation does not radically change or destroy any character defining spaces, materials, or features of the bank. Currently there is a glass entryway and a stucco wall in the proposed exterior work. None of these are character-defining features of the bank. The character defining features of the vault door and mural will be preserved with the proposed work. The glass entryway will be preserved with glass bi-fold accordion doors.