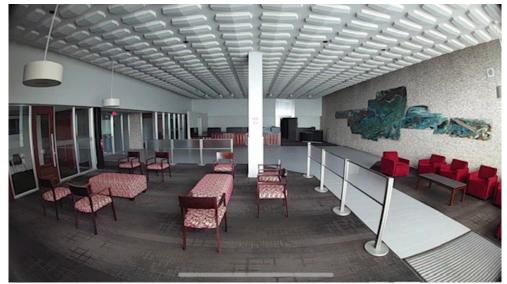

Photo of property under review. (Interior)

Photo of property under review. (Interior)

1962 Sanborn Map and current survey.

According to the Guideline for building interiors, HARC also jurisdiction over the interior of the structure. The Secretary of Interior's Standards for Rehabilitation has guidelines for the interior of buildings. Guideline 1 states that "a property shall be used for its historic purpose or be placed in a new use that requires minimal change to the defining characteristics of the building and its site and environment." Thew change in use from a bank to a restaurant will keep the defining characteristics of the bank including the vault door, the mural, and the use of glass on the exterior. While the removal of interior walls is generally avoided, the current interior walls do not provide any significance and the wall with the mural will remain intact.

Guideline 10 states that "New additions and adjacent or related new construction shall be undertaken in such a manner that if removed in the future, the essential form and integrity of the historic property and its environment would be unimpaired." The exterior alteration opening the north elevation does not radically change or destroy any character defining spaces, materials, or features of the bank. Currently there is a glass entryway and a stucco wall in the proposed exterior work. None of these are character-defining features of the bank. The character defining features of the vault door and mural will be preserved with the proposed work. The glass entryway will be preserved with glass bi-fold accordion doors.