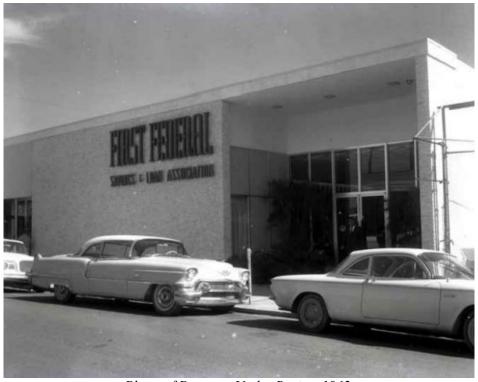

Currently the house sits on piers and is located within an X flood zone.

Sandborn Map of property under review 1962.

Photo of Property Under Review 1962.

Photo of property under review. (front)

Photo of property under review. (Rear Elevation)