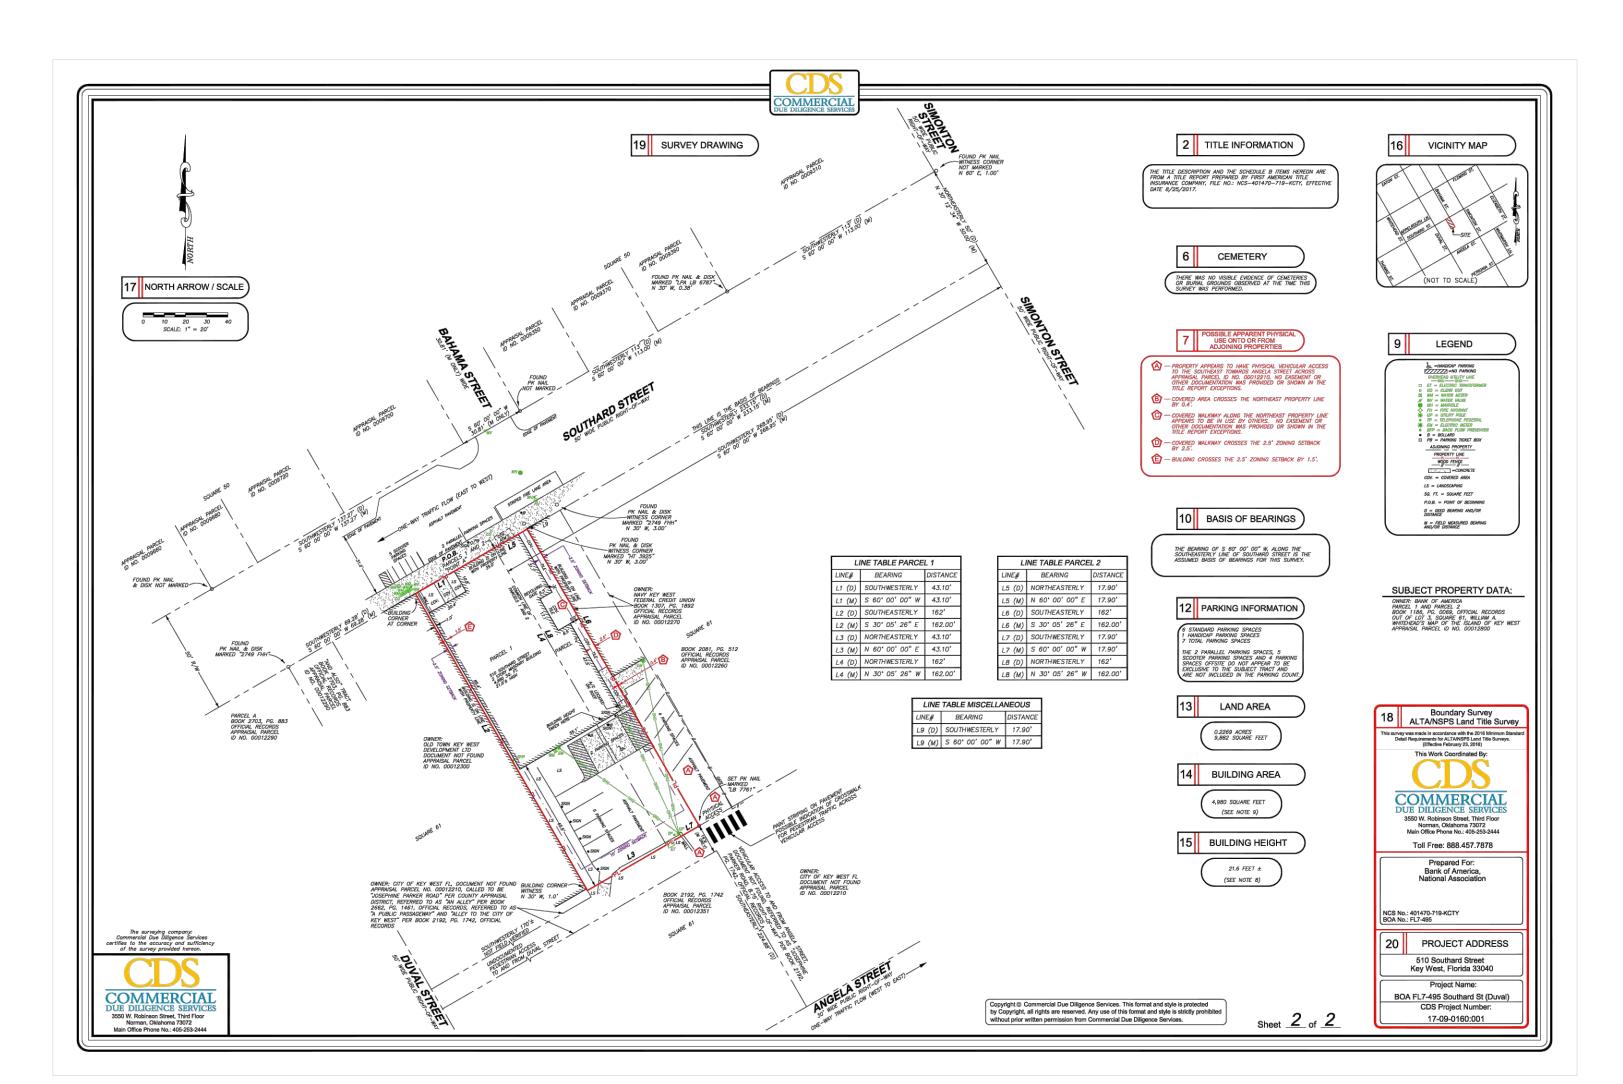

Currently the house sits on piers and is located within an X flood zone.

Sandborn Map of property under review 1962.

Photo of Property Under Review 1962.

Photo of property under review. (front)

Photo of property under review. (Rear Elevation)

Photo of property under review. (Interior)

Photo of property under review. (Interior)

1962 Sanborn Map and current survey.