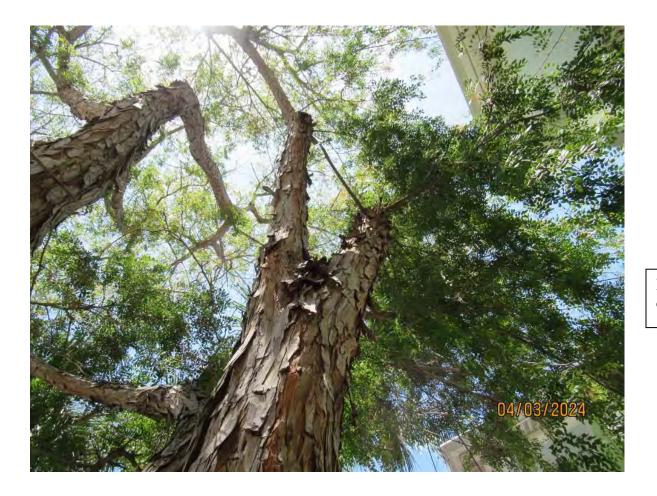

Tree Species: Horseflesh Mahogany (Lysiloma sabicu)

Photo showing location of tree.

Photo of whole tree.

Photo of base and trunk of tree.

Photo of trunk and canopy branches.

Close up of termite mud area in trunk at root flare.

Photo of tree canopy.

Diameter: 24.5" Location: 80% (growing in frontyard-very visible tree.) Species: 50% (not on protected or not protected tree list) Condition: 20% (overall condition is poor-infested with termites.) Total Average Value = 50% Value x Diameter = 12.2 replacement caliper inches