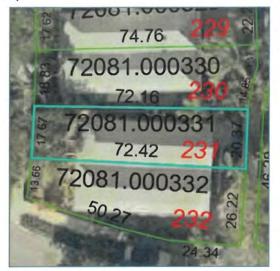

### Summary

| Parcel ID         | 00072081-000331                                                                        | C. BOOK SP Par                                                                                                                                                                                                                                                                                                                                                                                                                                                                                                                                                                                                                                                                                      |
|-------------------|----------------------------------------------------------------------------------------|-----------------------------------------------------------------------------------------------------------------------------------------------------------------------------------------------------------------------------------------------------------------------------------------------------------------------------------------------------------------------------------------------------------------------------------------------------------------------------------------------------------------------------------------------------------------------------------------------------------------------------------------------------------------------------------------------------|
| Account#          | 8879652                                                                                | A CAUSE I                                                                                                                                                                                                                                                                                                                                                                                                                                                                                                                                                                                                                                                                                           |
| Property ID       | 8879652                                                                                | 00 4                                                                                                                                                                                                                                                                                                                                                                                                                                                                                                                                                                                                                                                                                                |
| Millage Group     | 10KW                                                                                   | and the second second                                                                                                                                                                                                                                                                                                                                                                                                                                                                                                                                                                                                                                                                               |
| Location Address  | 45 SPOONBILL Way, KEY WEST                                                             |                                                                                                                                                                                                                                                                                                                                                                                                                                                                                                                                                                                                                                                                                                     |
| Legal Description | TOWNHOME UNIT 231 KEY WEST GOLF CLUB DEVELOPMENT OR1548-1250/52 OR1548-1253/54 OR1656- | A A LAND                                                                                                                                                                                                                                                                                                                                                                                                                                                                                                                                                                                                                                                                                            |
|                   | 1252/53 OR2587-1823/25C/T OR2615-687/88 OR2615-689/91 OR3046-2239                      |                                                                                                                                                                                                                                                                                                                                                                                                                                                                                                                                                                                                                                                                                                     |
|                   | (Note: Not to be used on legal documents.)                                             | a second s |
| Neighborhood      | 6258                                                                                   |                                                                                                                                                                                                                                                                                                                                                                                                                                                                                                                                                                                                                                                                                                     |
| Property Class    | SINGLE FAMILY RESID (0100)                                                             | 1                                                                                                                                                                                                                                                                                                                                                                                                                                                                                                                                                                                                                                                                                                   |
| Subdivision       |                                                                                        |                                                                                                                                                                                                                                                                                                                                                                                                                                                                                                                                                                                                                                                                                                     |
| Sec/Twp/Rng       | 26/67/25                                                                               |                                                                                                                                                                                                                                                                                                                                                                                                                                                                                                                                                                                                                                                                                                     |
| Affordable        | No                                                                                     | A A A SHOP THE                                                                                                                                                                                                                                                                                                                                                                                                                                                                                                                                                                                                                                                                                      |
| Housing           |                                                                                        |                                                                                                                                                                                                                                                                                                                                                                                                                                                                                                                                                                                                                                                                                                     |
|                   |                                                                                        | and a second second                                                                                                                                                                                                                                                                                                                                                                                                                                                                                                                                                                                                                                                                                 |
|                   |                                                                                        |                                                                                                                                                                                                                                                                                                                                                                                                                                                                                                                                                                                                                                                                                                     |

### Land

| Land Use               | Number of Units | Unit Type   | Frontage | Depth |
|------------------------|-----------------|-------------|----------|-------|
| RESIDENTIAL DRY (010D) | 1,375.00        | Square Foot | 20       | 72    |