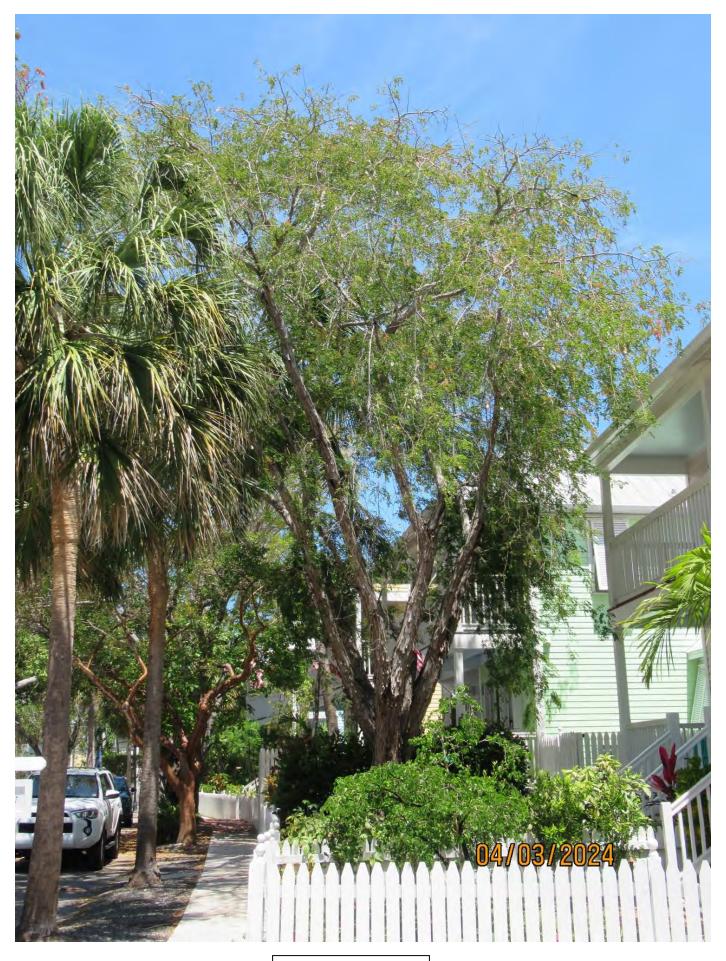

Tree Species: Horseflesh Mahogany (Lysiloma sabicu)

Photo showing location of tree.

Photo of whole tree.

Photo of base and trunk of tree.

Photo of trunk and canopy branches.

Close up of termite mud area in trunk at root flare.