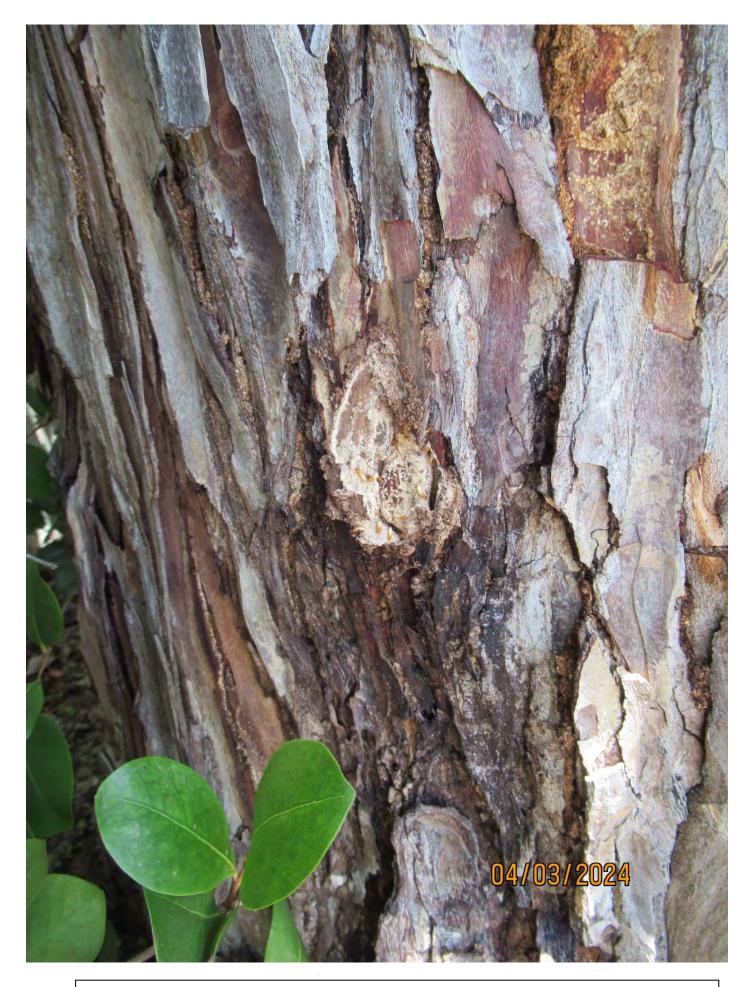

Tree Species: Horseflesh Mahogany (Lysiloma sabicu)

Photo showing location of tree.

Photo of whole tree.

Photo of base and trunk of tree.

Photo of trunk and canopy branches.

Close up of termite mud area in trunk at root flare.

Photo of termite mud area in trunk at root flare.

Close up photo of active termites.

Photo of tree trunk showing additional evidence of termites, view 1.

Photo of tree trunk showing additional evidence of termites, view 2, just above crotch of tree.

Photo of tree canopy.

Diameter: 24.5" Location: 80% (growing in frontyard-very visible tree.) Species: 50% (not on protected or not protected tree list) Condition: 20% (overall condition is poor-infested with termites.) Total Average Value = 50% Value x Diameter = 12.2 replacement caliper inches