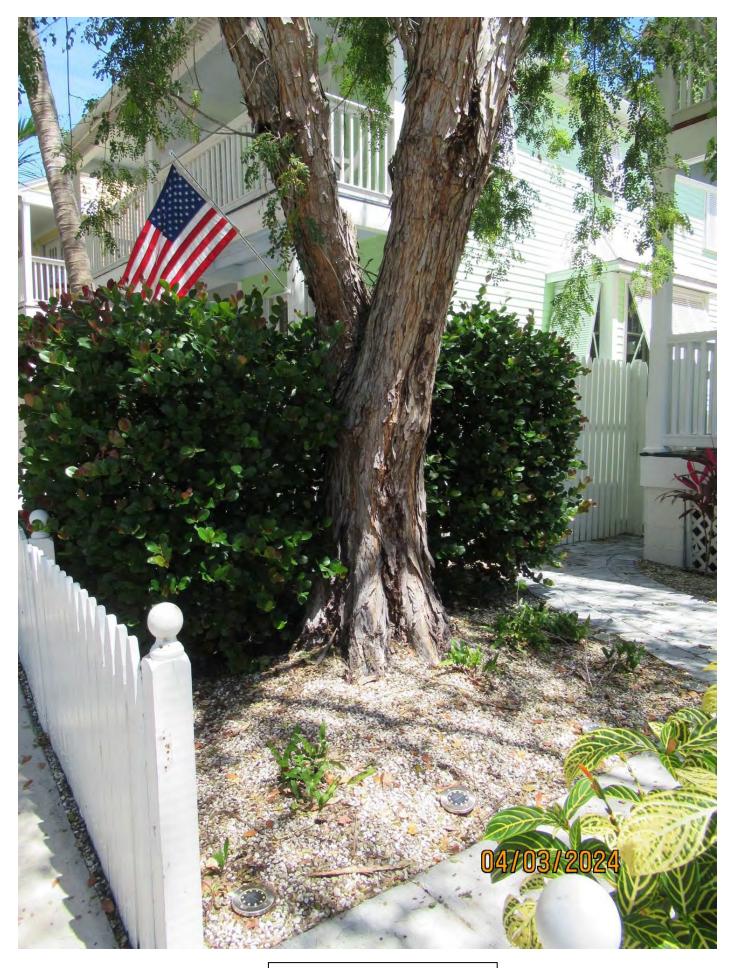

Tree Species: Horseflesh Mahogany (Lysiloma sabicu)

Photo showing location of tree.

Photo of whole tree.

Photo of base and trunk of tree.

Photo of trunk and canopy branches.

Close up of termite mud area in trunk at root flare.

Photo of termite mud area in trunk at root flare.

Close up photo of active termites.

Photo of tree trunk showing additional evidence of termites, view 1.

Photo of tree trunk showing additional evidence of termites, view 2, just above crotch of tree.