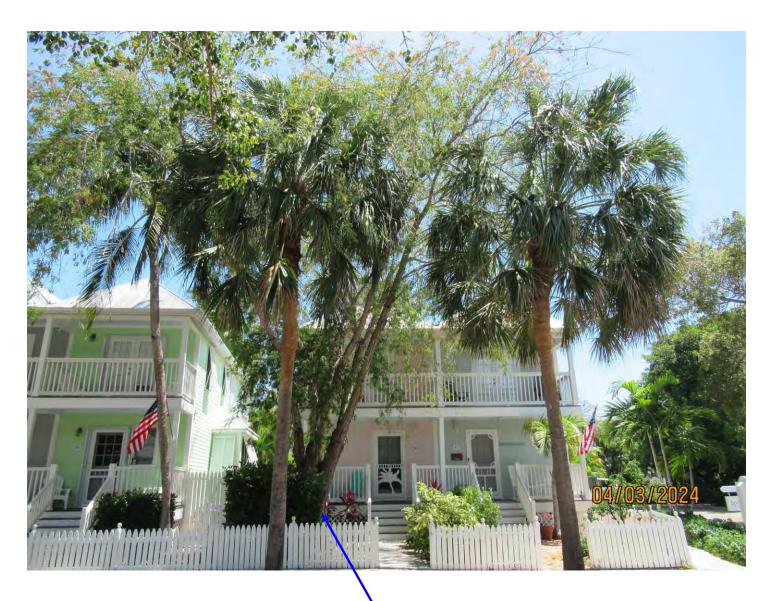

Tree Species: Horseflesh Mahogany (Lysiloma sabicu)

Photo showing location of tree.

Photo of whole tree.

Photo of base and trunk of tree.

Photo of trunk and canopy branches.

Close up of termite mud area in trunk at root flare.