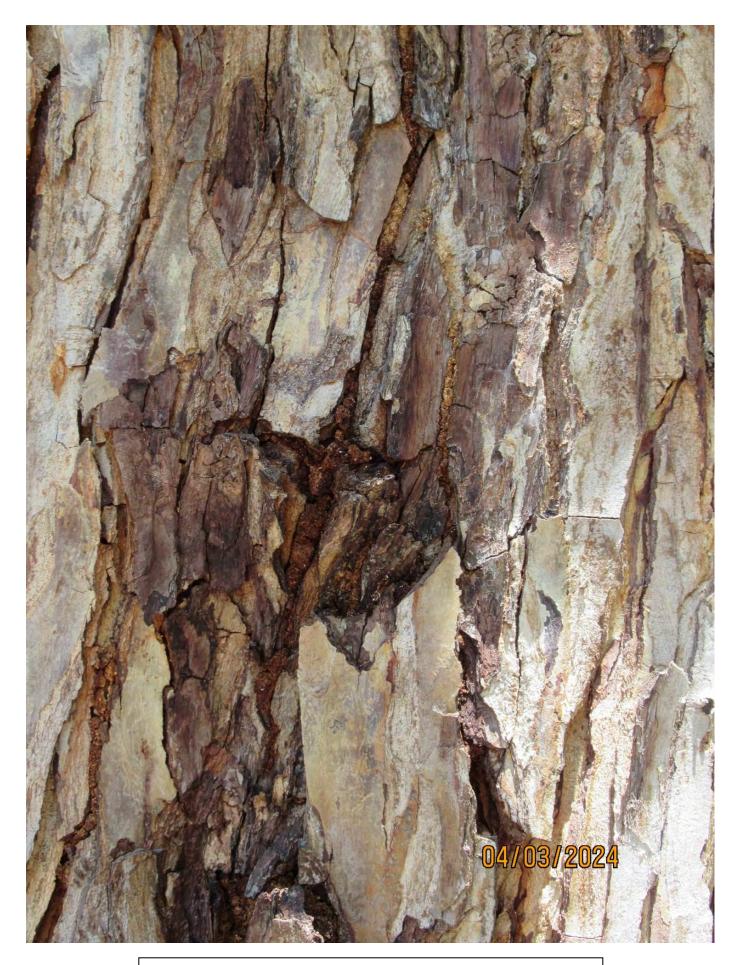

Photo of termite mud area in trunk at root flare.

Close up photo of active termites.

Photo of tree trunk showing additional evidence of termites, view 1.

Photo of tree trunk showing additional evidence of termites, view 2, just above crotch of tree.