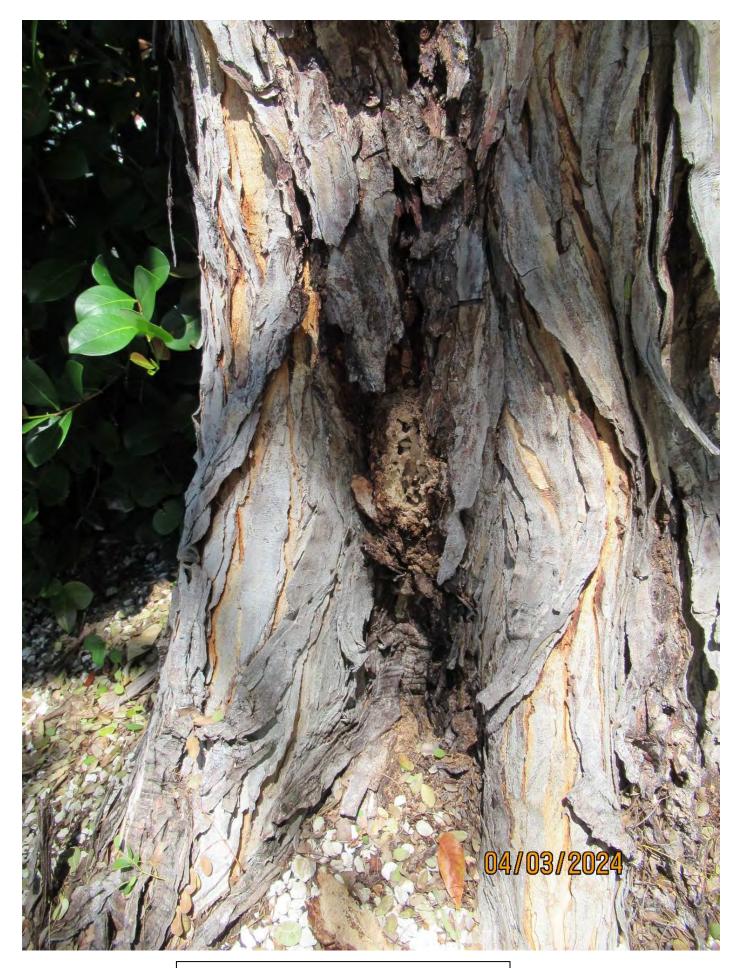

Tree Species: Horseflesh Mahogany (Lysiloma sabicu)

Photo showing location of tree.

Photo of whole tree.

Photo of base and trunk of tree.

Photo of trunk and canopy branches.

Close up of termite mud area in trunk at root flare.

Photo of tree canopy.

Diameter: 24.5" Location: 80% (growing in frontyard-very visible tree.) Species: 50% (not on protected or not protected tree list) Condition: 20% (overall condition is poor-infested with termites.) Total Average Value = 50% Value x Diameter = 12.2 replacement caliper inches