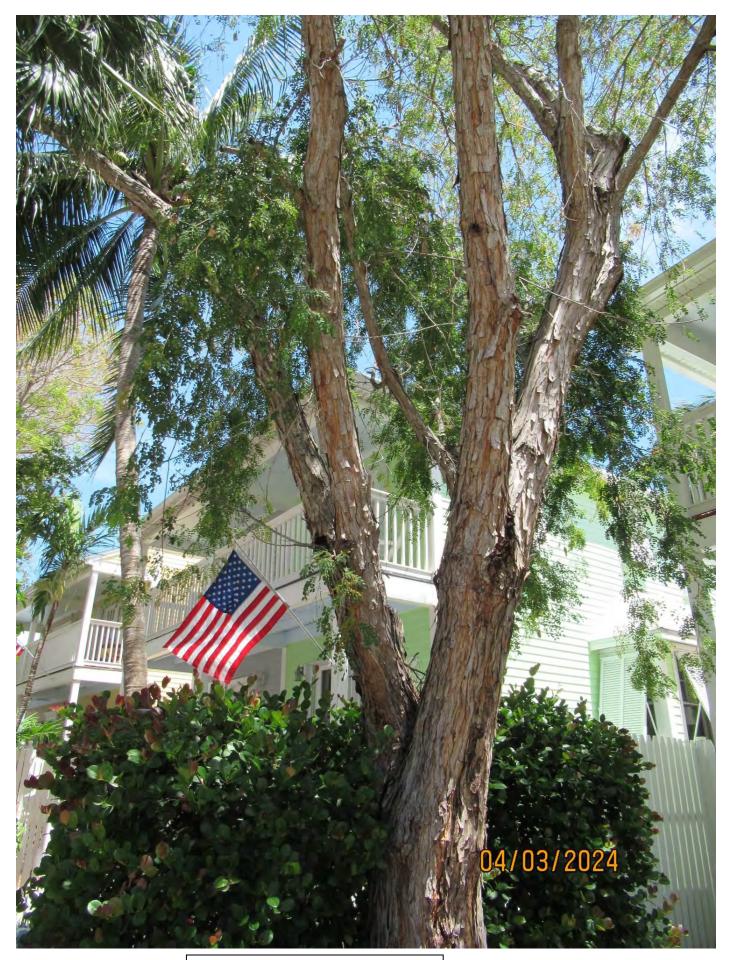

Tree Species: Horseflesh Mahogany (Lysiloma sabicu)

Photo showing location of tree.

Photo of whole tree.

Photo of base and trunk of tree.

Photo of trunk and canopy branches.

Close up of termite mud area in trunk at root flare.

Photo of tree canopy.

Diameter: 24.5" Location: 80% (growing in frontyard-very visible tree.) Species: 50% (not on protected or not protected tree list) Condition: 20% (overall condition is poor-infested with termites.) Total Average Value = 50% Value x Diameter = 12.2 replacement caliper inches