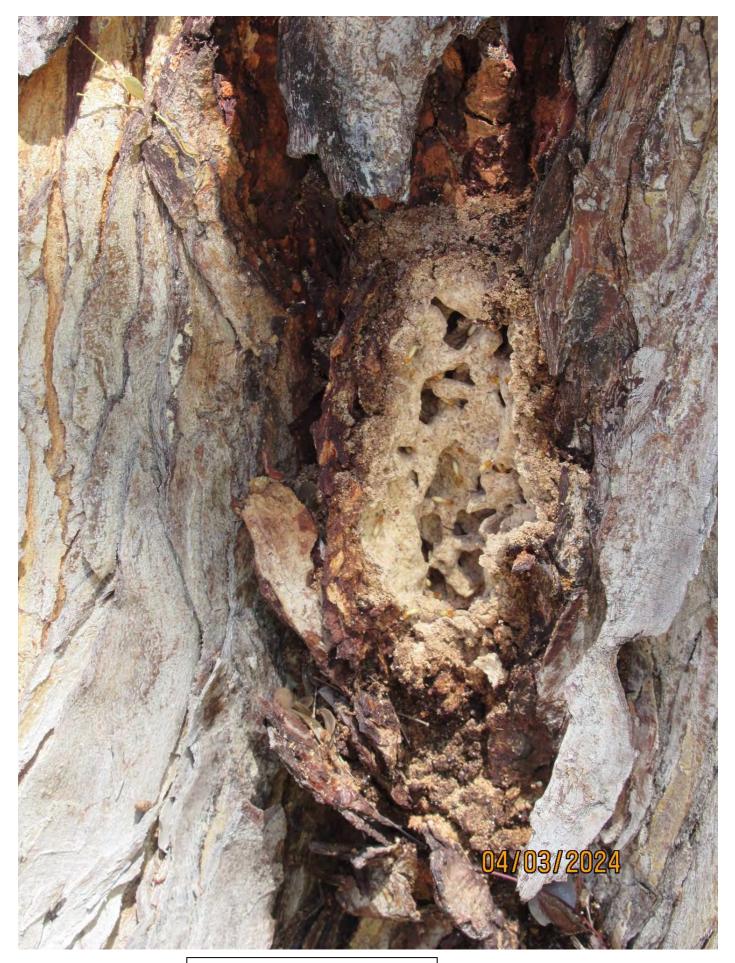

Tree Species: Horseflesh Mahogany (Lysiloma sabicu)

Photo showing location of tree.

Photo of whole tree.

Photo of base and trunk of tree.

Photo of trunk and canopy branches.

Close up of termite mud area in trunk at root flare.

Photo of termite mud area in trunk at root flare.

Close up photo of active termites.

Photo of tree trunk showing additional evidence of termites, view 1.

Photo of tree trunk showing additional evidence of termites, view 2, just above crotch of tree.