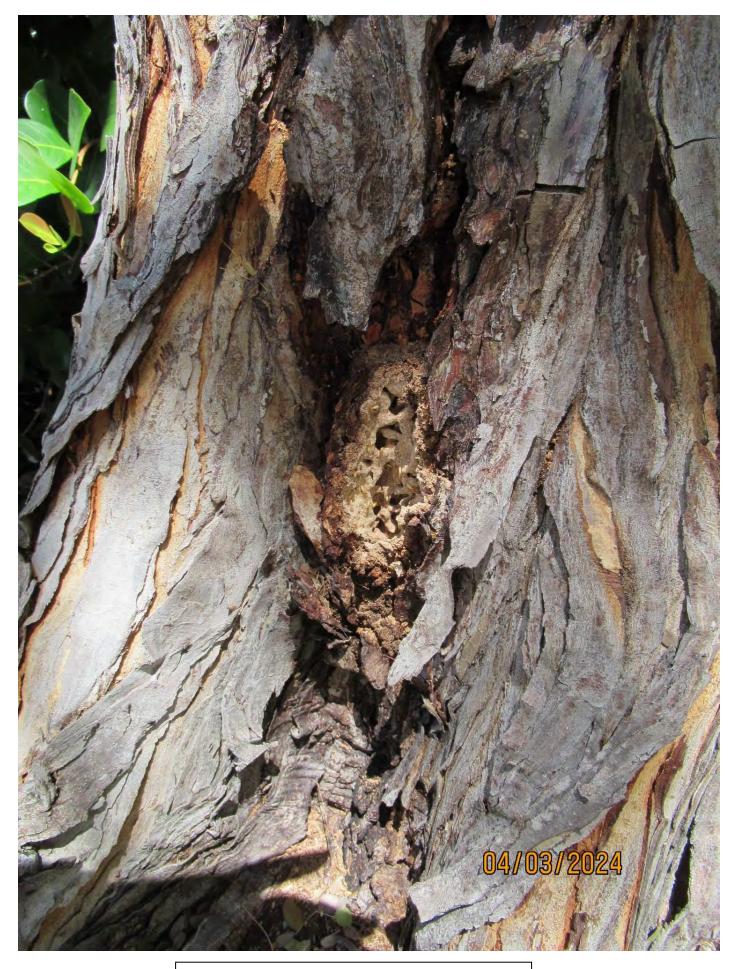

Tree Species: Horseflesh Mahogany (Lysiloma sabicu)

Photo showing location of tree.

Photo of whole tree.

Photo of base and trunk of tree.

Photo of trunk and canopy branches.

Close up of termite mud area in trunk at root flare.

Photo of termite mud area in trunk at root flare.

Close up photo of active termites.

Photo of tree trunk showing additional evidence of termites, view 1.

Photo of tree trunk showing additional evidence of termites, view 2, just above crotch of tree.

Photo of tree canopy.

Diameter: 24.5" Location: 80% (growing in frontyard-very visible tree.) Species: 50% (not on protected or not protected tree list) Condition: 20% (overall condition is poor-infested with termites.) Total Average Value = 50% Value x Diameter = 12.2 replacement caliper inches