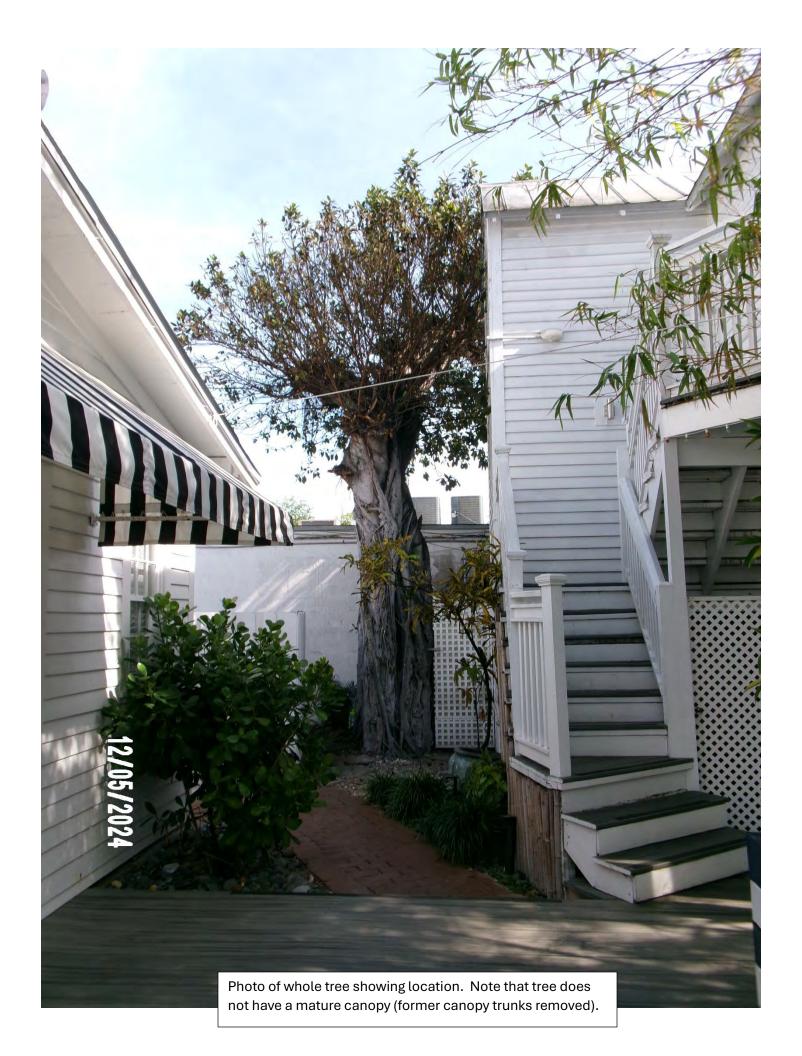

Close up photo of tree canopy-mostly secondary growth at cut canopy trunks, view 1.

Close up photo of tree trunk.

Close up photo of tree canopy, view 2.

Close up photo of tree canopy, view 3.

Photo showing discoloration of siding on structure from treepossible sooty mold (by product of white fly).

TREE ASSESSMENT: Strangler Fig (Ficus aurea)

Diameter: 38.2" dbh

Condition: 30% (poor structure-no true canopy, no obvious signs of disease on tree itself)

Location: 60% (growing along property line behind structures.)