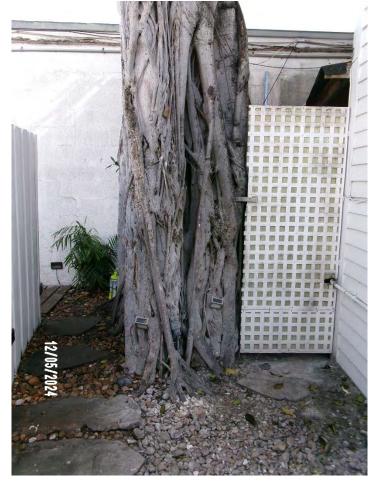

Close up photo of tree canopy-mostly secondary growth at cut canopy trunks, view 1.

Close up photo of tree trunk.

Close up photo of tree canopy, view 2.

Close up photo of tree canopy, view 3.

Photo showing discoloration of siding on structure from treepossible sooty mold (by product of white fly).

TREE ASSESSMENT: Strangler Fig (Ficus aurea)

Diameter: 38.2" dbh

Condition: 30% (poor structure-no true canopy, no obvious signs of disease on tree itself)

Location: 60% (growing along property line behind structures.)