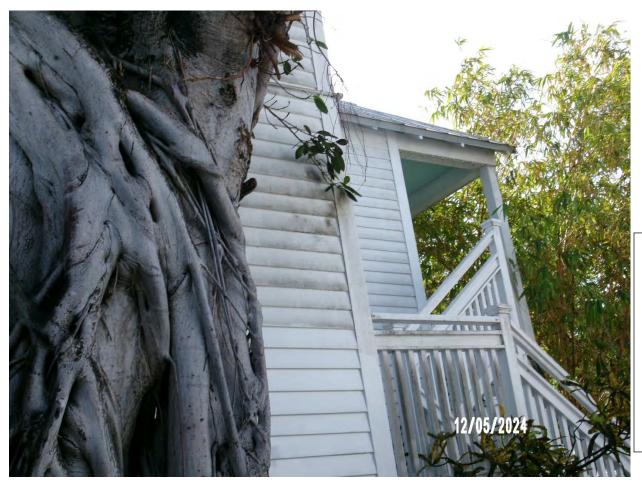

Close up photo of tree canopy-mostly secondary growth at cut canopy trunks, view 1.

Close up photo of tree trunk.

Close up photo of tree canopy, view 2.

Close up photo of tree canopy, view 3.

Photo showing discoloration of siding on structure from treepossible sooty mold (by product of white fly).

Two photos showing "sooty mold" looking impacts on AC units next to tree. In the past, the tree did have an infestation of white fly. Property manager indicted that house flies have become a recent issue causing safety and health impacts to the area and for guests.