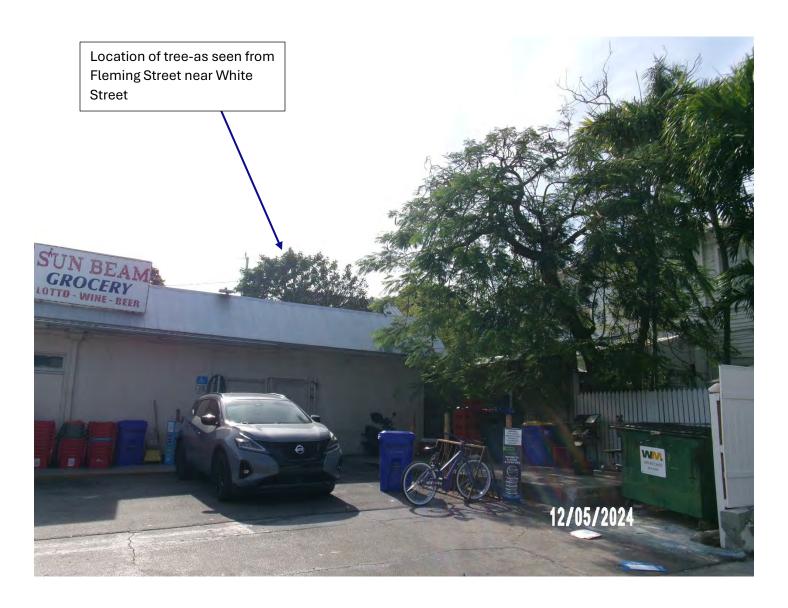

# TREE COMMISSION TREE REMOVAL REPORT CITY of KEY WEST

PROPERTY: 1118 Fleming Street

APPLICATION NUMBER: T2024-0352

REQUEST: Property owner is seeking removal of (1) Strangler Fig tree (Ficus aurea).

APPLICATION SUMMARY: The application states that the tree is in very poor condition and is attracting a large infestation of house flies. The property is a commercial hotel property, Alexander's Guesthouse. The tree is on the eastern side near the property line with Sunbeam Grocery, behind two structures that house guestrooms.

TREE ASSESSMENT: Strangler Fig (Ficus aurea)

Diameter: 38.2" dbh

Condition: 30% (poor structure-no true canopy, no obvious signs of disease on tree itself)

Location: 60% (growing along property line behind structures.)