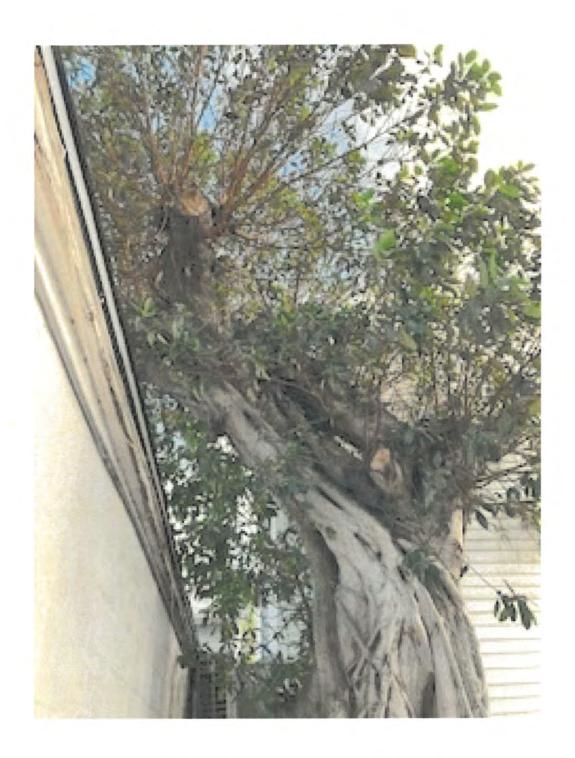

Close up photo of tree canopy-mostly secondary growth at cut canopy trunks, view 1.

Close up photo of tree trunk.

Close up photo of tree canopy, view 2.

Close up photo of tree canopy, view 3.

Photo showing discoloration of siding on structure from treepossible sooty mold (by product of white fly).

TREE ASSESSMENT: Strangler Fig (Ficus aurea)

Diameter: 38.2" dbh

Condition: 30% (poor structure-no true canopy, no obvious signs of disease on tree itself)

Location: 60% (growing along property line behind structures.)