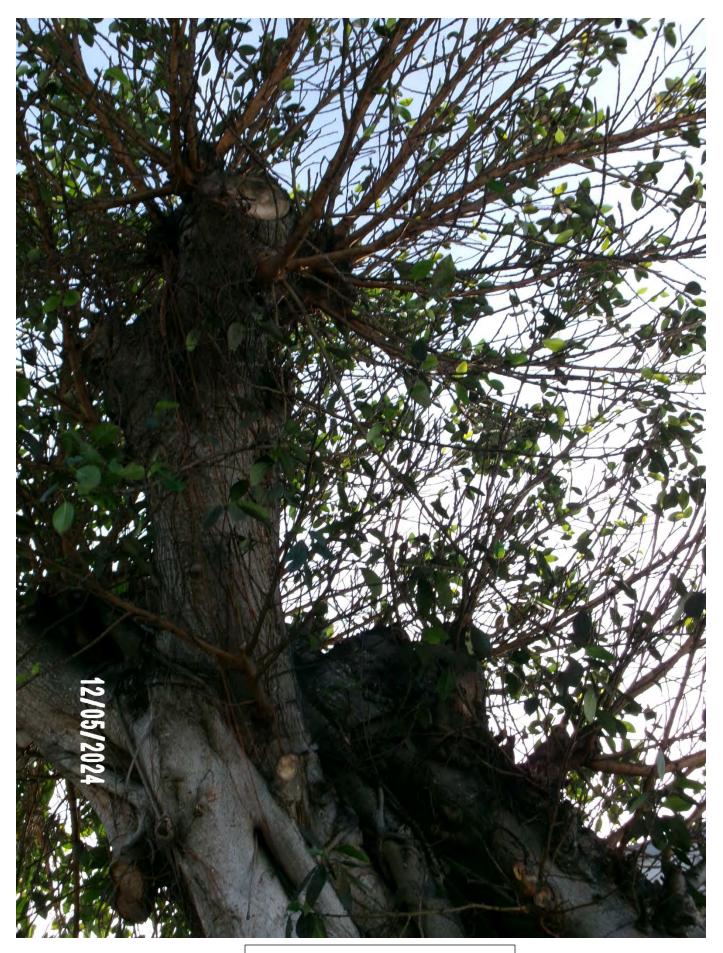

Close up photo of tree canopy-mostly secondary growth at cut canopy trunks, view 1.

Close up photo of tree trunk.

Close up photo of tree canopy, view 2.

Close up photo of tree canopy, view 3.

Photo showing discoloration of siding on structure from treepossible sooty mold (by product of white fly).

Two photos showing "sooty mold" looking impacts on AC units next to tree. In the past, the tree did have an infestation of white fly. Property manager indicted that house flies have become a recent issue causing safety and health impacts to the area and for guests.