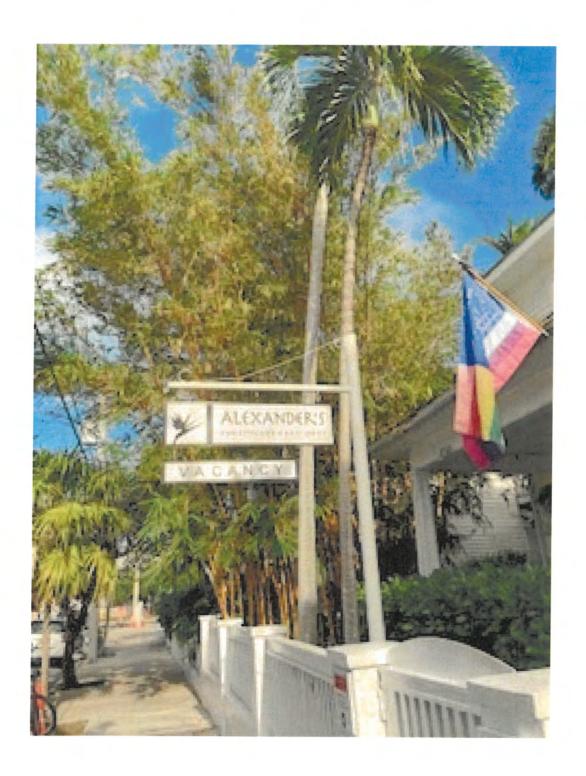

# TREE COMMISSION TREE REMOVAL REPORT CITY of KEY WEST

PROPERTY: 1118 Fleming Street

APPLICATION NUMBER: T2024-0352

REQUEST: Property owner is seeking removal of (1) Strangler Fig tree (Ficus aurea).

APPLICATION SUMMARY: The application states that the tree is in very poor condition and is attracting a large infestation of house flies. The property is a commercial hotel property, Alexander's Guesthouse. The tree is on the eastern side near the property line with Sunbeam Grocery, behind two structures that house guestrooms.

Close up photo of tree canopy-mostly secondary growth at cut canopy trunks, view 1.

Close up photo of tree trunk.

Close up photo of tree canopy, view 2.

Close up photo of tree canopy, view 3.

Photo showing discoloration of siding on structure from treepossible sooty mold (by product of white fly).

Two photos showing "sooty mold" looking impacts on AC units next to tree. In the past, the tree did have an infestation of white fly. Property manager indicted that house flies have become a recent issue causing safety and health impacts to the area and for guests.