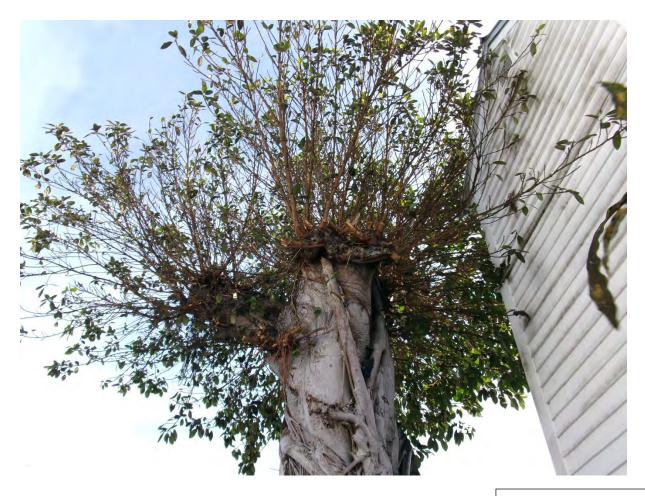

Close up photo of tree canopy-mostly secondary growth at cut canopy trunks, view 1.

Close up photo of tree trunk.

Close up photo of tree canopy, view 2.

Close up photo of tree canopy, view 3.

Photo showing discoloration of siding on structure from treepossible sooty mold (by product of white fly).

TREE ASSESSMENT: Strangler Fig (Ficus aurea)

Diameter: 38.2" dbh

Condition: 30% (poor structure-no true canopy, no obvious signs of disease on tree itself)

Location: 60% (growing along property line behind structures.)