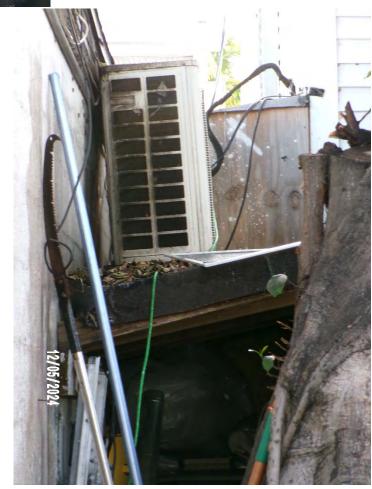

Two photos showing "sooty mold" looking impacts on AC units next to tree. In the past, the tree did have an infestation of white fly. Property manager indicted that house flies have become a recent issue causing safety and health impacts to the area and for guests.