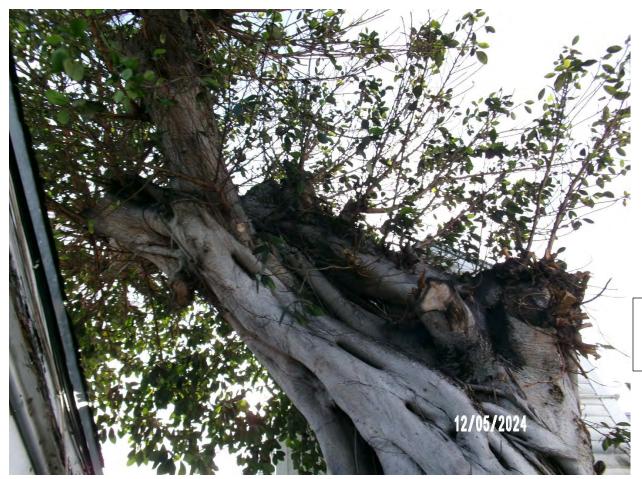

Close up photo of tree canopy-mostly secondary growth at cut canopy trunks, view 1.

Close up photo of tree trunk.

Close up photo of tree canopy, view 2.

Close up photo of tree canopy, view 3.

Photo showing discoloration of siding on structure from treepossible sooty mold (by product of white fly).

TREE ASSESSMENT: Strangler Fig (Ficus aurea)

Diameter: 38.2" dbh

Condition: 30% (poor structure-no true canopy, no obvious signs of disease on tree itself)

Location: 60% (growing along property line behind structures.)