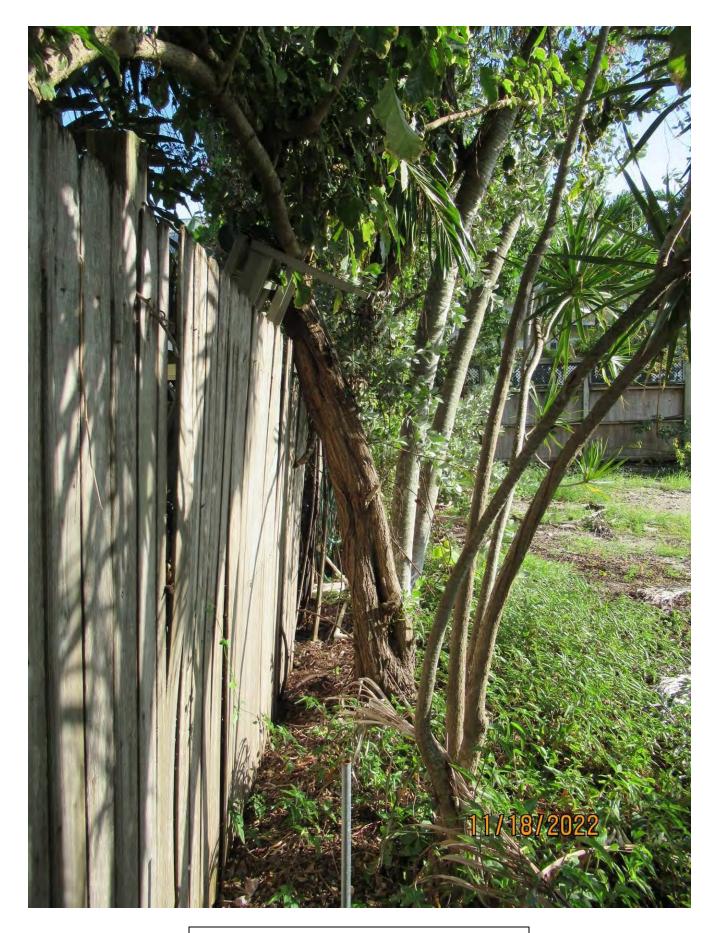

Photo of trunk and base of tree 2.

Photo of trunk of tree 2.

Photo of tree trunk 2 showing location against fence.

Tree #1 Diameter: 7.9"

Location: 60% (growing in side yard area against fence)

Species: 100% (on protected tree list)