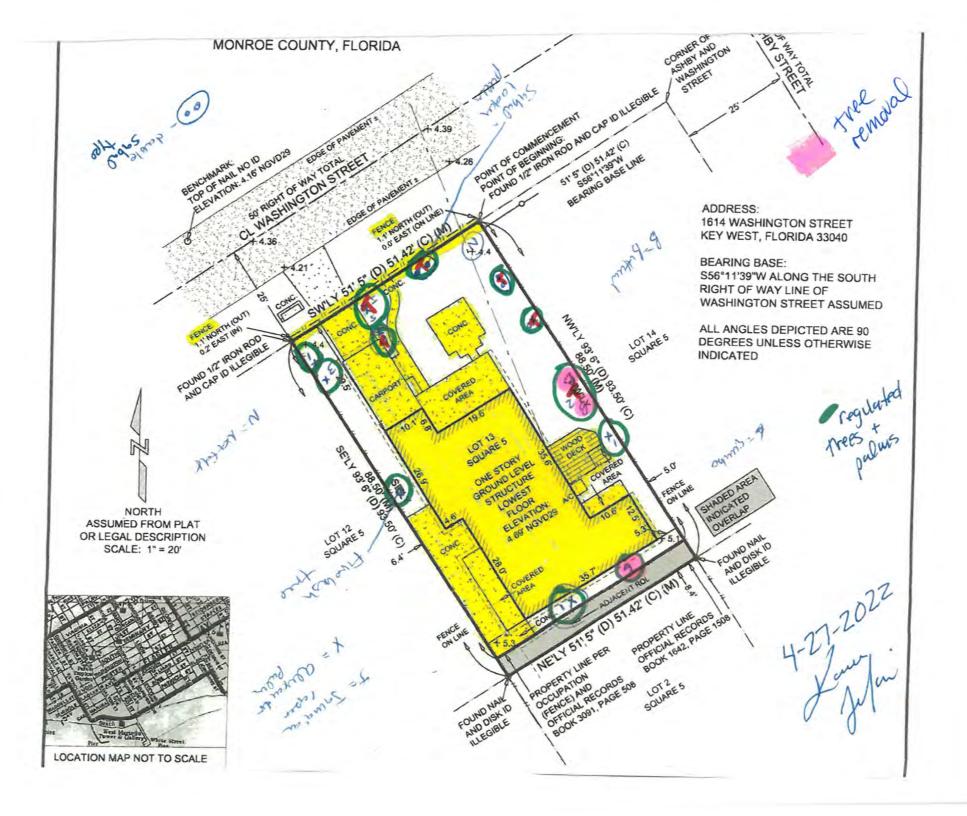

#### Summary

Parcel ID 00042880-000000 Account# 1043516 Property ID Millage Group 1043516 10KW

Location 1614 WASHINGTON St, KEY WEST

Address

Legal KW MONROE INVESTMENT CO SUB PB1-41 LOT 13 LESS SOUTH 5 FEET SQR 5 TR 20 OR90-49 OR463-136 OR813-1688 OR825-2354 OR1140-Description 2129 OR1642-1506 OR1642-1508 OR3165-2207 OR3196-2493 (Note: Not to be used on legal documents.)

#### Land

| Land Use                 | Number of Units | Unit Type   | Frontage | Depth |
|--------------------------|-----------------|-------------|----------|-------|
| PERMITTED SFR DRY (01DP) | 4,549.00        | Square Foot | 51.4     | 93.5  |