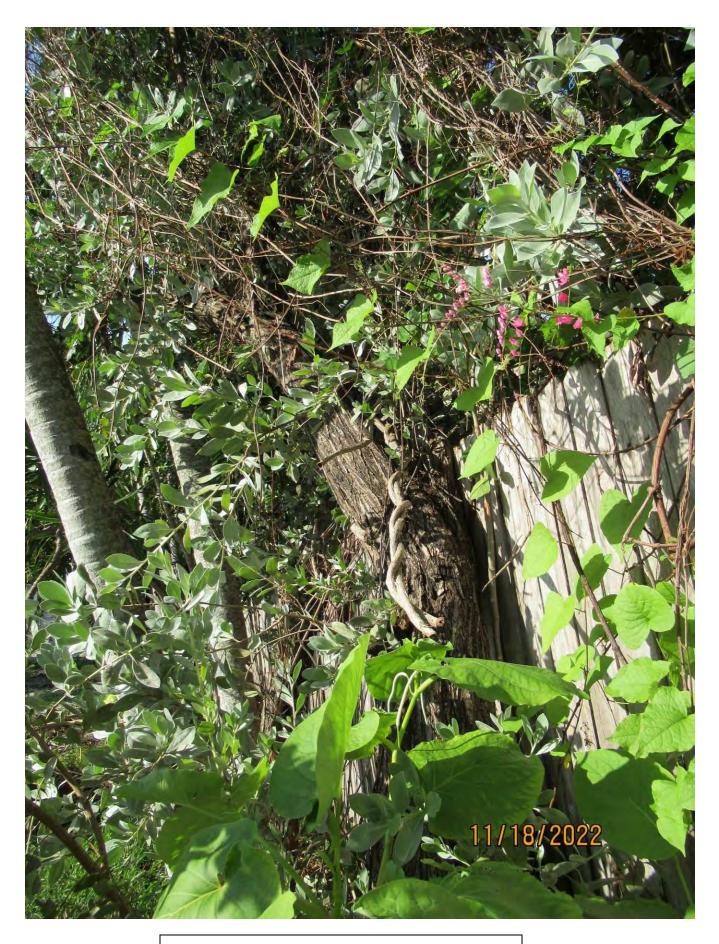

Tree Species: Gumbo Limbo (Bursera simaruba)

Photo showing location of Gumbo Limbo tree.

Photo of whole tree, view 1.

Photo of whole tree, view 2.

Photo of trunk and base of tree.

Photo of tree trunk.

Photo of tree canopy.

Diameter: 4.1"

Location: 60% (growing in back yard against rear fence)

Species: 100% (on protected tree list)

Condition: 50% (overall condition is fair to poor, healthy tree-poor

structure, growth lean and elongated canopy.)

Total Average Value = 70%

Value x Diameter = 2.8 replacement caliper inches

Total required replacements:

SB1: 5.2" SB2: 5.8" GI: 2.8"