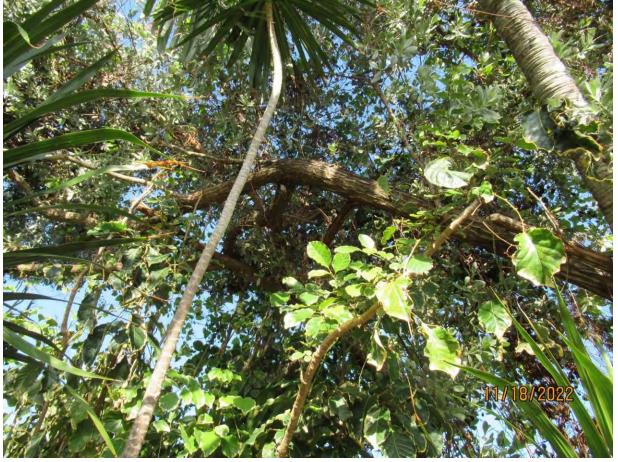

Tree Species: Silver Buttonwood (Conocarpus erectus)

Photo showing location of two buttonwood trees.

Photo showing base and trunk of tree #1, view 1.

Photo showing base and trunk of tree #1, view 2.

Two photos showing the tree canopies of 1 and 2.

Photo of trunk and base of tree 2.

Photo of trunk of tree 2.

Photo of tree trunk 2 showing location against fence.

Tree #1 Diameter: 7.9"

Location: 60% (growing in side yard area against fence)

Species: 100% (on protected tree list)

Condition: 40% (overall condition is poor, poor structure with elongated

trunk and canopy growth.)
Total Average Value = 66%

Value x Diameter = 5.2 replacement caliper inches

Tree #2 Diameter: 8.9"

Location: 60% (growing inside yard area against fence)

Species: 100% (on protected tree list)

Condition: 40% (overall condition is poor, poor structure with elongated

trunk and canopy growth)
Total Average Value = 66%

Value x Diameter = 5.8 replacement caliper inches