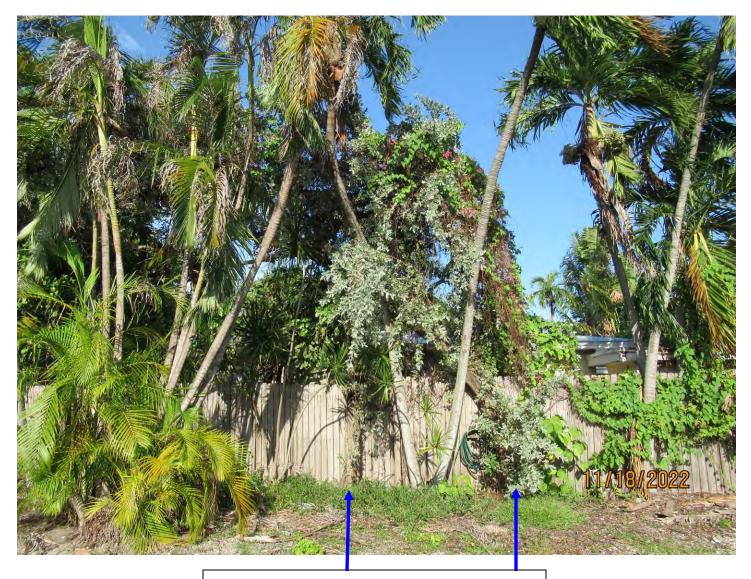

Tree Species: Silver Buttonwood (Conocarpus erectus)

Photo showing location of two buttonwood trees.

Photo showing base and trunk of tree #1, view 1.

Photo showing base and trunk of tree #1, view 2.

Two photos showing the tree canopies of 1 and 2.

Photo of trunk and base of tree 2.

Photo of trunk of tree 2.

Photo of tree trunk 2 showing location against fence.

Tree #1 Diameter: 7.9"

Location: 60% (growing in side yard area against fence)

Species: 100% (on protected tree list)