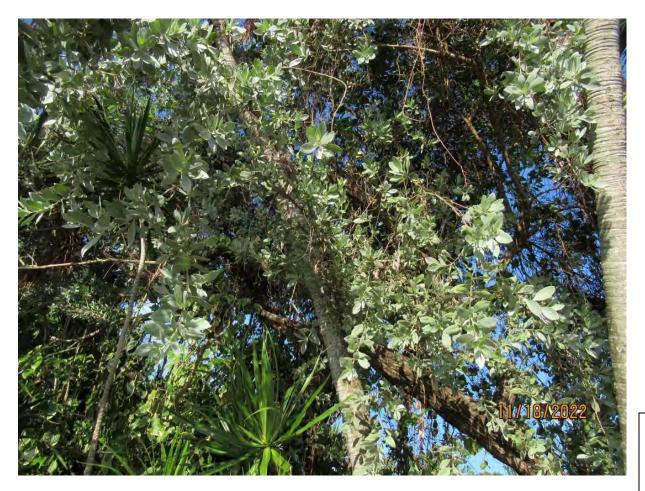

Tree Species: Silver Buttonwood (Conocarpus erectus)

Photo showing location of two buttonwood trees.

Photo showing base and trunk of tree #1, view 1.

Photo showing base and trunk of tree #1, view 2.

Two photos showing the tree canopies of 1 and 2.