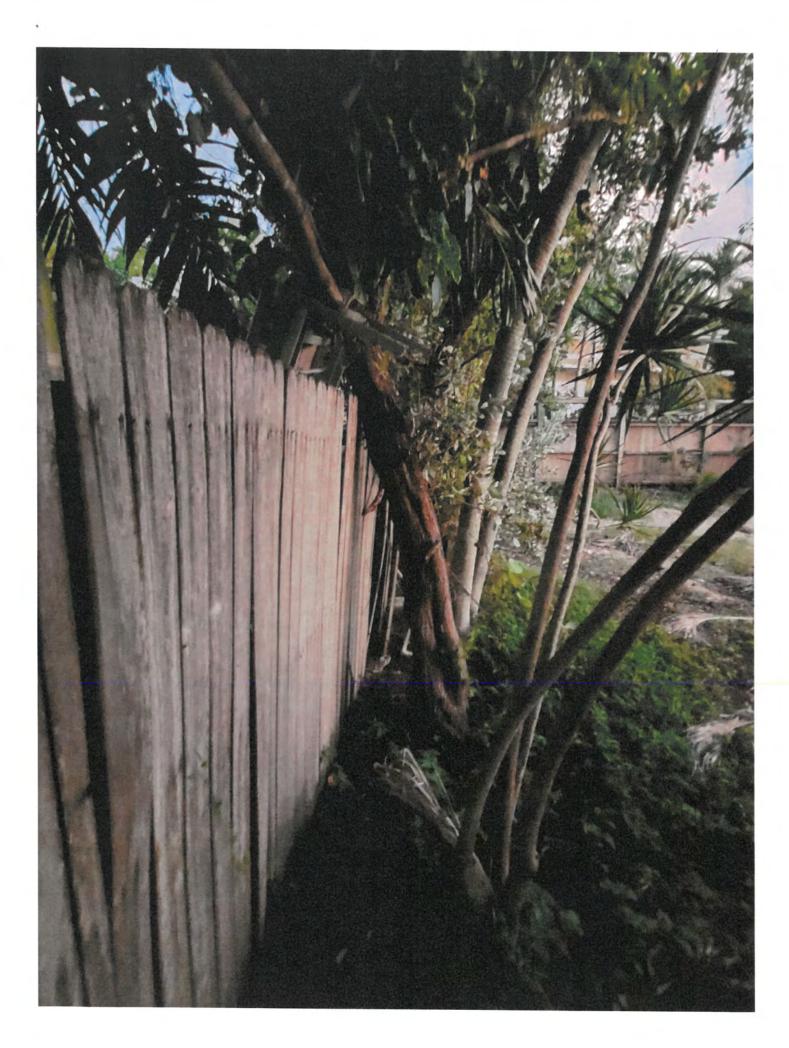

Photo of trunk and base of tree 2.

Photo of trunk of tree 2.

Photo of tree trunk 2 showing location against fence.

Tree #1 Diameter: 7.9"

Location: 60% (growing in side yard area against fence)

Species: 100% (on protected tree list)