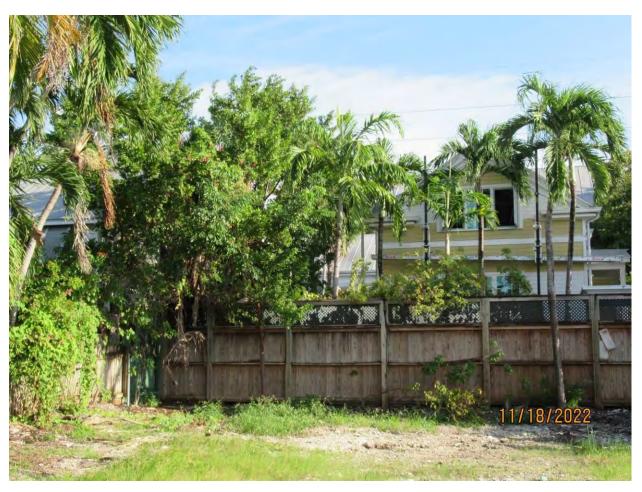

Tree Species: Silver Buttonwood (Conocarpus erectus)

Photo showing location of two buttonwood trees.

Photo showing base and trunk of tree #1, view 1.

Photo showing base and trunk of tree #1, view 2.

Two photos showing the tree canopies of 1 and 2.

Photo of trunk and base of tree 2.

Photo of trunk of tree 2.

Photo of tree trunk 2 showing location against fence.

Tree #1 Diameter: 7.9"

Location: 60% (growing in side yard area against fence)

Species: 100% (on protected tree list)