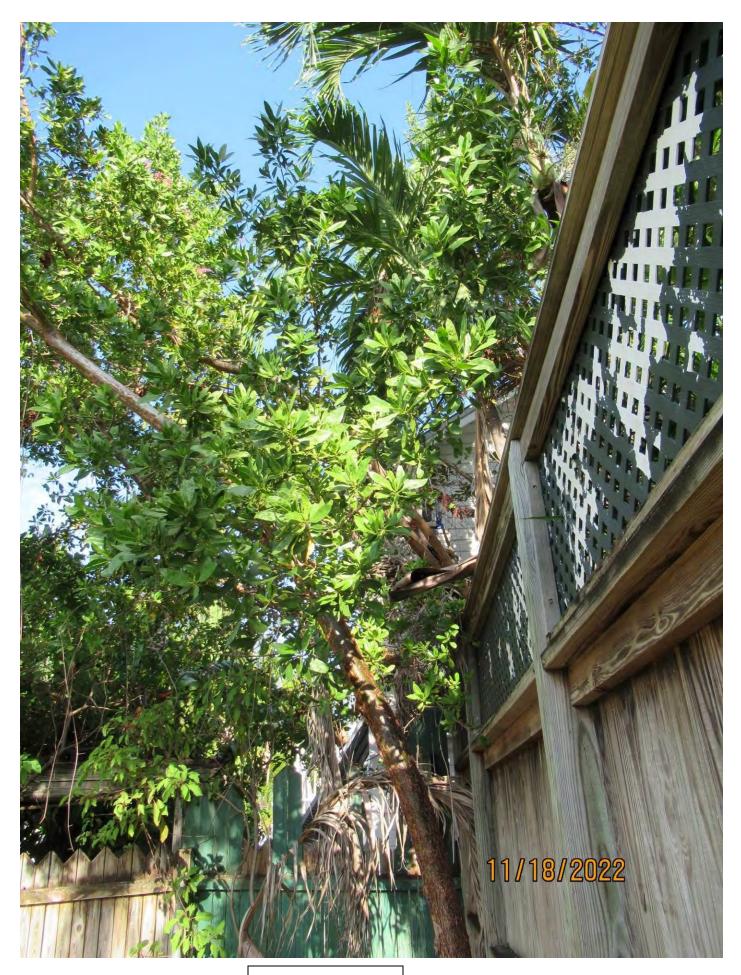

Tree Species: Silver Buttonwood (Conocarpus erectus)

Photo showing location of two buttonwood trees.

Photo showing base and trunk of tree #1, view 1.

Photo showing base and trunk of tree #1, view 2.

Two photos showing the tree canopies of 1 and 2.

Photo of trunk and base of tree 2.

Photo of trunk of tree 2.

Photo of tree trunk 2 showing location against fence.

Tree #1 Diameter: 7.9"

Location: 60% (growing in side yard area against fence)

Species: 100% (on protected tree list)