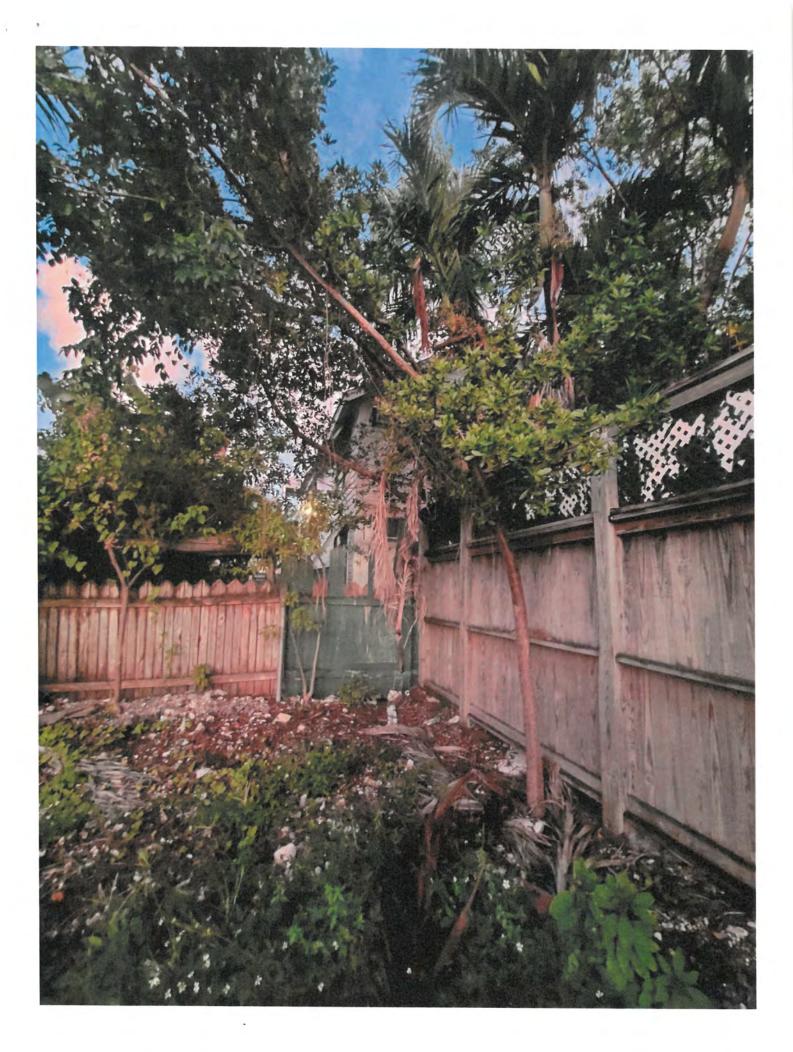

Tree Species: Gumbo Limbo (Bursera simaruba)

Photo showing location of Gumbo Limbo tree.

Photo of whole tree, view 1.

Photo of whole tree, view 2.

Photo of trunk and base of tree.

Photo of tree trunk.

Photo of tree canopy.