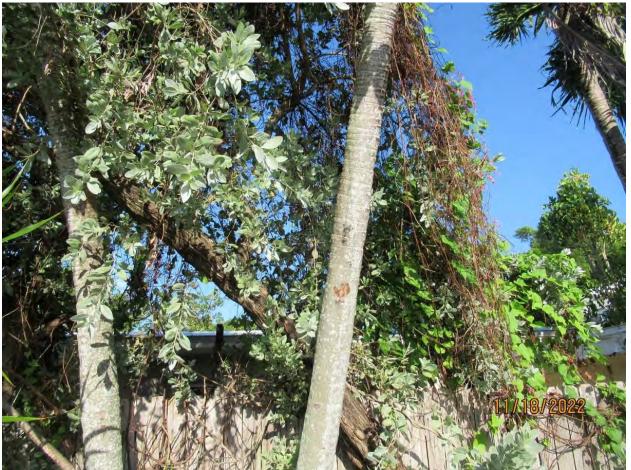

Tree Species: Silver Buttonwood (Conocarpus erectus)

Photo showing location of two buttonwood trees.

Photo showing base and trunk of tree #1, view 1.

Photo showing base and trunk of tree #1, view 2.

Two photos showing the tree canopies of 1 and 2.

Photo of trunk and base of tree 2.

Photo of trunk of tree 2.

Photo of tree trunk 2 showing location against fence.

Tree #1 Diameter: 7.9"

Location: 60% (growing in side yard area against fence)

Species: 100% (on protected tree list)

Condition: 40% (overall condition is poor, poor structure with elongated

trunk and canopy growth.)
Total Average Value = 66%

Value x Diameter = 5.2 replacement caliper inches

Tree #2 Diameter: 8.9"

Location: 60% (growing inside yard area against fence)

Species: 100% (on protected tree list)

Condition: 40% (overall condition is poor, poor structure with elongated

trunk and canopy growth)
Total Average Value = 66%

Value x Diameter = 5.8 replacement caliper inches