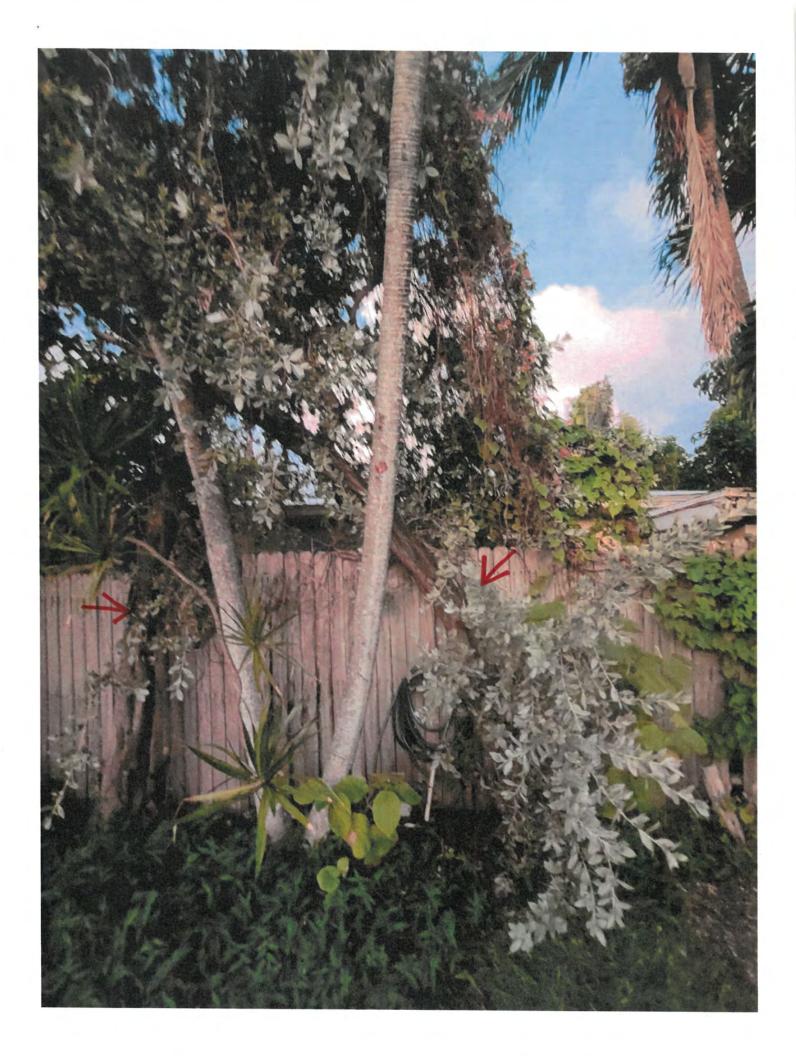

Tree Species: Silver Buttonwood (Conocarpus erectus)

Photo showing location of two buttonwood trees.

Photo showing base and trunk of tree #1, view 1.

Photo showing base and trunk of tree #1, view 2.

Two photos showing the tree canopies of 1 and 2.

Photo of trunk and base of tree 2.

Photo of trunk of tree 2.

Photo of tree trunk 2 showing location against fence.

Tree #1 Diameter: 7.9"

Location: 60% (growing in side yard area against fence)

Species: 100% (on protected tree list)