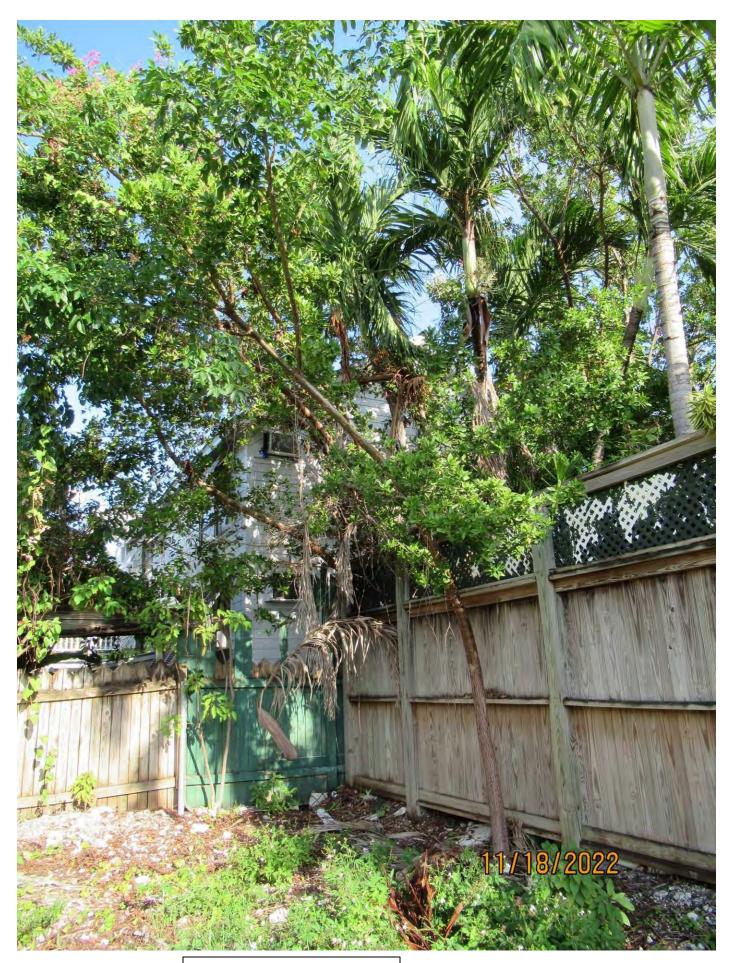

Tree Species: Silver Buttonwood (Conocarpus erectus)

Photo showing location of two buttonwood trees.

Photo showing base and trunk of tree #1, view 1.

Photo showing base and trunk of tree #1, view 2.

Two photos showing the tree canopies of 1 and 2.

Photo of trunk and base of tree 2.

Photo of trunk of tree 2.

Photo of tree trunk 2 showing location against fence.

Tree #1 Diameter: 7.9"

Location: 60% (growing in side yard area against fence)

Species: 100% (on protected tree list)