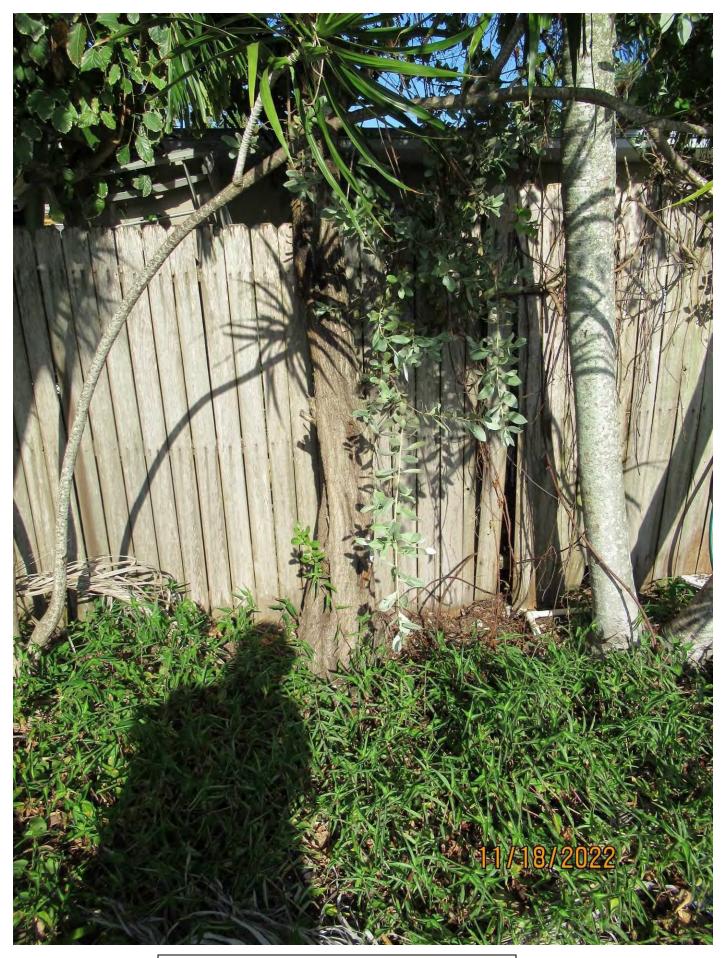

Photo of trunk and base of tree 2.

Photo of trunk of tree 2.

Photo of tree trunk 2 showing location against fence.

Tree #1 Diameter: 7.9"

Location: 60% (growing in side yard area against fence)

Species: 100% (on protected tree list)