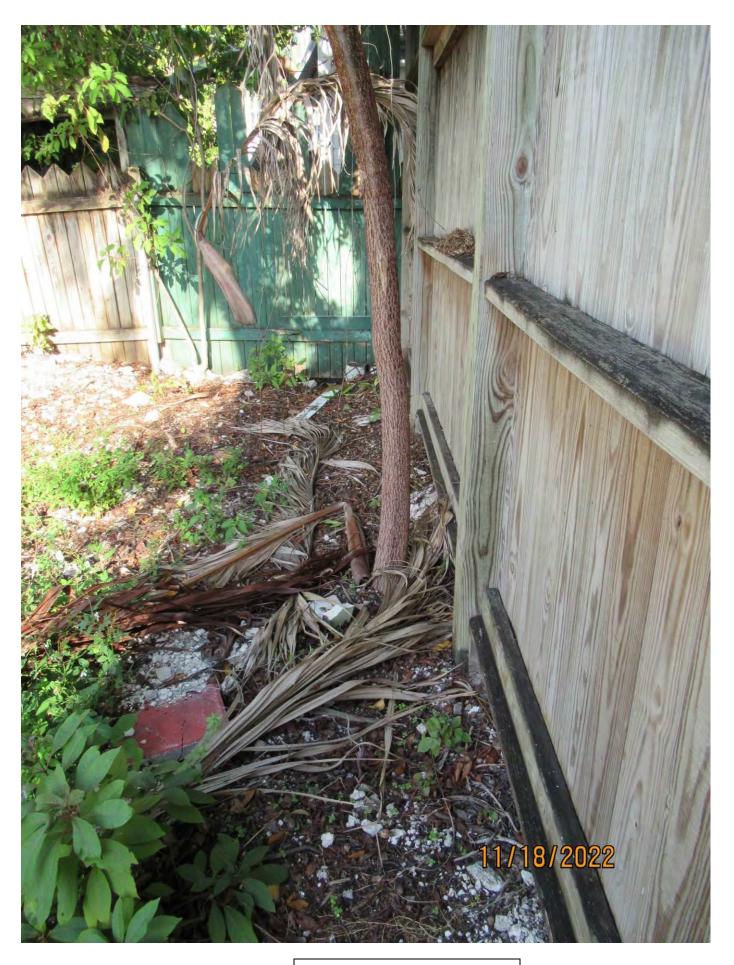

Tree Species: Silver Buttonwood (Conocarpus erectus)

Photo showing location of two buttonwood trees.

Photo showing base and trunk of tree #1, view 1.

Photo showing base and trunk of tree #1, view 2.

Two photos showing the tree canopies of 1 and 2.

Photo of trunk and base of tree 2.

Photo of trunk of tree 2.

Photo of tree trunk 2 showing location against fence.

Tree #1 Diameter: 7.9"

Location: 60% (growing in side yard area against fence)

Species: 100% (on protected tree list)