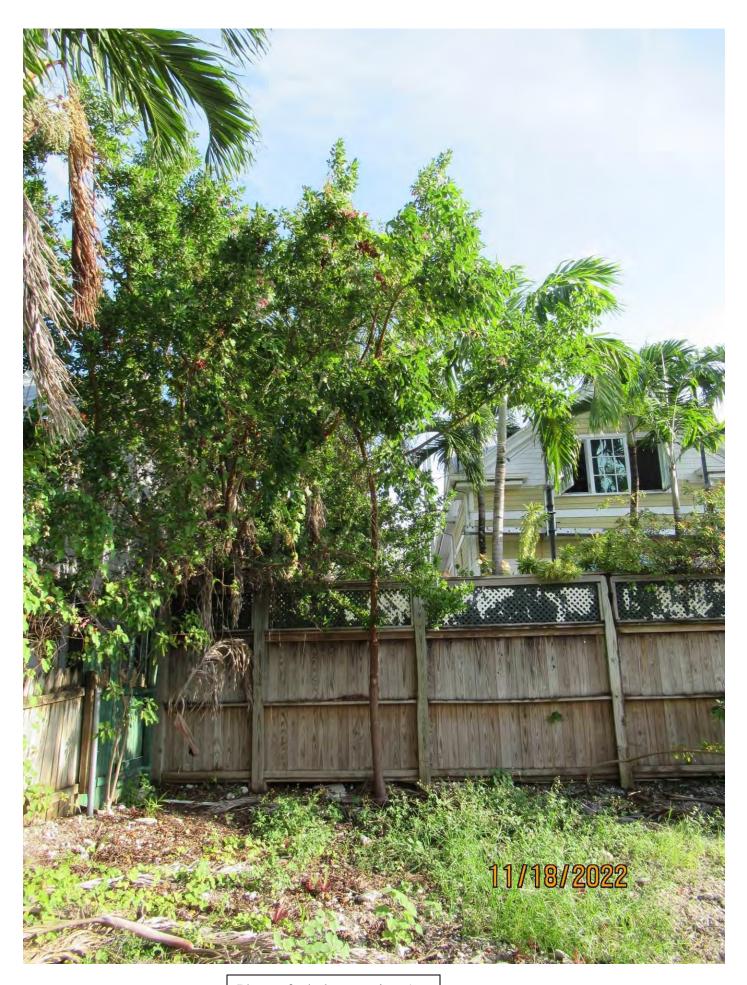

Tree Species: Silver Buttonwood (Conocarpus erectus)

Photo showing location of two buttonwood trees.

Photo showing base and trunk of tree #1, view 1.

Photo showing base and trunk of tree #1, view 2.

Two photos showing the tree canopies of 1 and 2.

Photo of trunk and base of tree 2.

Photo of trunk of tree 2.

Photo of tree trunk 2 showing location against fence.

Tree #1 Diameter: 7.9"

Location: 60% (growing in side yard area against fence)

Species: 100% (on protected tree list)