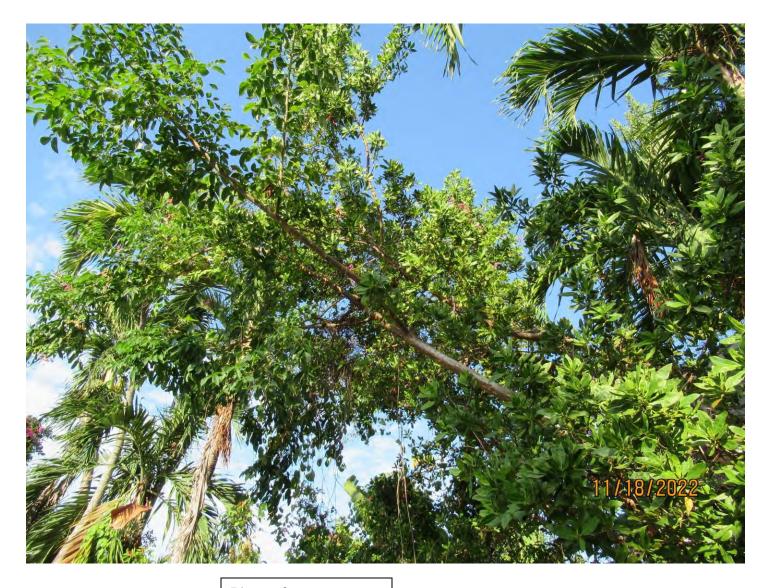

Tree Species: Gumbo Limbo (Bursera simaruba)

Photo showing location of Gumbo Limbo tree.

Photo of whole tree, view 1.

Photo of whole tree, view 2.

Photo of trunk and base of tree.

Photo of tree trunk.

Photo of tree canopy.