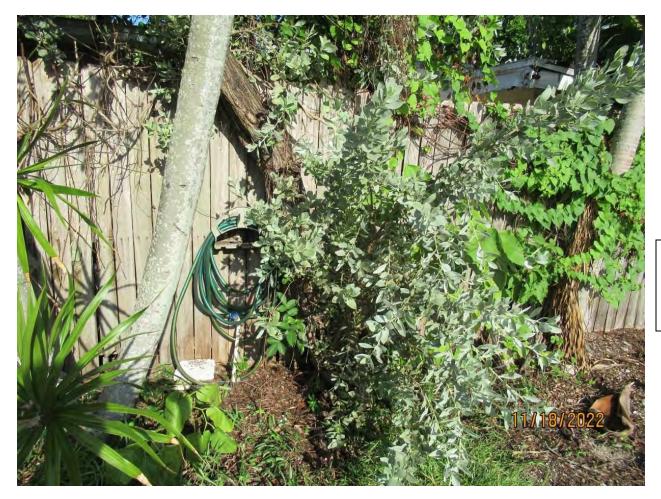

Tree Species: Silver Buttonwood (Conocarpus erectus)

Photo showing location of two buttonwood trees.

Photo showing base and trunk of tree #1, view 1.

Photo showing base and trunk of tree #1, view 2.

Two photos showing the tree canopies of 1 and 2.

Photo of trunk and base of tree 2.

Photo of trunk of tree 2.

Photo of tree trunk 2 showing location against fence.

Tree #1 Diameter: 7.9"

Location: 60% (growing in side yard area against fence)

Species: 100% (on protected tree list)

Condition: 40% (overall condition is poor, poor structure with elongated

trunk and canopy growth.)
Total Average Value = 66%

Value x Diameter = 5.2 replacement caliper inches

Tree #2 Diameter: 8.9"

Location: 60% (growing inside yard area against fence)

Species: 100% (on protected tree list)

Condition: 40% (overall condition is poor, poor structure with elongated

trunk and canopy growth)
Total Average Value = 66%

Value x Diameter = 5.8 replacement caliper inches