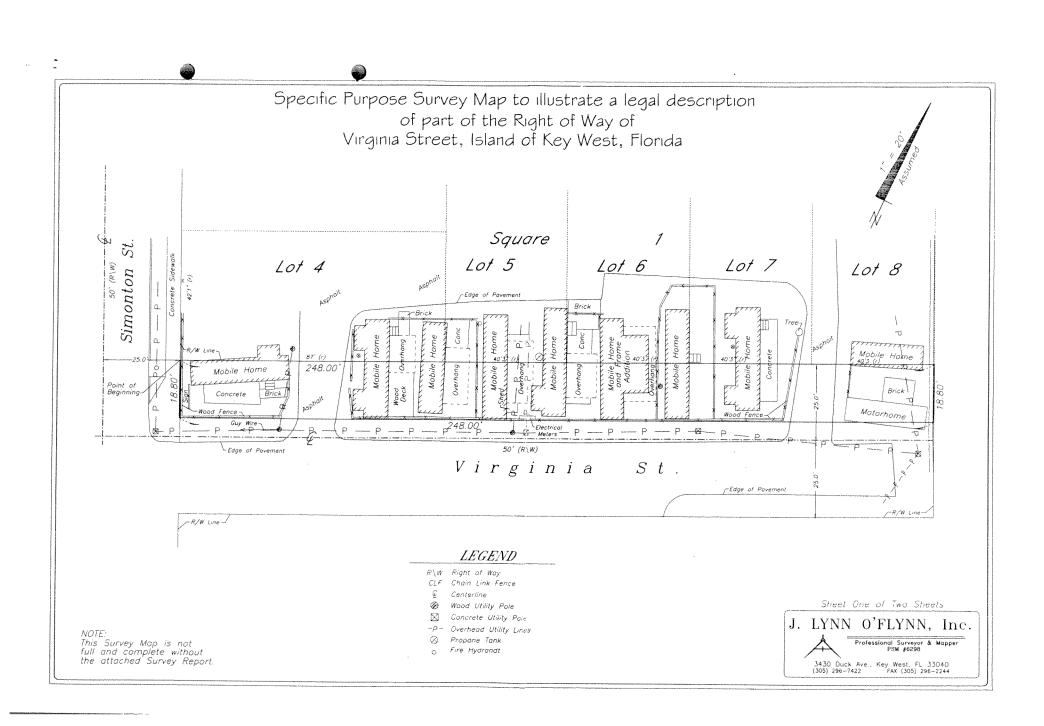

## Specific Purpose Survey Report to illustrate a legal description of part of the Right of Way of Virginia Street, Island of Key West, Florida

## SPECIFIC PURPOSE SURVEY TO ILLUSTRATE A LEGAL DESCRIPTION AUTHORED BY THE UNDERSIGNED

A parcel of land on the Island of Key West, and being a portion of the right of way of Virginia Street adjacent to and Southerly of Lots 4 thru B, of Square 1, Tract II of Simonton's Addition to Key West, said parcel being more particularly described by metes and bounds as follows:

BEGIN at the intersection of the Northeasterly right of way line of Simonton Street with the Northwesterly right of way line of Virginia Street, said point also being the Southernmost corner of the said Lot 4, Square 1, and run thence Northeasterly and along the Northwesterly right of way line of the said Virginia Street for a distance of 248.00 feet to the Northeasterly right of way line of the said Virginia Street; thence Southeasterly and at right angles along the Northeasterly right of way line of the said Virginia Street for a distance of 18.80 feet; thence Southwesterly and at right angles along a line parallel to and 18.80 feet Southeasterly of the Northwesterly right of way line of the said Virginia Street for a distance of 248.00 feet to the Southeasterly extension of the Northeasterly right of way line of the said Simonton Street; thence Northwesterly and at right angles along the Southeasterly extension of the Northeasterly right of way line of the said Simonton Street for a distance of 18.80 feet back to the Point of Beginning, containing 4,662 square feet, more or less.