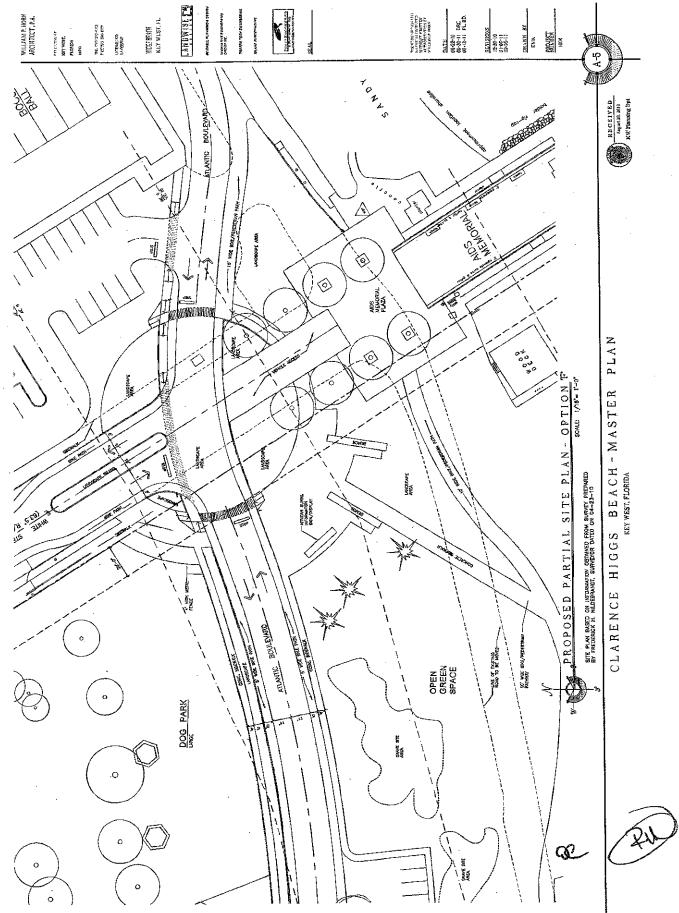

The Higgs Beach Park Master Plan proposes a phased approach to the development schedule of the approximately 17.5 acres site. The entire project is proposed to be complete within the next 10-15 years as grant funding and other funding sources become available. The proposal includes major infrastructural improvements such as the relocation of Atlantic Boulevard, a stormwater management plan, redeveloped parking

areas, bicycle pathways, and playground areas; and smaller improvements such as a new nature and visitors center and bathrooms facilities, pedestrian trails, ball courts and open space areas flanked by major landscape improvements.

NOW, THEREFORE, BE IT RESOLVED by the Planning Board of the City of Key West, Florida:

Section 1. That the above recitals are incorporated by reference as if fully set forth herein.

Section 2. That a Master Plan for redevelopment of Higgs Beach Park located in the PS zoning district per Section 108-91 of the Land Development Regulations of the Code of Ordinances of the City of Key West, Florida (RE# 00058800-000000, 00058790-000100, 00058790-000000), as shown in the attached plans dated August 30, 2011 with the following conditions of approval: