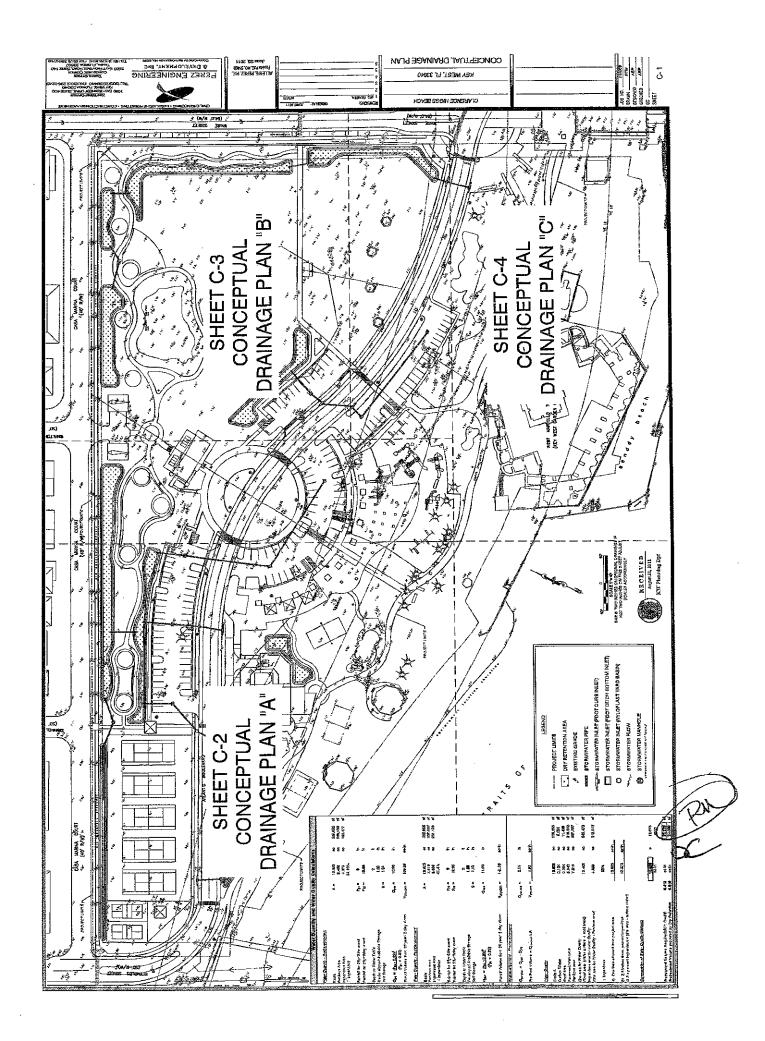

The Higgs Beach Park Master Plan proposes a phased approach to the development schedule of the approximately 17.5 acres site. The entire project is proposed to be complete within the next 10-15 years as grant funding and other funding sources become available. The proposal includes major infrastructural improvements such as the relocation of Atlantic Boulevard, a stormwater management plan, redeveloped parking

WHERAS, the applicant proposed a Master Plan with associated Landscape Plan and Civil

Drainage Plan to redevelop the Higgs Beach Park; and

WHEREAS, Section 108-196(a) requires the Planning Board to review and approve, approve with conditions, or deny the proposed Major Development Plan; and