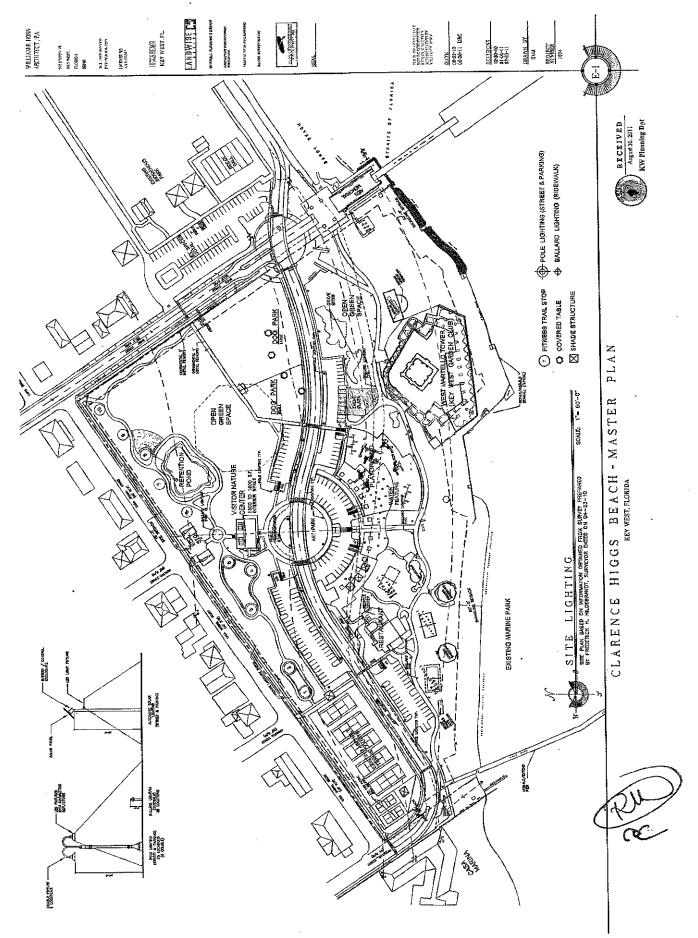

The Higgs Beach Park Master Plan proposes a phased approach to the development schedule of the approximately 17.5 acres site. The entire project is proposed to be complete within the next 10-15 years as grant funding and other funding sources become available. The proposal includes major infrastructural improvements such as the relocation of Atlantic Boulevard, a stormwater management plan, redeveloped parking

areas, bicycle pathways, and playground areas; and smaller improvements such as a new nature and visitors center and bathrooms facilities, pedestrian trails, ball courts and open space areas flanked by major landscape improvements.

NOW, THEREFORE, BE IT RESOLVED by the Planning Board of the City of Key West, Florida:

Section 1. That the above recitals are incorporated by reference as if fully set forth herein.

Section 2. That a Master Plan for redevelopment of Higgs Beach Park located in the PS zoning district per Section 108-91 of the Land Development Regulations of the Code of Ordinances of the City of Key West, Florida (RE# 00058800-000000, 00058790-000100, 00058790-000000), as shown in the attached plans dated August 30, 2011 with the following conditions of approval: