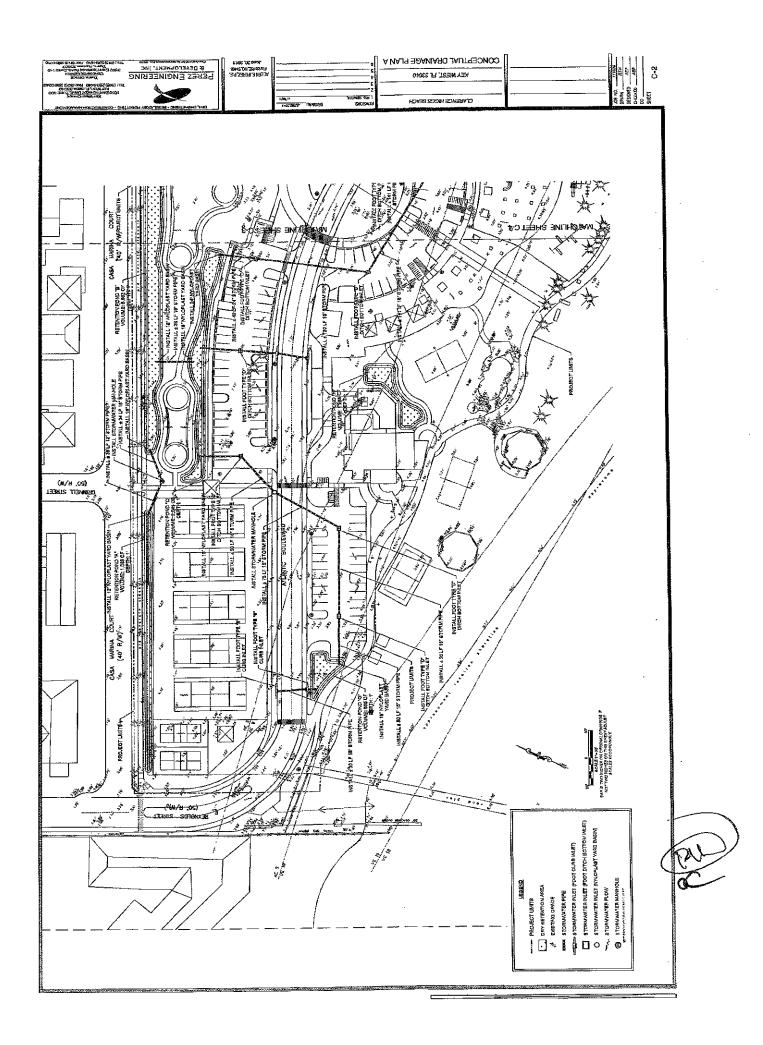

The Higgs Beach Park Master Plan proposes a phased approach to the development schedule of the approximately 17.5 acres site. The entire project is proposed to be complete within the next 10-15 years as grant funding and other funding sources become available. The proposal includes major infrastructural improvements such as the relocation of Atlantic Boulevard, a stormwater management plan, redeveloped parking

WHERAS, the applicant proposed a Master Plan with associated Landscape Plan and Civil

Drainage Plan to redevelop the Higgs Beach Park; and

WHEREAS, Section 108-196(a) requires the Planning Board to review and approve, approve with conditions, or deny the proposed Major Development Plan; and