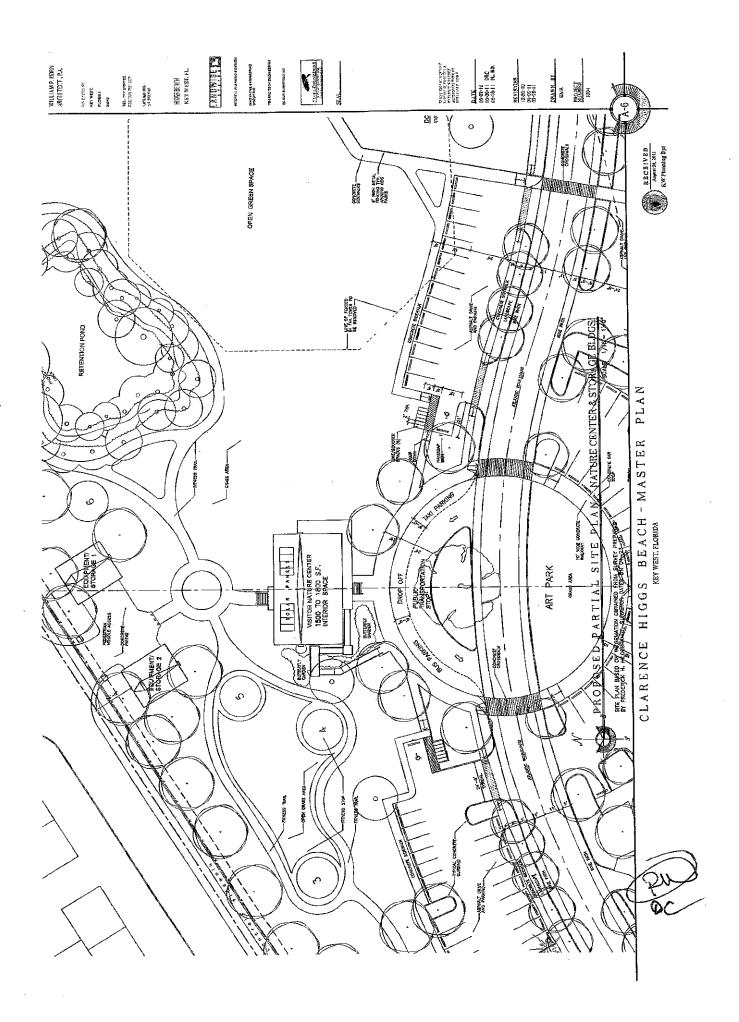

The Higgs Beach Park Master Plan proposes a phased approach to the development schedule of the approximately 17.5 acres site. The entire project is proposed to be complete within the next 10-15 years as grant funding and other funding sources become available. The proposal includes major infrastructural improvements such as the relocation of Atlantic Boulevard, a stormwater management plan, redeveloped parking

areas, bicycle pathways, and playground areas; and smaller improvements such as a new nature and visitors center and bathrooms facilities, pedestrian trails, ball courts and open space areas flanked by major landscape improvements.

NOW, THEREFORE, BE IT RESOLVED by the Planning Board of the City of Key West, Florida:

Section 1. That the above recitals are incorporated by reference as if fully set forth herein.

Section 2. That a Master Plan for redevelopment of Higgs Beach Park located in the PS zoning district per Section 108-91 of the Land Development Regulations of the Code of Ordinances of the City of Key West, Florida (RE# 00058800-000000, 00058790-000100, 00058790-000000), as shown in the attached plans dated August 30, 2011 with the following conditions of approval:

## **General Conditions:**

1. City Commission approval of the Intergovernmental Agreement

Page 2 of 5 Resolution Number 2011-049

Chairman

Planning Director

- Staff approval of a composting facility is required by the City's Planning and Engineering Departments. Operations maintenance of the composting center shall be provided by the County and will remain in its adjacent location as proposed on the site plans.
- 3. The recycling center shall be screened from view by a fence and vegetation approved by the City's Urban Forester.
- 4. The applicant is responsible for designing and submitting a Signage Plan that is compatible with Section 108-285 of the Code to the Planning Department for approval before implementation.
- 5. Construction on the site including the development of Nature Visitors Center is required to be consistent with Chapter 255.2575(2). Florida Statutes which requires compliance with an accepted third party environmental standard (see Attachment for the full language of the relevant section of the statute).
- Lighting shall be designed to "Dark Sky" lighting standards and shall meet energy efficiency standards established by an accepted third party environmental standard consistent with F.S Chapter 255.2575(2).
- 7. Tree Commission approval is required for each phase of the removal/relocation and replacement of the Landscape Plan.
- 8. The wetland areas of the Whistling Duck Pond and the F.A.A Tower are required to be noted on the Landscape Plan. An upland/wetland jurisdictional line needs to be set for the area and work within the area requires environmental permitting and possible mitigation.