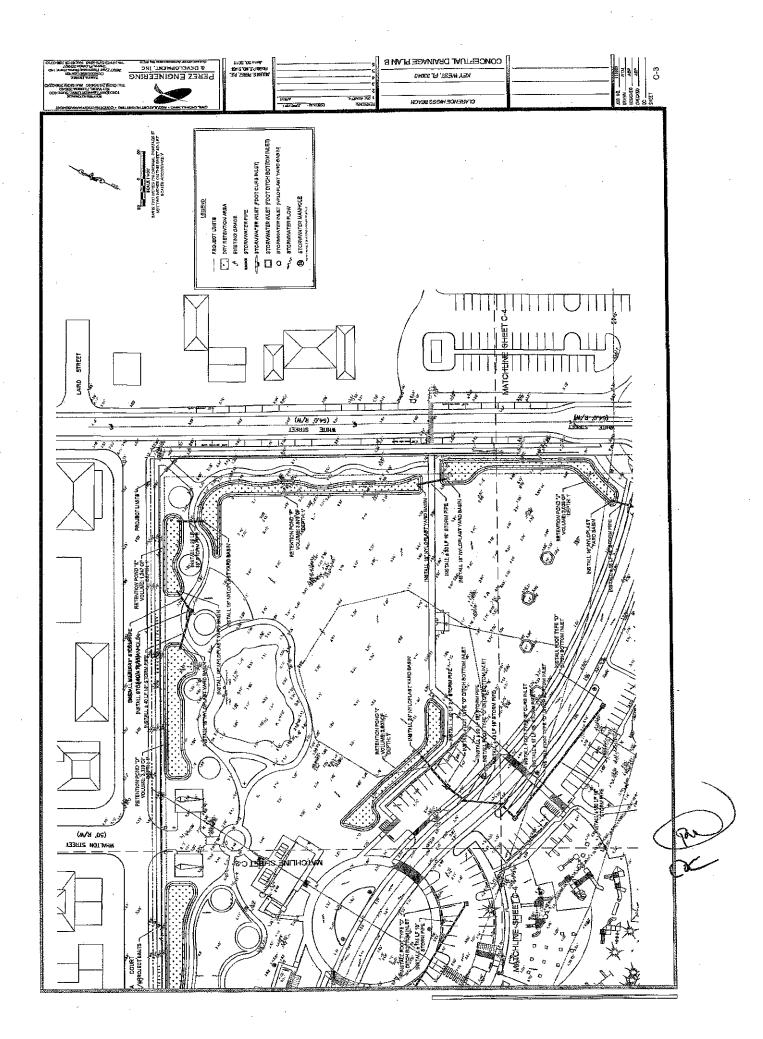

The Higgs Beach Park Master Plan proposes a phased approach to the development schedule of the approximately 17.5 acres site. The entire project is proposed to be complete within the next 10-15 years as grant funding and other funding sources become available. The proposal includes major infrastructural improvements such as the relocation of Atlantic Boulevard, a stormwater management plan, redeveloped parking

WHERAS, the applicant proposed a Master Plan with associated Landscape Plan and Civil

Drainage Plan to redevelop the Higgs Beach Park; and

WHEREAS, Section 108-196(a) requires the Planning Board to review and approve, approve with conditions, or deny the proposed Major Development Plan; and