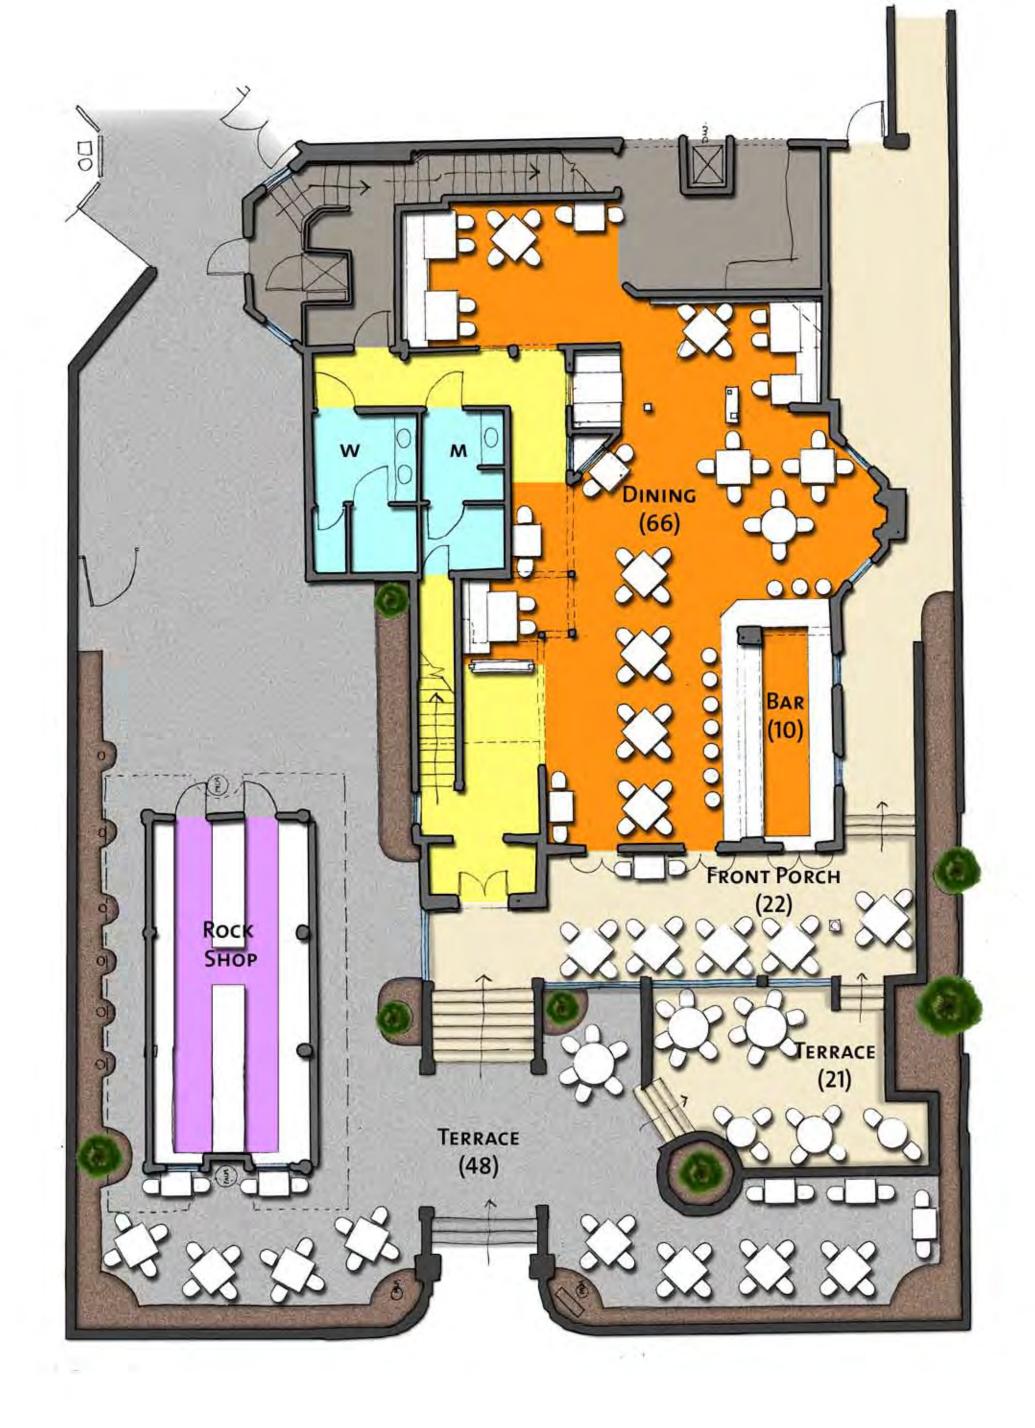

# **Background:**

The property is currently used as a 192-seat restaurant by Hard Rock Café and includes a small outbuilding used for retail souvenir sales, which is located near the corner of Duval Street and Rose Lane. The applicant wishes to convert 140 square feet of the existing 420-square-foot retail building to a new bar service area. The remaining 280 square feet would continue as retail souvenir sales. As part of the proposed development, four (4) existing restaurant seats would be replaced with 11 new bar seats, for a net increase of seven (7) restaurant/bar seats. Due to the increase in restaurant consumption area, the minimum off-street parking requirement increases by three (3) vehicular parking spaces and one (1) bicycle parking space. The property is fully-

developed and there is not adequate land area for any additional off-street vehicular parking spaces.

The property is located within the historic commercial pedestrian-oriented area. Pursuant to Section 108-573 of the Land Development Regulations (LDRs) of the Code of Ordinances (the "Code") of the City of Key West, Florida (the "City"), no additional off-street parking is required within the historic commercial pedestrian-oriented area if a commercial structure is the subject of a change from one type of commercial use to another type of commercial use, so long as no additional or expanded floor area is created. In this case, the proposed development would result an expansion of the restaurant consumption area by seven (7) seats. The City uses a standard of 15 square feet per seat, which results in an increase in consumption area of 105 square feet. At 105 square feet of expanded area, the total variance needed is for three (3) vehicular parking spaces.