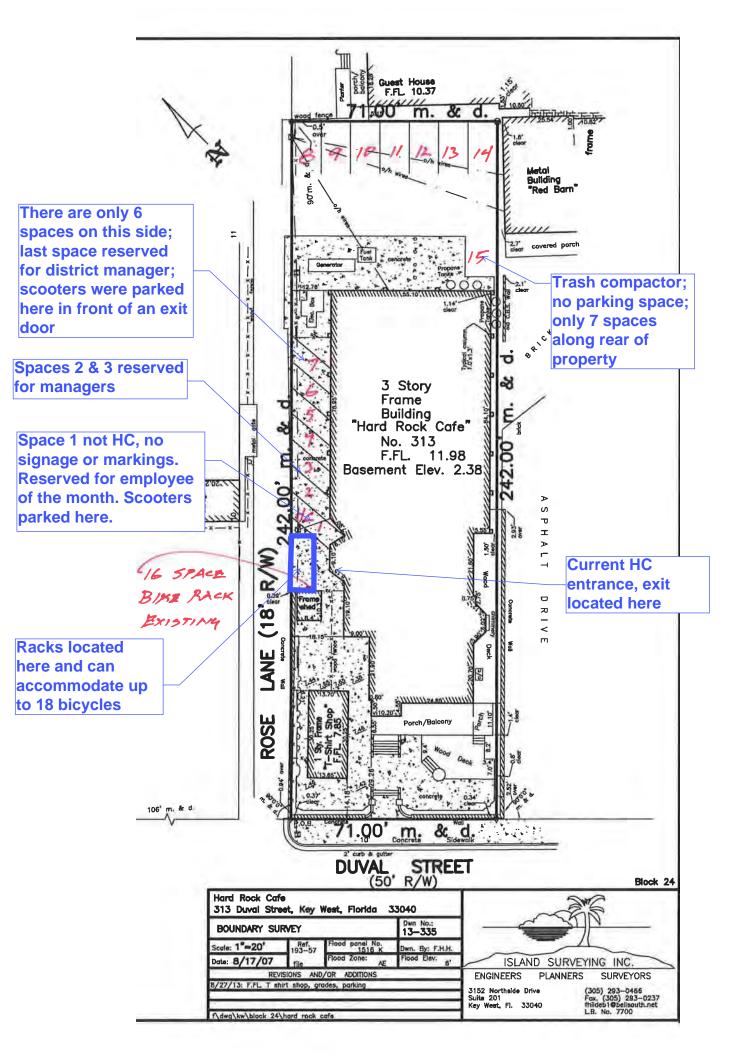

The property currently provides 13 off-street vehicular parking spaces and racks for up to 18 offstreet bicycle parking spaces. There are no existing ADA-compliant accessible parking spaces. Signs are posted reserving three parking spaces for managers and one parking space for employee of the month. See the attached parking diagram and photos of the existing off-street parking area.

new square feet) to the existing restaurant consumption area. The following table summarizes the City Code requirements and the applicant's variance request.

| Parking Uses                                    | Code<br>Requirement                                                              | Existing                                                                                                      | Proposed                                                                                               | Variance Request                                      |
|-------------------------------------------------|----------------------------------------------------------------------------------|---------------------------------------------------------------------------------------------------------------|--------------------------------------------------------------------------------------------------------|-------------------------------------------------------|
| Restaurants, bars<br>and lounges<br>(vehicular) | 1 vehicular space<br>per 45 square feet<br>of serving and/or<br>consumption area | 192 seats x 15<br>SF per seat =<br>2,880 SF<br>consumption<br>area;<br>2,880 SF / 45<br>SF = <b>64 spaces</b> | 7 seats x 15 SF<br>per seat = 105 SF<br>consumption<br>area;<br>105 SF / 45 SF =<br><b>2.33 spaces</b> | <b>3 vehicular spaces</b><br>(2.3 spaces, rounded up) |
| Restaurants, bars<br>and lounges<br>(bicycles)  | 25% of vehicular spaces for bicycles                                             | 64 vehicular<br>spaces x 0.25 =<br>16 bicycle<br>spaces                                                       | 2.33 vehicular<br>spaces x 0.25 = 1<br>bicycle space<br>(0.58 rounded up)                              | N/A. 18 existing bicycle spaces provided.             |