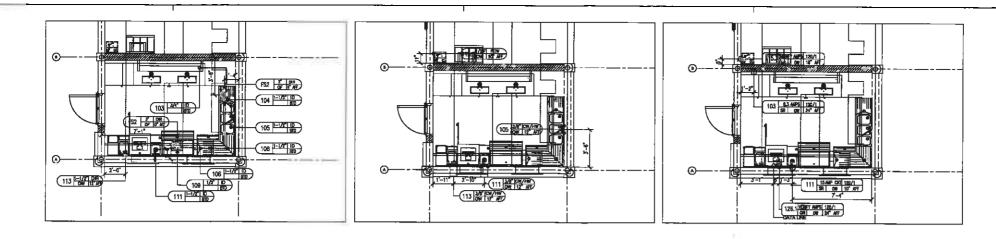

The property currently provides 13 off-street vehicular parking spaces and racks for up to 18 offstreet bicycle parking spaces. There are no existing ADA-compliant accessible parking spaces. Signs are posted reserving three parking spaces for managers and one parking space for employee of the month. See the attached parking diagram and photos of the existing off-street parking area.