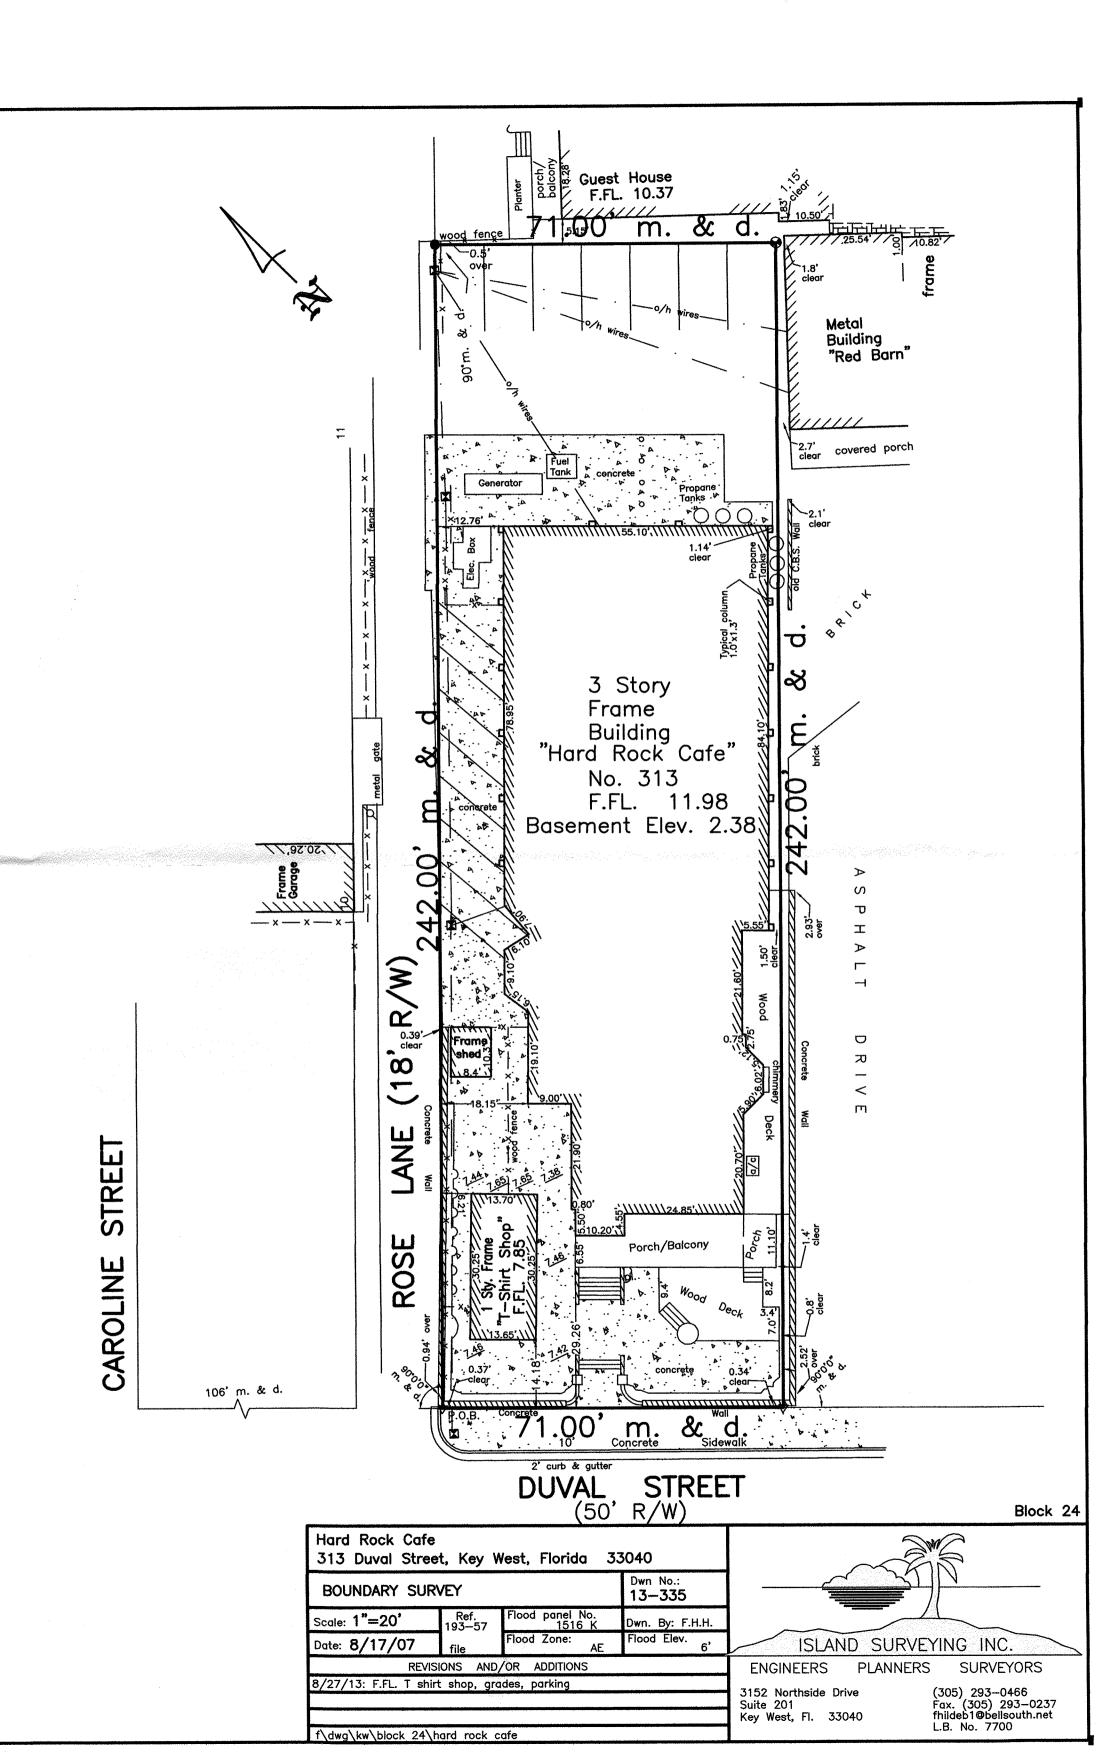

The property currently provides 13 off-street vehicular parking spaces and racks for up to 18 offstreet bicycle parking spaces. There are no existing ADA-compliant accessible parking spaces. Signs are posted reserving three parking spaces for managers and one parking space for employee of the month. See the attached parking diagram and photos of the existing off-street parking area.

# **Background:**

The property is currently used as a 192-seat restaurant by Hard Rock Café and includes a small outbuilding used for retail souvenir sales, which is located near the corner of Duval Street and Rose Lane. The applicant wishes to convert 140 square feet of the existing 420-square-foot retail building to a new bar service area. The remaining 280 square feet would continue as retail souvenir sales. As part of the proposed development, four (4) existing restaurant seats would be replaced with 11 new bar seats, for a net increase of seven (7) restaurant/bar seats. Due to the increase in restaurant consumption area, the minimum off-street parking requirement increases by three (3) vehicular parking spaces and one (1) bicycle parking space. The property is fully-

developed and there is not adequate land area for any additional off-street vehicular parking spaces.

The property is located within the historic commercial pedestrian-oriented area. Pursuant to Section 108-573 of the Land Development Regulations (LDRs) of the Code of Ordinances (the "Code") of the City of Key West, Florida (the "City"), no additional off-street parking is required within the historic commercial pedestrian-oriented area if a commercial structure is the subject of a change from one type of commercial use to another type of commercial use, so long as no additional or expanded floor area is created. In this case, the proposed development would result an expansion of the restaurant consumption area by seven (7) seats. The City uses a standard of 15 square feet per seat, which results in an increase in consumption area of 105 square feet. At 105 square feet of expanded area, the total variance needed is for three (3) vehicular parking spaces.