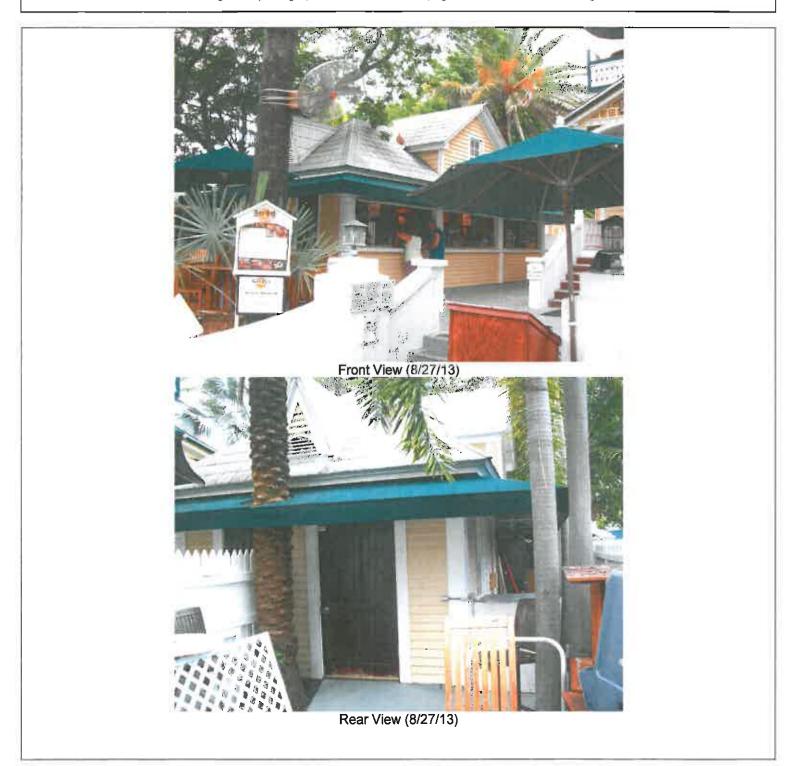

The property currently provides 13 off-street vehicular parking spaces and racks for up to 18 offstreet bicycle parking spaces. There are no existing ADA-compliant accessible parking spaces. Signs are posted reserving three parking spaces for managers and one parking space for employee of the month. See the attached parking diagram and photos of the existing off-street parking area.