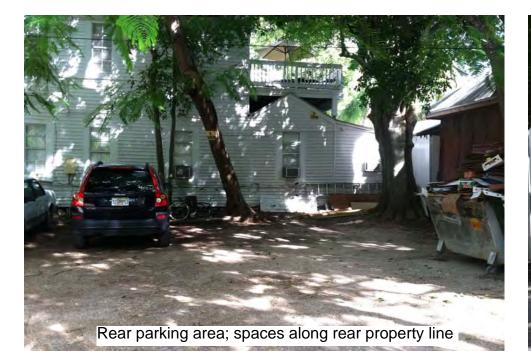

The property currently provides 13 off-street vehicular parking spaces and racks for up to 18 offstreet bicycle parking spaces. There are no existing ADA-compliant accessible parking spaces. Signs are posted reserving three parking spaces for managers and one parking space for employee of the month. See the attached parking diagram and photos of the existing off-street parking area.