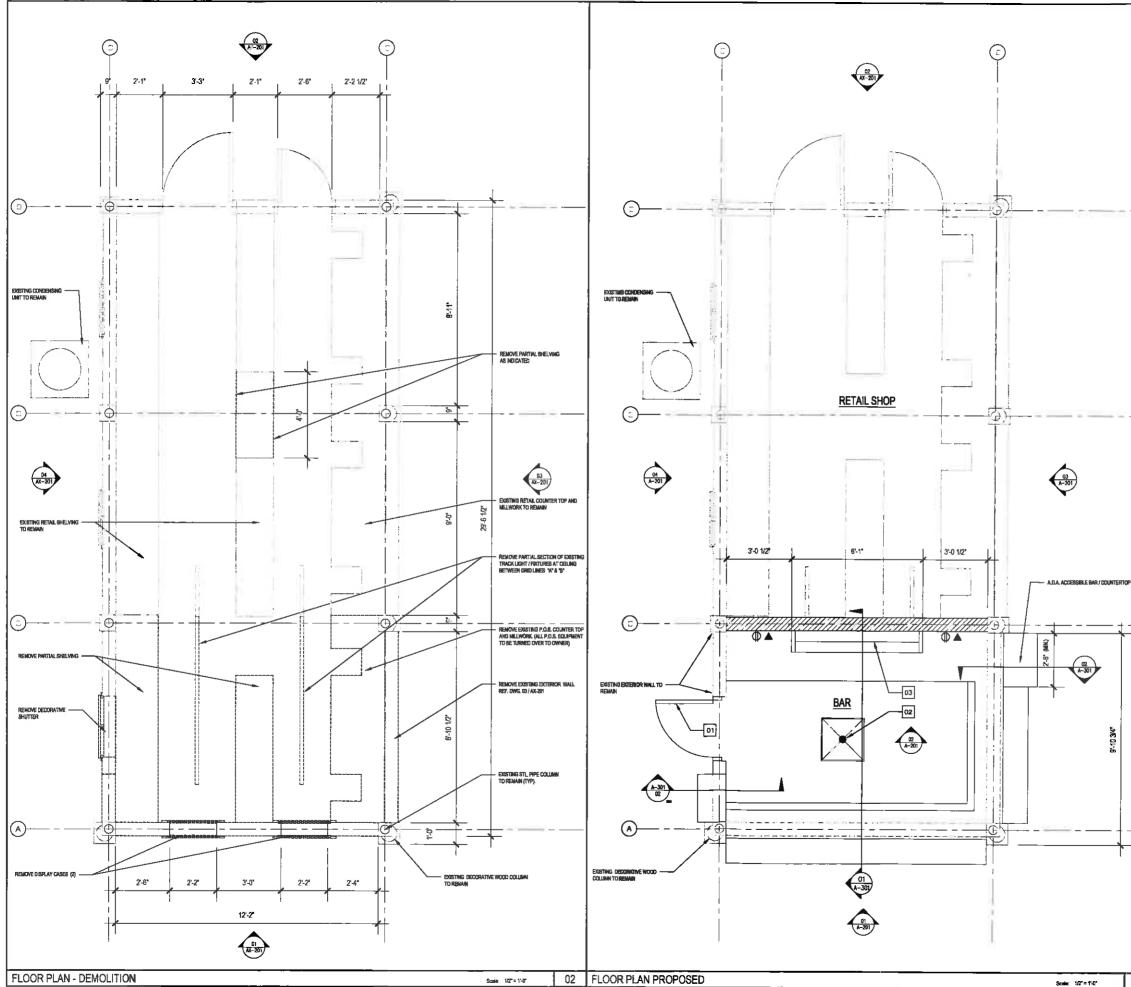

# **Background:**

The property is currently used as a 192-seat restaurant by Hard Rock Café and includes a small outbuilding used for retail souvenir sales, which is located near the corner of Duval Street and Rose Lane. The applicant wishes to convert 140 square feet of the existing 420-square-foot retail building to a new bar service area. The remaining 280 square feet would continue as retail souvenir sales. As part of the proposed development, four (4) existing restaurant seats would be replaced with 11 new bar seats, for a net increase of seven (7) restaurant/bar seats. Due to the increase in restaurant consumption area, the minimum off-street parking requirement increases by three (3) vehicular parking spaces and one (1) bicycle parking space. The property is fully-

developed and there is not adequate land area for any additional off-street vehicular parking spaces.

The property is located within the historic commercial pedestrian-oriented area. Pursuant to Section 108-573 of the Land Development Regulations (LDRs) of the Code of Ordinances (the "Code") of the City of Key West, Florida (the "City"), no additional off-street parking is required within the historic commercial pedestrian-oriented area if a commercial structure is the subject of a change from one type of commercial use to another type of commercial use, so long as no additional or expanded floor area is created. In this case, the proposed development would result an expansion of the restaurant consumption area by seven (7) seats. The City uses a standard of 15 square feet per seat, which results in an increase in consumption area of 105 square feet. At 105 square feet of expanded area, the total variance needed is for three (3) vehicular parking spaces.