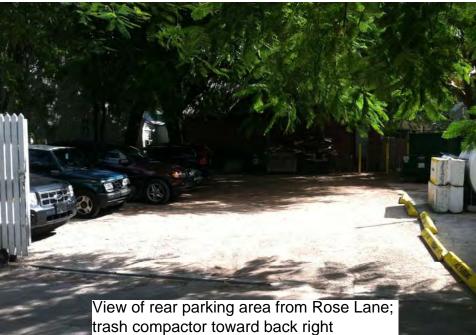

The property currently provides 13 off-street vehicular parking spaces and racks for up to 18 offstreet bicycle parking spaces. There are no existing ADA-compliant accessible parking spaces. Signs are posted reserving three parking spaces for managers and one parking space for employee of the month. See the attached parking diagram and photos of the existing off-street parking area.