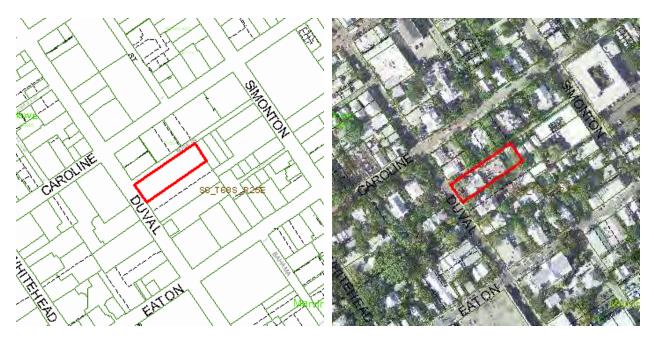

# THE CITY OF KEY WEST PLANNING BOARD Staff Report

| To:             | Chairman and Planning Board Members                                                                                                                                                                                                                                                                                                                                                                                                                                                                                                                               |
|-----------------|-------------------------------------------------------------------------------------------------------------------------------------------------------------------------------------------------------------------------------------------------------------------------------------------------------------------------------------------------------------------------------------------------------------------------------------------------------------------------------------------------------------------------------------------------------------------|
| From:           | Kevin Bond, AICP, LEED Green Associate, Planner II                                                                                                                                                                                                                                                                                                                                                                                                                                                                                                                |
| Through:        | Donald Leland Craig, AICP, Planning Director                                                                                                                                                                                                                                                                                                                                                                                                                                                                                                                      |
| Meeting Date:   | January 16, 2014                                                                                                                                                                                                                                                                                                                                                                                                                                                                                                                                                  |
| Agenda Item:    | Variance – 313 Duval Street (AK # 1004472, RE # 00004300-000000) –<br>A request for a variance to the minimum off-street parking requirements in<br>order to convert an existing retail area to a new bar service area and<br>increase the consumption area by seven seats for an existing restaurant on<br>property located within the Historic Residential Commercial Core – Duval<br>Street Gulfside (HRCC-1) Zoning District pursuant to Section 108-572 of<br>the Land Development Regulations of the Code of Ordinances of the City<br>of Key West, Florida |
| Request:        | To consider a parking variance for three (3) vehicular parking spaces to<br>allow for the conversion of an existing retail area to a new bar service area<br>and increase the consumption area by seven (7) seats for an existing<br>restaurant.                                                                                                                                                                                                                                                                                                                  |
| Applicant:      | Rich Sconyers, Hard Rock International                                                                                                                                                                                                                                                                                                                                                                                                                                                                                                                            |
| Property Owner: | Conch Shell Properties, Inc.                                                                                                                                                                                                                                                                                                                                                                                                                                                                                                                                      |
| Location:       | 313 Duval Street (RE# 00004300-000000; AK # 1004472)                                                                                                                                                                                                                                                                                                                                                                                                                                                                                                              |
| Zoning:         | Historic Residential Commercial Core – Duval Street Gulfside (HRCC-1)                                                                                                                                                                                                                                                                                                                                                                                                                                                                                             |

# **Background:**

The property is currently used as a 192-seat restaurant by Hard Rock Café and includes a small outbuilding used for retail souvenir sales, which is located near the corner of Duval Street and Rose Lane. The applicant wishes to convert 140 square feet of the existing 420-square-foot retail building to a new bar service area. The remaining 280 square feet would continue as retail souvenir sales. As part of the proposed development, four (4) existing restaurant seats would be replaced with 11 new bar seats, for a net increase of seven (7) restaurant/bar seats. Due to the increase in restaurant consumption area, the minimum off-street parking requirement increases by three (3) vehicular parking spaces and one (1) bicycle parking space. The property is fully-

developed and there is not adequate land area for any additional off-street vehicular parking spaces.

The property is located within the historic commercial pedestrian-oriented area. Pursuant to Section 108-573 of the Land Development Regulations (LDRs) of the Code of Ordinances (the "Code") of the City of Key West, Florida (the "City"), no additional off-street parking is required within the historic commercial pedestrian-oriented area if a commercial structure is the subject of a change from one type of commercial use to another type of commercial use, so long as no additional or expanded floor area is created. In this case, the proposed development would result an expansion of the restaurant consumption area by seven (7) seats. The City uses a standard of 15 square feet per seat, which results in an increase in consumption area of 105 square feet. At 105 square feet of expanded area, the total variance needed is for three (3) vehicular parking spaces.