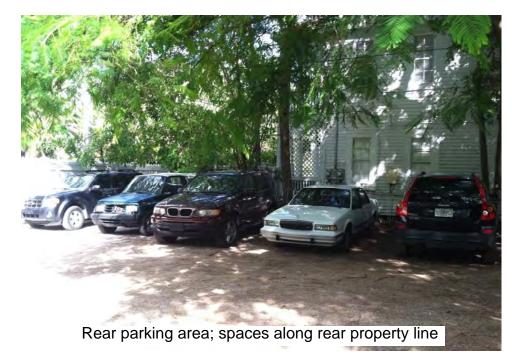

The property currently provides 13 off-street vehicular parking spaces and racks for up to 18 offstreet bicycle parking spaces. There are no existing ADA-compliant accessible parking spaces. Signs are posted reserving three parking spaces for managers and one parking space for employee of the month. See the attached parking diagram and photos of the existing off-street parking area.