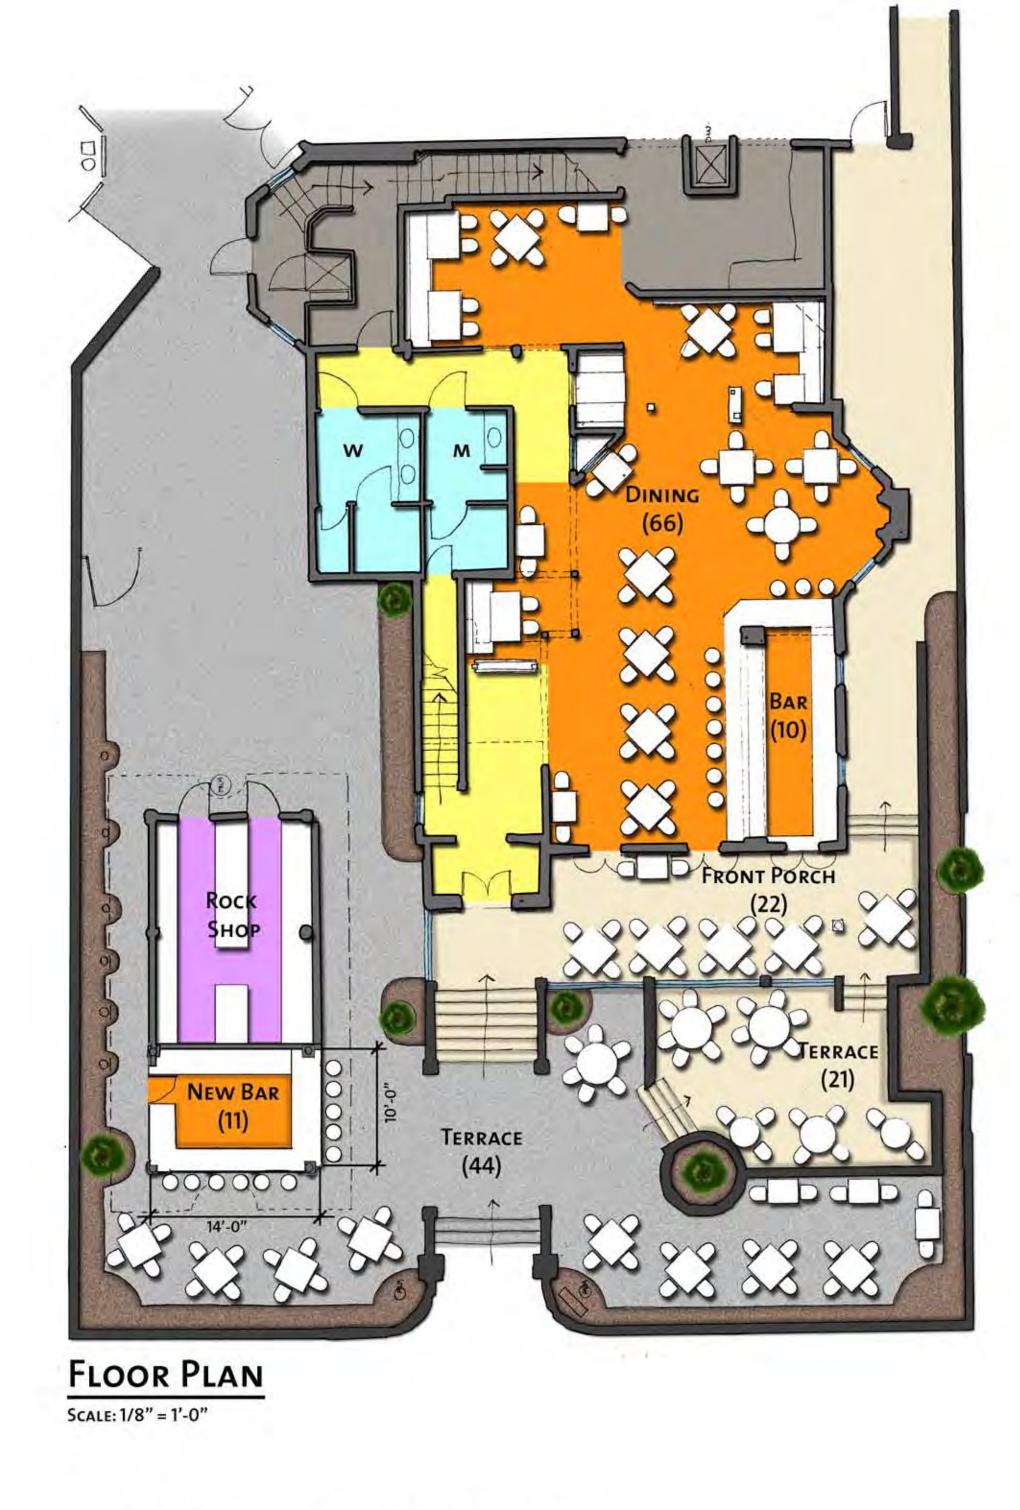

# **Background:**

The property is currently used as a 192-seat restaurant by Hard Rock Café and includes a small outbuilding used for retail souvenir sales, which is located near the corner of Duval Street and Rose Lane. The applicant wishes to convert 140 square feet of the existing 420-square-foot retail building to a new bar service area. The remaining 280 square feet would continue as retail souvenir sales. As part of the proposed development, four (4) existing restaurant seats would be replaced with 11 new bar seats, for a net increase of seven (7) restaurant/bar seats. Due to the increase in restaurant consumption area, the minimum off-street parking requirement increases by three (3) vehicular parking spaces and one (1) bicycle parking space. The property is fully-

developed and there is not adequate land area for any additional off-street vehicular parking spaces.

The property is located within the historic commercial pedestrian-oriented area. Pursuant to Section 108-573 of the Land Development Regulations (LDRs) of the Code of Ordinances (the "Code") of the City of Key West, Florida (the "City"), no additional off-street parking is required within the historic commercial pedestrian-oriented area if a commercial structure is the subject of a change from one type of commercial use to another type of commercial use, so long as no additional or expanded floor area is created. In this case, the proposed development would result an expansion of the restaurant consumption area by seven (7) seats. The City uses a standard of 15 square feet per seat, which results in an increase in consumption area of 105 square feet. At 105 square feet of expanded area, the total variance needed is for three (3) vehicular parking spaces.

new square feet) to the existing restaurant consumption area. The following table summarizes the City Code requirements and the applicant's variance request.

| Parking Uses                                    | Code<br>Requirement                                                              | Existing                                                                                                      | Proposed                                                                                               | Variance Request                                      |
|-------------------------------------------------|----------------------------------------------------------------------------------|---------------------------------------------------------------------------------------------------------------|--------------------------------------------------------------------------------------------------------|-------------------------------------------------------|
| Restaurants, bars<br>and lounges<br>(vehicular) | 1 vehicular space<br>per 45 square feet<br>of serving and/or<br>consumption area | 192 seats x 15<br>SF per seat =<br>2,880 SF<br>consumption<br>area;<br>2,880 SF / 45<br>SF = <b>64 spaces</b> | 7 seats x 15 SF<br>per seat = 105 SF<br>consumption<br>area;<br>105 SF / 45 SF =<br><b>2.33 spaces</b> | <b>3 vehicular spaces</b><br>(2.3 spaces, rounded up) |
| Restaurants, bars<br>and lounges<br>(bicycles)  | 25% of vehicular spaces for bicycles                                             | 64 vehicular<br>spaces x 0.25 =<br>16 bicycle<br>spaces                                                       | 2.33 vehicular<br>spaces x 0.25 = 1<br>bicycle space<br>(0.58 rounded up)                              | N/A. 18 existing bicycle spaces provided.             |