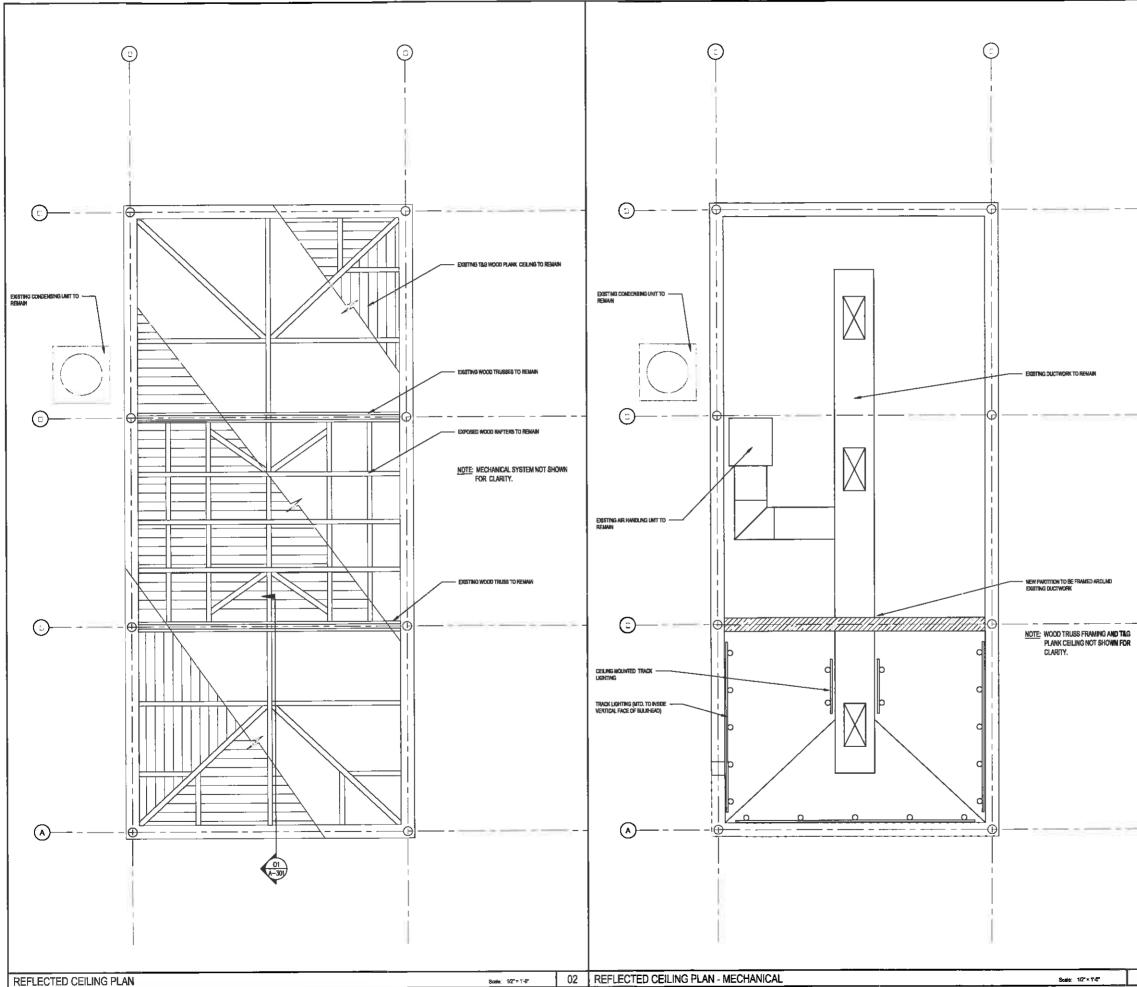

# **Background:**

The property is currently used as a 192-seat restaurant by Hard Rock Café and includes a small outbuilding used for retail souvenir sales, which is located near the corner of Duval Street and Rose Lane. The applicant wishes to convert 140 square feet of the existing 420-square-foot retail building to a new bar service area. The remaining 280 square feet would continue as retail souvenir sales. As part of the proposed development, four (4) existing restaurant seats would be replaced with 11 new bar seats, for a net increase of seven (7) restaurant/bar seats. Due to the increase in restaurant consumption area, the minimum off-street parking requirement increases by three (3) vehicular parking spaces and one (1) bicycle parking space. The property is fully-

developed and there is not adequate land area for any additional off-street vehicular parking spaces.

The property is located within the historic commercial pedestrian-oriented area. Pursuant to Section 108-573 of the Land Development Regulations (LDRs) of the Code of Ordinances (the "Code") of the City of Key West, Florida (the "City"), no additional off-street parking is required within the historic commercial pedestrian-oriented area if a commercial structure is the subject of a change from one type of commercial use to another type of commercial use, so long as no additional or expanded floor area is created. In this case, the proposed development would result an expansion of the restaurant consumption area by seven (7) seats. The City uses a standard of 15 square feet per seat, which results in an increase in consumption area of 105 square feet. At 105 square feet of expanded area, the total variance needed is for three (3) vehicular parking spaces.

The property currently provides 13 off-street vehicular parking spaces and racks for up to 18 offstreet bicycle parking spaces. There are no existing ADA-compliant accessible parking spaces. Signs are posted reserving three parking spaces for managers and one parking space for employee of the month. See the attached parking diagram and photos of the existing off-street parking area.