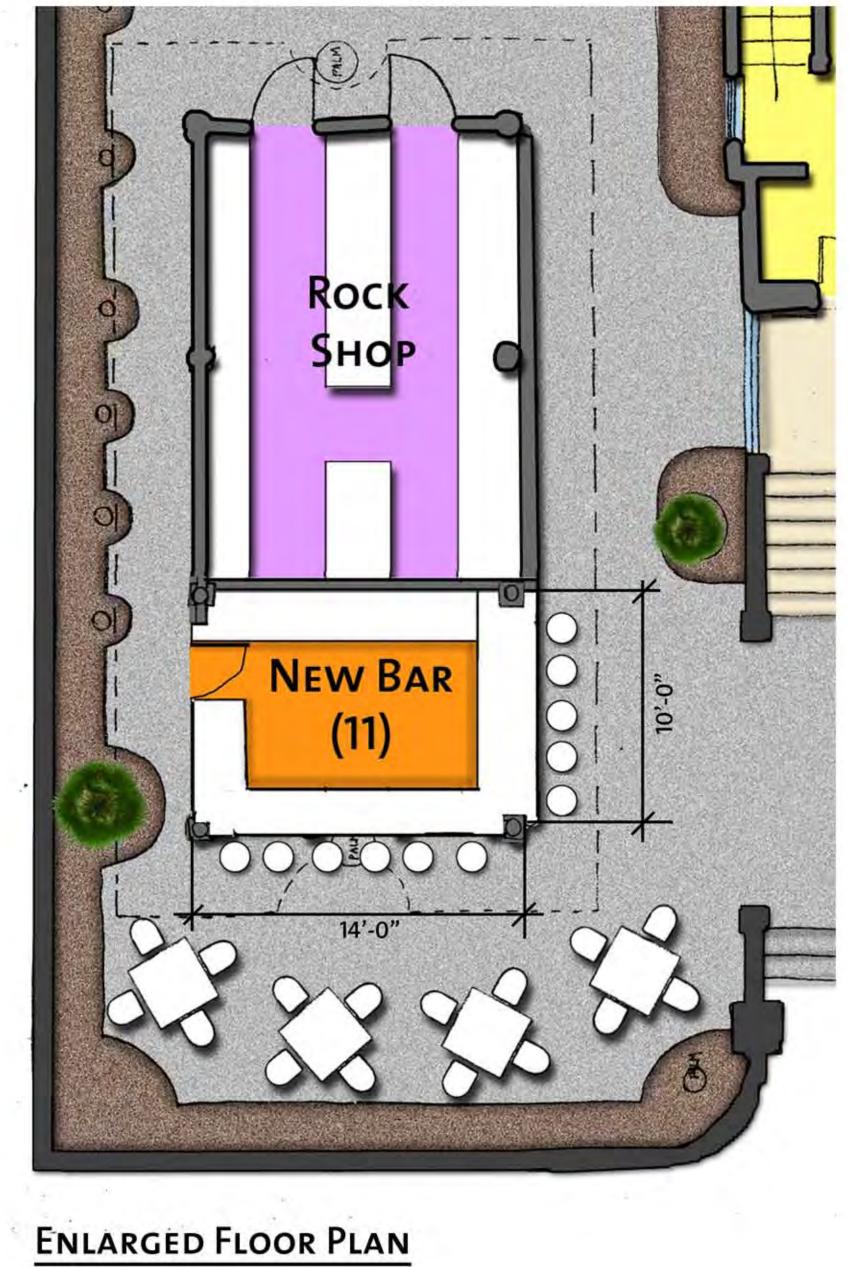

# **Background:**

The property is currently used as a 192-seat restaurant by Hard Rock Café and includes a small outbuilding used for retail souvenir sales, which is located near the corner of Duval Street and Rose Lane. The applicant wishes to convert 140 square feet of the existing 420-square-foot retail building to a new bar service area. The remaining 280 square feet would continue as retail souvenir sales. As part of the proposed development, four (4) existing restaurant seats would be replaced with 11 new bar seats, for a net increase of seven (7) restaurant/bar seats. Due to the increase in restaurant consumption area, the minimum off-street parking requirement increases by three (3) vehicular parking spaces and one (1) bicycle parking space. The property is fully-

developed and there is not adequate land area for any additional off-street vehicular parking spaces.

The property is located within the historic commercial pedestrian-oriented area. Pursuant to Section 108-573 of the Land Development Regulations (LDRs) of the Code of Ordinances (the "Code") of the City of Key West, Florida (the "City"), no additional off-street parking is required within the historic commercial pedestrian-oriented area if a commercial structure is the subject of a change from one type of commercial use to another type of commercial use, so long as no additional or expanded floor area is created. In this case, the proposed development would result an expansion of the restaurant consumption area by seven (7) seats. The City uses a standard of 15 square feet per seat, which results in an increase in consumption area of 105 square feet. At 105 square feet of expanded area, the total variance needed is for three (3) vehicular parking spaces.

The property currently provides 13 off-street vehicular parking spaces and racks for up to 18 offstreet bicycle parking spaces. There are no existing ADA-compliant accessible parking spaces. Signs are posted reserving three parking spaces for managers and one parking space for employee of the month. See the attached parking diagram and photos of the existing off-street parking area.

new square feet) to the existing restaurant consumption area. The following table summarizes the City Code requirements and the applicant's variance request.

| Parking Uses                                    | Code<br>Requirement                                                              | Existing                                                                                                      | Proposed                                                                                               | Variance Request                                      |
|-------------------------------------------------|----------------------------------------------------------------------------------|---------------------------------------------------------------------------------------------------------------|--------------------------------------------------------------------------------------------------------|-------------------------------------------------------|
| Restaurants, bars<br>and lounges<br>(vehicular) | 1 vehicular space<br>per 45 square feet<br>of serving and/or<br>consumption area | 192 seats x 15<br>SF per seat =<br>2,880 SF<br>consumption<br>area;<br>2,880 SF / 45<br>SF = <b>64 spaces</b> | 7 seats x 15 SF<br>per seat = 105 SF<br>consumption<br>area;<br>105 SF / 45 SF =<br><b>2.33 spaces</b> | <b>3 vehicular spaces</b><br>(2.3 spaces, rounded up) |
| Restaurants, bars<br>and lounges<br>(bicycles)  | 25% of vehicular spaces for bicycles                                             | 64 vehicular<br>spaces x 0.25 =<br>16 bicycle<br>spaces                                                       | 2.33 vehicular<br>spaces x 0.25 = 1<br>bicycle space<br>(0.58 rounded up)                              | N/A. 18 existing bicycle spaces provided.             |