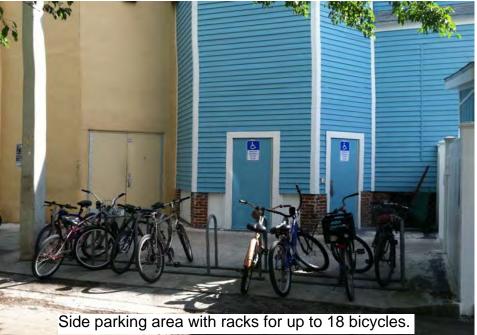

The property currently provides 13 off-street vehicular parking spaces and racks for up to 18 offstreet bicycle parking spaces. There are no existing ADA-compliant accessible parking spaces. Signs are posted reserving three parking spaces for managers and one parking space for employee of the month. See the attached parking diagram and photos of the existing off-street parking area.