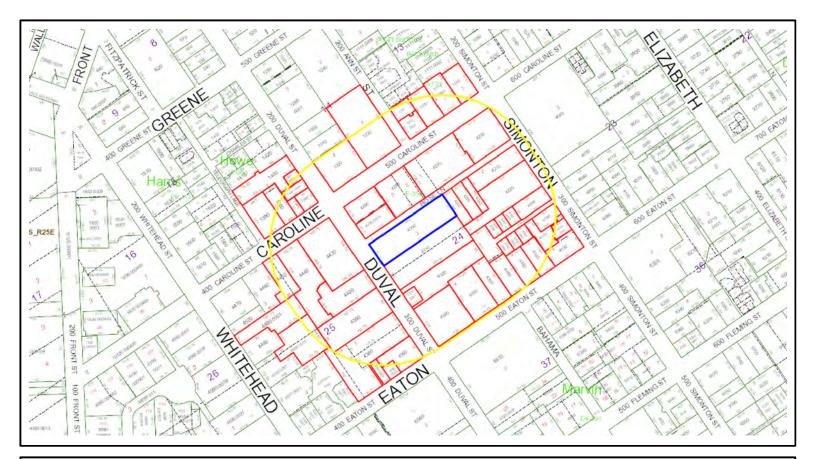

# **Background:**

The property is currently used as a 192-seat restaurant by Hard Rock Café and includes a small outbuilding used for retail souvenir sales, which is located near the corner of Duval Street and Rose Lane. The applicant wishes to convert 140 square feet of the existing 420-square-foot retail building to a new bar service area. The remaining 280 square feet would continue as retail souvenir sales. As part of the proposed development, four (4) existing restaurant seats would be replaced with 11 new bar seats, for a net increase of seven (7) restaurant/bar seats. Due to the increase in restaurant consumption area, the minimum off-street parking requirement increases by three (3) vehicular parking spaces and one (1) bicycle parking space. The property is fully-

The property currently provides 13 off-street vehicular parking spaces and racks for up to 18 offstreet bicycle parking spaces. There are no existing ADA-compliant accessible parking spaces. Signs are posted reserving three parking spaces for managers and one parking space for employee of the month. See the attached parking diagram and photos of the existing off-street parking area.