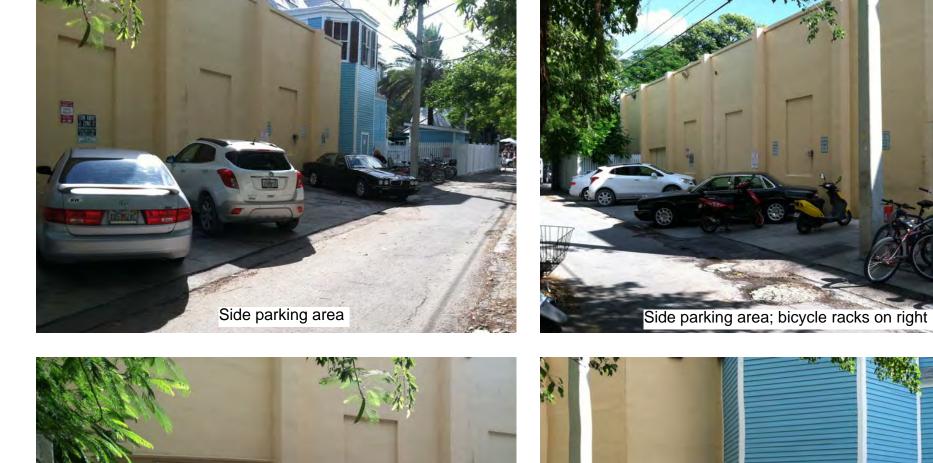

The property currently provides 13 off-street vehicular parking spaces and racks for up to 18 offstreet bicycle parking spaces. There are no existing ADA-compliant accessible parking spaces. Signs are posted reserving three parking spaces for managers and one parking space for employee of the month. See the attached parking diagram and photos of the existing off-street parking area.