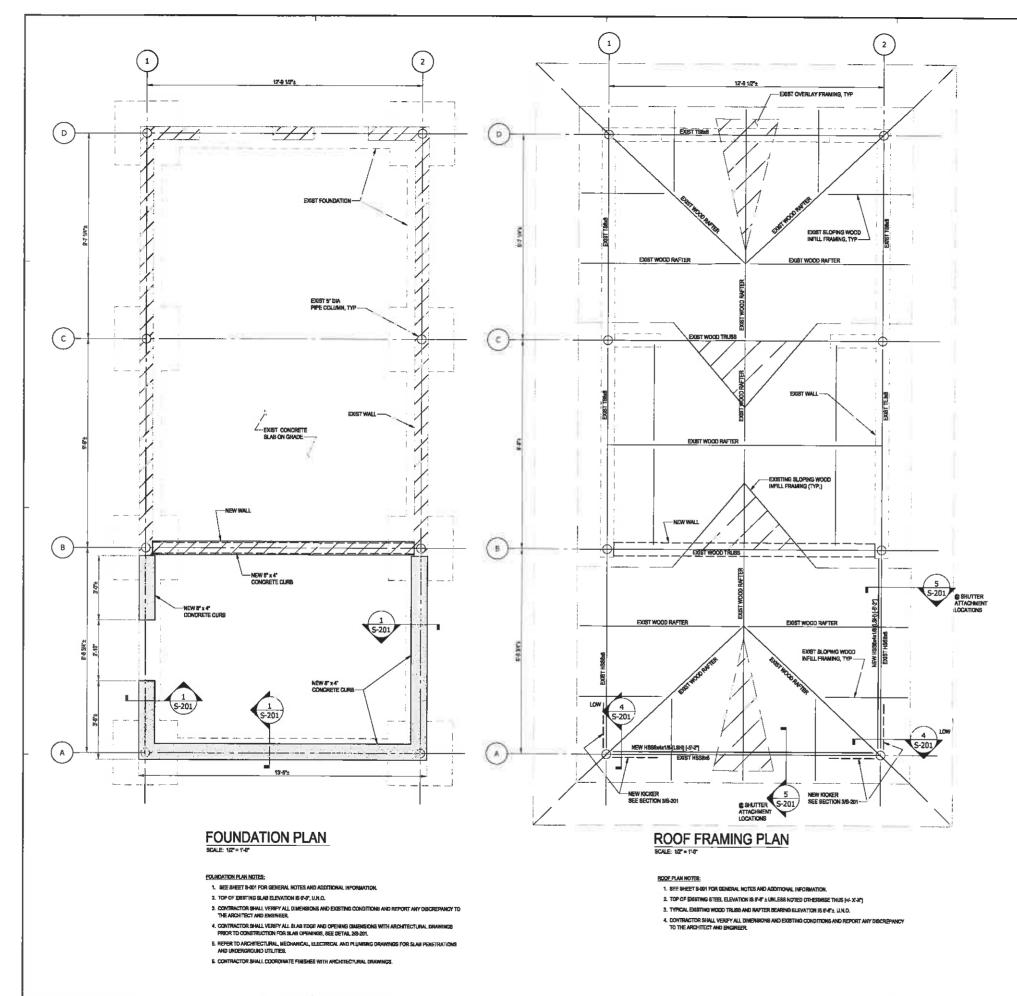

The property currently provides 13 off-street vehicular parking spaces and racks for up to 18 offstreet bicycle parking spaces. There are no existing ADA-compliant accessible parking spaces. Signs are posted reserving three parking spaces for managers and one parking space for employee of the month. See the attached parking diagram and photos of the existing off-street parking area.