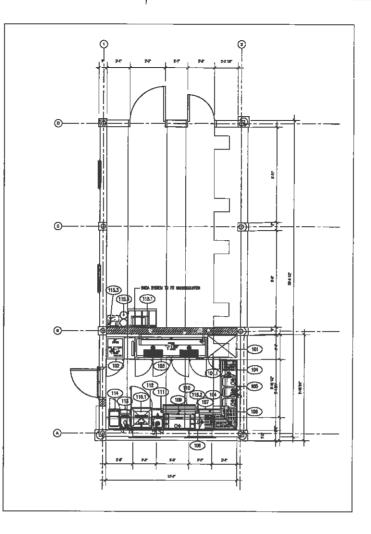

The property currently provides 13 off-street vehicular parking spaces and racks for up to 18 offstreet bicycle parking spaces. There are no existing ADA-compliant accessible parking spaces. Signs are posted reserving three parking spaces for managers and one parking space for employee of the month. See the attached parking diagram and photos of the existing off-street parking area.