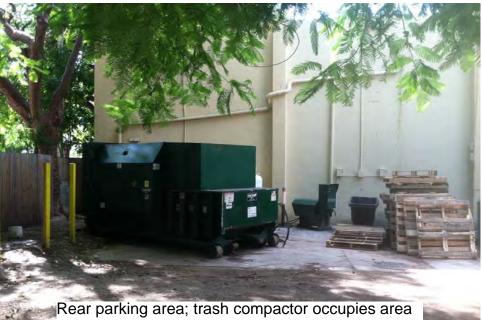

The property currently provides 13 off-street vehicular parking spaces and racks for up to 18 offstreet bicycle parking spaces. There are no existing ADA-compliant accessible parking spaces. Signs are posted reserving three parking spaces for managers and one parking space for employee of the month. See the attached parking diagram and photos of the existing off-street parking area.