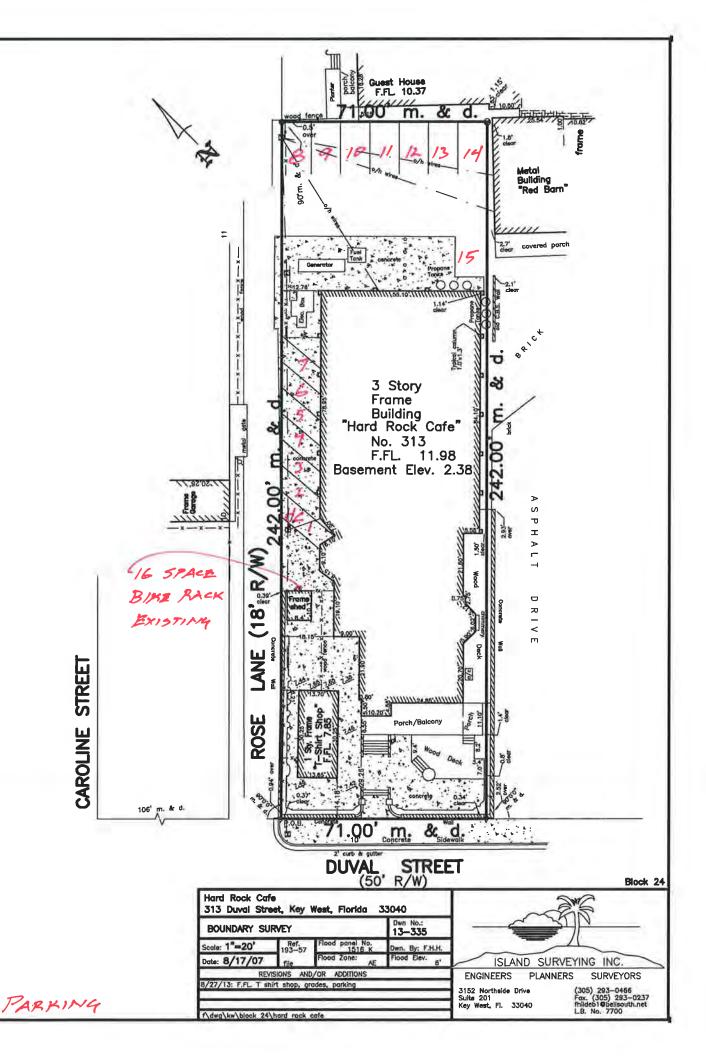

The property currently provides 13 off-street vehicular parking spaces and racks for up to 18 offstreet bicycle parking spaces. There are no existing ADA-compliant accessible parking spaces. Signs are posted reserving three parking spaces for managers and one parking space for employee of the month. See the attached parking diagram and photos of the existing off-street parking area.

# **Background:**

The property is currently used as a 192-seat restaurant by Hard Rock Café and includes a small outbuilding used for retail souvenir sales, which is located near the corner of Duval Street and Rose Lane. The applicant wishes to convert 140 square feet of the existing 420-square-foot retail building to a new bar service area. The remaining 280 square feet would continue as retail souvenir sales. As part of the proposed development, four (4) existing restaurant seats would be replaced with 11 new bar seats, for a net increase of seven (7) restaurant/bar seats. Due to the increase in restaurant consumption area, the minimum off-street parking requirement increases by three (3) vehicular parking spaces and one (1) bicycle parking space. The property is fully-

developed and there is not adequate land area for any additional off-street vehicular parking spaces.

The property is located within the historic commercial pedestrian-oriented area. Pursuant to Section 108-573 of the Land Development Regulations (LDRs) of the Code of Ordinances (the "Code") of the City of Key West, Florida (the "City"), no additional off-street parking is required within the historic commercial pedestrian-oriented area if a commercial structure is the subject of a change from one type of commercial use to another type of commercial use, so long as no additional or expanded floor area is created. In this case, the proposed development would result an expansion of the restaurant consumption area by seven (7) seats. The City uses a standard of 15 square feet per seat, which results in an increase in consumption area of 105 square feet. At 105 square feet of expanded area, the total variance needed is for three (3) vehicular parking spaces.