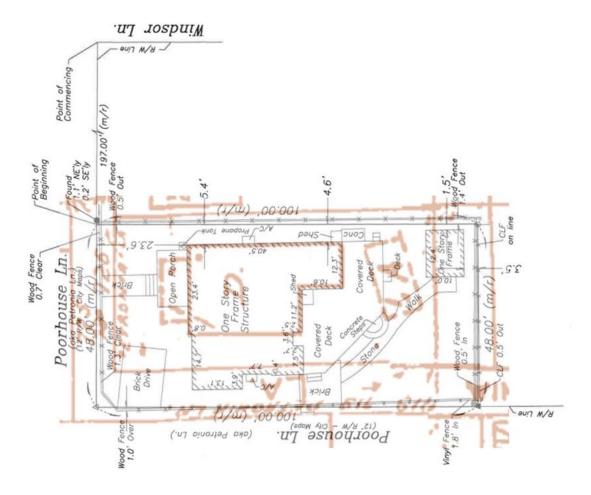

### **Site Facts:**

The building under review is a historic structure but not contributing and it was constructed in 1938. This one-story house is located at the intersection of Poorhouse Lane and Petronia Lane. The site features the main one-story frame residence with a covered deck in the rear, walkways, and a one-story shed.

Currently the house sits on piers and is located within an AE-6 flood zone.

Photo of property under review circa 1965. Monroe County Library.

Photo of property under review. Property Appraisers website 05/27/21.

Photo of property under review. View of shed.

Photo of property under review. View of shed.

1962 Sanborn Map and current survey.