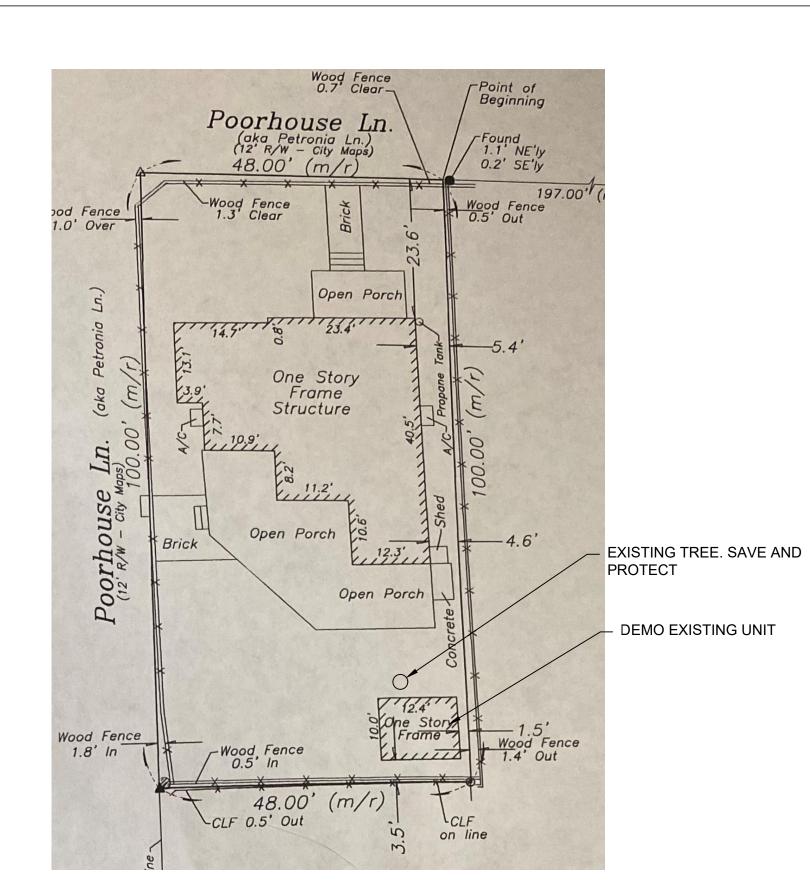

### **Staff Analysis:**

The Certificate of Appropriateness proposes the demolition of a non-historic 12' x 12' shed at the rear of the property. The existing shed does not have a floor and it is made of plywood.

Existing Site Plan. Shed proposed to be demolished outlined in red.

Since the shed under review is non-historic, the evaluation shall be based on section 102-218 (b) of the Land Development Regulations, which requires the following criteria for demolitions: