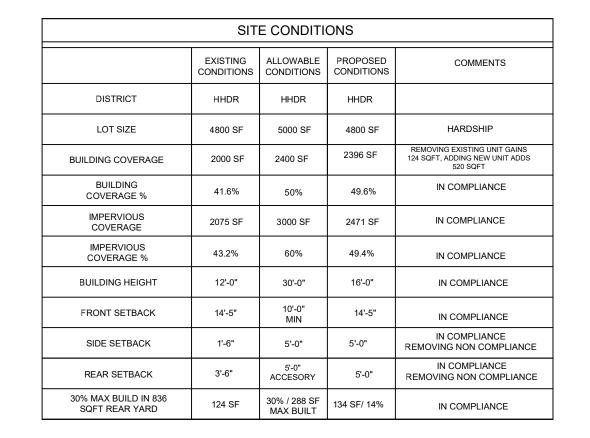

### **Site Facts:**

The building under review is a historic structure but not contributing and it was constructed in 1938. This one-story house is located at the intersection of Poorhouse Lane and Petronia Lane. The site features the main one-story frame residence with a covered deck in the rear, walkways, and a one-story shed.

Currently the house sits on piers and is located within an AE-6 flood zone.

Photo of property under review circa 1965. Monroe County Library.

Photo of property under review. Property Appraisers website 05/27/21.