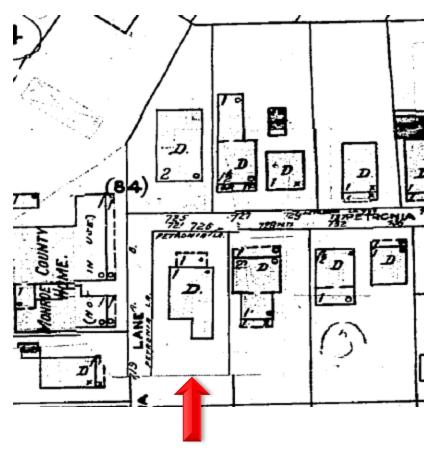

Photo of property under review. View of shed.

Photo of property under review. View of shed.

1962 Sanborn Map and current survey.