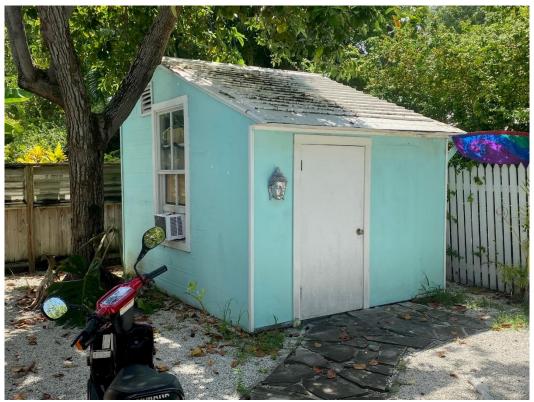

Photo of property under review. View of shed.

Photo of property under review. View of shed.

1962 Sanborn Map and current survey.

### **Staff Analysis:**

The Certificate of Appropriateness proposes the demolition of a non-historic 12' x 12' shed at the rear of the property. The existing shed does not have a floor and it is made of plywood.