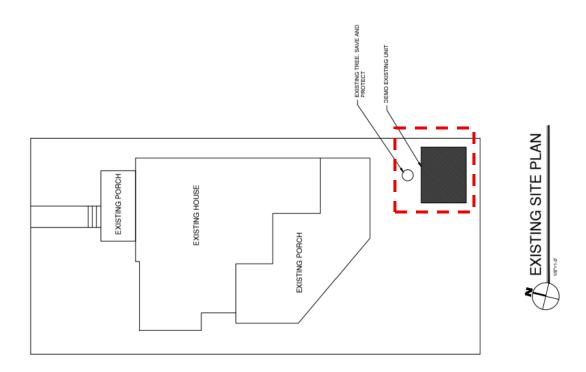

Existing Site Plan. Shed proposed to be demolished outlined in red.

Since the shed under review is non-historic, the evaluation shall be based on section 102-218 (b) of the Land Development Regulations, which requires the following criteria for demolitions: