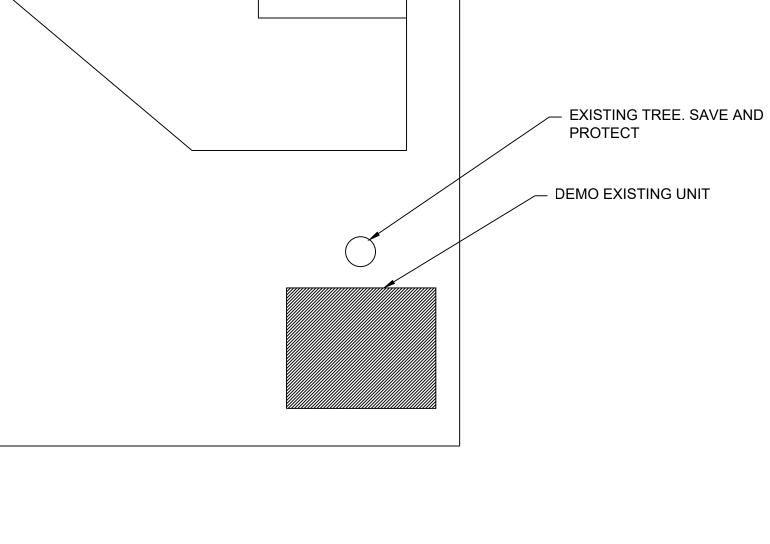

### **Staff Analysis:**

The Certificate of Appropriateness proposes the demolition of a non-historic 12' x 12' shed at the rear of the property. The existing shed does not have a floor and it is made of plywood.

Existing Site Plan. Shed proposed to be demolished outlined in red.

Since the shed under review is non-historic, the evaluation shall be based on section 102-218 (b) of the Land Development Regulations, which requires the following criteria for demolitions: