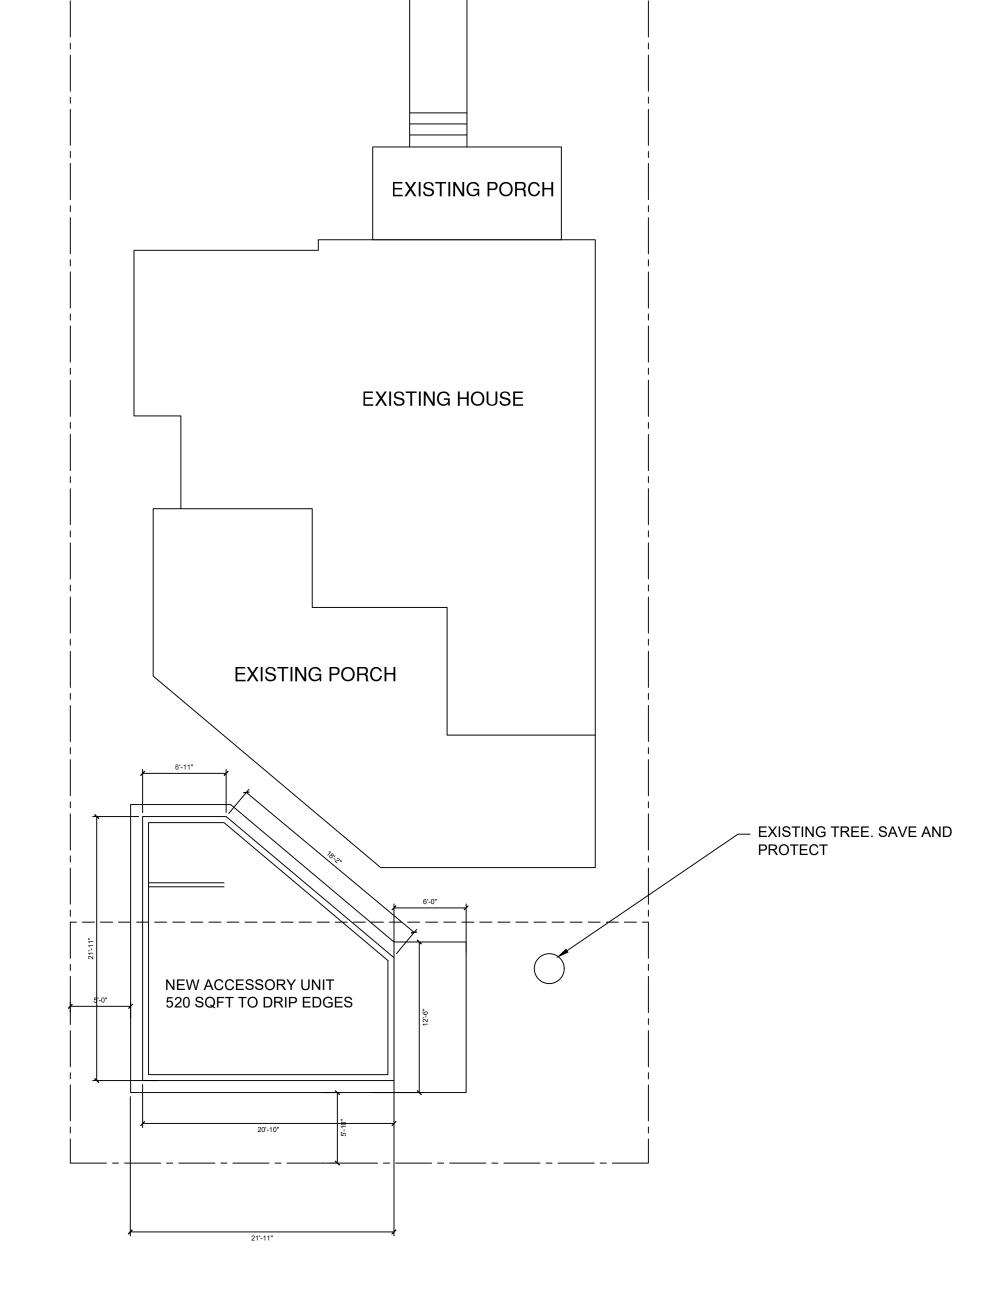

### **Staff Analysis:**

The Certificate of Appropriateness proposes the demolition of a non-historic 12' x 12' shed at the rear of the property. The existing shed does not have a floor and it is made of plywood.

Existing Site Plan. Shed proposed to be demolished outlined in red.

Since the shed under review is non-historic, the evaluation shall be based on section 102-218 (b) of the Land Development Regulations, which requires the following criteria for demolitions: