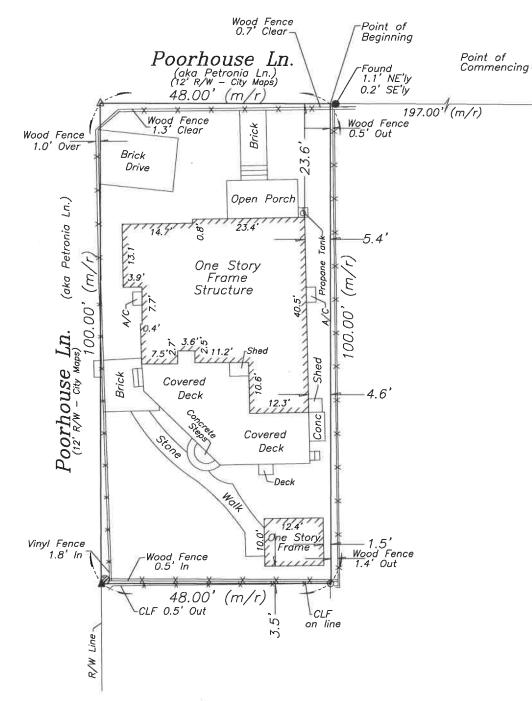

### **Site Facts:**

The building under review is a historic structure but not contributing and it was constructed in 1938. This one-story house is located at the intersection of Poorhouse Lane and Petronia Lane. The site features the main one-story frame residence with a covered deck in the rear, walkways, and a one-story shed.

Photo of property under review. View of shed.

Photo of property under review. View of shed.

1962 Sanborn Map and current survey.

Existing Site Plan. Shed proposed to be demolished outlined in red.

Since the shed under review is non-historic, the evaluation shall be based on section 102-218 (b) of the Land Development Regulations, which requires the following criteria for demolitions: