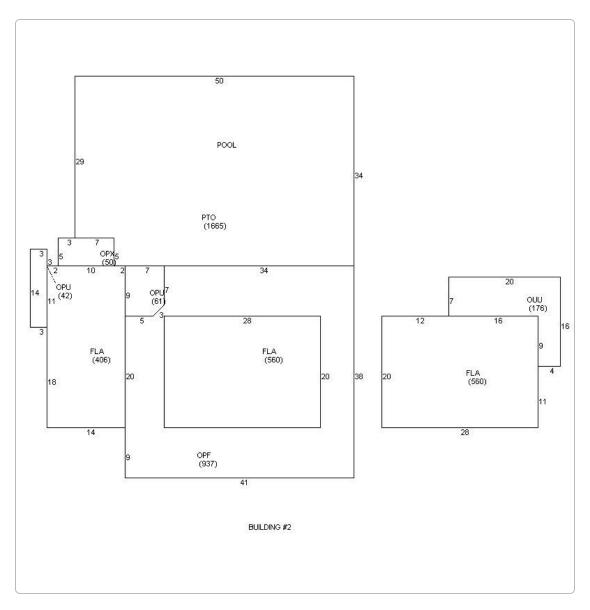

### **Site Facts:**

The building under review is a historic structure but not contributing and it was constructed in 1938. This one-story house is located at the intersection of Poorhouse Lane and Petronia Lane. The site features the main one-story frame residence with a covered deck in the rear, walkways, and a one-story shed.

Currently the house sits on piers and is located within an AE-6 flood zone.

Photo of property under review circa 1965. Monroe County Library.

Photo of property under review. Property Appraisers website 05/27/21.

Photo of property under review. View of shed.

Photo of property under review. View of shed.

1962 Sanborn Map and current survey.

### **Staff Analysis:**

The Certificate of Appropriateness proposes the demolition of a non-historic 12' x 12' shed at the rear of the property. The existing shed does not have a floor and it is made of plywood.

Existing Site Plan. Shed proposed to be demolished outlined in red.

Since the shed under review is non-historic, the evaluation shall be based on section 102-218 (b) of the Land Development Regulations, which requires the following criteria for demolitions: