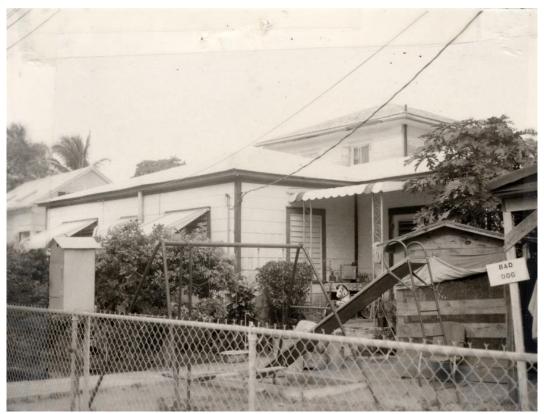

Currently the house sits on piers and is located within an AE-6 flood zone.

Photo of property under review circa 1965. Monroe County Library.

Photo of property under review. Property Appraisers website 05/27/21.