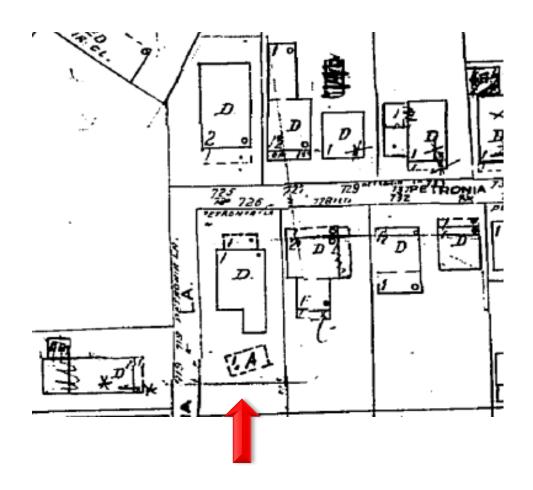

Photo of property under review. View of shed.

Photo of property under review. View of shed.

1962 Sanborn Map and current survey.