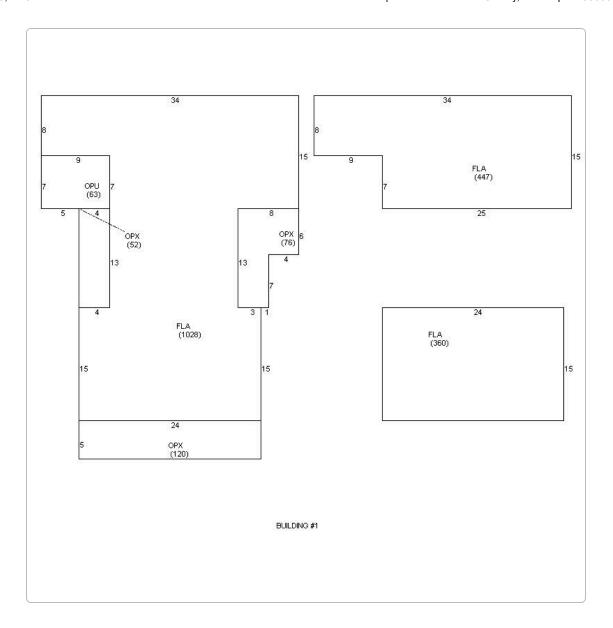

### **Site Facts:**

The building under review is a historic structure but not contributing and it was constructed in 1938. This one-story house is located at the intersection of Poorhouse Lane and Petronia Lane. The site features the main one-story frame residence with a covered deck in the rear, walkways, and a one-story shed.

Currently the house sits on piers and is located within an AE-6 flood zone.

Photo of property under review circa 1965. Monroe County Library.

Photo of property under review. Property Appraisers website 05/27/21.

Photo of property under review. View of shed.

Photo of property under review. View of shed.

1962 Sanborn Map and current survey.

### **Staff Analysis:**

The Certificate of Appropriateness proposes the demolition of a non-historic 12' x 12' shed at the rear of the property. The existing shed does not have a floor and it is made of plywood.

Existing Site Plan. Shed proposed to be demolished outlined in red.

Since the shed under review is non-historic, the evaluation shall be based on section 102-218 (b) of the Land Development Regulations, which requires the following criteria for demolitions: