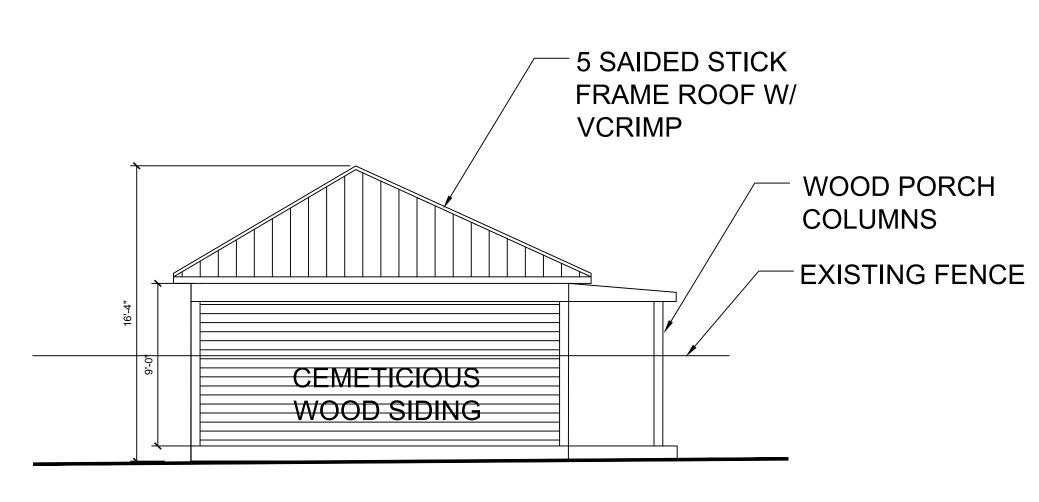

### **Site Facts:**

The building under review is a historic structure but not contributing and it was constructed in 1938. This one-story house is located at the intersection of Poorhouse Lane and Petronia Lane. The site features the main one-story frame residence with a covered deck in the rear, walkways, and a one-story shed.

Currently the house sits on piers and is located within an AE-6 flood zone.

Photo of property under review circa 1965. Monroe County Library.

Photo of property under review. Property Appraisers website 05/27/21.