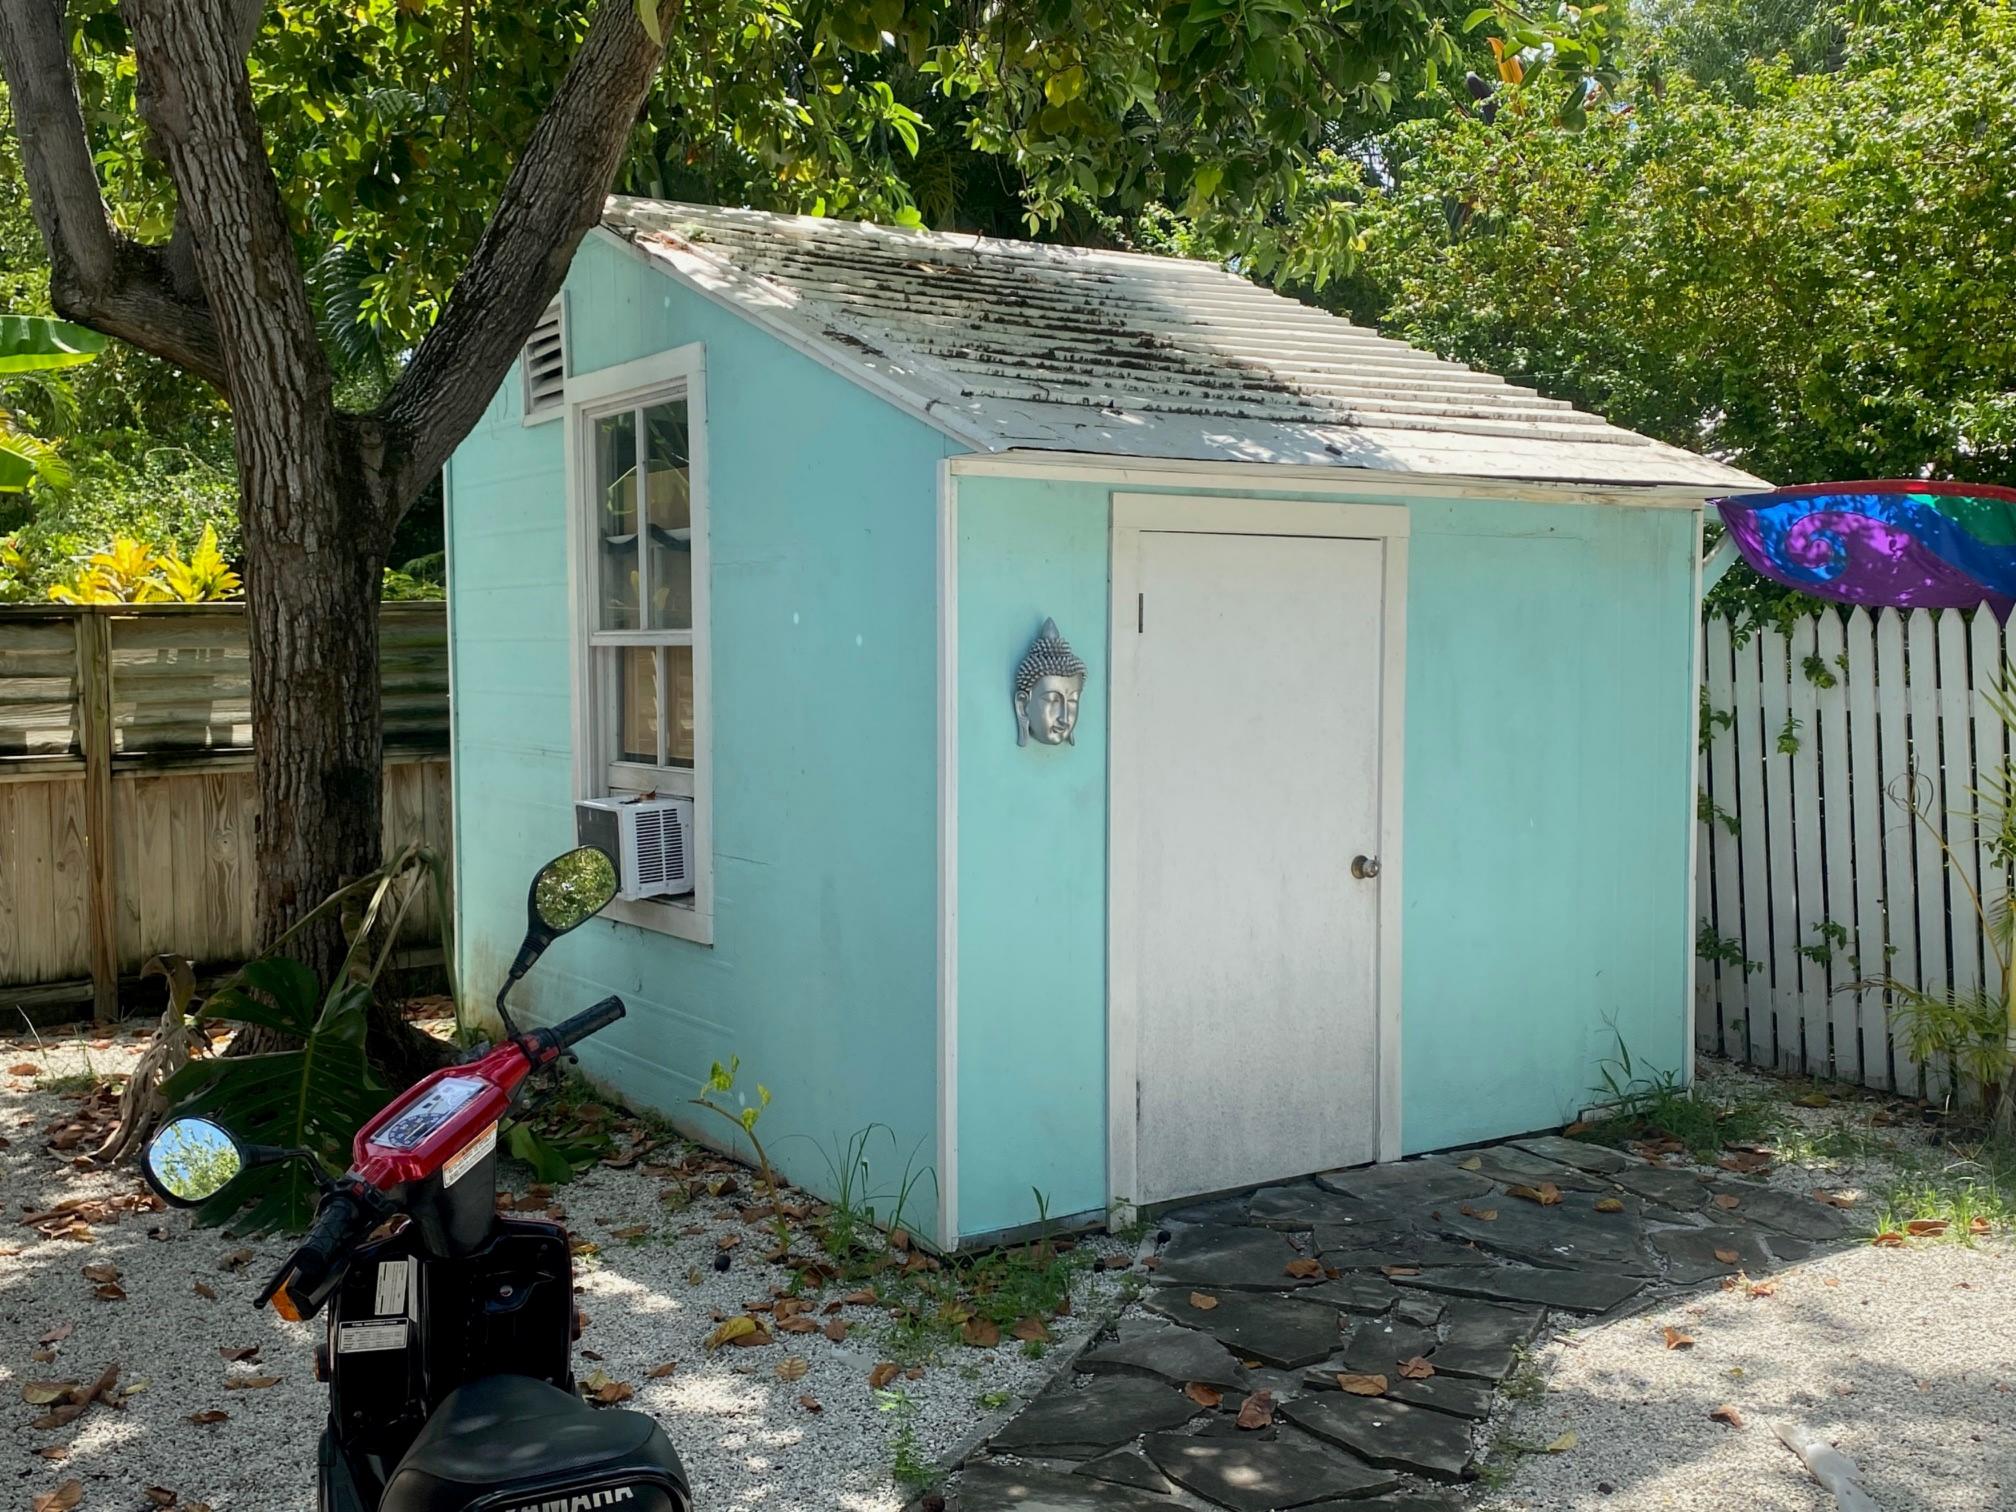

### **Description of Work:**

Request for postponement by staff - Demolition of 12x12 shed at rear of property.

Photo of property under review. View of shed.

Photo of property under review. View of shed.

1962 Sanborn Map and current survey.

### **Staff Analysis:**

The Certificate of Appropriateness proposes the demolition of a non-historic 12' x 12' shed at the rear of the property. The existing shed does not have a floor and it is made of plywood.