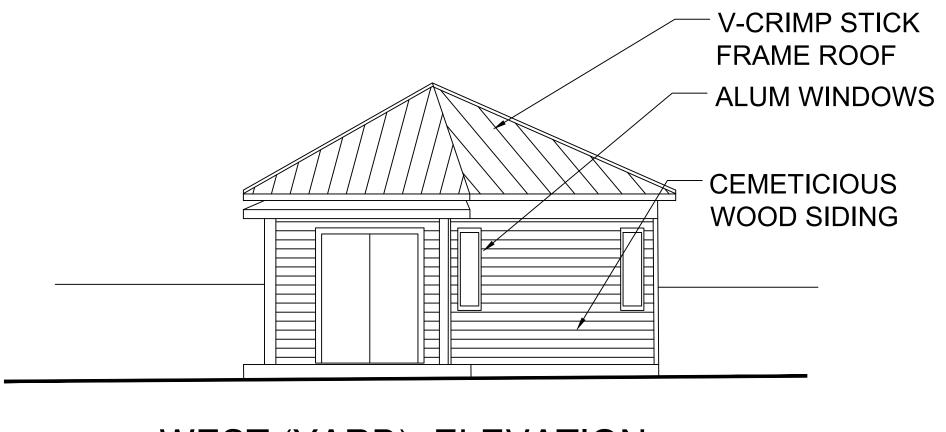

### **Staff Analysis:**

The Certificate of Appropriateness proposes the demolition of a non-historic 12' x 12' shed at the rear of the property. The existing shed does not have a floor and it is made of plywood.

Existing Site Plan. Shed proposed to be demolished outlined in red.

Since the shed under review is non-historic, the evaluation shall be based on section 102-218 (b) of the Land Development Regulations, which requires the following criteria for demolitions: