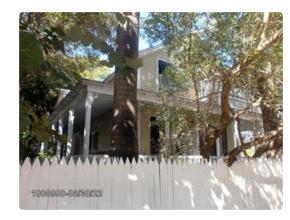

Currently the house sits on piers and is located within an AE-6 flood zone.

Photo of property under review circa 1965. Monroe County Library.

Photo of property under review. Property Appraisers website 05/27/21.

Photo of property under review. View of shed.

Photo of property under review. View of shed.

1962 Sanborn Map and current survey.