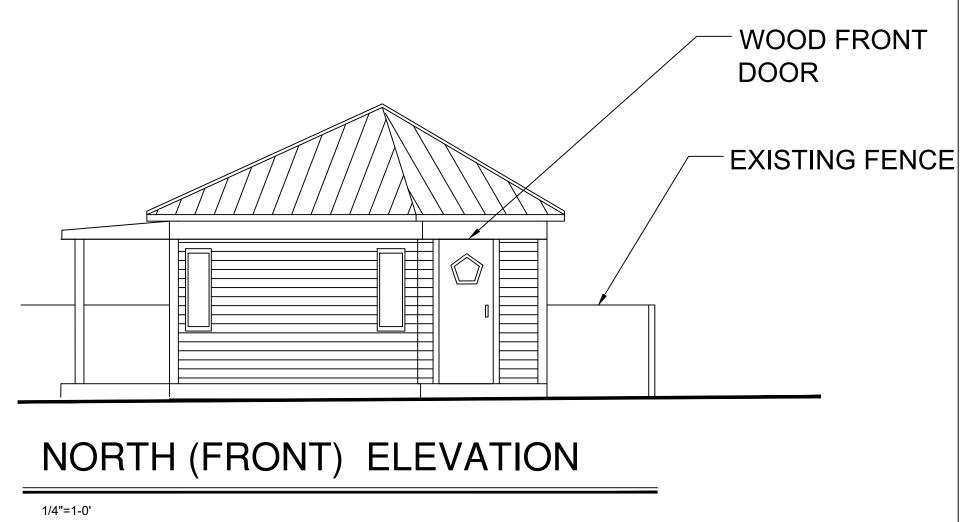

### **Staff Analysis:**

The Certificate of Appropriateness proposes the demolition of a non-historic 12' x 12' shed at the rear of the property. The existing shed does not have a floor and it is made of plywood.

Existing Site Plan. Shed proposed to be demolished outlined in red.

Since the shed under review is non-historic, the evaluation shall be based on section 102-218 (b) of the Land Development Regulations, which requires the following criteria for demolitions: