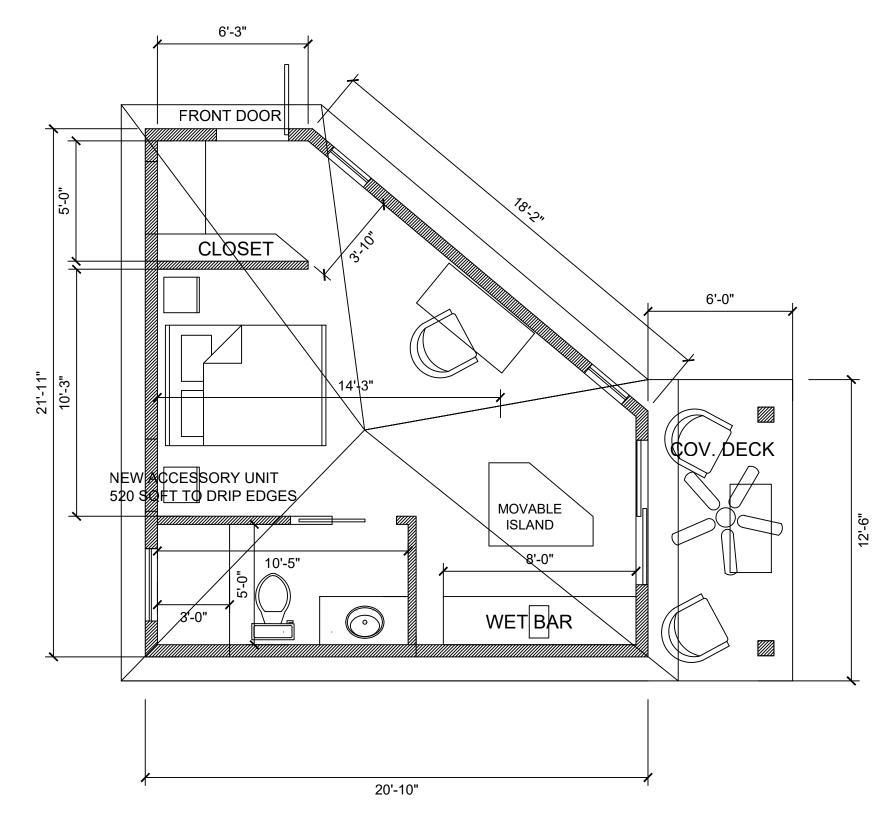

### **Site Facts:**

The building under review is a historic structure but not contributing and it was constructed in 1938. This one-story house is located at the intersection of Poorhouse Lane and Petronia Lane. The site features the main one-story frame residence with a covered deck in the rear, walkways, and a one-story shed.

Existing Site Plan. Shed proposed to be demolished outlined in red.

Since the shed under review is non-historic, the evaluation shall be based on section 102-218 (b) of the Land Development Regulations, which requires the following criteria for demolitions: