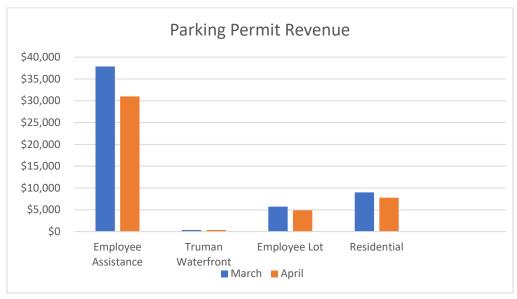

## **Total Citation Appeals**

**KWPD Dispatch Calls** 

| March | 230 |
|-------|-----|
| April | 256 |

Not Reported Not Reported

| Parking Permits Issued | March    | April    |  |
|------------------------|----------|----------|--|
| Employee Assistance    | 44       | 36       |  |
| Truman Waterfront      | 13       | 13       |  |
| Employee Lot           | 199      | 176      |  |
| Residential            | 230      | 199      |  |
| Parking Permit Revenue | March    | April    |  |
| Employee Assistance    | \$37,881 | \$30,994 |  |
| Truman Waterfront      | \$368    | \$368    |  |
| Employee Lot           | \$5,737  | \$4,898  |  |
| Residential            | \$8,999  | \$7,786  |  |
| Temporary ROW Permits  | March    | April    |  |
| Issued                 | 70       | 88       |  |
| Revenue                | \$3,500  | \$4,400  |  |