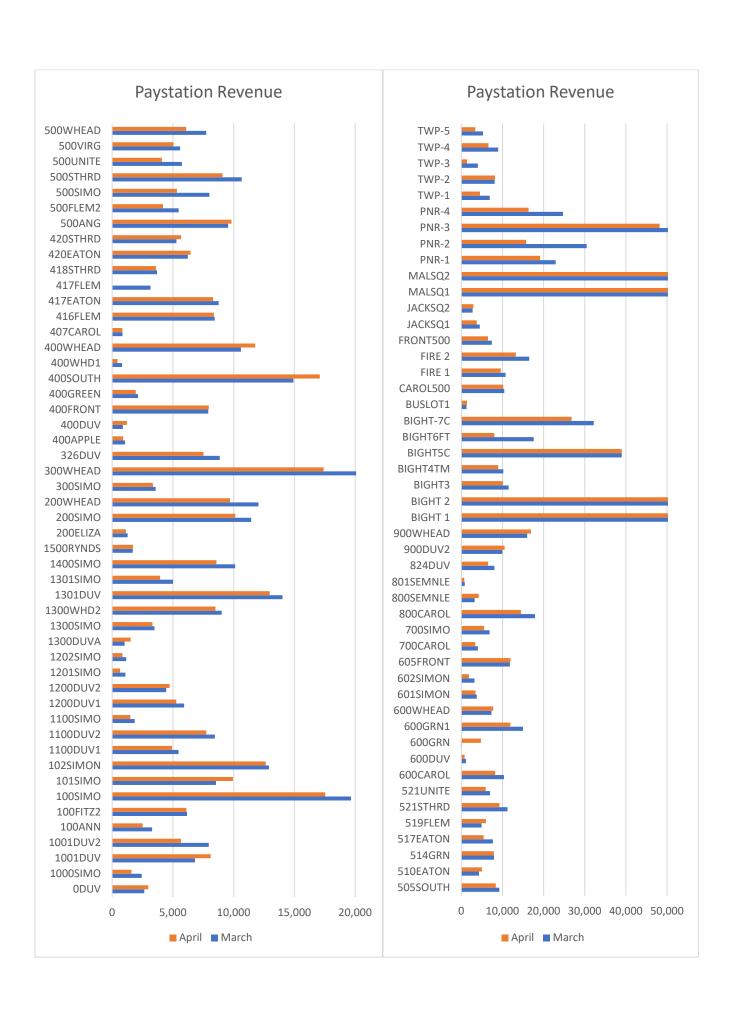

| Paystation | March       | April       |  |
|------------|-------------|-------------|--|
| 0DUV       | \$2,642.85  | \$2,979.90  |  |
| 1000SIMO   | \$2,431.80  | \$1,597.05  |  |
| 1001DUV    | \$6,822.90  | \$8,108.10  |  |
| 1001DUV2   | \$7,950.60  | \$5,660.55  |  |
| 100ANN     | \$3,285.45  | \$2,516.85  |  |
| 100FITZ2   | \$6,154.95  | \$6,112.80  |  |
| 100SIMO    | \$19,656.00 | \$17,539.05 |  |
| 101SIMO    | \$8,539.65  | \$9,941.40  |  |
| 102SIMON   | \$12,903.25 | \$12,643.95 |  |
| 1100DUV1   | \$5,468.40  | \$4,920.30  |  |
| 1100DUV2   | \$8,451.45  | \$7,758.45  |  |
| 1100SIMO   | \$1,861.65  | \$1,499.40  |  |
| 1200DUV1   | \$5,928.15  | \$5,273.10  |  |
| 1200DUV2   | \$4,444.65  | \$4,731.30  |  |
| 1201SIMO   | \$1,086.75  | \$652.05    |  |
| 1202SIMO   | \$1,159.20  | \$859.95    |  |
| 1300DUVA   | \$1,020.60  | \$1,530.90  |  |
| 1300SIMO   | \$3,487.05  | \$3,316.75  |  |
| 1300WHD2   | \$9,014.95  | \$8,505.00  |  |
| 1301DUV    | \$14,022.35 | \$12,963.05 |  |
| 1301SIMO   | \$5,011.65  | \$3,946.80  |  |
| 1400SIMO   | \$10,120.65 | \$8,580.60  |  |
| 1500RYNDS  | \$1,694.70  | \$1,719.90  |  |
| 200ELIZA   | \$1,278.90  | \$1,134.00  |  |
| 200SIMO    | \$11,437.65 | \$10,136.40 |  |
| 200WHEAD   | \$12,045.15 | \$9,705.15  |  |
| 300SIMO    | \$3,577.50  | \$3,357.90  |  |
| 300WHEAD   | \$20,779.65 | \$17,397.30 |  |
| 326DUV     | \$8,860.50  | \$7,512.60  |  |
| 400APPLE   | \$1,071.00  | \$913.50    |  |
| 400DUV     | \$875.70    | \$1,215.90  |  |
| 400FRONT   | \$7,915.95  | \$7,950.60  |  |
| 400GREEN   | \$2,138.85  | \$1,949.85  |  |
| 400SOUTH   | \$14,911.70 | \$17,084.25 |  |
| 400WHD1    | \$821.40    | \$450.30    |  |
| 400WHEAD   | \$10,602.90 | \$11,765.10 |  |
| 407CAROL   | \$859.65    | \$844.20    |  |
| 416FLEM    | \$8,441.95  | \$8,379.15  |  |
| 417EATON   | \$8,768.90  | \$8,306.55  |  |
| 417FLEM    | \$3,156.00  | \$27.05     |  |
| 418STHRD   | \$3,702.10  | \$3,606.75  |  |
| 420EATON   | \$6,221.25  | \$6,444.90  |  |
| 420STHRD   | \$5,292.00  | \$5,669.85  |  |
| 500ANG     | \$9,547.65  | \$9,818.55  |  |
| 500FLEM2   | \$5,474.70  | \$4,189.50  |  |
| 500SIMO    | \$8,003.70  | \$5,329.80  |  |
| 500STHRD   | \$10,668.45 | \$9,081.00  |  |
| 500UNITE   | \$5,741.85  | \$4,087.80  |  |
| 500VIRG    | \$5,591.25  | \$5,055.30  |  |
| 500WHEAD   | \$7,736.25  | \$6,088.80  |  |

| <b>Paystation</b> | March       | April       | Paystation | March       | April       |
|-------------------|-------------|-------------|------------|-------------|-------------|
| 0DUV              | \$2,642.85  | \$2,979.90  | 505SOUTH   | \$9,250.65  | \$8,384.70  |
| 1000SIMO          | \$2,431.80  | \$1,597.05  | 510EATON   | \$4,299.75  | \$4,992.75  |
| 1001DUV           | \$6,822.90  | \$8,108.10  | 514GRN     | \$7,960.05  | \$7,909.35  |
| 1001DUV2          | \$7,950.60  | \$5,660.55  | 517EATON   | \$7,695.45  | \$5,418.00  |
| 100ANN            | \$3,285.45  | \$2,516.85  | 519FLEM    | \$4,936.05  | \$5,978.40  |
| 100FITZ2          | \$6,154.95  | \$6,112.80  | 521STHRD   | \$11,207.70 | \$9,254.70  |
| 100SIMO           | \$19,656.00 | \$17,539.05 | 521UNITE   | \$6,980.40  | \$5,928.30  |
| 101SIMO           | \$8,539.65  | \$9,941.40  | 600CAROL   | \$10,347.75 | \$8,215.20  |
| 102SIMON          | \$12,903.25 | \$12,643.95 | 600DUV     | \$1,156.05  | \$793.80    |
| 1100DUV1          | \$5,468.40  | \$4,920.30  | 600GRN     | \$184.20    | \$4,743.45  |
| 1100DUV2          | \$8,451.45  | \$7,758.45  | 600GRN1    | \$14,975.10 | \$11,935.35 |
| 1100SIMO          | \$1,861.65  | \$1,499.40  | 600WHEAD   | \$7,326.75  | \$7,745.80  |
| 1200DUV1          | \$5,928.15  | \$5,273.10  | 601SIMON   | \$3,767.40  | \$3,430.35  |
| 1200DUV2          | \$4,444.65  | \$4,731.30  | 602SIMON   | \$3,206.70  | \$1,836.45  |
| 1201SIMO          | \$1,086.75  | \$652.05    | 605FRONT   | \$11,796.75 | \$11,970.00 |
| 1202SIMO          | \$1,159.20  | \$859.95    | 700CAROL   | \$4,022.55  | \$3,392.55  |
| 1300DUVA          | \$1,020.60  | \$1,530.90  | 700SIMO    | \$6,854.40  | \$5,531.40  |
| 1300SIMO          | \$3,487.05  | \$3,316.75  | 800CAROL   | \$17,907.75 | \$14,490.00 |
| 1300WHD2          | \$9,014.95  | \$8,505.00  | 800SEMNLE  | \$3,250.80  | \$4,211.55  |
| 1301DUV           | \$14,022.35 | \$12,963.05 | 801SEMNLE  | \$844.20    | \$730.80    |
| 1301SIMO          | \$5,011.65  | \$3,946.80  | 824DUV     | \$8,035.65  | \$6,523.65  |
| 1400SIMO          | \$10,120.65 | \$8,580.60  | 900DUV2    | \$9,972.90  | \$10,533.60 |
| 1500RYNDS         | \$1,694.70  | \$1,719.90  | 900WHEAD   | \$16,011.40 | \$16,940.45 |
| 200ELIZA          | \$1,278.90  | \$1,134.00  | BIGHT 1    | \$96,865.50 | \$69,453.30 |
| 200SIMO           | \$11,437.65 | \$10,136.40 | BIGHT 2    | \$58,391.45 | \$79,837.10 |
| 200WHEAD          | \$12,045.15 | \$9,705.15  | BIGHT3     | \$11,506.50 | \$10,073.50 |
| 300SIMO           | \$3,577.50  | \$3,357.90  | BIGHT4TM   | \$10,190.25 | \$8,955.30  |
| 300WHEAD          | \$20,779.65 | \$17,397.30 | BIGHT5C    | \$39,004.60 | \$38,967.90 |
| 326DUV            | \$8,860.50  | \$7,512.60  | BIGHT6FT   | \$17,608.20 | \$8,041.35  |
| 400APPLE          | \$1,071.00  | \$913.50    | BIGHT-7C   | \$32,174.10 | \$26,812.80 |
| 400DUV            | \$875.70    | \$1,215.90  | BUSLOT1    | \$1,260.00  | \$1,365.00  |
| 400FRONT          | \$7,915.95  | \$7,950.60  | CAROL500   | \$10,458.00 | \$10,155.60 |
| 400GREEN          | \$2,138.85  | \$1,949.85  | FIRE 1     | \$10,749.90 | \$9,582.30  |
| 400SOUTH          | \$14,911.70 | \$17,084.25 | FIRE 2     | \$16,488.15 | \$13,225.65 |
| 400WHD1           | \$821.40    | \$450.30    | FRONT500   | \$7,389.75  | \$6,473.25  |
| 400WHEAD          | \$10,602.90 | \$11,765.10 | JACKSQ1    | \$4,479.30  | \$3,745.35  |
| 407CAROL          | \$859.65    | \$844.20    | JACKSQ2    | \$2,726.85  | \$2,938.95  |
| 416FLEM           | \$8,441.95  | \$8,379.15  | MALSQ1     | \$67,937.10 | \$80,544.93 |
| 417EATON          | \$8,768.90  | \$8,306.55  | MALSQ2     | \$76,852.85 | \$63,026.79 |
| 417FLEM           | \$3,156.00  | \$27.05     | PNR-1      | \$22,929.90 | \$19,152.00 |
| 418STHRD          | \$3,702.10  | \$3,606.75  | PNR-2      | \$30,473.10 | \$15,781.20 |
| 420EATON          | \$6,221.25  | \$6,444.90  | PNR-3      | \$50,620.50 | \$48,213.90 |
| 420STHRD          | \$5,292.00  | \$5,669.85  | PNR-4      | \$24,708.60 | \$16,342.20 |
| 500ANG            | \$9,547.65  | \$9,818.55  | TWP-1      | \$6,904.37  | \$4,547.01  |
| 500FLEM2          | \$5,474.70  | \$4,189.50  | TWP-2      | \$8,114.45  | \$8,190.85  |
| 500SIMO           | \$8,003.70  | \$5,329.80  | TWP-3      | \$4,037.27  | \$1,388.69  |
| 500STHRD          | \$10,668.45 | \$9,081.00  | TWP-4      | \$8,954.00  | \$6,578.40  |
| 500UNITE          | \$5,741.85  | \$4,087.80  | TWP-5      | \$5,271.09  | \$3,409.94  |
| 500VIRG           | \$5,591,25  | \$5,055,30  | <u> </u>   | Ţ 5,2. 1.00 | Ţ5, 100.0 I |