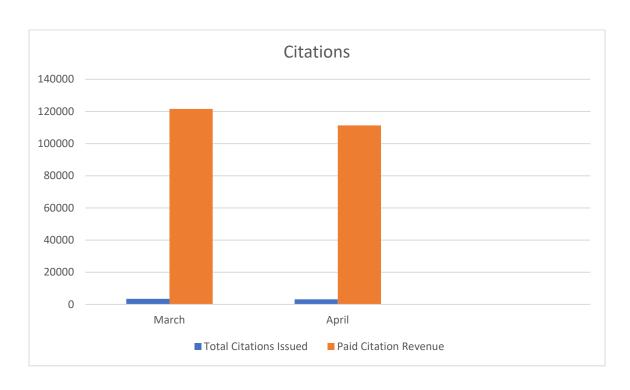

**Paid Citation Revenue** 

| March | 3457 |
|-------|------|
| April | 3132 |

\$121,575 \$111,365