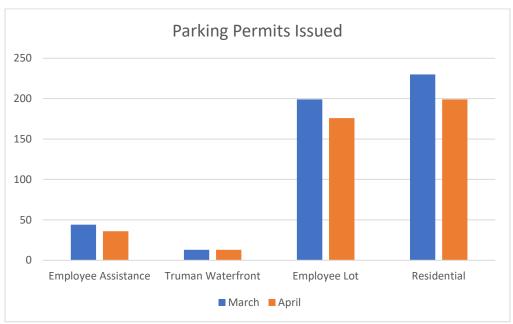

## **Total Citation Appeals**

**KWPD Dispatch Calls** 

| March | 230 |
|-------|-----|
| April | 256 |

Not Reported Not Reported

| Parking Permits Issued | March    | April    |  |
|------------------------|----------|----------|--|
| Employee Assistance    | 44       | 36       |  |
| Truman Waterfront      | 13       | 13       |  |
| Employee Lot           | 199      | 176      |  |
| Residential            | 230      | 199      |  |
| Parking Permit Revenue | March    | April    |  |
| Employee Assistance    | \$37,881 | \$30,994 |  |
| Truman Waterfront      | \$368    | \$368    |  |
| Employee Lot           | \$5,737  | \$4,898  |  |
| Residential            | \$8,999  | \$7,786  |  |
| Temporary ROW Permits  | March    | April    |  |
| Issued                 | 70       | 88       |  |
| Revenue                | \$3,500  | \$4,400  |  |