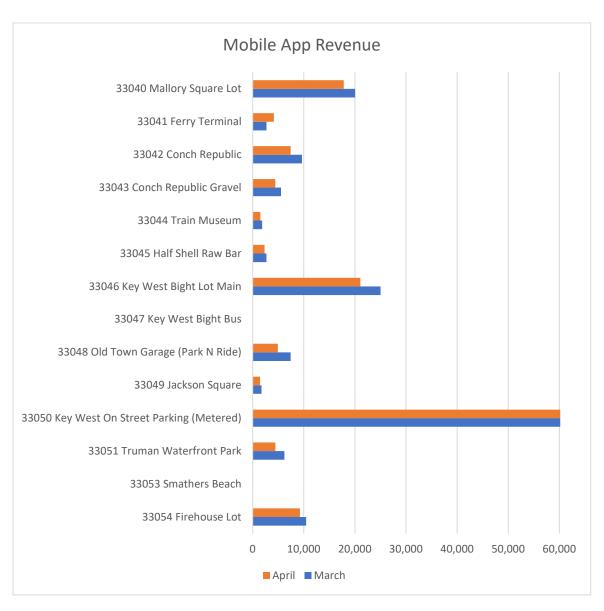

| Zone                                       | March               | April       |
|--------------------------------------------|---------------------|-------------|
| 33040 Mallory Square Lot                   | \$20,044.30         | \$17,820.50 |
| 33041 Ferry Terminal                       | \$2,706.20          | \$4,143.90  |
| 33042 Conch Republic                       | \$9,657.95          | \$7,416.70  |
| 33043 Conch Republic Gravel                | \$5,544.45          | \$4,409.85  |
| 33044 Train Museum                         | \$1,868.95          | \$1,497.10  |
| 33045 Half Shell Raw Bar                   | \$2,697.55          | \$2,330.70  |
| 33046 Key West Bight Lot Main              | \$25,021.95         | \$21,074.55 |
| 33047 Key West Bight Bus                   | \$0.00              | \$0.00      |
| 33048 Old Town Garage (Park N Ride)        | \$7 <i>,</i> 437.60 | \$4,913.55  |
| 33049 Jackson Square                       | \$1,726.05          | \$1,437.90  |
| 33050 Key West on Street Parking (Metered) | \$83,756.45         | \$72,065.60 |
| 33051 Truman Waterfront Park               | \$6,204.75          | \$4,452.45  |
| 33053 Smathers Beach                       | \$15.30             | \$78.35     |
| 33054 Firehouse Lot                        | \$10,450.05         | \$9,230.70  |
|                                            |                     |             |