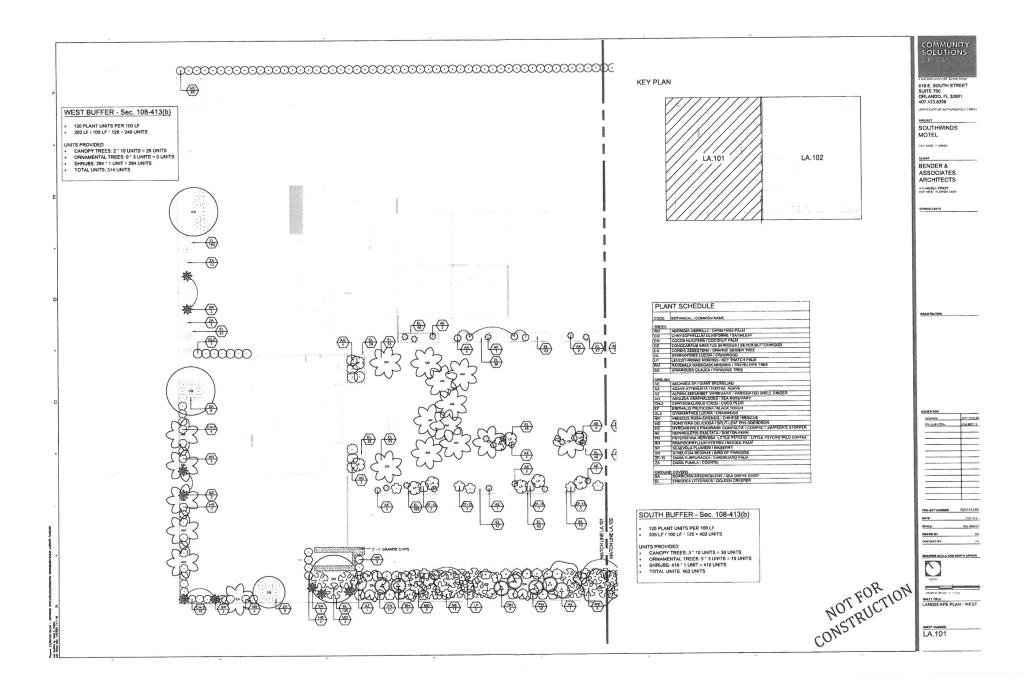

No significant changes have been made to the landscape plan since Tree Commission approval therefore, the landscape and irrigation plans dated October 2, 2024, from Community Solutions Group is approved.

SHEETS

 LD 101
 TREE REMOVAL PLAN

 LD 102
 TREE REMOVAL PLAN

 S100
 MAP OF BOUNDARY SURVEY

 HS101
 HARDSCAPE FLAN - WEST

 HS102
 HARDSCAPE FLAN - KEST

 LAND
 LANDSCAPE FLAN - KEST

 LAL101
 LANDSCAPE FLAN - KEST