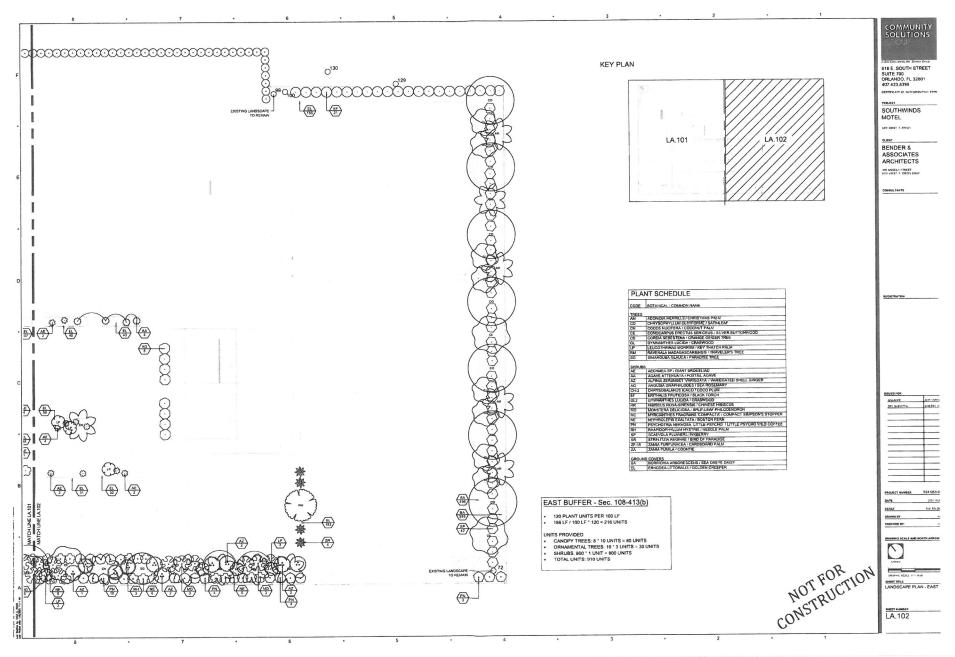

No significant changes have been made to the landscape plan since Tree Commission approval therefore, the landscape and irrigation plans dated October 2, 2024, from Community Solutions Group is approved.

SHEETS

 LD 101
 TREE REMOVAL PLAN

 LD 102
 TREE REMOVAL PLAN

 S100
 MAP OF BOUNDARY SURVEY

 HS101
 HARDSCAPE FLAN - WEST

 HS102
 HARDSCAPE FLAN - KEST

 LAND
 LANDSCAPE FLAN - KEST

 LAL101
 LANDSCAPE FLAN - KEST