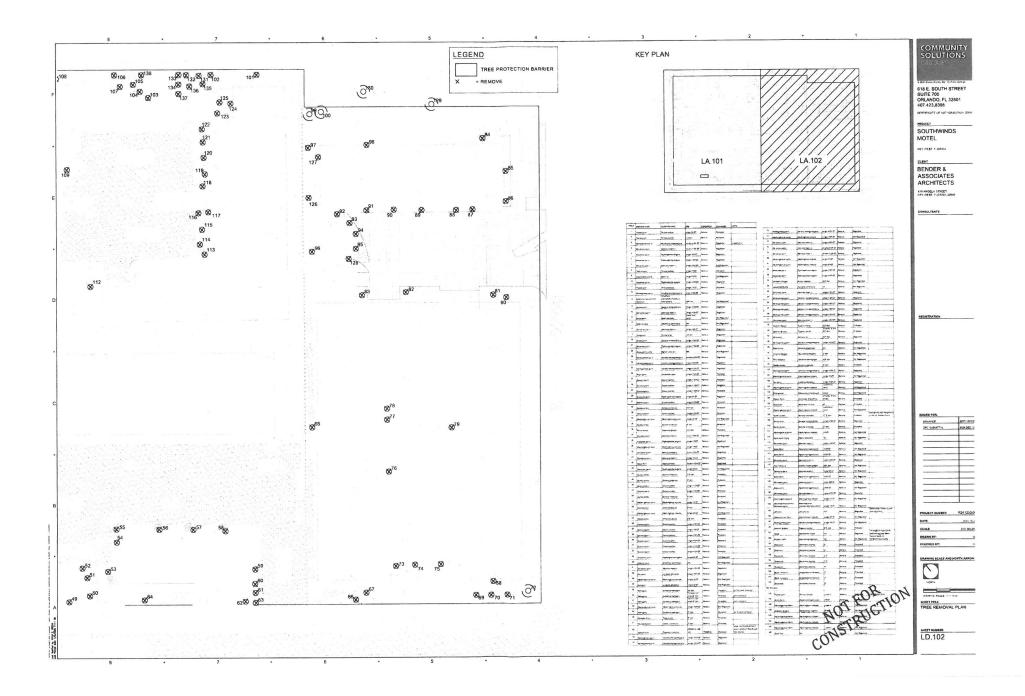

The project received Conceptual Landscape plan approval with tree removal at the February 18, 2025 Tree Commission meeting (TP2025-0001) to include the removal of Tree #1: Thatch palm, #2 Thatch palm, #3 Montgomery palm, #4 Christmas palm, #5 Alexander palm, #7 Alexander palm, #8 Thatch palm, #9 Cuban Sabal palm, #10 Alexander palm, #11 Thatch palm, #12 Montgomery palm, #13 Umbrella & Pink Tabebuia tree, #14 Queen palm, #15 Christmas palm, #16 Sabal palm, #17, Umbrella tree, #18 Christmas palm, #19 Frangipani tree, #20 Queen palm, #21 Alexander palm, #22 Areca palm, #23 Montgomery palm, #24 Montgomery palm, #25 Montgomery palm, #26 Royal palm, #27 Coconut palm, #28 Coconut palm, #29 Coconut palm, #30 Alexander palm, #31 Coconut palm, #32 Gumbo Limbo tree, #33 Coconut palm, #34 Washingtonia palm, #35 Gumbo limbo tree, #36 Paradise tree, #37 Christmas palm, #38 Alexander palm, #39 Washingtonia palm, #40 Christmas palm, #41 Christmas palm, #42 Sabal palm, #43 Alexander palm, #44 Gumbo Limbo tree, #45 Gumbo Limbo tree, #46 Coconut palm, #47 Coconut palm, #48 Gumbo Limbo tree, #49 Washingtonia Palm, #50 Paradise tree, #51 Washingtonia palm, #52 Paradise tree, #53 Coconut palm, #54 Coconut palm, #55 Coconut palm, #56 Coconut palm, #57 Coconut palm, #58 Coconut palm, #59 Christmas palm, #60 Umbrella tree, #61 Christmas palm, #62 Fan palm, #63 Washingtonia palm, \$64 Fan palm, #65 Mahogany tree, #66 Mahogany tree, #67 Mahogany tree, #68 Washingtonia palm, #69 Mahogany tree, #70 Strangler Fig tree, #71 Braceletwood tree, #72 Lignum Vitae, #73 Montgomery palm, #74 Montgomery palm, #75 Montgomery palm, #76 Washingtonia palm, #77 Christmas palm, #78 Christmas palm, #79 Christmas palm, #80 Washingtonia palm, #81 Washingtonia palm, # 82 Alexander palm, #83, Alexander palm, #84 Woman's Tongue tree, #85 Copperleaf tree, #86 Christmas palm, #87

Montgomery palm, #88 Montgomery palm, #89 Montgomery palm, #90 Montgomery palm, #91 Christmas palm, #92 Spanish Stopper tree, #93 Spanish Stopper tree, #94 Verawood tree, #95 Montgomery palm, #96 Potato tree, #97 Simpson Stopper, #98 Pink Tabebuia tree, #99 Gumbo Limbo tree, #100 Montgomery palm, #101, Washingtonian palm, #102 Fan palm, #103 Washingtonian palm, #104 Fiddlewood tree, #105 Pigeon Plum tree, #106 Crabwood Plum tree, #107 Washingtonian palm, #108 Gumbo Limbo tree, #109 Queen palm, #110 Gumbo Limbo tree, #111 Washingtonia palm, #112 Areca palm, #113 Christmas palm, #114 Bottle palm, #115 Bottle palm, #116 Christmas palm, #117 Pink Tabebuia tree, #117 Pink Tabebuia tree, #118 Christmas palm, #119 Bottle palm, #120 Christmas palm, #121 Bottle palm, #122 Christmas palm, # 123 Washingtonian palm, #124 Washingtonian palm, #125 Jatropha tree, #126 Washingtonian palm, #127 Montgomery palm, #128 Spanish Stopper tree, #129 Neem tree, #130 Ponytail palm, #131 Crabwood tree, #132 Crabwood tree, #133 Crabwood tree, #134 Crabwood tree, #135 Crabwood tree, #136 Blackwood Ironwood tree, #137 Black Ironwood tree, #138 Crabwood tree, #139 not used, #140 Thatch palm, #141 Bottle palm, #142 Washingtonian palm, #143 Simpson Stopper tree, #144 Washingtonian palm, #145 Washingtonian palm, #146 Washingtonian palm, #147 dead tree. The Tree Commission also gave approval of the review and a memo into the file for final landscape plan approval by the Urban Forestry Manager if no significant changes occur to the landscape plan during the review process.

SHEETS

 LD 101
 TREE REMOVAL PLAN

 LD 102
 TREE REMOVAL PLAN

 S100
 MAP OF BOUNDARY SURVEY

 HS101
 HARDSCAPE FLAN - WEST

 HS102
 HARDSCAPE FLAN - KEST

 LAND
 LANDSCAPE FLAN - KEST

 LAL101
 LANDSCAPE FLAN - KEST