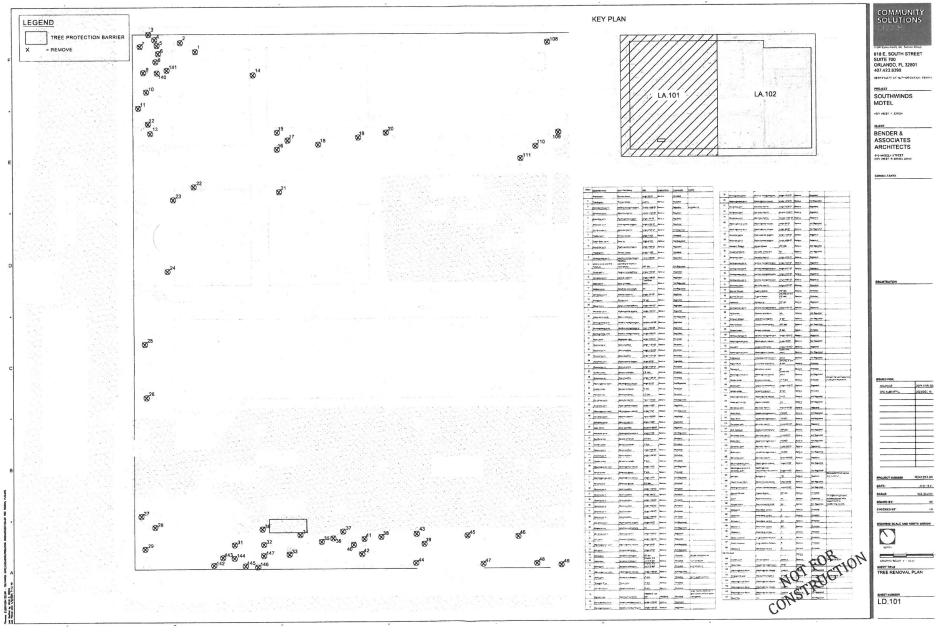

The project received Conceptual Landscape plan approval with tree removal at the February 18, 2025 Tree Commission meeting (TP2025-0001) to include the removal of Tree #1: Thatch palm, #2 Thatch palm, #3 Montgomery palm, #4 Christmas palm, #5 Alexander palm, #7 Alexander palm, #8 Thatch palm, #9 Cuban Sabal palm, #10 Alexander palm, #11 Thatch palm, #12 Montgomery palm, #13 Umbrella & Pink Tabebuia tree, #14 Queen palm, #15 Christmas palm, #16 Sabal palm, #17, Umbrella tree, #18 Christmas palm, #19 Frangipani tree, #20 Queen palm, #21 Alexander palm, #22 Areca palm, #23 Montgomery palm, #24 Montgomery palm, #25 Montgomery palm, #26 Royal palm, #27 Coconut palm, #28 Coconut palm, #29 Coconut palm, #30 Alexander palm, #31 Coconut palm, #32 Gumbo Limbo tree, #33 Coconut palm, #34 Washingtonia palm, #35 Gumbo limbo tree, #36 Paradise tree, #37 Christmas palm, #38 Alexander palm, #39 Washingtonia palm, #40 Christmas palm, #41 Christmas palm, #42 Sabal palm, #43 Alexander palm, #44 Gumbo Limbo tree, #45 Gumbo Limbo tree, #46 Coconut palm, #47 Coconut palm, #48 Gumbo Limbo tree, #49 Washingtonia Palm, #50 Paradise tree, #51 Washingtonia palm, #52 Paradise tree, #53 Coconut palm, #54 Coconut palm, #55 Coconut palm, #56 Coconut palm, #57 Coconut palm, #58 Coconut palm, #59 Christmas palm, #60 Umbrella tree, #61 Christmas palm, #62 Fan palm, #63 Washingtonia palm, \$64 Fan palm, #65 Mahogany tree, #66 Mahogany tree, #67 Mahogany tree, #68 Washingtonia palm, #69 Mahogany tree, #70 Strangler Fig tree, #71 Braceletwood tree, #72 Lignum Vitae, #73 Montgomery palm, #74 Montgomery palm, #75 Montgomery palm, #76 Washingtonia palm, #77 Christmas palm, #78 Christmas palm, #79 Christmas palm, #80 Washingtonia palm, #81 Washingtonia palm, # 82 Alexander palm, #83, Alexander palm, #84 Woman's Tongue tree, #85 Copperleaf tree, #86 Christmas palm, #87

Montgomery palm, #88 Montgomery palm, #89 Montgomery palm, #90 Montgomery palm, #91 Christmas palm, #92 Spanish Stopper tree, #93 Spanish Stopper tree, #94 Verawood tree, #95 Montgomery palm, #96 Potato tree, #97 Simpson Stopper, #98 Pink Tabebuia tree, #99 Gumbo Limbo tree, #100 Montgomery palm, #101, Washingtonian palm, #102 Fan palm, #103 Washingtonian palm, #104 Fiddlewood tree, #105 Pigeon Plum tree, #106 Crabwood Plum tree, #107 Washingtonian palm, #108 Gumbo Limbo tree, #109 Queen palm, #110 Gumbo Limbo tree, #111 Washingtonia palm, #112 Areca palm, #113 Christmas palm, #114 Bottle palm, #115 Bottle palm, #116 Christmas palm, #117 Pink Tabebuia tree, #117 Pink Tabebuia tree, #118 Christmas palm, #119 Bottle palm, #120 Christmas palm, #121 Bottle palm, #122 Christmas palm, # 123 Washingtonian palm, #124 Washingtonian palm, #125 Jatropha tree, #126 Washingtonian palm, #127 Montgomery palm, #128 Spanish Stopper tree, #129 Neem tree, #130 Ponytail palm, #131 Crabwood tree, #132 Crabwood tree, #133 Crabwood tree, #134 Crabwood tree, #135 Crabwood tree, #136 Blackwood Ironwood tree, #137 Black Ironwood tree, #138 Crabwood tree, #139 not used, #140 Thatch palm, #141 Bottle palm, #142 Washingtonian palm, #143 Simpson Stopper tree, #144 Washingtonian palm, #145 Washingtonian palm, #146 Washingtonian palm, #147 dead tree. The Tree Commission also gave approval of the review and a memo into the file for final landscape plan approval by the Urban Forestry Manager if no significant changes occur to the landscape plan during the review process.

SHEETS

 LD 101
 TREE REMOVAL PLAN

 LD 102
 TREE REMOVAL PLAN

 S100
 MAP OF BOUNDARY SURVEY

 HS101
 HARDSCAPE FLAN - WEST

 HS102
 HARDSCAPE FLAN - KEST

 LAND
 LANDSCAPE FLAN - KEST

 LAL101
 LANDSCAPE FLAN - KEST