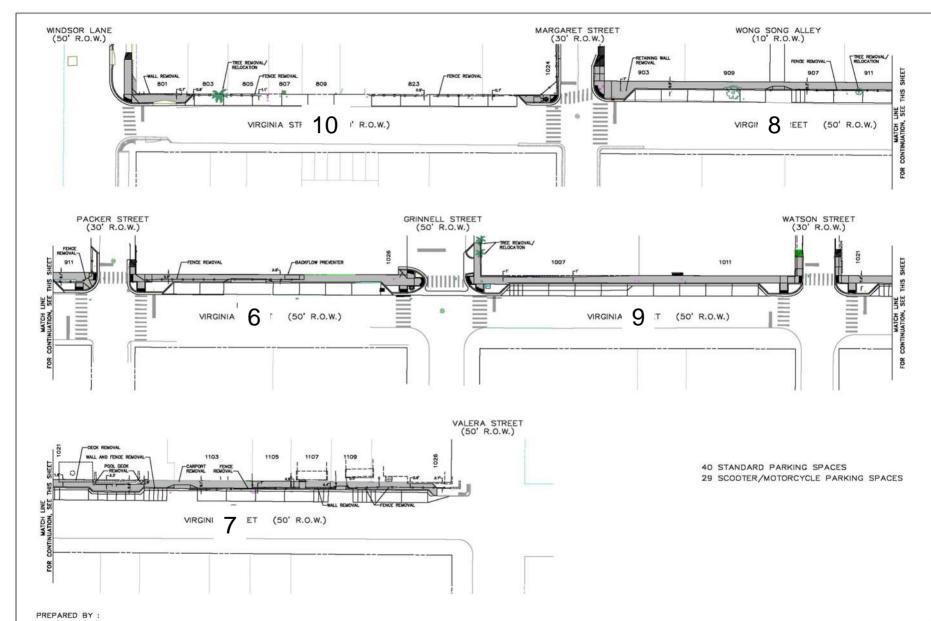

#### **POST-CONSTRUCTION CONDITIONS**

Encroachments narrows roadway width and causes misalignment not allowing adequate room for parking and drive lanes

Marking public parking as private reserved parking spaces with the threat of towing eliminates available parking for all residents