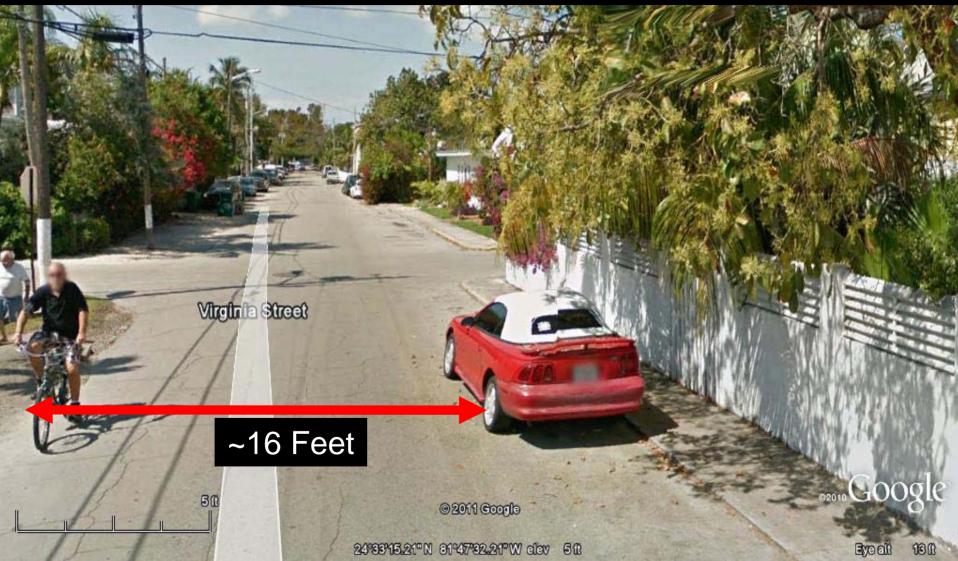

#### **POST-CONSTRUCTION CONDITIONS**

Encroachments narrows roadway width and causes misalignment not allowing adequate room for parking and drive lanes

Marking public parking as private reserved parking spaces with the threat of towing eliminates available parking for all residents