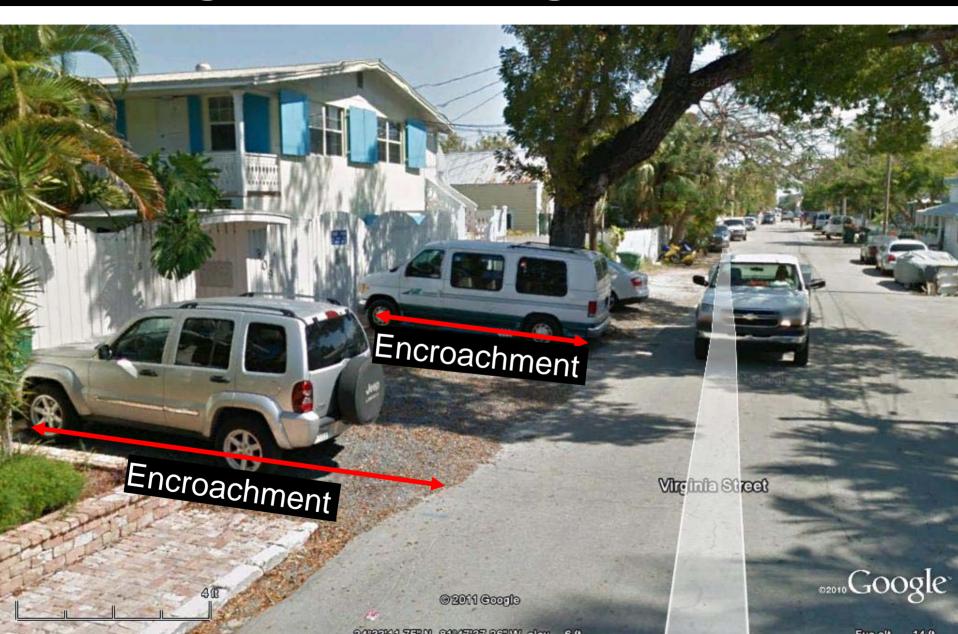

#### **POST-CONSTRUCTION CONDITIONS**

Encroachments narrows roadway width and causes misalignment not allowing adequate room for parking and drive lanes

Marking public parking as private reserved parking spaces with the threat of towing eliminates available parking for all residents

### **Utilizing Public Parking for Private Use**