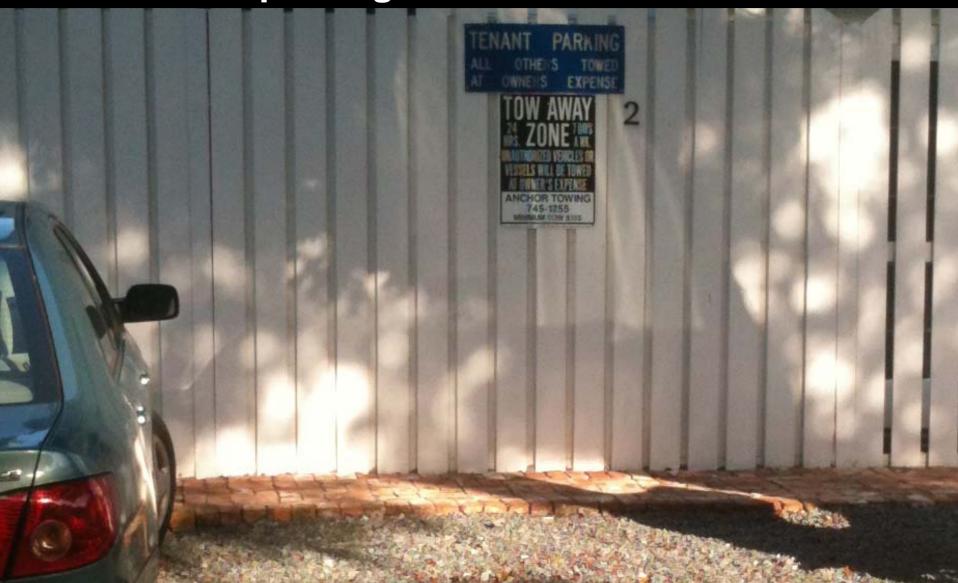

### **Utilizing Public Parking for Private Use**

#### **POST-CONSTRUCTION CONDITIONS**

Encroachments narrows roadway width and causes misalignment not allowing adequate room for parking and drive lanes

Marking public parking as private reserved parking spaces with the threat of towing eliminates available parking for all residents