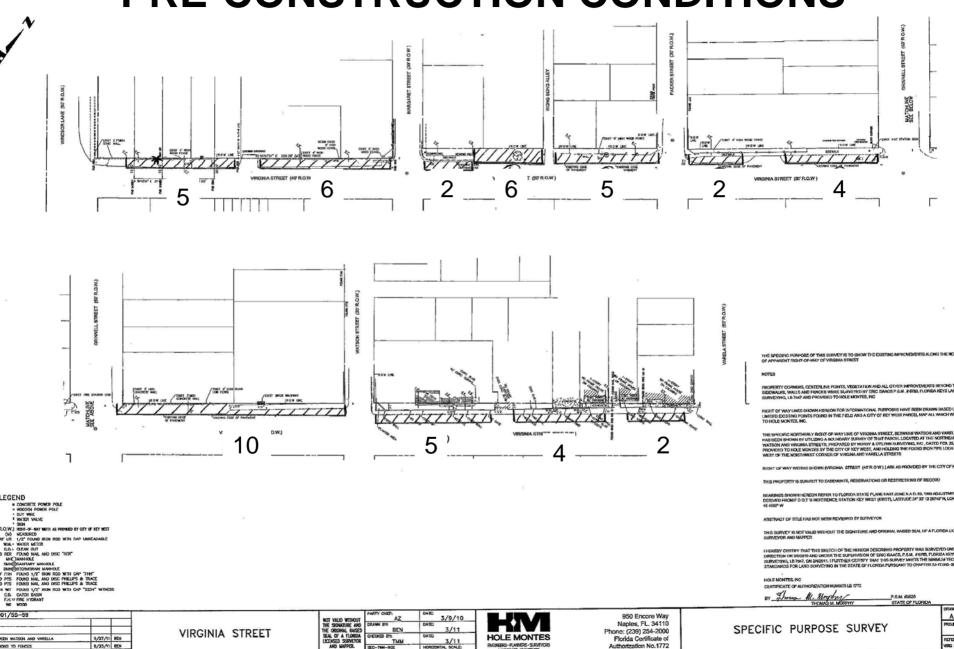

iant | <u>Total</u> |
|--------------|----------------|----------------------|---------------|--------------|
| 21           | 15             | 9                    | 6             | 51           |
|              |                |                      |               |              |

Legal

Corners

#### POST CONSTRUCTION PARKING SPACES

**Encroachments Non-Compliant** 

**Total** 

| 40 | 0 | 0 | 0 | 40 |
|----|---|---|---|----|
|    |   |   |   |    |

Post Construction also includes and additional 29 Motorcycle/Scooter Parking

#### PER BLOCK

| BLOCK        | PRE | POST |
|--------------|-----|------|
| 800          | 11  | 10   |
| 900          | 13  | 8    |
| Fire Station | 6   | 6    |
| 1000         | 10  | 9    |
| 1100         | 11  | 7    |

#### PRE-CONSTRUCTION CONDITIONS



Authorization No.1772

8/23/11 BEN

#### **POST-CONSTRUCTION CONDITIONS**





Encroachments narrows roadway width and causes misalignment not allowing adequate room for parking and drive lanes





Marking public parking as private reserved parking spaces with the threat of towing eliminates available parking for all residents



### **Utilizing Public Parking for Private Use**



### POSSIBLE REDUCTION IN PARKING SPACES





**Parking Spaces** 

#### POSSIBLE REDUCTION IN PARKING SPACES



Almond Tree 30% -No Loss of Parking Spaces

Perpetual Access Easement - Loss of 3 Parking Spaces

## QUESTIONS??