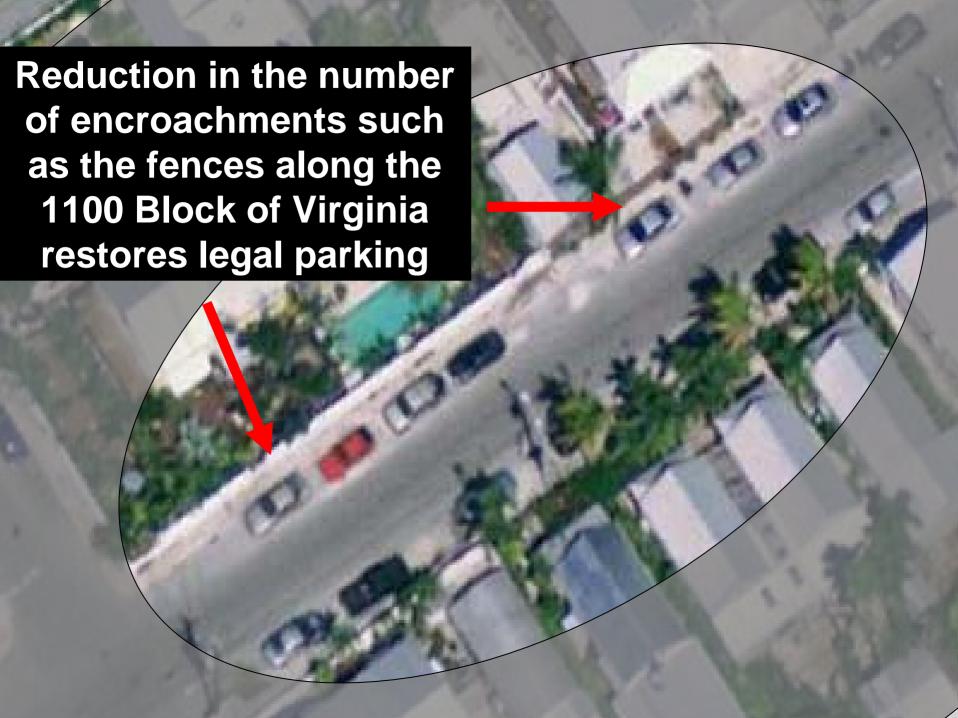

#### **POST-CONSTRUCTION CONDITIONS**

Encroachments narrows roadway width and causes misalignment not allowing adequate room for parking and drive lanes

Marking public parking as private reserved parking spaces with the threat of towing eliminates available parking for all residents

### **Utilizing Public Parking for Private Use**