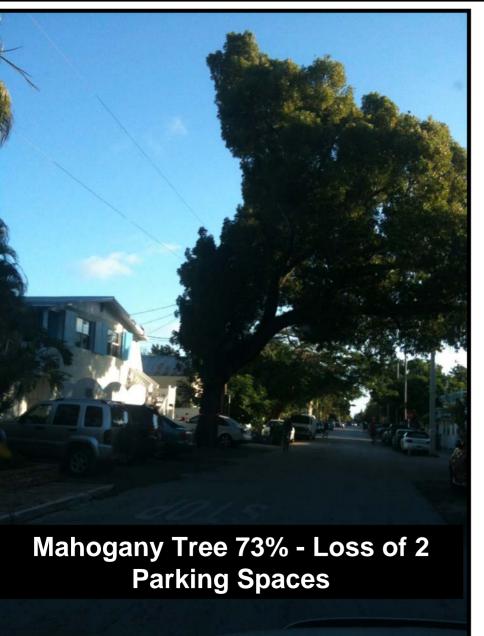

### POSSIBLE REDUCTION IN PARKING SPACES

**Parking Spaces** 

#### POSSIBLE REDUCTION IN PARKING SPACES

Almond Tree 30% -No Loss of Parking Spaces

Perpetual Access Easement - Loss of 3 Parking Spaces