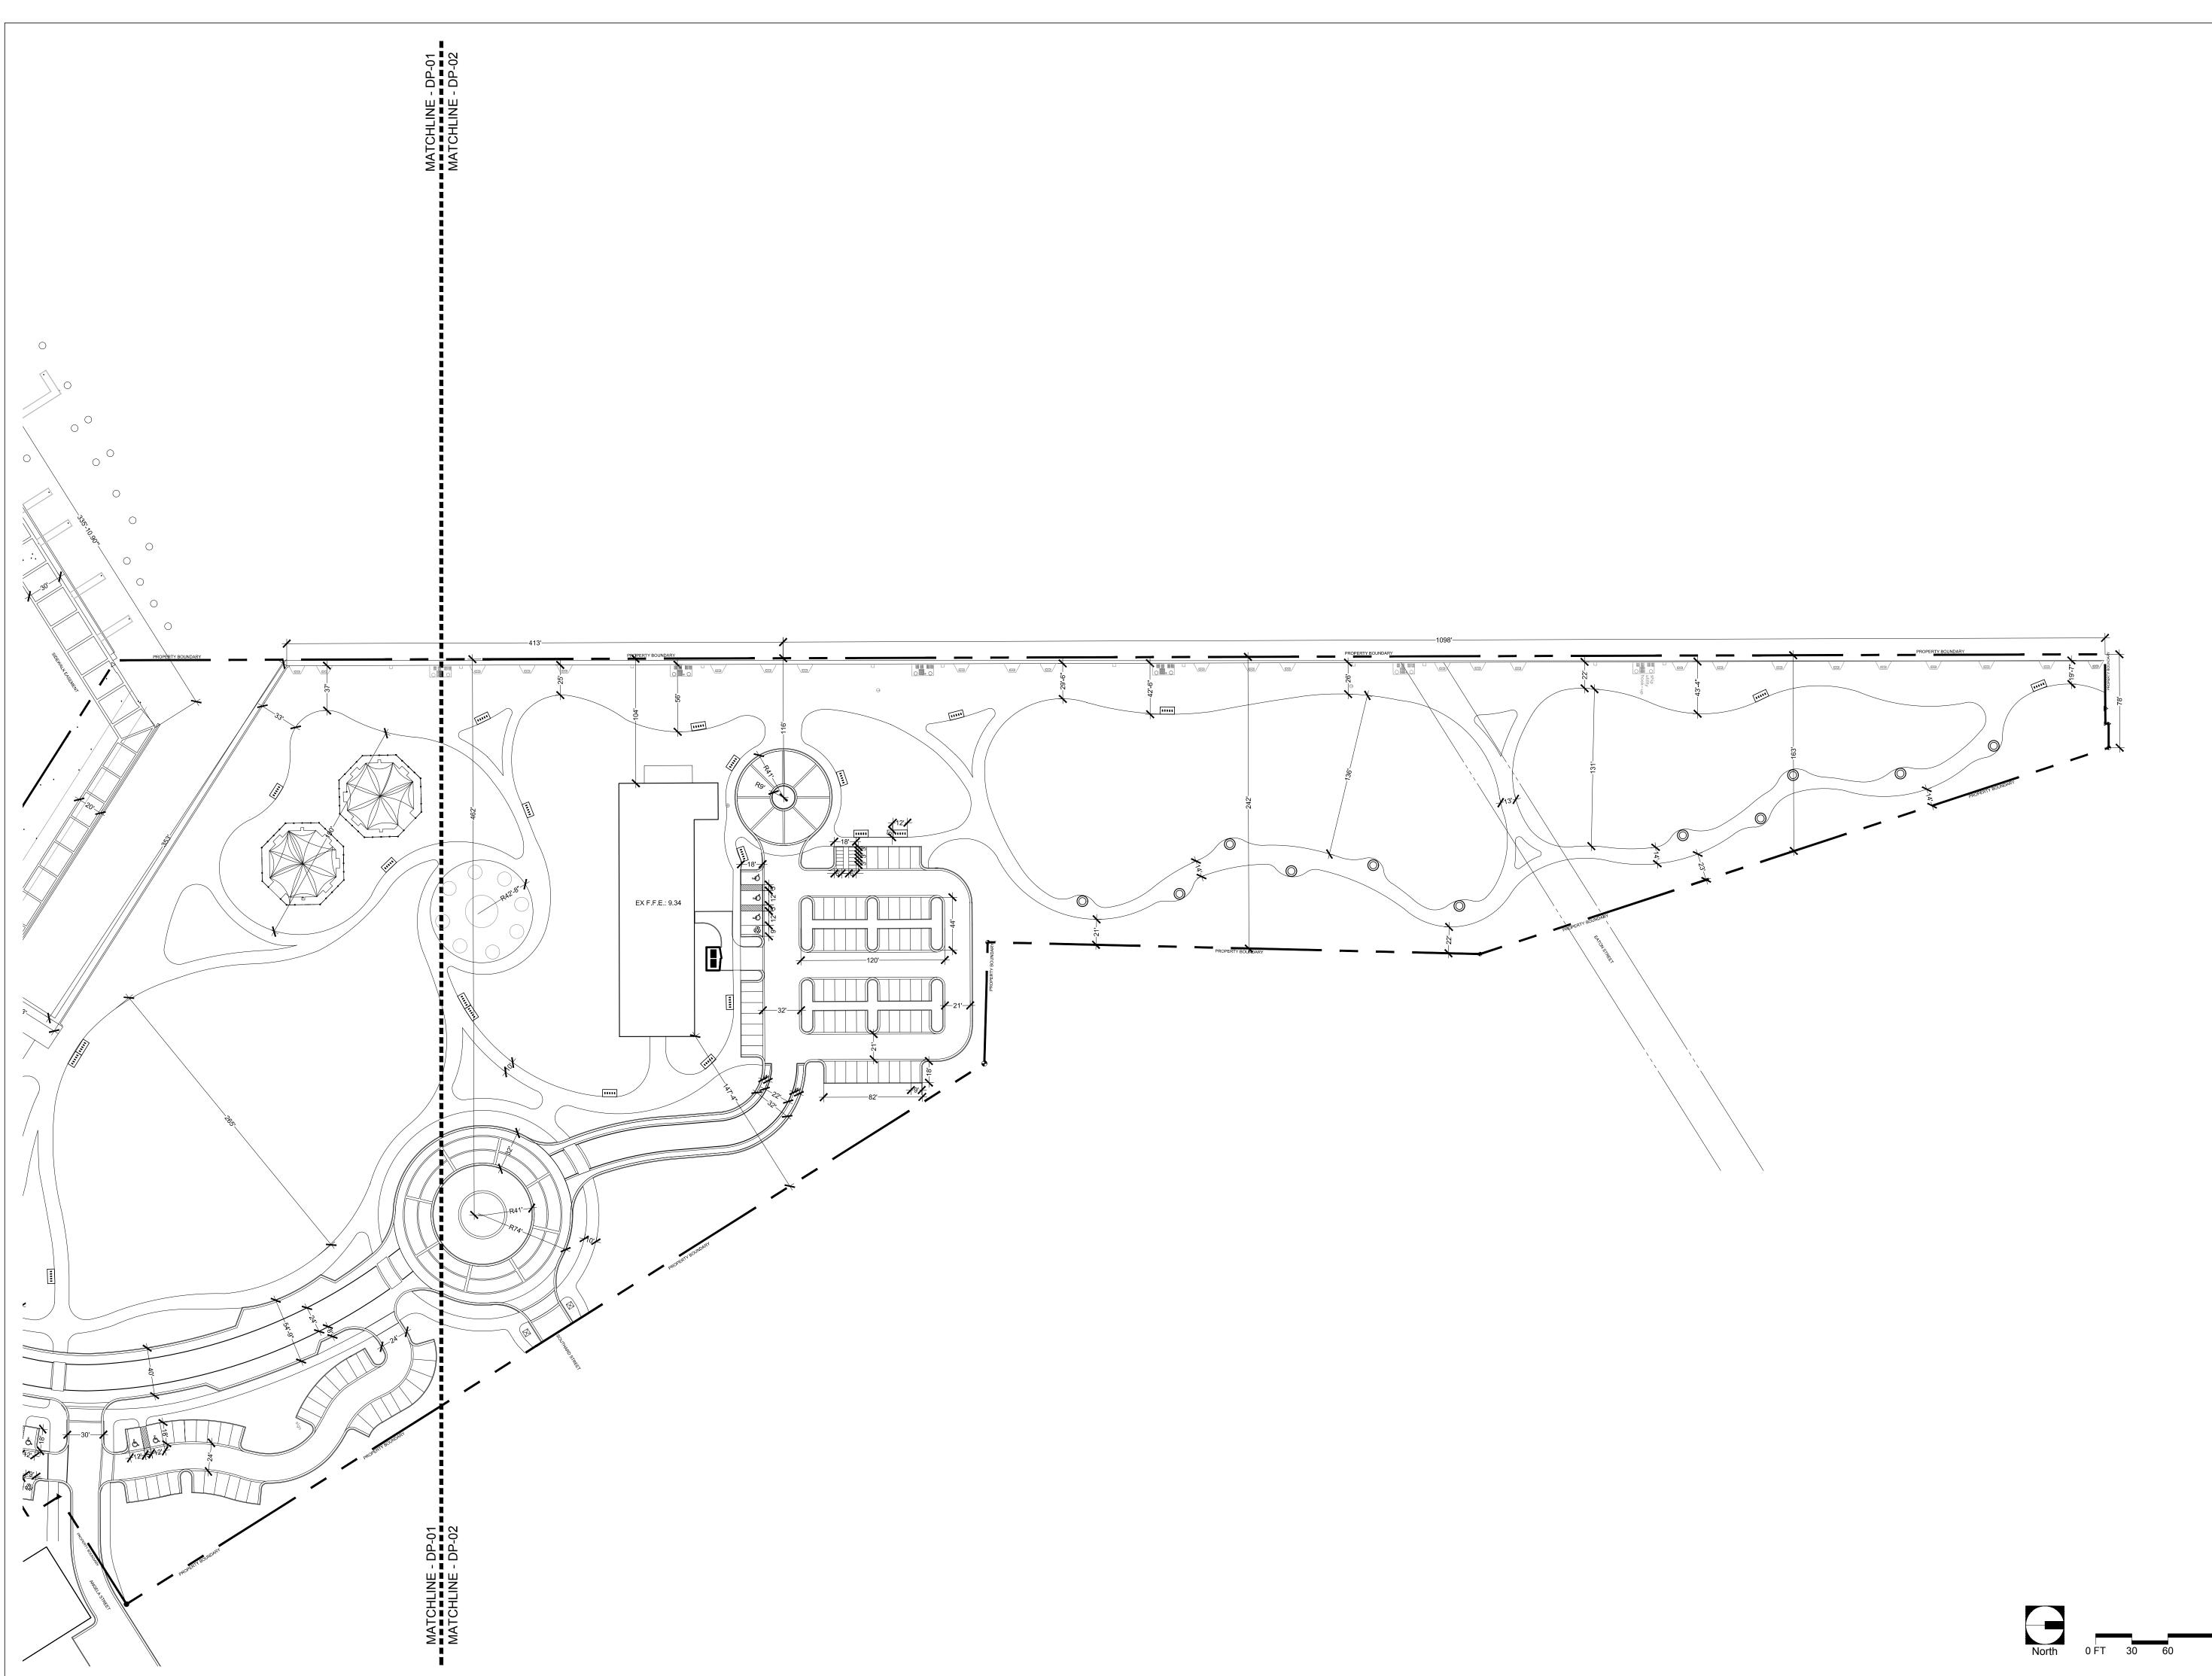

PROJECT NAME: TRUMAN WATERFRONT PARK

PROJECT LOCATION/ADDRESS: TRUMAN WATERFRONT PARK WEST OF FORT STREET AND THE TRUMAN ANNEX DEVELOPMENT, NORTH OF KEY WEST NAVAL BASE

SUB-CONSULTANT INFORMATION:

PROFESSIONAL SEAL:

REVISIONS: 1 02/22/2013 2 06/28/2013 Response to Navy Review \_\_\_\_\_ \_\_\_\_ DRAWING SHEET INFORMATION BA PROJECT NO.: 12010 SCALE: 1"=60' DATE: February 12, 2014 DRAWN BY: KJO CHECKED BY: RPH X Truman Waterfront Base.dwg CADD FILE: DRAWING TITLE: DIMENSIONED SITE

PLAN SHEET NO.

**DP-02** 

|       | $\overline{}$ |
|-------|---------------|
| North |               |

120