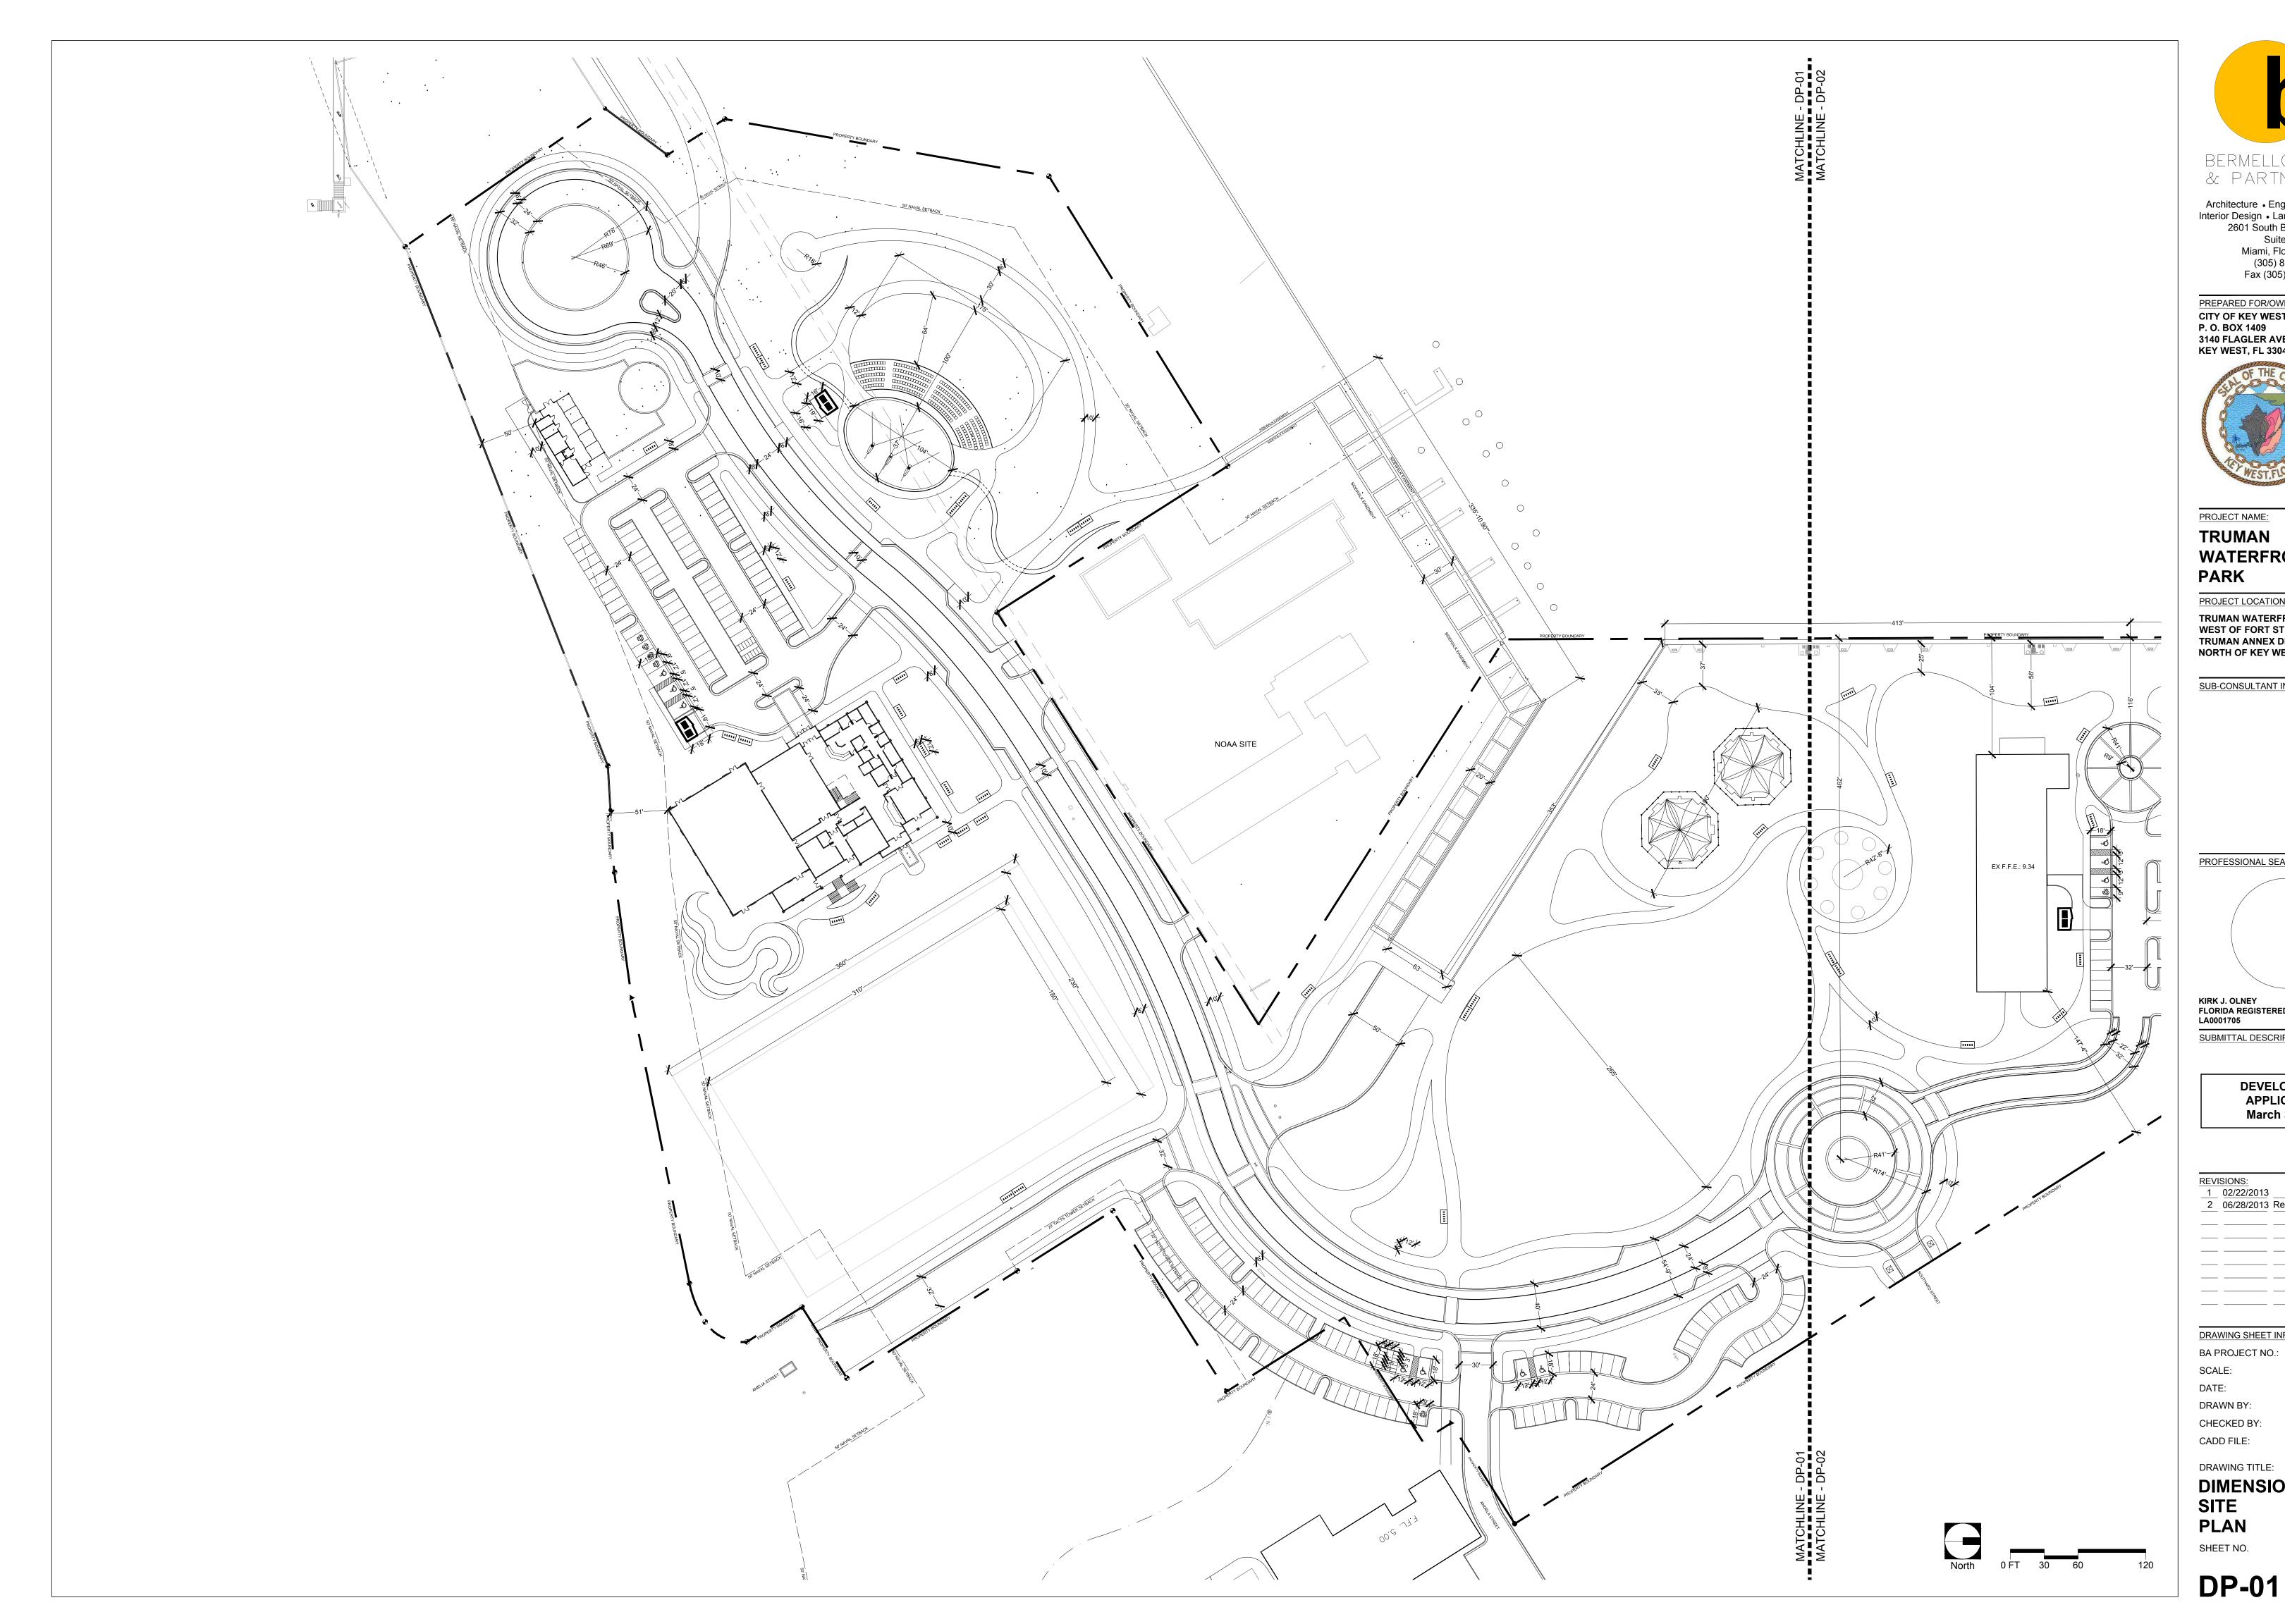

PROJECT NAME: TRUMAN WATERFRONT PARK

PROJECT LOCATION/ADDRESS: TRUMAN WATERFRONT PARK WEST OF FORT STREET AND THE TRUMAN ANNEX DEVELOPMENT, NORTH OF KEY WEST NAVAL BASE

SUB-CONSULTANT INFORMATION:

SUBMITTAL DESCRIPTION / MILESTONE:

| REVISIONS:       |                              |
|------------------|------------------------------|
| 1 02/22/2013     |                              |
| 2 06/28/2013 R   | esponse to Navy Review       |
|                  |                              |
|                  |                              |
|                  |                              |
|                  |                              |
|                  |                              |
|                  |                              |
|                  |                              |
|                  |                              |
| DRAWING SHEET IN |                              |
| BA PROJECT NO.:  | 12010                        |
| SCALE:           | 1"=60'                       |
| DATE:            | February 12, 2014            |
| DRAWN BY:        | KJO                          |
| CHECKED BY:      | RPH                          |
| CADD FILE:       | X Truman Waterfront Base.dwg |
| DRAWING TITLE:   |                              |
|                  |                              |
| DIMENSIC         | NED                          |
| SITE             |                              |
| PLAN             |                              |
| SHEET NO.        |                              |
|                  |                              |