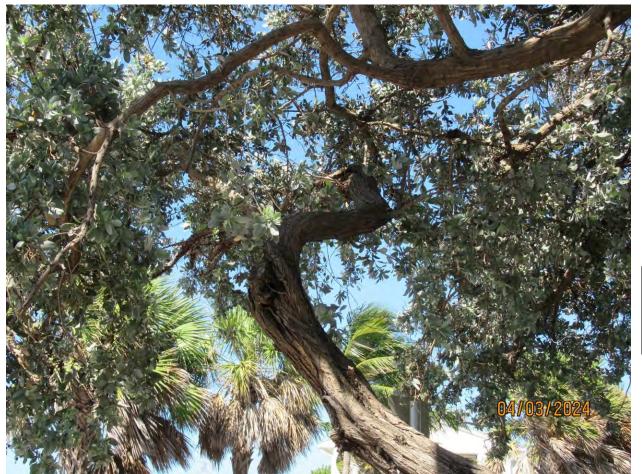

Tree Species: Silver Buttonwood (Conocarpus erectus)

Photo showing location of tree, view 1.

Photo of whole tree.

Photo of whole tree showing location, view 2.

Photo of tree trunk, view 1.

Photo of trunk and canopy branches.

Two photos of tree trunk, views 2 & 3.

Photo of base of tree.

Diameter: 8.5"

Location: 60% (growing in front/side yard adjacent to sidewalk in a line

with two other silver buttonwood trees-very visible tree.)

Species: 100% (on protected tree list)

Condition: 50% (overall health of tree is fair, structure is poor-growth of

tree is sideways over sidewalk.)

Total Average Value = 70%

Value x Diameter = 5.9 replacement caliper inches