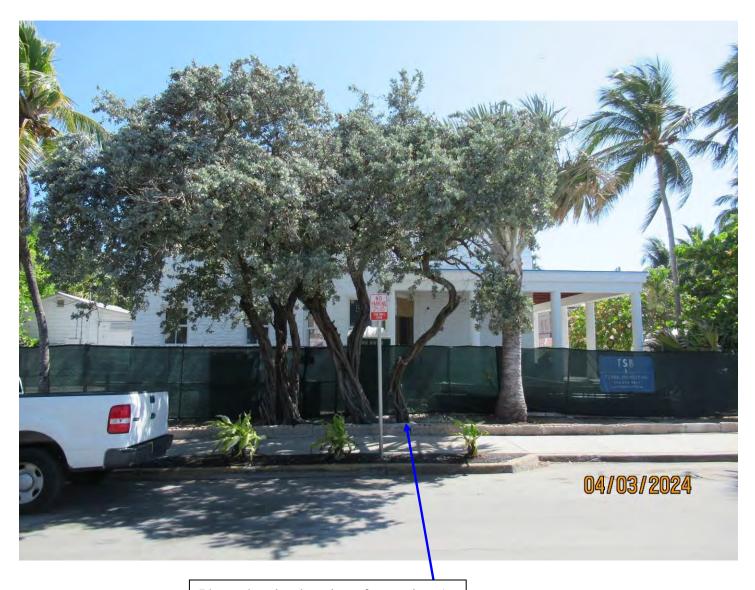

Tree Species: Silver Buttonwood (Conocarpus erectus)

Photo showing location of tree, view 1.

Photo of whole tree.

Photo of whole tree showing location, view 2.

Photo of tree trunk, view 1.

Photo of trunk and canopy branches.

Two photos of tree trunk, views 2 & 3.

Photo of base of tree.

Diameter: 8.5"

Location: 60% (growing in front/side yard adjacent to sidewalk in a line

with two other silver buttonwood trees-very visible tree.)

Species: 100% (on protected tree list)

Condition: 50% (overall health of tree is fair, structure is poor-growth of

tree is sideways over sidewalk.)

Total Average Value = 70%

Value x Diameter = 5.9 replacement caliper inches