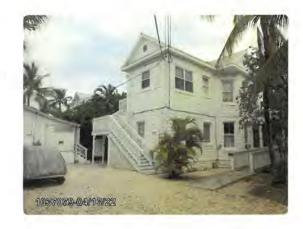

Tree Species: Silver Buttonwood (Conocarpus erectus)

Photo showing location of tree, view 1.

Photo of whole tree.

Photo of whole tree showing location, view 2.

Photo of tree trunk, view 1.

Photo of trunk and canopy branches.

Two photos of tree trunk, views 2 & 3.

Photo of base of tree.

Diameter: 8.5"

Location: 60% (growing in front/side yard adjacent to sidewalk in a line

with two other silver buttonwood trees-very visible tree.)

Species: 100% (on protected tree list)

Condition: 50% (overall health of tree is fair, structure is poor-growth of

tree is sideways over sidewalk.)

Total Average Value = 70%

Value x Diameter = 5.9 replacement caliper inches