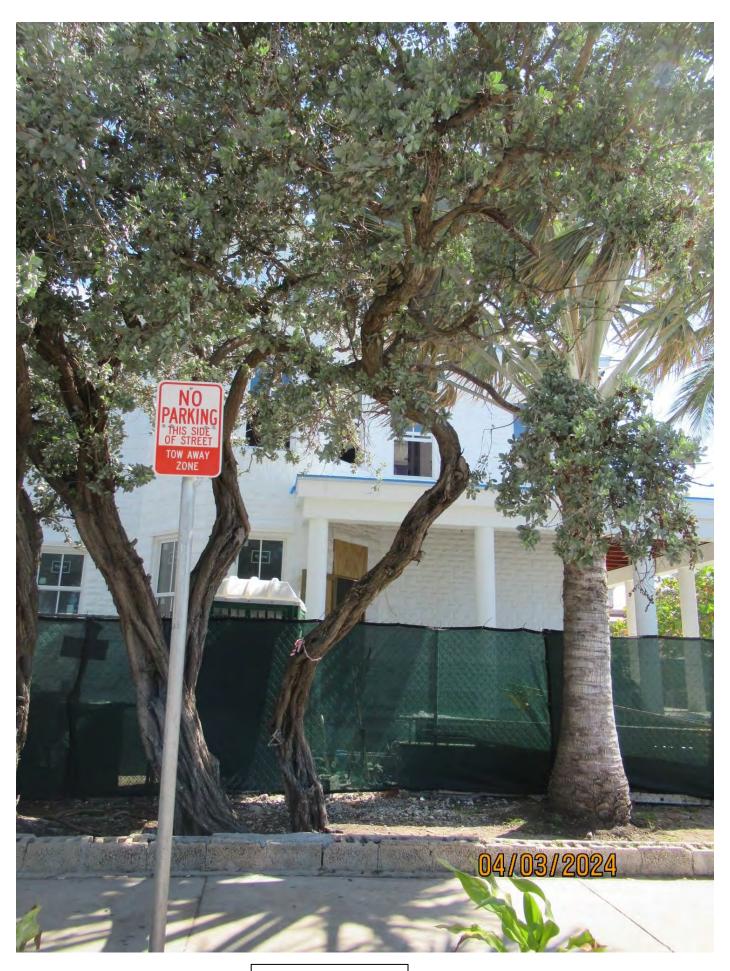

Tree Species: Silver Buttonwood (Conocarpus erectus)

Photo showing location of tree, view 1.

Photo of whole tree.

Photo of whole tree showing location, view 2.

Photo of tree trunk, view 1.

Photo of trunk and canopy branches.

Two photos of tree trunk, views 2 & 3.

Photo of base of tree.

Diameter: 8.5"

Location: 60% (growing in front/side yard adjacent to sidewalk in a line

with two other silver buttonwood trees-very visible tree.)

Species: 100% (on protected tree list)

Condition: 50% (overall health of tree is fair, structure is poor-growth of

tree is sideways over sidewalk.)

Total Average Value = 70%

Value x Diameter = 5.9 replacement caliper inches