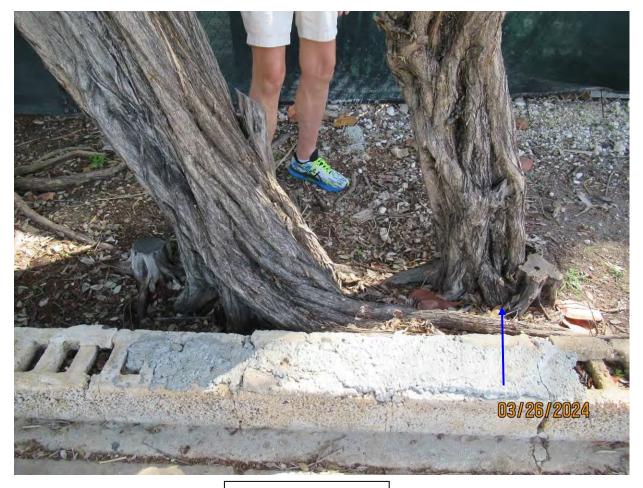

Two photos of tree trunk, views 2 & 3.

Photo of base of tree.

Diameter: 8.5"

Location: 60% (growing in front/side yard adjacent to sidewalk in a line

with two other silver buttonwood trees-very visible tree.)

Species: 100% (on protected tree list)

Condition: 50% (overall health of tree is fair, structure is poor-growth of

tree is sideways over sidewalk.)

Total Average Value = 70%

Value x Diameter = 5.9 replacement caliper inches