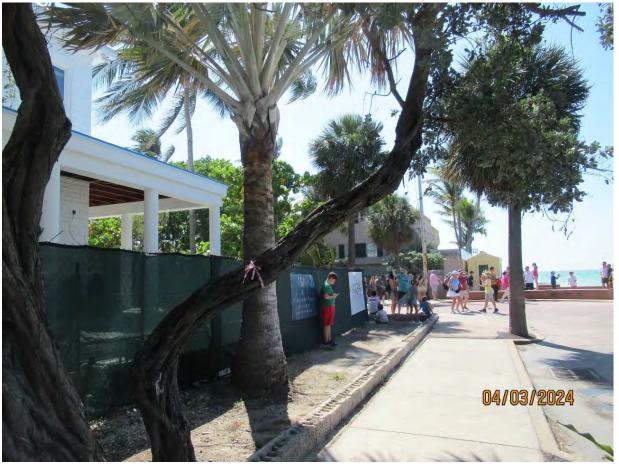

Tree Species: Silver Buttonwood (Conocarpus erectus)

Photo showing location of tree, view 1.

Photo of whole tree.

Photo of whole tree showing location, view 2.

Photo of tree trunk, view 1.

Photo of trunk and canopy branches.

Two photos of tree trunk, views 2 & 3.

Photo of base of tree.

Diameter: 8.5"

Location: 60% (growing in front/side yard adjacent to sidewalk in a line

with two other silver buttonwood trees-very visible tree.)

Species: 100% (on protected tree list)

Condition: 50% (overall health of tree is fair, structure is poor-growth of

tree is sideways over sidewalk.)

Total Average Value = 70%

Value x Diameter = 5.9 replacement caliper inches