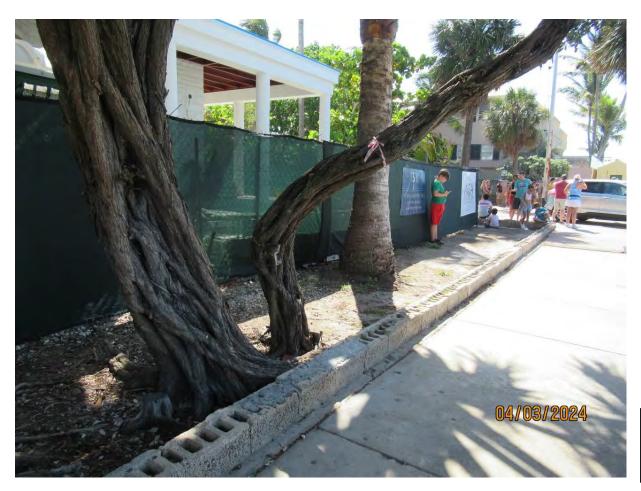

Tree Species: Silver Buttonwood (Conocarpus erectus)

Photo showing location of tree, view 1.

Photo of whole tree.

Photo of whole tree showing location, view 2.

Photo of tree trunk, view 1.

Photo of trunk and canopy branches.

Two photos of tree trunk, views 2 & 3.

Photo of base of tree.

Diameter: 8.5"

Location: 60% (growing in front/side yard adjacent to sidewalk in a line

with two other silver buttonwood trees-very visible tree.)

Species: 100% (on protected tree list)

Condition: 50% (overall health of tree is fair, structure is poor-growth of

tree is sideways over sidewalk.)

Total Average Value = 70%

Value x Diameter = 5.9 replacement caliper inches