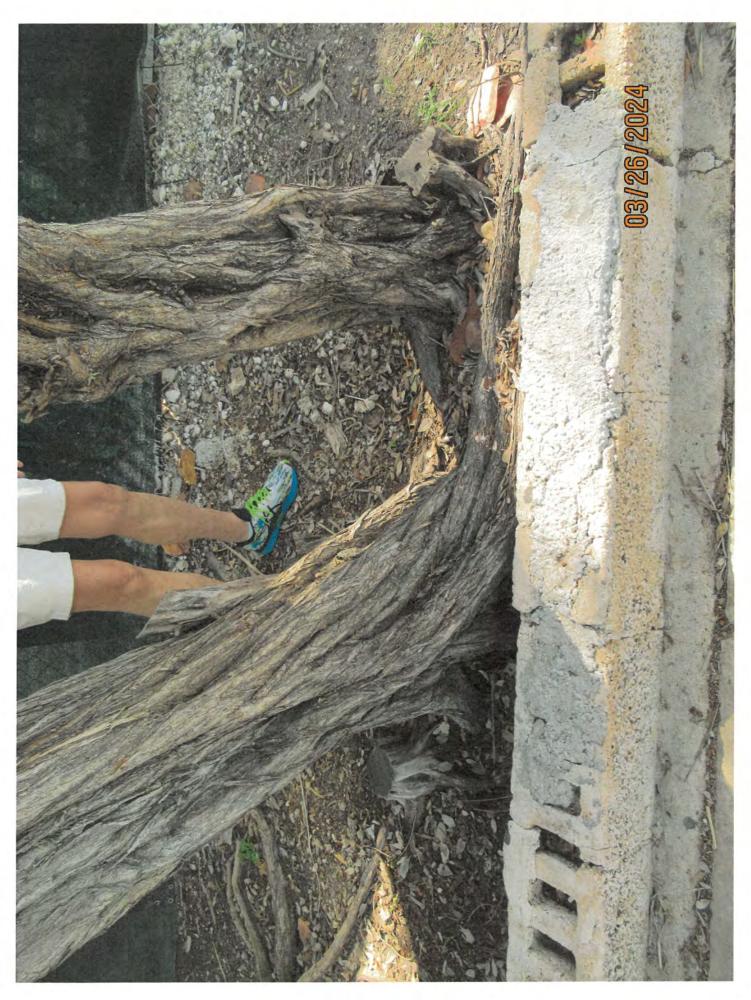

Tree Species: Silver Buttonwood (Conocarpus erectus)

Photo showing location of tree, view 1.

Photo of whole tree.

Photo of whole tree showing location, view 2.

Photo of tree trunk, view 1.

Photo of trunk and canopy branches.

Two photos of tree trunk, views 2 & 3.

Photo of base of tree.

Diameter: 8.5"

Location: 60% (growing in front/side yard adjacent to sidewalk in a line

with two other silver buttonwood trees-very visible tree.)

Species: 100% (on protected tree list)

Condition: 50% (overall health of tree is fair, structure is poor-growth of

tree is sideways over sidewalk.)

Total Average Value = 70%

Value x Diameter = 5.9 replacement caliper inches