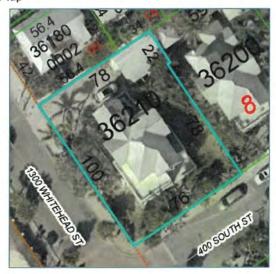

#### Summary

Parcel ID 00036210-000000
Account# 1037079
Property ID 1037079
Millage Group 10KW

Location Address 401 SOUTH St, KEY WEST

Legal Description KW FILER BOYLE SUB N-476 PT LOT 8 SQR 3 TR 16 OR135-414 OR755-767

#### Land

| Land Use                     | Number of Units | Unit Type   | Frontage | Depth |
|------------------------------|-----------------|-------------|----------|-------|
| MULTI-FAMILY SUPERIOR (08SD) | 7,644.00        | Square Foot | 76       | 100   |