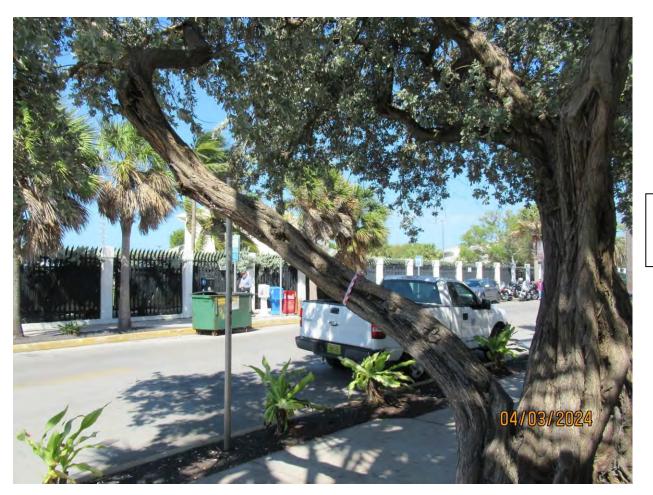

Tree Species: Silver Buttonwood (Conocarpus erectus)

Photo showing location of tree, view 1.

Photo of whole tree.

Photo of whole tree showing location, view 2.

Photo of tree trunk, view 1.

Photo of trunk and canopy branches.

Two photos of tree trunk, views 2 & 3.

Photo of base of tree.

Diameter: 8.5"

Location: 60% (growing in front/side yard adjacent to sidewalk in a line

with two other silver buttonwood trees-very visible tree.)

Species: 100% (on protected tree list)

Condition: 50% (overall health of tree is fair, structure is poor-growth of

tree is sideways over sidewalk.)

Total Average Value = 70%

Value x Diameter = 5.9 replacement caliper inches