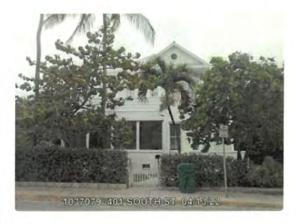

Tree Species: Silver Buttonwood (Conocarpus erectus)

Photo showing location of tree, view 1.

Photo of whole tree.

Photo of whole tree showing location, view 2.

Photo of tree trunk, view 1.

Photo of trunk and canopy branches.

Two photos of tree trunk, views 2 & 3.

Photo of base of tree.

Diameter: 8.5"

Location: 60% (growing in front/side yard adjacent to sidewalk in a line

with two other silver buttonwood trees-very visible tree.)

Species: 100% (on protected tree list)

Condition: 50% (overall health of tree is fair, structure is poor-growth of

tree is sideways over sidewalk.)

Total Average Value = 70%

Value x Diameter = 5.9 replacement caliper inches