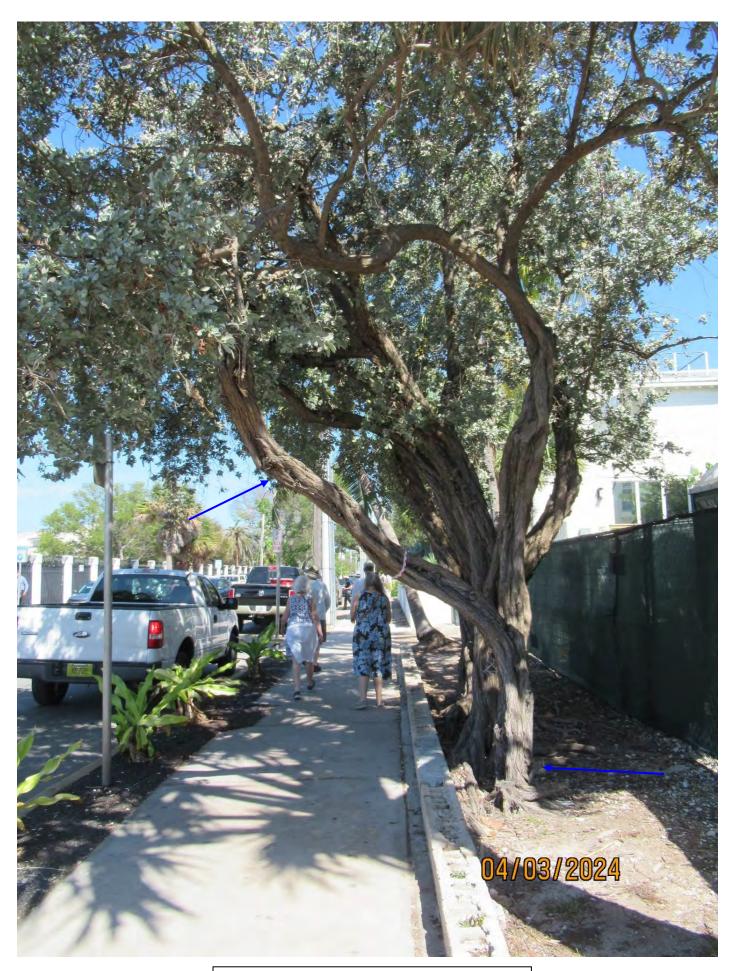

Tree Species: Silver Buttonwood (Conocarpus erectus)

Photo showing location of tree, view 1.

Photo of whole tree.

Photo of whole tree showing location, view 2.

Photo of tree trunk, view 1.

Photo of trunk and canopy branches.

Two photos of tree trunk, views 2 & 3.

Photo of base of tree.

Diameter: 8.5"

Location: 60% (growing in front/side yard adjacent to sidewalk in a line

with two other silver buttonwood trees-very visible tree.)

Species: 100% (on protected tree list)

Condition: 50% (overall health of tree is fair, structure is poor-growth of

tree is sideways over sidewalk.)

Total Average Value = 70%

Value x Diameter = 5.9 replacement caliper inches