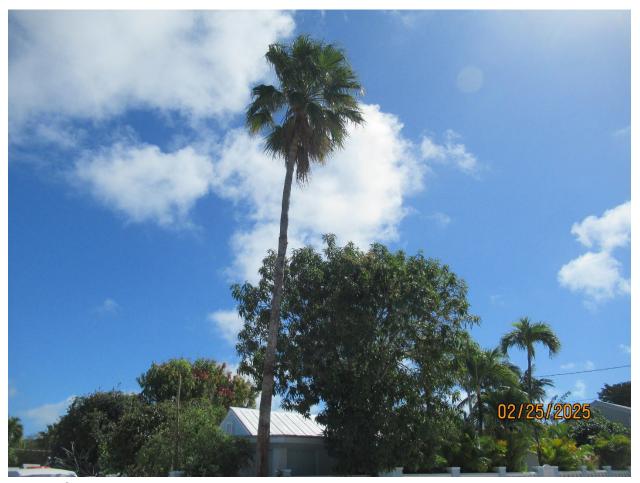

#### TREE ASSESSMENT and PHOTOS:

Photo of overall tree

Photo of mango canopy and photo of mango tree trunk near the concrete wall

Photo of crotch and photo of canopy close to the house

Photo of how close the tree is to the house and photo of wall near the tree

Required Mitigation: 11 caliper inches

Note: Property owner is also requesting removal of the Washingtonian Palm at the corner of the property (Staff Approved).

RECOMMENDATION: I think the canopy could be trimmed back from the house, but the wall is cracking adjacent to the tree, and it goes all the way through. As the tree grows, it could become more of a problem in such a small area. The tree is along 5<sup>th</sup> Street as well and is exposed to many environmentally harmful factors, which I think is causing the dieback because on the same property on the northeastern side is a very healthy mango tree but it's protected by the house from 5<sup>th</sup> Street