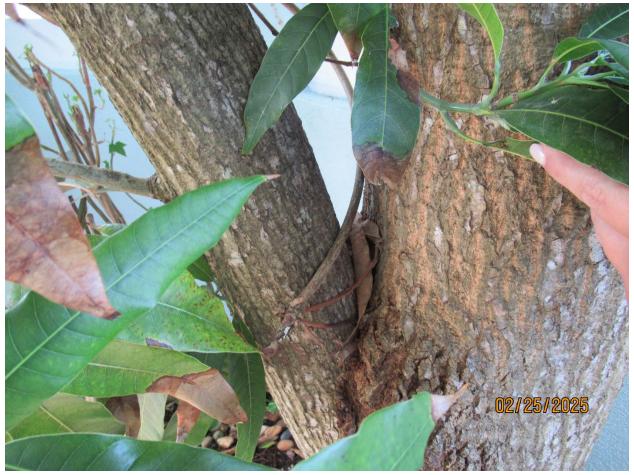

#### TREE ASSESSMENT and PHOTOS:

Photo of overall tree

Photo of mango canopy and photo of mango tree trunk near the concrete wall

Photo of crotch and photo of canopy close to the house

Photo of how close the tree is to the house and photo of wall near the tree