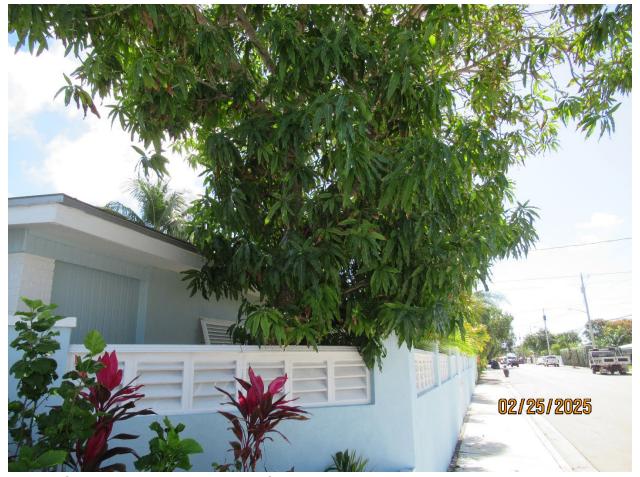

#### TREE ASSESSMENT and PHOTOS:

Photo of overall tree

Photo of mango canopy and photo of mango tree trunk near the concrete wall

Photo of crotch and photo of canopy close to the house

Photo of how close the tree is to the house and photo of wall near the tree

Photos of the crack on the concrete wall on the inside of the property and outside of the property

Photo of the foliage and photo looking up at the mango tree flowering

Diameter: 14.3"

Condition: 60% (fair, foliage has dieback on the ends, but it is flowering, and there's green new