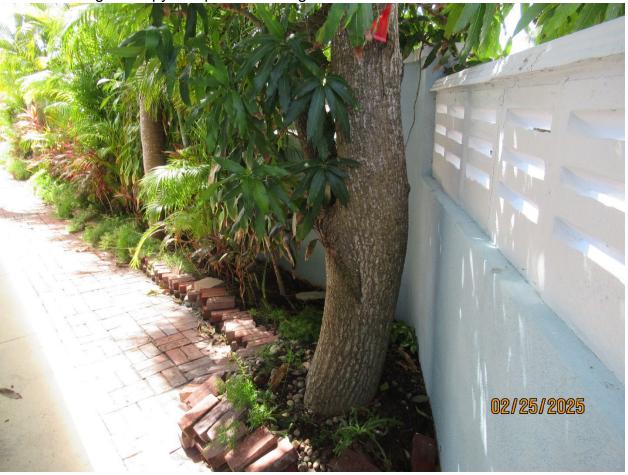

#### TREE ASSESSMENT and PHOTOS:

Photo of overall tree

Photo of mango canopy and photo of mango tree trunk near the concrete wall

Photo of crotch and photo of canopy close to the house

Photo of how close the tree is to the house and photo of wall near the tree

Photos of the crack on the concrete wall on the inside of the property and outside of the property

Photo of the foliage and photo looking up at the mango tree flowering

Diameter: 14.3"

Condition: 60% (fair, foliage has dieback on the ends, but it is flowering, and there's green new