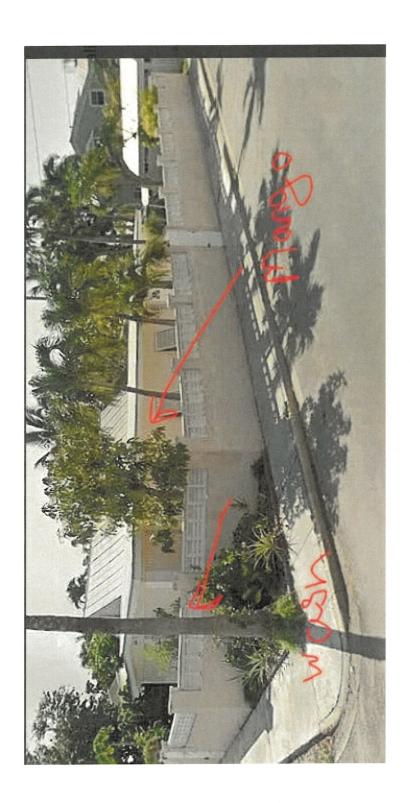

#### TREE ASSESSMENT and PHOTOS:

Photo of overall tree

Photo of mango canopy and photo of mango tree trunk near the concrete wall

Photo of crotch and photo of canopy close to the house

Photo of how close the tree is to the house and photo of wall near the tree

Photos of the crack on the concrete wall on the inside of the property and outside of the property

Photo of the foliage and photo looking up at the mango tree flowering

Diameter: 14.3"

Condition: 60% (fair, foliage has dieback on the ends, but it is flowering, and there's green new