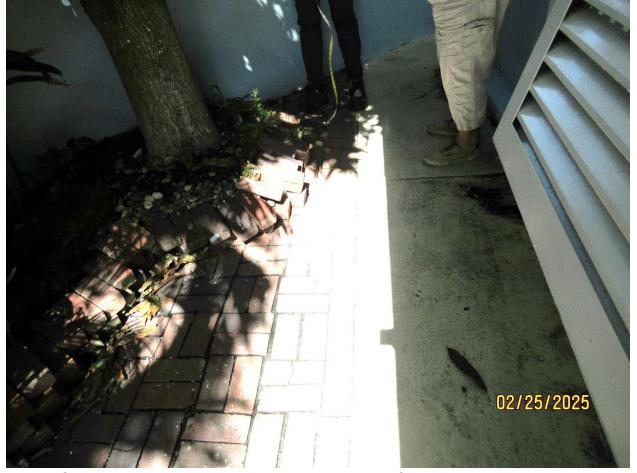

#### TREE ASSESSMENT and PHOTOS:

Photo of overall tree

Photo of mango canopy and photo of mango tree trunk near the concrete wall

Photo of crotch and photo of canopy close to the house

Photo of how close the tree is to the house and photo of wall near the tree

Photos of the crack on the concrete wall on the inside of the property and outside of the property

Photo of the foliage and photo looking up at the mango tree flowering

Diameter: 14.3"

Condition: 60% (fair, foliage has dieback on the ends, but it is flowering, and there's green new