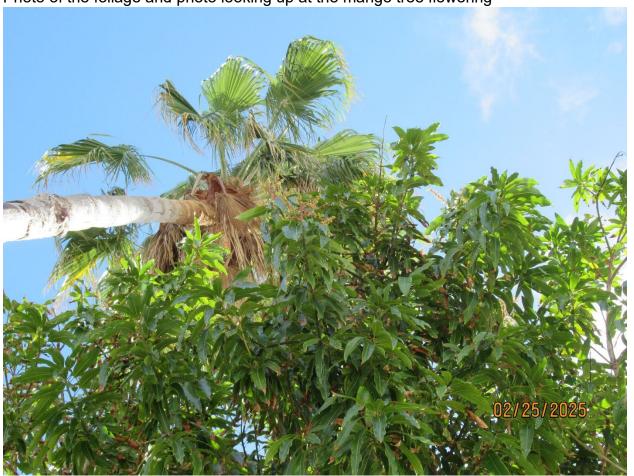

Photos of the crack on the concrete wall on the inside of the property and outside of the property

Photo of the foliage and photo looking up at the mango tree flowering

Diameter: 14.3"

Condition: 60% (fair, foliage has dieback on the ends, but it is flowering, and there's green new