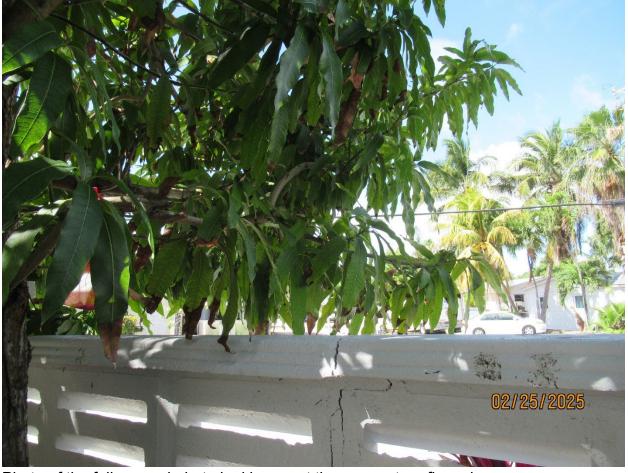

Photos of the crack on the concrete wall on the inside of the property and outside of the property

Photo of the foliage and photo looking up at the mango tree flowering

Diameter: 14.3"

Condition: 60% (fair, foliage has dieback on the ends, but it is flowering, and there's green new