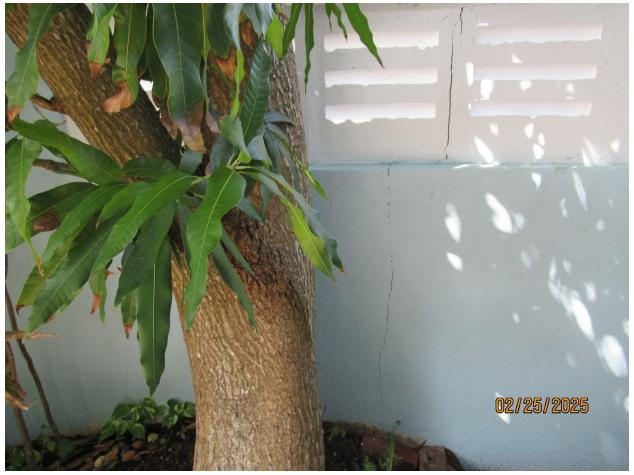

#### TREE ASSESSMENT and PHOTOS:

Photo of overall tree

Photo of mango canopy and photo of mango tree trunk near the concrete wall

Photo of crotch and photo of canopy close to the house

Photo of how close the tree is to the house and photo of wall near the tree

Photos of the crack on the concrete wall on the inside of the property and outside of the property

Photo of the foliage and photo looking up at the mango tree flowering

Diameter: 14.3"

Condition: 60% (fair, foliage has dieback on the ends, but it is flowering, and there's green new