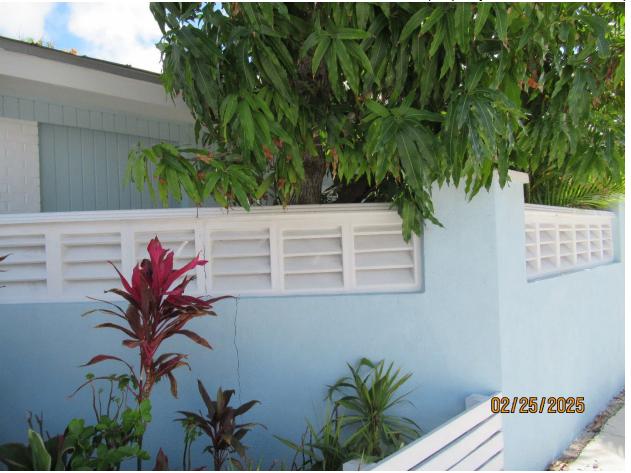

#### TREE ASSESSMENT and PHOTOS:

Photo of overall tree

Photo of mango canopy and photo of mango tree trunk near the concrete wall

Photo of crotch and photo of canopy close to the house

Photo of how close the tree is to the house and photo of wall near the tree

Photos of the crack on the concrete wall on the inside of the property and outside of the property

Photo of the foliage and photo looking up at the mango tree flowering

Diameter: 14.3"

Condition: 60% (fair, foliage has dieback on the ends, but it is flowering, and there's green new