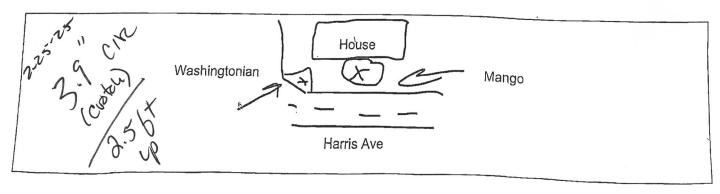

# TREE COMMISSION TREE REMOVAL REPORT CITY of KEY WEST

PROPERTY: 2300 Harris Ave

APPLICATION NUMBER: T2025-0024

REQUEST: Property owner is seeking removal of (1) Mango tree (Mangifera indica).

APPLICATION SUMMARY: An application was submitted to remove one mango tree from the northwest corner of the property. The application states that the tree is cracking the concrete wall and is planted too close to the house.

Required Mitigation: 11 caliper inches

Note: Property owner is also requesting removal of the Washingtonian Palm at the corner of the property (Staff Approved).

RECOMMENDATION: I think the canopy could be trimmed back from the house, but the wall is cracking adjacent to the tree, and it goes all the way through. As the tree grows, it could become more of a problem in such a small area. The tree is along 5<sup>th</sup> Street as well and is exposed to many environmentally harmful factors, which I think is causing the dieback because on the same property on the northeastern side is a very healthy mango tree but it's protected by the house from 5<sup>th</sup> Street

As of August 1, 2022, application fees are required. Click here for the fee schedule.

Sketch the tree's location (aerial view), including cross/corner street. Please identify tree(s) on the property regarding this application with colored tape or ribbon and if the tree is accessible.