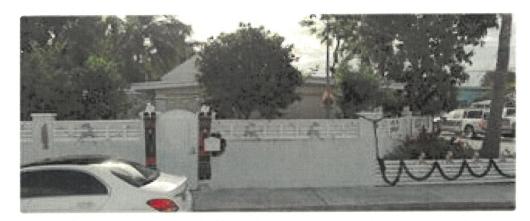

#### TREE ASSESSMENT and PHOTOS:

Photo of overall tree

Photo of mango canopy and photo of mango tree trunk near the concrete wall

Photo of crotch and photo of canopy close to the house

Photo of how close the tree is to the house and photo of wall near the tree

Photos of the crack on the concrete wall on the inside of the property and outside of the property

Photo of the foliage and photo looking up at the mango tree flowering

Diameter: 14.3"

Condition: 60% (fair, foliage has dieback on the ends, but it is flowering, and there's green new