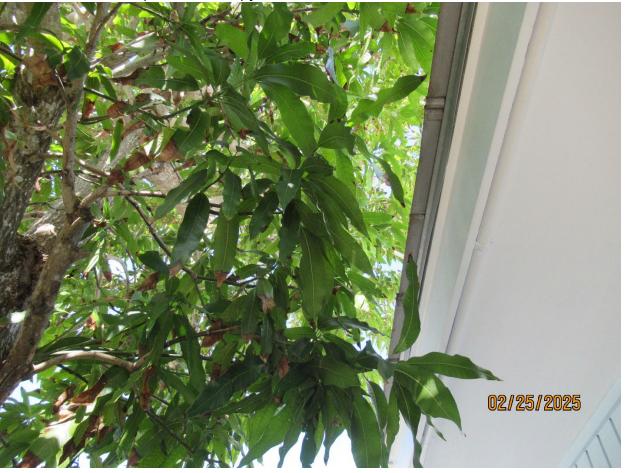

#### TREE ASSESSMENT and PHOTOS:

Photo of overall tree

Photo of mango canopy and photo of mango tree trunk near the concrete wall

Photo of crotch and photo of canopy close to the house

Photo of how close the tree is to the house and photo of wall near the tree

Photos of the crack on the concrete wall on the inside of the property and outside of the property

Photo of the foliage and photo looking up at the mango tree flowering

Diameter: 14.3"

Condition: 60% (fair, foliage has dieback on the ends, but it is flowering, and there's green new