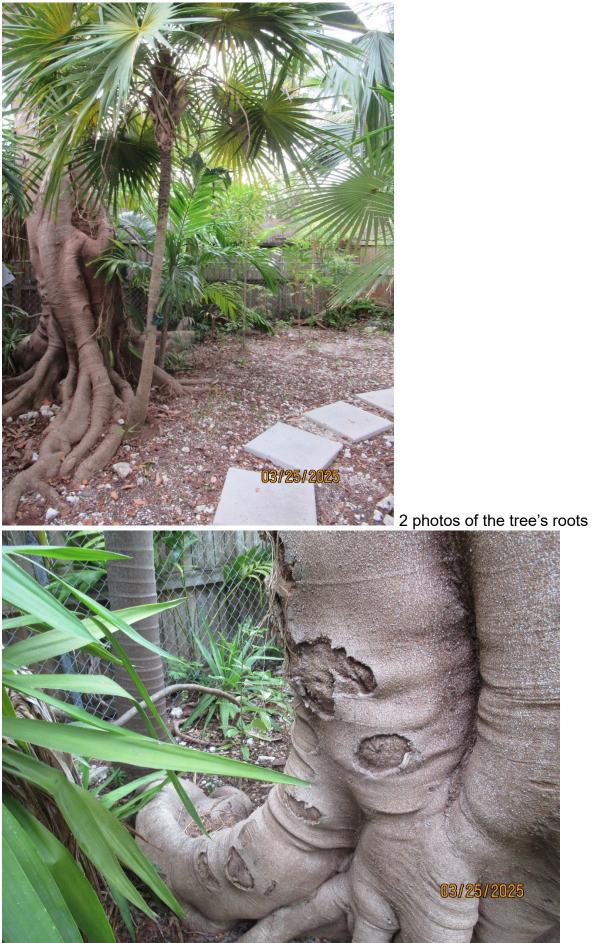

TREE ASSESSMENT and PHOTOS:

A photo of the tree's canopy

2 photos of termite mud

2 photos of active termites

2 photos of the trunks and branches of the tree

Diameter: 27" Condition: 30% (the tree is in poor health, there is a large active termite colony within the tree, there are large dark spots on the trunks as well, and there were only a few seedlings) Location: 40% (growing in front yard, but not very visible behind a tall fence and is surrounded by a lot of vegetation) Species: 100% (on City of KW protected tree list) Tree Value: 57% Required Mitigation: 15.4 caliper inches

Note: The applicant is also applying to remove (4) Montgomery Palms in the front/ side yard. This is being reviewed by Staff.

RECOMMENDATION: The termite colony is large within the tree, and being a softwood tree it's a matter of time that this becomes hollow. There are also large dark spots on the trunks, which typically indicate signs of distress. Removal is recommended