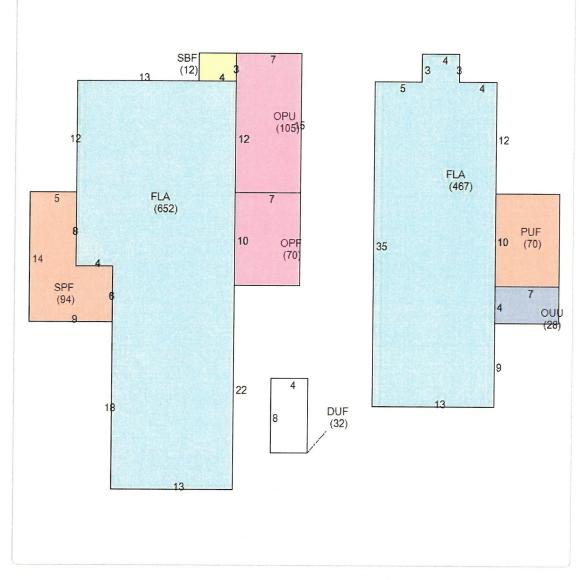

#### Land

| Land Use                                                                                                                                                                                                                                                                                                                                                                                                                                                                                                                                                                                                                                                                                                                                                                                                                                                                                                                                                                                                                                                                                                                                                                                                                                                                                                                                                                                                                                                                                                                                                                                                                                                                                                                                                                                                                                                                                                                                                                                                                                                                                                                       |                                                                             | id Use      |               | Unit Ty                                                                                                                                                                                                       | pe                                                                                                                                 | Frontage | Depth |
|--------------------------------------------------------------------------------------------------------------------------------------------------------------------------------------------------------------------------------------------------------------------------------------------------------------------------------------------------------------------------------------------------------------------------------------------------------------------------------------------------------------------------------------------------------------------------------------------------------------------------------------------------------------------------------------------------------------------------------------------------------------------------------------------------------------------------------------------------------------------------------------------------------------------------------------------------------------------------------------------------------------------------------------------------------------------------------------------------------------------------------------------------------------------------------------------------------------------------------------------------------------------------------------------------------------------------------------------------------------------------------------------------------------------------------------------------------------------------------------------------------------------------------------------------------------------------------------------------------------------------------------------------------------------------------------------------------------------------------------------------------------------------------------------------------------------------------------------------------------------------------------------------------------------------------------------------------------------------------------------------------------------------------------------------------------------------------------------------------------------------------|-----------------------------------------------------------------------------|-------------|---------------|---------------------------------------------------------------------------------------------------------------------------------------------------------------------------------------------------------------|------------------------------------------------------------------------------------------------------------------------------------|----------|-------|
| MULTIRESI                                                                                                                                                                                                                                                                                                                                                                                                                                                                                                                                                                                                                                                                                                                                                                                                                                                                                                                                                                                                                                                                                                                                                                                                                                                                                                                                                                                                                                                                                                                                                                                                                                                                                                                                                                                                                                                                                                                                                                                                                                                                                                                      | DRY (080D)                                                                  |             | 5,000.00      | Square                                                                                                                                                                                                        | Foot                                                                                                                               | 50       | 100   |
| uildings                                                                                                                                                                                                                                                                                                                                                                                                                                                                                                                                                                                                                                                                                                                                                                                                                                                                                                                                                                                                                                                                                                                                                                                                                                                                                                                                                                                                                                                                                                                                                                                                                                                                                                                                                                                                                                                                                                                                                                                                                                                                                                                       |                                                                             |             |               |                                                                                                                                                                                                               |                                                                                                                                    |          |       |
| Building ID<br>Style<br>Building Type<br>Building Nam<br>Gross Sq Ft<br>Finished Sq F<br>Stories<br>Condition<br>Perimeter<br>Functional OI<br>Economic Ob<br>Depreciation<br>Interior Walls                                                                                                                                                                                                                                                                                                                                                                                                                                                                                                                                                                                                                                                                                                                                                                                                                                                                                                                                                                                                                                                                                                                                                                                                                                                                                                                                                                                                                                                                                                                                                                                                                                                                                                                                                                                                                                                                                                                                   | ne<br>1530<br>t 1119<br>2 Floor<br>AVERAGE<br>224<br>os<br>o<br>s 0<br>% 24 |             |               | Exterior Walls<br>Year Built<br>EffectiveYearBuilt<br>Foundation<br>Roof Type<br>Roof Coverage<br>Flooring Type<br>Heating Type<br>Bedrooms<br>Full Bathrooms<br>Half Bathrooms<br>Grade<br>Number of Fire Pl | ABOVE AVERAGE<br>1943<br>2007<br>WD CONC PADS<br>GABLE/HIP<br>METAL<br>CONC 5/B GRND<br>NONE with 0% NO<br>2<br>2<br>0<br>550<br>0 |          |       |
| Code                                                                                                                                                                                                                                                                                                                                                                                                                                                                                                                                                                                                                                                                                                                                                                                                                                                                                                                                                                                                                                                                                                                                                                                                                                                                                                                                                                                                                                                                                                                                                                                                                                                                                                                                                                                                                                                                                                                                                                                                                                                                                                                           | Description                                                                 | Sketch Area | Finished Area | Perimeter                                                                                                                                                                                                     | 0                                                                                                                                  |          |       |
| DUF                                                                                                                                                                                                                                                                                                                                                                                                                                                                                                                                                                                                                                                                                                                                                                                                                                                                                                                                                                                                                                                                                                                                                                                                                                                                                                                                                                                                                                                                                                                                                                                                                                                                                                                                                                                                                                                                                                                                                                                                                                                                                                                            | FIN DET UTILIT                                                              | 32          | 0             | 24                                                                                                                                                                                                            |                                                                                                                                    |          |       |
| FLA                                                                                                                                                                                                                                                                                                                                                                                                                                                                                                                                                                                                                                                                                                                                                                                                                                                                                                                                                                                                                                                                                                                                                                                                                                                                                                                                                                                                                                                                                                                                                                                                                                                                                                                                                                                                                                                                                                                                                                                                                                                                                                                            | FLOOR LIV AREA                                                              | 1,119       | 1,119         | 224                                                                                                                                                                                                           |                                                                                                                                    |          |       |
| OPU                                                                                                                                                                                                                                                                                                                                                                                                                                                                                                                                                                                                                                                                                                                                                                                                                                                                                                                                                                                                                                                                                                                                                                                                                                                                                                                                                                                                                                                                                                                                                                                                                                                                                                                                                                                                                                                                                                                                                                                                                                                                                                                            | OP PR UNFIN LL                                                              | 105         | 0             | 44                                                                                                                                                                                                            |                                                                                                                                    |          |       |
| OUU                                                                                                                                                                                                                                                                                                                                                                                                                                                                                                                                                                                                                                                                                                                                                                                                                                                                                                                                                                                                                                                                                                                                                                                                                                                                                                                                                                                                                                                                                                                                                                                                                                                                                                                                                                                                                                                                                                                                                                                                                                                                                                                            | OP PR UNFIN UL                                                              | 28          | 0             | 22                                                                                                                                                                                                            |                                                                                                                                    |          |       |
| OPF                                                                                                                                                                                                                                                                                                                                                                                                                                                                                                                                                                                                                                                                                                                                                                                                                                                                                                                                                                                                                                                                                                                                                                                                                                                                                                                                                                                                                                                                                                                                                                                                                                                                                                                                                                                                                                                                                                                                                                                                                                                                                                                            | OP PRCH FIN LL                                                              | 70          | 0             | 34                                                                                                                                                                                                            |                                                                                                                                    |          |       |
| SPF                                                                                                                                                                                                                                                                                                                                                                                                                                                                                                                                                                                                                                                                                                                                                                                                                                                                                                                                                                                                                                                                                                                                                                                                                                                                                                                                                                                                                                                                                                                                                                                                                                                                                                                                                                                                                                                                                                                                                                                                                                                                                                                            | SC PRCH FIN LL                                                              | 94          | 0             | 46                                                                                                                                                                                                            |                                                                                                                                    |          |       |
| PUF                                                                                                                                                                                                                                                                                                                                                                                                                                                                                                                                                                                                                                                                                                                                                                                                                                                                                                                                                                                                                                                                                                                                                                                                                                                                                                                                                                                                                                                                                                                                                                                                                                                                                                                                                                                                                                                                                                                                                                                                                                                                                                                            | SC PRCH FIN UL                                                              | 70          | 0             | 34                                                                                                                                                                                                            |                                                                                                                                    |          |       |
| SBF                                                                                                                                                                                                                                                                                                                                                                                                                                                                                                                                                                                                                                                                                                                                                                                                                                                                                                                                                                                                                                                                                                                                                                                                                                                                                                                                                                                                                                                                                                                                                                                                                                                                                                                                                                                                                                                                                                                                                                                                                                                                                                                            | UTIL FIN BLK                                                                | 12          | 0             | 14                                                                                                                                                                                                            |                                                                                                                                    |          |       |
| a number of the state of the st |                                                                             |             |               |                                                                                                                                                                                                               |                                                                                                                                    |          |       |

#### View Tax Info

View Taxes for this Parcel

Sketches (click to enlarge)