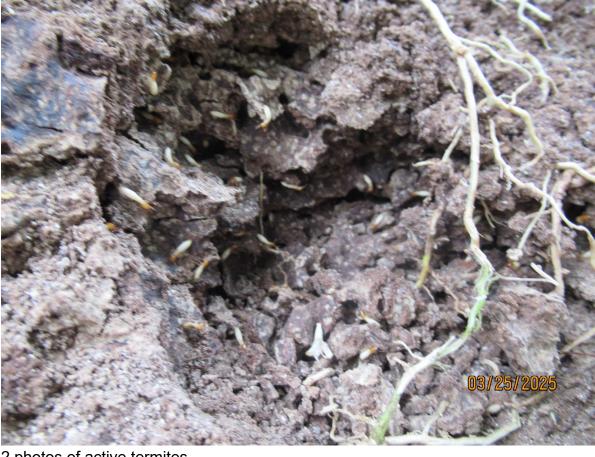

TREE ASSESSMENT and PHOTOS:

A photo of the tree's canopy

2 photos of termite mud

2 photos of active termites

2 photos of the trunks and branches of the tree

Diameter: 27" Condition: 30% (the tree is in poor health, there is a large active termite colony within the tree, there are large dark spots on the trunks as well, and there were only a few seedlings) Location: 40% (growing in front yard, but not very visible behind a tall fence and is surrounded by a lot of vegetation) Species: 100% (on City of KW protected tree list) Tree Value: 57% Required Mitigation: 15.4 caliper inches

Note: The applicant is also applying to remove (4) Montgomery Palms in the front/ side yard. This is being reviewed by Staff.

RECOMMENDATION: The termite colony is large within the tree, and being a softwood tree it's a matter of time that this becomes hollow. There are also large dark spots on the trunks, which typically indicate signs of distress. Removal is recommended