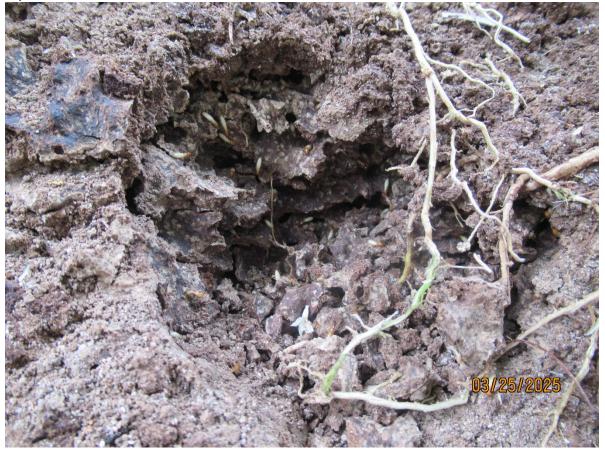

TREE ASSESSMENT and PHOTOS:

A photo of the tree's canopy

2 photos of termite mud

2 photos of active termites

2 photos of the trunks and branches of the tree

Diameter: 27" Condition: 30% (the tree is in poor health, there is a large active termite colony within the tree, there are large dark spots on the trunks as well, and there were only a few seedlings) Location: 40% (growing in front yard, but not very visible behind a tall fence and is surrounded by a lot of vegetation) Species: 100% (on City of KW protected tree list) Tree Value: 57% Required Mitigation: 15.4 caliper inches

Note: The applicant is also applying to remove (4) Montgomery Palms in the front/ side yard. This is being reviewed by Staff.

RECOMMENDATION: The termite colony is large within the tree, and being a softwood tree it's a matter of time that this becomes hollow. There are also large dark spots on the trunks, which typically indicate signs of distress. Removal is recommended