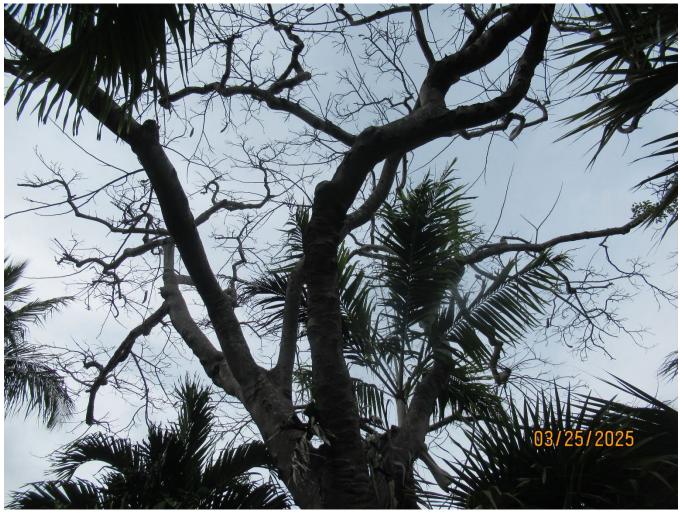

TREE ASSESSMENT and PHOTOS:

A photo of the tree's canopy

2 photos of termite mud

2 photos of active termites

2 photos of the trunks and branches of the tree

Diameter: 27" Condition: 30% (the tree is in poor health, there is a large active termite colony within the tree, there are large dark spots on the trunks as well, and there were only a few seedlings) Location: 40% (growing in front yard, but not very visible behind a tall fence and is surrounded by a lot of vegetation) Species: 100% (on City of KW protected tree list) Tree Value: 57% Required Mitigation: 15.4 caliper inches

Note: The applicant is also applying to remove (4) Montgomery Palms in the front/ side yard. This is being reviewed by Staff.

RECOMMENDATION: The termite colony is large within the tree, and being a softwood tree it's a matter of time that this becomes hollow. There are also large dark spots on the trunks, which typically indicate signs of distress. Removal is recommended