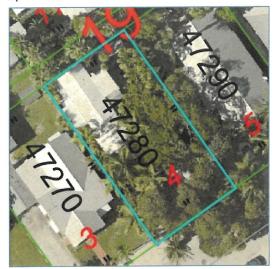

#### Summary

| Parcel ID             | 00047280-000000            |
|-----------------------|----------------------------|
| Account#              | 1047899                    |
| Property ID           | 1047899                    |
| Millage Group         | 10KW                       |
| Location              | 1911 SEIDENBERG Ave,       |
| Address               | KEY WEST                   |
| Legal                 | KW KW REALTY CO'S          |
| Description           | FIRST SUB PB1-43 LOT 4     |
|                       | SQR 19 TR 21 OR300-        |
|                       | 449/50 OR402-1080-1081     |
|                       | OR2928-1201                |
|                       | (Note: Not to be used on   |
|                       | legal documents.)          |
| Neighborhood          | 6183                       |
| <b>Property Class</b> | MULTI-FAMILY DUPLEX        |
|                       | (0802)                     |
| Subdivision           | Key West Realty Co's First |
|                       | Sub                        |
| Sec/Twp/Rng           | 05/68/25                   |
| Affordable            | No                         |
| Housing               |                            |

#### Мар