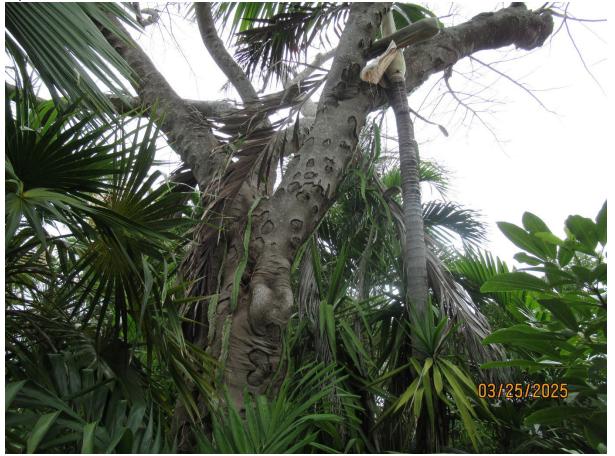

TREE ASSESSMENT and PHOTOS:

A photo of the tree's canopy

2 photos of termite mud

2 photos of active termites

2 photos of the trunks and branches of the tree

Diameter: 27" Condition: 30% (the tree is in poor health, there is a large active termite colony within the tree, there are large dark spots on the trunks as well, and there were only a few seedlings) Location: 40% (growing in front yard, but not very visible behind a tall fence and is surrounded by a lot of vegetation) Species: 100% (on City of KW protected tree list) Tree Value: 57% Required Mitigation: 15.4 caliper inches

Note: The applicant is also applying to remove (4) Montgomery Palms in the front/ side yard. This is being reviewed by Staff.

RECOMMENDATION: The termite colony is large within the tree, and being a softwood tree it's a matter of time that this becomes hollow. There are also large dark spots on the trunks, which typically indicate signs of distress. Removal is recommended