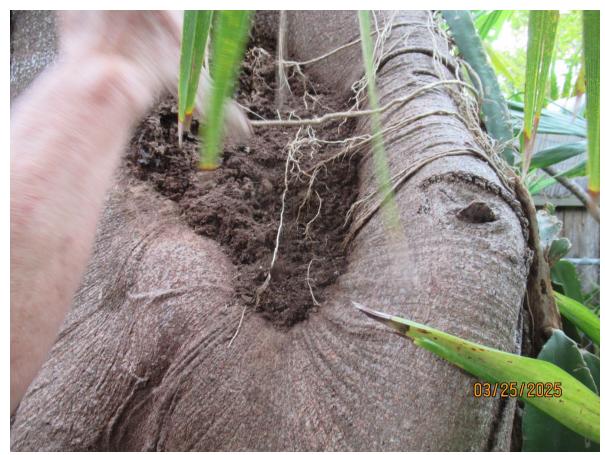

TREE ASSESSMENT and PHOTOS:

A photo of the tree's canopy

2 photos of termite mud

2 photos of active termites

2 photos of the trunks and branches of the tree

Diameter: 27" Condition: 30% (the tree is in poor health, there is a large active termite colony within the tree, there are large dark spots on the trunks as well, and there were only a few seedlings) Location: 40% (growing in front yard, but not very visible behind a tall fence and is surrounded by a lot of vegetation) Species: 100% (on City of KW protected tree list) Tree Value: 57% Required Mitigation: 15.4 caliper inches

Note: The applicant is also applying to remove (4) Montgomery Palms in the front/ side yard. This is being reviewed by Staff.

RECOMMENDATION: The termite colony is large within the tree, and being a softwood tree it's a matter of time that this becomes hollow. There are also large dark spots on the trunks, which typically indicate signs of distress. Removal is recommended