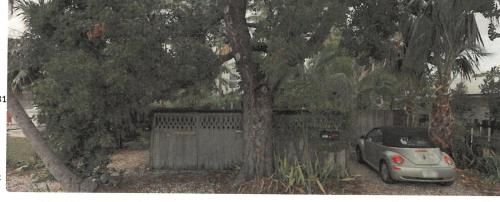

TREE ASSESSMENT and PHOTOS:

A photo of the tree's canopy

2 photos of termite mud

2 photos of active termites

2 photos of the trunks and branches of the tree

Diameter: 27" Condition: 30% (the tree is in poor health, there is a large active termite colony within the tree, there are large dark spots on the trunks as well, and there were only a few seedlings) Location: 40% (growing in front yard, but not very visible behind a tall fence and is surrounded by a lot of vegetation) Species: 100% (on City of KW protected tree list) Tree Value: 57% Required Mitigation: 15.4 caliper inches

Note: The applicant is also applying to remove (4) Montgomery Palms in the front/ side yard. This is being reviewed by Staff.

RECOMMENDATION: The termite colony is large within the tree, and being a softwood tree it's a matter of time that this becomes hollow. There are also large dark spots on the trunks, which typically indicate signs of distress. Removal is recommended