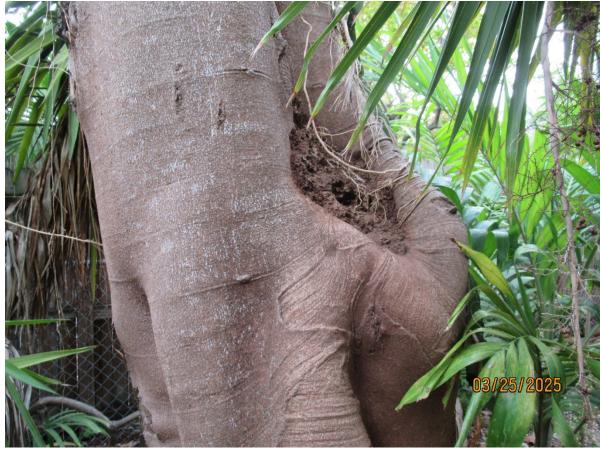

TREE ASSESSMENT and PHOTOS:

A photo of the tree's canopy

2 photos of termite mud

2 photos of active termites

2 photos of the trunks and branches of the tree

Diameter: 27" Condition: 30% (the tree is in poor health, there is a large active termite colony within the tree, there are large dark spots on the trunks as well, and there were only a few seedlings) Location: 40% (growing in front yard, but not very visible behind a tall fence and is surrounded by a lot of vegetation) Species: 100% (on City of KW protected tree list) Tree Value: 57% Required Mitigation: 15.4 caliper inches

Note: The applicant is also applying to remove (4) Montgomery Palms in the front/ side yard. This is being reviewed by Staff.

RECOMMENDATION: The termite colony is large within the tree, and being a softwood tree it's a matter of time that this becomes hollow. There are also large dark spots on the trunks, which typically indicate signs of distress. Removal is recommended