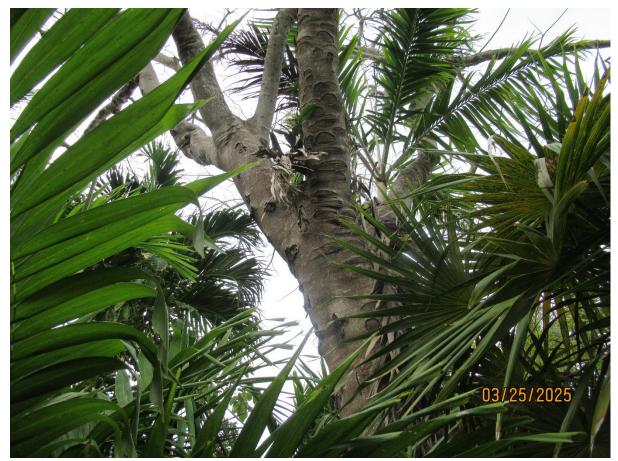

TREE ASSESSMENT and PHOTOS:

A photo of the tree's canopy

2 photos of termite mud

2 photos of active termites

2 photos of the trunks and branches of the tree

Diameter: 27" Condition: 30% (the tree is in poor health, there is a large active termite colony within the tree, there are large dark spots on the trunks as well, and there were only a few seedlings) Location: 40% (growing in front yard, but not very visible behind a tall fence and is surrounded by a lot of vegetation) Species: 100% (on City of KW protected tree list) Tree Value: 57% Required Mitigation: 15.4 caliper inches

Note: The applicant is also applying to remove (4) Montgomery Palms in the front/ side yard. This is being reviewed by Staff.

RECOMMENDATION: The termite colony is large within the tree, and being a softwood tree it's a matter of time that this becomes hollow. There are also large dark spots on the trunks, which typically indicate signs of distress. Removal is recommended