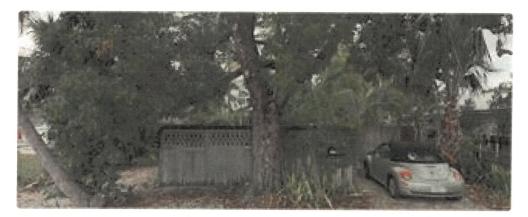

TREE ASSESSMENT and PHOTOS:

A photo of the tree's canopy

2 photos of termite mud

2 photos of active termites

2 photos of the trunks and branches of the tree

Diameter: 27" Condition: 30% (the tree is in poor health, there is a large active termite colony within the tree, there are large dark spots on the trunks as well, and there were only a few seedlings) Location: 40% (growing in front yard, but not very visible behind a tall fence and is surrounded by a lot of vegetation) Species: 100% (on City of KW protected tree list) Tree Value: 57% Required Mitigation: 15.4 caliper inches

Note: The applicant is also applying to remove (4) Montgomery Palms in the front/ side yard. This is being reviewed by Staff.

RECOMMENDATION: The termite colony is large within the tree, and being a softwood tree it's a matter of time that this becomes hollow. There are also large dark spots on the trunks, which typically indicate signs of distress. Removal is recommended