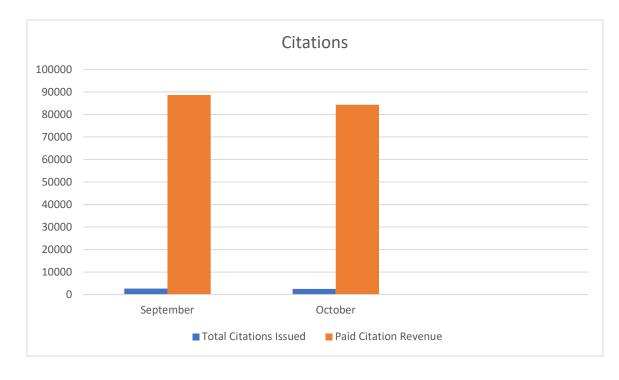

**Monthly Parking Division Report** 

To: Todd Stoughton Interim City Manager Date: November 14, 2024

From: John Wilkins Parking Division Director

|           | <b>Total Citations Issued</b> | Paid Citation Revenue |
|-----------|-------------------------------|-----------------------|
| September | 2667                          | \$88,641              |
| October   | 2523                          | \$84,330              |