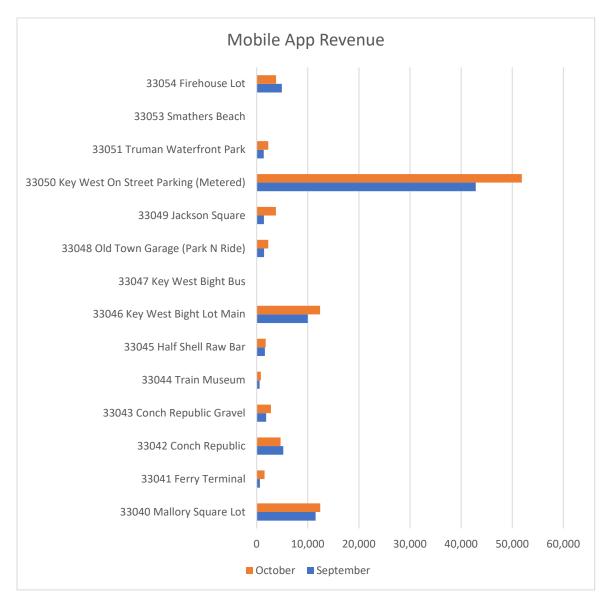

| Zone                                          | September   | October             |
|-----------------------------------------------|-------------|---------------------|
| 33040 Mallory Square Lot                      | \$11,534.00 | \$12,419.50         |
| 33041 Ferry Terminal                          | \$626.60    | \$1,537.35          |
| 33042 Conch Republic                          | \$5,201.00  | \$4,664.80          |
| 33043 Conch Republic Gravel                   | \$1,861.30  | \$2 <i>,</i> 804.05 |
| 33044 Train Museum                            | \$572.10    | \$811.25            |
| 33045 Half Shell Raw Bar                      | \$1,616.90  | \$1,760.30          |
| 33046 Key West Bight Lot Main                 | \$10,006.95 | \$12,397.55         |
| 33047 Key West Bight Bus                      | \$21.15     | 0                   |
| 33048 Old Town Garage (Park N Ride)           | \$1,441.85  | \$2,267.35          |
| 33049 Jackson Square                          | \$1,426.20  | \$3,766.15          |
| 33050 Key West On Street Parking<br>(Metered) | \$42,868.75 | \$51,865.75         |
| 33051 Truman Waterfront Park                  | \$1,394.10  | \$2,269.40          |
| 33053 Smathers Beach                          | \$7.65      | \$13.10             |
| 33054 Firehouse Lot                           | \$4,932     | \$3,787.95          |