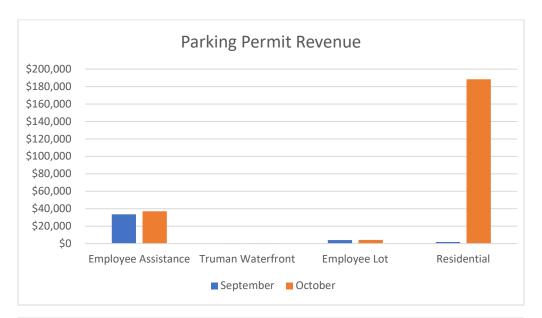

| Parking Permits Issued | September | October   |
|------------------------|-----------|-----------|
| Employee Assistance    | 39        | 43        |
| Truman Waterfront      | 6         | 13        |
| Employee Lot           | 145       | 149       |
| Residential            | 48        | 4817      |
|                        |           |           |
| Parking Permit Revenue | September | October   |
| Employee Assistance    | \$33,577  | \$37,020  |
| Truman Waterfront      | \$170     | \$365     |
| Employee Lot           | \$4,035   | \$4,146   |
| Residential            | \$1,878   | \$188,489 |
|                        |           |           |
| Temporary ROW Permits  | September | October   |
| Issued                 | 92        | 90        |
| Revenue                | \$4,600   | \$4,500   |