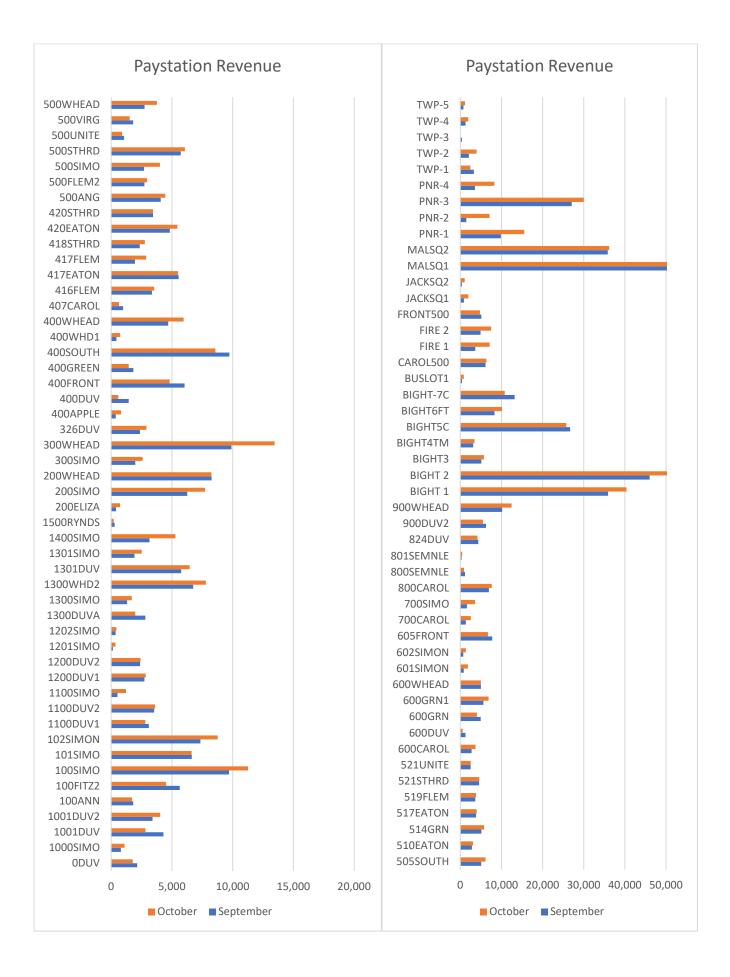

| Paystation           | September  | October                  |
|----------------------|------------|--------------------------|
| 0DUV                 | \$2,139.44 | \$1,773.55               |
| 1000SIMO             | \$809.07   | \$1,102.05               |
| 1001DUV              | \$4,300.50 | \$2,824.63               |
| 1001DUV2             | \$3,408.00 | \$4,040.59               |
| 100ANN               | \$1,816.08 | \$1,726.82               |
| 100FITZ2             | \$5,648.15 | \$4,534.59               |
| 100SIMO              | \$9,697.62 | \$11,262.67              |
| 101SIMO              | \$6,629.95 | \$6,624.72               |
| 102SIMON             | \$7,345.01 | \$8,762.08               |
| 1100DUV1             | \$3,107.45 | \$2,814.40               |
| 1100DUV2             | \$3,541.17 | \$3,614.41               |
| 1100SIMO             | \$522.93   | \$1,219.09               |
| 1200DUV1             | \$2,740.60 | \$2,845.38               |
| 1200DUV2             | \$2,379.99 | \$2,421.44               |
| 1201SIMO             | \$141.23   | \$352.80                 |
| 1202SIMO             | \$363.31   | \$429.46                 |
| 1300DUVA             | \$2,812.92 | \$1,987.30               |
| 1300SIMO             | \$1,312.57 | \$1,695.82               |
| 1300WHD2             | \$6,758.69 | \$7,795.12               |
| 1301DUV              | \$5,771.61 | \$6,463.48               |
| 1301SIMO             | \$1,927.16 | \$2,514.33               |
| 1400SIMO             | \$3,164.43 | \$5,295.94               |
| 1500RYNDS            | \$289.85   | \$208.48                 |
| 200ELIZA             | \$406.89   | \$732.43                 |
| 200SIMO              | \$6,265.14 | \$7,728.17               |
| 200WHEAD             | \$8,261.89 | \$8,248.68               |
| 300SIMO              | \$1,992.99 | \$2,591.64               |
| 300WHEAD             | \$9,906.10 | \$13,453.13              |
| 326DUV               | \$2,375.73 | \$2,906.48               |
| 400APPLE             | \$385.39   | \$820.61                 |
| 400DUV               | \$1,447.01 | \$597.03                 |
| 400FRONT             | \$6,043.68 | \$4,820.34               |
| 400GREEN             | \$1,824.94 | \$1,443.32               |
| 400SOUTH             | \$9,729.26 | \$8,589.36               |
| 400WHD1              | \$431.51   | \$744.75                 |
| 400WHEAD             | \$4,696.36 | \$5,967.50               |
| 407CAROL             | \$984.29   | \$641.32                 |
| 416FLEM              | \$3,356.23 | \$3,545.16               |
| 417EATON             | \$5,555.69 | \$5,502.52               |
| 417FLEM              | \$1,967.75 | \$2,883.96               |
| 418STHRD             | \$2,349.96 | \$2,781.61               |
| 420EATON             | \$4,834.62 | \$5,450.37               |
| 420EATON<br>420STHRD | \$3,449.20 | \$3,444.11               |
| 500ANG               | \$4,085.76 | \$4,456.96               |
| 500FLEM2             | \$2,733.88 | \$2,965.79               |
| 500FLEM2             |            |                          |
|                      | \$2,710.15 | \$4,017.81               |
| 500STHRD             | \$5,729.86 | \$6,069.86<br>\$013.16   |
| 500UNITE             | \$1,070.02 | \$913.16                 |
| 500VIRG              | \$1,817.38 | \$1,532.89<br>\$2,767.58 |
| 500WHEAD             | \$2,747.50 | \$3,767.58               |

| Paystation | September   | October     |
|------------|-------------|-------------|
| 505SOUTH   | \$5,071.61  | \$6,131.16  |
| 510EATON   | \$2,824.38  | \$3,092.37  |
| 514GRN     | \$5,103.67  | \$5,768.68  |
| 517EATON   | \$3,837.21  | \$3,978.44  |
| 519FLEM    | \$3,647.56  | \$3,833.93  |
| 521STHRD   | \$4,567.13  | \$4,623.44  |
| 521UNITE   | \$2,490.23  | \$2,525.89  |
| 600CAROL   | \$2,732.21  | \$3,656.24  |
| 600DUV     | \$1,256.39  | \$570.24    |
| 600GRN     | \$4,960.22  | \$4,031.22  |
| 600GRN1    | \$5,616.71  | \$6,878.77  |
| 600WHEAD   | \$4,995.66  | \$4,999.23  |
| 601SIMON   | \$818.01    | \$1,859.59  |
| 602SIMON   | \$706.72    | \$1,347.20  |
| 605FRONT   | \$7,769.69  | \$6,713.36  |
| 700CAROL   | \$1,346.55  | \$2,550.53  |
| 700SIMO    | \$1,595.01  | \$3,595.80  |
| 800CAROL   | \$6,937.06  | \$7,643.74  |
| 800SEMNLE  | \$1,130.87  | \$915.10    |
| 801SEMNLE  | \$276.70    | \$452.55    |
| 824DUV     | \$4,389.47  | \$4,179.48  |
| 900DUV2    | \$6,222.53  | \$5,502.69  |
| 900WHEAD   | \$10,183.01 | \$12,444.38 |
| BIGHT 1    | \$35,931.96 | \$40,370.29 |
| BIGHT 2    | \$46,037.66 | \$51,203.70 |
| BIGHT3     | \$5,099.87  | \$5,737.91  |
| BIGHT4TM   | \$3,126.48  | \$3,431.46  |
| BIGHT5C    | \$26,679.60 | \$25,750.99 |
| BIGHT6FT   | \$8,315.07  | \$10,130.36 |
| BIGHT-7C   | \$13,219.37 | \$10,809.47 |
| BUSLOT1    | \$420.00    | \$840.00    |
| CAROL500   | \$6,120.70  | \$6,345.33  |
| FIRE 1     | \$3,638.85  | \$7,131.36  |
| FIRE 2     | \$4,901.08  | \$7,495.68  |
| FRONT500   | \$5,108.38  | \$4,747.42  |
| JACKSQ1    | \$879.39    | \$1,967.71  |
| JACKSQ2    | \$375.38    | \$1,051.07  |
| MALSQ1     | \$51,248.85 | \$56,355.00 |
| MALSQ2     | \$35,816.80 | \$36,183.30 |
| PNR-1      | \$9,843.75  | \$15,534.75 |
| PNR-2      | \$1,452.15  | \$7,110.60  |
| PNR-3      | \$27,084.75 | \$29,991.15 |
| PNR-4      | \$3,561.40  | \$8,251.95  |
| TWP-1      | \$3,274.37  | \$2,414.74  |
| TWP-2      | \$2,086.01  | \$3,933.69  |
| TWP-3      | \$366.48    | \$68.25     |
| TWP-4      | \$1,258.99  | \$1,922.09  |
| TWP-5      | \$759.73    | \$1,129.82  |
|            |             |             |