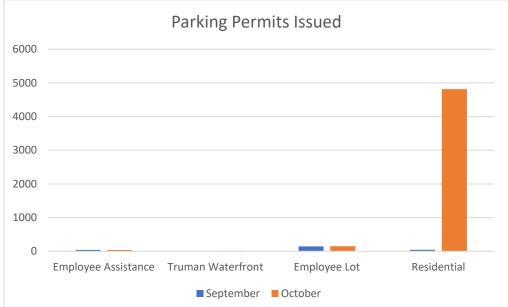

| Parking Permits Issued | September | October   |
|------------------------|-----------|-----------|
| Employee Assistance    | 39        | 43        |
| Truman Waterfront      | 6         | 13        |
| Employee Lot           | 145       | 149       |
| Residential            | 48        | 4817      |
|                        |           |           |
| Parking Permit Revenue | September | October   |
| Employee Assistance    | \$33,577  | \$37,020  |
| Truman Waterfront      | \$170     | \$365     |
| Employee Lot           | \$4,035   | \$4,146   |
| Residential            | \$1,878   | \$188,489 |
|                        |           |           |
| Temporary ROW Permits  | September | October   |
| Issued                 | 92        | 90        |
| Revenue                | \$4,600   | \$4,500   |