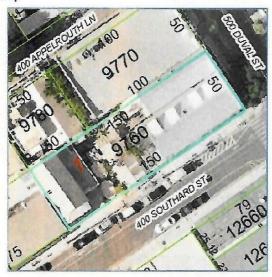

## CERTIFIED TO -

534 Duval Street, LLC: Richard M. Klitenick, P.A. Odl Republic National Title Insurance Company;

LEGAL DESCRIPTION -

"PARCEL A" Known as part if Lot 1 in Square 51 of the City of Key West, according to the Map of William A. Whitehead delineated in February, A.D. 1829, commencing at the corner of Southard and Duval Streets running thence in a Northwest direction 50 feet; thence in a Southwest direction 100 feet; thence in a Southeast direction 50 feet to Southard Street; thence in a Northeast direction 100 feet to the place of beginning, together with all improvements thereon.

## "PARCEL B" - AND

"PARCEL B" - AND

On the Island of Key West and known on William A. Whitehead's Map and delineated in February, A.D., 1829, Part of Lot 1 in Square 51 of said William A. Whitehead's Map, commencing at a point on Southard Street 100 feet from the corner of Duval and Southard Streets running thence along Southard Streets a Southwest direction 50 feet; thence at right angles in a Northeast direction 50 feet; thence at right angles in a Northeast direction 50 feet; thence at right angles in a Southwest direction 50 feet to place of beginning, being a portion of the same land described in a deed recorded in Deed Book 00, Page 402 of Manner Courty Records, Loacther with all improvements thereon. Monroe County Records, together with all improvements thereon.

#### Summary

Parcel ID 00009760-000000 Account# 1010022

Property ID 1010022
Millage Group 10KW

Millage Group 10KW Location Address 534 DUVAL St, KEY WEST

Legal Description KW PT LOT 1 SQR 51 OR155-435 OR170-103 OR408-110/11 OR2864-896

## Land

| Land Use | Number of Units | Unit Type   | Frontage | Depth |
|----------|-----------------|-------------|----------|-------|
| (1200)   | 7,500.00        | Square Foot | \$0      | 150   |