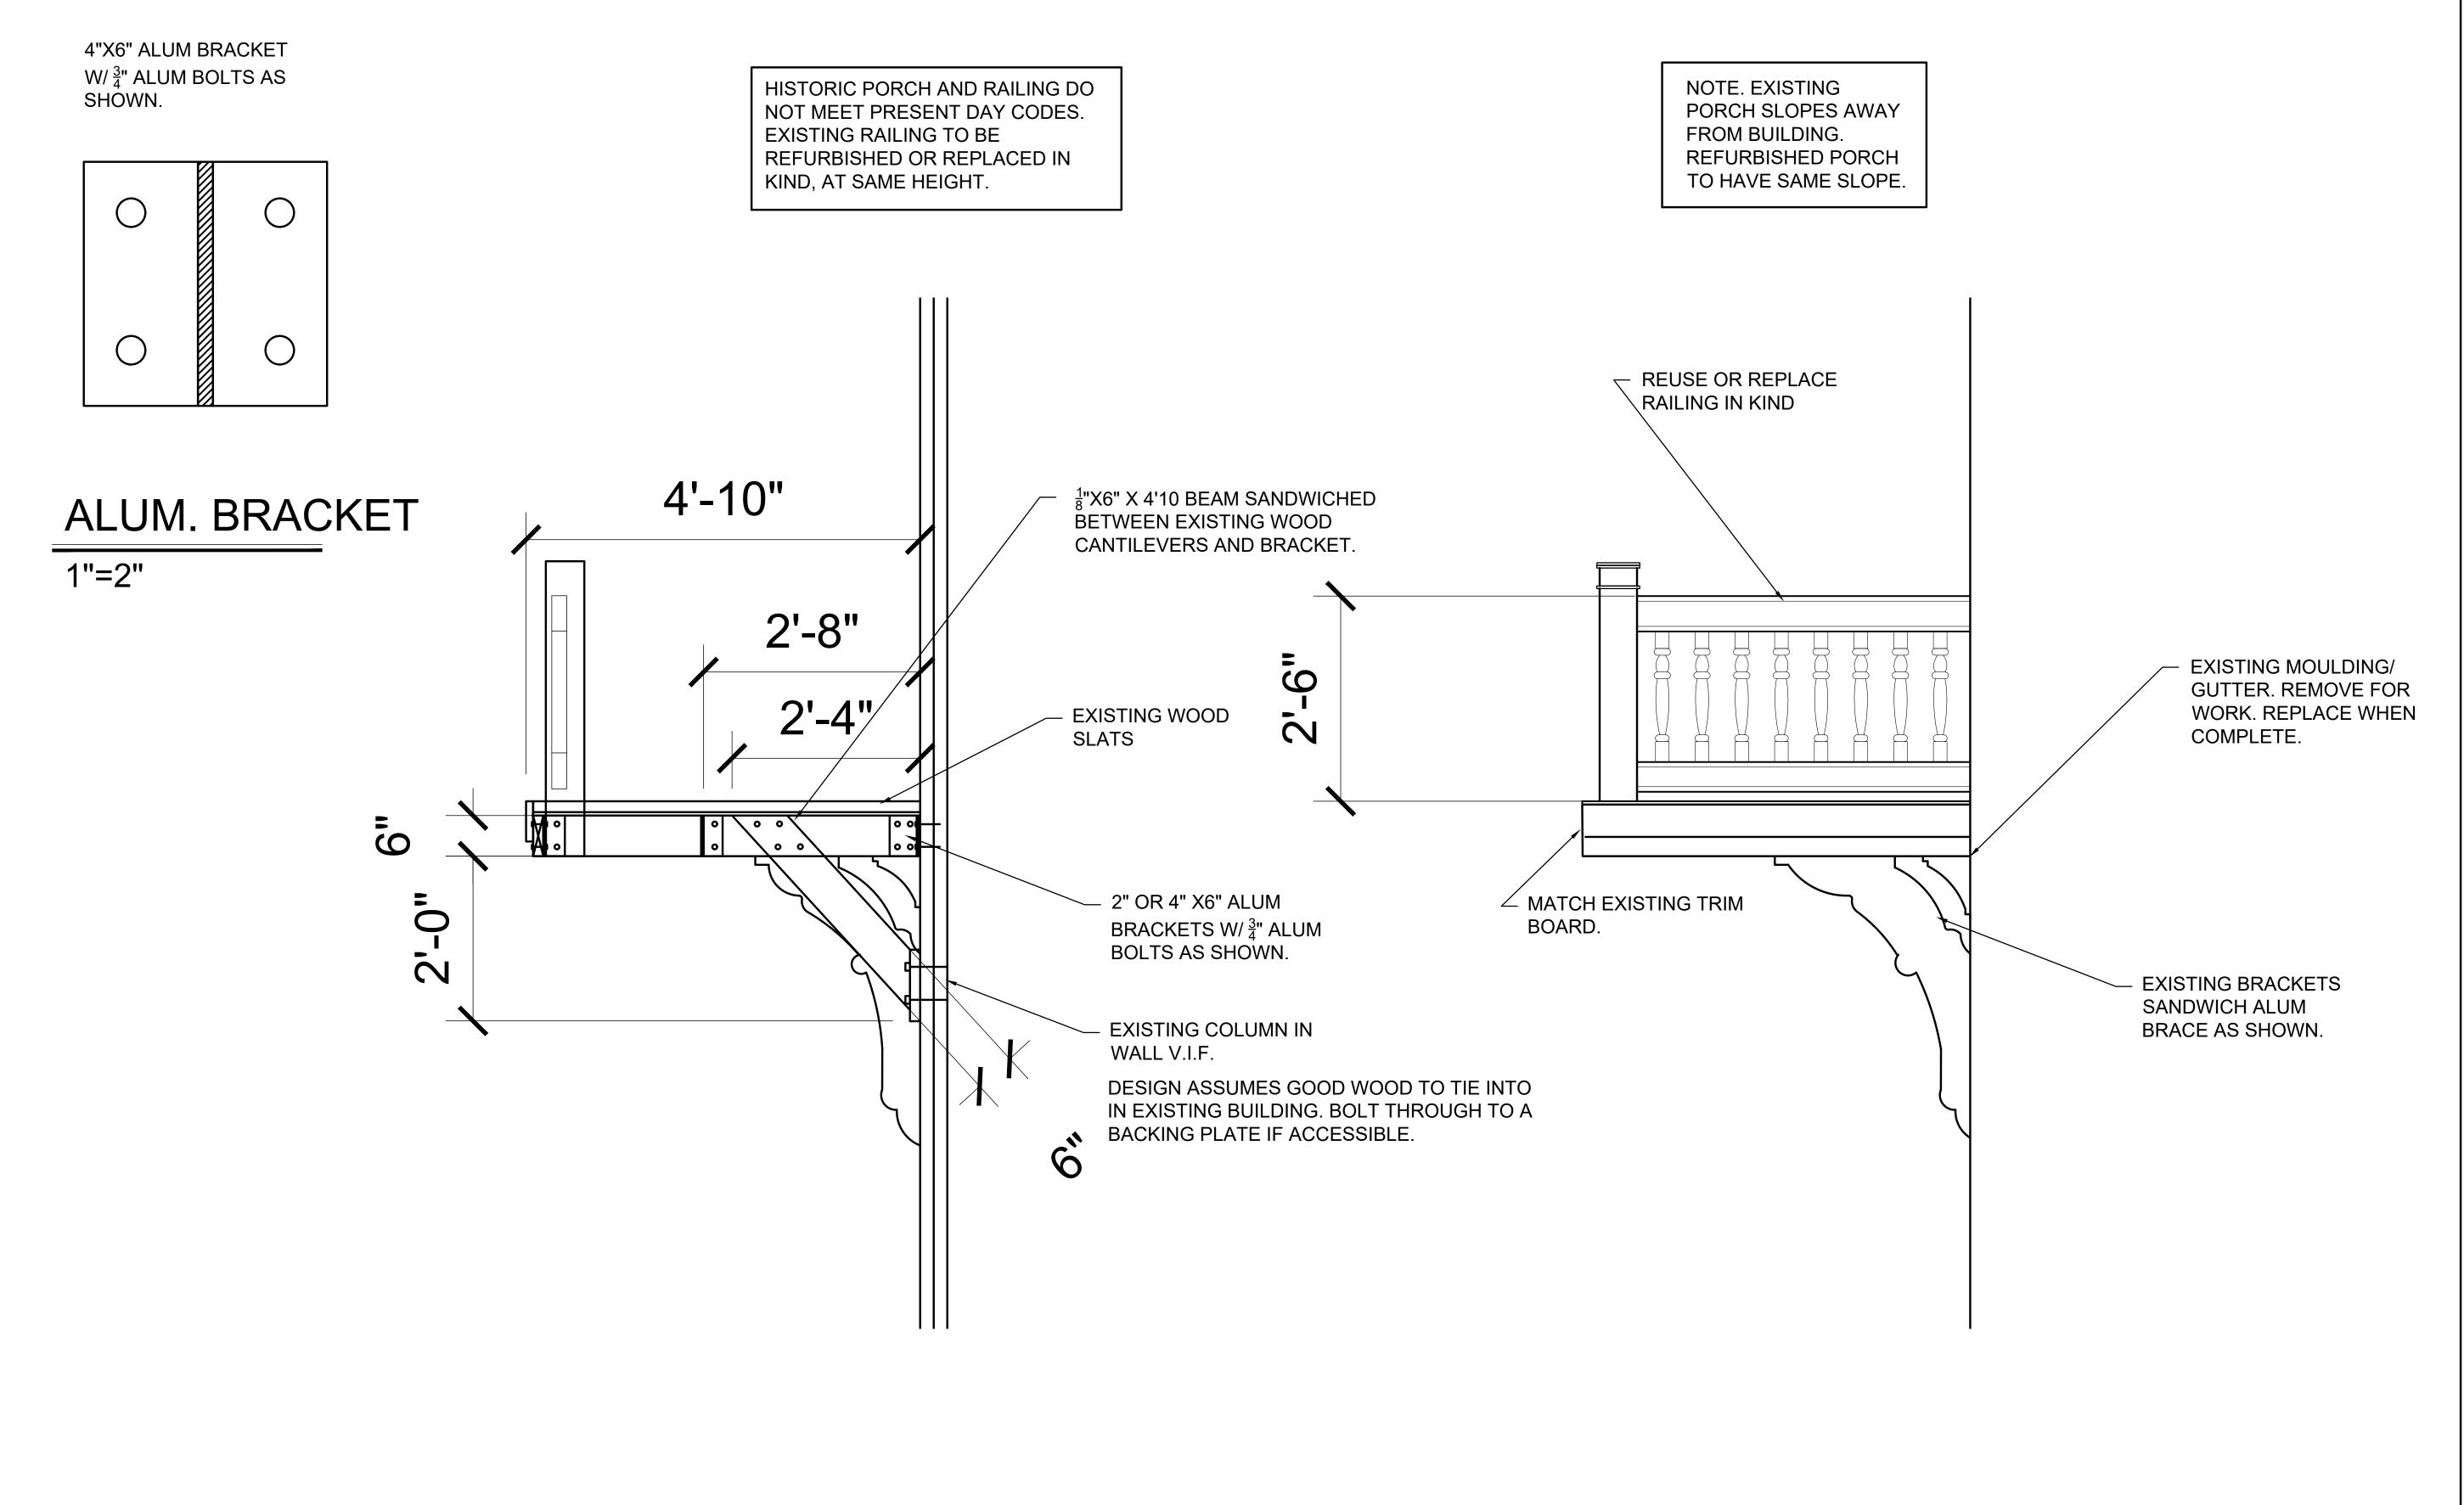

| PROPERTY DESCRIPTION: Site Address:                                                                                                            |
|------------------------------------------------------------------------------------------------------------------------------------------------|
| Zoning District:                                                                                                                               |
| Property located within the Historic District?                                                                                                 |
| APPLICANT: Owner Authorized Representative  Name: Saty Burch Eld Mailing  Address: State: Fl Zip: 33070 Home/Mobile Phone: 305-797-77 Project: |
| Fax:                                                                                                                                           |
| Email: gary @ gary the carpenter. con                                                                                                          |
| PROPERTY OWNER: (if different than above)  Name: 534 Owal 57 // Mailing  Address: 45 NW 2157 Street Miami City:                                |
| Address: 45 NW 2157 3 Treek // 1911 City: State: F1 Zip: 33127 Home/Mobile Phone: 305-923-3222 Office:                                         |
| Fax:                                                                                                                                           |
| Email: Toseph 6153 @ AOL. com                                                                                                                  |
| Description of requested easement and use: 1 seed a exservent for historic porches that over hang the side                                     |
| WALK At 532-534 DWAL ST                                                                                                                        |
|                                                                                                                                                |
|                                                                                                                                                |
|                                                                                                                                                |
|                                                                                                                                                |