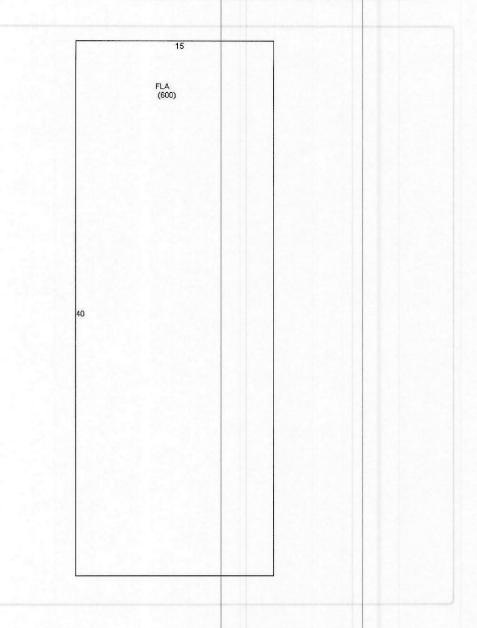

**Building ID** Style

39471

**Building Type** 

1 STY STORE-D / 11D

**Building Name** 600 Gross Sq Ft Finished Sq Ft 600 Stories 1 Floor Condition Perimeter 110 **Functional Obs** 0

**AVERAGE** 

**Economic Obs** Depreciation % 50 Interior Walls

**Exterior Walls** Year Built EffectiveYearBuilt

AB AVE WOOD SIDING 1941 1985

Foundation Roof Type **Roof Coverage** Flooring Type **Heating Type** Bedrooms 0 **Full Bathrooms** 1

Half Bathrooms 0 Grade 350 Number of Fire PI

Perimeter Code Description Sketch Area Finished Area FLOOR LIV AREA 600 0 FLA 600 600 600 0 TOTAL