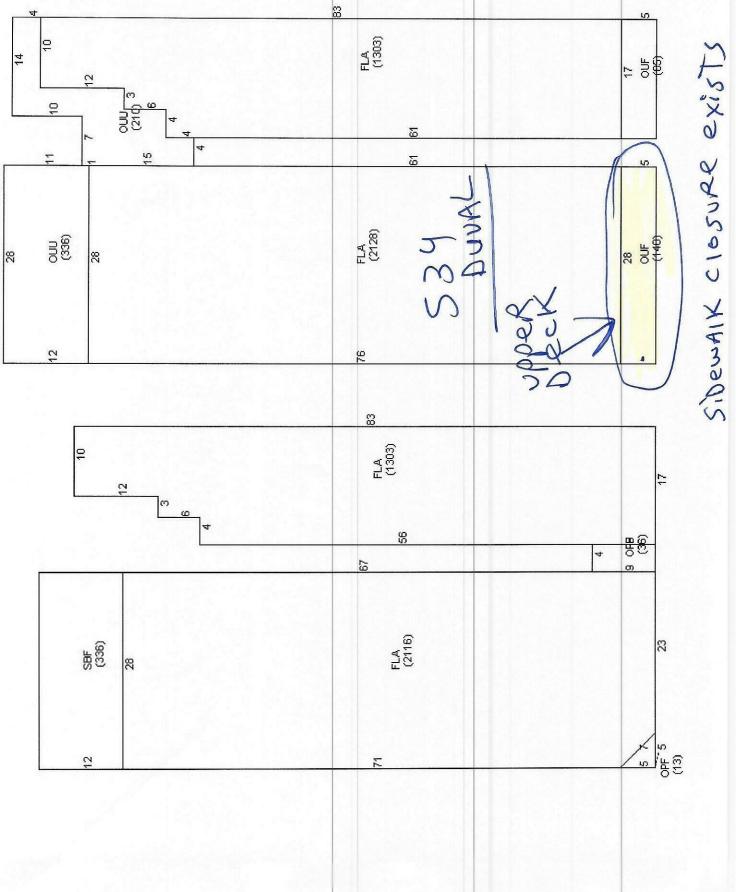

Number of Fire PI

0

| Interior W | /alls          |             |               | 50 0<br>0<br>0<br>0 |
|------------|----------------|-------------|---------------|---------------------|
| Code       | Description    | Sketch Area | Finished Area | Perimeter           |
| FLA        | FLOOR LIV AREA | 6,850       | 6,850         | 0                   |
| OUU        | OP PR UNFIN UL | 546         | 0             | 0                   |
| OPF        | OP PRCH FIN LL | 49          | 0             | 0                   |
| OUF        | OP PRCH FIN UL | 225         | 0             | 0                   |
| SBF        | UTIL FIN BLK   | 336         | 0             | Ò                   |
| TOTAL      |                | 8,006       | 6,850         | 0                   |