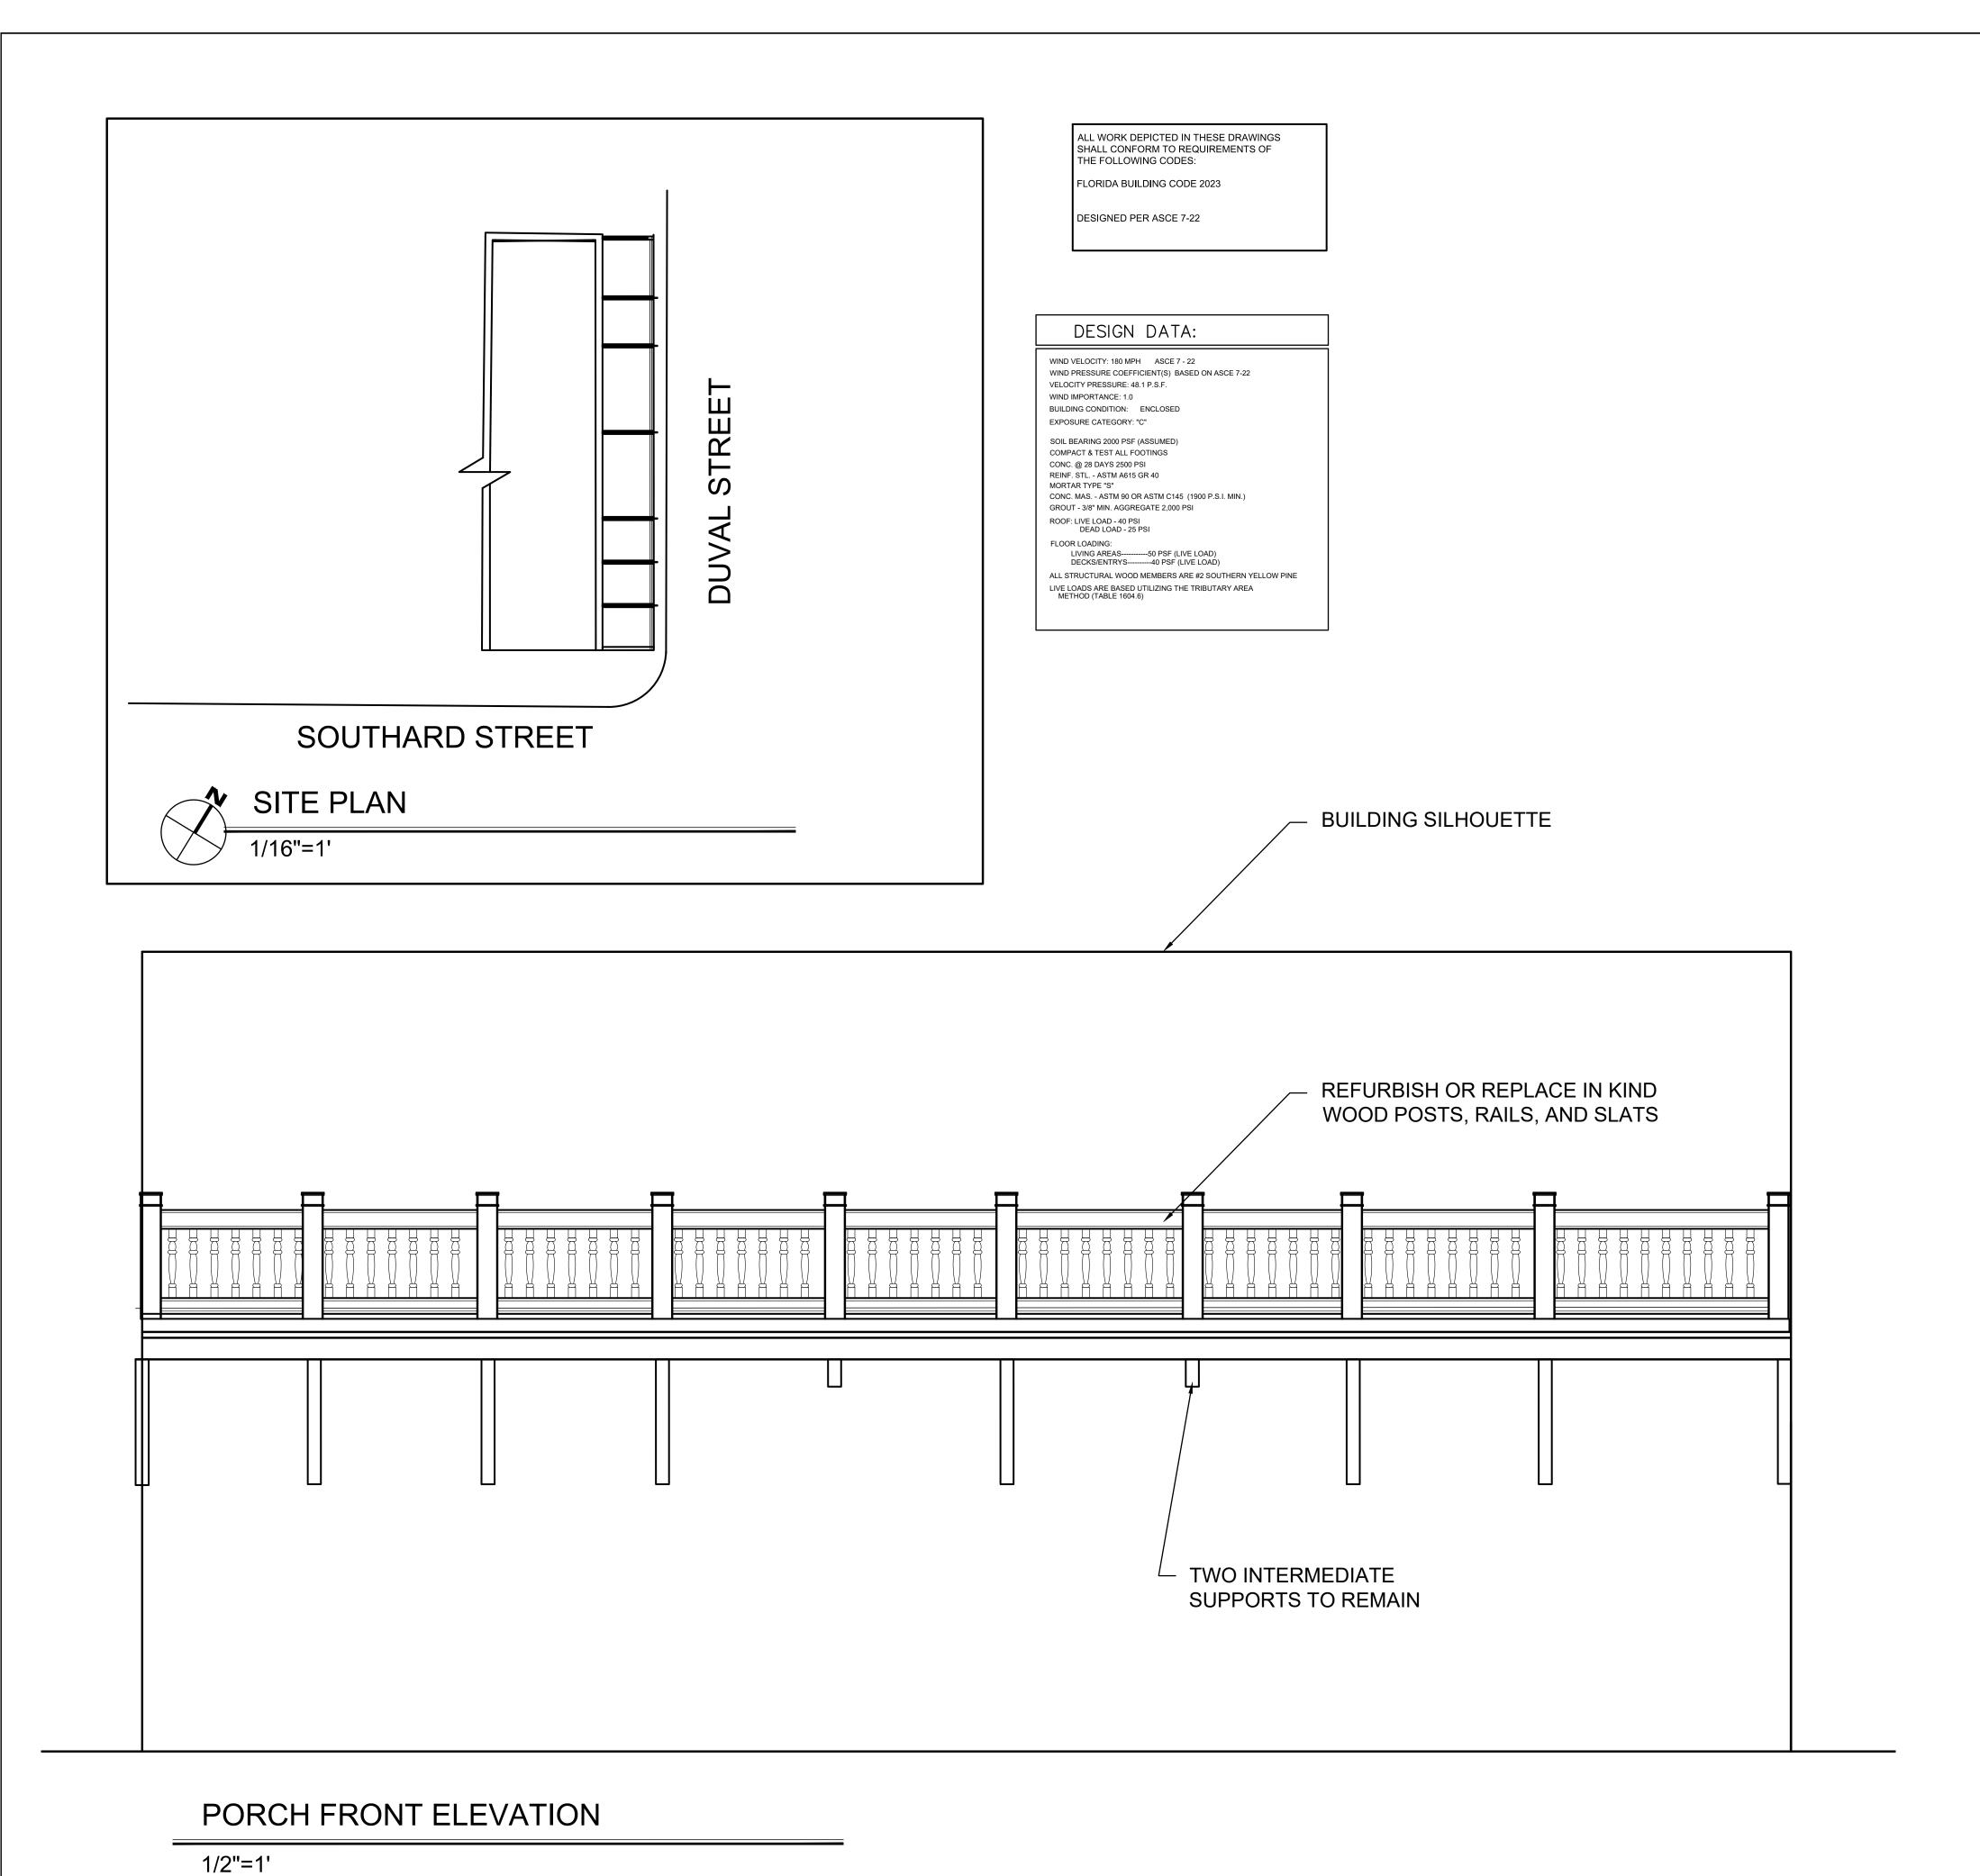

| PROPERTY DESCRIPTION: Site Address:                                                                                                            |
|------------------------------------------------------------------------------------------------------------------------------------------------|
| Zoning District:                                                                                                                               |
| Property located within the Historic District?                                                                                                 |
| APPLICANT: Owner Authorized Representative  Name: Saty Burch Eld Mailing  Address: State: Fl Zip: 33070 Home/Mobile Phone: 305-797-77 Project: |
| Fax:                                                                                                                                           |
| Email: gary @ gary the carpenter. con                                                                                                          |
| PROPERTY OWNER: (if different than above)  Name: 534 Owal 57 // Mailing  Address: 45 NW 2157 Street Miami City:                                |
| Address: 45 NW 2157 3 Treek // 1911 City: State: F1 Zip: 33127 Home/Mobile Phone: 305-923-3222 Office:                                         |
| Fax:                                                                                                                                           |
| Email: Toseph 6153 @ AOL. com                                                                                                                  |
| Description of requested easement and use: 1 seed a exservent for historic porches that over hang the side                                     |
| WALK At 532-534 DWAL ST                                                                                                                        |
|                                                                                                                                                |
|                                                                                                                                                |
|                                                                                                                                                |
|                                                                                                                                                |