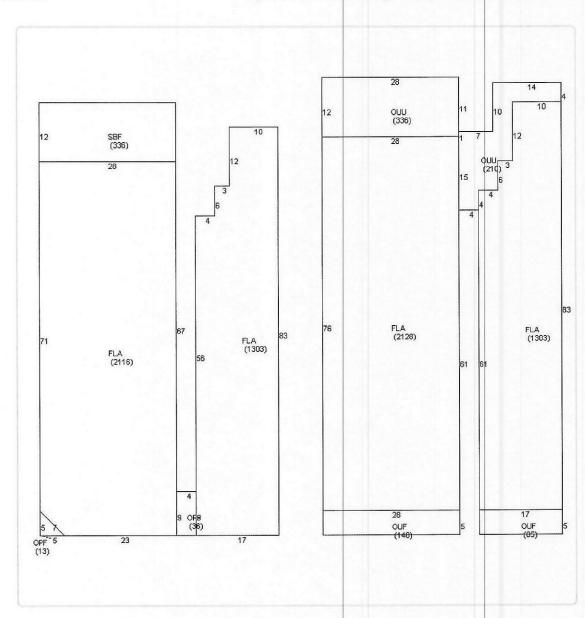

Number of Fire PI

0

| Interior W | /alls          |             |               | 50 0<br>0<br>0<br>0 |
|------------|----------------|-------------|---------------|---------------------|
| Code       | Description    | Sketch Area | Finished Area | Perimeter           |
| FLA        | FLOOR LIV AREA | 6,850       | 6,850         | 0                   |
| OUU        | OP PR UNFIN UL | 546         | 0             | 0                   |
| OPF        | OP PRCH FIN LL | 49          | 0             | 0                   |
| OUF        | OP PRCH FIN UL | 225         | 0             | 0                   |
| SBF        | UTIL FIN BLK   | 336         | 0             | Ò                   |
| TOTAL      |                | 8,006       | 6,850         | 0                   |

Bedrooms 3 **Full Bathrooms** Half Bathrooms 0 500 Grade PI 0

| Interior W | alls WALL BD/WD WAL |             |               | Number of Fire P |
|------------|---------------------|-------------|---------------|------------------|
| Code       | Description         | Sketch Area | Finished Area | Perimeter        |
| FAT        | FINISHED ATTIC      | 800         | 0             | 0                |
| FLA        | FLOOR LIV AREA      | 1,600       | 1,600         | 0                |
| OPU        | OP PR UNFIN LL      | 480         | 0             | 0                |
| OUU        | OP PR UNFIN UL      | 495         | 0             | 0                |
| OPF        | OP PRCH FIN LL      | 108         | 0             | 0                |
| OUF        | OP PRCH FIN UL      | 108         | 0             | 0                |
| SBF        | UTIL FIN BLK        | 32          | 0             | 0                |
| TOTAL      |                     | 3.623       | 1,600         | 0                |

Perimeter Code Description Sketch Area Finished Area FLOOR LIV AREA 600 0 FLA 600 600 600 0 TOTAL