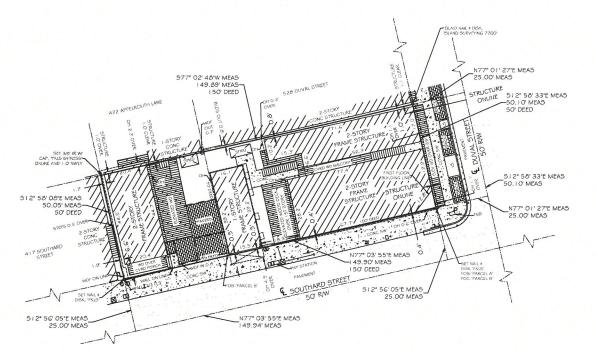

1300 White Street Key West, FL 33040 ACCORDANCE WITH THE POLICY PROVISIONS.

AUTHORIZED REPRESENTATIVE

BEARING BASE: ALL BEARINGS ARE BASED ON N77°03'55"E ASSUMED ALONG THE CENTERLINE OF SOUTHARD STREET

ALL ANGLES DEPICTED ARE 90 DEGREES UNLESS OTHERWISE INDICATED

ALL UNITS ARE SHOWN IN U.S. SURVEY FEET

534 DUVAL STREET KEY WEST, FL 33040

MAP NO.: 12087C-1516K MAP DATE: 02-18-2005 FLOOD ZONE: X BASE ELEVATION: N/A

# MAP OF BOUNDARY SURVEY

ASSUMED

LOCATION MAP - NTS SEC. 06-T685-R25E

TOTAL AREA =  $7.501.08 \text{ SQFT} \pm$ 

## CERTIFIED TO -

534 Duval Street, LLC: Richard M. Klitenick, P.A. Odl Republic National Title Insurance Company;

LEGAL DESCRIPTION -

"PARCEL A" Known as part if Lot 1 in Square 51 of the City of Key West, according to the Map of William A. Whitehead delineated in February, A.D. 1829, commencing at the corner of Southard and Duval Streets running thence in a Northwest direction 50 feet; thence in a Southwest direction 100 feet; thence in a Southeast direction 50 feet to Southard Street; thence in a Northeast direction 100 feet to the place of beginning, together with all improvements thereon.

## "PARCEL B" - AND

"PARCEL B" - AND

On the Island of Key West and known on William A. Whitehead's Map and delineated in February, A.D., 1829, Part of Lot 1 in Square 51 of said William A. Whitehead's Map, commencing at a point on Southard Street 100 feet from the corner of Duval and Southard Streets running thence along Southard Streets a Southwest direction 50 feet; thence at right angles in a Northeast direction 50 feet; thence at right angles in a Northeast direction 50 feet; thence at right angles in a Southwest direction 50 feet to place of beginning, being a portion of the same land described in a deed recorded in Deed Book 00, Page 402 of Manner Courty Records, Loacther with all improvements thereon. Monroe County Records, together with all improvements thereon.