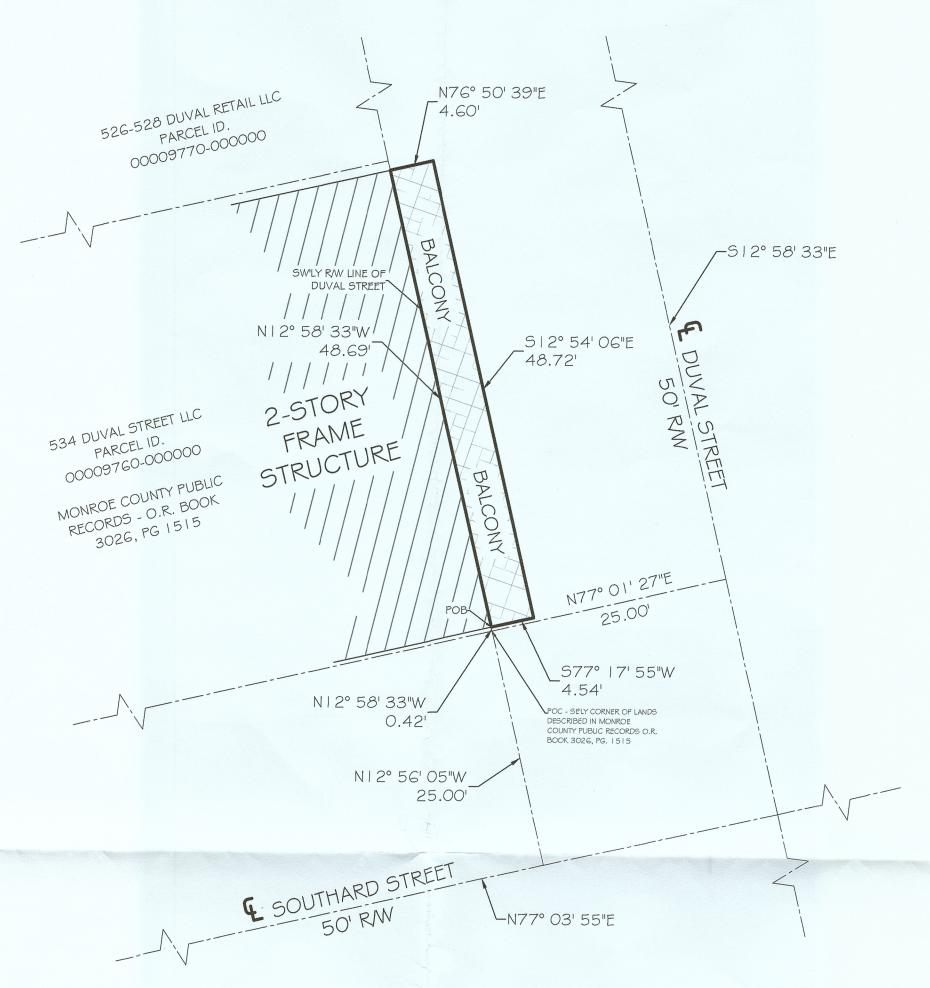

1300 White Street Key West, FL 33040 ACCORDANCE WITH THE POLICY PROVISIONS.

AUTHORIZED REPRESENTATIVE

BEARING BASE: ALL BEARINGS ARE BASED ON N77°03'55"E ASSUMED ALONG THE CENTERLINE OF SOUTHARD STREET

ALL ANGLES DEPICTED ARE 90 DEGREES UNLESS OTHERWISE INDICATED

ALL UNITS ARE SHOWN IN U.S. SURVEY FEET

534 DUVAL STREET KEY WEST, FL 33040

MAP NO.: 12087C-1516K MAP DATE: 02-18-2005 FLOOD ZONE: X BASE ELEVATION: N/A

# MAP OF BOUNDARY SURVEY

ASSUMED

LOCATION MAP - NTS SEC. 06-T685-R25E

TOTAL AREA =  $7.501.08 \text{ SQFT} \pm$ 

COMMENCING at the intersection of the Northwesterly Right of Way line of Southard Street and the Southwesterly Right of Way line of Duval Street, said point being the Southeasterly corner of the lands described in Official Records Book 3026, at Page 1515 of the Public Records of Monroe County, Florida and thence N I 2°58'33"W along the said Southwesterly Right of Way line of Duval Street for a distance of 0.42 feet to a point on the Southeasterly face of an existing balcony, said point being the Point of Beginning of the parcel of land hereinafter described; thence continue N I 2°58'33"W along the said Southwesterly Right of Way line of Duval Street for a distance of 48.69 feet to a point on the Northwesterly face of the said existing balcony; thence N76°50'39"E along the Northwesterly face of the said existing balcony for a distance of 4.60 feet to the Northeasterly corner of the said existing balcony; thence S I 2°54'06"E along the Northeasterly face of the said existing balcony for a distance of 48.72 feet to the Southeasterly corner of the said existing balcony; thence S77° I 7'55"W along the Southeasterly face of the said existing balcony for a distance of 4.54 feet back to the Point of Beginning. (Containing 222.70 Sq. Ft +/-)