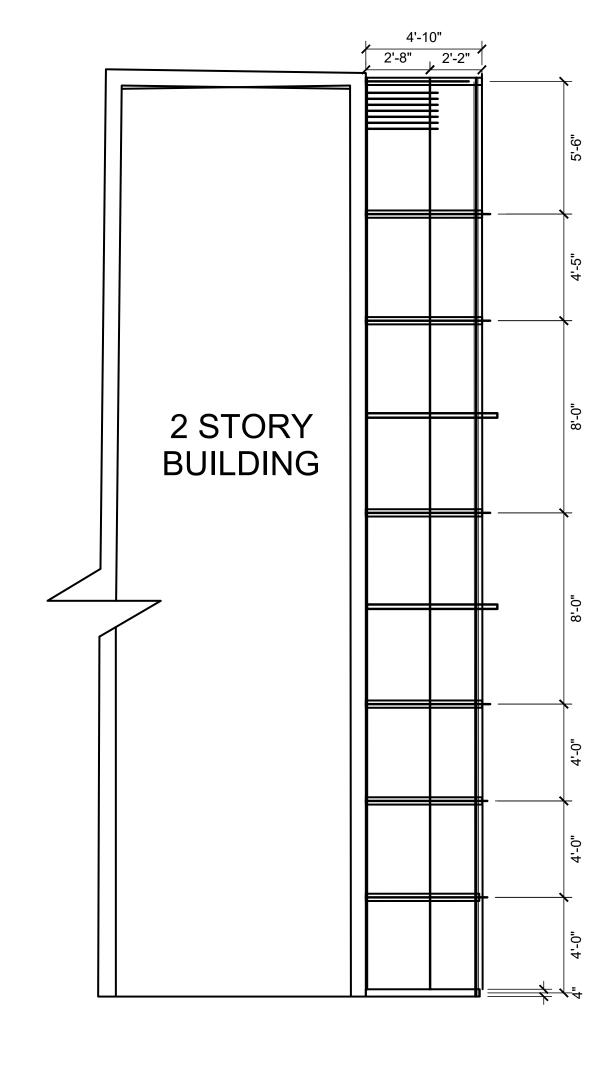

| PROPERTY DESCRIPTION: Site Address:                                                                                                            |
|------------------------------------------------------------------------------------------------------------------------------------------------|
| Zoning District:                                                                                                                               |
| Property located within the Historic District?                                                                                                 |
| APPLICANT: Owner Authorized Representative  Name: Saty Burch Eld Mailing  Address: State: Fl Zip: 33070 Home/Mobile Phone: 305-797-77 Project: |
| Fax:                                                                                                                                           |
| Email: gary @ gary the carpenter. con                                                                                                          |
| PROPERTY OWNER: (if different than above)  Name: 534 Owal 57 // Mailing  Address: 45 NW 2157 Street Miami City:                                |
| Address: 45 NW 2157 3 Treek // 1911 City: State: F1 Zip: 33127 Home/Mobile Phone: 305-923-3222 Office:                                         |
| Fax:                                                                                                                                           |
| Email: Toseph 6153 @ AOL. com                                                                                                                  |
| Description of requested easement and use: 1 seed a exservent for historic porches that over hang the side                                     |
| WALK At 532-534 DWAL ST                                                                                                                        |
|                                                                                                                                                |
|                                                                                                                                                |
|                                                                                                                                                |
|                                                                                                                                                |