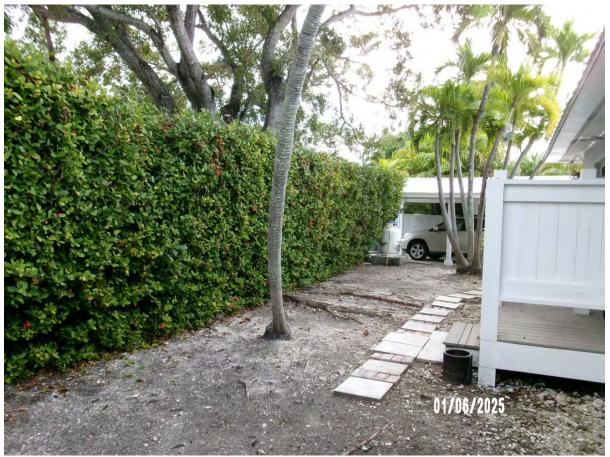

Photo showing tree location in relation to structure.

Photo showing root zone area in relation to structure.

Photo of base of tree, view 2.

Photo of tree trunk.

Photo of tree canopy in relation to structure.