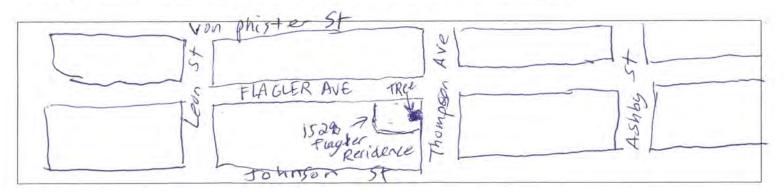

# TREE COMMISSION TREE REMOVAL REPORT CITY of KEY WEST

PROPERTY: 1528 Flagler Avenue

APPLICATION NUMBER: T2024-0377

REQUEST: Property owner is seeking removal of (1) Mahogany tree (Swietenia mahagoni).

APPLICATION SUMMARY: The application states that the tree needs to be removed for safety reasons. The tree is located on the Thompson side of the property in a line of ixora shrubs. A low, concrete wall exists on the property line.

Photo showing whole tree and its location. Photo taken from Thompson Street near corner with Flagler Avenue.

Two photos show tree location and cracked wall.

Photo showing base area of tree. Tree is surrounded by tall Ixora shrubs.

Photo of canopy trunks, view 1.

Photo of tree canopy, view 1.

Photo of canopy trunks, view 2.

Photo of base of tree, view 1.

Photo of cracked wall at corner of property, away from tree.

Photo of cracked wall on Flagler side of property. Tall buttonwood shrubs exist along the perimeter of this section of the property.

Photo showing tree location in relation to structure.

Photo showing root zone area in relation to structure.

Photo of base of tree, view 2.

Photo of tree trunk.

Photo of tree canopy in relation to structure.