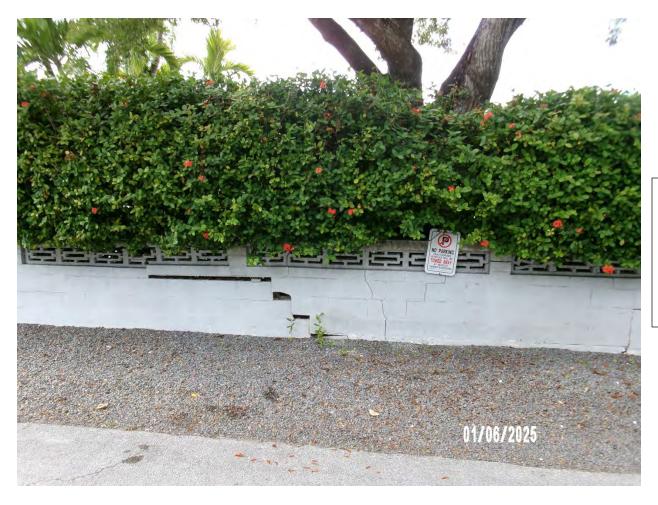

Photo of canopy trunks, view 1.

Photo of tree canopy, view 1.

Photo of canopy trunks, view 2.

Photo of base of tree, view 1.

Photo of cracked wall at corner of property, away from tree.

Photo of cracked wall on Flagler side of property. Tall buttonwood shrubs exist along the perimeter of this section of the property.