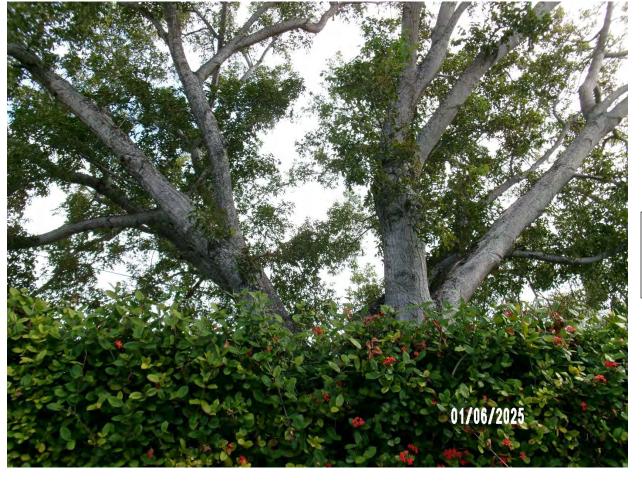

Photo showing whole tree and its location. Photo taken from Thompson Street near corner with Flagler Avenue.

Two photos show tree location and cracked wall.

Photo showing base area of tree. Tree is surrounded by tall Ixora shrubs.

Photo of canopy trunks, view 1.

Photo of tree canopy, view 1.

Photo of canopy trunks, view 2.

Photo of base of tree, view 1.

Photo of cracked wall at corner of property, away from tree.

Photo of cracked wall on Flagler side of property. Tall buttonwood shrubs exist along the perimeter of this section of the property.