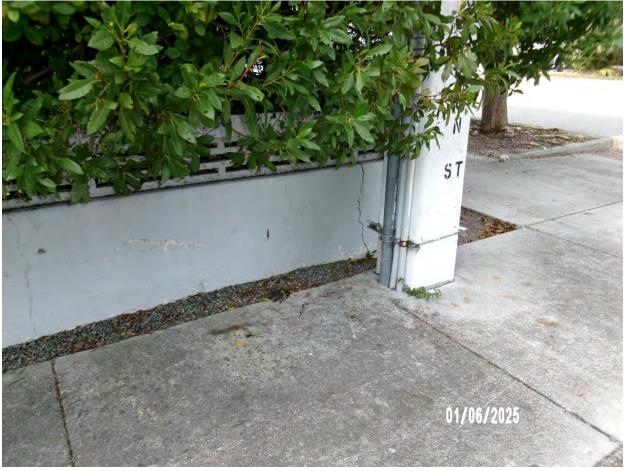

Photo showing whole tree and its location. Photo taken from Thompson Street near corner with Flagler Avenue.

Two photos show tree location and cracked wall.

Photo showing base area of tree. Tree is surrounded by tall Ixora shrubs.

Photo of canopy trunks, view 1.

Photo of tree canopy, view 1.

Photo of canopy trunks, view 2.

Photo of base of tree, view 1.

Photo of cracked wall at corner of property, away from tree.

Photo of cracked wall on Flagler side of property. Tall buttonwood shrubs exist along the perimeter of this section of the property.