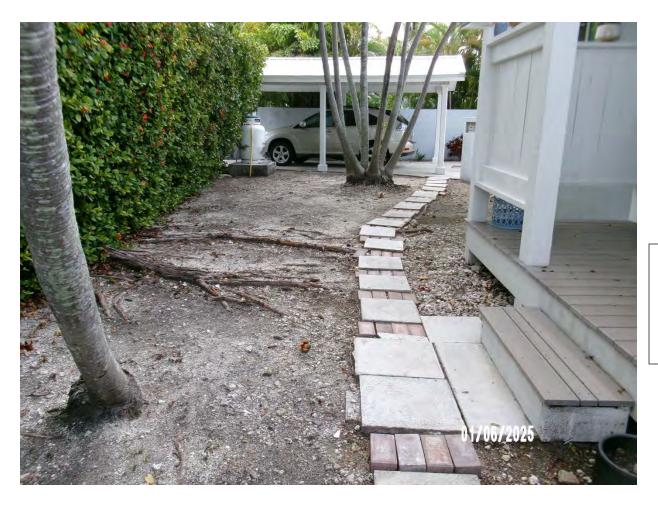

Photo showing tree location in relation to structure.

Photo showing root zone area in relation to structure.

Photo of base of tree, view 2.

Photo of tree trunk.

Photo of tree canopy in relation to structure.