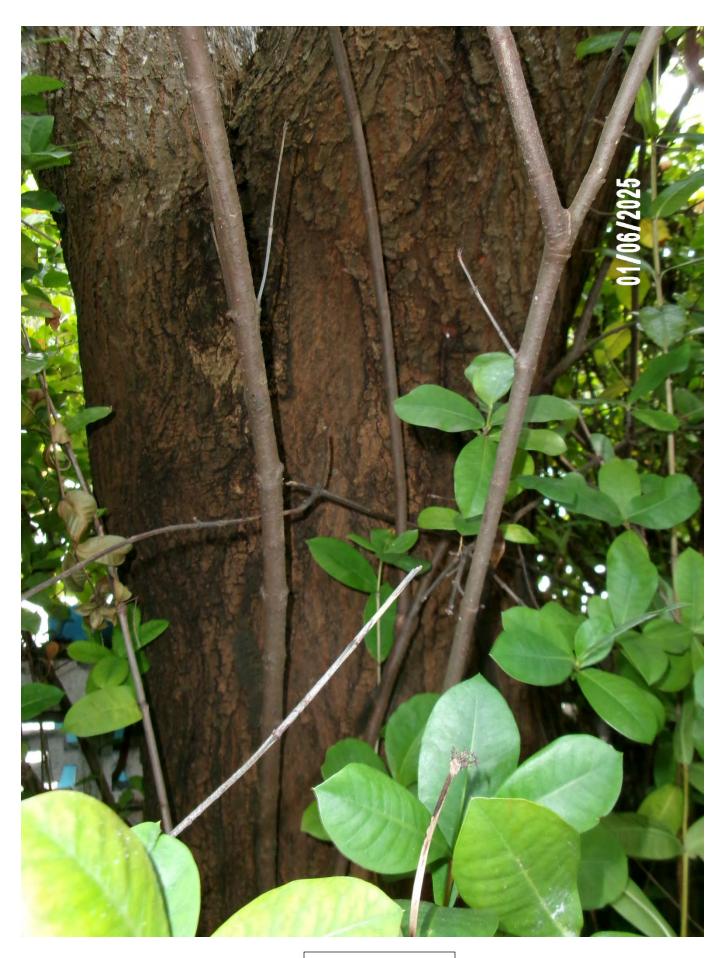

Photo of canopy trunks, view 1.

Photo of tree canopy, view 1.

Photo of canopy trunks, view 2.

Photo of base of tree, view 1.

Photo of cracked wall at corner of property, away from tree.

Photo of cracked wall on Flagler side of property. Tall buttonwood shrubs exist along the perimeter of this section of the property.

Photo showing tree location in relation to structure.

Photo showing root zone area in relation to structure.

Photo of base of tree, view 2.

Photo of tree trunk.

Photo of tree canopy in relation to structure.