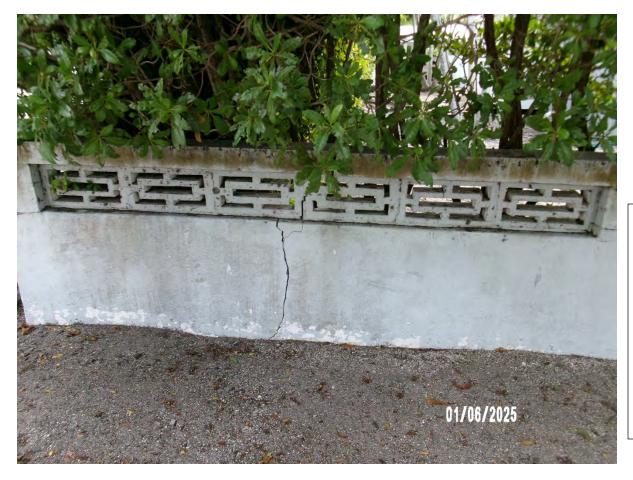

Photo showing whole tree and its location. Photo taken from Thompson Street near corner with Flagler Avenue.

Two photos show tree location and cracked wall.

Photo showing base area of tree. Tree is surrounded by tall Ixora shrubs.

Photo of canopy trunks, view 1.

Photo of tree canopy, view 1.

Photo of canopy trunks, view 2.

Photo of base of tree, view 1.

Photo of cracked wall at corner of property, away from tree.

Photo of cracked wall on Flagler side of property. Tall buttonwood shrubs exist along the perimeter of this section of the property.