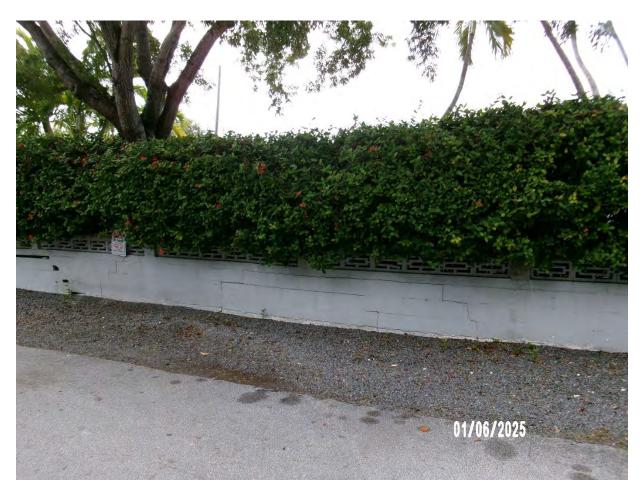

Photo showing whole tree and its location. Photo taken from Thompson Street near corner with Flagler Avenue.

Two photos show tree location and cracked wall.

Photo showing base area of tree. Tree is surrounded by tall Ixora shrubs.

Photo of canopy trunks, view 1.

Photo of tree canopy, view 1.

Photo of canopy trunks, view 2.

Photo of base of tree, view 1.

Photo of cracked wall at corner of property, away from tree.

Photo of cracked wall on Flagler side of property. Tall buttonwood shrubs exist along the perimeter of this section of the property.