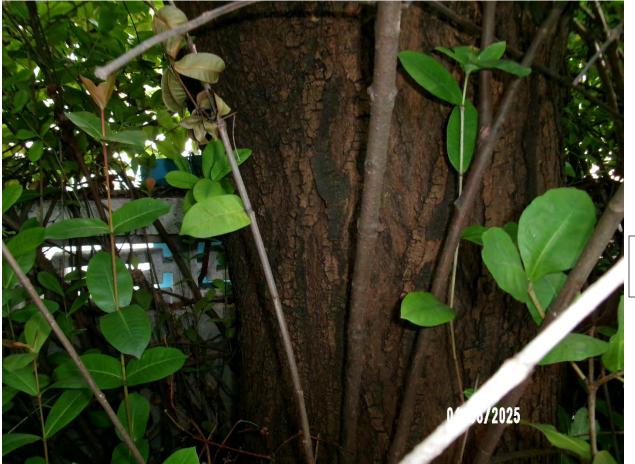

Photo showing whole tree and its location. Photo taken from Thompson Street near corner with Flagler Avenue.

Two photos show tree location and cracked wall.

Photo showing base area of tree. Tree is surrounded by tall Ixora shrubs.

Photo of canopy trunks, view 1.

Photo of tree canopy, view 1.

Photo of canopy trunks, view 2.

Photo of base of tree, view 1.

Photo of cracked wall at corner of property, away from tree.

Photo of cracked wall on Flagler side of property. Tall buttonwood shrubs exist along the perimeter of this section of the property.

Photo showing tree location in relation to structure.

Photo showing root zone area in relation to structure.

Photo of base of tree, view 2.

Photo of tree trunk.

Photo of tree canopy in relation to structure.