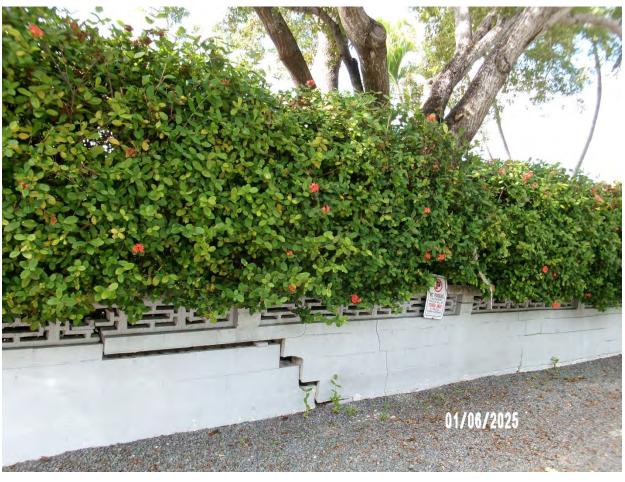

Photo of canopy trunks, view 1.

Photo of tree canopy, view 1.

Photo of canopy trunks, view 2.

Photo of base of tree, view 1.

Photo of cracked wall at corner of property, away from tree.

Photo of cracked wall on Flagler side of property. Tall buttonwood shrubs exist along the perimeter of this section of the property.