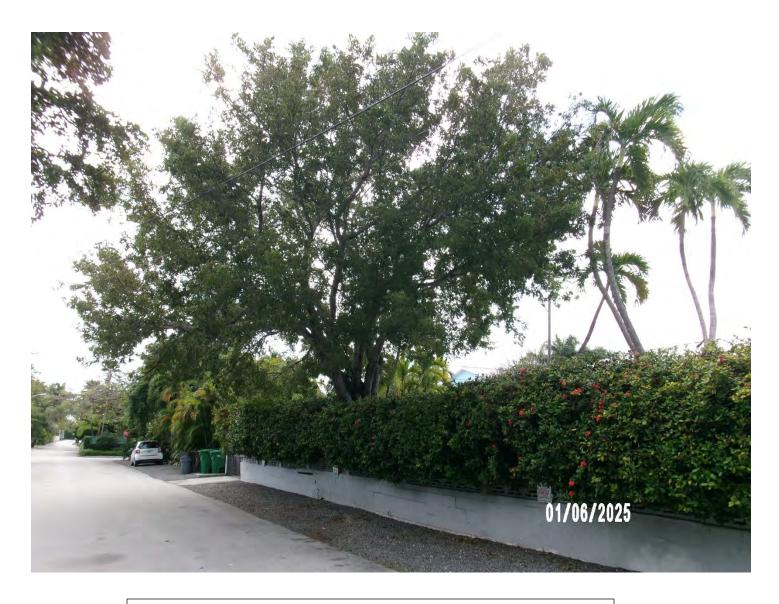

Photo showing whole tree and its location. Photo taken from Thompson Street near corner with Flagler Avenue.

Two photos show tree location and cracked wall.

Photo showing base area of tree. Tree is surrounded by tall Ixora shrubs.