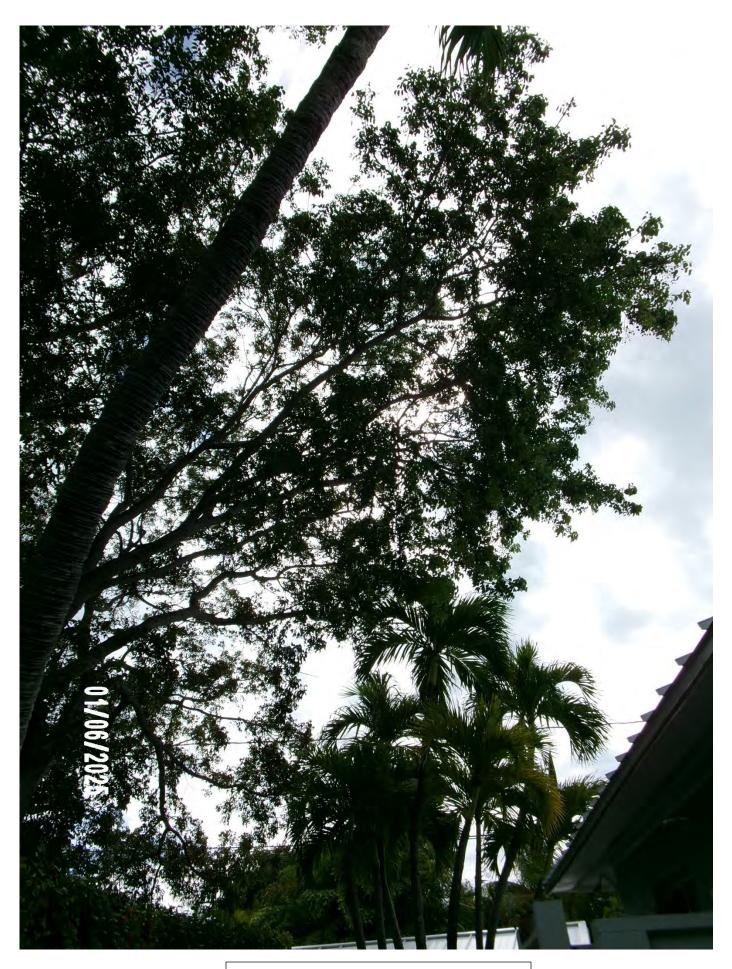

Photo showing whole tree and its location. Photo taken from Thompson Street near corner with Flagler Avenue.

Two photos show tree location and cracked wall.

Photo showing base area of tree. Tree is surrounded by tall Ixora shrubs.

Photo of canopy trunks, view 1.

Photo of tree canopy, view 1.

Photo of canopy trunks, view 2.

Photo of base of tree, view 1.

Photo of cracked wall at corner of property, away from tree.

Photo of cracked wall on Flagler side of property. Tall buttonwood shrubs exist along the perimeter of this section of the property.

Photo showing tree location in relation to structure.

Photo showing root zone area in relation to structure.

Photo of base of tree, view 2.

Photo of tree trunk.

Photo of tree canopy in relation to structure.