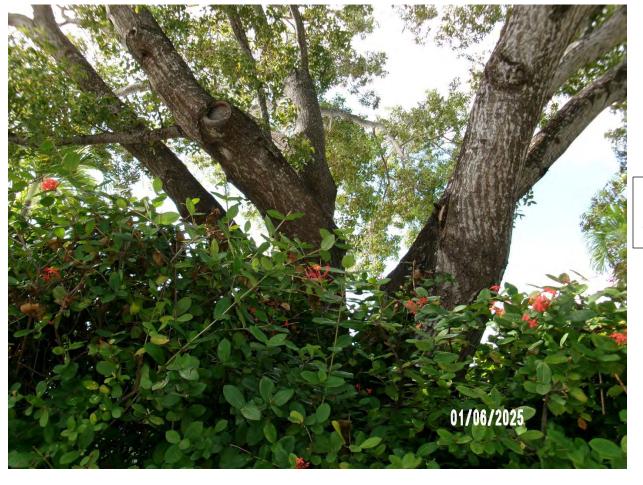

Photo showing whole tree and its location. Photo taken from Thompson Street near corner with Flagler Avenue.

Two photos show tree location and cracked wall.

Photo showing base area of tree. Tree is surrounded by tall Ixora shrubs.

Photo showing tree location in relation to structure.

Photo showing root zone area in relation to structure.

Photo of base of tree, view 2.

Photo of tree trunk.

Photo of tree canopy in relation to structure.