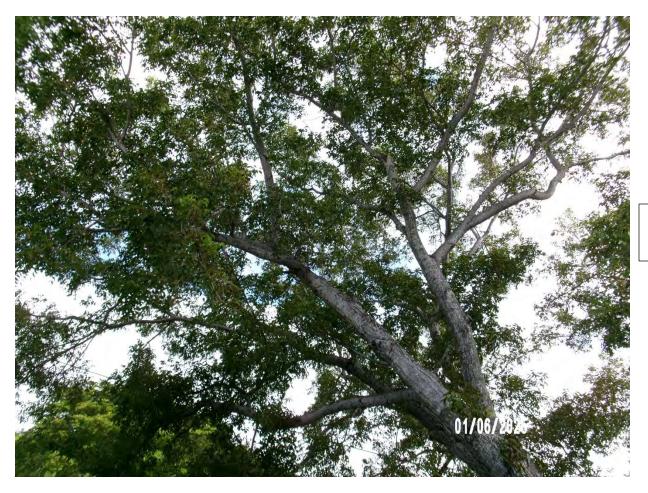

Photo of canopy trunks, view 1.

Photo of tree canopy, view 1.

Photo of canopy trunks, view 2.

Photo of base of tree, view 1.

Photo of cracked wall at corner of property, away from tree.

Photo of cracked wall on Flagler side of property. Tall buttonwood shrubs exist along the perimeter of this section of the property.

Photo showing tree location in relation to structure.

Photo showing root zone area in relation to structure.

Photo of base of tree, view 2.

Photo of tree trunk.

Photo of tree canopy in relation to structure.