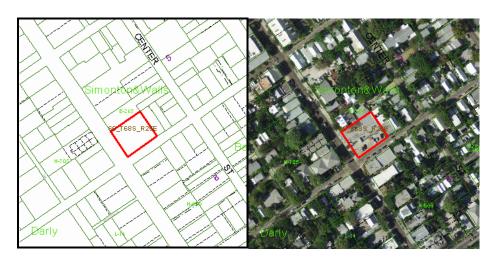

which requires landscape waiver approval.

**Applicant:** Robert M. Konopka

**Property Owner:** Dion Rental Properties LLC

**Location:** 825 Duval Street (RE# 00016830-000000)

**Zoning:** Historic Neighborhood Commercial Core (HRCC-3) zoning district

#### **Background:**

This property was the Lemon Point Deli for several years on the corner of Duval and Olivia Streets. The Deli was licensed for 10 indoor seats and is now closed. Before the Deli, the property was a grocery store.

A request for a parking variance was approved by the Planning Board at the regular September 20, 2012 meeting. One of the conditions of the approval was that the applicant must apply for a landscape buffer with a landscape plan prepared by a licensed landscape architect for the areas marked "No Parking Area" and the two areas marked "Concrete Curbed Area" on the site plan. The current landscaping on the property consists of two (2) small, potted palms. There are no shade trees along the perimeter of the property.