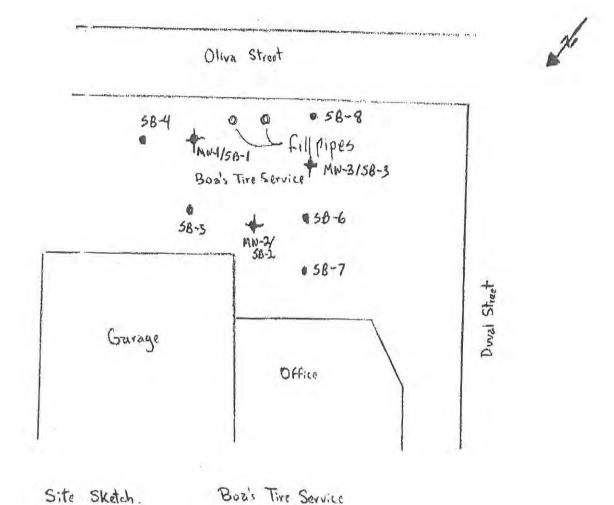

3. Superior alternatives. The development will provide an alternative landscape solution which will achieve the purposes of the requirement through clearly superior design.

The purpose of landscape design is to enhance the public purpose of the building by the open spaces of the public parking area. The trees and shrubs will create a pedestrian experience. Condition #2 of the Parking Waiver for the site that was approved by the Planning Board on September 20, 2012 stated that this landscape waiver include the area marked "No Parking Area." It was discovered this area has monitoring wells remaining from a previous business (Boa Tire Service). The property owner wrote a letter to the City expressing concern about landscaping being planted in the ground at this area due to potential damage to the existing wells, and that landscaping might hinder sampling from the wells. The owner supplied a letter from the Florida Department of Environmental Protection that references a letter from the Bureau of Petroleum Storage Systems that states the work was performed satisfactorily. (See attached).

#### **RECOMMENDATION:**

The Planning Department, based on the criteria established by the Comprehensive Plan and the Land Development Regulations, recommends that the request to waive the landscape area be **approved** with the condition that the applicant locate an additional six (6) shrubs in planters (less than 30 inches in height) in the "No Parking Area" so as to prevent parking of automobiles in this area. The "No Parking Area" is referenced on the Planting Plan signed and dated 11-6-2012.

architect for the areas marked "No Parking Area" and "Concrete Curbed Area;" and

WHEREAS, it was then discovered this area has monitoring wells remaining from a

previous business (Boa Tire Service). The property owner wrote a letter to the City expressing

concern about landscaping being planted in the ground at this area due to potential damage to the

existing wells, and that landscaping might hinder sampling from the wells. The owner supplied a

letter from the Florida Department of Environmental Protection that references a letter from the

Sections 108-413 of the Land Development Regulations of the Code of Ordinances of the City of

Key West, Florida, as follows: the condition that the applicant locate an additional six (6) shrubs in

planters (less than 30 inches in height) in the "No Parking Area" so as to prevent parking of

automobiles in this area. The "No Parking Area" is referenced on the Planting Plan signed and dated

11-6-2012.

**Section 3.** It is a condition of this landscape waiver that full, complete, and final application