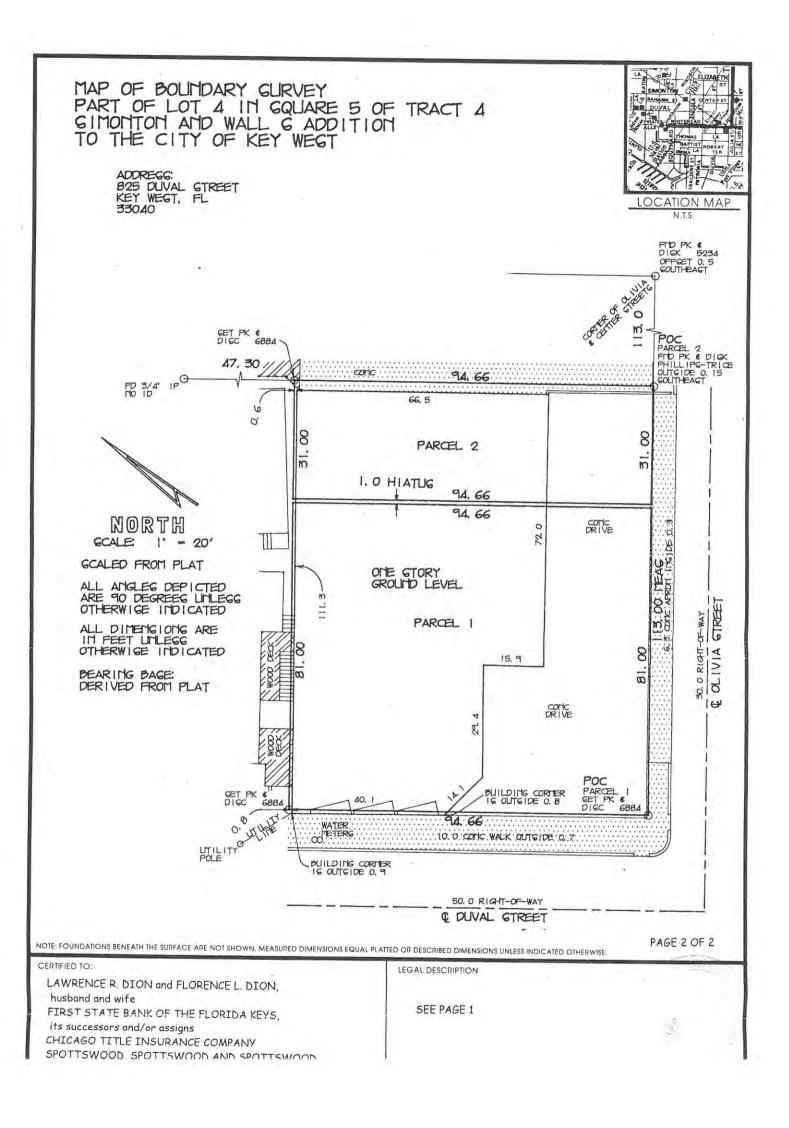

#### **Background:**

This property was the Lemon Point Deli for several years on the corner of Duval and Olivia Streets. The Deli was licensed for 10 indoor seats and is now closed. Before the Deli, the property was a grocery store.

A request for a parking variance was approved by the Planning Board at the regular September 20, 2012 meeting. One of the conditions of the approval was that the applicant must apply for a landscape buffer with a landscape plan prepared by a licensed landscape architect for the areas marked "No Parking Area" and the two areas marked "Concrete Curbed Area" on the site plan. The current landscaping on the property consists of two (2) small, potted palms. There are no shade trees along the perimeter of the property.

The City estimated that the total length of the perimeter landscape strip required would be 145 linear feet, therefore four (4) trees and forty (40) shrubs are required to bring the property up to the Code requirements.

3. Superior alternatives. The development will provide an alternative landscape solution which will achieve the purposes of the requirement through clearly superior design.

The purpose of landscape design is to enhance the public purpose of the building by the open spaces of the public parking area. The trees and shrubs will create a pedestrian experience. Condition #2 of the Parking Waiver for the site that was approved by the Planning Board on September 20, 2012 stated that this landscape waiver include the area marked "No Parking Area." It was discovered this area has monitoring wells remaining from a previous business (Boa Tire Service). The property owner wrote a letter to the City expressing concern about landscaping being planted in the ground at this area due to potential damage to the existing wells, and that landscaping might hinder sampling from the wells. The owner supplied a letter from the Florida Department of Environmental Protection that references a letter from the Bureau of Petroleum Storage Systems that states the work was performed satisfactorily. (See attached).

#### **RECOMMENDATION:**

The Planning Department, based on the criteria established by the Comprehensive Plan and the Land Development Regulations, recommends that the request to waive the landscape area be **approved** with the condition that the applicant locate an additional six (6) shrubs in planters (less than 30 inches in height) in the "No Parking Area" so as to prevent parking of automobiles in this area. The "No Parking Area" is referenced on the Planting Plan signed and dated 11-6-2012.