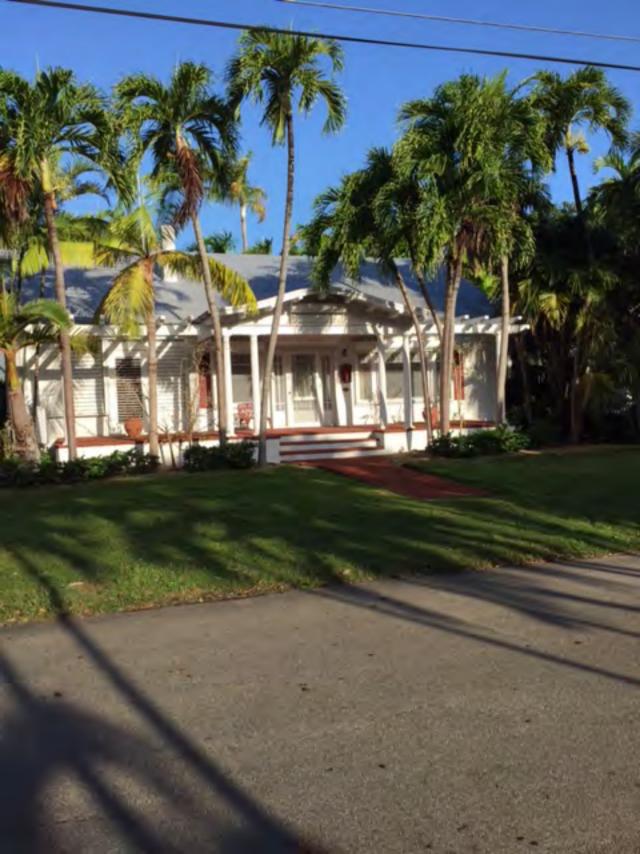

### **Site Facts:**

The vacant lot was lot 3 of 1021 Washington Street. Having been platted but never developed, it received a beneficial use allocation in 2015. The site does have a very historic coral wall that runs along the property line. A neighbor has provided photos that show the fence was in existence at least by 1948.