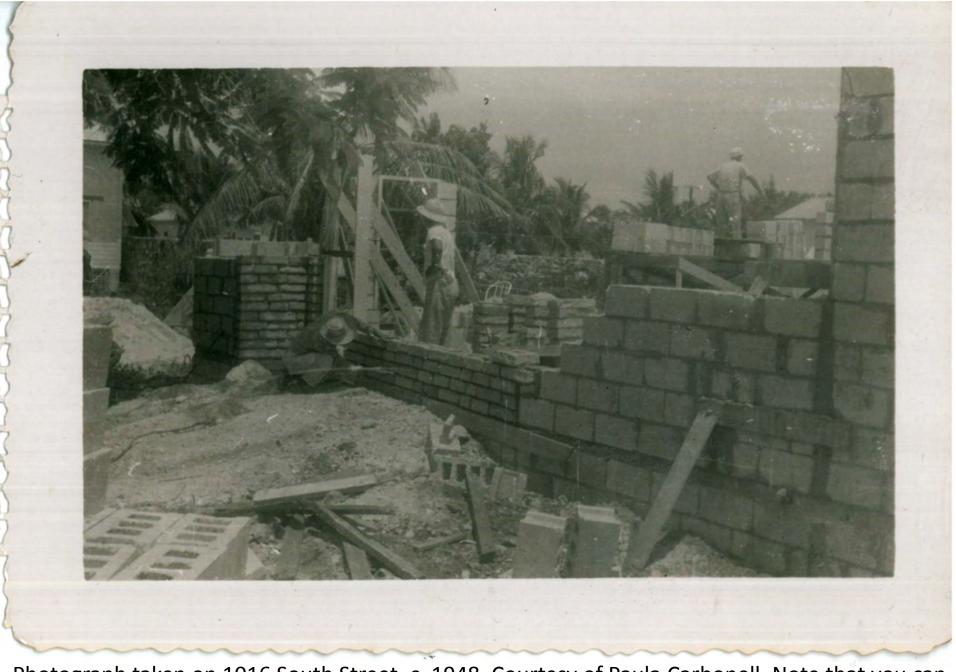

### **Site Facts:**

The vacant lot was lot 3 of 1021 Washington Street. Having been platted but never developed, it received a beneficial use allocation in 2015. The site does have a very historic coral wall that runs along the property line. A neighbor has provided photos that show the fence was in existence at least by 1948.