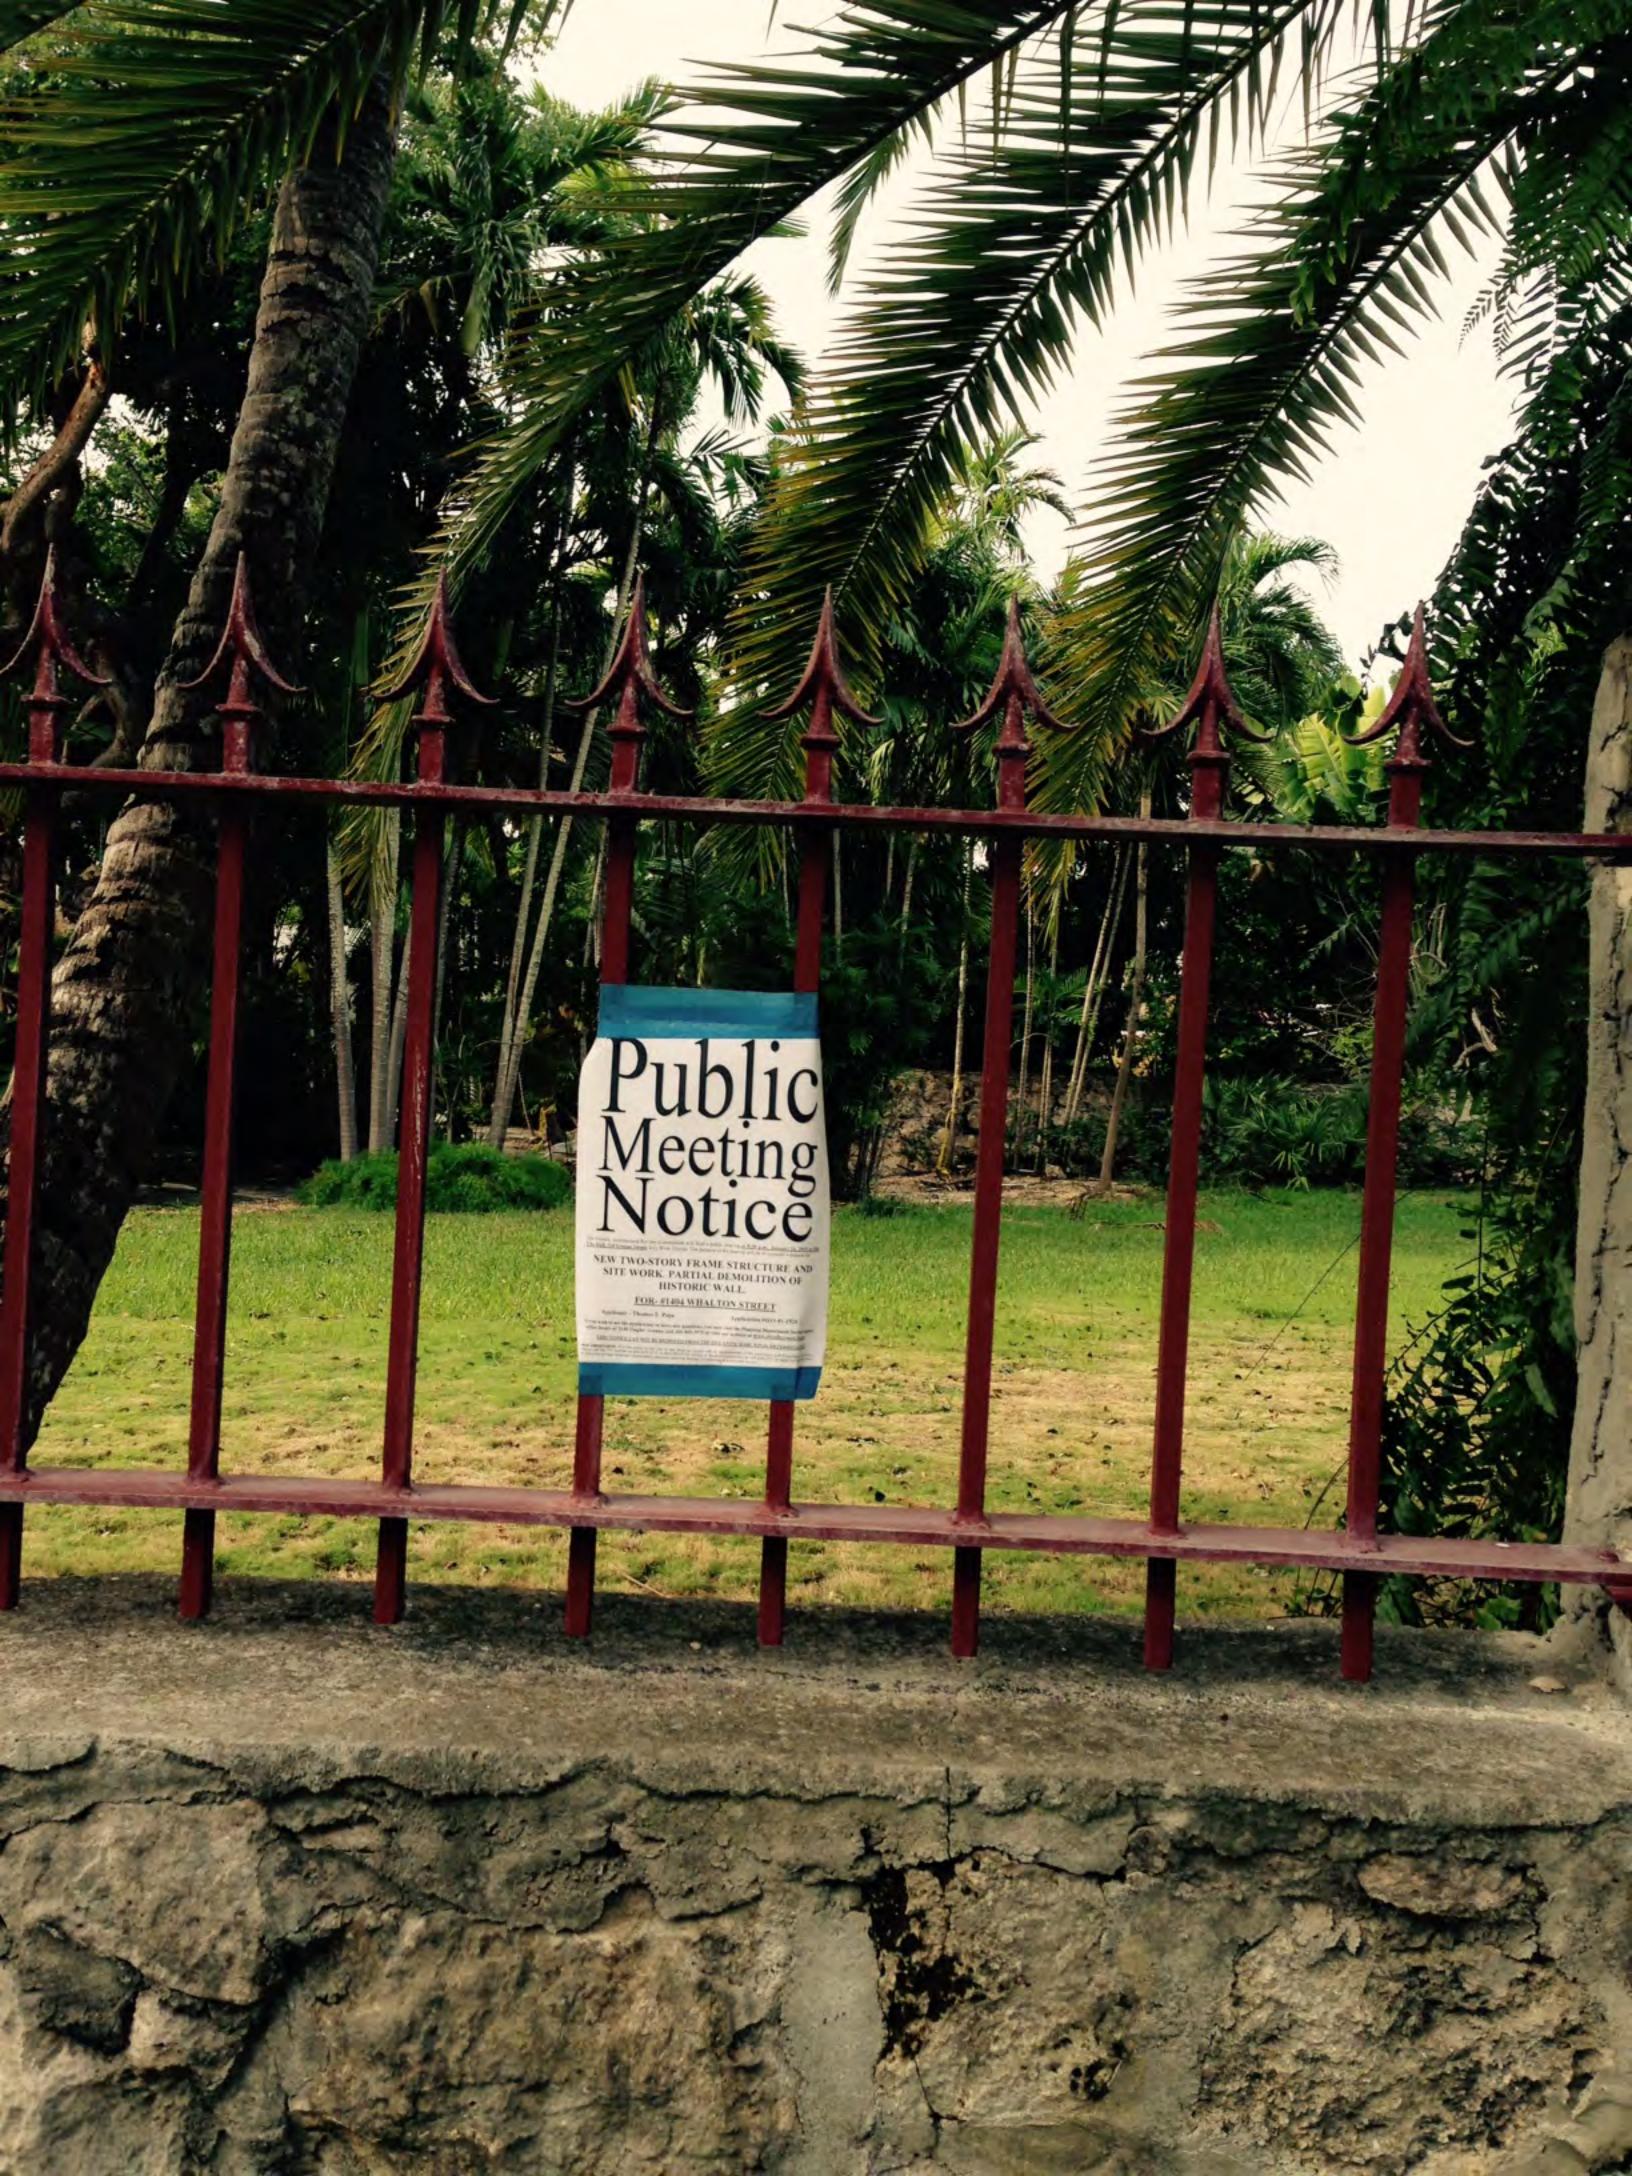

### **Site Facts:**

The vacant lot was lot 3 of 1021 Washington Street. Having been platted but never developed, it received a beneficial use allocation in 2015. The site does have a very historic coral wall that runs along the property line. A neighbor has provided photos that show the fence was in existence at least by 1948.

The design also includes site work, with a new driveway, a pool, and a 6 foot fence.