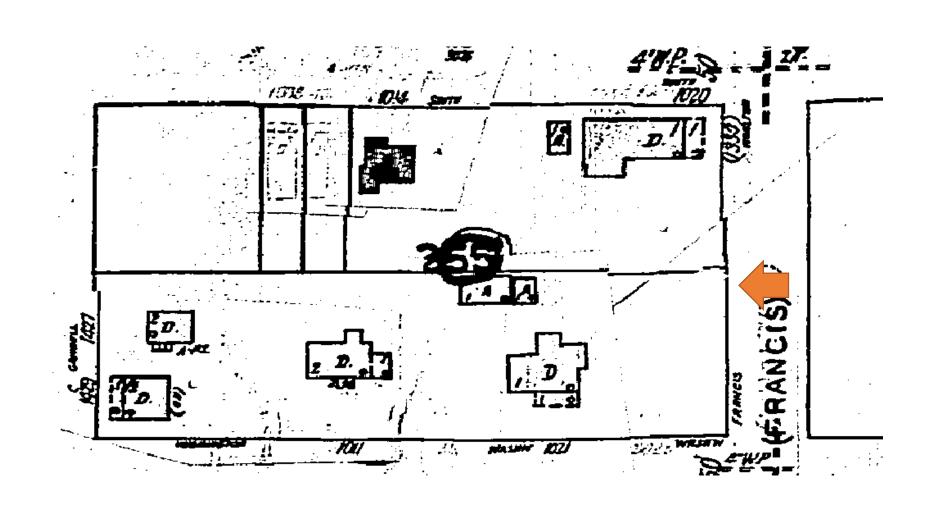

### **Site Facts:**

The vacant lot was lot 3 of 1021 Washington Street. Having been platted but never developed, it received a beneficial use allocation in 2015. The site does have a very historic coral wall that runs along the property line. A neighbor has provided photos that show the fence was in existence at least by 1948.

A few months ago, a new two-story building at 1402 Whalton Street was approved by the Commission.