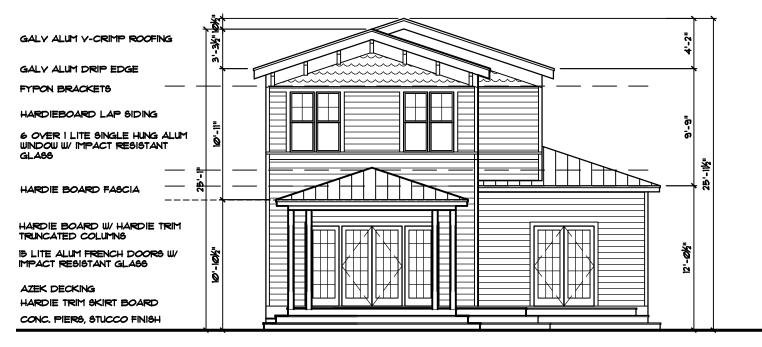

### **Staff Analysis**

This Certificate of Appropriateness proposes a new house on a vacant lot. The two-story structure will be approximately 25 feet tall. The proposed plans show one-story section on the side of the house and one-story front and rear porches on the main building. The front porch will has been designed in a Craftsman style with truncated columns.

The proposed structure will be slightly shorter than the two-story structure that was approved by the Commission in August 2015. The house will utilize modern materials, such as hardiboard lap and scalloped siding and trim, v-crimp roofing, Azek decking, and 6/1, white aluminum impact windows and aluminum impact French doors.