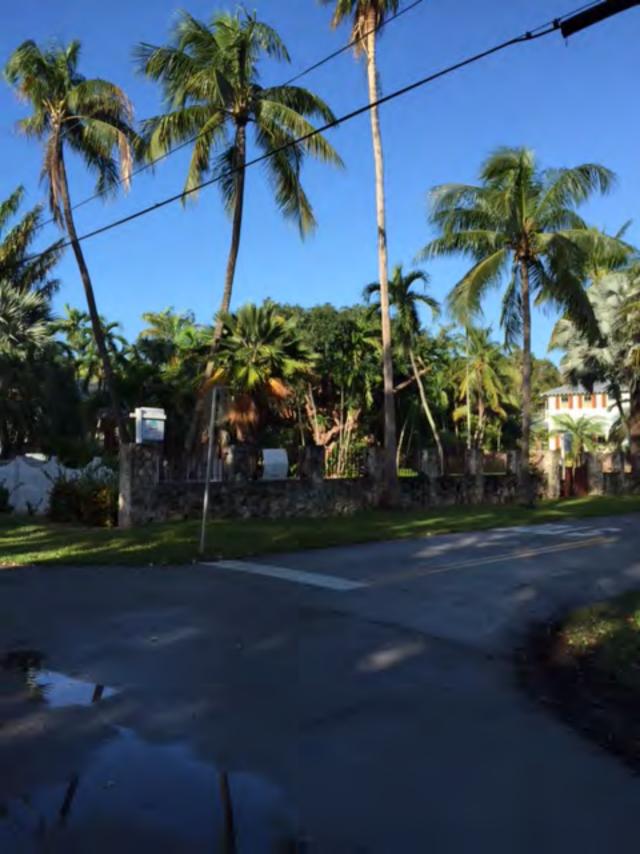

### **Site Facts:**

The vacant lot was lot 3 of 1021 Washington Street. Having been platted but never developed, it received a beneficial use allocation in 2015. The site does have a very historic coral wall that runs along the property line. A neighbor has provided photos that show the fence was in existence at least by 1948.

A few months ago, a new two-story building at 1402 Whalton Street was approved by the Commission.