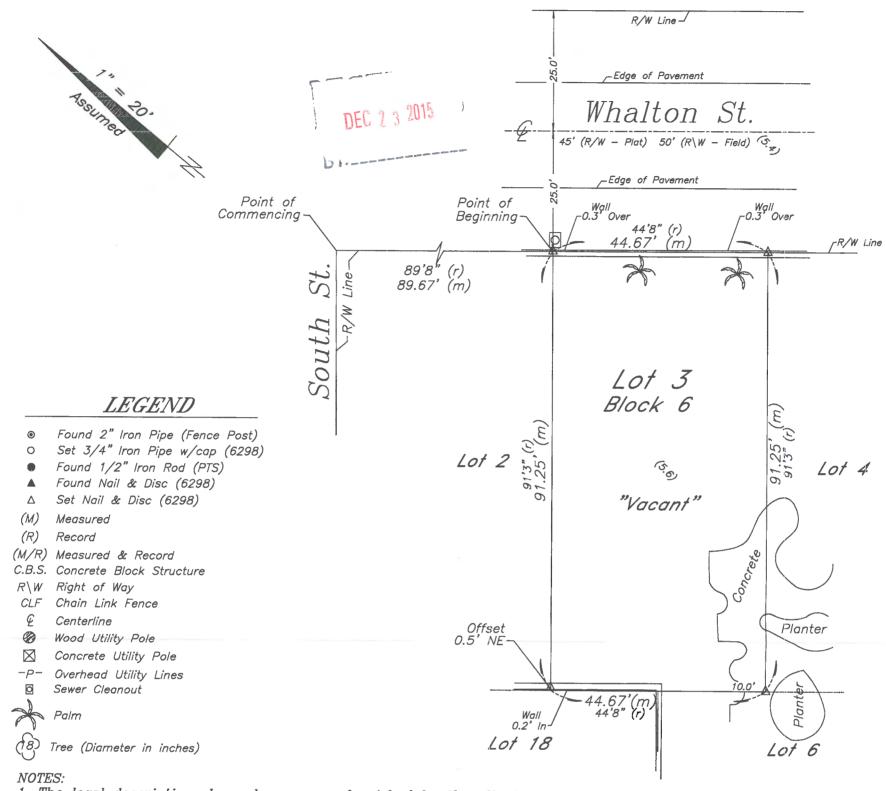

### **Site Facts:**

The vacant lot was lot 3 of 1021 Washington Street. Having been platted but never developed, it received a beneficial use allocation in 2015. The site does have a very historic coral wall that runs along the property line. A neighbor has provided photos that show the fence was in existence at least by 1948.