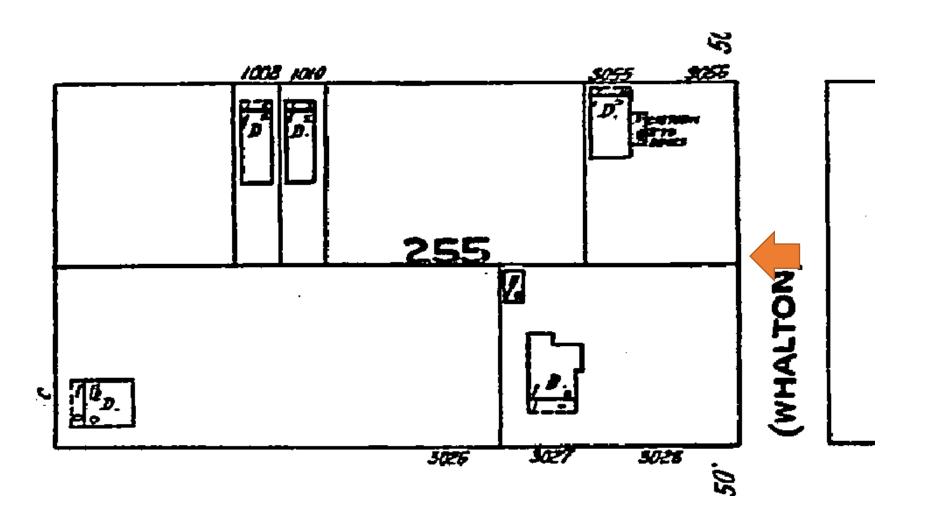

### **Site Facts:**

The vacant lot was lot 3 of 1021 Washington Street. Having been platted but never developed, it received a beneficial use allocation in 2015. The site does have a very historic coral wall that runs along the property line. A neighbor has provided photos that show the fence was in existence at least by 1948.

A few months ago, a new two-story building at 1402 Whalton Street was approved by the Commission.