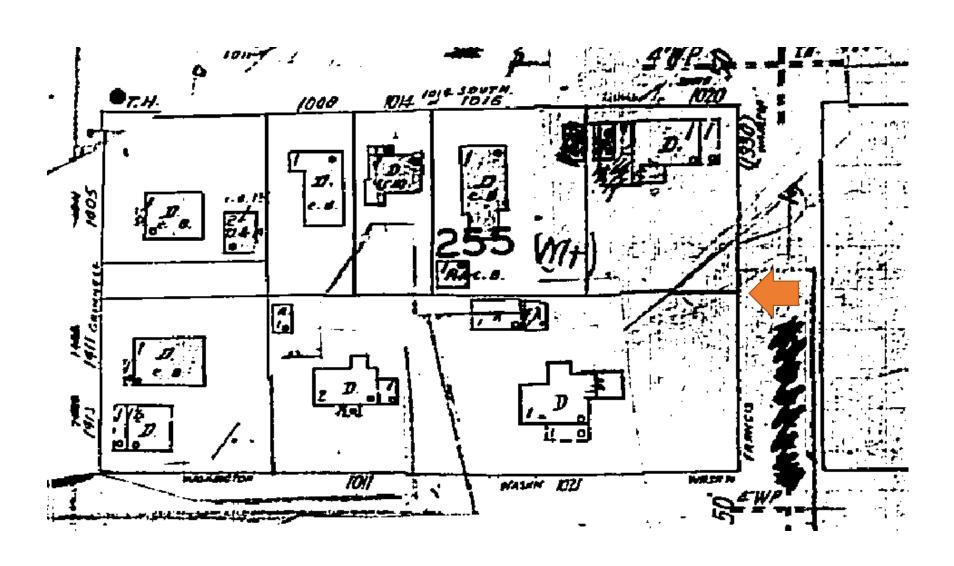

### **Site Facts:**

The vacant lot was lot 3 of 1021 Washington Street. Having been platted but never developed, it received a beneficial use allocation in 2015. The site does have a very historic coral wall that runs along the property line. A neighbor has provided photos that show the fence was in existence at least by 1948.

A few months ago, a new two-story building at 1402 Whalton Street was approved by the Commission.