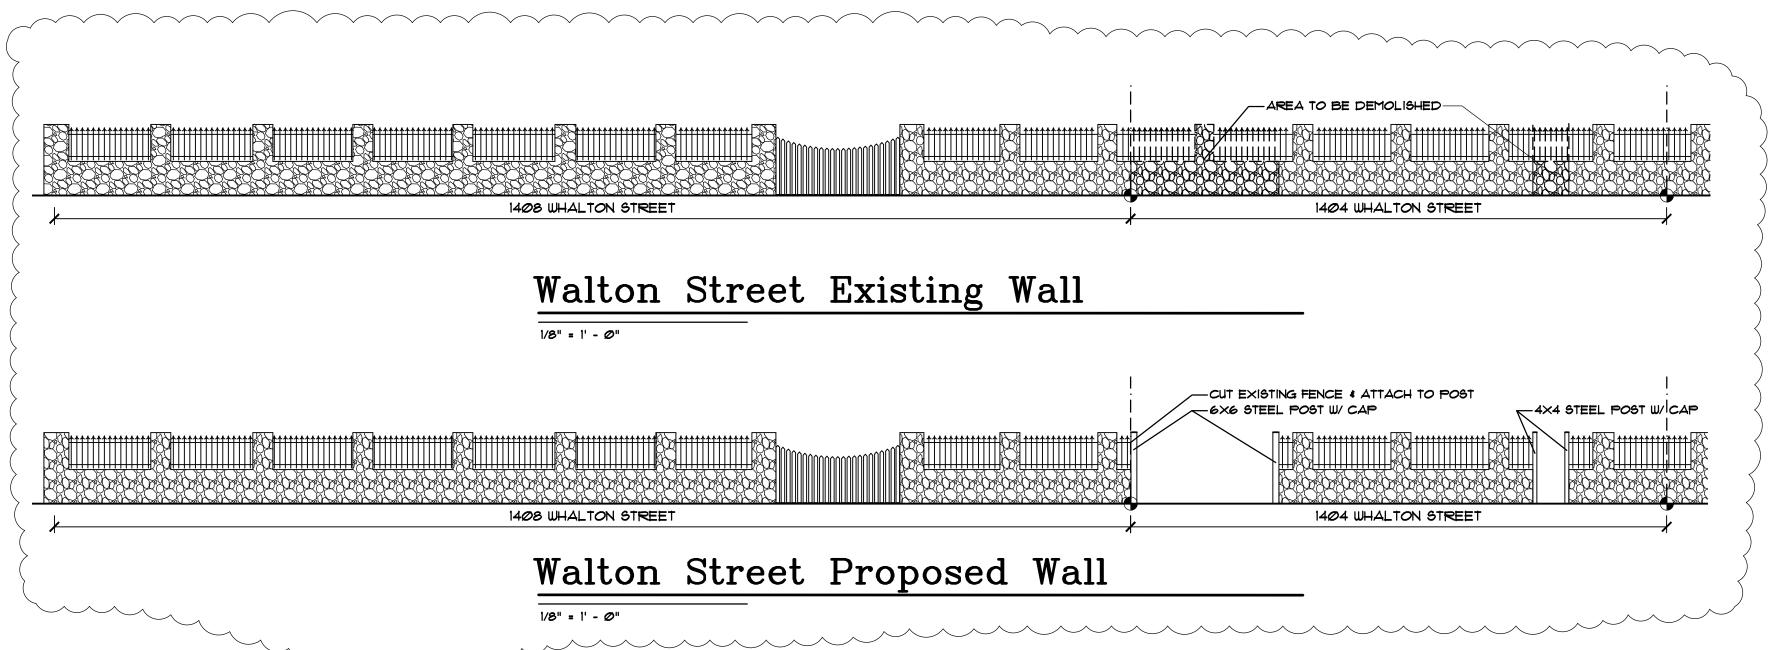

### **Site Facts:**

The vacant lot was lot 3 of 1021 Washington Street. Having been platted but never developed, it received a beneficial use allocation in 2015. The site does have a very historic coral wall that runs along the property line. A neighbor has provided photos that show the fence was in existence at least by 1948.

The design also includes site work, with a new driveway, a pool, and a 6 foot fence.