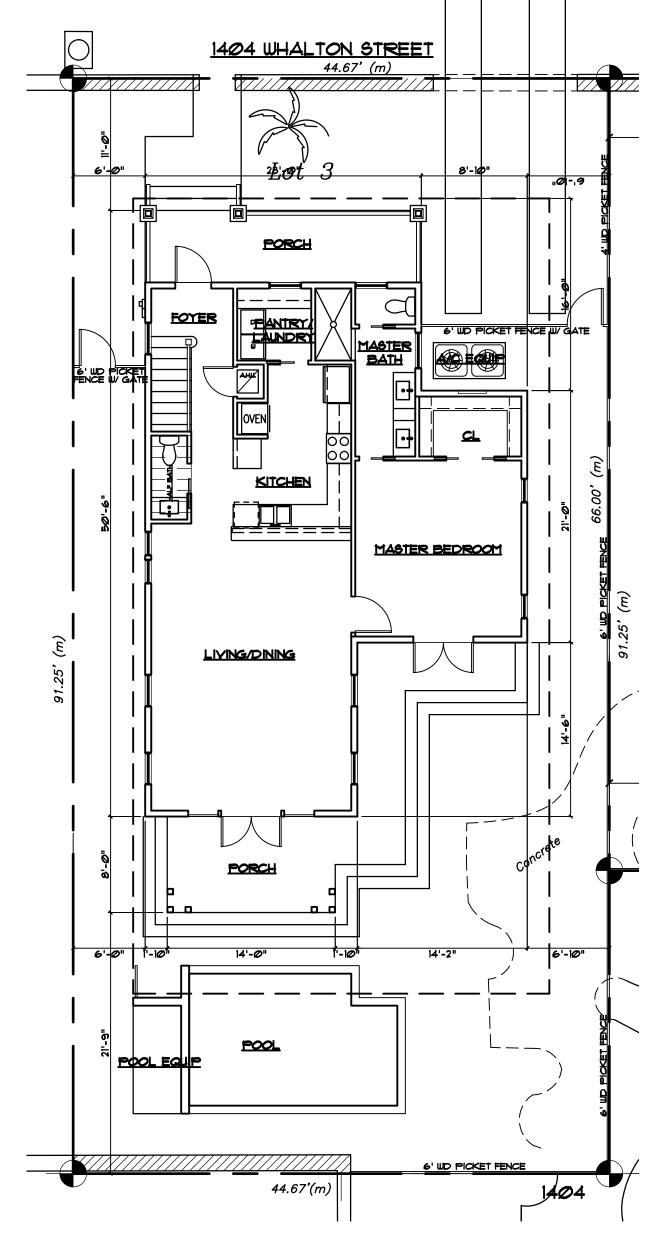

### **Description of Work:**

New two-story frame structure and site work.

### **Site Facts:**

The vacant lot was lot 3 of 1021 Washington Street. Having been platted but never developed, it received a beneficial use allocation in 2015. The site does have a very historic coral wall that runs along the property line. A neighbor has provided photos that show the fence was in existence at least by 1948.

The design also includes site work, with a new driveway, a pool, and a 6 foot fence.