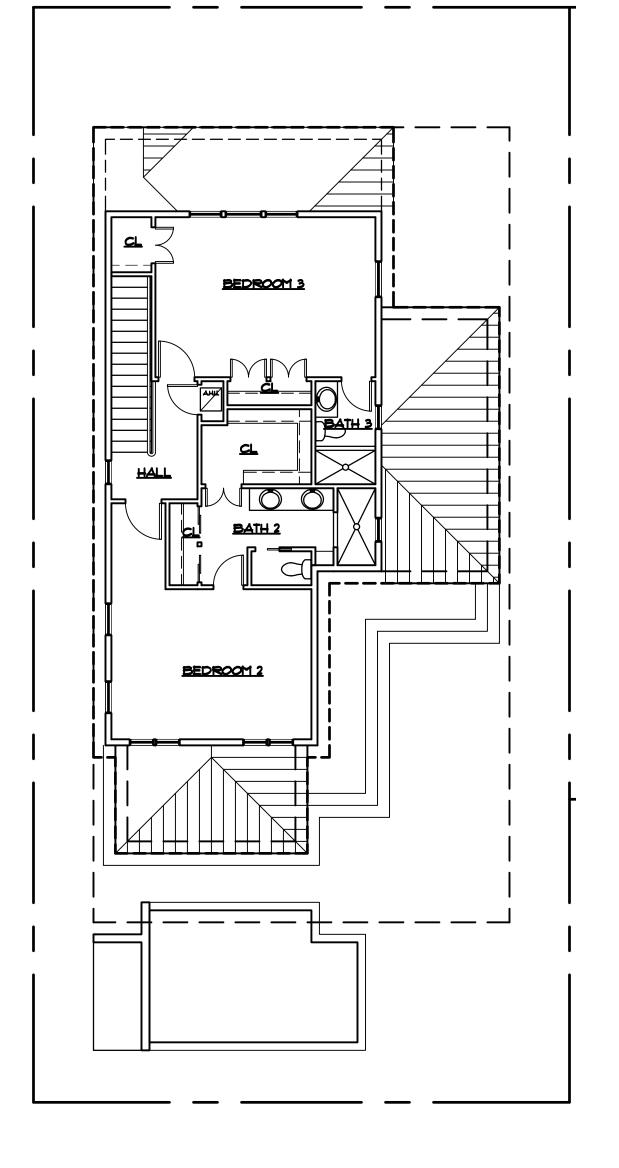

### **Description of Work:**

New two-story frame structure and site work.

### **Staff Analysis**

This Certificate of Appropriateness proposes a new house on a vacant lot. The two-story structure will be approximately 25 feet tall. The proposed plans show one-story section on the side of the house and one-story front and rear porches on the main building. The front porch will has been designed in a Craftsman style with truncated columns.