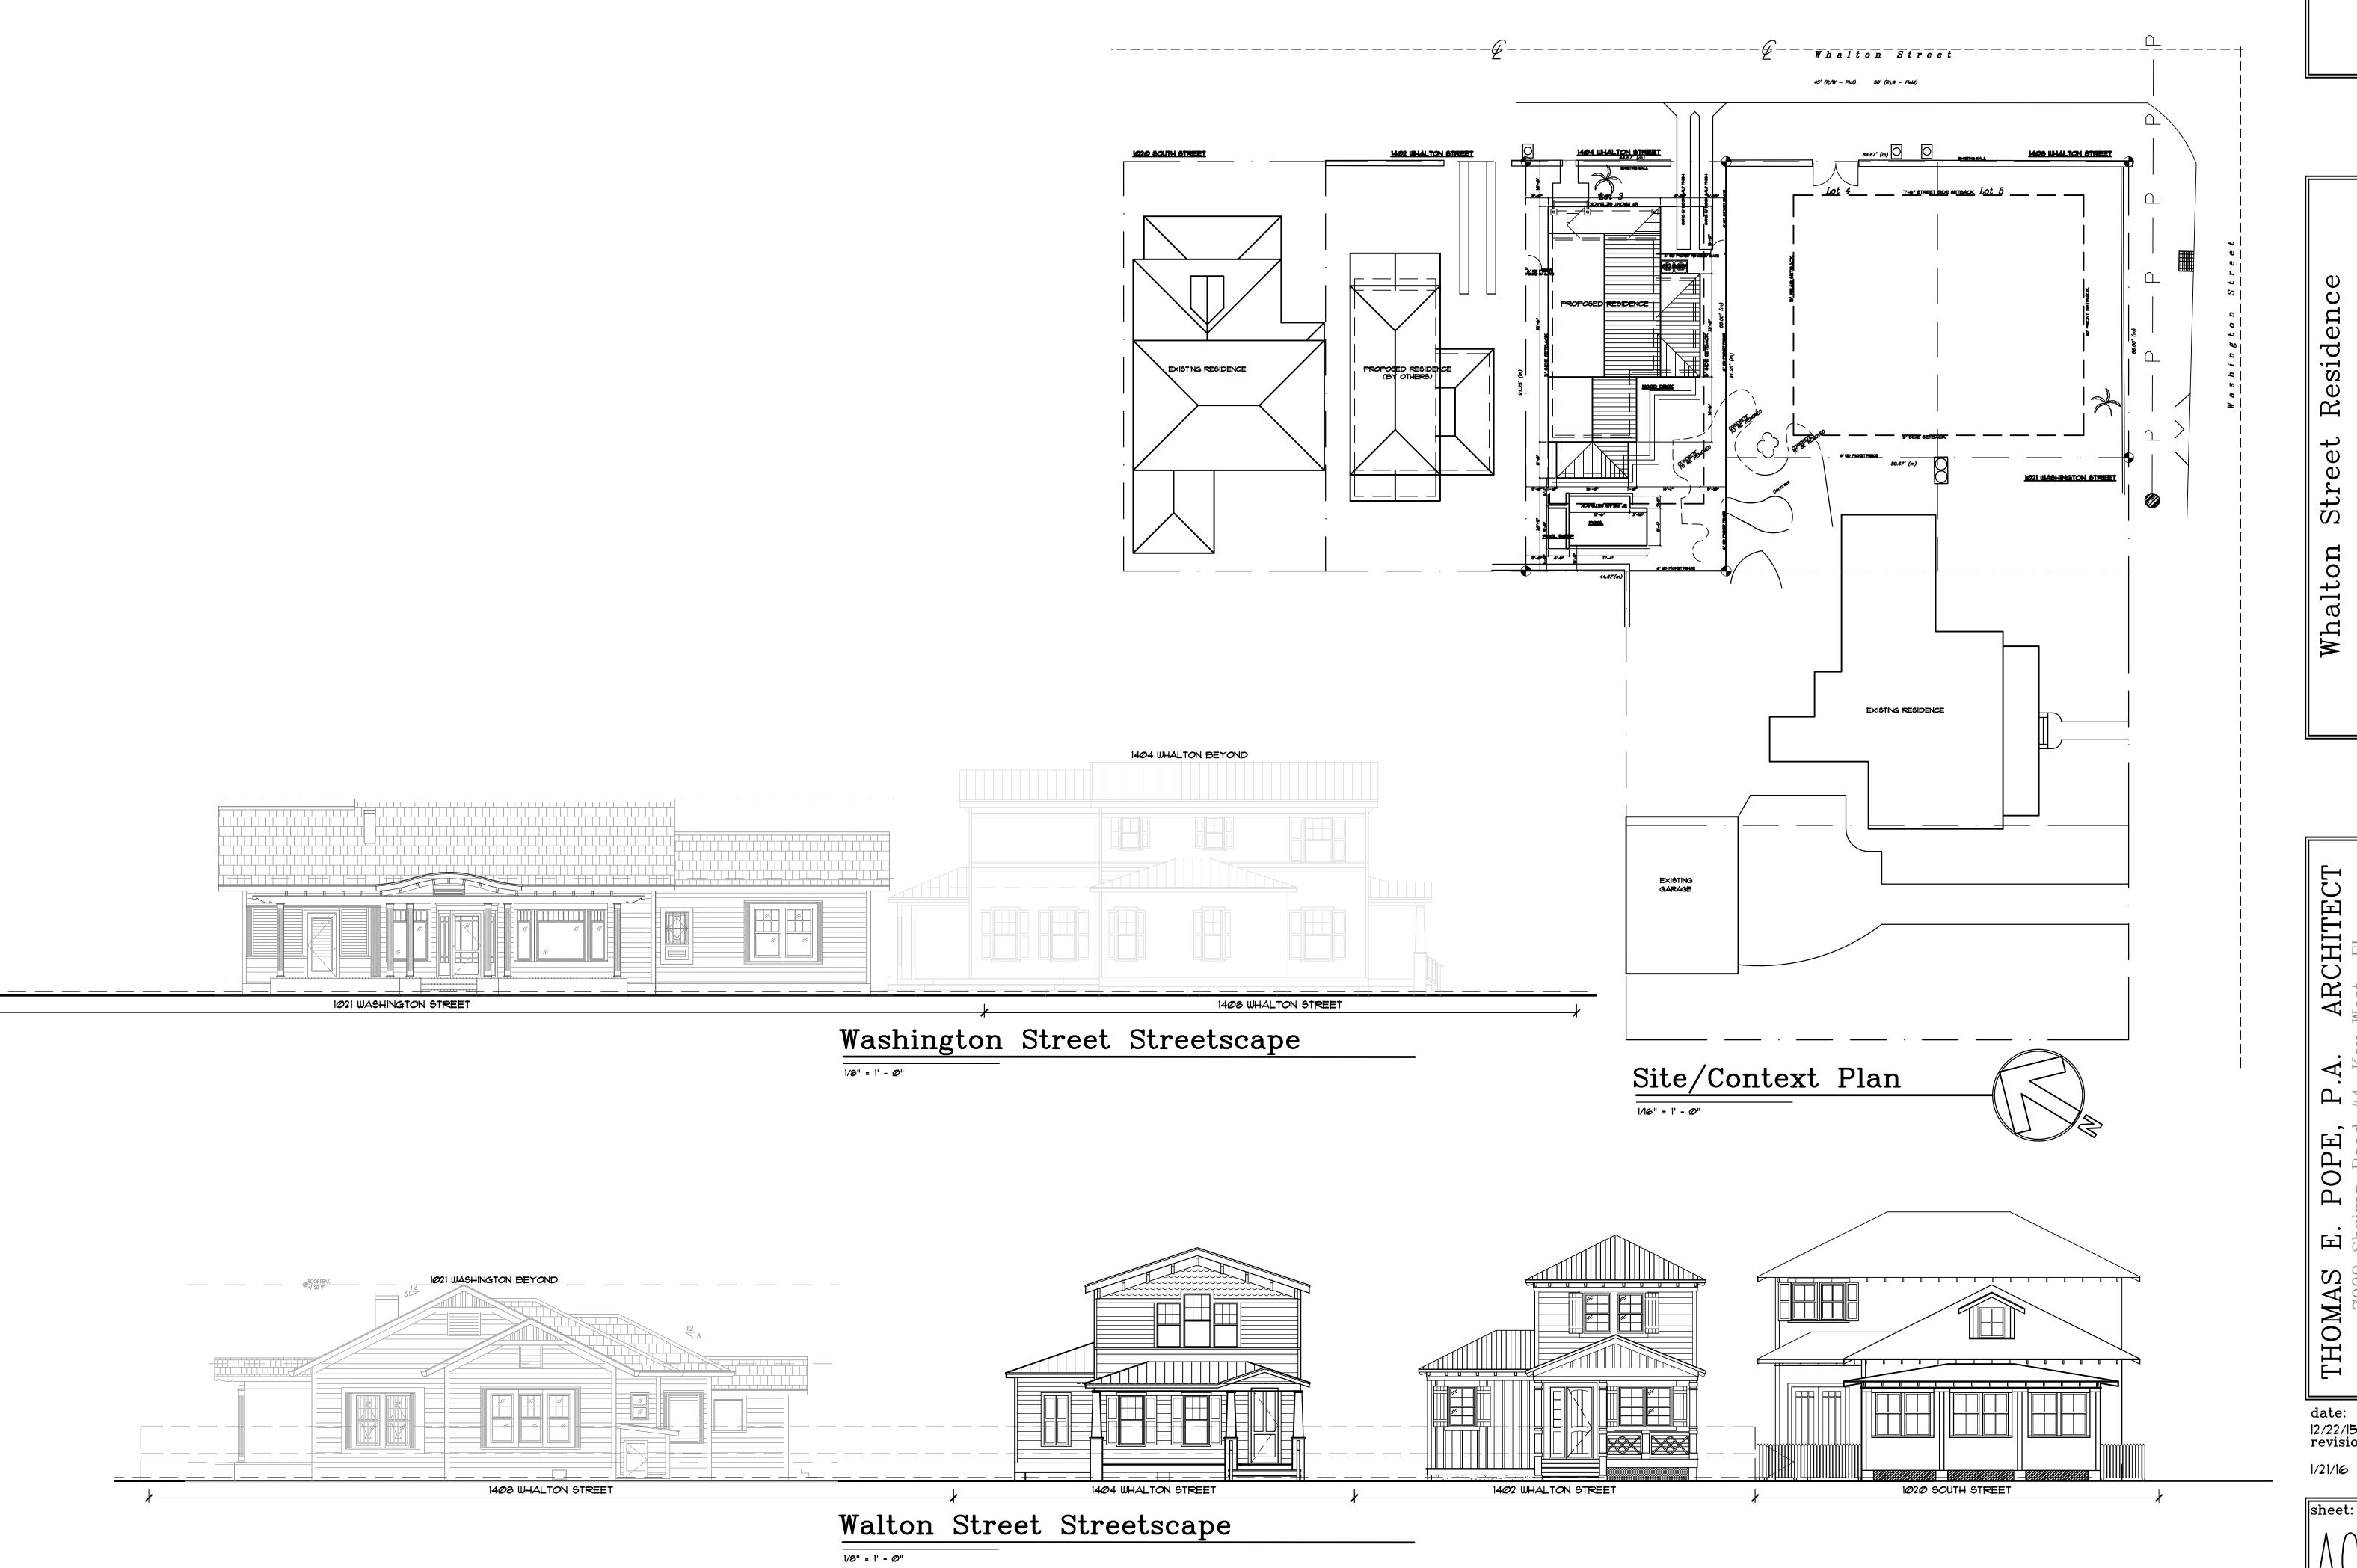

### **Description of Work:**

New two-story frame structure and site work.

### **Site Facts:**

The vacant lot was lot 3 of 1021 Washington Street. Having been platted but never developed, it received a beneficial use allocation in 2015. The site does have a very historic coral wall that runs along the property line. A neighbor has provided photos that show the fence was in existence at least by 1948.

A few months ago, a new two-story building at 1402 Whalton Street was approved by the Commission.

### **Staff Analysis**

This Certificate of Appropriateness proposes a new house on a vacant lot. The two-story structure will be approximately 25 feet tall. The proposed plans show one-story section on the side of the house and one-story front and rear porches on the main building. The front porch will has been designed in a Craftsman style with truncated columns.

The proposed structure will be slightly shorter than the two-story structure that was approved by the Commission in August 2015. The house will utilize modern materials, such as hardiboard lap and scalloped siding and trim, v-crimp roofing, Azek decking, and 6/1, white aluminum impact windows and aluminum impact French doors.

The design also includes site work, with a new driveway, a pool, and a 6 foot fence.

### **Consistency with Guidelines**

- 1. The proposed house is compatible with the neighboring house in terms of proportion, scale, and mass.
- 2. There is a sympathetic relationship between the proposed height and massing of the house and its adjacent structures.

It is staff's opinion that the proposed design is consistent with the guidelines for new construction.