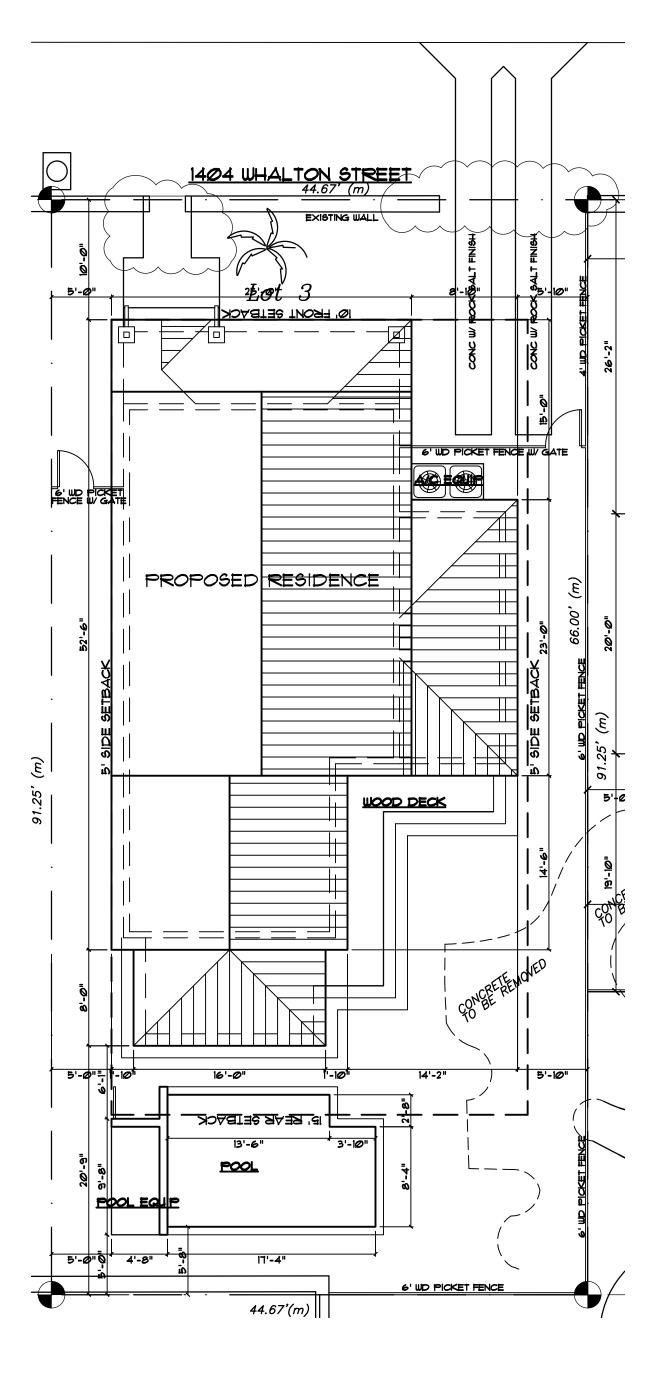

### **Description of Work:**

New two-story frame structure and site work.

### **Staff Analysis**

This Certificate of Appropriateness proposes a new house on a vacant lot. The two-story structure will be approximately 25 feet tall. The proposed plans show one-story section on the side of the house and one-story front and rear porches on the main building. The front porch will has been designed in a Craftsman style with truncated columns.

The design also includes site work, with a new driveway, a pool, and a 6 foot fence.

### **Consistency with Guidelines**

- 1. The proposed house is compatible with the neighboring house in terms of proportion, scale, and mass.
- 2. There is a sympathetic relationship between the proposed height and massing of the house and its adjacent structures.