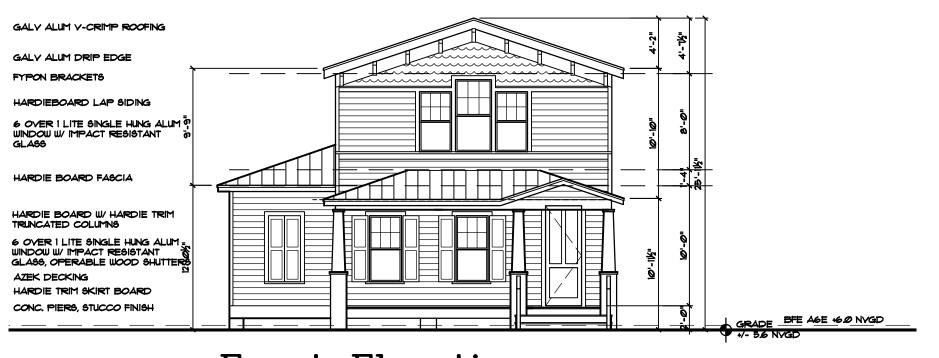

### **Staff Analysis**

This Certificate of Appropriateness proposes a new house on a vacant lot. The two-story structure will be approximately 25 feet tall. The proposed plans show one-story section on the side of the house and one-story front and rear porches on the main building. The front porch will has been designed in a Craftsman style with truncated columns.

The proposed structure will be slightly shorter than the two-story structure that was approved by the Commission in August 2015. The house will utilize modern materials, such as hardiboard lap and scalloped siding and trim, v-crimp roofing, Azek decking, and 6/1, white aluminum impact windows and aluminum impact French doors.