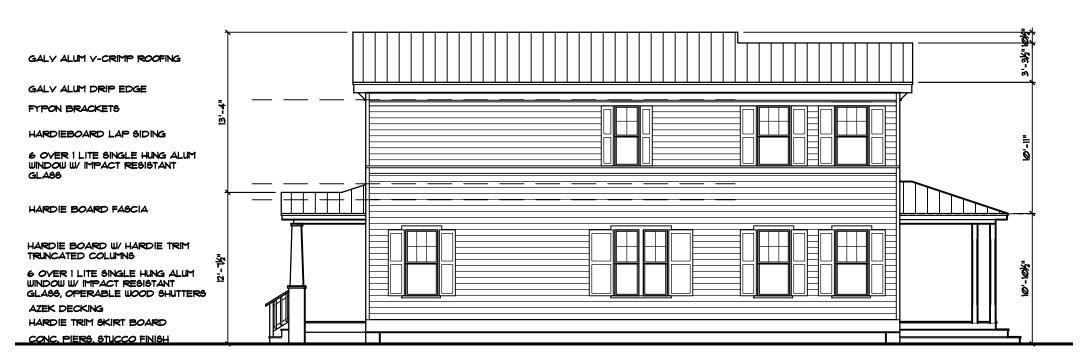

### **Staff Analysis**

This Certificate of Appropriateness proposes a new house on a vacant lot. The two-story structure will be approximately 25 feet tall. The proposed plans show one-story section on the side of the house and one-story front and rear porches on the main building. The front porch will has been designed in a Craftsman style with truncated columns.

The proposed structure will be slightly shorter than the two-story structure that was approved by the Commission in August 2015. The house will utilize modern materials, such as hardiboard lap and scalloped siding and trim, v-crimp roofing, Azek decking, and 6/1, white aluminum impact windows and aluminum impact French doors.