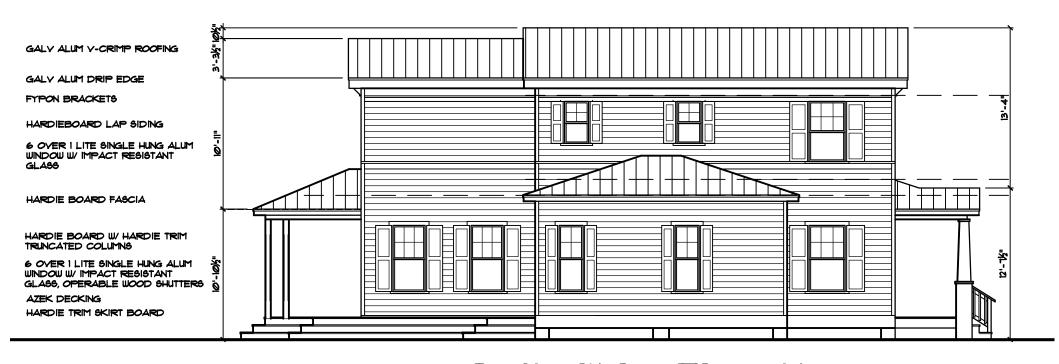

### **Staff Analysis**

This Certificate of Appropriateness proposes a new house on a vacant lot. The two-story structure will be approximately 25 feet tall. The proposed plans show one-story section on the side of the house and one-story front and rear porches on the main building. The front porch will has been designed in a Craftsman style with truncated columns.

The proposed structure will be slightly shorter than the two-story structure that was approved by the Commission in August 2015. The house will utilize modern materials, such as hardiboard lap and scalloped siding and trim, v-crimp roofing, Azek decking, and 6/1, white aluminum impact windows and aluminum impact French doors.