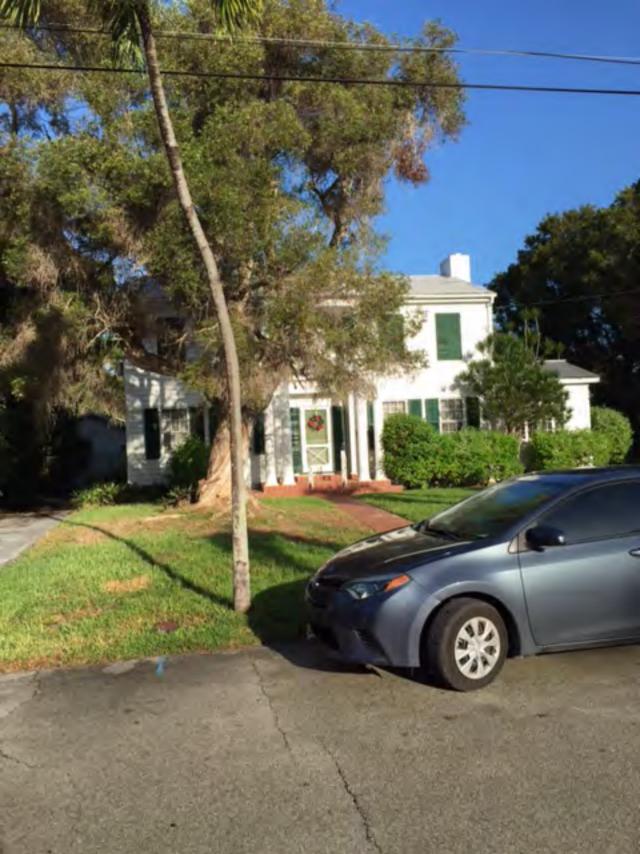

### **Site Facts:**

The vacant lot was lot 3 of 1021 Washington Street. Having been platted but never developed, it received a beneficial use allocation in 2015. The site does have a very historic coral wall that runs along the property line. A neighbor has provided photos that show the fence was in existence at least by 1948.

A few months ago, a new two-story building at 1402 Whalton Street was approved by the Commission.

### **Staff Analysis**

This Certificate of Appropriateness proposes a new house on a vacant lot. The two-story structure will be approximately 25 feet tall. The proposed plans show one-story section on the side of the house and one-story front and rear porches on the main building. The front porch will has been designed in a Craftsman style with truncated columns.

The proposed structure will be slightly shorter than the two-story structure that was approved by the Commission in August 2015. The house will utilize modern materials, such as hardiboard lap and scalloped siding and trim, v-crimp roofing, Azek decking, and 6/1, white aluminum impact windows and aluminum impact French doors.