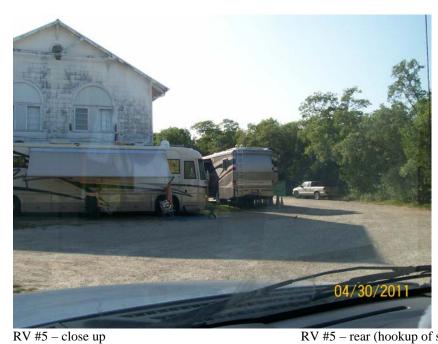

RV's # 5 & 6 – directly behind Legion Building

RV #5 – rear (hookup of satellite & electric coming out of RV)

RV #5 – cords go around tree and are attached to building rear.

11-149 5610 College Road American Legion Post 28 Photos taken on 20110430 Page 3