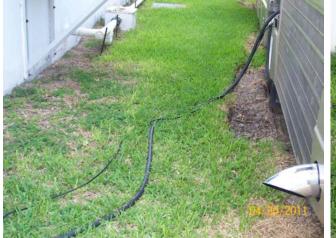

RV's # 5 & 6 – directly behind Legion Building

RV #5 – rear (hookup of satellite & electric coming out of RV)

RV #5 – cords go around tree and are attached to building rear.

11-149 5610 College Road American Legion Post 28 Photos taken on 20110430 Page 3

RV #5 – cable & electric to building

RV #5 – plugged into building electrical outlet.

RV #5

11-149 5610 College Road American Legion Post 28 Photos taken on 20110430 Page 4

RV #6 – close up, side

RV #6 - leading from rv to main building.