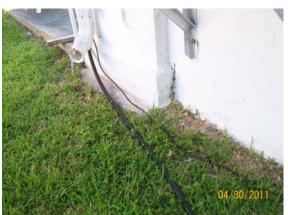

RV's # 5 & 6 – directly behind Legion Building

RV #5 – rear (hookup of satellite & electric coming out of RV)

RV #5 – cords go around tree and are attached to building rear.

11-149 5610 College Road American Legion Post 28 Photos taken on 20110430 Page 3

RV #5 – cable & electric to building

RV #5 – plugged into building electrical outlet.

RV #5

11-149 5610 College Road American Legion Post 28 Photos taken on 20110430 Page 4

RV #6 – close up, side

RV #6 - leading from rv to main building.