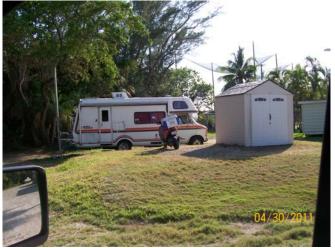

## Front view from parking lot-3 rv's.

RV #1

RV #1 close up of rear

RV #2 w/tent- forefront of photo, RV #3 - right corner of photo

RV #4

11-149 5610 College Road American Legion Post 28 Photos taken on 20110430 Page 2