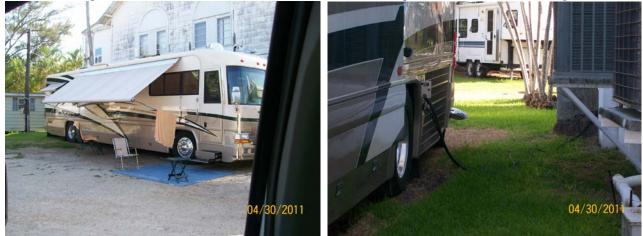

RV's # 5 & 6 – directly behind Legion Building

RV #5 – rear (hookup of satellite & electric coming out of RV)

RV #5 – cords go around tree and are attached to building rear.

11-149 5610 College Road American Legion Post 28 Photos taken on 20110430 Page 3