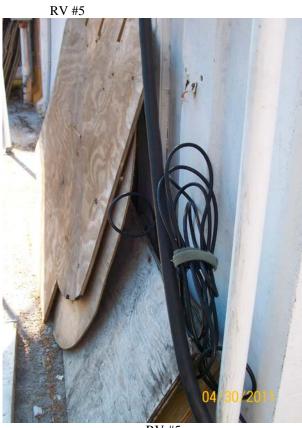

RV #5 – cable & electric to building

RV #5 – plugged into building electrical outlet.

RV #5

11-149 5610 College Road American Legion Post 28 Photos taken on 20110430 Page 4

RV #6 – close up, side

RV #6 - leading from rv to main building.