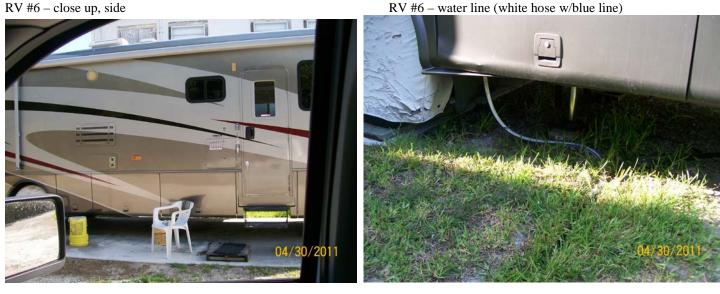

RV #5 – cable & electric to building

RV #5 – plugged into building electrical outlet.

RV #5

11-149 5610 College Road American Legion Post 28 Photos taken on 20110430 Page 4

RV #6 – close up, side

RV #6 - leading from rv to main building.