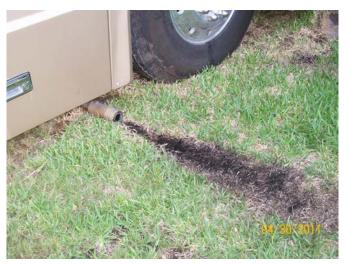

RV #5 – cable & electric to building

RV #5 – plugged into building electrical outlet.

RV #5

11-149 5610 College Road American Legion Post 28 Photos taken on 20110430 Page 4

RV #6 – close up, side

RV #6 - leading from rv to main building.