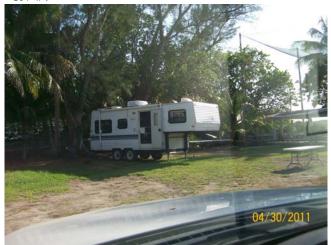

## Front view from parking lot-3 rv's.

RV #1

RV #1 close up of rear

RV #2 w/tent- forefront of photo, RV #3 - right corner of photo

RV #4

11-149 5610 College Road American Legion Post 28 Photos taken on 20110430 Page 2