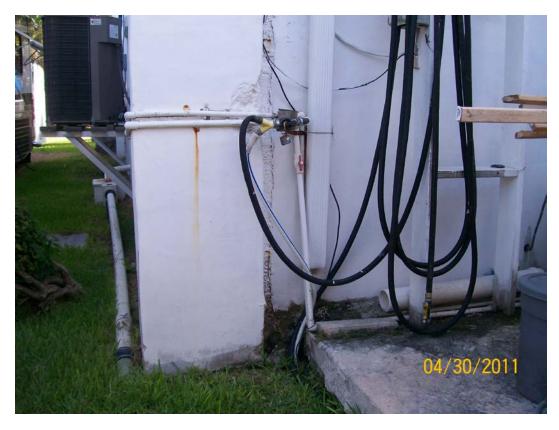

RV #5 – cable & electric to building

RV #5 – plugged into building electrical outlet.

RV #5

11-149 5610 College Road American Legion Post 28 Photos taken on 20110430 Page 4

RV #6 – close up, side

RV #6 - leading from rv to main building.