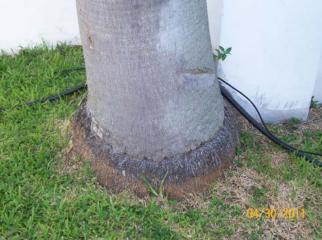

RV's # 5 & 6 – directly behind Legion Building

RV #5 – rear (hookup of satellite & electric coming out of RV)

RV #5 – cords go around tree and are attached to building rear.

11-149 5610 College Road American Legion Post 28 Photos taken on 20110430 Page 3