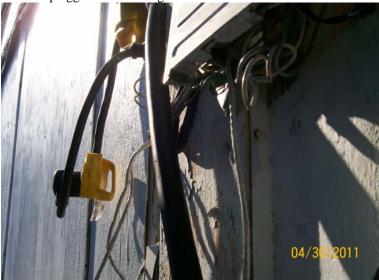

RV #5 – cable & electric to building

RV #5 – plugged into building electrical outlet.

RV #5

11-149 5610 College Road American Legion Post 28 Photos taken on 20110430 Page 4

RV #6 – close up, side

RV #6 - leading from rv to main building.