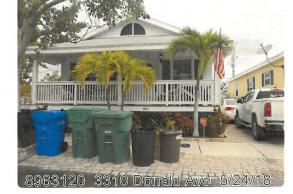

**DATE:** July 15, 2024

RE: 3310 Donald Avenue (permit application # T2024-0240)

FROM: Amy Dismukes

An application was received requesting the removal of (1) Green buttonwood tree due to location and damage occurring from the root system of the tree. A site inspection was done and documented the following.

TREE SPECIES:
Green Buttonwood
(Conocarpus erectus)

Both trees are too close in proximity to the fire hydrant and pose a hazard to hydrant access.

The roots are actively growing into the street, around the fire hydrant and have gone completely under the residence at 3310 Donald.

Larger root has lifted the sidewalk.

Diameter: 30.3"

**Location: 60%** (the tree is fairly visible, however, there is a sabal palm on one side of a fire hydrant while the buttonwood is on the other, and both are restricting access to the fire hydrant and causing damage to the sidewalk)

Species: 100% (on the protected tree list)

overall condition but it

Condition: 40% (fair appears that someone has already removed large branches using improper cuts) Total Average Value = 66%

Value x Diameter = 20 replacement caliper inches