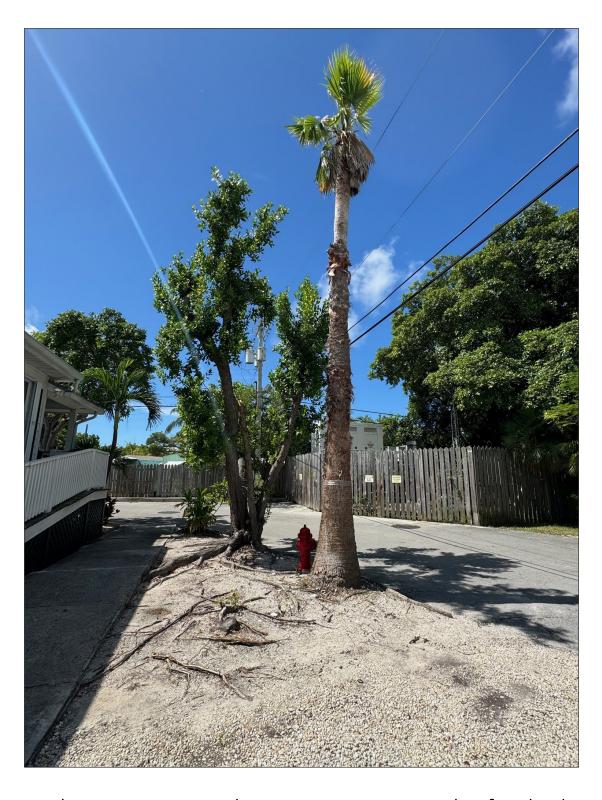

TREE SPECIES:
Green Buttonwood
(Conocarpus erectus)

Both trees are too close in proximity to the fire hydrant and pose a hazard to hydrant access.

The roots are actively growing into the street, around the fire hydrant and have gone completely under the residence at 3310 Donald.

Larger root has lifted the sidewalk.

Diameter: 30.3"

**Location: 60%** (the tree is fairly visible, however, there is a sabal palm on one side of a fire hydrant while the buttonwood is on the other, and both are restricting access to the fire hydrant and causing damage to the sidewalk)

Species: 100% (on the protected tree list)

overall condition but it

Condition: 40% (fair appears that someone has already removed large branches using improper cuts) Total Average Value = 66%

Value x Diameter = 20 replacement caliper inches