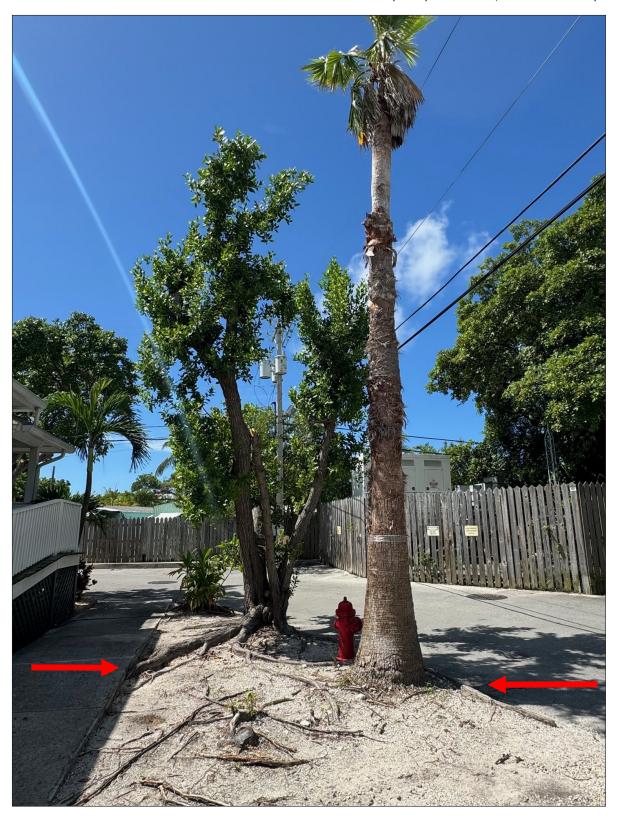

TREE SPECIES:
Green Buttonwood
(Conocarpus erectus)

Both trees are too close in proximity to the fire hydrant and pose a hazard to hydrant access.

The roots are actively growing into the street, around the fire hydrant and have gone completely under the residence at 3310 Donald.

Larger root has lifted the sidewalk.

Diameter: 30.3"

**Location: 60%** (the tree is fairly visible, however, there is a sabal palm on one side of a fire hydrant while the buttonwood is on the other, and both are restricting access to the fire hydrant and causing damage to the sidewalk)

Species: 100% (on the protected tree list)

overall condition but it

Condition: 40% (fair appears that someone has already removed large branches using improper cuts) Total Average Value = 66%

Value x Diameter = 20 replacement caliper inches