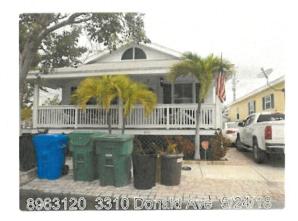

**DATE:** July 15, 2024

RE: 3310 Donald Avenue (permit application # T2024-0240)

FROM: Amy Dismukes

An application was received requesting the removal of (1) Green buttonwood tree due to location and damage occurring from the root system of the tree. A site inspection was done and documented the following.

#### Summary

00066173-003310 Parcel ID 8963120 Account# Property ID 8963120 10KW Millage Group

3310 DONALD Ave, KEY WEST Location

Address

BUTTONWOOD COURT, A CONDOMINIUM (PHASE III) UNIT 3310 OR920-Legal 2038M/L OR1649-1070 OR1956-29/30ORD OR2355-553 OR2819-970/71 Description