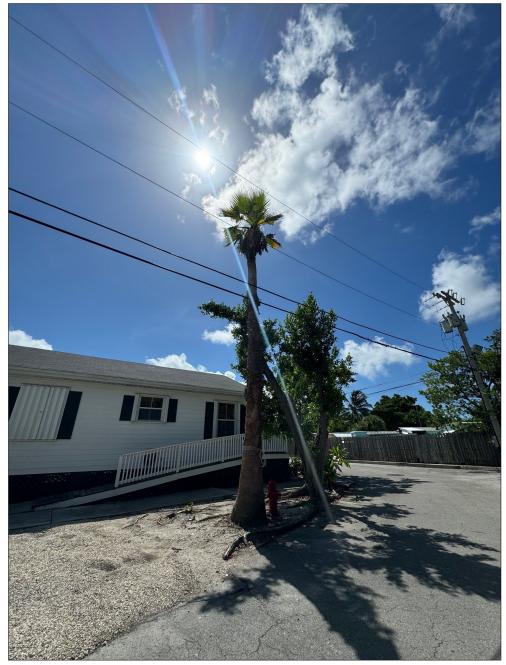

**DATE:** July 15, 2024

RE: 3310 Donald Avenue (permit application # T2024-0240)

FROM: Amy Dismukes

An application was received requesting the removal of (1) Green buttonwood tree due to location and damage occurring from the root system of the tree. A site inspection was done and documented the following.

TREE SPECIES:
Green Buttonwood
(Conocarpus erectus)

Both trees are too close in proximity to the fire hydrant and pose a hazard to hydrant access.

The roots are actively growing into the street, around the fire hydrant and have gone completely under the residence at 3310 Donald.

Larger root has lifted the sidewalk.

Diameter: 30.3"

**Location: 60%** (the tree is fairly visible, however, there is a sabal palm on one side of a fire hydrant while the buttonwood is on the other, and both are restricting access to the fire hydrant and causing damage to the sidewalk)

Species: 100% (on the protected tree list)

overall condition but it

Condition: 40% (fair appears that someone has already removed large branches using improper cuts) Total Average Value = 66%

Value x Diameter = 20 replacement caliper inches