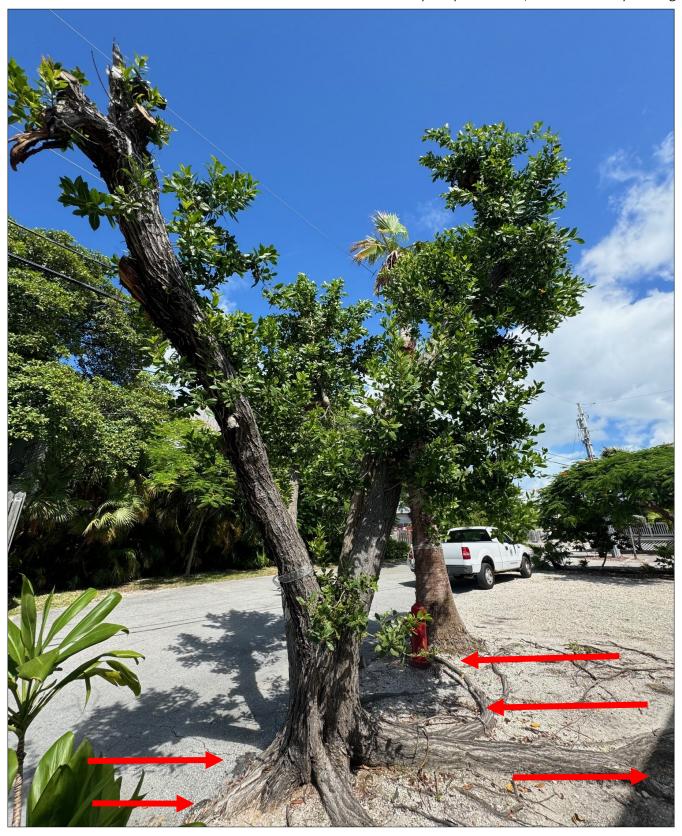

TREE SPECIES:
Green Buttonwood
(Conocarpus erectus)

Both trees are too close in proximity to the fire hydrant and pose a hazard to hydrant access.

The roots are actively growing into the street, around the fire hydrant and have gone completely under the residence at 3310 Donald.

Larger root has lifted the sidewalk.

Diameter: 30.3"

**Location: 60%** (the tree is fairly visible, however, there is a sabal palm on one side of a fire hydrant while the buttonwood is on the other, and both are restricting access to the fire hydrant and causing damage to the sidewalk)

Species: 100% (on the protected tree list)

overall condition but it

Condition: 40% (fair appears that someone has already removed large branches using improper cuts) Total Average Value = 66%

Value x Diameter = 20 replacement caliper inches