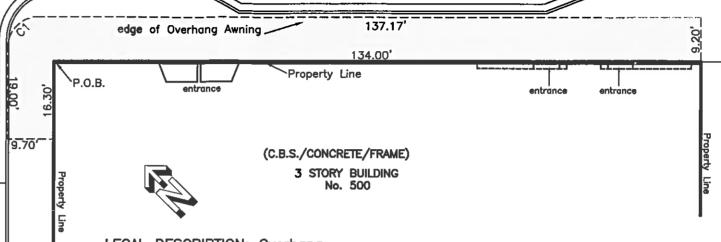

SURVEYOR'S NOTES: North arrow based on assumed median Reference Bearing: R/W Duval Street P.O.B. = Point of Beginning

CURVE RADIUS ARC LENGTH DELTA ANGLE 6.50 10.21 90'00'00"

50, STREET 9.70

EMING

STREET DUVAL

(50' R/W)

LEGAL DESCRIPTION: Overhang (Prepared by undersigned):

A overhang located along Duval Street and Fleming Street, adjacent to Lot 2, Square 51, in the City of Key West, Monroe County, Florida, according to William A. Whitehead's Map of the Island of Key West, delineated in February, 1829 and being more particularly described as follows:

Beginning at the intersection of the Southwesterly Right-of-Way Line of Duval Street and the Southeasterly Right-of-Way Line of Fleming Street; thence Southeasterly along the said Southwesterly Right-of-Way Line of Duval Street for a distance of 134.00 feet; thence at a right angle and in a Northeasterly direction along the face of an overhang for a distance of 9.20 feet; thence at a right angle and in a Northwesterly direction along the said face of an overhang for 137.17 feet to a point of curvature of a cuve concave to the South; thence in a Westerly and Southwesterly direction along the said face an overhang and a curve, having for its elements a radius of 6.50 feet and a central angle of 90°00'00" for an arc length of 10.21 feet to a point of tangency; thence in a Southwesterly direction along the said face of an overhang and parallel with the Southeasterly right of way line of Fleming Street for a distance of 19.00 feet; thence at a right angle and in a Southeasterly direction along the said face of an overhang for 9.68 feet to the said Southeasterly right of way line of Fleming Street; thence at a right angle and in a Northeasterly direction and along the said Southeasterly Right-of-Way Line of Fleming Street for a distance of 16.30 feet back to the Point of Beginning. Parcel contains 1477.1.0 square feet, more or less.