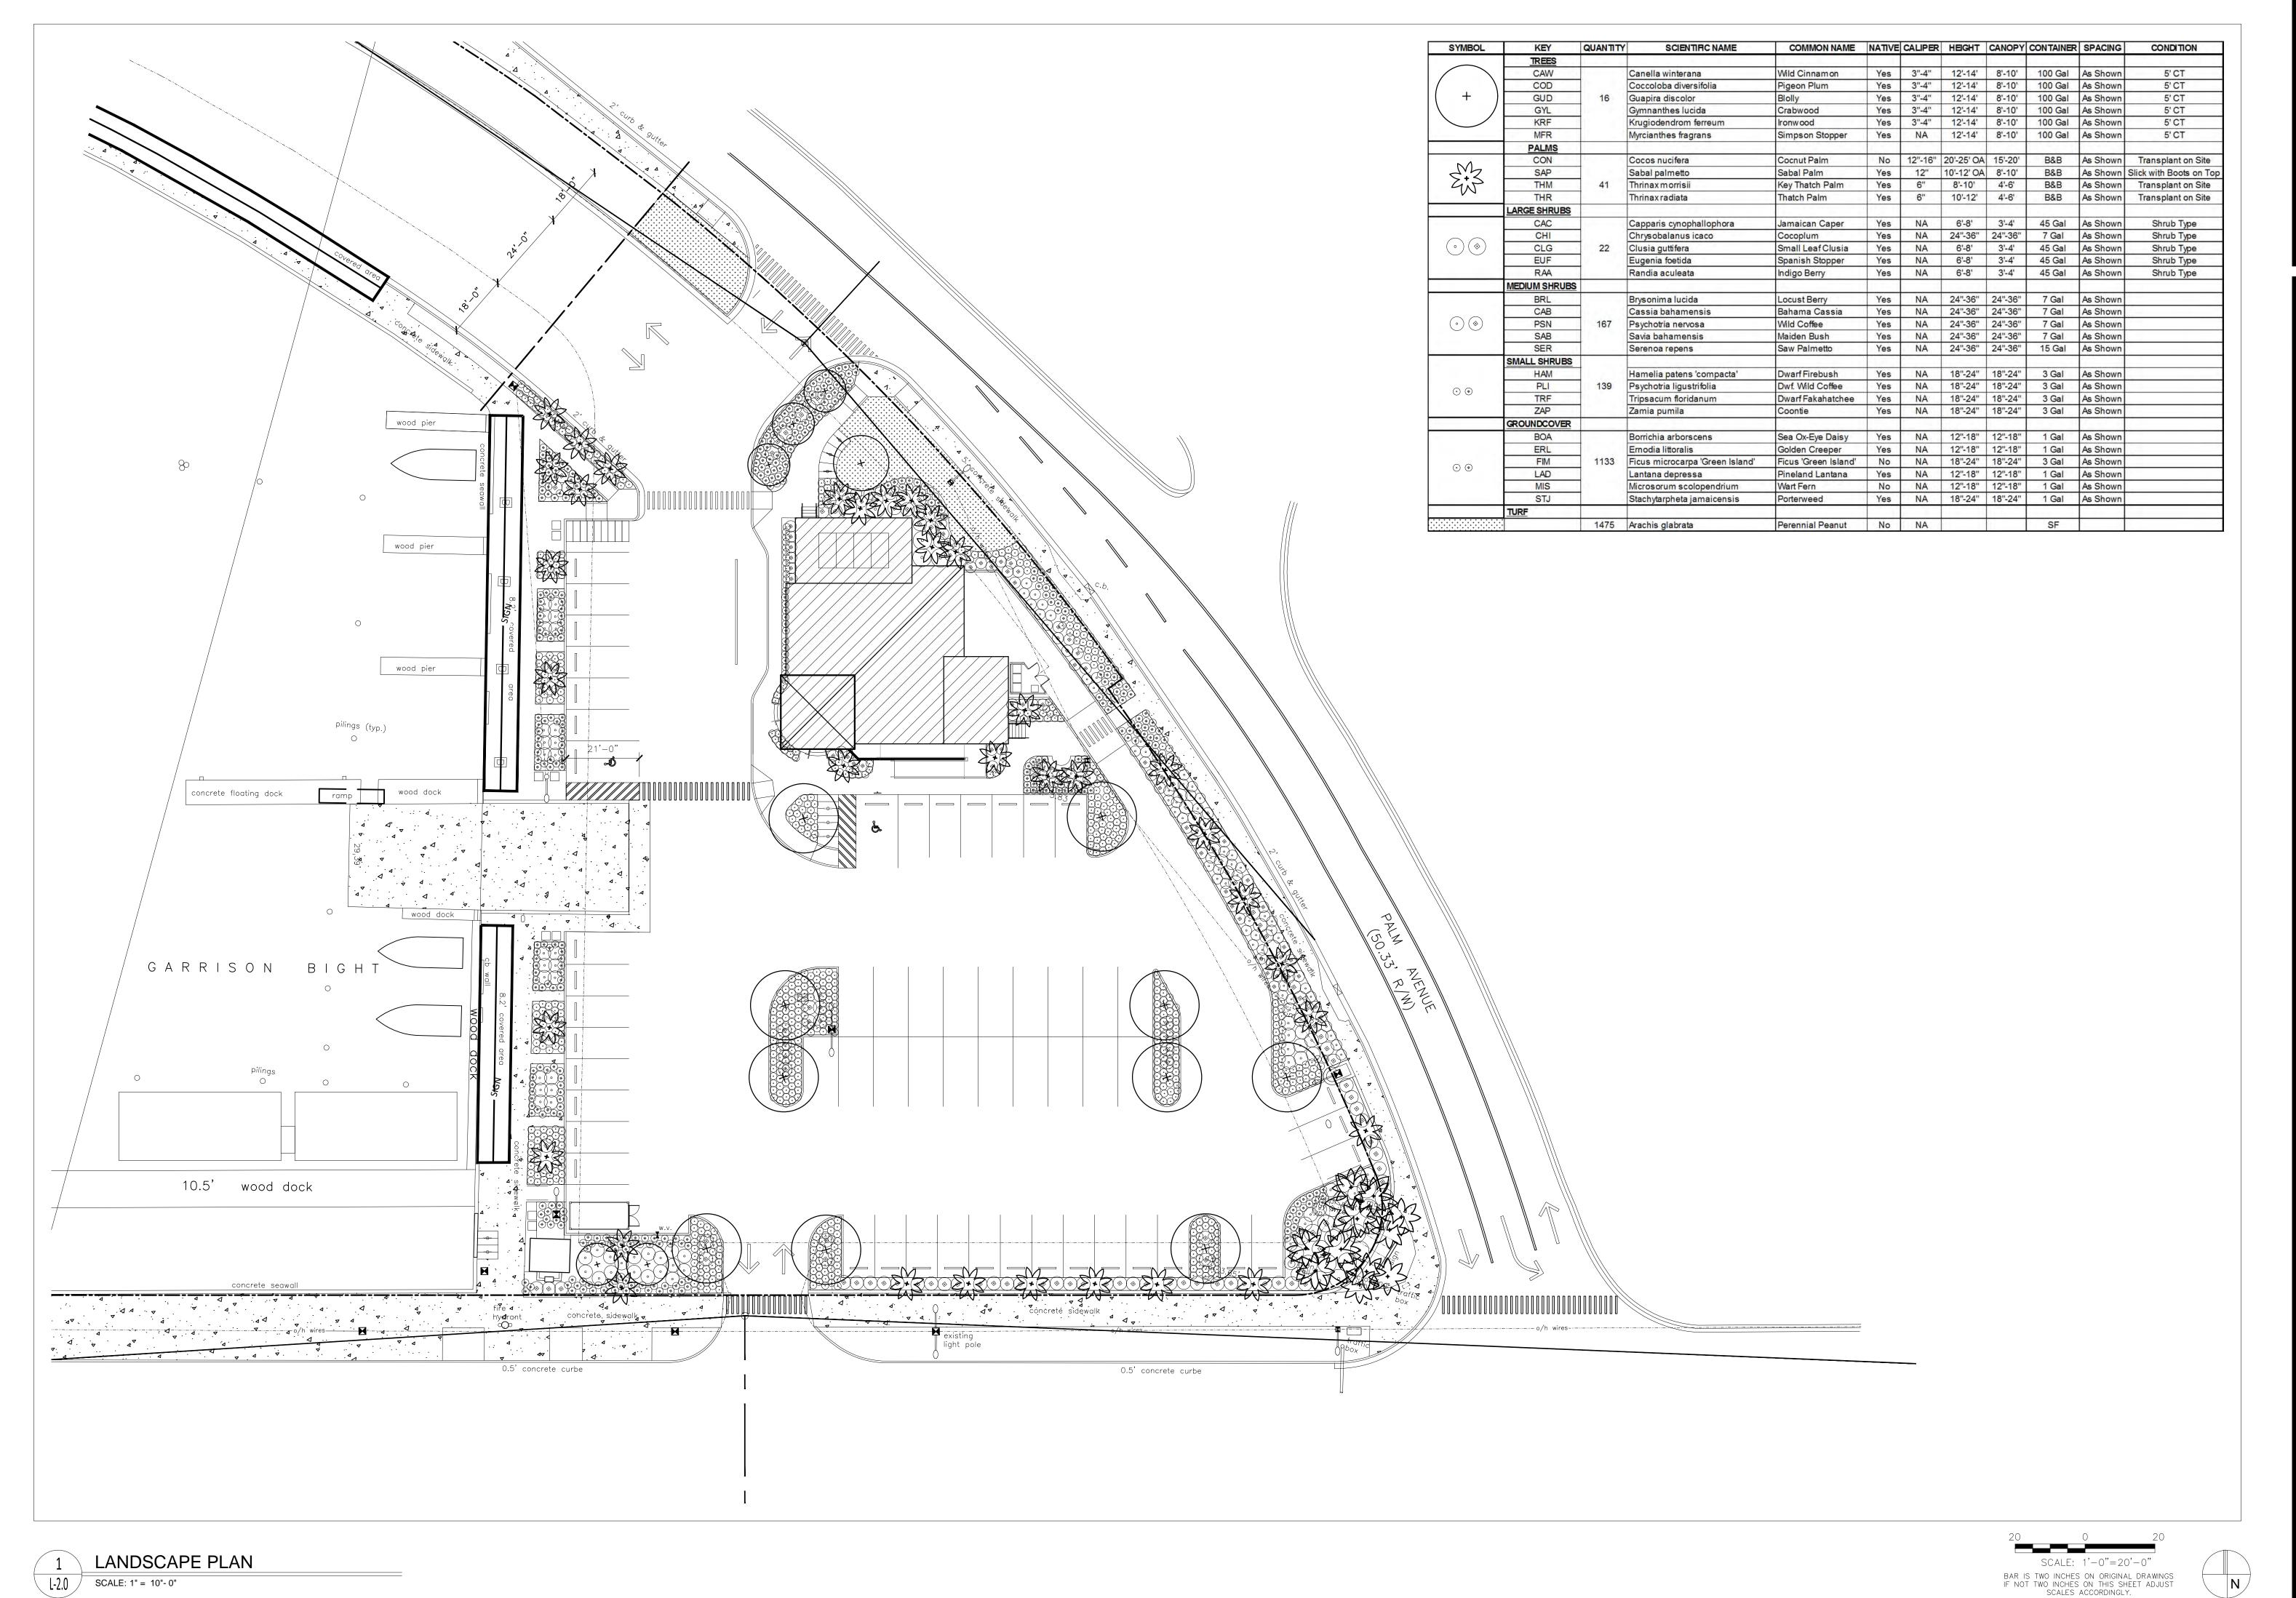

ELIZABETH NEWLAND Registered Landscape Architect # LA0001288

State of Florida

Consultants:

Revisions:

din 

Drawing Size | Project #: 24x36

Drawn By: Checked By

> LANDSCAPE PLANTING PLAN

Sheet Number:

L-2.0

Date: - FEBRUARY 28, 2013