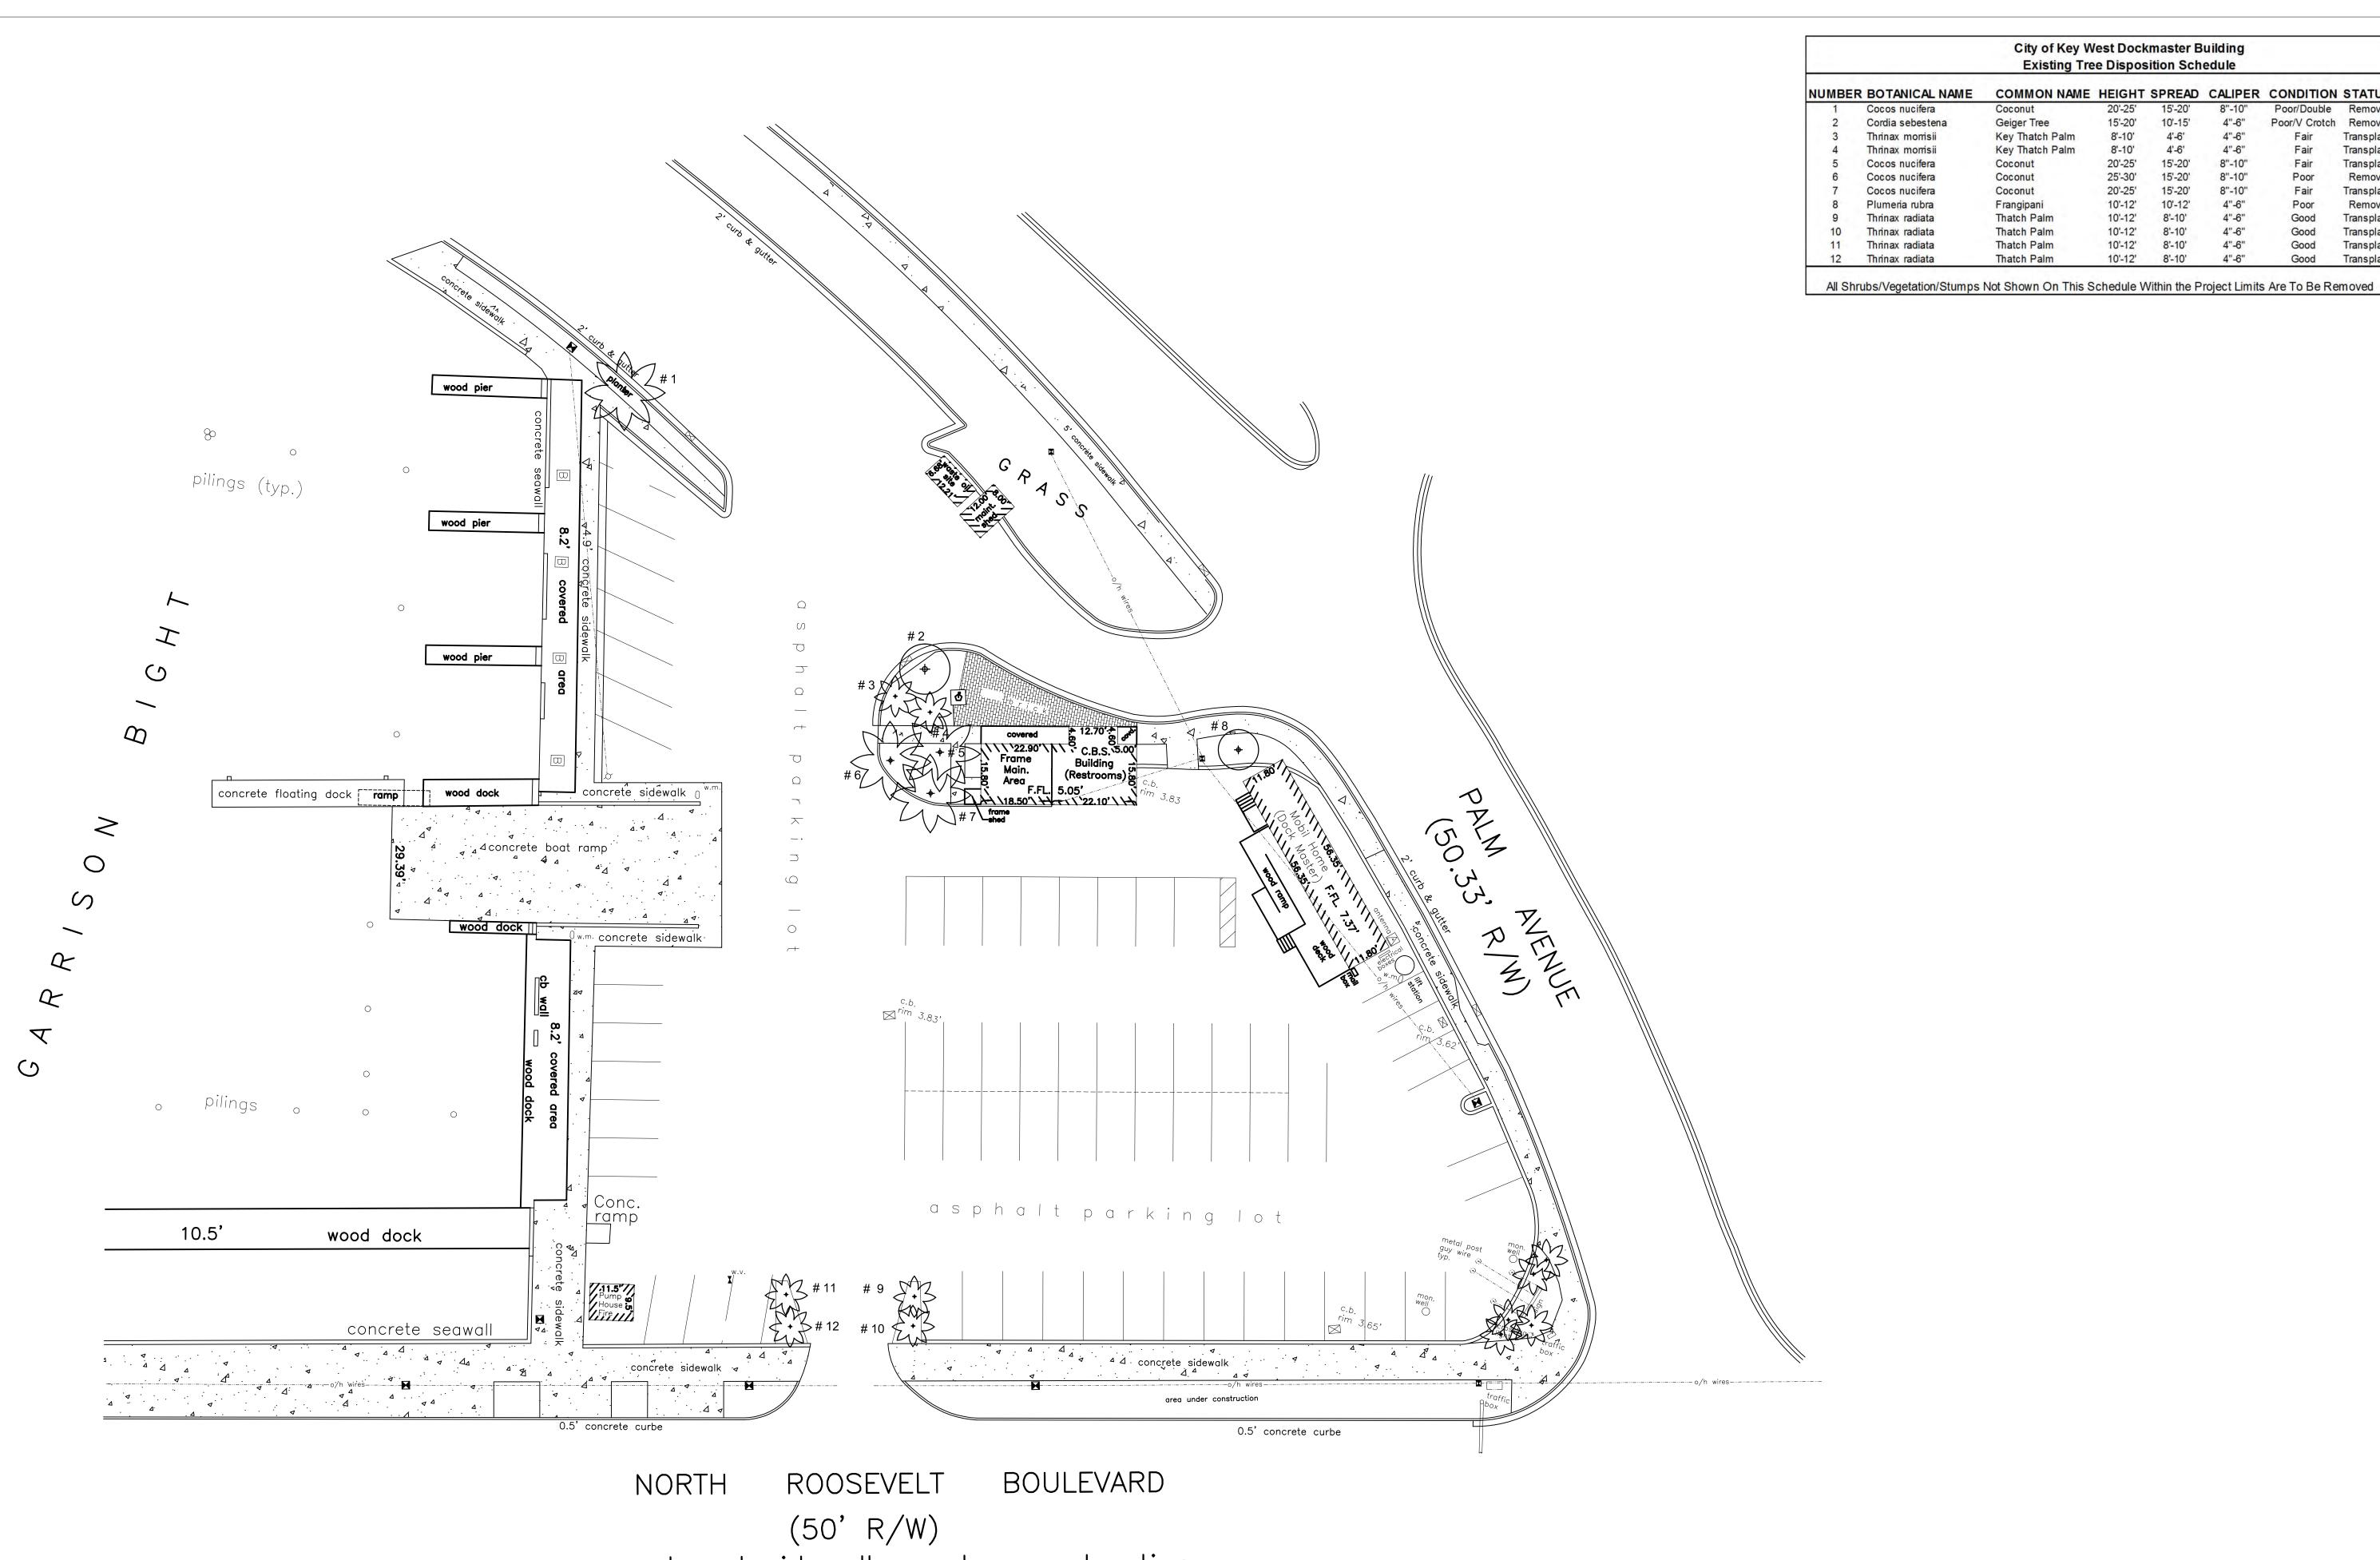

City of Key West Dockmaster Building **Existing Tree Disposition Schedule** Cordia sebestena Thrinax morrisii Key Thatch Palm Fair Thrinax morrisii Transplant Cocos nucifera Transplant Cocos nucifera Remove Cocos nucifera Transplant Plumeria rubra Remove Thrinax radiata Transplant Good Thrinax radiata Transplant Good Good Thrinax radiata Thatch Palm 8'-10' Transplant 12 Thrinax radiata 10'-12' 8'-10' Transplant

road and sidewalks under construction

**NOTE:** LOCATION OF EXISTING TREES

AND PALMS ARE APPROXIMATE ONLY

SCALE: 1" = 10"-0"

**ELIZABETH** NEWLAND

LANDSCAPE ARCHITECTURE, LLC

2525 Ponce de Leon Blvd., Suite 300 Coral Gables, Florida 33134 305.481.6301 liznewland@bellsouth.net