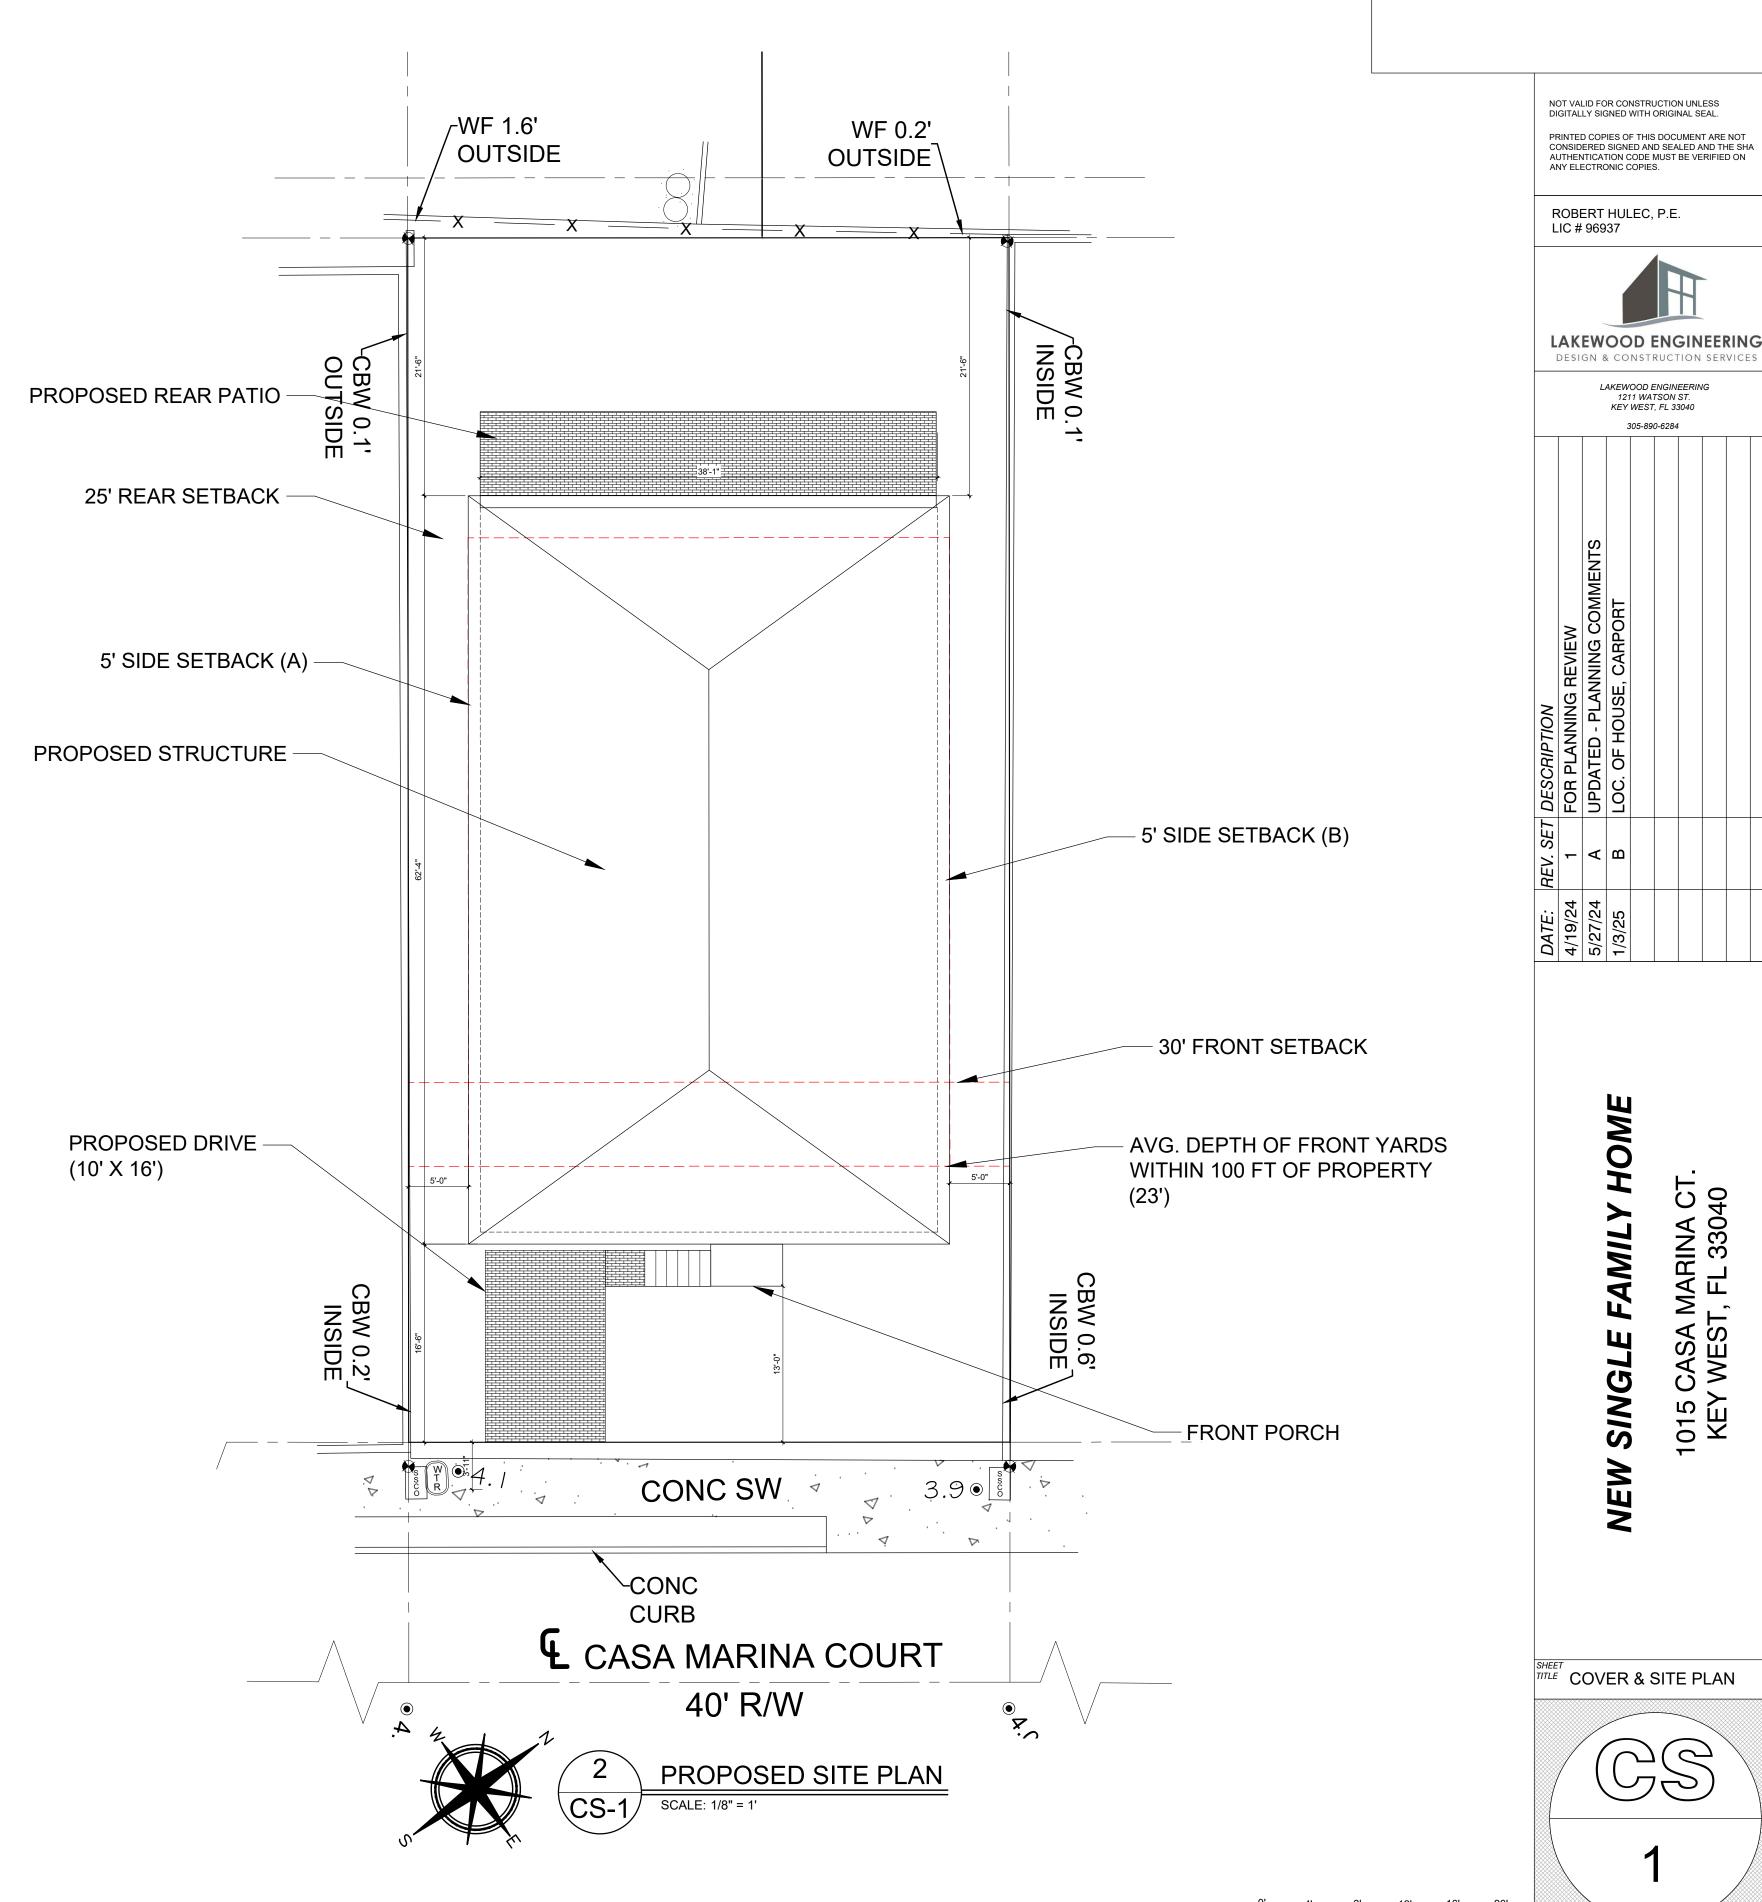

| SITE DATA TABLE  |                                   |                                                                                                                                                                                                                                                                    |                                                                                                                                                                                                                                                                                                                                                      |  |  |
|------------------|-----------------------------------|--------------------------------------------------------------------------------------------------------------------------------------------------------------------------------------------------------------------------------------------------------------------|------------------------------------------------------------------------------------------------------------------------------------------------------------------------------------------------------------------------------------------------------------------------------------------------------------------------------------------------------|--|--|
| CODE REQUIREMENT | ORIGINAL                          | PROPOSED                                                                                                                                                                                                                                                           | VARIANCE REQUEST                                                                                                                                                                                                                                                                                                                                     |  |  |
| SF               |                                   | N/A                                                                                                                                                                                                                                                                |                                                                                                                                                                                                                                                                                                                                                      |  |  |
| AE-8/AE-7        |                                   |                                                                                                                                                                                                                                                                    | N/A                                                                                                                                                                                                                                                                                                                                                  |  |  |
| 5,000            |                                   |                                                                                                                                                                                                                                                                    | N/A                                                                                                                                                                                                                                                                                                                                                  |  |  |
| 30'-0"           | 16'-7"                            | 16'-6"                                                                                                                                                                                                                                                             | YES                                                                                                                                                                                                                                                                                                                                                  |  |  |
| 5'-0"            | 6'-9"                             | 5'-0"                                                                                                                                                                                                                                                              | N/A                                                                                                                                                                                                                                                                                                                                                  |  |  |
| 5'-0"            | 3'-3"                             | 5'-0"                                                                                                                                                                                                                                                              | IMPROVEMENT                                                                                                                                                                                                                                                                                                                                          |  |  |
| 25'-0"           | 39'-3"                            | 21'-6"                                                                                                                                                                                                                                                             | YES                                                                                                                                                                                                                                                                                                                                                  |  |  |
| 35%              | 31%                               | 46%                                                                                                                                                                                                                                                                | YES                                                                                                                                                                                                                                                                                                                                                  |  |  |
| 50%              | 39%                               | 17%                                                                                                                                                                                                                                                                | IMPROVEMENT                                                                                                                                                                                                                                                                                                                                          |  |  |
| 35%              | 61%                               | 36%                                                                                                                                                                                                                                                                | NO                                                                                                                                                                                                                                                                                                                                                   |  |  |
|                  | 30'-0" 5'-0" 5'-0" 25'-0" 35% 50% | CODE REQUIREMENT         ORIGINAL           SF           AE-8/AE-7           5,000           30'-0"         16'-7"           5'-0"         6'-9"           5'-0"         3'-3"           25'-0"         39'-3"           35%         31%           50%         39% | CODE REQUIREMENT         ORIGINAL         PROPOSED           SF           AE-8/AE-7           5,000         16'-7"         16'-6"           5'-0"         6'-9"         5'-0"           5'-0"         3'-3"         5'-0"           25'-0"         39'-3"         21'-6"           35%         31%         46%           50%         39%         17% |  |  |

| ORIGINAL COVERAGES  |          | PROPOSED C         | PROPOSED COVERAGES |  |  |
|---------------------|----------|--------------------|--------------------|--|--|
| BUILDING            |          |                    |                    |  |  |
| MAIN HOUSE          | 1,053 SF | MAIN HOUSE         | 2,300 SF           |  |  |
| REAR COVERED PORCH  | 172 SF   | CARPORT            | 0 SF               |  |  |
| SHED                | 26 SF    | FRONT PORCH        | 21                 |  |  |
| FRONT COVERED PORCH | 70 SF    |                    |                    |  |  |
| CARPORT             | 227 SF   |                    |                    |  |  |
| TOTAL               | 1,548 SF | TOTAL              | 2,321 SF           |  |  |
|                     | 31.0%    |                    | 46.4%              |  |  |
|                     | IN       | 1PERVIOUS          |                    |  |  |
| STRUCTURES          | 1,548 SF | GRADE BEAMS (EST.) | 378 SF             |  |  |
| CONCRETE PADS       | 418 SF   | FRONT WALK/STAIRS  | 27 SF              |  |  |
|                     |          | DRIVE              | 160 SF             |  |  |
|                     |          | REAR PATIO         | 304 SF             |  |  |
| TOTAL               | 1,966 SF | TOTAL              | 869 SF             |  |  |
|                     | 39.3%    |                    | <b>17.4</b> %      |  |  |