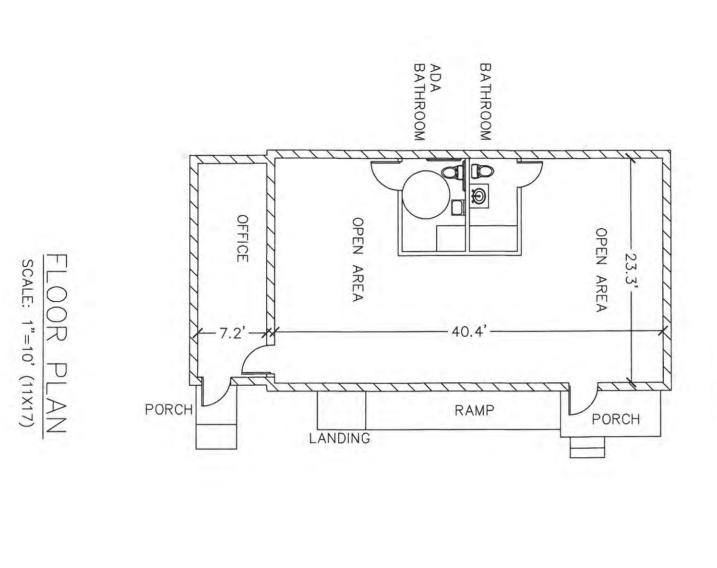

Meridian Engineering LLC 201 Front Street, Suite 210 Key West, Florida 33040 AUTHORIZATION #29401 ph:305-293-3263 fax:293-4999

DAY CARE FACILITY

Drawn By: Checked By: RJM RJM

Project No. Scale: NTS

AutoCad File No.

FLOOR PLAN

A-2.0

Date: AUGUST 29, 2012

DAY CARE **FACILITY** 

0

RICHARD J. MILELLI PE #58315

Drawn By: RJM Project No. Checked By RJM Scale: NTS

DRAINAGE