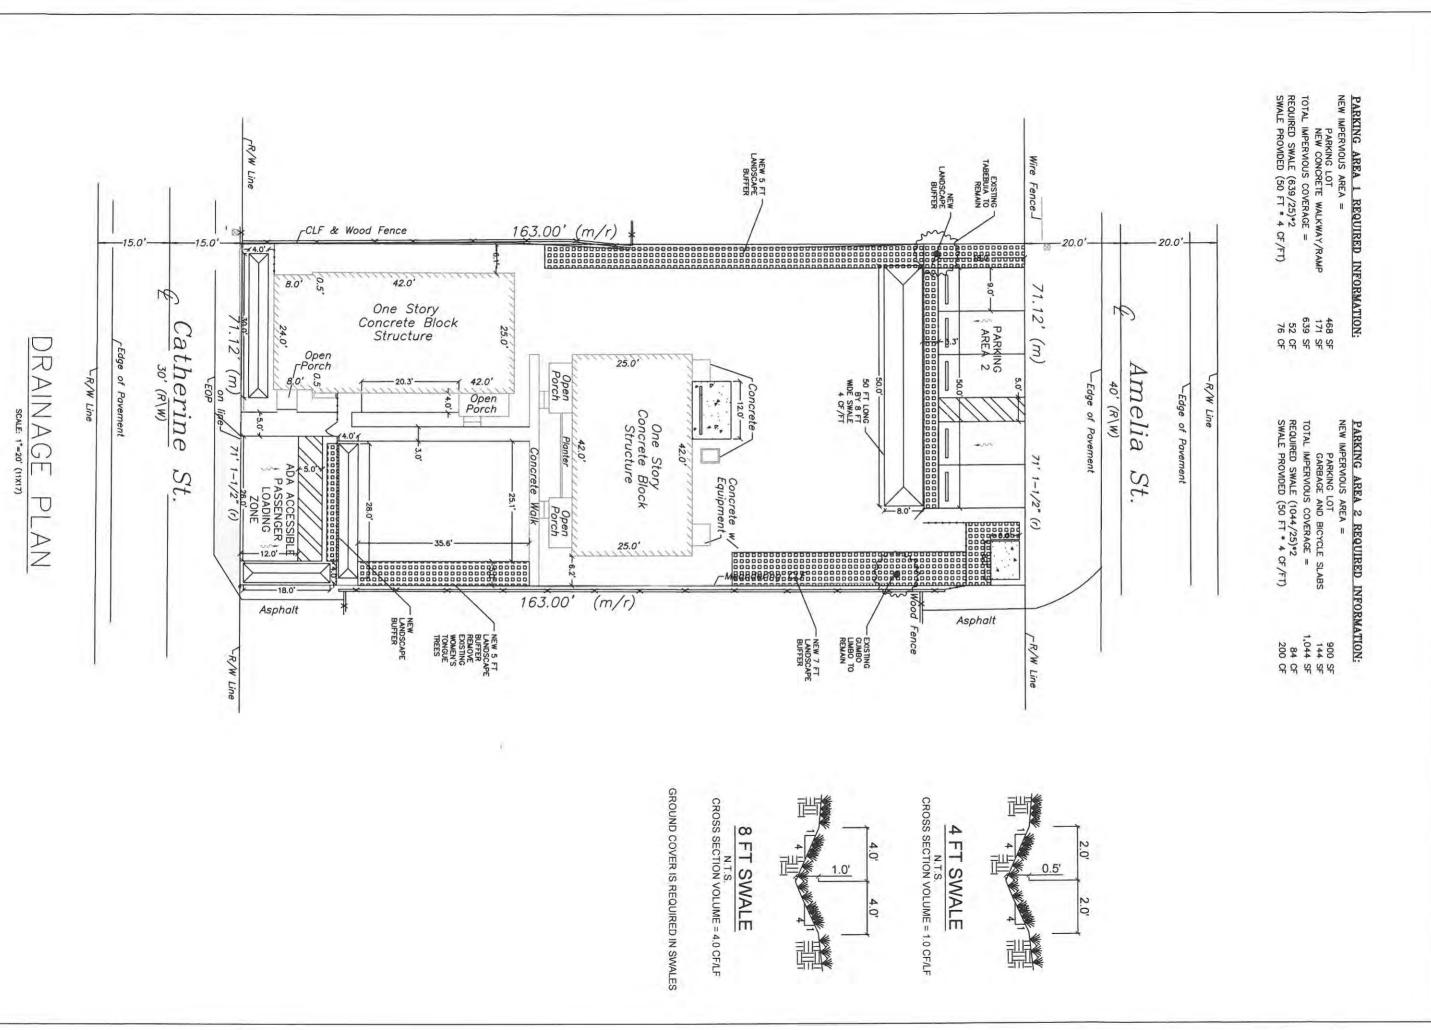

#### Request:

The applicant proposes to convert the property into a daycare facility. To do this, a variance application has been submitted to the number of required parking spaces and impervious surface ratio. The applicant intends to accommodate 44 - 48 children within both buildings. This change in use would require 26 parking spaces: 1 space per employee and one space per two children enrolled.

The applicant can provide one ADA compliant space/drop-off area off Catherine Street and four spaces off of Amelia Street at the rear. The applicant requests the remainder be waived as part of this request. There will be some area for bicycle substitution, however, not enough for compliance with the LDRs. As the property has a large open space off Amelia Street, additional parking may be accommodated. This will then require a variance to the impervious surface ratio requirements.

#### Data Table

| Variance to:               | Required/Allowed | Existing | Proposed |
|----------------------------|------------------|----------|----------|
| Building Coverage          | 40%              | 23%      | 23%      |
| Impervious Surface Ratio   | 60%              | 25.3%    | 52%      |
| Open Space/Landscape       | 20%              | 75%      | 48%      |
| Parking Requirements- Auto | 26               | 0        | 5        |
| Bicycle / Scooter          | 3 spaces         | 0        | 8        |

Sheet Number:
C-1.0

Date: AUGUST 29, 2012

BUFFER REQUIRED = 468 \* 10% = 47 SF LANDSCAPE BUFFER PARKING AREA 1
PARKING LOT AREA = 468 SF

BUFFER PROVIDED = 60 SF

BUFFER REQUIRED = 900 \* 10% = BUFFER PROVIDED = 150 SF LANDSCAPE BUFFER PARKING AREA 2
PARKING LOT AREA = 900 SF 90 SF