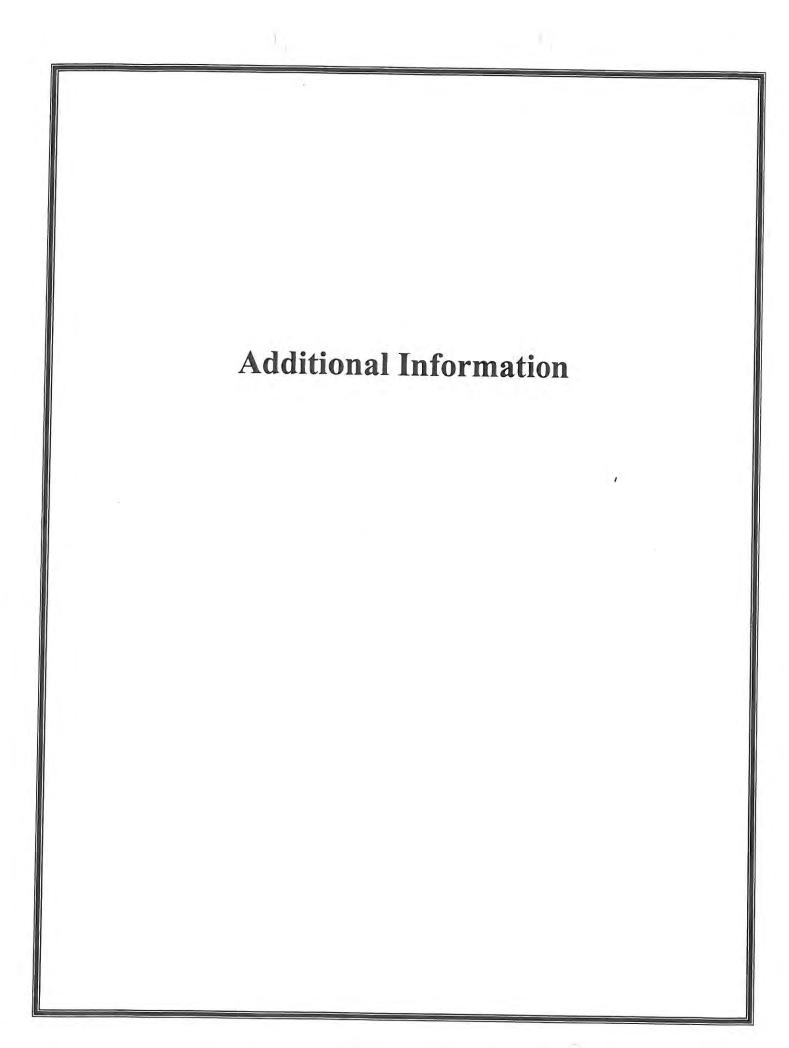

#### Background:

This project is proposed for property that fronts on both Catherine and Amelia Streets. The portion facing Catherine contains two residential duplex buildings. The Amelia Street side is vacant with no improvements.

#### Request:

The applicant proposes to convert the property into a daycare facility. To do this, a variance application has been submitted to the number of required parking spaces and impervious surface ratio. The applicant intends to accommodate 44 - 48 children within both buildings. This change in use would require 26 parking spaces: 1 space per employee and one space per two children enrolled.