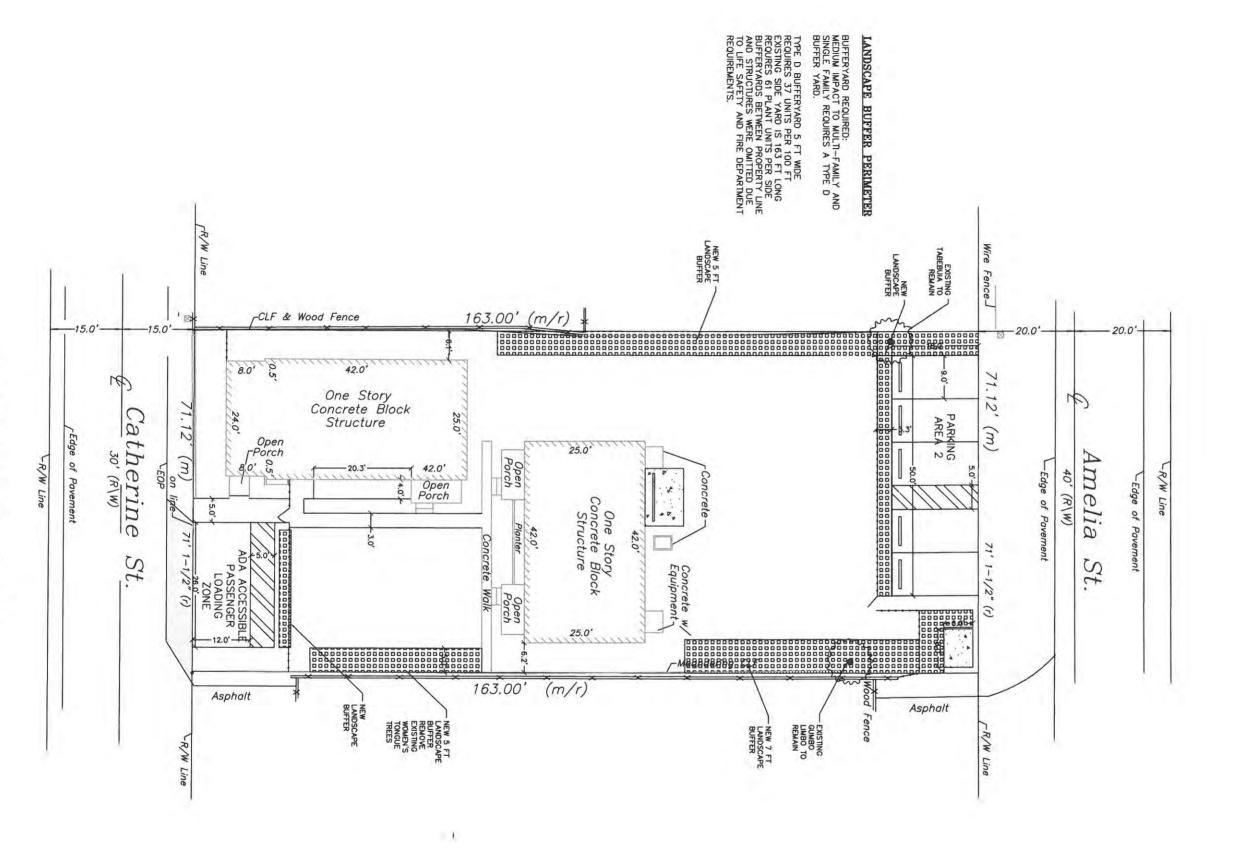

#### Request:

The applicant proposes to convert the property into a daycare facility. To do this, a variance application has been submitted to the number of required parking spaces and impervious surface ratio. The applicant intends to accommodate 44 - 48 children within both buildings. This change in use would require 26 parking spaces: 1 space per employee and one space per two children enrolled.

The applicant can provide one ADA compliant space/drop-off area off Catherine Street and four spaces off of Amelia Street at the rear. The applicant requests the remainder be waived as part of this request. There will be some area for bicycle substitution, however, not enough for compliance with the LDRs. As the property has a large open space off Amelia Street, additional parking may be accommodated. This will then require a variance to the impervious surface ratio requirements.

#### Data Table

| Variance to:               | Required/Allowed | Existing | Proposed |
|----------------------------|------------------|----------|----------|
| Building Coverage          | 40%              | 23%      | 23%      |
| Impervious Surface Ratio   | 60%              | 25.3%    | 52%      |
| Open Space/Landscape       | 20%              | 75%      | 48%      |
| Parking Requirements- Auto | 26               | 0        | 5        |
| Bicycle / Scooter          | 3 spaces         | 0        | 8        |