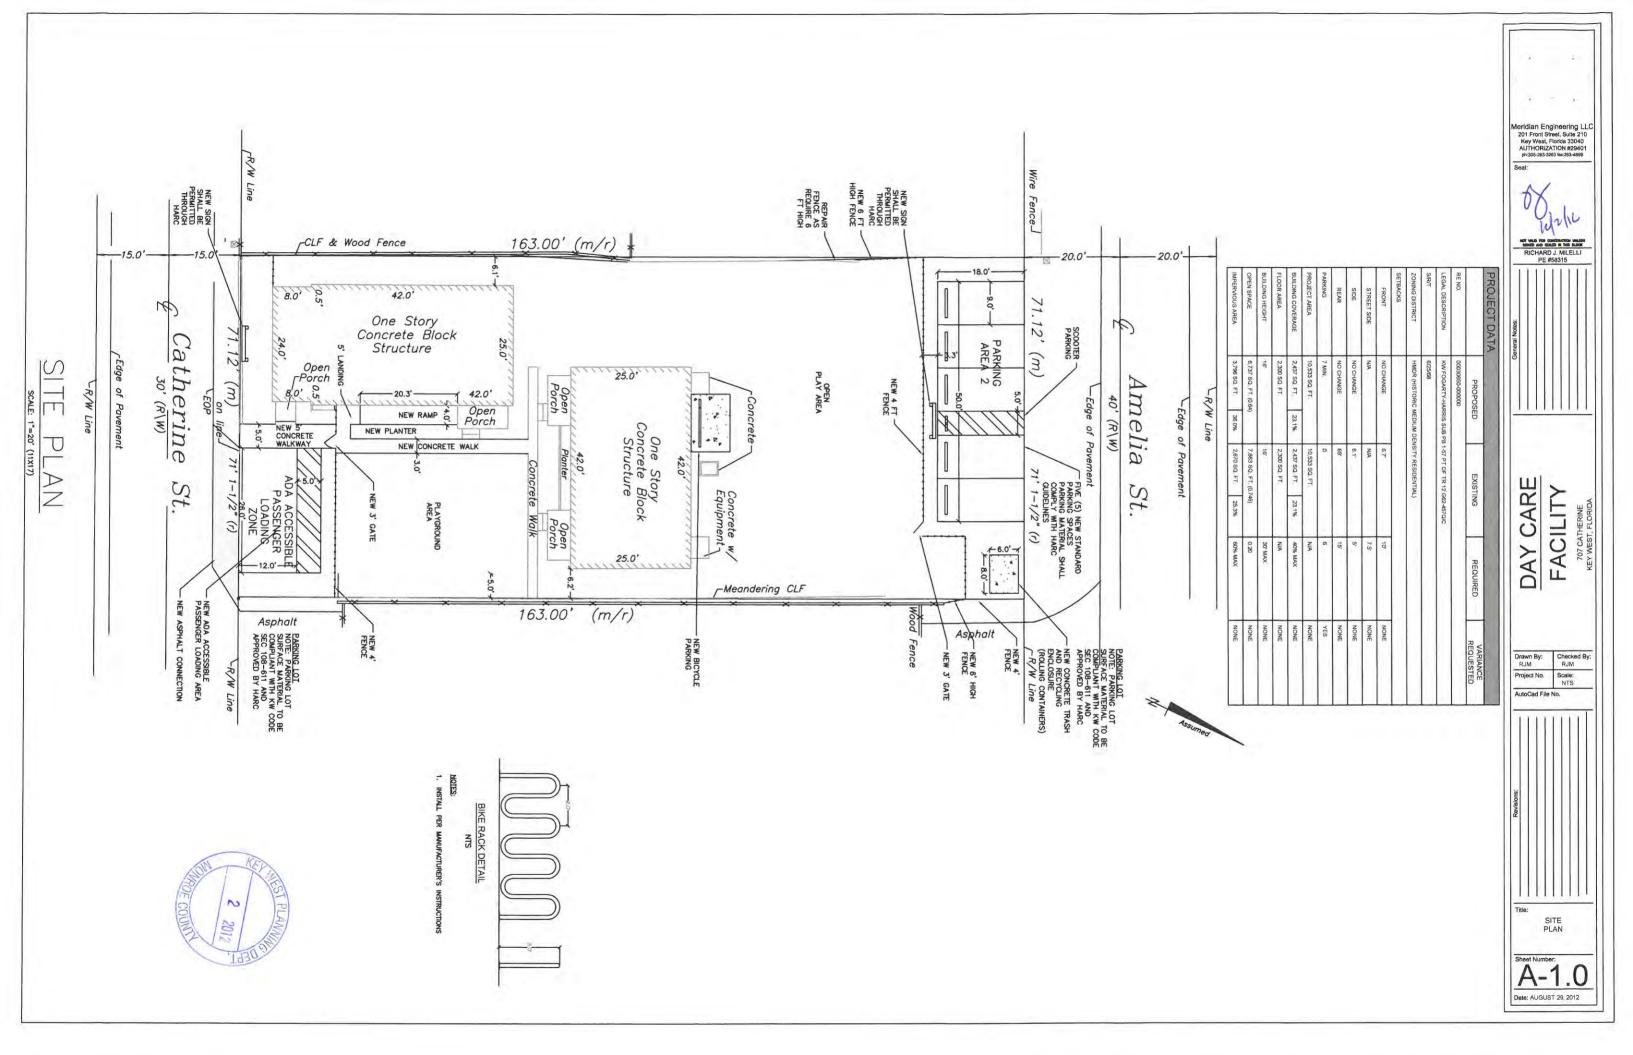

#### Request:

The applicant proposes to convert the property into a daycare facility. To do this, a variance application has been submitted to the number of required parking spaces and impervious surface ratio. The applicant intends to accommodate 44 - 48 children within both buildings. This change in use would require 26 parking spaces: 1 space per employee and one space per two children enrolled.

The applicant can provide one ADA compliant space/drop-off area off Catherine Street and four spaces off of Amelia Street at the rear. The applicant requests the remainder be waived as part of this request. There will be some area for bicycle substitution, however, not enough for compliance with the LDRs. As the property has a large open space off Amelia Street, additional parking may be accommodated. This will then require a variance to the impervious surface ratio requirements.

#### Data Table

| Variance to:               | Required/Allowed | Existing | Proposed |
|----------------------------|------------------|----------|----------|
| Building Coverage          | 40%              | 23%      | 23%      |
| Impervious Surface Ratio   | 60%              | 25.3%    | 52%      |
| Open Space/Landscape       | 20%              | 75%      | 48%      |
| Parking Requirements- Auto | 26               | 0        | 5        |
| Bicycle / Scooter          | 3 spaces         | 0        | 8        |

14. Please fill out the relevant Site Data in the table below. For Building Coverage, Impervious Surface, Open Space and F.A.R provide square footages and percentages.

|                                     | Site                | Data Table |          |                            |   |
|-------------------------------------|---------------------|------------|----------|----------------------------|---|
|                                     | Code<br>Requirement | Existing   | Proposed | Variance<br>Request        |   |
| Zoning                              | HMOR                |            |          |                            | 1 |
| Flood Zone                          | ZONE X              |            |          |                            |   |
| Size of Site                        | 4,000 SF            | 10,533     |          |                            |   |
| Height                              |                     | 20         | NIA      | N/A                        |   |
| Front Setback                       | 30                  | 6.7'       | NIA      | N/A                        |   |
| Side Setback                        | 5                   | 6.1'       | NIA      | NIA                        | ] |
| Side Setback                        | 5                   | 6.2'       | NIA      | NIA                        |   |
| Street Side Setback                 | NIA                 |            |          |                            |   |
| Rear Setback                        | 15                  | 69'        | NA       | N/A                        |   |
| F.A.R                               | 1.0                 |            | NA       | NIA                        |   |
| <b>Building Coverage</b>            | 40%                 | 23.1%      | N/A      | NIA                        |   |
| Impervious Surface                  | 60%                 |            |          |                            |   |
| Parking                             | 26                  | 0          | 5        | YES                        |   |
| Handicap Parking                    | 1                   | 0          | 1        | NO                         |   |
| Bicycle Parking                     | 3                   | 0          | 8        | NO                         |   |
| Open Space/<br>Landscaping          | 0.20                | 0.75       | 0.64     | OPENSPACE -<br>LANDSCAPE - | 7 |
| Number and type of units            | _                   | -          | -        | N/A                        |   |
| Consumption Area or Number of seats | _                   | -          | -        | NIA                        |   |